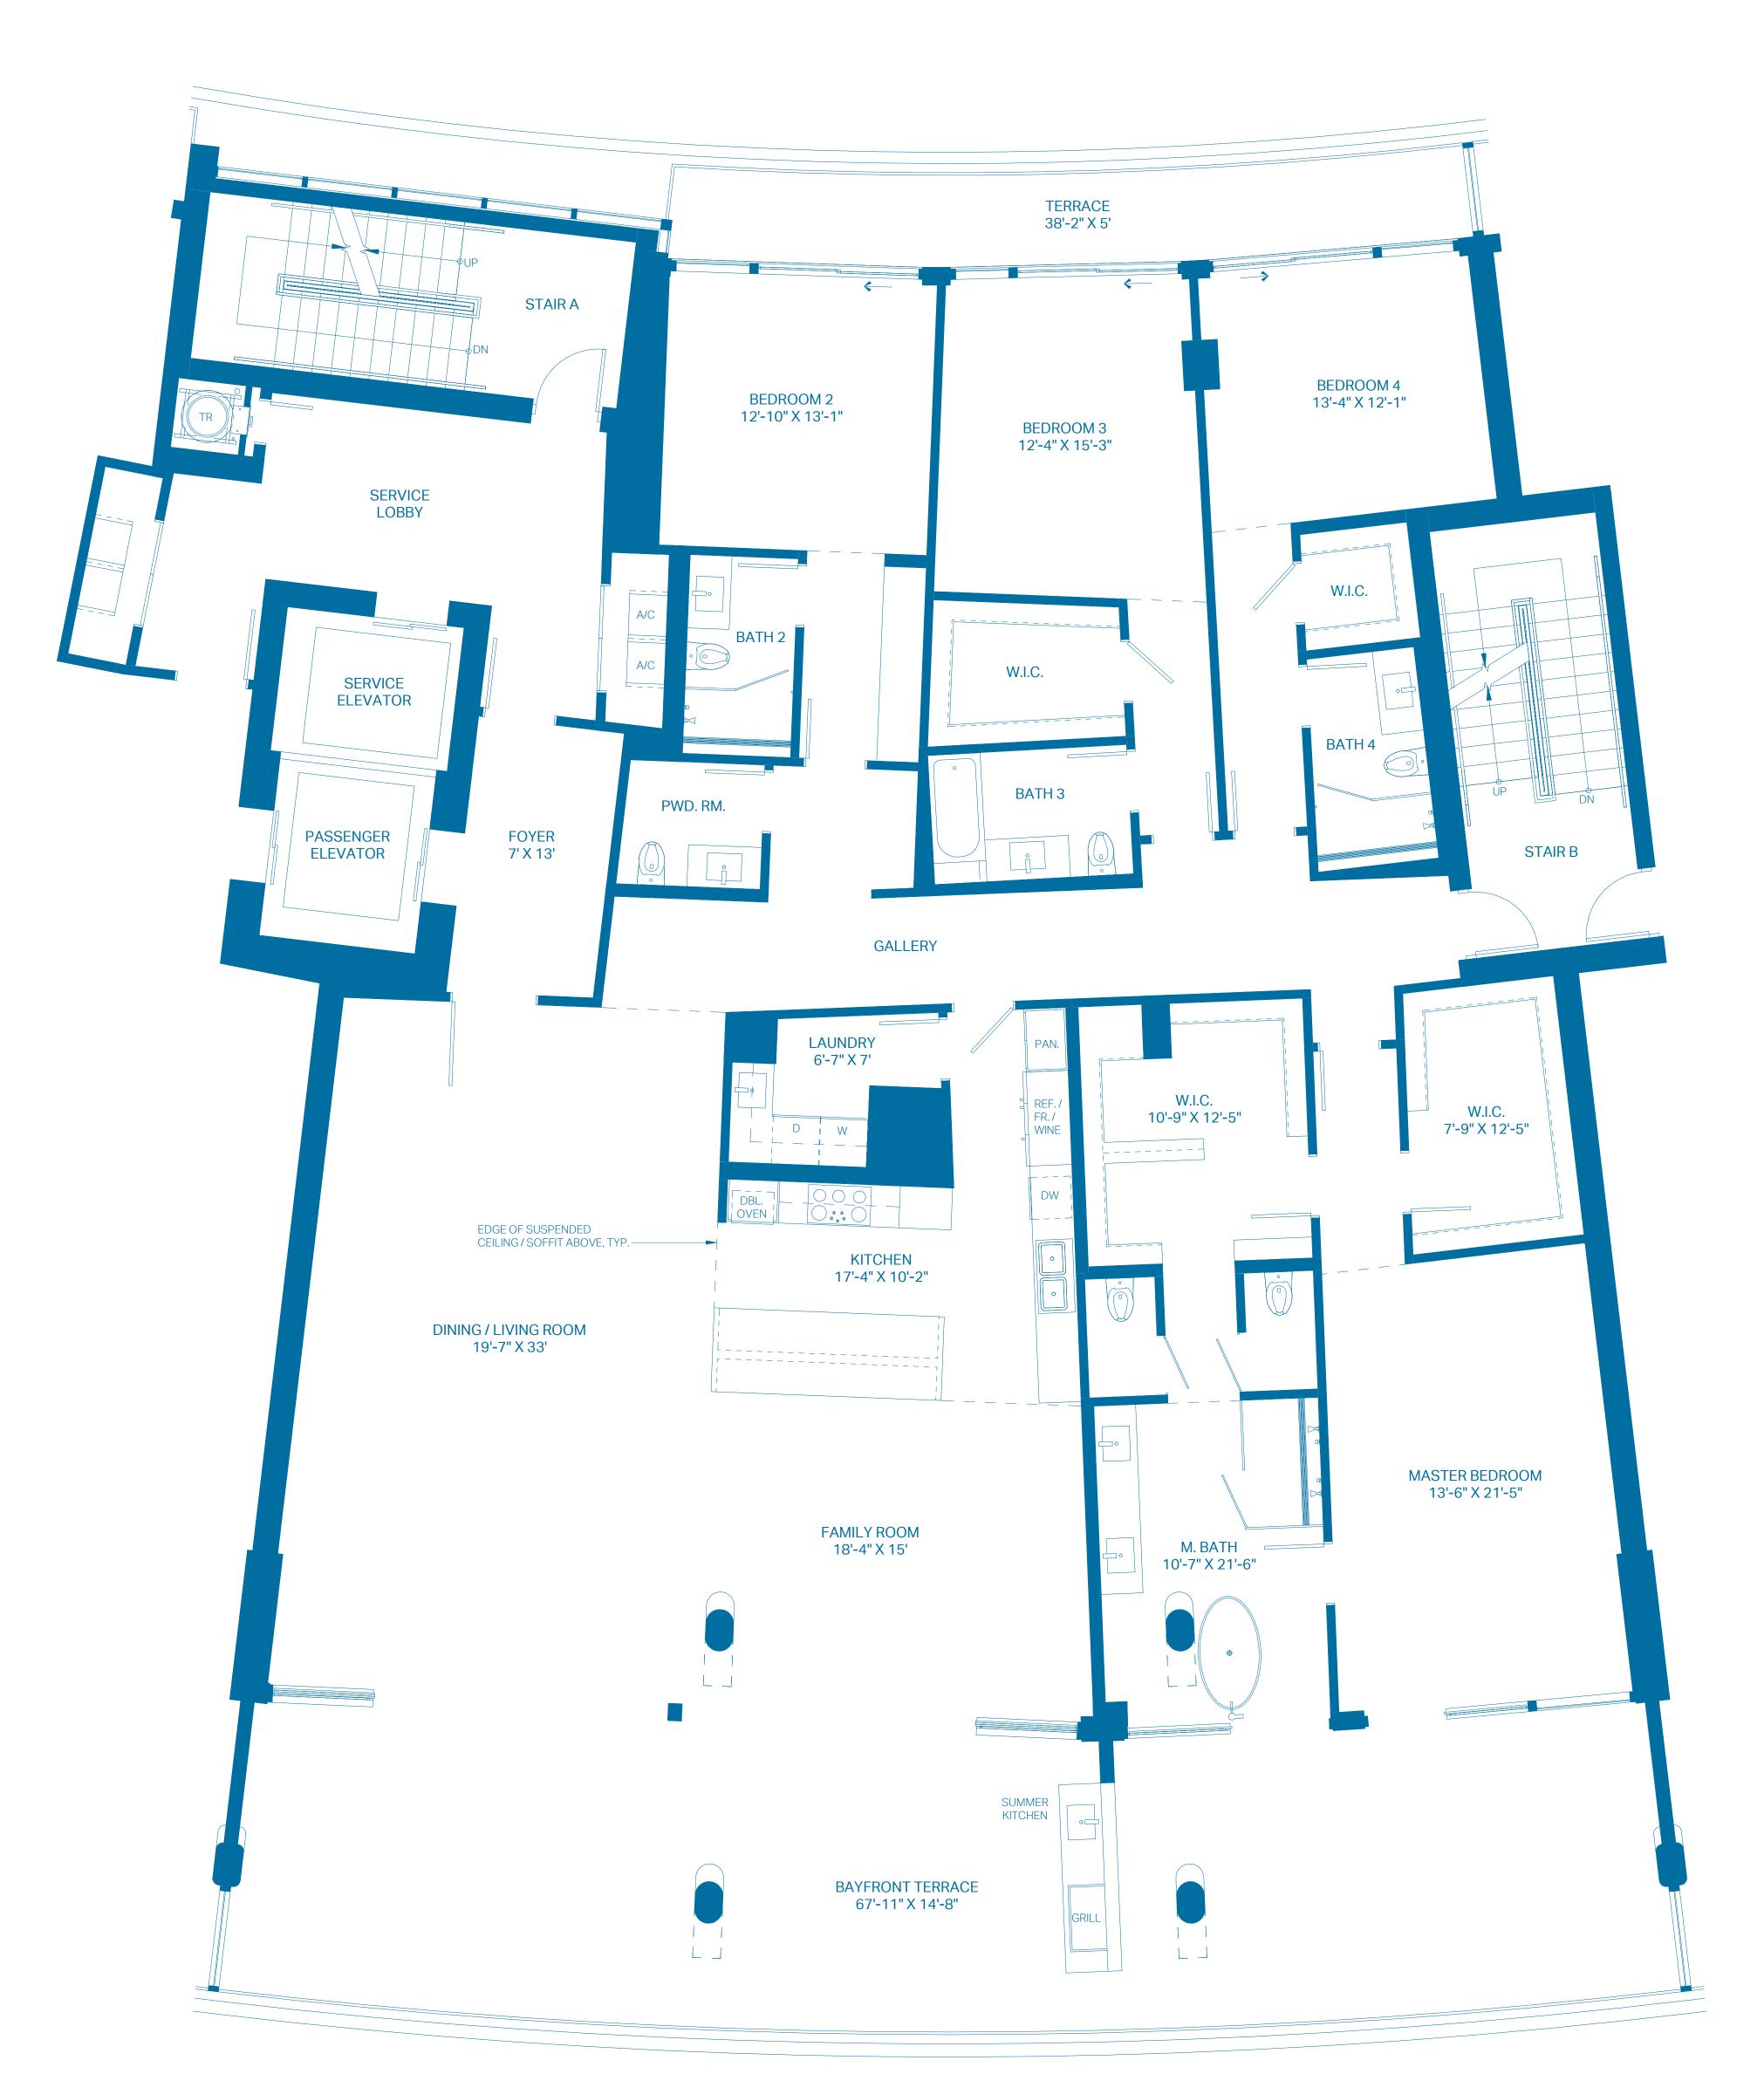

# UNIT C2

| UNIT<br>INTERIOR<br>OUTDOOR TERRAC | 4 BEDROOMS<br>3,466 Sq. Ft.<br>E 1,463 Sq. Ft. | 4.5 BATHS<br>322.00 Sq. Mts.<br>135.92 Sq. Mts. |
|------------------------------------|------------------------------------------------|-------------------------------------------------|
| TOTAL                              | 4,929 Sq. Ft.                                  | 457.92 Sq. Mts.                                 |
|                                    |                                                |                                                 |
| 0 2' 4'<br>0.61m 1.22m             | 8'<br>2.44m                                    |                                                 |