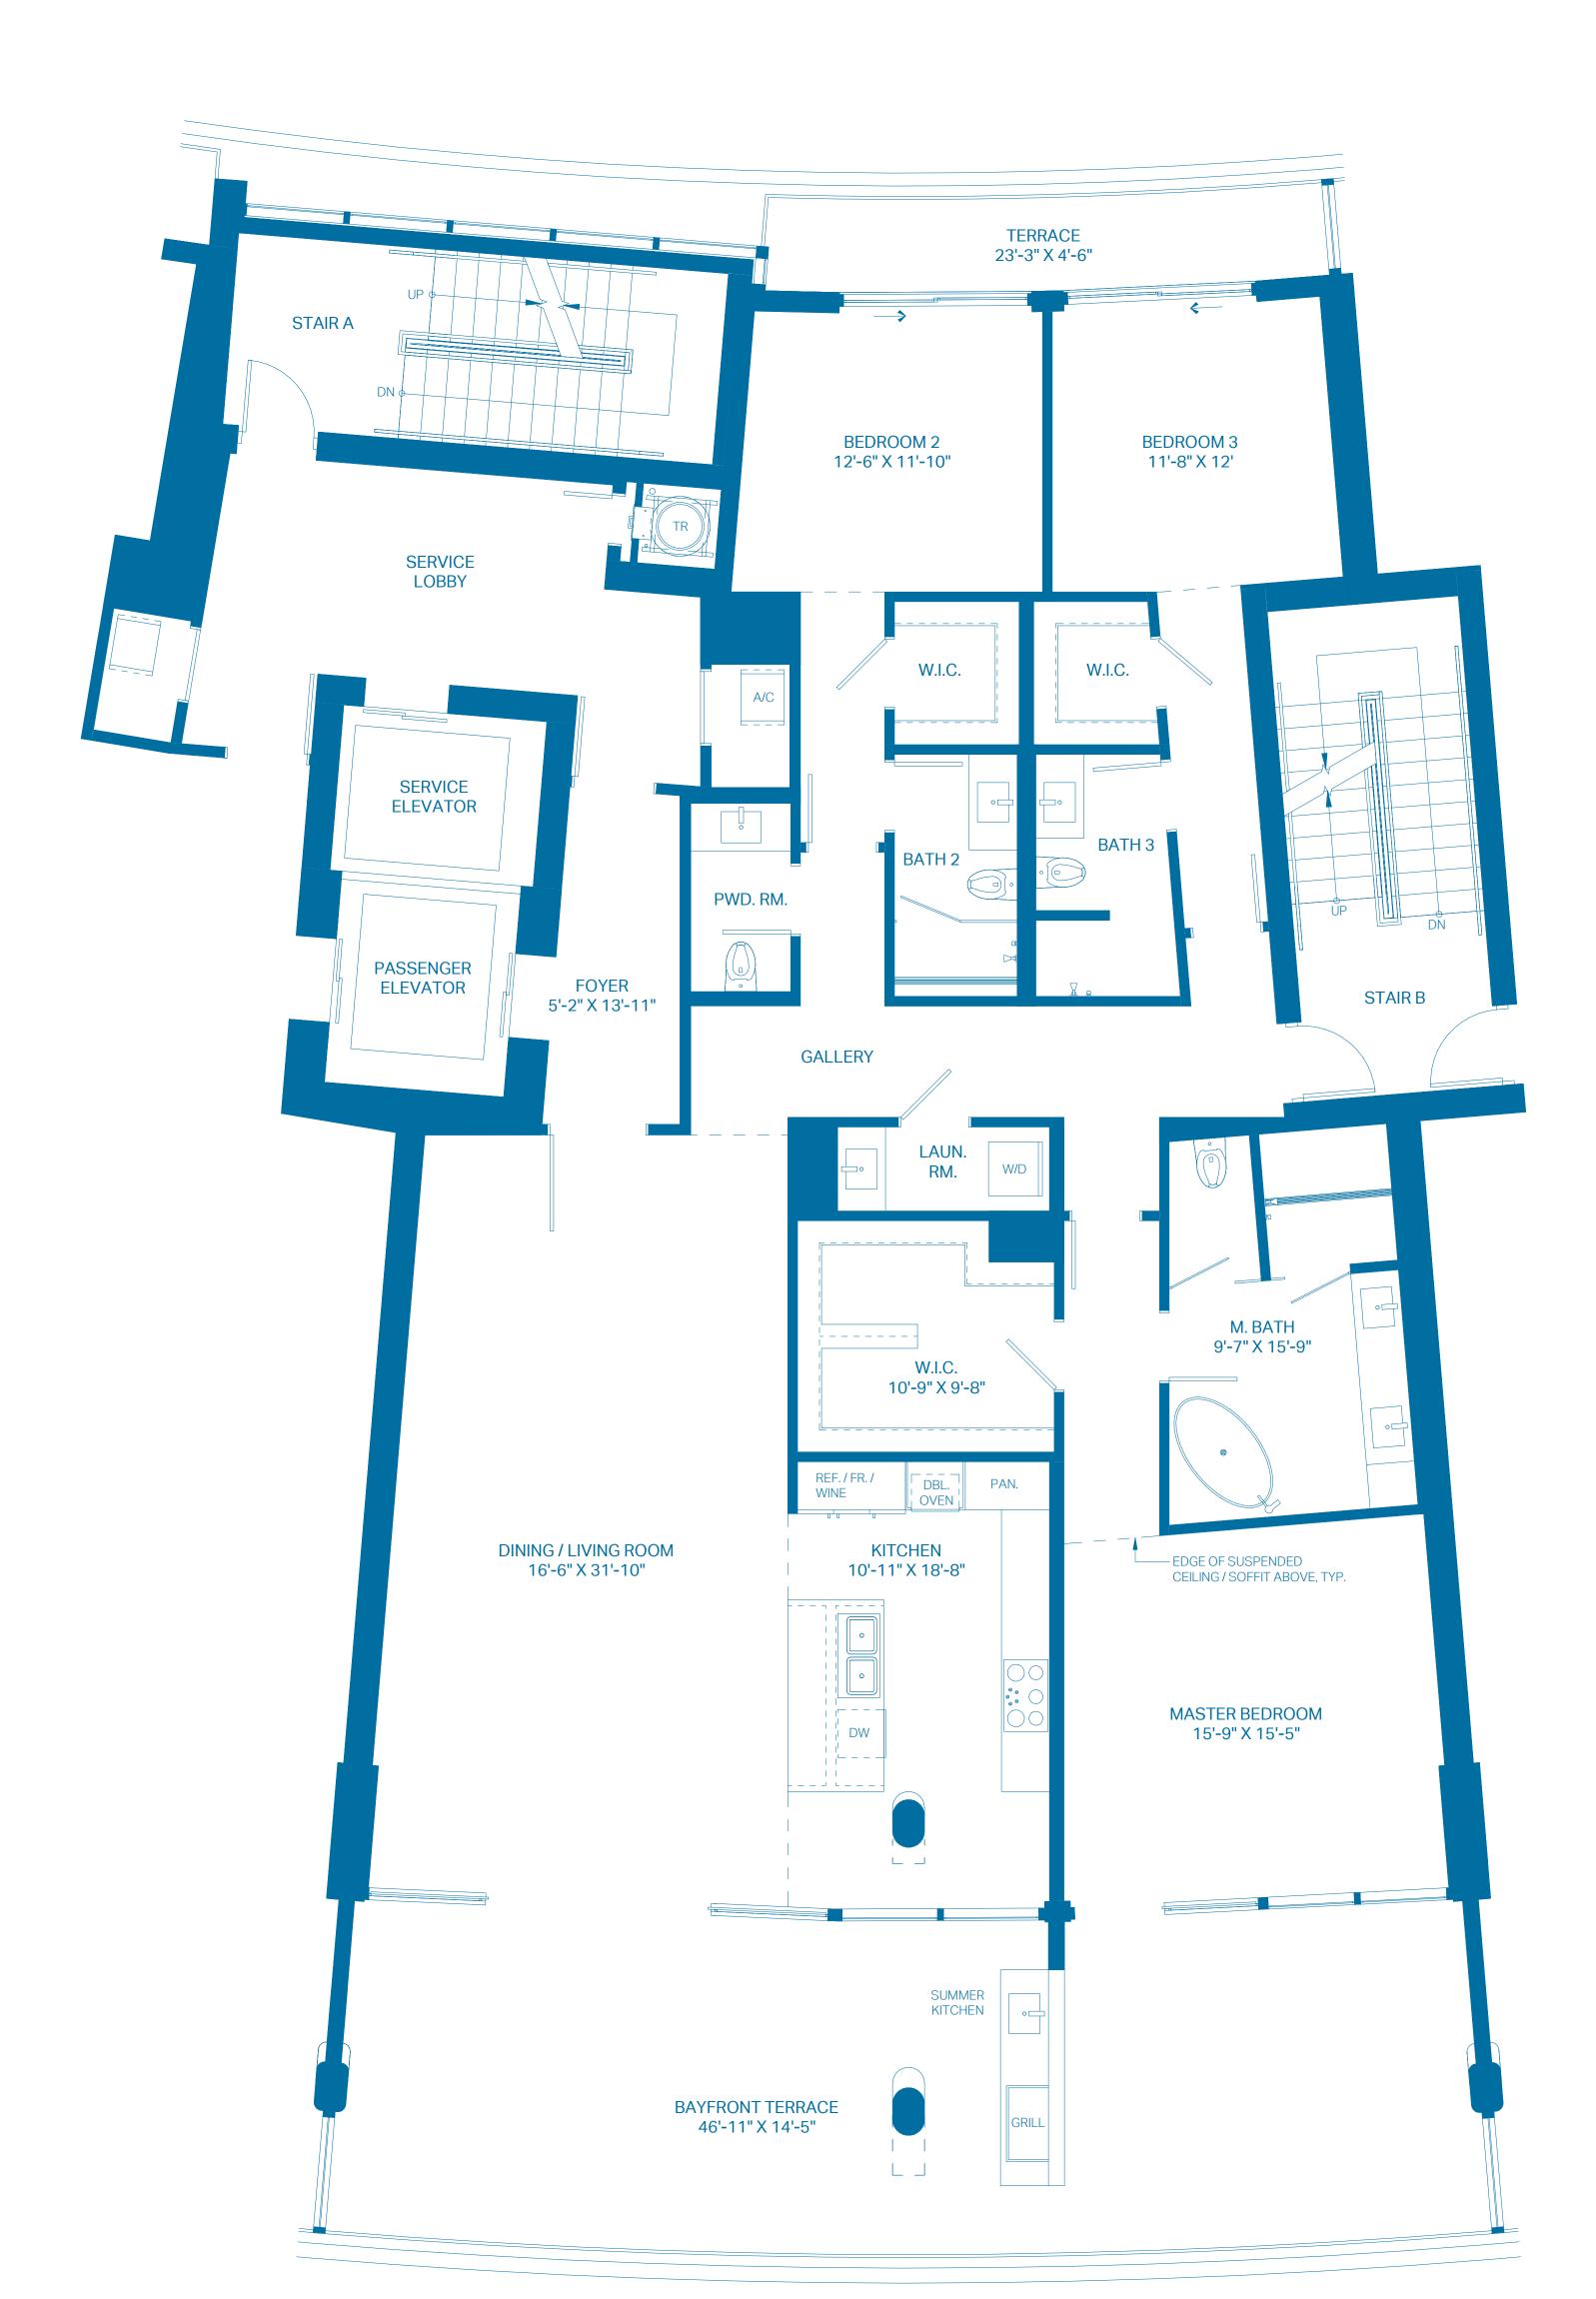

# UNIT A3

0.61m 1.22m

| UNIT<br>INTERIOR<br>OUTDOOR TERRACE | 4 BEDROOMS<br>3,620 Sq. Ft.<br>1,194 Sq. Ft. | 5.5 BATHS<br>336.31 Sq. Mts.<br>110.93 Sq. Mts. |
|-------------------------------------|----------------------------------------------|-------------------------------------------------|
| TOTAL                               | 4,814 Sq. Ft.                                | 447.24 Sq. Mts.                                 |
|                                     |                                              |                                                 |

ORAL REPRESENTATIONS CANNOT BE RELIED UPON AS CORRECTLY STATING THE REPRESENTATIONS OF THE DEVELOPER. FOR CORRECT REPRESENTATIONS, MAKE REFERENCE TO THIS BROCHURE AND TO THE DOCUMENTS REQUIRED BY SECTION 718.503, FLORIDA STATUTES, TO BE FURNISHED BY A DEVELOPER TO A BUYER OR LESSEE.

These floor plans are conceptual only and for ease of reference and should not be relied upon as a representation, express or implied, of the final detail, features or dimensions and configurations are for information purposes only and are subject to change without notice. All square footage totals are approximate, may vary due to construction and are subject to change without notice. The Developer expressly reserves the right to make any modifications, revisions and changes it deems desirable in its sole and absolute discretion or as may be required by law or government bodies. For more precise measurements, please refer to the Condominium drawings contained within the prospectus (Offering Circular).