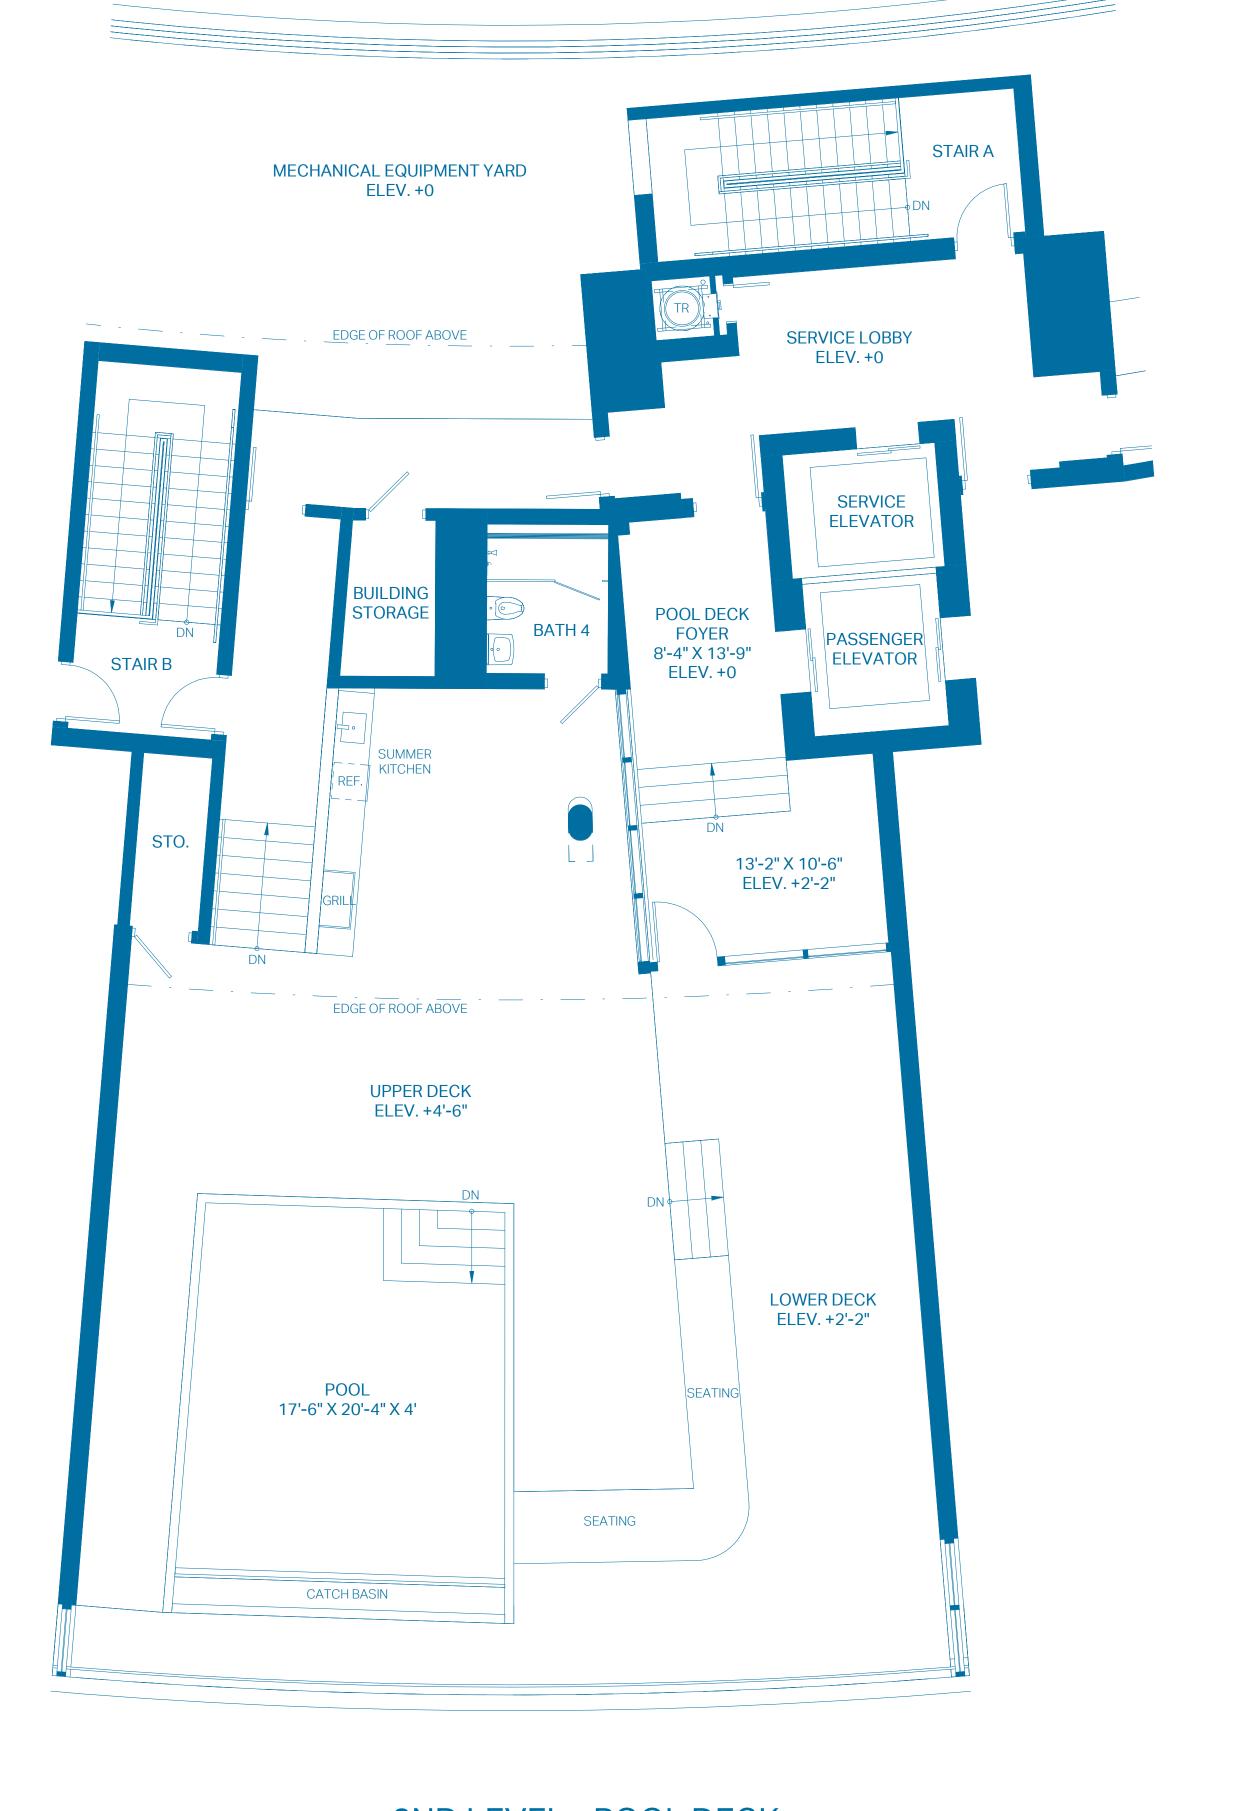

#### 2ND LEVEL - POOL DECK

| ROOF DECK    | 0 BEDROOMS    | 1 BATH          |
|--------------|---------------|-----------------|
| INTERIOR     | 428 Sq. Ft.   | 39.76 Sq. Mts.  |
| OUTDOOR DECK | 1,857 Sq. Ft. | 172.52 Sq. Mts. |
| POOL         | 433 Sq. Ft.   | 40.23 Sq. Mts.  |
| TOTAL        | 2.718 Sq. Ft. | 252.51 Sq. Mts. |