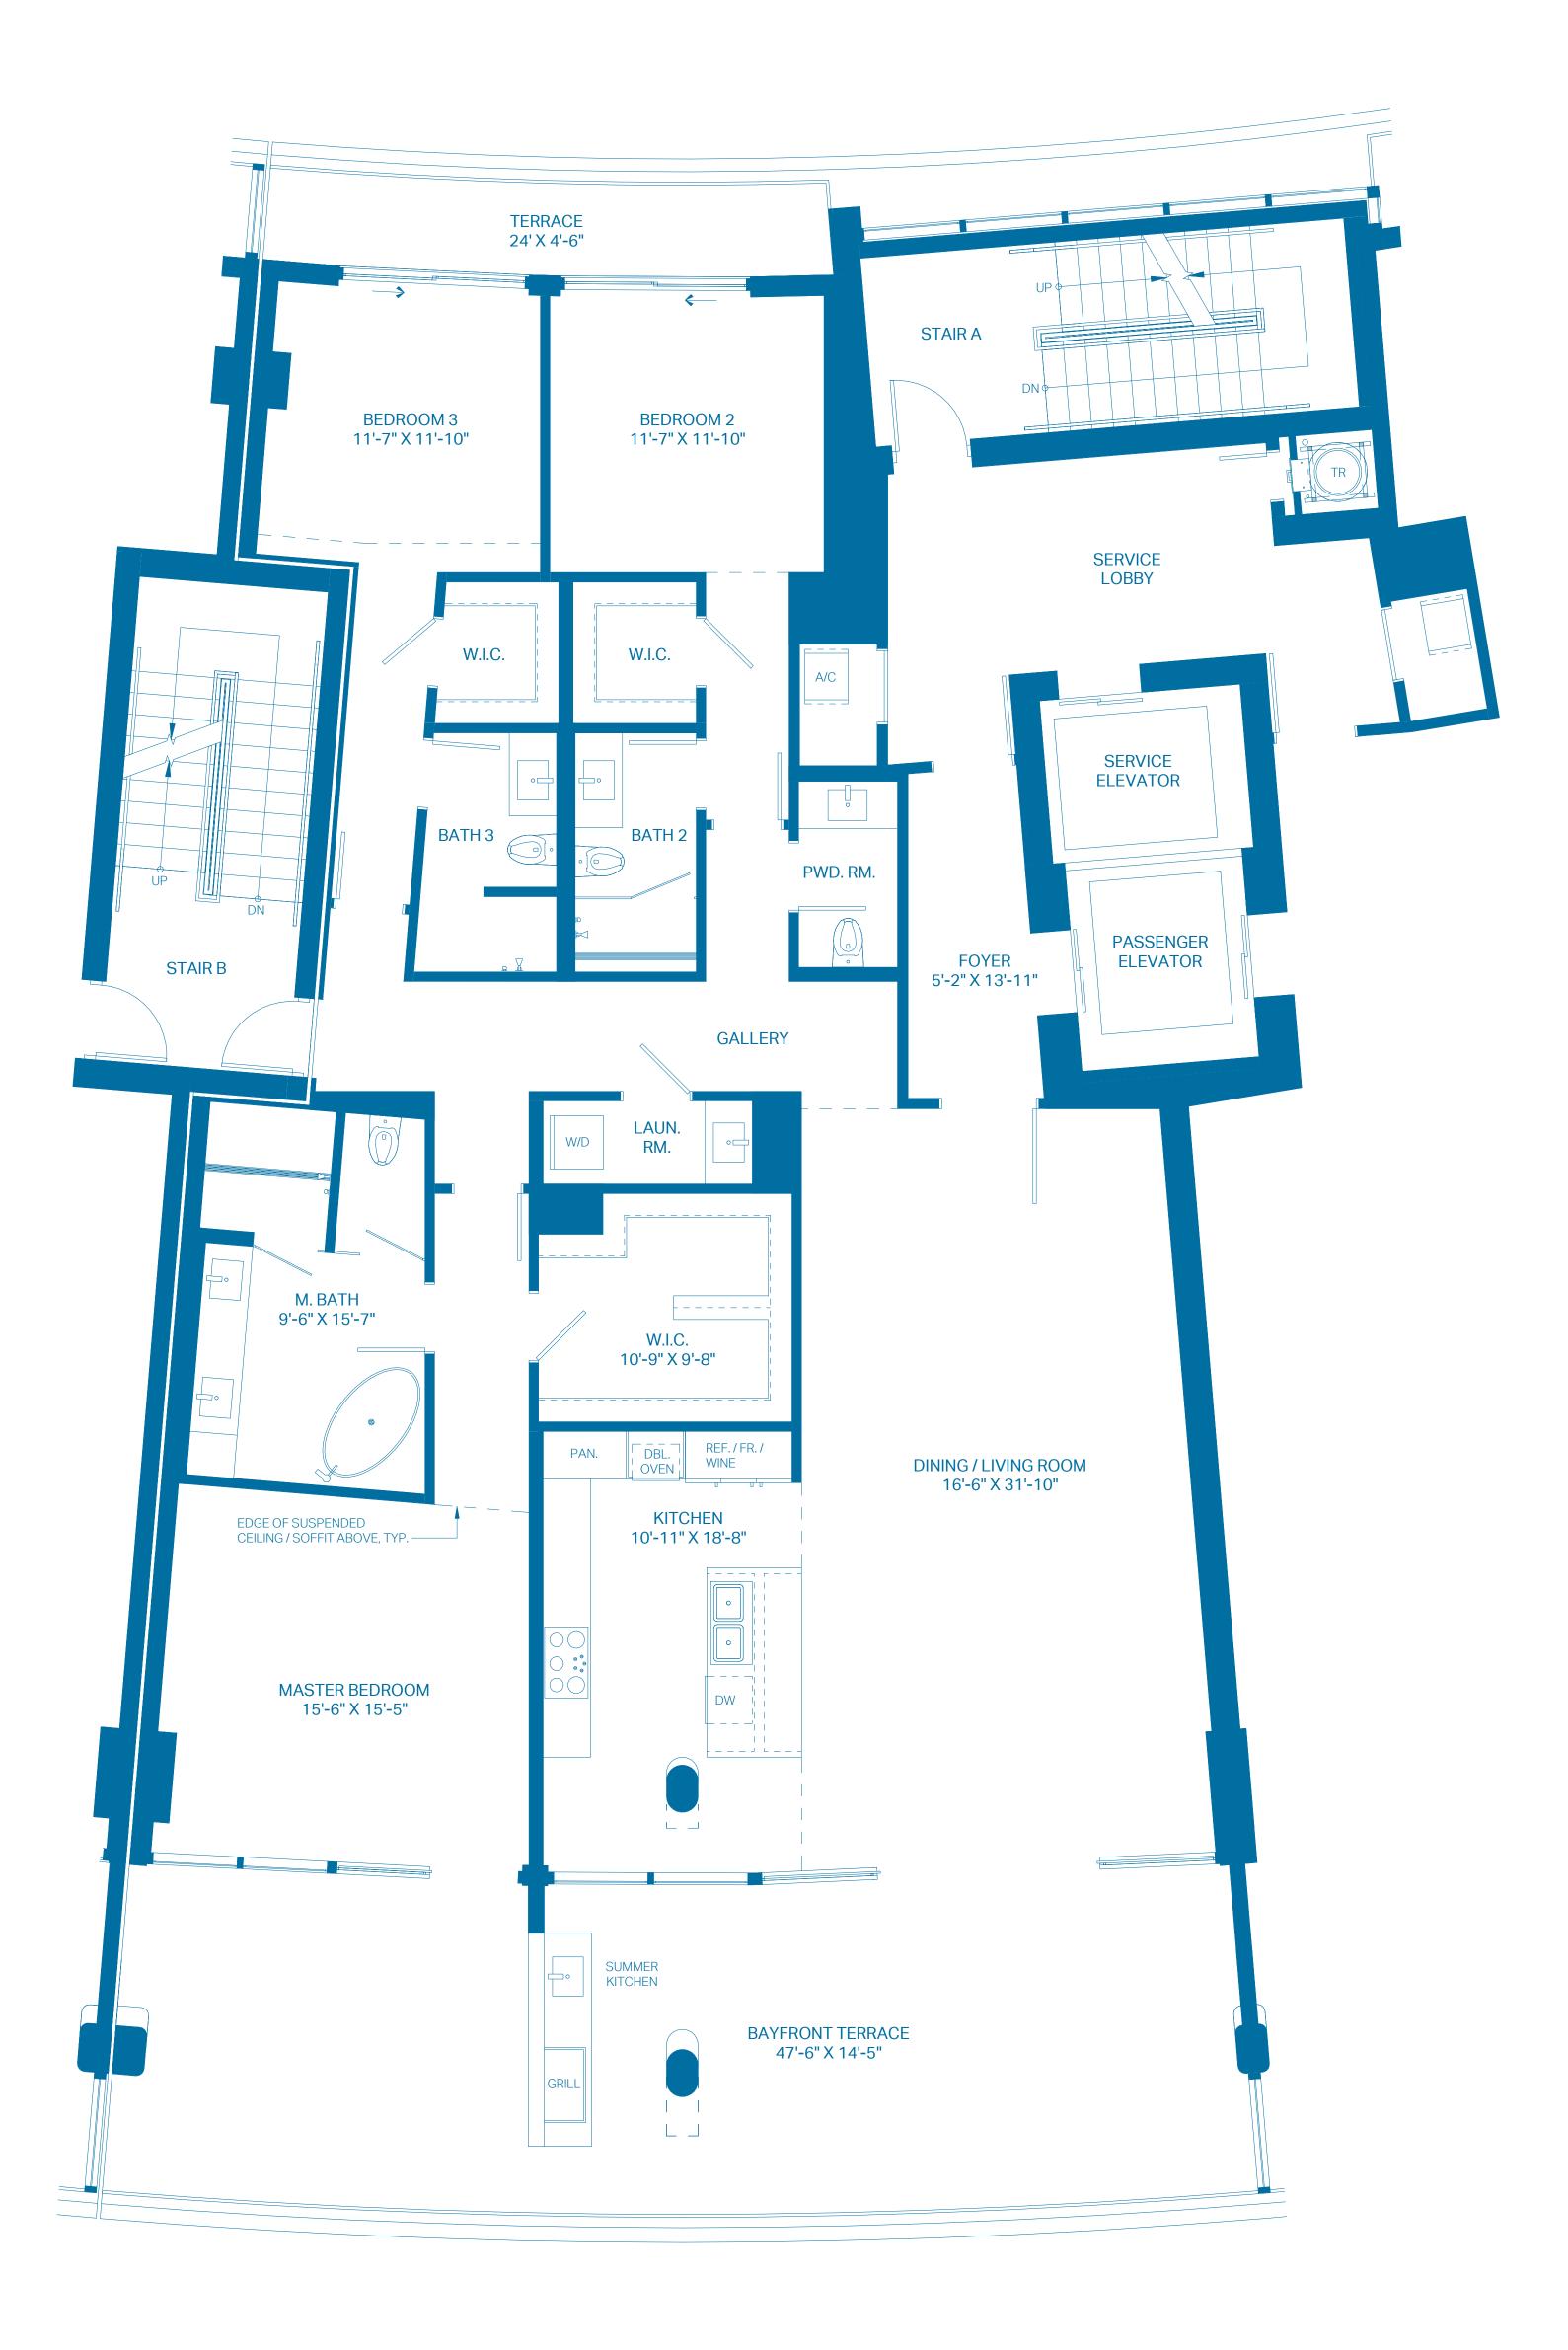

# UNIT L3

| UNIT<br>INTERIOR<br>OUTDOOR TERRACE | 3 BEDROOMS<br>2,330 Sq. Ft.<br>794 Sq. Ft. | 3.5 BATHS<br>216.46 Sq. Mts.<br>73.76 Sq. Mts. |
|-------------------------------------|--------------------------------------------|------------------------------------------------|
| TOTAL                               | 3,124 Sq. Ft.                              | 290.22 Sq. Mts.                                |
| 0 2' 4'                             | 8'                                         |                                                |

# UNIT L4

| UNIT<br>INTERIOR<br>OUTDOOR TERRACE | 3 BEDROOMS<br>2,400 Sq. Ft.<br>809 Sq. Ft. | 3.5 BATHS<br>222.97 Sq. Mts.<br>75.16 Sq. Mts. |
|-------------------------------------|--------------------------------------------|------------------------------------------------|
| TOTAL                               | 3,209 Sq. Ft.                              | 298.13 Sq. Mts.                                |
| 0 2' 4'<br>0.61m 1.22m              | 8'<br>2.44m                                |                                                |

# UNIT L5

| UNIT<br>INTERIOR<br>OUTDOOR TERRACE | 3 BEDROOMS<br>2,518 Sq. Ft.<br>827 Sq. Ft. | 3.5 BATHS<br>233.93 Sq. Mts.<br>76.83 Sq. Mts. |
|-------------------------------------|--------------------------------------------|------------------------------------------------|
| TOTAL                               | 3,345 Sq. Ft.                              | 310.76 Sq. Mts.                                |
| 0 2' 4'<br>0.61m 1.22m              | 8'<br>2.44m                                |                                                |