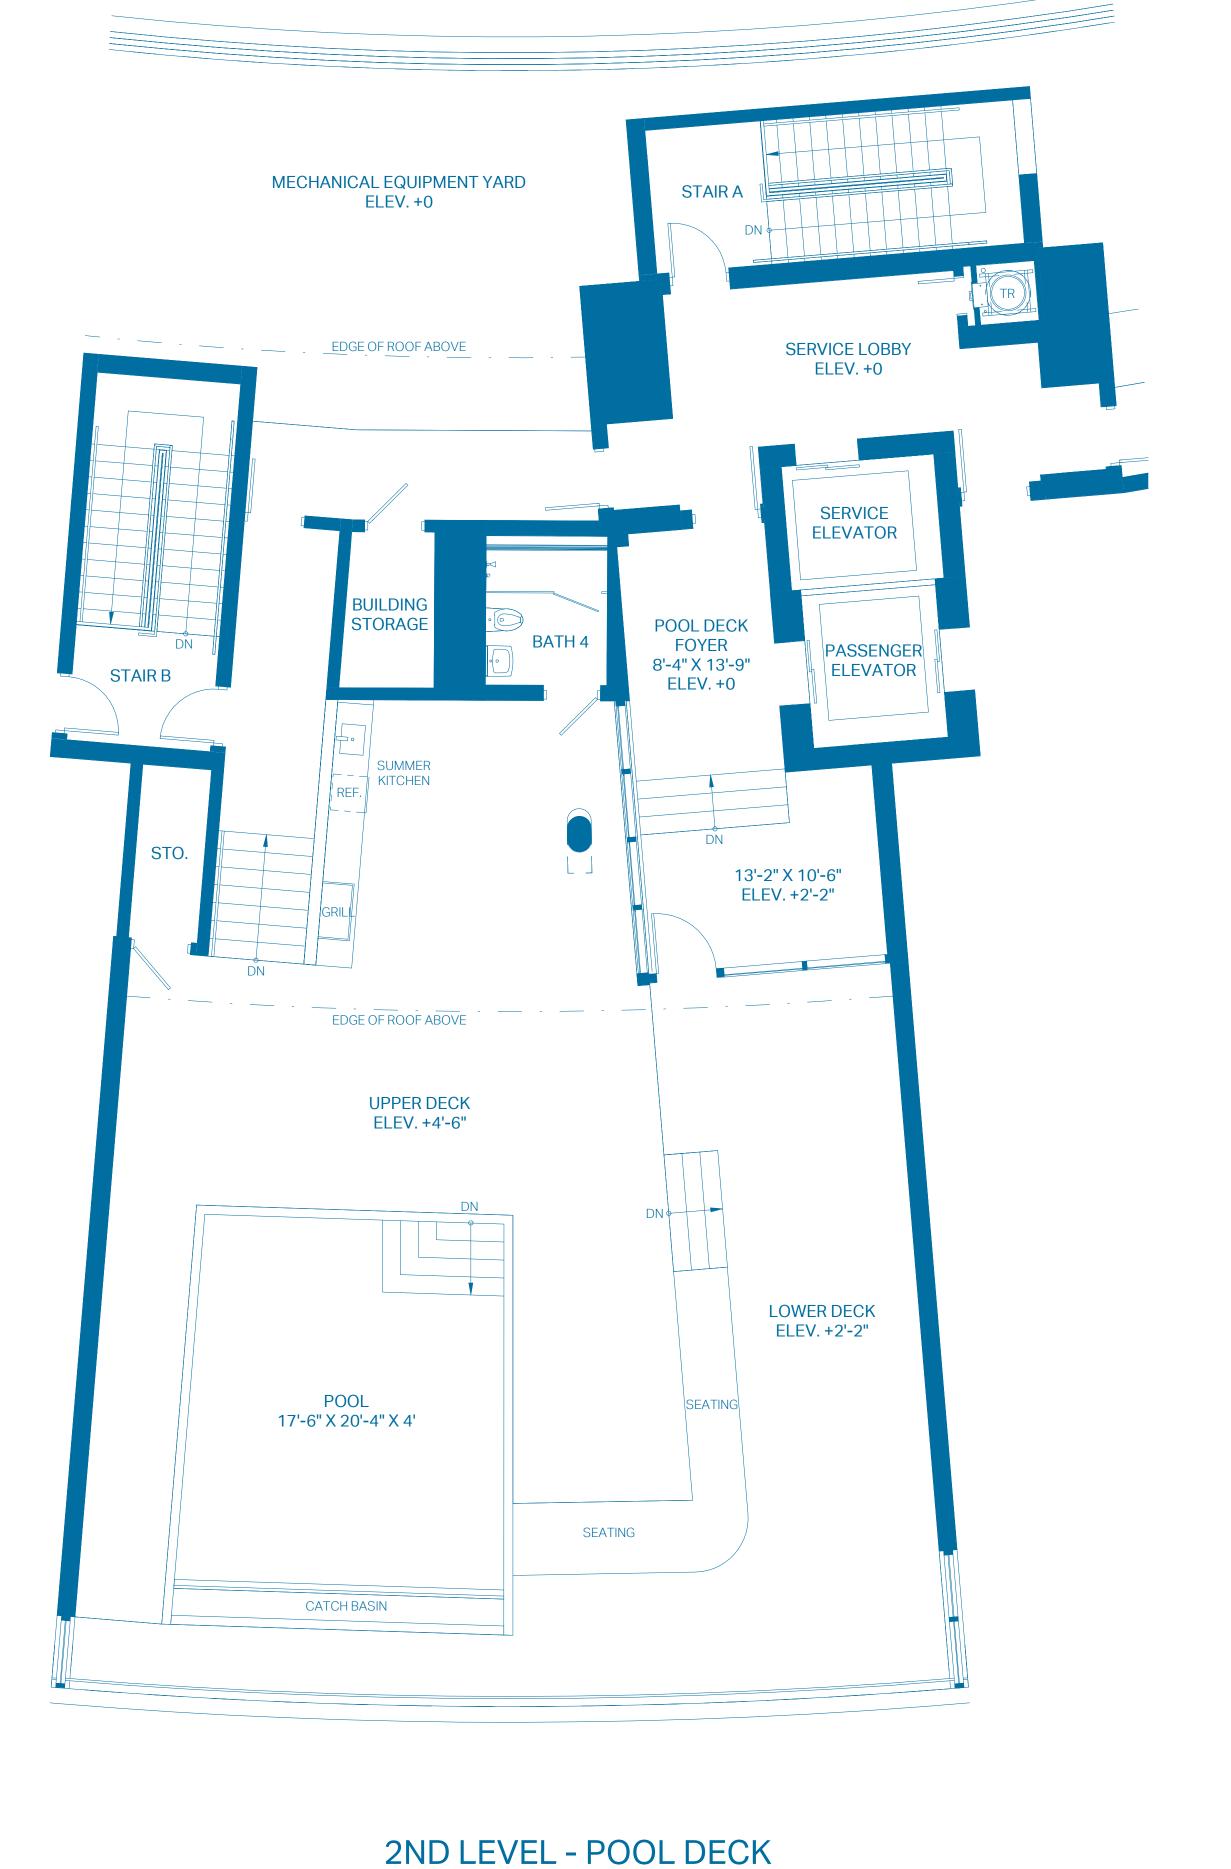

mensions of any unit. All dimensions and configurations are for information purposes only and are subject to change without notice. All square footage totals are approximate, may vary due to construction and are subject to change without notice. The Developer expressly reserves the right to make any modifications, revisions and changes it deems desirable in its sole and absolute discretion or as may be required by law or government bodies. For more precise measurements, please refer to the Condominium drawings contained within the prospectus (Offering Circular).

The outdoor terraces (and pool if shown on this floor plan) are limited common elements reserved for the exclusive use of the unit. The limited common elements are not included in the unit area but are separately calculated.













#### PENTHOUSE N

| UNIT TOTALS TOTAL INTERIOR TOTAL EXTERIOR | 3 BEDROOMS<br>3,049 Sq. Ft.<br>3,124 Sq. Ft. | 4.5 BATHS<br>283.26 Sq. Mts<br>290.23 Sq. Mts |
|-------------------------------------------|----------------------------------------------|-----------------------------------------------|
| OVERALL TOTAL                             | 6,173 Sq. Ft.                                | 573.49 Sq. Mts                                |

#### 1ST LEVEL

| UNIT INTERIOR OUTDOOR TERRACE | 3 BEDROOMS<br>2,621 Sq. Ft.<br>834 Sq. Ft. | 3.5 BATHS<br>243.50 Sq. Mts.<br>77.48 Sq. Mts. |
|-------------------------------|--------------------------------------------|------------------------------------------------|
| TOTAL                         | 3,455 Sq. Ft.                              |