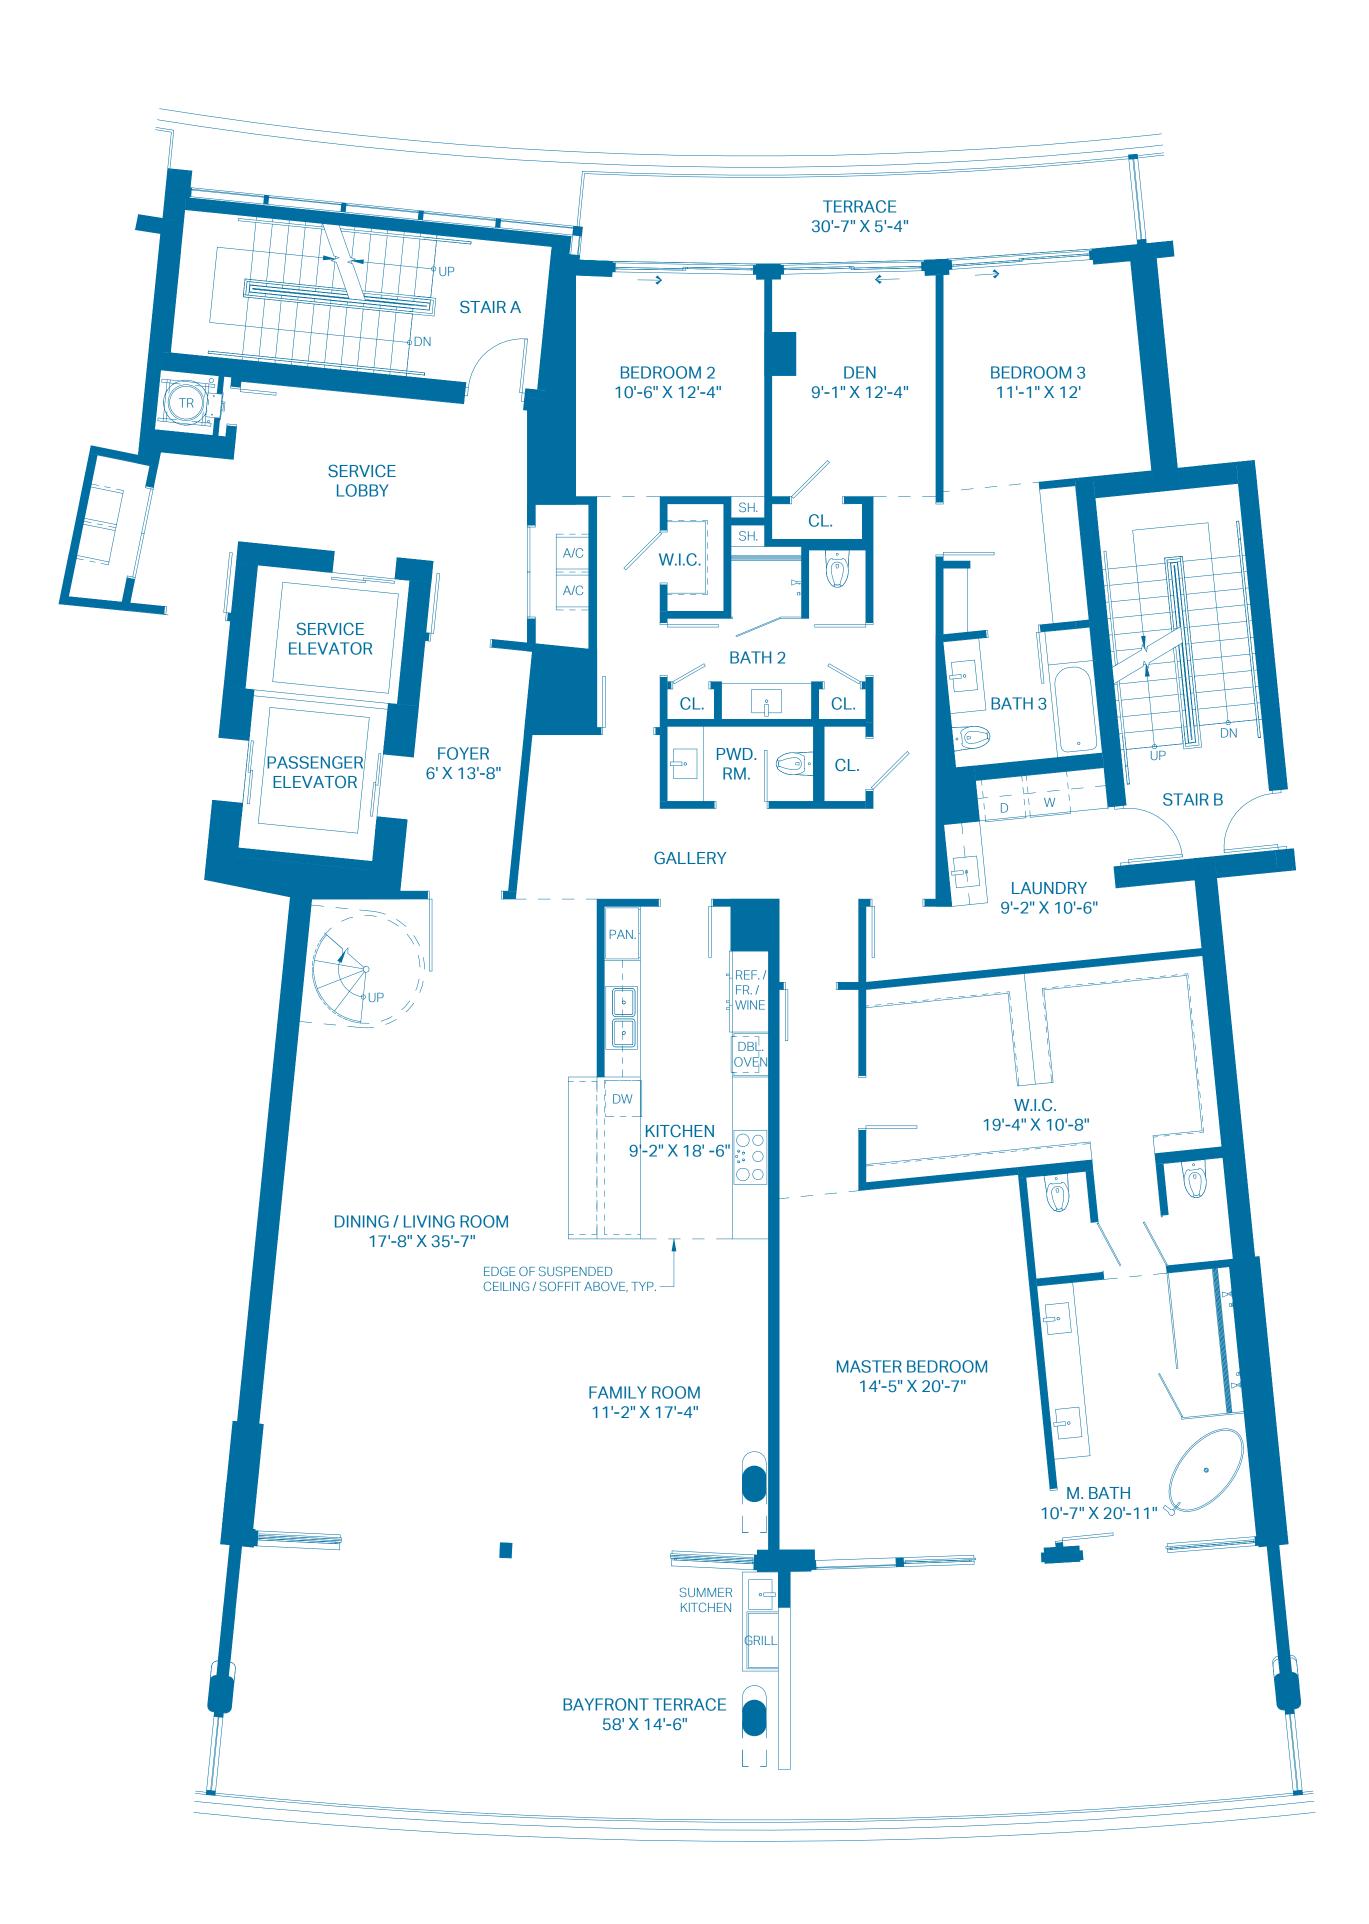

#### 1ST LEVEL

| UNIT            | 4 BEDROOMS    | 4.5 BATHS       |
|-----------------|---------------|-----------------|
| INTERIOR        | 3,871 Sq. Ft. | 359.63 Sq. Mts. |
| OUTDOOR TERRACE | 1,224 Sq. Ft. | 113.71 Sq. Mts. |
| TOTAL           | 5,095 Sq. Ft. | 473.34 Sq. Mts. |