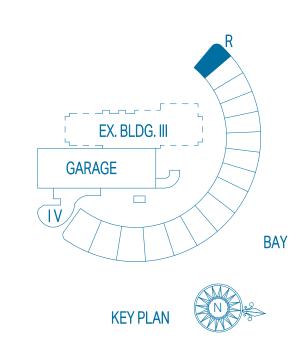

of any unit. All dimensions and configurations are for information purposes only and are subject to change without notice. All square footage totals are approximate, may vary due to construction and are subject to change without notice. The Developer expressly reserves the right to make any modifications, revisions and changes it deems desirable in its sole and absolute discretion or as may be required by law or government bodies. For more precise measurements, please refer to the Condominium drawings contained within the prospectus (Offering Circular).

The outdoor terraces (and pool if shown on this floor plan) are limited common elements reserved for the exclusive use of the unit. The limited common elements are not included in the unit area but are separately calculated.















#### PENTHOUSE R

| UNIT TOTALS    | 3 BEDROOMS    | 4.5 BATHS       |
|----------------|---------------|-----------------|
| TOTAL INTERIOR | 3,272 Sq. Ft. | 303.98 Sq. Mts. |
| TOTAL EXTERIOR | 3,298 Sq. Ft. | 306.39 Sq. Mts. |
| OVERALL TOTAL  | 6,570 Sq. Ft. | 610.37 Sq. Mts. |

#### 1ST LEVEL

| UNIT            | 3 BEDROOMS    | 3.5 BATHS       |
|-----------------|---------------|-----------------|
| INTERIOR        | 2,810 Sq. Ft. | 261.06 Sq. Mts. |
| OUTDOOR TERRACE | 891 Sq. Ft.   | 82.78 Sq. Mts.  |
| TOTAL           | 3,701 Sq. Ft. | 343.84 Sq. Mts. |

#### 2ND LEVEL - POOL DECK

| ROOF DECK    | 0 BEDROOMS    | 1 BATH          |
|--------------|---------------|-----------------|
| INTERIOR     | 462 Sq. Ft.   | 42.92 Sq. Mts.  |
| OUTDOOR DECK | 1,974 Sq. Ft. | 183.39 Sq. Mt