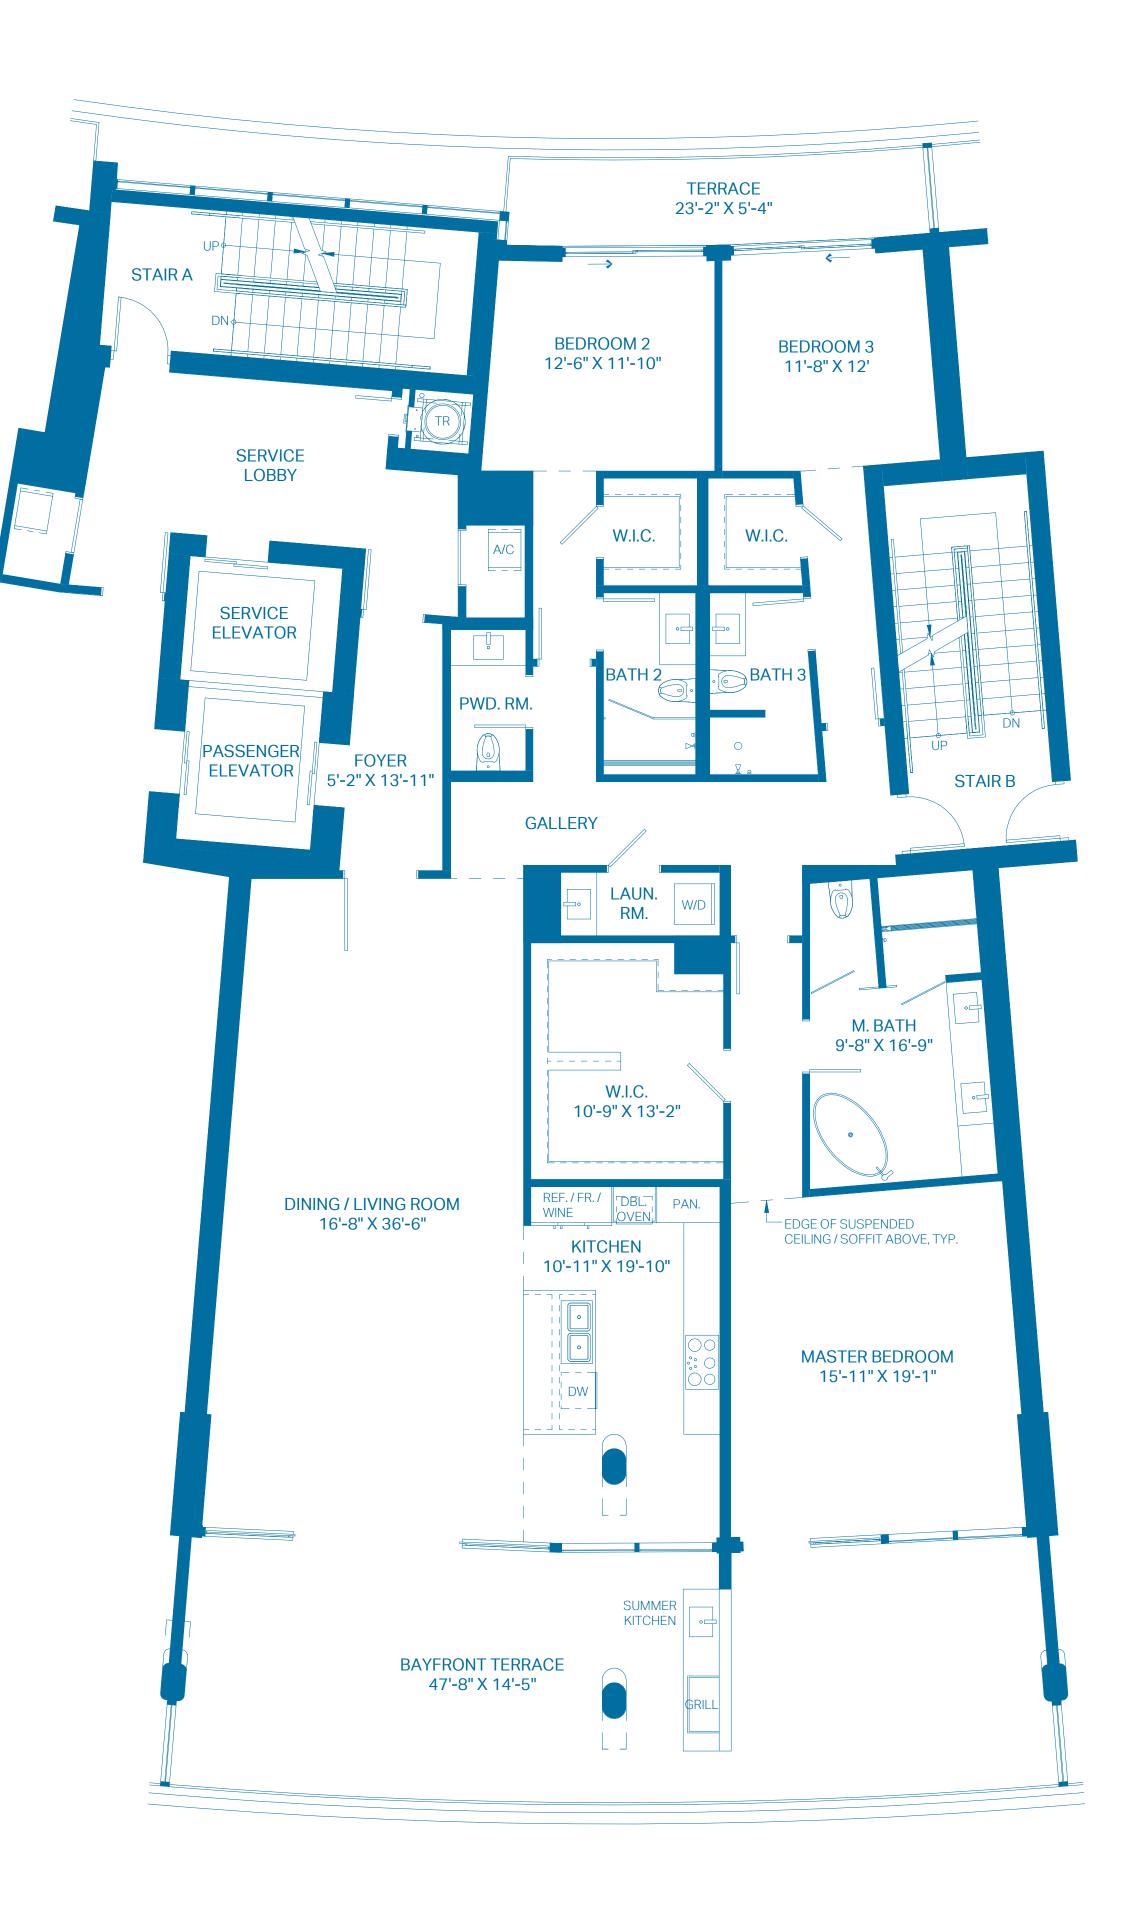

r dimensions of any unit. All dimensions and configurations are for information purposes only and are subject to change without notice. All square footage totals are approximate, may vary due to construction and are subject to change without notice. The Developer expressly reserves the right to make any modifications, revisions and changes it deems desirable in its sole and absolute discretion or as may be required by law or government bodies. For more precise measurements, please refer to the Condominium drawings contained within the prospectus (Offering Circular).

The outdoor terraces (and pool if shown on this floor plan) are limited common elements reserved for the exclusive use of the unit. The limited common elements are not included in the unit area but are separately calculated.













#### PENTHOUSE P

| UNIT TOTALS    | 3 BEDROOMS    | 4.5 BATHS    |
|----------------|---------------|--------------|
| TOTAL INTERIOR | 3,055 Sq. Ft. | 283.82 Sq. M |
| TOTAL EXTERIOR | 3,124 Sq. Ft. | 290.23 Sq. M |
| OVERALL TOTAL  | 6,179 Sq. Ft. |              |

#### 1ST LEVEL

| UNIT            | 3 BEDROOMS    | 3.5 BATHS       |
|-----------------|---------------|-----------------|
| INTERIOR        | 2,627 Sq. Ft. | 244.06 Sq. Mts. |
| OUTDOOR TERRACE | 834 Sq. Ft.   | 77.48 Sq. Mts.  |
| TOTAL           | 3,461 Sq. Ft. | 321.54 Sq. Mts. |

#### 2ND LEVEL - POOL DECK

| ROOF DECK    | 0 BEDROOMS    | 1 BATH          |
|--------------|---------------|-----------------|
| INTERIOR     | 428 Sq. Ft.   | 39.76 Sq. Mts.  |
| OUTDOOR DECK | 1,857 Sq. Ft. | 172.52 Sq. Mts. |