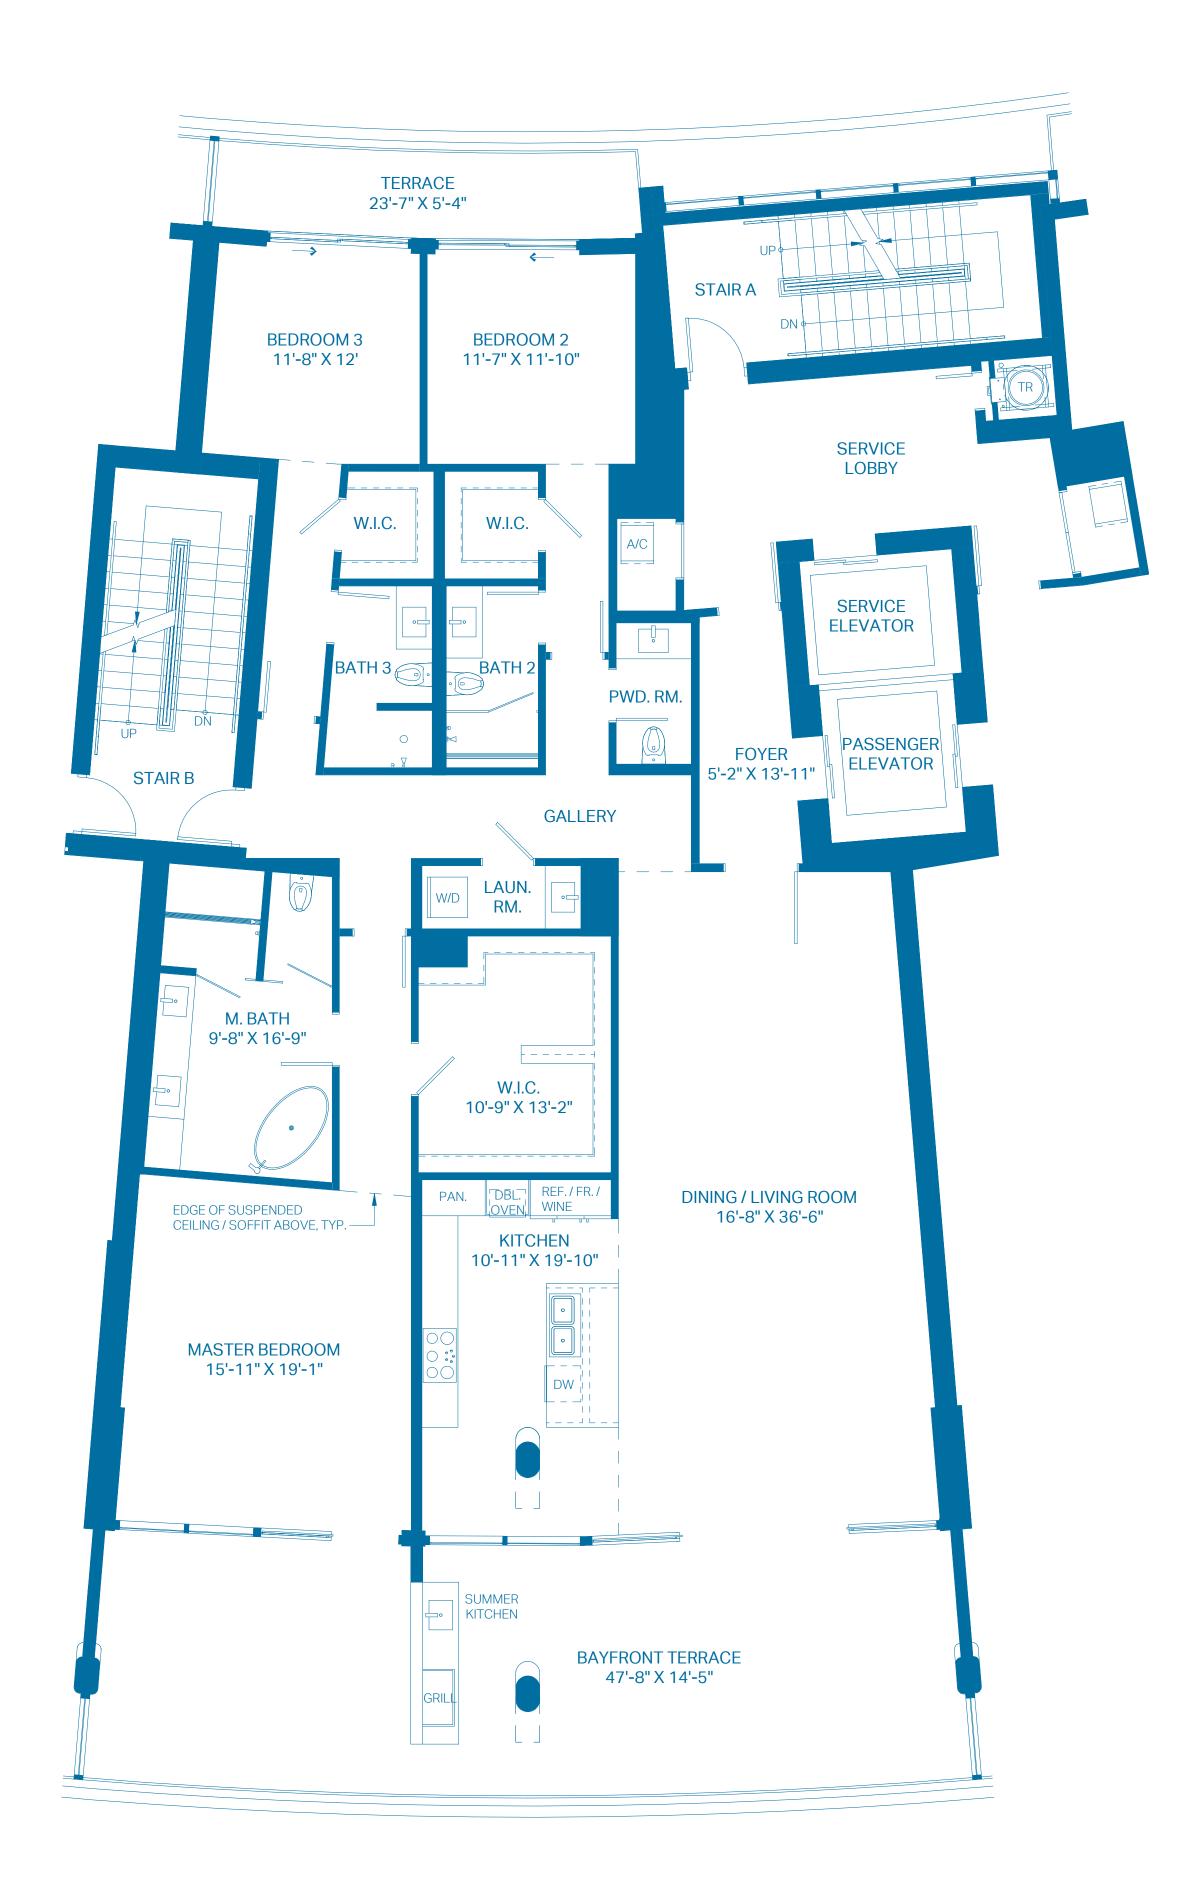

#### PENTHOUSE B

| UNIT TOTALS    | 4 BEDROOMS    | 5.5 BATHS      |
|----------------|---------------|----------------|
| TOTAL INTERIOR | 4,548 Sq. Ft. | 422.52 Sq. Mts |
| TOTAL EXTERIOR | 4,478 Sq. Ft. | 416.02 Sq. Mts |
| OVERALL TOTAL  | 9,026 Sq. Ft. |                |

The outdoor terraces (and pool if shown on this floor plan) are limited common elements reserved for the exclusive use of the unit. The limited common elements are not included in the unit area but are separately calculated.