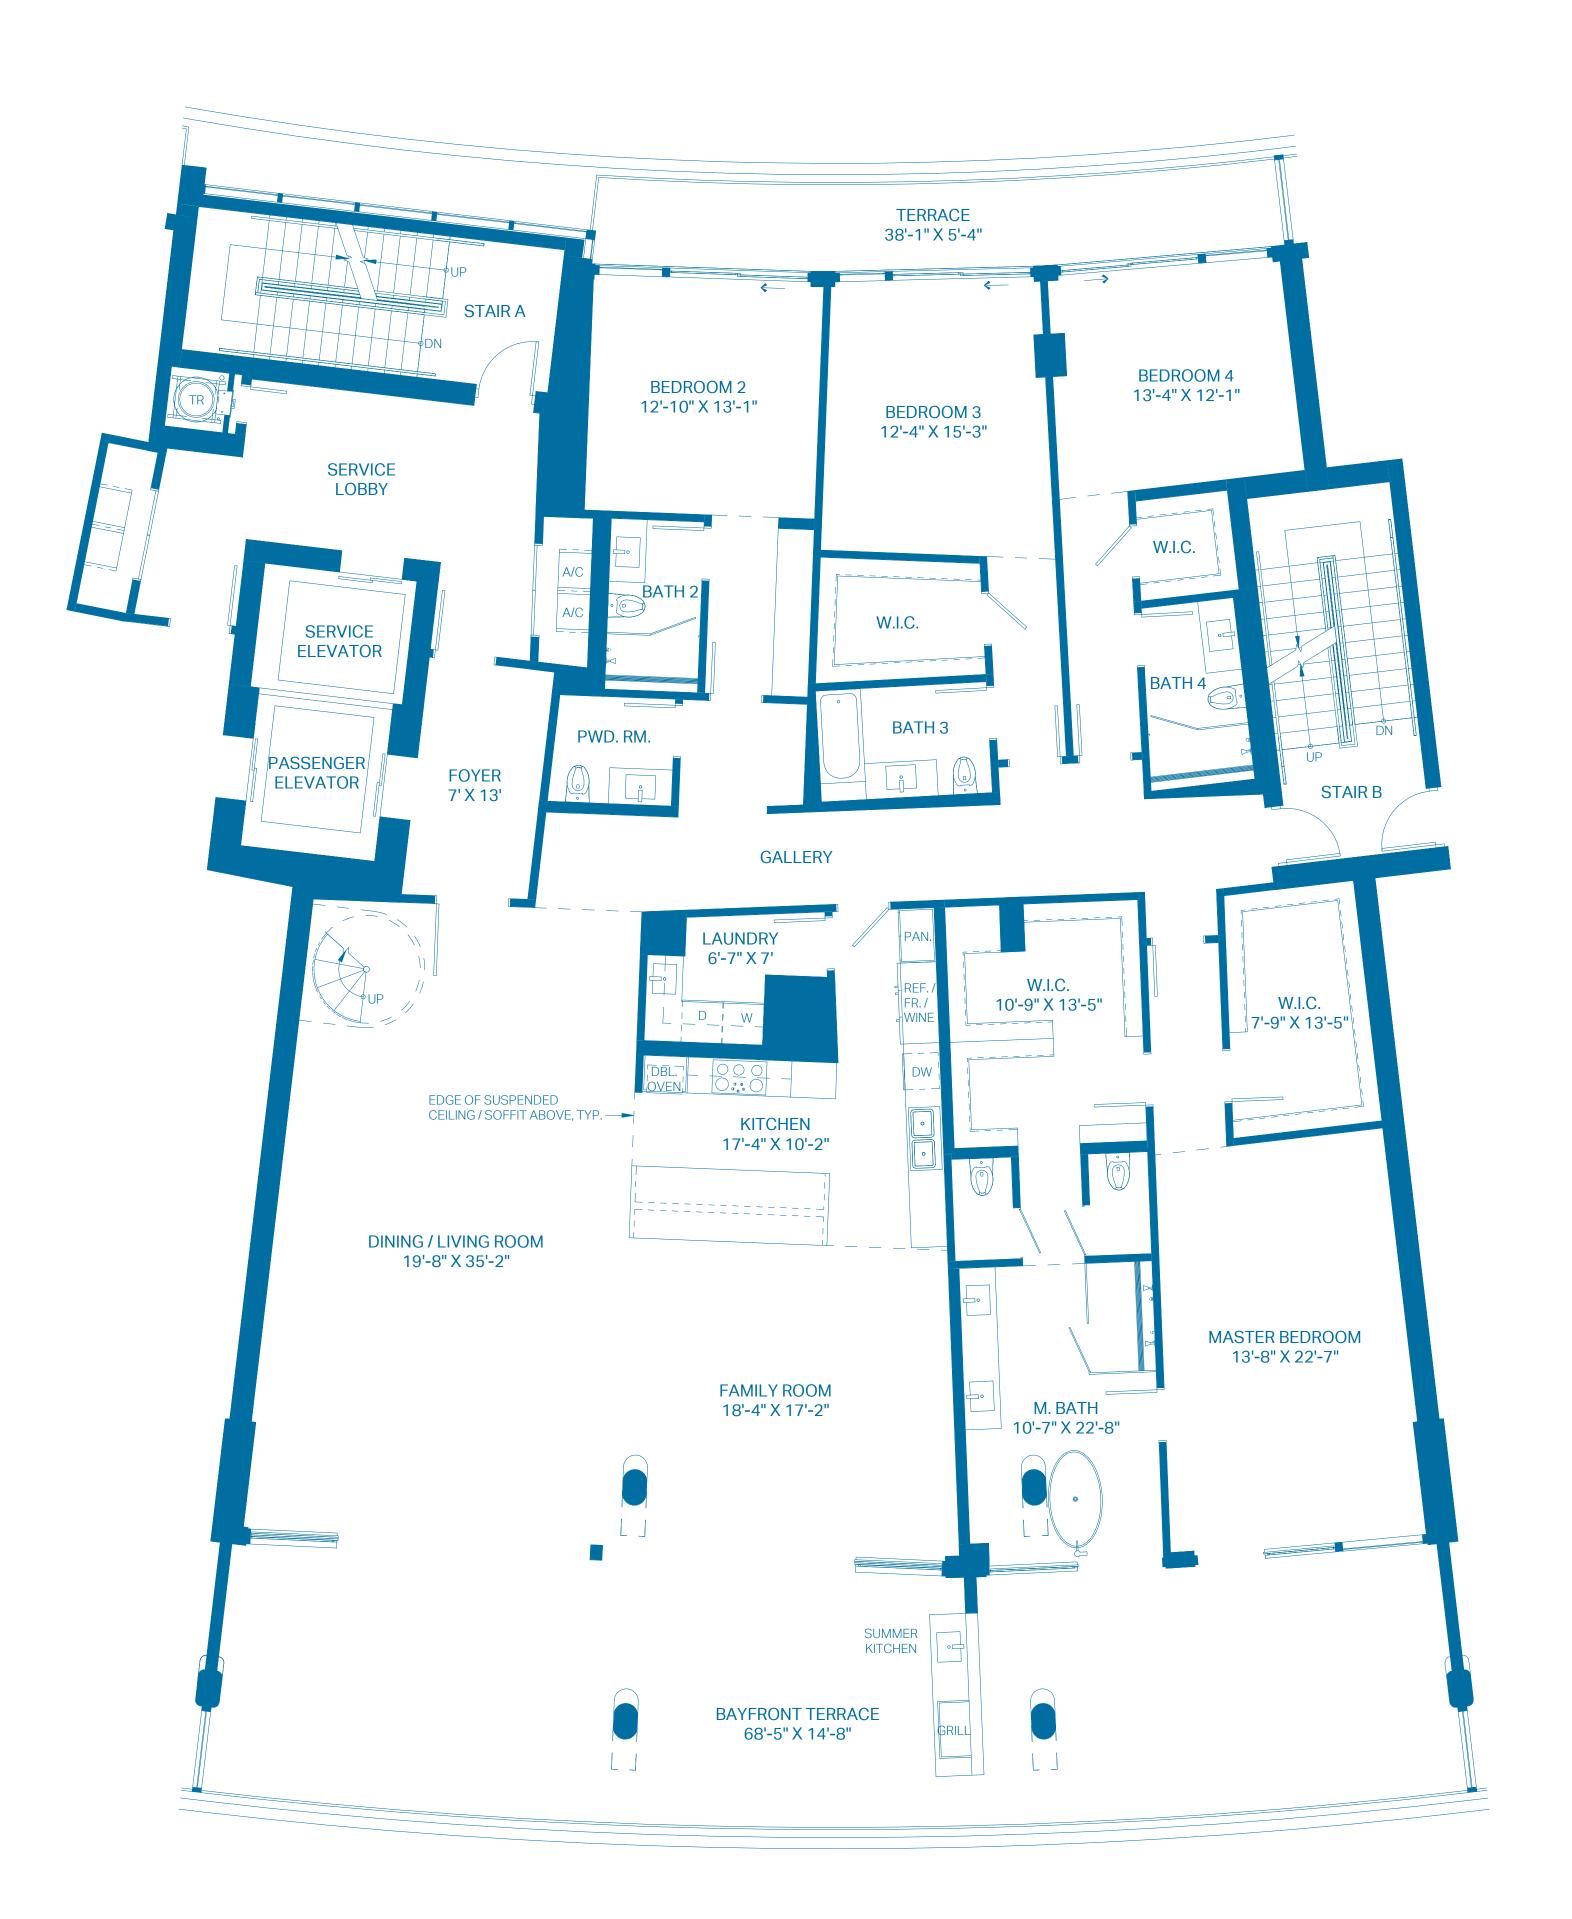

#### PENTHOUSE B

| UNIT TOTALS    | 4 BEDROOMS    | 5.5 BATHS      |
|----------------|---------------|----------------|
| TOTAL INTERIOR | 4,548 Sq. Ft. | 422.52 Sq. Mts |
| TOTAL EXTERIOR | 4,478 Sq. Ft. | 416.02 Sq. Mts |
| OVERALL TOTAL  | 9,026 Sq. Ft. |                |

#### 1ST LEVEL

| UNIT            | 4 BEDROOMS    | 4.5 BATHS       |
|-----------------|---------------|-----------------|
| INTERIOR        | 3,871 Sq. Ft. | 359.63 Sq. Mts. |
| OUTDOOR TERRACE | 1,224 Sq. Ft. | 113.71 Sq. Mts. |
| TOTAL           | 5,095 Sq. Ft. | 473.34 Sq. Mts. |

#### 2ND LEVEL - POOL DECK

| ROOF DECK    | 0 BEDROOMS    | 1 BATH          |
|--------------|---------------|-----------------|
| INTERIOR     | 677 Sq. Ft.   | 62.90 Sq. Mts.  |
| OUTDOOR DECK | 2,742 Sq. Ft. | 254.74 Sq. Mts. |
| POOL         | 512 Sq. Ft.   | 47.57 Sq. Mts.  |
| TOTAL        | 3,931 Sq. Ft. | 365.21 Sq. Mts. |

ORAL REPRESENTATIONS CANNOT BE RELIED UPON AS CORRECTLY STATING THE REPRESENTATIONS OF THE DEVELOPER. FOR CORRECT REPRESENTATIONS, MAKE REFERENCE TO THIS BROCHURE AND TO THE DOCUMENTS REQUIRED BY SECTION 718.503, FLORIDA STATUTES, TO BE FURNISHED BY A DEVELOPER TO A BUYER OR LESSEE.

These floor plans are conceptual only and for ease of reference and should not be relied upon as a representation, express or implied, of the final detail, features or dimensions of any unit. All dimensions and configurations are for information purposes only and are subject to change without notice. All square footage totals are approximate, may vary due to construction and are subject to change without notice. The Developer expressly reserves the right to make any modifications, revisions and changes it deems desirable in its sole and absolute discretion or as may be required by law or government bodies. For more precise measurements, please refer to the Condominium drawings contained within the prospectus (Offering Circular).

The outdoor terraces (and pool if shown on this floor plan) are limited common elements reserved for the exclusive use of the unit. The limited common elements are not included in the unit area but are separately calculated.