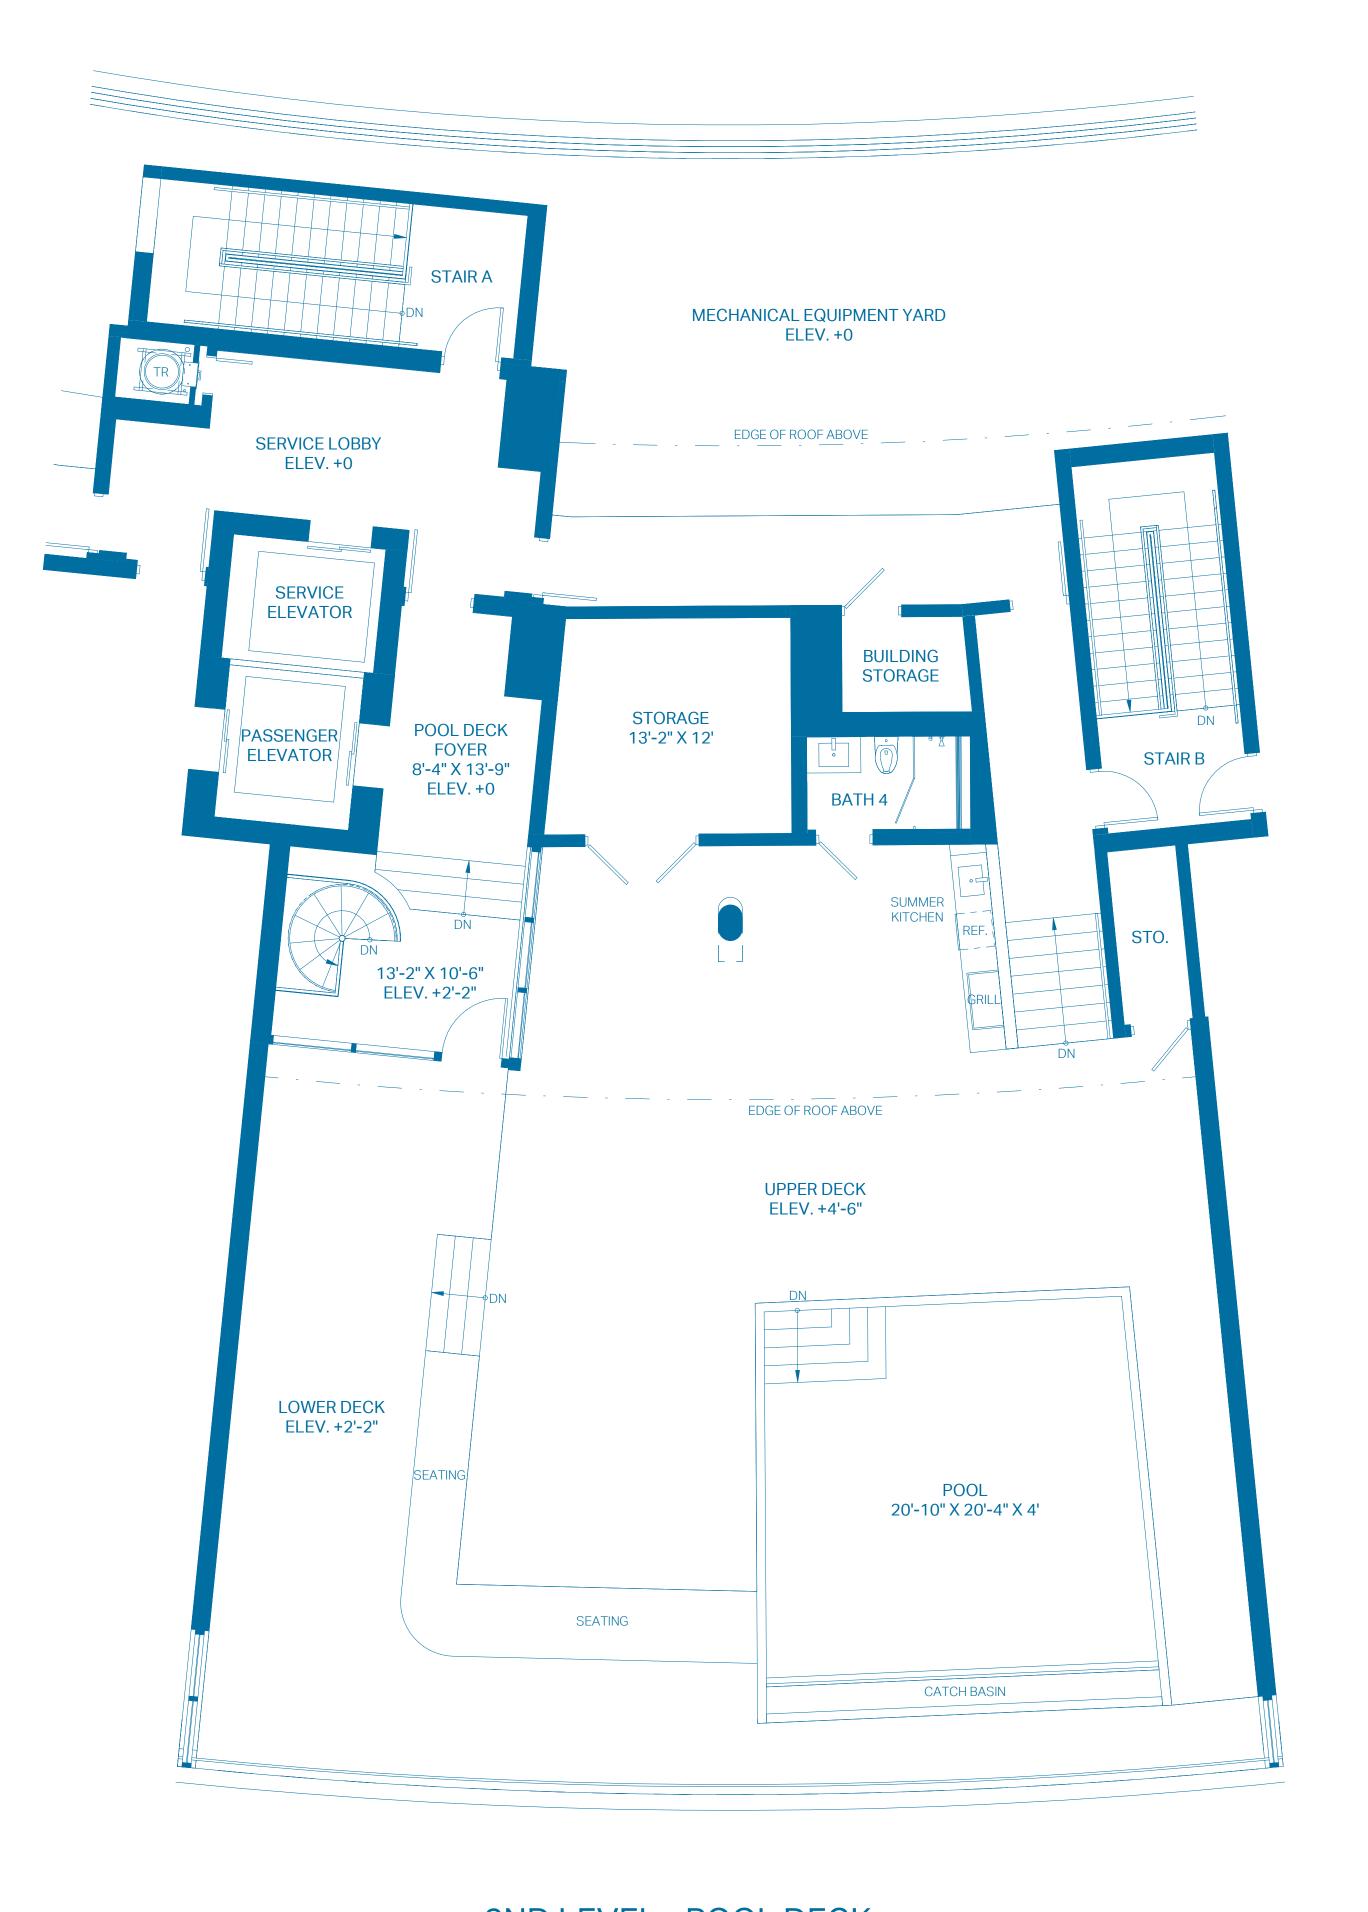

#### 2ND LEVEL - POOL DECK

| ROOF DECK    | 0 BEDROOMS    | 1 BATH          |
|--------------|---------------|-----------------|
| INTERIOR     | 677 Sq. Ft.   | 62.90 Sq. Mts.  |
| OUTDOOR DECK | 2,742 Sq. Ft. | 254.74 Sq. Mts. |
| POOL         | 512 Sq. Ft.   | 47.57 Sq. Mts.  |
| TOTAL        | 3,931 Sq. Ft. | 365.21 Sq. Mts. |