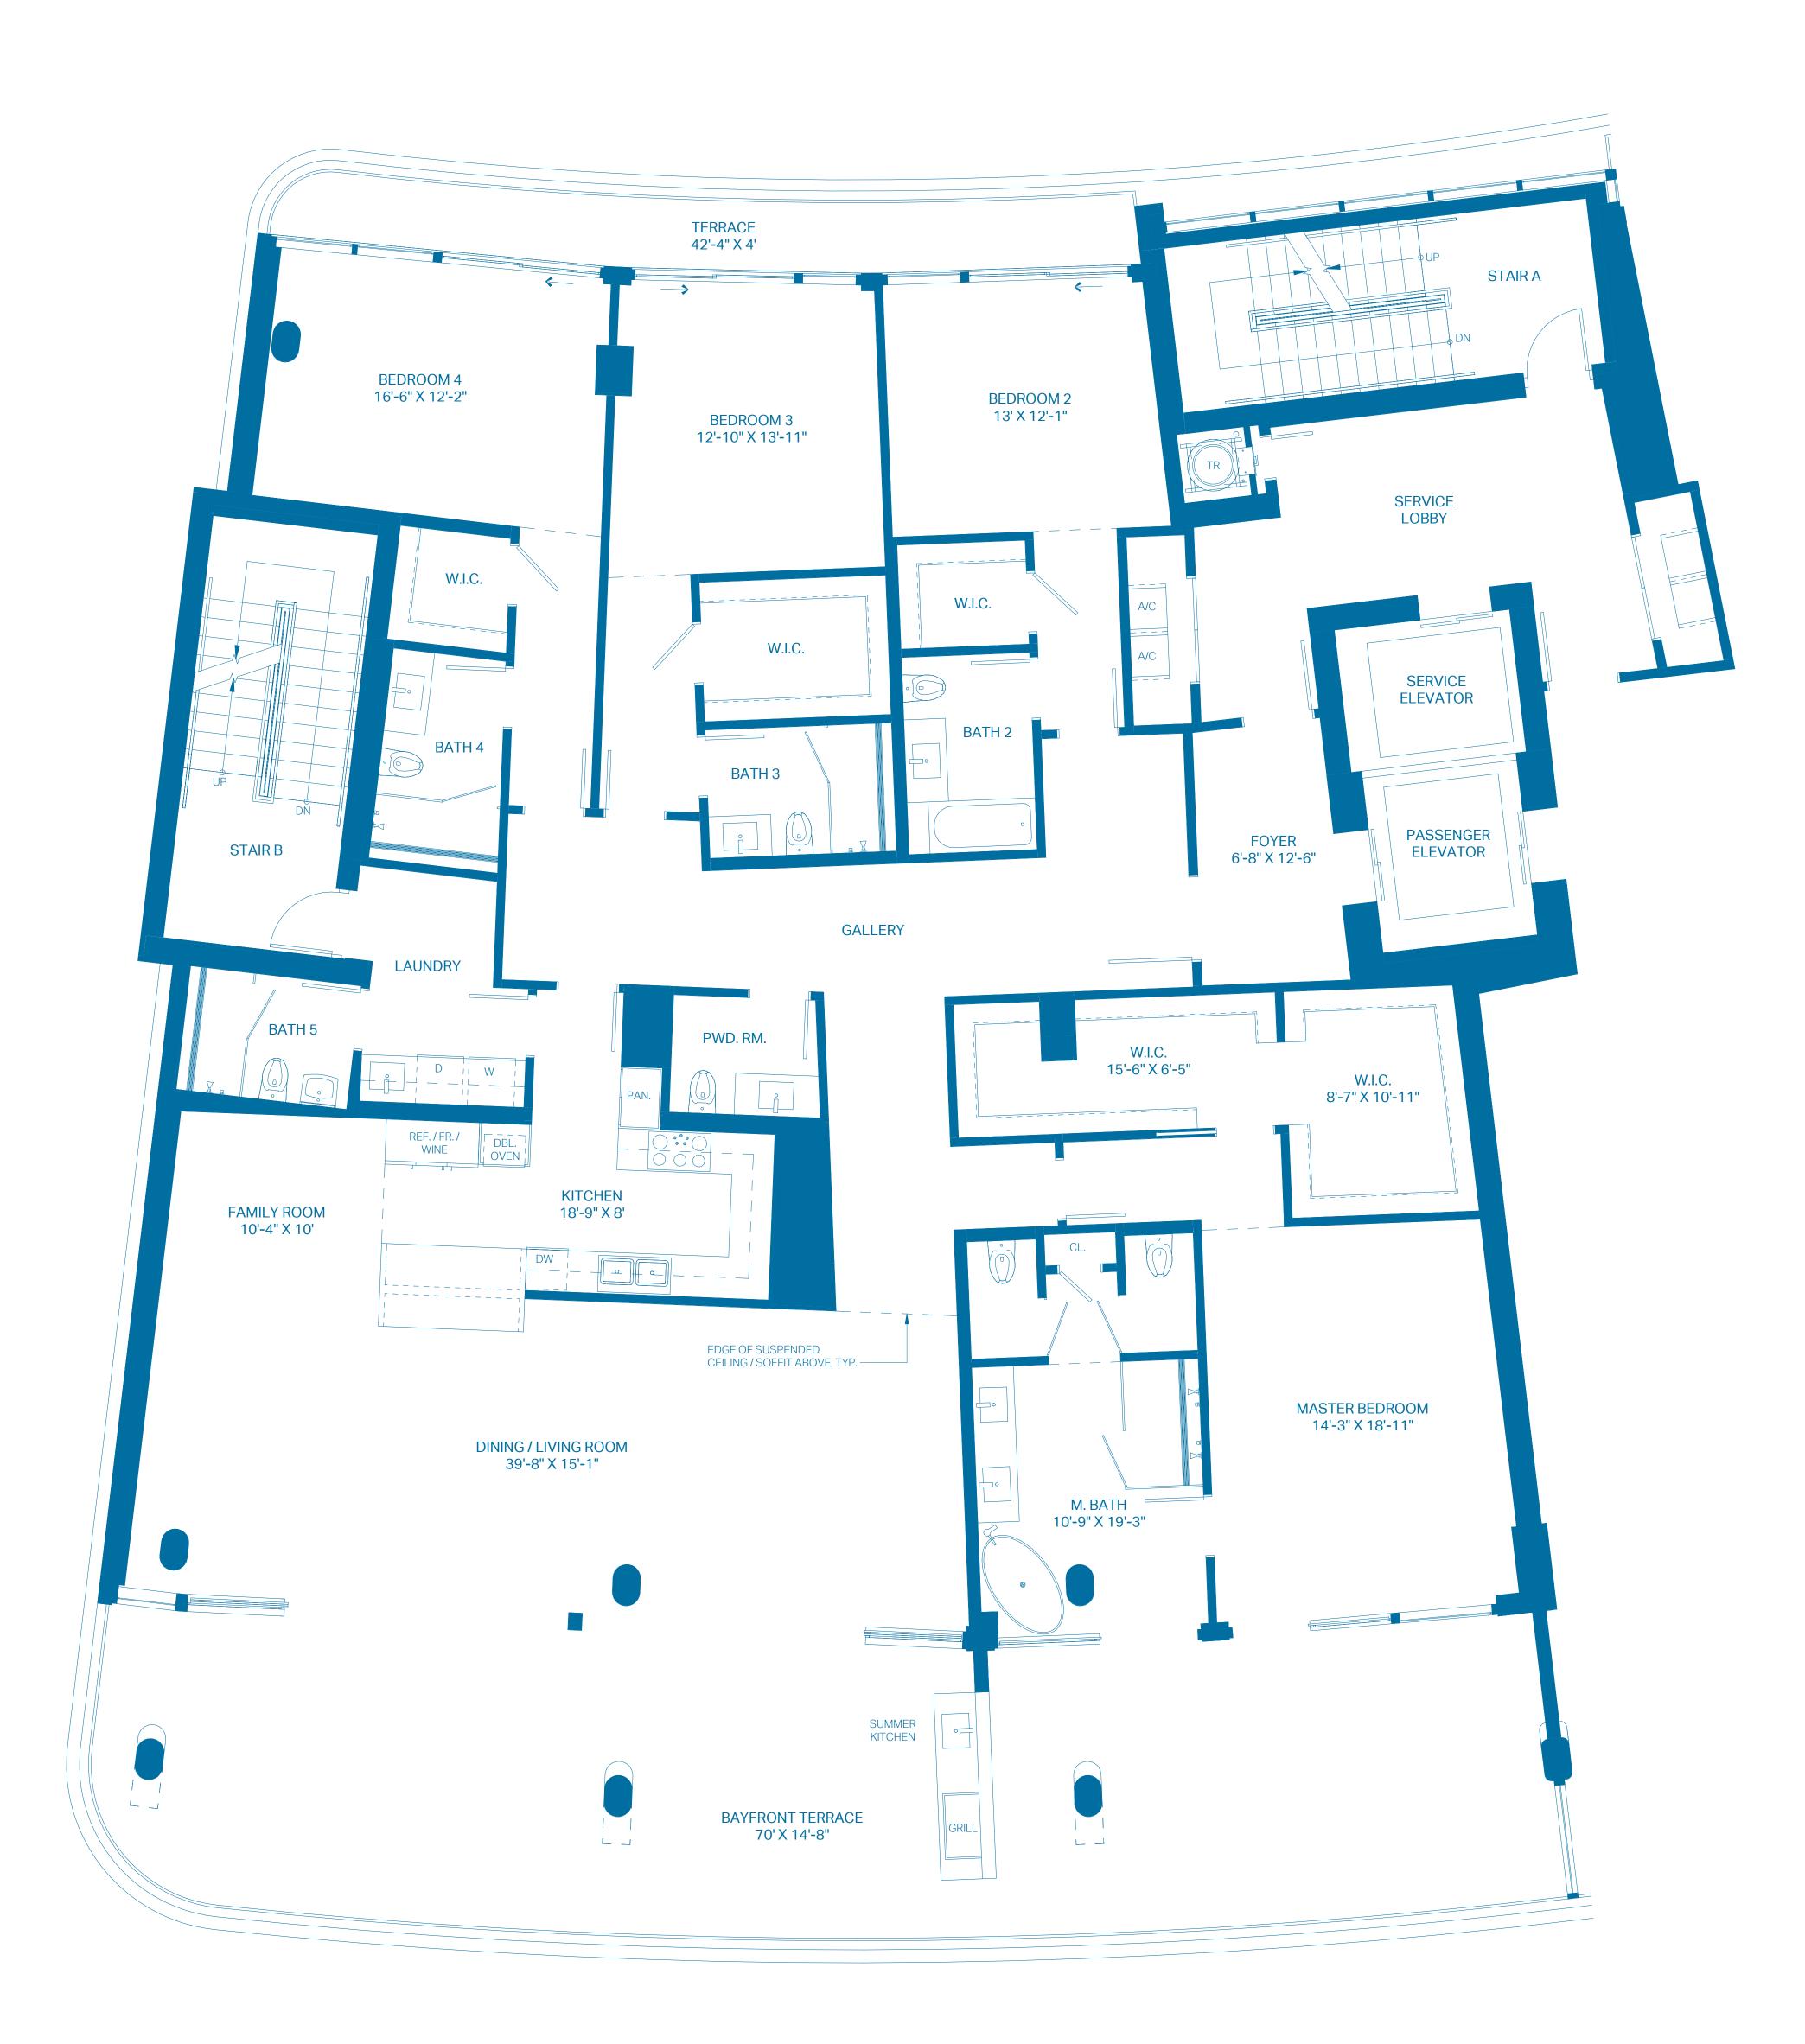

# UNIT A3

0.61m 1.22m

| UNIT<br>INTERIOR<br>OUTDOOR TERRACE | 4 BEDROOMS<br>3,620 Sq. Ft.<br>1,194 Sq. Ft. | 5.5 BATHS<br>336.31 Sq. Mts.<br>110.93 Sq. Mts. |
|-------------------------------------|----------------------------------------------|-------------------------------------------------|
| TOTAL                               | 4,814 Sq. Ft.                                | 447.24 Sq. Mts.                                 |
|                                     |                                              |                                                 |

These floor plans are conceptual only and for ease of reference and should not be relied upon as a representation, express or implied, of the final detail, features or dimensions and configurations are for information purposes only and are subject to change without notice. All square footage totals are approximate, may vary due to construction and are subject to change without notice. The Developer expressly reserves the right to make any modifications, revisions and changes it deems desirable in its sole and absolute discretion or as may be required by law or government bodies. For more precise measurements, please refer to the Condominium drawings contained within the prospectus (Offering Circular).