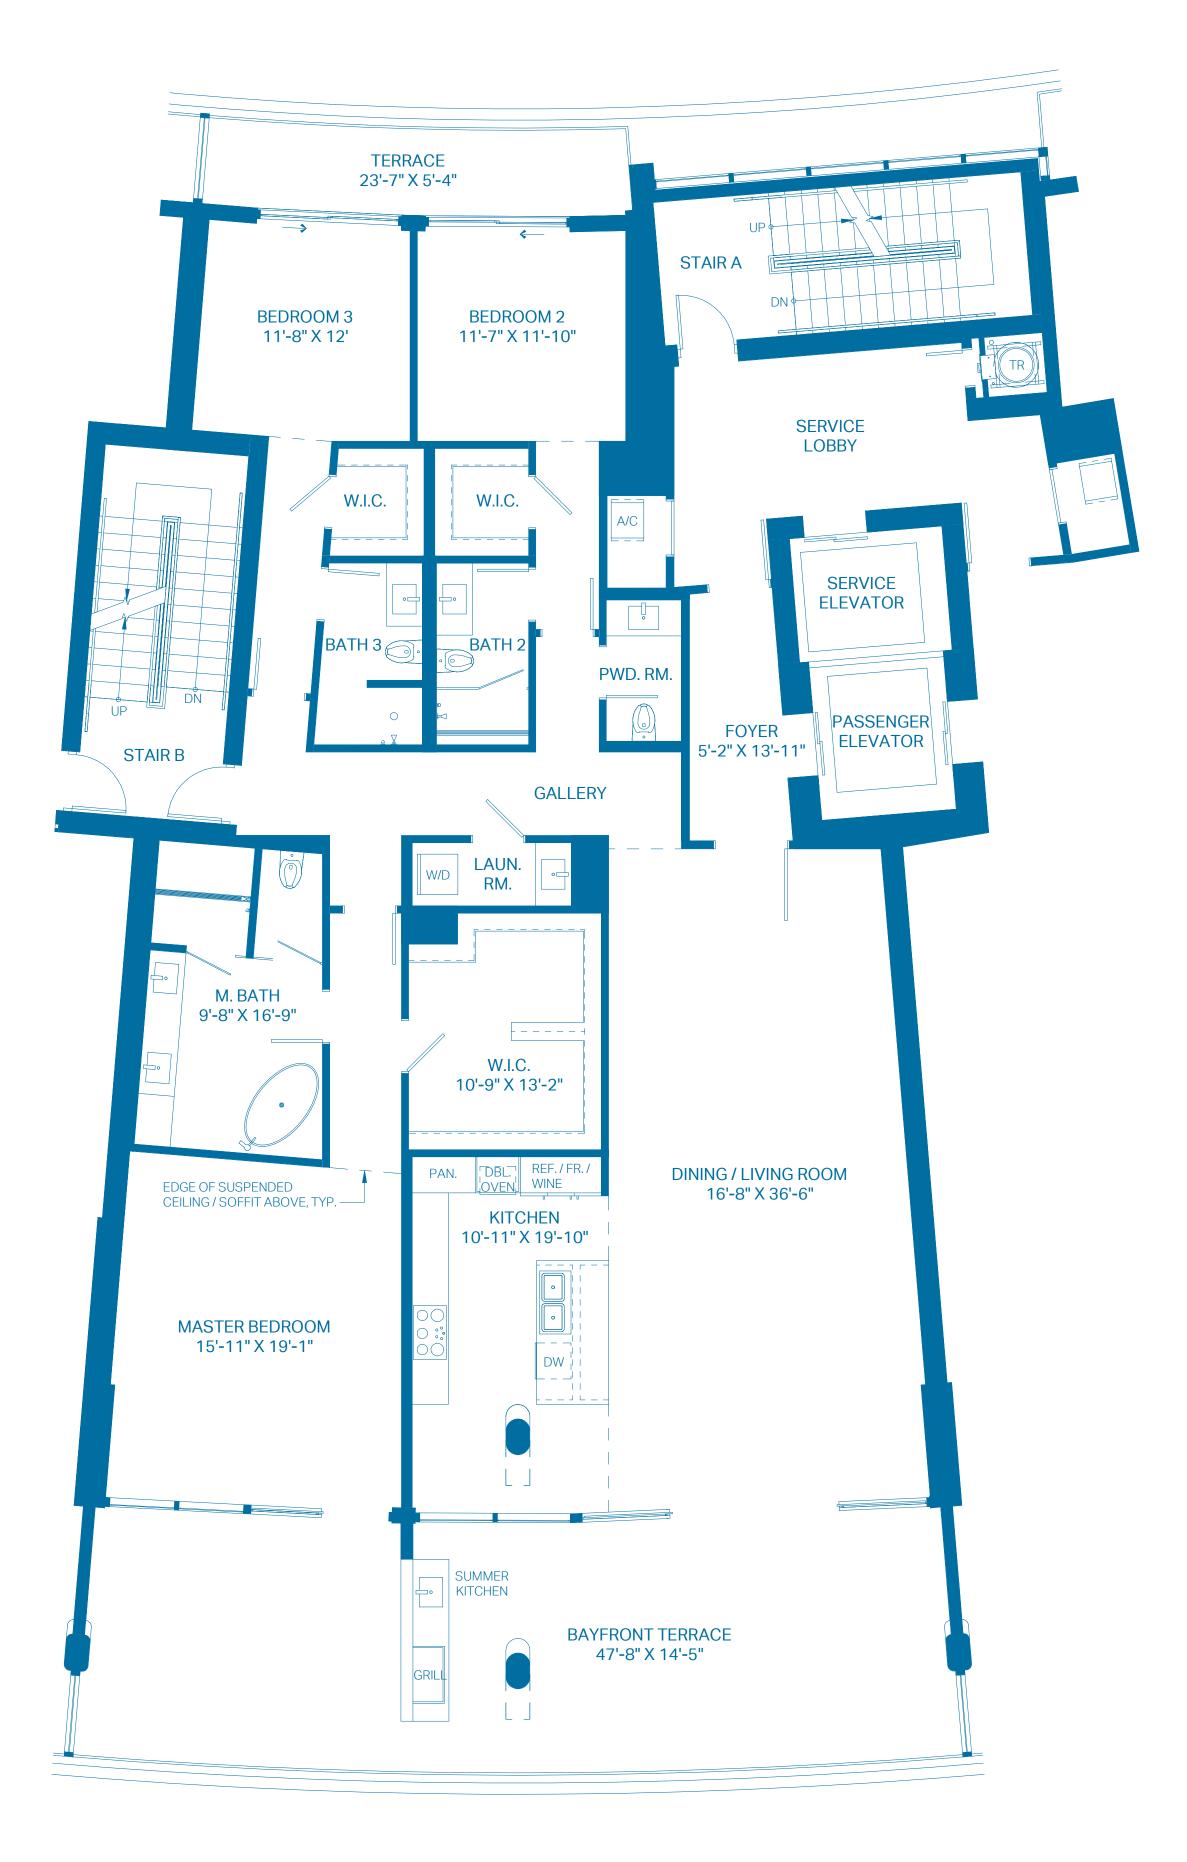

#### 1ST LEVEL

| UNIT            | 4 BEDROOMS    | 4.5 BATHS       |
|-----------------|---------------|-----------------|
| INTERIOR        | 3,871 Sq. Ft. | 359.63 Sq. Mts. |
| OUTDOOR TERRACE | 1,224 Sq. Ft. | 113.71 Sq. Mts. |
| TOTAL           | 5,095 Sq. Ft. | 473.34 Sq. Mts. |

1ST LEVEL