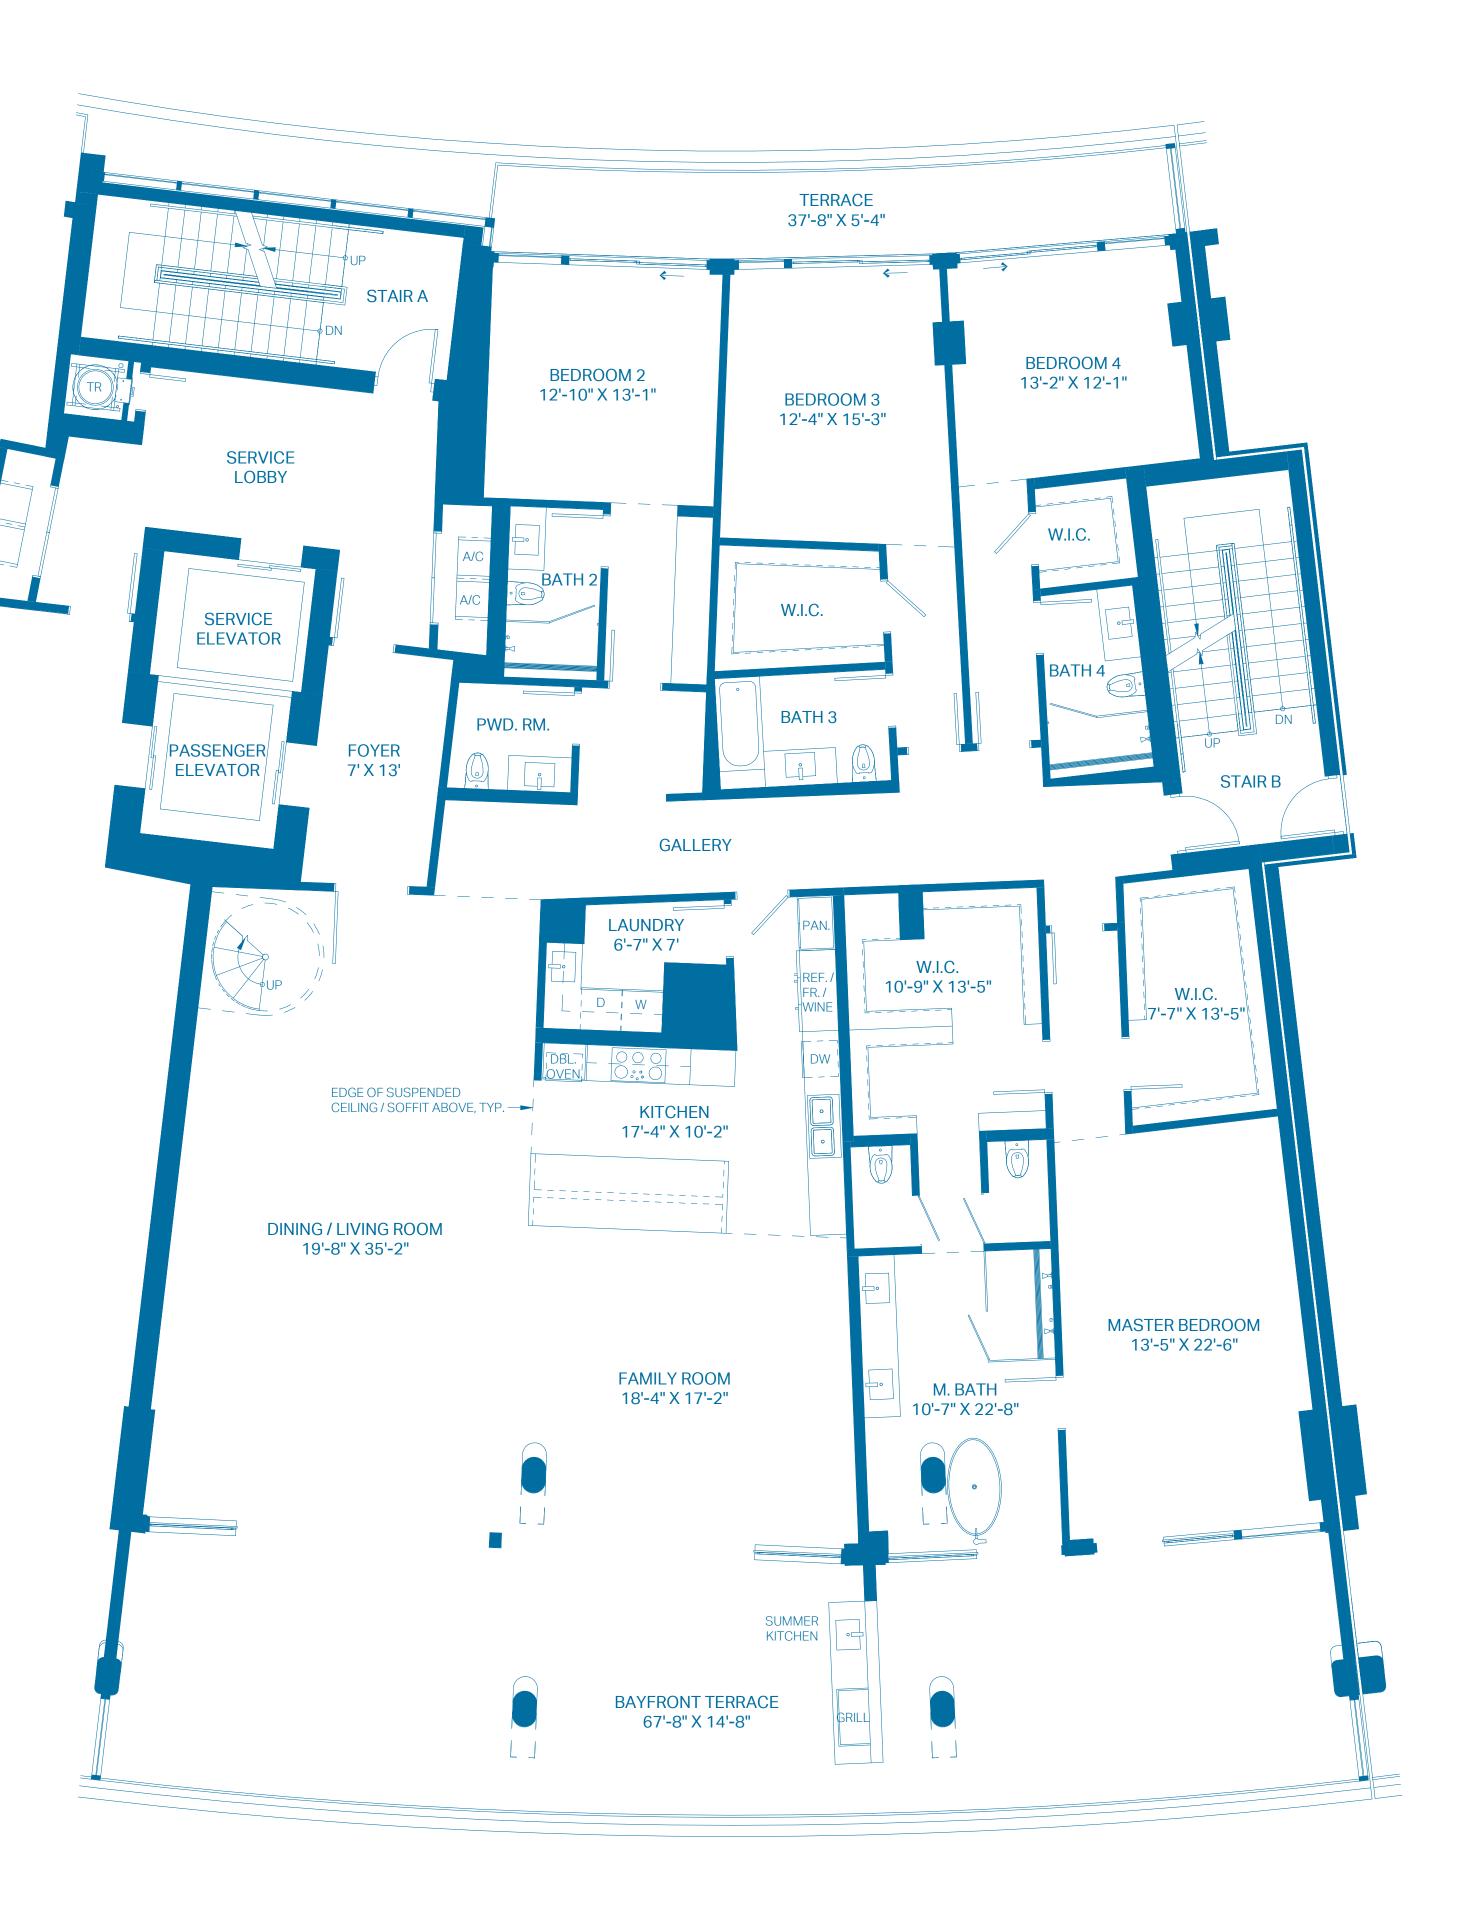

#### 1ST LEVEL

| UNIT            | 4 BEDROOMS    | 4.5 BATHS       |
|-----------------|---------------|-----------------|
| INTERIOR        | 3,880 Sq. Ft. | 360.46 Sq. Mts. |
| OUTDOOR TERRACE | 1,224 Sq. Ft. | 113.71 Sq. Mts. |
| TOTAL           | 5,104 Sq. Ft. | 474.17 Sq. Mts. |