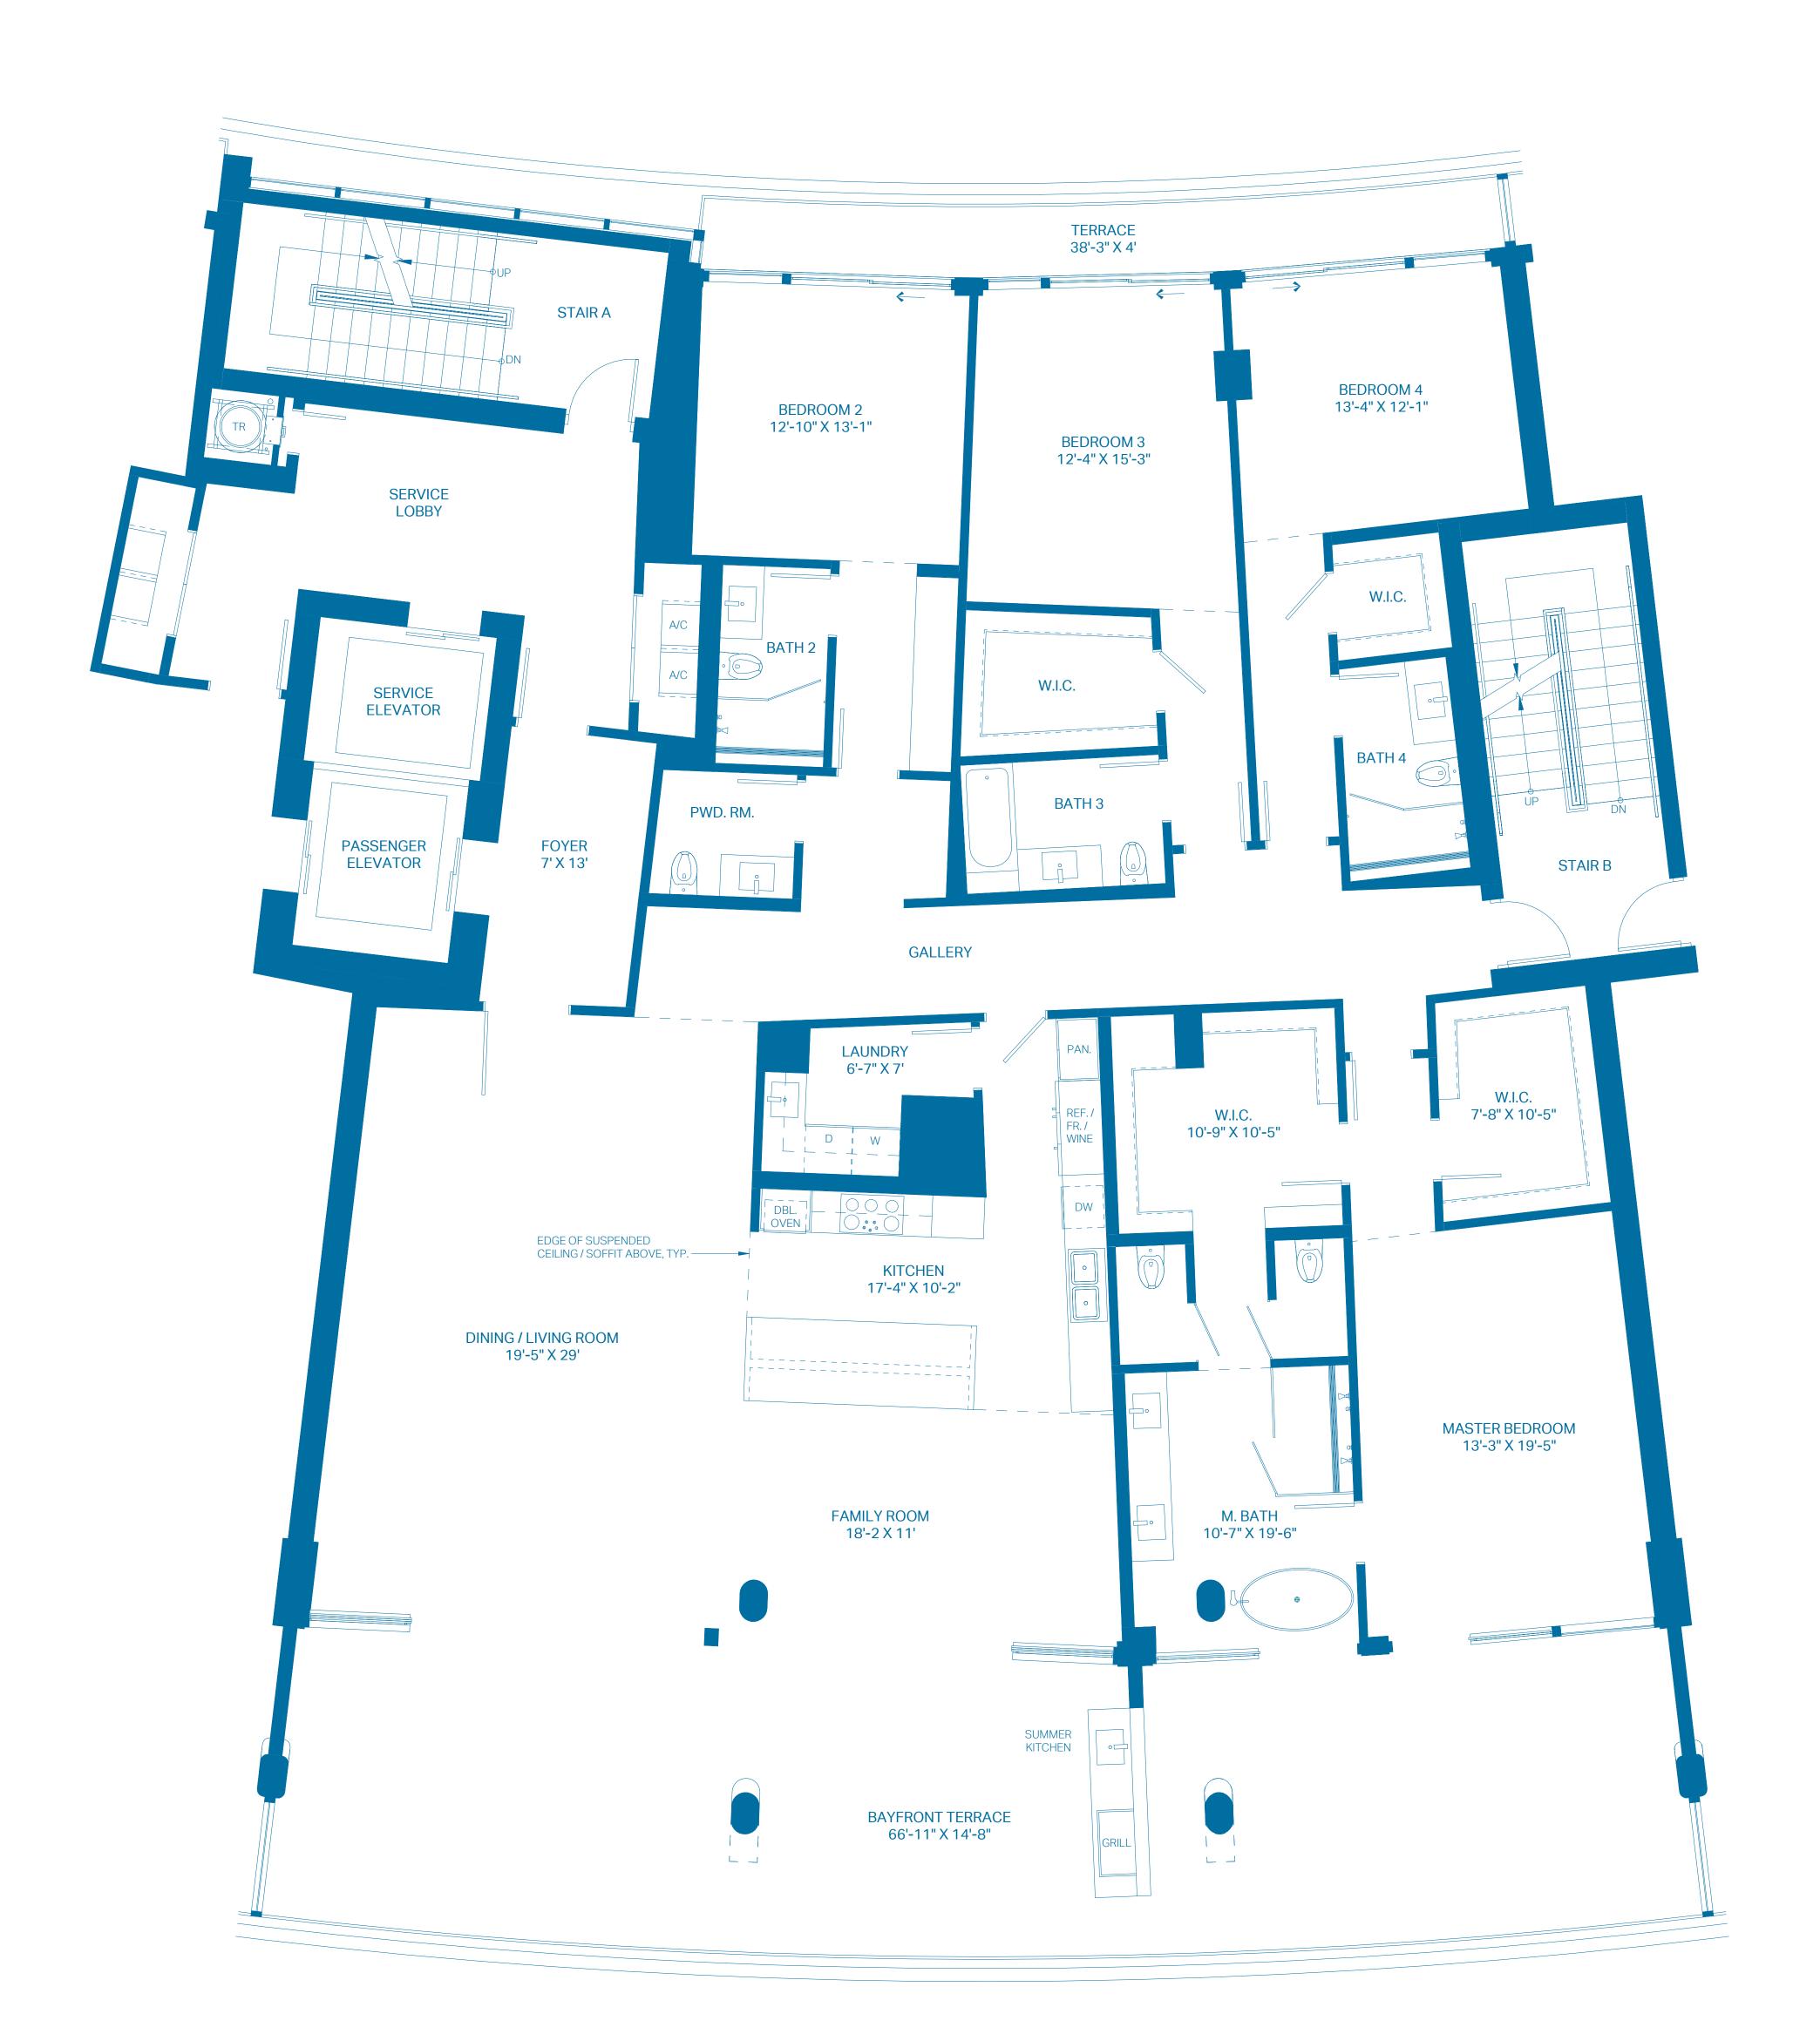

| UNIT<br>INTERIOR<br>OUTDOOR TERRACE | 4 BEDROOMS<br>3,457 Sq. Ft.<br>1,463 Sq. Ft. | 4.5 BATHS<br>321.17 Sq. Mts.<br>135.92 Sq. Mts. |
|-------------------------------------|----------------------------------------------|-------------------------------------------------|
| TOTAL                               | 4,920 Sq. Ft.                                | 457.09 Sq. Mts.                                 |
| 0 2' 4'                             |                                              |                                                 |
| 0 2' 4'<br>0.61m 1.22m              | 8'<br>2.44m                                  |                                                 |

These floor plans are conceptual only and for ease of reference and should not be relied upon as a representation, express or implied, of the final detail, features or dimensions and configurations are for information purposes only and are subject to change without notice. All square footage totals are approximate, may vary due to construction and are subject to change without notice. The Developer expressly reserves the right to make any modifications, revisions and changes it deems desirable in its sole and absolute discretion or as may be required by law or government bodies. For more precise measurements, please refer to the Condominium drawings contained within the prospectus (Offering Circular).