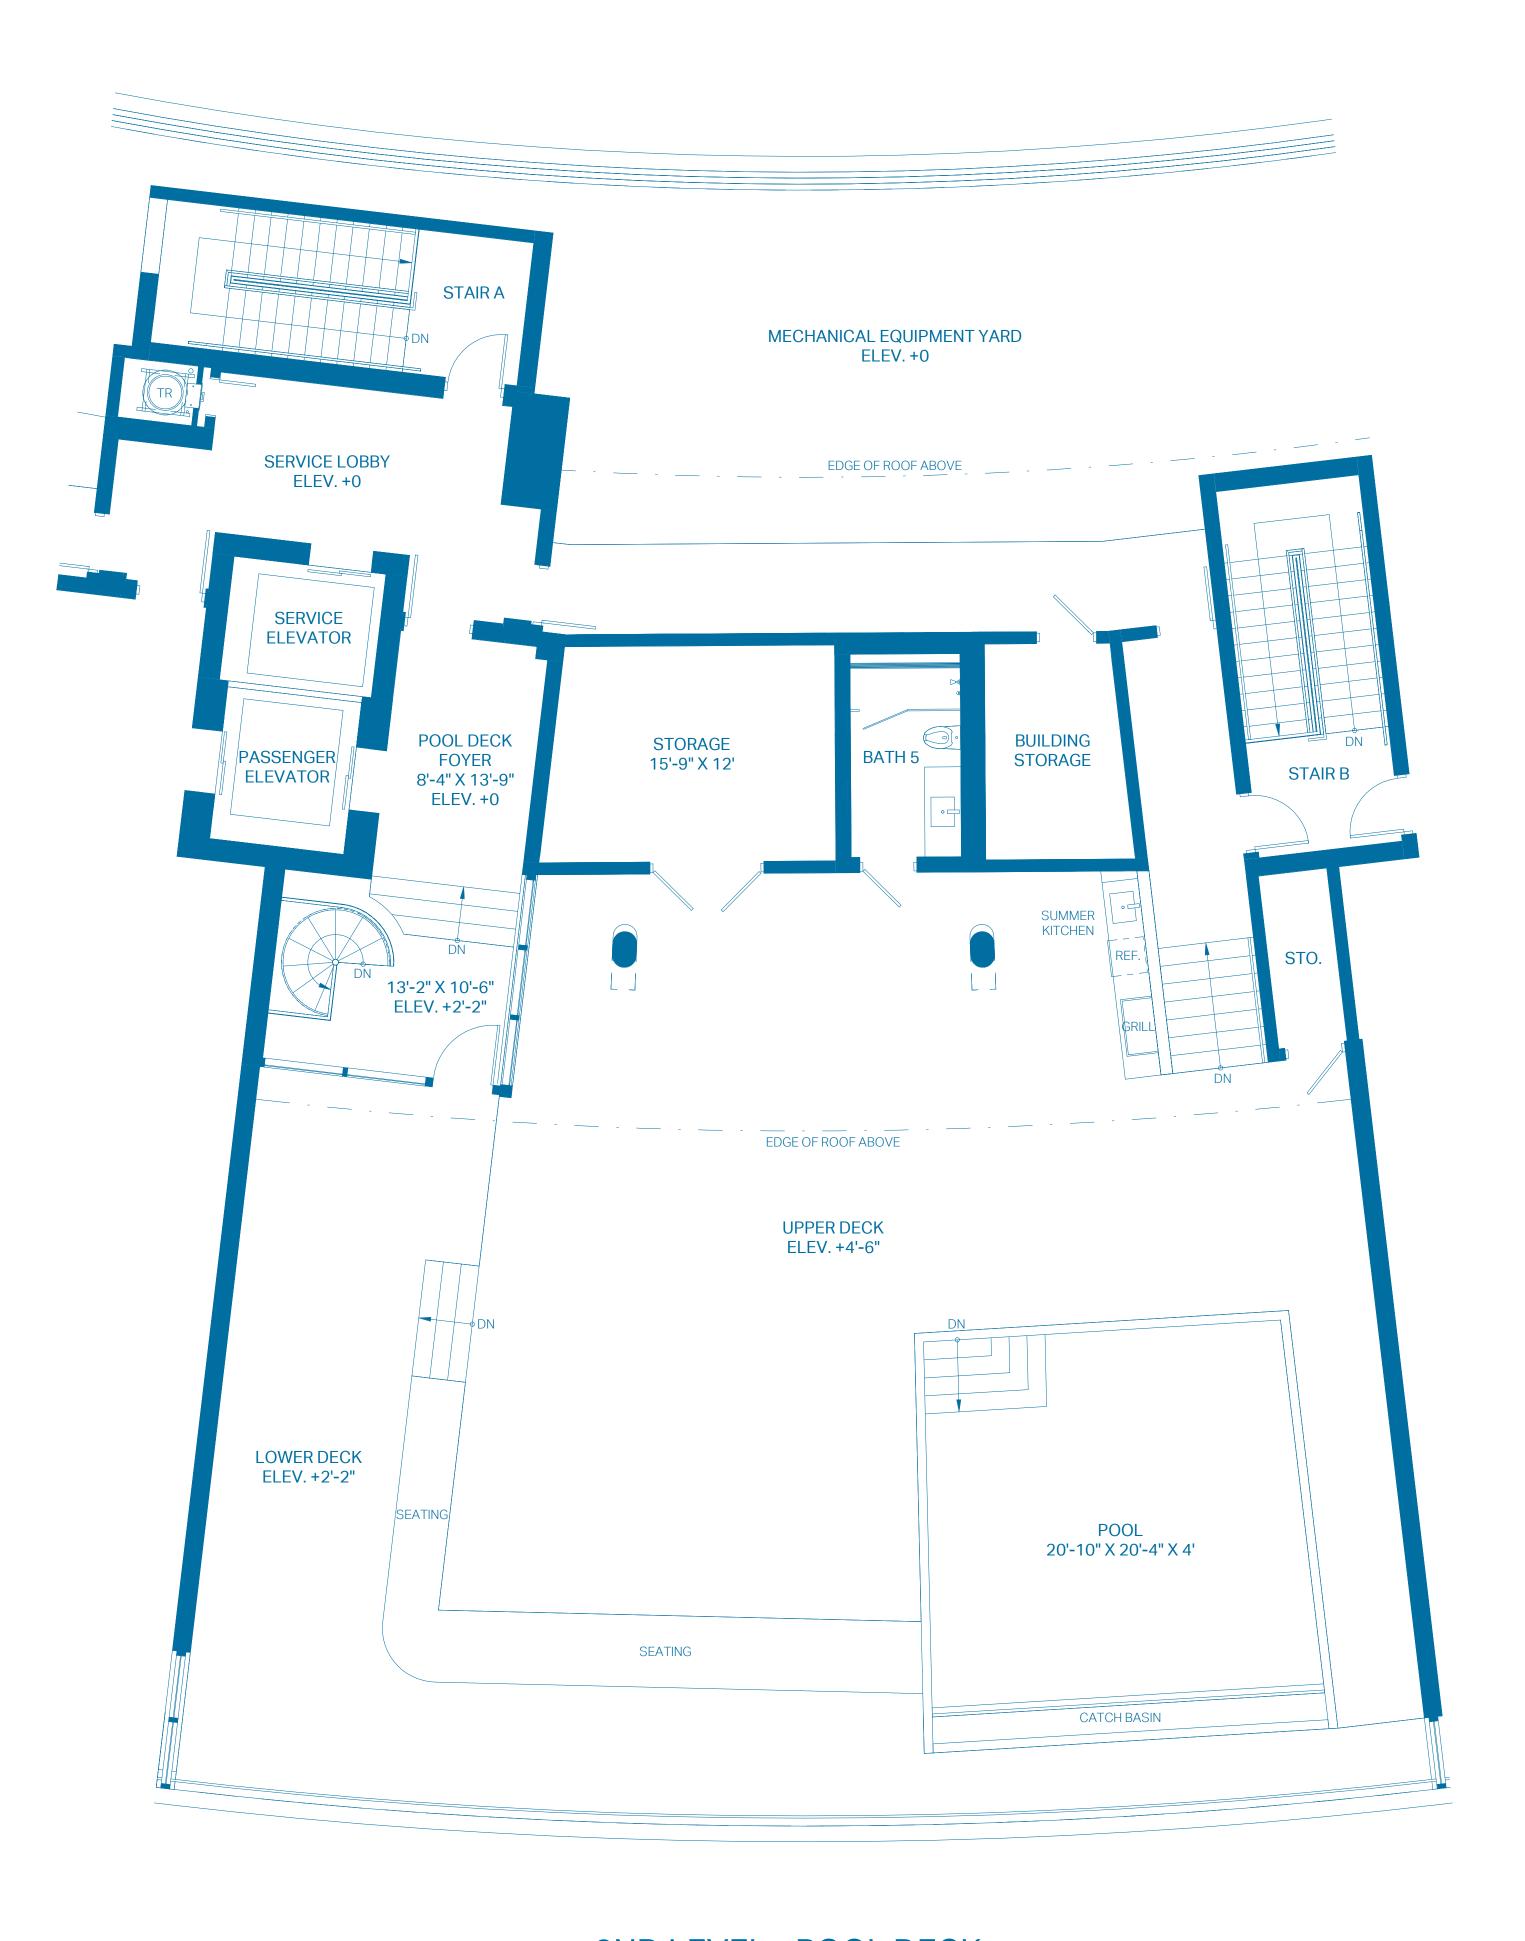

#### 2ND LEVEL - POOL DECK

| ROOF DECK    | 0 BEDROOMS    | 1 BATH          |
|--------------|---------------|-----------------|
| INTERIOR     | 677 Sq. Ft.   | 62.90 Sq. Mts.  |
| OUTDOOR DECK | 2,742 Sq. Ft. | 254.74 Sq. Mts. |
| POOL         | 512 Sq. Ft.   | 47.57 Sq. Mts.  |
| TOTAL        | 3,931 Sq. Ft. | 365.21 Sq. Mts. |

#### 2ND LEVEL - POOL DECK

| ROOF DECK    | 0 BEDROOMS    | 1 BATH          |
|--------------|---------------|-----------------|
| INTERIOR     | 677 Sq. Ft.   | 62.90 Sq. Mts.  |
| OUTDOOR DECK | 2,718 Sq. Ft. | 252.51 Sq. Mts. |
| POOL         | 512 Sq. Ft.   | 47.57 Sq. Mts.  |
| TOTAL        | 3,907 Sq. Ft. | 362.98 Sq. Mts. |

#### 2ND LEVEL - POOL DECK

| ROOF DECK    | 0 BEDROOMS    | 1 BATH          |
|--------------|---------------|-----------------|
| INTERIOR     | 605 Sq. Ft.   | 56.21 Sq. Mts.  |
| OUTDOOR DECK | 2,255 Sq. Ft. | 209.50 Sq. Mts. |
| POOL         | 512 Sq. Ft.   | 47.57 Sq. Mts.  |
| TOTAL        | 3,372 Sq. Ft. | 313.28 Sq. Mts. |

#### 2ND LEVEL - POOL DECK

| ROOF DECK    | 0 BEDROOMS    | 1 BATH          |
|--------------|---------------|-----------------|
| INTERIOR     | 605 Sq. Ft.   | 56.21 Sq. Mts.  |
| OUTDOOR DECK | 2,231 Sq. Ft. | 207.27 Sq. Mts. |
| POOL         | 512 Sq. Ft.   | 47.57 Sq. Mts.  |
| TOTAL        | 3,348 Sq. Ft. | 311.05 Sq. Mts. |

#### 2ND LEVEL - POOL DECK

| ROOF DECK    | 0 BEDROOMS    | 1 BATH          |
|--------------|---------------|-----------------|
| INTERIOR     | 423 Sq. Ft.   | 39.30 Sq. Mts.  |
| OUTDOOR DECK | 2,183 Sq. Ft. | 202.81 Sq. Mts. |
| POOL         | 512 Sq. Ft.   | 47.57 Sq. Mts.  |
| TOTAL        | 3,118 Sq. Ft. | 289.68 Sq. Mts. |

#### 2ND LEVEL - POOL DECK

| ROOF DECK    | 0 BEDROOMS    | 1 BATH          |
|--------------|---------------|-----------------|
| INTERIOR     | 428 Sq. Ft.   | 39.76 Sq. Mts.  |
| OUTDOOR DECK | 1,857 Sq. Ft. | 172.52 Sq. Mts. |
| POOL         | 433 Sq. Ft.   | 40.23 Sq. Mts.  |
| TOTAL        | 2.718 Sq. Ft. | 252.51 Sq. Mts. |

#### 2ND LEVEL - POOL DECK

| ROOF DECK    | 0 BEDROOMS    | 1 BATH          |
|--------------|---------------|-----------------|
| INTERIOR     | 428 Sq. Ft.   | 39.76 Sq. Mts.  |
| OUTDOOR DECK | 1,833 Sq. Ft. | 170.29 Sq. Mts. |
| POOL         | 433 Sq. Ft.   | 40.23 Sq. Mts.  |
| TOTAL        | 2,694 Sq. Ft. | 250.28 Sq. Mts. |

#### 2ND LEVEL - POOL DECK

| ROOF DECK    | 0 BEDROOMS    | 1 BATH          |
|--------------|---------------|-----------------|
| INTERIOR     | 428 Sq. Ft.   | 39.76 Sq. Mts.  |
| OUTDOOR DECK | 1,881 Sq. Ft. | 174.75 Sq. Mts. |
| POOL         | 433 Sq. Ft.   | 40.23 Sq. Mts.  |
| TOTAL        | 2,742 Sq. Ft. | 254.74 Sq. Mts. |

#### 2ND LEVEL - POOL DECK

| ROOF DECK    | 0 BEDROOMS    | 1 BATH          |
|--------------|---------------|-----------------|
| INTERIOR     | 428 Sq. Ft.   | 39.76 Sq. Mts.  |
| OUTDOOR DECK | 1,857 Sq. Ft. | 172.52 Sq. Mts. |
| POOL         | 433 Sq. Ft.   | 40.23 Sq. Mts.  |
| TOTAL        | 2,718 Sq. Ft. | 252.51 Sq. Mts. |

#### 2ND LEVEL - POOL DECK

| ROOF DECK    | 0 BEDROOMS    | 1 BATH          |
|--------------|---------------|-----------------|
| INTERIOR     | 462 Sq. Ft.   | 42.92 Sq. Mts.  |
| OUTDOOR DECK | 1,974 Sq. Ft. | 183.39 Sq. Mts. |
| POOL         | 433 Sq. Ft.   | 40.23 Sq. Mts.  |
| TOTAL        | 2,869 Sq. Ft. | 266.54 Sq. Mts. |