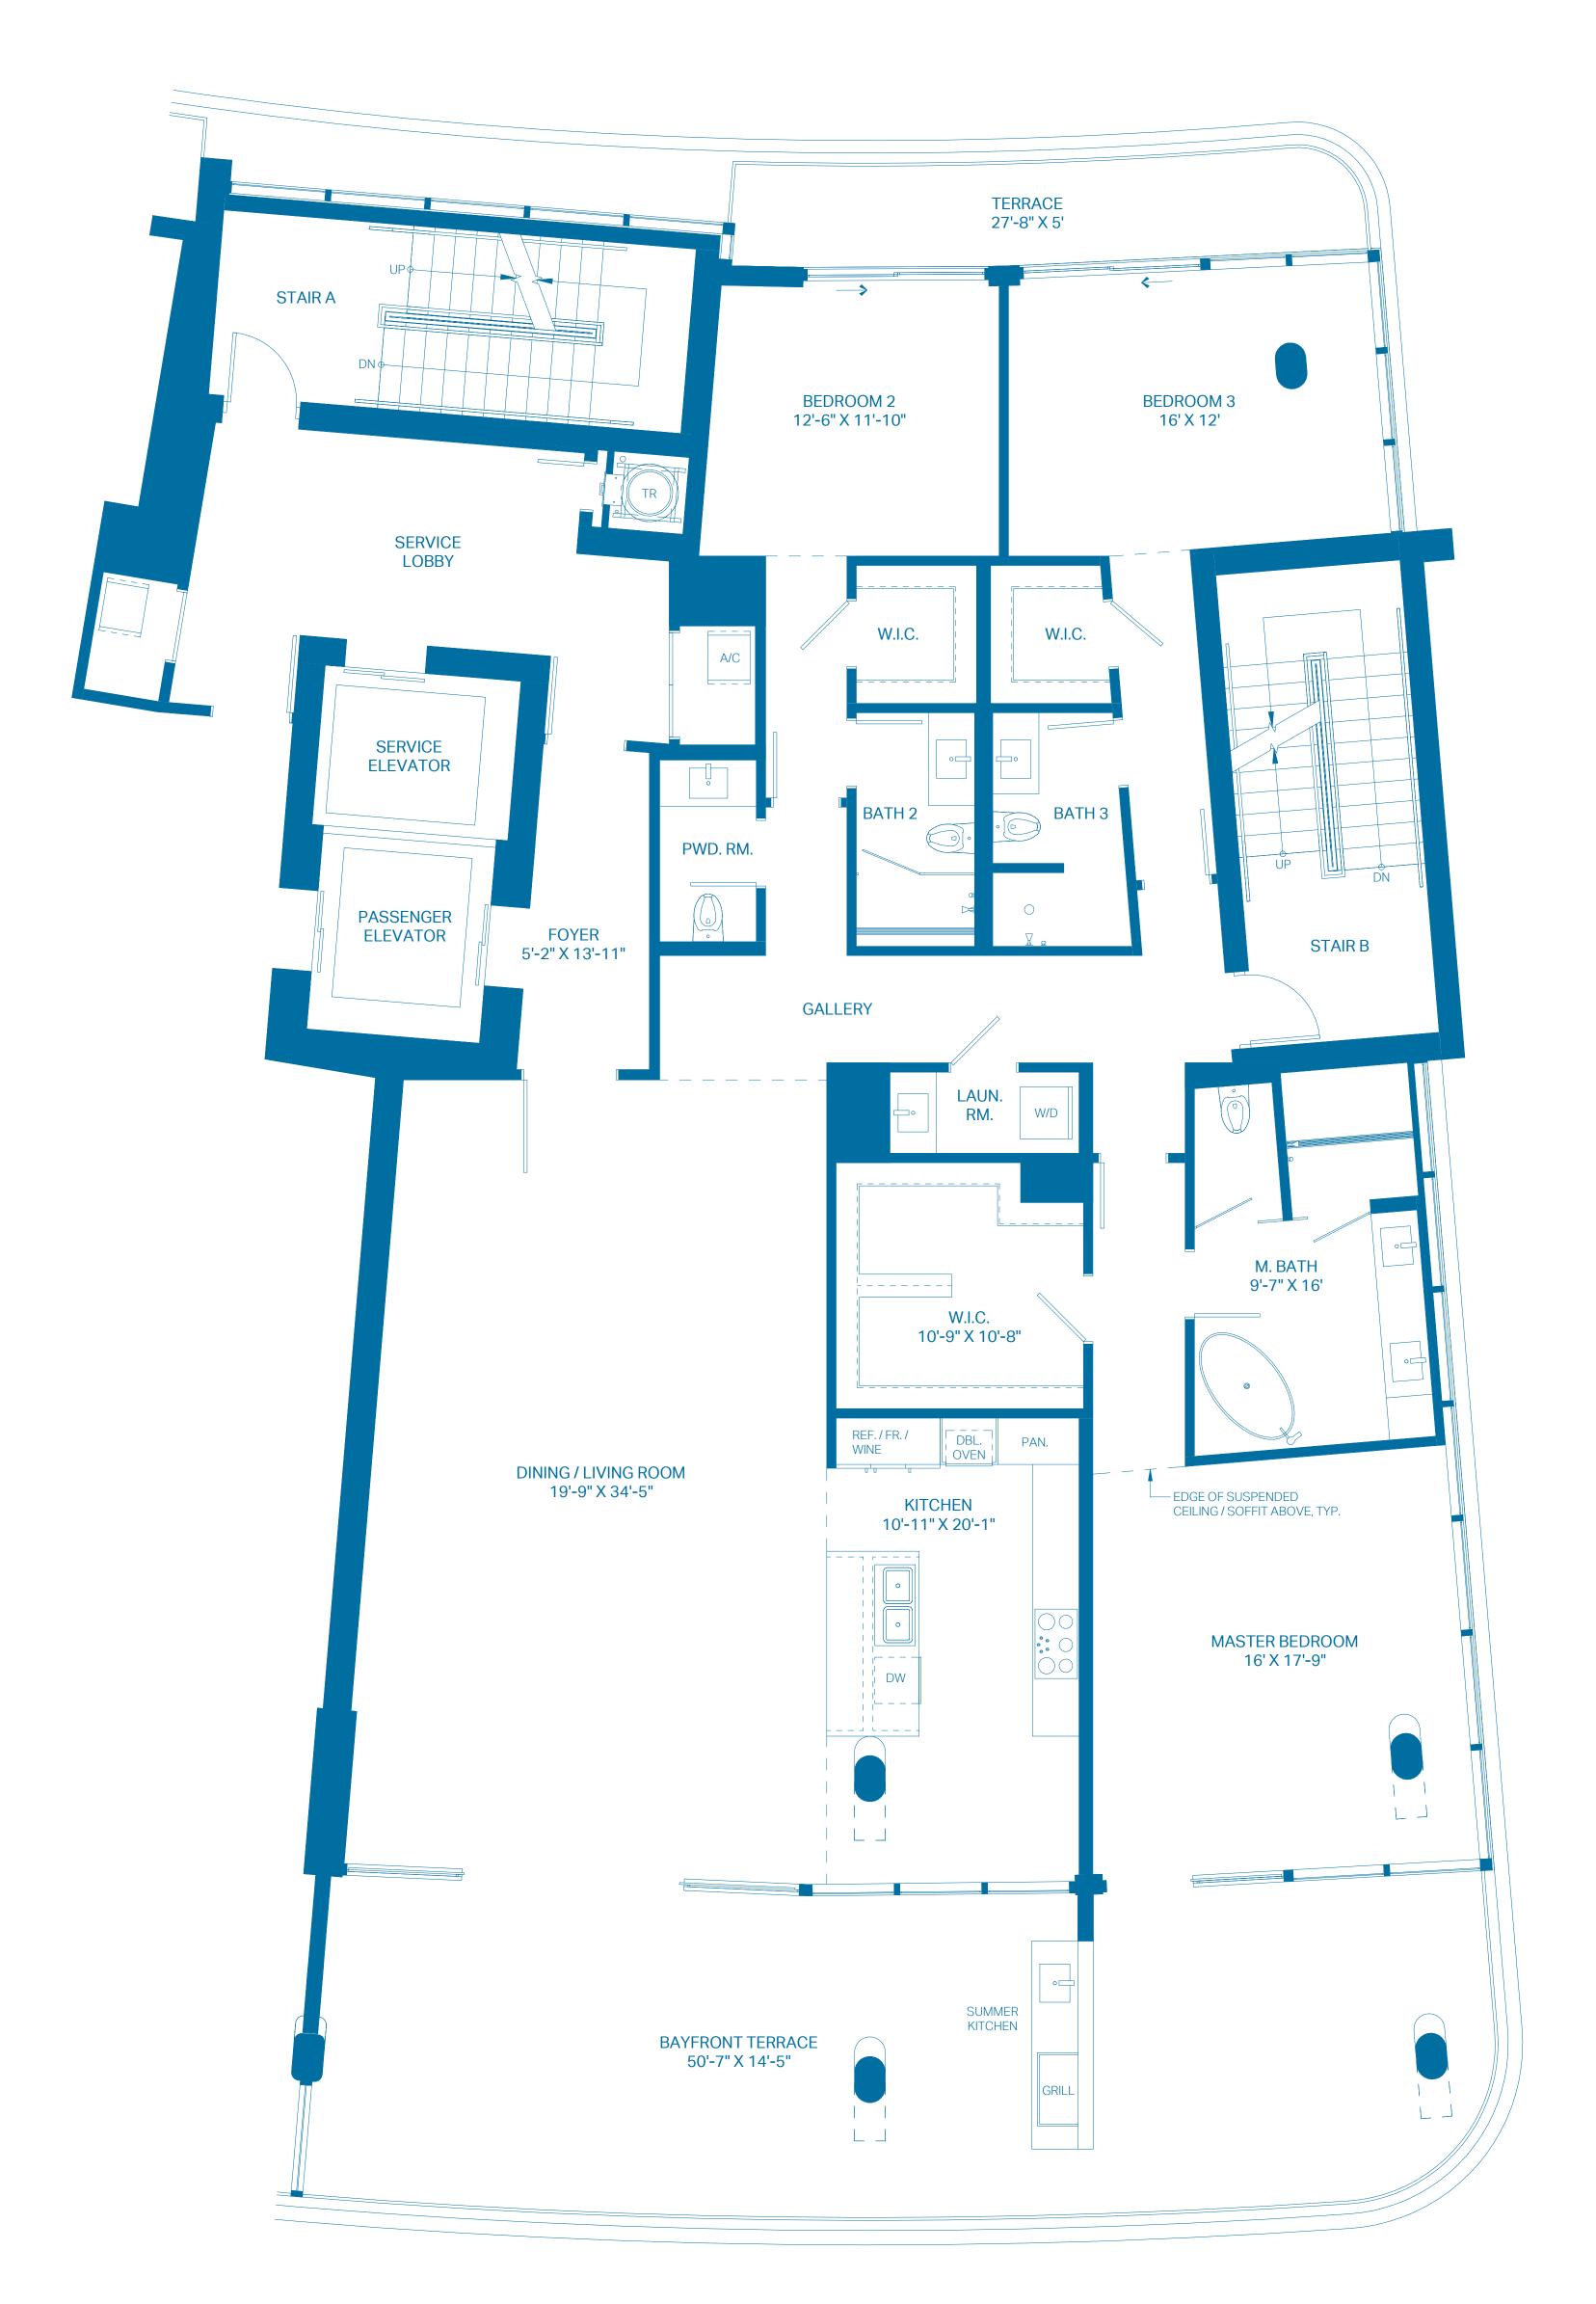

## UNIT A4

| UNIT<br>INTERIOR<br>OUTDOOR TERRAC | 4 BEDROOMS<br>3,725 Sq. Ft.<br>E 1,220 Sq. Ft. | 5.5 BATHS<br>346.06 Sq. Mts.<br>113.34 Sq. Mts. |
|------------------------------------|------------------------------------------------|-------------------------------------------------|
| TOTAL                              | 4,945 Sq. Ft.                                  | 459.40 Sq. Mts.                                 |
|                                    |                                                |                                                 |
| 0 2' 4'<br>0.61m 1.22m             | 8'<br>2.44m                                    |                                                 |

ORAL REPRESENTATIONS CANNOT BE RELIED UPON AS CORRECTLY STATING THE REPRESENTATIONS OF THE DEVELOPER. FOR CORRECT REPRESENTATIONS, MAKE REFERENCE TO THIS BROCHURE AND TO THE DOCUMENTS REQUIRED BY SECTION 718.503, FLORIDA STATUTES, TO BE FURNISHED BY A DEVELOPER TO A BUYER OR LESSEE.

These floor plans are conceptual only and for ease of reference and should not be relied upon as a representation, express or implied, of the final detail, features or dimensions and configurations are for information purposes only and are subject to change without notice. All square footage totals are approximate, may vary due to construction and are subject to change without notice. The Developer expressly reserves the right to make any modifications, revisions and changes it deems desirable in its sole and absolute discretion or as may be required by law or government bodies. For more precise measurements, please refer to the Condominium drawings contained within the prospectus (Offering Circular).