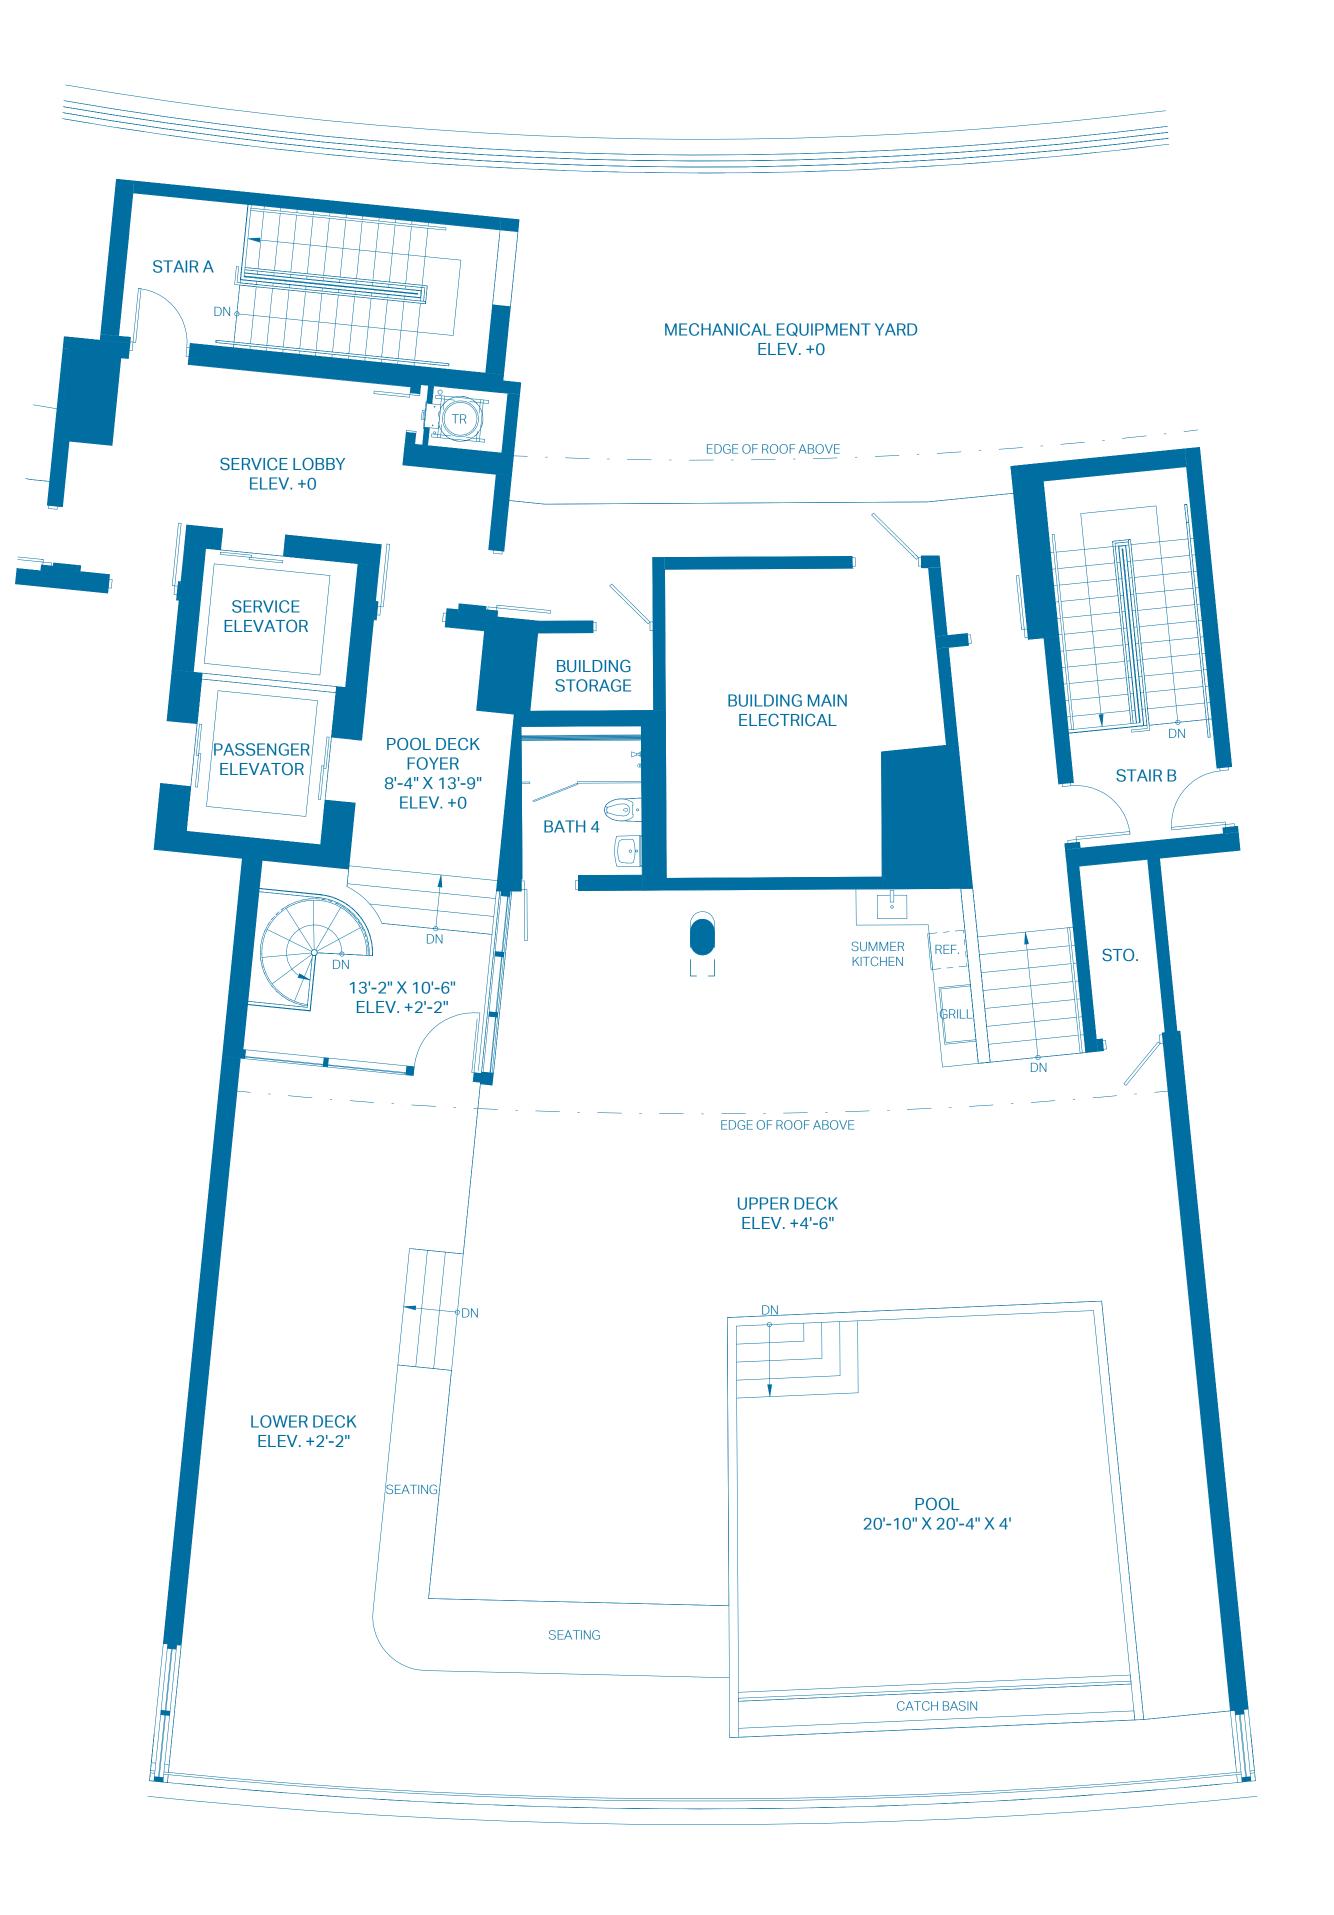

#### 2ND LEVEL - POOL DECK

| ROOF DECK    | 0 BEDROOMS    | 1 BATH          |
|--------------|---------------|-----------------|
| INTERIOR     | 677 Sq. Ft.   | 62.90 Sq. Mts.  |
| OUTDOOR DECK | 2,742 Sq. Ft. | 254.74 Sq. Mts. |
| POOL         | 512 Sq. Ft.   | 47.57 Sq. Mts.  |
| TOTAL        | 3,931 Sq. Ft. | 365.21 Sq. Mts. |