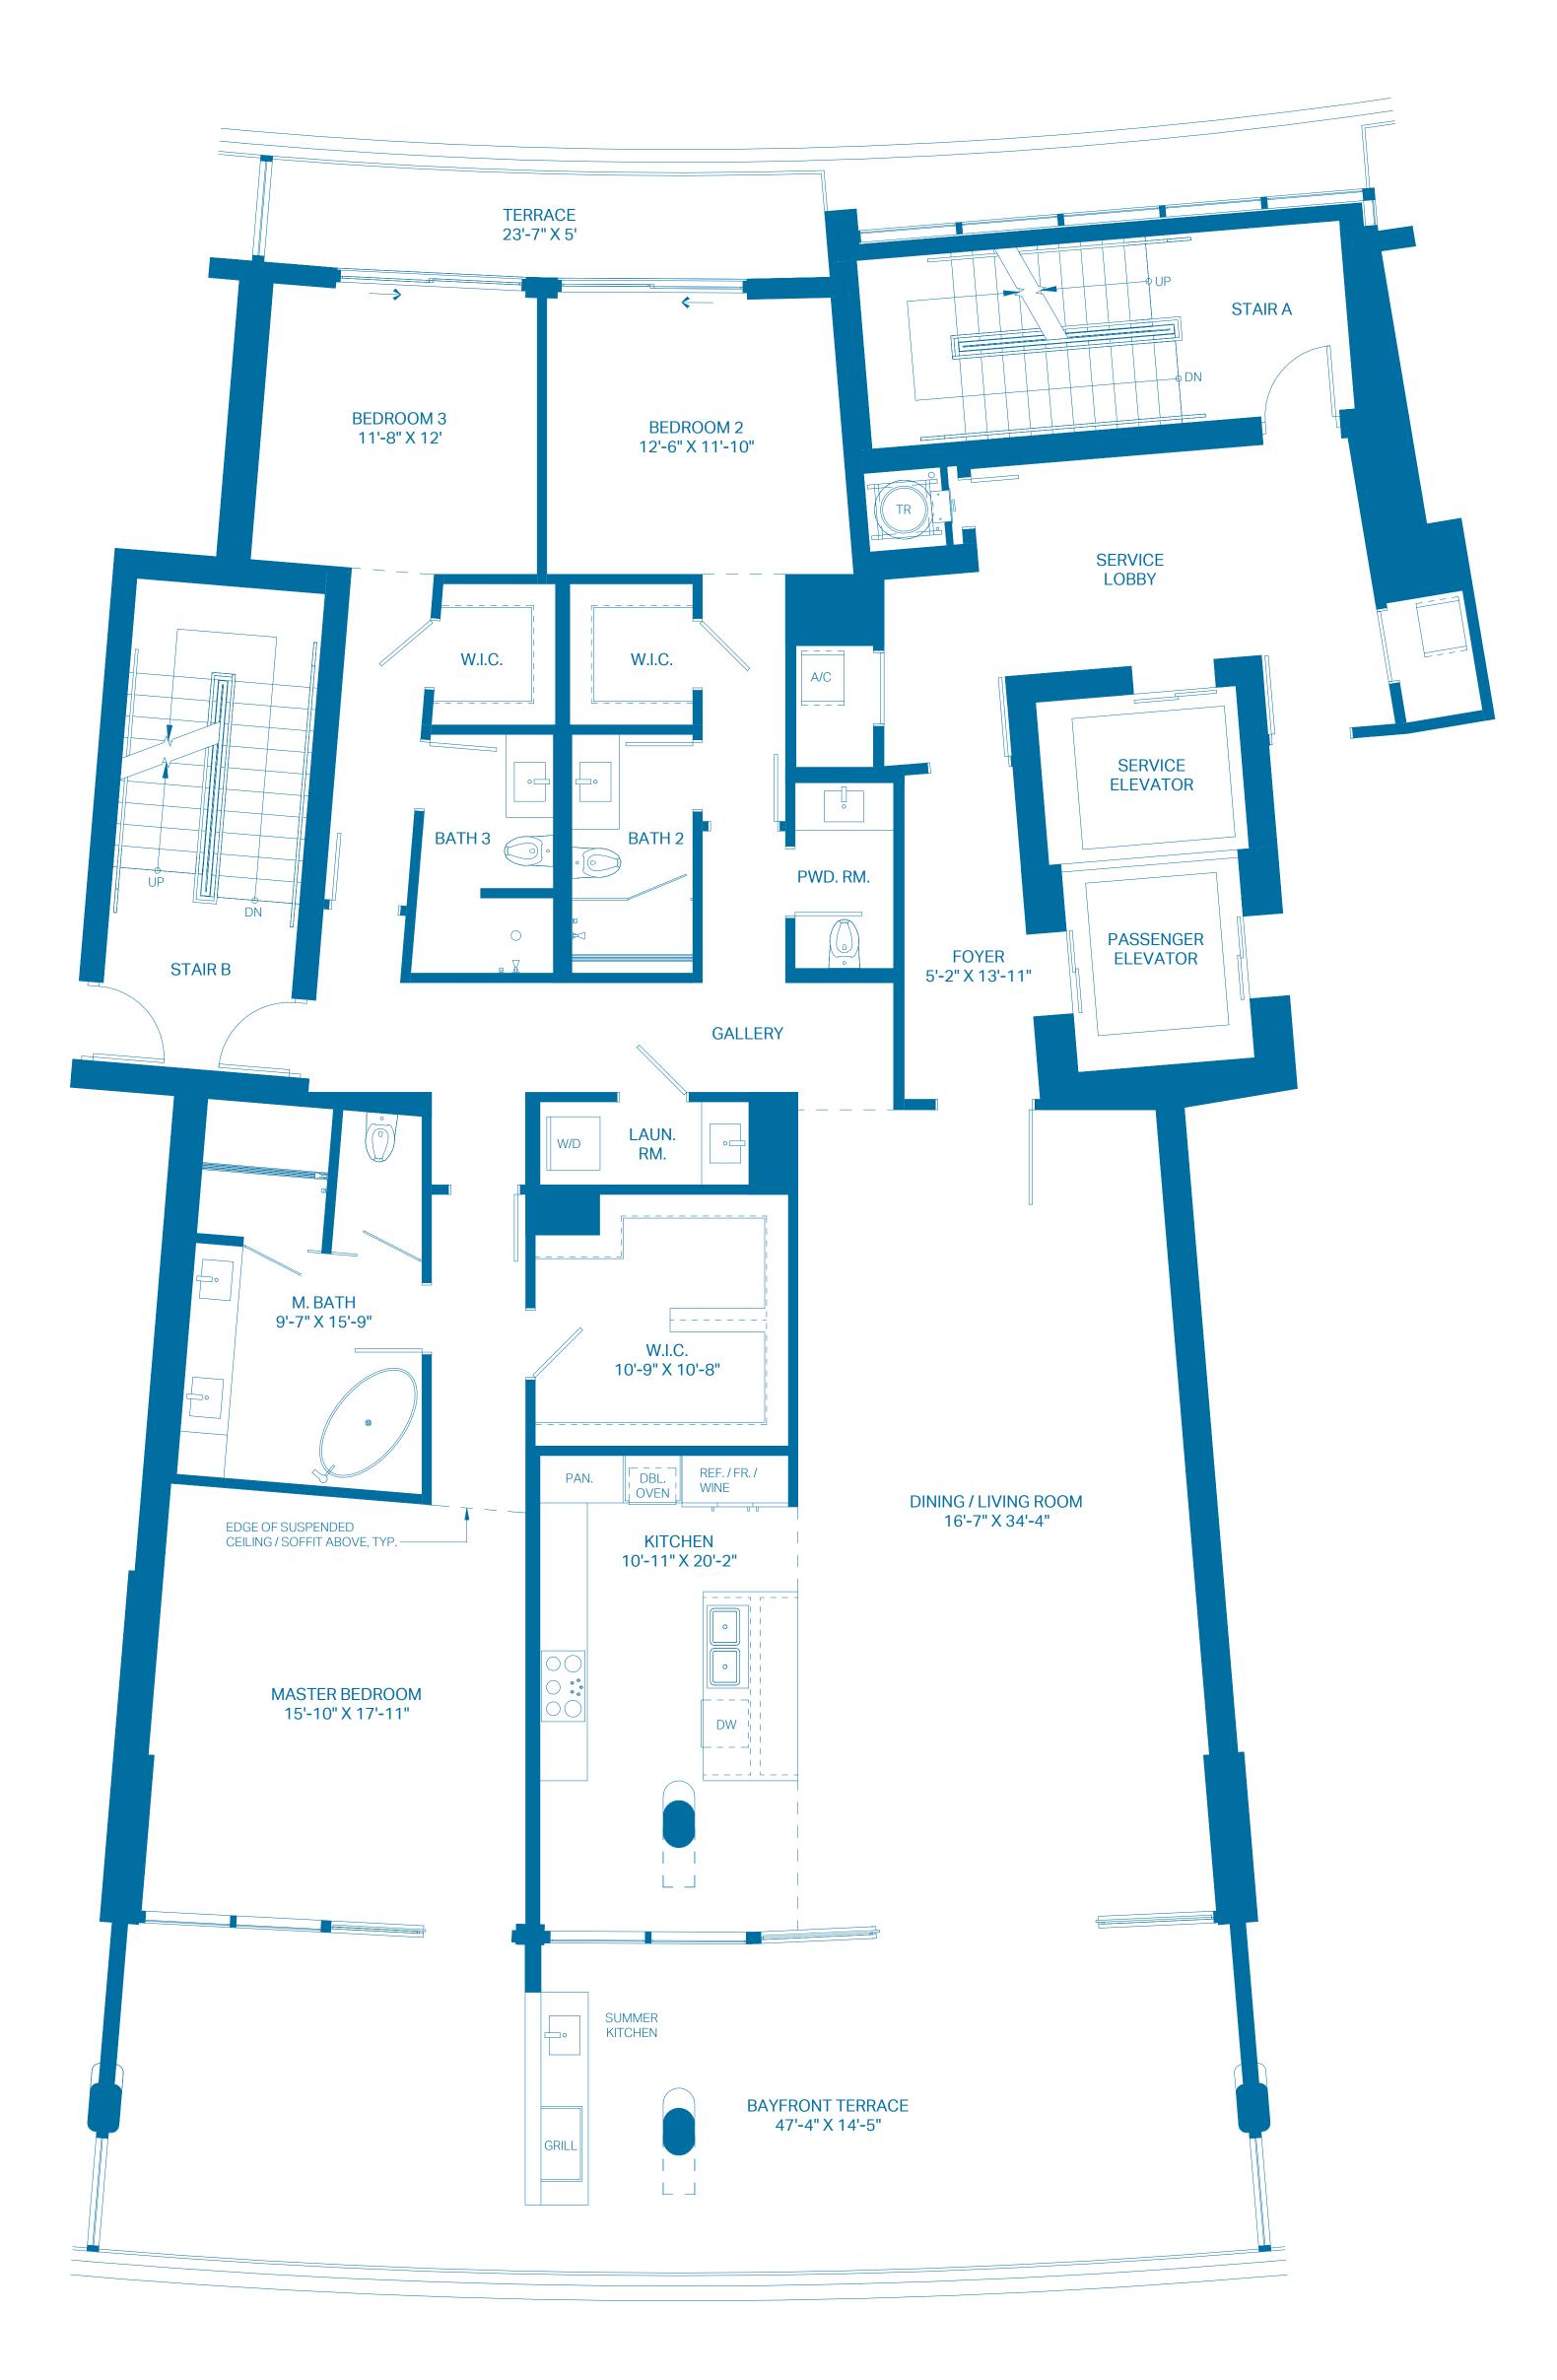

## UNIT A4

| UNIT<br>INTERIOR<br>OUTDOOR TERRAC | 4 BEDROOMS<br>3,725 Sq. Ft.<br>E 1,220 Sq. Ft. | 5.5 BATHS<br>346.06 Sq. Mts.<br>113.34 Sq. Mts. |
|------------------------------------|------------------------------------------------|-------------------------------------------------|
| TOTAL                              | 4,945 Sq. Ft.                                  | 459.40 Sq. Mts.                                 |
|                                    |                                                |                                                 |
| 0 2' 4'<br>0.61m 1.22m             | 8'<br>2.44m                                    |                                                 |

ORAL REPRESENTATIONS CANNOT BE RELIED UPON AS CORRECTLY STATING THE REPRESENTATIONS OF THE DEVELOPER. FOR CORRECT REPRESENTATIONS, MAKE REFERENCE TO THIS BROCHURE AND TO THE DOCUMENTS REQUIRED BY SECTION 718.503, FLORIDA STATUTES, TO BE FURNISHED BY A DEVELOPER TO A BUYER OR LESSEE.

These floor plans are conceptual only and for ease of reference and should not be relied upon as a representation, express or implied, of the final detail, features or dimensions and configurations are for information purposes only and are subject to change without notice. All square footage totals are approximate, may vary due to construction and are subject to change without notice. The Developer expressly reserves the right to make any modifications, revisions and changes it deems desirable in its sole and absolute discretion or as may be required by law or government bodies. For more precise measurements, please refer to the Condominium drawings contained within the prospectus (Offering Circular).