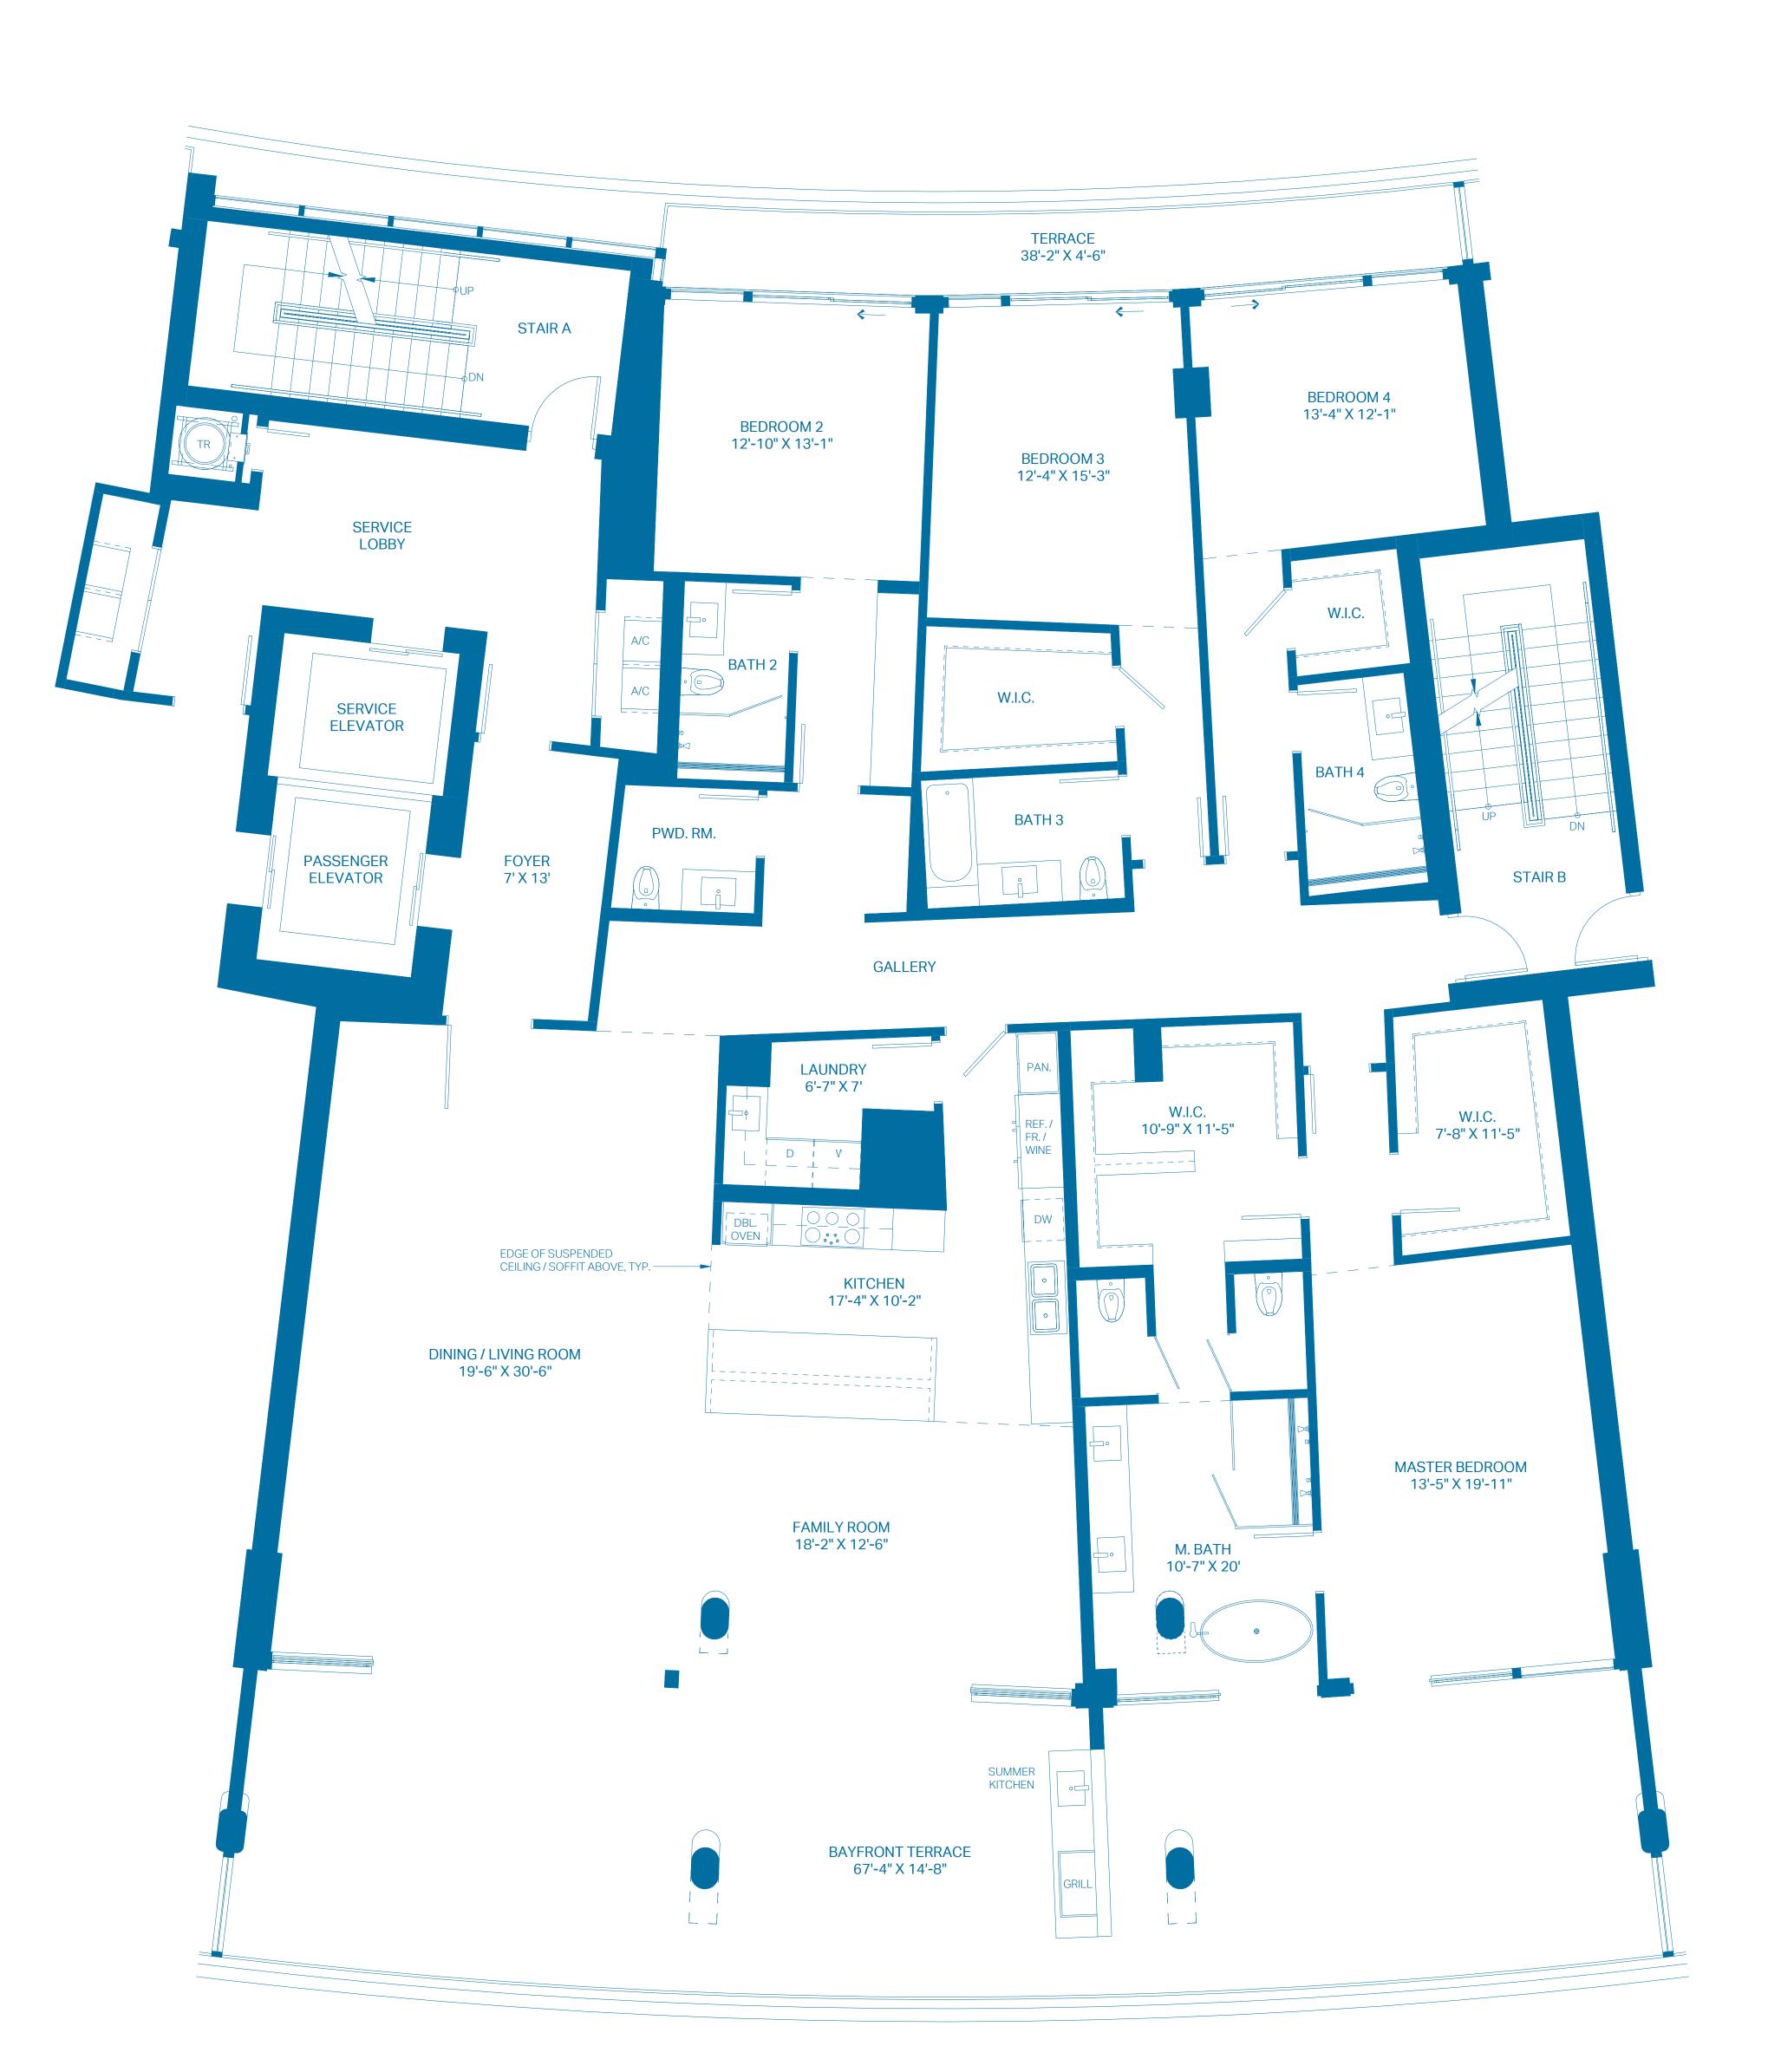

| UNIT<br>INTERIOR<br>OUTDOOR TERRACE | 4 BEDROOMS<br>3,457 Sq. Ft.<br>1,463 Sq. Ft. | 4.5 BATHS<br>321.17 Sq. Mts.<br>135.92 Sq. Mts. |
|-------------------------------------|----------------------------------------------|-------------------------------------------------|
| TOTAL                               | 4,920 Sq. Ft.                                | 457.09 Sq. Mts.                                 |
| 0 2' 4'                             |                                              |                                                 |
| 0 2' 4'<br>0.61m 1.22m              | 8'<br>2.44m                                  |                                                 |