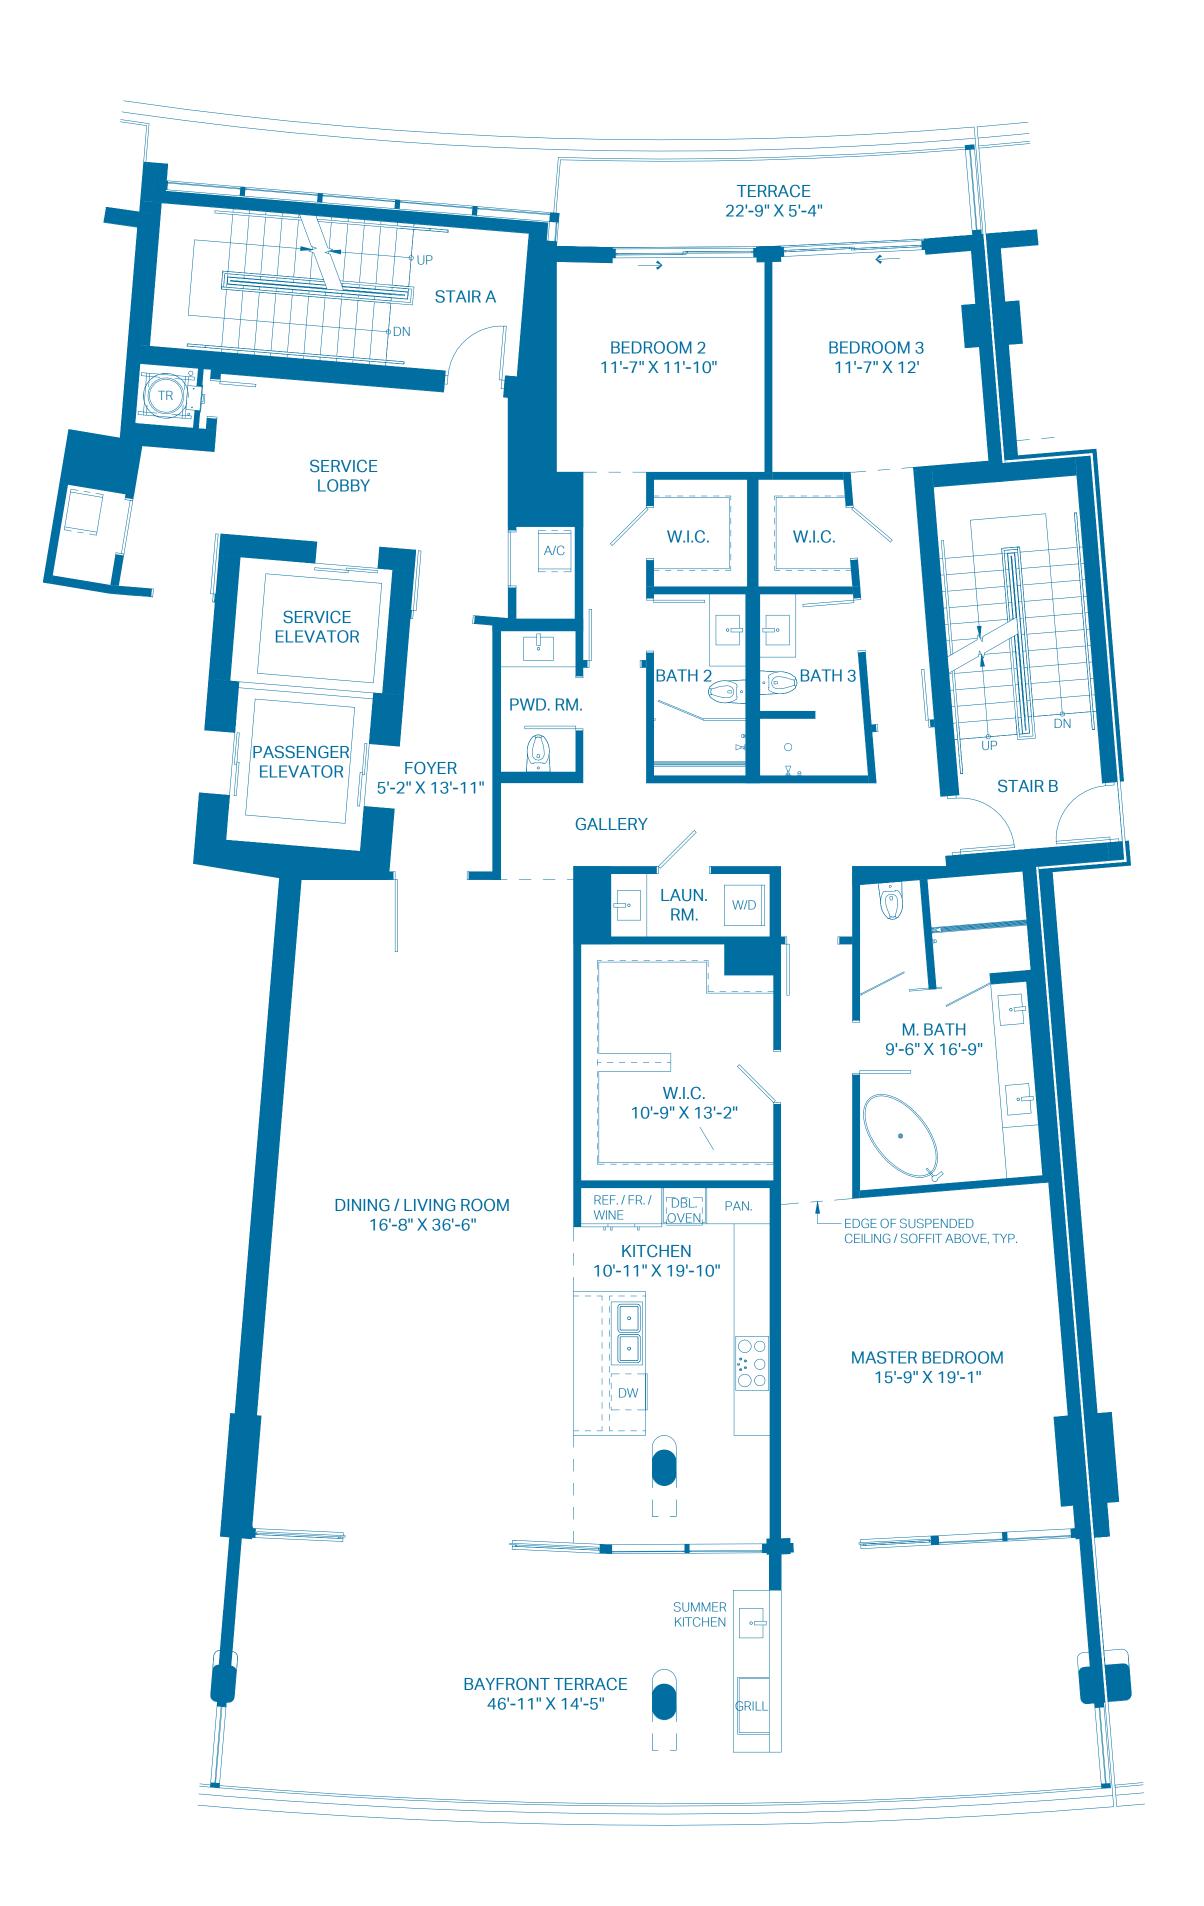

1ST LEVEL

## THE MARKERS GROVE ISLE

#### 1ST LEVEL

| UNIT            | 4 BEDROOMS    | 4.5 BATHS       |
|-----------------|---------------|-----------------|
| INTERIOR        | 3,871 Sq. Ft. | 359.63 Sq. Mts. |
| OUTDOOR TERRACE | 1,224 Sq. Ft. | 113.71 Sq. Mts. |
| TOTAL           | 5,095 Sq. Ft. | 473.34 Sq. Mts. |