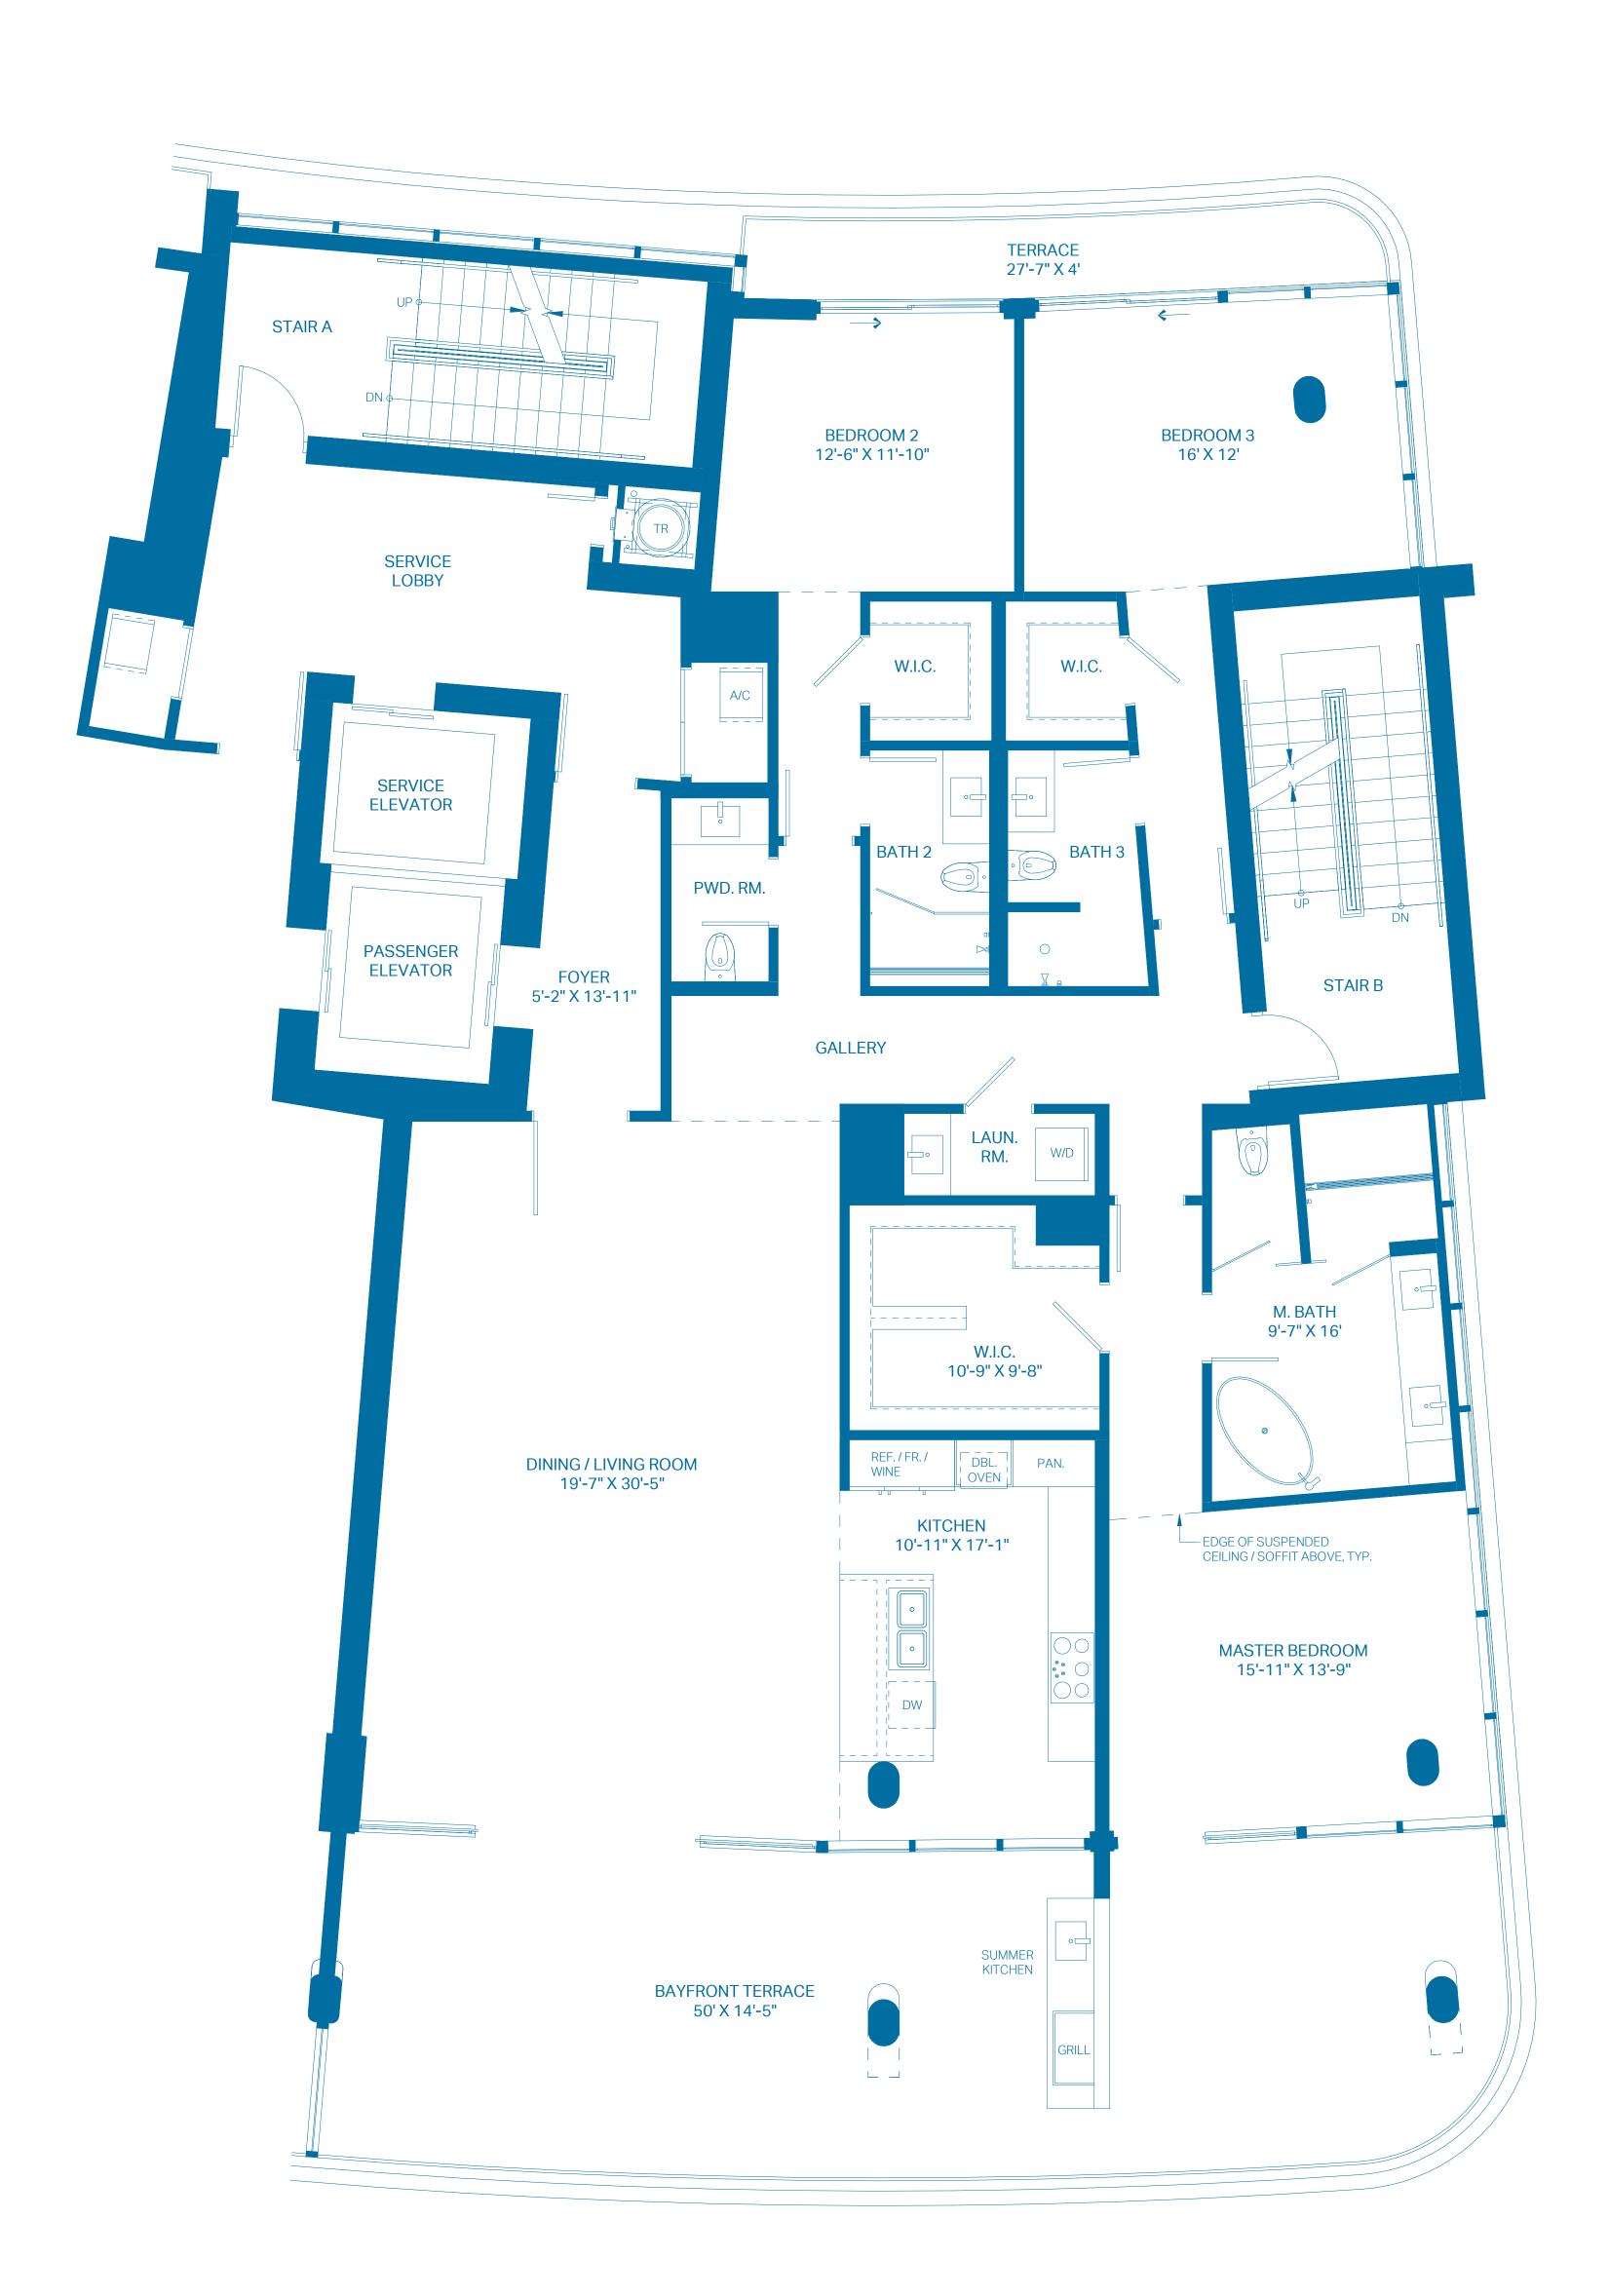

#### PENTHOUSE R

| UNIT TOTALS    | 3 BEDROOMS    | 4.5 BATHS       |
|----------------|---------------|-----------------|
| TOTAL INTERIOR | 3,272 Sq. Ft. | 303.98 Sq. Mts. |
| TOTAL EXTERIOR | 3,298 Sq. Ft. | 306.39 Sq. Mts. |
| OVERALL TOTAL  | 6,570 Sq. Ft. | 610.37 Sq. Mts. |

#### 1ST LEVEL

| UNIT            | 3 BEDROOMS    | 3.5 BATHS       |
|-----------------|---------------|-----------------|
| INTERIOR        | 2,810 Sq. Ft. | 261.06 Sq. Mts. |
| OUTDOOR TERRACE | 891 Sq. Ft.   | 82.78 Sq. Mts.  |
| TOTAL           | 3,701 Sq. Ft. | 343.84 Sq. Mts. |

#### 2ND LEVEL - POOL DECK

| ROOF DECK    | 0 BEDROOMS    | 1 BATH          |
|--------------|---------------|-----------------|
| INTERIOR     | 462 Sq. Ft.   | 42.92 Sq. Mts.  |
| OUTDOOR DECK | 1,974 Sq. Ft. | 183.39 Sq. Mts. |
| POOL         | 433 Sq. Ft.   | 40.23 Sq. Mts.  |
| TOTAL        | 2,869 Sq. Ft. | 266.54 Sq. Mts. |