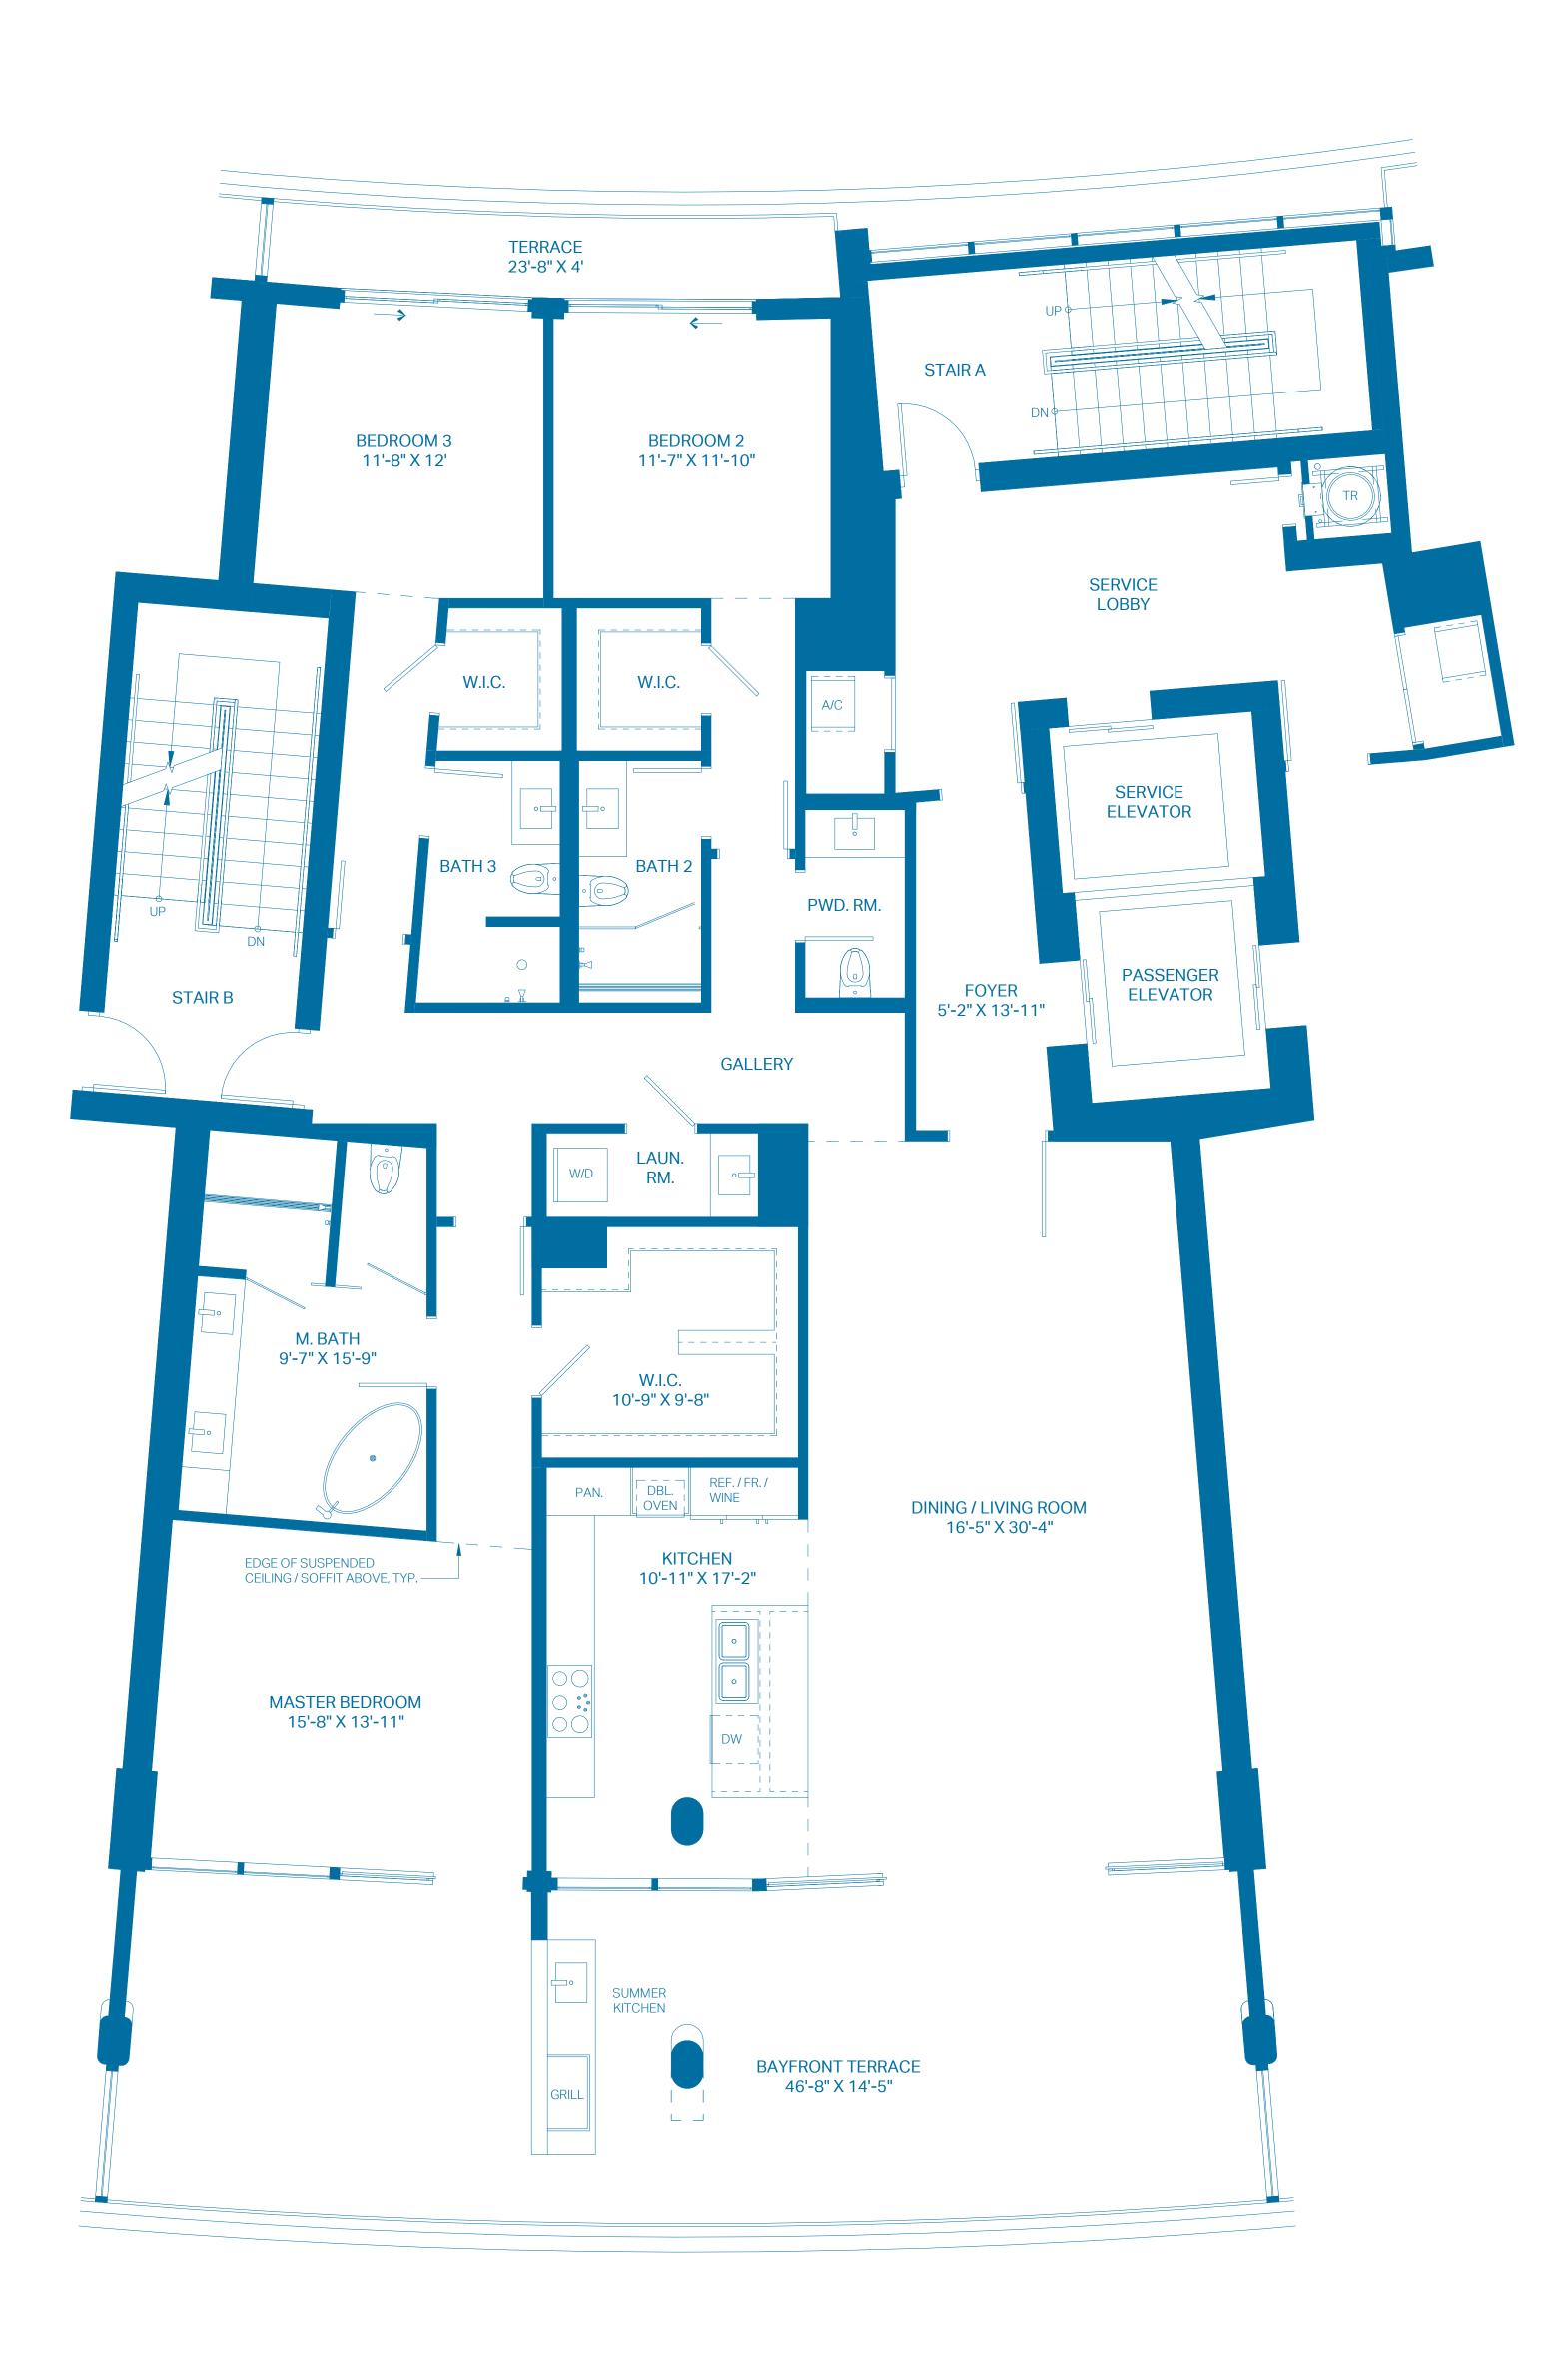

#### PENTHOUSE Q

| UNIT TOTALS    | 3 BEDROOMS    | 4.5 BATHS    |
|----------------|---------------|--------------|
| TOTAL INTERIOR | 3,049 Sq. Ft. | 283.26 Sq. M |
| TOTAL EXTERIOR | 3,124 Sq. Ft. | 290.23 Sq. M |
| OVERALL TOTAL  | 6,173 Sq. Ft. | 573.49 Sq. M |

#### 1ST LEVEL

| UNIT            | 3 BEDROOMS    | 3.5 BATHS       |
|-----------------|---------------|-----------------|
| INTERIOR        | 2,621 Sq. Ft. | 243.50 Sq. Mts. |
| OUTDOOR TERRACE | 834 Sq. Ft.   | 77.48 Sq. Mts.  |
| TOTAL           | 3,455 Sq. Ft. | 320.98 Sq. Mts. |

#### 2ND LEVEL - POOL DECK

| ROOF DECK    | 0 BEDROOMS    | 1 BATH          |
|--------------|---------------|-----------------|
| INTERIOR     | 428 Sq. Ft.   | 39.76 Sq. Mts.  |
| OUTDOOR DECK | 1,857 Sq. Ft. | 172.52 Sq. Mts. |
| POOL         | 433 Sq. Ft.   | 40.23 Sq. Mts.  |
| TOTAL        | 2,718 Sq. Ft. | 252.51 Sq. Mts. |