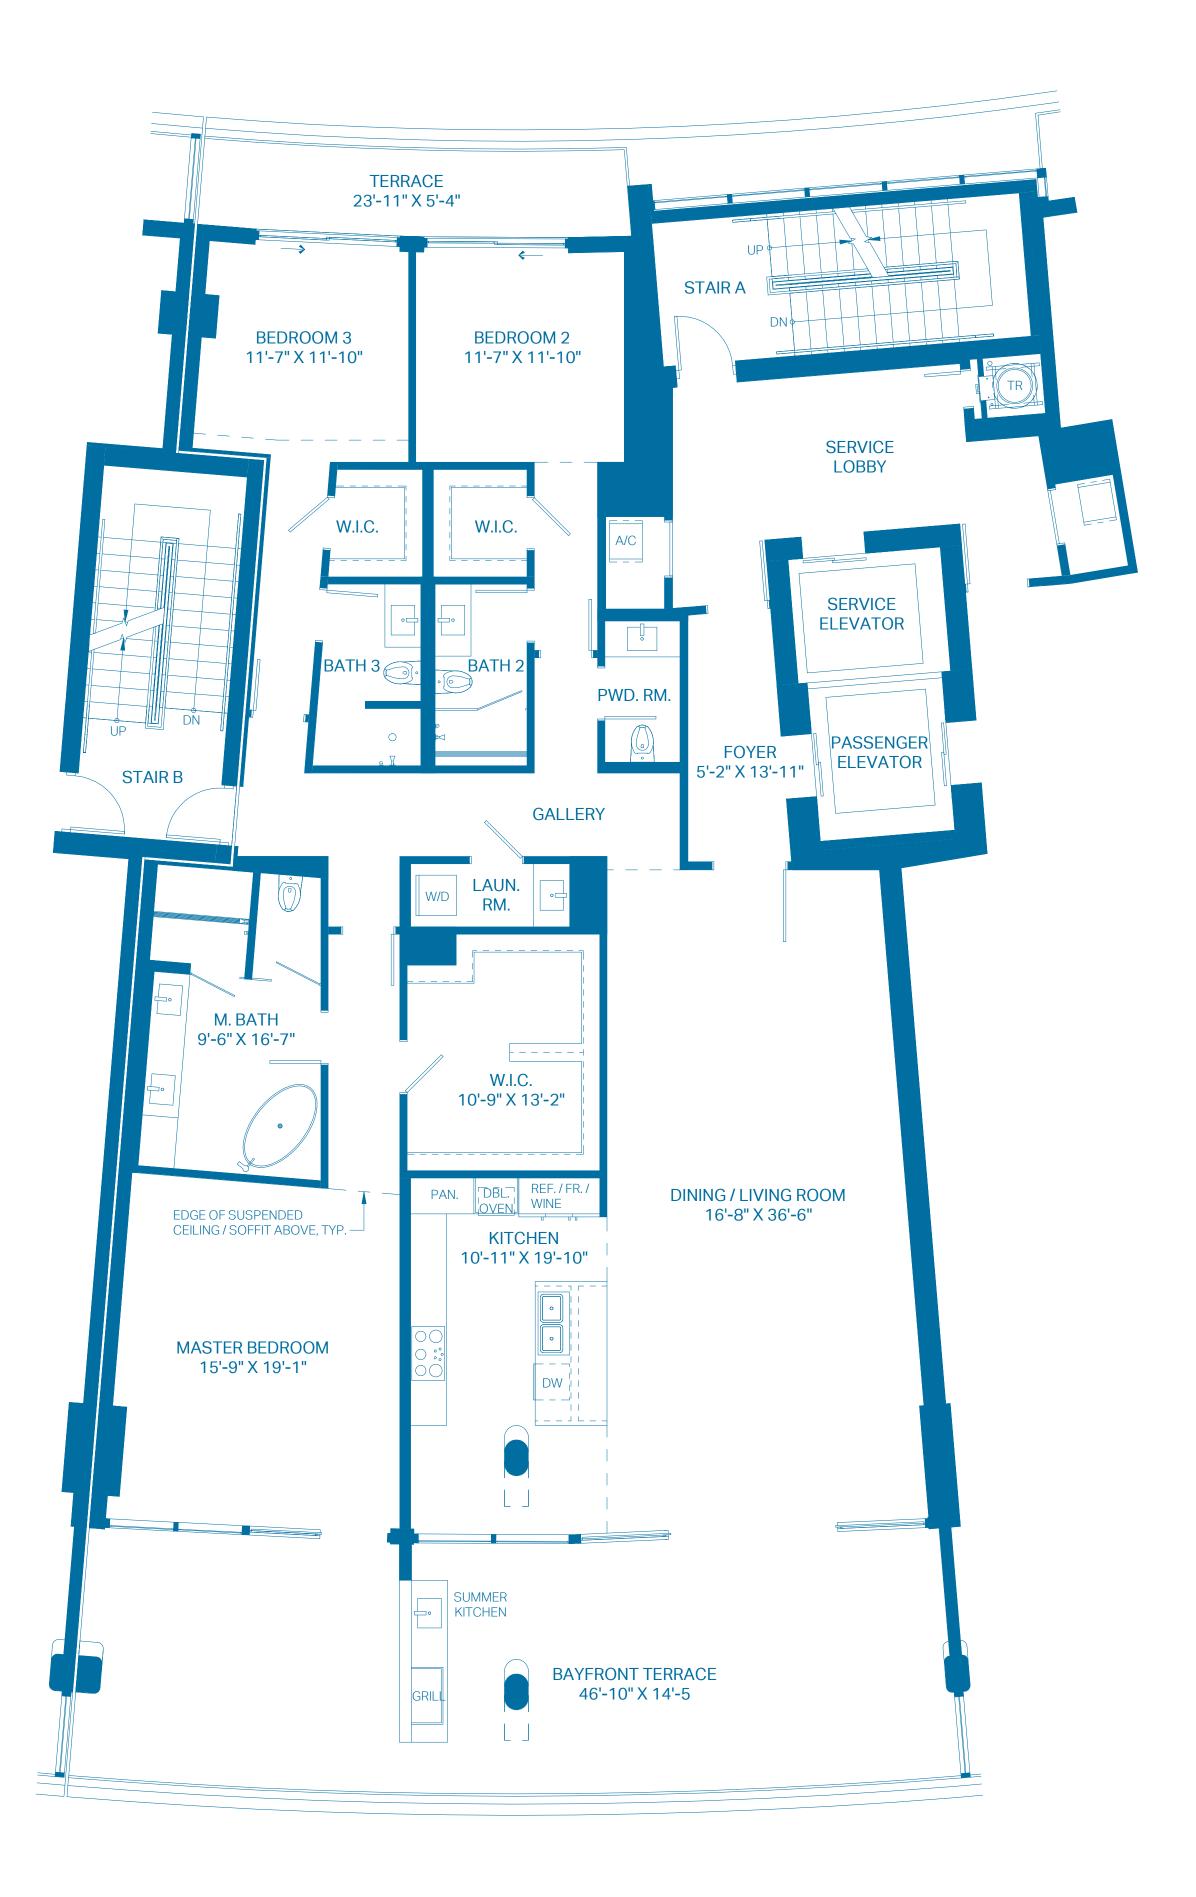

#### PENTHOUSE L

| UNIT TOTALS    | 3 BEDROOMS    | 4.5 BATHS      |
|----------------|---------------|----------------|
| TOTAL INTERIOR | 3,049 Sq. Ft. | 283.26 Sq. Mts |
| TOTAL EXTERIOR | 3,156 Sq. Ft. | 293.20 Sq. Mts |
| OVERALL TOTAL  | 6,205 Sq. Ft. |                |

#### 1ST LEVEL

| UNIT            | 3 BEDROOMS    | 3.5 BATHS       |
|-----------------|---------------|-----------------|
| INTERIOR        | 2,621 Sq. Ft. | 243.50 Sq. Mts. |
| OUTDOOR TERRACE | 842 Sq. Ft.   | 78.22 Sq. Mts.  |
| TOTAL           | 3,463 Sq. Ft. | 321.72 Sq. Mts. |