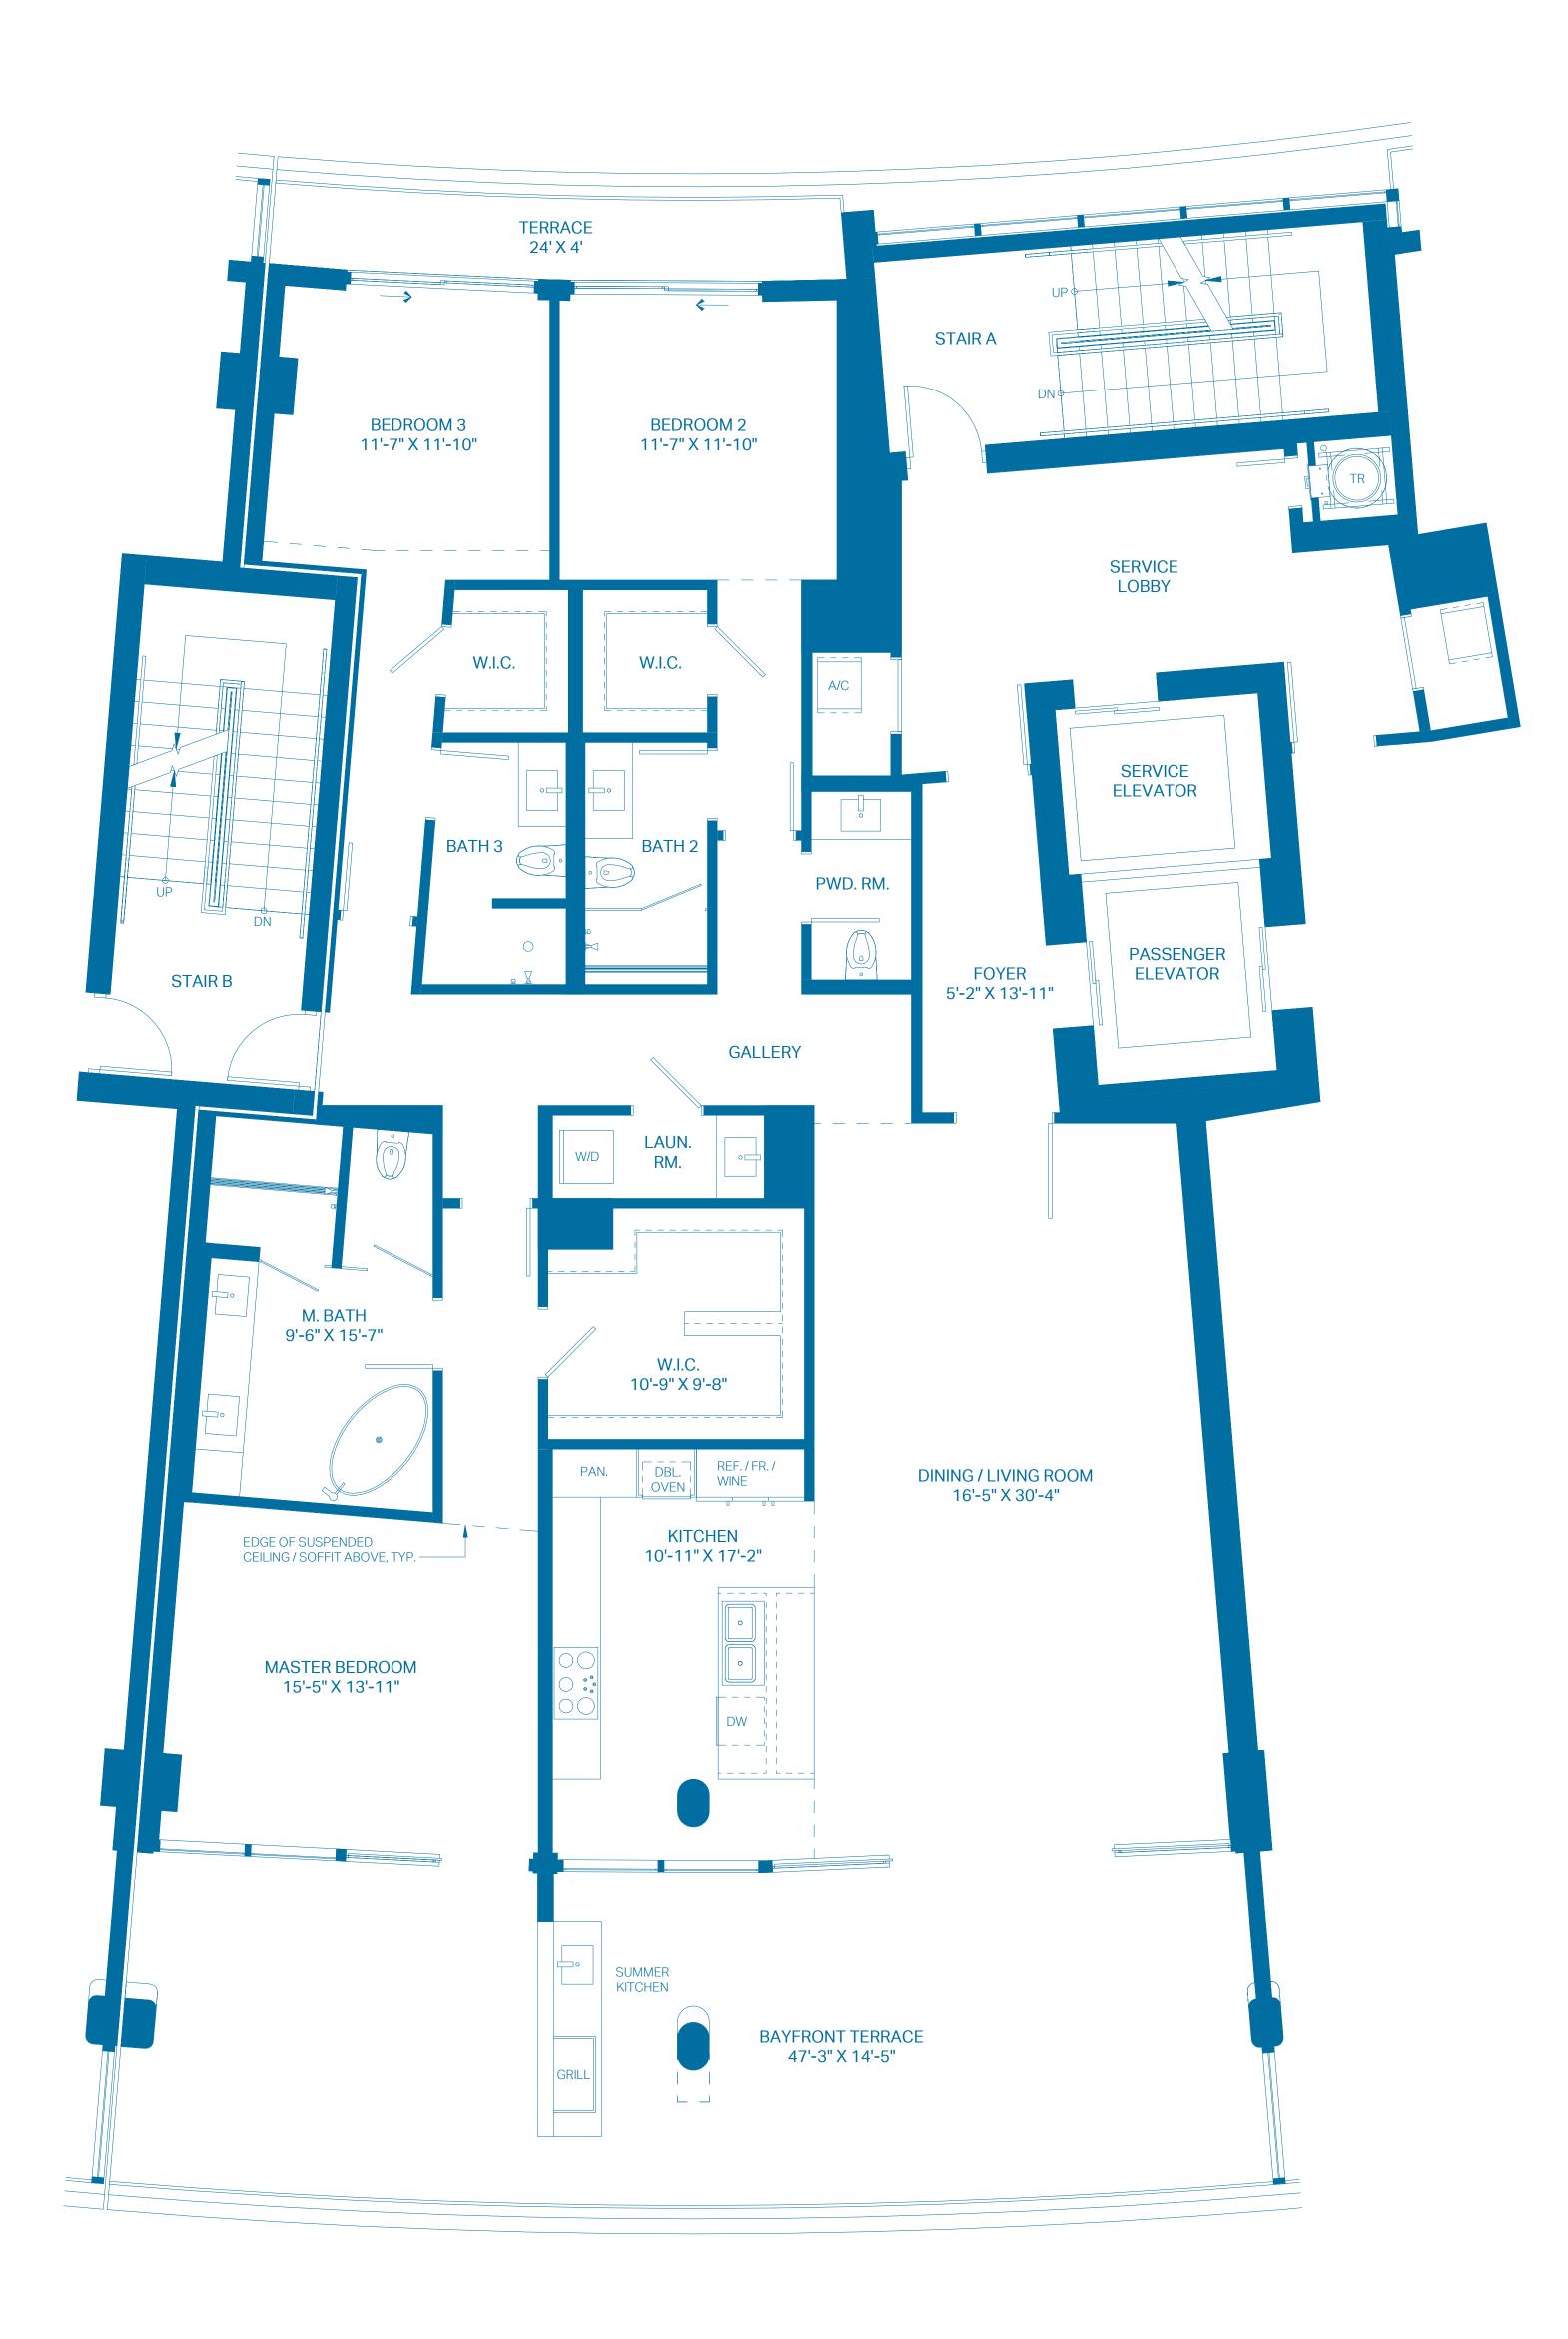

# UNIT L3

| UNIT<br>INTERIOR<br>OUTDOOR TERRACE | 3 BEDROOMS<br>2,330 Sq. Ft.<br>794 Sq. Ft. | 3.5 BATHS<br>216.46 Sq. Mts.<br>73.76 Sq. Mts. |
|-------------------------------------|--------------------------------------------|------------------------------------------------|
| TOTAL                               | 3,124 Sq. Ft.                              | 290.22 Sq. Mts.                                |
| 0 2' 4'                             | 8'                                         |                                                |

# UNIT L4

| UNIT<br>INTERIOR<br>OUTDOOR TERRACE | 3 BEDROOMS<br>2,400 Sq. Ft.<br>809 Sq. Ft. | 3.5 BATHS<br>222.97 Sq. Mts.<br>75.16 Sq. Mts. |
|-------------------------------------|--------------------------------------------|------------------------------------------------|
| TOTAL                               | 3,209 Sq. Ft.                              | 298.13 Sq. Mts.                                |
| 0 2' 4'<br>0.61m 1.22m              | 8'<br>2.44m                                |                                                |

# UNIT L5

| UNIT<br>INTERIOR<br>OUTDOOR TERRACE | 3 BEDROOMS<br>2,518 Sq. Ft.<br>827 Sq. Ft. | 3.5 BATHS<br>233.93 Sq. Mts.<br>76.83 Sq. Mts. |
|-------------------------------------|--------------------------------------------|------------------------------------------------|
| TOTAL                               | 3,345 Sq. Ft.                              | 310.76 Sq. Mts.                                |
| 0 2' 4'<br>0.61m 1.22m              | 8'<br>2.44m                                |                                                |