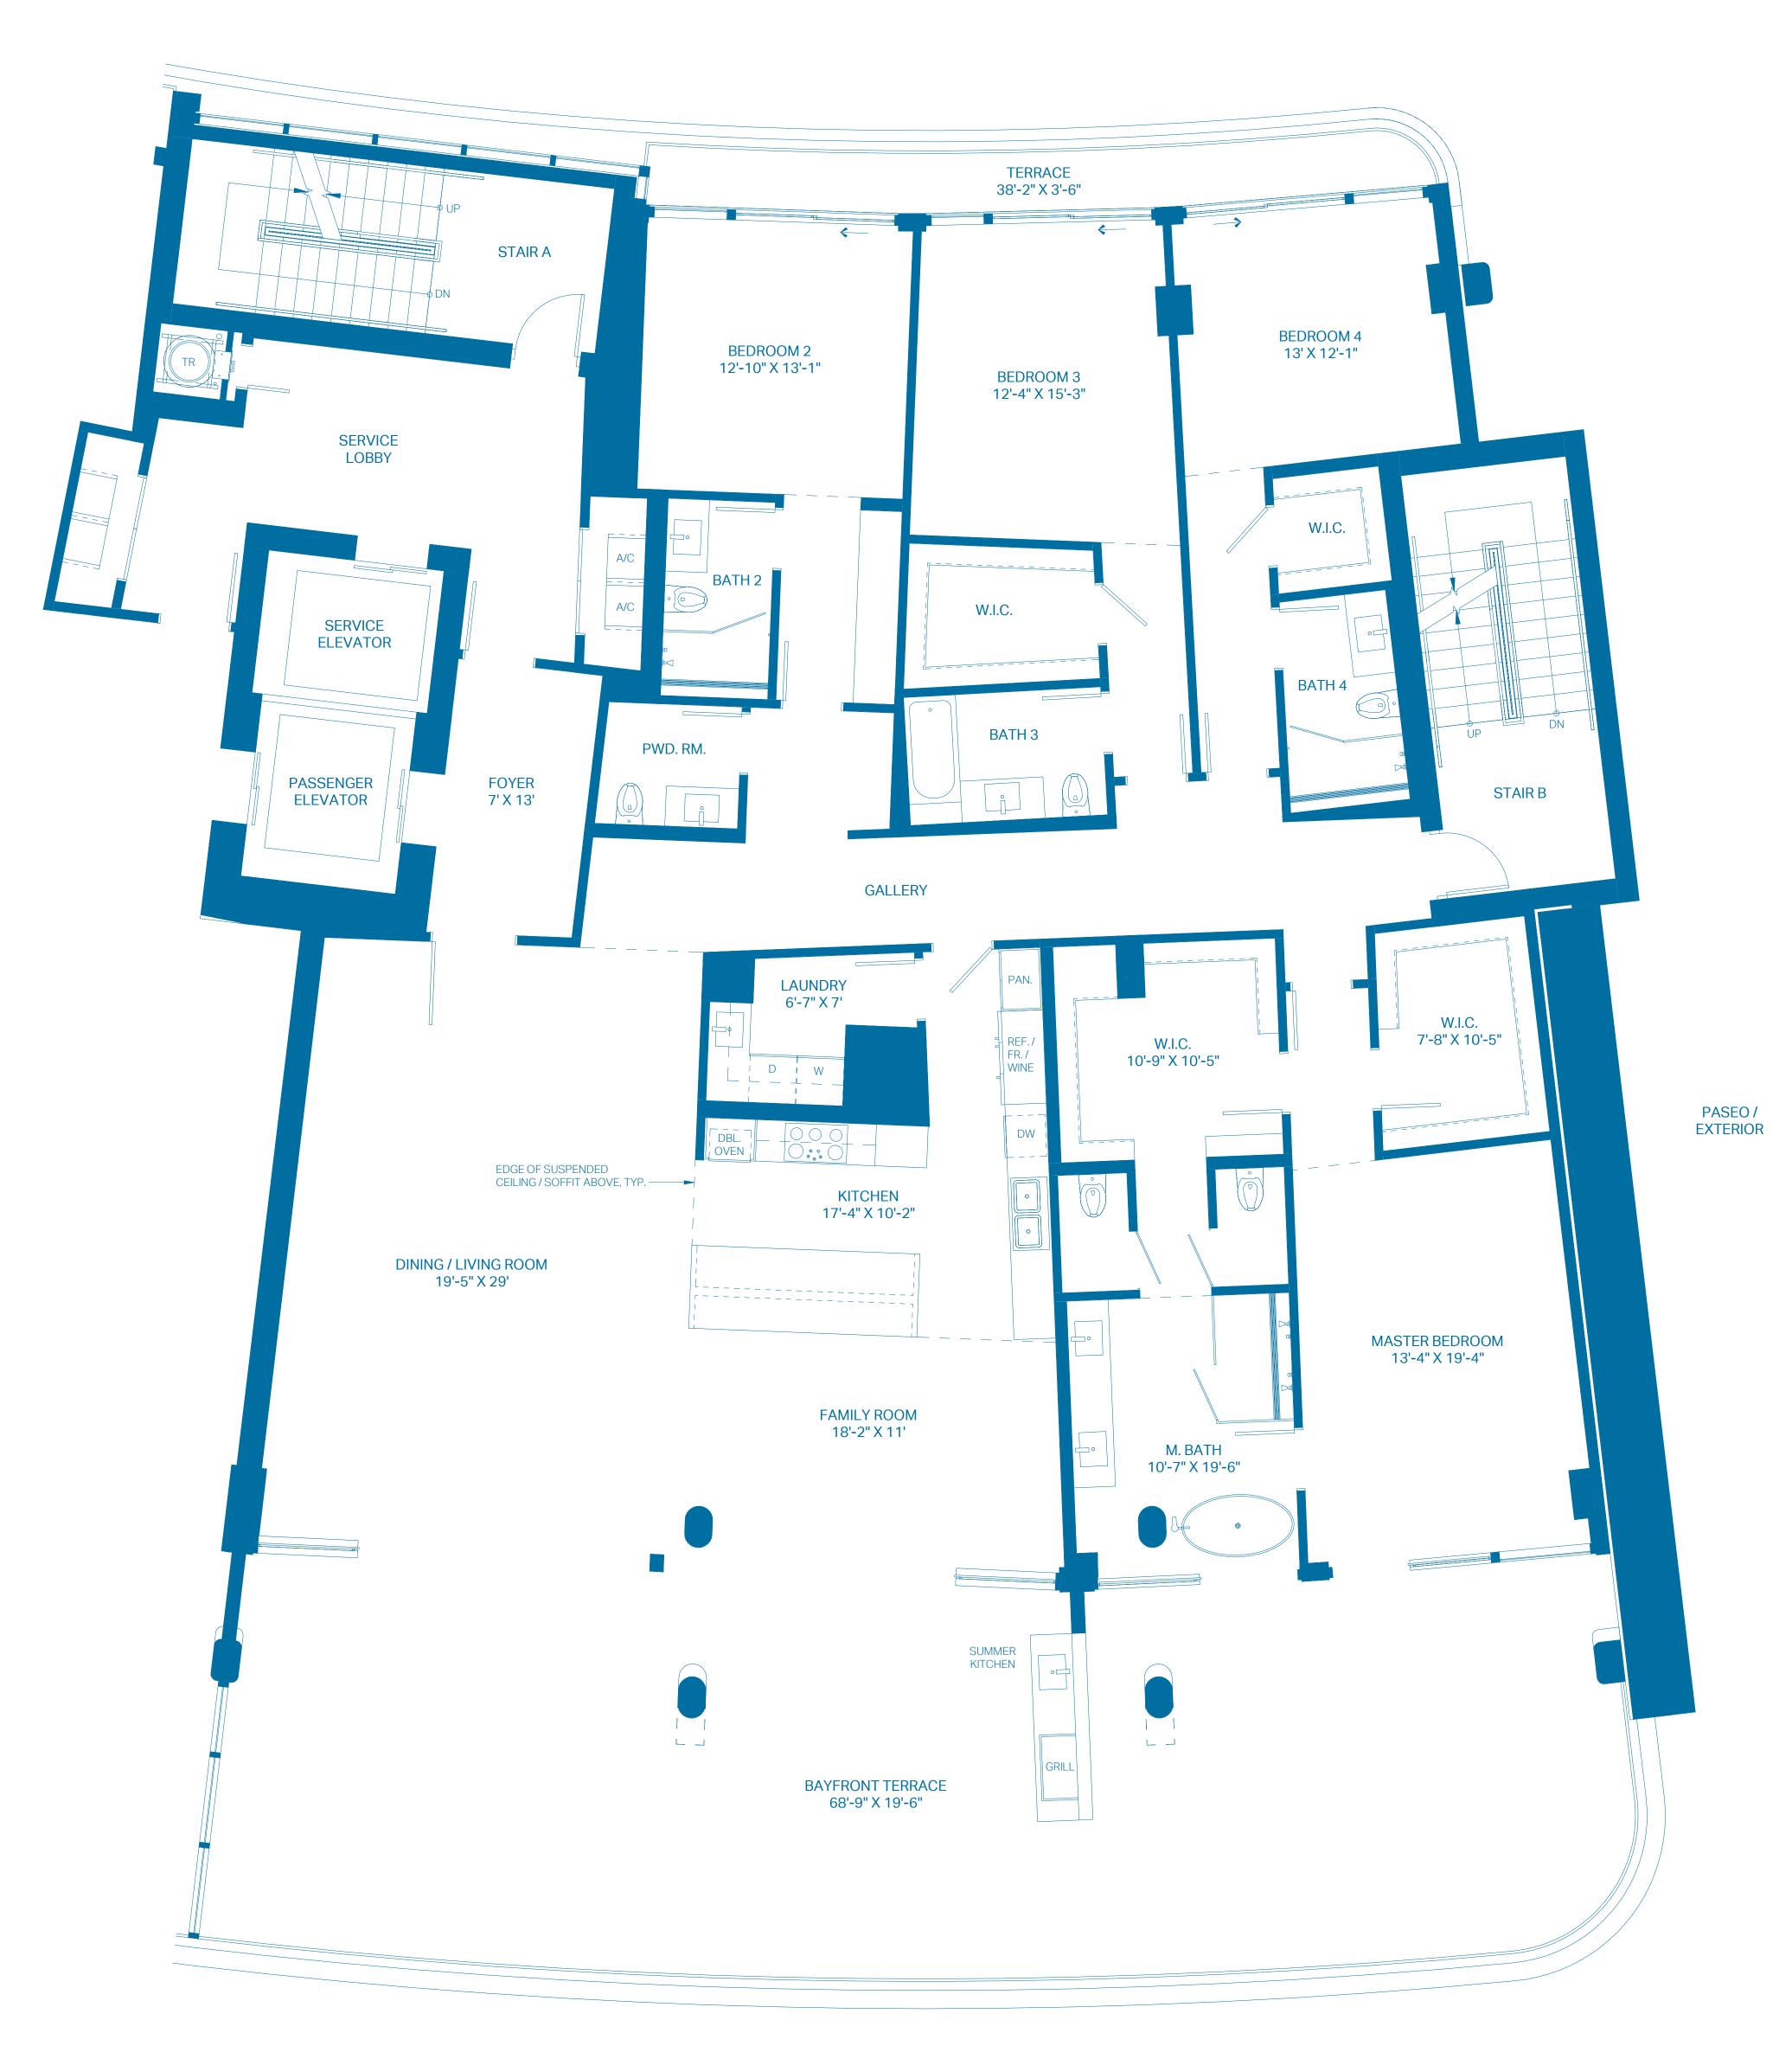

| UNIT<br>INTERIOR<br>OUTDOOR TERRACE | 4 BEDROOMS<br>3,557 Sq. Ft.<br>1,172 Sq. Ft. | 4.5 BATHS<br>330.46 Sq. Mts.<br>108.88 Sq. Mts. |
|-------------------------------------|----------------------------------------------|-------------------------------------------------|
| TOTAL                               | 4,729 Sq. Ft.                                | 439.34 Sq. Mts.                                 |
|                                     |                                              |                                                 |
| 0 2' 4'<br>0.61m 1.22m              | 8'<br>2.44m                                  |                                                 |