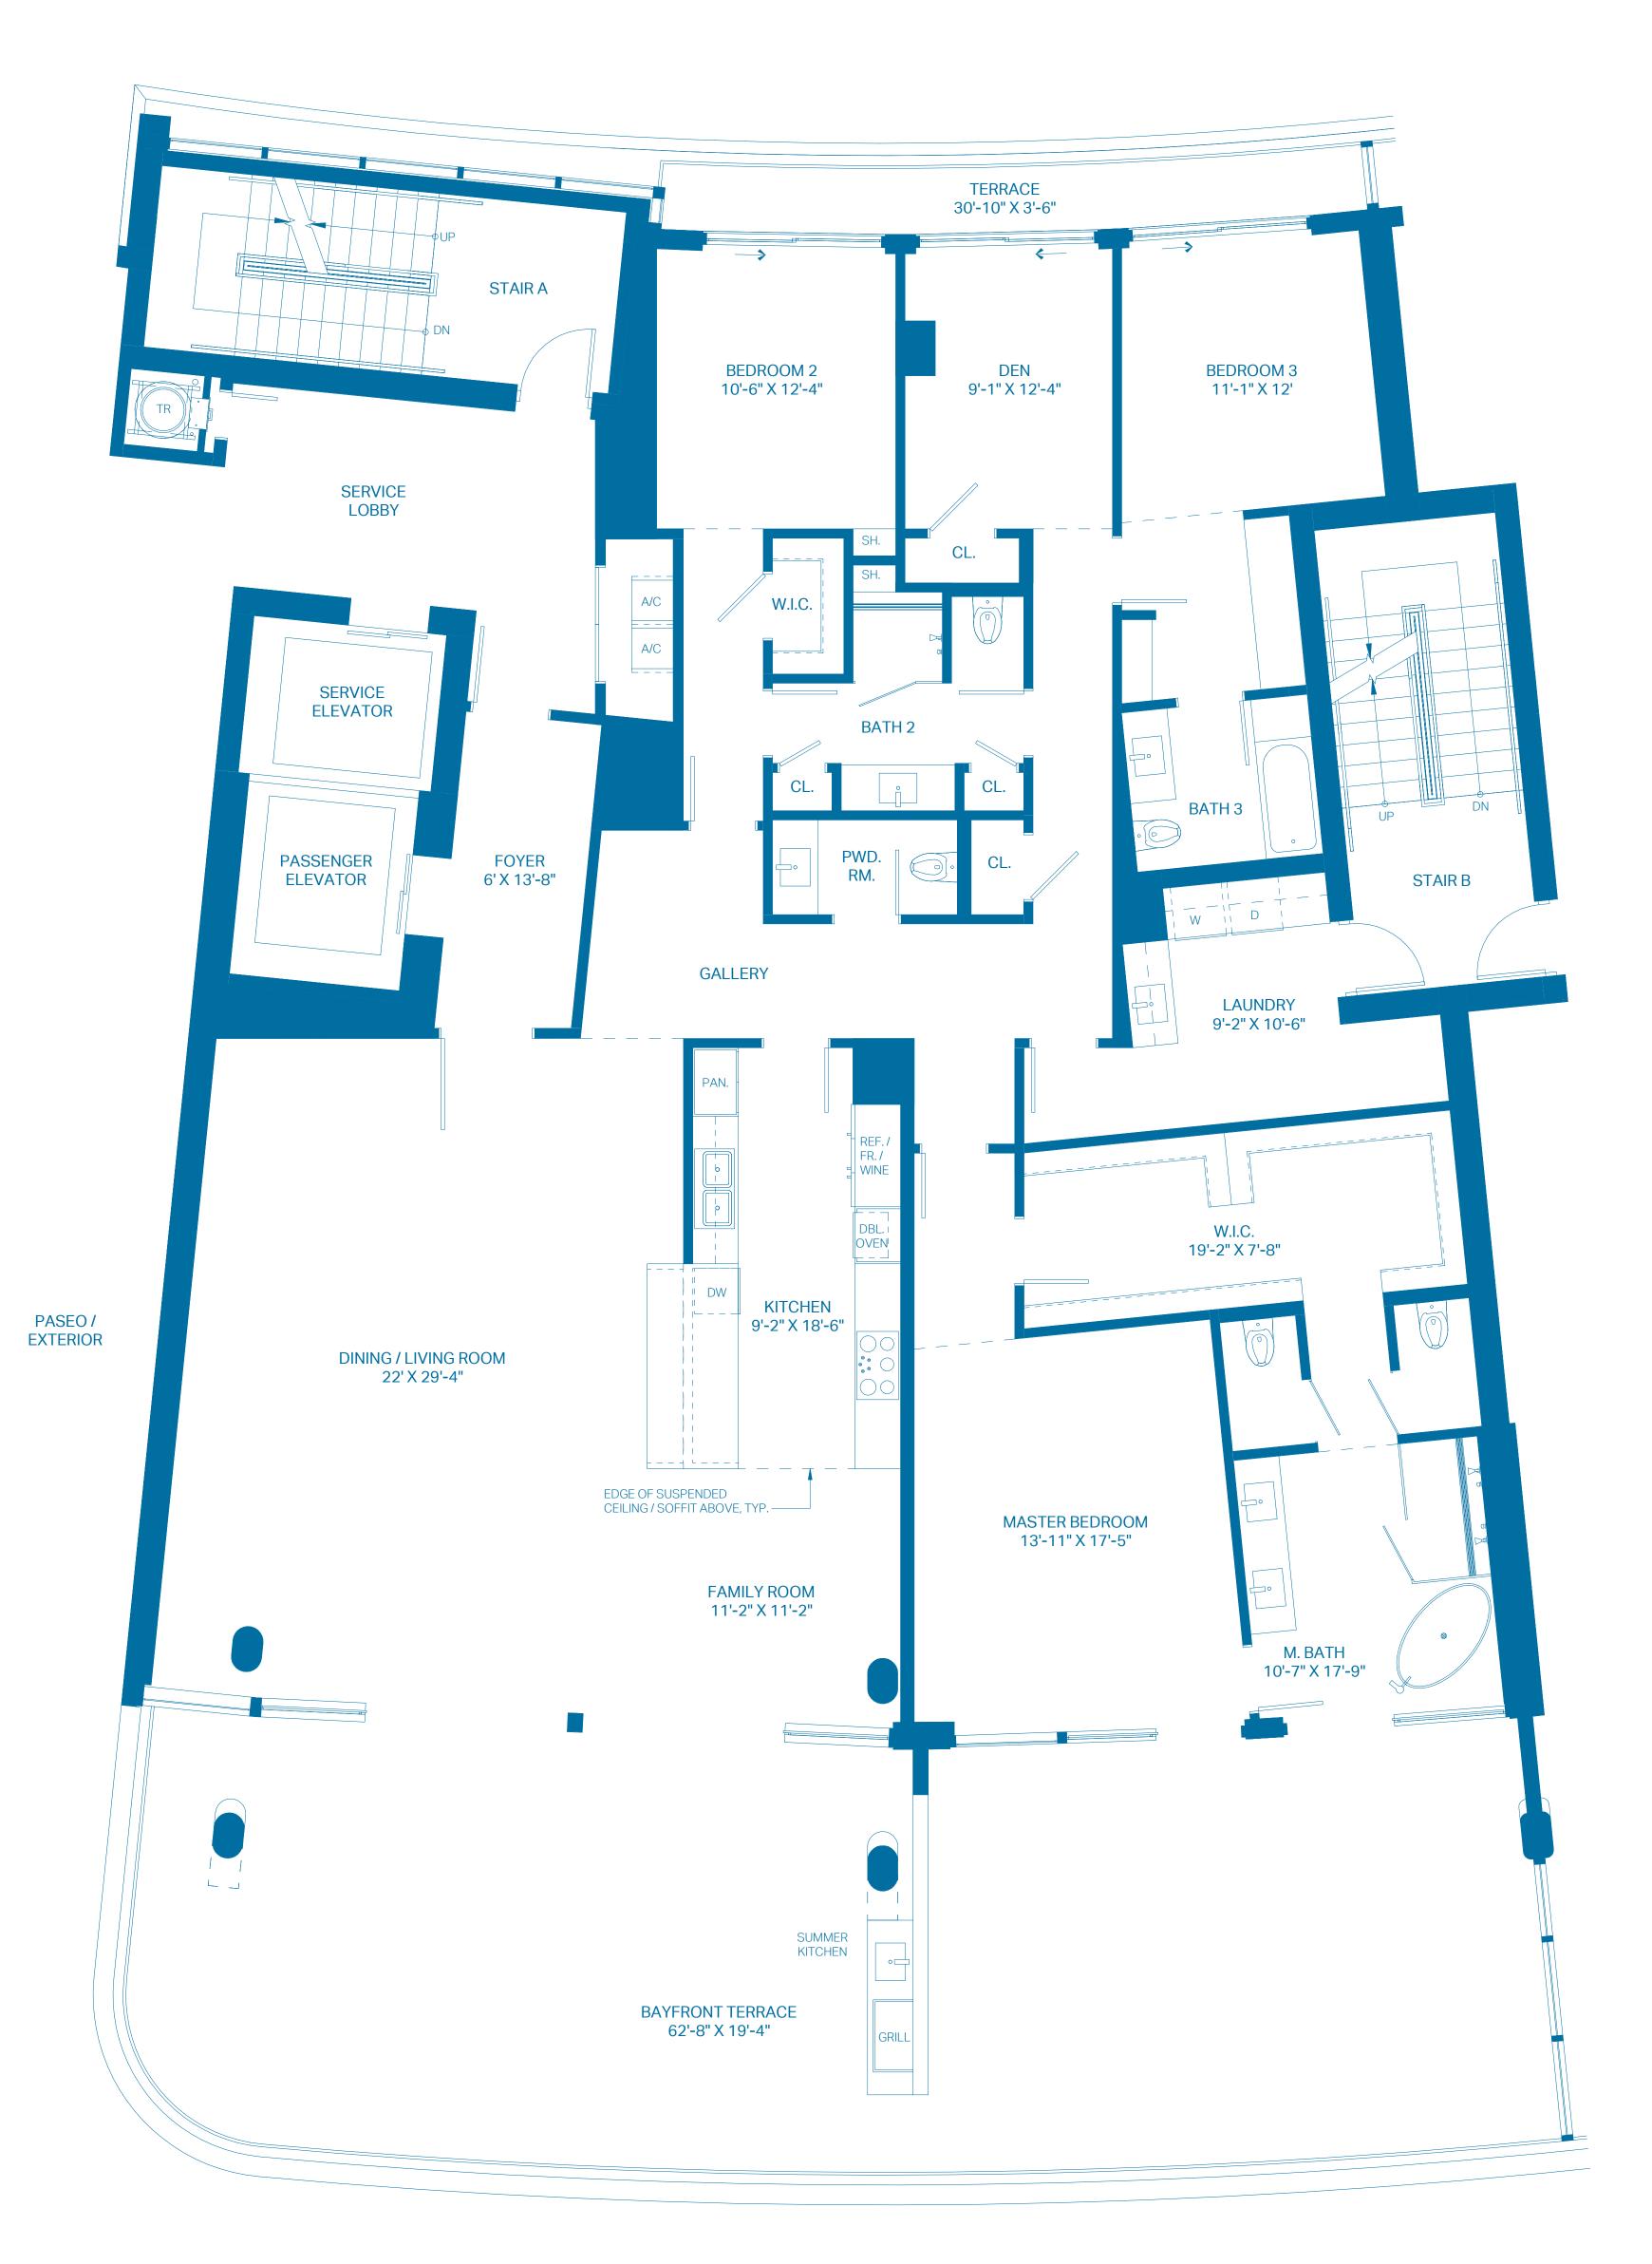

| UNIT<br>INTERIOR<br>OUTDOOR TERRACE | 4 BEDROOMS<br>3,457 Sq. Ft.<br>1,463 Sq. Ft. | 4.5 BATHS<br>321.17 Sq. Mts.<br>135.92 Sq. Mts. |
|-------------------------------------|----------------------------------------------|-------------------------------------------------|
| TOTAL                               | 4,920 Sq. Ft.                                | 457.09 Sq. Mts.                                 |
| 0 2' 4'                             |                                              |                                                 |
| 0 2' 4'<br>0.61m 1.22m              | 8'<br>2.44m                                  |                                                 |