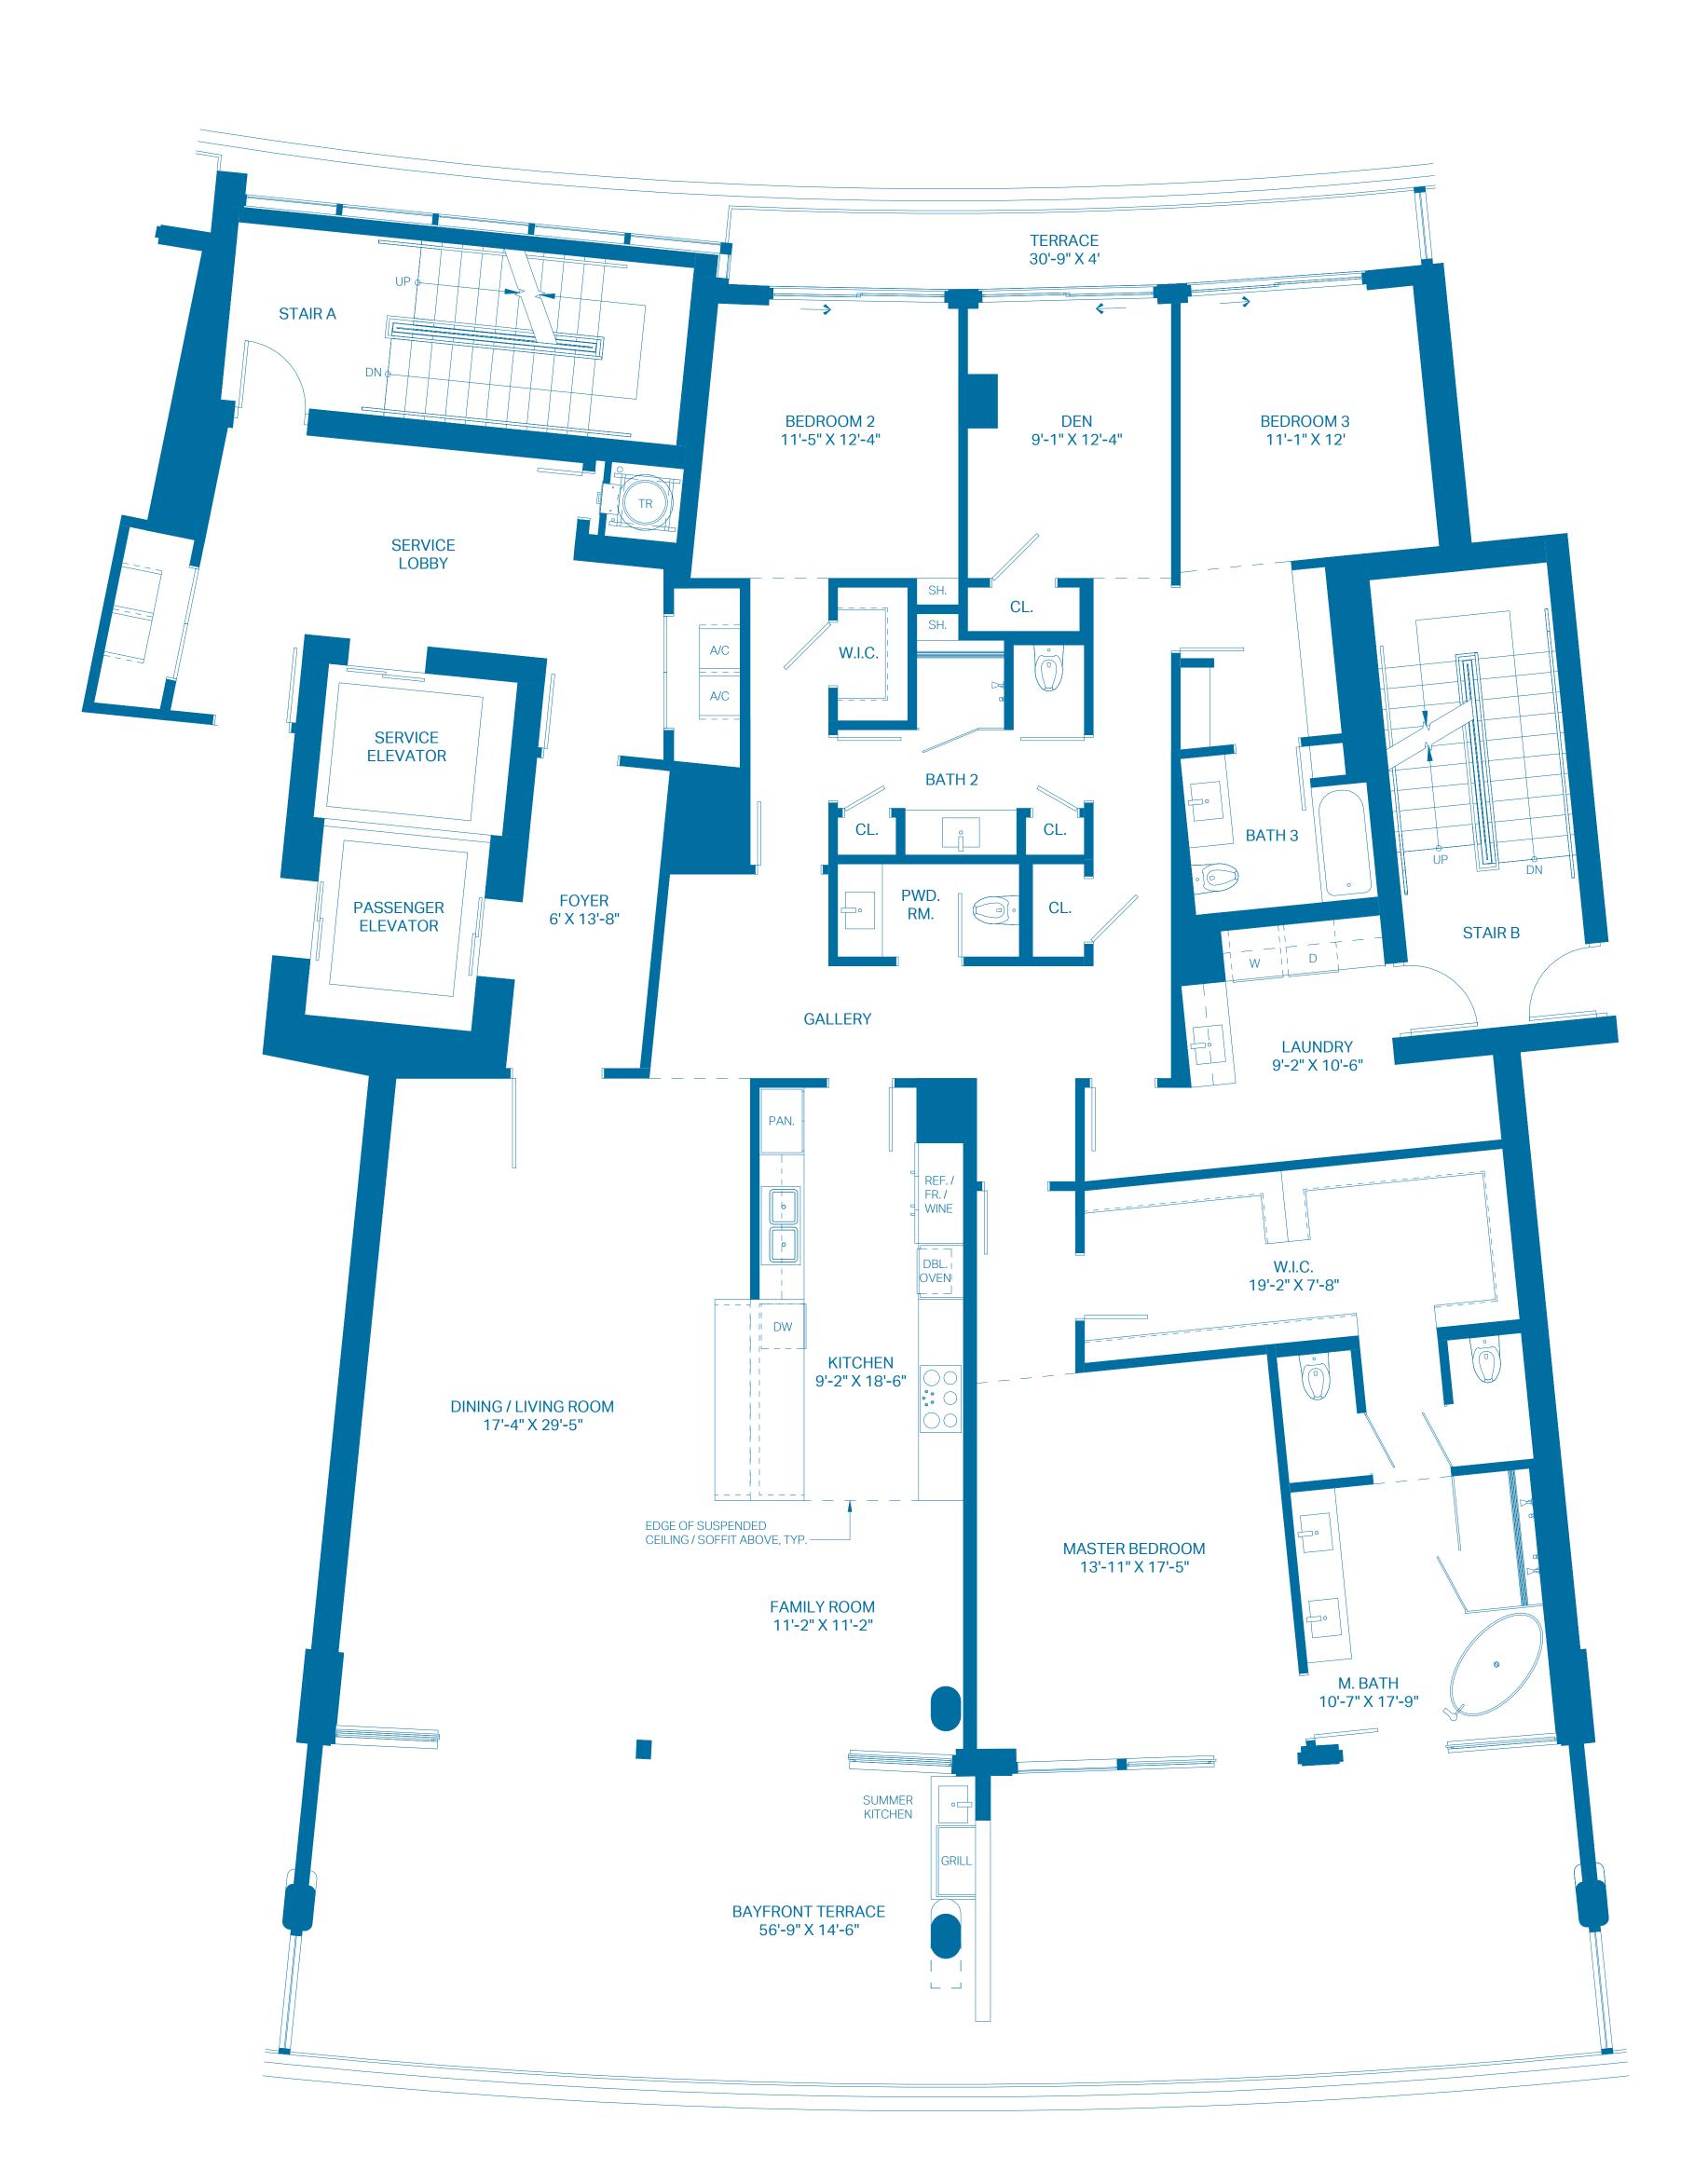

| UNIT<br>INTERIOR<br>OUTDOOR TERRACE | 4 BEDROOMS<br>3,724 Sq. Ft.<br>1,201 Sq. Ft. | 4.5 BATHS<br>345.97 Sq. Mts.<br>111.58 Sq. Mts. |
|-------------------------------------|----------------------------------------------|-------------------------------------------------|
| TOTAL                               | 4,925 Sq. Ft.                                | 457.55 Sq. Mts.                                 |
|                                     |                                              |                                                 |
| 0 2' 4'<br>0.61m 1.22m              | 8'<br>2.44m                                  |                                                 |