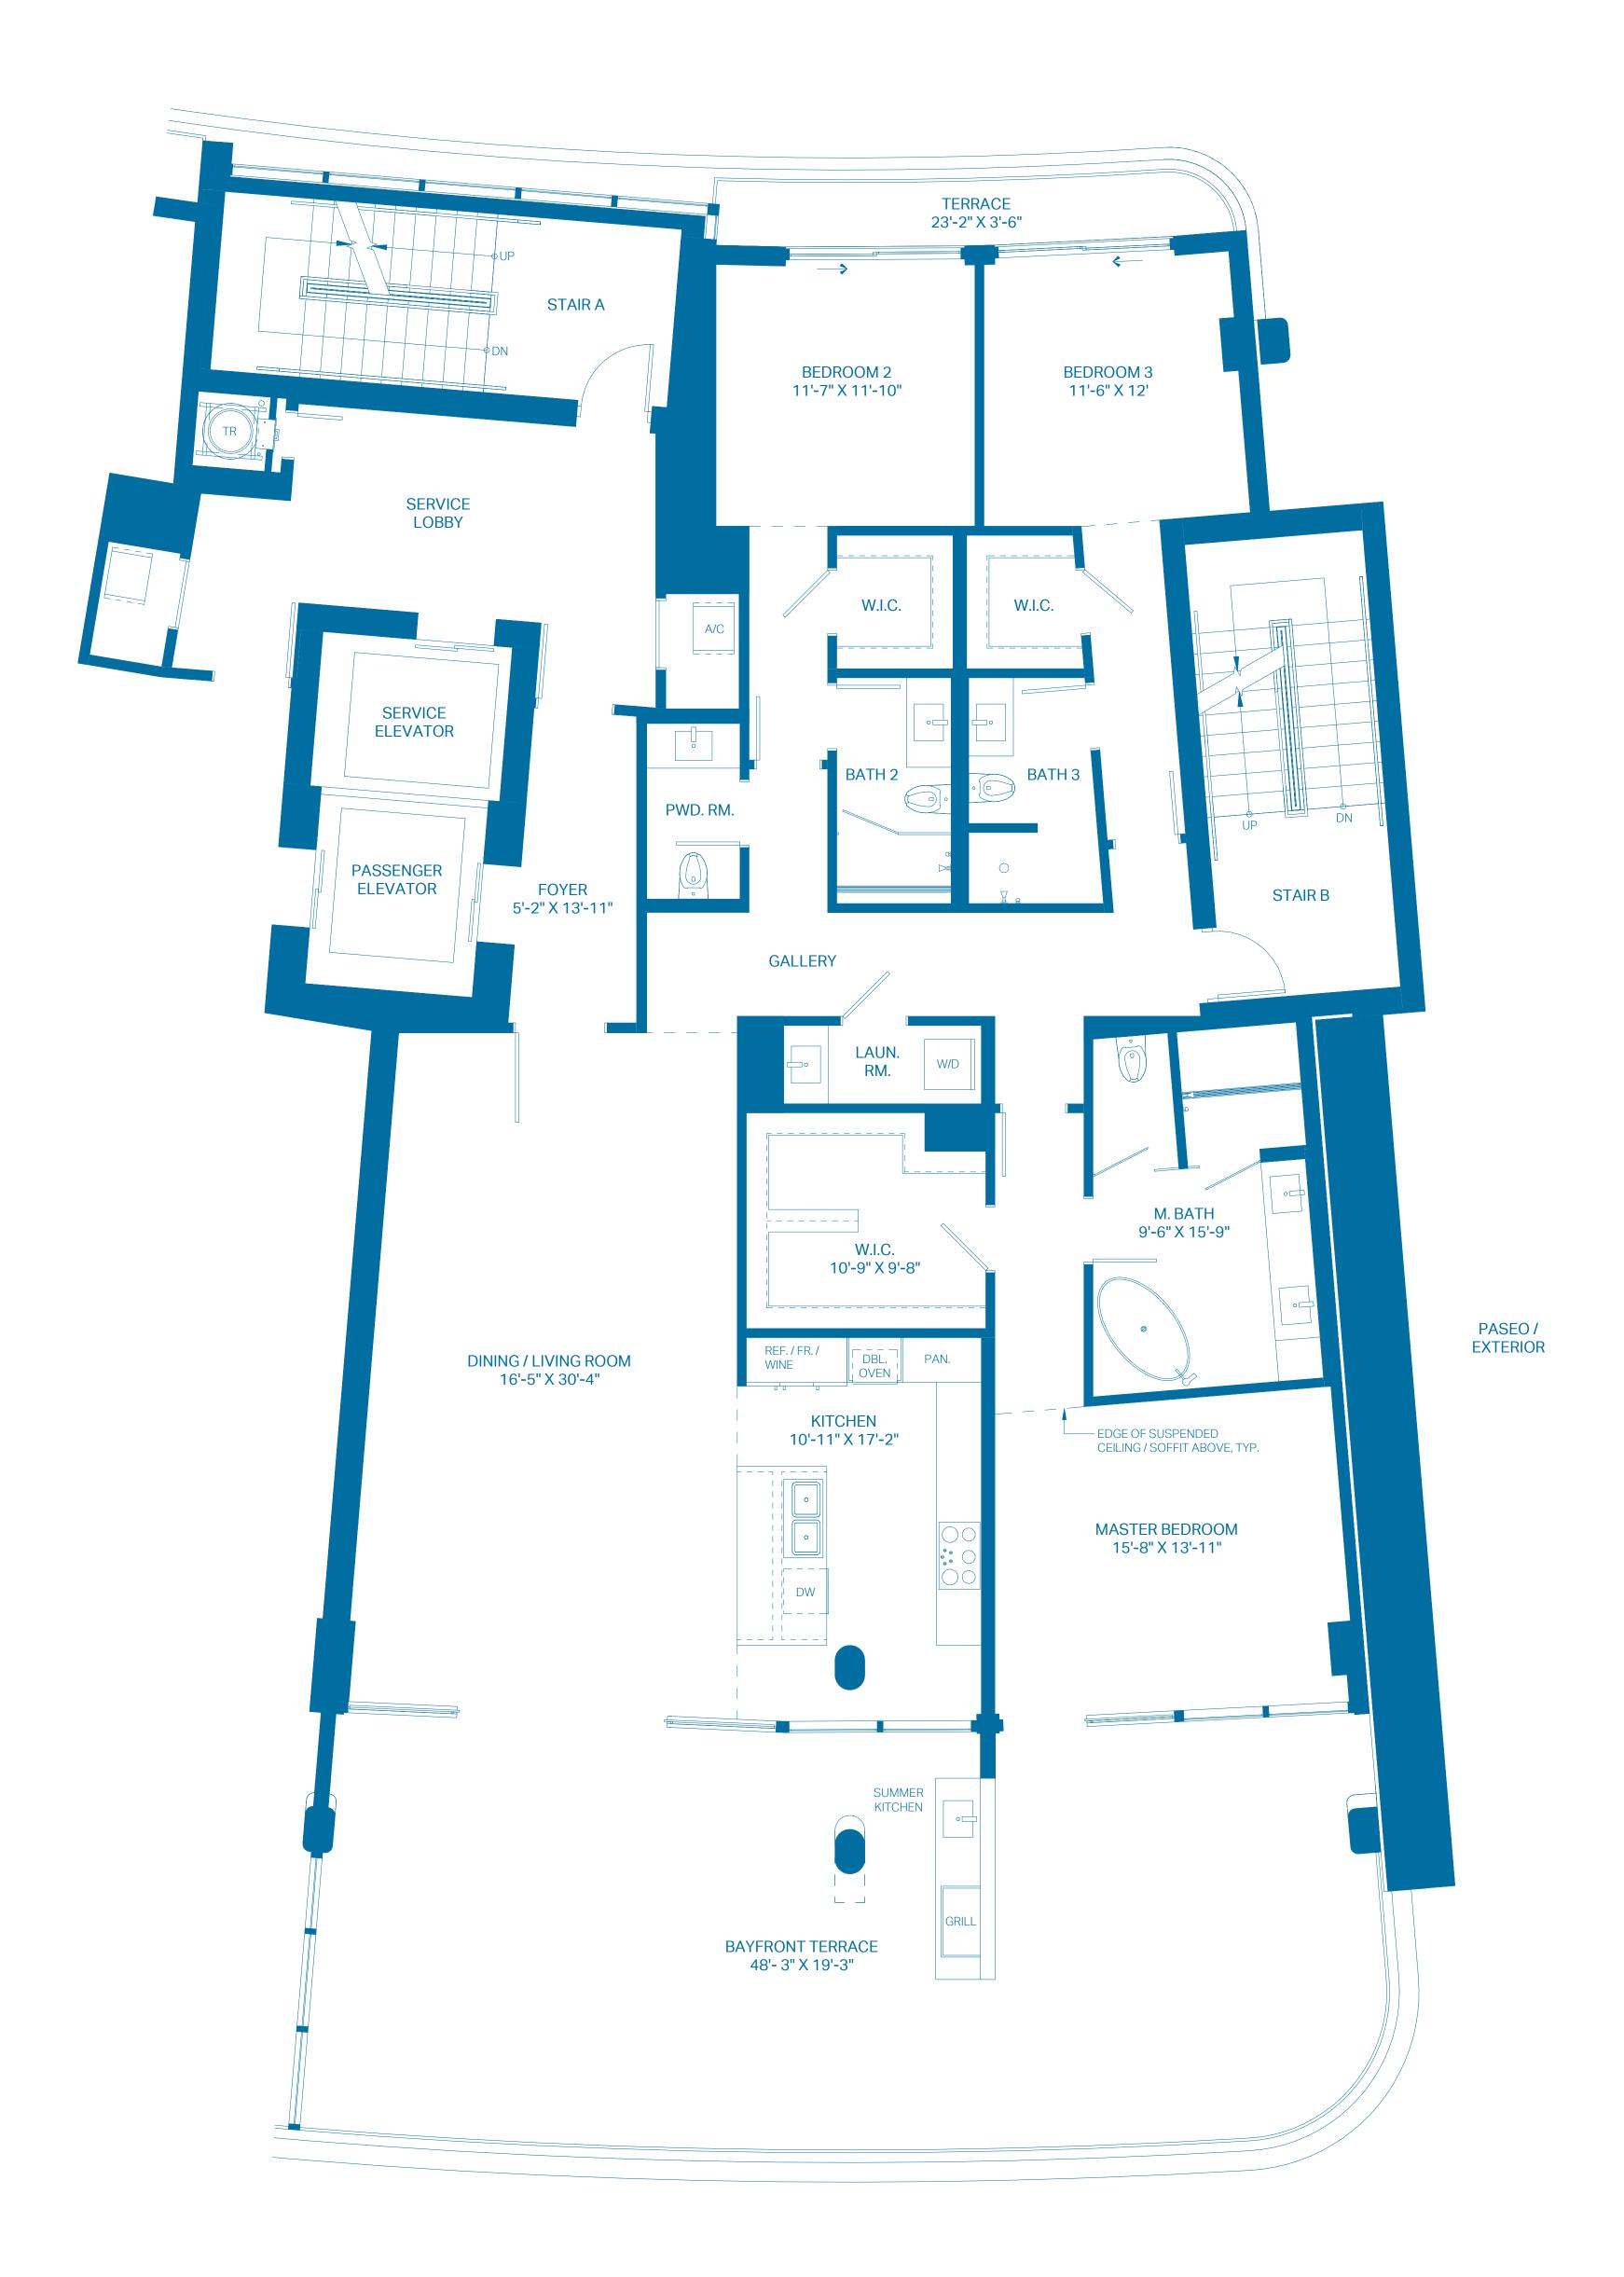

| UNIT<br>INTERIOR<br>OUTDOOR TERRACE | 4 BEDROOMS<br>3,457 Sq. Ft.<br>1,463 Sq. Ft. | 4.5 BATHS<br>321.17 Sq. Mts.<br>135.92 Sq. Mts. |
|-------------------------------------|----------------------------------------------|-------------------------------------------------|
| TOTAL                               | 4,920 Sq. Ft.                                | 457.09 Sq. Mts.                                 |
| 0 2' 4'                             |                                              |                                                 |
| 0 2' 4'<br>0.61m 1.22m              | 8'<br>2.44m                                  |                                                 |

ORAL REPRESENTATIONS CANNOT BE RELIED UPON AS CORRECTLY STATING THE REPRESENTATIONS OF THE DEVELOPER TO A BUYER OR LESSEE. These floor plans are conceptual only and for ease of reference and should not be relied upon as a representation, express or implied, of the final detail, features or dimensions and configurations are for information purposes only and are subject to change without notice. The Developer expressly reserves the right to make any modifications, revisions and changes it deems desirable in its sole and absolute discretion or as may be required by law or government bodies. For more precise measurements, please refer to the Condominium drawings contained within the prospectus (Offering Circular).