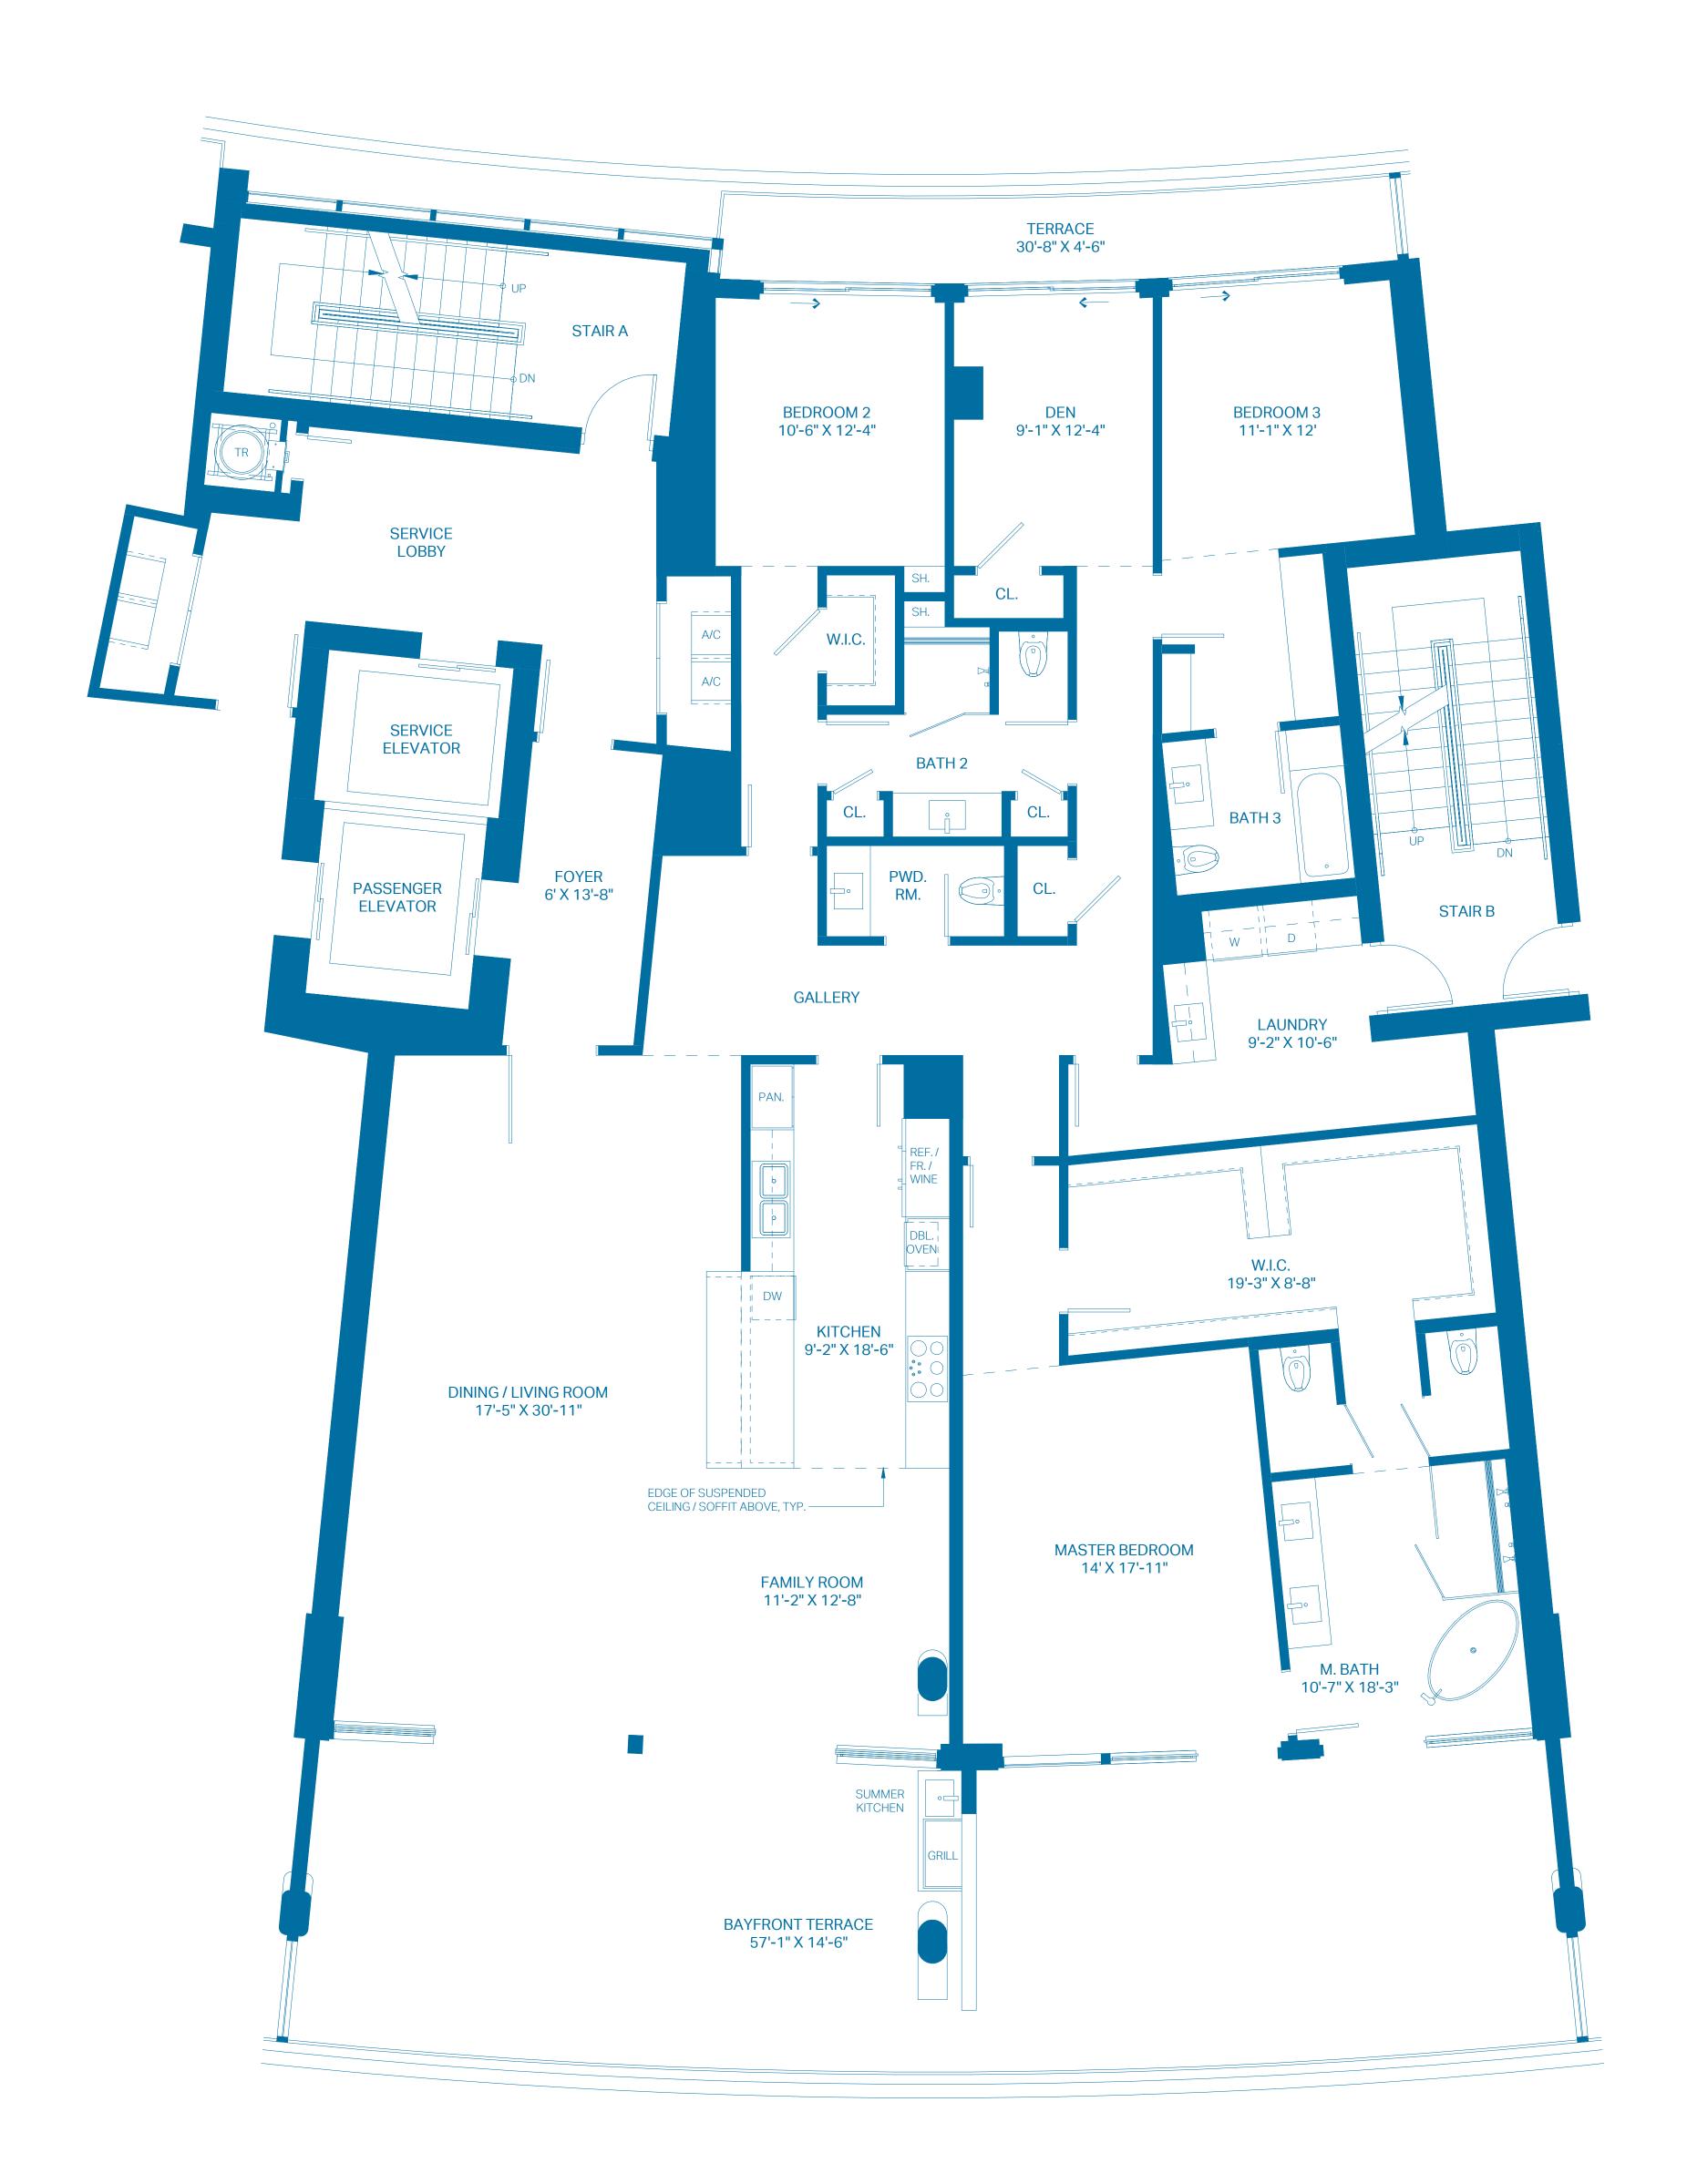

| UNIT<br>INTERIOR<br>OUTDOOR TERRACE | 4 BEDROOMS<br>3,457 Sq. Ft.<br>1,463 Sq. Ft. | 4.5 BATHS<br>321.17 Sq. Mts.<br>135.92 Sq. Mts. |
|-------------------------------------|----------------------------------------------|-------------------------------------------------|
| TOTAL                               | 4,920 Sq. Ft.                                | 457.09 Sq. Mts.                                 |
| 0 2' 4'                             |                                              |                                                 |
| 0 2' 4'<br>0.61m 1.22m              | 8'<br>2.44m                                  |                                                 |