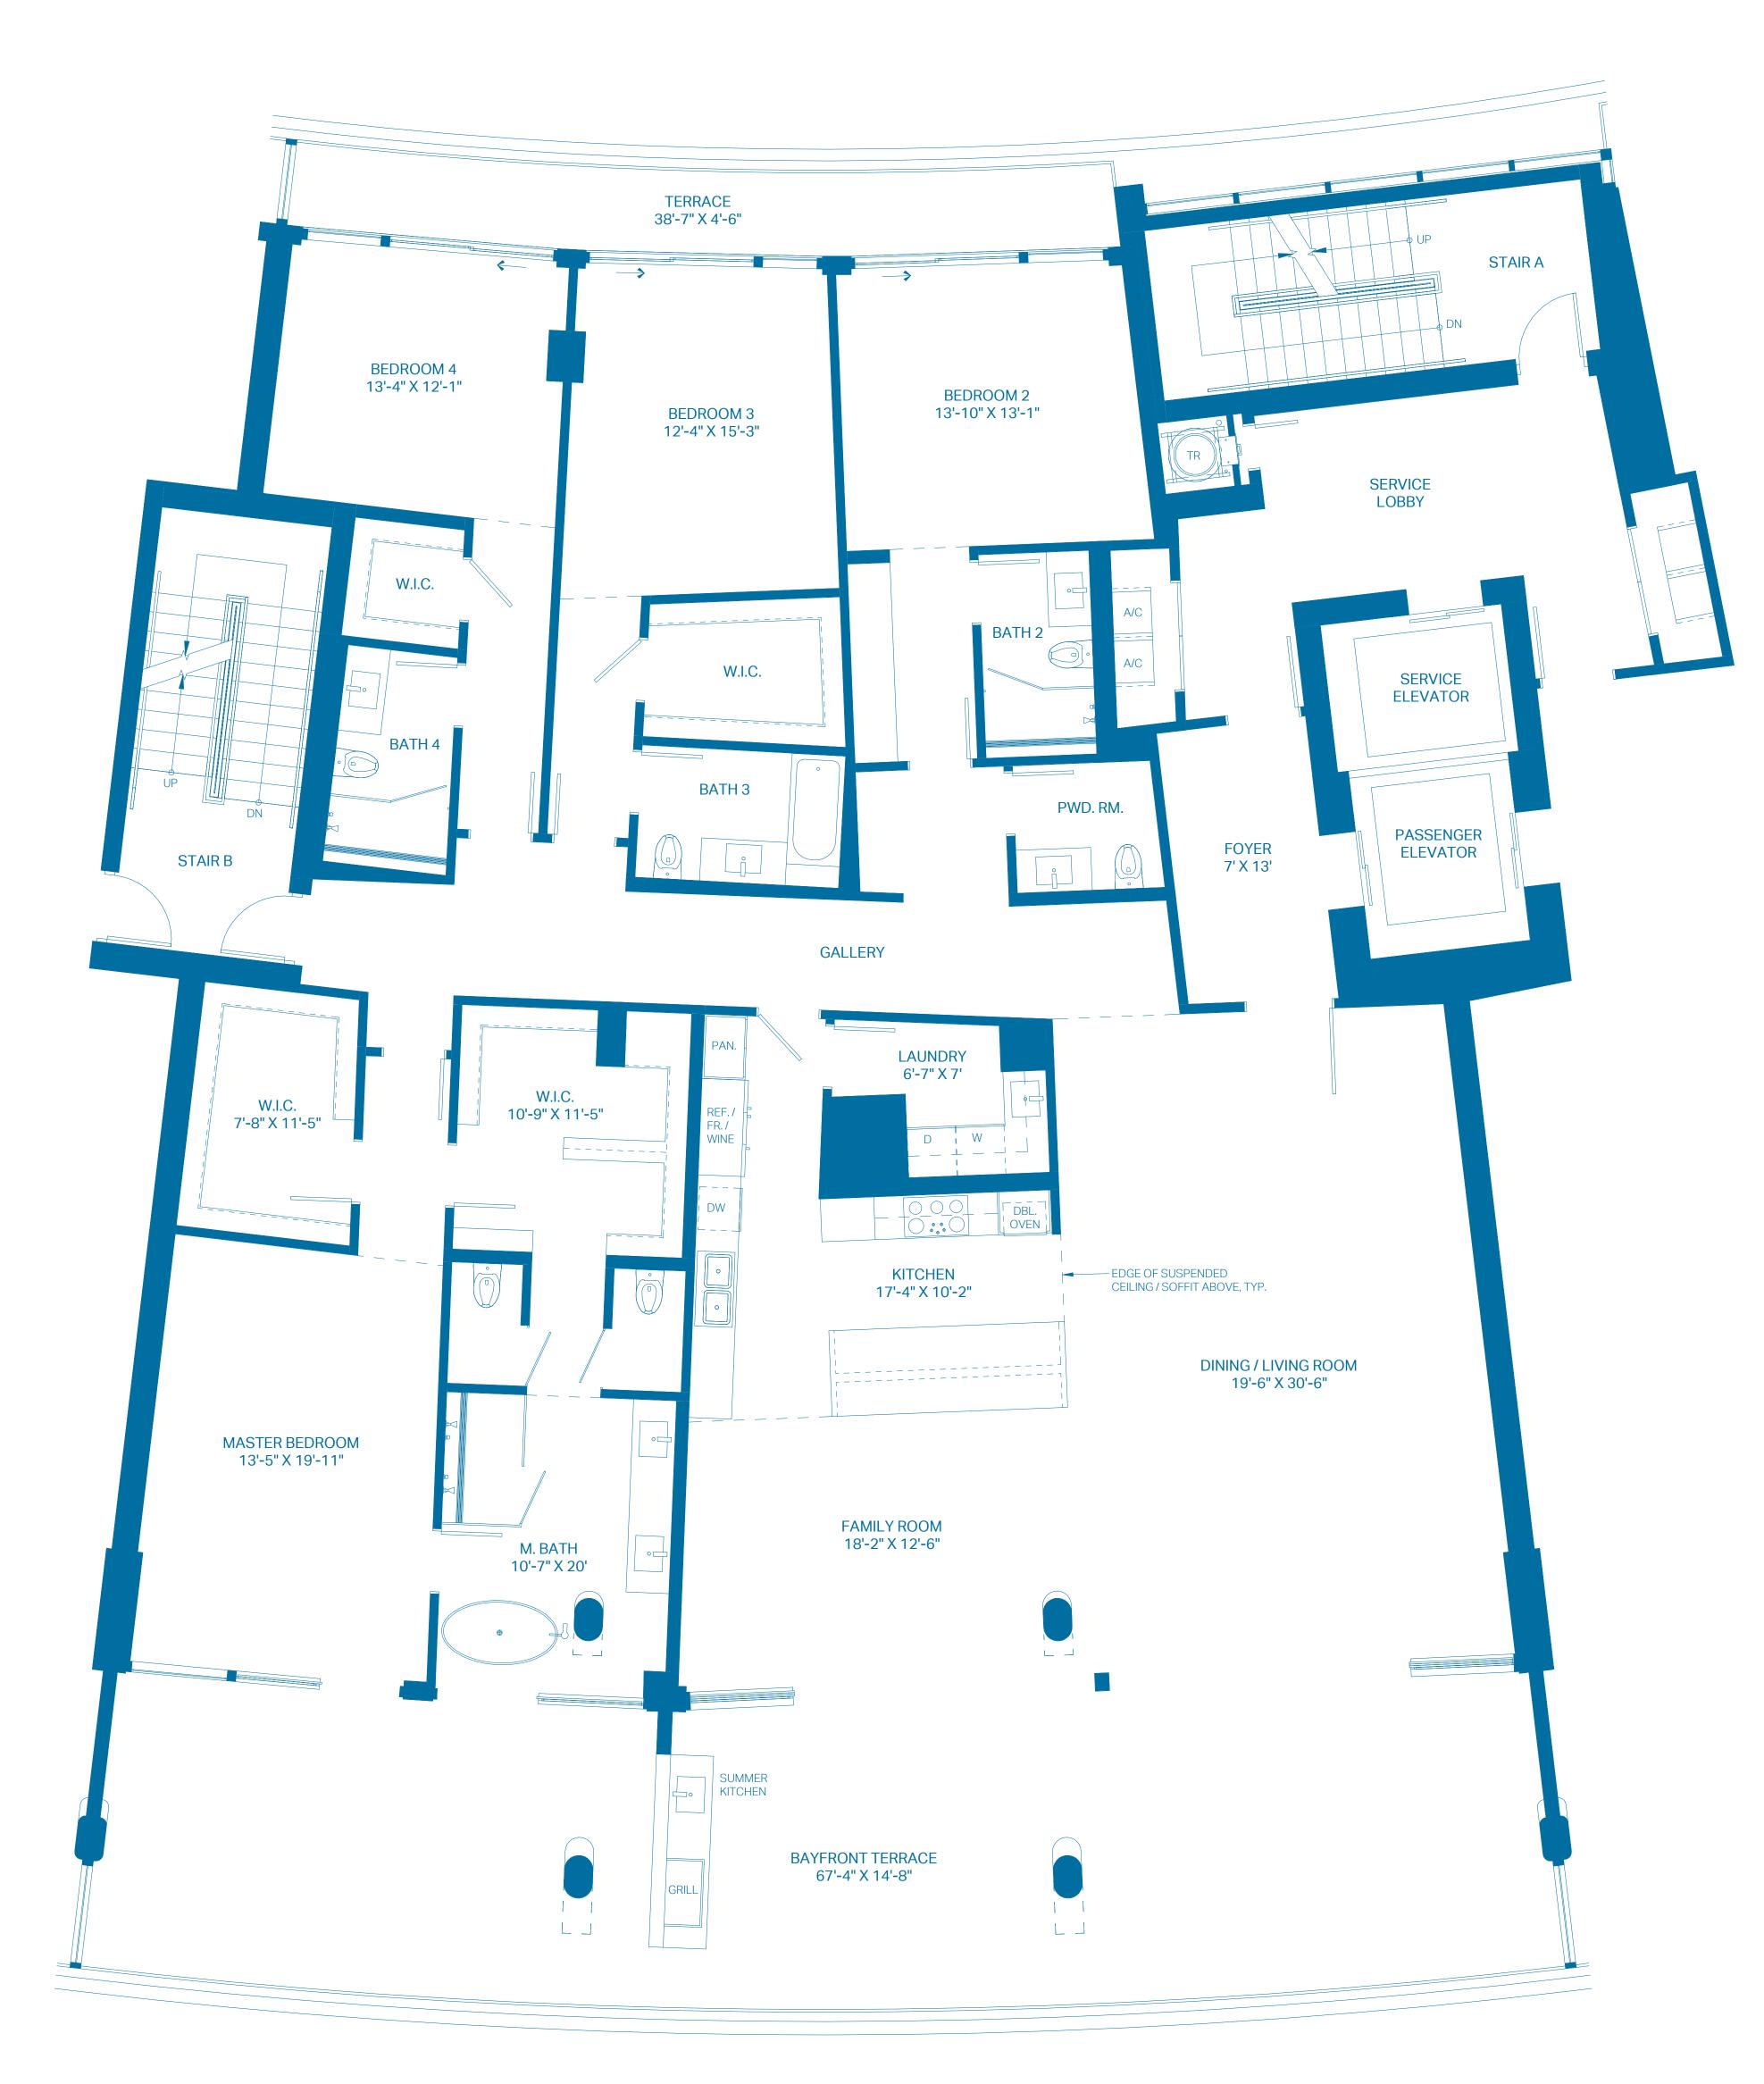

# UNIT C2

| UNIT<br>INTERIOR<br>OUTDOOR TERRAC | 4 BEDROOMS<br>3,466 Sq. Ft.<br>E 1,463 Sq. Ft. | 4.5 BATHS<br>322.00 Sq. Mts.<br>135.92 Sq. Mts. |
|------------------------------------|------------------------------------------------|-------------------------------------------------|
| TOTAL                              | 4,929 Sq. Ft.                                  | 457.92 Sq. Mts.                                 |
|                                    |                                                |                                                 |
| 0 2' 4'<br>0.61m 1.22m             | 8'<br>2.44m                                    |                                                 |