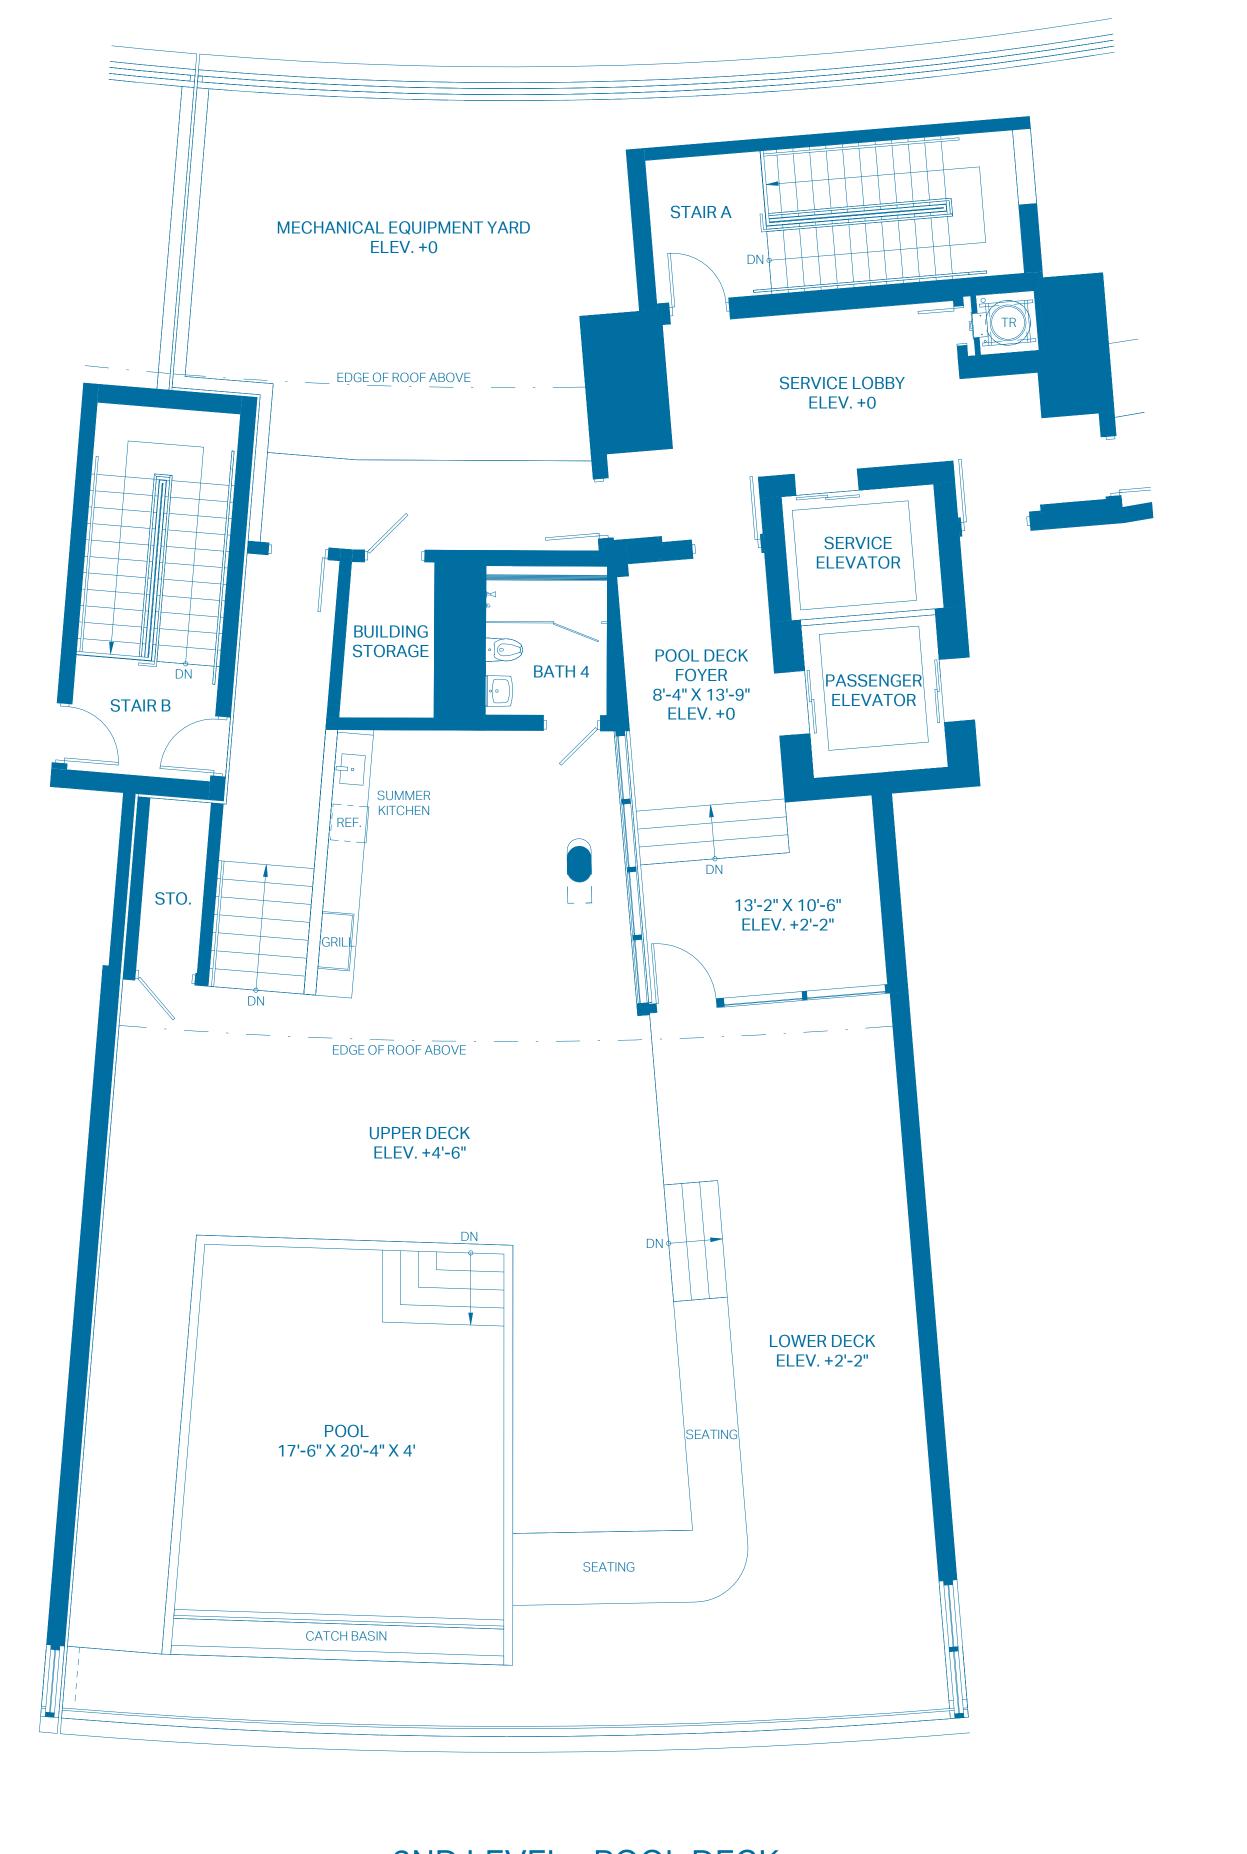

#### 2ND LEVEL - POOL DECK

| ROOF DECK    | 0 BEDROOMS    | 1 BATH          |
|--------------|---------------|-----------------|
| INTERIOR     | 428 Sq. Ft.   | 39.76 Sq. Mts.  |
| OUTDOOR DECK | 1,881 Sq. Ft. | 174.75 Sq. Mts. |
| POOL         | 433 Sq. Ft.   | 40.23 Sq. Mts.  |
| TOTAL        | 2,742 Sq. Ft. | 254.74 Sq. Mts. |