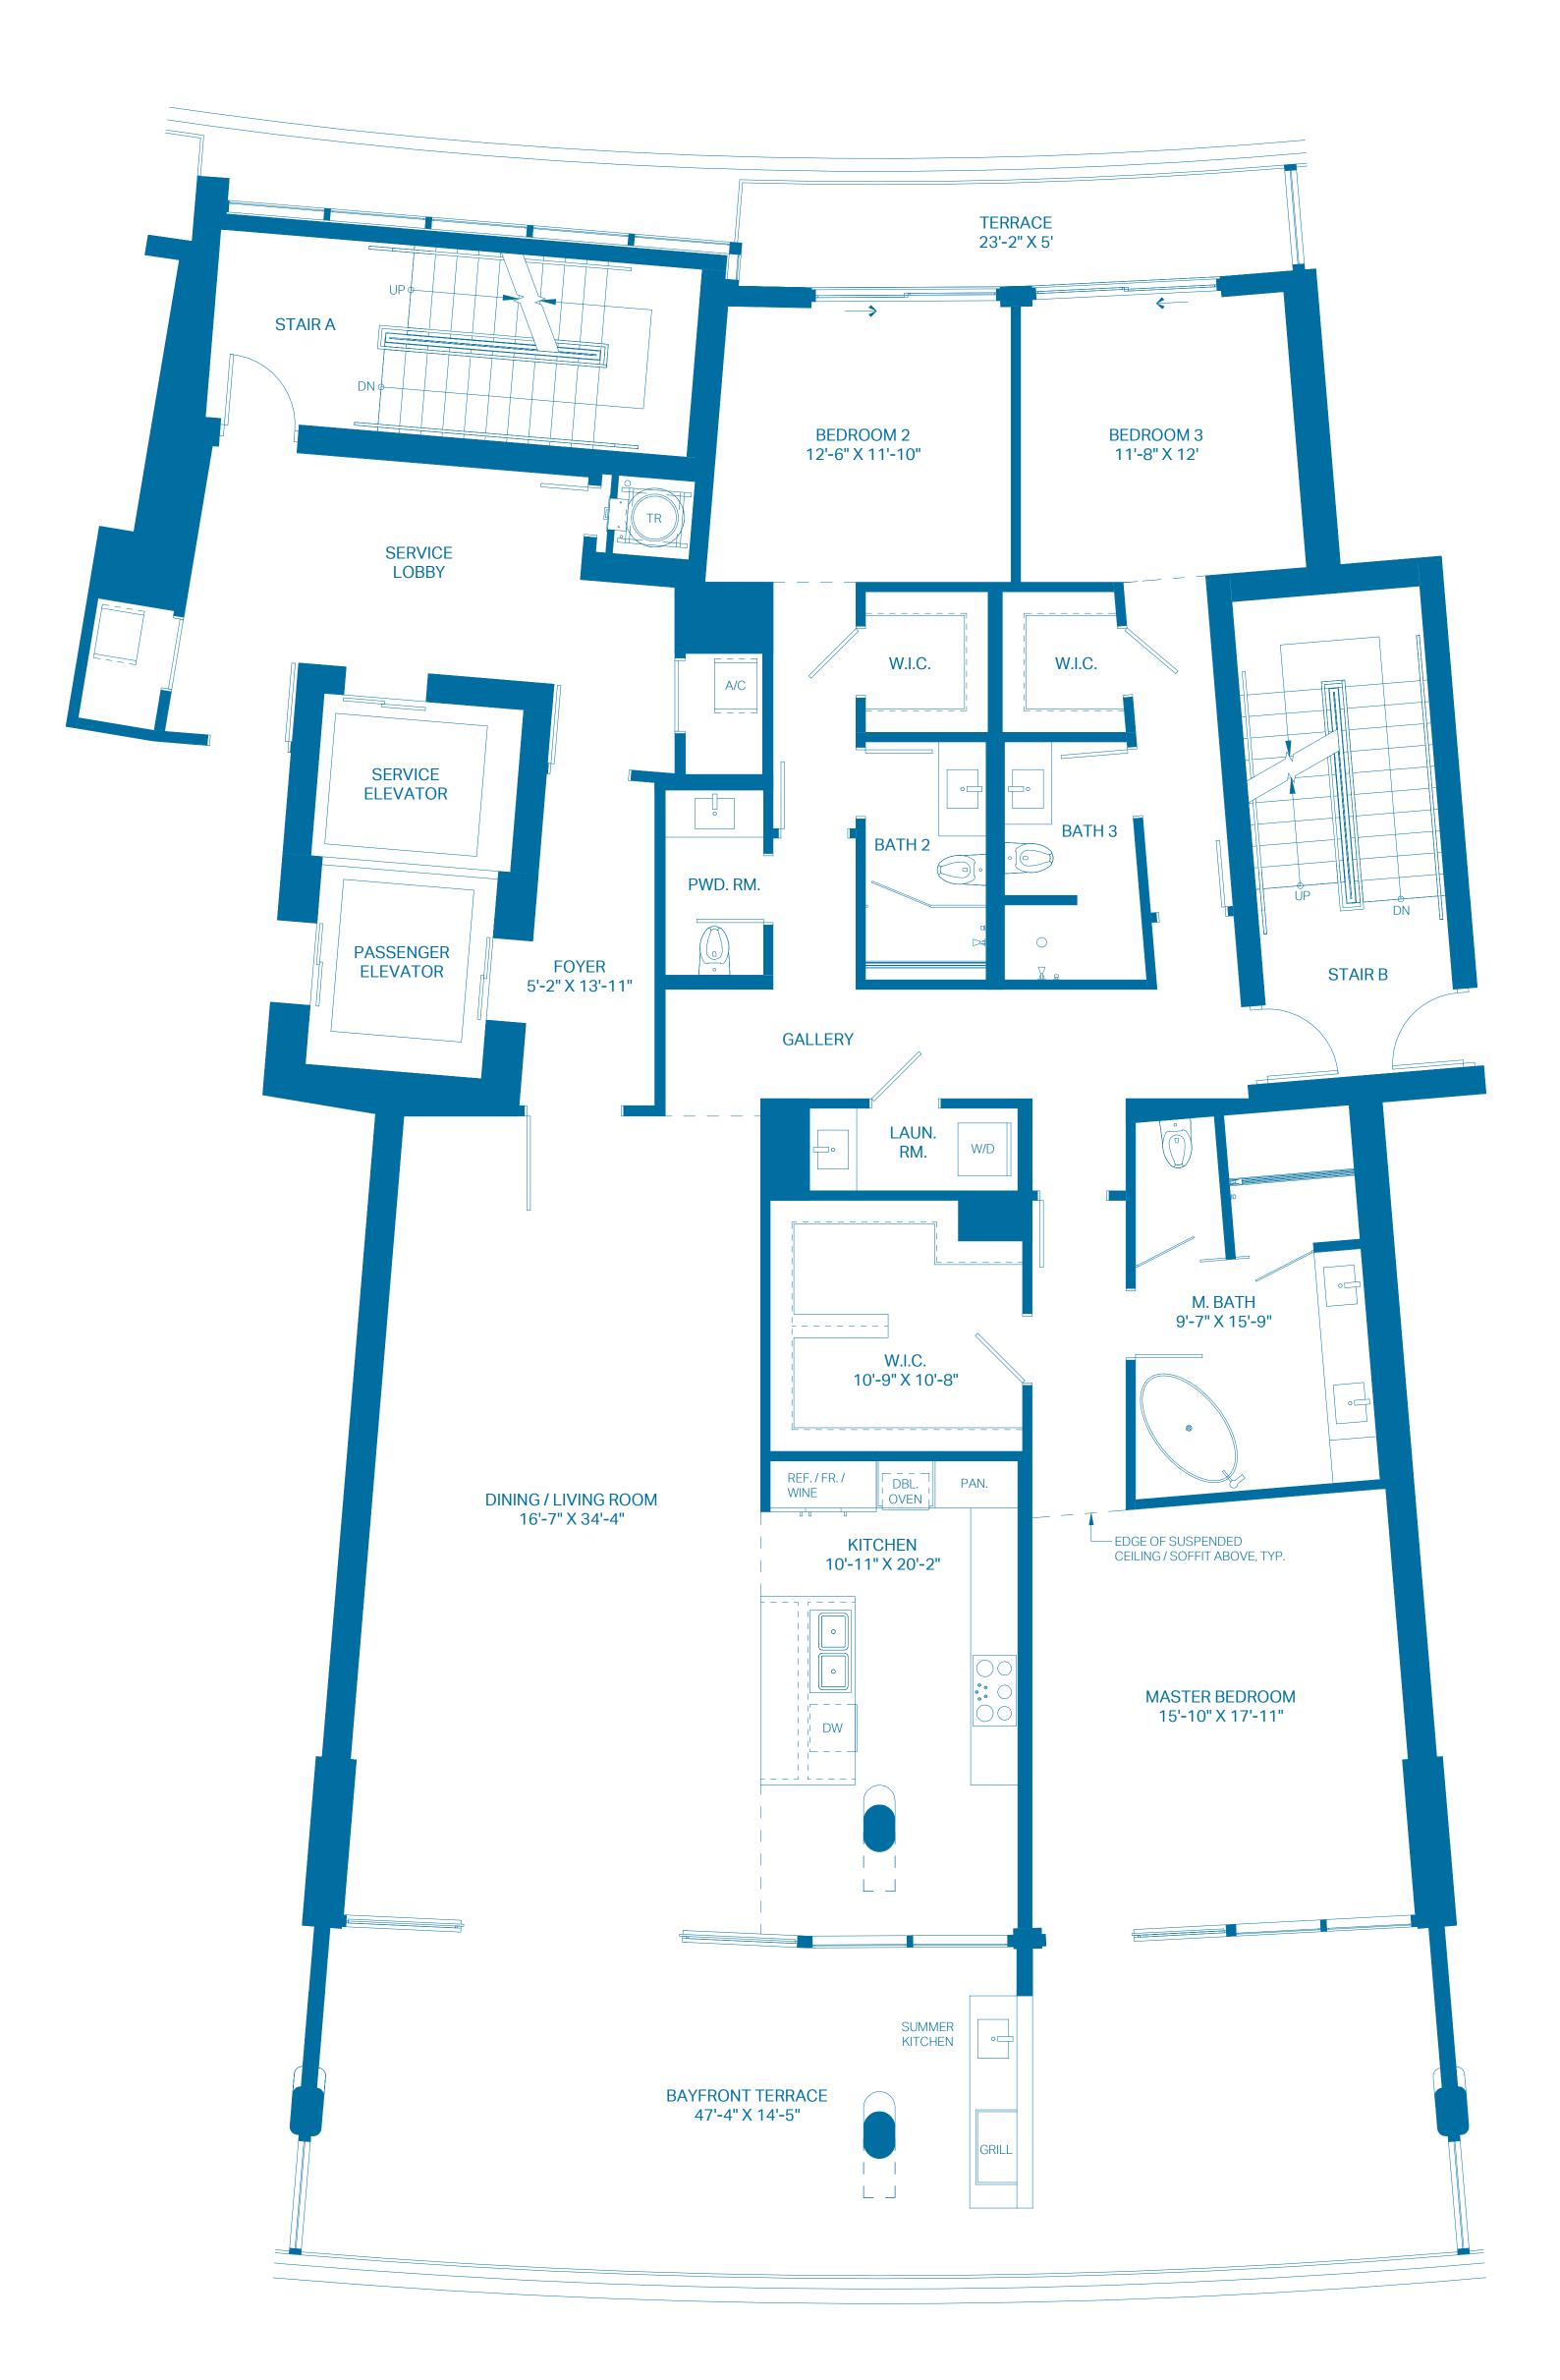

ORAL REPRESENTATIONS CANNOT BE RELIED UPON AS CORRECTLY STATING THE REPRESENTATIONS OF THE DEVELOPER. FOR CORRECT REPRESENTATIONS, MAKE REFERENCE TO THIS BROCHURE AND TO THE DOCUMENTS REQUIRED BY SECTION 718.503, FLORIDA STATUTES, TO BE FURNISHED BY A DEVELOPER TO A BUYER OR LESSEE.

These floor plans are conceptual only and for ease of reference and should not be relied upon as a representation, express or implied, of the final detail, features or dimensions and configurations are for information purposes only and are subject to change without notice. All square footage totals are approximate, may vary due to construction and are subject to change without notice. The Developer expressly reserves the right to make any modifications, revisions and changes it deems desirable in its sole and absolute discretion or as may be required by law or government bodies. For more precise measurements, please refer to the Condominium drawings contained within the prospectus (Offering Circular).

The outdoor terraces (and pool if shown on this floor plan) are limited common elements reserved for the exclusive use of the unit. The limited common elements are not included in the unit area but are separately calculated.