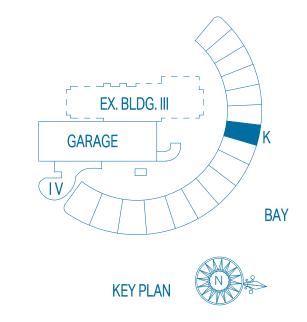

## UNIT K2

| UNIT<br>INTERIOR<br>OUTDOOR TERRACE | 3 BEDROOMS<br>2,326 Sq. Ft.<br>1,001 Sq. Ft. | 3.5 BATHS<br>216.09 Sq. Mts.<br>93.00 Sq. Mts. |
|-------------------------------------|----------------------------------------------|------------------------------------------------|
| TOTAL                               | 3,327 Sq. Ft.                                | 309.09 Sq. Mts.                                |
| 0 2' 4'                             | 8'                                           |                                                |

# UNIT K3

| UNIT<br>INTERIOR<br>OUTDOOR TERRACE | 3 BEDROOMS<br>2,330 Sq. Ft.<br>779 Sq. Ft. | 3.5 BATHS<br>216.46 Sq. Mts.<br>72.37 Sq. Mts. |
|-------------------------------------|--------------------------------------------|------------------------------------------------|
| TOTAL                               | 3,109 Sq. Ft.                              | 288.83 Sq. Mts.                                |
| 0 2' 4'                             | 8'                                         |                                                |

# UNIT K4

| UNIT<br>INTERIOR<br>OUTDOOR TERRACE | 3 BEDROOMS<br>2,400 Sq. Ft.<br>794 Sq. Ft. | 3.5 BATHS<br>222.97 Sq. Mts.<br>73.76 Sq. Mts. |
|-------------------------------------|--------------------------------------------|------------------------------------------------|
| TOTAL                               | 3,194 Sq. Ft.                              | 296.73 Sq. Mts.                                |
| 0 2' 4'<br>0.61m 1.22m              | 8'<br>2.44m                                |                                                |

The outdoor terraces (and pool if shown on this floor plan) are limited common elements reserved for the exclusive use of the unit. The limited common elements are not included in the unit area but are separately calculated.