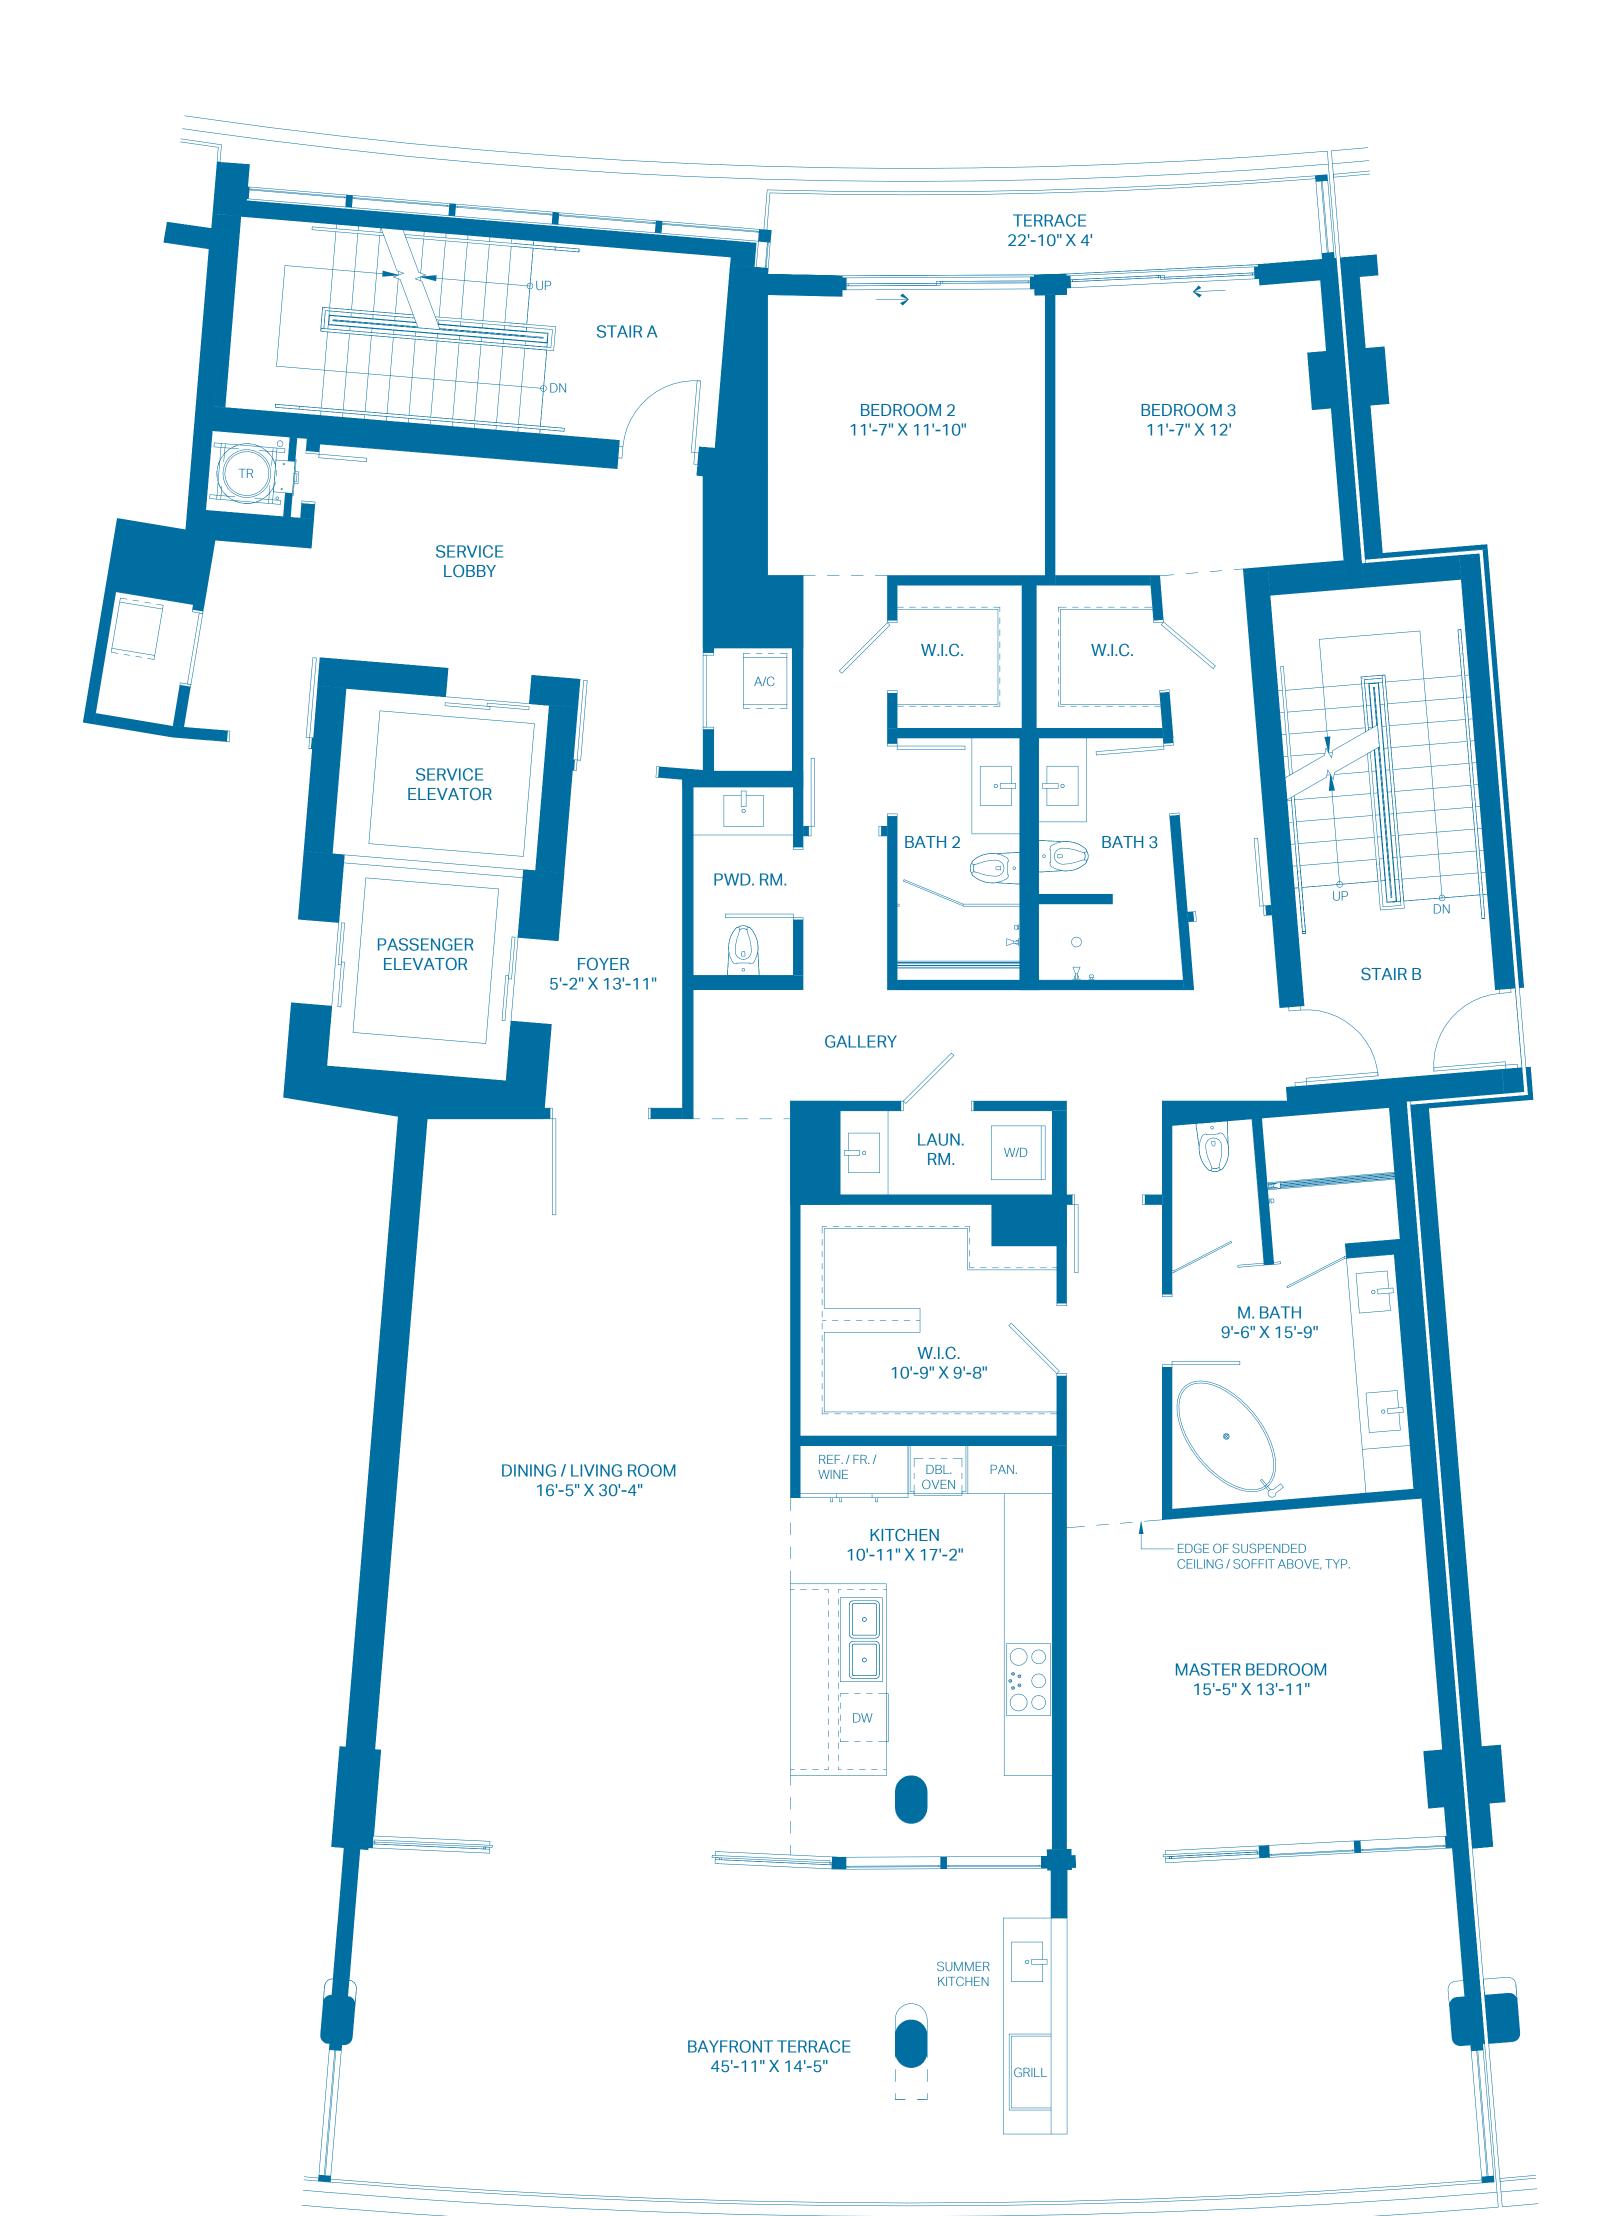

## UNIT K2

| UNIT<br>INTERIOR<br>OUTDOOR TERRACE | 3 BEDROOMS<br>2,326 Sq. Ft.<br>1,001 Sq. Ft. | 3.5 BATHS<br>216.09 Sq. Mts.<br>93.00 Sq. Mts. |
|-------------------------------------|----------------------------------------------|------------------------------------------------|
| TOTAL                               | 3,327 Sq. Ft.                                | 309.09 Sq. Mts.                                |
| 0 2' 4'                             | 8'                                           |                                                |

# UNIT K3

| UNIT<br>INTERIOR<br>OUTDOOR TERRACE | 3 BEDROOMS<br>2,330 Sq. Ft.<br>779 Sq. Ft. | 3.5 BATHS<br>216.46 Sq. Mts.<br>72.37 Sq. Mts. |
|-------------------------------------|--------------------------------------------|------------------------------------------------|
| TOTAL                               | 3,109 Sq. Ft.                              | 288.83 Sq. Mts.                                |
| 0 2' 4'                             | 8'                                         |                                                |

# UNIT K4

| UNIT<br>INTERIOR<br>OUTDOOR TERRACE | 3 BEDROOMS<br>2,400 Sq. Ft.<br>794 Sq. Ft. | 3.5 BATHS<br>222.97 Sq. Mts.<br>73.76 Sq. Mts. |
|-------------------------------------|--------------------------------------------|------------------------------------------------|
| TOTAL                               | 3,194 Sq. Ft.                              | 296.73 Sq. Mts.                                |
| 0 2' 4'<br>0.61m 1.22m              | 8'<br>2.44m                                |                                                |

The outdoor terraces (and pool if shown on this floor plan) are limited common elements reserved for the exclusive use of the unit. The limited common elements are not included in the unit area but are separately calculated.