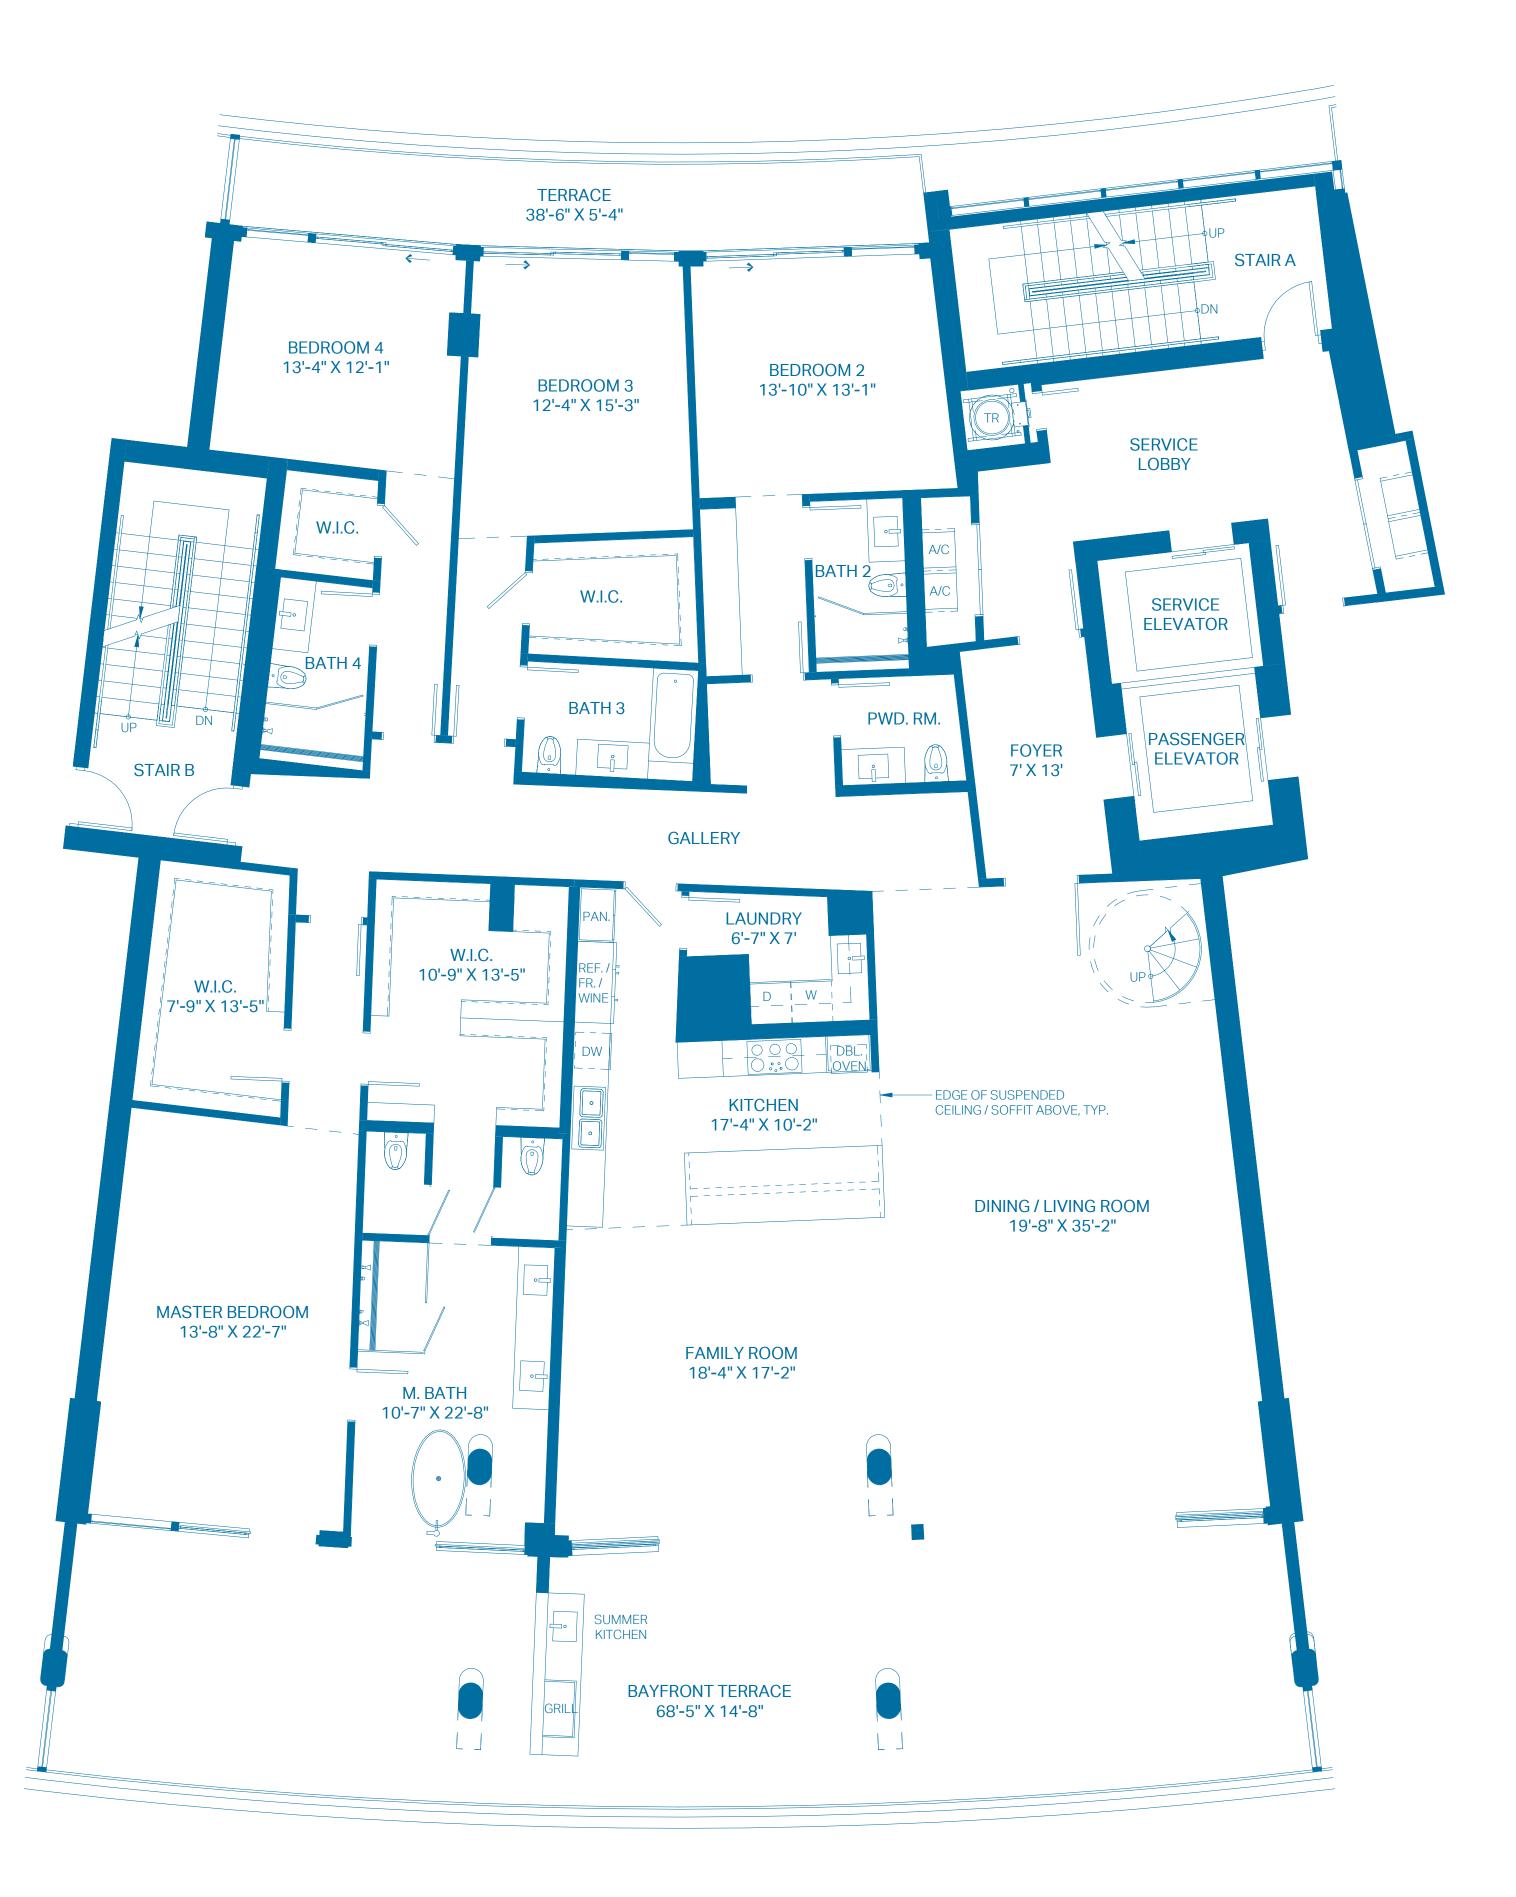

#### 1ST LEVEL

| UNIT            | 4 BEDROOMS    | 4.5 BATHS       |
|-----------------|---------------|-----------------|
| INTERIOR        | 3,871 Sq. Ft. | 359.63 Sq. Mts. |
| OUTDOOR TERRACE | 1,224 Sq. Ft. | 113.71 Sq. Mts. |
| TOTAL           | 5,095 Sq. Ft. | 473.34 Sq. Mts. |

#### 1ST LEVEL

| UNIT            | 4 BEDROOMS    | 4.5 BATHS       |
|-----------------|---------------|-----------------|
| INTERIOR        | 3,880 Sq. Ft. | 360.46 Sq. Mts. |
| OUTDOOR TERRACE | 1,224 Sq. Ft. | 113.71 Sq. Mts. |
| TOTAL           | 5,104 Sq. Ft. | 474.17 Sq. Mts. |

#### 1ST LEVEL

| UNIT            | 4 BEDROOMS    | 4.5 BATHS       |
|-----------------|---------------|-----------------|
| INTERIOR        | 3,871 Sq. Ft. | 359.63 Sq. Mts. |
| OUTDOOR TERRACE | 1,215 Sq. Ft. | 112.88 Sq. Mts. |
| TOTAL           | 5,086 Sq. Ft. | 472.51 Sq. Mts. |

#### 1ST LEVEL

| UNIT            | 3 BEDROOMS    | 3.5 BATHS       |
|-----------------|---------------|-----------------|
| INTERIOR        | 3,253 Sq. Ft. | 302.21 Sq. Mts. |
| OUTDOOR TERRACE | 1,034 Sq. Ft. | 96.06 Sq. Mts.  |
| TOTAL           | 4,287 Sg. Ft. | 398.27 Sq. Mts. |

#### 1ST LEVEL

| UNIT            | 3 BEDROOMS    | 3.5 BATHS       |
|-----------------|---------------|-----------------|
| INTERIOR        | 3,246 Sq. Ft. | 301.56 Sq. Mts. |
| OUTDOOR TERRACE | 1,026 Sq. Ft. | 95.32 Sq. Mts.  |
| TOTAL           | 4,272 Sq. Ft. | 396.88 Sq. Mts. |

#### 1ST LEVEL

| UNIT            | 3 BEDROOMS    | 3.5 BATHS       |
|-----------------|---------------|-----------------|
| INTERIOR        | 3,243 Sq. Ft. | 301.28 Sq. Mts. |
| OUTDOOR TERRACE | 1,026 Sq. Ft. | 95.32 Sq. Mts.  |
| TOTAL           | 4,269 Sg. Ft. | 396.60 Sq. Mts. |

#### 1ST LEVEL

| UNIT            | 3 BEDROOMS    | 3.5 BATHS       |
|-----------------|---------------|-----------------|
| INTERIOR        | 2,627 Sq. Ft. | 244.06 Sq. Mts. |
| OUTDOOR TERRACE | 834 Sq. Ft.   | 77.48 Sq. Mts.  |
| TOTAL           | 3,461 Sq. Ft. | 321.54 Sq. Mts. |

#### 1ST LEVEL

| UNIT            | 3 BEDROOMS    | 3.5 BATHS       |
|-----------------|---------------|-----------------|
| INTERIOR        | 2,621 Sq. Ft. | 243.50 Sq. Mts. |
| OUTDOOR TERRACE | 826 Sq. Ft.   | 76.74 Sq. Mts.  |
| TOTAL           | 3,447 Sg. Ft. | 320.24 Sq. Mts. |

#### 1ST LEVEL

| UNIT            | 3 BEDROOMS    | 3.5 BATHS       |
|-----------------|---------------|-----------------|
| INTERIOR        | 2,621 Sq. Ft. | 243.50 Sq. Mts. |
| OUTDOOR TERRACE | 842 Sq. Ft.   | 78.22 Sq. Mts.  |
| TOTAL           | 3,463 Sq. Ft. | 321.72 Sq. Mts. |

#### 1ST LEVEL

| UNIT INTERIOR OUTDOOR TERRACE | 3 BEDROOMS<br>2,621 Sq. Ft.<br>834 Sq. Ft. | 3.5 BATHS<br>243.50 Sq. Mts.<br>77.48 Sq. Mts. |
|-------------------------------|--------------------------------------------|------------------------------------------------|
| TOTAL                         | 3,455 Sq. Ft.                              | 320.98 Sq. Mts.                                |

#### 1ST LEVEL

| UNIT            | 3 BEDROOMS    | 3.5 BATHS       |
|-----------------|---------------|-----------------|
| INTERIOR        | 2,621 Sq. Ft. | 243.50 Sq. Mts. |
| OUTDOOR TERRACE | 834 Sq. Ft.   | 77.48 Sq. Mts.  |
| TOTAL           | 3,455 Sq. Ft. | 320.98 Sq. Mts. |

#### 1ST LEVEL

| UNIT            | 3 BEDROOMS    | 3.5 BATHS       |
|-----------------|---------------|-----------------|
| INTERIOR        | 2,810 Sq. Ft. | 261.06 Sq. Mts. |
| OUTDOOR TERRACE | 891 Sq. Ft.   | 82.78 Sq. Mts.  |
| TOTAL           | 3,701 Sq. Ft. | 343.84 Sq. Mts. |