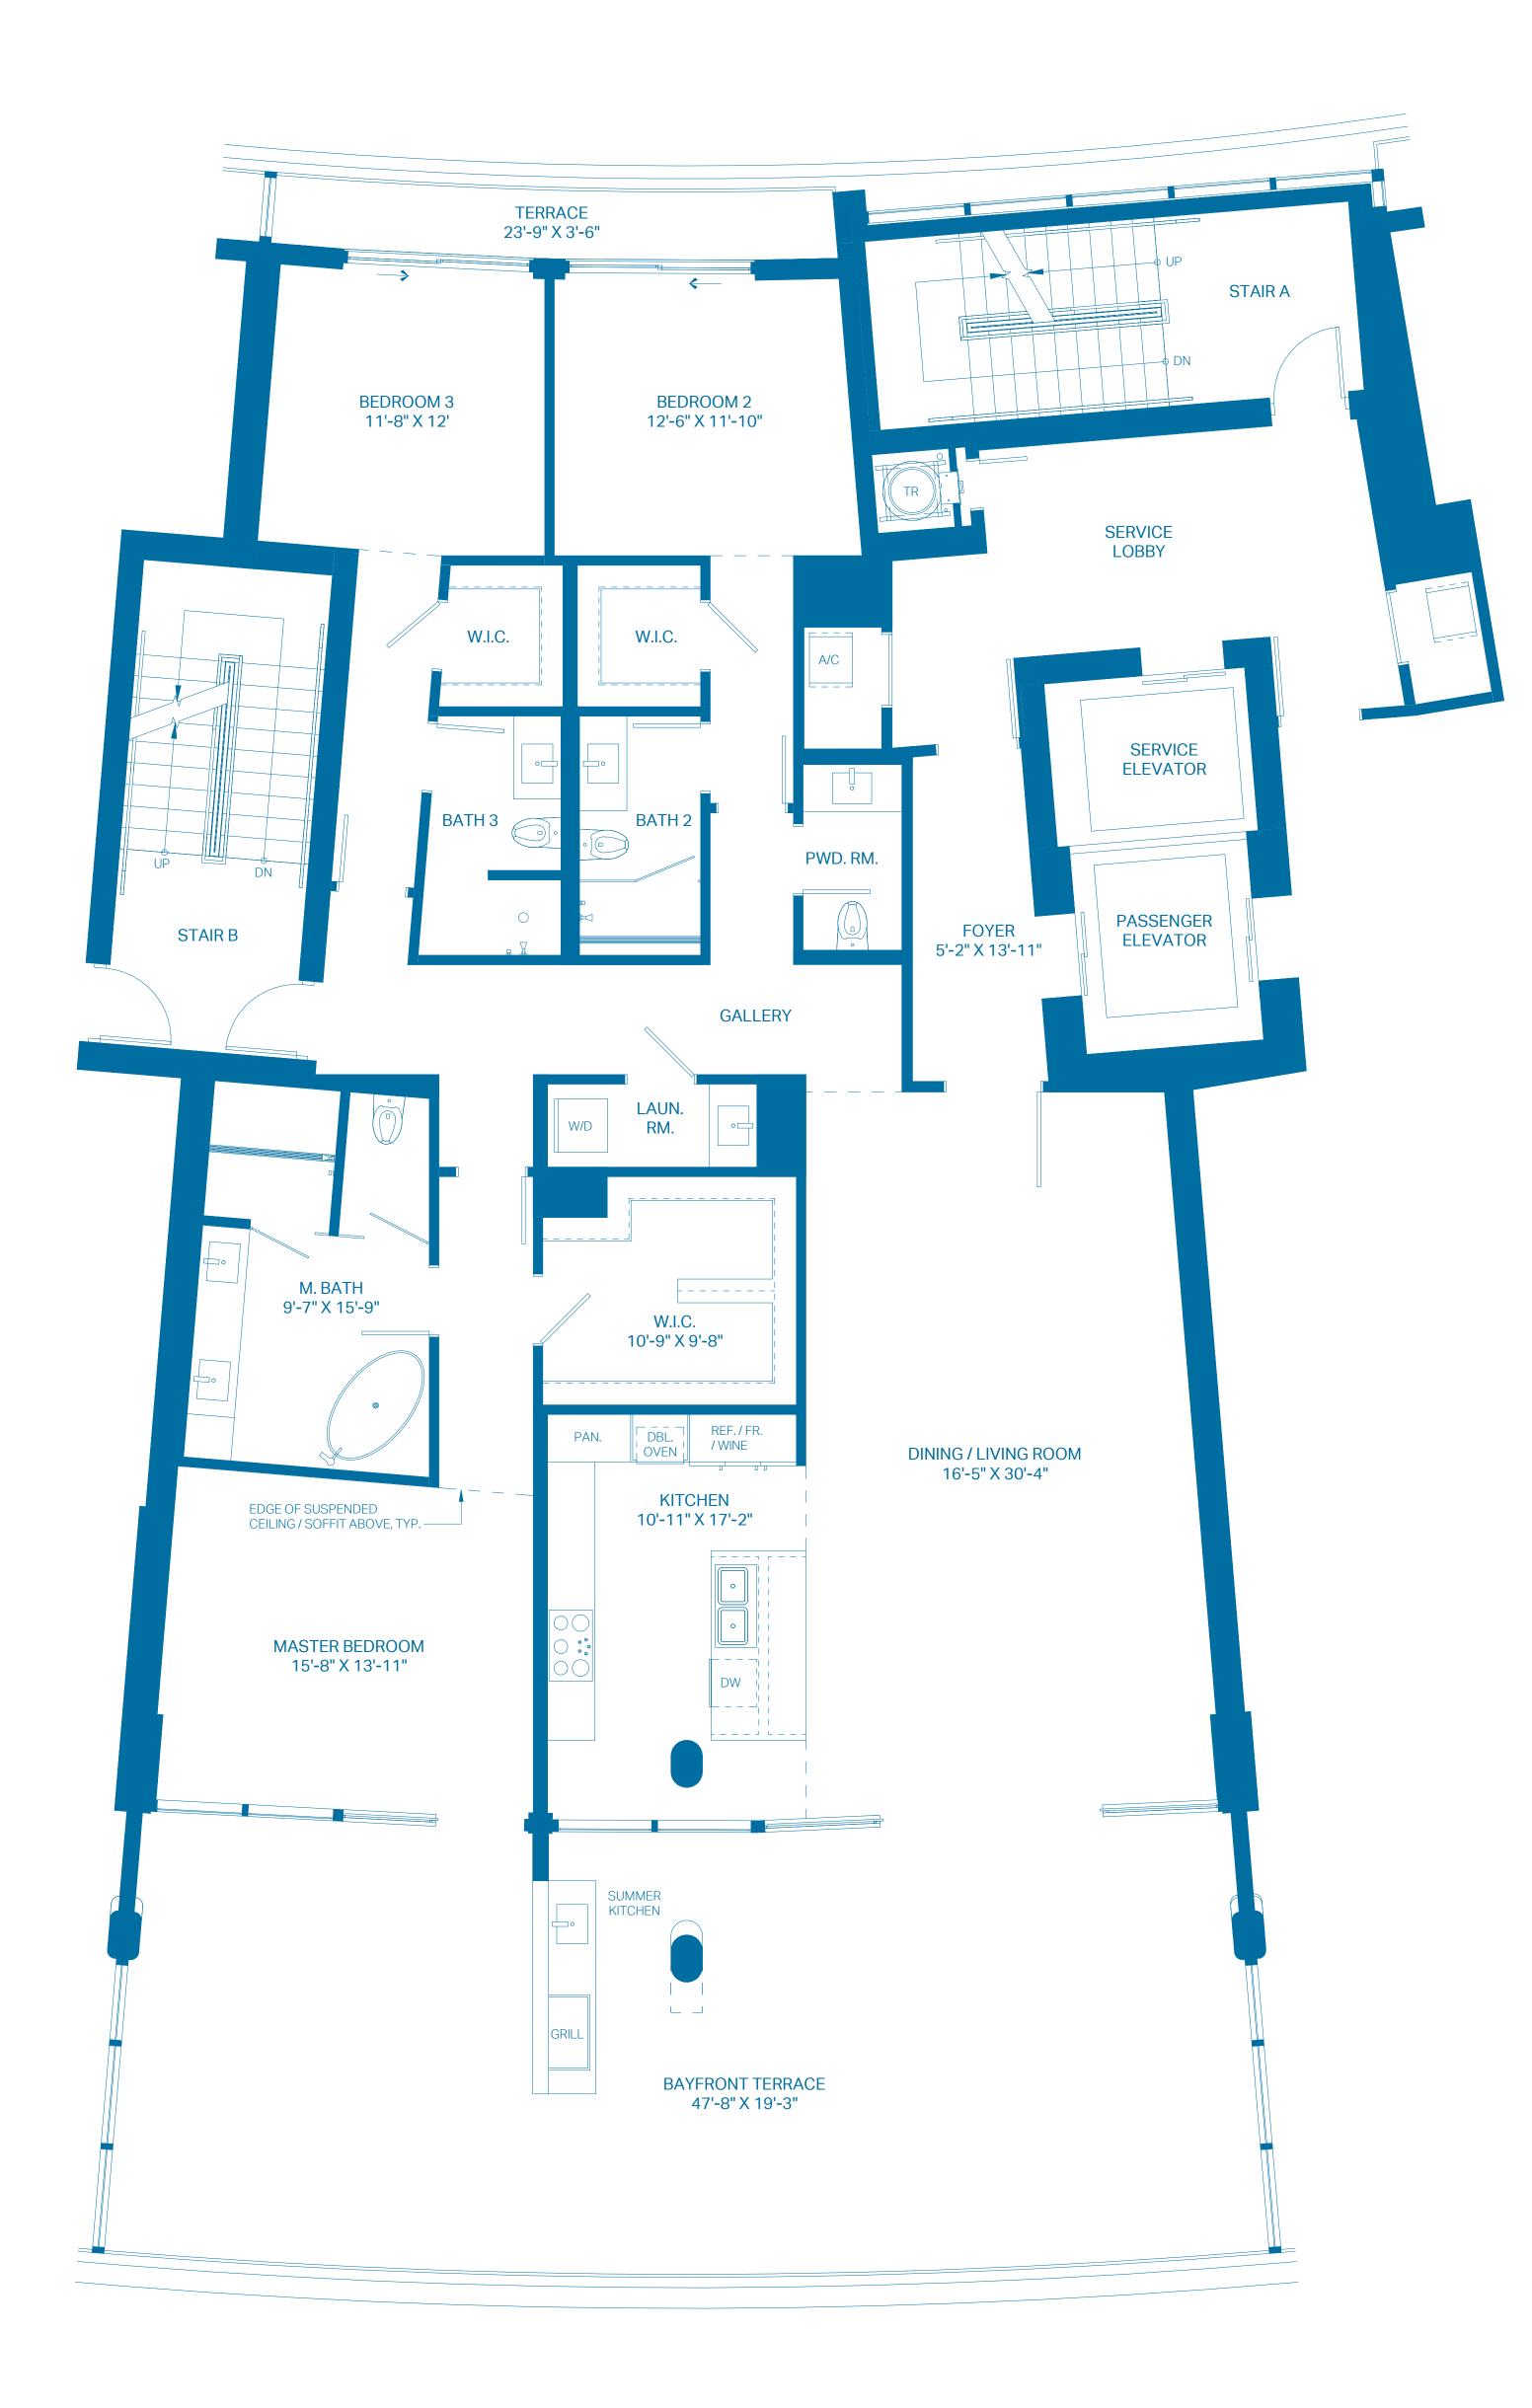

#### PENTHOUSE J

| UNIT TOTALS    | 3 BEDROOMS    | 4.5 BATHS       |
|----------------|---------------|-----------------|
| TOTAL INTERIOR | 3,055 Sq. Ft. | 283.82 Sq. Mts. |
| TOTAL EXTERIOR | 3,124 Sq. Ft. | 290.23 Sq. Mts. |
| OVERALL TOTAL  | 6,179 Sq. Ft. | 574.05 Sq. Mts. |

#### 1ST LEVEL

| UNIT            | 3 BEDROOMS    | 3.5 BATHS       |
|-----------------|---------------|-----------------|
| INTERIOR        | 2,627 Sq. Ft. | 244.06 Sq. Mts. |
| OUTDOOR TERRACE | 834 Sq. Ft.   | 77.48 Sq. Mts.  |
| TOTAL           | 3,461 Sq. Ft. | 321.54 Sq. Mts. |