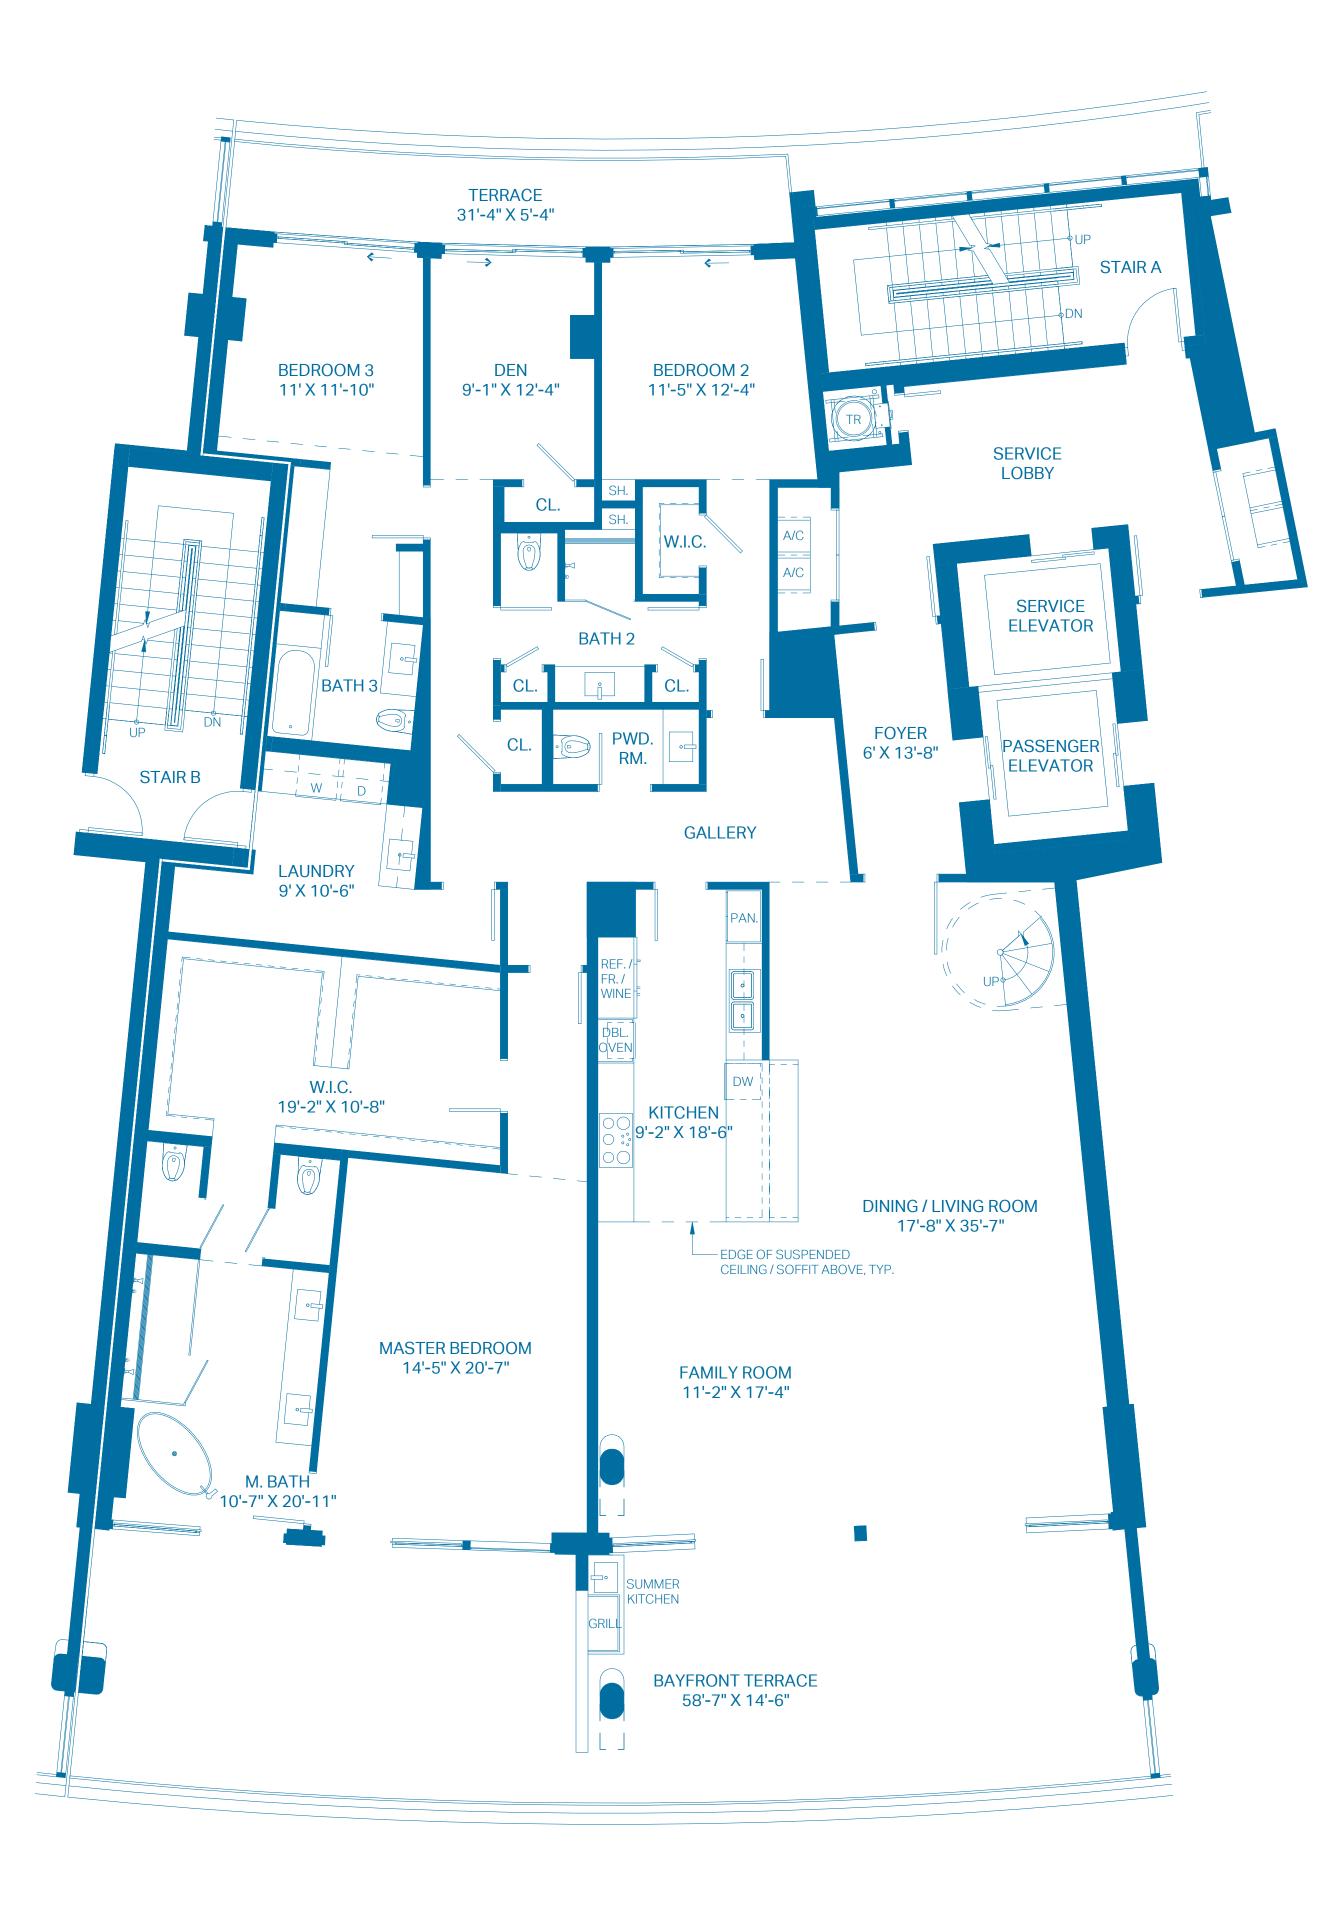

#### 1ST LEVEL

| UNIT            | 4 BEDROOMS    | 4.5 BATHS       |
|-----------------|---------------|-----------------|
| INTERIOR        | 3,871 Sq. Ft. | 359.63 Sq. Mts. |
| OUTDOOR TERRACE | 1,224 Sq. Ft. | 113.71 Sq. Mts. |
| TOTAL           | 5,095 Sq. Ft. | 473.34 Sq. Mts. |