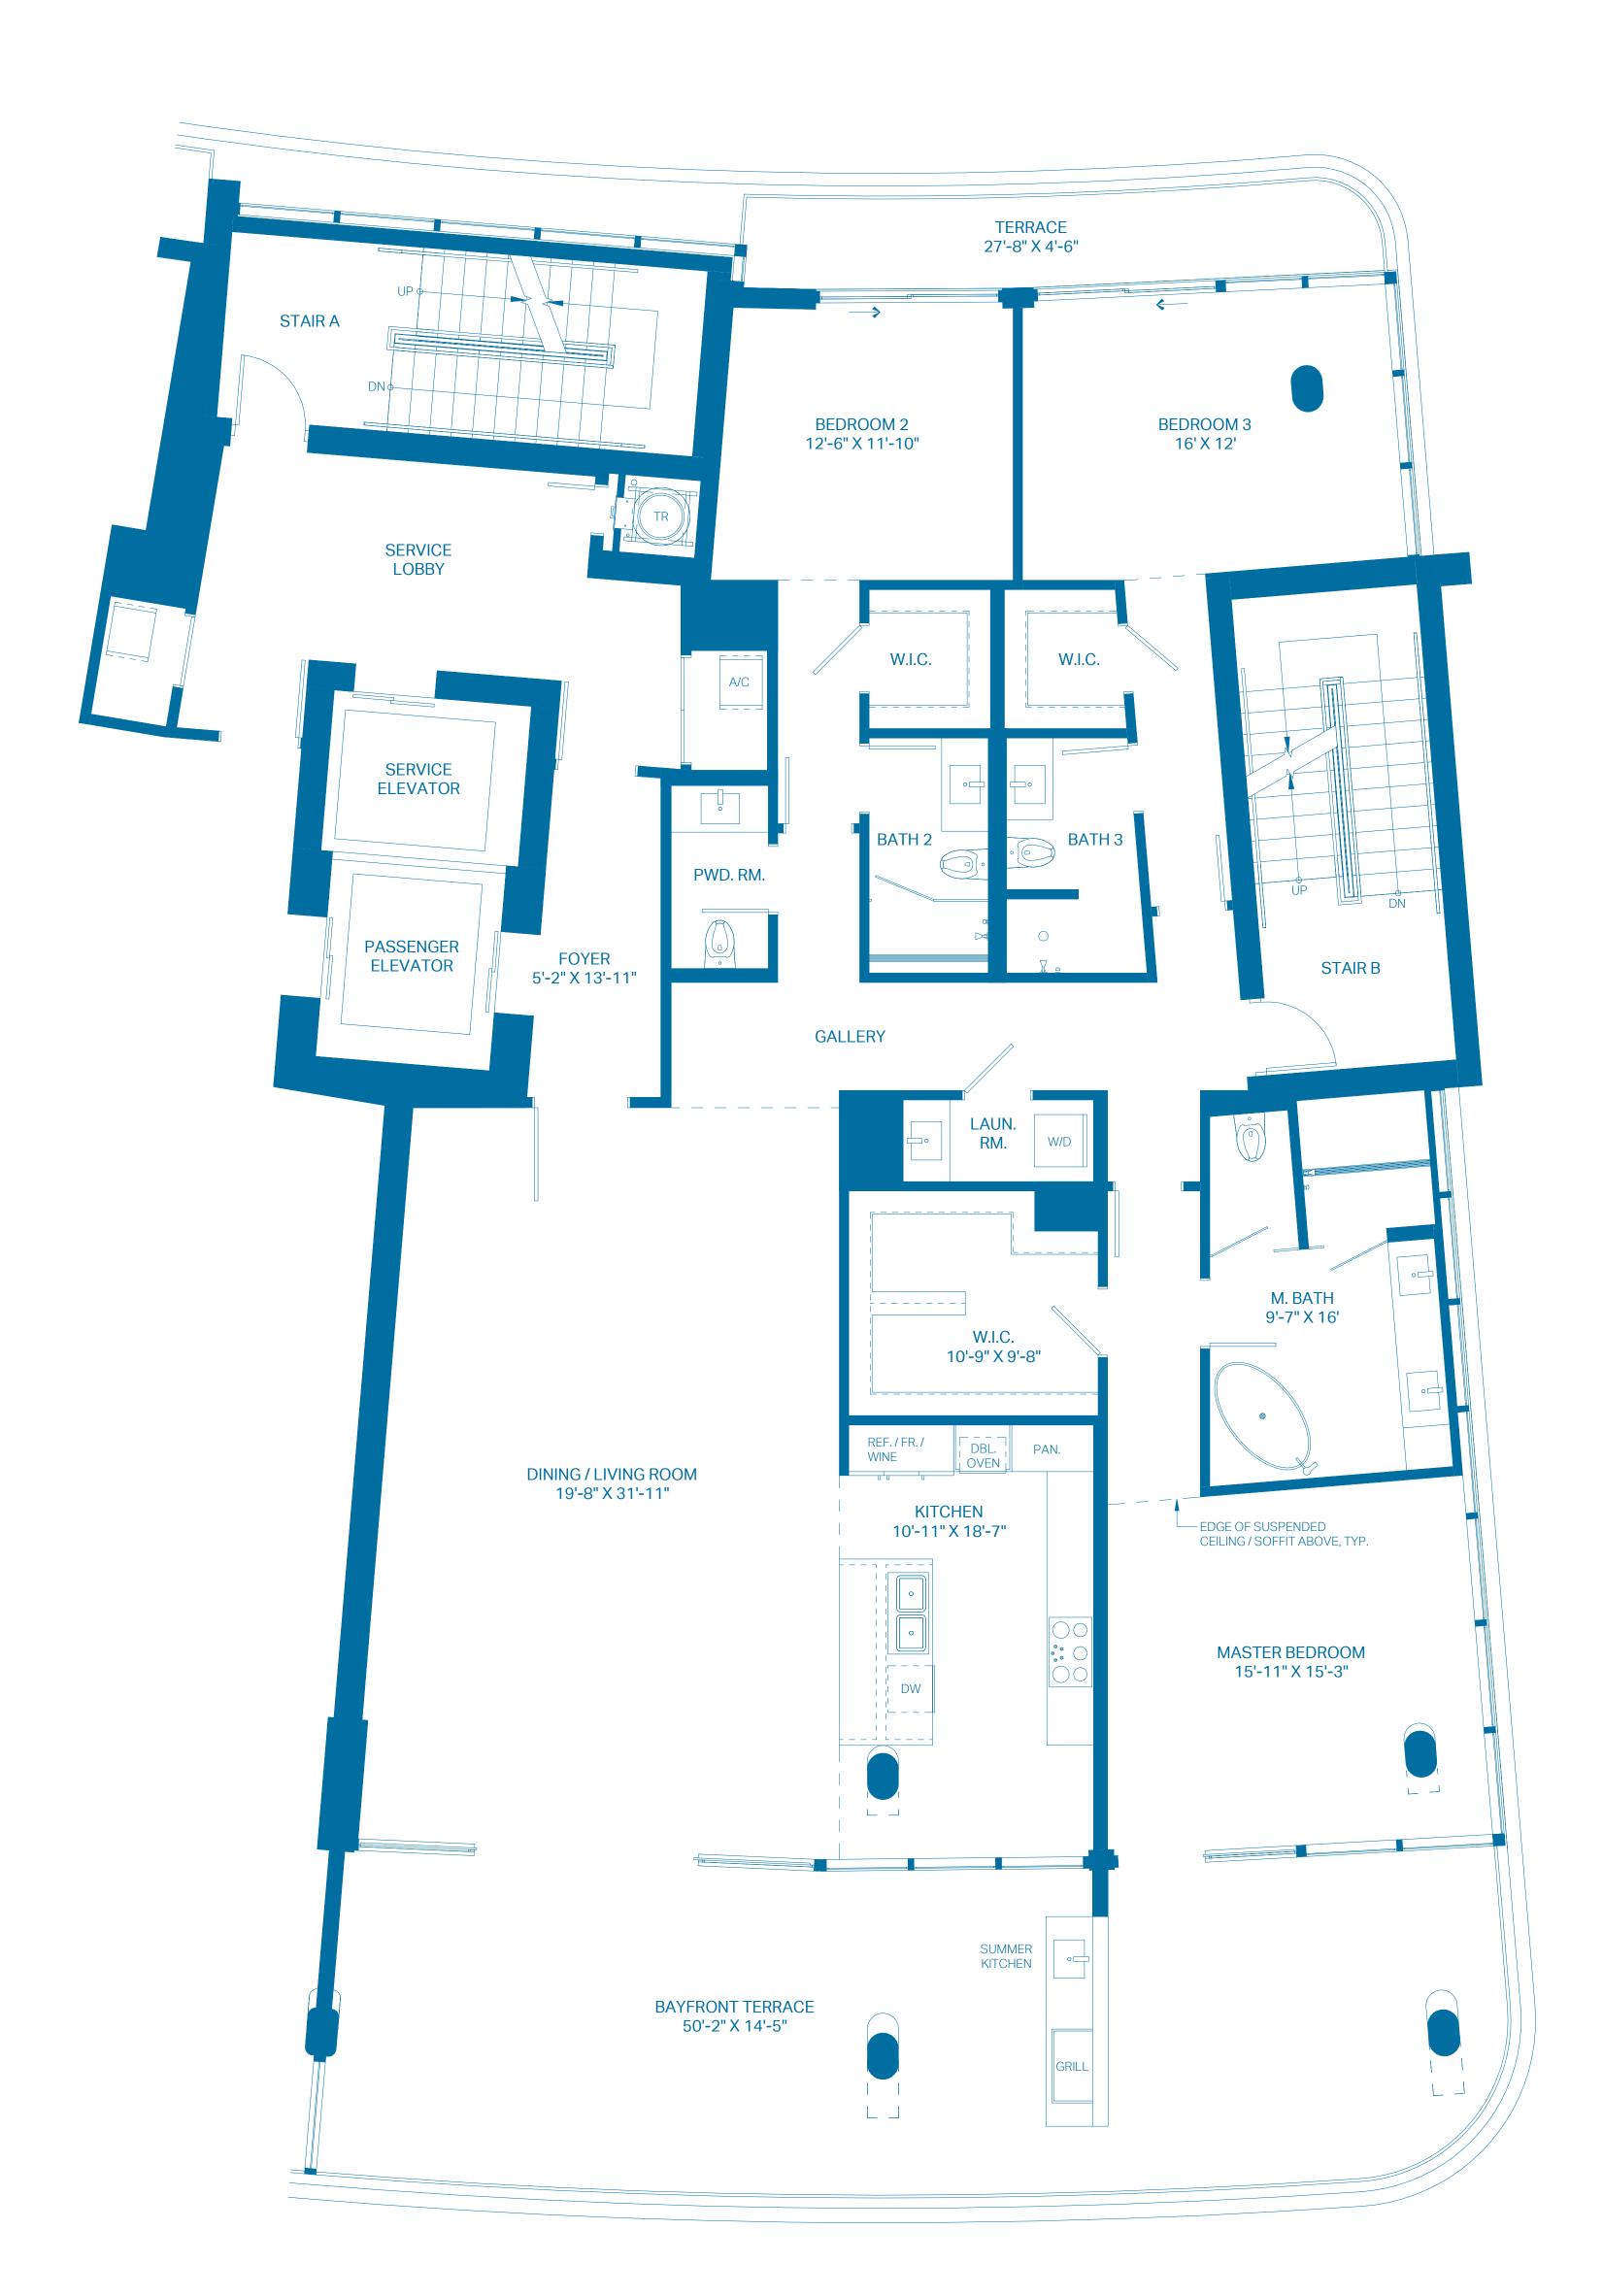

# UNIT A3

0.61m 1.22m

| UNIT<br>INTERIOR<br>OUTDOOR TERRACE | 4 BEDROOMS<br>3,620 Sq. Ft.<br>1,194 Sq. Ft. | 5.5 BATHS<br>336.31 Sq. Mts.<br>110.93 Sq. Mts. |
|-------------------------------------|----------------------------------------------|-------------------------------------------------|
| TOTAL                               | 4,814 Sq. Ft.                                | 447.24 Sq. Mts.                                 |
|                                     |                                              |                                                 |

ORAL REPRESENTATIONS CANNOT BE RELIED UPON AS CORRECTLY STATING THE REPRESENTATIONS OF THE DEVELOPER. FOR CORRECT REPRESENTATIONS, MAKE REFERENCE TO THIS BROCHURE AND TO THE DOCUMENTS REQUIRED BY SECTION 718.503, FLORIDA STATUTES, TO BE FURNISHED BY A DEVELOPER TO A BUYER OR LESSEE.

These floor plans are conceptual only and for ease of reference and should not be relied upon as a representation, express or implied, of the final detail, features or dimensions and configurations are for information purposes only and are subject to change without notice. All square footage totals are approximate, may vary due to construction and are subject to change without notice. The Developer expressly reserves the right to make any modifications, revisions and changes it deems desirable in its sole and absolute discretion or as may be required by law or government bodies. For more precise measurements, please refer to the Condominium drawings contained within the prospectus (Offering Circular).