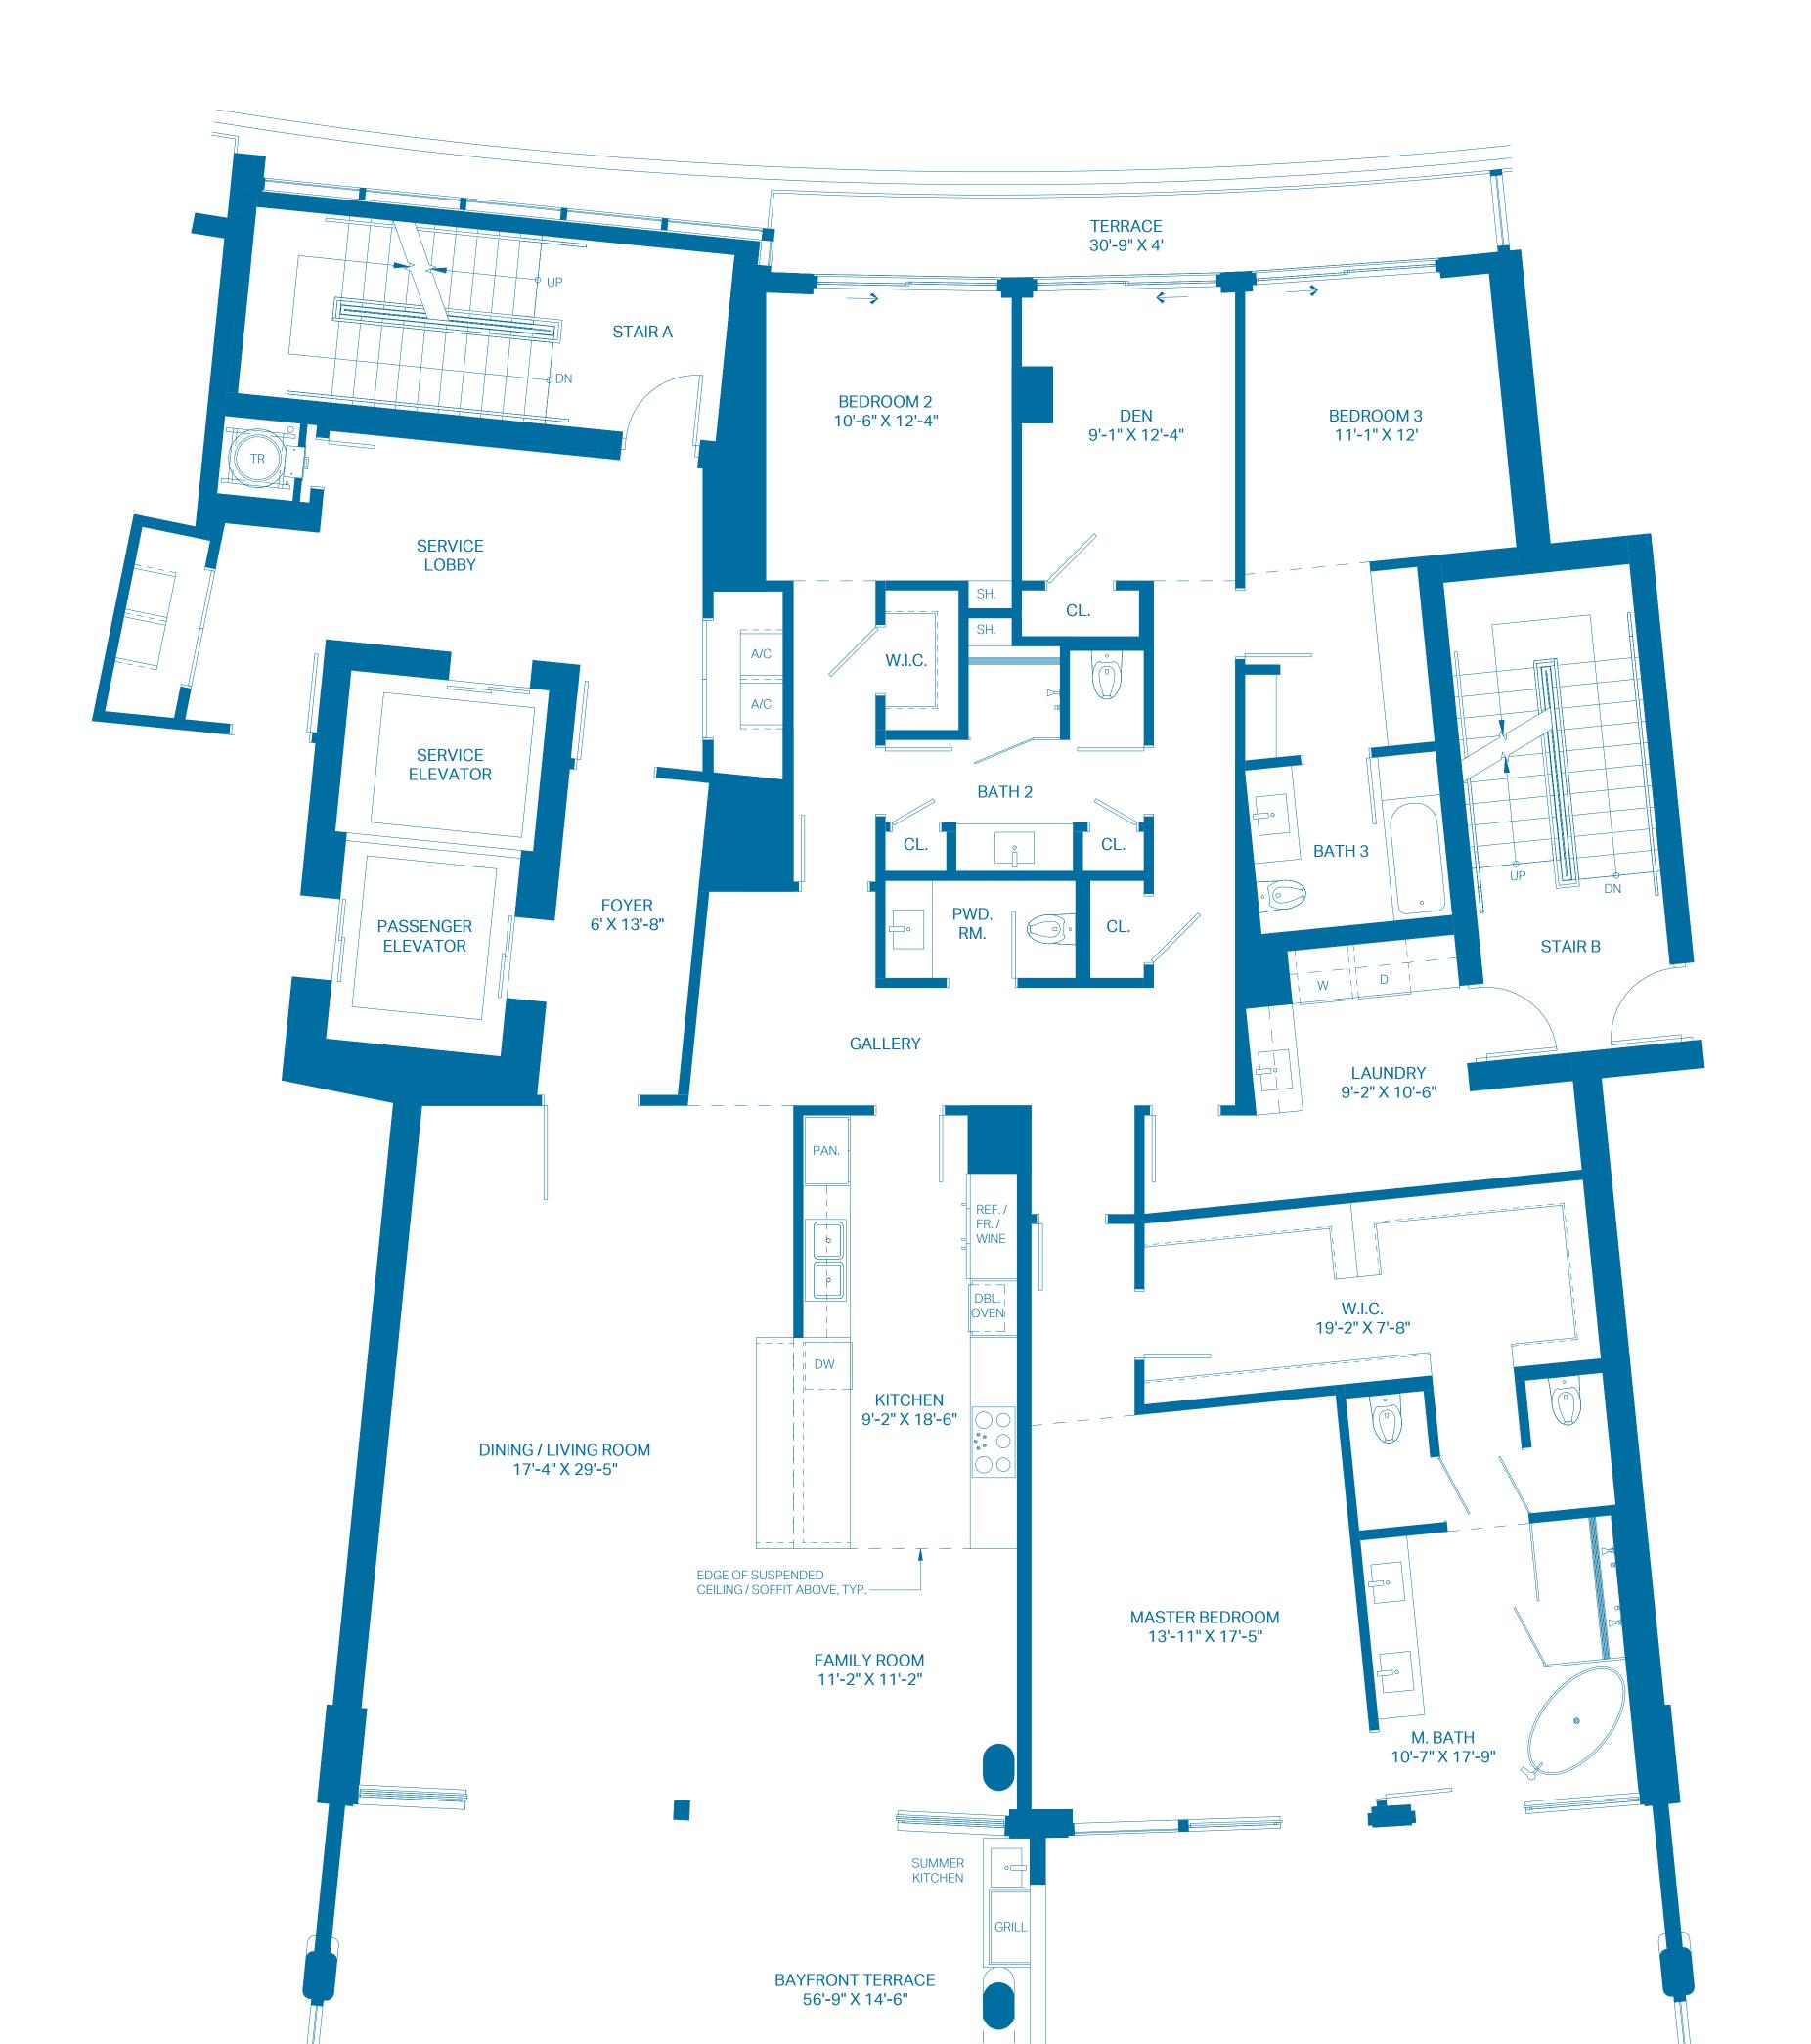

| UNIT<br>INTERIOR<br>OUTDOOR TERRACE | 4 BEDROOMS<br>3,557 Sq. Ft.<br>1,172 Sq. Ft. | 4.5 BATHS<br>330.46 Sq. Mts.<br>108.88 Sq. Mts. |
|-------------------------------------|----------------------------------------------|-------------------------------------------------|
| TOTAL                               | 4,729 Sq. Ft.                                | 439.34 Sq. Mts.                                 |
|                                     |                                              |                                                 |
| 0 2' 4'<br>0.61m 1.22m              | 8'<br>2.44m                                  |                                                 |