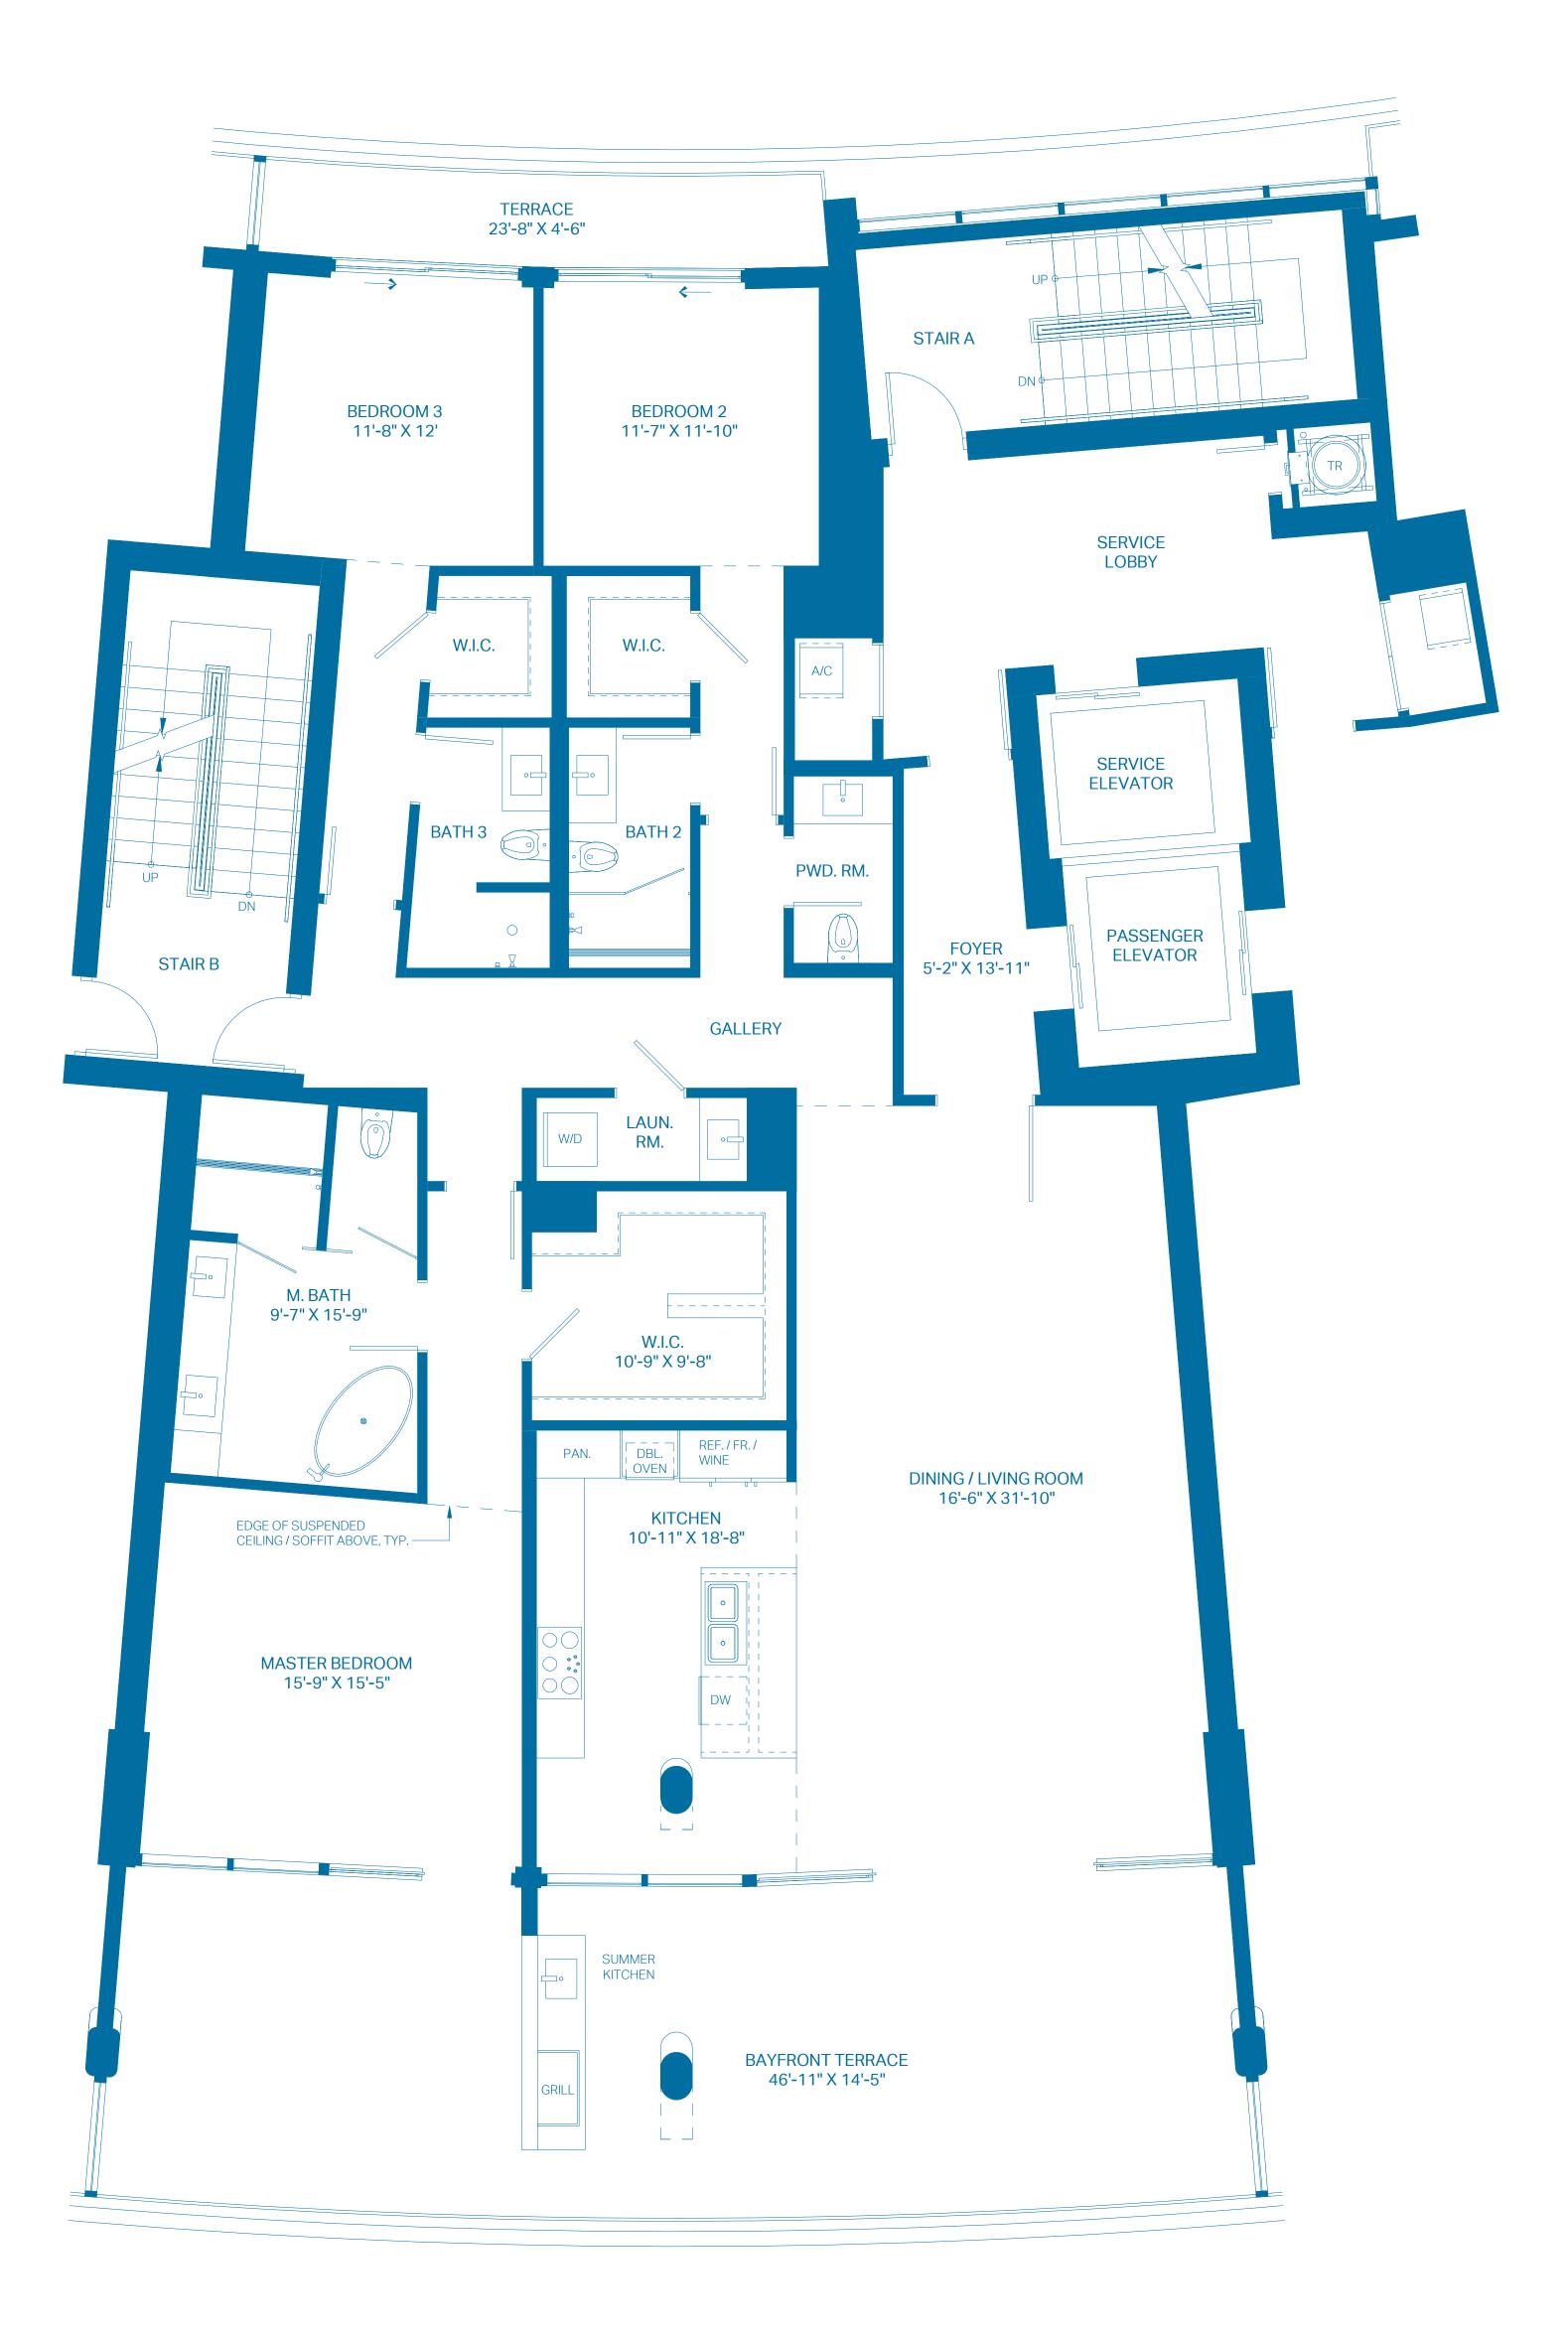

#### PENTHOUSE Q

| UNIT TOTALS    | 3 BEDROOMS    | 4.5 BATHS    |
|----------------|---------------|--------------|
| TOTAL INTERIOR | 3,049 Sq. Ft. | 283.26 Sq. M |
| TOTAL EXTERIOR | 3,124 Sq. Ft. | 290.23 Sq. M |
| OVERALL TOTAL  | 6,173 Sq. Ft. | 573.49 Sq. M |

#### 1ST LEVEL

| UNIT            | 3 BEDROOMS    | 3.5 BATHS       |
|-----------------|---------------|-----------------|
| INTERIOR        | 2,621 Sq. Ft. | 243.50 Sq. Mts. |
| OUTDOOR TERRACE | 834 Sq. Ft.   | 77.48 Sq. Mts.  |
| TOTAL           | 3,455 Sq. Ft. | 320.98 Sq. Mts. |

#### 2ND LEVEL - POOL DECK

| ROOF DECK    | 0 BEDROOMS    | 1 BATH          |
|--------------|---------------|-----------------|
| INTERIOR     | 428 Sq. Ft.   | 39.76 Sq. Mts.  |
| OUTDOOR DECK | 1,857 Sq. Ft. | 172.52 Sq. Mts. |
| POOL         | 433 Sq. Ft.   | 40.23 Sq. Mts.  |
| TOTAL        | 2,718 Sq. Ft. | 252.51 Sq. Mts. |