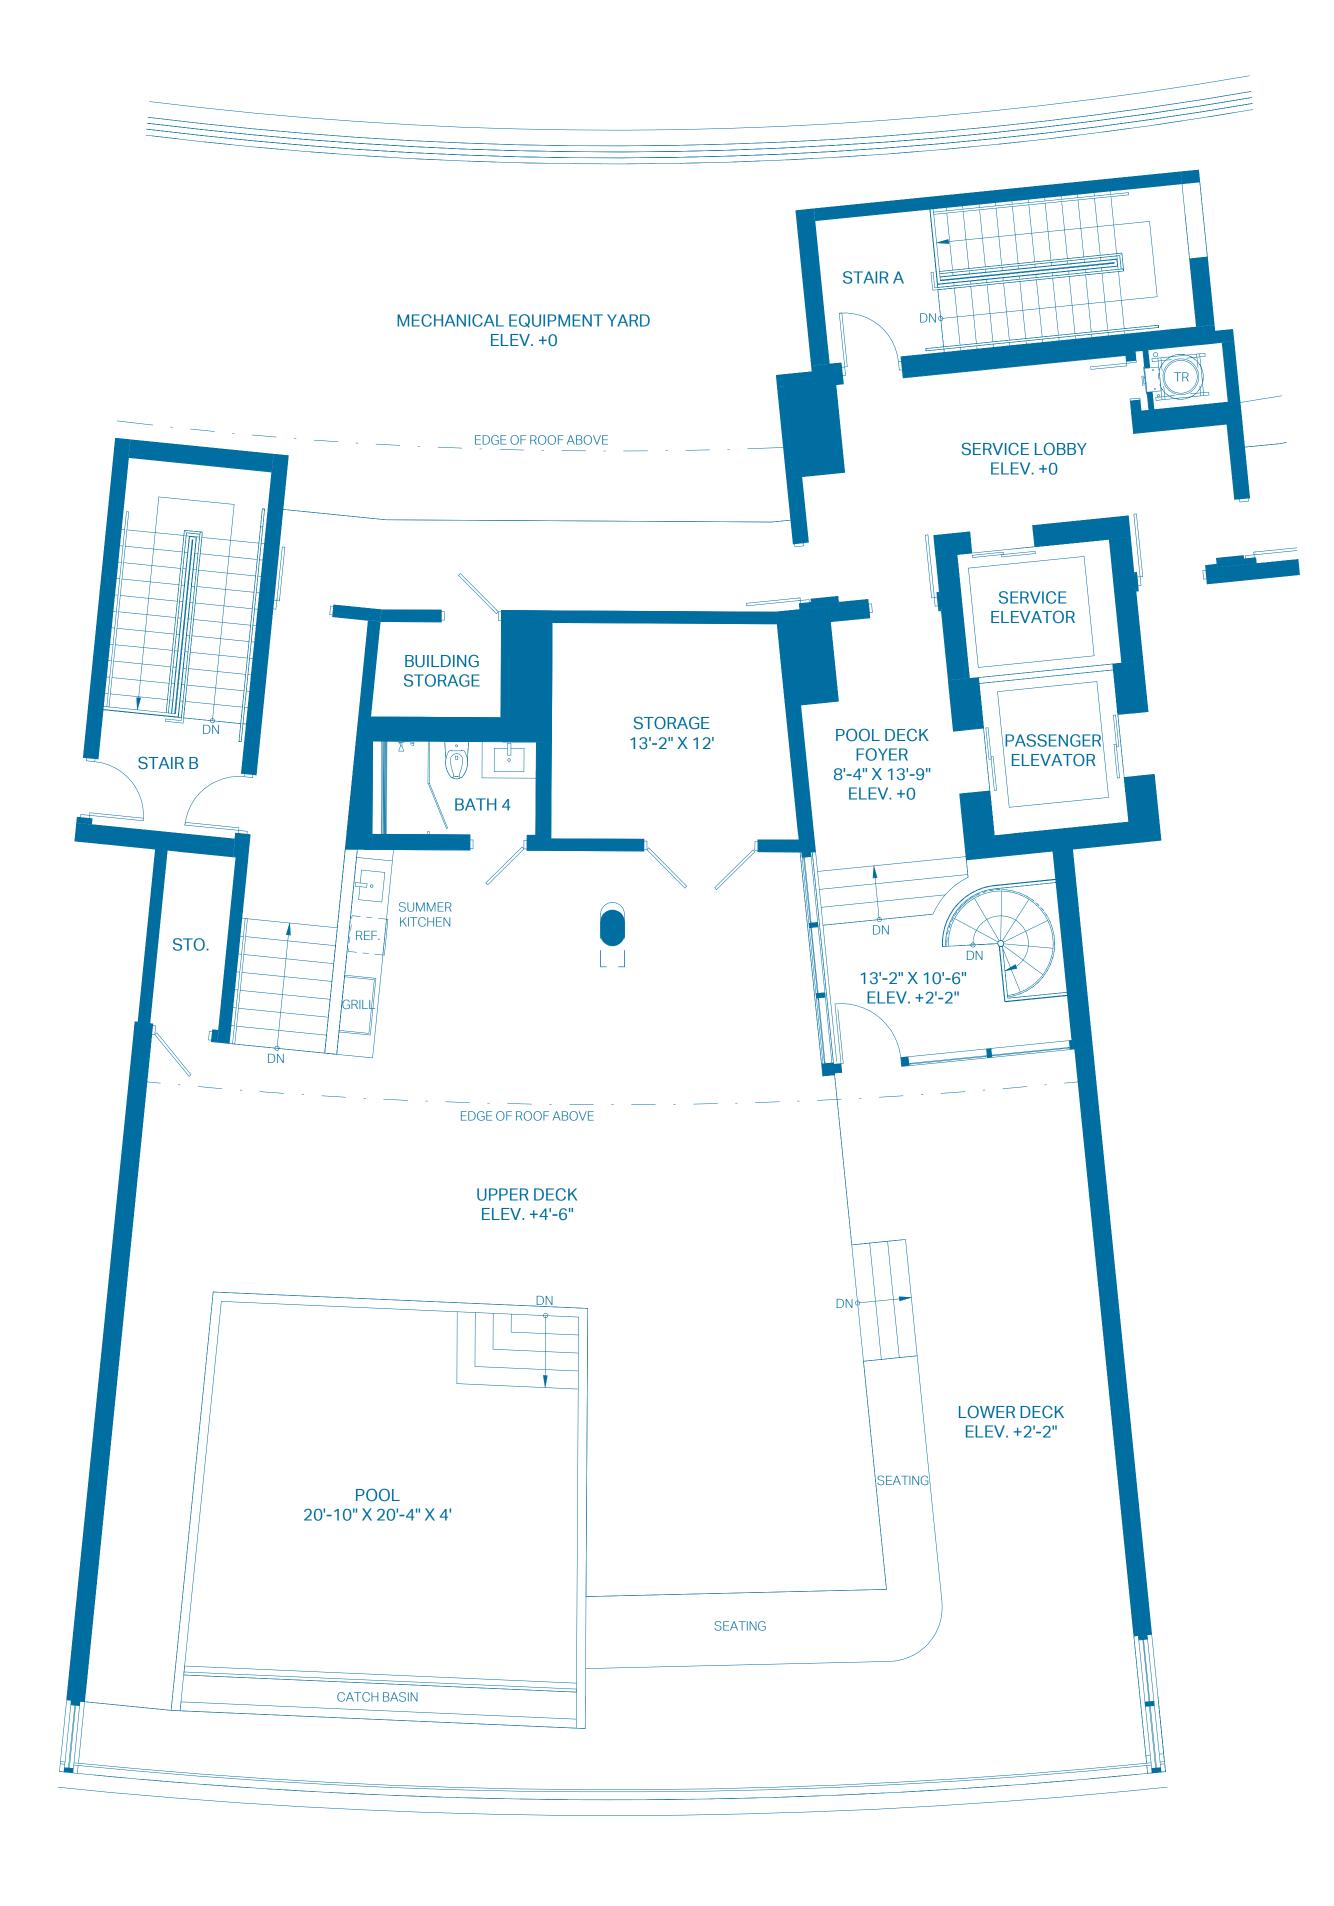

1ST LEVEL

#### 1ST LEVEL

| UNIT            | 4 BEDROOMS    | 4.5 BATHS       |
|-----------------|---------------|-----------------|
| INTERIOR        | 3,871 Sq. Ft. | 359.63 Sq. Mts. |
| OUTDOOR TERRACE | 1,224 Sq. Ft. | 113.71 Sq. Mts. |
| TOTAL           | 5,095 Sq. Ft. | 473.34 Sq. Mts. |