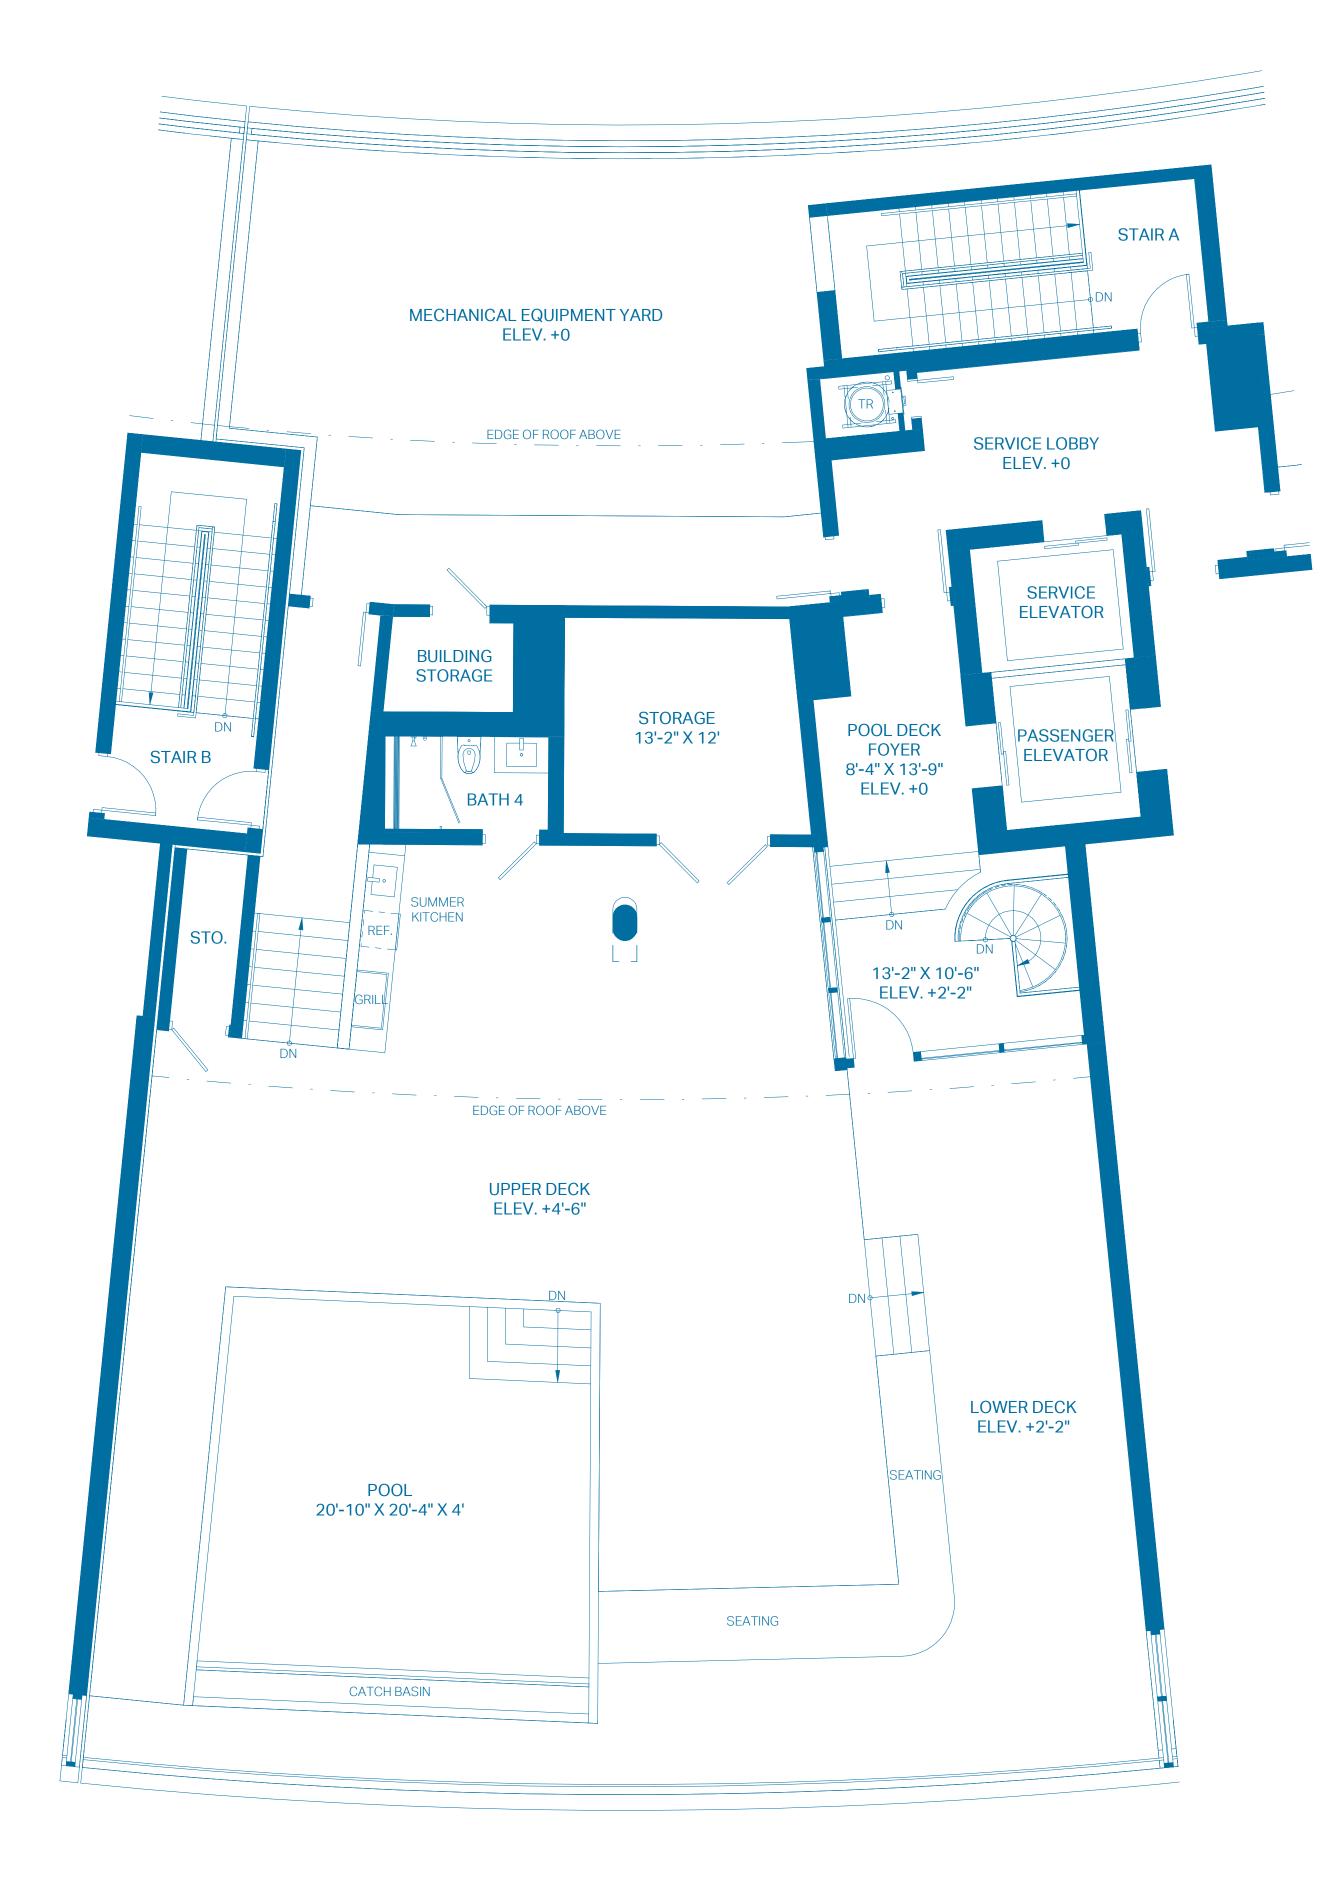

#### 2ND LEVEL - POOL DECK

| ROOF DECK    | 0 BEDROOMS    | 1 BATH          |
|--------------|---------------|-----------------|
| INTERIOR     | 677 Sq. Ft.   | 62.90 Sq. Mts.  |
| OUTDOOR DECK | 2,742 Sq. Ft. | 254.74 Sq. Mts. |
| POOL         | 512 Sq. Ft.   | 47.57 Sq. Mts.  |
| TOTAL        | 3,931 Sq. Ft. | 365.21 Sq. Mts. |