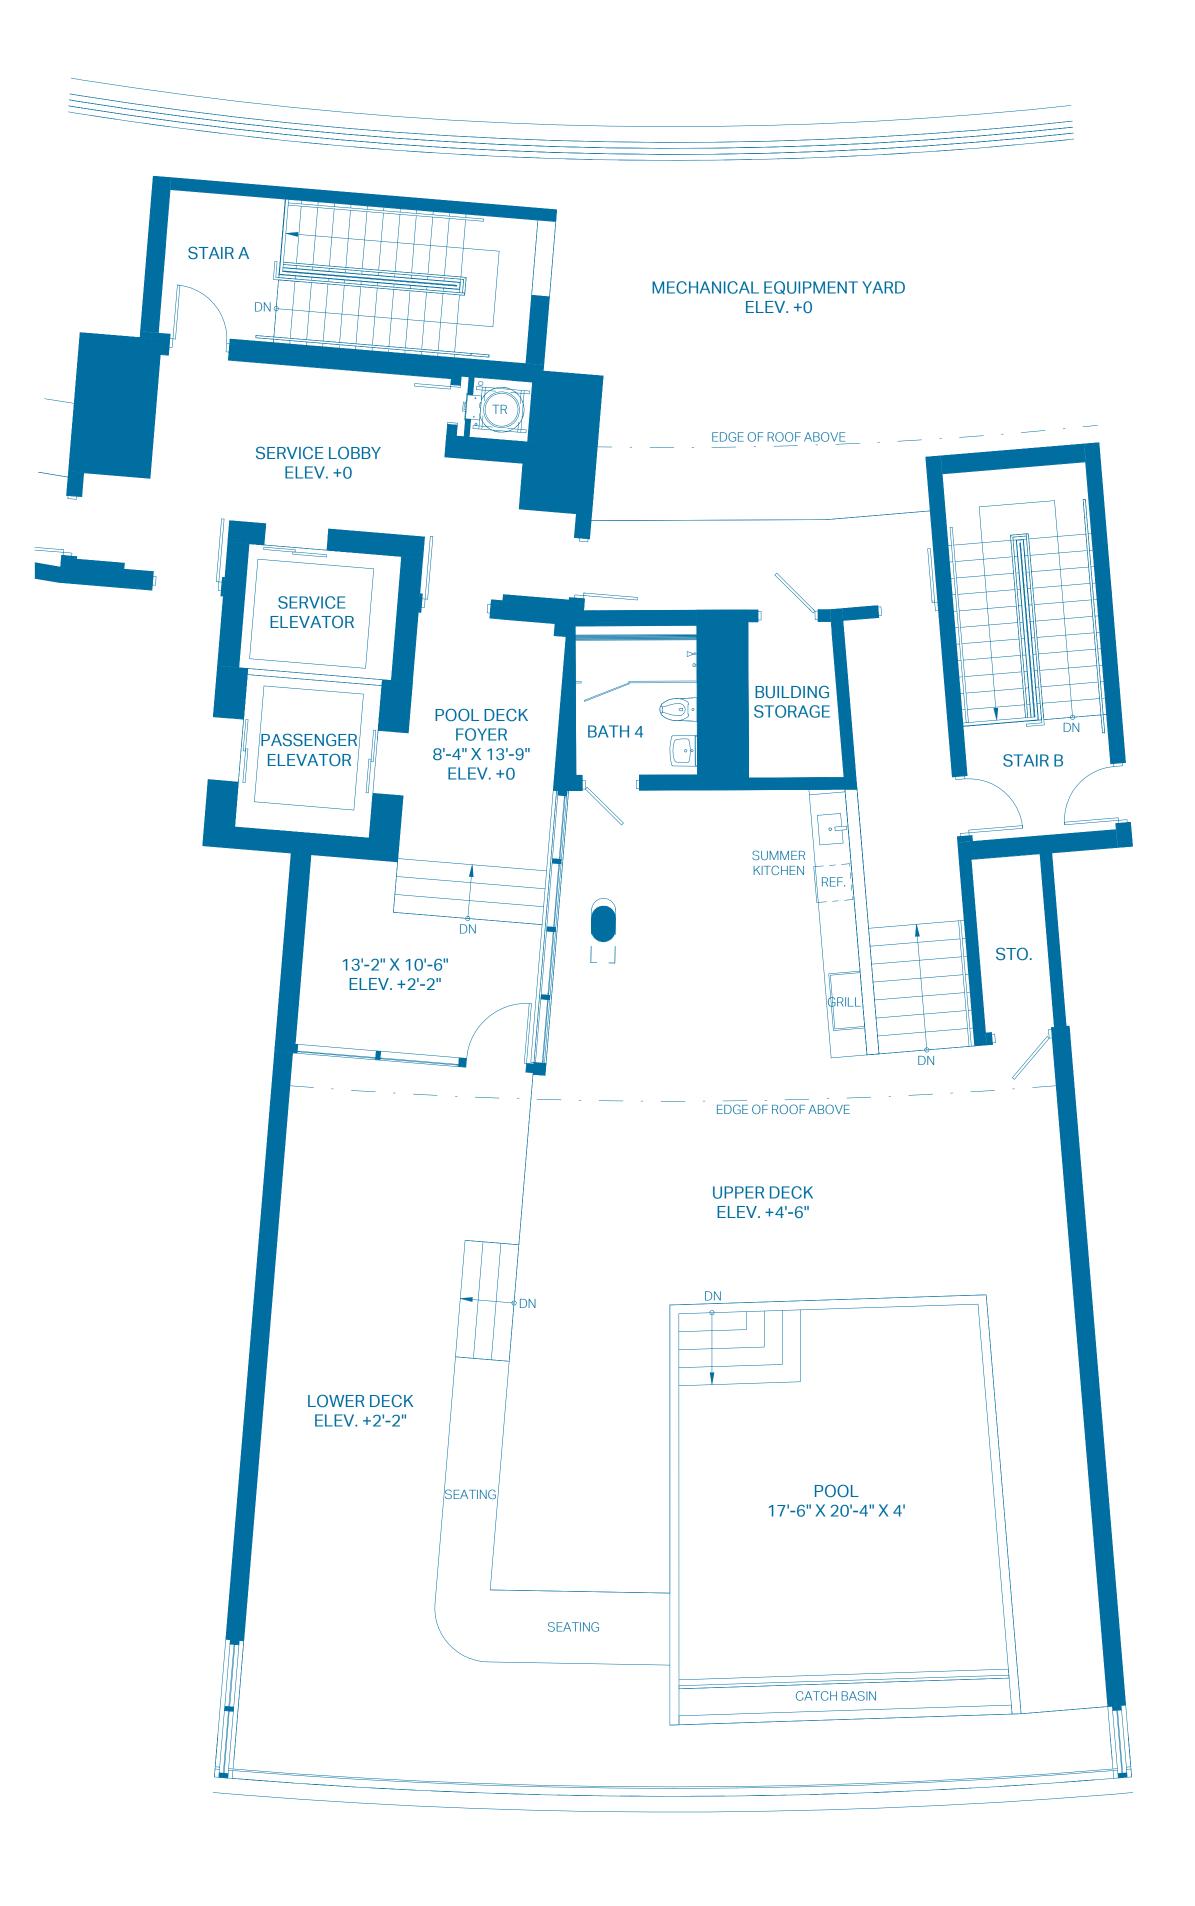

#### 1ST LEVEL

| UNIT            | 4 BEDROOMS    | 4.5 BATHS       |
|-----------------|---------------|-----------------|
| INTERIOR        | 3,871 Sq. Ft. | 359.63 Sq. Mts. |
| OUTDOOR TERRACE | 1,224 Sq. Ft. | 113.71 Sq. Mts. |
| TOTAL           | 5,095 Sq. Ft. | 473.34 Sq. Mts. |

#### 2ND LEVEL - POOL DECK

| ROOF DECK    | 0 BEDROOMS    | 1 BATH          |
|--------------|---------------|-----------------|
| INTERIOR     | 677 Sq. Ft.   | 62.90 Sq. Mts.  |
| OUTDOOR DECK | 2,742 Sq. Ft. | 254.74 Sq. Mts. |
| POOL         | 512 Sq. Ft.   | 47.57 Sq. Mts.  |
| TOTAL        | 3,931 Sq. Ft. | 365.21 Sq. Mts. |

The outdoor terraces (and pool if shown on this floor plan) are limited common elements reserved for the exclusive use of the unit. The limited common elements are not included in the unit area but are separately calculated.