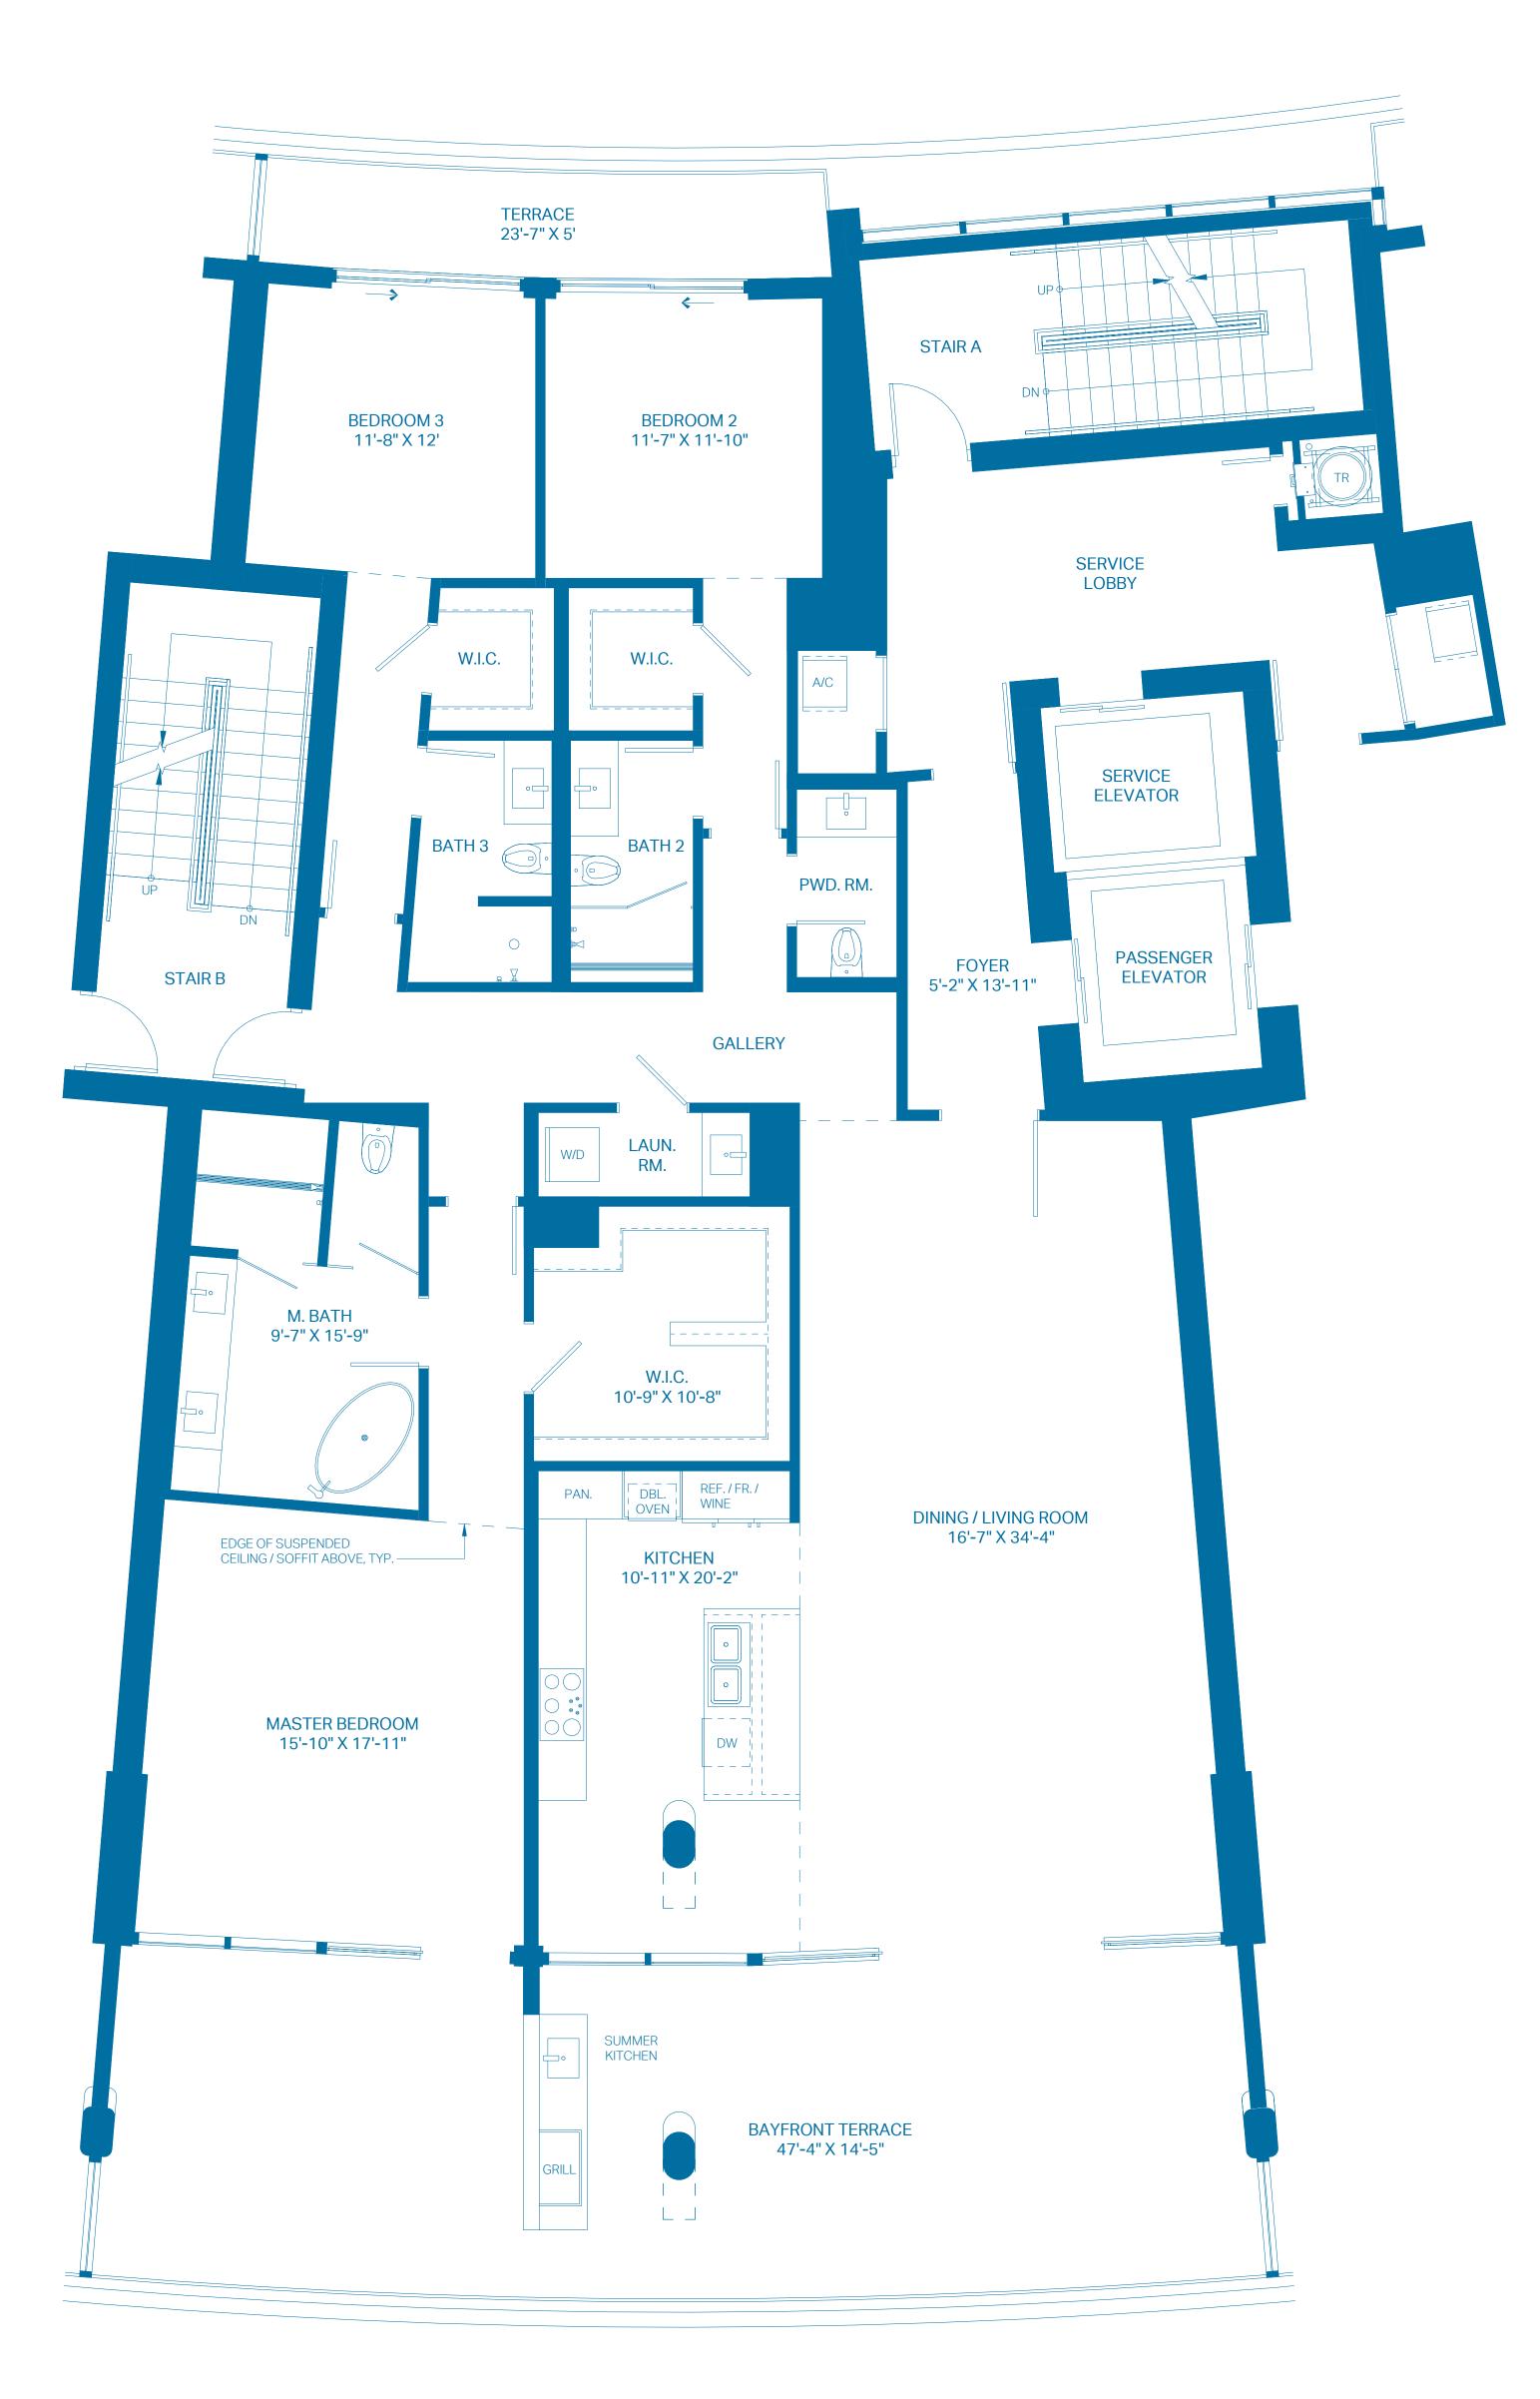

#### PENTHOUSE R

| UNIT TOTALS    | 3 BEDROOMS    | 4.5 BATHS       |
|----------------|---------------|-----------------|
| TOTAL INTERIOR | 3,272 Sq. Ft. | 303.98 Sq. Mts. |
| TOTAL EXTERIOR | 3,298 Sq. Ft. | 306.39 Sq. Mts. |
| OVERALL TOTAL  | 6,570 Sq. Ft. | 610.37 Sq. Mts. |

#### 1ST LEVEL

| UNIT            | 3 BEDROOMS    | 3.5 BATHS       |
|-----------------|---------------|-----------------|
| INTERIOR        | 2,810 Sq. Ft. | 261.06 Sq. Mts. |
| OUTDOOR TERRACE | 891 Sq. Ft.   | 82.78 Sq. Mts.  |
| TOTAL           | 3,701 Sq. Ft. | 343.84 Sq. Mts. |

#### 2ND LEVEL - POOL DECK

| ROOF DECK    | 0 BEDROOMS    | 1 BATH          |
|--------------|---------------|-----------------|
| INTERIOR     | 462 Sq. Ft.   | 42.92 Sq. Mts.  |
| OUTDOOR DECK | 1,974 Sq. Ft. | 183.39 Sq. Mts. |
| POOL         | 433 Sq. Ft.   | 40.23 Sq. Mts.  |
| TOTAL        | 2,869 Sq. Ft. | 266.54 Sq. Mts. |