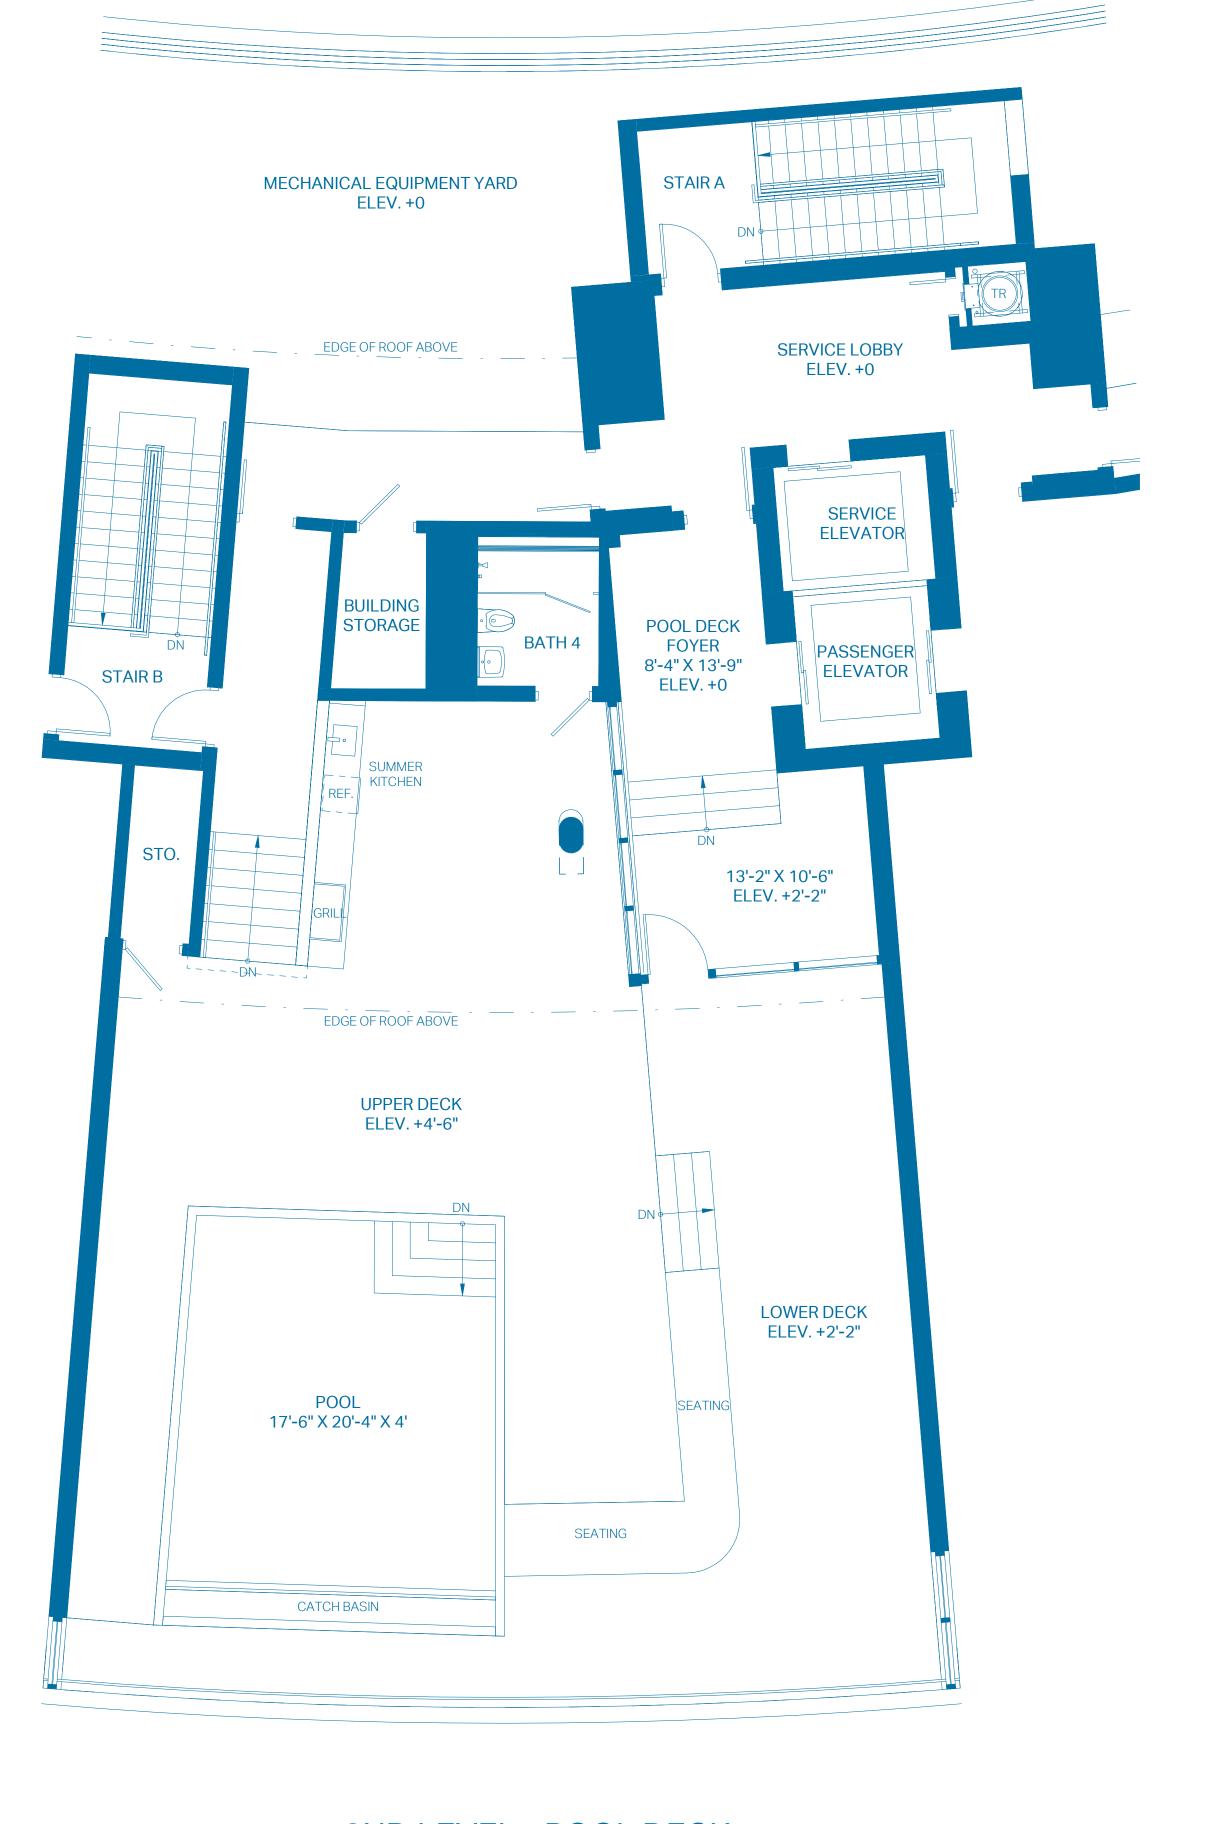

#### 2ND LEVEL - POOL DECK

| ROOF DECK    | 0 BEDROOMS    | 1 BATH          |
|--------------|---------------|-----------------|
| INTERIOR     | 677 Sq. Ft.   | 62.90 Sq. Mts.  |
| OUTDOOR DECK | 2,742 Sq. Ft. | 254.74 Sq. Mts. |
| POOL         | 512 Sq. Ft.   | 47.57 Sq. Mts.  |
| TOTAL        | 3,931 Sq. Ft. | 365.21 Sq. Mts. |

#### 2ND LEVEL - POOL DECK