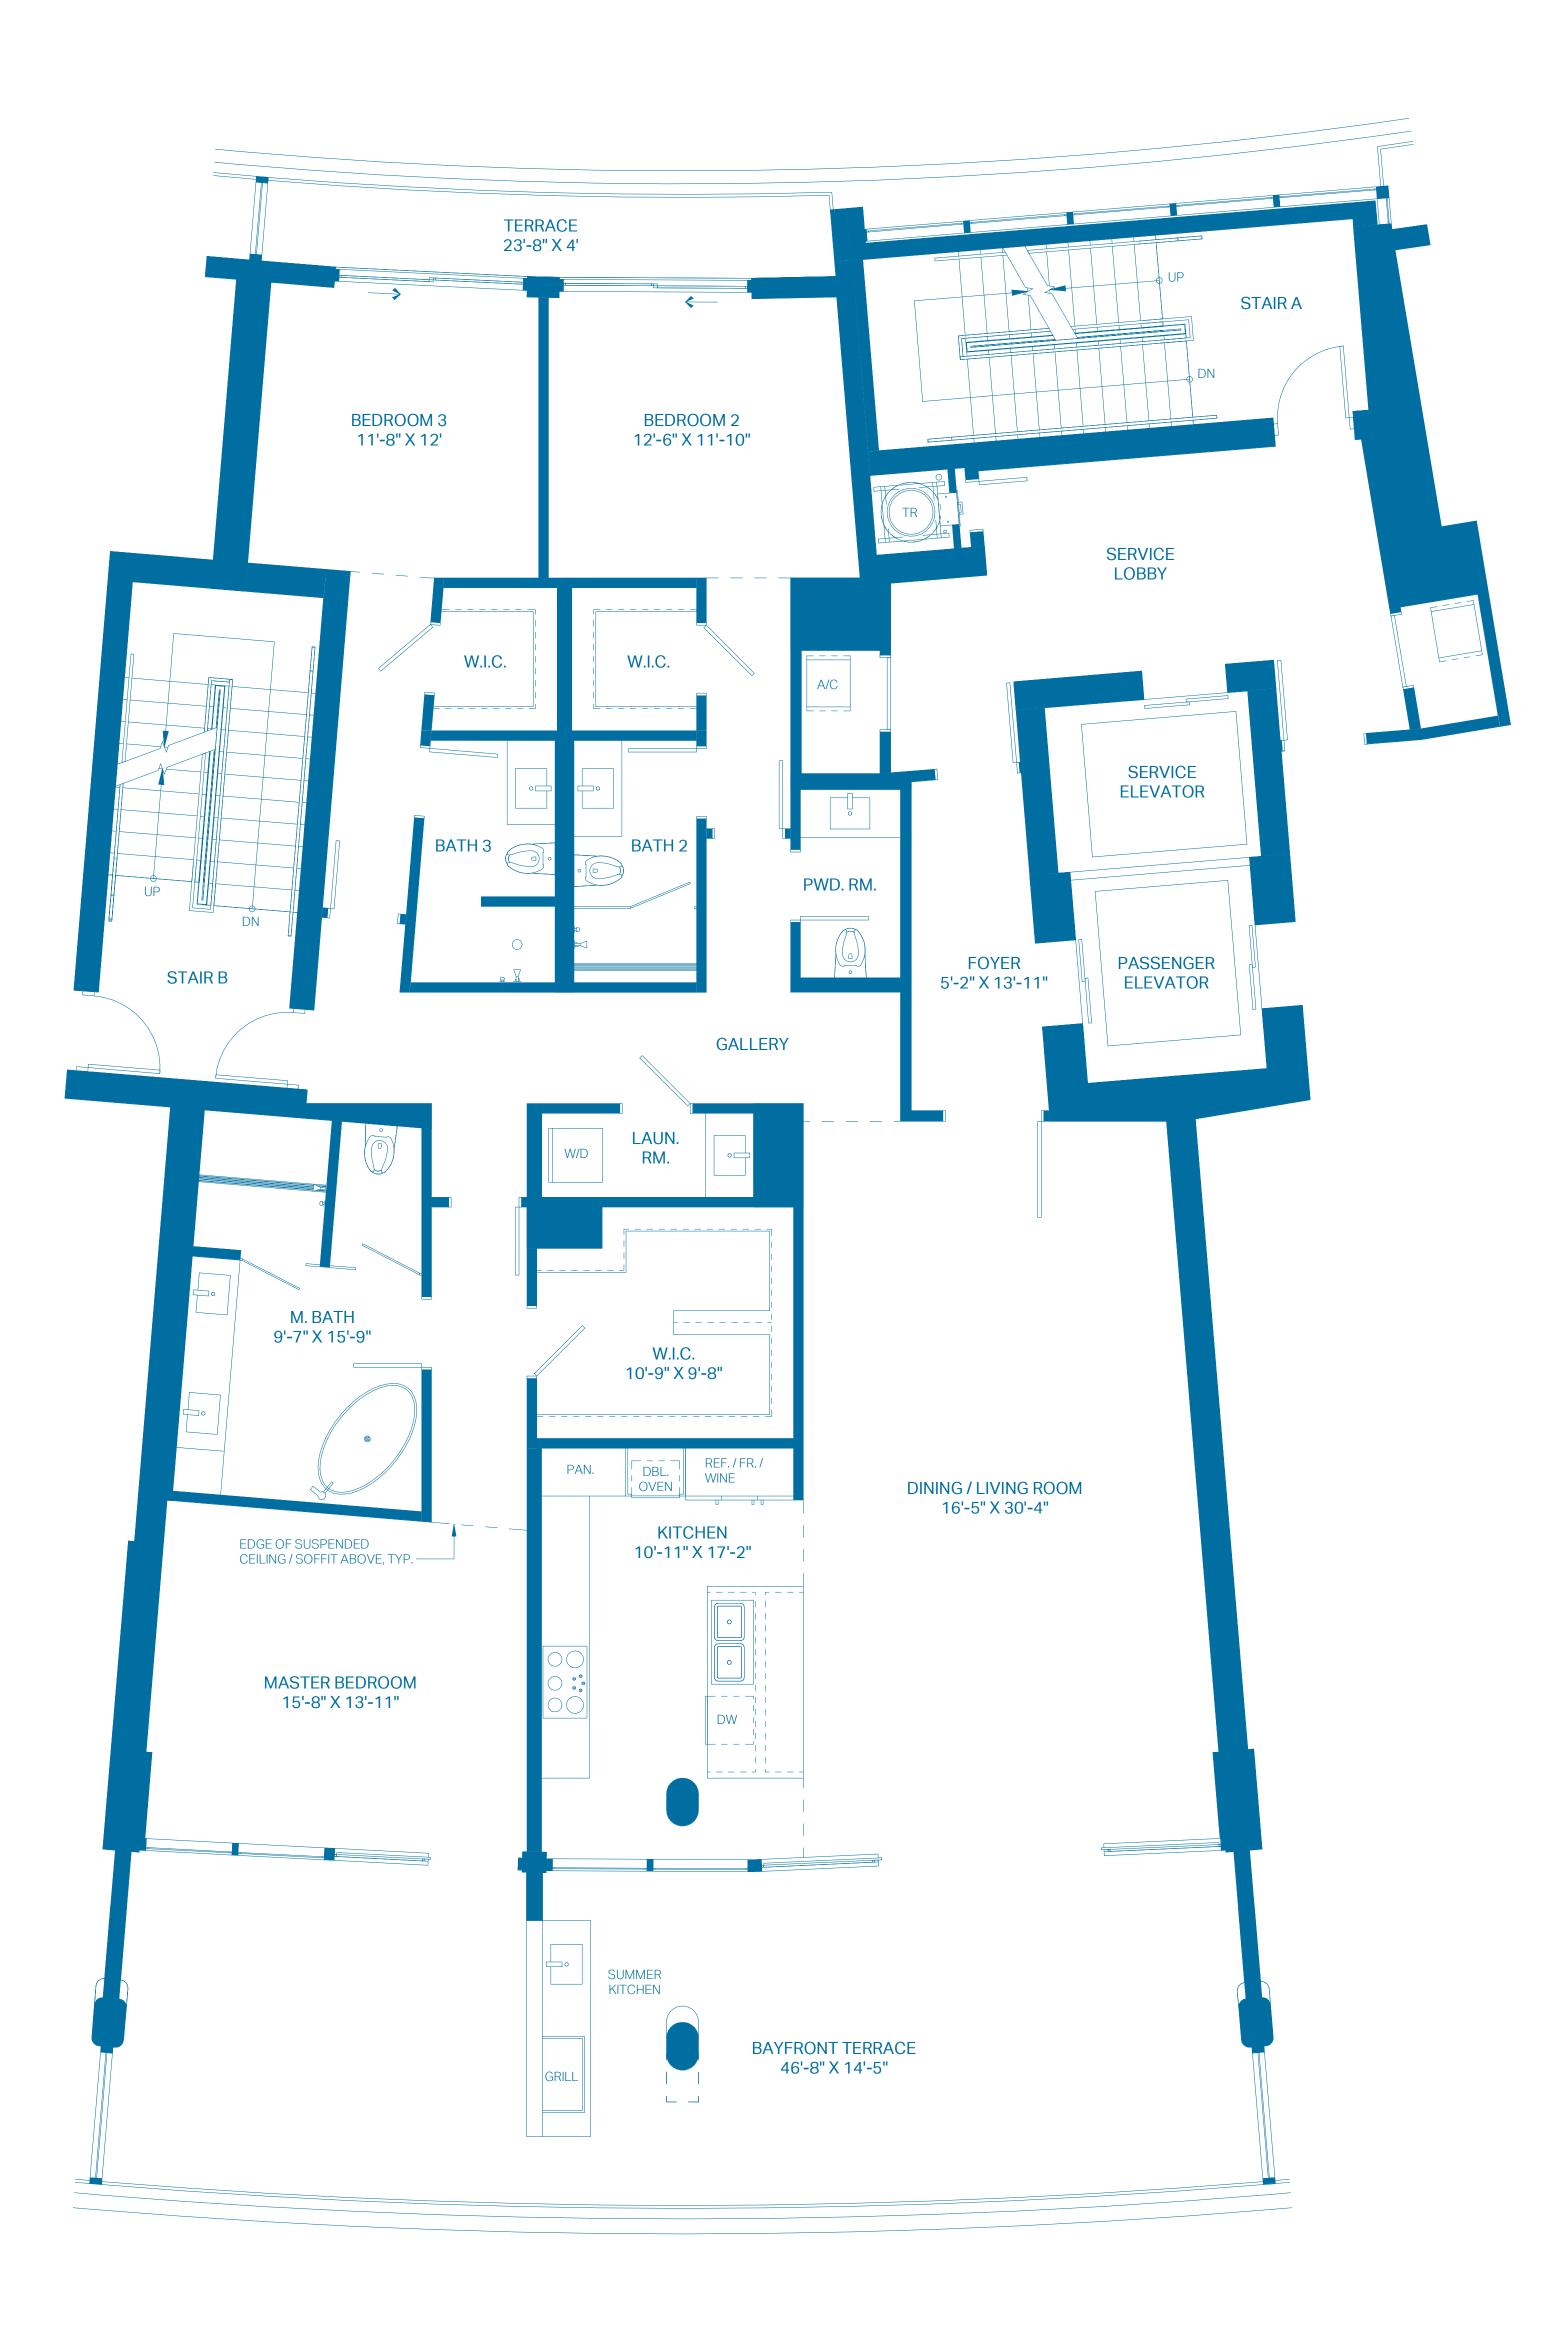

#### PENTHOUSE J

| UNIT TOTALS    | 3 BEDROOMS    | 4.5 BATHS       |
|----------------|---------------|-----------------|
| TOTAL INTERIOR | 3,055 Sq. Ft. | 283.82 Sq. Mts. |
| TOTAL EXTERIOR | 3,124 Sq. Ft. | 290.23 Sq. Mts. |
| OVERALL TOTAL  | 6,179 Sq. Ft. | 574.05 Sq. Mts. |

#### 1ST LEVEL

| UNIT            | 3 BEDROOMS    | 3.5 BATHS       |
|-----------------|---------------|-----------------|
| INTERIOR        | 2,627 Sq. Ft. | 244.06 Sq. Mts. |
| OUTDOOR TERRACE | 834 Sq. Ft.   | 77.48 Sq. Mts.  |
| TOTAL           | 3,461 Sq. Ft. | 321.54 Sq. Mts. |