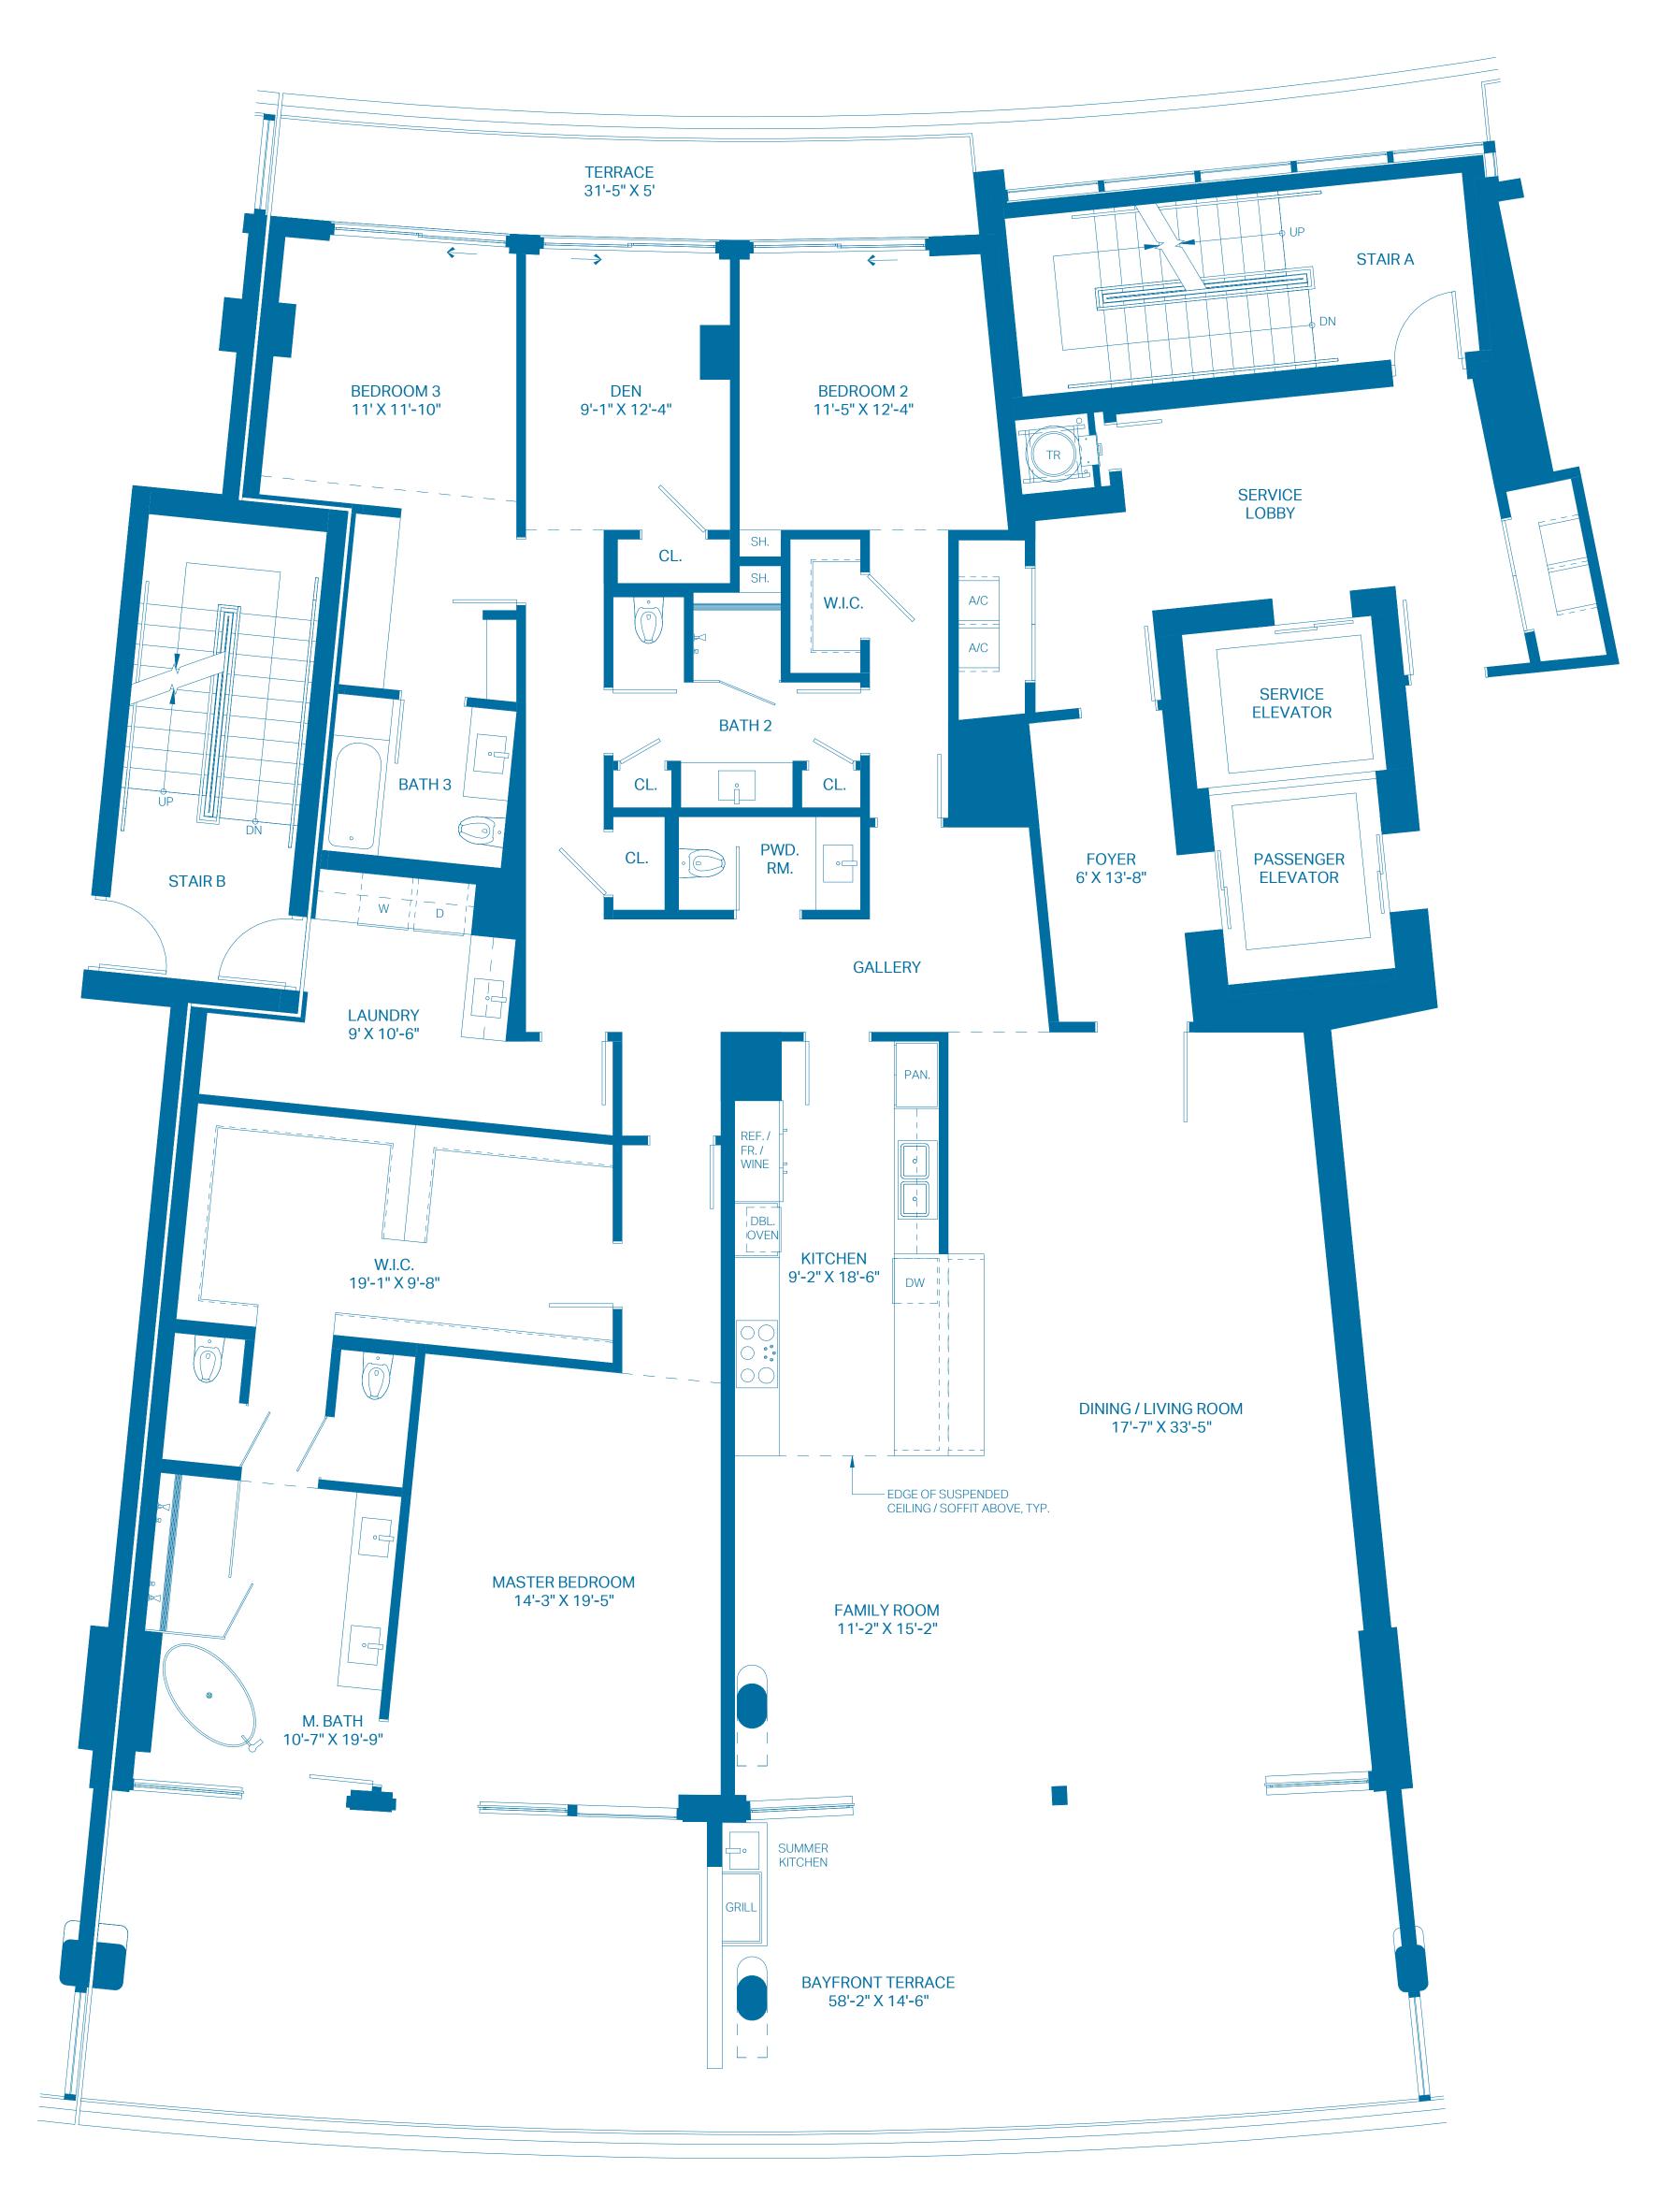

#### UNIT R5

| UNIT<br>INTERIOR<br>OUTDOOR TERRACE | 3 BEDROOMS<br>2,701 Sq. Ft.<br>875 Sq. Ft. | 3.5 BATHS<br>250.93 Sq. Mts.<br>81.29 Sq. Mts. |
|-------------------------------------|--------------------------------------------|------------------------------------------------|
| TOTAL                               | 3,576 Sq. Ft.                              | 332.22 Sq. Mts.                                |
|                                     |                                            |                                                |
| 0 2' 4'<br>0.61m 1.22m              | 8'<br>2.44m                                |                                                |