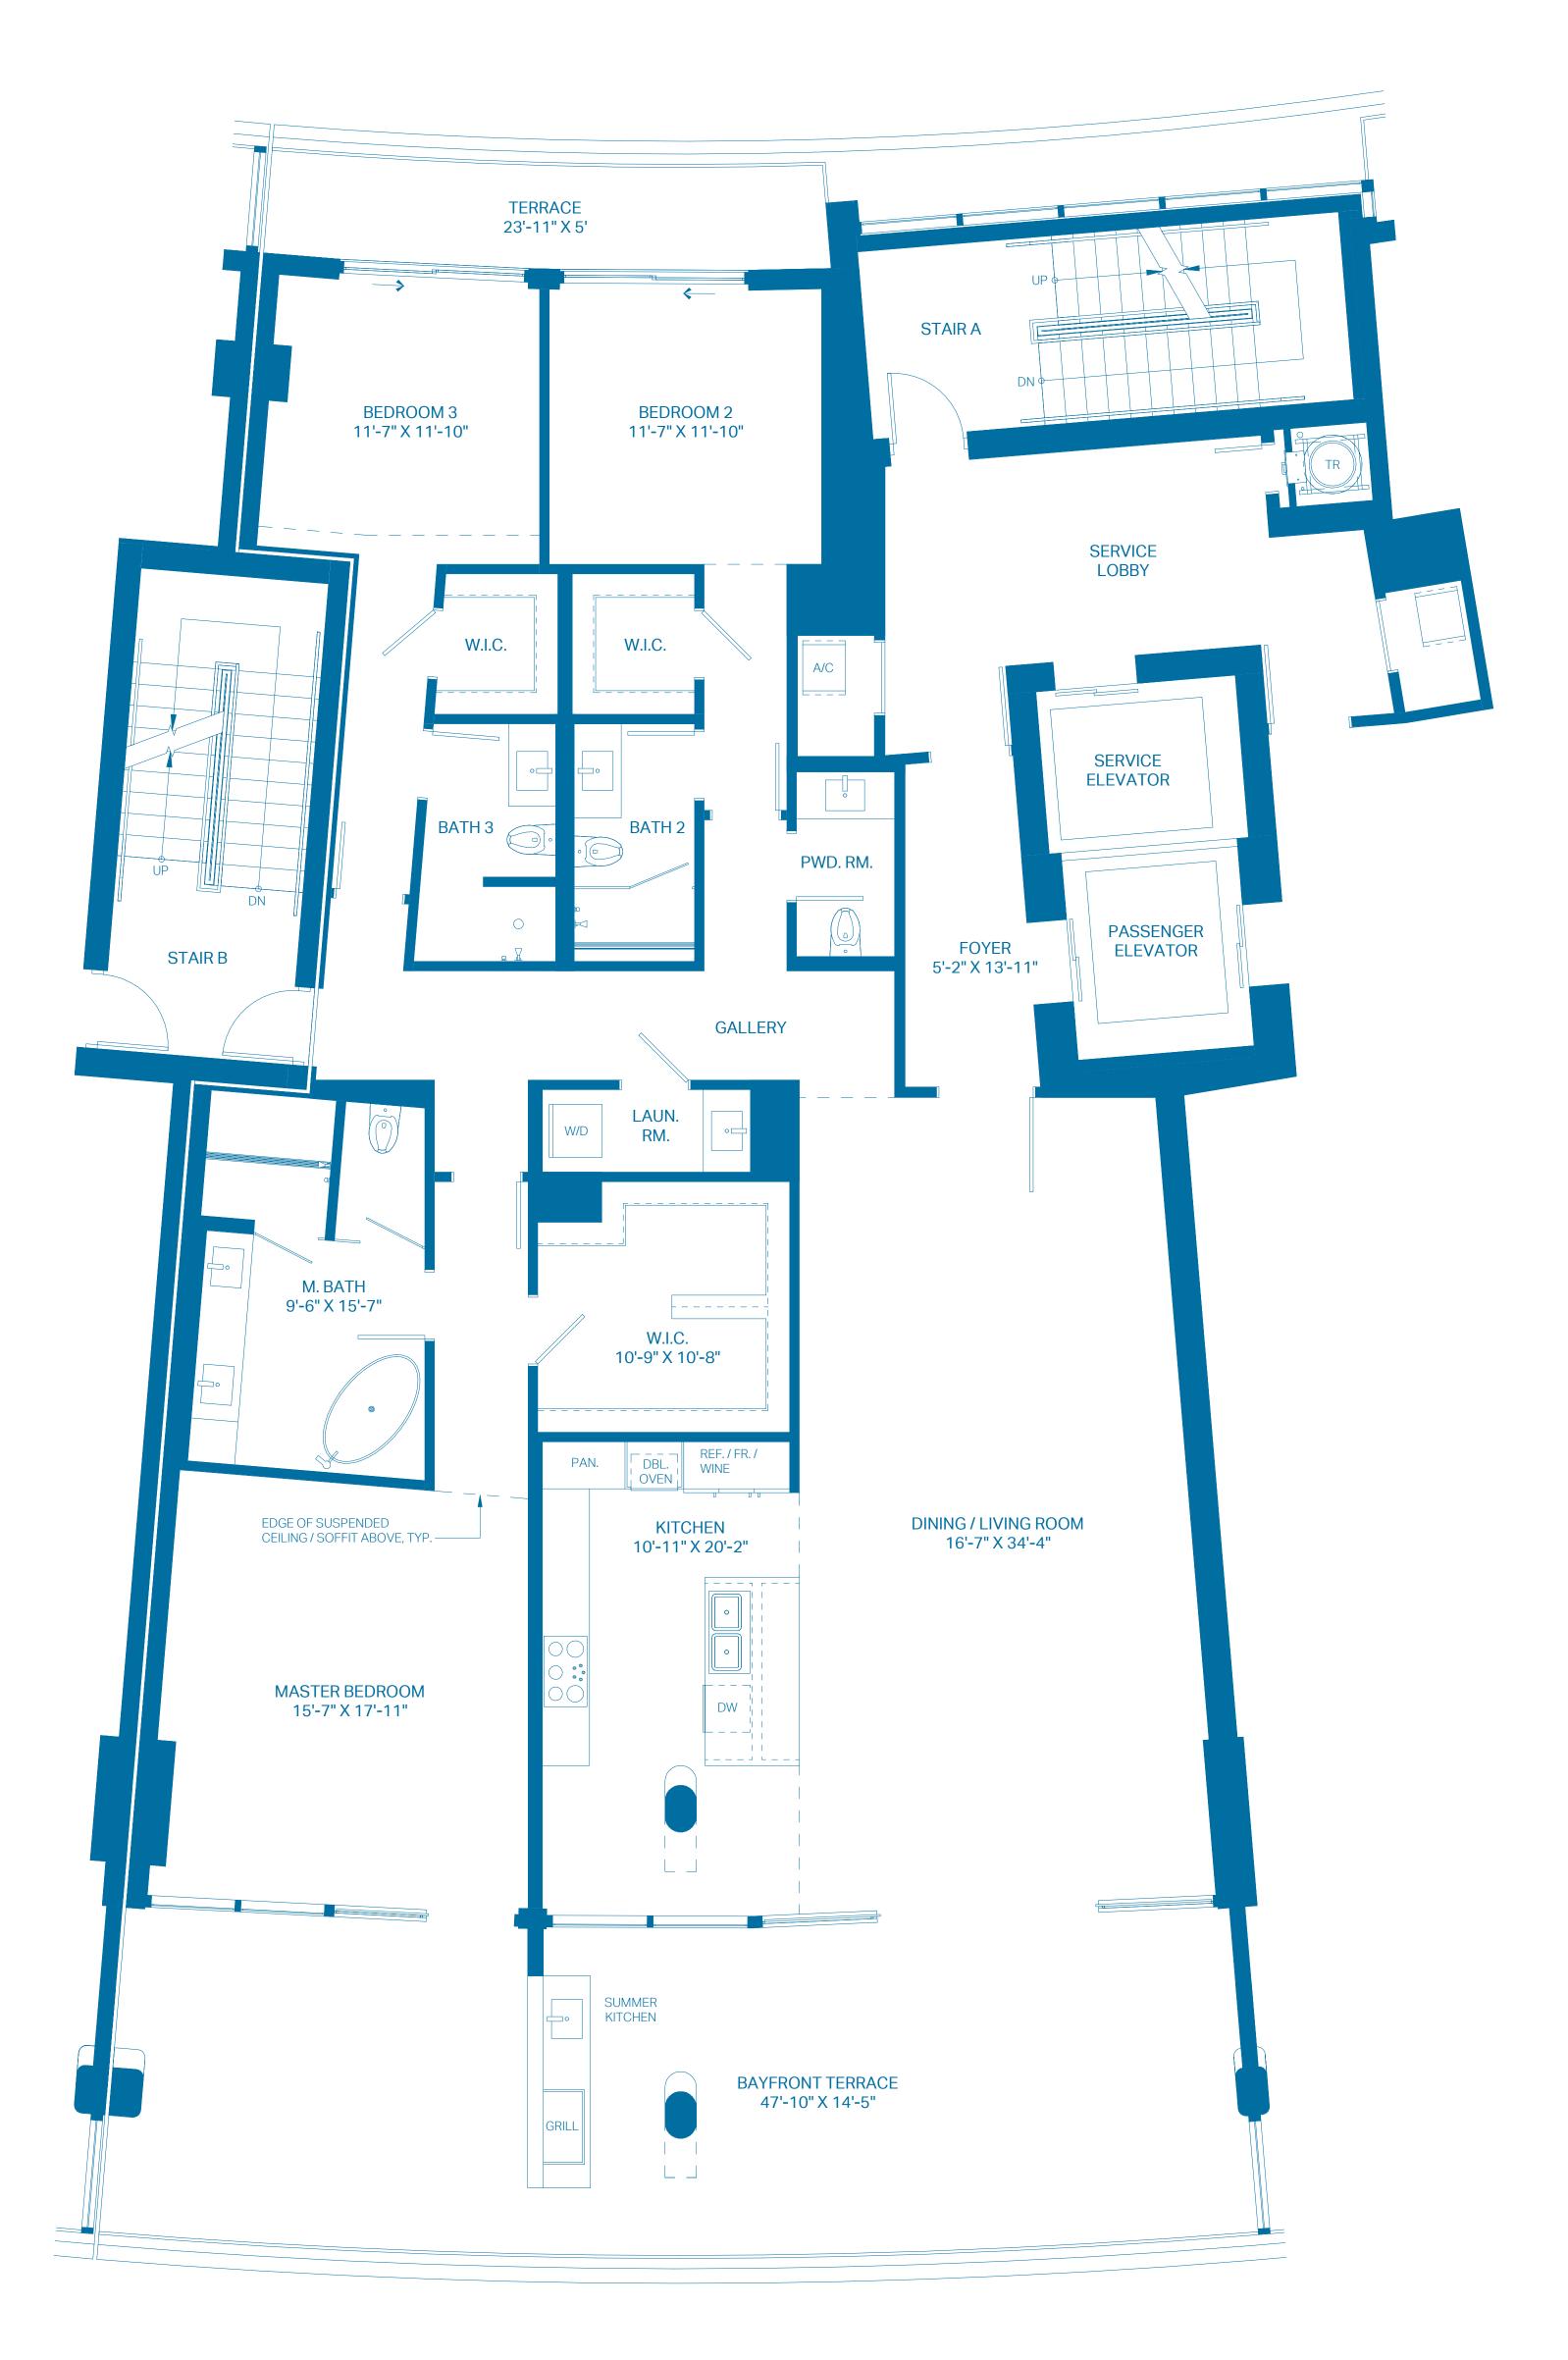

# UNIT L3

| UNIT<br>INTERIOR<br>OUTDOOR TERRACE | 3 BEDROOMS<br>2,330 Sq. Ft.<br>794 Sq. Ft. | 3.5 BATHS<br>216.46 Sq. Mts.<br>73.76 Sq. Mts. |
|-------------------------------------|--------------------------------------------|------------------------------------------------|
| TOTAL                               | 3,124 Sq. Ft.                              | 290.22 Sq. Mts.                                |
| 0 2' 4'                             | 8'                                         |                                                |