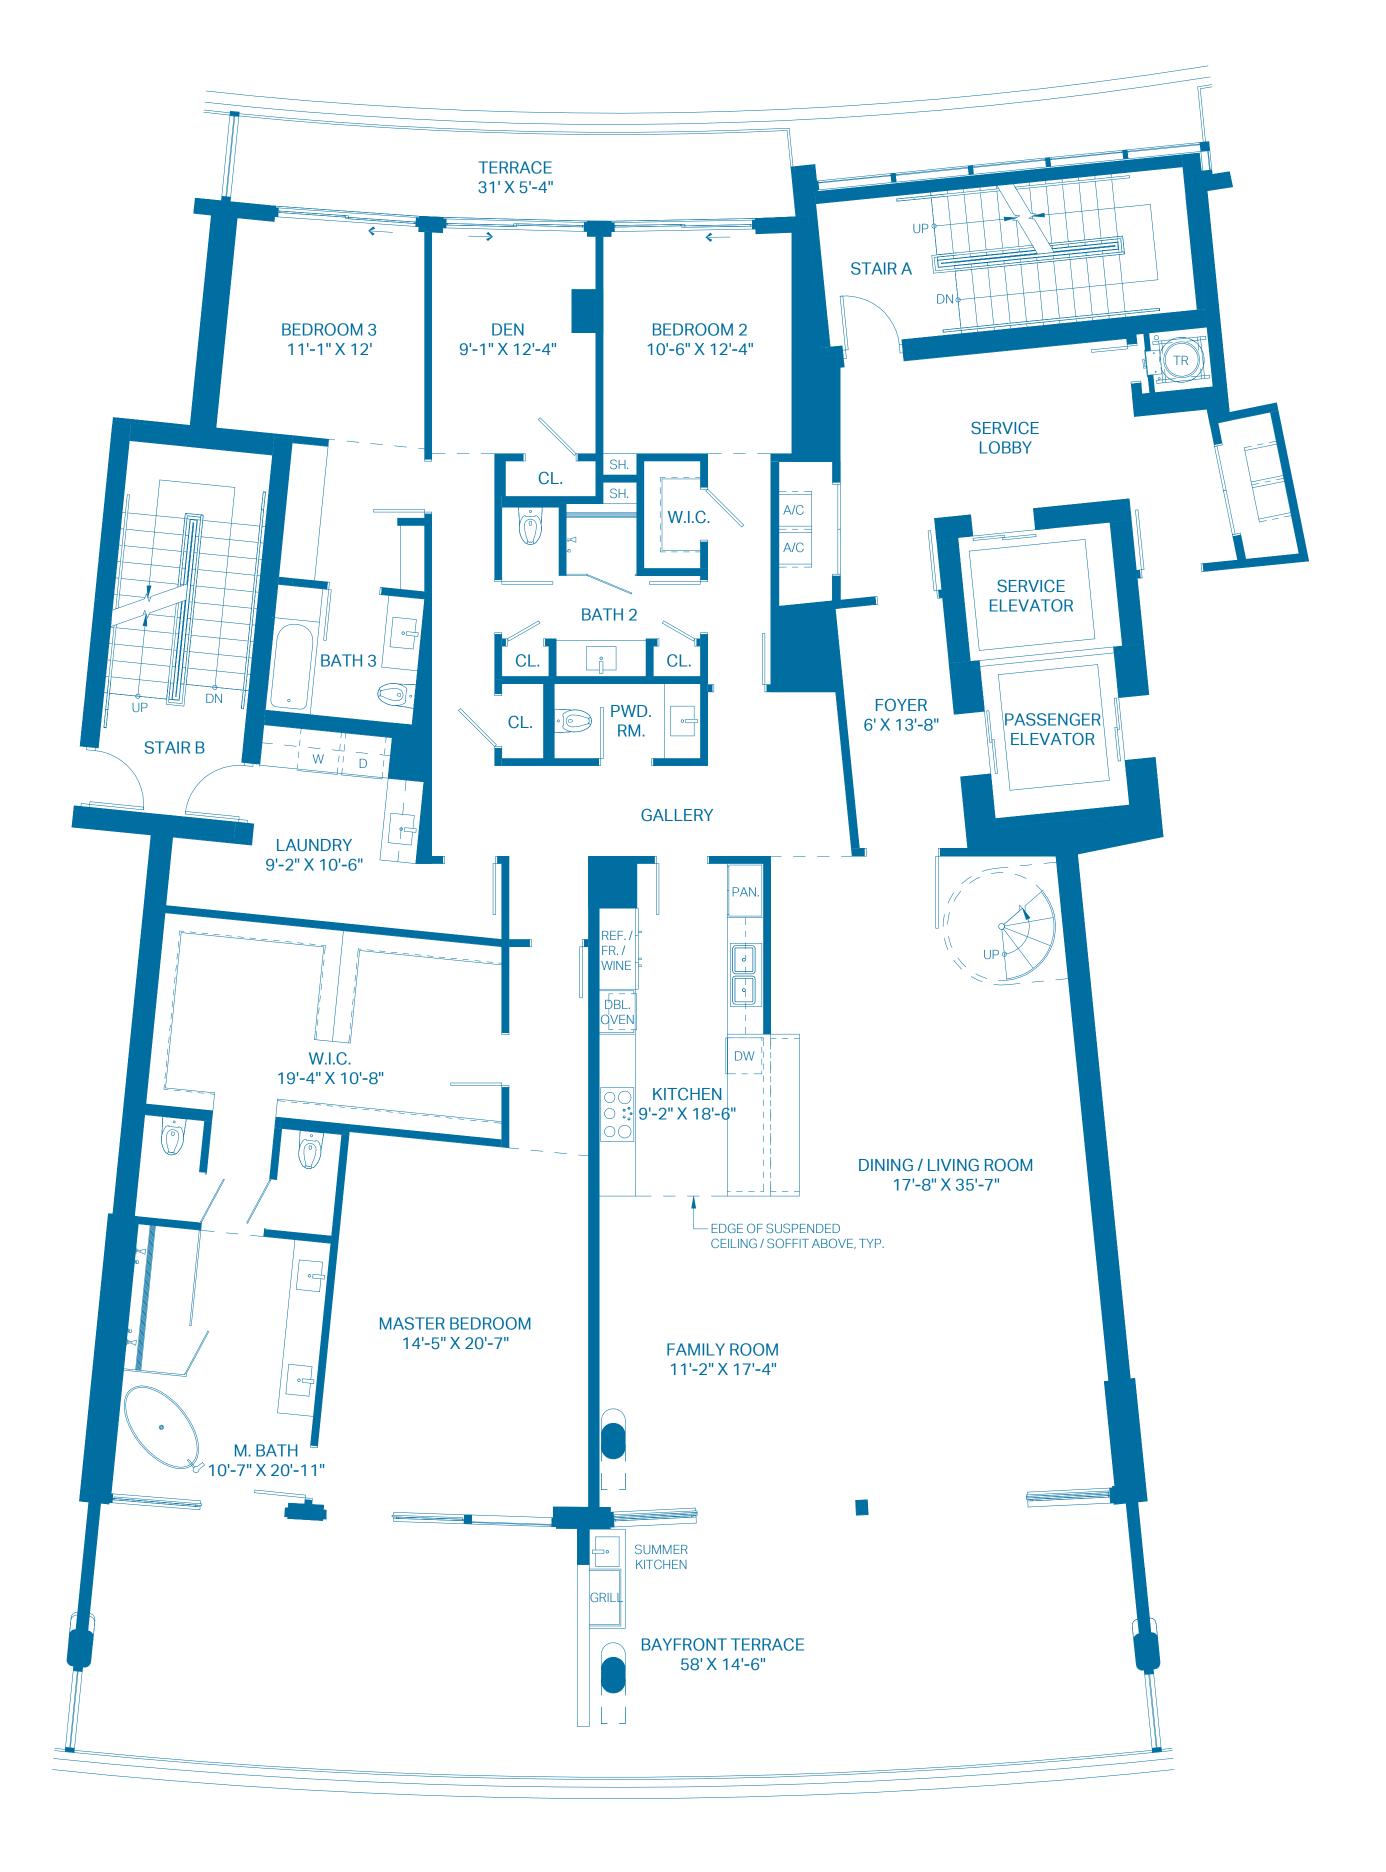

#### 1ST LEVEL

| UNIT            | 4 BEDROOMS    | 4.5 BATHS       |
|-----------------|---------------|-----------------|
| INTERIOR        | 3,871 Sq. Ft. | 359.63 Sq. Mts. |
| OUTDOOR TERRACE | 1,224 Sq. Ft. | 113.71 Sq. Mts. |
| TOTAL           | 5,095 Sq. Ft. | 473.34 Sq. Mts. |

#### 2ND LEVEL - POOL DECK

| ROOF DECK    | 0 BEDROOMS    | 1 BATH          |
|--------------|---------------|-----------------|
| INTERIOR     | 677 Sq. Ft.   | 62.90 Sq. Mts.  |
| OUTDOOR DECK | 2,742 Sq. Ft. | 254.74 Sq. Mts. |
| POOL         | 512 Sq. Ft.   | 47.57 Sq. Mts.  |
| TOTAL        | 3,931 Sq. Ft. | 365.21 Sq. Mts. |

The outdoor terraces (and pool if shown on this floor plan) are limited common elements reserved for the exclusive use of the unit. The limited common elements are not included in the unit area but are separately calculated.