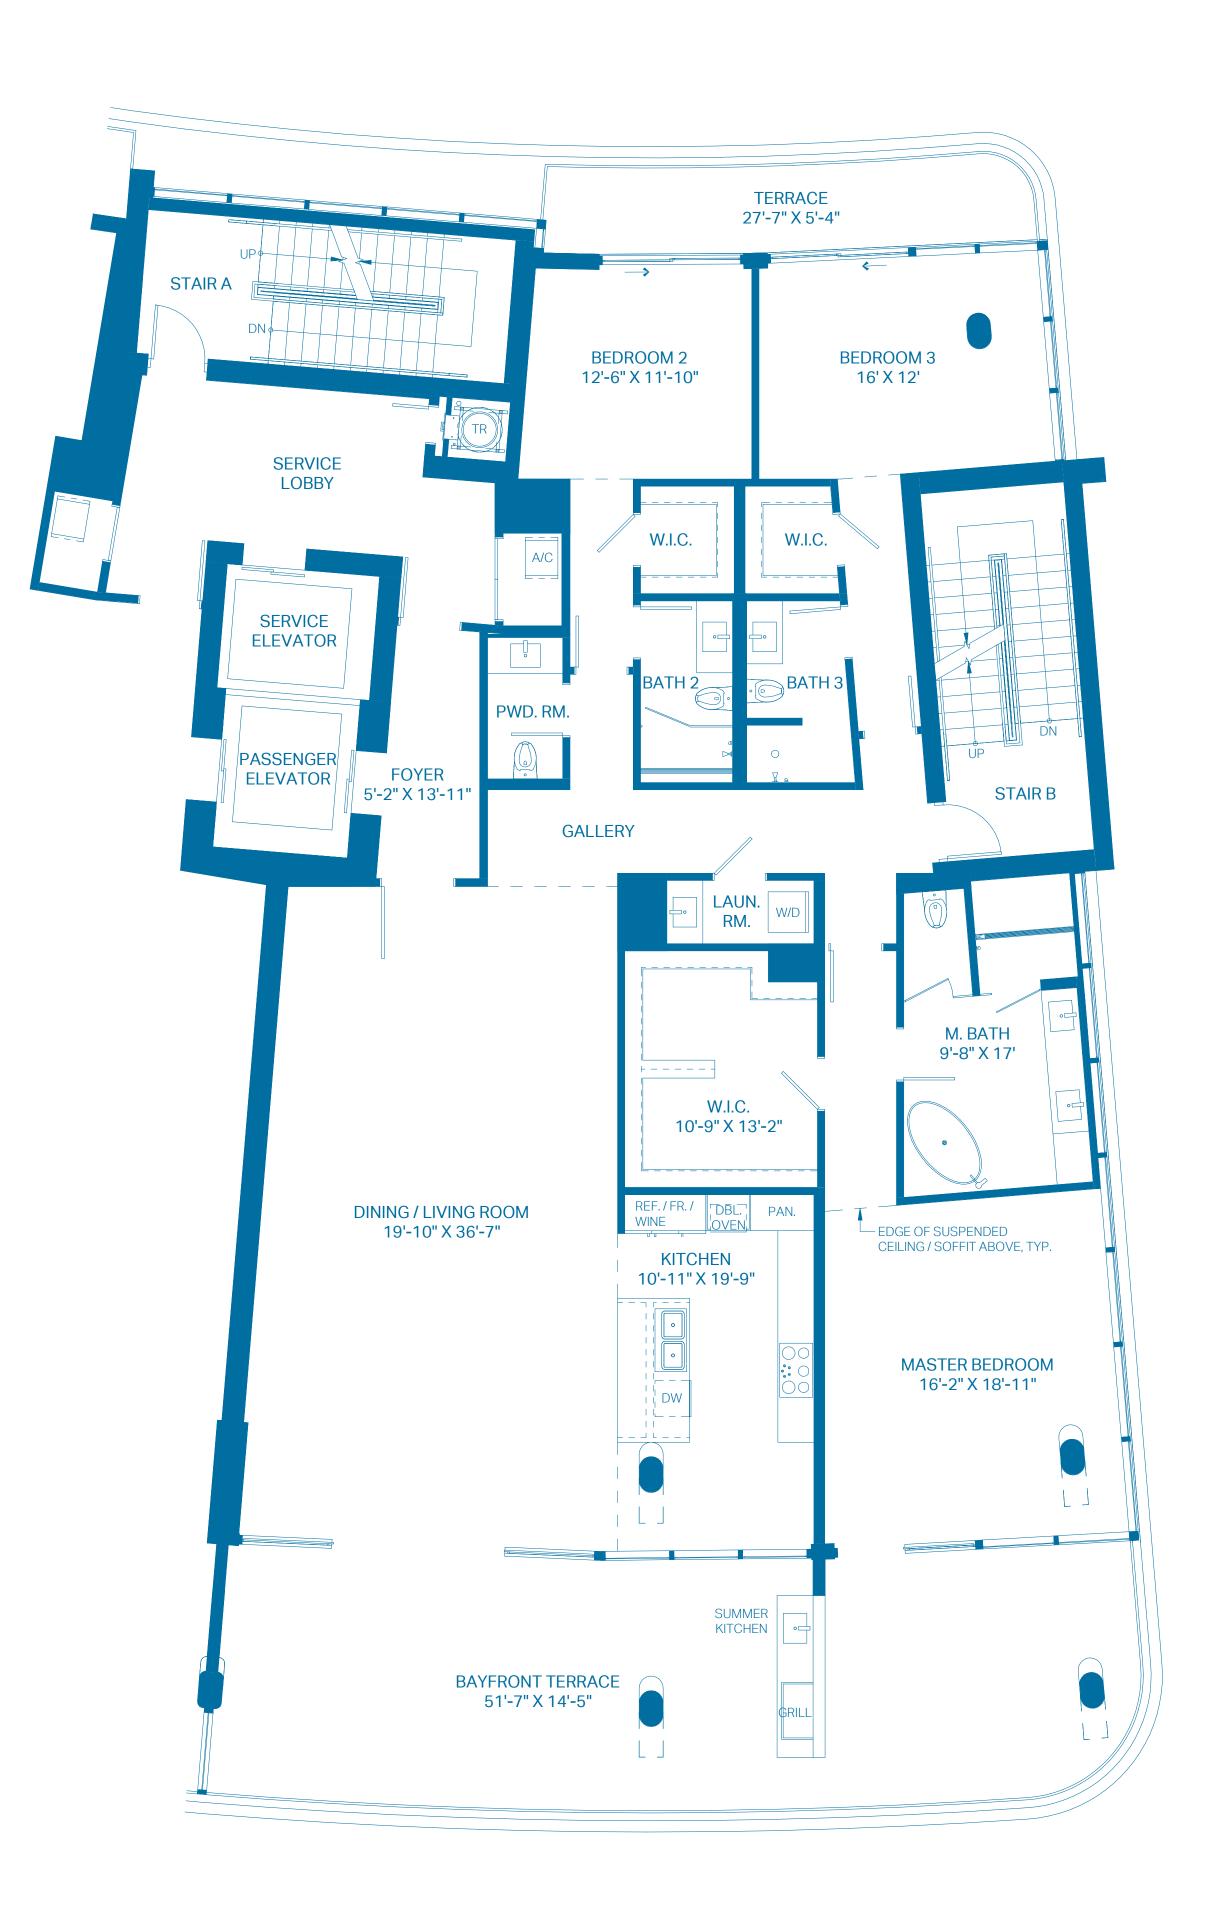

#### 1ST LEVEL

| UNIT            | 4 BEDROOMS    | 4.5 BATHS       |
|-----------------|---------------|-----------------|
| INTERIOR        | 3,871 Sq. Ft. | 359.63 Sq. Mts. |
| OUTDOOR TERRACE | 1,224 Sq. Ft. | 113.71 Sq. Mts. |
| TOTAL           | 5,095 Sq. Ft. | 473.34 Sq. Mts. |

#### 1ST LEVEL

| UNIT            | 4 BEDROOMS    | 4.5 BATHS       |
|-----------------|---------------|-----------------|
| INTERIOR        | 3,880 Sq. Ft. | 360.46 Sq. Mts. |
| OUTDOOR TERRACE | 1,224 Sq. Ft. | 113.71 Sq. Mts. |
| TOTAL           | 5,104 Sq. Ft. | 474.17 Sq. Mts. |

#### 1ST LEVEL

| UNIT            | 4 BEDROOMS    | 4.5 BATHS       |
|-----------------|---------------|-----------------|
| INTERIOR        | 3,871 Sq. Ft. | 359.63 Sq. Mts. |
| OUTDOOR TERRACE | 1,215 Sq. Ft. | 112.88 Sq. Mts. |
| TOTAL           | 5,086 Sq. Ft. | 472.51 Sq. Mts. |