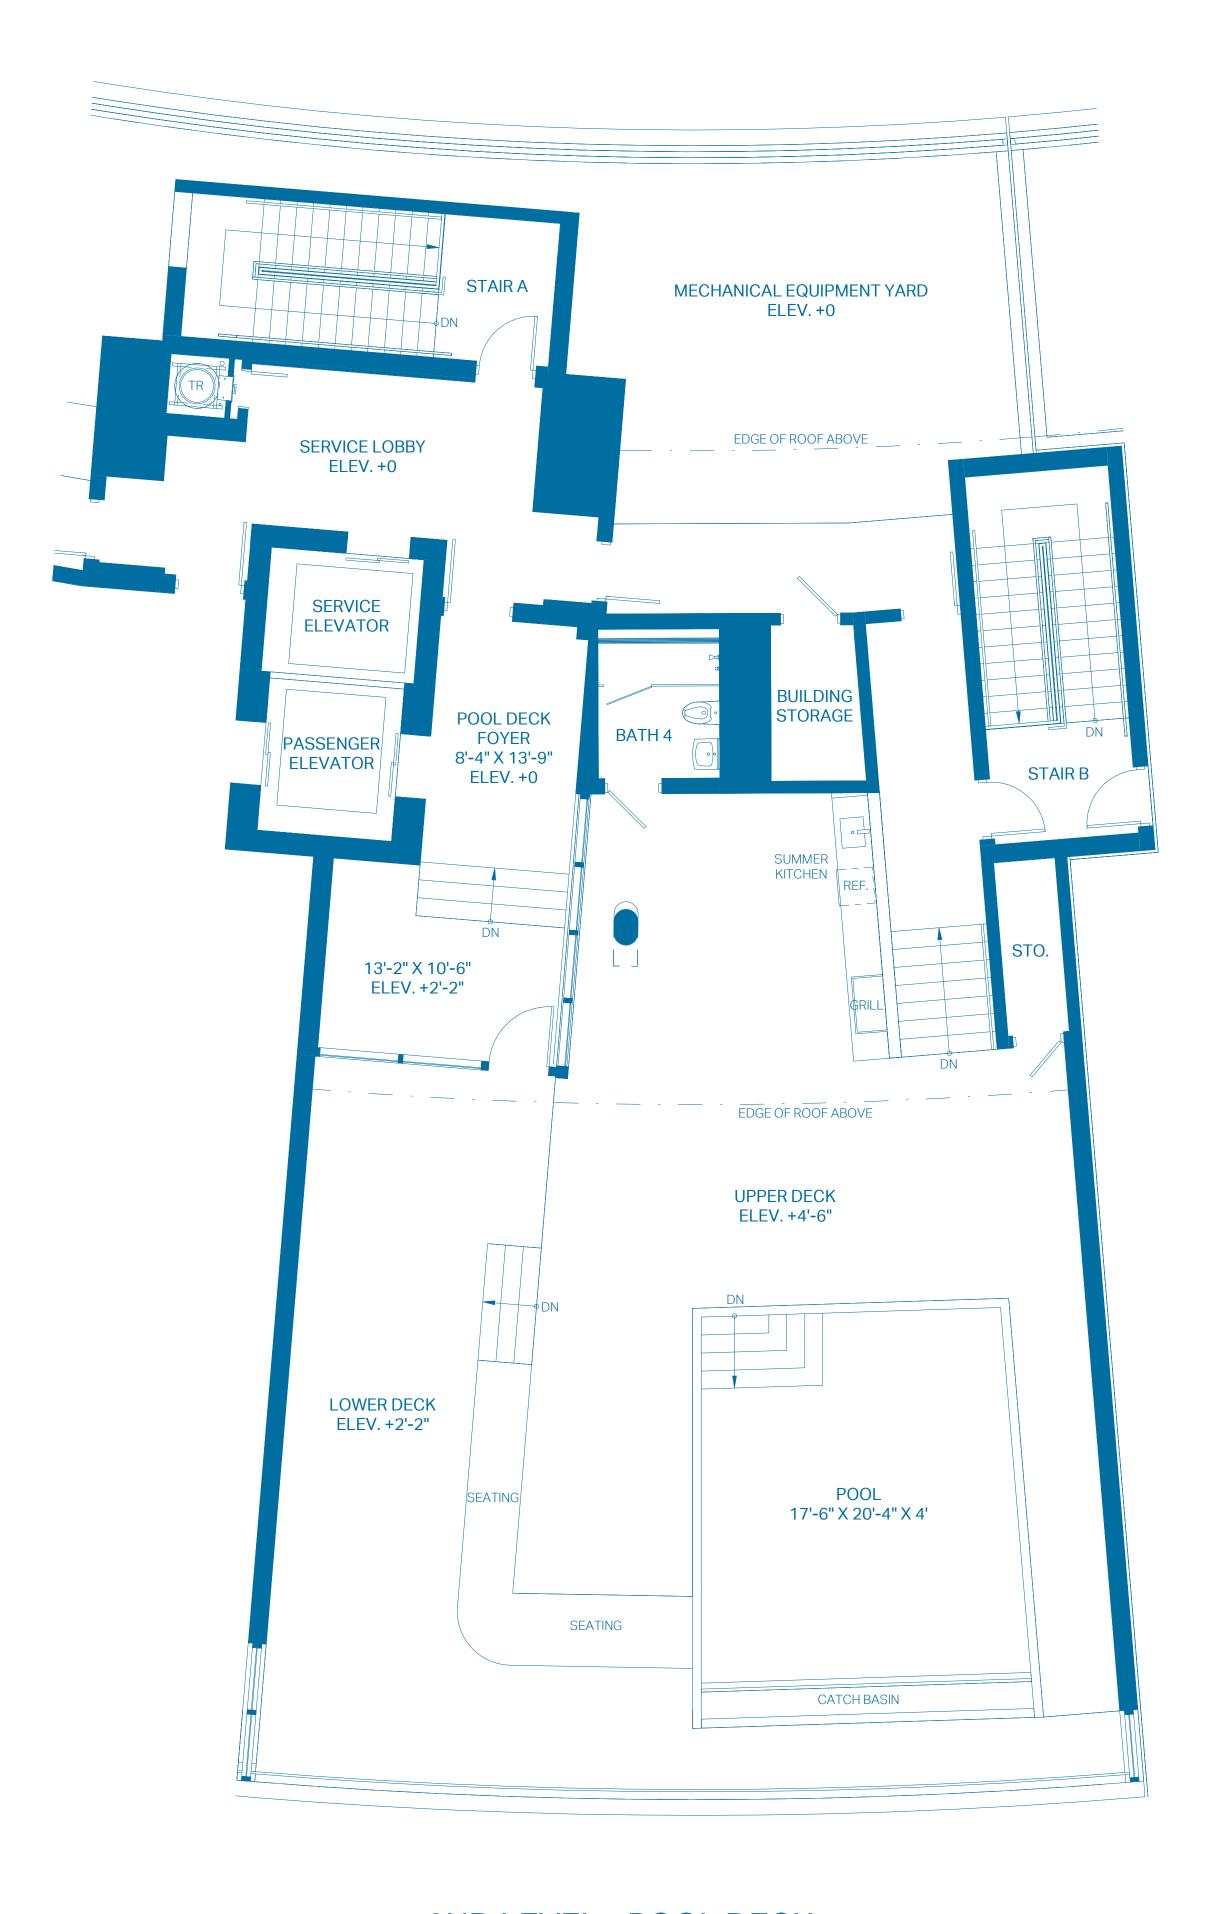

#### 2ND LEVEL - POOL DECK

## THE MARKERS GROVE ISLE

#### 2ND LEVEL - POOL DECK

| ROOF DECK    | 0 BEDROOMS    | 1 BATH          |
|--------------|---------------|-----------------|
| INTERIOR     | 677 Sq. Ft.   | 62.90 Sq. Mts.  |
| OUTDOOR DECK | 2,742 Sq. Ft. | 254.74 Sq. Mts. |
| POOL         | 512 Sq. Ft.   | 47.57 Sq. Mts.  |
| TOTAL        | 3,931 Sq. Ft. | 365.21 Sq. Mts. |