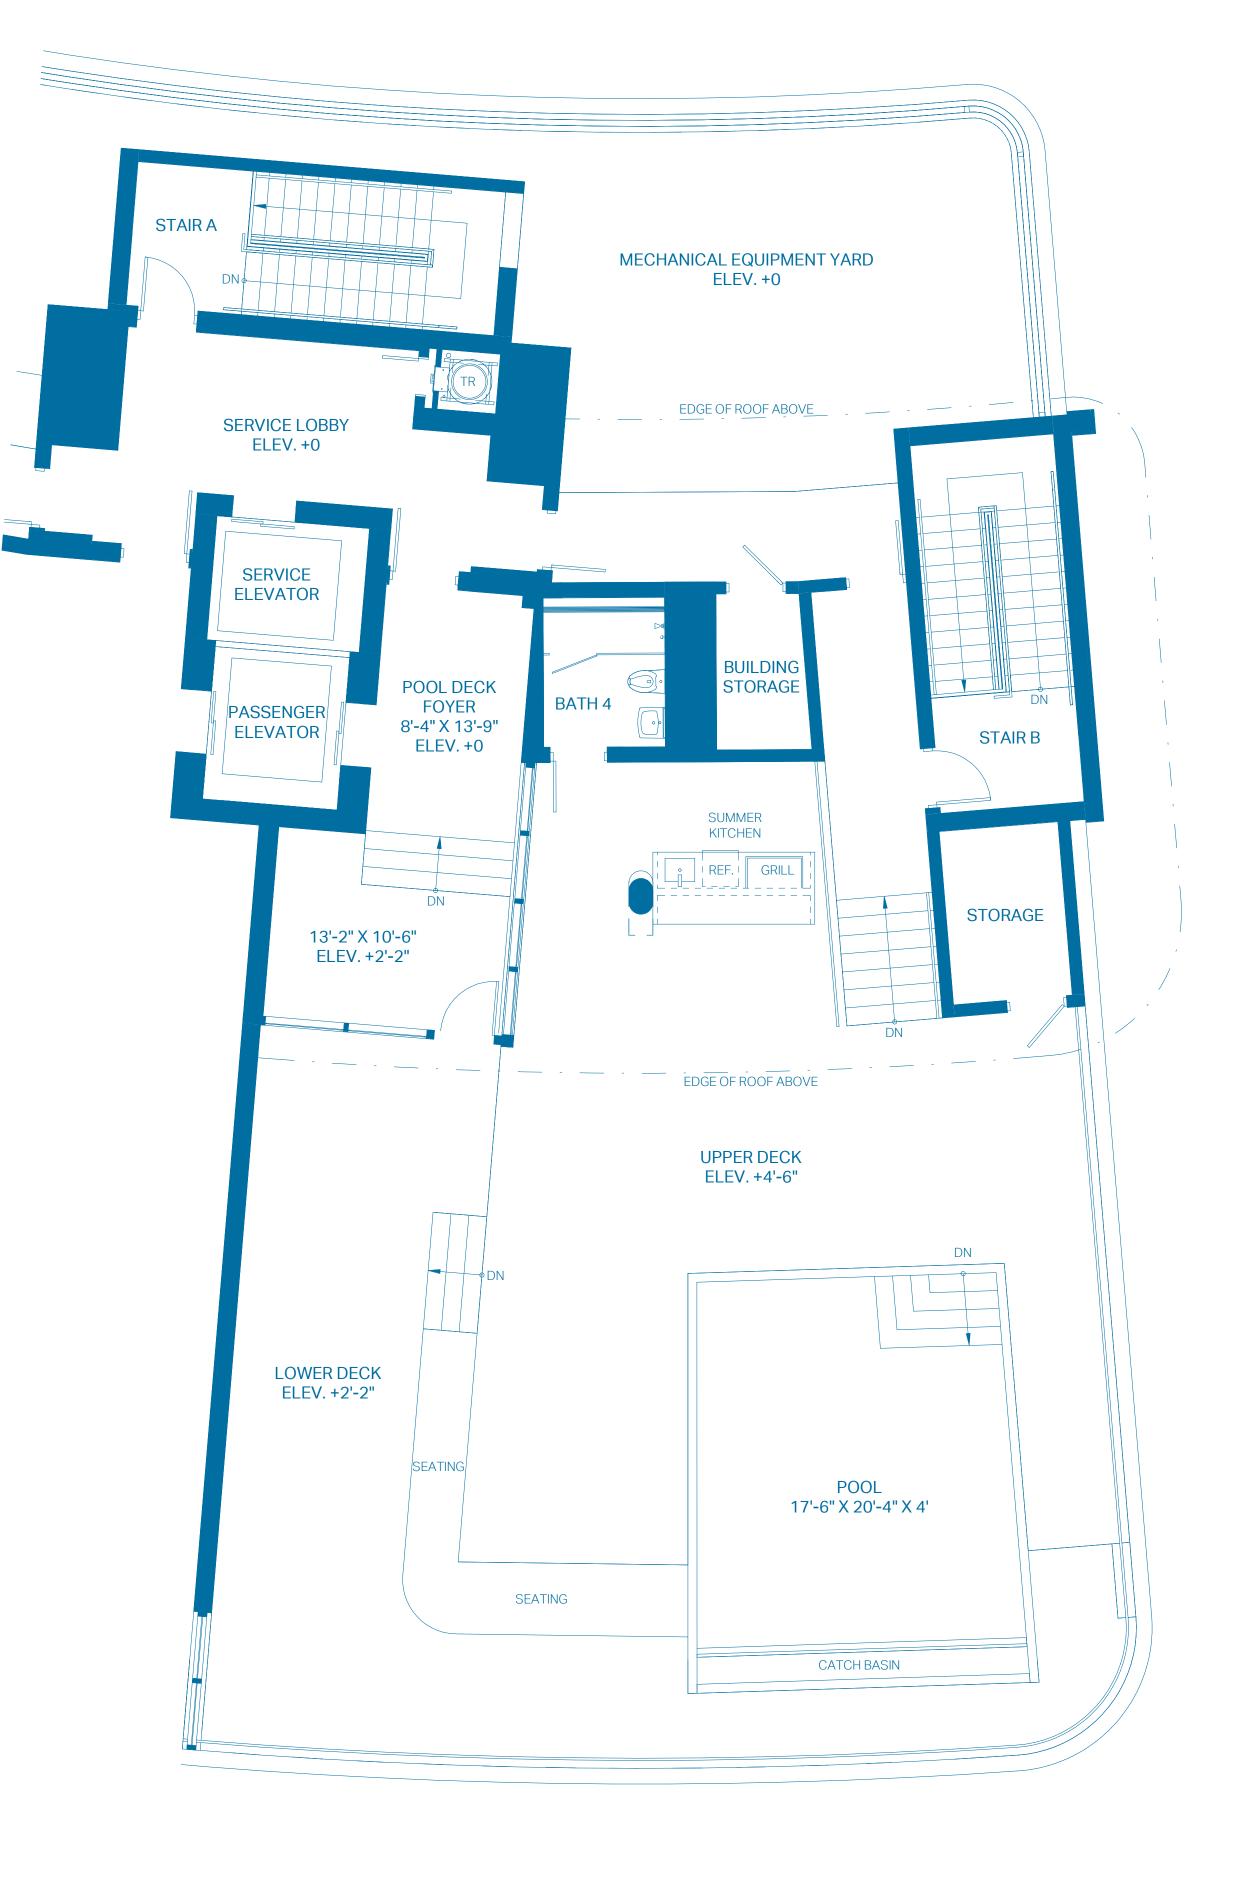

#### 2ND LEVEL - POOL DECK

| ROOF DECK    | 0 BEDROOMS    | 1 BATH          |
|--------------|---------------|-----------------|
| INTERIOR     | 677 Sq. Ft.   | 62.90 Sq. Mts.  |
| OUTDOOR DECK | 2,742 Sq. Ft. | 254.74 Sq. Mts. |
| POOL         | 512 Sq. Ft.   | 47.57 Sq. Mts.  |
| TOTAL        | 3,931 Sq. Ft. | 365.21 Sq. Mts. |

#### 2ND LEVEL - POOL DECK

| ROOF DECK    | 0 BEDROOMS    | 1 BATH          |
|--------------|---------------|-----------------|
| INTERIOR     | 677 Sq. Ft.   | 62.90 Sq. Mts.  |
| OUTDOOR DECK | 2,718 Sq. Ft. | 252.51 Sq. Mts. |
| POOL         | 512 Sq. Ft.   | 47.57 Sq. Mts.  |
| TOTAL        | 3,907 Sq. Ft. | 362.98 Sq. Mts. |

#### 2ND LEVEL - POOL DECK