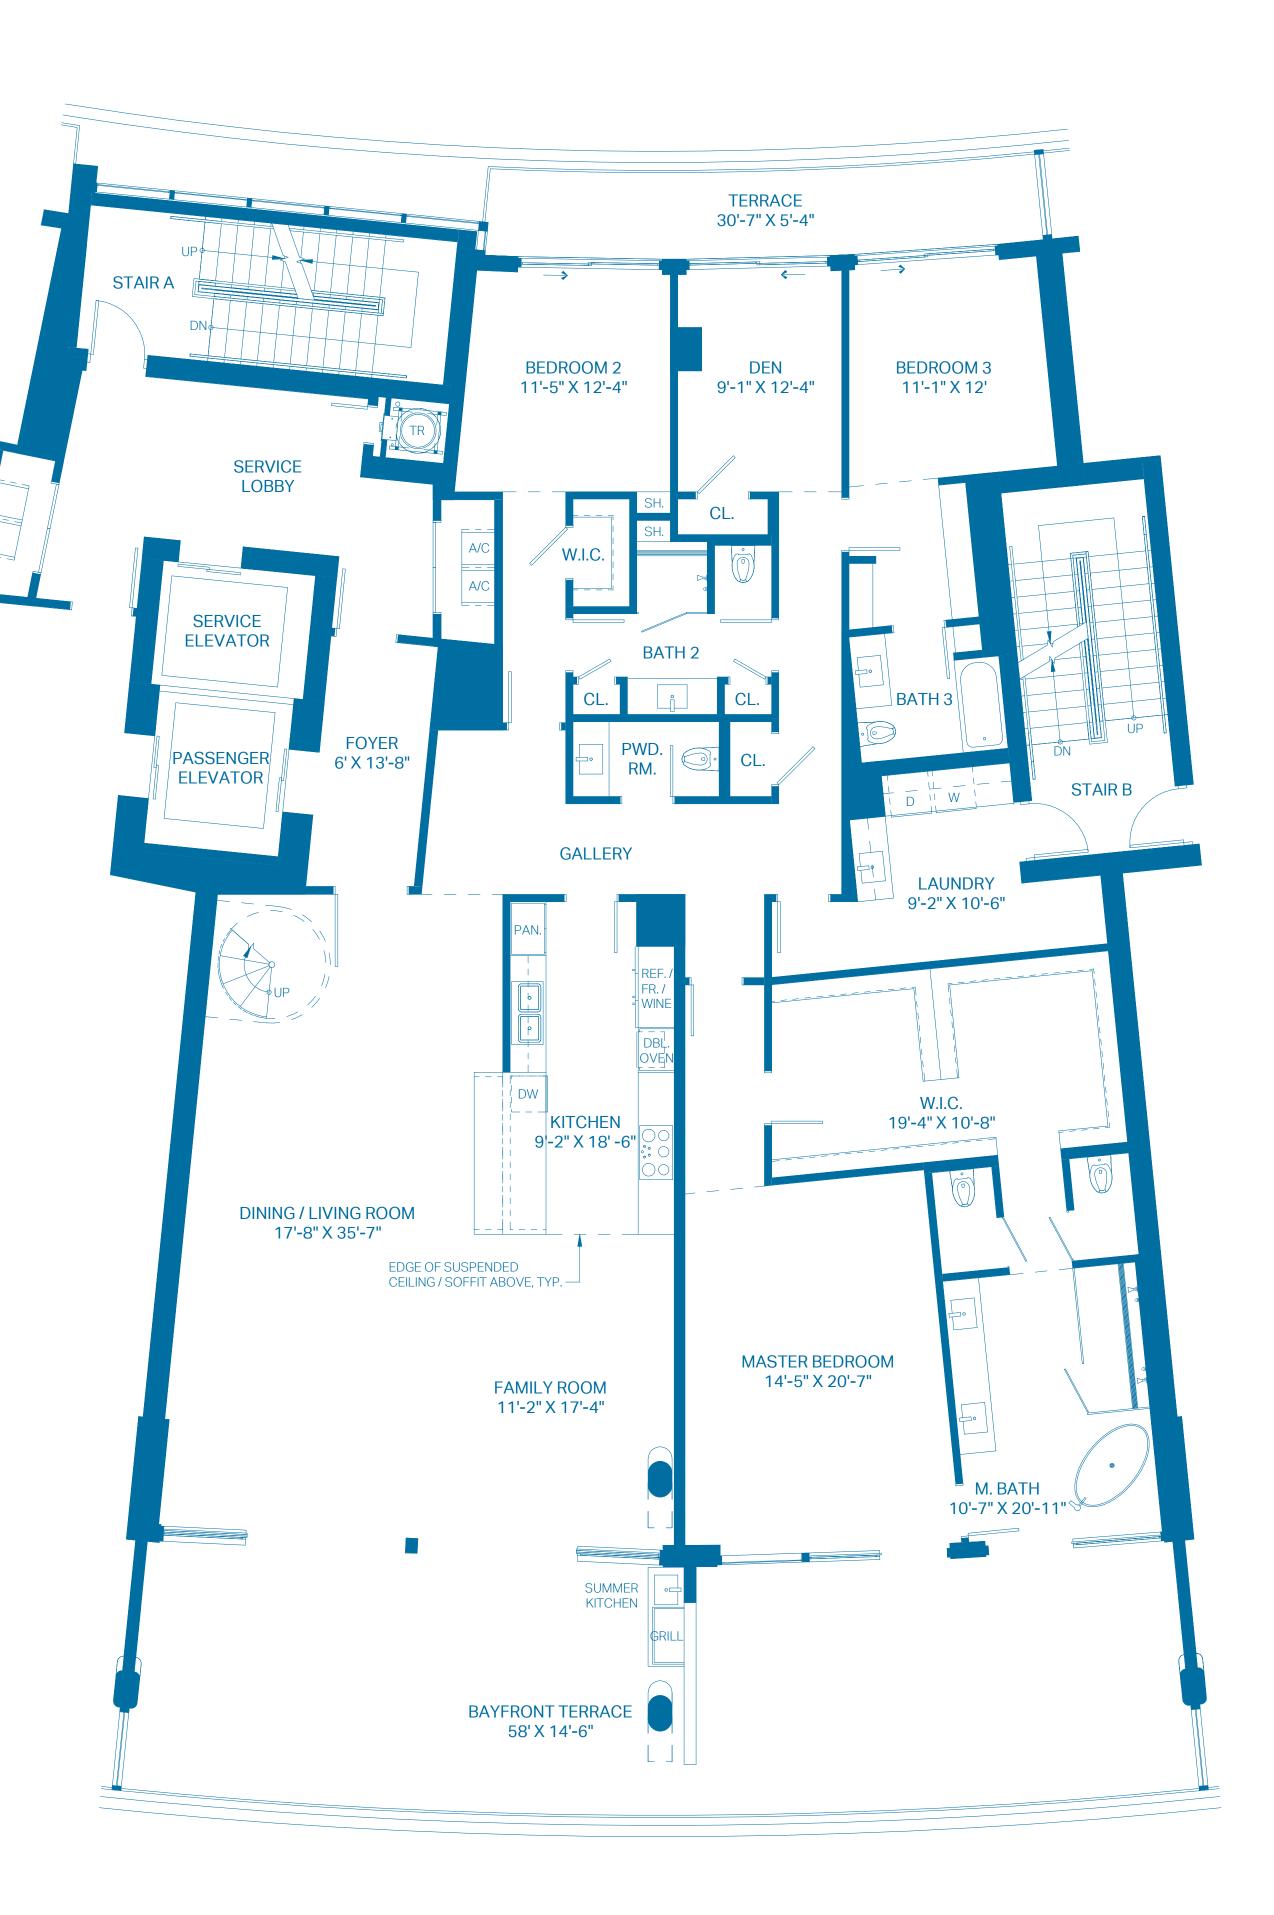

#### 1ST LEVEL

| UNIT            | 4 BEDROOMS    | 4.5 BATHS       |
|-----------------|---------------|-----------------|
| INTERIOR        | 3,871 Sq. Ft. | 359.63 Sq. Mts. |
| OUTDOOR TERRACE | 1,224 Sq. Ft. | 113.71 Sq. Mts. |
| TOTAL           | 5,095 Sq. Ft. | 473.34 Sq. Mts. |