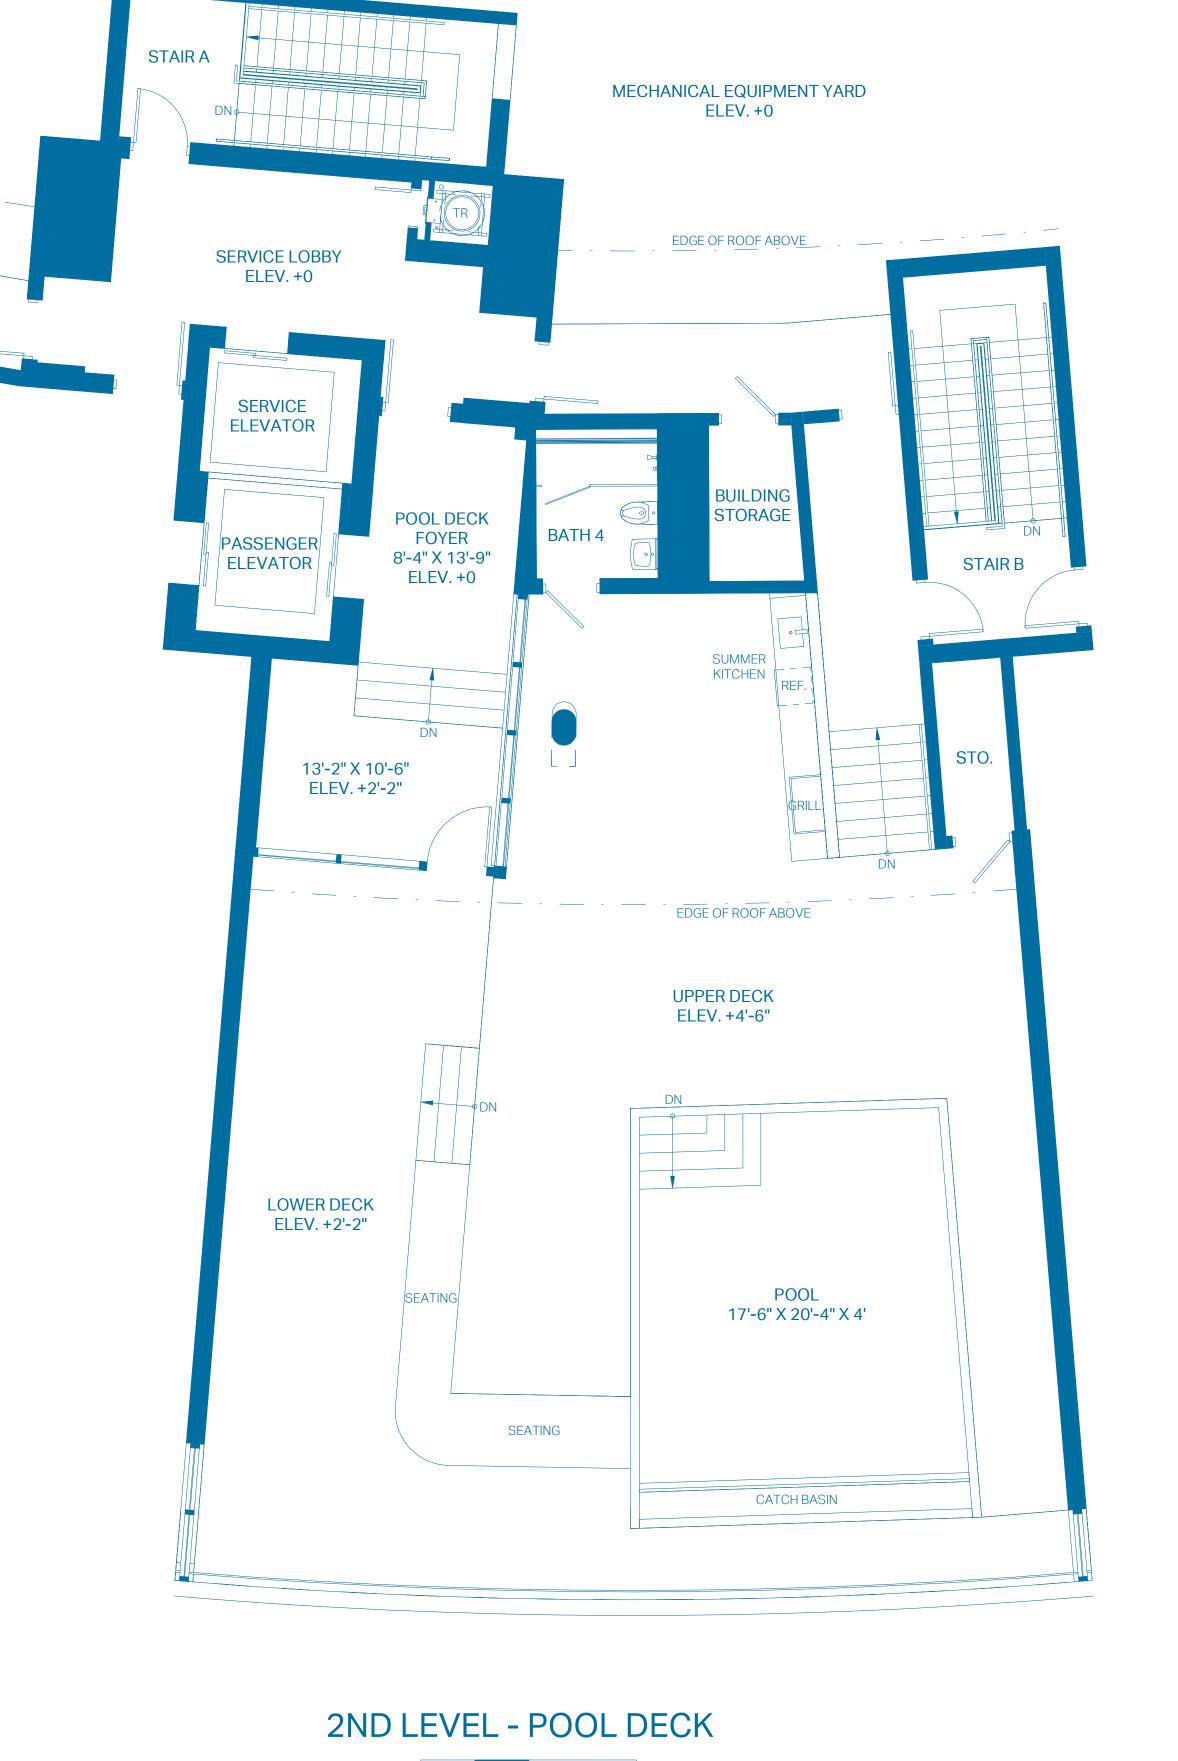

#### 2ND LEVEL - POOL DECK

| ROOF DECK    | 0 BEDROOMS    | 1 BATH          |
|--------------|---------------|-----------------|
| INTERIOR     | 677 Sq. Ft.   | 62.90 Sq. Mts.  |
| OUTDOOR DECK | 2,742 Sq. Ft. | 254.74 Sq. Mts. |
| POOL         | 512 Sq. Ft.   | 47.57 Sq. Mts.  |
| TOTAL        | 3,931 Sq. Ft. | 365.21 Sq. Mts. |

#### 2ND LEVEL - POOL DECK