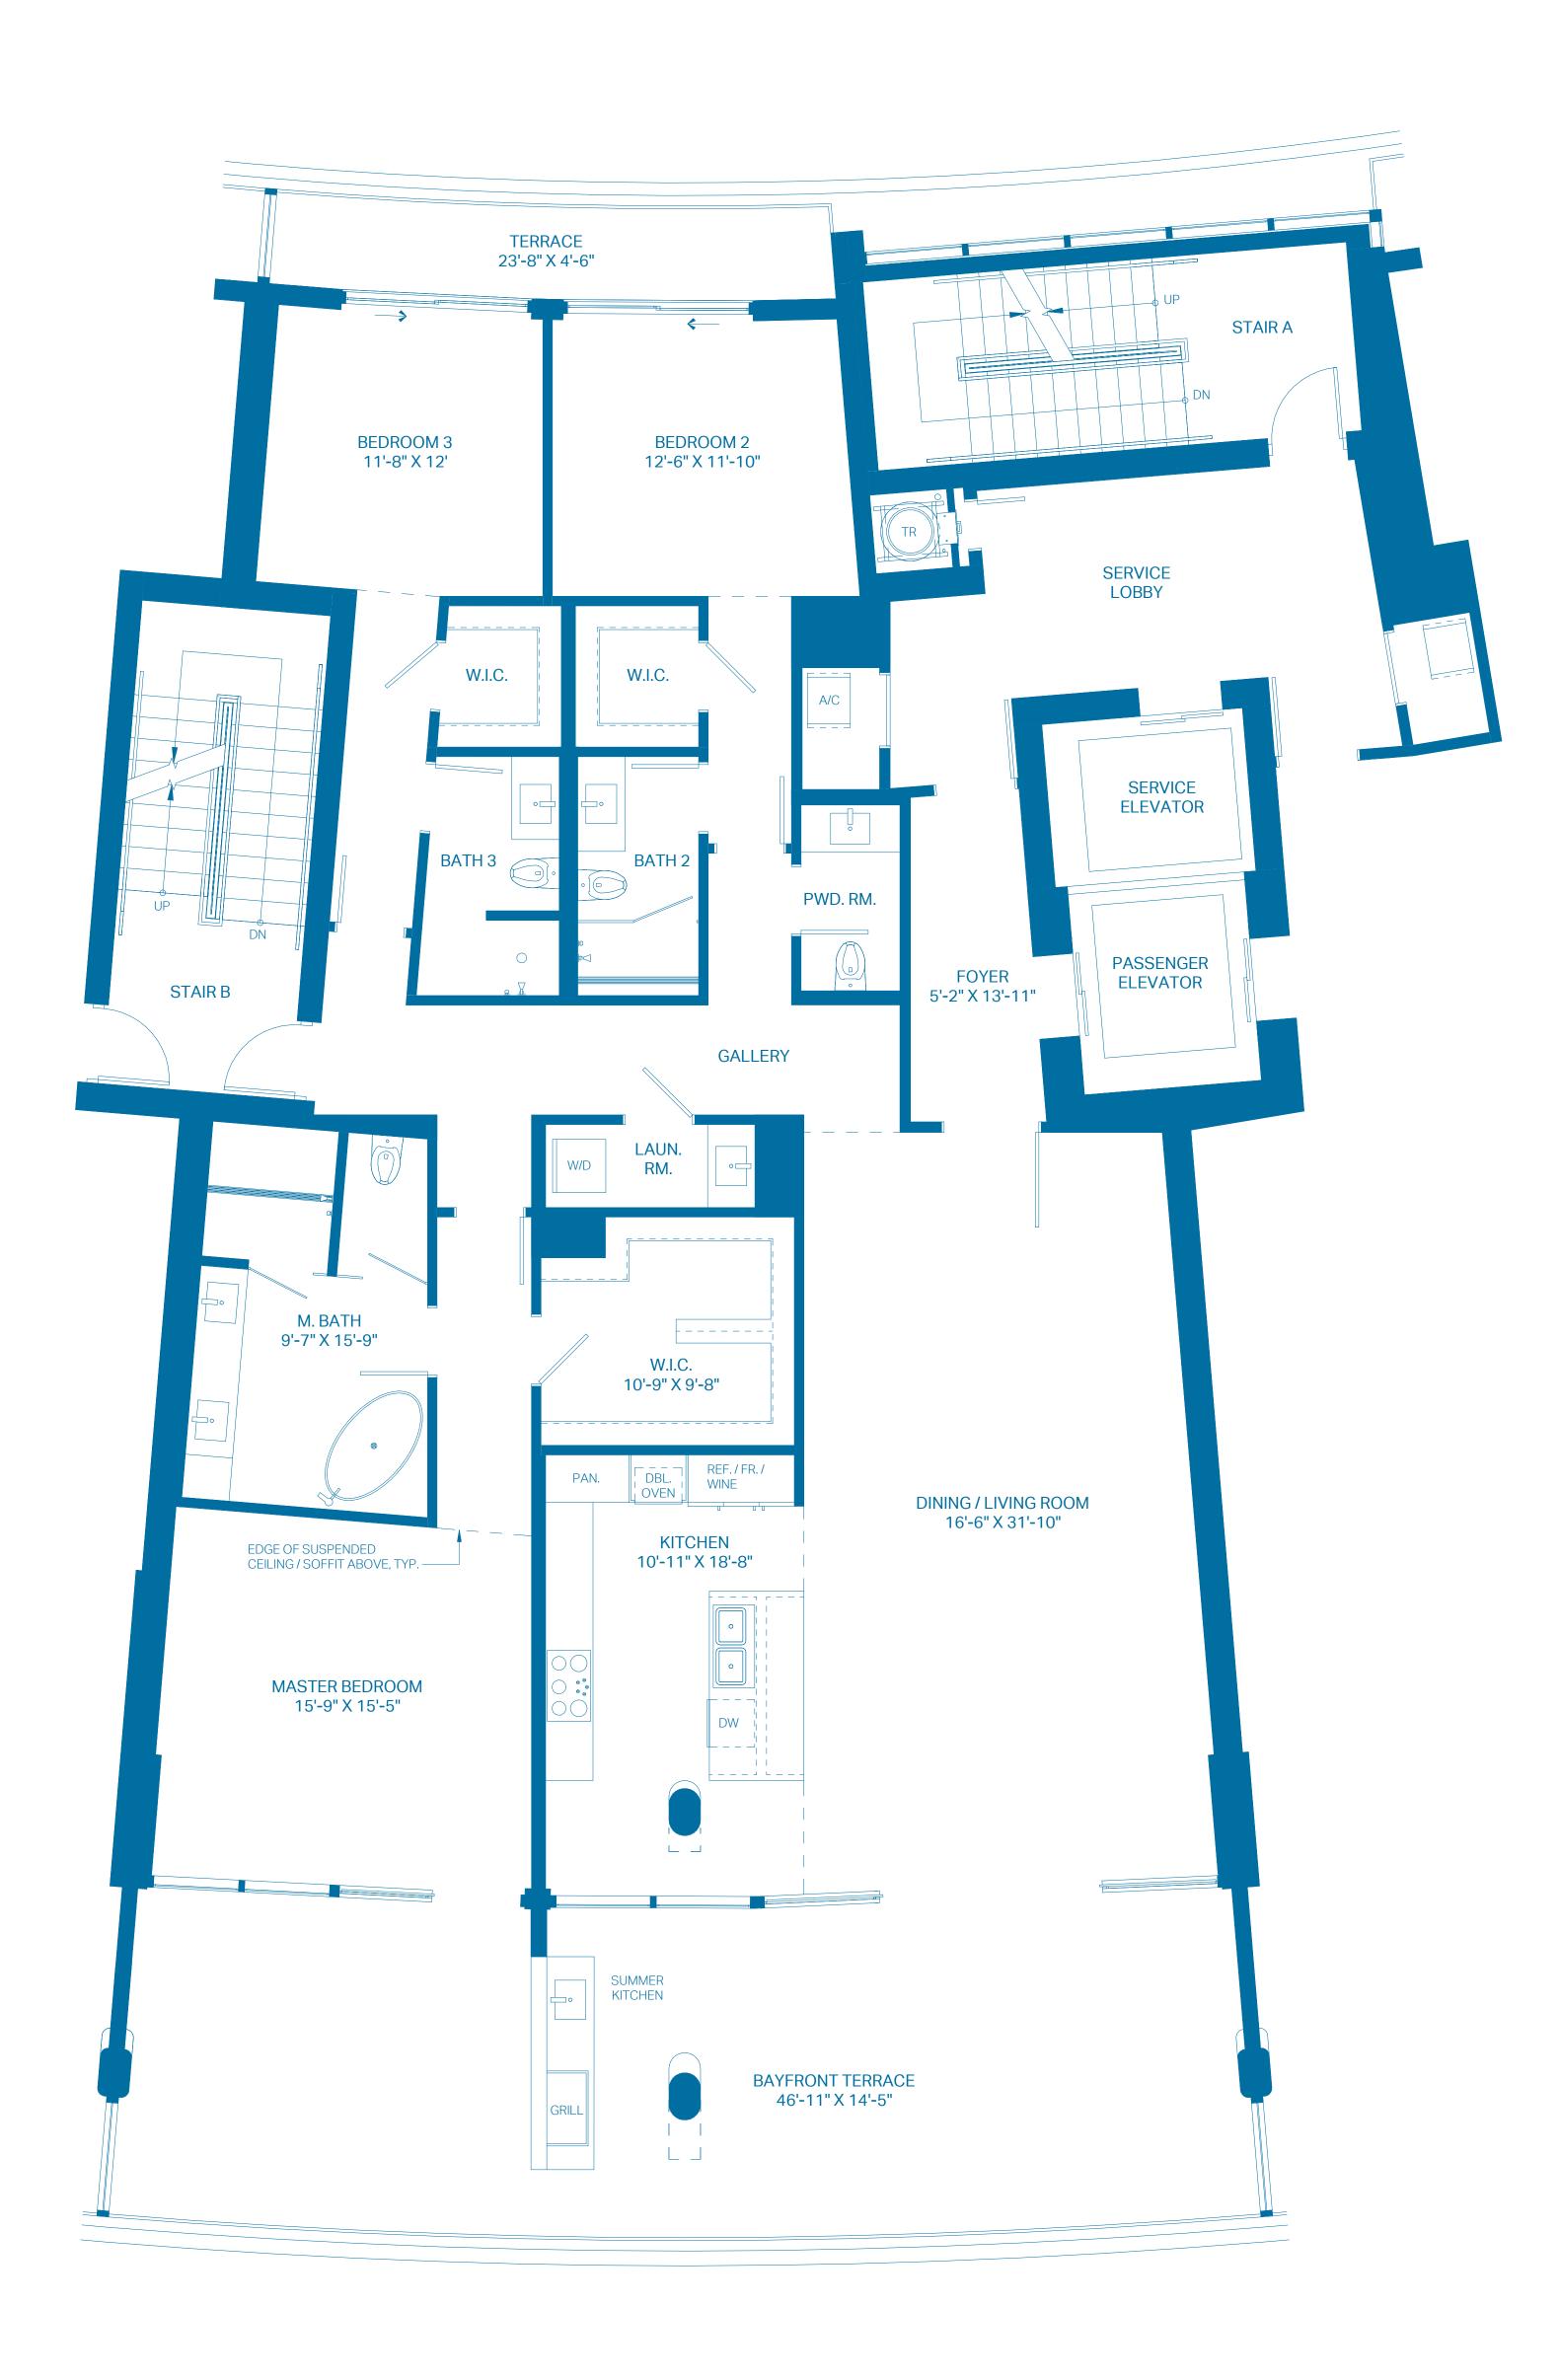

# UNIT A3

0.61m 1.22m

| UNIT<br>INTERIOR<br>OUTDOOR TERRACE | 4 BEDROOMS<br>3,620 Sq. Ft.<br>1,194 Sq. Ft. | 5.5 BATHS<br>336.31 Sq. Mts.<br>110.93 Sq. Mts. |
|-------------------------------------|----------------------------------------------|-------------------------------------------------|
| TOTAL                               | 4,814 Sq. Ft.                                | 447.24 Sq. Mts.                                 |
|                                     |                                              |                                                 |

ORAL REPRESENTATIONS CANNOT BE RELIED UPON AS CORRECTLY STATING THE REPRESENTATIONS OF THE DEVELOPER. FOR CORRECT REPRESENTATIONS, MAKE REFERENCE TO THIS BROCHURE AND TO THE DOCUMENTS REQUIRED BY SECTION 718.503, FLORIDA STATUTES, TO BE FURNISHED BY A DEVELOPER TO A BUYER OR LESSEE.

These floor plans are conceptual only and for ease of reference and should not be relied upon as a representation, express or implied, of the final detail, features or dimensions and configurations are for information purposes only and are subject to change without notice. All square footage totals are approximate, may vary due to construction and are subject to change without notice. The Developer expressly reserves the right to make any modifications, revisions and changes it deems desirable in its sole and absolute discretion or as may be required by law or government bodies. For more precise measurements, please refer to the Condominium drawings contained within the prospectus (Offering Circular).