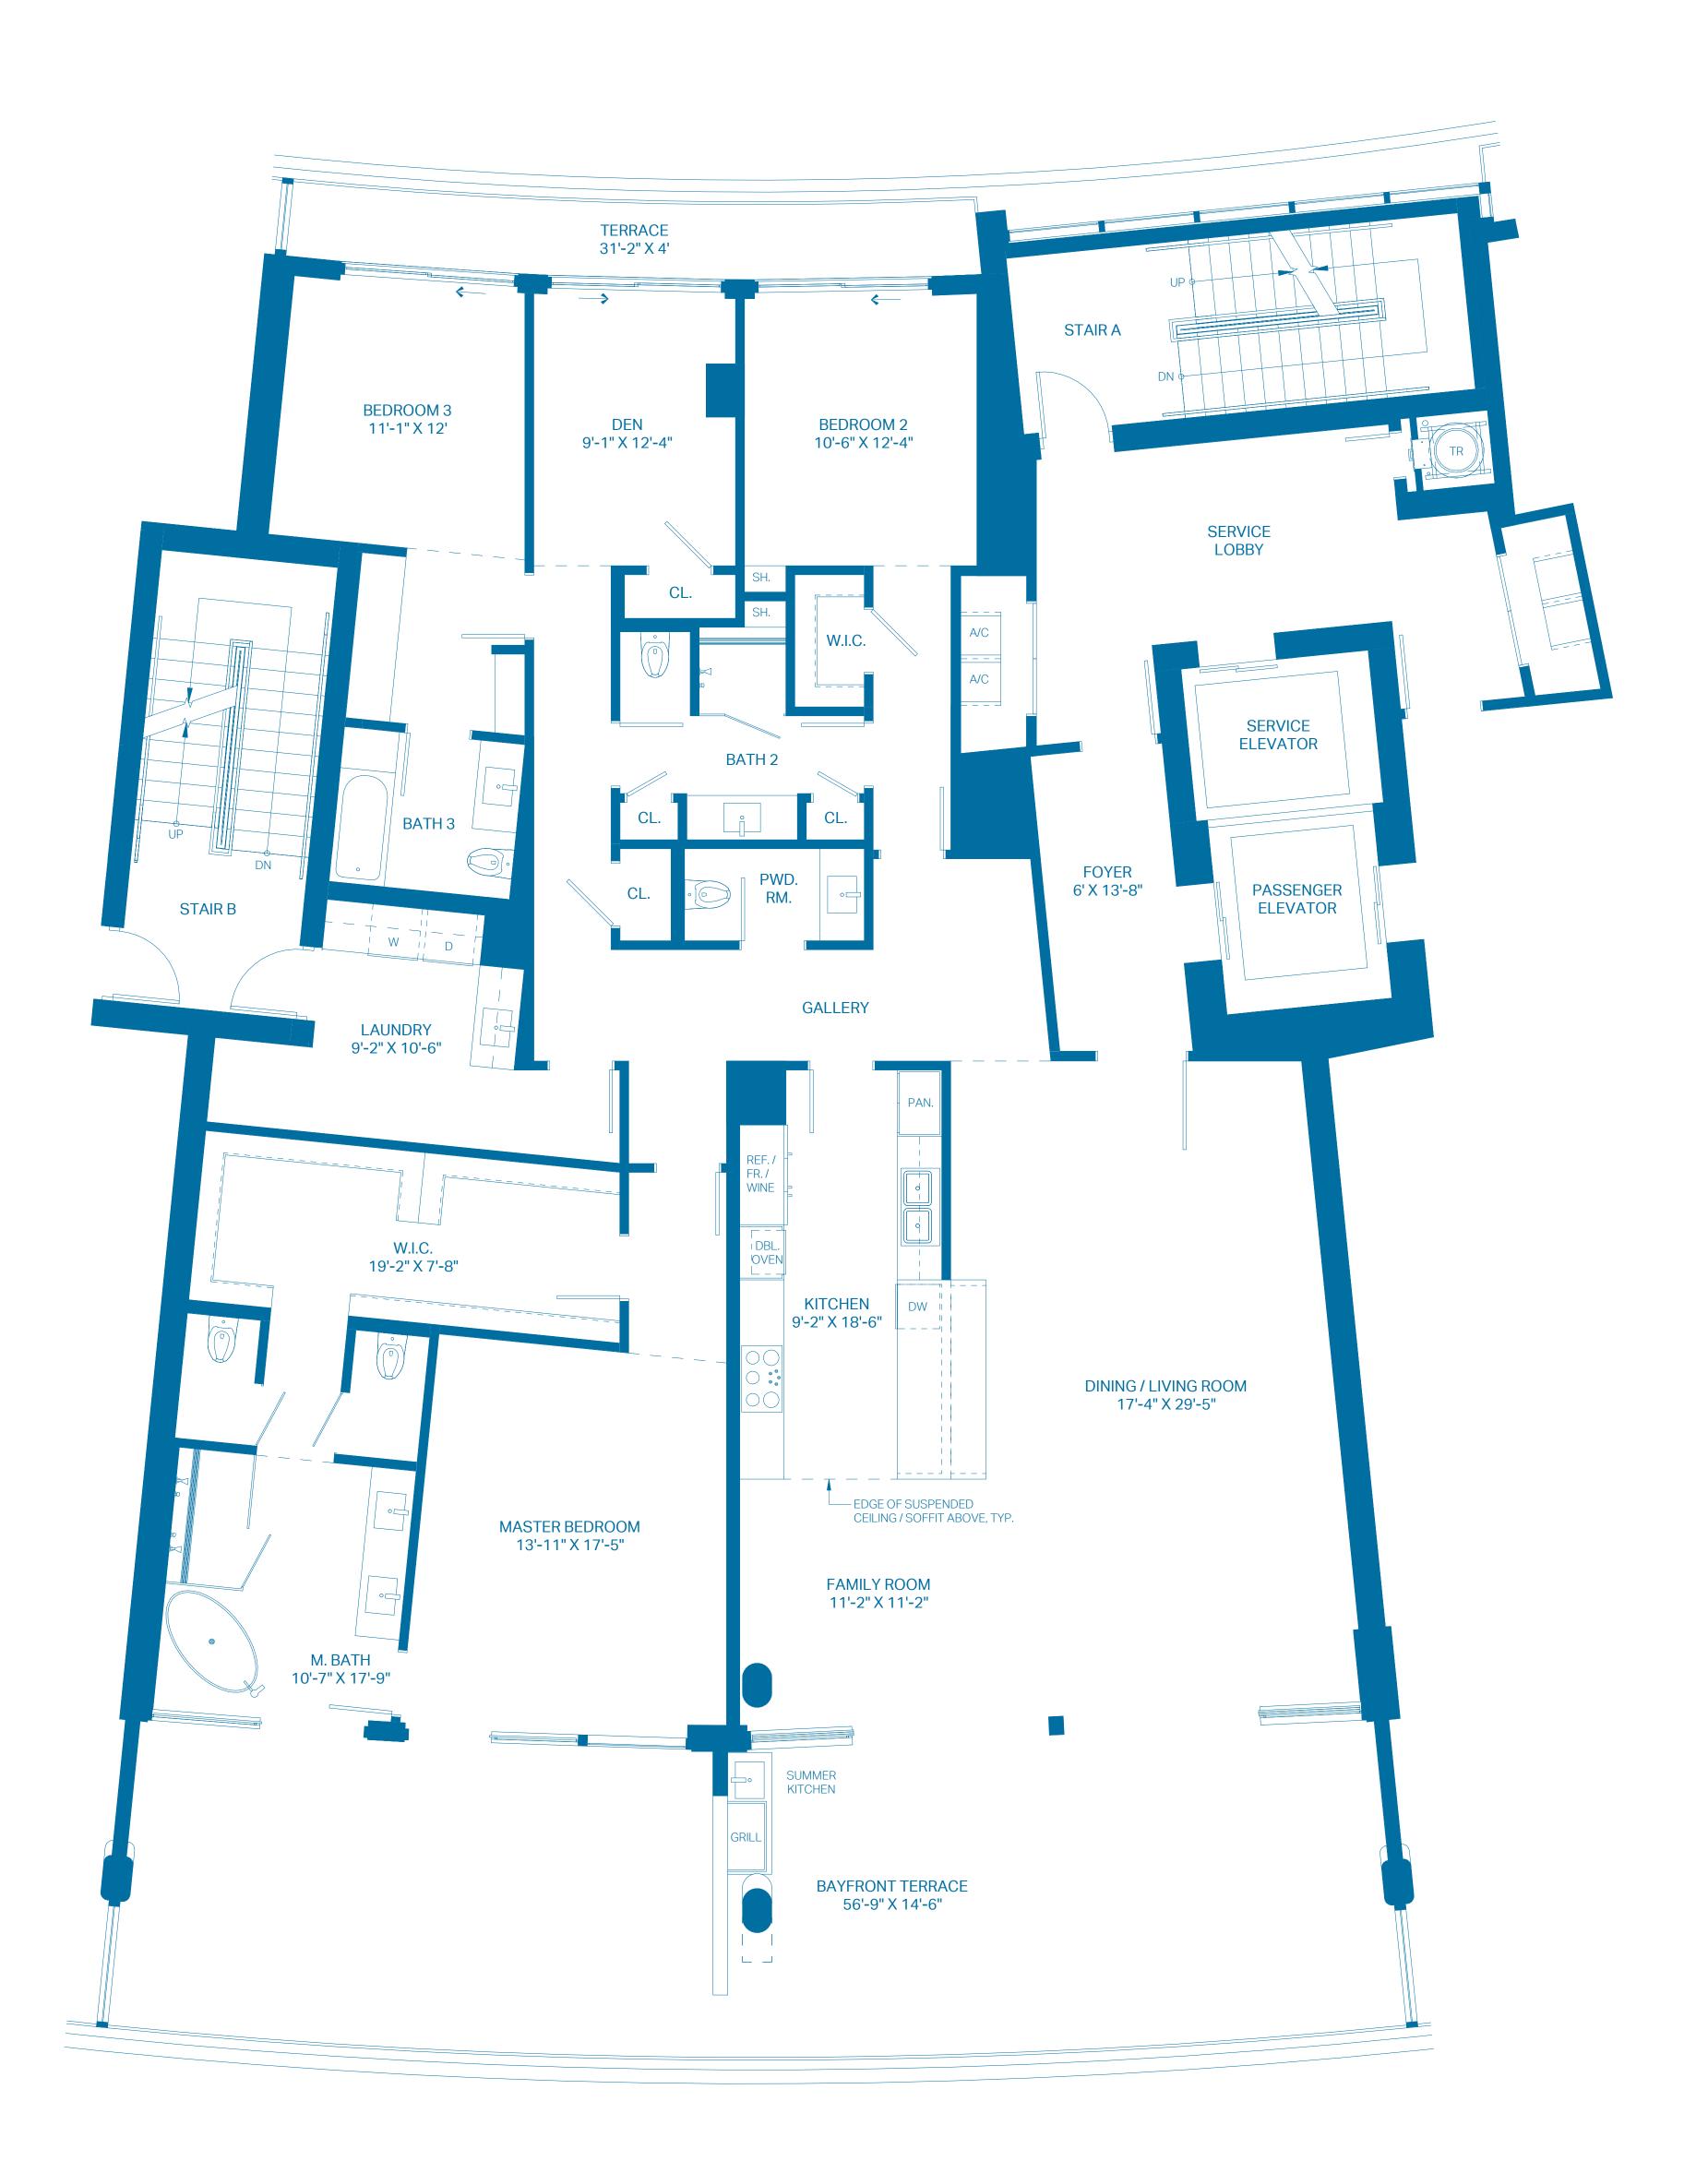

| UNIT<br>INTERIOR<br>OUTDOOR TERRACE | 4 BEDROOMS<br>3,457 Sq. Ft.<br>1,463 Sq. Ft. | 4.5 BATHS<br>321.17 Sq. Mts.<br>135.92 Sq. Mts. |
|-------------------------------------|----------------------------------------------|-------------------------------------------------|
| TOTAL                               | 4,920 Sq. Ft.                                | 457.09 Sq. Mts.                                 |
| 0 2' 4'                             |                                              |                                                 |
| 0 2' 4'<br>0.61m 1.22m              | 8'<br>2.44m                                  |                                                 |