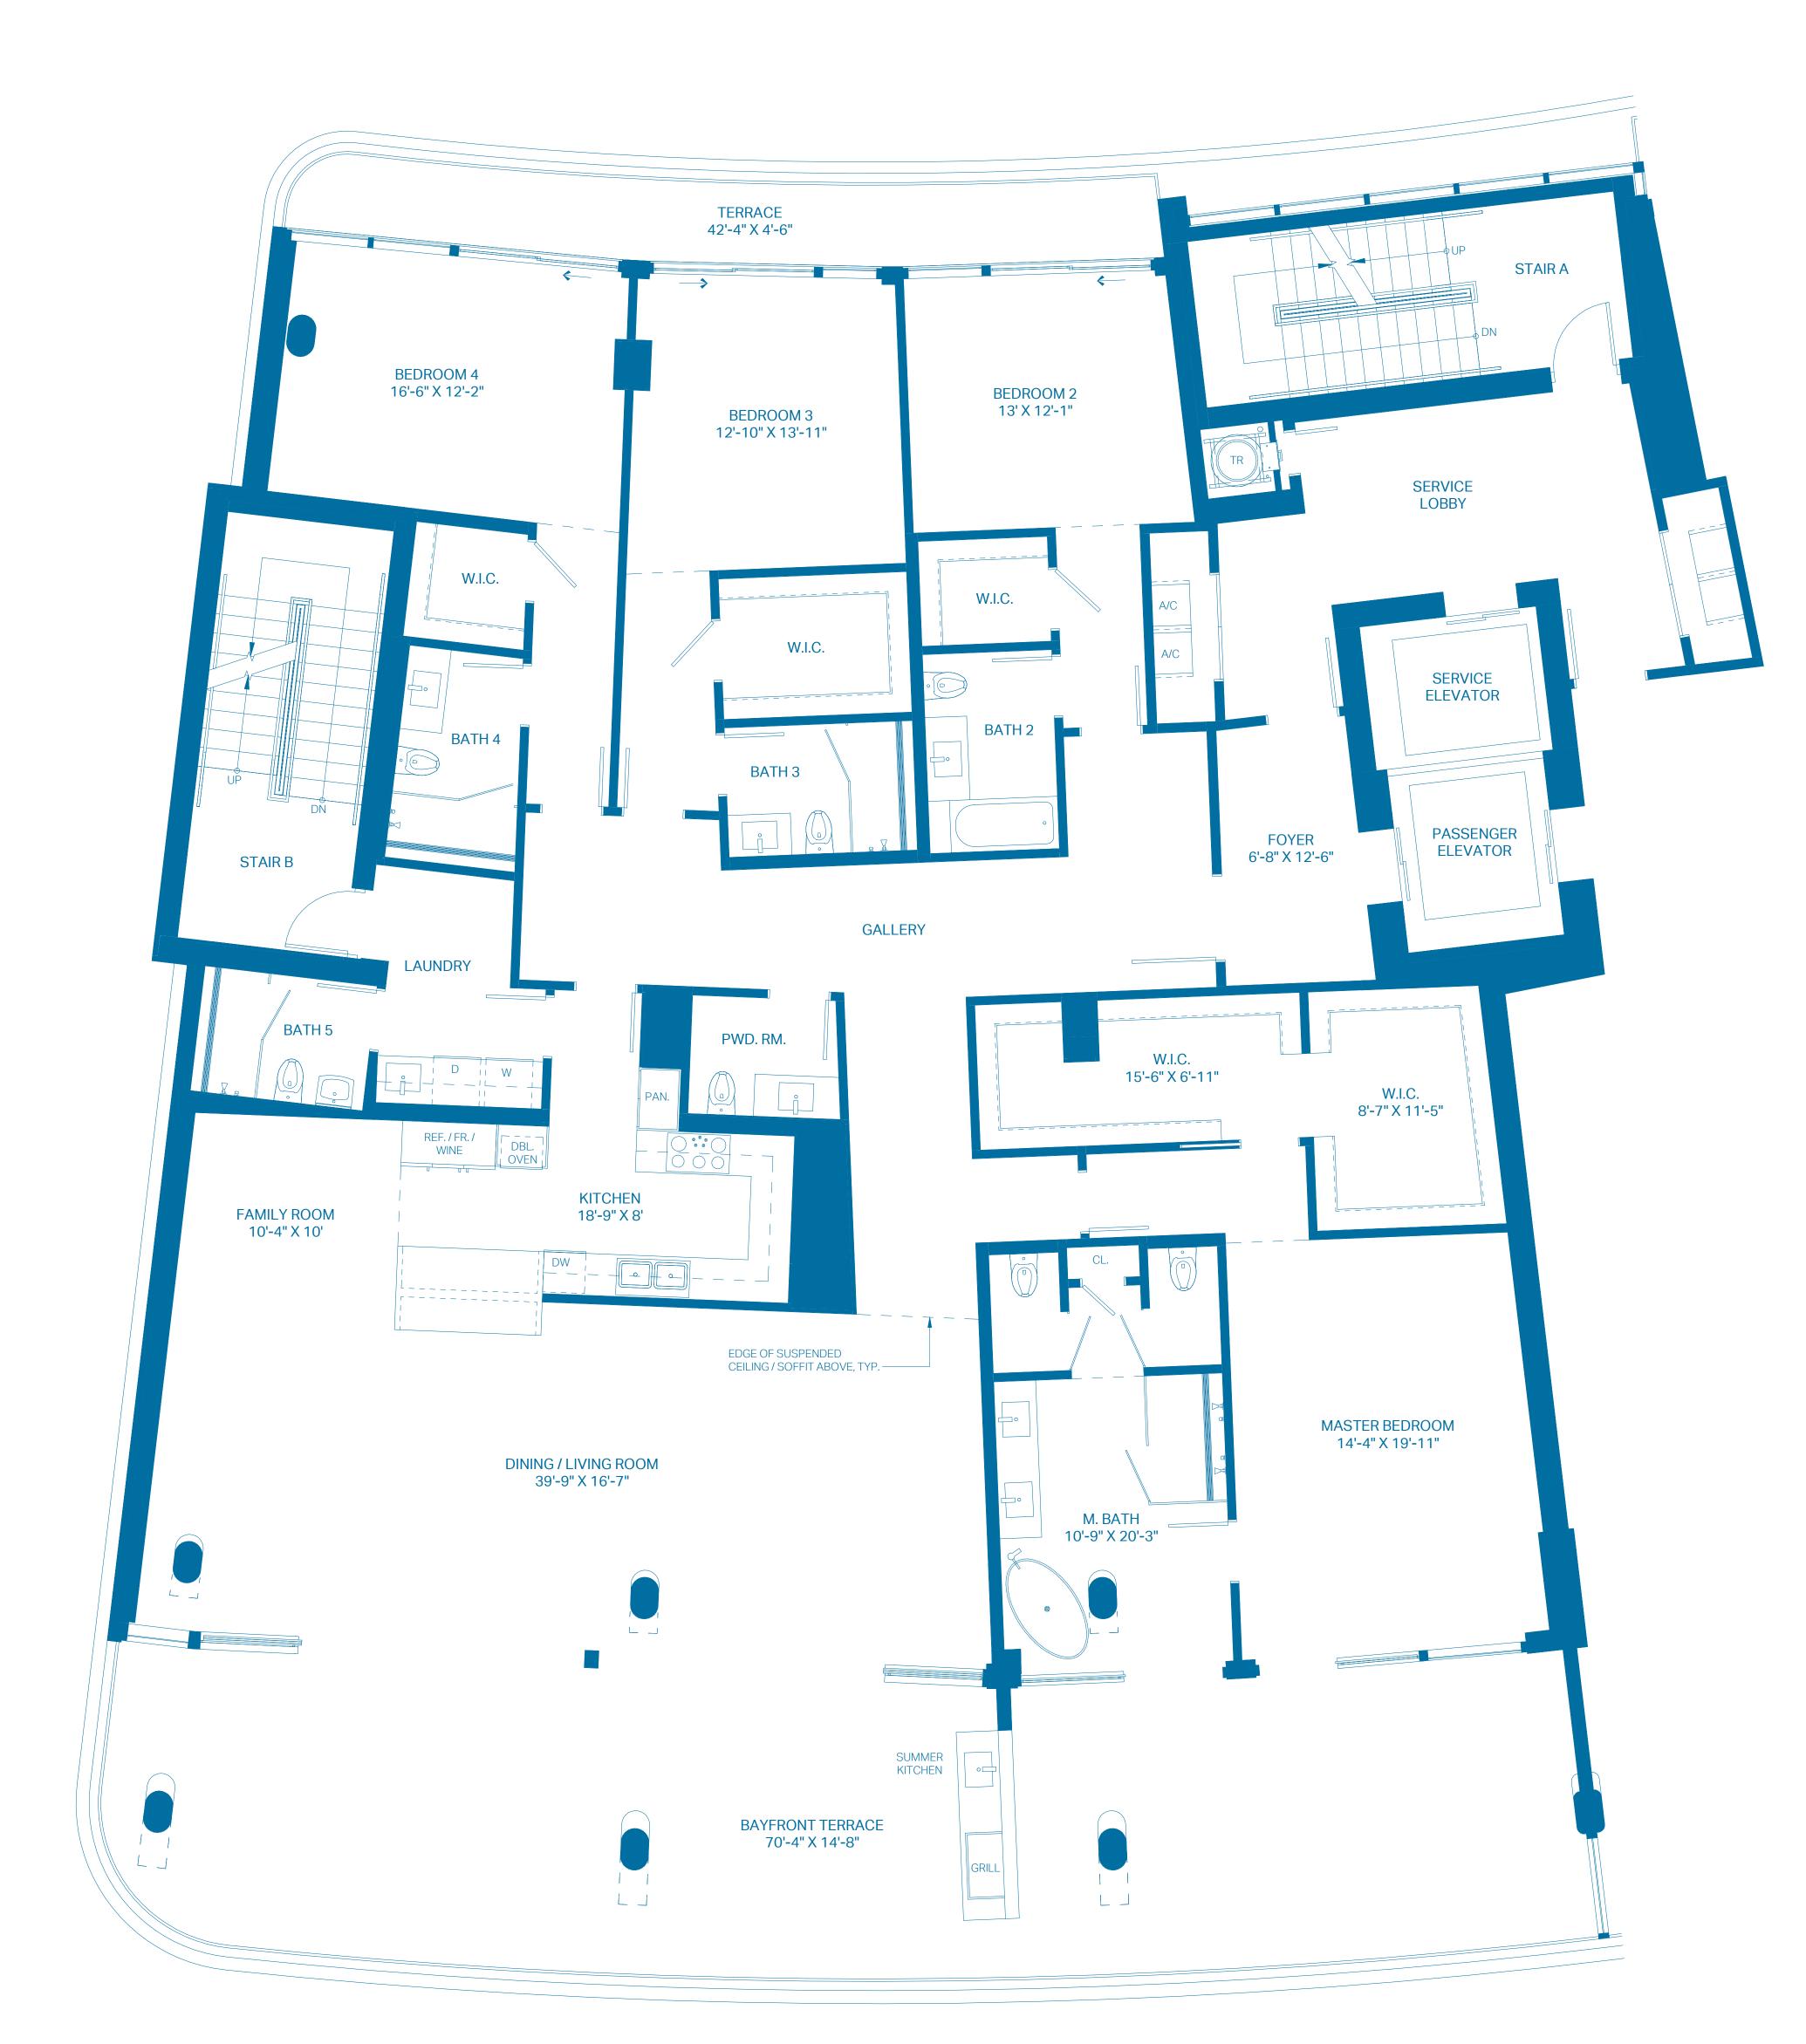

## UNIT A4

| UNIT<br>INTERIOR<br>OUTDOOR TERRAC | 4 BEDROOMS<br>3,725 Sq. Ft.<br>E 1,220 Sq. Ft. | 5.5 BATHS<br>346.06 Sq. Mts.<br>113.34 Sq. Mts. |
|------------------------------------|------------------------------------------------|-------------------------------------------------|
| TOTAL                              | 4,945 Sq. Ft.                                  | 459.40 Sq. Mts.                                 |
|                                    |                                                |                                                 |
| 0 2' 4'<br>0.61m 1.22m             | 8'<br>2.44m                                    |                                                 |

These floor plans are conceptual only and for ease of reference and should not be relied upon as a representation, express or implied, of the final detail, features or dimensions and configurations are for information purposes only and are subject to change without notice. All square footage totals are approximate, may vary due to construction and are subject to change without notice. The Developer expressly reserves the right to make any modifications, revisions and changes it deems desirable in its sole and absolute discretion or as may be required by law or government bodies. For more precise measurements, please refer to the Condominium drawings contained within the prospectus (Offering Circular).