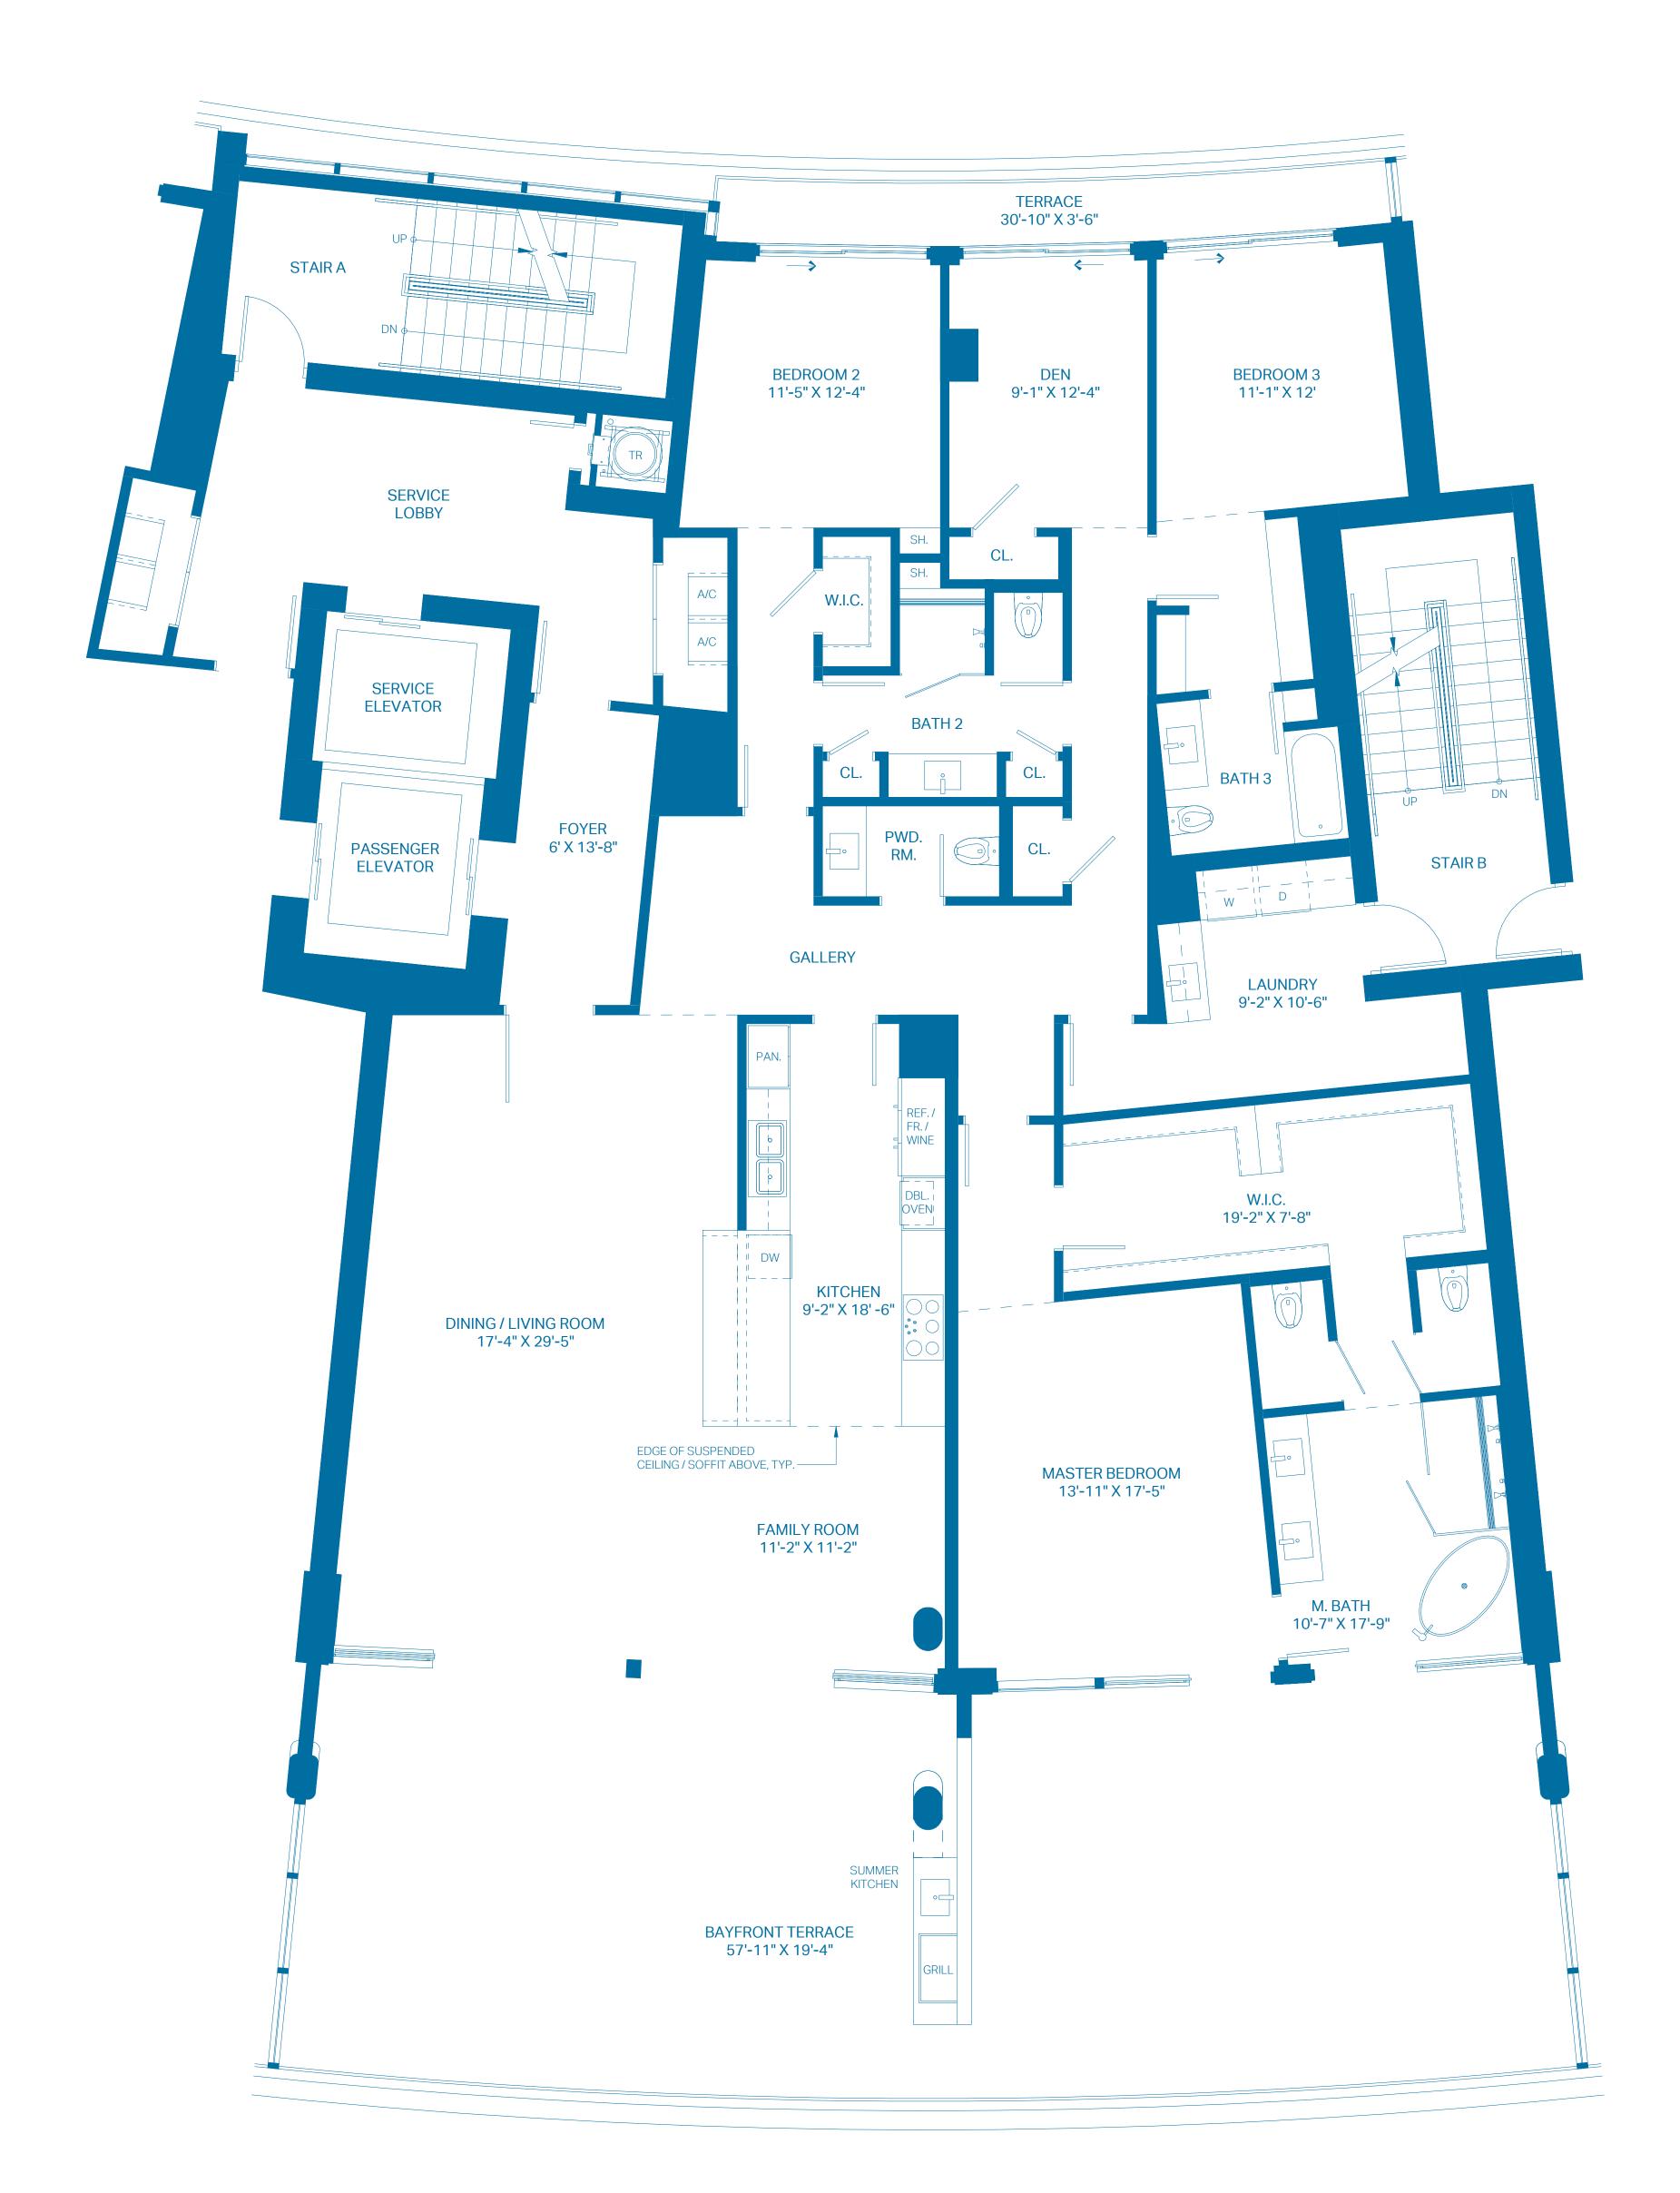

| UNIT<br>INTERIOR<br>OUTDOOR TERRACE | 4 BEDROOMS<br>3,724 Sq. Ft.<br>1,201 Sq. Ft. | 4.5 BATHS<br>345.97 Sq. Mts.<br>111.58 Sq. Mts. |
|-------------------------------------|----------------------------------------------|-------------------------------------------------|
| TOTAL                               | 4,925 Sq. Ft.                                | 457.55 Sq. Mts.                                 |
|                                     |                                              |                                                 |
| 0 2' 4'<br>0.61m 1.22m              | 8'<br>2.44m                                  |                                                 |