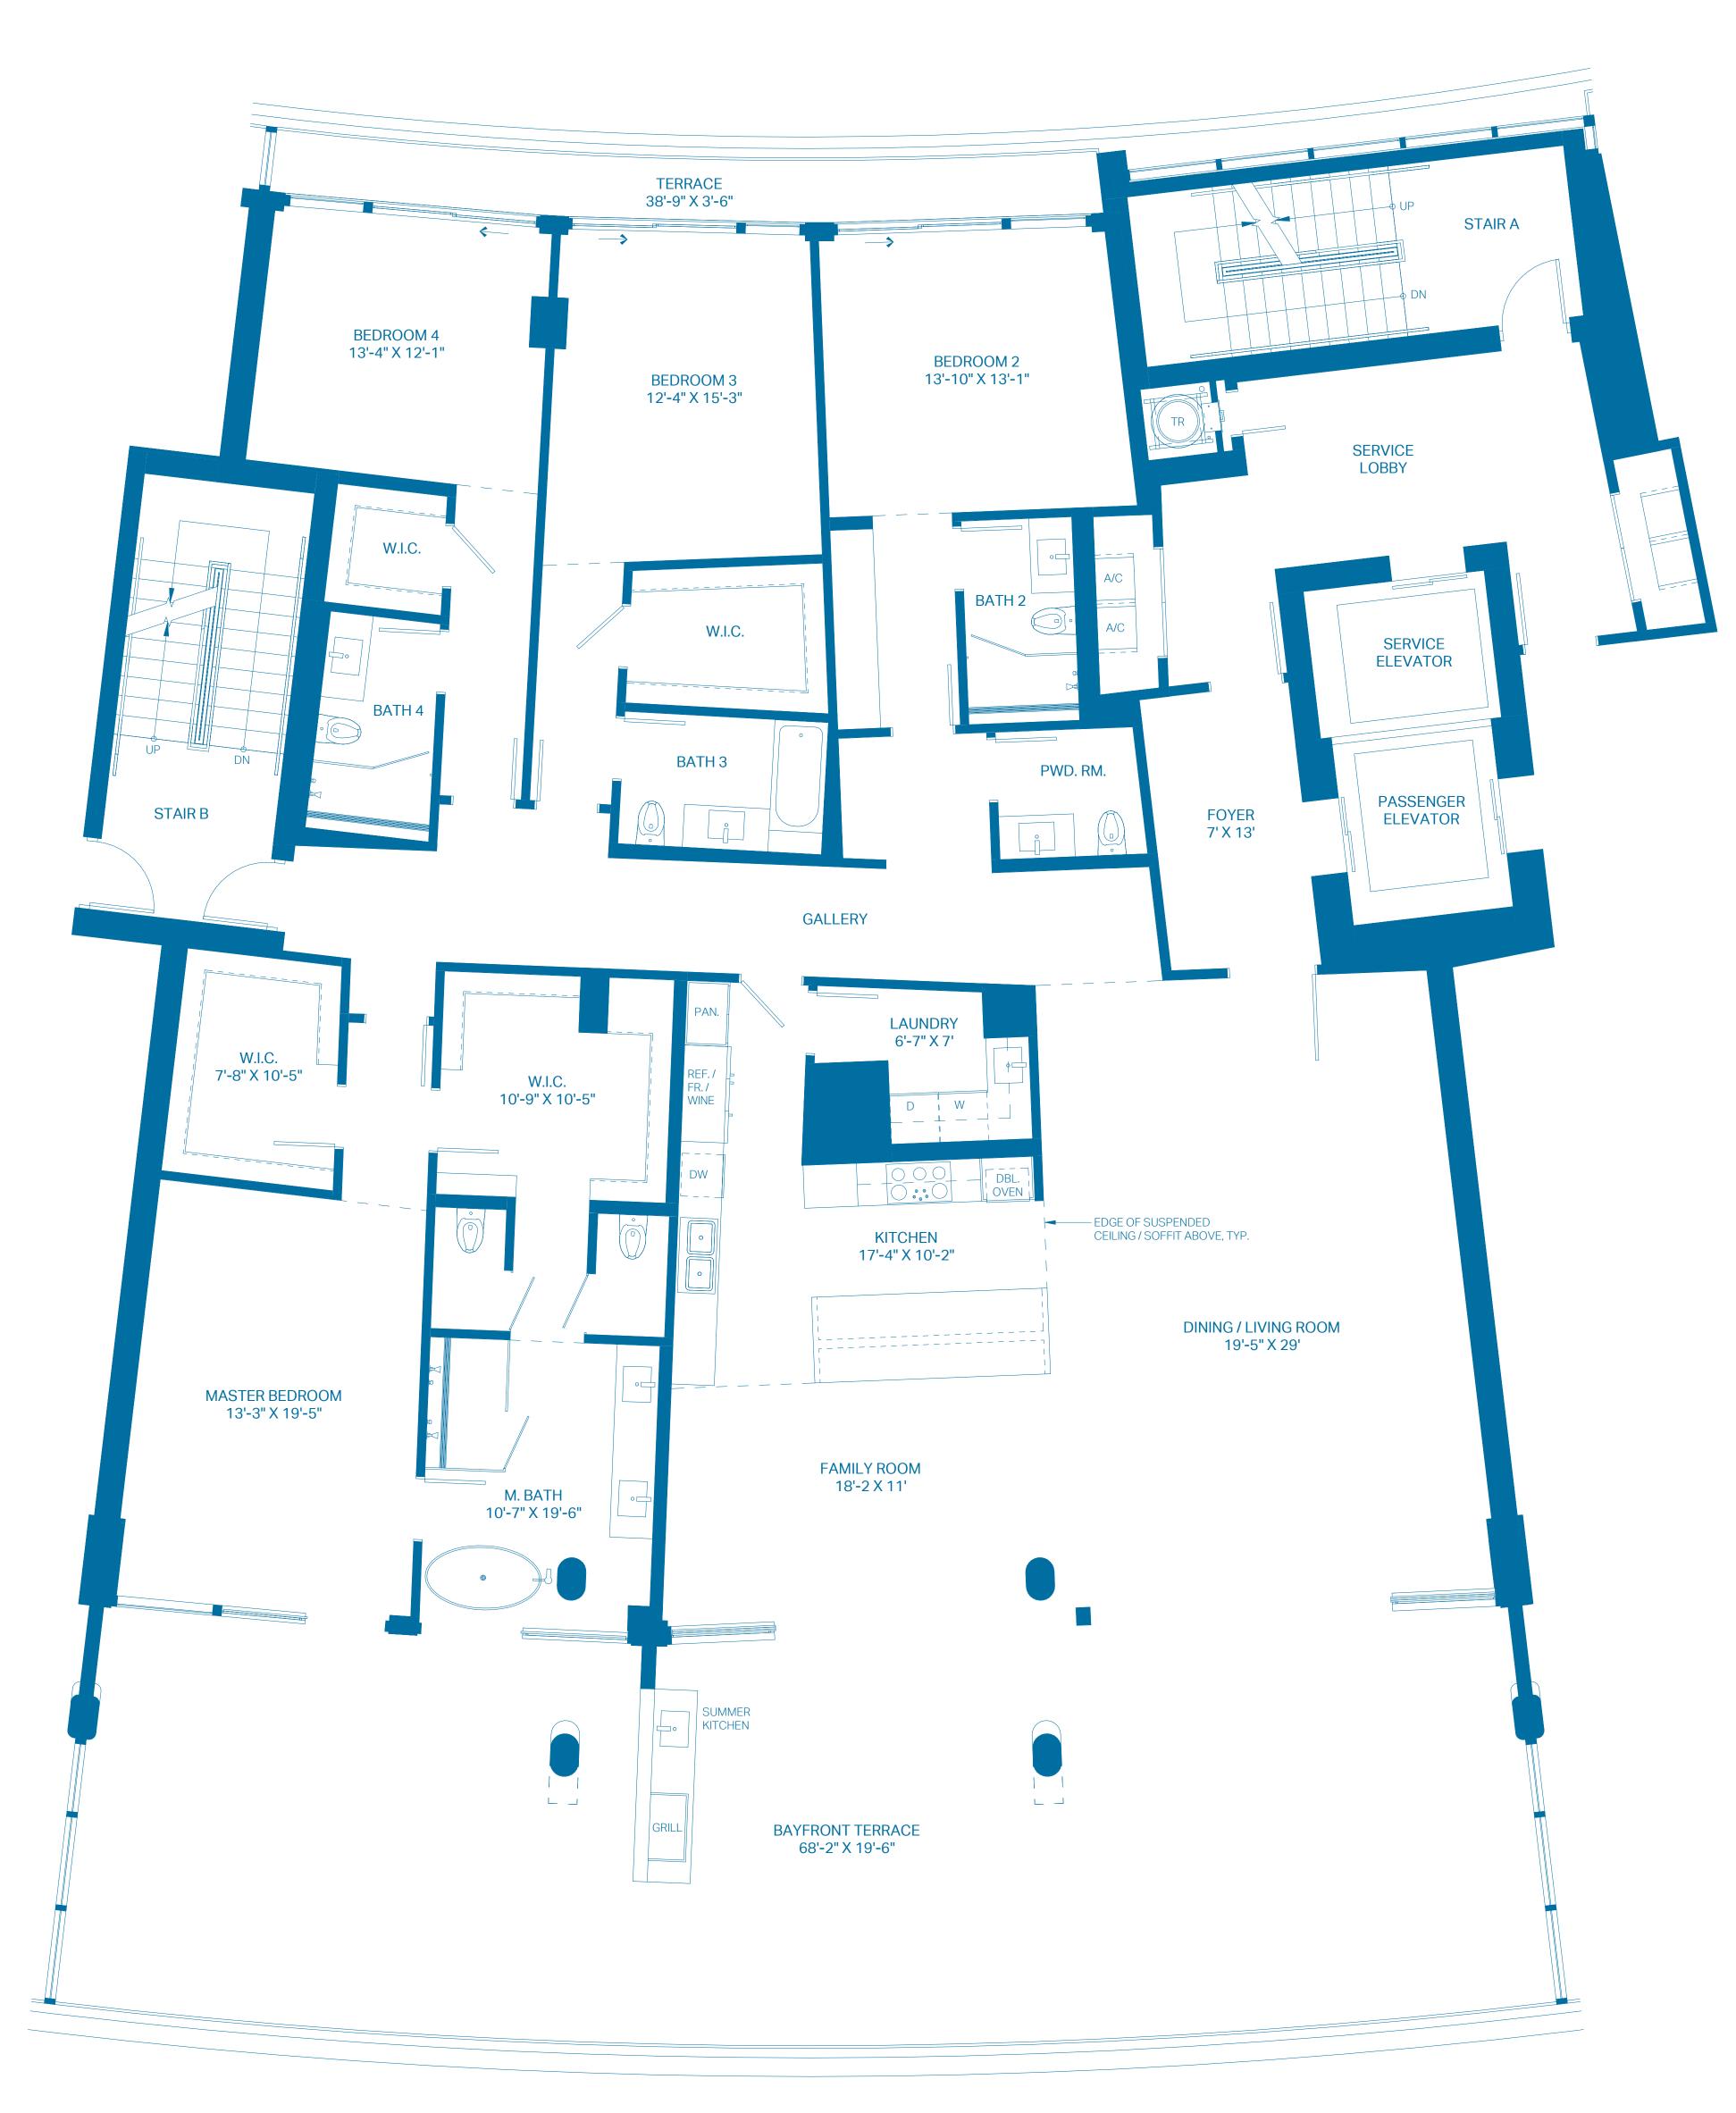

| UNIT<br>INTERIOR<br>OUTDOOR TERRACE | 4 BEDROOMS<br>3,457 Sq. Ft.<br>1,463 Sq. Ft. | 4.5 BATHS<br>321.17 Sq. Mts.<br>135.92 Sq. Mts. |
|-------------------------------------|----------------------------------------------|-------------------------------------------------|
| TOTAL                               | 4,920 Sq. Ft.                                | 457.09 Sq. Mts.                                 |
| 0 2' 4'                             |                                              |                                                 |
| 0 2' 4'<br>0.61m 1.22m              | 8'<br>2.44m                                  |                                                 |