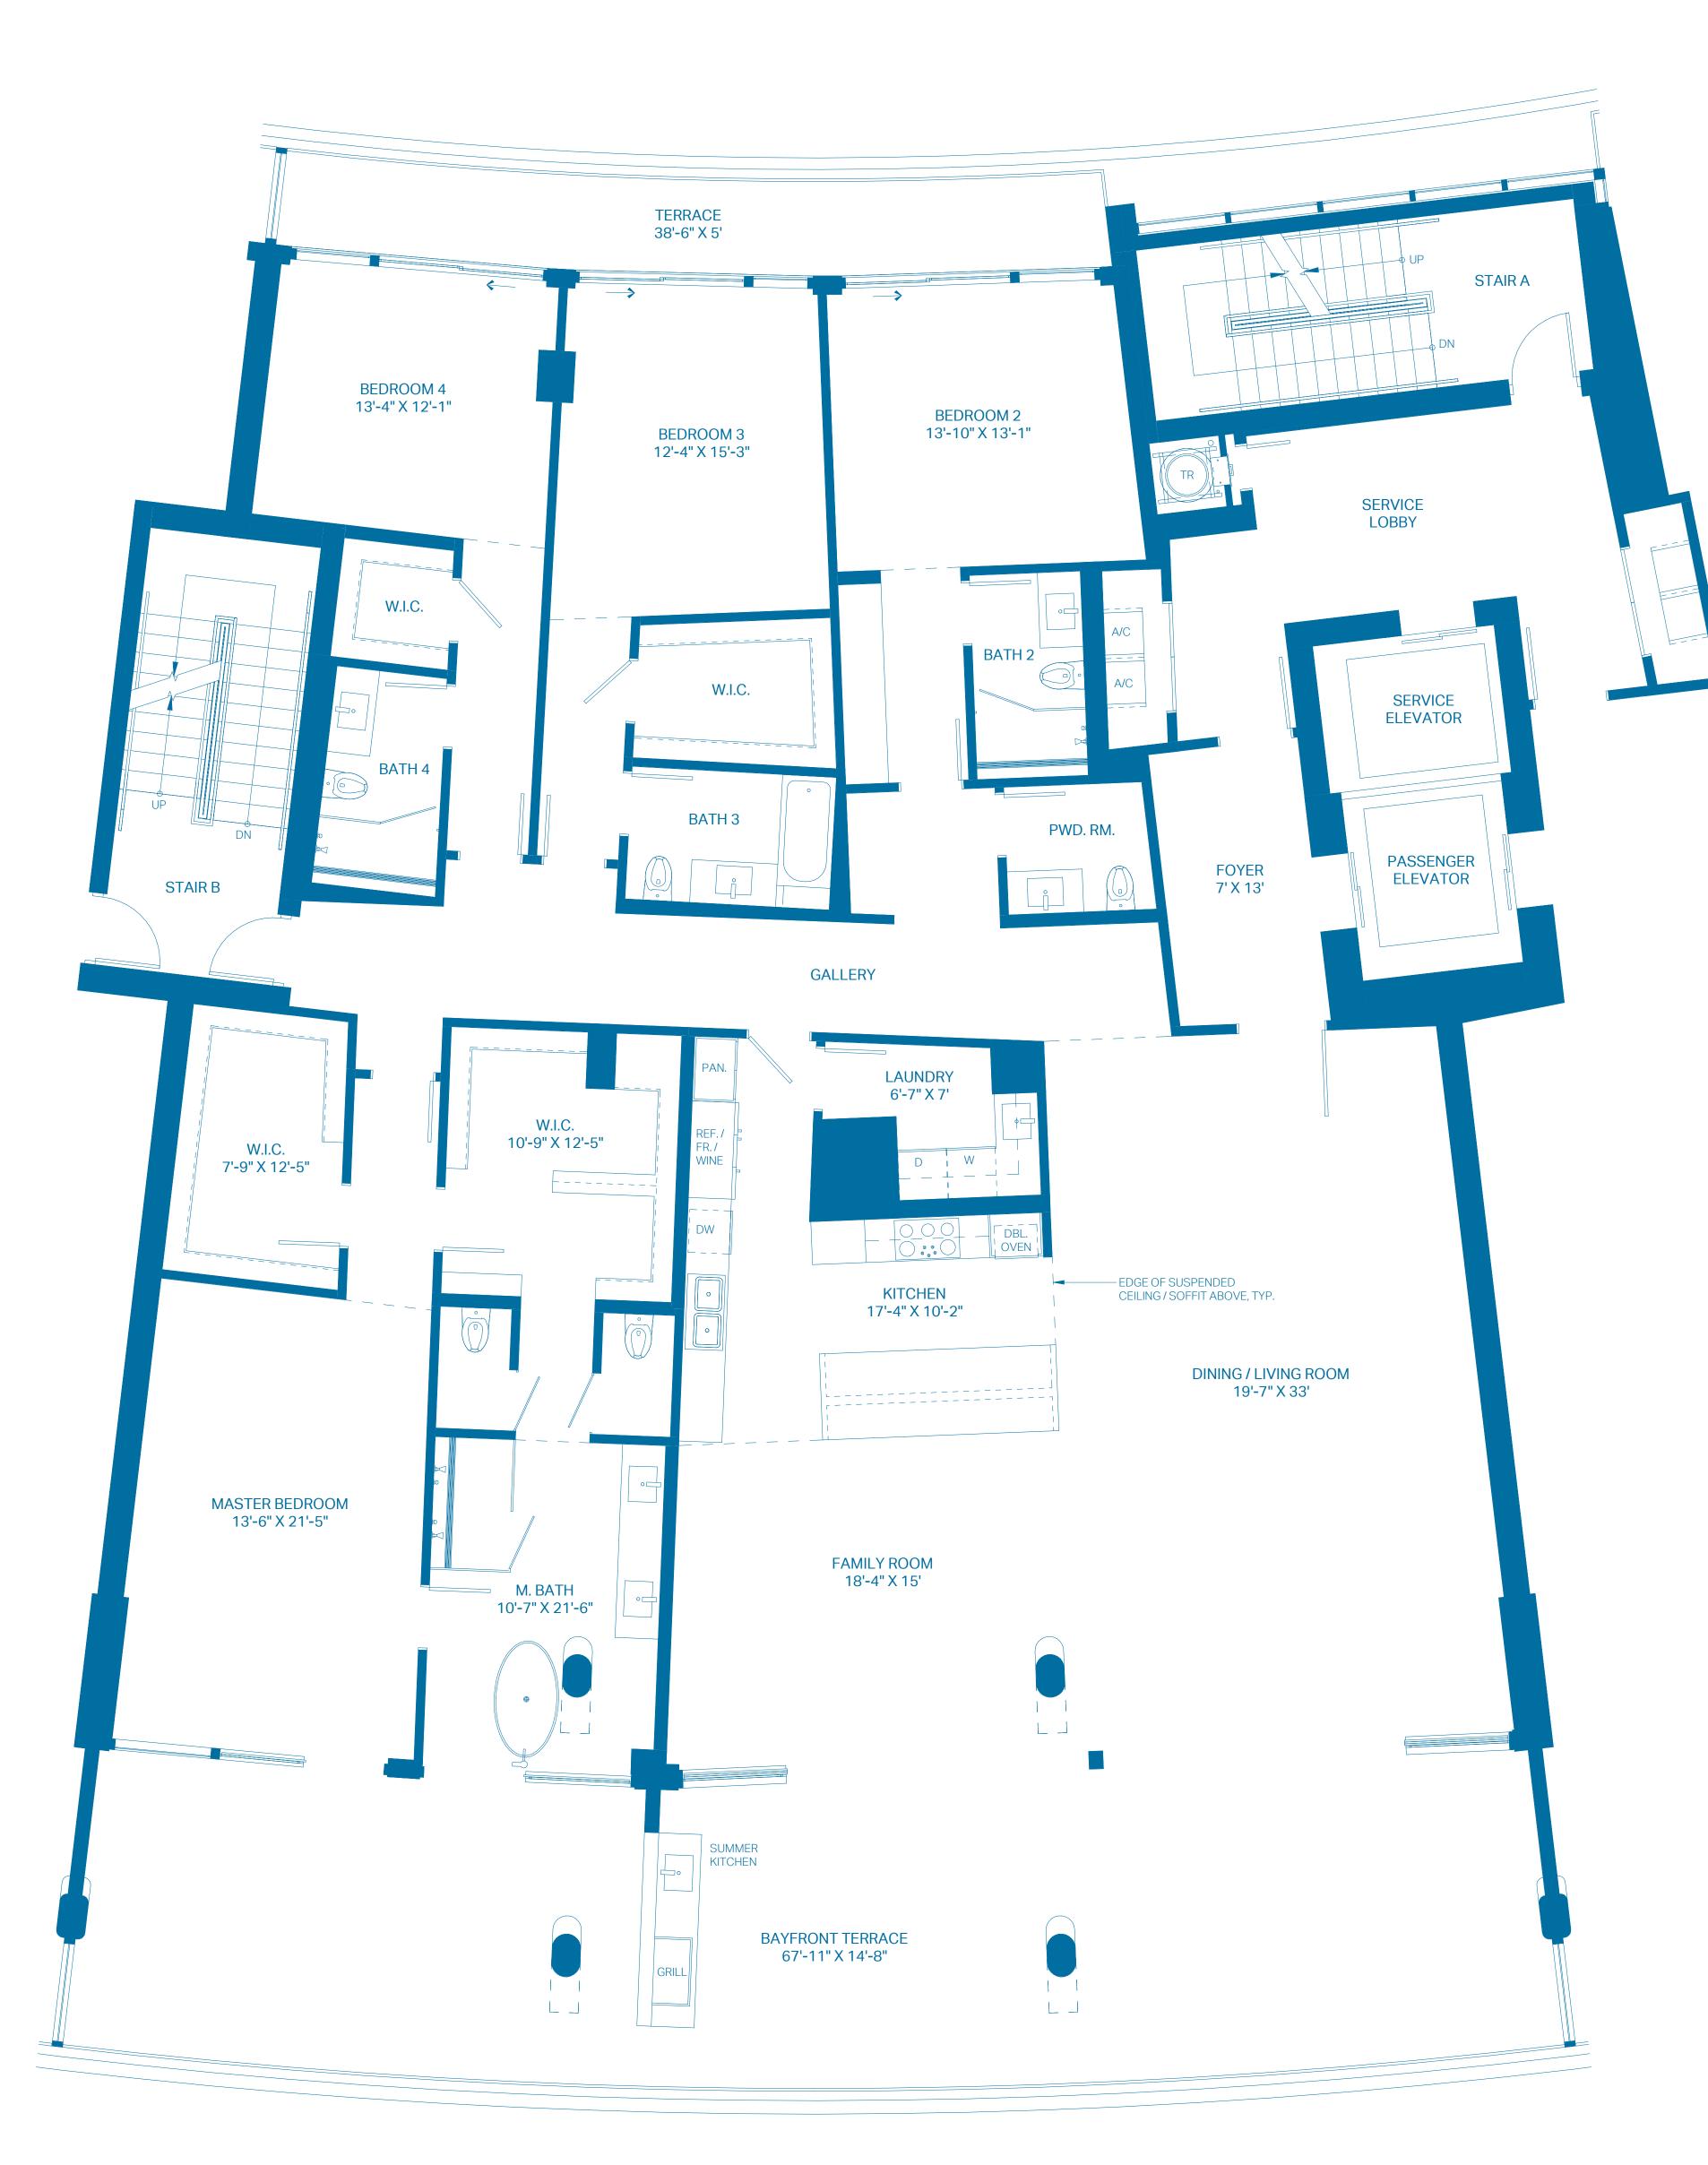

| UNIT<br>INTERIOR<br>OUTDOOR TERRACE | 4 BEDROOMS<br>3,457 Sq. Ft.<br>1,463 Sq. Ft. | 4.5 BATHS<br>321.17 Sq. Mts.<br>135.92 Sq. Mts. |
|-------------------------------------|----------------------------------------------|-------------------------------------------------|
| TOTAL                               | 4,920 Sq. Ft.                                | 457.09 Sq. Mts.                                 |
| 0 2' 4'                             |                                              |                                                 |
| 0 2' 4'<br>0.61m 1.22m              | 8'<br>2.44m                                  |                                                 |