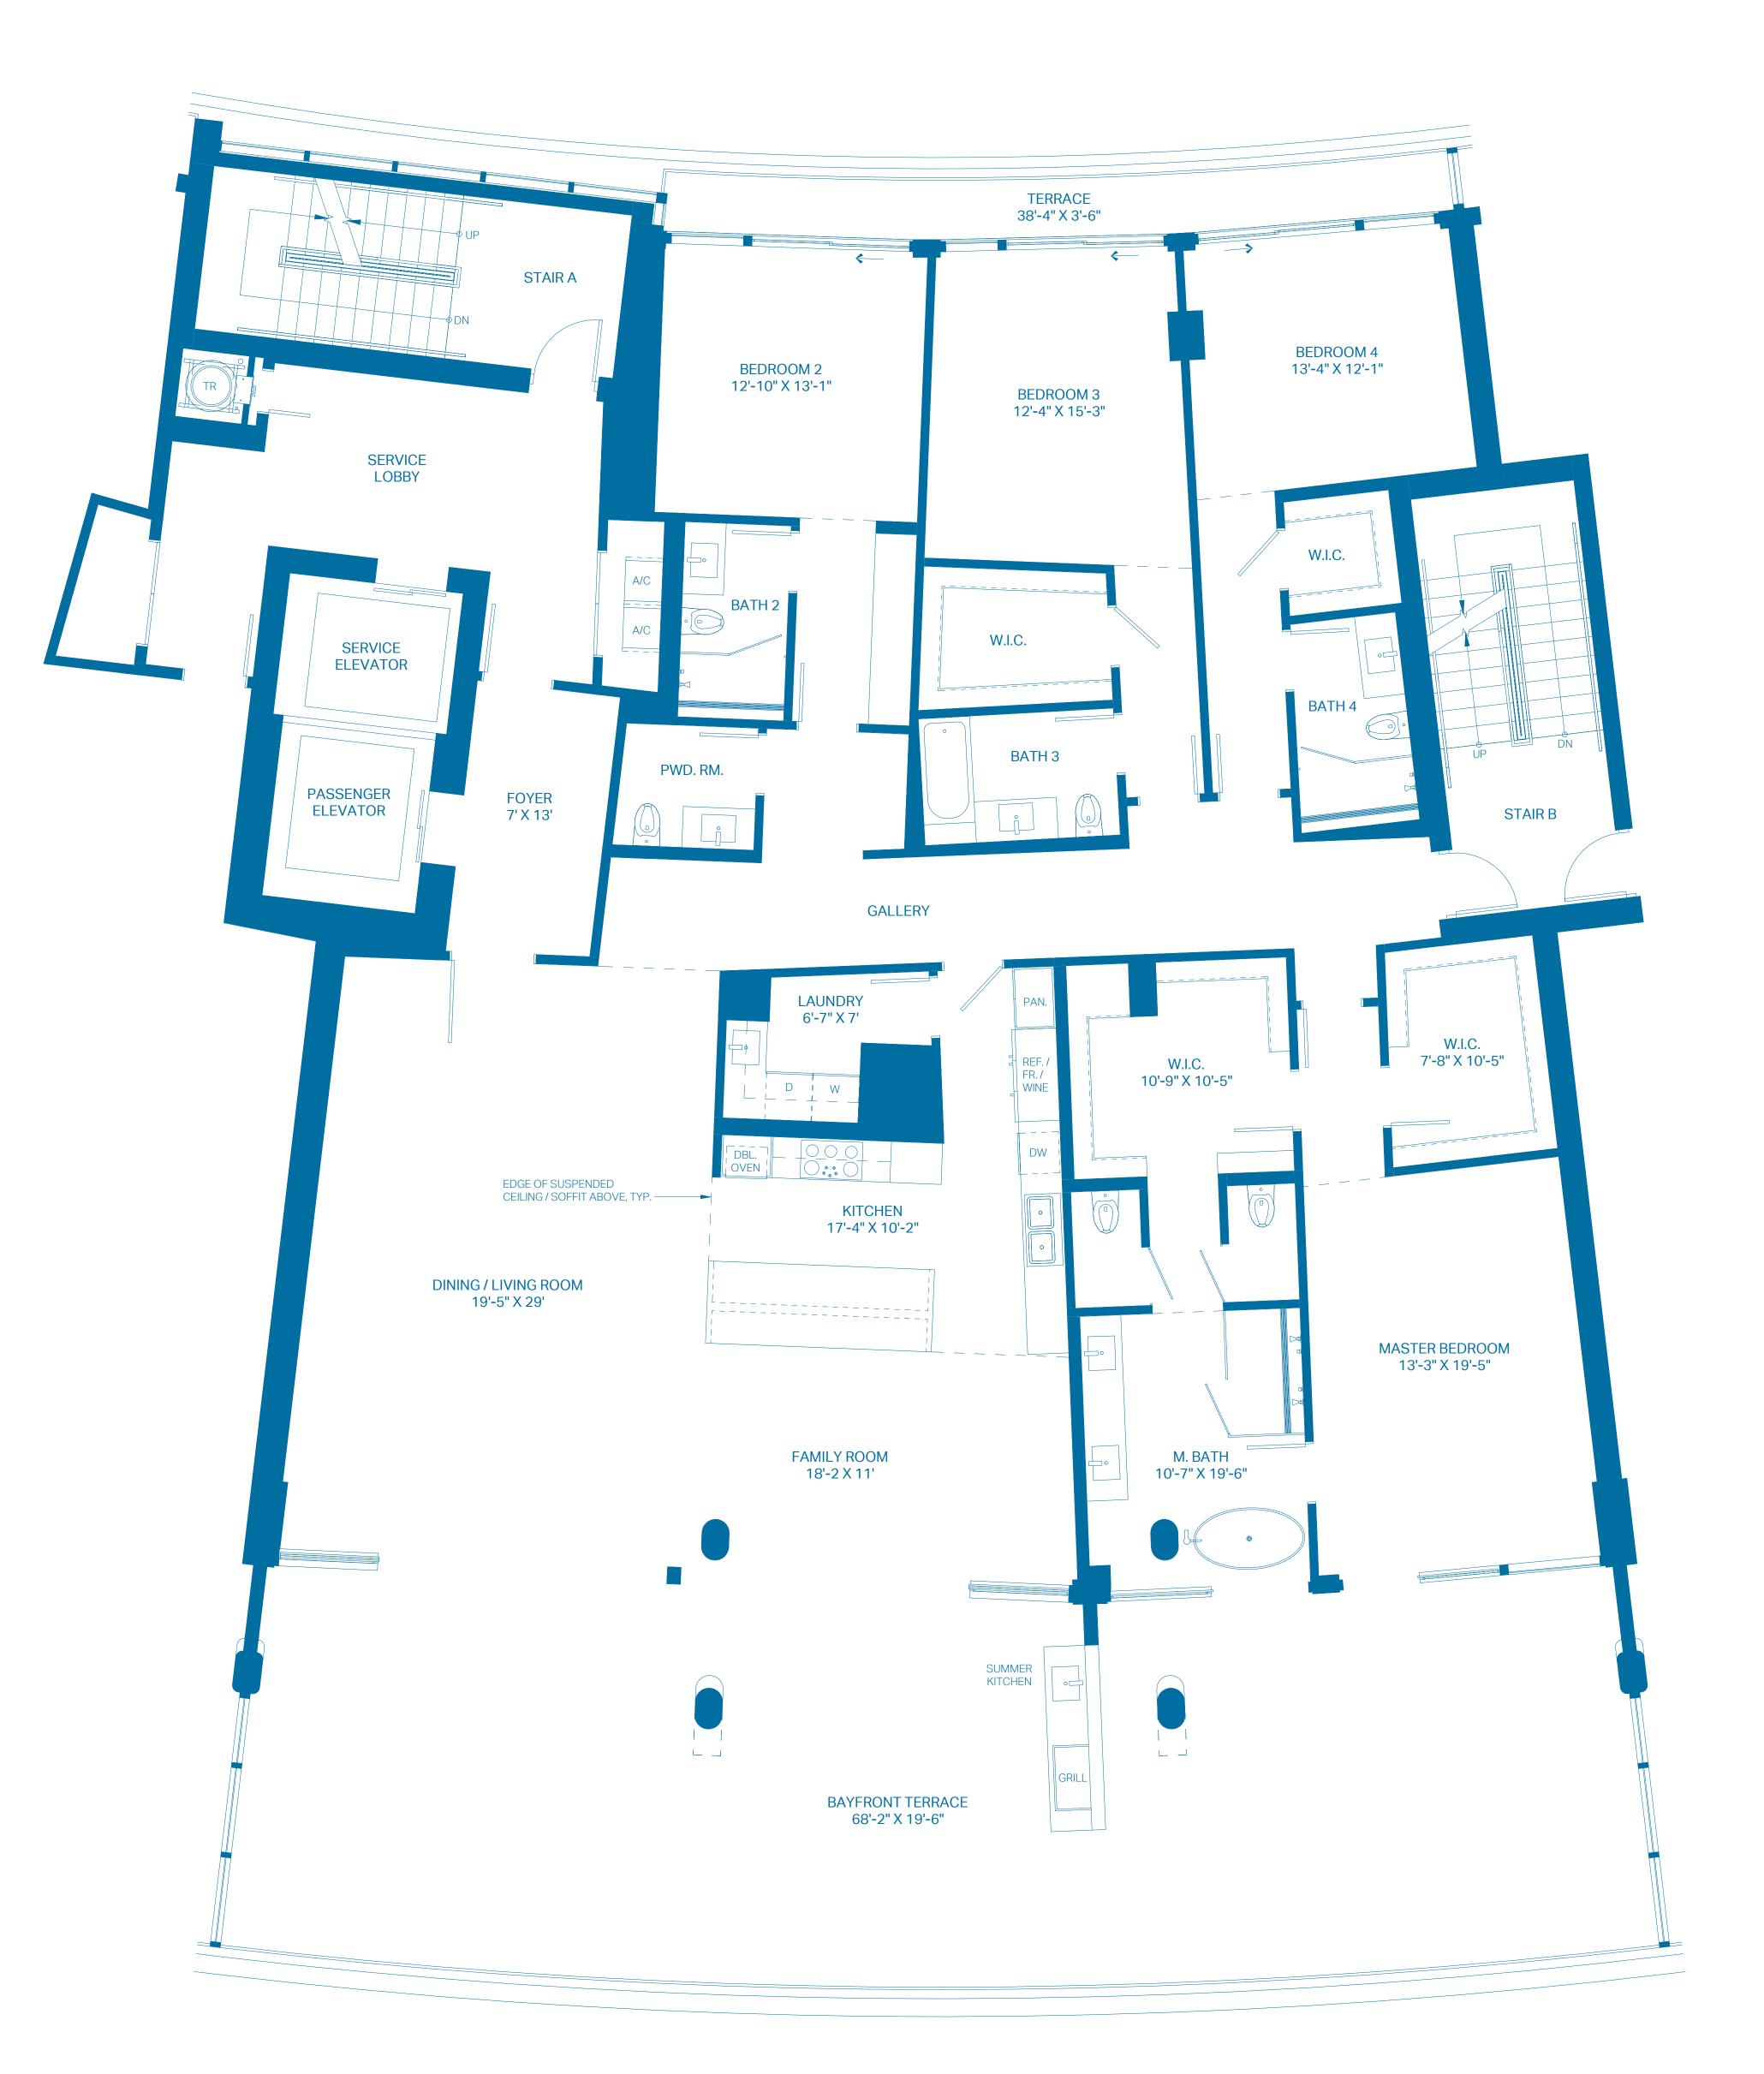

| UNIT<br>INTERIOR<br>OUTDOOR TERRACE | 4 BEDROOMS<br>3,457 Sq. Ft.<br>1,463 Sq. Ft. | 4.5 BATHS<br>321.17 Sq. Mts.<br>135.92 Sq. Mts. |
|-------------------------------------|----------------------------------------------|-------------------------------------------------|
| TOTAL                               | 4,920 Sq. Ft.                                | 457.09 Sq. Mts.                                 |
| 0 2' 4'                             |                                              |                                                 |
| 0 2' 4'<br>0.61m 1.22m              | 8'<br>2.44m                                  |                                                 |

These floor plans are conceptual only and for ease of reference and should not be relied upon as a representation, express or implied, of the final detail, features or dimensions and configurations are for information purposes only and are subject to change without notice. All square footage totals are approximate, may vary due to construction and are subject to change without notice. The Developer expressly reserves the right to make any modifications, revisions and changes it deems desirable in its sole and absolute discretion or as may be required by law or government bodies. For more precise measurements, please refer to the Condominium drawings contained within the prospectus (Offering Circular).