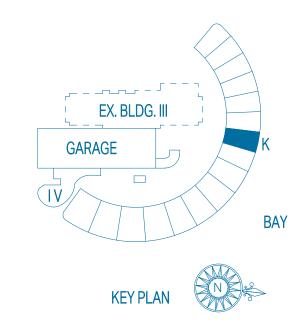

## UNIT K2

| UNIT<br>INTERIOR<br>OUTDOOR TERRACE | 3 BEDROOMS<br>2,326 Sq. Ft.<br>1,001 Sq. Ft. | 3.5 BATHS<br>216.09 Sq. Mts.<br>93.00 Sq. Mts. |
|-------------------------------------|----------------------------------------------|------------------------------------------------|
| TOTAL                               | 3,327 Sq. Ft.                                | 309.09 Sq. Mts.                                |
| 0 2' 4'                             | 8'                                           |                                                |

# UNIT K3

| UNIT<br>INTERIOR<br>OUTDOOR TERRACE | 3 BEDROOMS<br>2,330 Sq. Ft.<br>779 Sq. Ft. | 3.5 BATHS<br>216.46 Sq. Mts.<br>72.37 Sq. Mts. |
|-------------------------------------|--------------------------------------------|------------------------------------------------|
| TOTAL                               | 3,109 Sq. Ft.                              | 288.83 Sq. Mts.                                |
| 0 2' 4'                             | 8'                                         |                                                |

# UNIT K4

| UNIT<br>INTERIOR<br>OUTDOOR TERRACE | 3 BEDROOMS<br>2,400 Sq. Ft.<br>794 Sq. Ft. | 3.5 BATHS<br>222.97 Sq. Mts.<br>73.76 Sq. Mts. |
|-------------------------------------|--------------------------------------------|------------------------------------------------|
| TOTAL                               | 3,194 Sq. Ft.                              | 296.73 Sq. Mts.                                |
| 0 2' 4'<br>0.61m 1.22m              | 8'<br>2.44m                                |                                                |

The outdoor terraces (and pool if shown on this floor plan) are limited common elements reserved for the exclusive use of the unit. The limited common elements are not included in the unit area but are separately calculated.