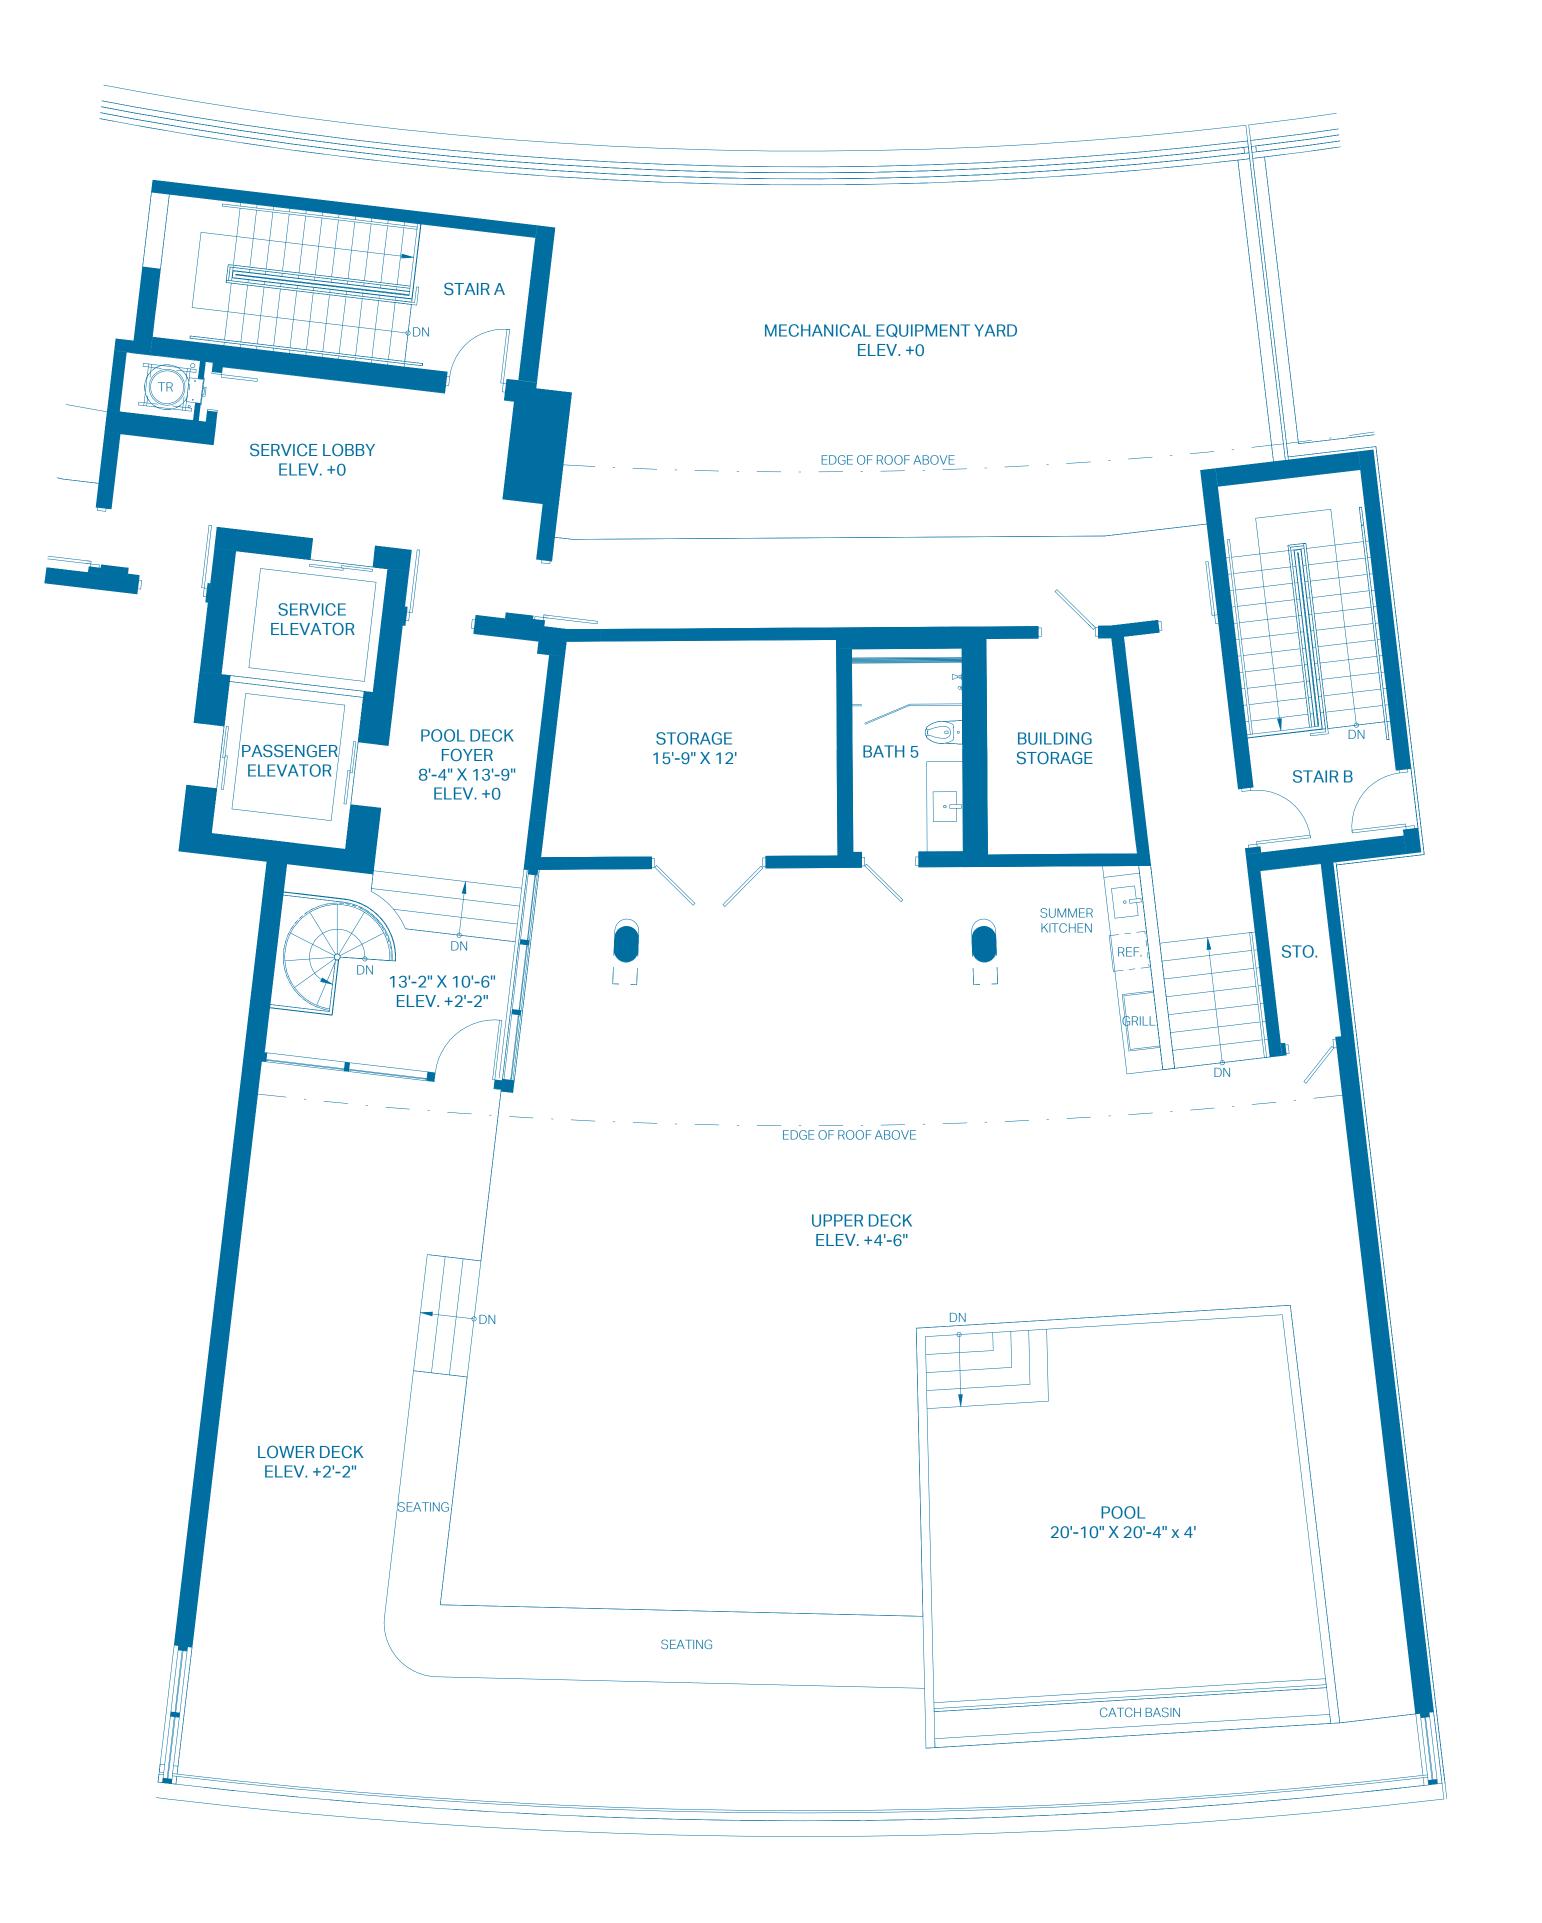

#### 2ND LEVEL - POOL DECK

| ROOF DECK    | 0 BEDROOMS    | 1 BATH          |
|--------------|---------------|-----------------|
| INTERIOR     | 677 Sq. Ft.   | 62.90 Sq. Mts.  |
| OUTDOOR DECK | 2,742 Sq. Ft. | 254.74 Sq. Mts. |
| POOL         | 512 Sq. Ft.   | 47.57 Sq. Mts.  |
| TOTAL        | 3,931 Sq. Ft. | 365.21 Sq. Mts. |