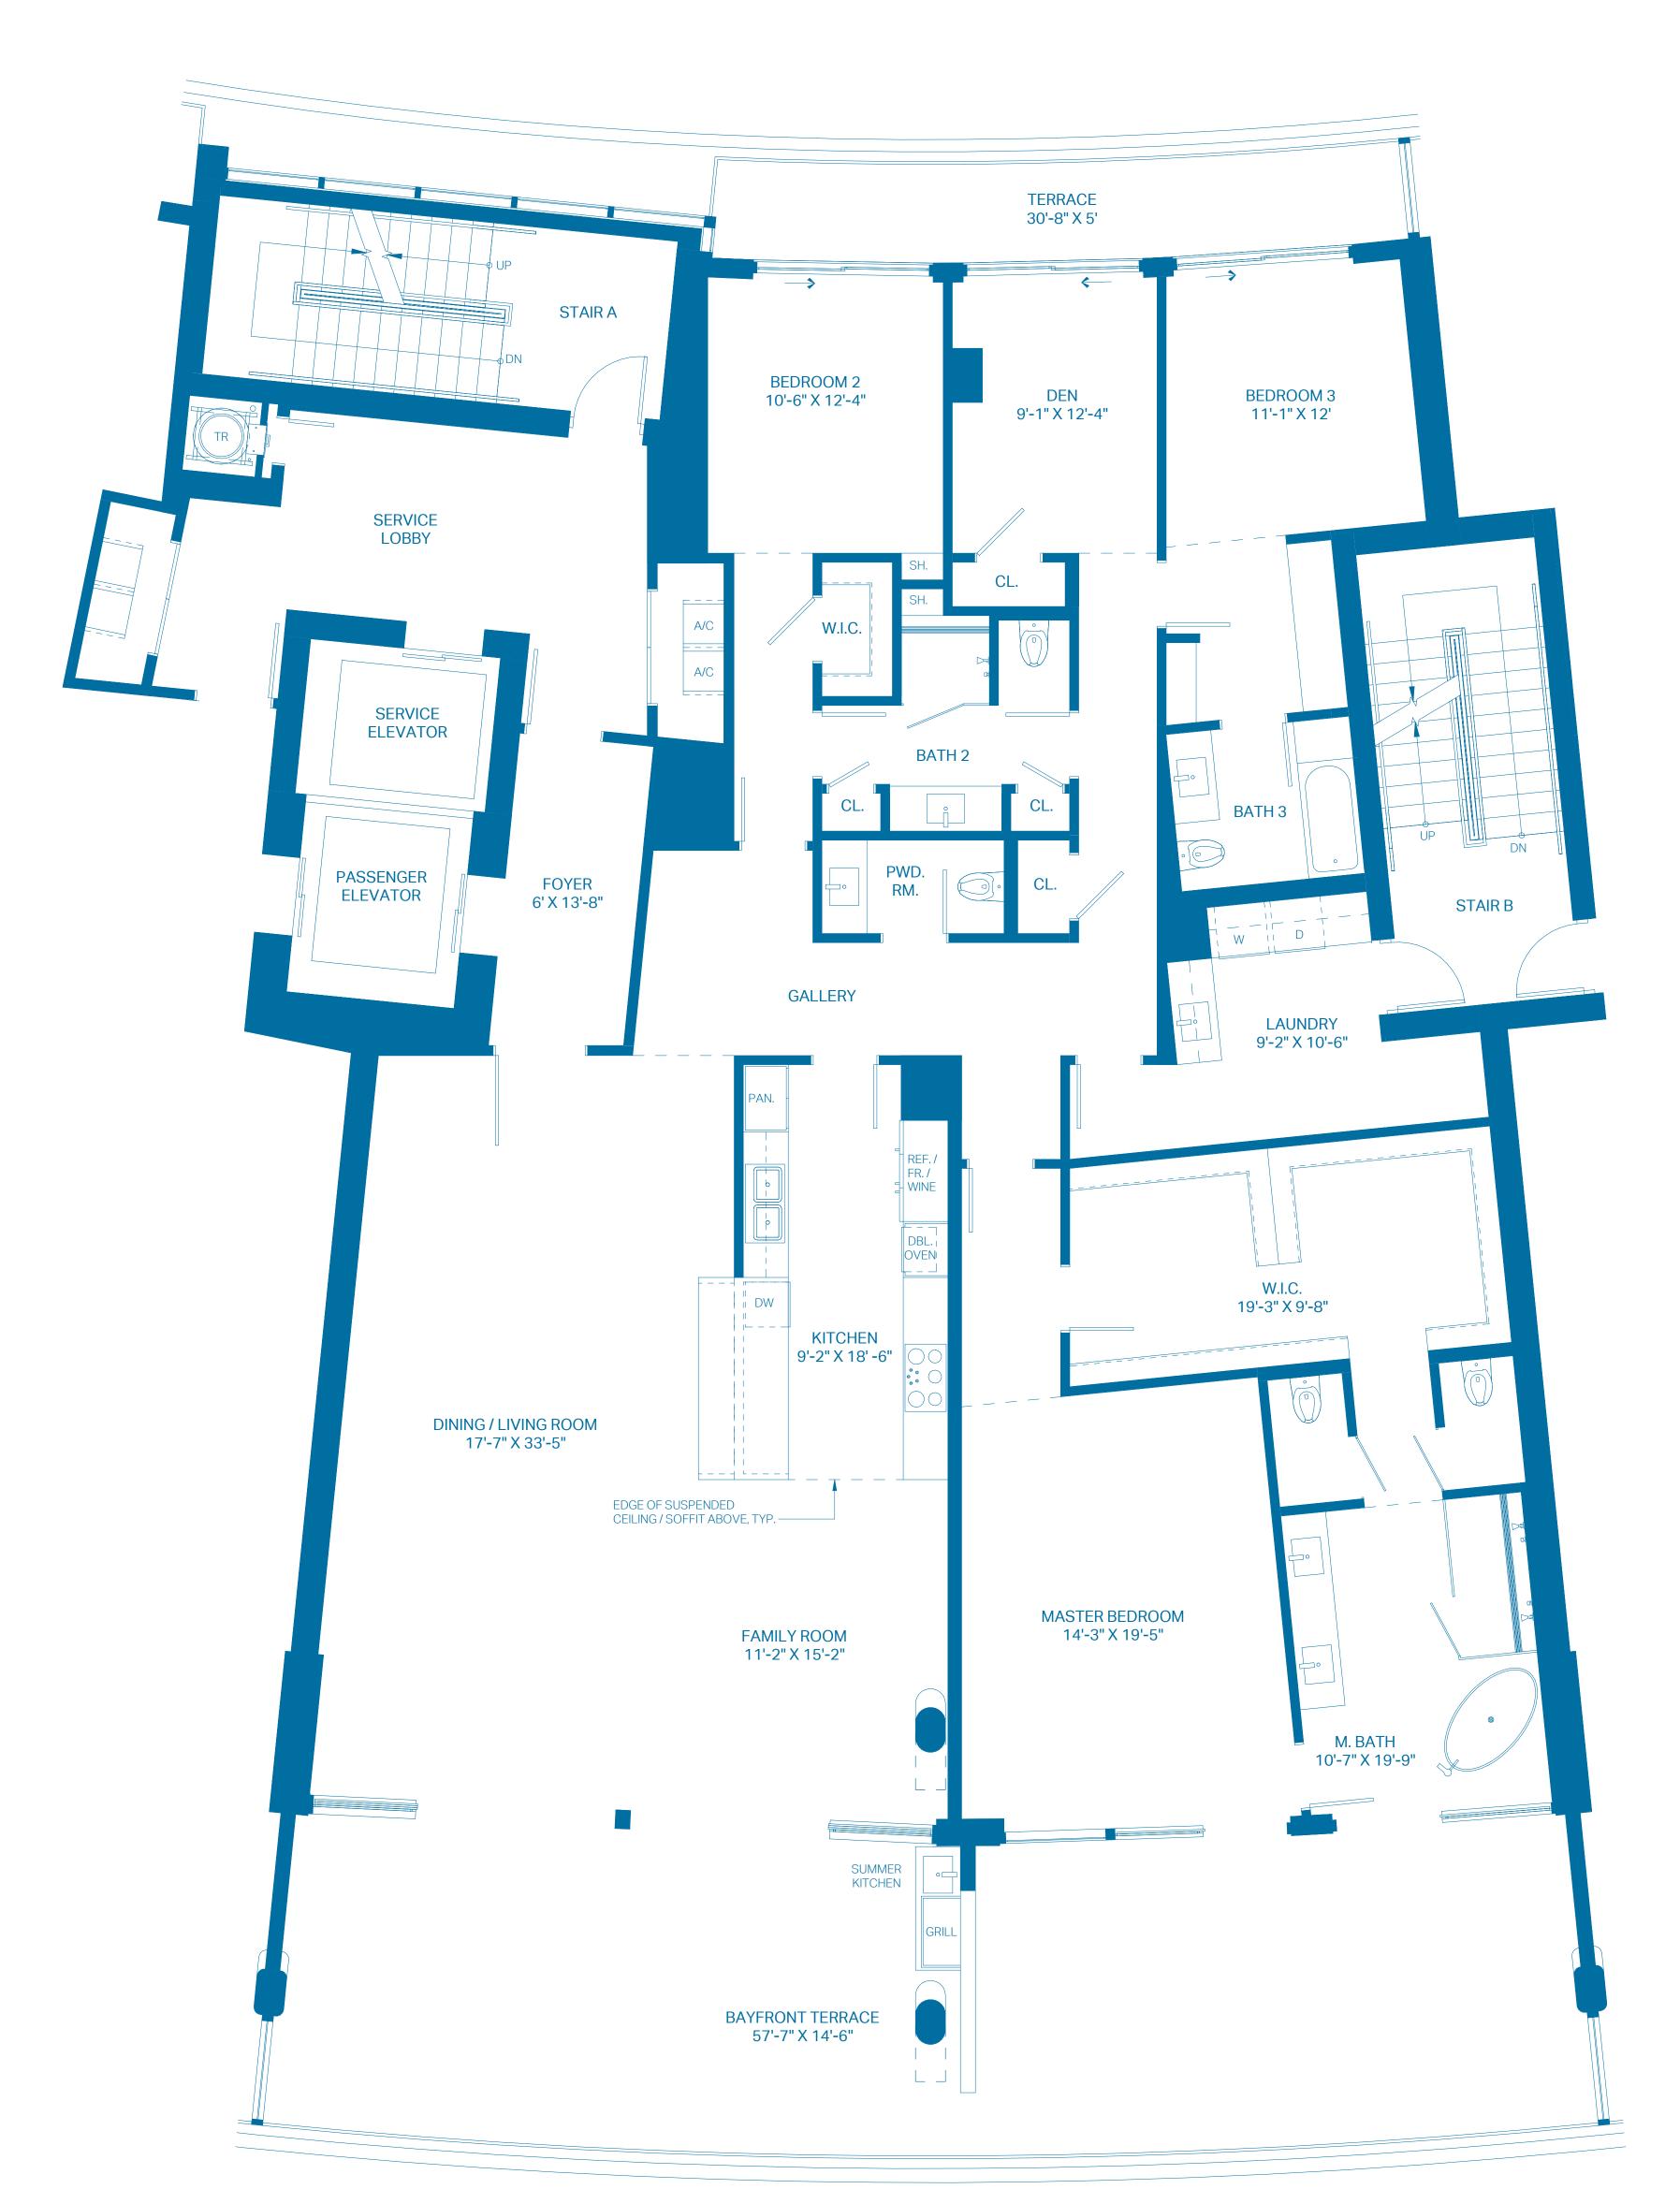

| UNIT<br>INTERIOR<br>OUTDOOR TERRACE | 4 BEDROOMS<br>3,557 Sq. Ft.<br>1,172 Sq. Ft. | 4.5 BATHS<br>330.46 Sq. Mts.<br>108.88 Sq. Mts. |
|-------------------------------------|----------------------------------------------|-------------------------------------------------|
| TOTAL                               | 4,729 Sq. Ft.                                | 439.34 Sq. Mts.                                 |
|                                     |                                              |                                                 |
| 0 2' 4'<br>0.61m 1.22m              | 8'<br>2.44m                                  |                                                 |