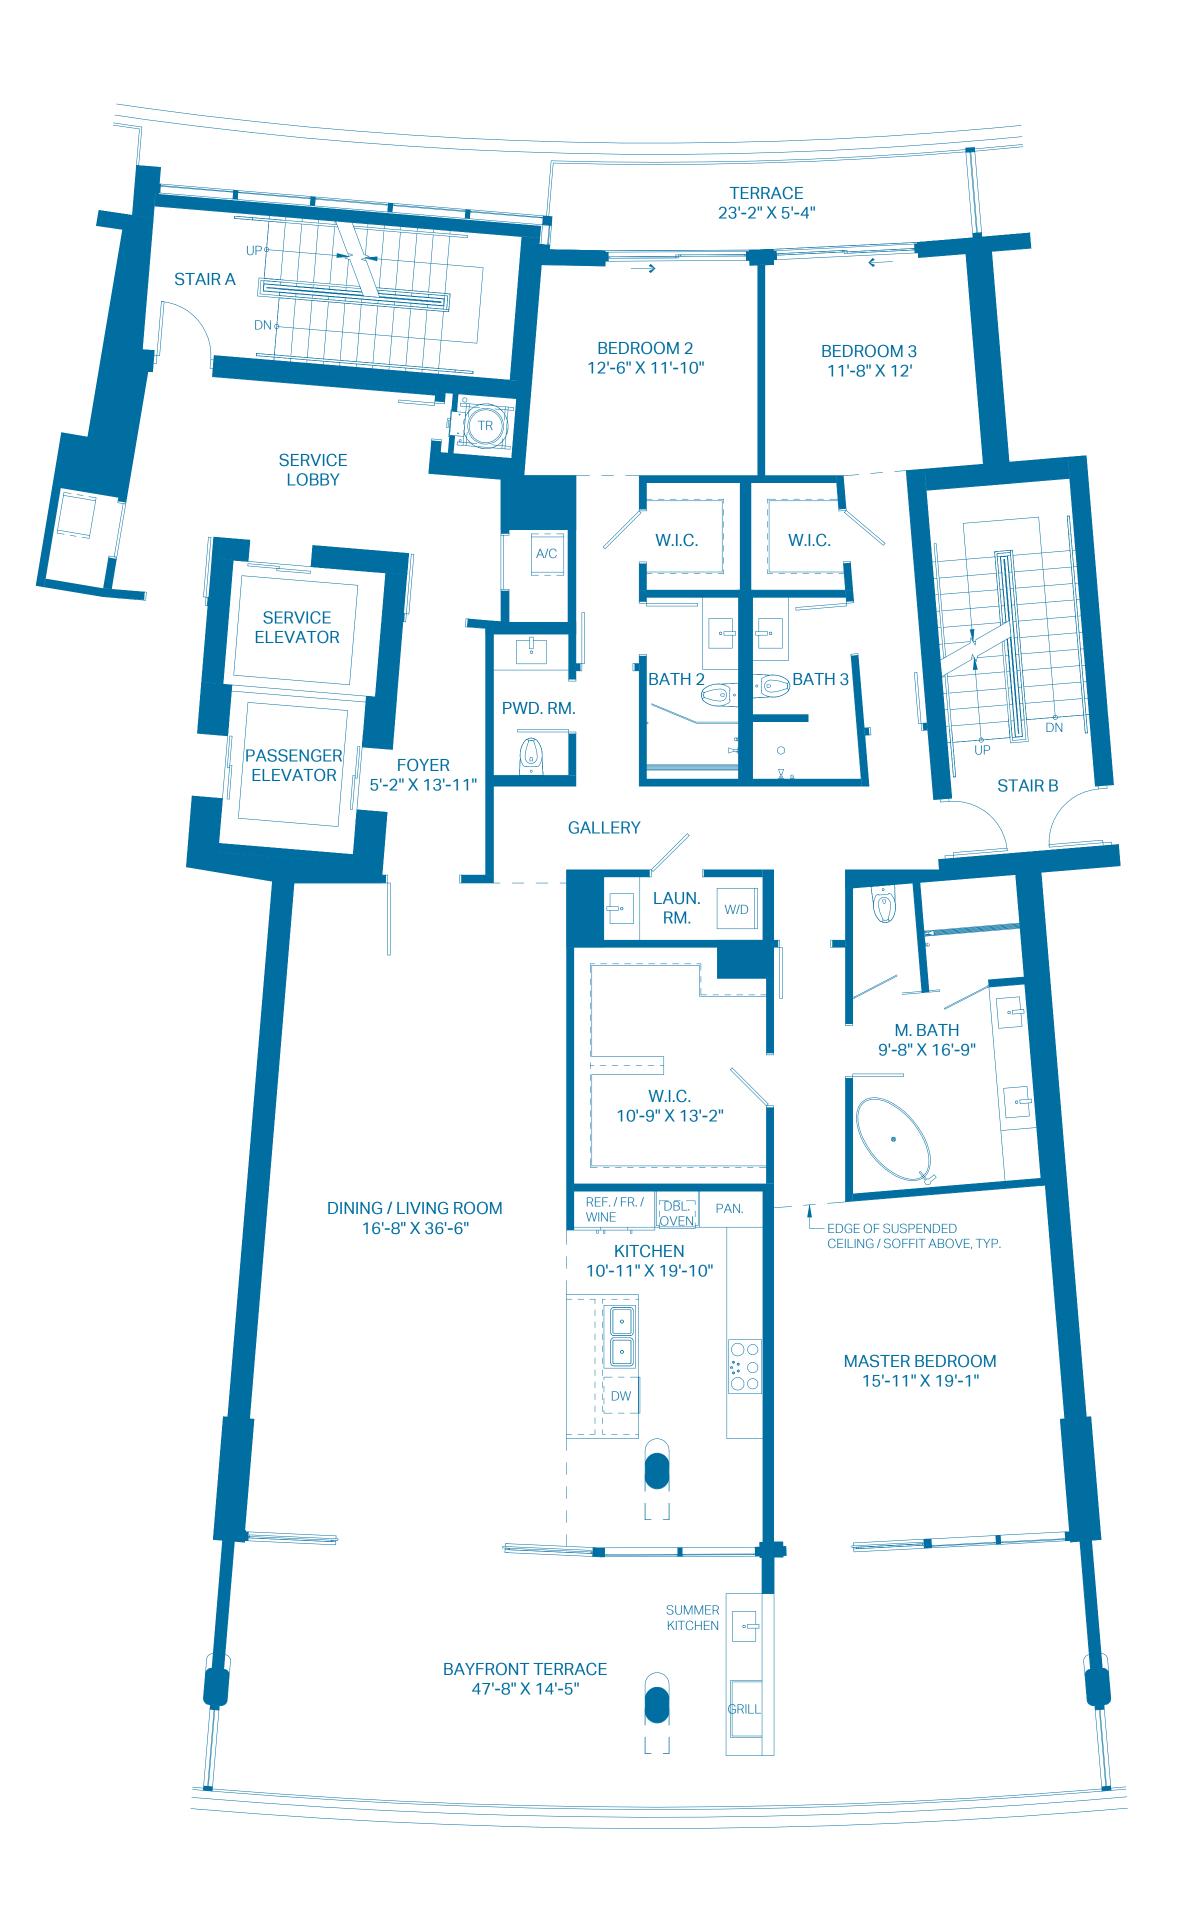

#### PENTHOUSE L

| UNIT TOTALS    | 3 BEDROOMS    | 4.5 BATHS      |
|----------------|---------------|----------------|
| TOTAL INTERIOR | 3,049 Sq. Ft. | 283.26 Sq. Mts |
| TOTAL EXTERIOR | 3,156 Sq. Ft. | 293.20 Sq. Mts |
| OVERALL TOTAL  | 6,205 Sq. Ft. |                |

#### 1ST LEVEL

| UNIT            | 3 BEDROOMS    | 3.5 BATHS       |
|-----------------|---------------|-----------------|
| INTERIOR        | 2,621 Sq. Ft. | 243.50 Sq. Mts. |
| OUTDOOR TERRACE | 842 Sq. Ft.   | 78.22 Sq. Mts.  |
| TOTAL           | 3,463 Sq. Ft. | 321.72 Sq. Mts. |