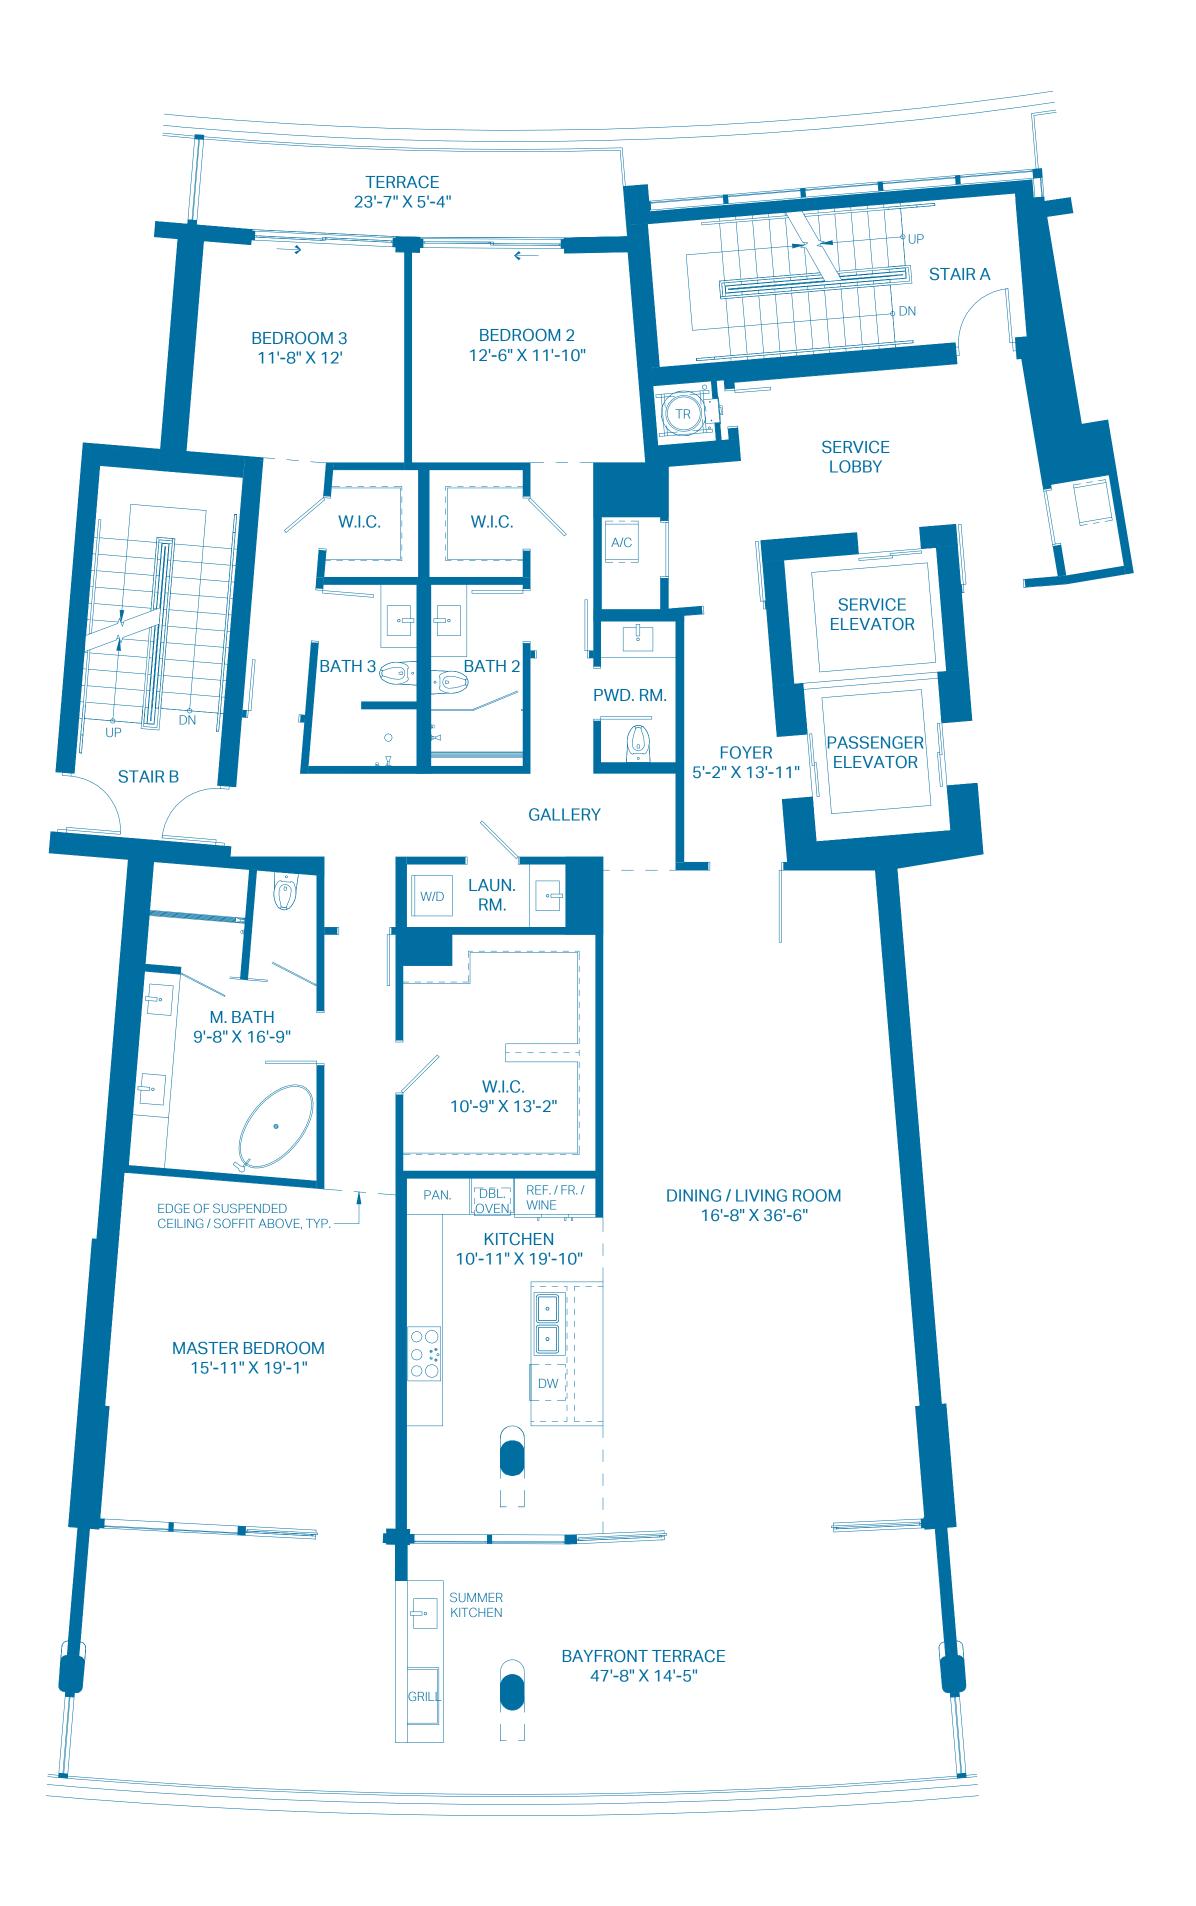

#### PENTHOUSE J

| UNIT TOTALS    | 3 BEDROOMS    | 4.5 BATHS       |
|----------------|---------------|-----------------|
| TOTAL INTERIOR | 3,055 Sq. Ft. | 283.82 Sq. Mts. |
| TOTAL EXTERIOR | 3,124 Sq. Ft. | 290.23 Sq. Mts. |
| OVERALL TOTAL  | 6,179 Sq. Ft. | 574.05 Sq. Mts. |

#### 1ST LEVEL

| UNIT            | 3 BEDROOMS    | 3.5 BATHS       |
|-----------------|---------------|-----------------|
| INTERIOR        | 2,627 Sq. Ft. | 244.06 Sq. Mts. |
| OUTDOOR TERRACE | 834 Sq. Ft.   | 77.48 Sq. Mts.  |
| TOTAL           | 3,461 Sq. Ft. | 321.54 Sq. Mts. |