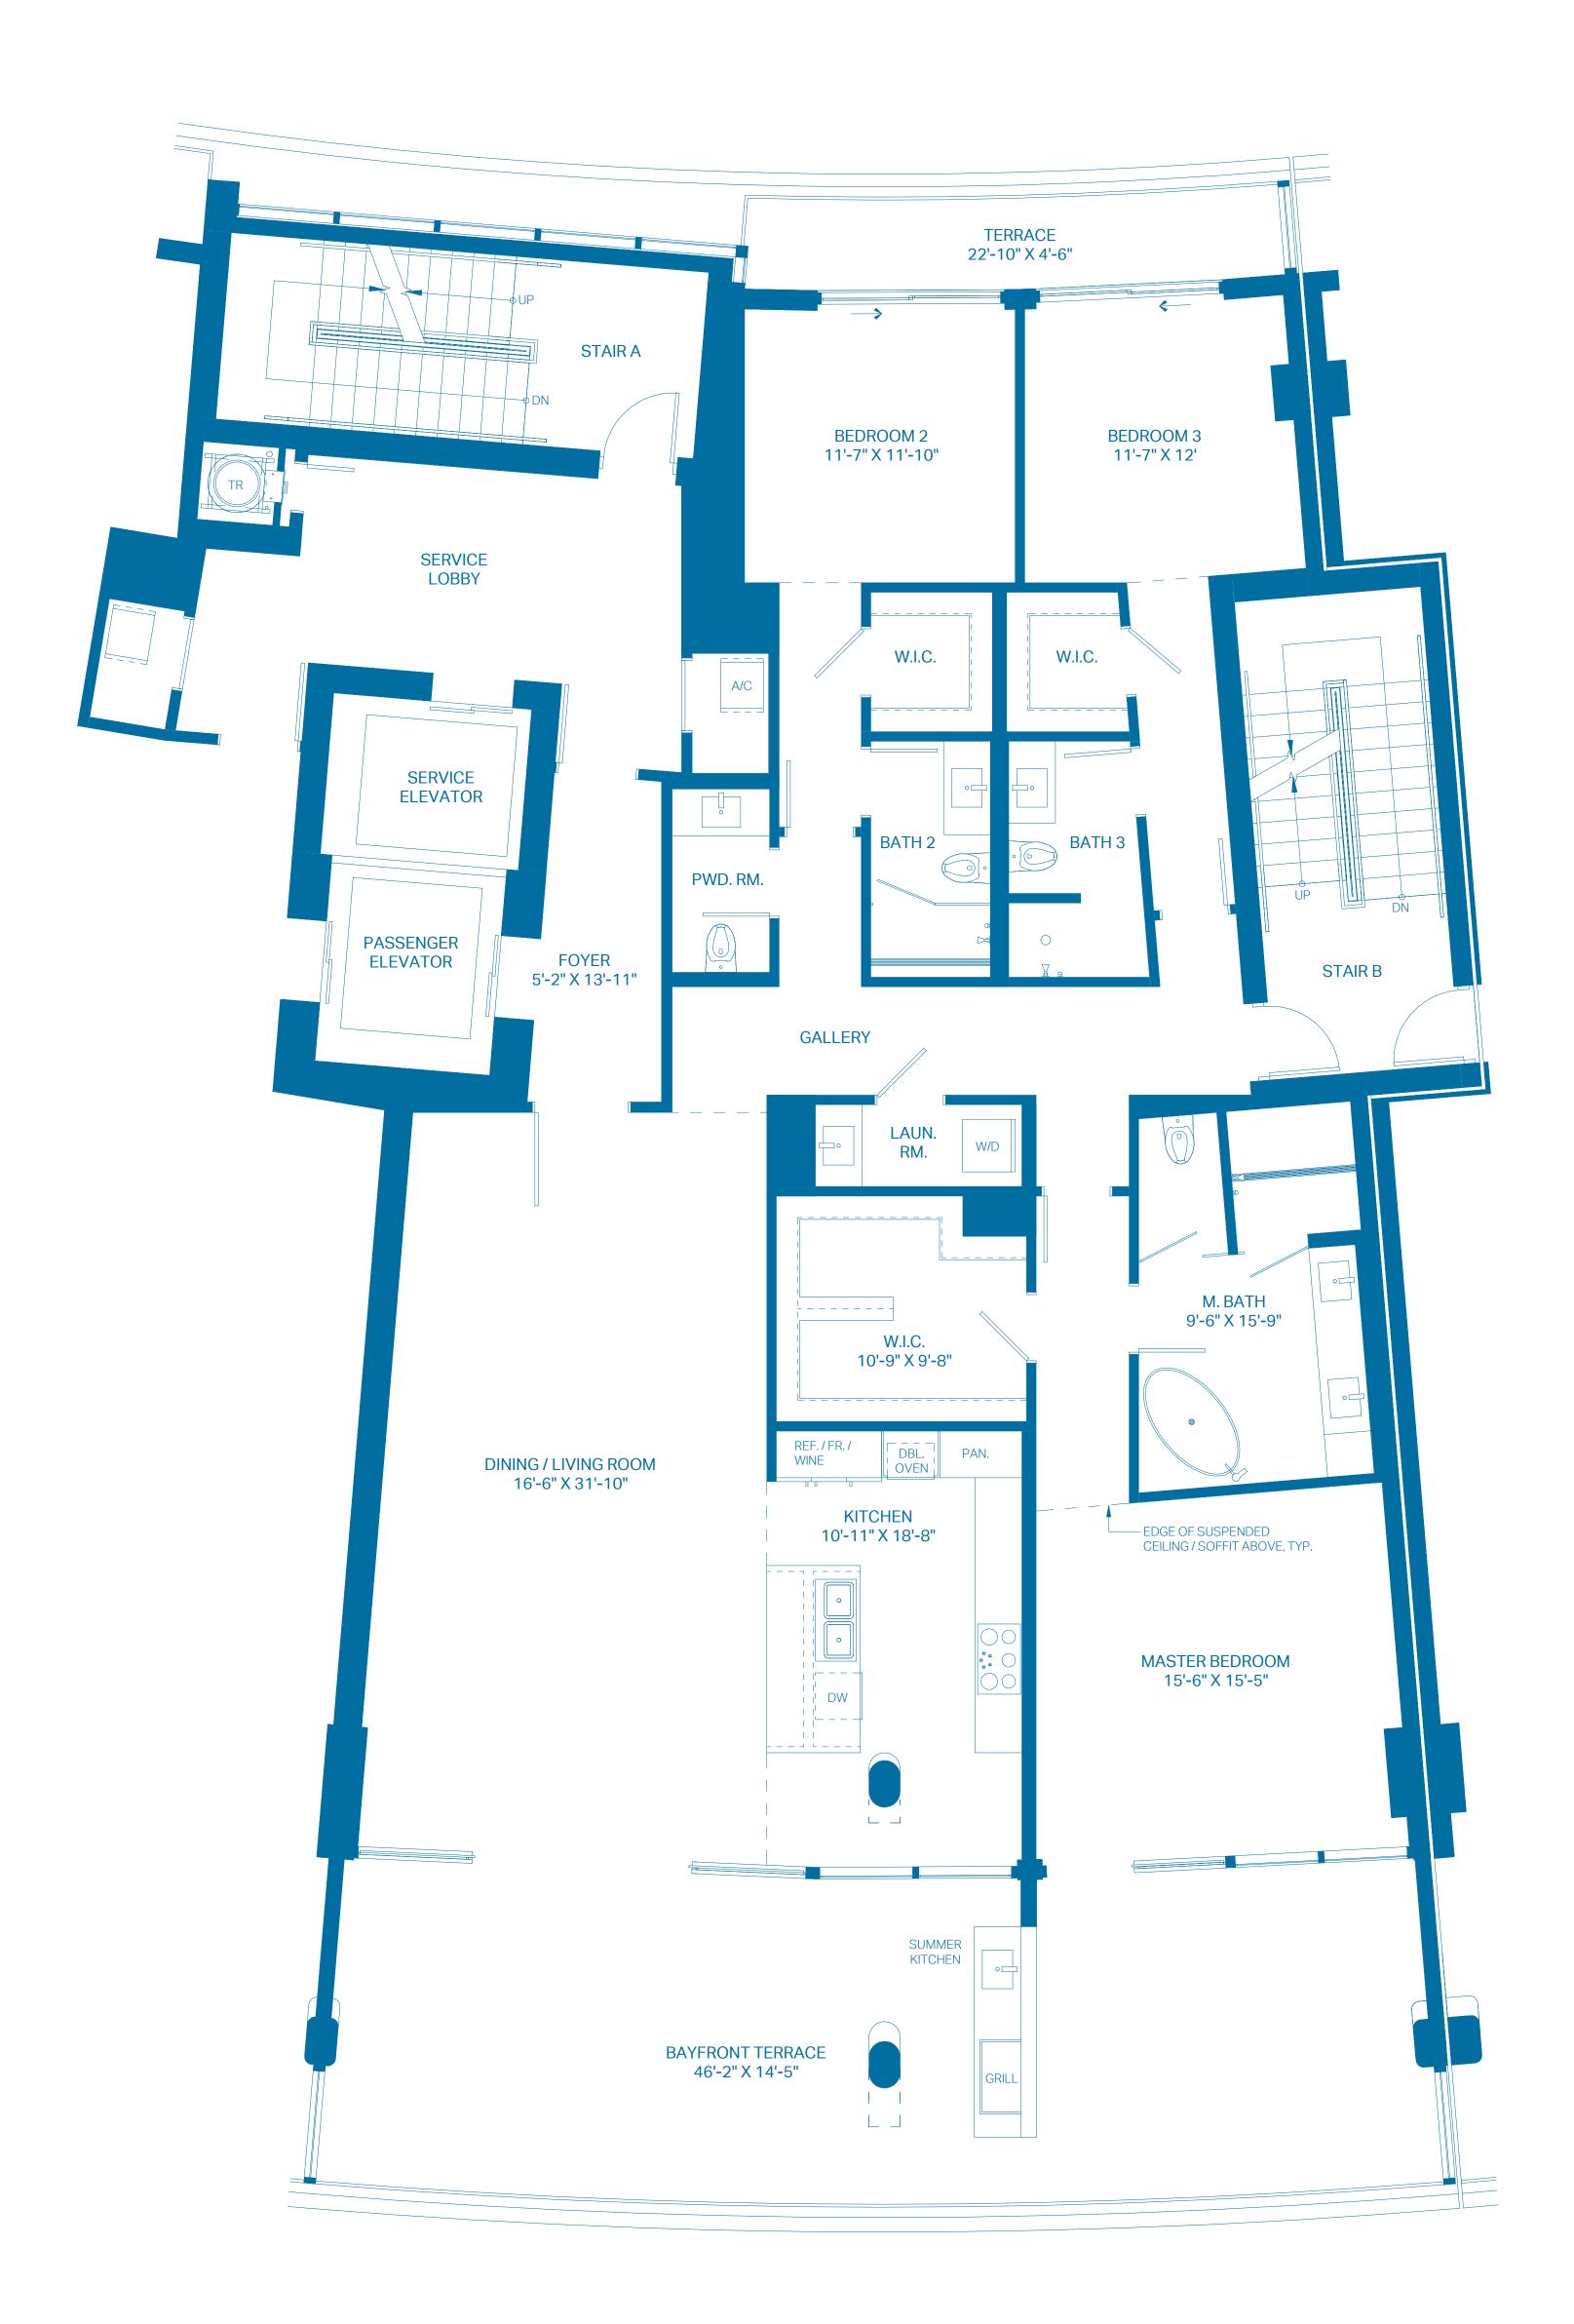

## UNIT K2

| UNIT<br>INTERIOR<br>OUTDOOR TERRACE | 3 BEDROOMS<br>2,326 Sq. Ft.<br>1,001 Sq. Ft. | 3.5 BATHS<br>216.09 Sq. Mts.<br>93.00 Sq. Mts. |
|-------------------------------------|----------------------------------------------|------------------------------------------------|
| TOTAL                               | 3,327 Sq. Ft.                                | 309.09 Sq. Mts.                                |
| 0 2' 4'                             | 8'                                           |                                                |

# UNIT K3

| UNIT<br>INTERIOR<br>OUTDOOR TERRACE | 3 BEDROOMS<br>2,330 Sq. Ft.<br>779 Sq. Ft. | 3.5 BATHS<br>216.46 Sq. Mts.<br>72.37 Sq. Mts. |
|-------------------------------------|--------------------------------------------|------------------------------------------------|
| TOTAL                               | 3,109 Sq. Ft.                              | 288.83 Sq. Mts.                                |
| 0 2' 4'                             | 8'                                         |                                                |

# UNIT K4

| UNIT<br>INTERIOR<br>OUTDOOR TERRACE | 3 BEDROOMS<br>2,400 Sq. Ft.<br>794 Sq. Ft. | 3.5 BATHS<br>222.97 Sq. Mts.<br>73.76 Sq. Mts. |
|-------------------------------------|--------------------------------------------|------------------------------------------------|
| TOTAL                               | 3,194 Sq. Ft.                              | 296.73 Sq. Mts.                                |
| 0 2' 4'<br>0.61m 1.22m              | 8'<br>2.44m                                |                                                |

The outdoor terraces (and pool if shown on this floor plan) are limited common elements reserved for the exclusive use of the unit. The limited common elements are not included in the unit area but are separately calculated.