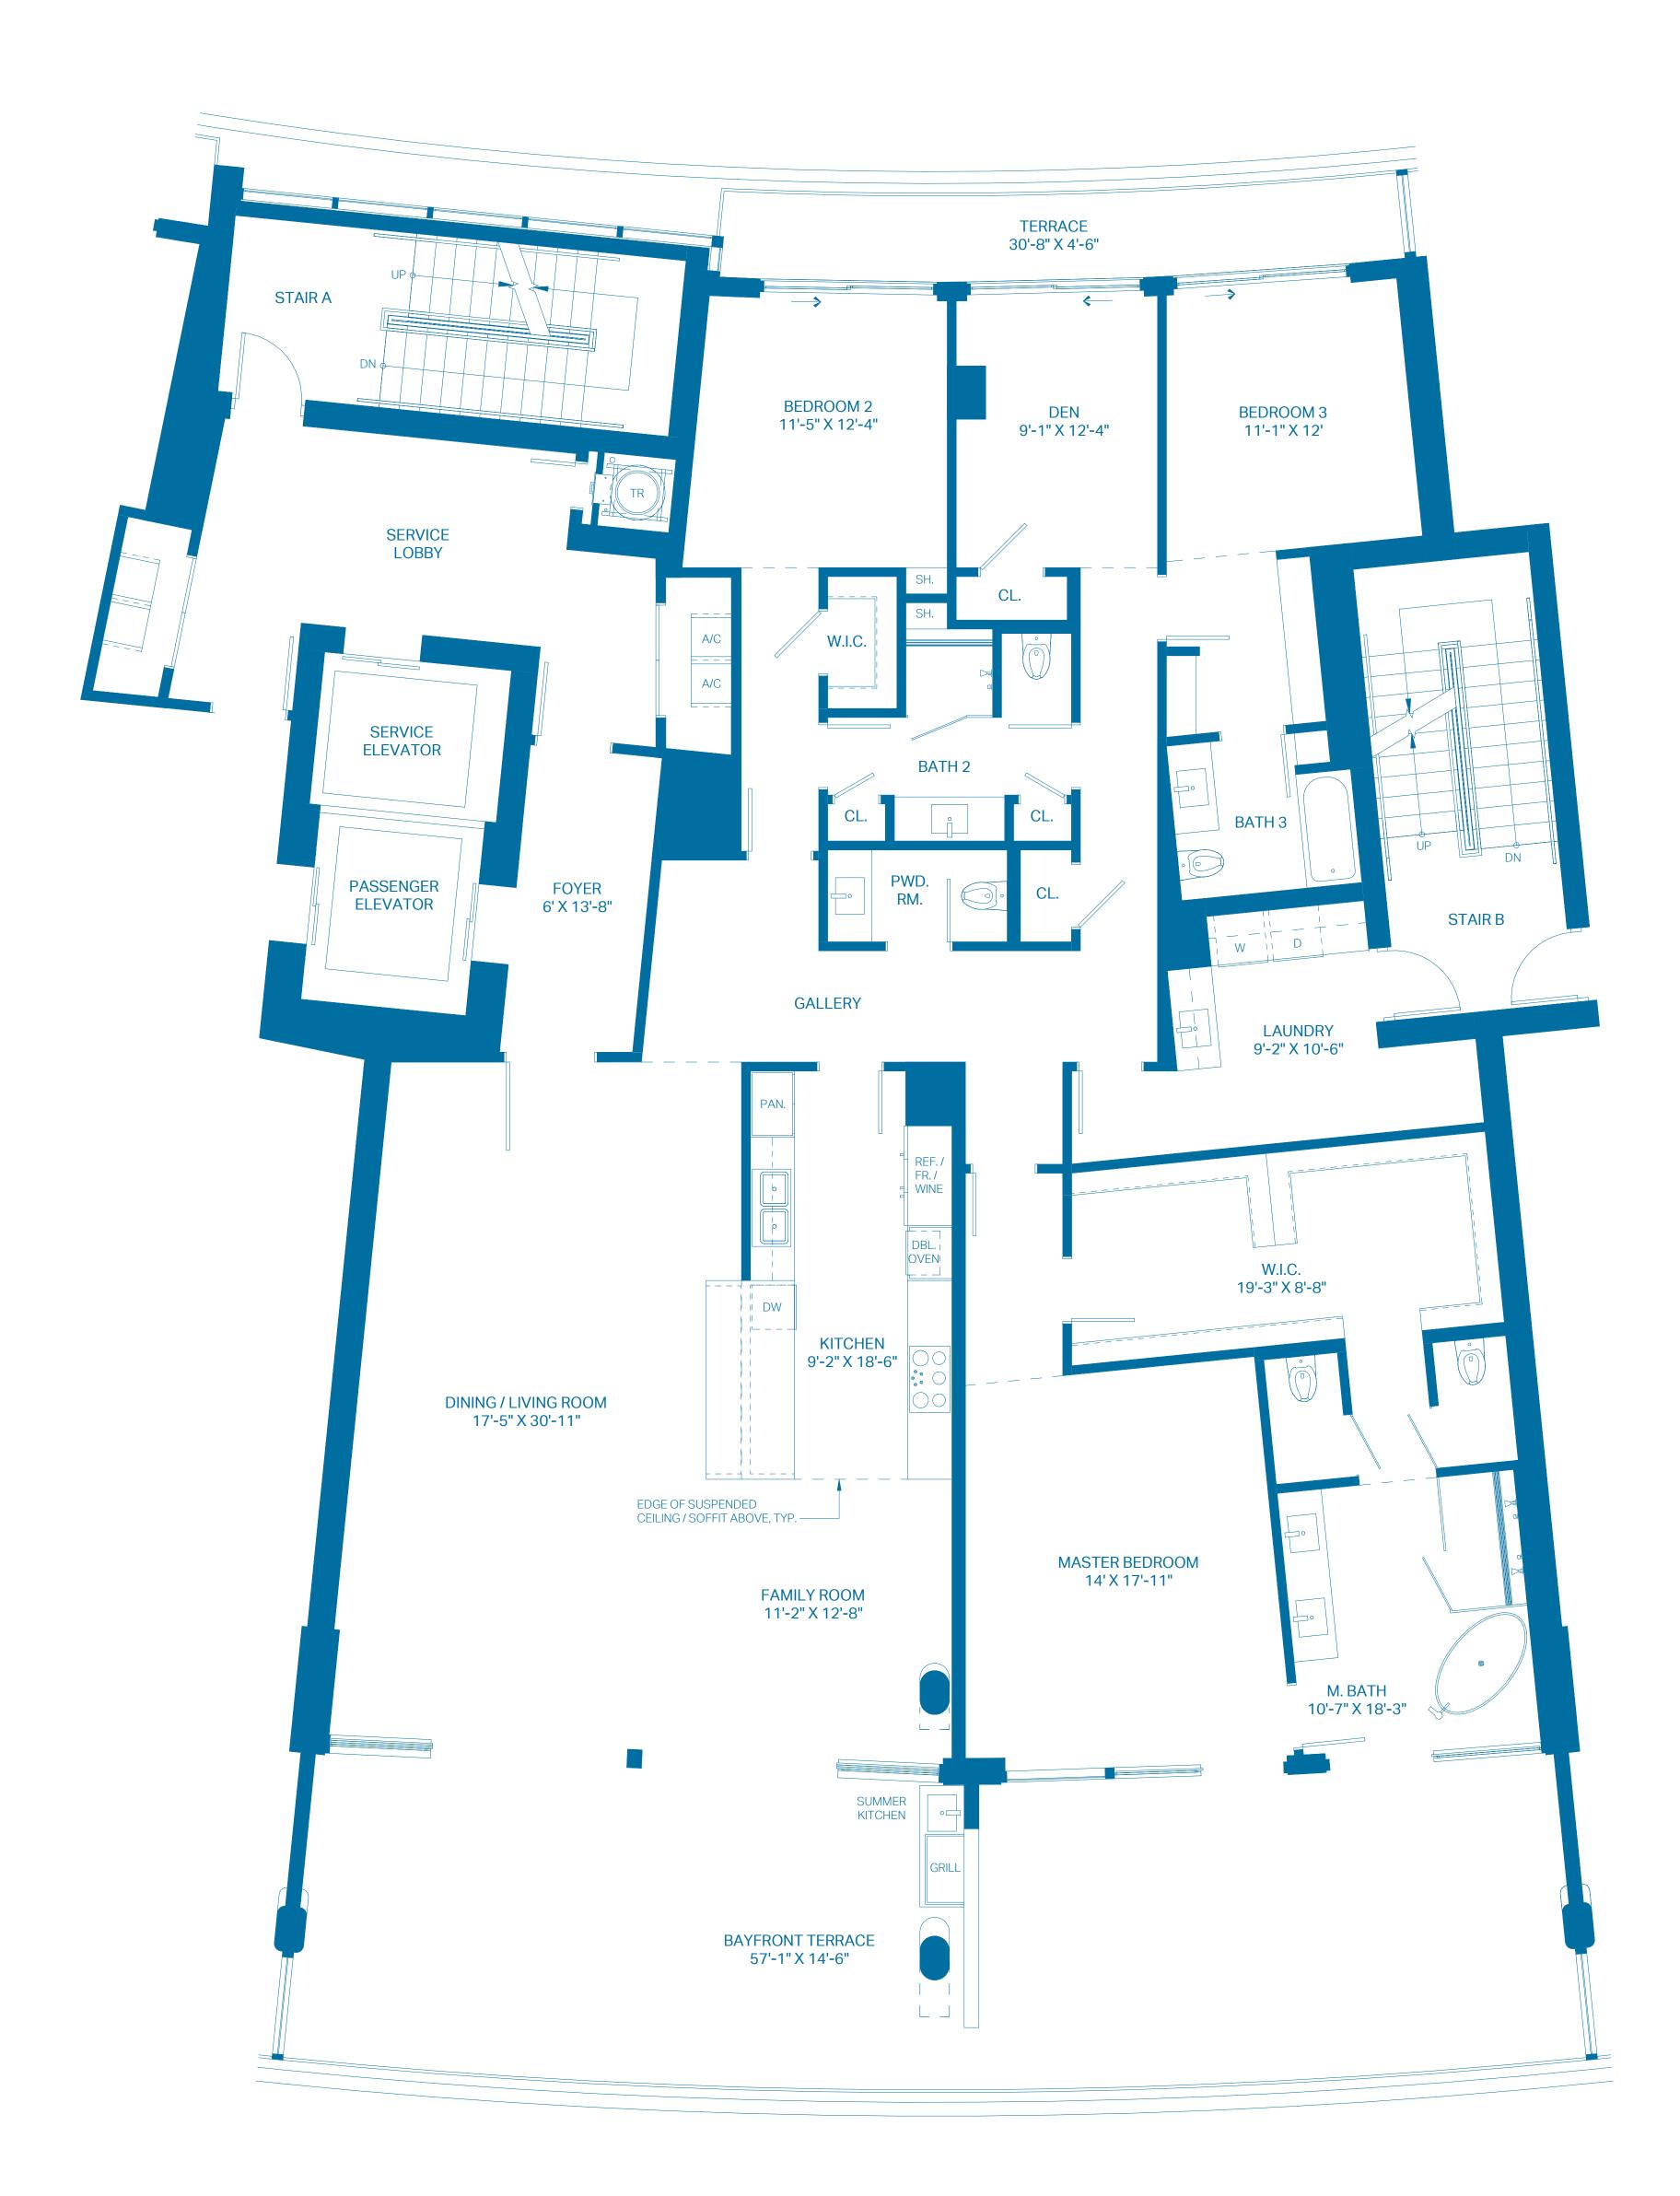

| UNIT<br>INTERIOR<br>OUTDOOR TERRACE | 4 BEDROOMS<br>3,457 Sq. Ft.<br>1,463 Sq. Ft. | 4.5 BATHS<br>321.17 Sq. Mts.<br>135.92 Sq. Mts. |
|-------------------------------------|----------------------------------------------|-------------------------------------------------|
| TOTAL                               | 4,920 Sq. Ft.                                | 457.09 Sq. Mts.                                 |
| 0 2' 4'                             |                                              |                                                 |
| 0 2' 4'<br>0.61m 1.22m              | 8'<br>2.44m                                  |                                                 |