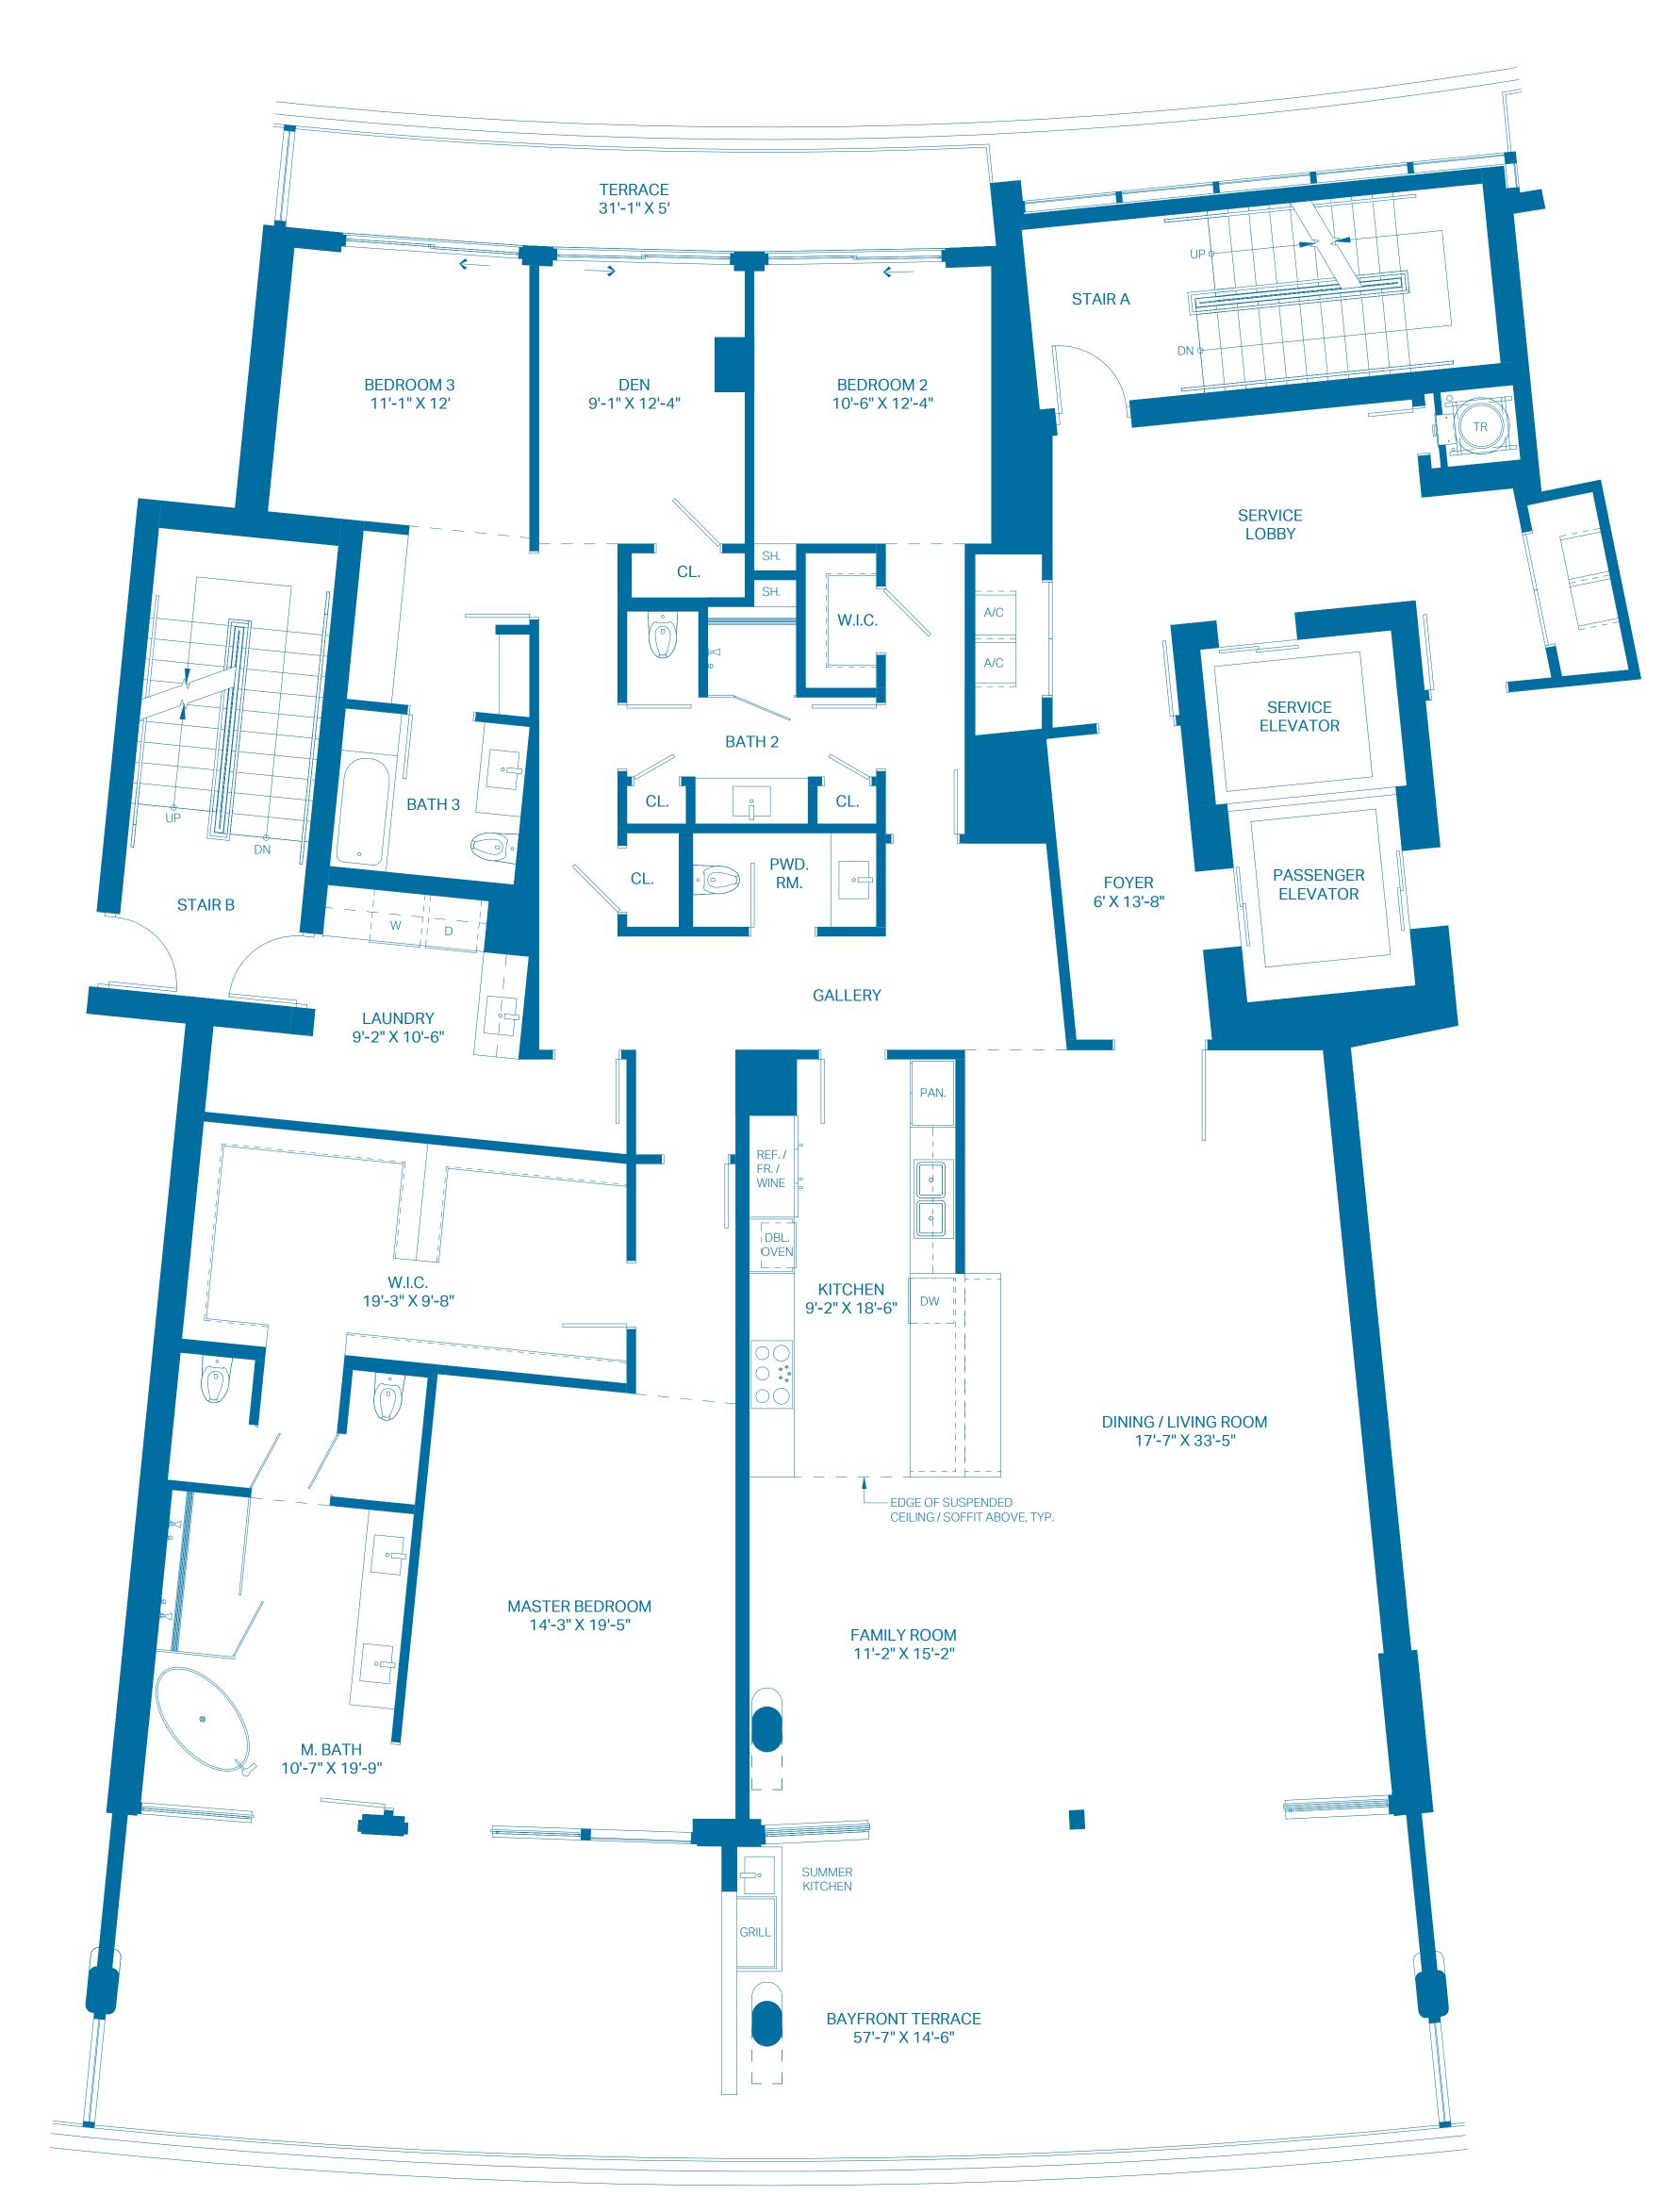

| UNIT<br>INTERIOR<br>OUTDOOR TERRACE | 4 BEDROOMS<br>3,557 Sq. Ft.<br>1,172 Sq. Ft. | 4.5 BATHS<br>330.46 Sq. Mts.<br>108.88 Sq. Mts. |
|-------------------------------------|----------------------------------------------|-------------------------------------------------|
| TOTAL                               | 4,729 Sq. Ft.                                | 439.34 Sq. Mts.                                 |
|                                     |                                              |                                                 |
| 0 2' 4'<br>0.61m 1.22m              | 8'<br>2.44m                                  |                                                 |