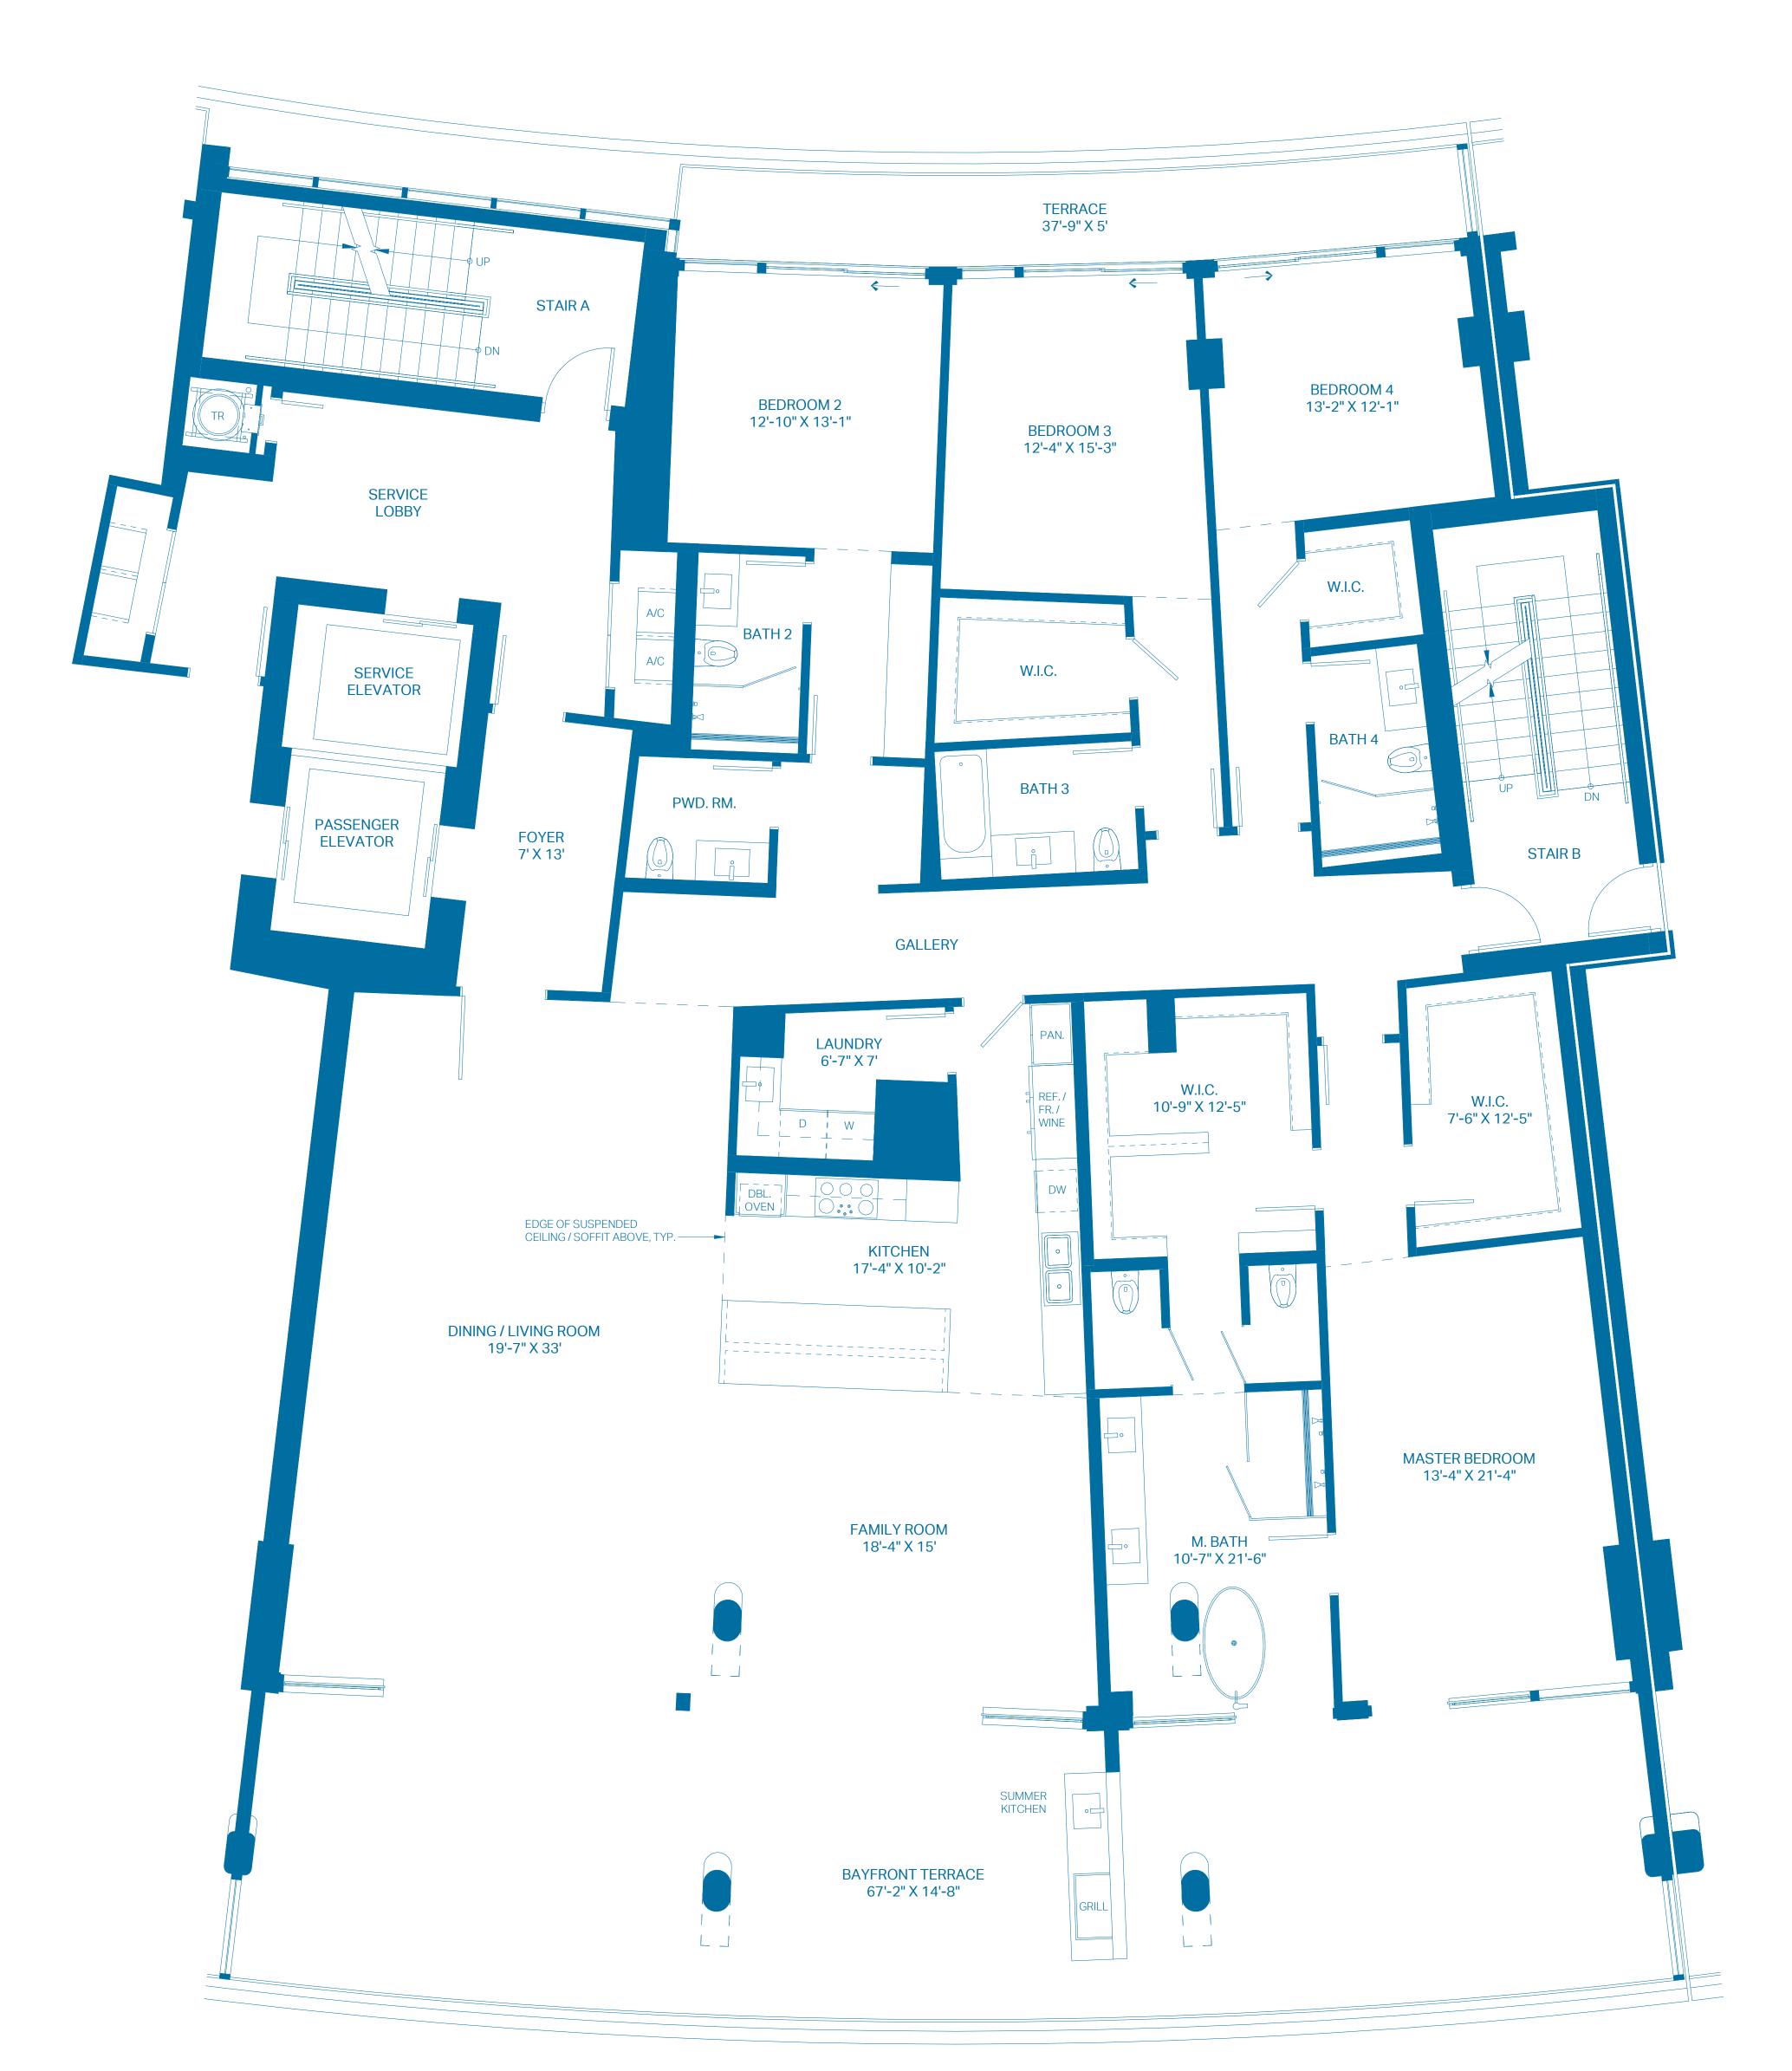

# **UNIT E5**

| UNIT<br>INTERIOR<br>OUTDOOR TERRACE | 3 BEDROOMS<br>3,129 Sq. Ft.<br>1,015 Sq. Ft. | 3.5 BATHS<br>290.69 Sq. Mts.<br>94.30 Sq. Mts. |
|-------------------------------------|----------------------------------------------|------------------------------------------------|
| TOTAL                               | 4,144 Sq. Ft.                                | 384.99 Sq. Mts.                                |
|                                     |                                              |                                                |
| 0 2' 4'<br>0.61m 1.22m              | 8'<br>2.44m                                  |                                                |