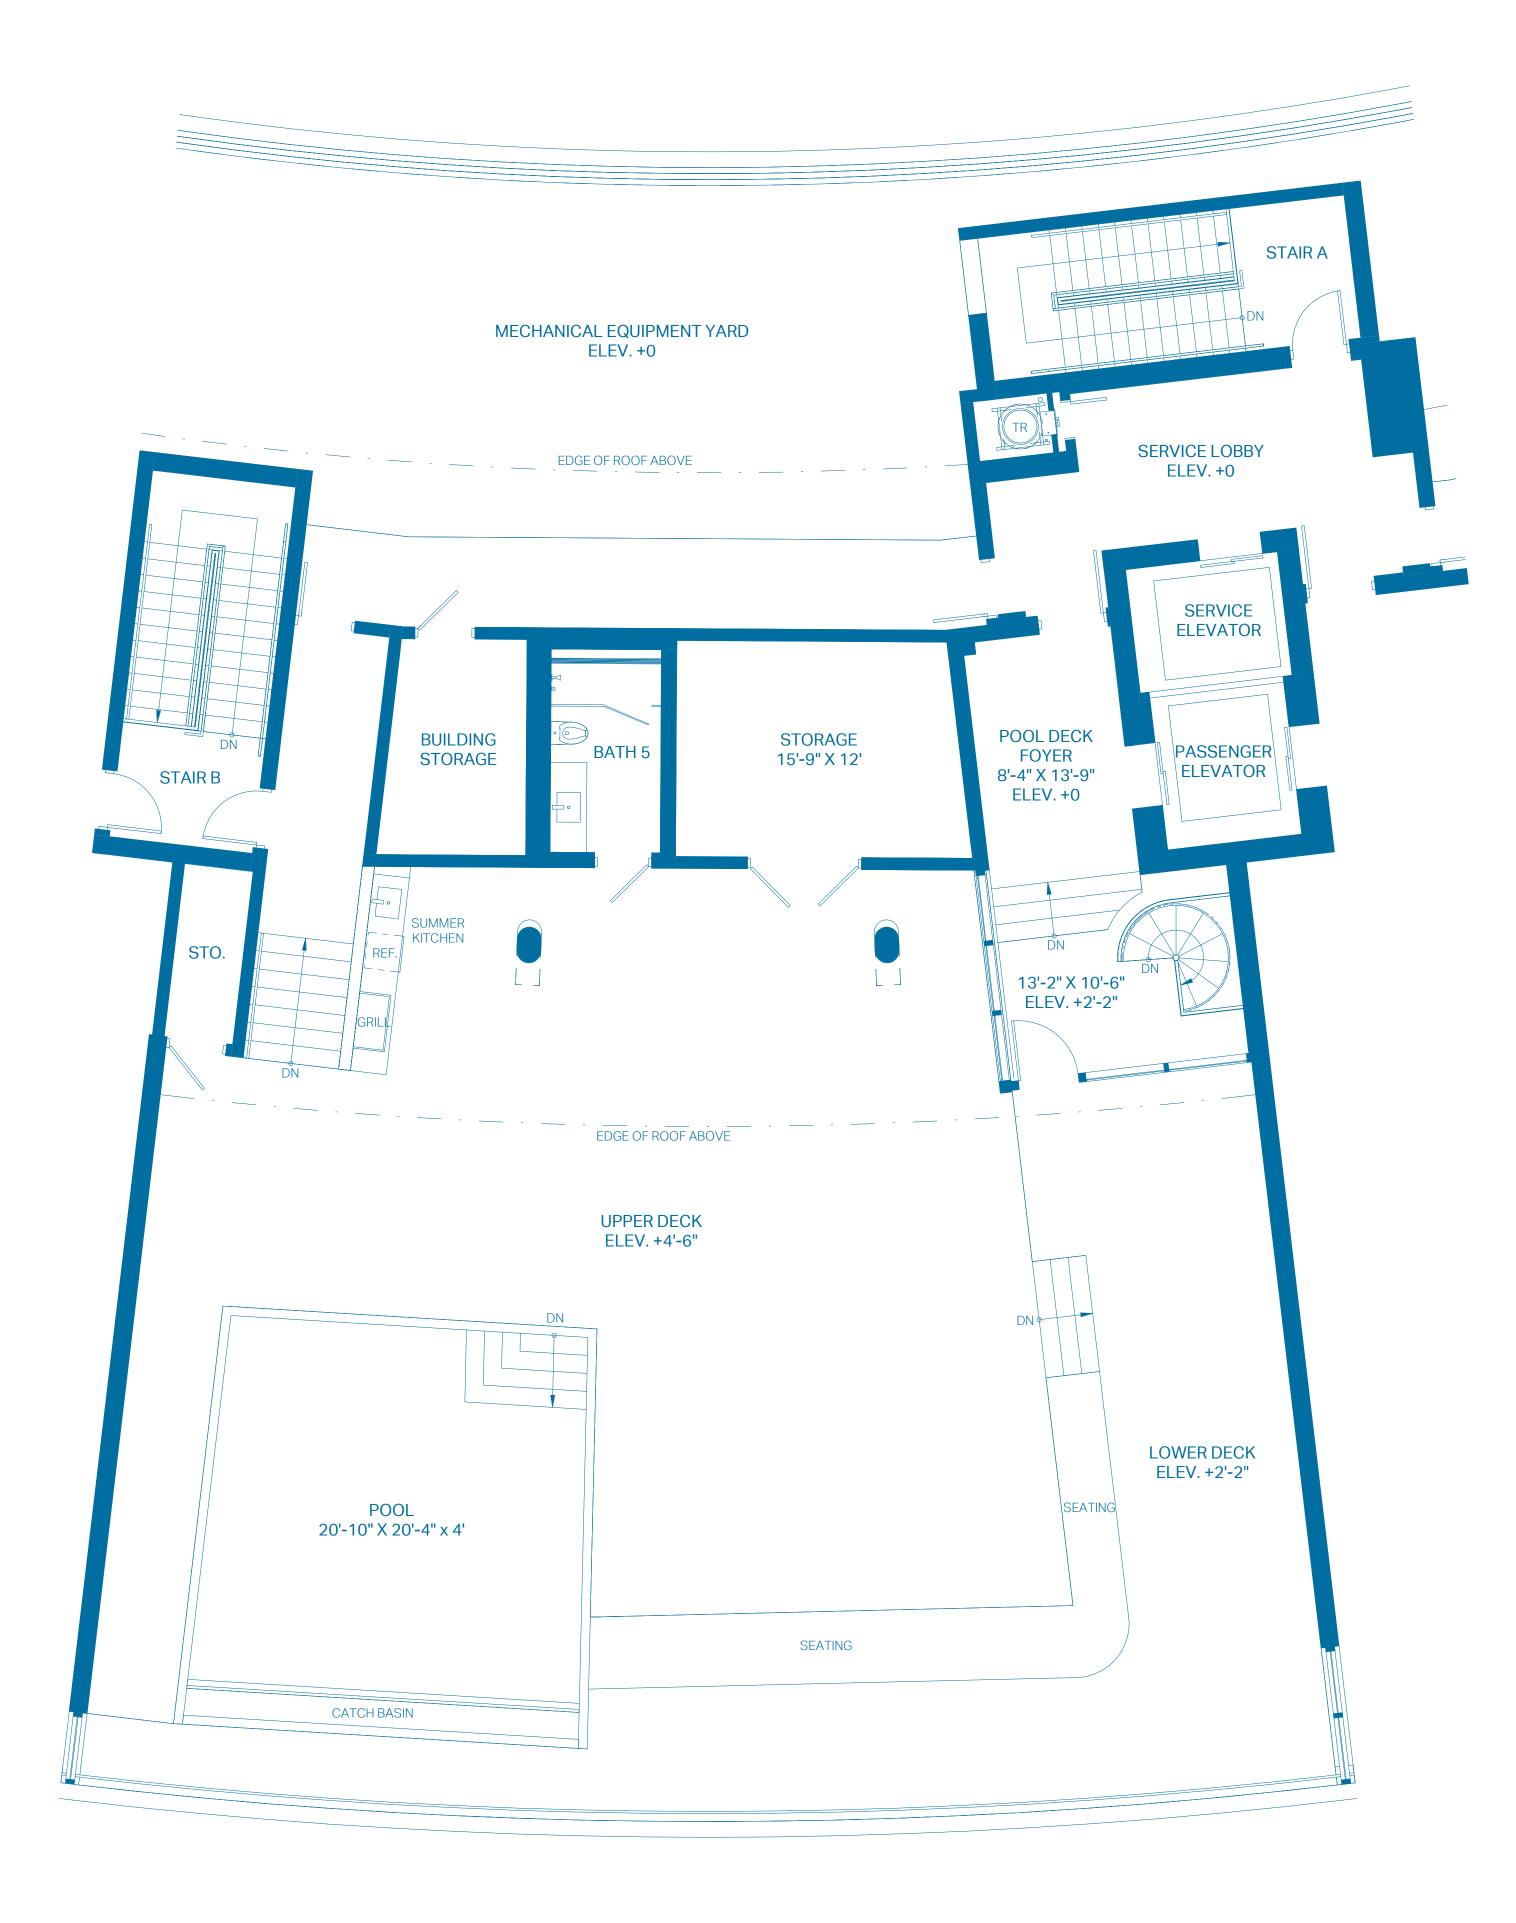

#### 1ST LEVEL

| UNIT            | 4 BEDROOMS    | 4.5 BATHS       |
|-----------------|---------------|-----------------|
| INTERIOR        | 3,871 Sq. Ft. | 359.63 Sq. Mts. |
| OUTDOOR TERRACE | 1,224 Sq. Ft. | 113.71 Sq. Mts. |
| TOTAL           | 5,095 Sq. Ft. | 473.34 Sq. Mts. |

#### 2ND LEVEL - POOL DECK

| ROOF DECK    | 0 BEDROOMS    | 1 BATH          |
|--------------|---------------|-----------------|
| INTERIOR     | 677 Sq. Ft.   | 62.90 Sq. Mts.  |
| OUTDOOR DECK | 2,742 Sq. Ft. | 254.74 Sq. Mts. |
| POOL         | 512 Sq. Ft.   | 47.57 Sq. Mts.  |
| TOTAL        | 3,931 Sq. Ft. | 365.21 Sq. Mts. |