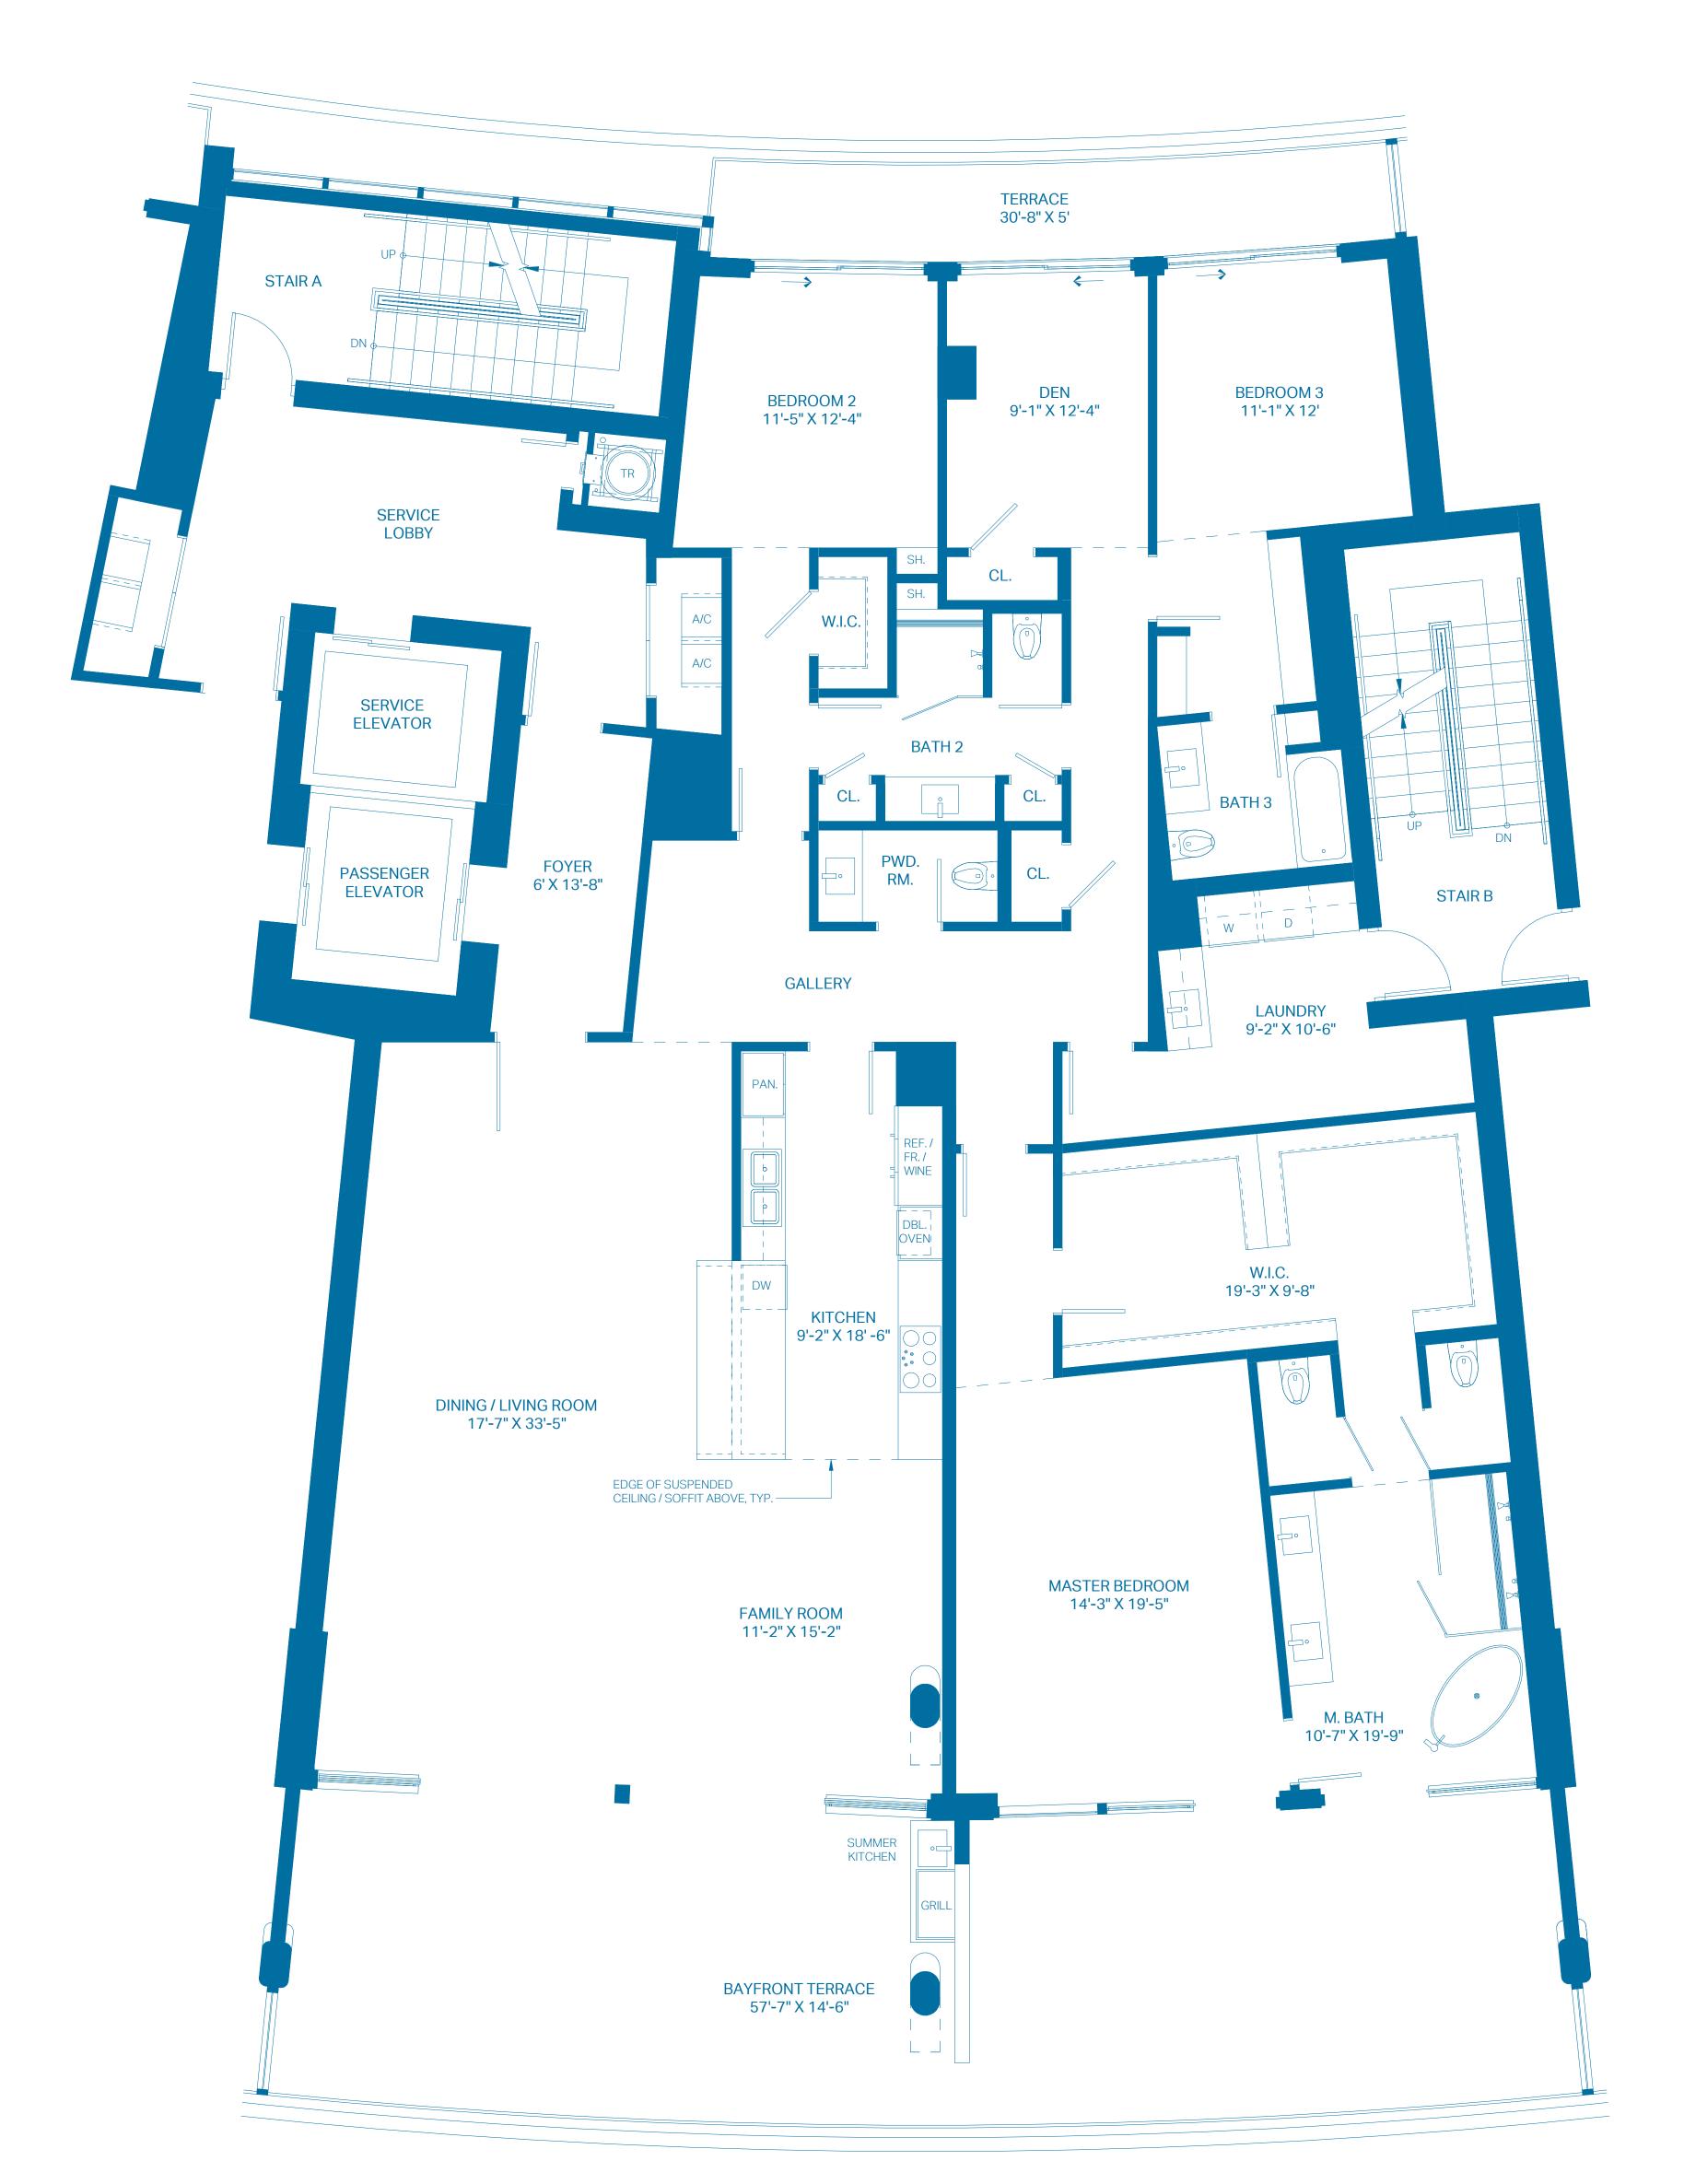

| UNIT<br>INTERIOR<br>OUTDOOR TERRACE | 4 BEDROOMS<br>3,724 Sq. Ft.<br>1,201 Sq. Ft. | 4.5 BATHS<br>345.97 Sq. Mts.<br>111.58 Sq. Mts. |
|-------------------------------------|----------------------------------------------|-------------------------------------------------|
| TOTAL                               | 4,925 Sq. Ft.                                | 457.55 Sq. Mts.                                 |
|                                     |                                              |                                                 |
| 0 2' 4'<br>0.61m 1.22m              | 8'<br>2.44m                                  |                                                 |