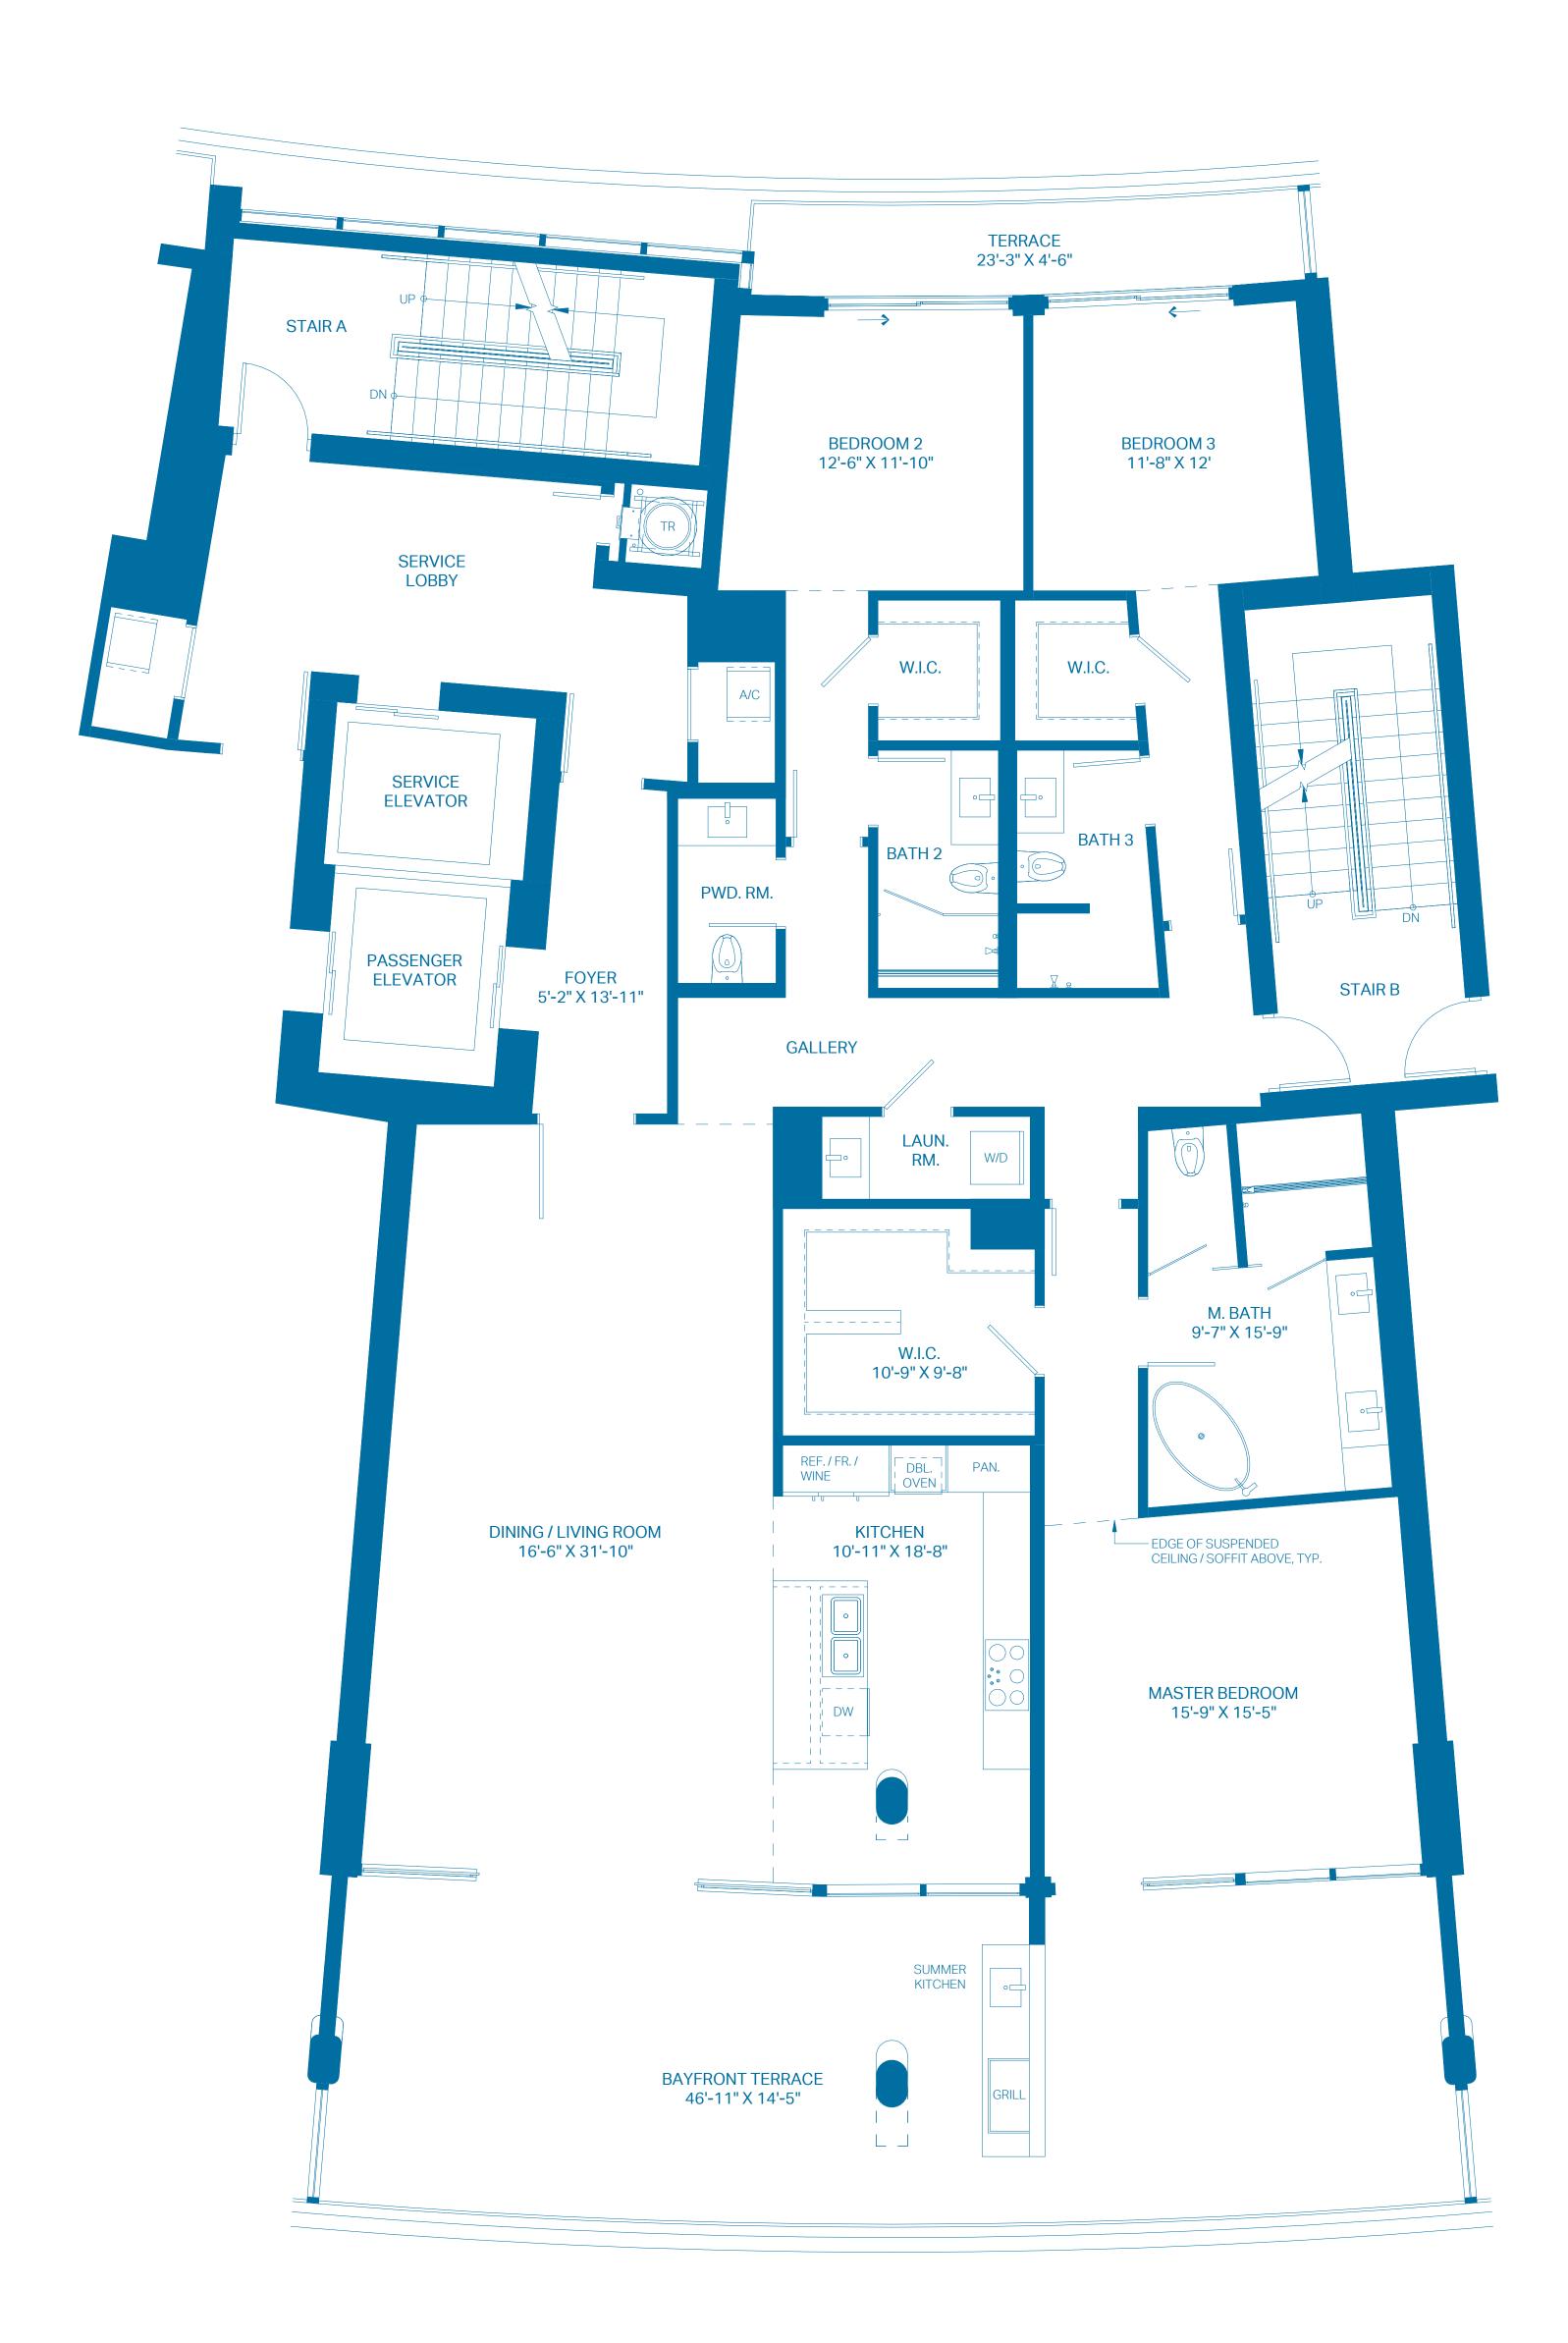

## UNIT M4

| UNIT<br>INTERIOR<br>OUTDOOR TERRACE | 3 BEDROOMS<br>2,406 Sq. Ft.<br>802 Sq. Ft. | 3.5 BATHS<br>223.52 Sq. Mts.<br>74.51 Sq. Mts. |
|-------------------------------------|--------------------------------------------|------------------------------------------------|
| TOTAL                               | 3,208 Sq. Ft.                              | 298.03 Sq. Mts.                                |
| 0 2' 4'                             | 8'                                         |                                                |