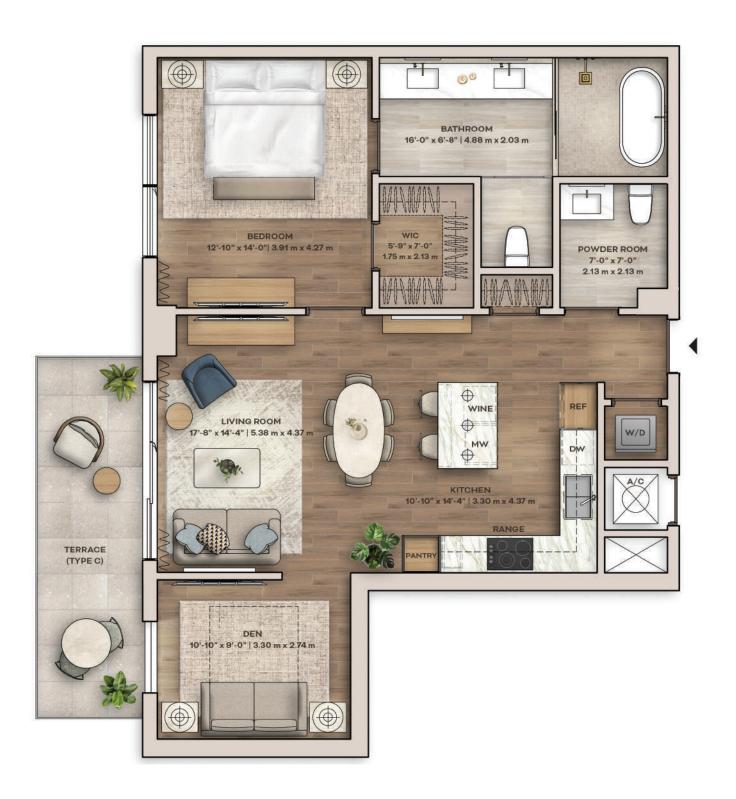

## VICEROY RESIDENCES AVENTURA

### 1 BEDROOM | 1.5 BATHROOMS | DEN

 INTERIOR
 970 SQ. FT | 90.12 M²

 TERRACE\*
 121 SQ. FT | 11.24 M²

 TOTAL
 1,091 SQ. FT | 101.36 M²

| TYPE A | FLOORS 4, 7, 10, 14, 17, 20, 23 | 90 SQ. FT   8.36 M <sup>2</sup> |
|--------|---------------------------------|---------------------------------|
| TYPE B | FLOORS 5, 8, 11, 15, 18, 21, 24 | 85 SQ. FT   7.9 M <sup>2</sup>  |
| TYPE C | FLOORS 6, 9, 12, 16, 19, 22     | 121 SQ. FT   11.24 M²           |

<sup>\*</sup>Terraces vary in size and location by floor

THIS CONDOMINIUM, A VENTURA 2999 CONDOMINIUM, A VENTURA 2999 DEVELOPED BY AVENTURA 2999 DEVELOPED BY AVENTURA 2999 DEVELOPED BY AVENTURA 2999 DEVELOPED BY AVENTURA 2999 DEVELOPER'S, NO STATEMENT SHOULD BE RELIED UPON IF NOT MADE IN THE DEVELOPER'S PROSPECTUS''). VICEROY BRANDS, LLC OWNS THE MARK AND NAME VICEROY'. DEVELOPER, PURSUANT TO LICENSE AGREEMENTS, HAS A RIGHT TO USE THE TRADE RAMBES AND MARKS OF VICEROY BRANDS, LLC. THE USE OF THE RELATED GROUP, BH GROUP AND VICEROY BRANDS, LLC. THE USE OF THE RELATED GROUP, BH GROUP AND CHAPTER'S THE RIGHT SHADE AND CHAPTER'S THE RELIED UPON AS REPERSENTATION OF BREALIED UPON AS REPERSENTATION OF BREALIED UPON AS REPERSENTATION OF BREALIED UPON AS REPERSENTATION OF THE PROSPECTUS THE CONDOMINIUM. THE FINAL DETAIL ONLY CALCULATION OF THE PROSPECTUS THE CONDOMINIUM THE FINAL DETAIL ONLY CALCULATION OF THE PROSPECTUS THE SHADE AND CHAPTER'S PROSPECTUS THE RELIED UPON ARE REPOSED. THE CONDOMINIUM THE FINAL DETAIL ONLY CALCULATION OF THE PROSPECTUS THE RELIED UPON AS REPOSED. AND CHAPTER AND CHAP