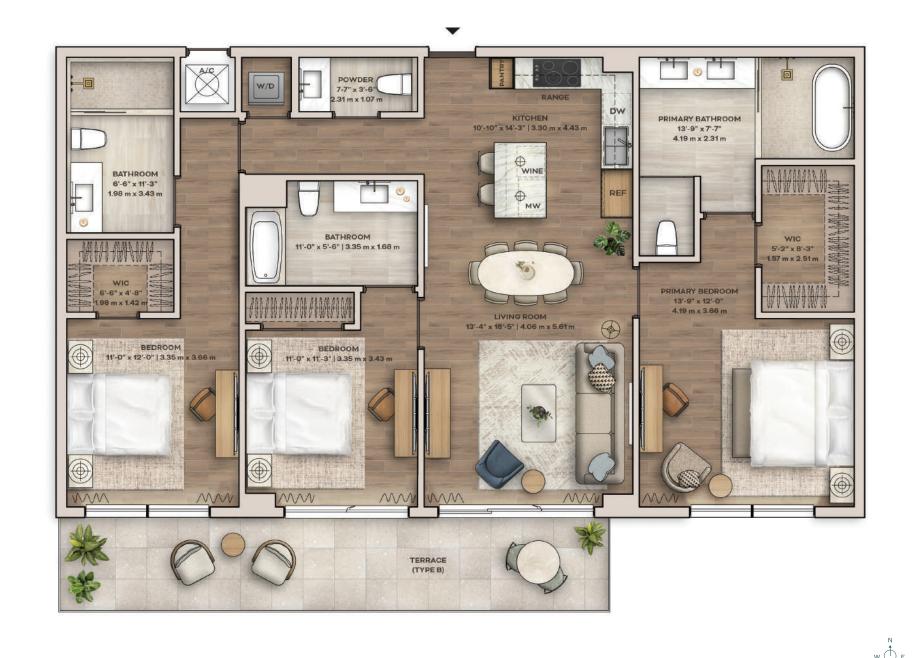

### 2 BEDROOMS | 2.5 BATHROOMS | DEN

TERRACE\* 1,430 SQ. FT | 132.8 M<sup>2</sup>

TOTAL 1,773 SQ. FT | 164.72 M<sup>2</sup>

### \*TERRACE | TYPE A, B, C

| TYPE A | FLOORS 4, 7, 10, 14, 17, 20, 23 | 334 SQ. FT   31.03 M²             |
|--------|---------------------------------|-----------------------------------|
| TYPE B | FLOORS 5, 8, 11, 15, 18, 21, 24 | 332 SQ. FT   30.84 M²             |
| TYPE C | FLOORS 6, 9, 12, 16, 19, 22     | 343 SQ. FT   31.87 M <sup>2</sup> |

<sup>\*</sup>Terraces vary in size and location by floor

THIS CONDOMINIUM, AVENTURA 2999 CONDOMINIUM, AVENTURA 2999 DEVELOPED BY AVENTURA 2999 DEVELOPED BY AVENTURA 2999 DEVELOPED. (THE "PROSPECTUS"). VICEROY BRANDS, LLC OWANS THE MARK AND NAME VICEROY". DEVELOPER, PURSUANT TO LICENSE AGREEMENTS, HAS A RIGHT TO USE THE TRADE NAMES, AND LOGOS OF THE RELATED GROUP, BH GROUP AND VICEROY BRANDS, LLC. THE USE AGREEMENTS HAS A RIGHT TO USE THE RELATED GROUP, BH GROUP AND DEVELOPER PROSPECTUS"). VICEROY BRANDS, LLC. THE USE AGREEMENT TO USE THE RELATED GROUP, BH GROUP AND VICEROY BRANDS, LLC. THE USE AGREEMENT TO USE THE RELATED GROUP, BH GROUP AND DEVELOPER SHARDS, AND LONG BREALING BY THE RESIDENCES OF THE CONDOMINIUM THE RESIDENCES OF THE CONDOMINIUM THE RESIDENCES OF THE CONDOMINION THE RELIDENCES OF THE CONDOMINION THE RELIDENCES OF THE CONDOMINION THE RELIDENCES OF THE CONDOMINION THE RESIDENCES OF THE RESIDENCES OF THE CONDOMINION THE RESIDENCES OF THE CONDOMINION THE RESIDENCES OF THE CONDOMINION THE RESIDENCES OF THE RESIDENCES OF THE RESIDENCES OF THE RELIZED OF THE RESIDENCES OF THE RESIDENCES OF THE RESIDENCES OF THE RELIZED OF THE RESIDENCES OF THE RELIZED OF THE RESIDENCES OF THE RESIDENCES OF THE RESIDENCES OF THE RELIZED OF THE RESIDENCES OF THE RESIDENCES OF THE RELIZED OF THE RELIZED OF THE RELIZED OF THE RESIDENCES OF THE RELIZED O