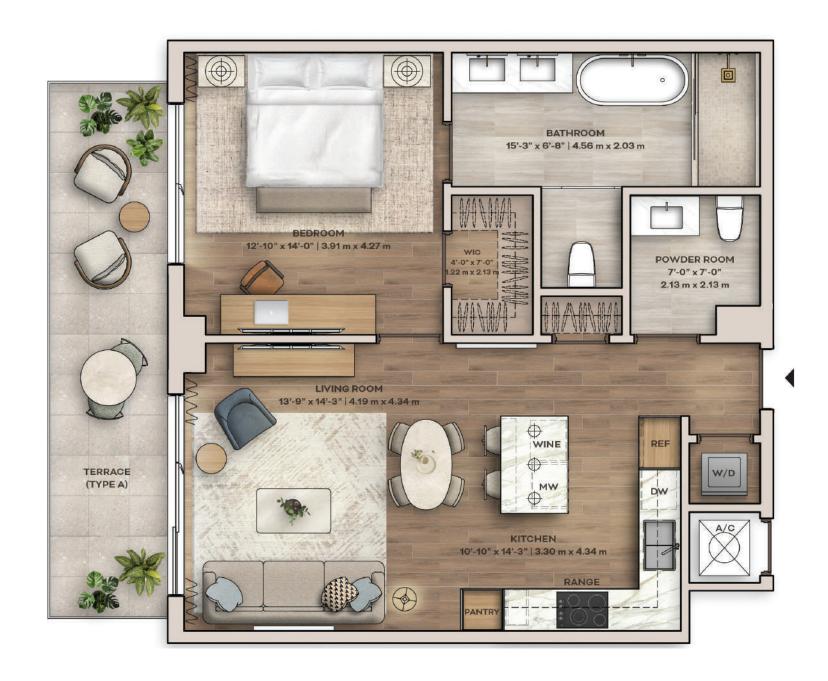

### 1 BEDROOM | 1.5 BATHROOMS | DEN

 INTERIOR
 970 SQ. FT | 90.12 M²

 TERRACE\*
 121 SQ. FT | 11.24 M²

 TOTAL
 1,091 SQ. FT | 101.36 M²

| TYPE A | FLOORS 4, 7, 10, 14, 17, 20, 23 | 90 SQ. FT   8.36 M <sup>2</sup> |
|--------|---------------------------------|---------------------------------|
| TYPE B | FLOORS 5, 8, 11, 15, 18, 21, 24 | 85 SQ. FT   7.9 M <sup>2</sup>  |
| TYPE C | FLOORS 6, 9, 12, 16, 19, 22     | 121 SQ. FT   11.24 M²           |

<sup>\*</sup>Terraces vary in size and location by floor

THIS CONDOMINIUM, A VENTURA 2999 CONDOMINIUM, A VENTURA 2999 DEVELOPED BY AVENTURA 2999 DEVELOPED BY AVENTURA 2999 DEVELOPED BY AVENTURA 2999 DEVELOPED BY AVENTURA 2999 DEVELOPER'S, NO STATEMENT SHOULD BE RELIED UPON IF NOT MADE IN THE DEVELOPER'S PROSPECTUS''). VICEROY BRANDS, LLC OWNS THE MARK AND NAME VICEROY'. DEVELOPER, PURSUANT TO LICENSE AGREEMENTS, HAS A RIGHT TO USE THE TRADE RAMBES AND MARKS OF VICEROY BRANDS, LLC. THE USE OF THE RELATED GROUP, BH GROUP AND VICEROY BRANDS, LLC. THE USE OF THE RELATED GROUP, BH GROUP AND CHAPTER'S THE RIGHT SHADE AND CHAPTER'S THE RELIED UPON AS REPERSENTATION OF BREALIED UPON AS REPERSENTATION OF BREALIED UPON AS REPERSENTATION OF BREALIED UPON AS REPERSENTATION OF THE PROSPECTUS THE CONDOMINIUM. THE FINAL DETAIL ONLY CALCULATION OF THE PROSPECTUS THE CONDOMINIUM THE FINAL DETAIL ONLY CALCULATION OF THE PROSPECTUS THE SHADE AND CHAPTER'S PROSPECTUS THE RELIED UPON ARE REPOSED. THE CONDOMINIUM THE FINAL DETAIL ONLY CALCULATION OF THE PROSPECTUS THE RELIED UPON AS REPOSED. AND CHAPTER AND CHAP