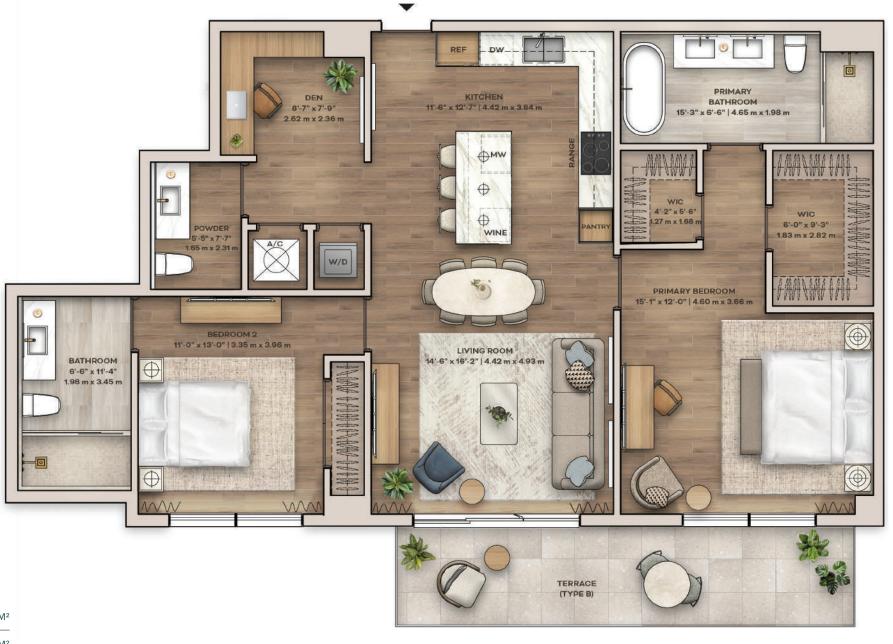

### 3 BEDROOMS | 3.5 BATHROOMS

INTERIOR 1,508 SQ. FT | 140.10 M<sup>2</sup> TERRACE\* 209 SQ. FT | 19.42 M<sup>2</sup> TOTAL 1,717 SQ. FT | 159.51 M<sup>2</sup>

#### \*TERRACE | TYPE A, B, C

| TYPE A | FLOORS 4, 7, 10, 14, 17, 20, 23 | 145 SQ. FT   13.47 M² |
|--------|---------------------------------|-----------------------|
| TYPE B | FLOORS 5, 8, 11, 15, 18, 21, 24 | 209 SQ. FT   19.42 M² |
| TYPE C | FLOORS 6, 9, 12, 16, 19, 22     | 144 SQ. FT   13.38 M² |