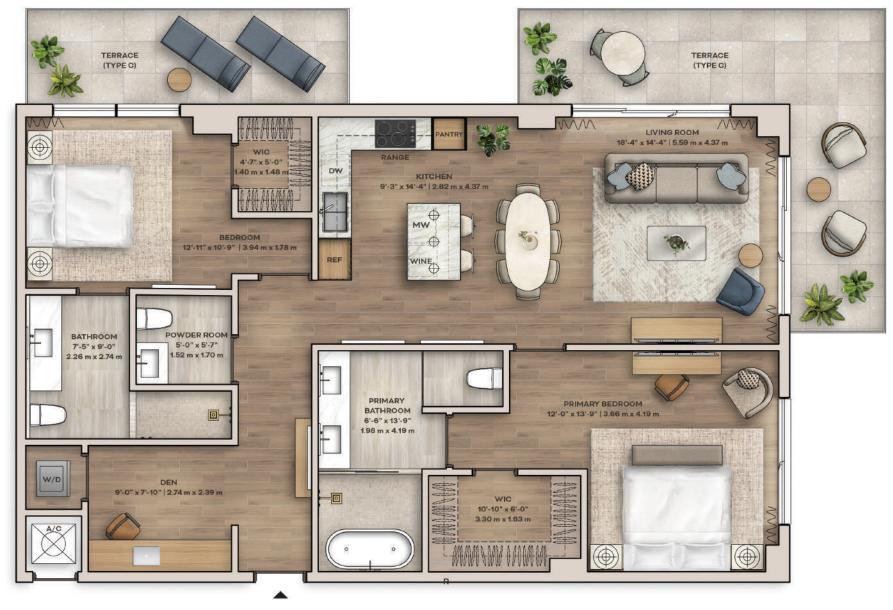

### 2 BEDROOMS | 2.5 BATHROOMS | DEN

TERRACE\* 1,430 SQ. FT | 132.8 M<sup>2</sup>

TOTAL 1,773 SQ. FT | 164.72 M<sup>2</sup>

### \*TERRACE | TYPE A, B, C

| TYPE A | FLOORS 4, 7, 10, 14, 17, 20, 23 | 334 SQ. FT   31.03 M²             |
|--------|---------------------------------|-----------------------------------|
| TYPE B | FLOORS 5, 8, 11, 15, 18, 21, 24 | 332 SQ. FT   30.84 M²             |
| TYPE C | FLOORS 6, 9, 12, 16, 19, 22     | 343 SQ. FT   31.87 M <sup>2</sup> |

<sup>\*</sup>Terraces vary in size and location by floor

THIS CONDOMINIUM, AVENTURA 2999 CONDOMINIUM, AVENTURA 2999 DEVELOPED BY AVENTURA 2999 DEVELOPED BY AVENTURA 2999 DEVELOPED. (THE "PROSPECTUS"). VICEROY BRANDS, LLC OWANS THE MARK AND NAME VICEROY". DEVELOPER, PURSUANT TO LICENSE AGREEMENTS, HAS A RIGHT TO USE THE TRADE NAMES, AND LOGOS OF THE RELATED GROUP, BH GROUP AND VICEROY BRANDS, LLC. THE USE AGREEMENTS HAS A RIGHT TO USE THE RELATED GROUP, BH GROUP AND DEVELOPER PROSPECTUS"). VICEROY BRANDS, LLC. THE USE AGREEMENT TO USE THE RELATED GROUP, BH GROUP AND VICEROY BRANDS, LLC. THE USE AGREEMENT TO USE THE RELATED GROUP, BH GROUP AND DEVELOPER SHARDS, AND LONG BREALING BY THE RESIDENCES OF THE CONDOMINIUM THE RESIDENCES OF THE CONDOMINIUM THE RESIDENCES OF THE CONDOMINION THE RELIDENCES OF THE CONDOMINION THE RELIDENCES OF THE CONDOMINION THE RELIDENCES OF THE CONDOMINION THE RESIDENCES OF THE RESIDENCES OF THE CONDOMINION THE RESIDENCES OF THE CONDOMINION THE RESIDENCES OF THE CONDOMINION THE RESIDENCES OF THE RESIDENCES OF THE RESIDENCES OF THE RELIZED OF THE RESIDENCES OF THE RESIDENCES OF THE RESIDENCES OF THE RELIZED OF THE RESIDENCES OF THE RELIZED OF THE RESIDENCES OF THE RESIDENCES OF THE RESIDENCES OF THE RELIZED OF THE RESIDENCES OF THE RESIDENCES OF THE RELIZED OF THE RELIZED OF THE RELIZED OF THE RESIDENCES OF THE RELIZED O