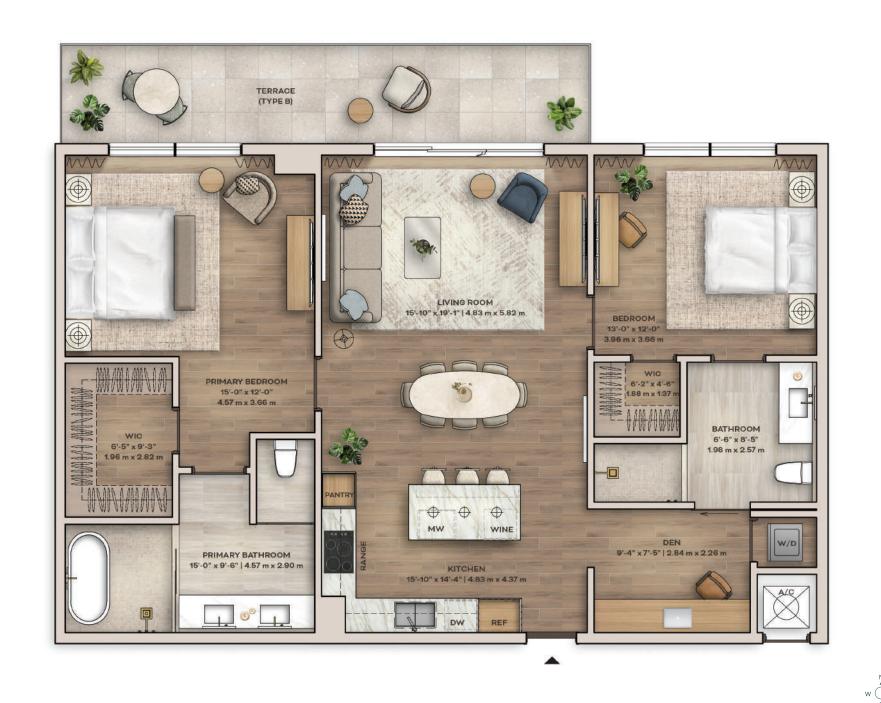

### 2 BEDROOMS | 2.5 BATHROOMS | DEN

TERRACE\* 1,376 SQ. FT | 127.83 M<sup>2</sup>

TOTAL 1,544 SQ. FT | 143.44 M<sup>2</sup>

### \*TERRACE | TYPE A, B, C

| TYPE A | FLOORS 4, 7, 10, 14, 17, 20, 23 | 108 SQ. FT   10.03 M <sup>2</sup> |
|--------|---------------------------------|-----------------------------------|
| TYPE B | FLOORS 5, 8, 11, 15, 18, 21, 24 | 168 SQ. FT   15.61 M²             |
| TYPE C | FLOORS 6, 9, 12, 16, 19, 22     | 163 SQ. FT   15.14 M²             |

<sup>\*</sup>Terraces vary in size and location by floor

THIS CONDOMINIUM, A VENTURA 2999 CONDOMINIUM, A VENTURA 2999 DEVELOPED BY AVENTURA 2999 DEVELOPED BY AVENTURA 2999 DEVELOPED BY AVENTURA 2999 DEVELOPED BY AVENTURA 2999 DEVELOPER'S, NO STATEMENT SHOULD BE RELIED UPON IF NOT MADE IN THE DEVELOPER'S PROSPECTUS''). VICEROY BRANDS, LLC OWNS THE MARK AND NAME VICEROY'. DEVELOPER, PURSUANT TO LICENSE AGREEMENTS, HAS A RIGHT TO USE THE TRADE RAMBES AND MARKS OF VICEROY BRANDS, LLC. THE USE OF THE RELATED GROUP, BH GROUP AND VICEROY BRANDS, LLC. THE USE OF THE RELATED GROUP, BH GROUP AND CHAPTER'S THE RIGHT SHADE AND CHAPTER'S THE RELIED UPON AS REPERSENTATION OF BREALIED UPON AS REPERSENTATION OF BREALIED UPON AS REPERSENTATION OF BREALIED UPON AS REPERSENTATION OF THE PROSPECTUS THE CONDOMINIUM. THE FINAL DETAIL ONLY CALCULATION OF THE PROSPECTUS THE CONDOMINIUM THE FINAL DETAIL ONLY CALCULATION OF THE PROSPECTUS THE SHADE AND CHAPTER'S PROSPECTUS THE RELIED UPON ARE REPOSED. THE CONDOMINIUM THE FINAL DETAIL ONLY CALCULATION OF THE PROSPECTUS THE RELIED UPON AS REPOSED. AND CHAPTER AND CHAP