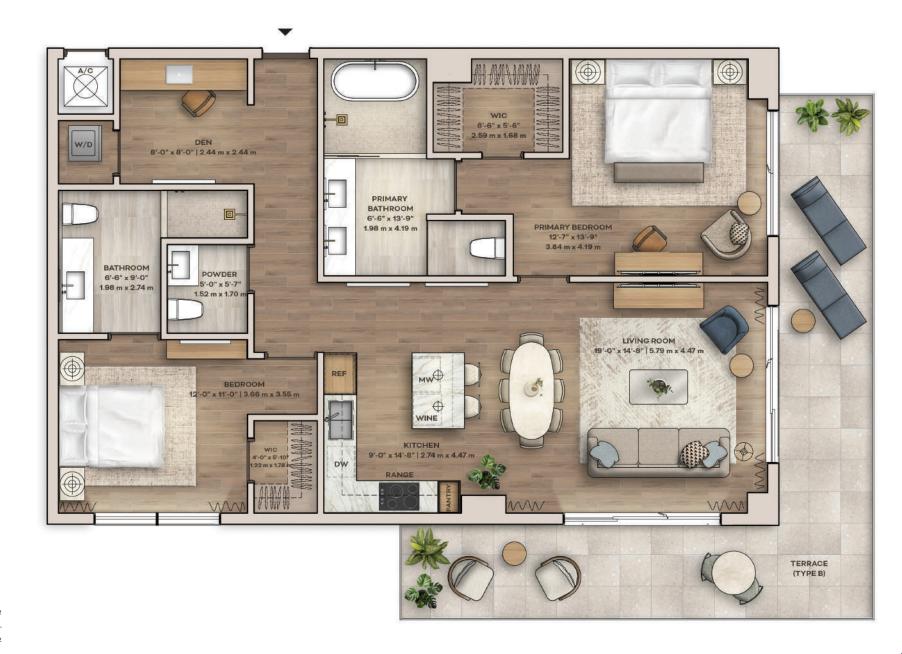

### 2 BEDROOMS | 2.5 BATHROOMS | DEN

TERRACE\* 339 SQ. FT | 127.46 M<sup>2</sup>

TOTAL 1,372 SQ. FT | 127.46 M<sup>2</sup>

1,711 SQ. FT | 158.96 M<sup>2</sup>

#### \*TERRACE | TYPE A, B, C

| TYPE A | FLOORS 4, 7, 10, 14, 17, 20, 23 | 313 SQ. FT   29.08 M <sup>2</sup> |
|--------|---------------------------------|-----------------------------------|
| TYPE B | FLOORS 5, 8, 11, 15, 18, 21, 24 | 339 SQ. FT   31.49 M²             |
| TYPE C | FLOORS 6, 9, 12, 16, 19, 22     | 215 SQ. FT   19.97 M²             |

<sup>\*</sup>Terraces vary in size and location by floor

THIS CONDOMINIUM, AVENTURA 2999 CONDOMINIUM, A VENTURA 2999 DEVELOPED BY AVENTURA 2999 DEVELOPED BY AVENTURA 2999 DEVELOPED BY AVENTURA 2999 DEVELOPED BY AVENTURA 2999 DEVELOPED. IN ORTHOGORY ("THE DEVELOPER'S PROSPECTUS"). VICEROY BRANDS, LLC OWNS THE MARK AND NAME VICEROY". DEVELOPER, PURSUARIT TO LICENSE AGREEMENTS, HAS A RIGHT TO USE THE TRADE NAMES, AND LOGGS OF THE RELATED GROUP BY ARRY. AND LOGGS OF THE RELATED GROUP BY AND LOGGS OF THE RELATED GROUP BY AND LOGGS OF THE RELATED GROUP BY AND AND CONTINUE FOR EXPRESS. IT. THE SEA DEPOSED LOGGS OF THE RELATED GROUP BY AND ARE FOR CONVENIENT REFERENCE, AND INCLUDING WITH VICENOTISS AND DEVELOPED AND AND CHANGES INCLUDING WITHOUT LIMITS AND ARE FOR CONVENIENT RESIDENCES OR THE CONDOMINIUM THE DEVELOPE SAME HIS DEVELOPE. AND AND CHANGES INCLUDING WITHOUT LIMITS AND ARE FOR CONVENIENT RESIDENCES OR THE CONDOMINION THE DEVELOPE SAME AND AND CHANGES INCLUDING WITHOUT LIMITS AND ARE PORTUGED. AND AND CHANGES INCLUDING WITHOUT LIMITS AND A REPOSED UPON AS RESERVED. THE FIGURE DEPOSED AND ALL RESIDENCES OR THE CONDOMINION THE DEVELOPE SAME AND AND CHANGES IN A SAME CHANGES OF THE CONTROL OF THE PROSPECTUS. AND AND CHANGES IN A SAME CHANGES OF THE CHANGES OF THE CHANGES OF THE PROSPECTUS OF THE EXTERIOR BOUNDARIES OF THE EXTERIOR OF THE INTERIOR DEPOSED BY USING OF THE PROSPECTUS, WHICH METHOD TO BE RELIED UPON IS SET FORTH BY THE DEVELOPER IN THE PROSPECTUS, WHICH METHOD TO BE RELIED UPON IS SET FORTH BY THE CALCULATION METHOD TO BE RELIED UPON IN THE PROSPECTUS OF THE