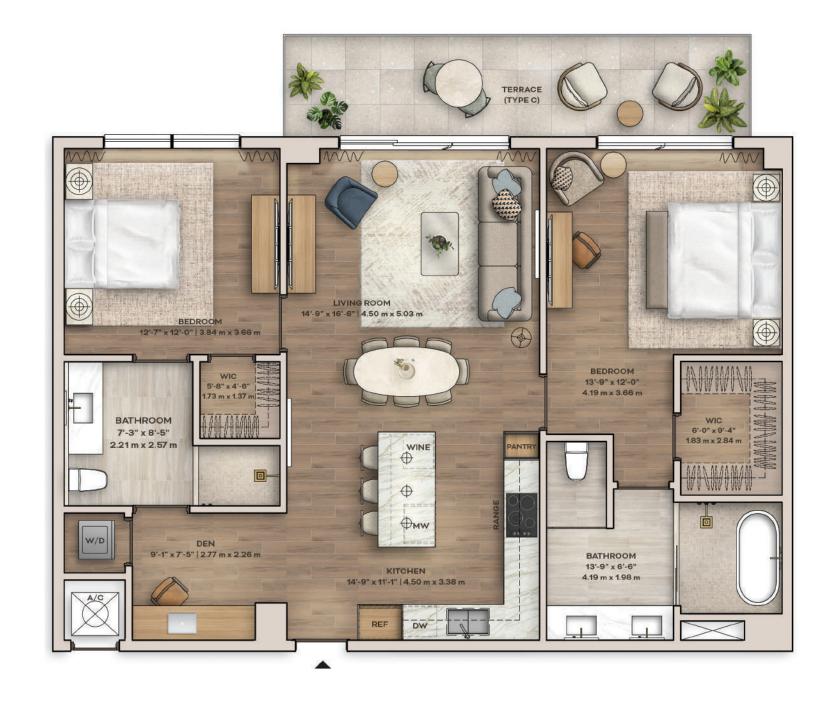

### 2 BEDROOMS | 2.5 BATHROOMS | DEN

TERRACE\* 1,376 SQ. FT | 127.83 M<sup>2</sup>

TOTAL 1,544 SQ. FT | 143.44 M<sup>2</sup>

### \*TERRACE | TYPE A, B, C

| TYPE A | FLOORS 4, 7, 10, 14, 17, 20, 23 | 108 SQ. FT   10.03 M <sup>2</sup> |
|--------|---------------------------------|-----------------------------------|
| TYPE B | FLOORS 5, 8, 11, 15, 18, 21, 24 | 168 SQ. FT   15.61 M²             |
| TYPE C | FLOORS 6, 9, 12, 16, 19, 22     | 163 SQ. FT   15.14 M²             |

<sup>\*</sup>Terraces vary in size and location by floor

THIS CONDOMINIUM, A VENTURA 2999 CONDOMINIUM, A VENTURA 2999 DEVELOPED BY AVENTURA 2999 DEVELOPED BY AVENTURA 2999 DEVELOPED BY AVENTURA 2999 DEVELOPED BY AVENTURA 2999 DEVELOPER'S, NO STATEMENT SHOULD BE RELIED UPON IF NOT MADE IN THE DEVELOPER'S PROSPECTUS''). VICEROY BRANDS, LLC OWNS THE MARK AND NAME VICEROY'. DEVELOPER, PURSUANT TO LICENSE AGREEMENTS, HAS A RIGHT TO USE THE TRADE RAMBES AND MARKS OF VICEROY BRANDS, LLC. THE USE OF THE RELATED GROUP, BH GROUP AND VICEROY BRANDS, LLC. THE USE OF THE RELATED GROUP, BH GROUP AND CHAPTER'S THE RIGHT SHADE AND CHAPTER'S THE RELIED UPON AS REPERSENTATION OF BREALIED UPON AS REPERSENTATION OF BREALIED UPON AS REPERSENTATION OF BREALIED UPON AS REPERSENTATION OF THE PROSPECTUS THE CONDOMINIUM. THE FINAL DETAIL ONLY CALCULATION OF THE PROSPECTUS THE CONDOMINIUM THE FINAL DETAIL ONLY CALCULATION OF THE PROSPECTUS THE SHADE AND CHAPTER'S PROSPECTUS THE RELIED UPON ARE REPOSED. THE CONDOMINIUM THE FINAL DETAIL ONLY CALCULATION OF THE PROSPECTUS THE RELIED UPON AS REPOSED. AND CHAPTER AND CHAP