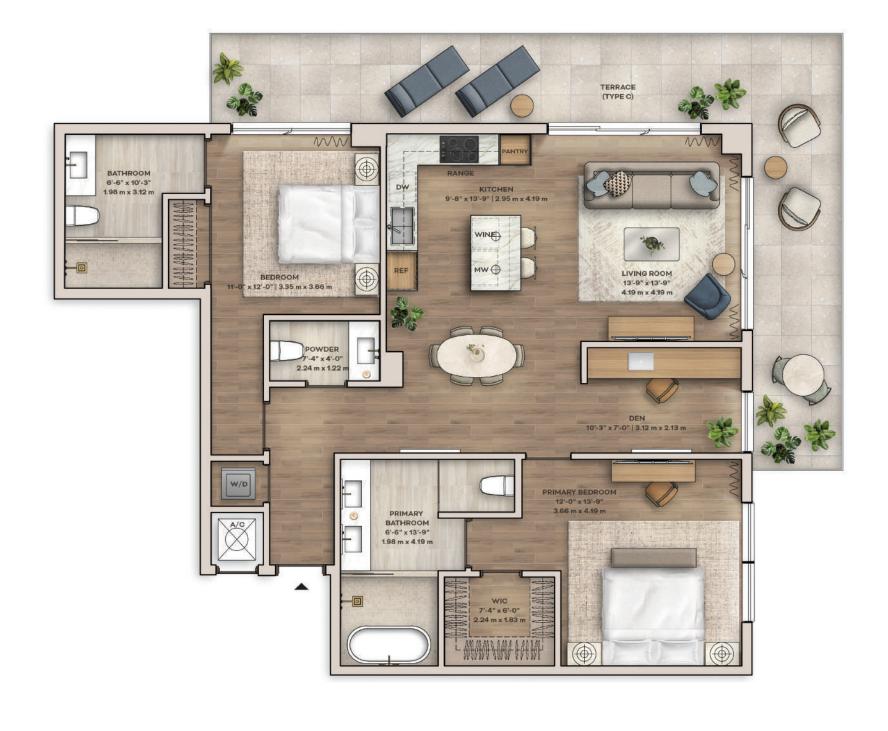

## VICEROY RESIDENCES AVENTURA

### 2 BEDROOMS | 2.5 BATHROOMS | DEN

TERRACE\* 1,376 SQ. FT | 127.83 M<sup>2</sup>

TOTAL 1,544 SQ. FT | 143.44 M<sup>2</sup>

### \*TERRACE | TYPE A, B, C

| TYPE A | FLOORS 4, 7, 10, 14, 17, 20, 23 | 108 SQ. FT   10.03 M <sup>2</sup> |
|--------|---------------------------------|-----------------------------------|
| TYPE B | FLOORS 5, 8, 11, 15, 18, 21, 24 | 168 SQ. FT   15.61 M²             |
| TYPE C | FLOORS 6, 9, 12, 16, 19, 22     | 163 SQ. FT   15.14 M²             |

<sup>\*</sup>Terraces vary in size and location by floor

THIS CONDOMINIUM, A VENTURA 2999 CONDOMINIUM, A VENTURA 2999 DEVELOPED BY AVENTURA 2999 DEVELOPED BY AVENTURA 2999 DEVELOPED BY AVENTURA 2999 DEVELOPED BY AVENTURA 2999 DEVELOPER'S, NO STATEMENT SHOULD BE RELIED UPON IF NOT MADE IN THE DEVELOPER'S PROSPECTUS''). VICEROY BRANDS, LLC OWNS THE MARK AND NAME VICEROY'. DEVELOPER, PURSUANT TO LICENSE AGREEMENTS, HAS A RIGHT TO USE THE TRADE RAMBES AND MARKS OF VICEROY BRANDS, LLC. THE USE OF THE RELATED GROUP, BH GROUP AND VICEROY BRANDS, LLC. THE USE OF THE RELATED GROUP, BH GROUP AND CHAPTER'S THE RIGHT SHADE AND CHAPTER'S THE RELIED UPON AS REPERSENTATION OF BREALIED UPON AS REPERSENTATION OF BREALIED UPON AS REPERSENTATION OF BREALIED UPON AS REPERSENTATION OF THE PROSPECTUS THE CONDOMINIUM. THE FINAL DETAIL ONLY CALCULATION OF THE PROSPECTUS THE CONDOMINIUM THE FINAL DETAIL ONLY CALCULATION OF THE PROSPECTUS THE SHADE AND CHAPTER'S PROSPECTUS THE RELIED UPON ARE REPOSED. THE CONDOMINIUM THE FINAL DETAIL ONLY CALCULATION OF THE PROSPECTUS THE RELIED UPON AS REPOSED. AND CHAPTER AND CHAP