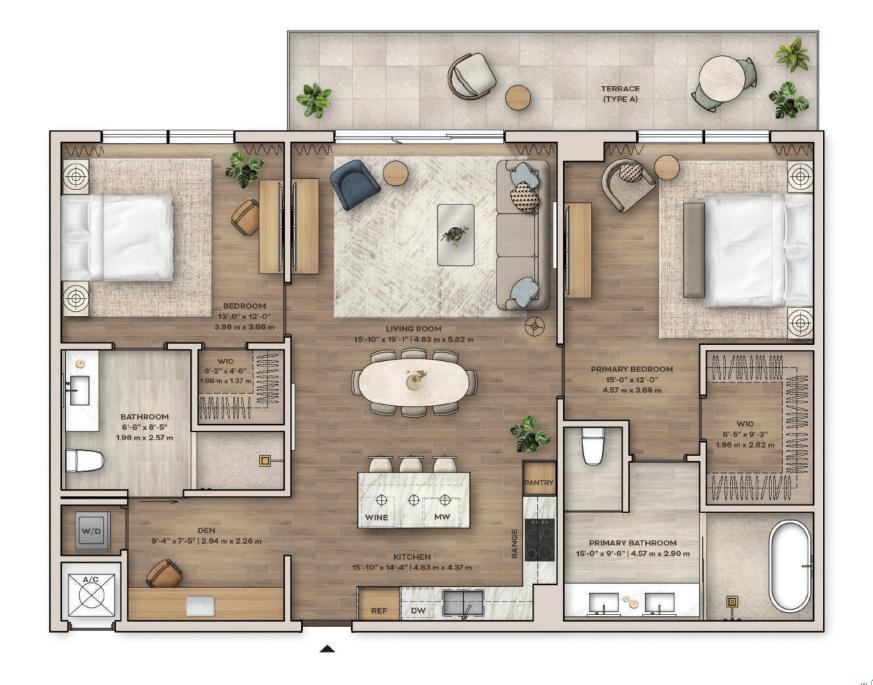

## VICEROY RESIDENCES AVENTURA

### 2 BEDROOMS | 2.5 BATHROOMS | DEN

TERRACE\* 1,430 SQ. FT | 132.8 M<sup>2</sup>

TOTAL 1,773 SQ. FT | 164.72 M<sup>2</sup>

### \*TERRACE | TYPE A, B, C

| TYPE A | FLOORS 4, 7, 10, 14, 17, 20, 23 | 334 SQ. FT   31.03 M²             |
|--------|---------------------------------|-----------------------------------|
| TYPE B | FLOORS 5, 8, 11, 15, 18, 21, 24 | 332 SQ. FT   30.84 M²             |
| TYPE C | FLOORS 6, 9, 12, 16, 19, 22     | 343 SQ. FT   31.87 M <sup>2</sup> |

<sup>\*</sup>Terraces vary in size and location by floor

THIS CONDOMINIUM, AVENTURA 2999 CONDOMINIUM, AVENTURA 2999 DEVELOPED BY AVENTURA 2999 DEVELOPED BY AVENTURA 2999 DEVELOPED. (THE "PROSPECTUS"). VICEROY BRANDS, LLC OWANS THE MARK AND NAME VICEROY". DEVELOPER, PURSUANT TO LICENSE AGREEMENTS, HAS A RIGHT TO USE THE TRADE NAMES, AND LOGOS OF THE RELATED GROUP, BH GROUP AND VICEROY BRANDS, LLC. THE USE AGREEMENTS HAS A RIGHT TO USE THE RELATED GROUP, BH GROUP AND DEVELOPER PROSPECTUS"). VICEROY BRANDS, LLC. THE USE AGREEMENT TO USE THE RELATED GROUP, BH GROUP AND VICEROY BRANDS, LLC. THE USE AGREEMENT TO USE THE RELATED GROUP, BH GROUP AND DEVELOPER SHARDS, AND LONG BREALING BY THE RESIDENCES OF THE CONDOMINIUM THE RESIDENCES OF THE CONDOMINIUM THE RESIDENCES OF THE CONDOMINION THE RELIDENCES OF THE CONDOMINION THE RELIDENCES OF THE CONDOMINION THE RELIDENCES OF THE CONDOMINION THE RESIDENCES OF THE RESIDENCES OF THE CONDOMINION THE RESIDENCES OF THE CONDOMINION THE RESIDENCES OF THE CONDOMINION THE RESIDENCES OF THE RESIDENCES OF THE RESIDENCES OF THE RELIZED OF THE RESIDENCES OF THE RESIDENCES OF THE RESIDENCES OF THE RELIZED OF THE RESIDENCES OF THE RELIZED OF THE RESIDENCES OF THE RESIDENCES OF THE RESIDENCES OF THE RELIZED OF THE RESIDENCES OF THE RESIDENCES OF THE RELIZED OF THE RELIZED OF THE RELIZED OF THE RESIDENCES OF THE RELIZED O