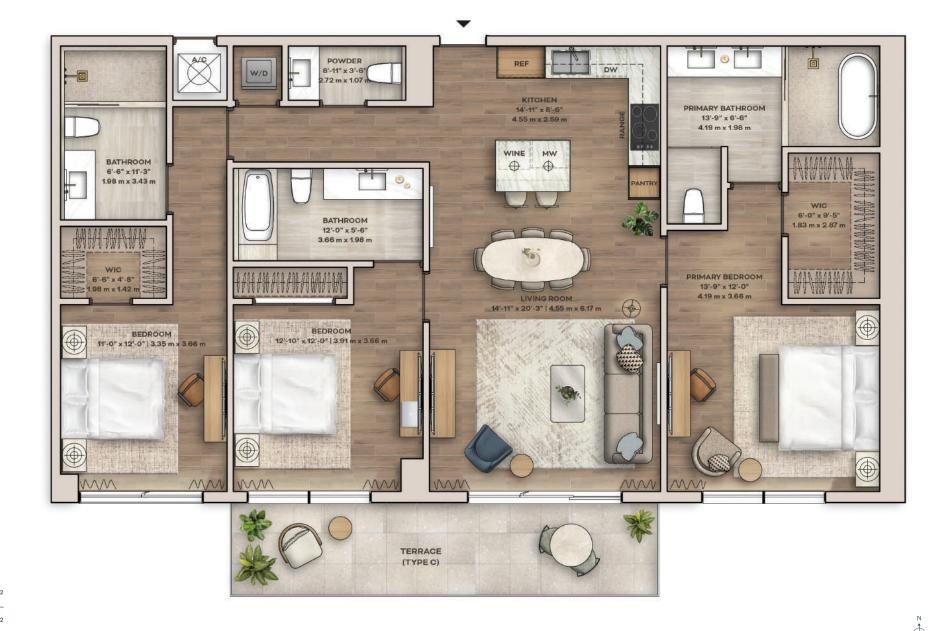

## VICEROY RESIDENCES AVENTURA

### 2 BEDROOMS | 2 BATHROOMS | DEN

TERRACE\* 1,348 SQ. FT | 125.23 M<sup>2</sup>

TOTAL 1,538 SQ. FT | 17.65 M<sup>2</sup>

| TYPE A | FLOORS 4, 7, 10, 14, 17, 20, 23 | 190 SQ. FT   17.65 M <sup>2</sup> |
|--------|---------------------------------|-----------------------------------|
| TYPE B | FLOORS 5, 8, 11, 15, 18, 21, 24 | 171 SQ. FT   15.89 M²             |
| TYPE C | FLOORS 6, 9, 12, 16, 19, 22     | 170 SQ. FT   15.79 M <sup>2</sup> |

<sup>\*</sup>Terraces vary in size and location by floor