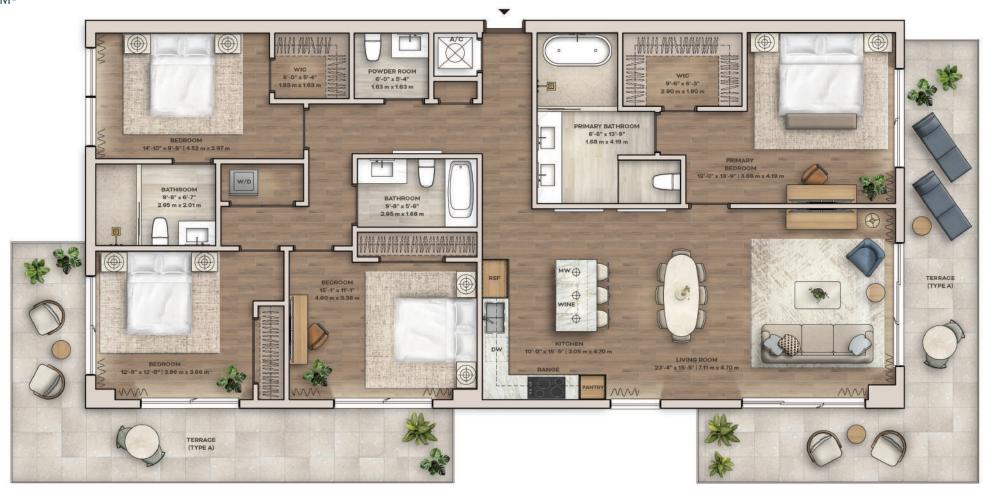

## VICEROY RESIDENCES AVENTURA

### 4 BEDROOMS | 3.5 BATHROOMS

TERRACE\* 2,014 SQ. FT | 187.11 M<sup>2</sup>

TOTAL 2,614 SQ. FT | 55.74 M<sup>2</sup>

2,614 SQ. FT | 242.85 M<sup>2</sup>

#### \*TERRACE | TYPE A, B, C

| TYPE A | FLOORS 4, 7, 10, 14, 17, 20, 23 | 600 SQ. FT   55.74 M <sup>2</sup> |
|--------|---------------------------------|-----------------------------------|
| TYPE B | FLOORS 5, 8, 11, 15, 18, 21, 24 | 508 SQ. FT   47.19 M²             |
| TYPE C | FLOORS 6, 9, 12, 16, 19, 22     | 485 SQ. FT   45.06 M²             |

<sup>\*</sup>Terraces vary in size and location by floor

THIS CONDOMINIUM, AVENTURA 2999 CONDOMINIUM, AVENTURA 2999 DEVELOPED BY AVENTURA 2999 DEVELOPED: NO STATEMENT SHOULD BE RELIED UPON IF NOT MADE IN THE DEVELOPER'S PROSPECTUS''). VICEROY BRANDS, LLC OWNS
THE MARK AND NAME VICEROY'S PROSPECTUS (THE "PROSPECTUS"). VICEROY BRANDS, LLC OWNS
THE MARK AND NAME VICEROY'S PROSPECTUS (THE "PROSPECTUS"). VICEROY BRANDS, LLC OWNS
THE MARK AND NAME VICEROY'S PROSPECTUS (THE "PROSPECTUS"). VICEROY BRANDS, LLC OWNS
THE DEVELOPER PURSUANT TO LICENSE AGREEMENT WITH VICEROY BRANDS, LLC IT USE OF THE RELATED GROUP, BH GROUP AND VICEROY BRANDS, LLC IT USE OF THE RELATED GROUP, BH GROUP AND CHANGEN CONTINUE FOR SYNOLA ONLY AND CHANGEN CHANGEN TO LICENSE AGREEMENT WITH VICEROY BRANDS, LLC THE USE OF THE RELATED GROUP, BH GROUP AND CHANGEN CHAN