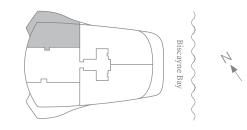

North East Residence Levels 05-16 Unit 01

INTERIOR

2,108 sq fT/196 sq m

EXTERIOR

 $312 \, \text{SQ FT} / 29 \, \text{SQ M}$ 

TOTAL

 $2,420 \, \text{SQ} \, \text{FT} / 225 \, \text{SQ} \, \text{M}$ 

FEATURES

3 Bedrooms

3.5 Bathrooms

South East Residence Levels 05-16 Unit 02

INTERIOR

 $2,115 \, \text{SQ} \, \text{FT} / 196 \, \text{SQ} \, \text{M}$ 

EXTERIOR

 $312 \, \text{SQ FT} / 29 \, \text{SQ M}$ 

TOTAL