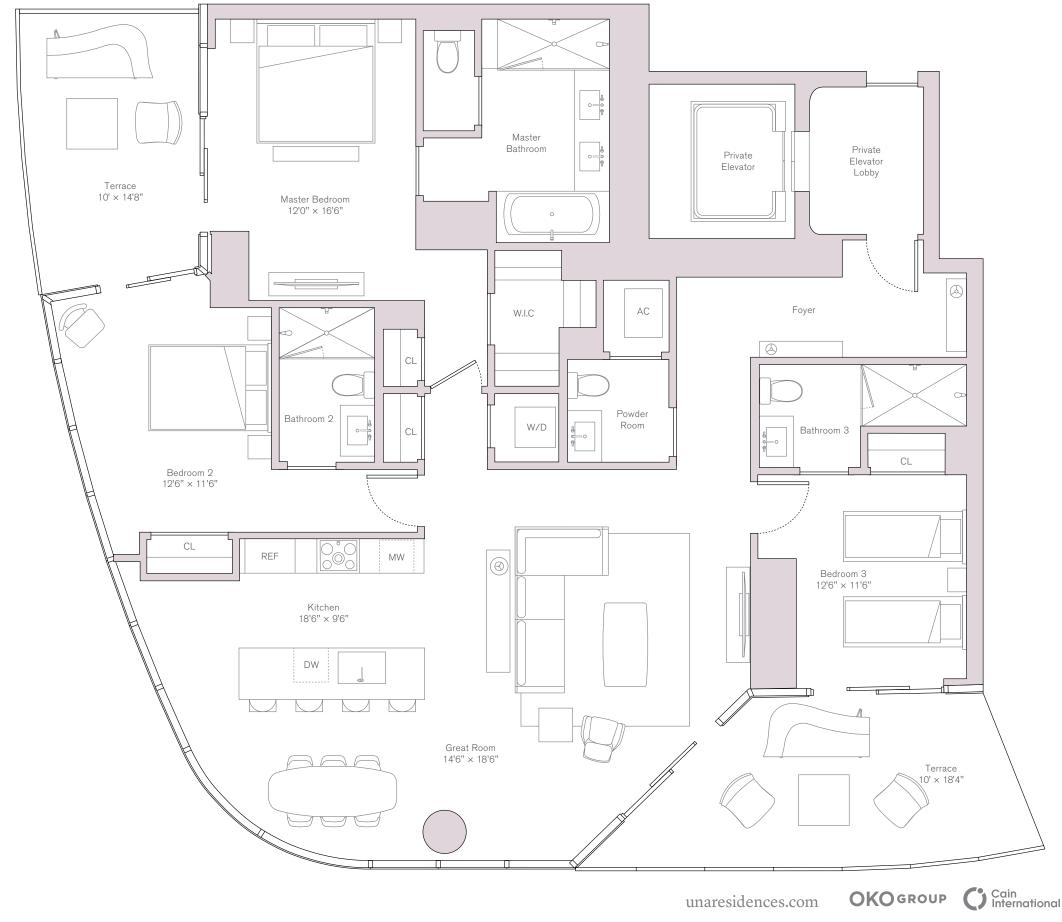

# Una

South West Residence Levels 19–29 Unit 03

INTERIOR 1,995 SQ FT / 185 SQ M

EXTERIOR 356 SQ FT/33 SQ M

TOTAL 2,351 sq ft/218 sq m

FEATURES
3 Bedrooms
3.5 Bathrooms

Units on Level 30–37 Interior: 2,019 SQ FT / 187.5 SQ M Exterior: 356 SQ FT / 33 SQ M

North West Residence Levels 19-29 Unit 04

INTERIOR  $1,915 \, \text{sq} \, \text{fT} / 178 \, \text{sq} \, \text{M}$ 

EXTERIOR  $356 \, \text{SQ FT} / 33 \, \text{SQ M}$ 

TOTAL  $2,271 \, \text{sq fT} / 211 \, \text{sq M}$ 

FEATURES 3 Bedrooms 3.5 Bathrooms

Units on Level 30-37 Interior: 1,939 SQ FT / 180.1 SQ M Exterior: 356 sq ft / 33 sq m

South East Residence Levels 38-43 Unit 02

INTERIOR

 $4,786 \, \text{SQ} \, \text{FT} / 445 \, \text{SQ} \, \text{M}$ 