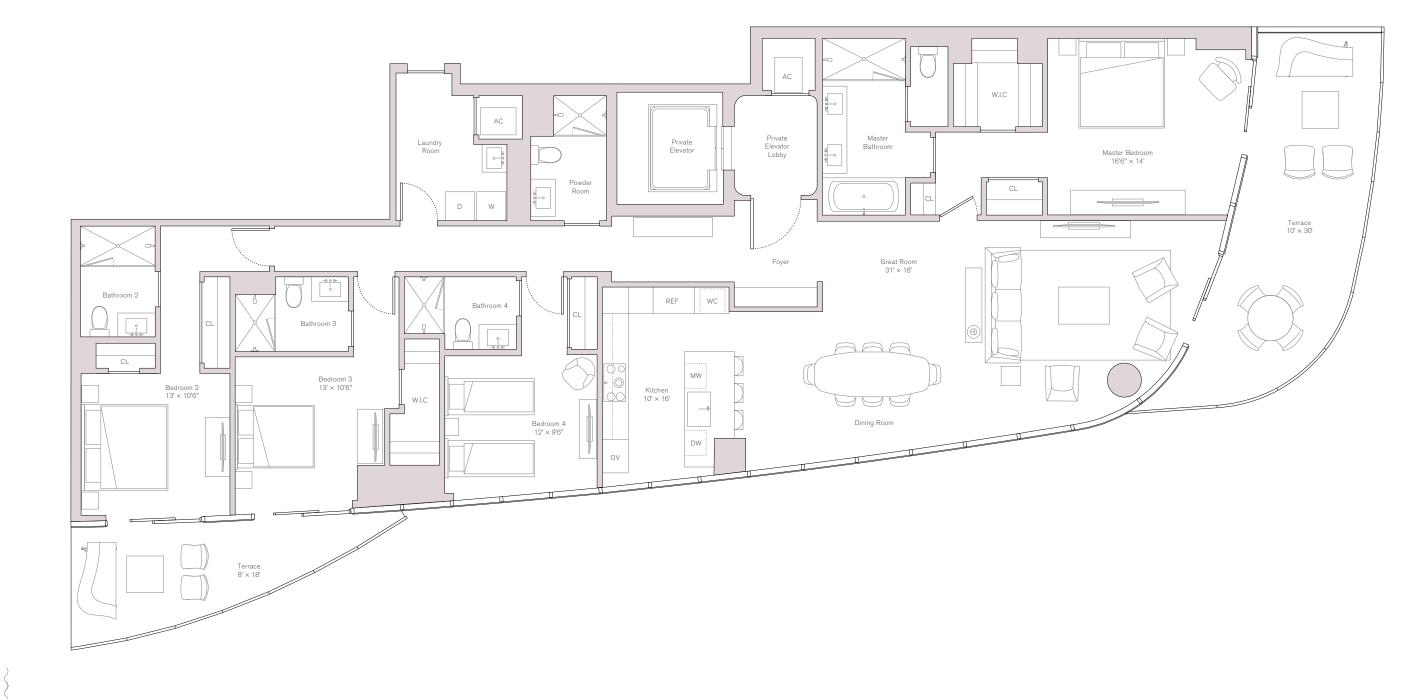

## Una

East Residence Levels 17, 18 Unit 01

INTERIOR

 $4,222 \, \text{SQ} \, \text{FT} / 392 \, \text{SQ} \, \text{M}$ 

EXTERIOR

 $624 \, \text{SQ FT} / 58 \, \text{SQ M}$ 

TOTAL

 $4,846 \, \text{SQ} \, \text{FT} / 450 \, \text{SQ} \, \text{M}$ 

FEATURES

4 Bedrooms

4.5 Bathrooms

Family Room

Staff Room

North East Residence Levels 19-29 Unit 01

INTERIOR

 $2,724 \, \text{SQ} \, \text{FT} / 253 \, \text{SQ} \, \text{M}$ 