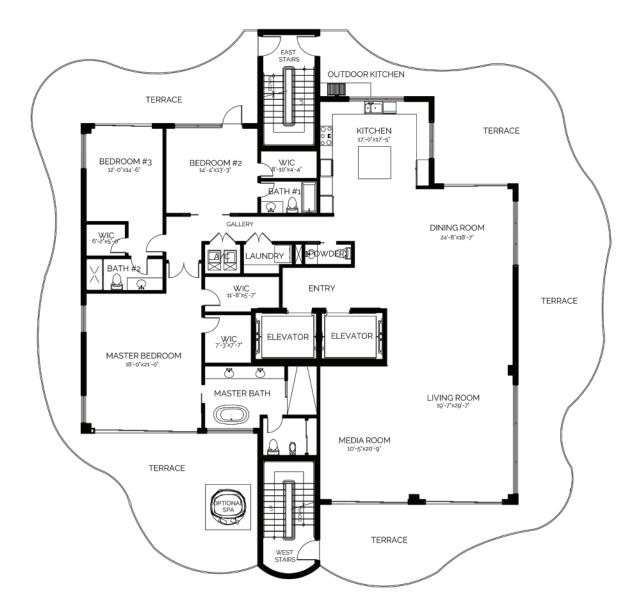

## 7TH FLOOR

| PENTHOUSE 9 | ) |
|-------------|---|
|-------------|---|

| Unit Area     | 3,323 square feet |
|---------------|-------------------|
| Terrace       | 2,336 square feet |
| Total         | 5,659 square feet |
| 3 Bedrooms    |                   |
| 3.5 Bathrooms |                   |