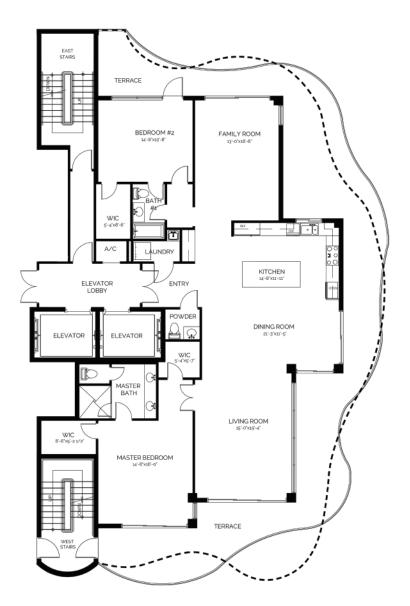

| 302 502 702 | SOUTH RESIDENCES | 402 | 602 | 802 |
|-------------|------------------|-----|-----|-----|
| _           |                  |     |     |     |

| Unit Area     | 2,104 square feet |
|---------------|-------------------|
| Terrace       | 909 square feet   |
| Total         | 3,013 square feet |
| 3 Bedrooms    |                   |
| 2.5 Bathrooms |                   |

| Unit Area     | 2,104 square feet |
|---------------|-------------------|
| Terrace       | 1,001 square feet |
| Total         | 3,105 square feet |
| 3 Bedrooms    |                   |
| 2.5 Bathrooms |                   |