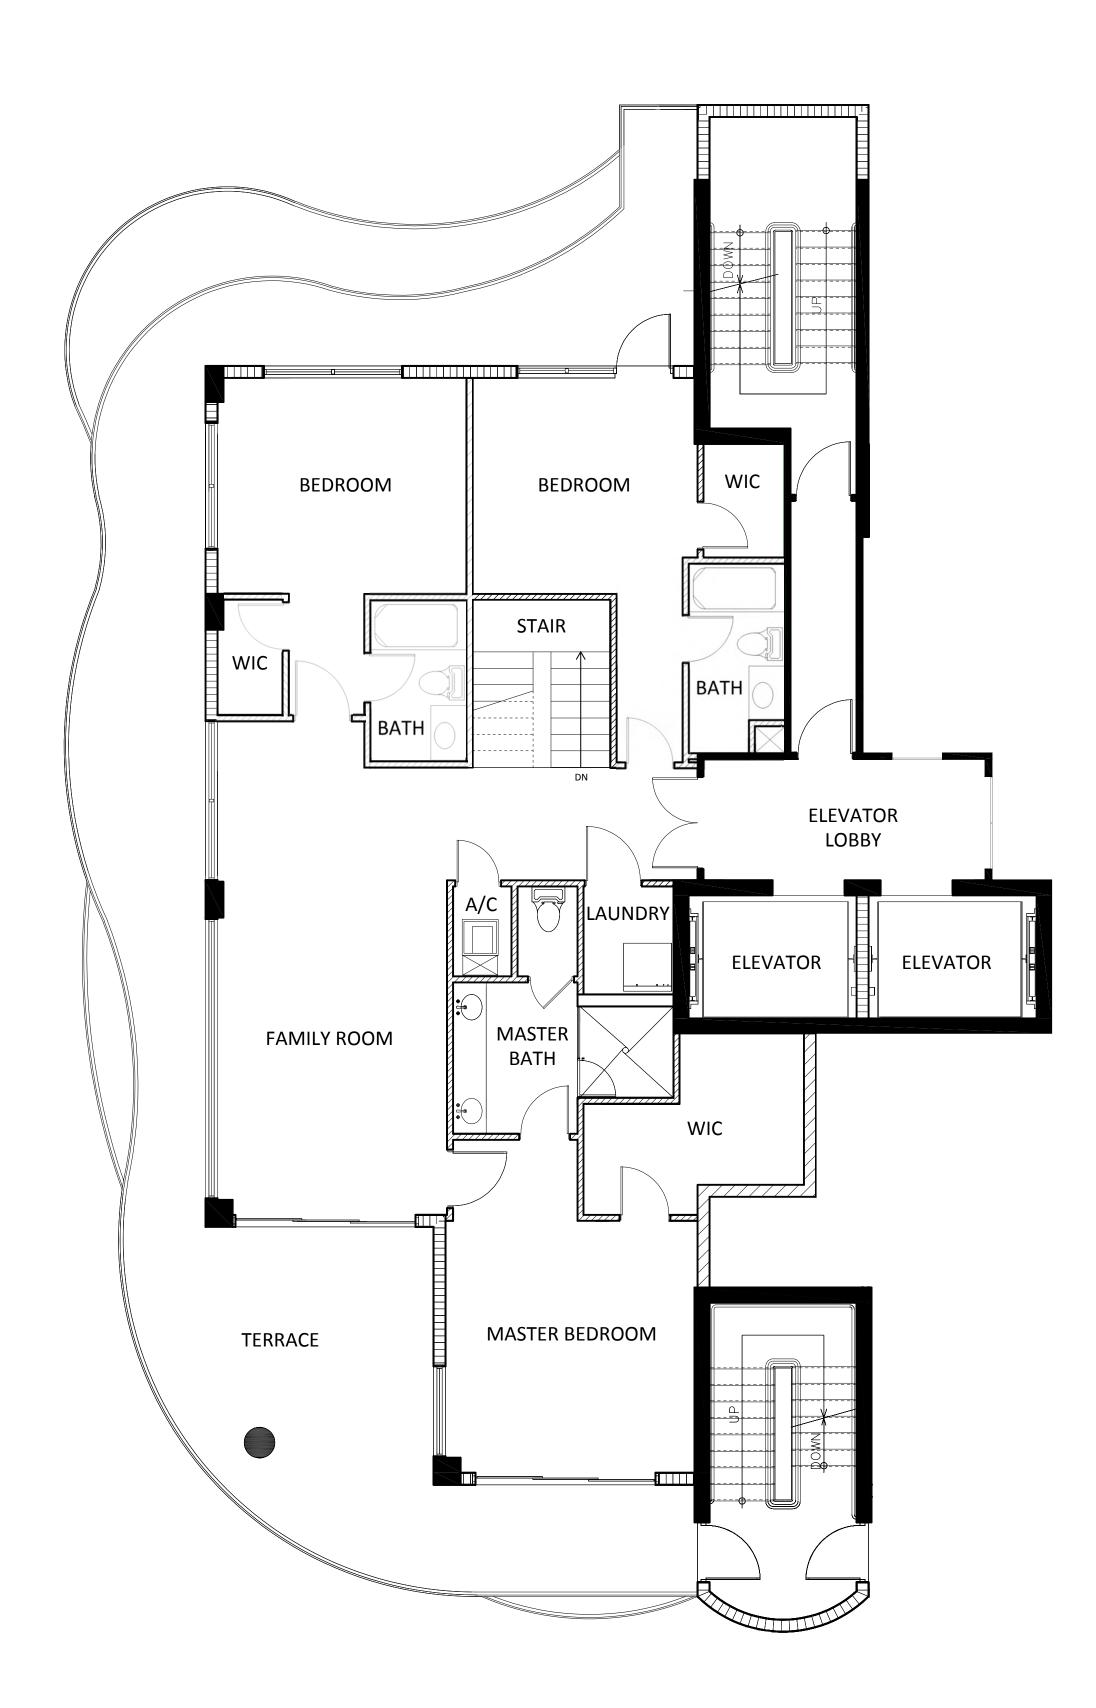

| 302 502 702 | SOUTH RESIDENCES | 402 | 602 | 802 |
|-------------|------------------|-----|-----|-----|
| _           |                  |     |     |     |

| Unit Area     | 2,104 square feet |
|---------------|-------------------|
| Terrace       | 909 square feet   |
| Total         | 3,013 square feet |
| 3 Bedrooms    |                   |
| 2.5 Bathrooms |                   |

| Unit Area     | 2,104 square feet |
|---------------|-------------------|
| Terrace       | 1,001 square feet |
| Total         | 3,105 square feet |
| 3 Bedrooms    |                   |
| 2.5 Bathrooms |                   |