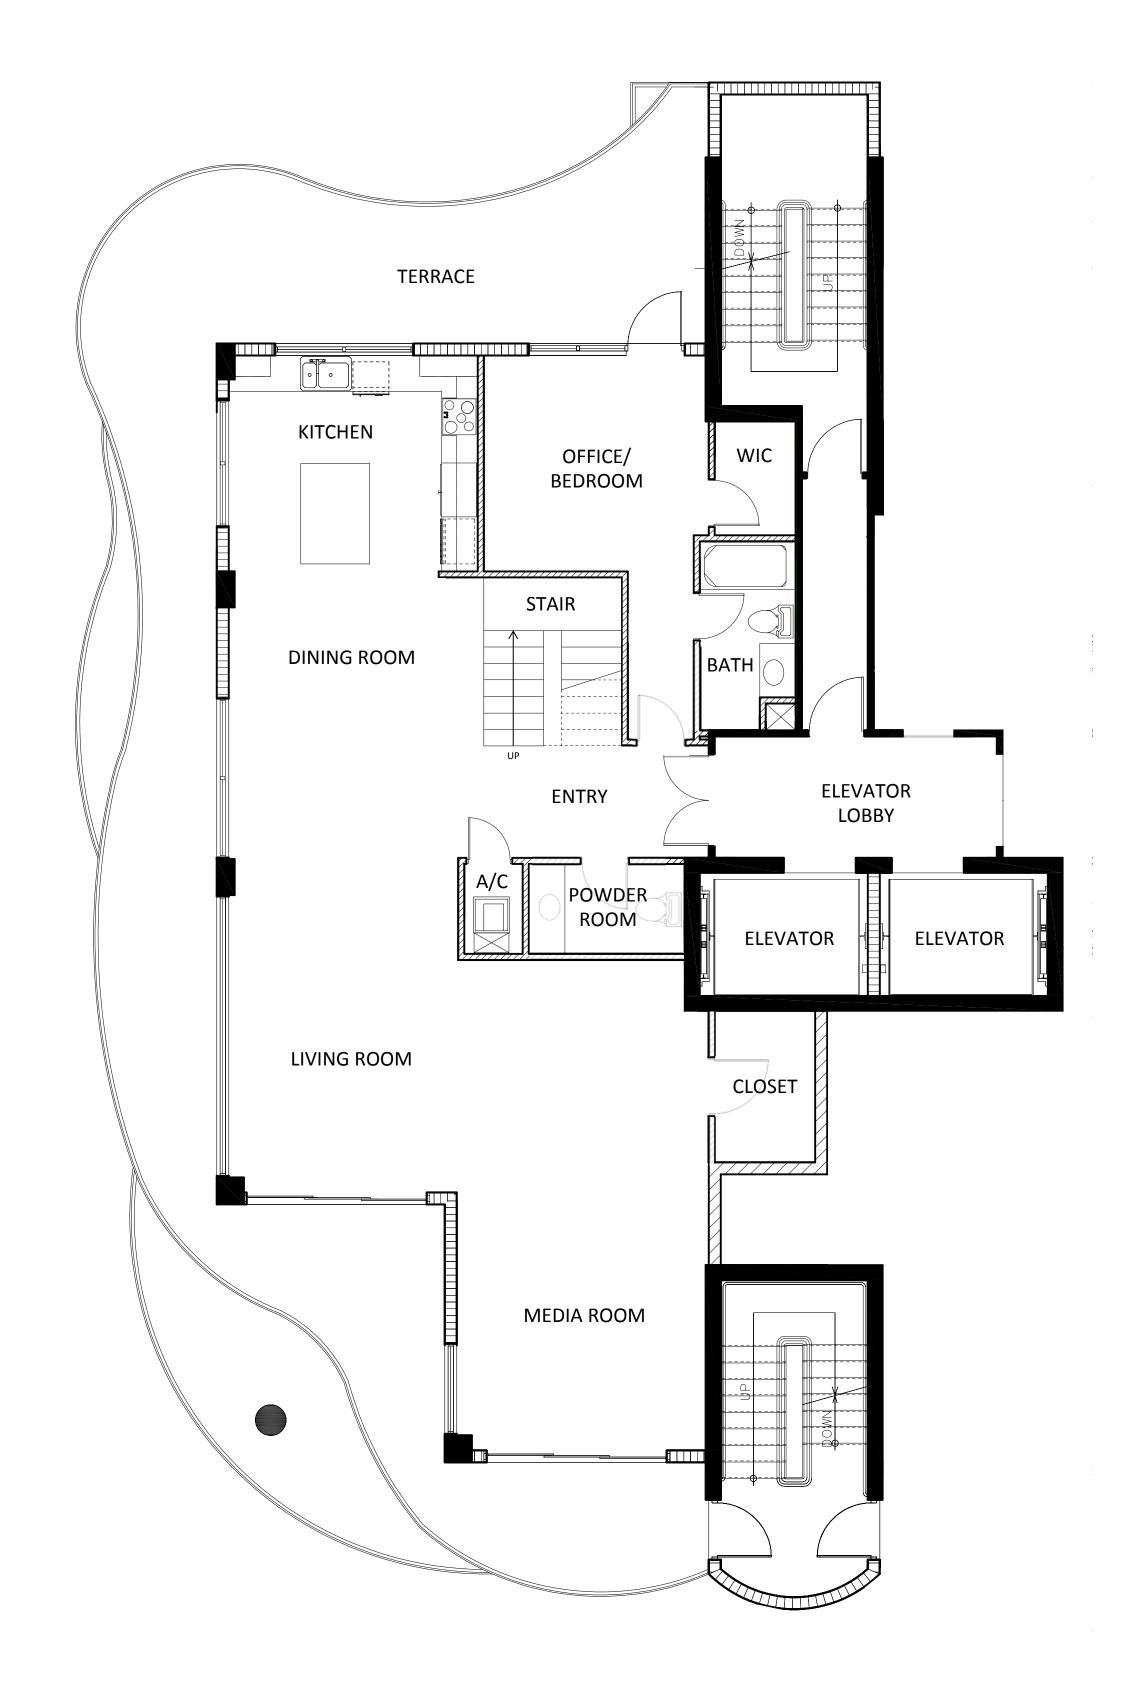

| 302 502 702 | SOUTH RESIDENCES | 402 | 602 | 802 |
|-------------|------------------|-----|-----|-----|
| _           |                  |     |     |     |

| Unit Area     | 2,104 square feet |
|---------------|-------------------|
| Terrace       | 909 square feet   |
| Total         | 3,013 square feet |
| 3 Bedrooms    |                   |
| 2.5 Bathrooms |                   |

| Unit Area     | 2,104 square feet |
|---------------|-------------------|
| Terrace       | 1,001 square feet |
| Total         | 3,105 square feet |
| 3 Bedrooms    |                   |
| 2.5 Bathrooms |                   |