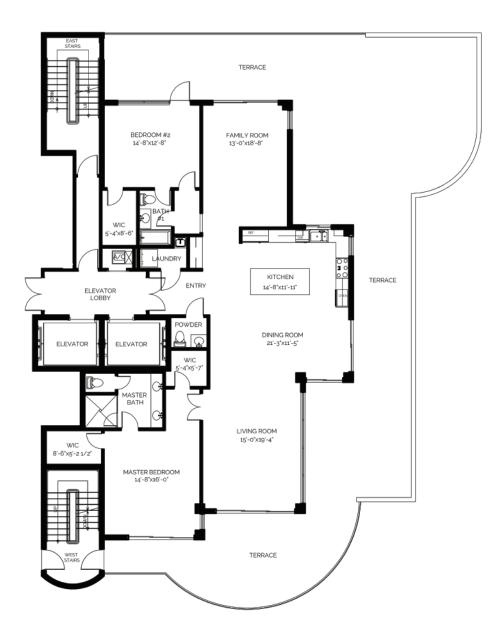

## 7TH FLOOR

| PENTHOUSE 9 | ) |
|-------------|---|
|-------------|---|

| Unit Area     | 3,323 square feet |
|---------------|-------------------|
| Terrace       | 2,336 square feet |
| Total         | 5,659 square feet |
| 3 Bedrooms    |                   |
| 3.5 Bathrooms |                   |