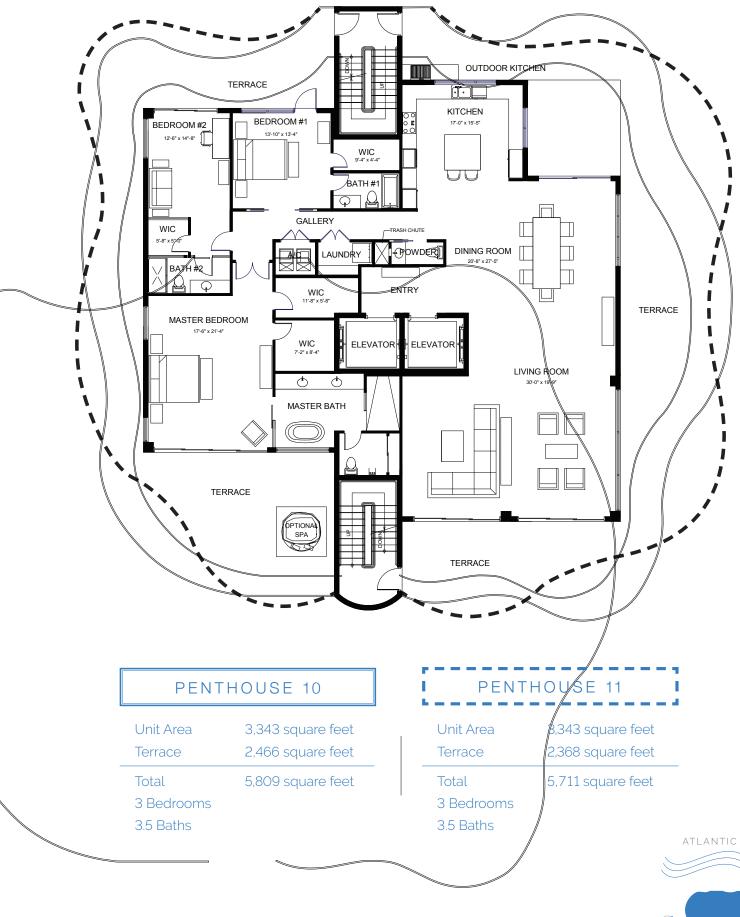

## 7TH FLOOR

| PENTHOUSE 9 | ) |
|-------------|---|
|-------------|---|

| Unit Area     | 3,323 square feet |
|---------------|-------------------|
| Terrace       | 2,336 square feet |
| Total         | 5,659 square feet |
| 3 Bedrooms    |                   |
| 3.5 Bathrooms |                   |