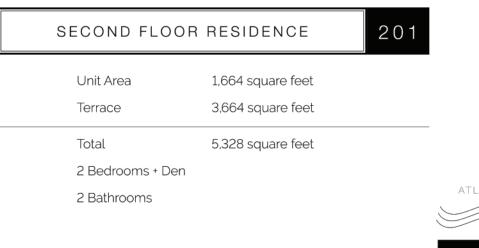

## SECOND FLOOR RESIDENCE 202

Unit Area2,104 square feetTerrace2,004 square feetTotal4,108 square feet3 Bedrooms2.5 Bathrooms

6TH FLOOR