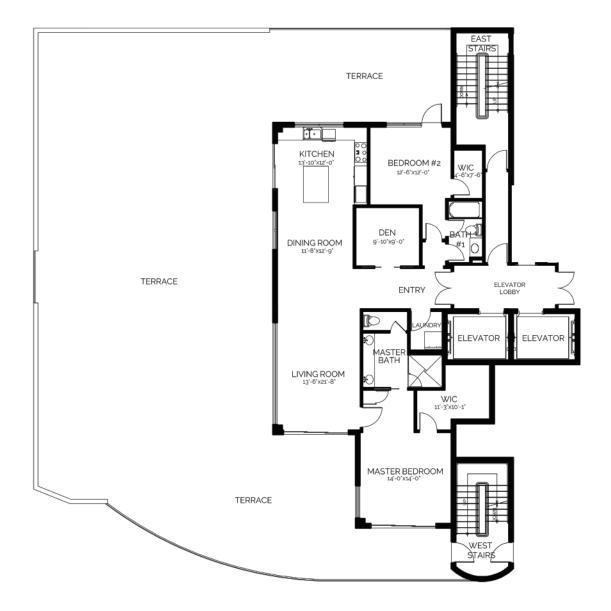

## SECOND FLOOR RESIDENCE 202

Unit Area2,104 square feetTerrace2,004 square feetTotal4,108 square feet3 Bedrooms2.5 Bathrooms

6TH FLOOR