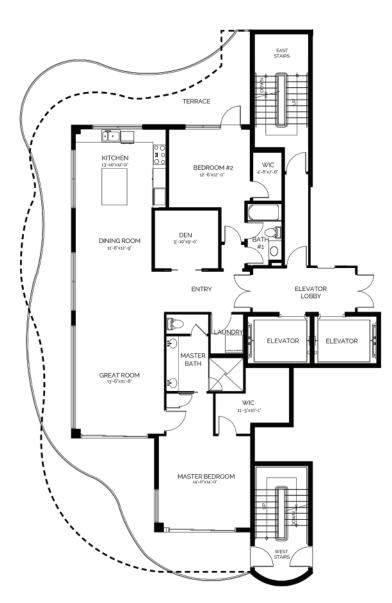

| 301 501 701 | NORTH RESIDENCES | 401 | 601 | 801 |
|-------------|------------------|-----|-----|-----|
| _           |                  |     |     |     |

| Unit Area        | 1,664 square feet |
|------------------|-------------------|
| Terrace          | 842 square feet   |
| Total            | 2,506 square feet |
| 2 Bedrooms + Den |                   |
| 2 Bathrooms      |                   |

| Unit Area        | 1,664 square feet |
|------------------|-------------------|
| Terrace          | 843 square feet   |
| Total            | 2,507 square feet |
| 2 Bedrooms + Den |                   |
| 2 Bathrooms      |                   |