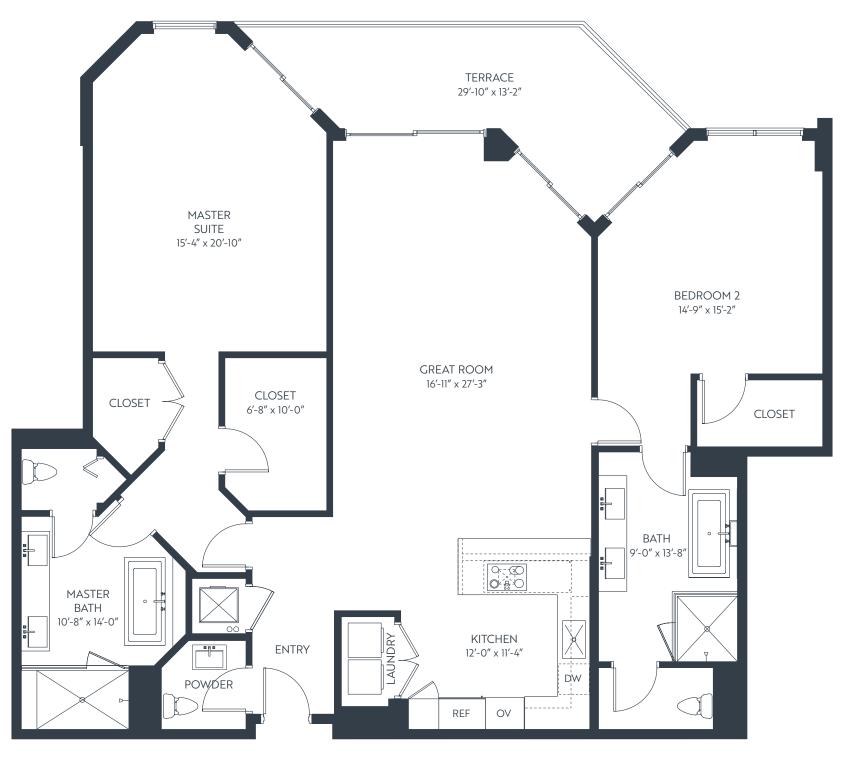

### UNIT B - 05 Line

| 2  | BEDROOMS       | 2.5  | BATHR        | SMOC               |
|----|----------------|------|--------------|--------------------|
|    | ERIOR<br>RRACE |      | 6 SF<br>7 SF | 184 M²<br>18 M²    |
| TO | TAL            | 2,17 | 3 SF         | 202 M <sup>2</sup> |

COF: Coffee Maker WINE: Wine Cooler MW: Microwave OV: Oven DW: Dishwasher REF: Refrigerator/Freezer

17111 BISCAYNE BOULEVARD, NORTH MIAMI BEACH, FL 33160 P 786 629 9670 THERESERVEMIAMI.COM