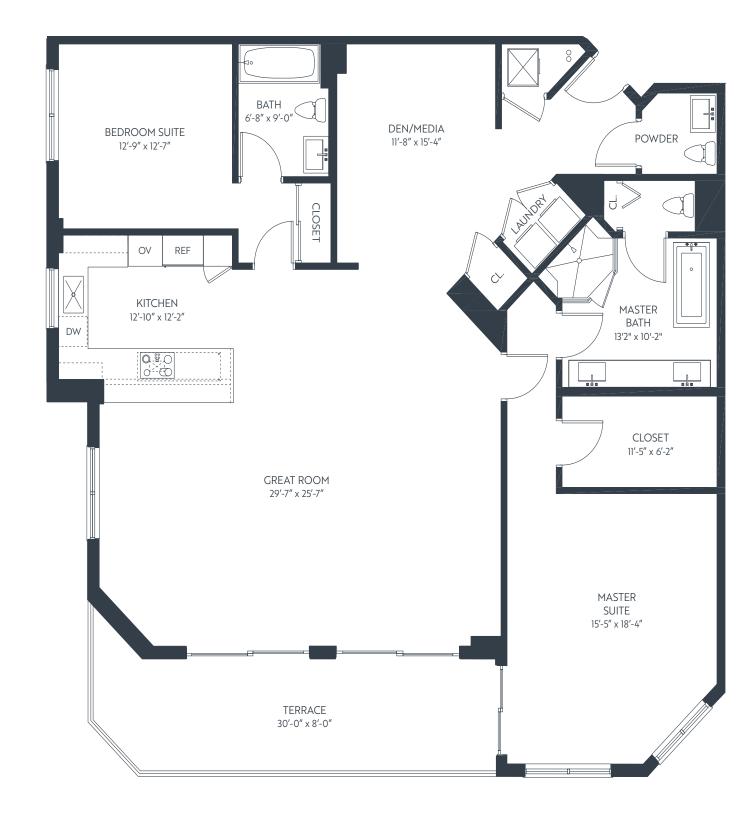

### UNIT D - 02 Line

| 2  | BEDROOMS + DEN | 2.5 | BATHROOM:  | S                   |
|----|----------------|-----|------------|---------------------|
|    |                |     | 4 SF 196 M |                     |
| TO |                |     | 5 SF 218 № | _<br>1 <sup>2</sup> |

COF: Coffee Maker WINE: Wine Cooler MW: Microwave OV: Oven DW: Dishwasher REF: Refrigerator/Freezer

17111 BISCAYNE BOULEVARD, NORTH MIAMI BEACH, FL 33160 P 786 629 9670 THERESERVEMIAMI.COM