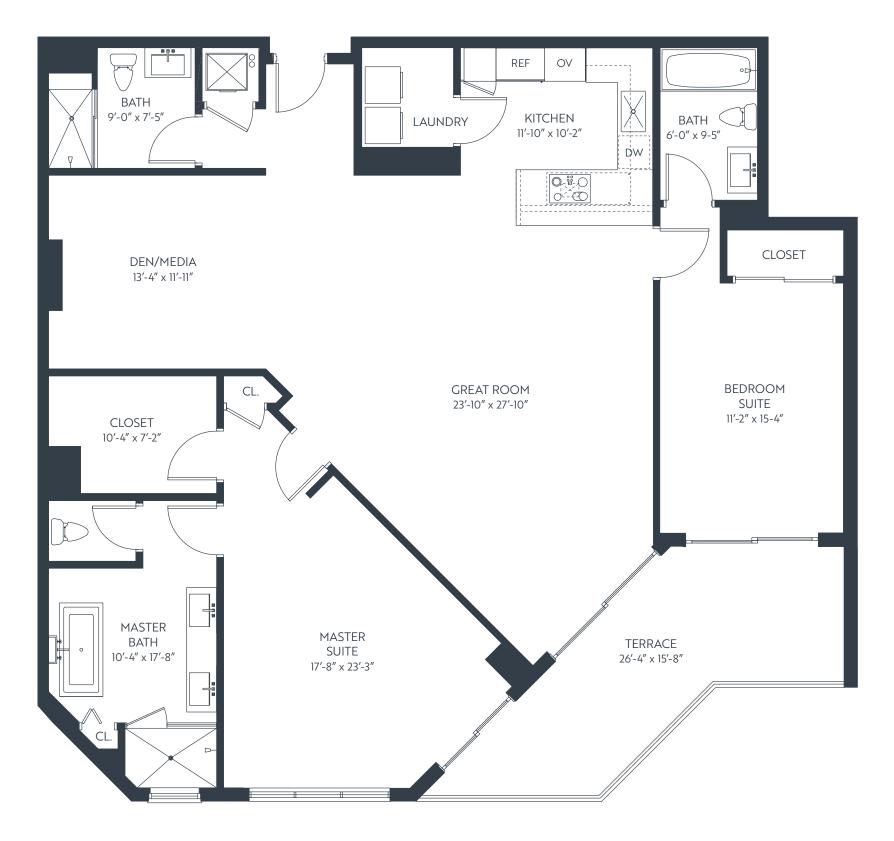

### UNIT Ca - 08 Line

| 2  | BEDROOMS + DEN | 3           | BATHROOMS                                         |
|----|----------------|-------------|---------------------------------------------------|
|    | ERIOR<br>RRACE | 1,893<br>21 | 3 SF 176 M <sup>2</sup><br>4 SF 20 M <sup>2</sup> |
| TO | TOTAL          |             | 7 SF 196 M <sup>2</sup>                           |

COF: Coffee Maker WINE: Wine Cooler MW: Microwave OV: Oven DW: Dishwasher REF: Refrigerator/Freezer

17111 BISCAYNE BOULEVARD, NORTH MIAMI BEACH, FL 33160 P 786 629 9670 THERESERVEMIAMI.COM