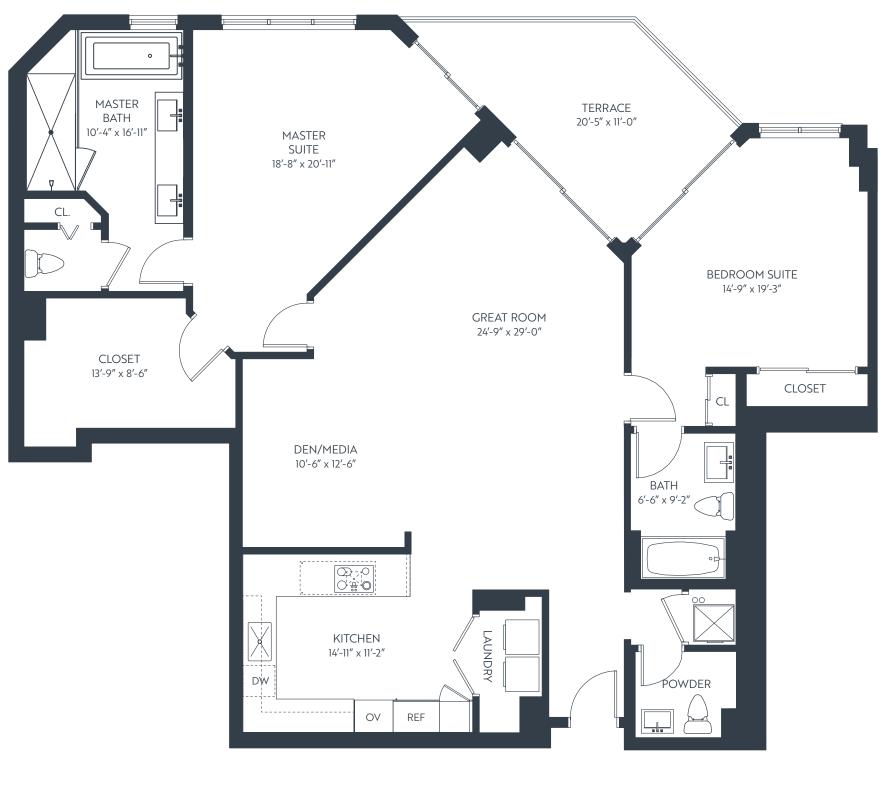

### UNIT A - 07 Line

| 2 | BEDROOMS + DEN                              | 2.5 | ВАТН         | ROOMS              |
|---|---------------------------------------------|-----|--------------|--------------------|
|   | INTERIOR 1,900<br>TERRACE 160<br>TOTAL 2,07 |     | 4 SF<br>9 SF | 177 M²<br>16 M²    |
| T |                                             |     | 3 SF         | 193 M <sup>2</sup> |

COF: Coffee Maker WINE: Wine Cooler MW: Microwave OV: Oven DW: Dishwasher REF: Refrigerator/Freezer

17111 BISCAYNE BOULEVARD, NORTH MIAMI BEACH, FL 33160 P 786 629 9670 THERESERVEMIAMI.COM