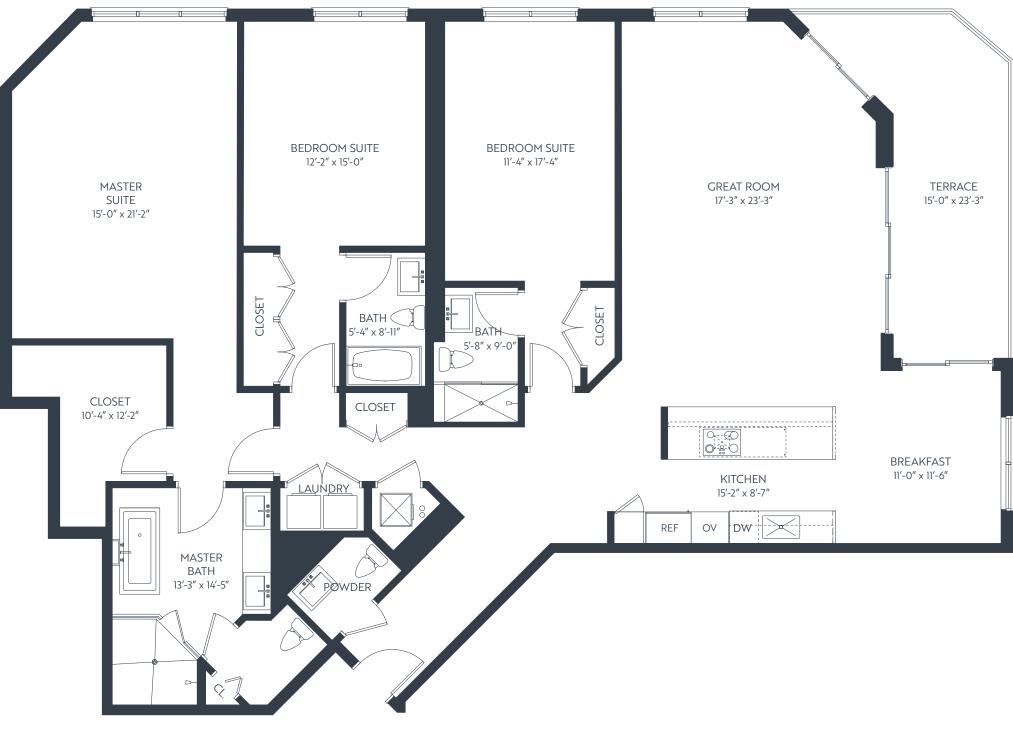

### UNIT E - 09 Line

| 3  | BEDROOMS       | 3.5      | BATHR                                              | оомѕ               |
|----|----------------|----------|----------------------------------------------------|--------------------|
|    | ERIOR<br>RRACE |          | 21 SF 225 M <sup>2</sup><br>3 SF 19 M <sup>2</sup> |                    |
| TO | ΓAL            | 2,624 SF |                                                    | 244 M <sup>2</sup> |

COF: Coffee Maker WINE: Wine Cooler MW: Microwave OV: Oven DW: Dishwasher REF: Refrigerator/Freezer

17111 BISCAYNE BOULEVARD, NORTH MIAMI BEACH, FL 33160 P 786 629 9670 THERESERVEMIAMI.COM

MARINA