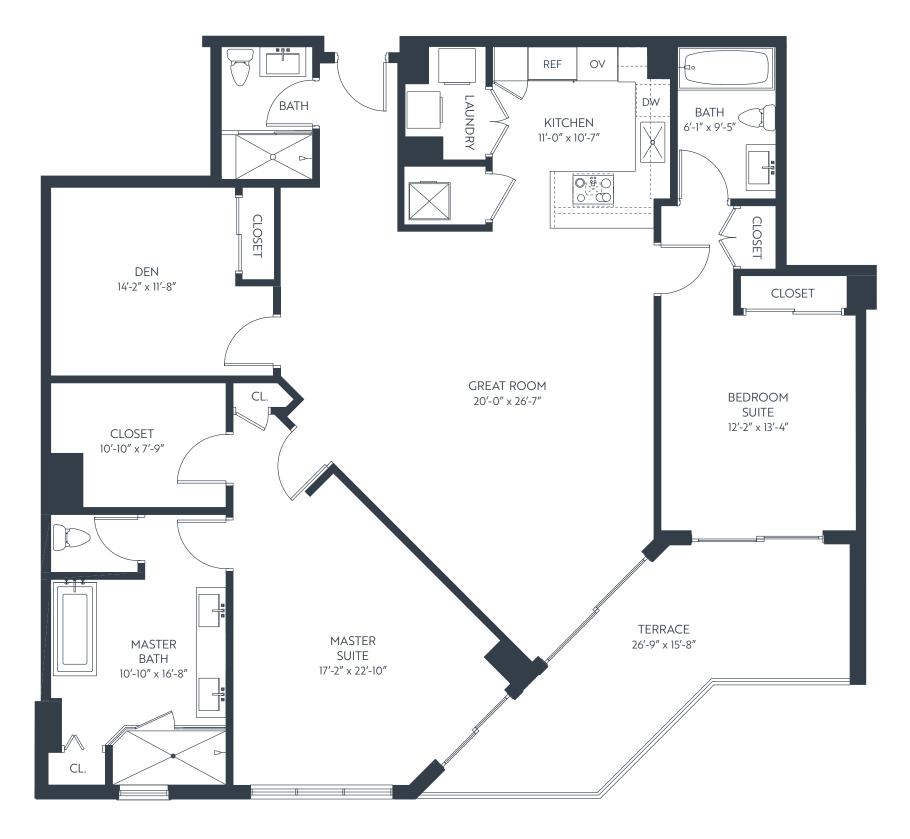

### UNIT Ca - 08 Line

| 2  | BEDROOMS + DEN | 3           | BATHROOMS                                         |
|----|----------------|-------------|---------------------------------------------------|
|    | ERIOR<br>RRACE | 1,893<br>21 | 3 SF 176 M <sup>2</sup><br>4 SF 20 M <sup>2</sup> |
| TO | TOTAL          |             | 7 SF 196 M <sup>2</sup>                           |

COF: Coffee Maker WINE: Wine Cooler MW: Microwave OV: Oven DW: Dishwasher REF: Refrigerator/Freezer

17111 BISCAYNE BOULEVARD, NORTH MIAMI BEACH, FL 33160 P 786 629 9670 THERESERVEMIAMI.COM