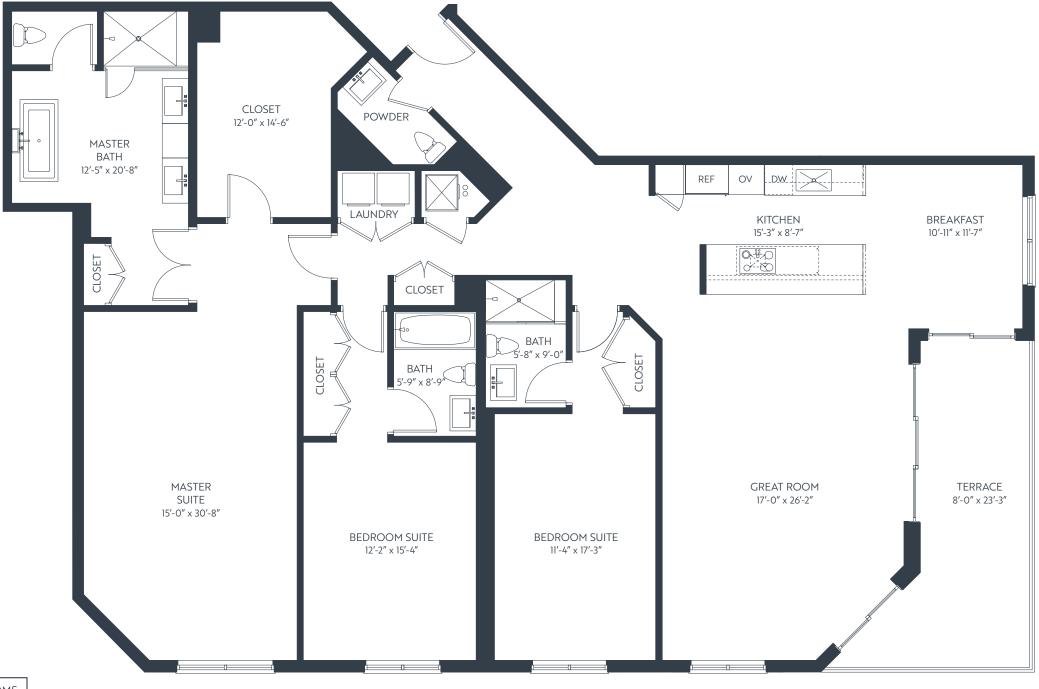

# UNIT F - 10 Line

| 3  | BEDROOMS       | 3.5   | BATHR        | OOMS                                    |
|----|----------------|-------|--------------|-----------------------------------------|
|    | ERIOR<br>RRACE | 2,599 | 9 SF<br>3 SF | 241 M <sup>2</sup><br>19 M <sup>2</sup> |
| TO | ΓAL            | 2,80  | 2 SF         | 260 M <sup>2</sup>                      |

COF: Coffee Maker WINE: Wine Cooler MW: Microwave OV: Oven DW: Dishwasher REF: Refrigerator/Freezer

17111 BISCAYNE BOULEVARD, NORTH MIAMI BEACH, FL 33160 P 786 629 9670 THERESERVEMIAMI.COM