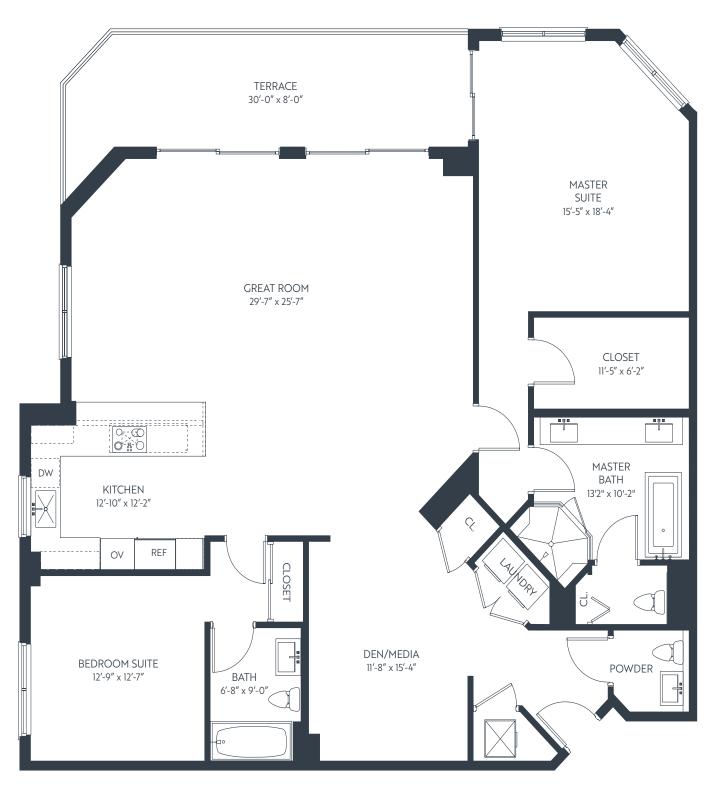

### UNIT Da - 01 Line

| 2     | BEDROOMS + DEN | 2.5  | BATHROOMS    |                                         |
|-------|----------------|------|--------------|-----------------------------------------|
|       | ERIOR<br>RRACE |      | 4 SF<br>1 SF | 196 M <sup>2</sup><br>22 M <sup>2</sup> |
| TOTAL |                | 2,35 | 5 SF         | 219 M <sup>2</sup>                      |

COF: Coffee Maker WINE: Wine Cooler MW: Microwave OV: Oven DW: Dishwasher REF: Refrigerator/Freezer

17111 BISCAYNE BOULEVARD, NORTH MIAMI BEACH, FL 33160 P 786 629 9670 THERESERVEMIAMI.COM

N