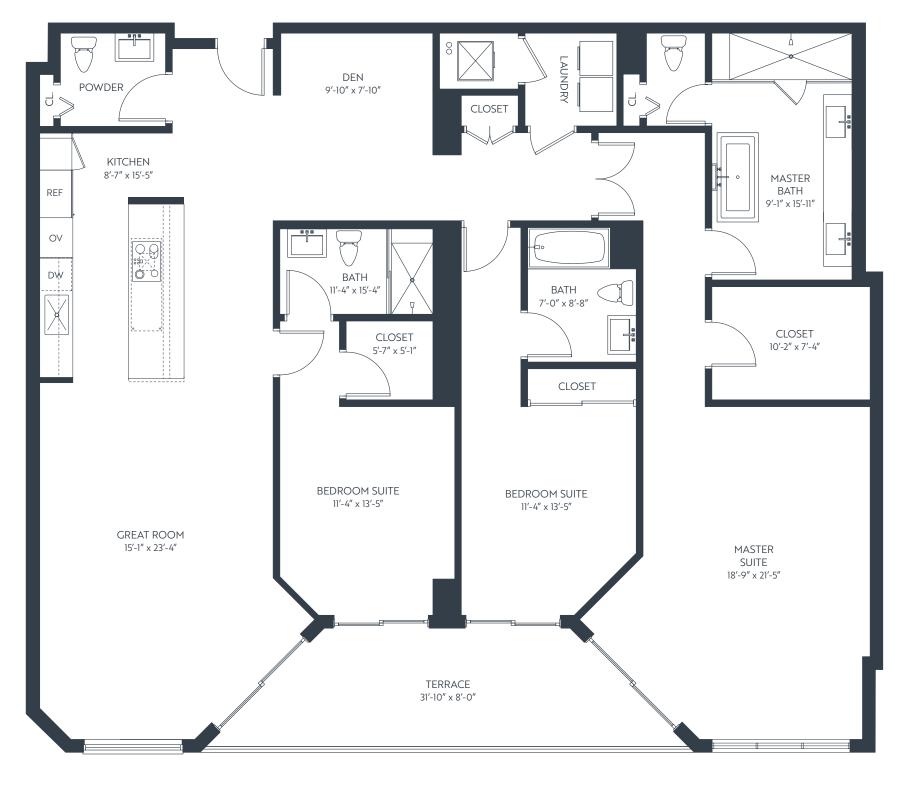

#### UNIT H - 06 Line

| 3  | BEDROOMS + DEN                             | 3.5 | BATHROOMS                                         |
|----|--------------------------------------------|-----|---------------------------------------------------|
|    | INTERIOR 2,33:   TERRACE 190   TOTAL 2,52: |     | 2 SF 217 M <sup>2</sup><br>O SF 18 M <sup>2</sup> |
| To |                                            |     | 2 SF 234 M <sup>2</sup>                           |

COF: Coffee Maker WINE: Wine Cooler MW: Microwave OV: Oven DW: Dishwasher REF: Refrigerator/Freezer

17111 BISCAYNE BOULEVARD, NORTH MIAMI BEACH, FL 33160 P 786 629 9670 THERESERVEMIAMI.COM

MARINA