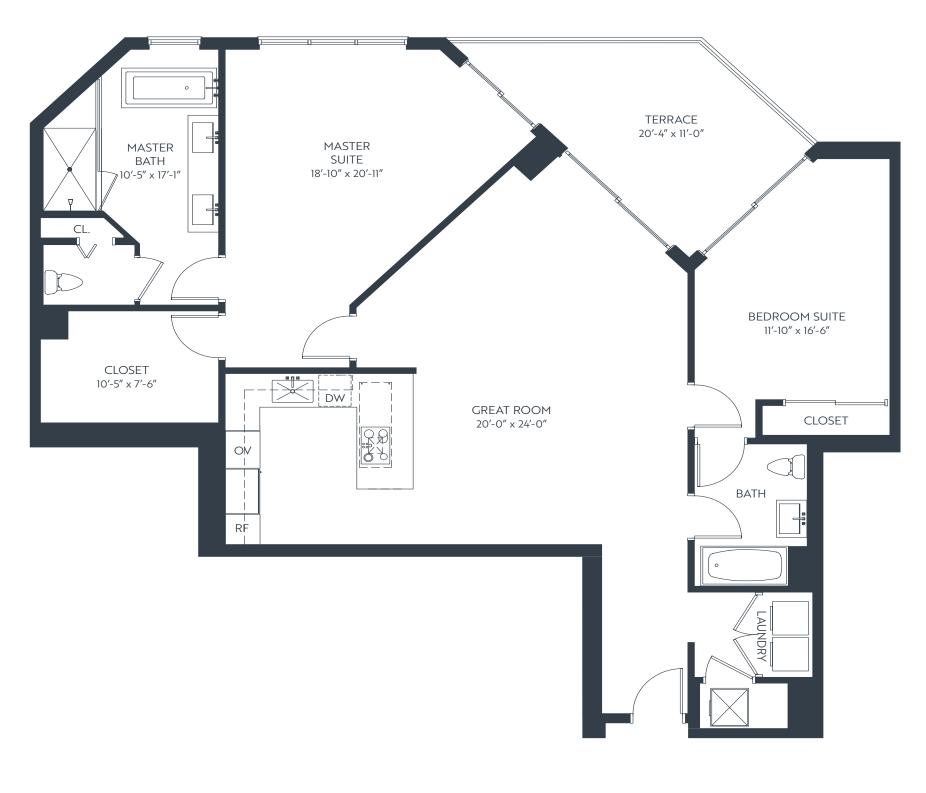

### UNIT D - 02 Line

| 2  | BEDROOMS + DEN | 2.5 | BATHROOM:  | S                   |
|----|----------------|-----|------------|---------------------|
|    |                |     | 4 SF 196 M |                     |
| TO |                |     | 5 SF 218 № | _<br>1 <sup>2</sup> |

COF: Coffee Maker WINE: Wine Cooler MW: Microwave OV: Oven DW: Dishwasher REF: Refrigerator/Freezer

17111 BISCAYNE BOULEVARD, NORTH MIAMI BEACH, FL 33160 P 786 629 9670 THERESERVEMIAMI.COM