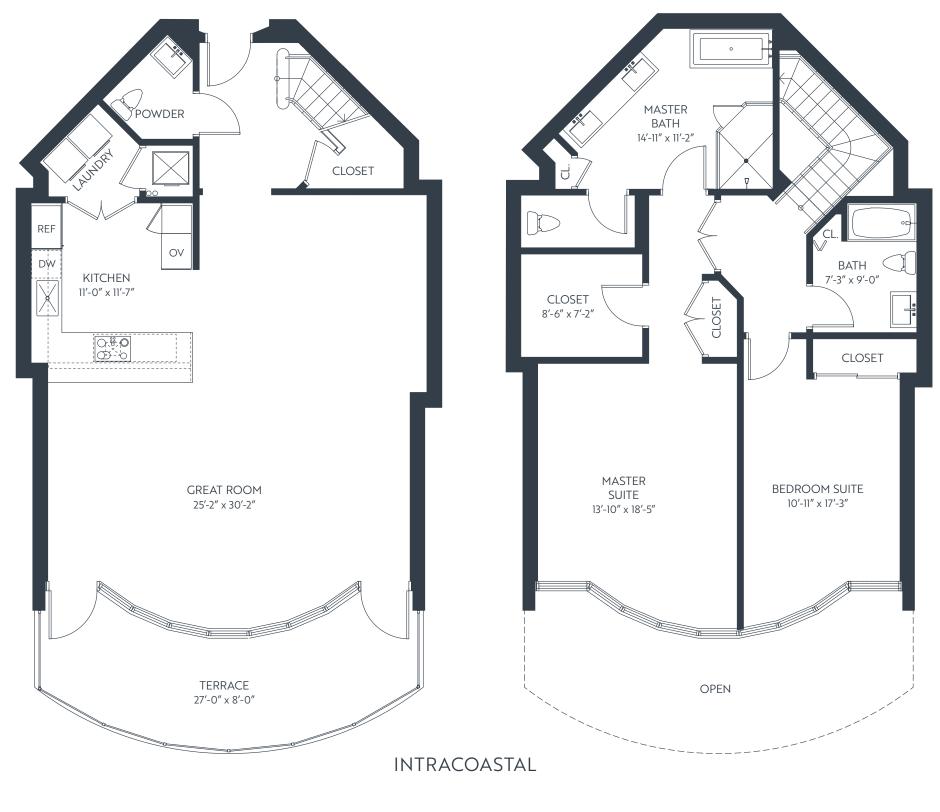

44 M <sup>2</sup> |

COF: Coffee Maker WINE: Wine Cooler MW: Microwave OV: Oven DW: Dishwasher REF: Refrigerator/Freezer

17111 BISCAYNE BOULEVARD, NORTH MIAMI BEACH, FL 33160 P 786 629 9670 THERESERVEMIAMI.COM



MARINA





# UNIT F - 10 Line

| 3  | BEDROOMS       | 3.5   | BATHR        | OOMS                                    |
|----|----------------|-------|--------------|-----------------------------------------|
|    | ERIOR<br>RRACE | 2,599 | 9 SF<br>3 SF | 241 M <sup>2</sup><br>19 M <sup>2</sup> |
| TO | ΓAL            | 2,80  | 2 SF         | 260 M <sup>2</sup>                      |

COF: Coffee Maker WINE: Wine Cooler MW: Microwave OV: Oven DW: Dishwasher REF: Refrigerator/Freezer

17111 BISCAYNE BOULEVARD, NORTH MIAMI BEACH, FL 33160 P 786 629 9670 THERESERVEMIAMI.COM









# UNIT G - 11 Line

| 2  | BEDROOMS       | 2.5          | BATHROOMS    |                                         |
|----|----------------|--------------|--------------|-----------------------------------------|
|    | ERIOR<br>RRACE | 2,080<br>210 | 0 SF<br>6 SF | 193 M <sup>2</sup><br>20 M <sup>2</sup> |
| TO | ΓAL            | 2,29         | 6 SF         | 213 M <sup>2</sup>                      |

COF: Coffee Maker WINE: Wine Cooler MW: Microwave OV: Oven DW: Dishwasher REF: Refrigerator/Freezer

17111 BISCAYNE BOULEVARD, NORTH MIAMI BEACH, FL 33160 P 786 629 9670 THERESERVEMIAMI.COM



MARINA