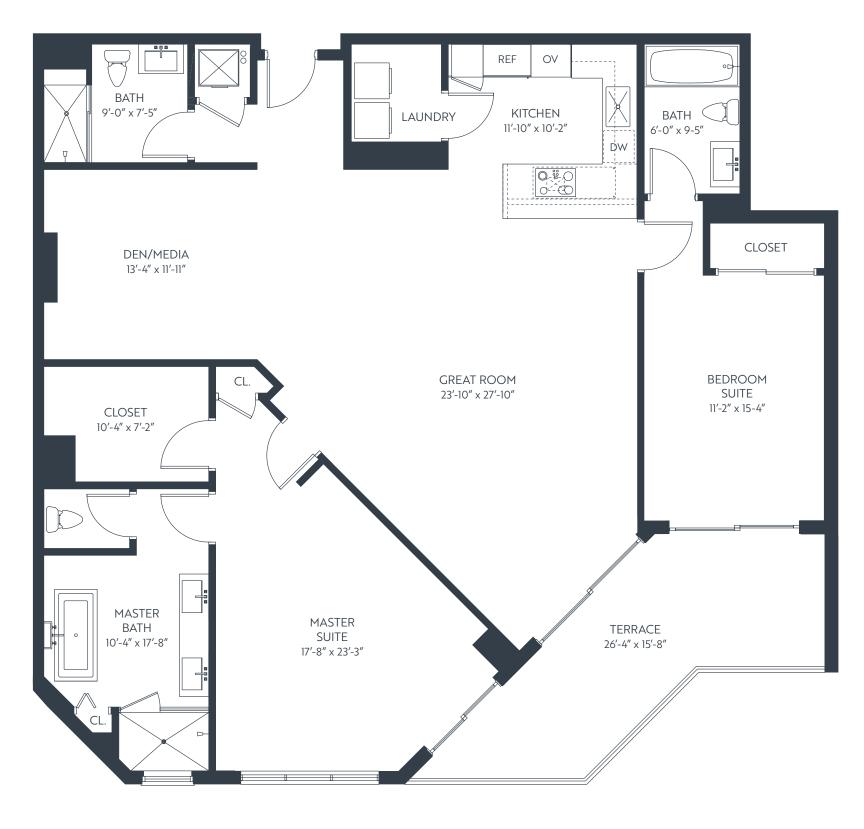

### UNIT C - 04 Line

| 2  | BEDROOMS + DEN               | 3 | BATHROOMS                                          |
|----|------------------------------|---|----------------------------------------------------|
|    | INTERIOR<br>TERRACE<br>TOTAL |   | ol SF 182 M <sup>2</sup><br>O SF 20 M <sup>2</sup> |
| TO |                              |   | 11 SF 202 M <sup>2</sup>                           |

COF: Coffee Maker WINE: Wine Cooler MW: Microwave OV: Oven DW: Dishwasher REF: Refrigerator/Freezer

17111 BISCAYNE BOULEVARD, NORTH MIAMI BEACH, FL 33160 P 786 629 9670 THERESERVEMIAMI.COM

N