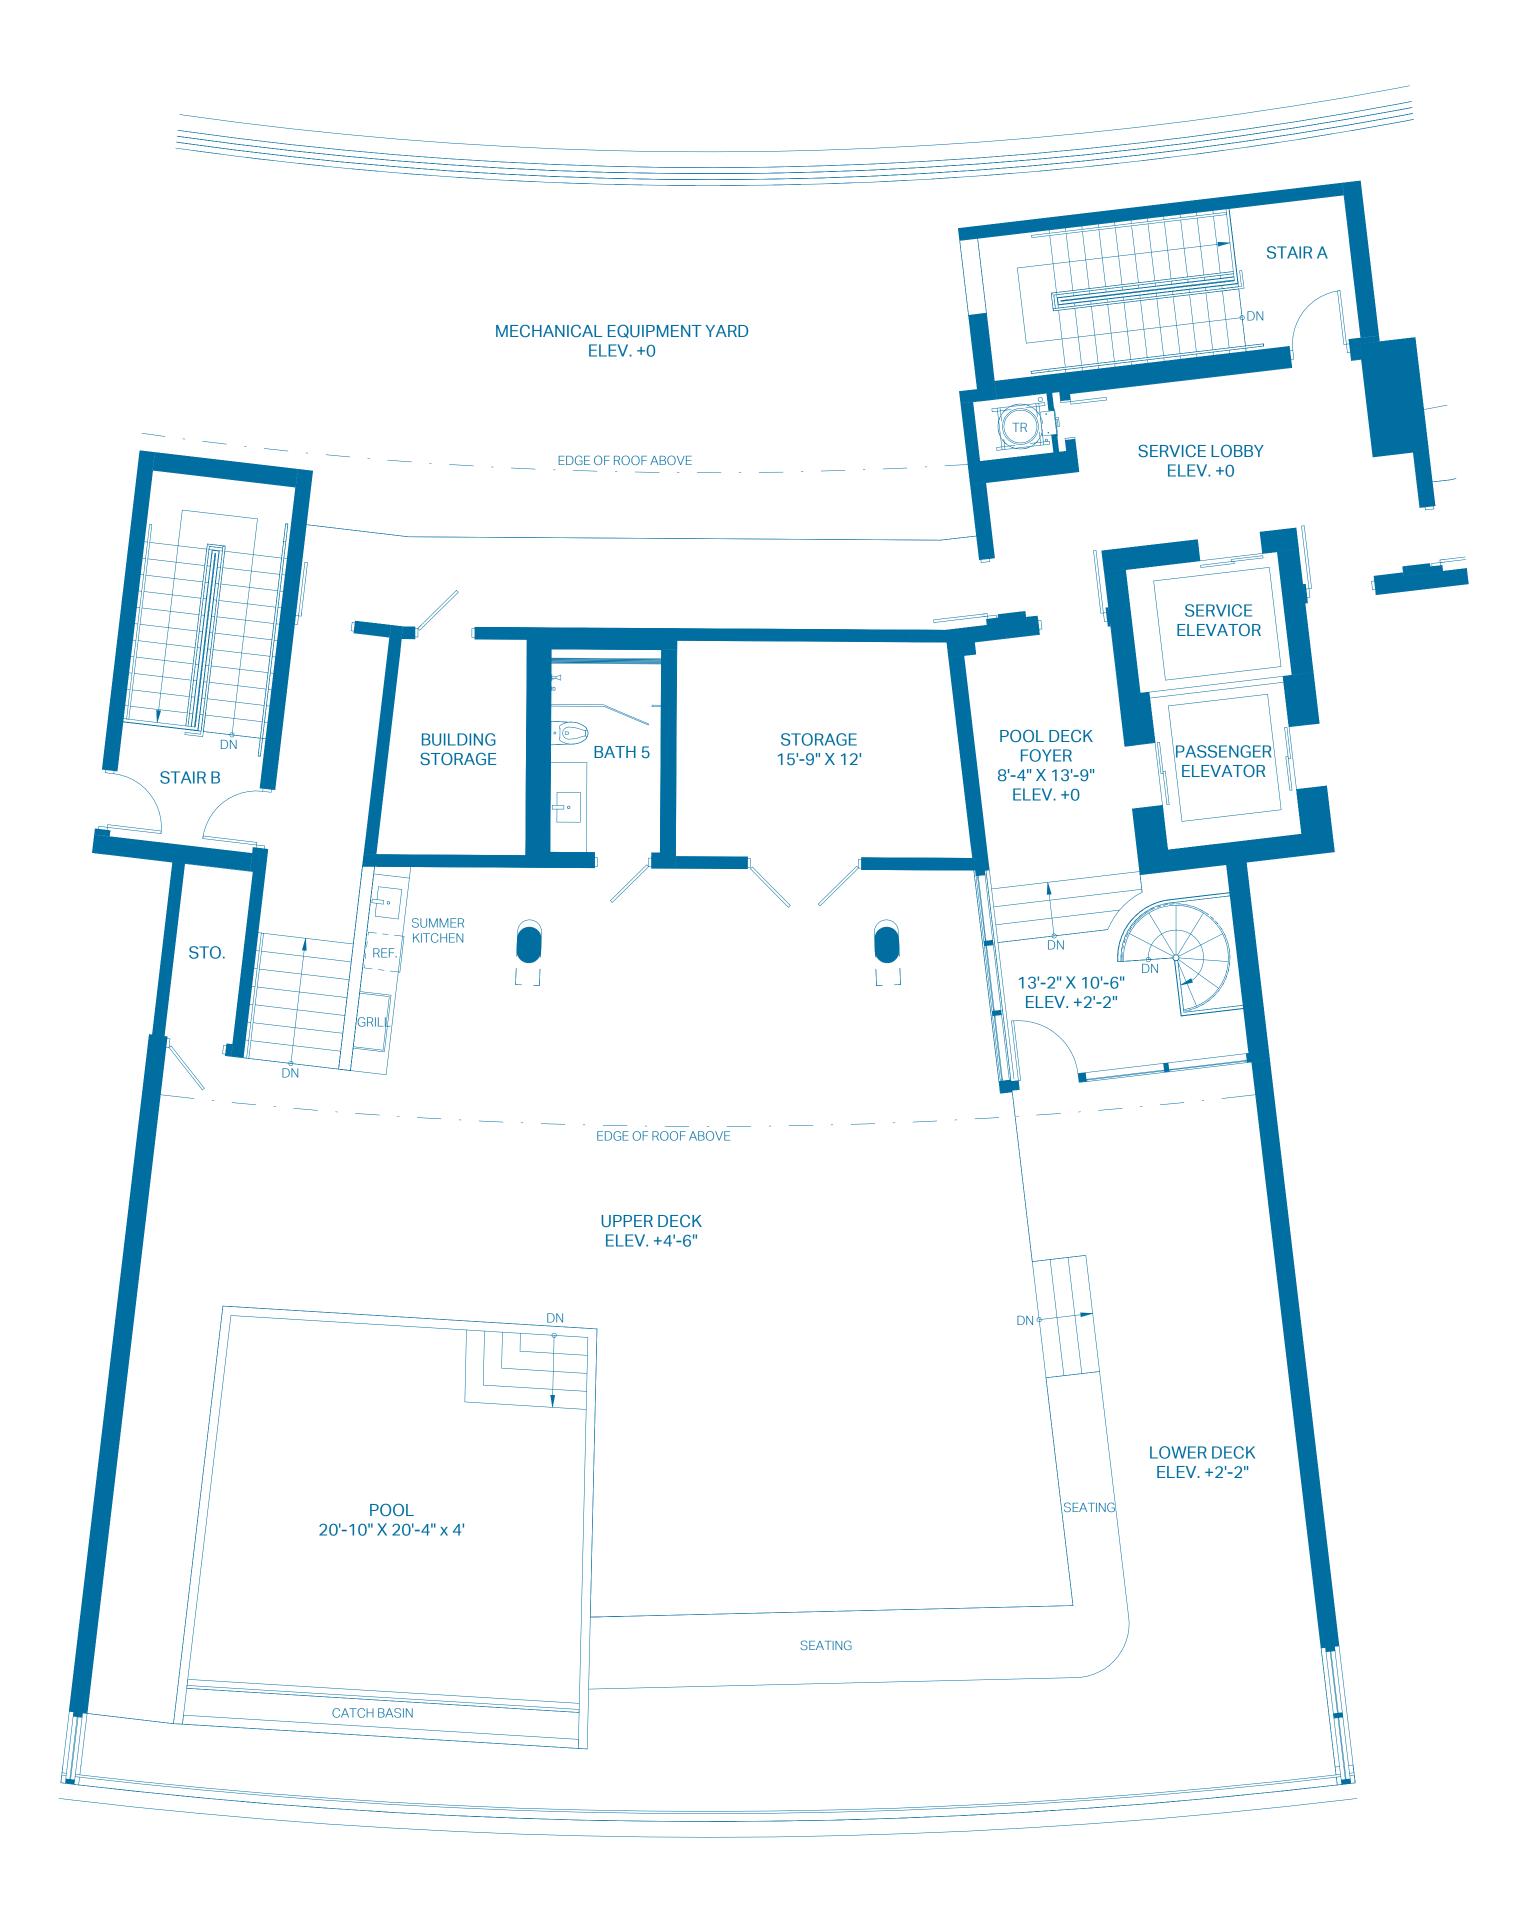

#### 2ND LEVEL - POOL DECK

| ROOF DECK    | 0 BEDROOMS    | 1 BATH          |
|--------------|---------------|-----------------|
| INTERIOR     | 677 Sq. Ft.   | 62.90 Sq. Mts.  |
| OUTDOOR DECK | 2,742 Sq. Ft. | 254.74 Sq. Mts. |
| POOL         | 512 Sq. Ft.   | 47.57 Sq. Mts.  |
| TOTAL        | 3,931 Sq. Ft. | 365.21 Sq. Mts. |