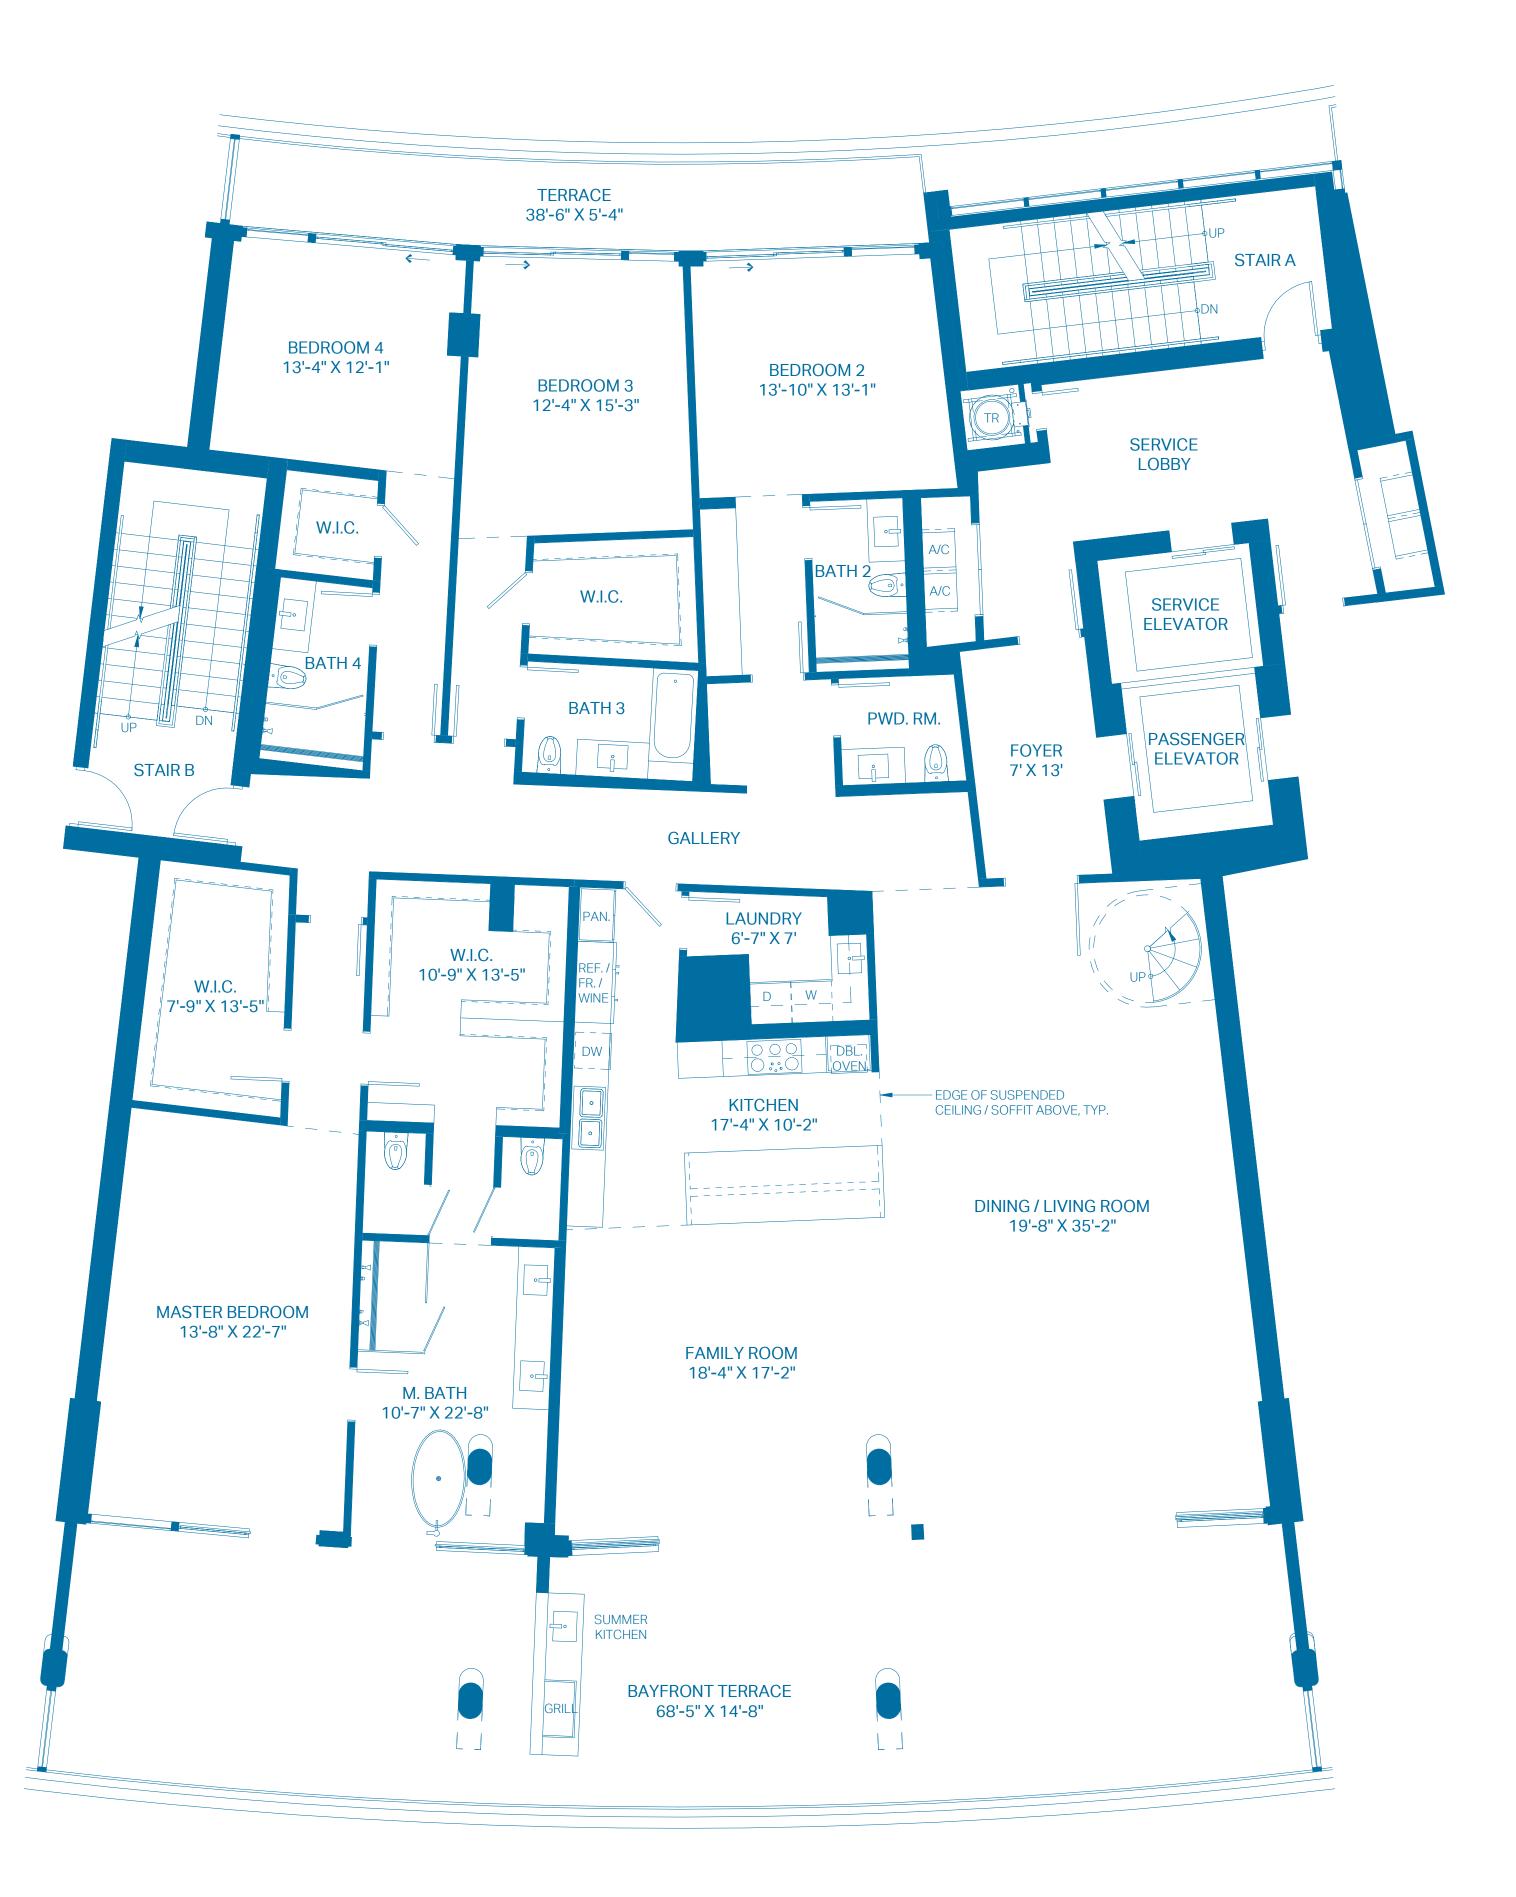

## PENTHOUSE C

| UNIT TOTALS    | 4 BEDROOMS    | 5.5 BATHS      |
|----------------|---------------|----------------|
| TOTAL INTERIOR | 4,557 Sq. Ft. | 423.36 Sq. Mts |
| TOTAL EXTERIOR | 4,478 Sq. Ft. | 416.02 Sq. Mts |
| OVERALL TOTAL  | 9,035 Sq. Ft. |                |

## 1ST LEVEL

| UNIT            | 4 BEDROOMS    | 4.5 BATHS       |
|-----------------|---------------|-----------------|
| INTERIOR        | 3,880 Sq. Ft. | 360.46 Sq. Mts. |
| OUTDOOR TERRACE | 1,224 Sq. Ft. | 113.71 Sq. Mts. |
| TOTAL           | 5,104 Sq. Ft. | 474.17 Sq. Mts. |