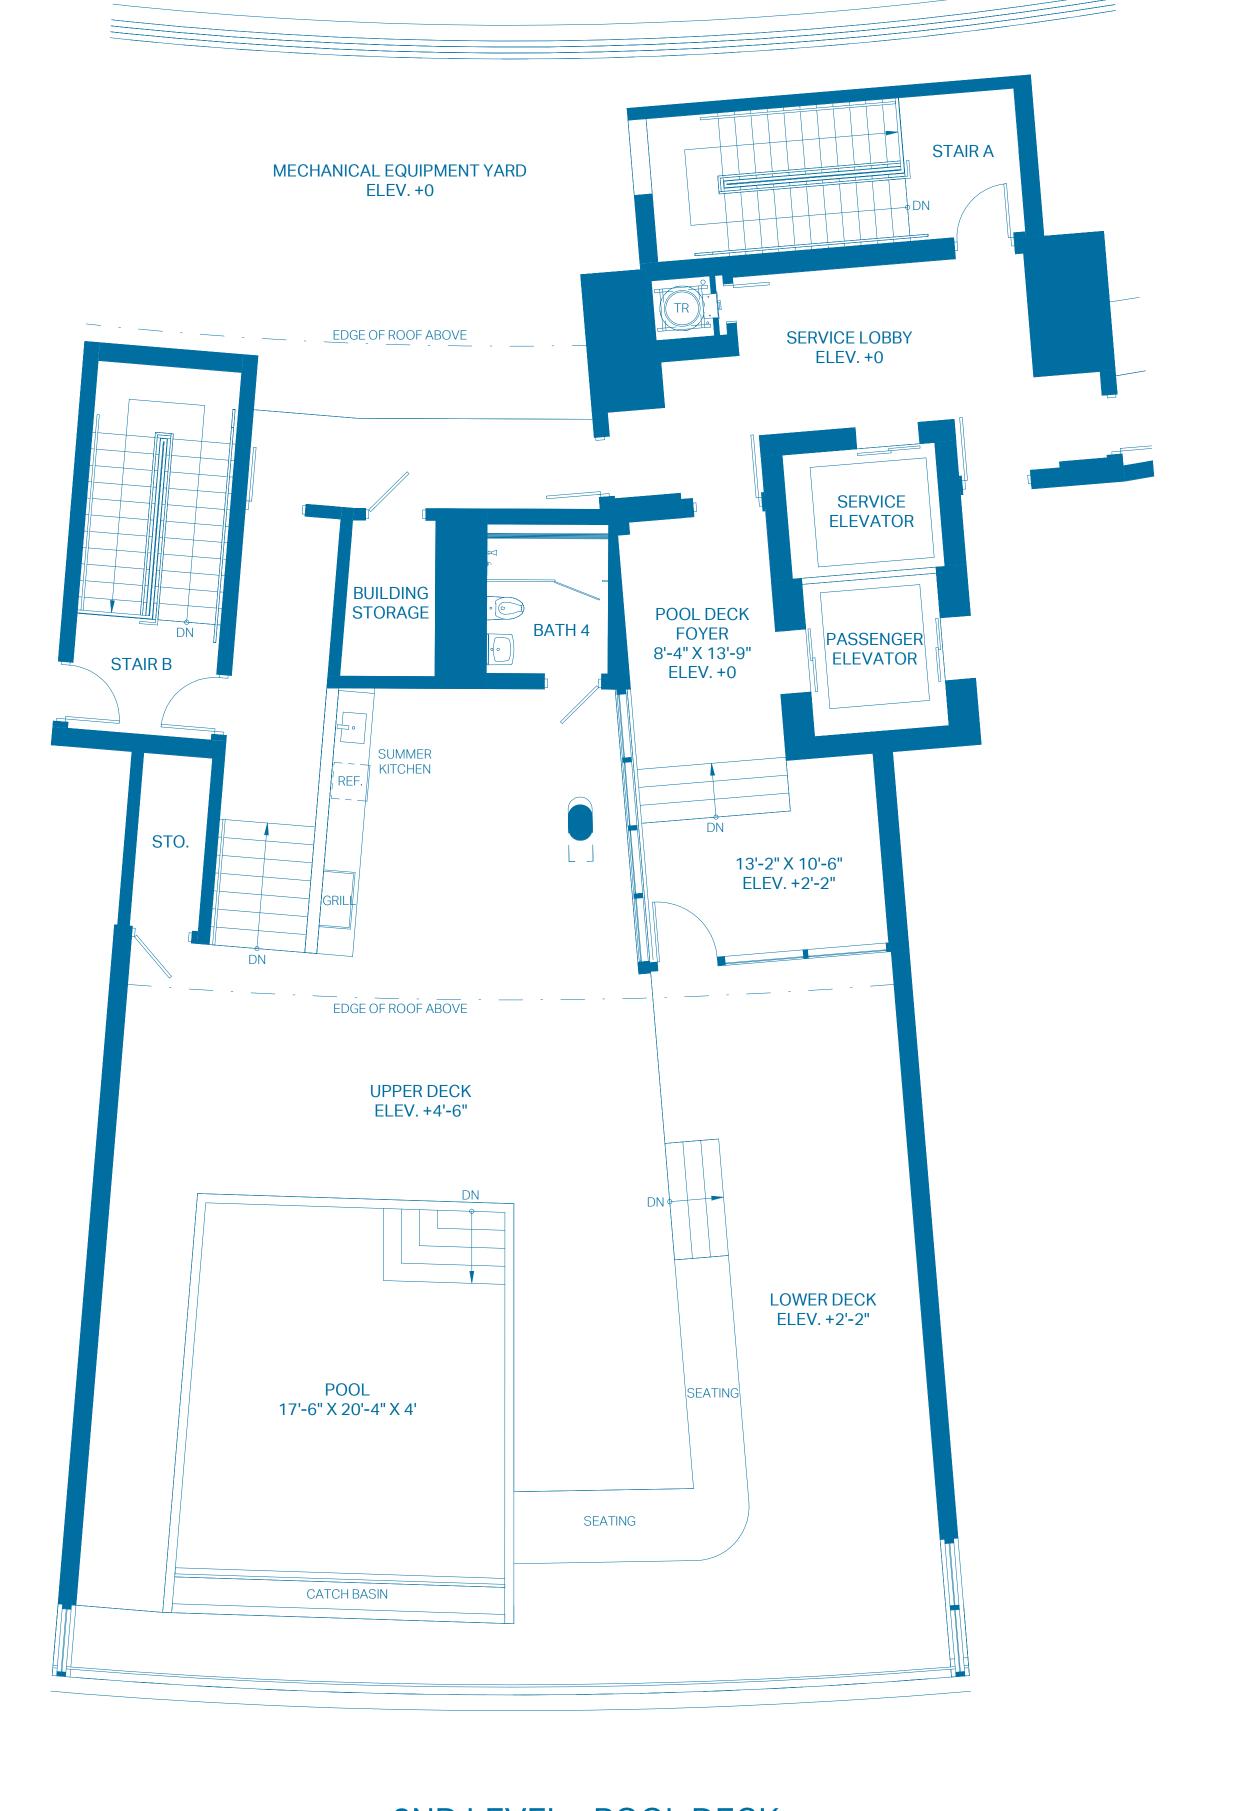

## 2ND LEVEL - POOL DECK

| ROOF DECK    | 0 BEDROOMS    | 1 BATH          |
|--------------|---------------|-----------------|
| INTERIOR     | 423 Sq. Ft.   | 39.30 Sq. Mts.  |
| OUTDOOR DECK | 2,183 Sq. Ft. | 202.81 Sq. Mts. |
| POOL         | 512 Sq. Ft.   | 47.57 Sq. Mts.  |
| TOTAL        | 3,118 Sq. Ft. | 289.68 Sq. Mts. |

These floor plans are conceptual only and for ease of reference and should not be relied upon as a representation, express or implied, of the final detail, features or dimensions of any unit. All dimensions and configurations are for information purposes only and are subject to change without notice. All square footage totals are approximate, may vary due to construction and are subject to change without notice. The Developer expressly reserves the right to make any modifications, revisions and changes it deems desirable in its sole and absolute discretion or as may be required by law or government bodies. For more precise measurements, please refer to the Condominium drawings contained within the prospectus (Offering Circular).

The outdoor terraces (and pool if shown on this floor plan) are limited common elements reserved for the exclusive use of the unit. The limited common elements are not included in the unit area but are separately calculated.