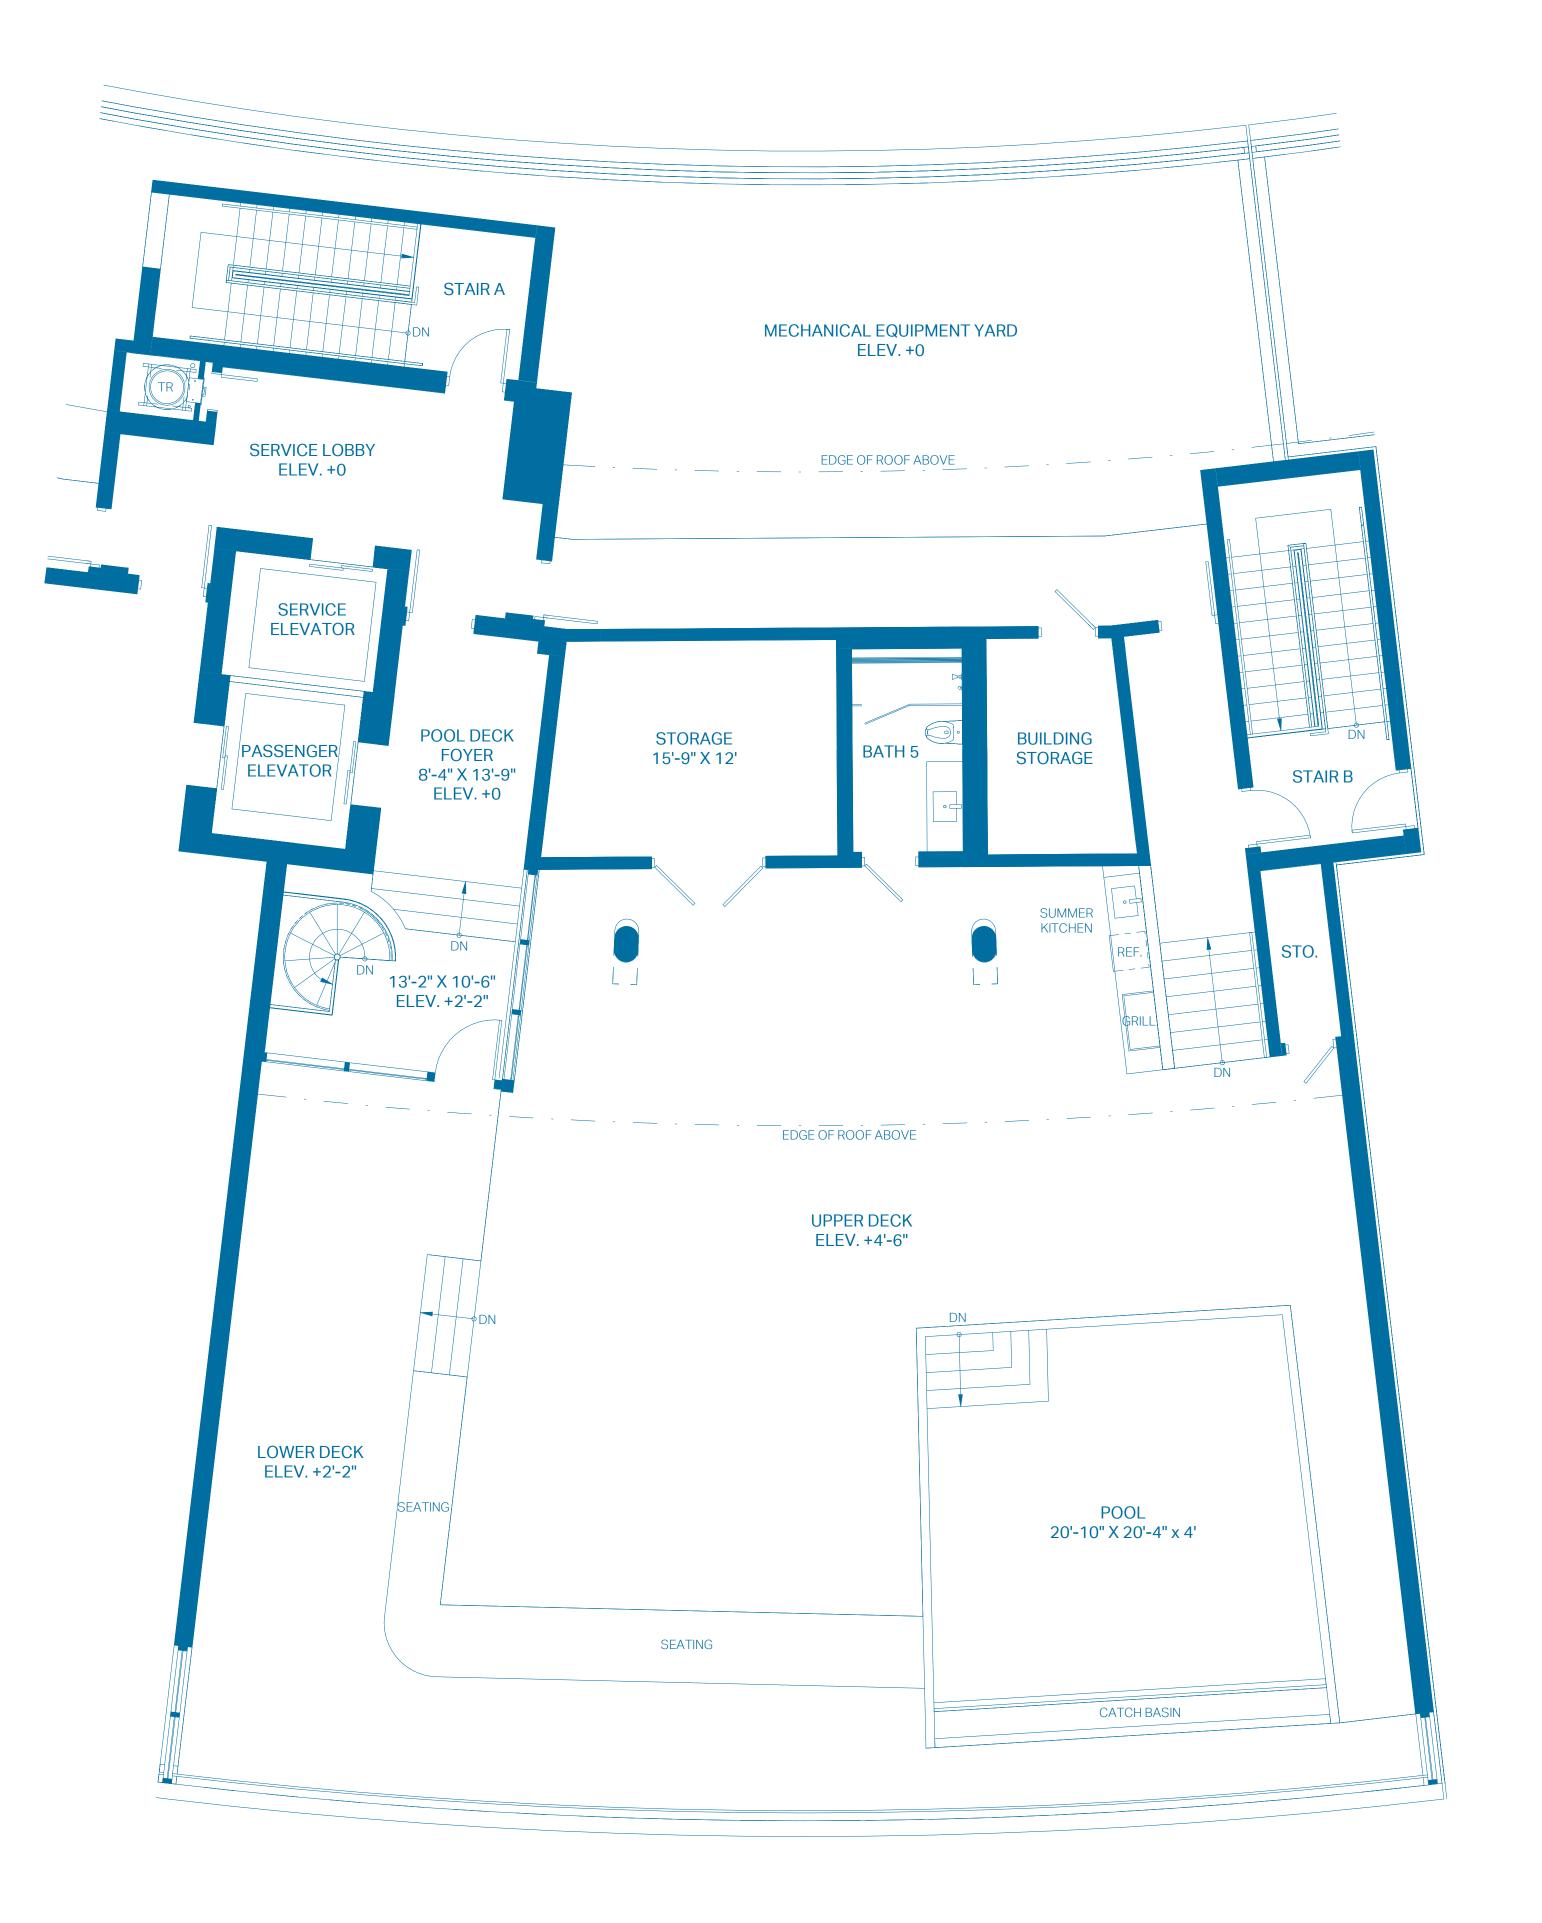

## 2ND LEVEL - POOL DECK

| ROOF DECK    | 0 BEDROOMS    | 1 BATH          |
|--------------|---------------|-----------------|
| INTERIOR     | 677 Sq. Ft.   | 62.90 Sq. Mts.  |
| OUTDOOR DECK | 2,718 Sq. Ft. | 252.51 Sq. Mts. |
| POOL         | 512 Sq. Ft.   | 47.57 Sq. Mts.  |
| TOTAL        | 3,907 Sq. Ft. | 362.98 Sq. Mts. |

These floor plans are conceptual only and for ease of reference and should not be relied upon as a representation, express or implied, of the final detail, features or dimensions of any unit. All dimensions and configurations are for information purposes only and are subject to change without notice. All square footage totals are approximate, may vary due to construction and are subject to change without notice. The Developer expressly reserves the right to make any modifications, revisions and changes it deems desirable in its sole and absolute discretion or as may be required by law or government bodies. For more precise measurements, please refer to the Condominium drawings contained within the prospectus (Offering Circular).

The outdoor terraces (and pool if shown on this floor plan) are limited common elements reserved for the exclusive use of the unit. The limited common elements are not included in the unit area but are separately calculated.