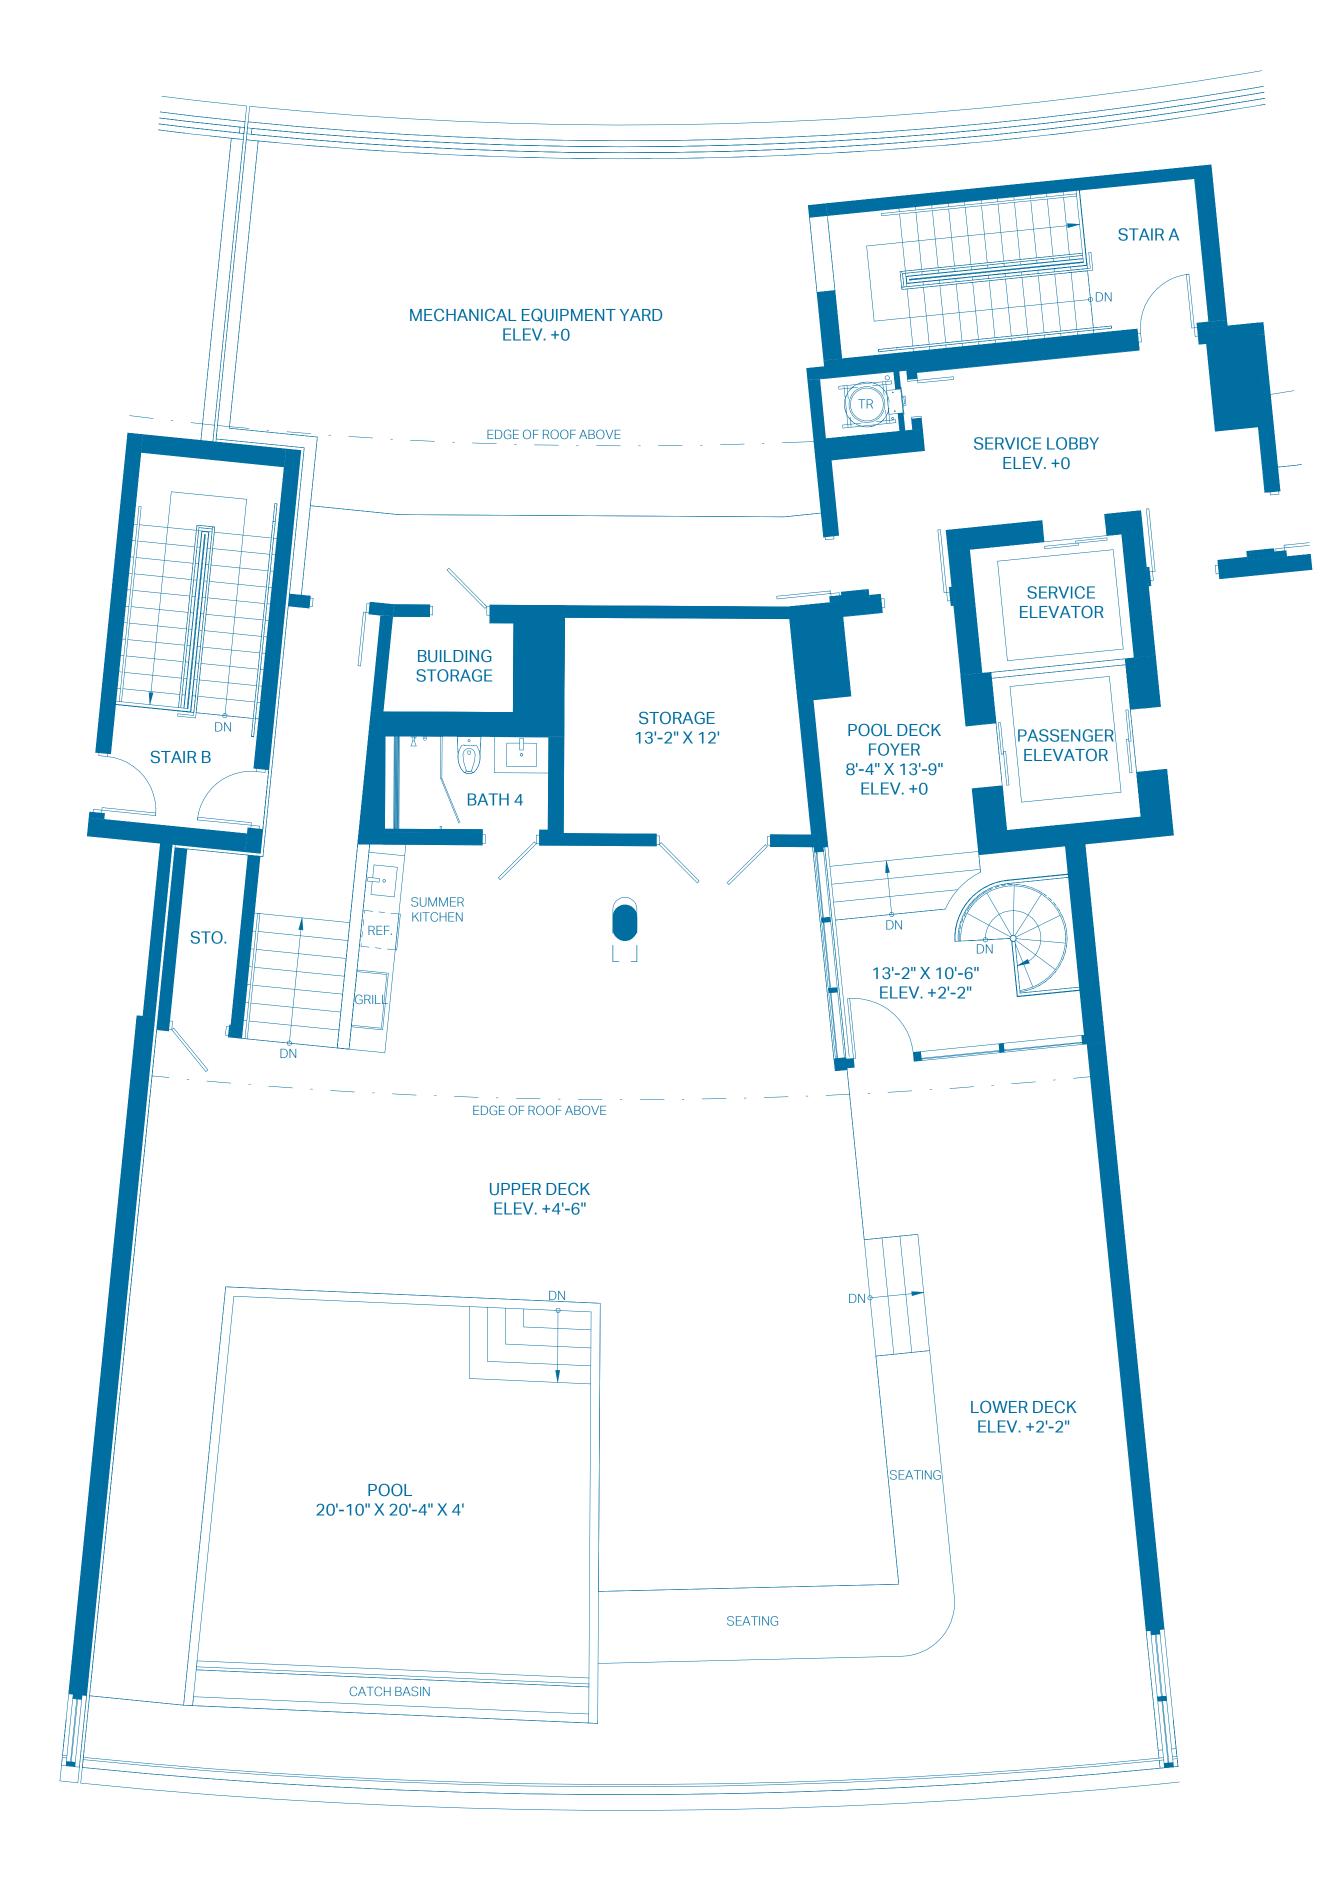

## 2ND LEVEL - POOL DECK

| ROOF DECK    | 0 BEDROOMS    | 1 BATH          |
|--------------|---------------|-----------------|
| INTERIOR     | 605 Sq. Ft.   | 56.21 Sq. Mts.  |
| OUTDOOR DECK | 2,255 Sq. Ft. | 209.50 Sq. Mts. |
| POOL         | 512 Sq. Ft.   | 47.57 Sq. Mts.  |
| TOTAL        | 3,372 Sq. Ft. | 313.28 Sq. Mts. |

The outdoor terraces (and pool if shown on this floor plan) are limited common elements reserved for the exclusive use of the unit. The limited common elements are not included in the unit area but are separately calculated.