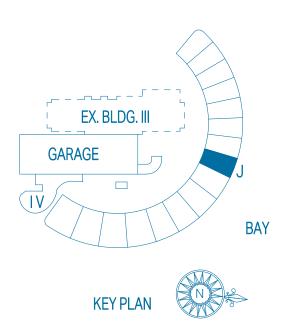

## PENTHOUSE J

| UNIT TOTALS    | 3 BEDROOMS    | 4.5 BATHS       |
|----------------|---------------|-----------------|
| TOTAL INTERIOR | 3,055 Sq. Ft. | 283.82 Sq. Mts. |
| TOTAL EXTERIOR | 3,124 Sq. Ft. | 290.23 Sq. Mts. |
| OVERALL TOTAL  | 6,179 Sq. Ft. | 574.05 Sq. Mts. |