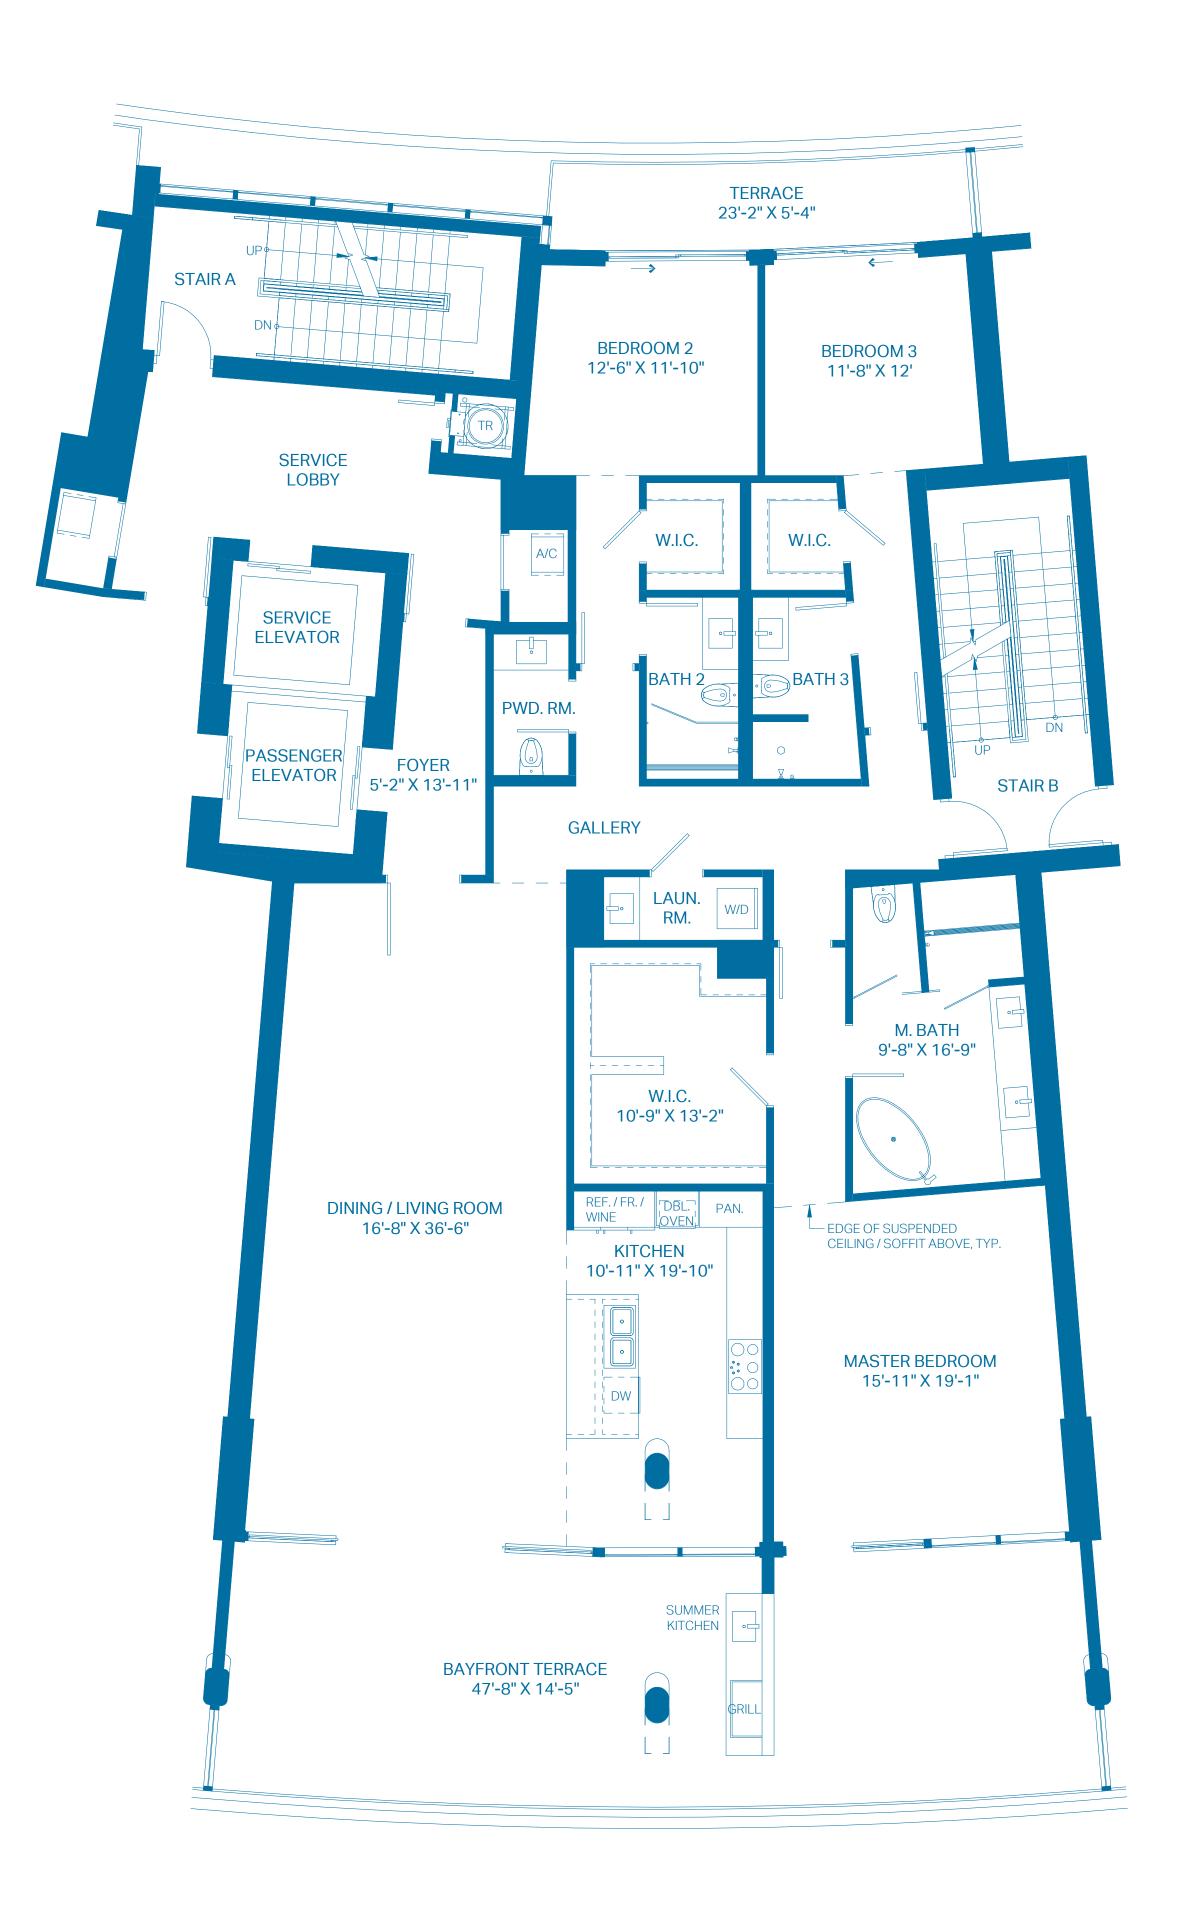

## PENTHOUSE B

| UNIT TOTALS    | 4 BEDROOMS    | 5.5 BATHS      |
|----------------|---------------|----------------|
| TOTAL INTERIOR | 4,548 Sq. Ft. | 422.52 Sq. Mts |
| TOTAL EXTERIOR | 4,478 Sq. Ft. | 416.02 Sq. Mts |
| OVERALL TOTAL  | 9,026 Sq. Ft. |                |

## 1ST LEVEL

| UNIT            | 4 BEDROOMS    | 4.5 BATHS       |
|-----------------|---------------|-----------------|
| INTERIOR        | 3,871 Sq. Ft. | 359.63 Sq. Mts. |
| OUTDOOR TERRACE | 1,224 Sq. Ft. | 113.71 Sq. Mts. |
| TOTAL           | 5,095 Sq. Ft. | 473.34 Sq. Mts. |

ORAL REPRESENTATIONS CANNOT BE RELIED UPON AS CORRECTLY STATING THE REPRESENTATIONS OF THE DEVELOPER. FOR CORRECT REPRESENTATIONS, MAKE REFERENCE TO THIS BROCHURE AND TO THE DOCUMENTS REQUIRED BY SECTION 718.503, FLORIDA STATUTES, TO BE FURNISHED BY A DEVELOPER TO A BUYER OR LESSEE.

These floor plans are conceptual only and for ease of reference and should not be relied upon as a representation, express or implied, of the final detail, features or dimensions of any unit. All dimensions and configurations are for information purposes only and are subject to change without notice. All square footage totals are approximate, may vary due to construction and are subject to change without notice. The Developer expressly reserves the right to make any modifications, revisions and changes it deems desirable in its sole and absolute discretion or as may be required by law or government bodies. For more precise measurements, please refer to the Condominium drawings contained within the prospectus (Offering Circular).

The outdoor terraces (and pool if shown on this floor plan) are limited common elements reserved for the exclusive use of the unit. The limited common elements are not included in the unit area but are separately calculated.