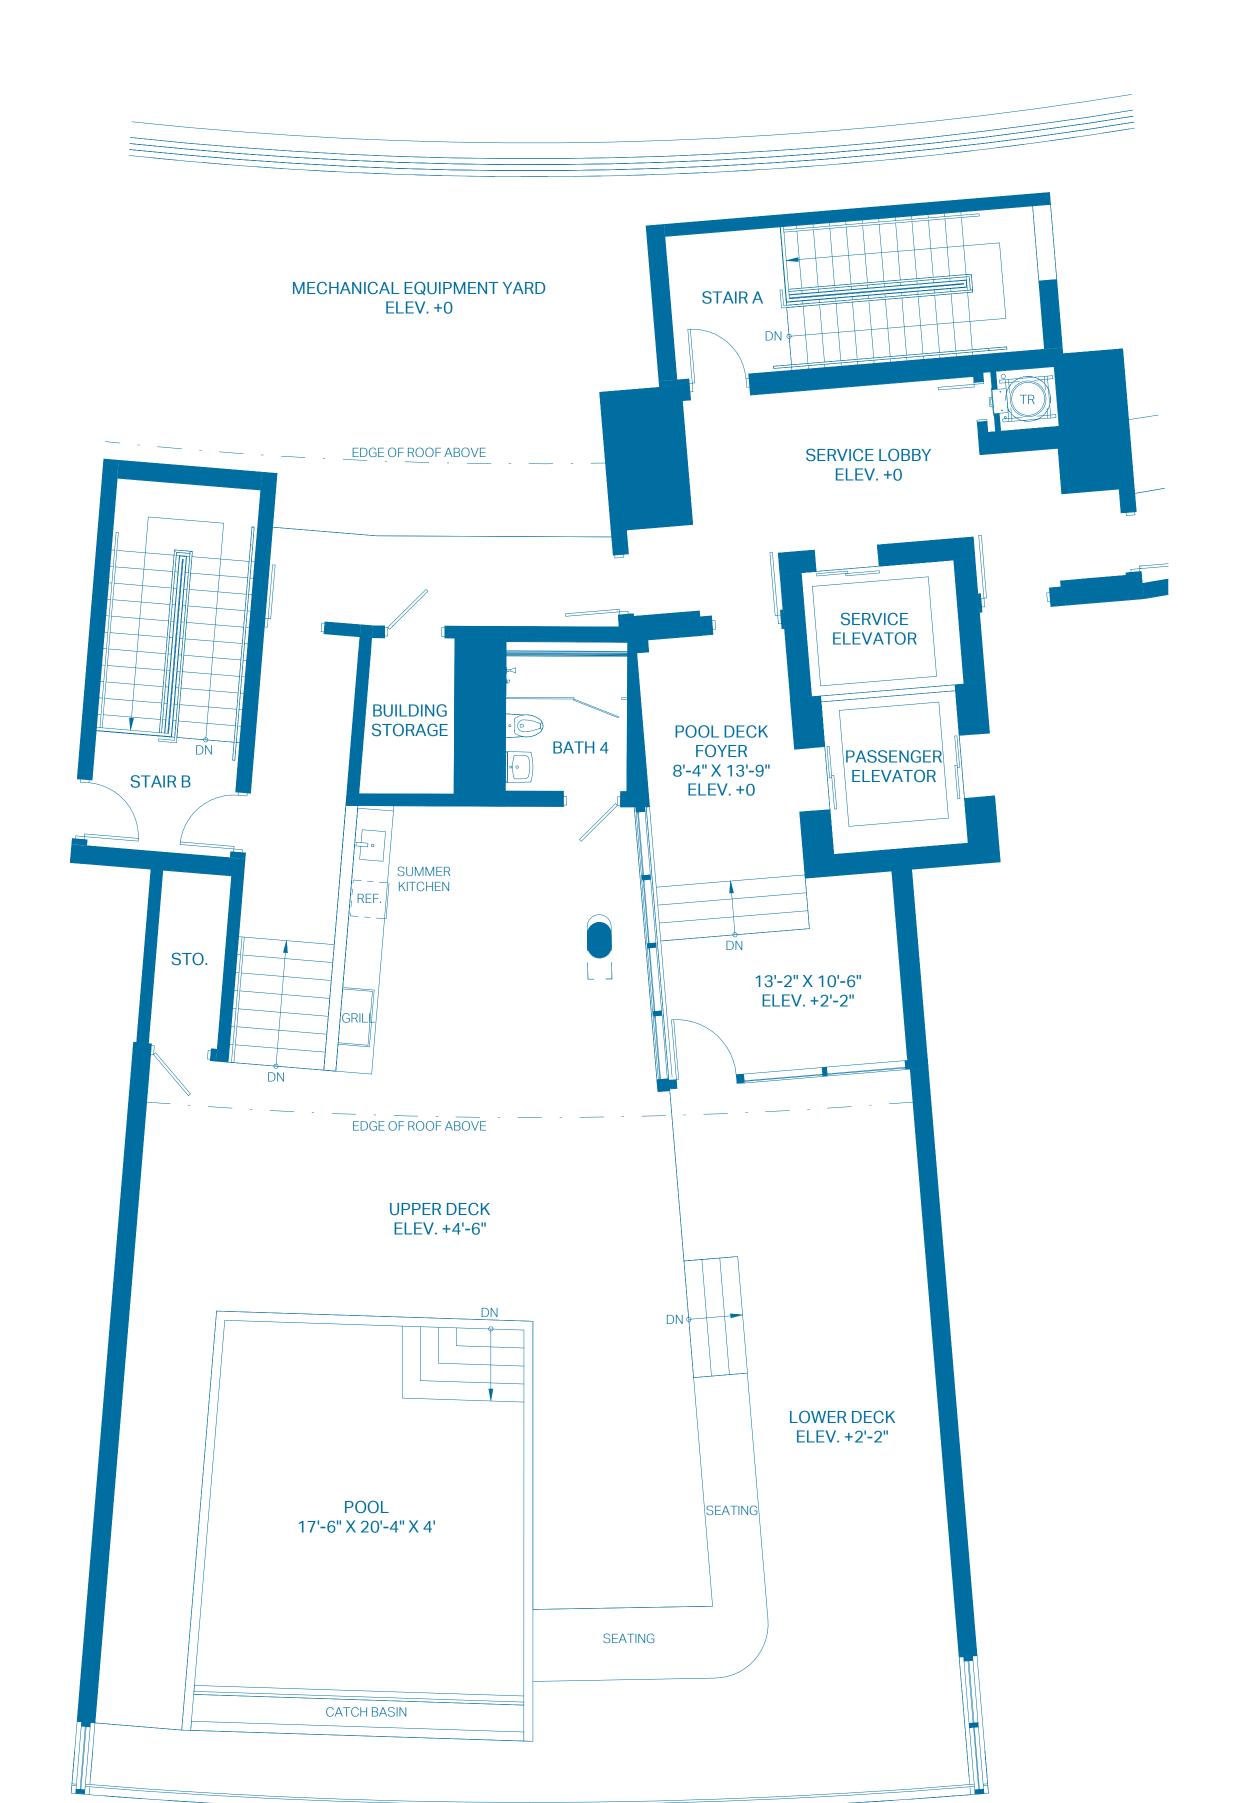

## 2ND LEVEL - POOL DECK

| ROOF DECK    | 0 BEDROOMS    | 1 BATH          |
|--------------|---------------|-----------------|
| INTERIOR     | 677 Sq. Ft.   | 62.90 Sq. Mts.  |
| OUTDOOR DECK | 2,742 Sq. Ft. | 254.74 Sq. Mts. |
| POOL         | 512 Sq. Ft.   | 47.57 Sq. Mts.  |
| TOTAL        | 3,931 Sq. Ft. | 365.21 Sq. Mts. |

These floor plans are conceptual only and for ease of reference and should not be relied upon as a representation, express or implied, of the final detail, features or dimensions of any unit. All dimensions and configurations are for information purposes only and are subject to change without notice. All square footage totals are approximate, may vary due to construction and are subject to change without notice. The Developer expressly reserves the right to make any modifications, revisions and changes it deems desirable in its sole and absolute discretion or as may be required by law or government bodies. For more precise measurements, please refer to the Condominium drawings contained within the prospectus (Offering Circular).

The outdoor terraces (and pool if shown on this floor plan) are limited common elements reserved for the exclusive use of the unit. The limited common elements are not included in the unit area but are separately calculated.