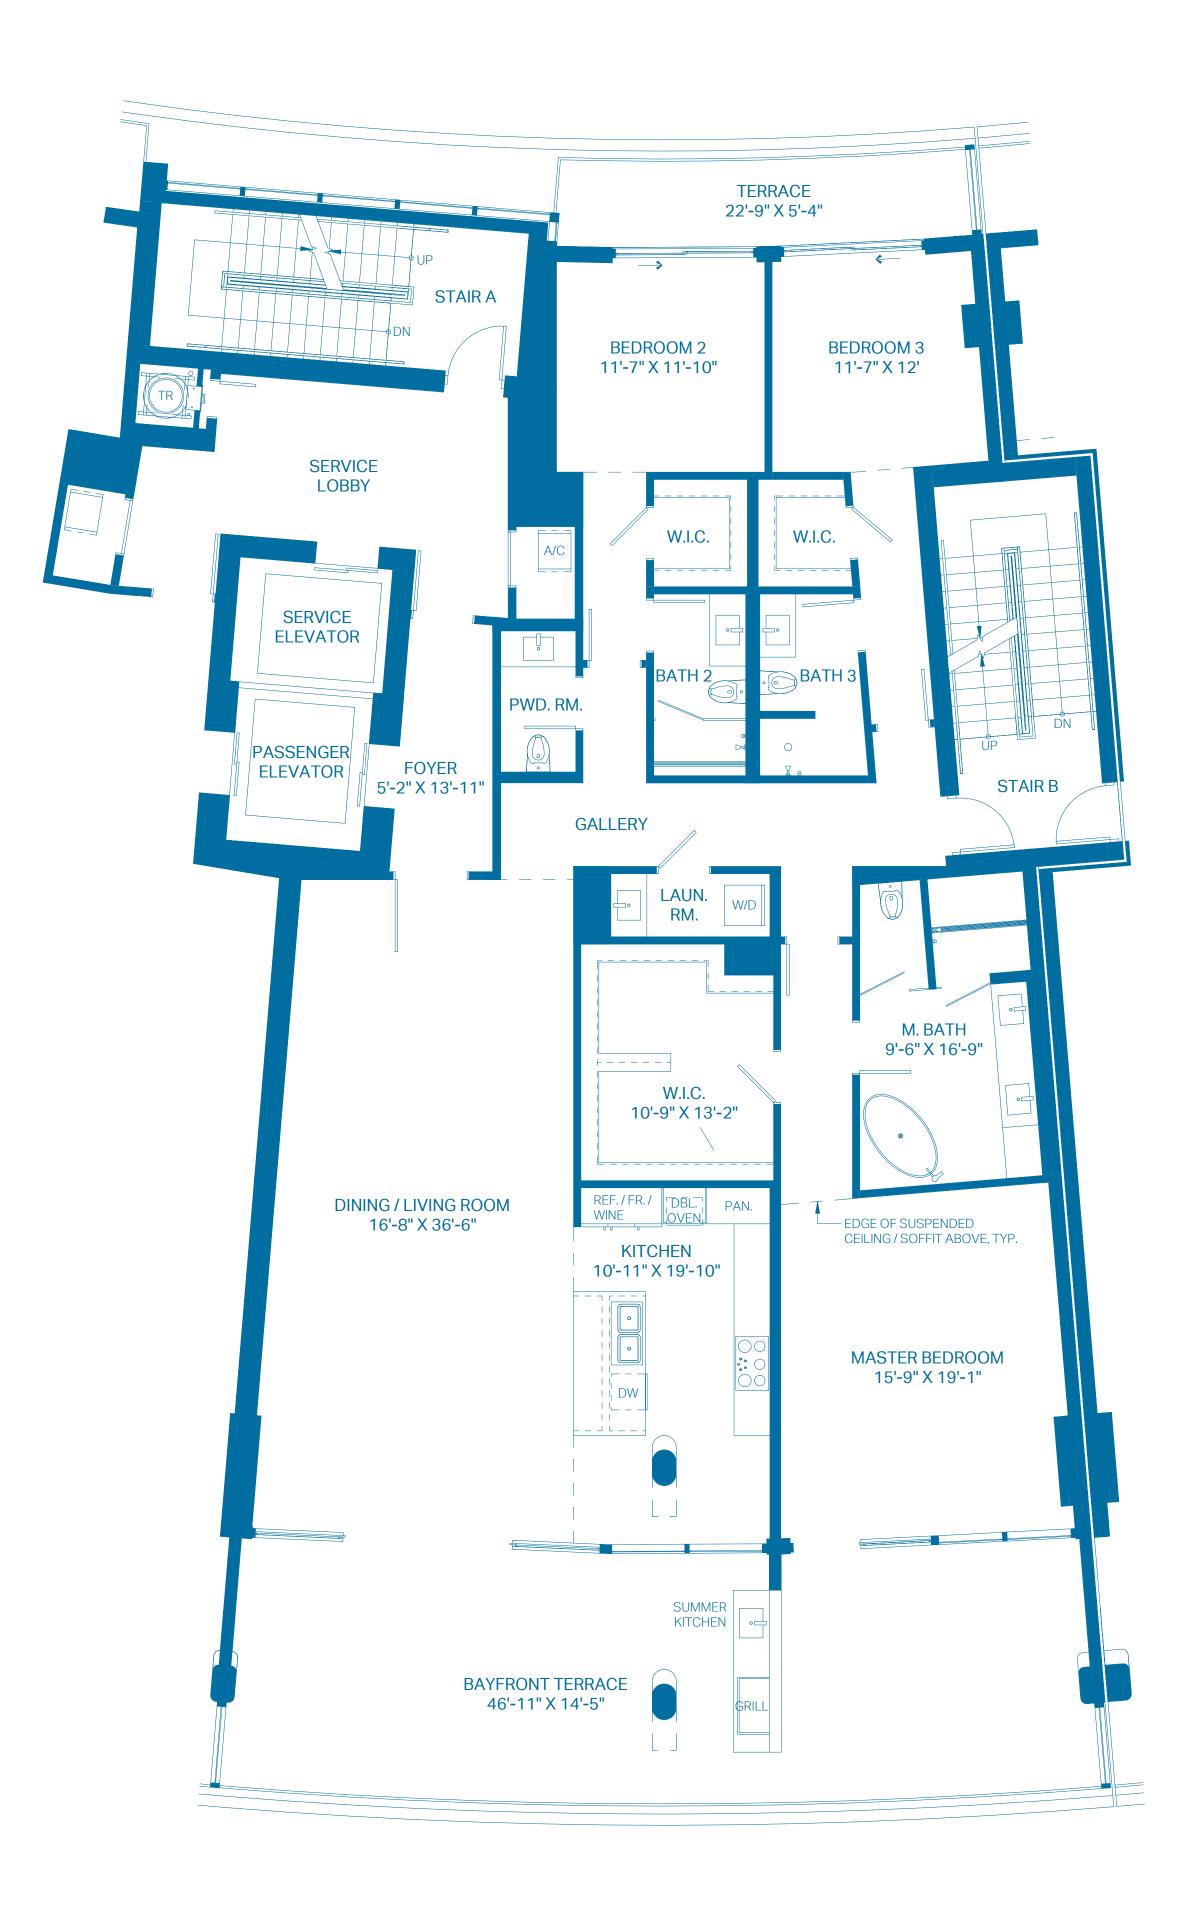

## PENTHOUSE J

| UNIT TOTALS    | 3 BEDROOMS    | 4.5 BATHS       |
|----------------|---------------|-----------------|
| TOTAL INTERIOR | 3,055 Sq. Ft. | 283.82 Sq. Mts. |
| TOTAL EXTERIOR | 3,124 Sq. Ft. | 290.23 Sq. Mts. |
| OVERALL TOTAL  | 6,179 Sq. Ft. | 574.05 Sq. Mts. |

## 1ST LEVEL

| UNIT            | 3 BEDROOMS    | 3.5 BATHS       |
|-----------------|---------------|-----------------|
| INTERIOR        | 2,627 Sq. Ft. | 244.06 Sq. Mts. |
| OUTDOOR TERRACE | 834 Sq. Ft.   | 77.48 Sq. Mts.  |
| TOTAL           | 3,461 Sq. Ft. | 321.54 Sq. Mts. |