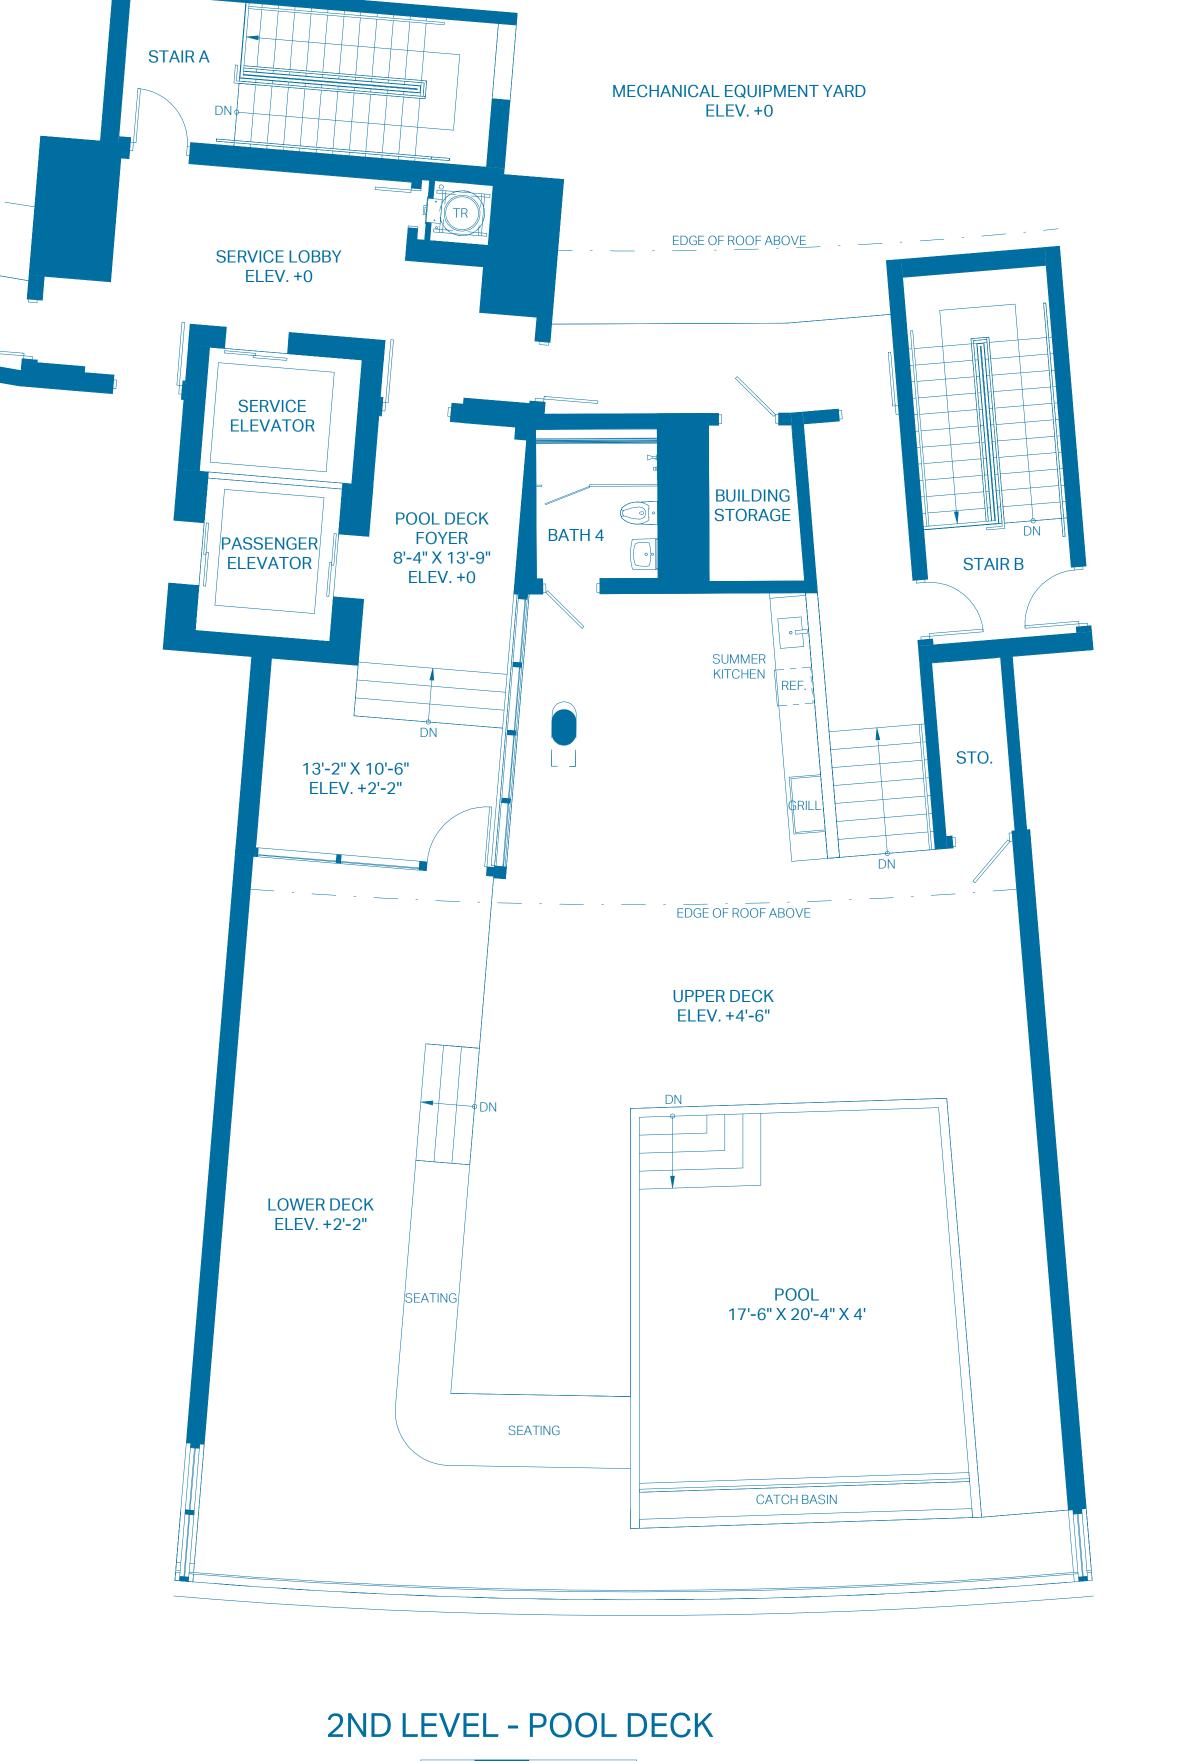

## 2ND LEVEL - POOL DECK

| ROOF DECK    | 0 BEDROOMS    | 1 BATH          |
|--------------|---------------|-----------------|
| INTERIOR     | 677 Sq. Ft.   | 62.90 Sq. Mts.  |
| OUTDOOR DECK | 2,742 Sq. Ft. | 254.74 Sq. Mts. |
| POOL         | 512 Sq. Ft.   | 47.57 Sq. Mts.  |
| TOTAL        | 3,931 Sq. Ft. | 365.21 Sq. Mts. |

ORAL REPRESENTATIONS CANNOT BE RELIED UPON AS CORRECTLY STATING THE REPRESENTATIONS OF THE DEVELOPER. FOR CORRECT REPRESENTATIONS, MAKE REFERENCE TO THIS BROCHURE AND TO THE DOCUMENTS REQUIRED BY SECTION 718.503, FLORIDA STATUTES, TO BE FURNISHED BY A DEVELOPER TO A BUYER OR LESSEE.

These floor plans are conceptual only and for ease of reference and should not be relied upon as a representation, express or implied, of the final detail, features or dimensions of any unit. All dimensions and configurations are for information purposes only and are subject to change without notice. All square footage totals are approximate, may vary due to construction and are subject to change without notice. The Developer expressly reserves the right to make any modifications, revisions and changes it deems desirable in its sole and absolute discretion or as may be required by law or government bodies. For more precise measurements, please refer to the Condominium drawings contained within the prospectus (Offering Circular).

The outdoor terraces (and pool if shown on this floor plan) are limited common elements reserved for the exclusive use of the unit. The limited common elements are not included in the unit area but are separately calculated.