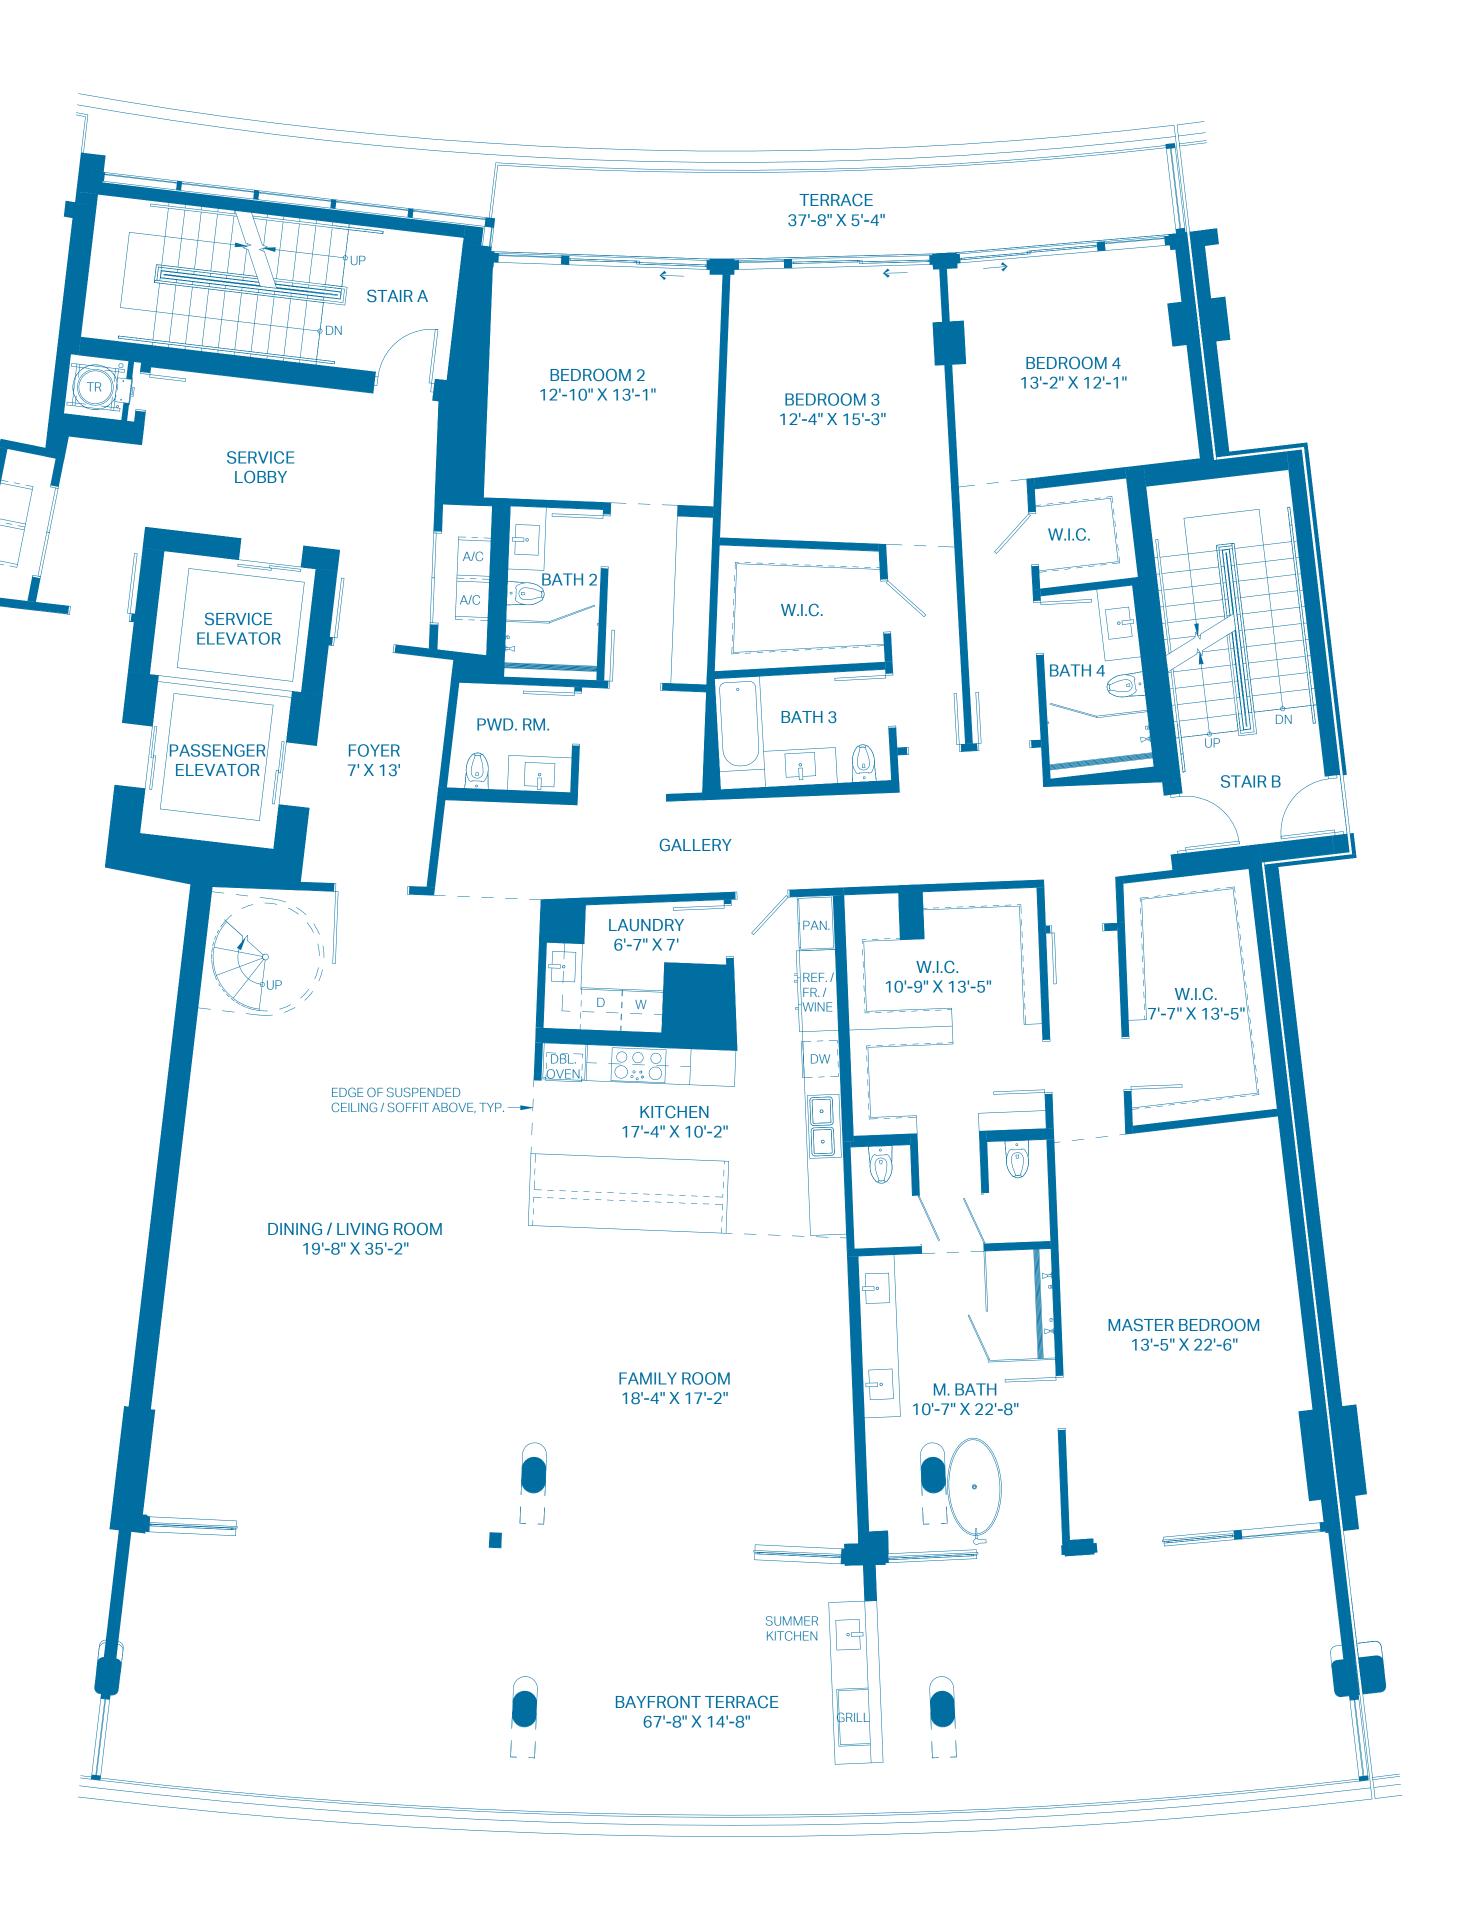

## PENTHOUSE D

| UNIT TOTALS    | 4 BEDROOMS    | 5.5 BATHS      |
|----------------|---------------|----------------|
| TOTAL INTERIOR | 4,548 Sq. Ft. | 422.52 Sq. Mts |
| TOTAL EXTERIOR | 4,445 Sq. Ft. | 412.95 Sq. Mts |
| OVERALL TOTAL  | 8,993 Sq. Ft. |                |

## 1ST LEVEL

| UNIT            | 4 BEDROOMS    | 4.5 BATHS       |
|-----------------|---------------|-----------------|
| INTERIOR        | 3,871 Sq. Ft. | 359.63 Sq. Mts. |
| OUTDOOR TERRACE | 1,215 Sq. Ft. | 112.88 Sq. Mts. |
| TOTAL           | 5,086 Sq. Ft. | 472.51 Sq. Mts. |

These floor plans are conceptual only and for ease of reference and should not be relied upon as a representation, express or implied, of the final detail, features or dimensions of any unit. All dimensions and configurations are for information purposes only and are subject to change without notice. All square footage totals are approximate, may vary due to construction and are subject to change without notice. The Developer expressly reserves the right to make any modifications, revisions and changes it deems desirable in its sole and absolute discretion or as may be required by law or government bodies. For more precise measurements, please refer to the Condominium drawings contained within the prospectus (Offering Circular).

The outdoor terraces (and pool if shown on this floor plan) are limited common elements reserved for the exclusive use of the unit. The limited common elements are not included in the unit area but are separately calculated.