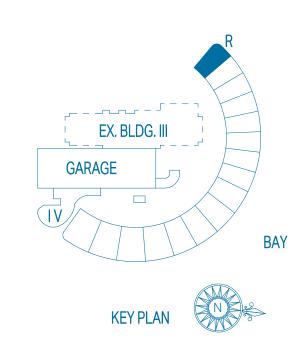

## PENTHOUSE R

| UNIT TOTALS TOTAL INTERIOR TOTAL EXTERIOR | 3 BEDROOMS<br>3,272 Sq. Ft.<br>3,298 Sq. Ft. | 4.5 BATHS<br>303.98 Sq. Mts.<br>306.39 Sq. Mts. |
|-------------------------------------------|----------------------------------------------|-------------------------------------------------|
| OVERALL TOTAL                             | 6,570 Sq. Ft.                                | 610.37 Sq. Mts.                                 |

## 1ST LEVEL

| UNIT            | 3 BEDROOMS    | 3.5 BATHS       |
|-----------------|---------------|-----------------|
| INTERIOR        | 2,810 Sq. Ft. | 261.06 Sq. Mts. |
| OUTDOOR TERRACE | 891 Sq. Ft.   | 82.78 Sq. Mts.  |
| TOTAL           | 3,701 Sq. Ft. | 343.84 Sq. Mts. |