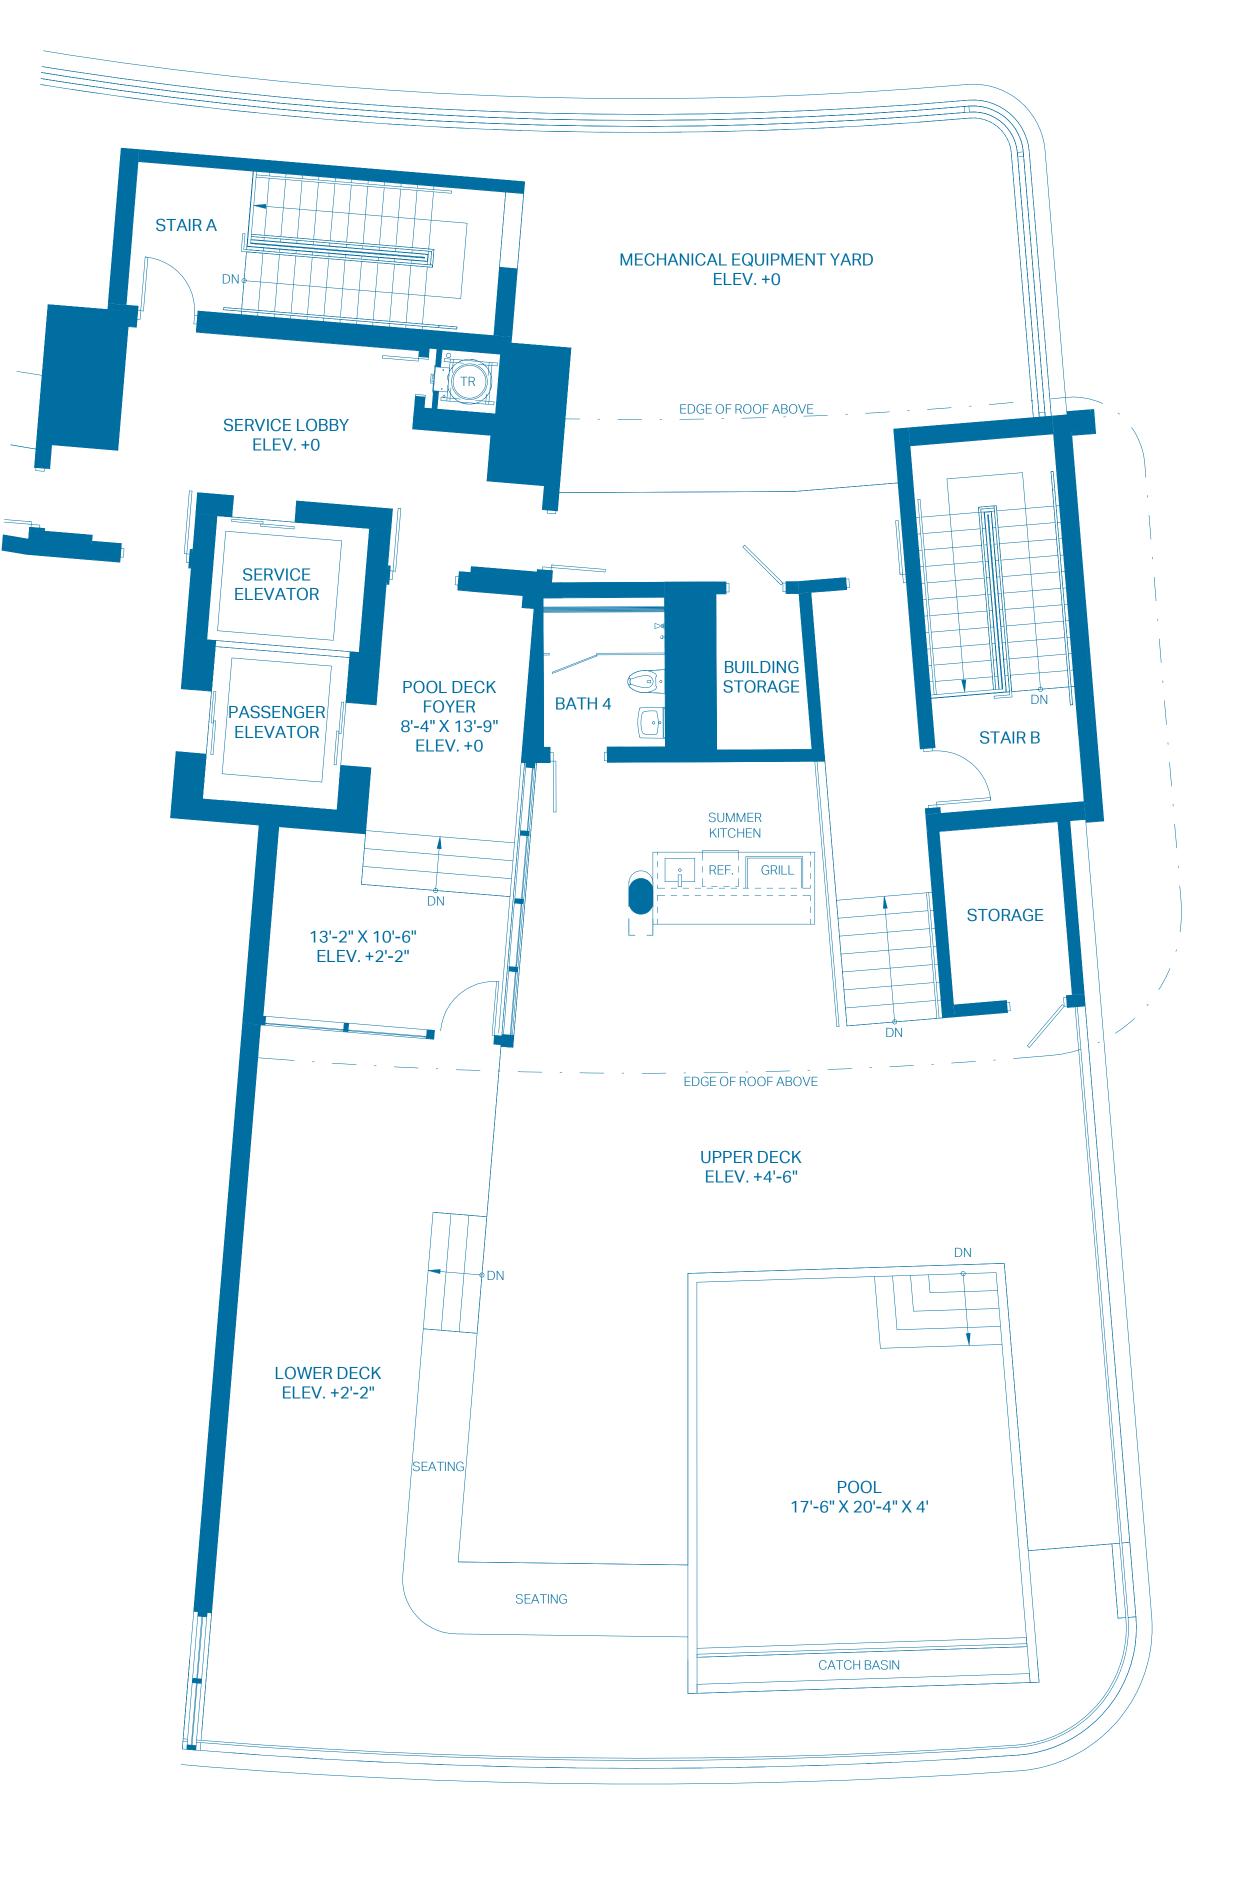

## 2ND LEVEL - POOL DECK

| ROOF DECK    | 0 BEDROOMS    | 1 BATH          |
|--------------|---------------|-----------------|
| INTERIOR     | 677 Sq. Ft.   | 62.90 Sq. Mts.  |
| OUTDOOR DECK | 2,742 Sq. Ft. | 254.74 Sq. Mts. |
| POOL         | 512 Sq. Ft.   | 47.57 Sq. Mts.  |
| TOTAL        | 3,931 Sq. Ft. | 365.21 Sq. Mts. |

These floor plans are conceptual only and for ease of reference and should not be relied upon as a representation, express or implied, of the final detail, features or dimensions of any unit. All dimensions and configurations are for information purposes only and are subject to change without notice. All square footage totals are approximate, may vary due to construction and are subject to change without notice. The Developer expressly reserves the right to make any modifications, revisions and changes it deems desirable in its sole and absolute discretion or as may be required by law or government bodies. For more precise measurements, please refer to the Condominium drawings contained within the prospectus (Offering Circular).

The outdoor terraces (and pool if shown on this floor plan) are limited common elements reserved for the exclusive use of the unit. The limited common elements are not included in the unit area but are separately calculated.