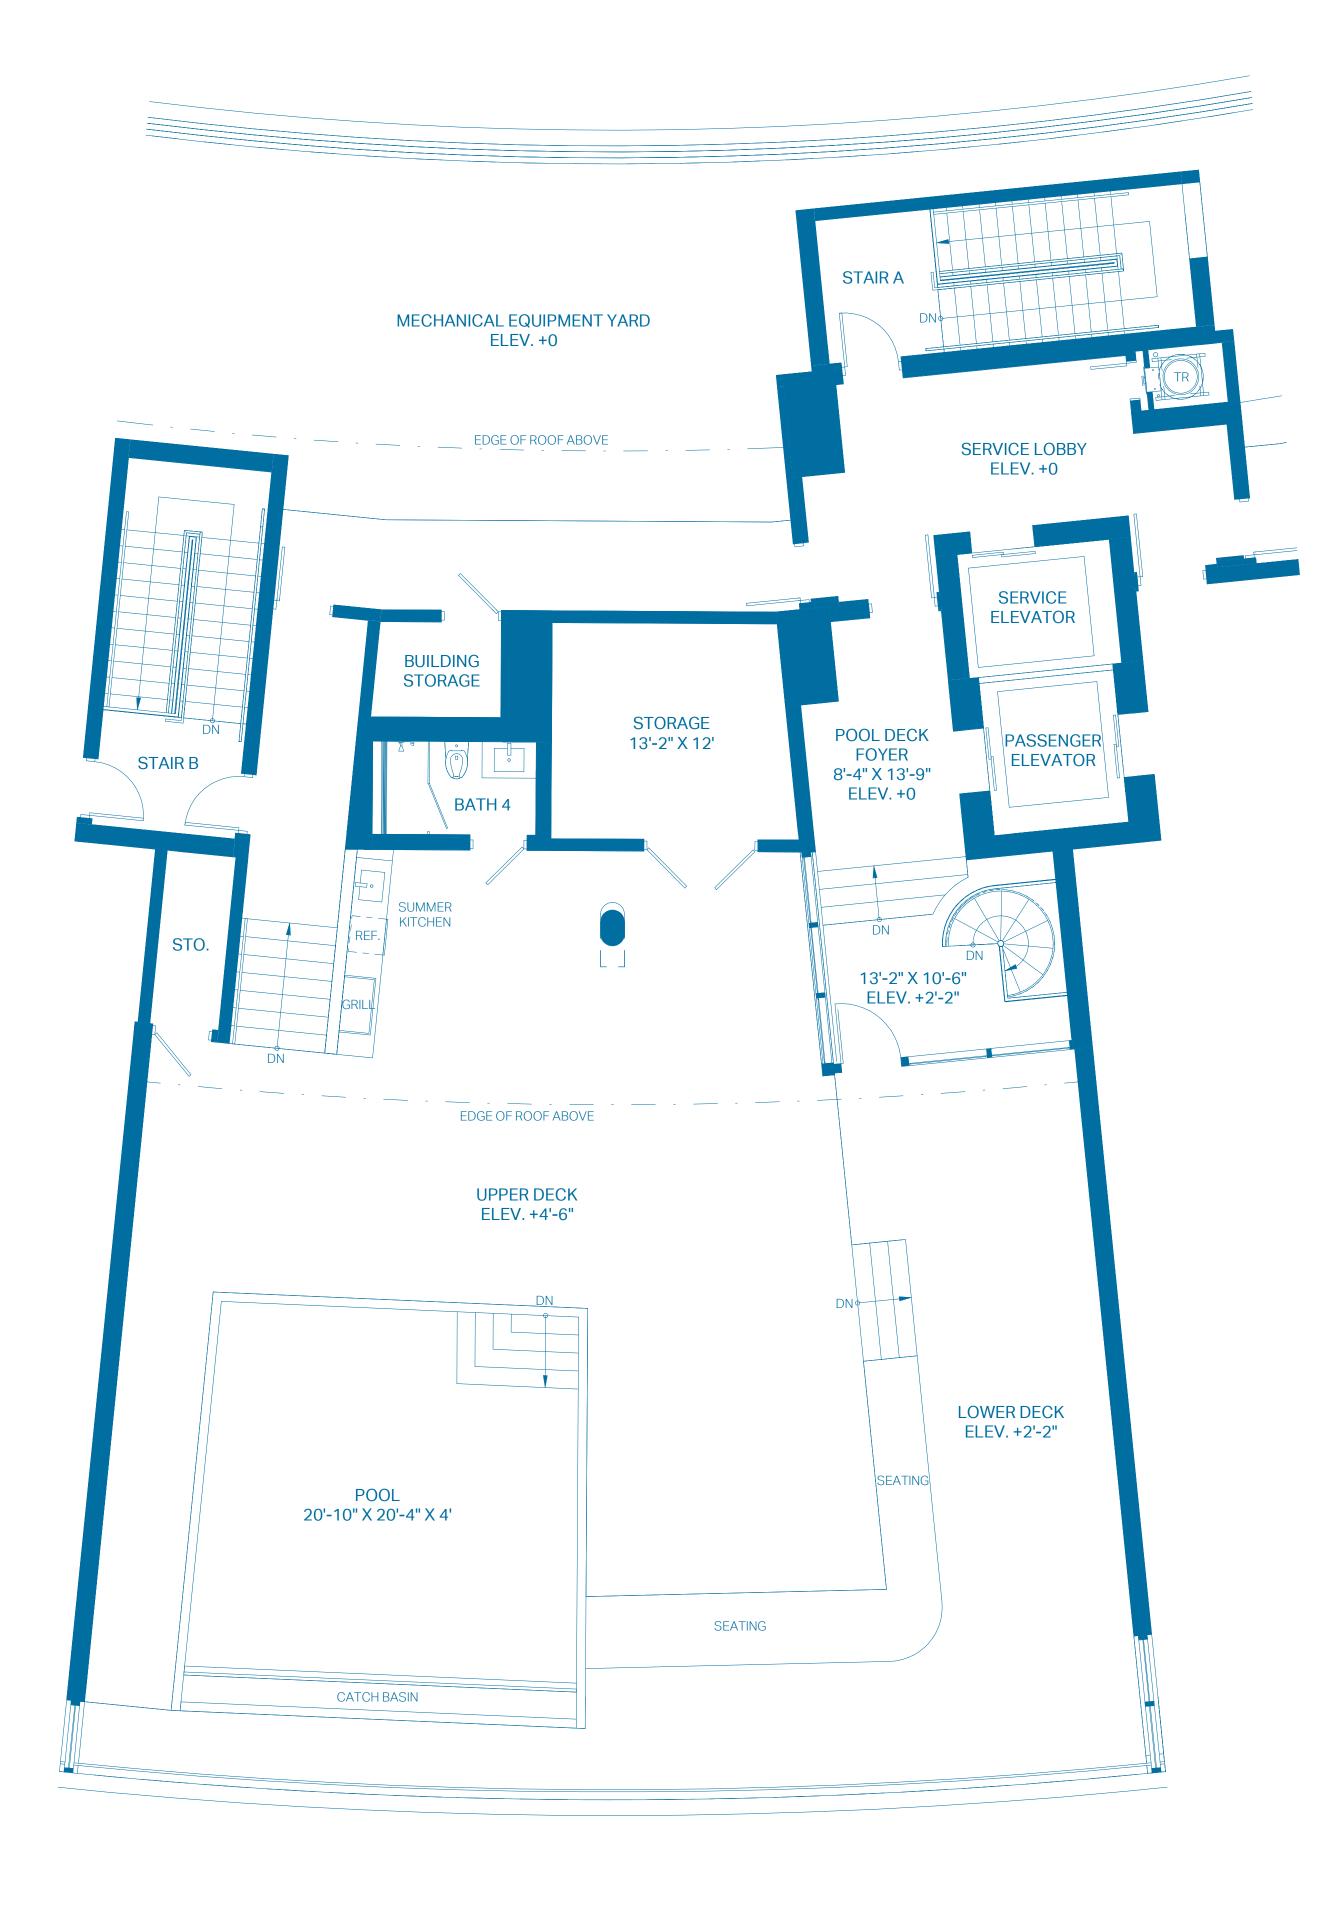

## PENTHOUSE B

| UNIT TOTALS    | 4 BEDROOMS    | 5.5 BATHS      |
|----------------|---------------|----------------|
| TOTAL INTERIOR | 4,548 Sq. Ft. | 422.52 Sq. Mts |
| TOTAL EXTERIOR | 4,478 Sq. Ft. | 416.02 Sq. Mts |
| OVERALL TOTAL  | 9,026 Sq. Ft. |                |

## 2ND LEVEL - POOL DECK

| ROOF DECK    | 0 BEDROOMS    | 1 BATH          |
|--------------|---------------|-----------------|
| INTERIOR     | 677 Sq. Ft.   | 62.90 Sq. Mts.  |
| OUTDOOR DECK | 2,742 Sq. Ft. | 254.74 Sq. Mts. |
| POOL         | 512 Sq. Ft.   | 47.57 Sq. Mts.  |
| TOTAL        | 3,931 Sq. Ft. | 365.21 Sq. Mts. |

These floor plans are conceptual only and for ease of reference and should not be relied upon as a representation, express or implied, of the final detail, features or dimensions of any unit. All dimensions and configurations are for information purposes only and are subject to change without notice. All square footage totals are approximate, may vary due to construction and are subject to change without notice. The Developer expressly reserves the right to make any modifications, revisions and changes it deems desirable in its sole and absolute discretion or as may be required by law or government bodies. For more precise measurements, please refer to the Condominium drawings contained within the prospectus (Offering Circular).

The outdoor terraces (and pool if shown on this floor plan) are limited common elements reserved for the exclusive use of the unit. The limited common elements are not included in the unit area but are separately calculated.