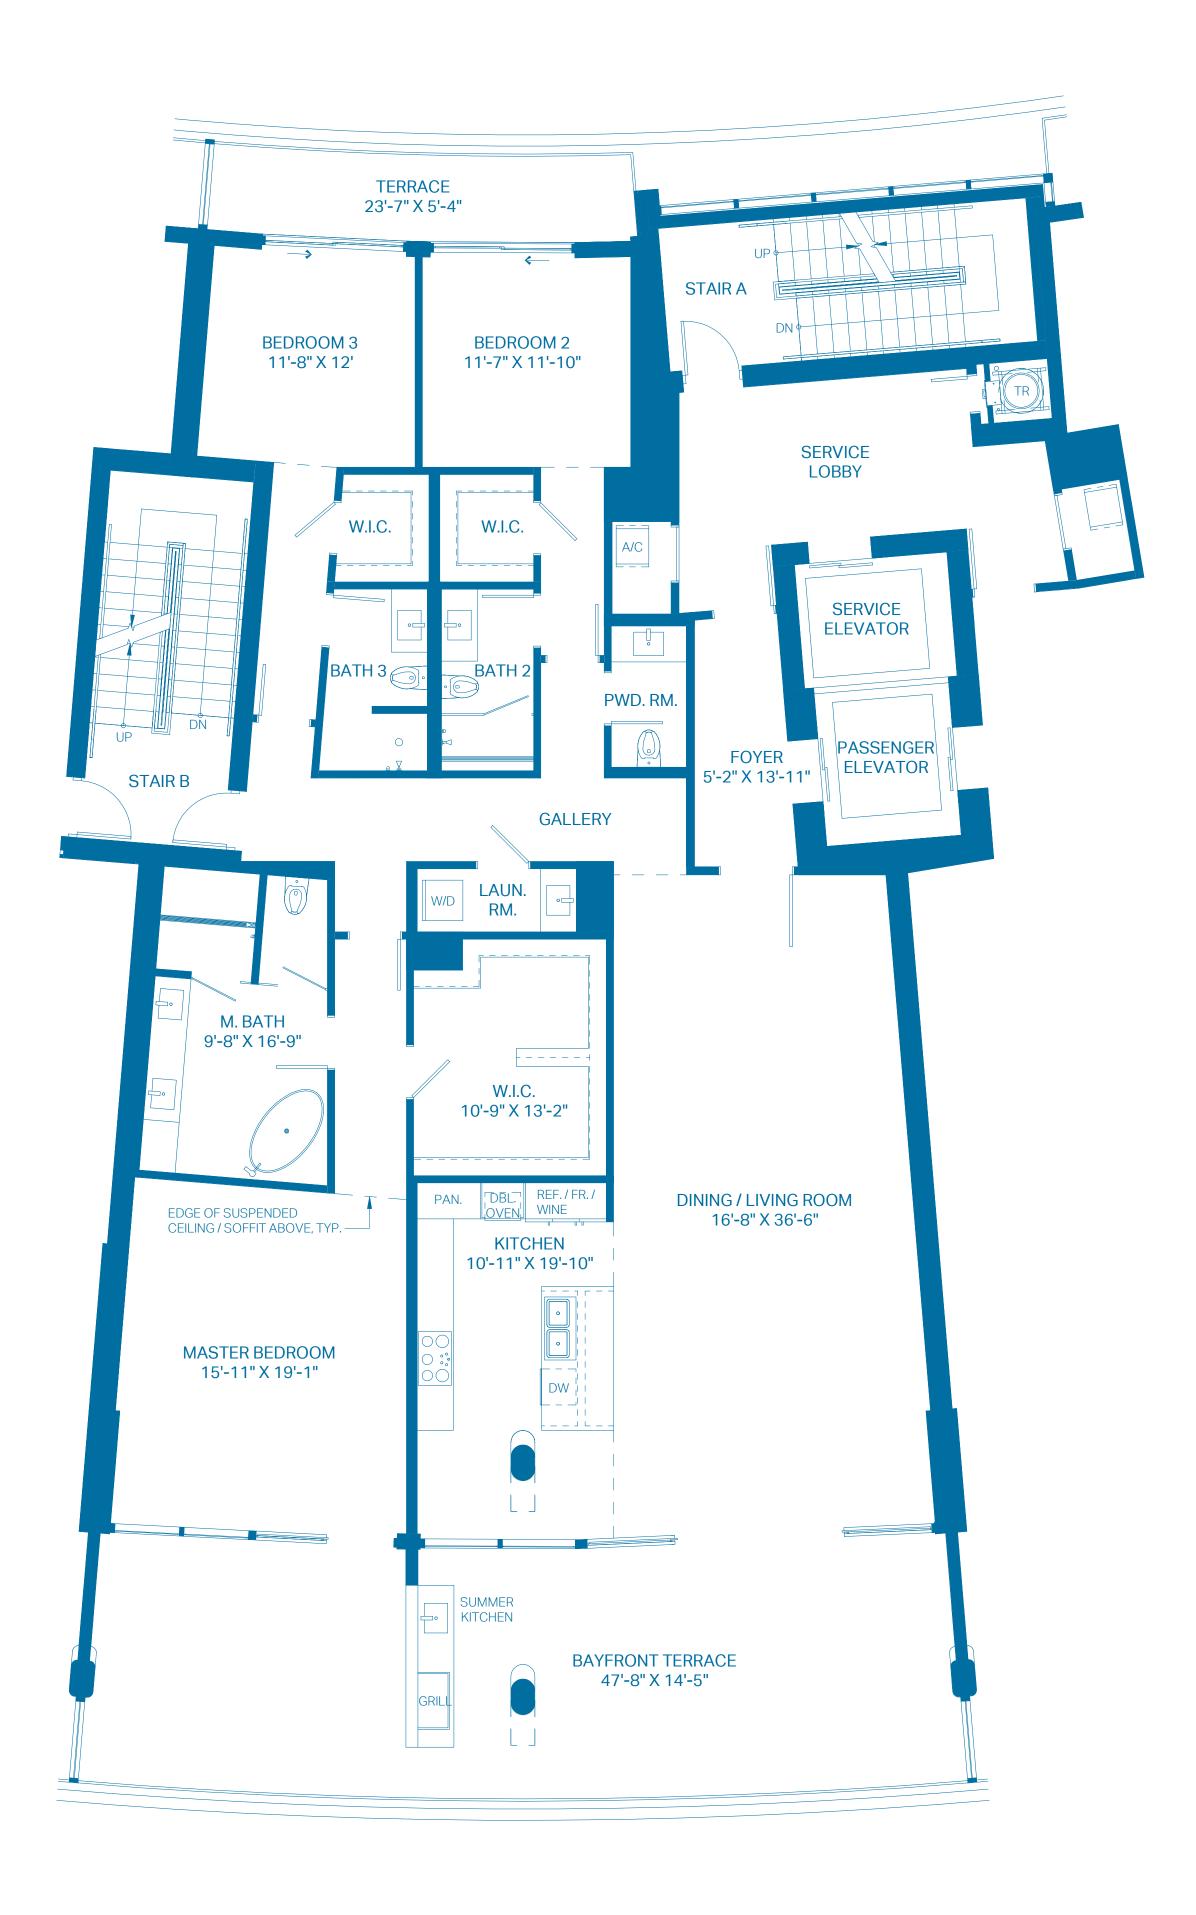

## 1ST LEVEL

| UNIT            | 4 BEDROOMS    | 4.5 BATHS       |
|-----------------|---------------|-----------------|
| INTERIOR        | 3,871 Sq. Ft. | 359.63 Sq. Mts. |
| OUTDOOR TERRACE | 1,224 Sq. Ft. | 113.71 Sq. Mts. |
| TOTAL           | 5,095 Sq. Ft. | 473.34 Sq. Mts. |

These floor plans are conceptual only and for ease of reference and should not be relied upon as a representation, express or implied, of the final detail, features or dimensions of any unit. All dimensions and configurations are for information purposes only and are subject to change without notice. All square footage totals are approximate, may vary due to construction and are subject to change without notice. The Developer expressly reserves the right to make any modifications, revisions and changes it deems desirable in its sole and absolute discretion or as may be required by law or government bodies. For more precise measurements, please refer to the Condominium drawings contained within the prospectus (Offering Circular).

The outdoor terraces (and pool if shown on this floor plan) are limited common elements reserved for the exclusive use of the unit. The limited common elements are not included in the unit area but are separately calculated.