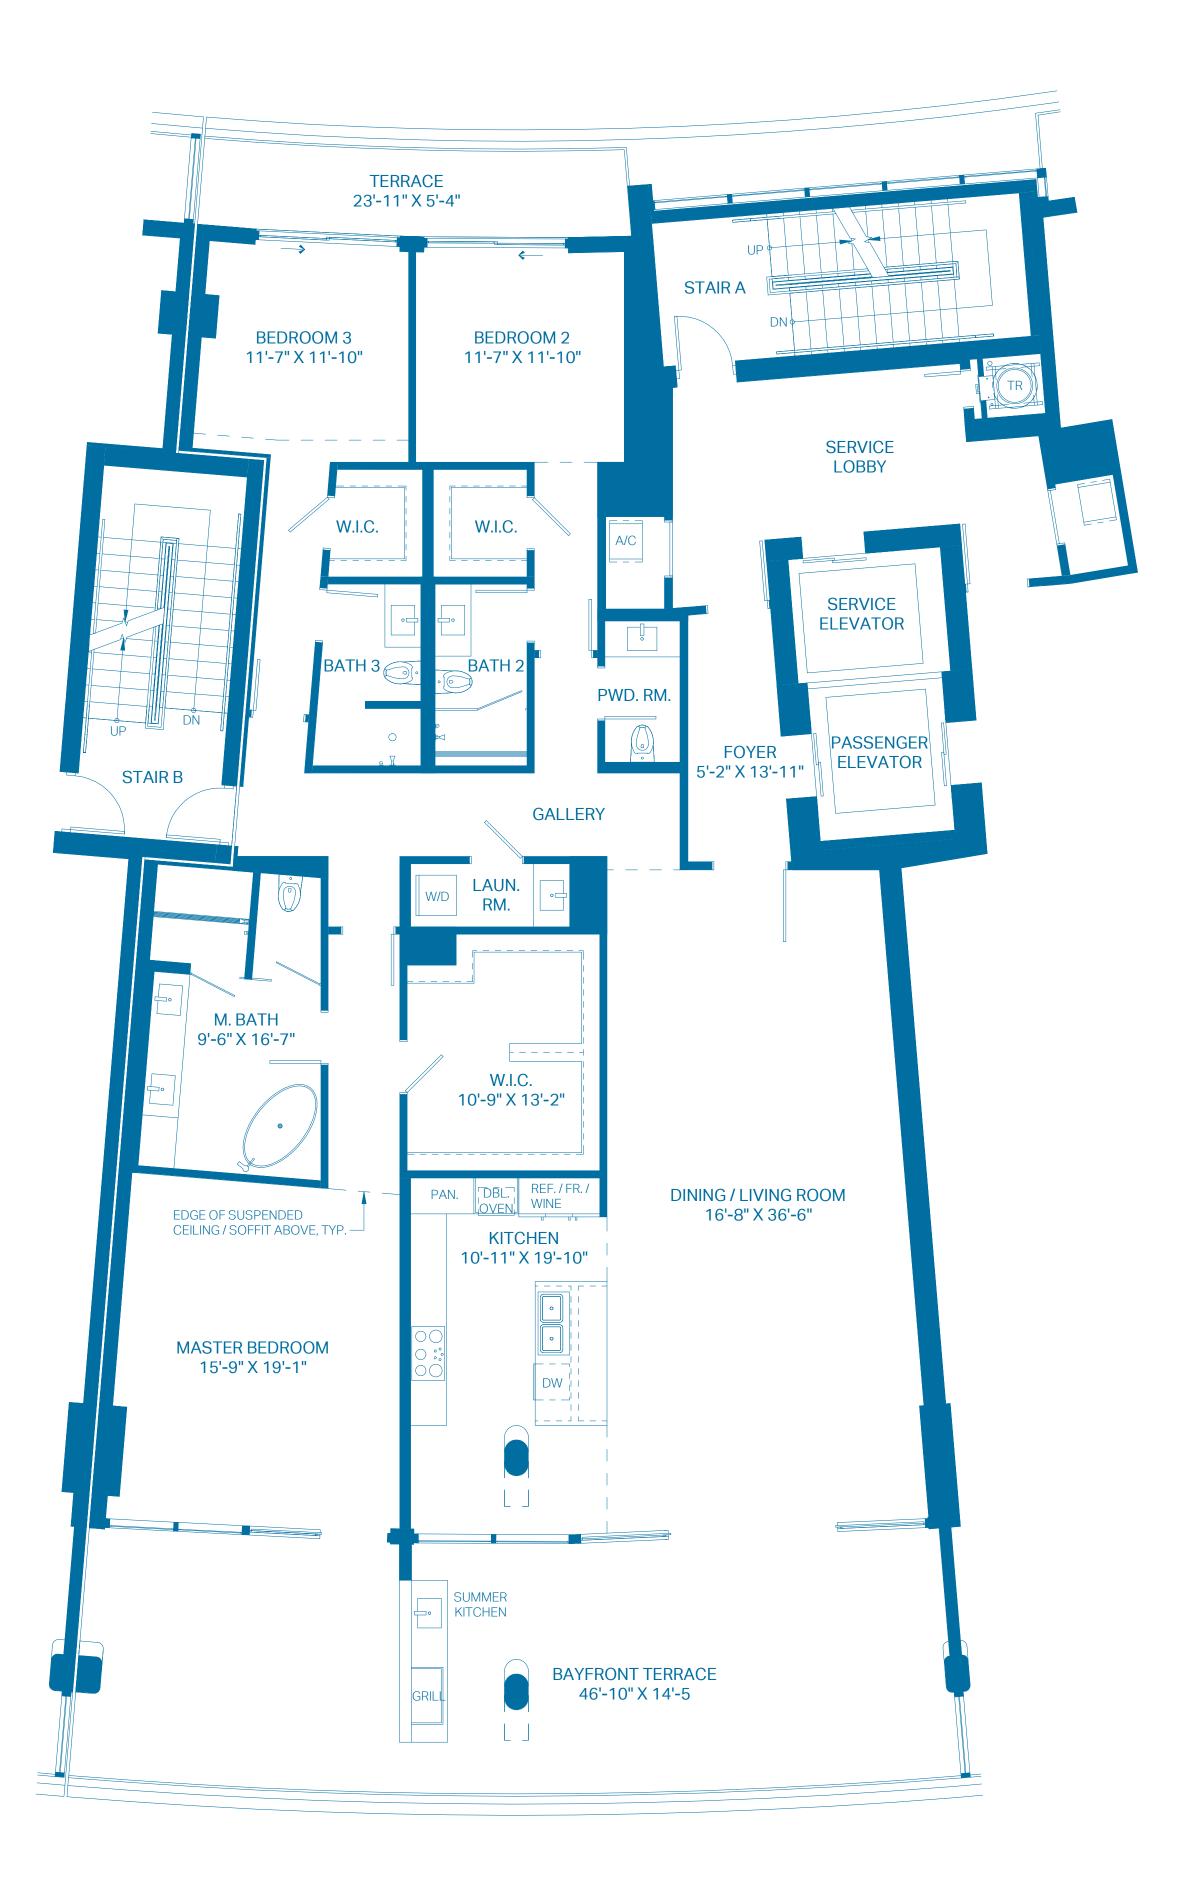

## PENTHOUSE K

| UNIT TOTALS TOTAL INTERIOR TOTAL EXTERIOR | 3 BEDROOMS<br>3,049 Sq. Ft.<br>3,092 Sq. Ft. | 4.5 BATHS<br>283.26 Sq. Mts<br>287.26 Sq. Mts |
|-------------------------------------------|----------------------------------------------|-----------------------------------------------|
| OVERALL TOTAL                             | 6,141 Sq. Ft.                                | 570.52 Sq. Mts                                |

## 1ST LEVEL

| UNIT            | 3 BEDROOMS    | 3.5 BATHS       |
|-----------------|---------------|-----------------|
| INTERIOR        | 2,621 Sq. Ft. | 243.50 Sq. Mts. |
| OUTDOOR TERRACE | 826 Sq. Ft.   | 76.74 Sq. Mts.  |
| TOTAL           | 3,447 Sg. Ft. | 320.24 Sq. Mts. |

These floor plans are conceptual only and for ease of reference and should not be relied upon as a representation, express or implied, of the final detail, features or dimensions of any unit. All dimensions and configurations are for information purposes only and are subject to change without notice. All square footage totals are approximate, may vary due to construction and are subject to change without notice. The Developer expressly reserves the right to make any modifications, revisions and changes it deems desirable in its sole and absolute discretion or as may be required by law or government bodies. For more precise measurements, please refer to the Condominium drawings contained within the prospectus (Offering Circular).

The outdoor terraces (and pool if shown on this floor plan) are limited common elements reserved for the exclusive use of the unit. The limited common elements are not included in the unit area but are separately calculated.