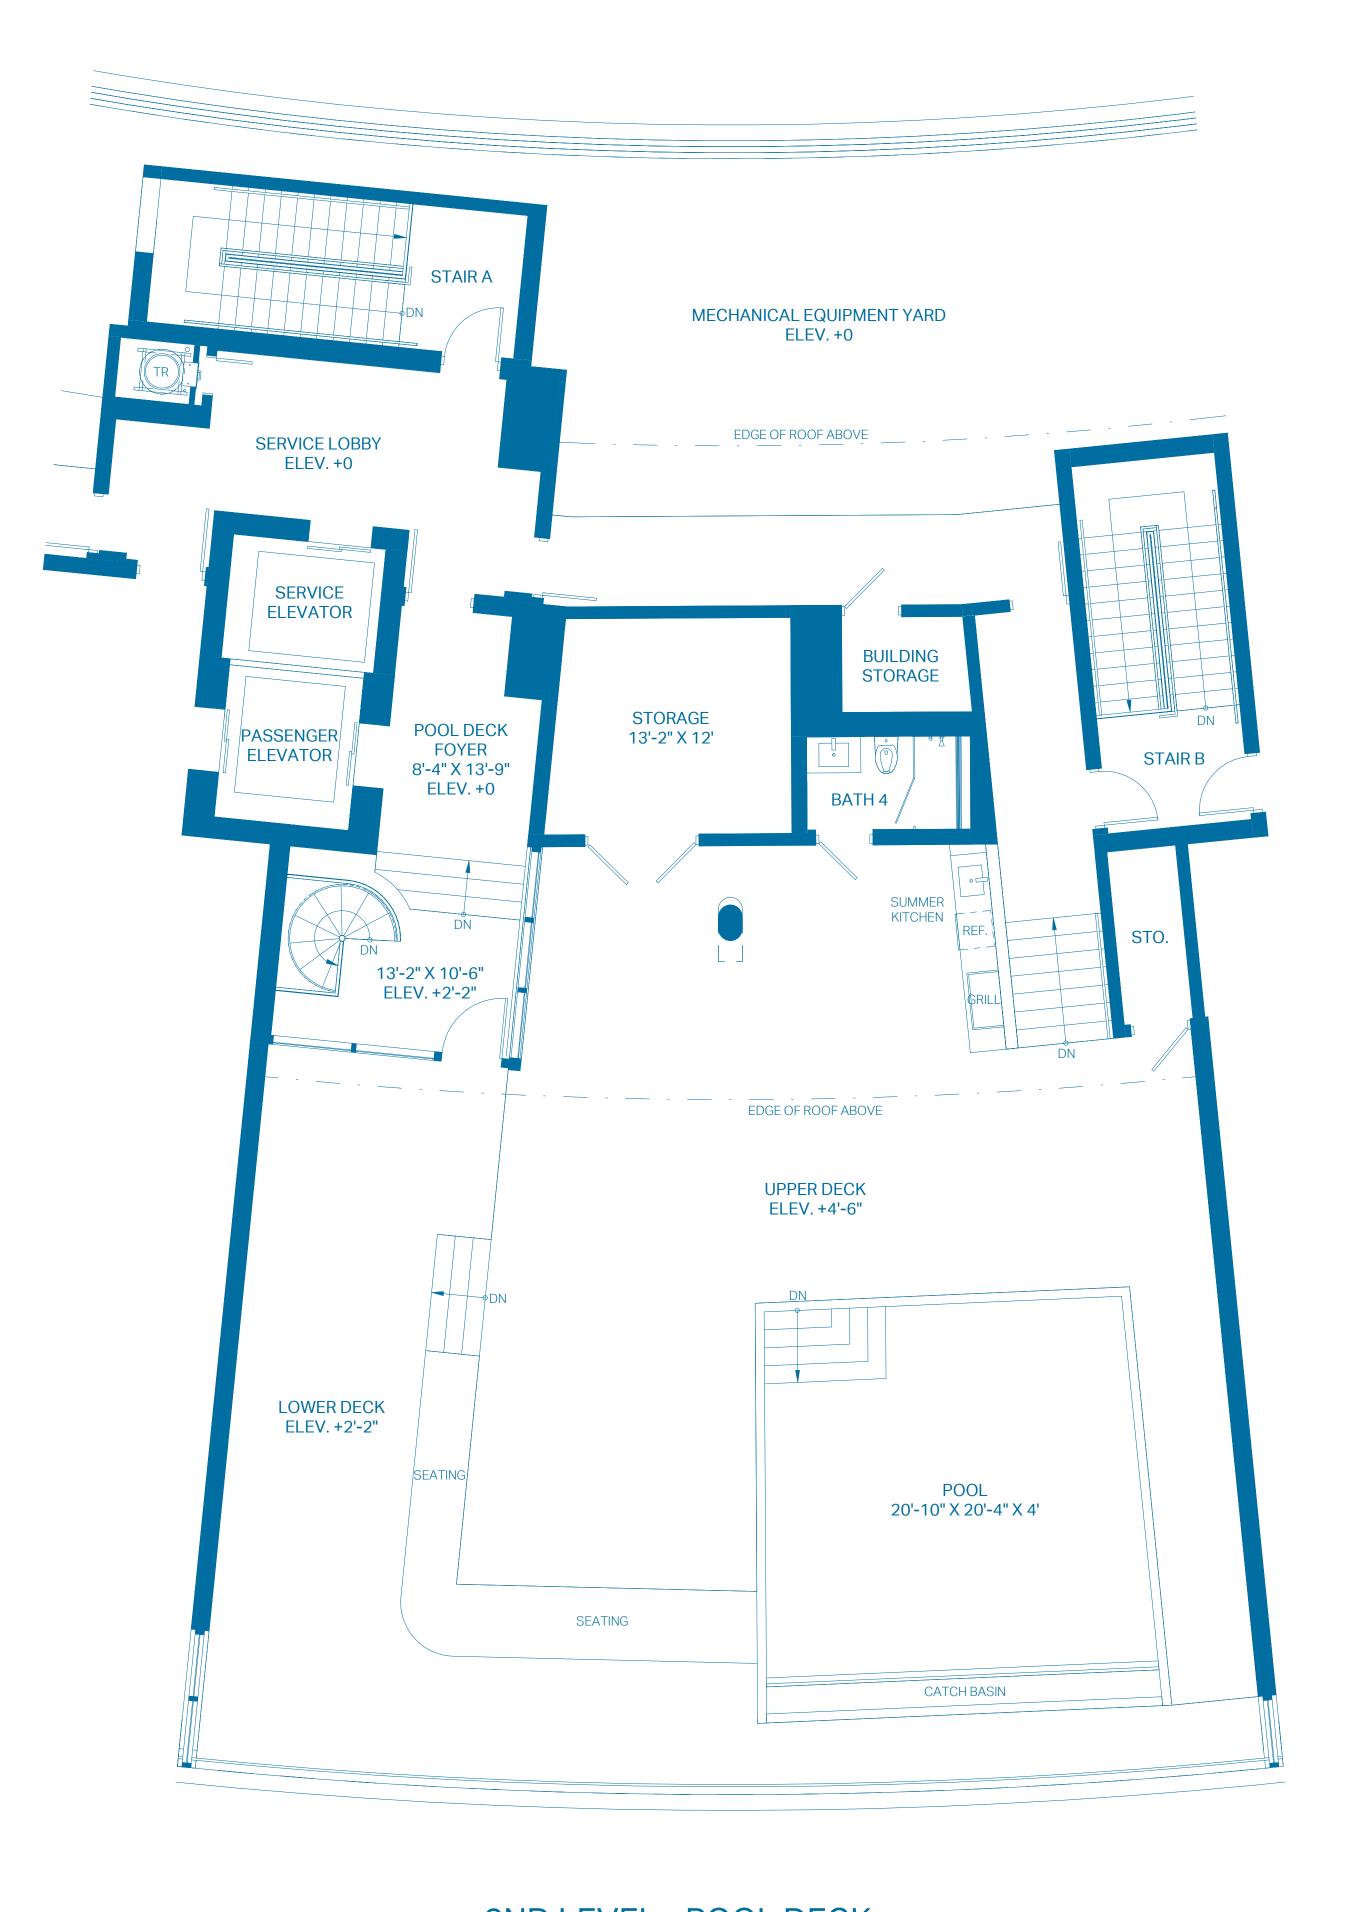

## 2ND LEVEL - POOL DECK

| ROOF DECK    | 0 BEDROOMS    | 1 BATH          |
|--------------|---------------|-----------------|
| INTERIOR     | 677 Sq. Ft.   | 62.90 Sq. Mts.  |
| OUTDOOR DECK | 2,742 Sq. Ft. | 254.74 Sq. Mts. |
| POOL         | 512 Sq. Ft.   | 47.57 Sq. Mts.  |
| TOTAL        | 3,931 Sq. Ft. | 365.21 Sq. Mts. |