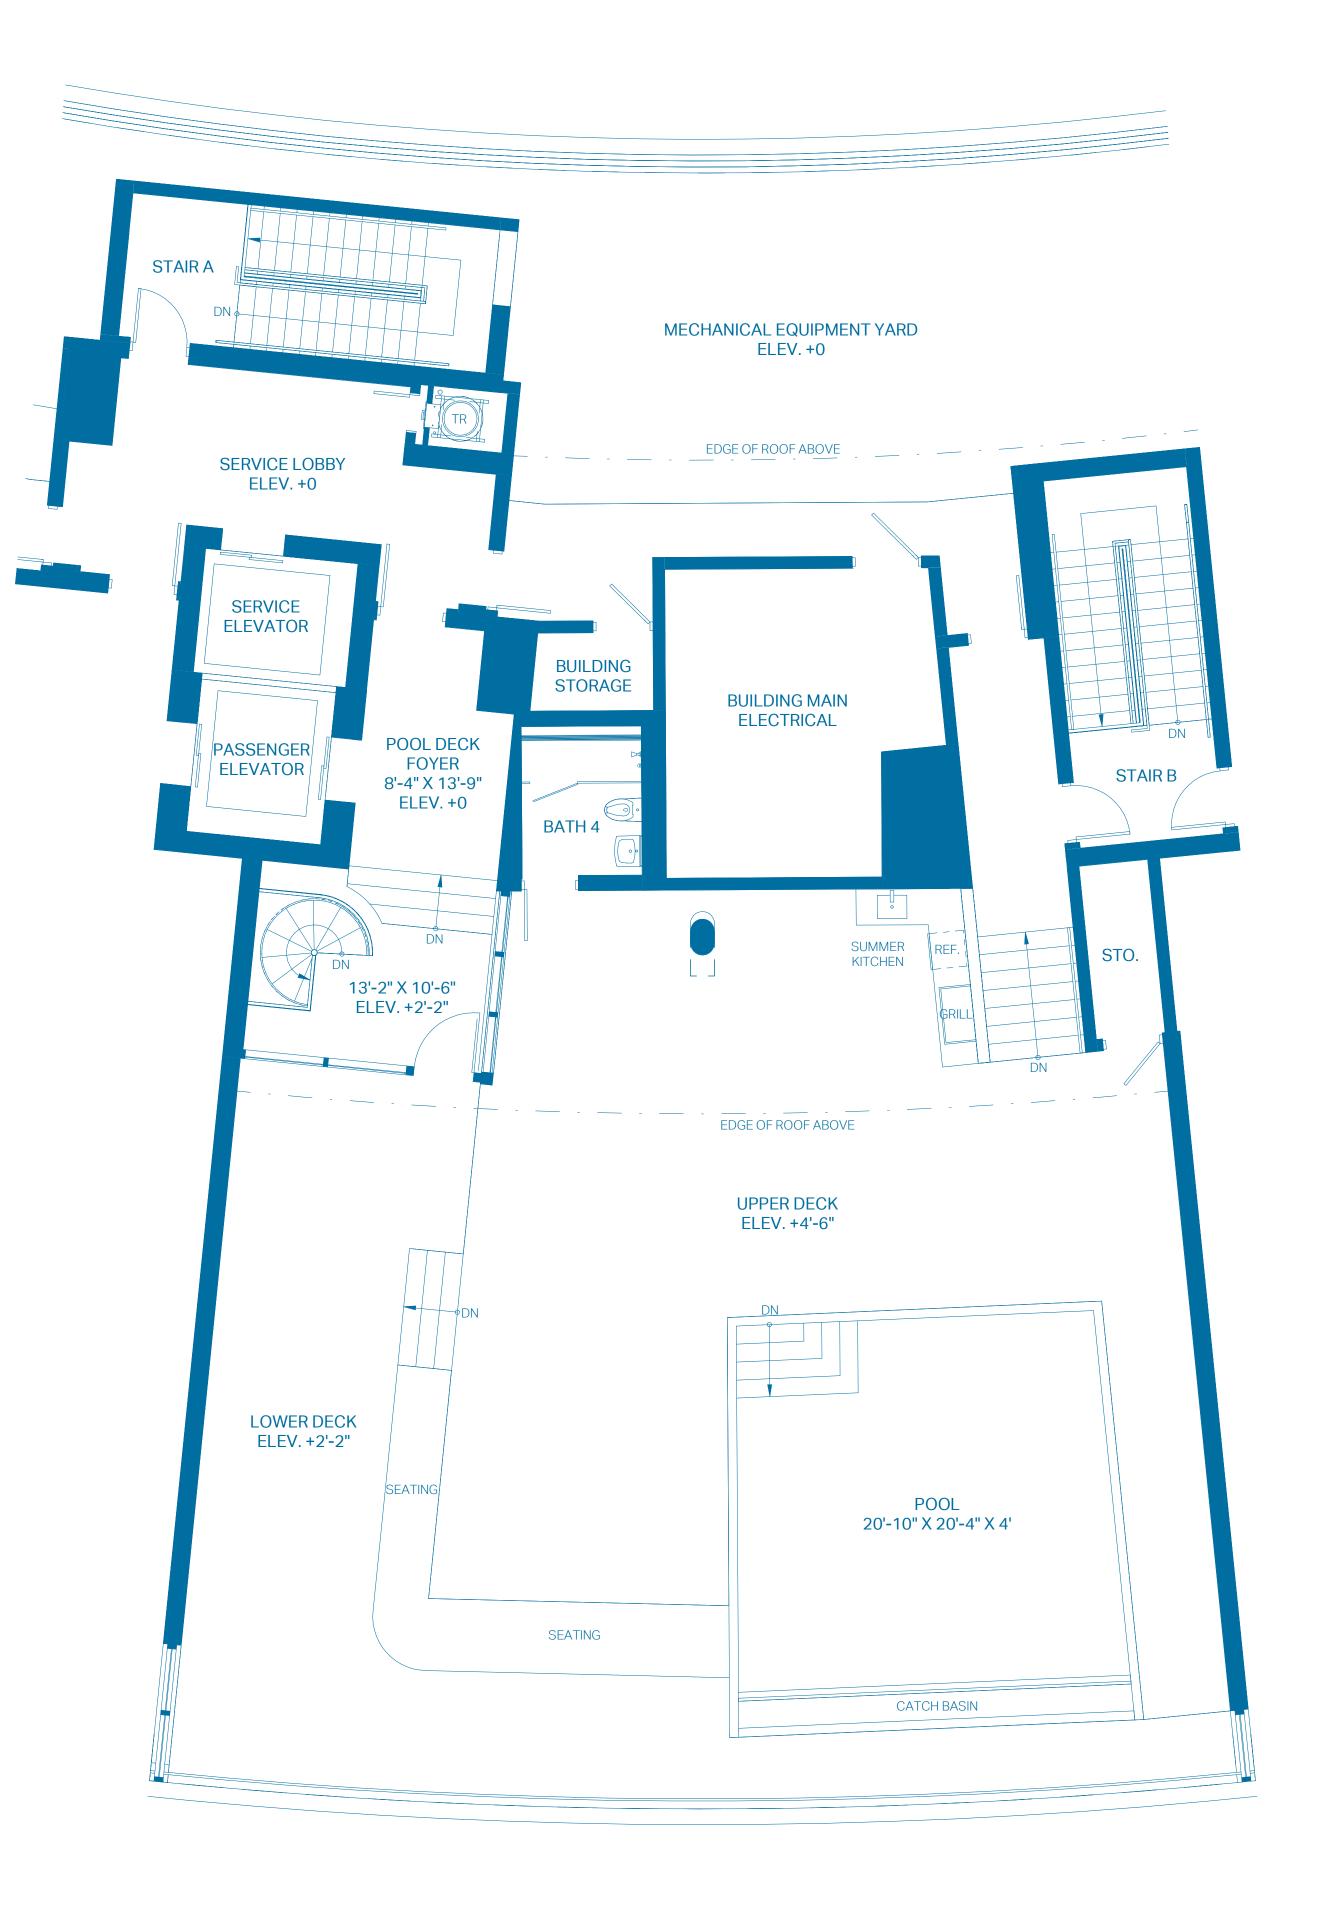

#### 2ND LEVEL - POOL DECK

| ROOF DECK    | 0 BEDROOMS    | 1 BATH          |
|--------------|---------------|-----------------|
| INTERIOR     | 605 Sq. Ft.   | 56.21 Sq. Mts.  |
| OUTDOOR DECK | 2,231 Sq. Ft. | 207.27 Sq. Mts. |
| POOL         | 512 Sq. Ft.   | 47.57 Sq. Mts.  |
| TOTAL        | 3,348 Sq. Ft. | 311.05 Sq. Mts. |

The outdoor terraces (and pool if shown on this floor plan) are limited common elements reserved for the exclusive use of the unit. The limited common elements are not included in the unit area but are separately calculated.