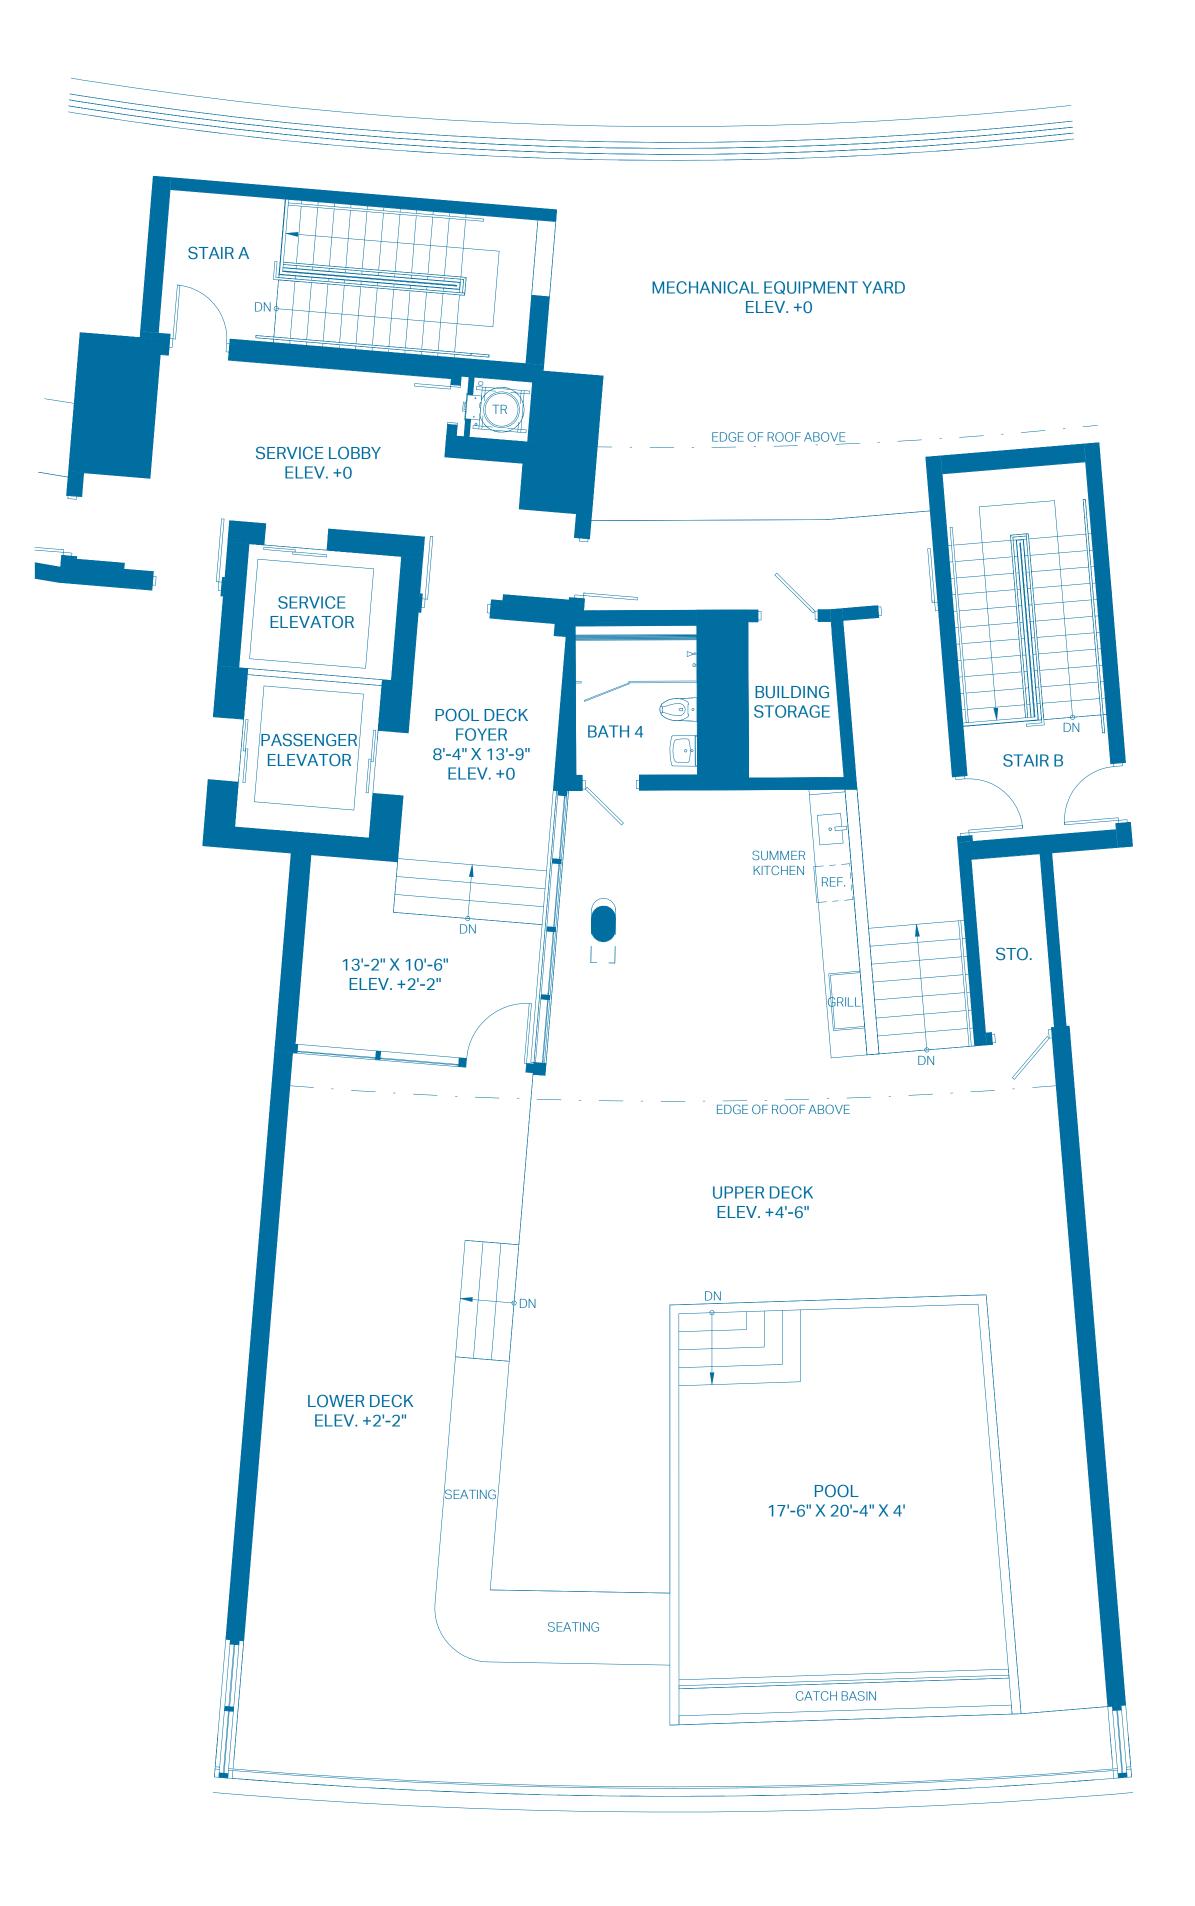

## 2ND LEVEL - POOL DECK

| ROOF DECK    | 0 BEDROOMS    | 1 BATH          |
|--------------|---------------|-----------------|
| INTERIOR     | 677 Sq. Ft.   | 62.90 Sq. Mts.  |
| OUTDOOR DECK | 2,742 Sq. Ft. | 254.74 Sq. Mts. |
| POOL         | 512 Sq. Ft.   | 47.57 Sq. Mts.  |
| TOTAL        | 3,931 Sq. Ft. | 365.21 Sq. Mts. |

These floor plans are conceptual only and for ease of reference and should not be relied upon as a representation, express or implied, of the final detail, features or dimensions of any unit. All dimensions and configurations are for information purposes only and are subject to change without notice. All square footage totals are approximate, may vary due to construction and are subject to change without notice. The Developer expressly reserves the right to make any modifications, revisions and changes it deems desirable in its sole and absolute discretion or as may be required by law or government bodies. For more precise measurements, please refer to the Condominium drawings contained within the prospectus (Offering Circular).

The outdoor terraces (and pool if shown on this floor plan) are limited common elements reserved for the exclusive use of the unit. The limited common elements are not included in the unit area but are separately calculated.