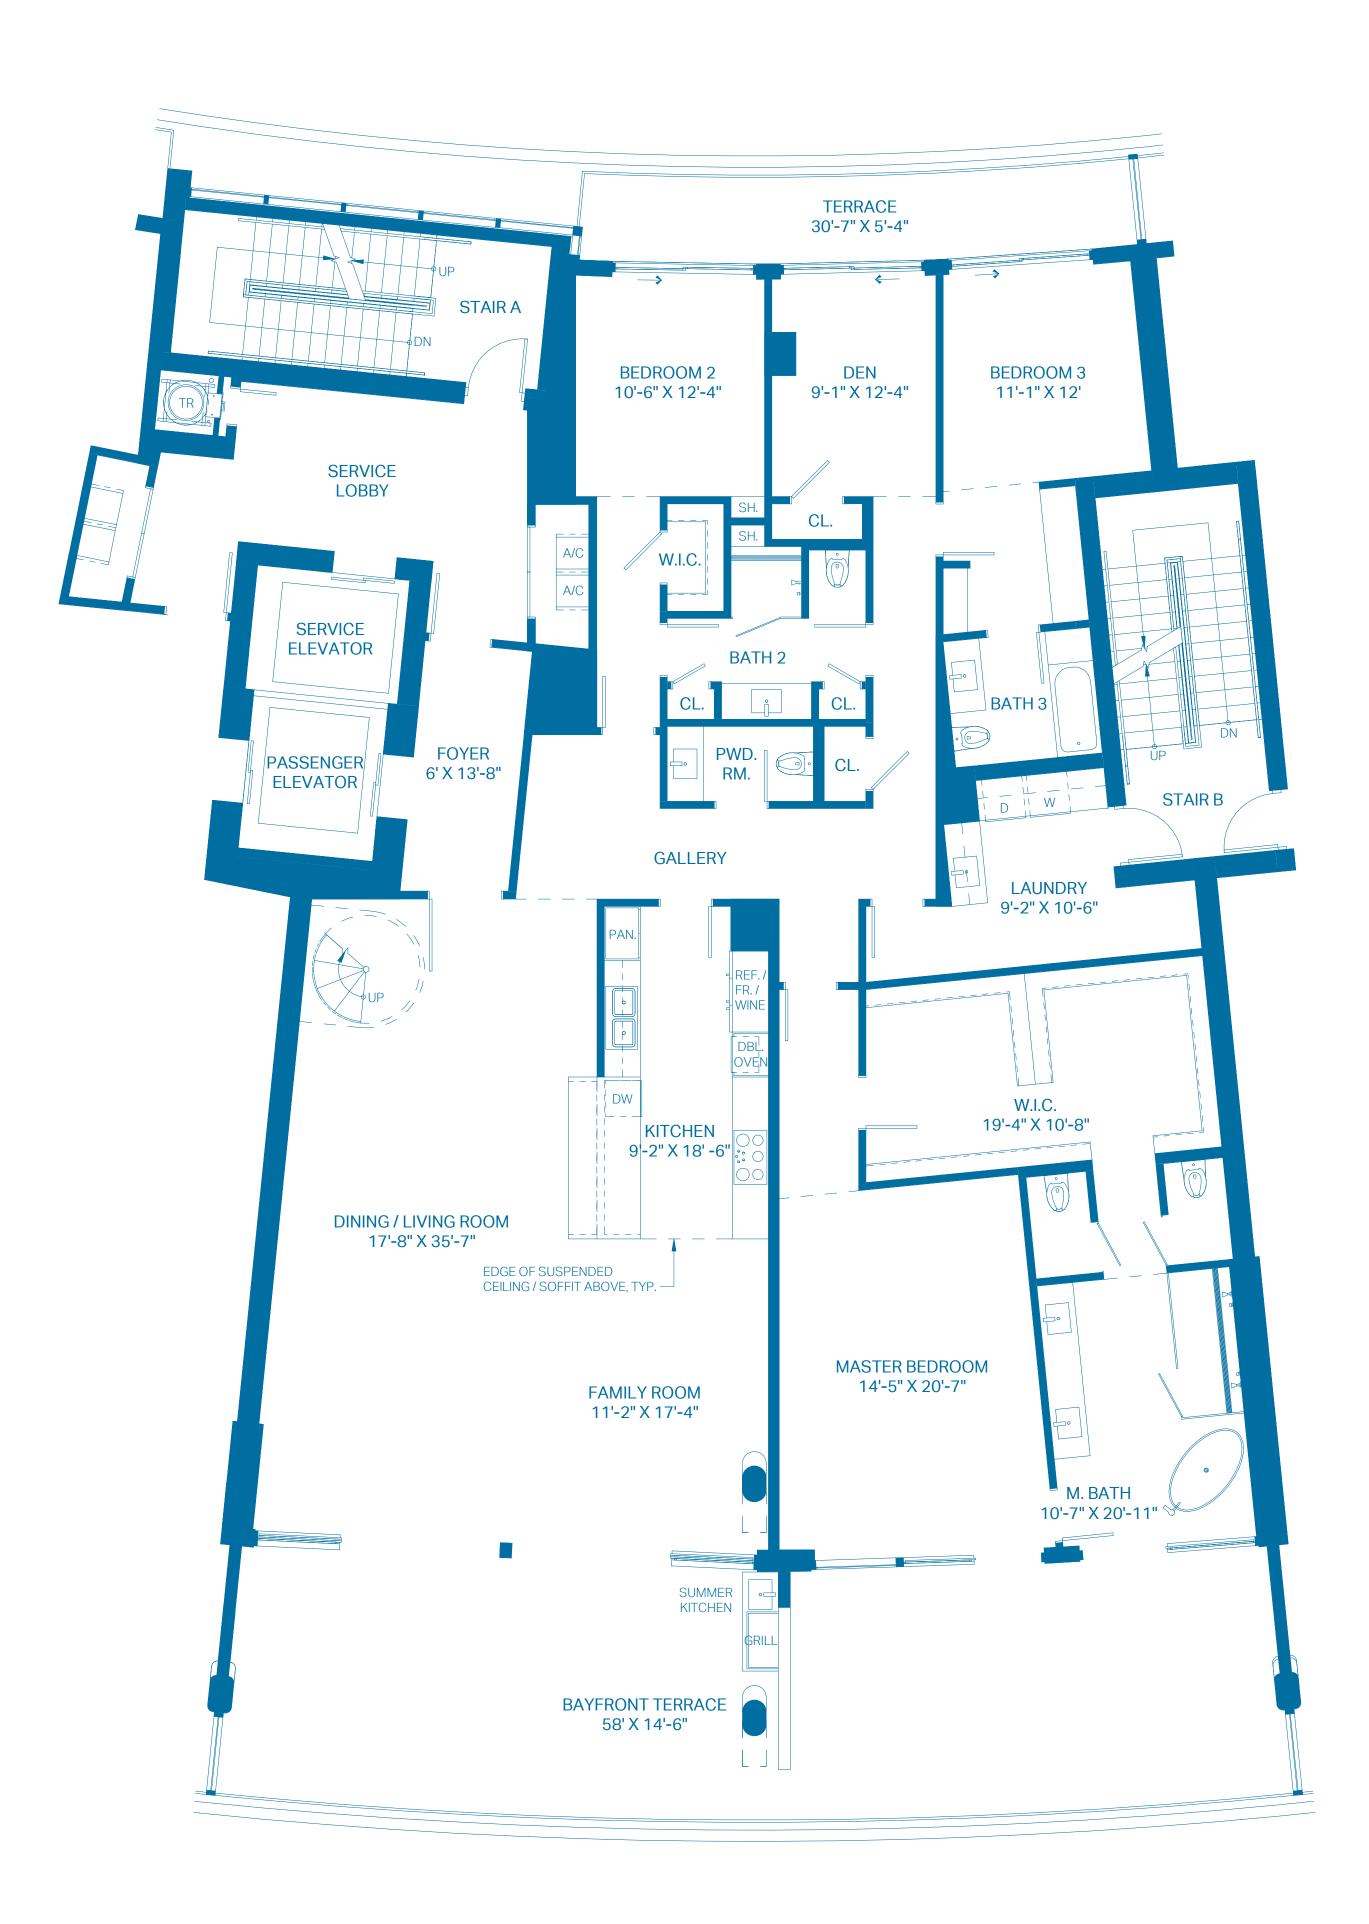

## PENTHOUSE F

| UNIT TOTALS    | 3 BEDROOMS    | 4.5 BATHS     |
|----------------|---------------|---------------|
| TOTAL INTERIOR | 3,851 Sq. Ft. | 357.77 Sq. Mt |
| TOTAL EXTERIOR | 3,769 Sq. Ft. | 350.15 Sq. Mt |
| OVERALL TOTAL  | 7,620 Sq. Ft. |               |

## 1ST LEVEL

| UNIT            | 3 BEDROOMS    | 3.5 BATHS       |
|-----------------|---------------|-----------------|
| INTERIOR        | 3,246 Sq. Ft. | 301.56 Sq. Mts. |
| OUTDOOR TERRACE | 1,026 Sq. Ft. | 95.32 Sq. Mts.  |
| TOTAL           | 4,272 Sq. Ft. | 396.88 Sq. Mts. |

## 2ND LEVEL - POOL DECK

| ROOF DECK    | 0 BEDROOMS    | 1 BATH          |
|--------------|---------------|-----------------|
| INTERIOR     | 605 Sq. Ft.   | 56.21 Sq. Mts.  |
| OUTDOOR DECK | 2,231 Sq. Ft. | 207.27 Sq. Mts. |
| POOL         | 512 Sq. Ft.   | 47.57 Sq. Mts.  |
| TOTAL        | 3,348 Sq. Ft. | 311.05 Sq. Mts. |

ORAL REPRESENTATIONS CANNOT BE RELIED UPON AS CORRECTLY STATING THE REPRESENTATIONS OF THE DEVELOPER. FOR CORRECT REPRESENTATIONS, MAKE REFERENCE TO THIS BROCHURE AND TO THE DOCUMENTS REQUIRED BY SECTION 718.503, FLORIDA STATUTES, TO BE FURNISHED BY A DEVELOPER TO A BUYER OR LESSEE.

These floor plans are conceptual only and for ease of reference and should not be relied upon as a representation, express or implied, of the final detail, features or dimensions of any unit. All dimensions and configurations are for information purposes only and are subject to change without notice. All square footage totals are approximate, may vary due to construction and are subject to change without notice. The Developer expressly reserves the right to make any modifications, revisions and changes it deems desirable in its sole and absolute discretion or as may be required by law or government bodies. For more precise measurements, please refer to the Condominium drawings contained within the prospectus (Offering Circular).

The outdoor terraces (and pool if shown on this floor plan) are limited common elements reserved for the exclusive use of the unit. The limited common elements are not included in the unit area but are separately calculated.