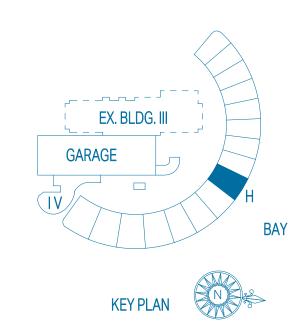

## PENTHOUSE H

| UNIT TOTALS    | 3 BEDROOMS    | 4.5 BATHS     |
|----------------|---------------|---------------|
| TOTAL INTERIOR | 3,666 Sq. Ft. | 340.58 Sq. Mt |
| TOTAL EXTERIOR | 3,721 Sq. Ft. | 345.69 Sq. Mt |
| OVERALL TOTAL  | 7,387 Sq. Ft. | 686.27 Sq. Mt |