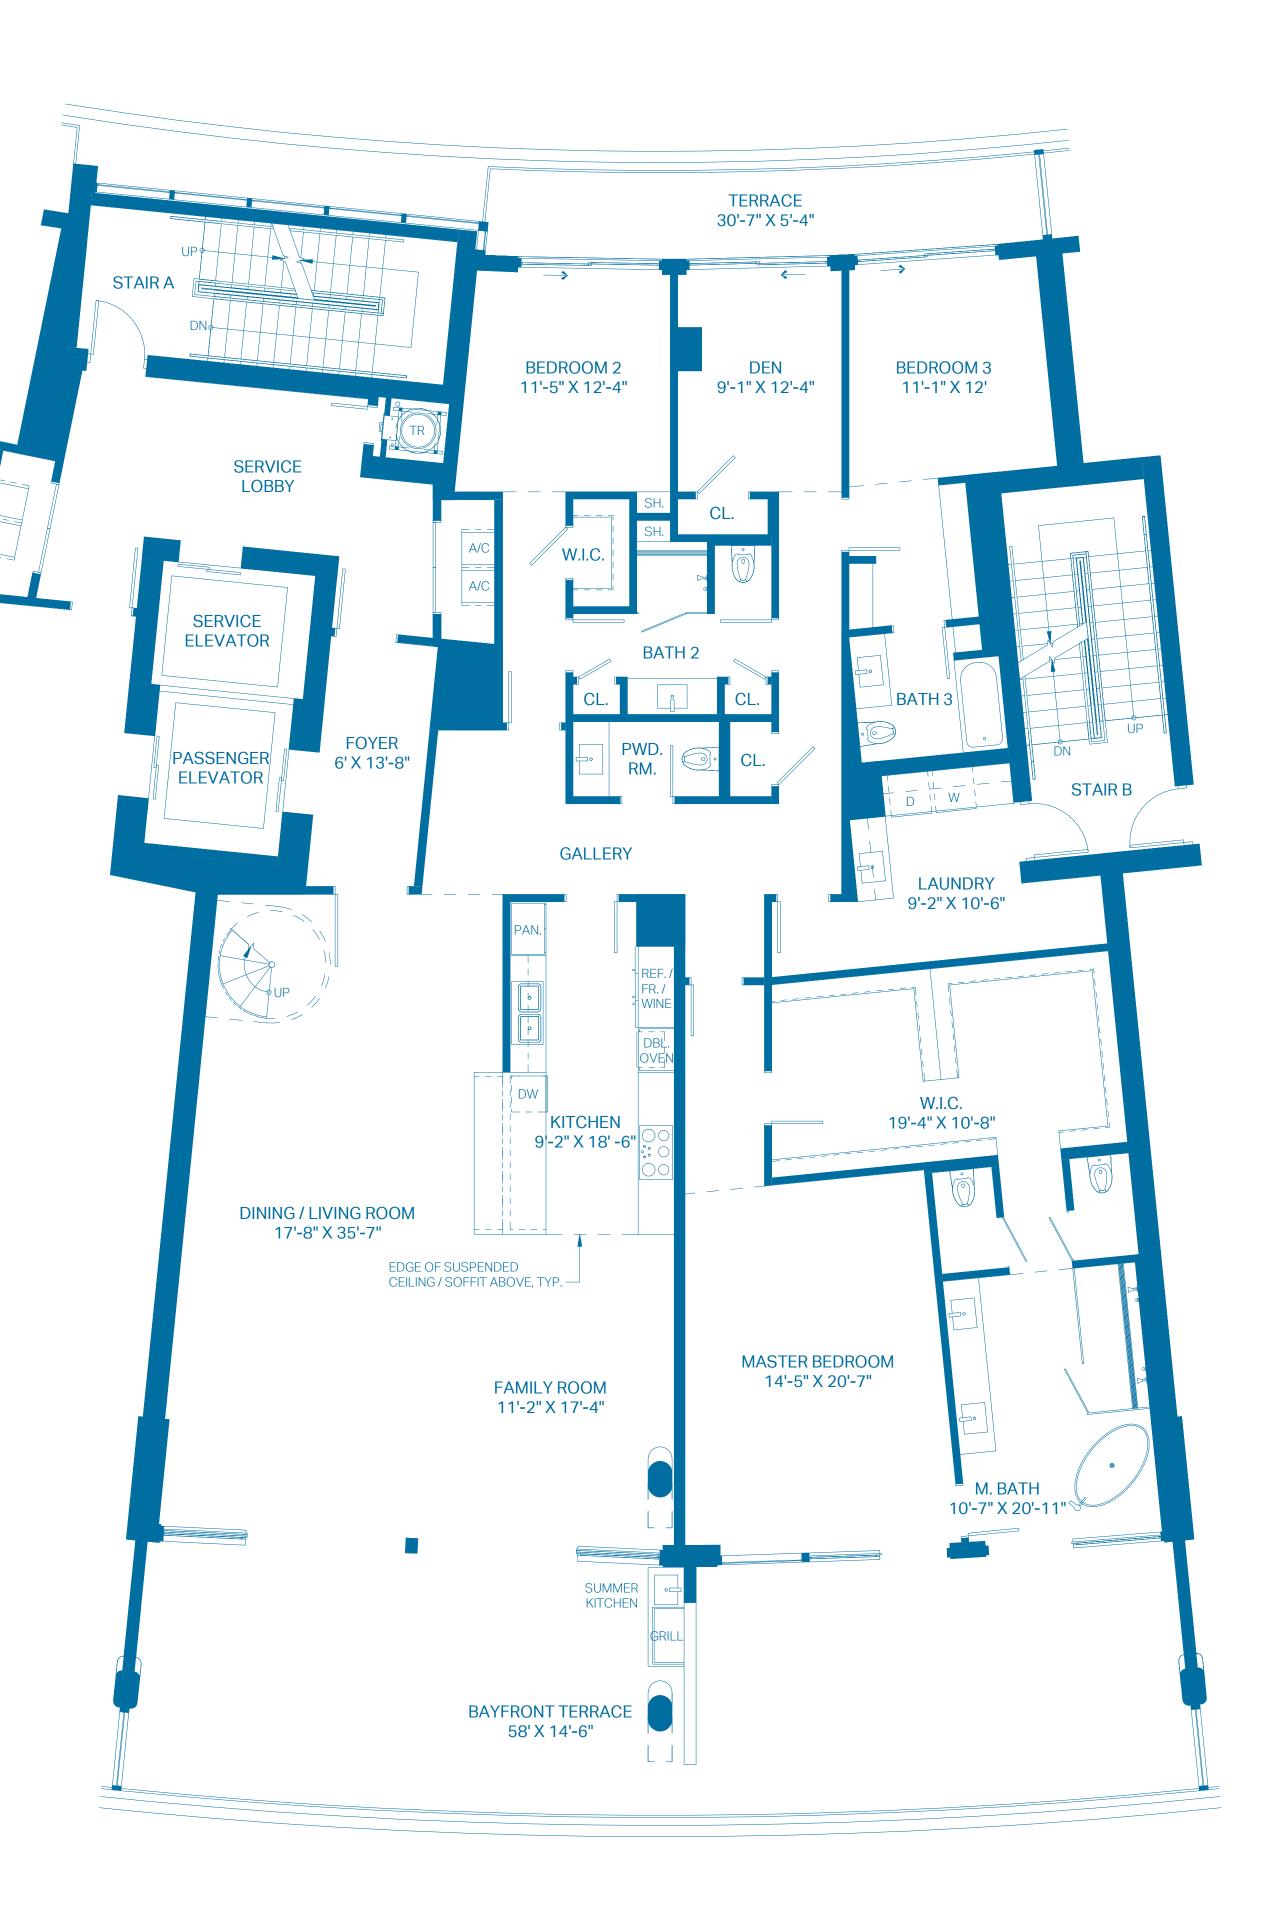

## PENTHOUSE G

| UNIT TOTALS TOTAL INTERIOR TOTAL EXTERIOR | 3 BEDROOMS<br>3,851 Sq. Ft.<br>3,769 Sq. Ft. | 4.5 BATHS<br>357.77 Sq. Mt<br>350.15 Sq. Mt |
|-------------------------------------------|----------------------------------------------|---------------------------------------------|
| OVERALL TOTAL                             | 7,620 Sq. Ft.                                | 707.92 Sq. Mt                               |

## 1ST LEVEL

| UNIT            | 3 BEDROOMS    | 3.5 BATHS       |
|-----------------|---------------|-----------------|
| INTERIOR        | 3,246 Sq. Ft. | 301.56 Sq. Mts. |
| OUTDOOR TERRACE | 1,026 Sq. Ft. | 95.32 Sq. Mts.  |
| TOTAL           | 4,272 Sq. Ft. | 396.88 Sq. Mts. |

#### 2ND LEVEL - POOL DECK

| ROOF DECK    | 0 BEDROOMS    | 1 BATH          |
|--------------|---------------|-----------------|
| INTERIOR     | 605 Sq. Ft.   | 56.21 Sq. Mts.  |
| OUTDOOR DECK | 2,231 Sq. Ft. | 207.27 Sq. Mts. |
| POOL         | 512 Sq. Ft.   | 47.57 Sq. Mts.  |
| TOTAL        | 3,348 Sq. Ft. | 311.05 Sq. Mts. |

The outdoor terraces (and pool if shown on this floor plan) are limited common elements reserved for the exclusive use of the unit. The limited common elements are not included in the unit area but are separately calculated.