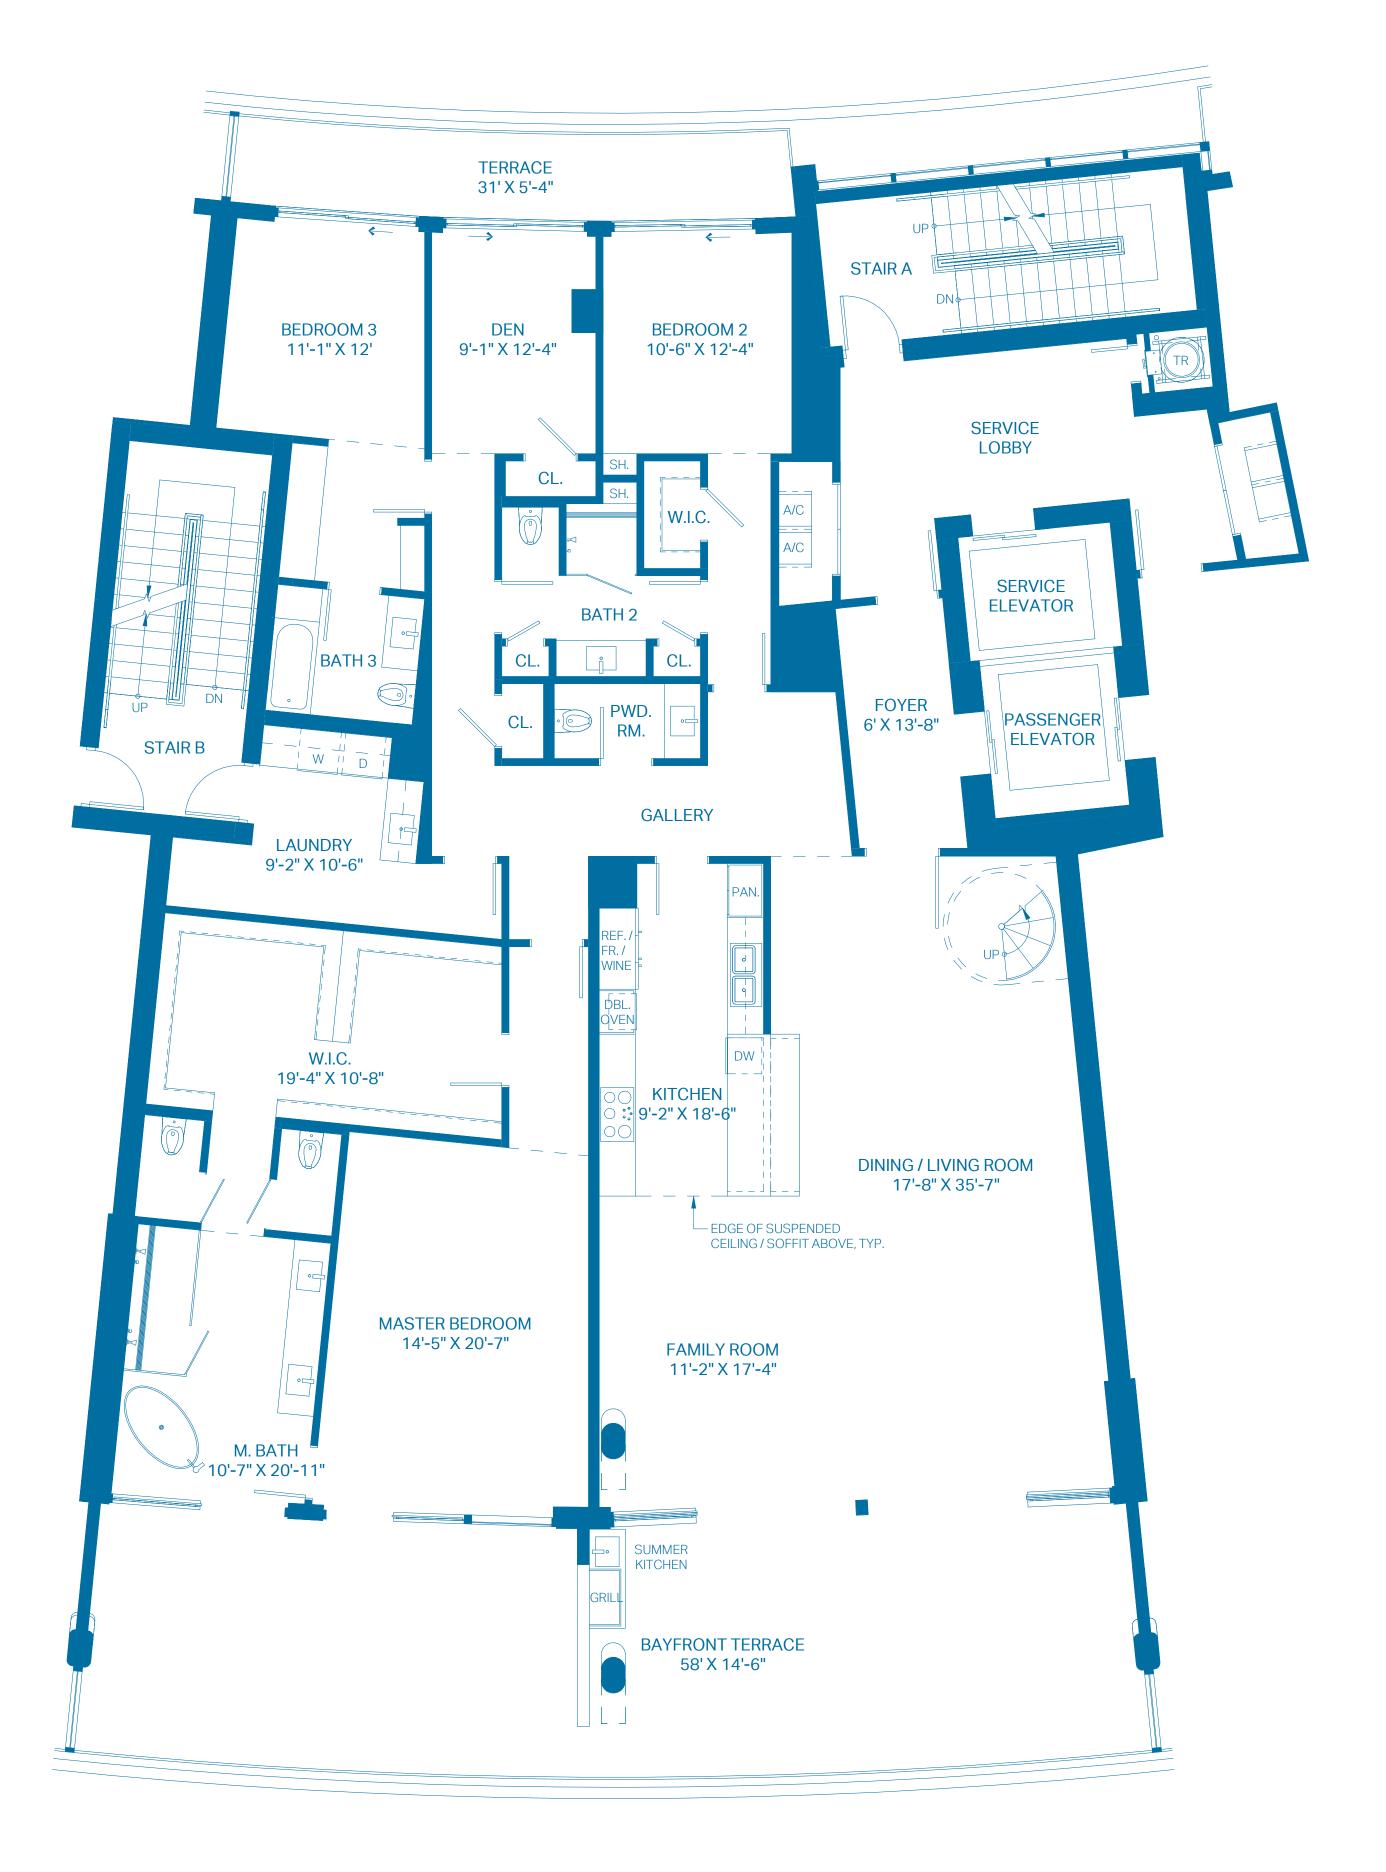

## PENTHOUSE B

| UNIT TOTALS    | 4 BEDROOMS    | 5.5 BATHS      |
|----------------|---------------|----------------|
| TOTAL INTERIOR | 4,548 Sq. Ft. | 422.52 Sq. Mts |
| TOTAL EXTERIOR | 4,478 Sq. Ft. | 416.02 Sq. Mts |
| OVERALL TOTAL  | 9,026 Sq. Ft. |                |

## 1ST LEVEL

| UNIT            | 4 BEDROOMS    | 4.5 BATHS       |
|-----------------|---------------|-----------------|
| INTERIOR        | 3,871 Sq. Ft. | 359.63 Sq. Mts. |
| OUTDOOR TERRACE | 1,224 Sq. Ft. | 113.71 Sq. Mts. |
| TOTAL           | 5,095 Sq. Ft. | 473.34 Sq. Mts. |

These floor plans are conceptual only and for ease of reference and should not be relied upon as a representation, express or implied, of the final detail, features or dimensions of any unit. All dimensions and configurations are for information purposes only and are subject to change without notice. All square footage totals are approximate, may vary due to construction and are subject to change without notice. The Developer expressly reserves the right to make any modifications, revisions and changes it deems desirable in its sole and absolute discretion or as may be required by law or government bodies. For more precise measurements, please refer to the Condominium drawings contained within the prospectus (Offering Circular).

The outdoor terraces (and pool if shown on this floor plan) are limited common elements reserved for the exclusive use of the unit. The limited common elements are not included in the unit area but are separately calculated.