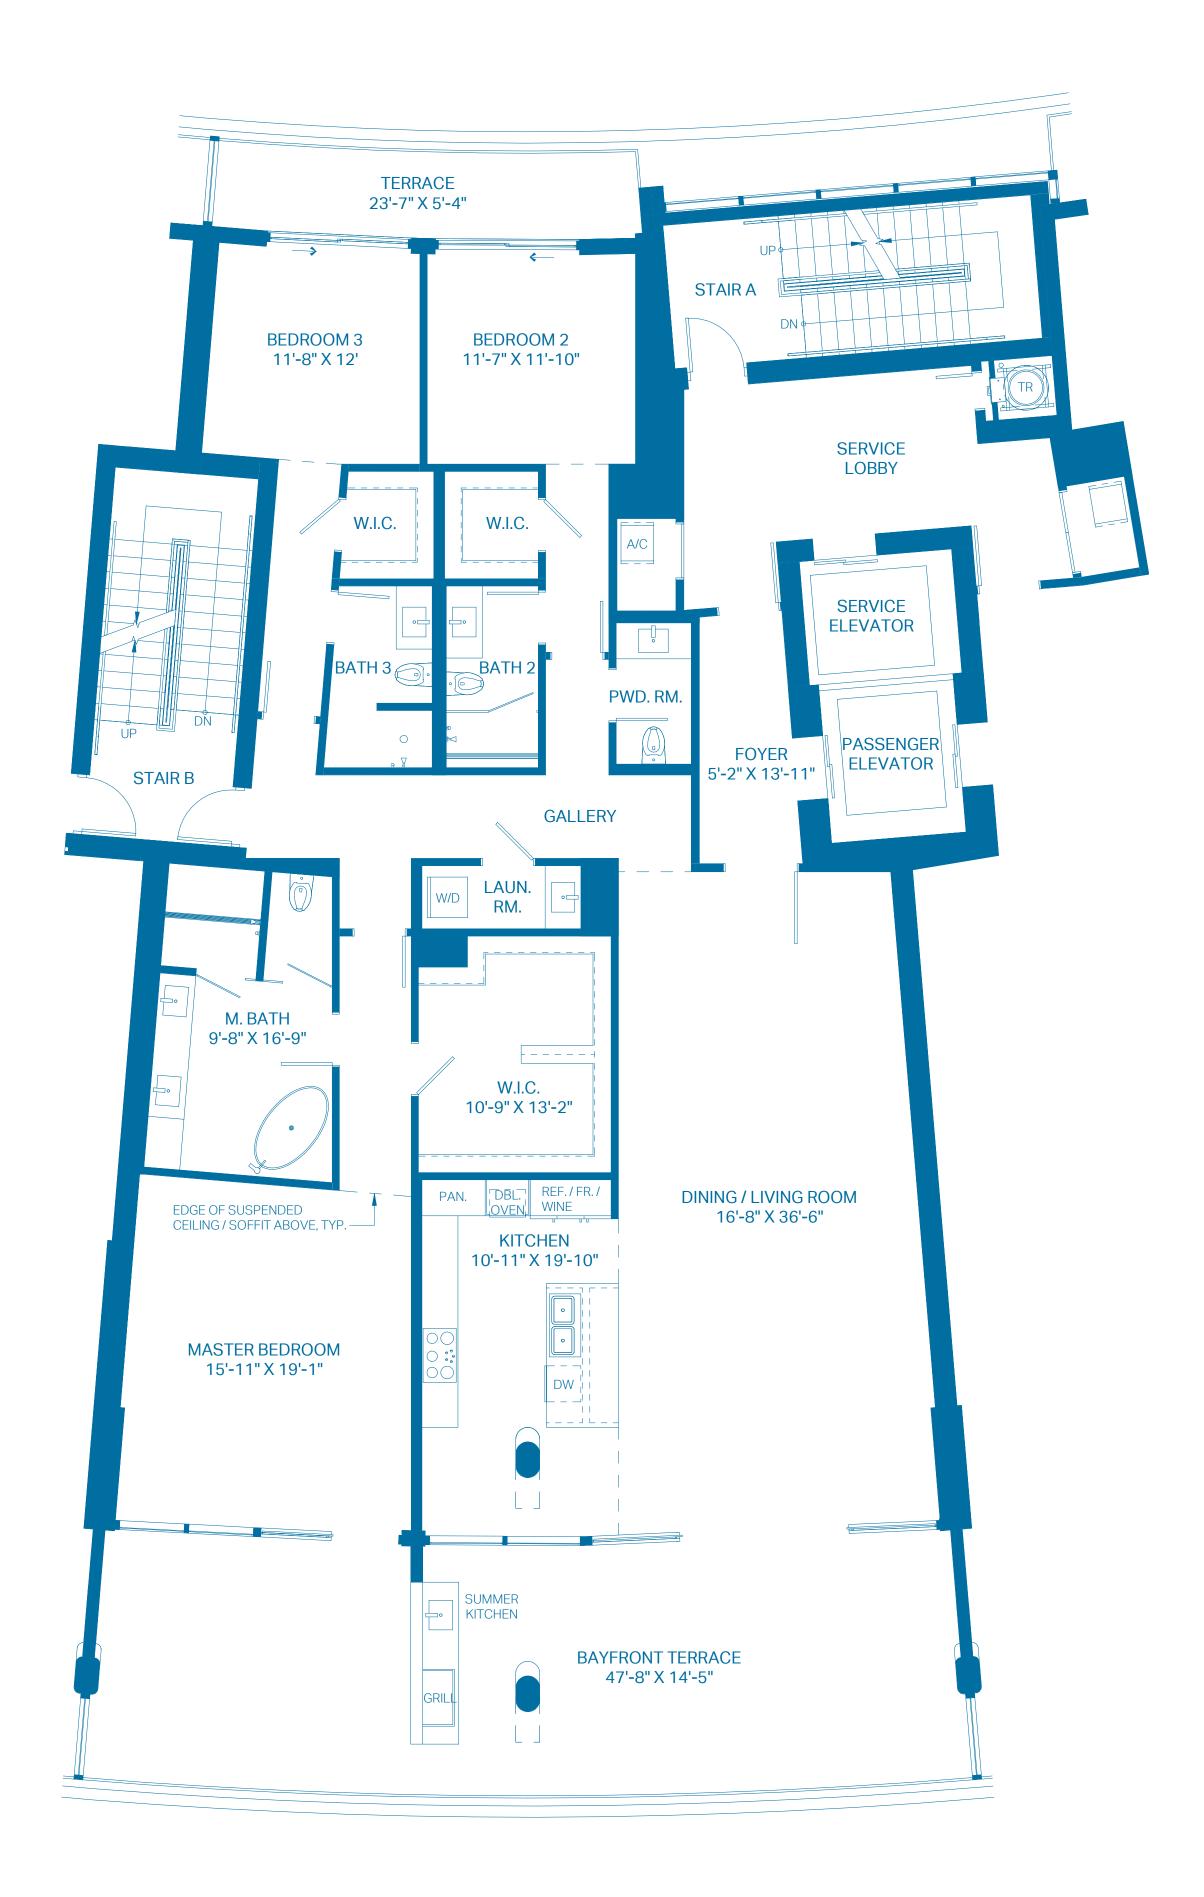

## PENTHOUSE Q

| UNIT TOTALS    | 3 BEDROOMS    | 4.5 BATHS    |
|----------------|---------------|--------------|
| TOTAL INTERIOR | 3,049 Sq. Ft. | 283.26 Sq. M |
| TOTAL EXTERIOR | 3,124 Sq. Ft. | 290.23 Sq. M |
| OVERALL TOTAL  | 6,173 Sq. Ft. | 573.49 Sq. M |

## 1ST LEVEL

| UNIT            | 3 BEDROOMS    | 3.5 BATHS       |
|-----------------|---------------|-----------------|
| INTERIOR        | 2,621 Sq. Ft. | 243.50 Sq. Mts. |
| OUTDOOR TERRACE | 834 Sq. Ft.   | 77.48 Sq. Mts.  |
| TOTAL           | 3,455 Sq. Ft. | 320.98 Sq. Mts. |

These floor plans are conceptual only and for ease of reference and should not be relied upon as a representation, express or implied, of the final detail, features or dimensions of any unit. All dimensions and configurations are for information purposes only and are subject to change without notice. All square footage totals are approximate, may vary due to construction and are subject to change without notice. The Developer expressly reserves the right to make any modifications, revisions and changes it deems desirable in its sole and absolute discretion or as may be required by law or government bodies. For more precise measurements, please refer to the Condominium drawings contained within the prospectus (Offering Circular).

The outdoor terraces (and pool if shown on this floor plan) are limited common elements reserved for the exclusive use of the unit. The limited common elements are not included in the unit area but are separately calculated.