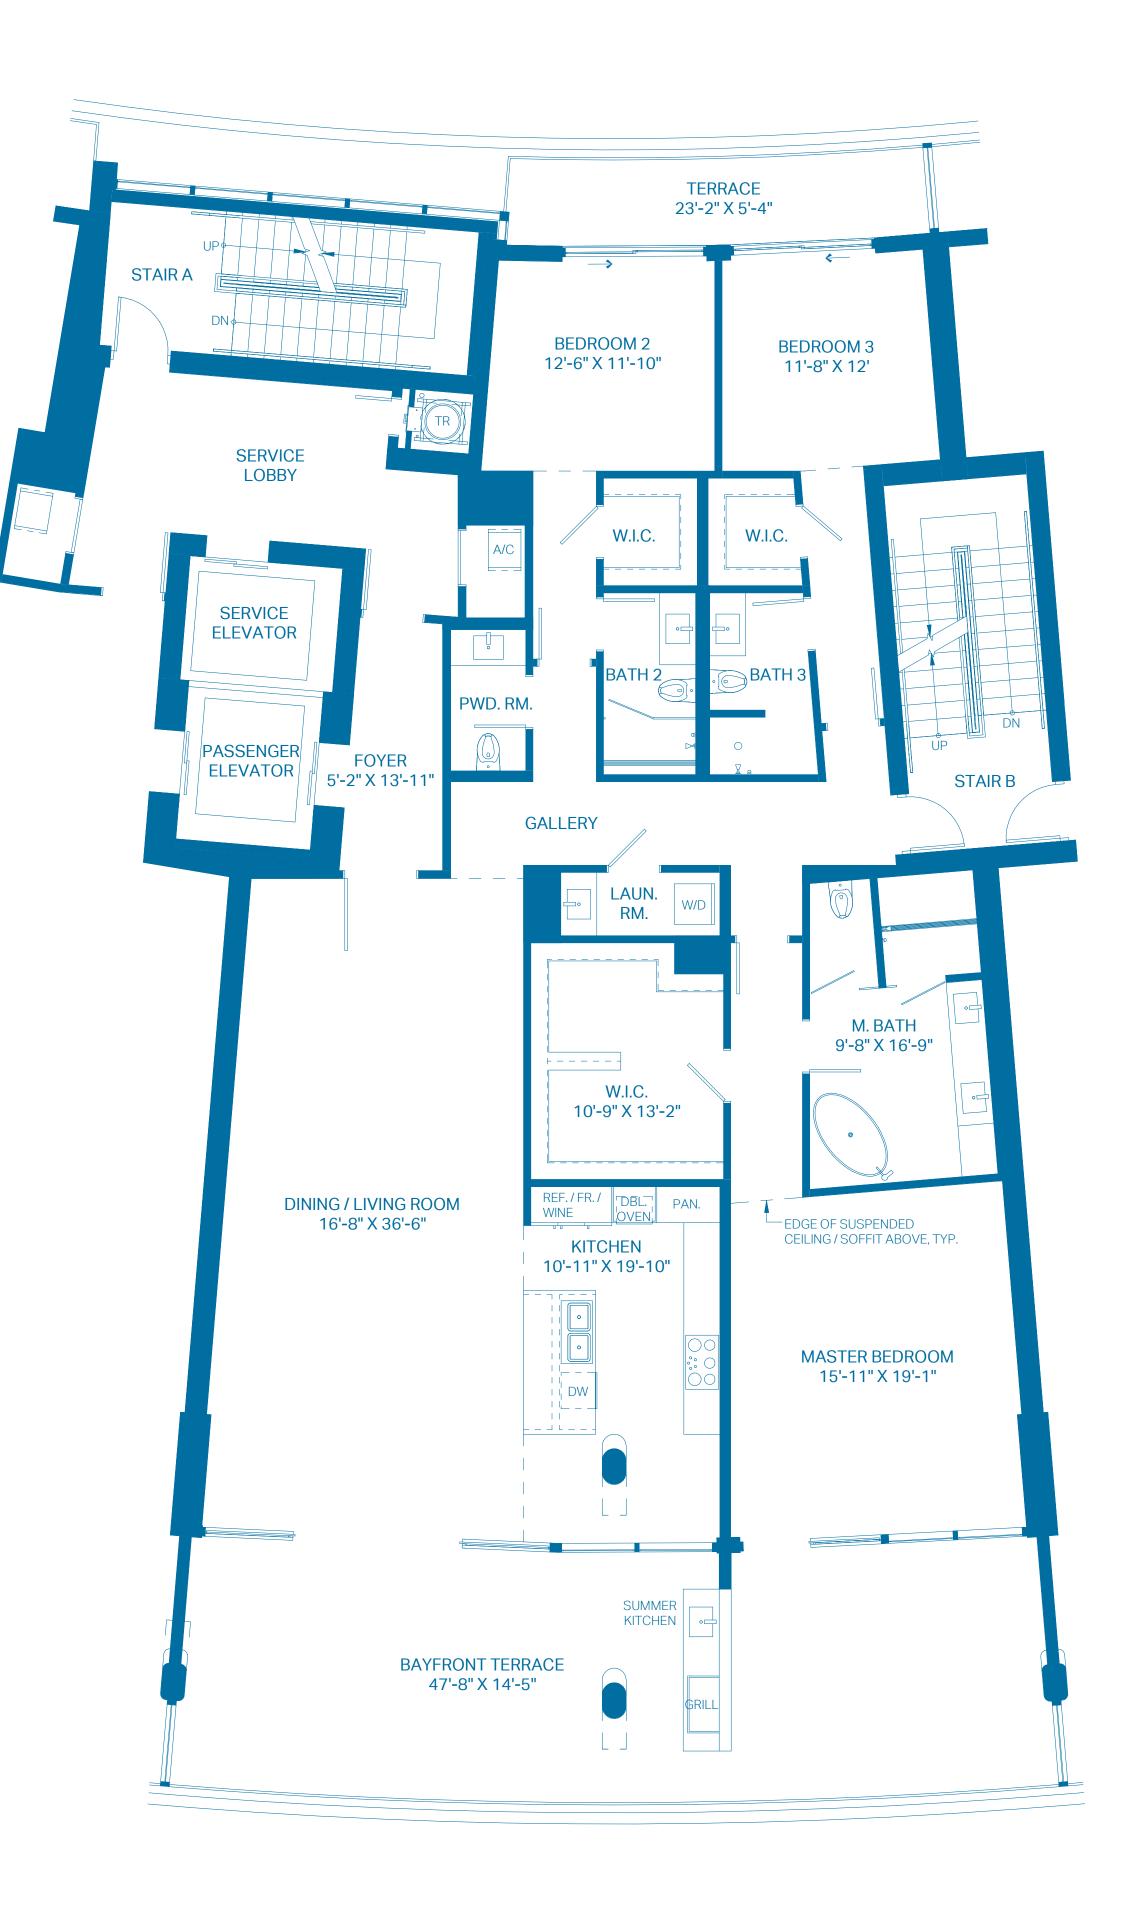

## PENTHOUSE B

| UNIT TOTALS    | 4 BEDROOMS    | 5.5 BATHS      |
|----------------|---------------|----------------|
| TOTAL INTERIOR | 4,548 Sq. Ft. | 422.52 Sq. Mts |
| TOTAL EXTERIOR | 4,478 Sq. Ft. | 416.02 Sq. Mts |
| OVERALL TOTAL  | 9,026 Sq. Ft. |                |

## 1ST LEVEL

| UNIT            | 4 BEDROOMS    | 4.5 BATHS       |
|-----------------|---------------|-----------------|
| INTERIOR        | 3,871 Sq. Ft. | 359.63 Sq. Mts. |
| OUTDOOR TERRACE | 1,224 Sq. Ft. | 113.71 Sq. Mts. |
| TOTAL           | 5,095 Sq. Ft. | 473.34 Sq. Mts. |

These floor plans are conceptual only and for ease of reference and should not be relied upon as a representation, express or implied, of the final detail, features or dimensions of any unit. All dimensions and configurations are for information purposes only and are subject to change without notice. All square footage totals are approximate, may vary due to construction and are subject to change without notice. The Developer expressly reserves the right to make any modifications, revisions and changes it deems desirable in its sole and absolute discretion or as may be required by law or government bodies. For more precise measurements, please refer to the Condominium drawings contained within the prospectus (Offering Circular).

The outdoor terraces (and pool if shown on this floor plan) are limited common elements reserved for the exclusive use of the unit. The limited common elements are not included in the unit area but are separately calculated.