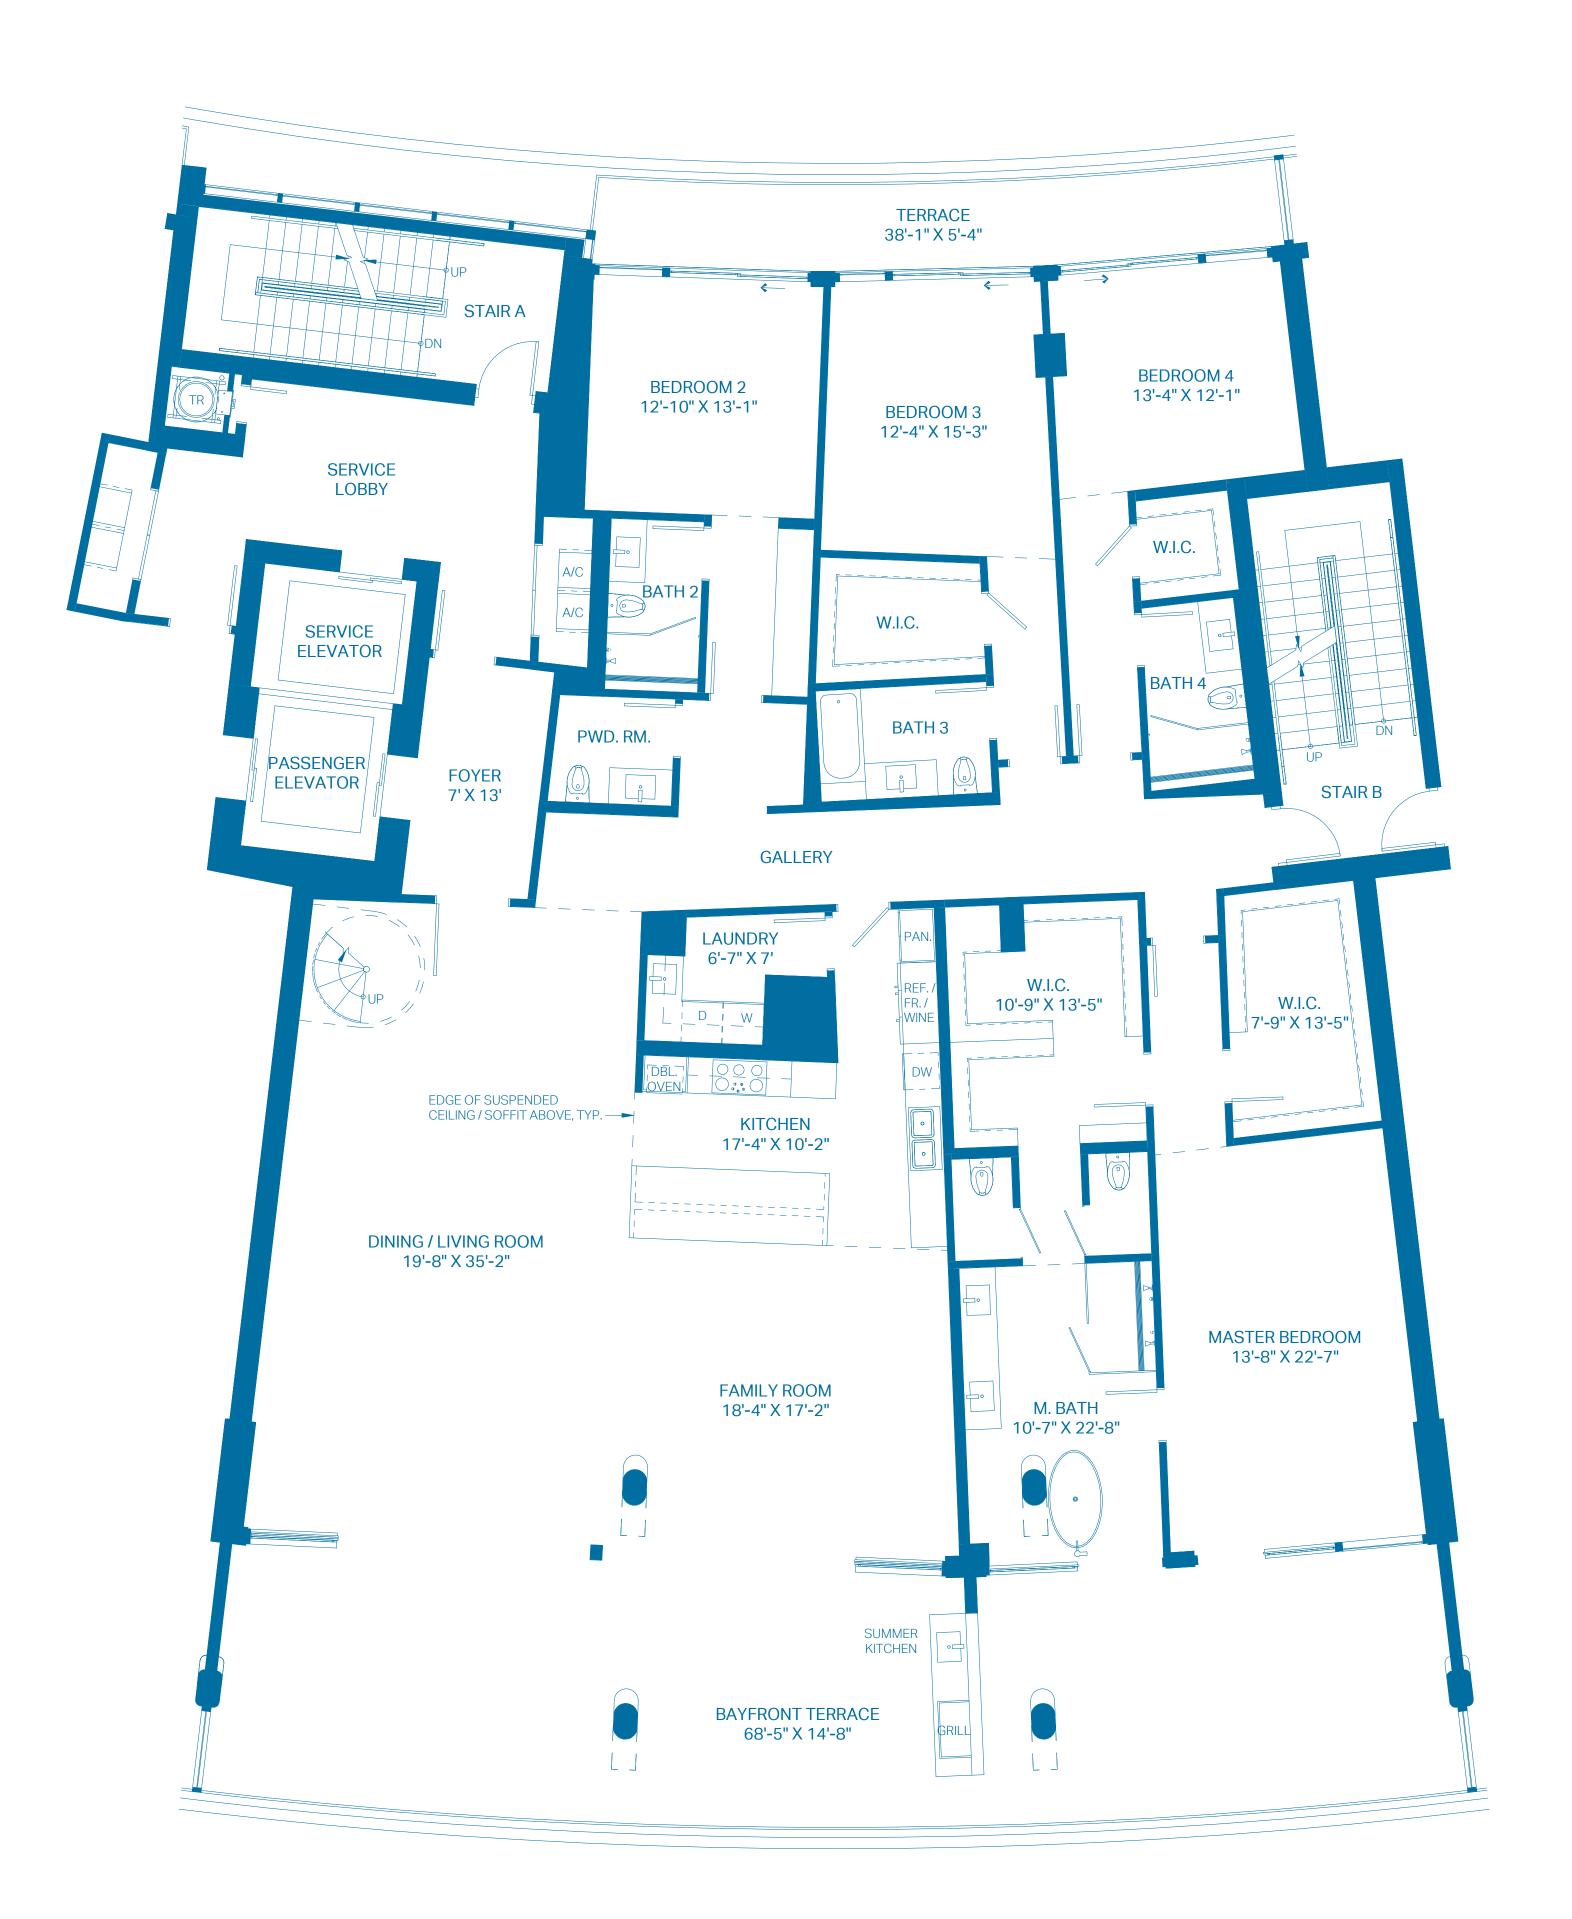

## PENTHOUSE B

| UNIT TOTALS    | 4 BEDROOMS    | 5.5 BATHS      |
|----------------|---------------|----------------|
| TOTAL INTERIOR | 4,548 Sq. Ft. | 422.52 Sq. Mts |
| TOTAL EXTERIOR | 4,478 Sq. Ft. | 416.02 Sq. Mts |
| OVERALL TOTAL  | 9,026 Sq. Ft. |                |

## 1ST LEVEL

| UNIT            | 4 BEDROOMS    | 4.5 BATHS       |
|-----------------|---------------|-----------------|
| INTERIOR        | 3,871 Sq. Ft. | 359.63 Sq. Mts. |
| OUTDOOR TERRACE | 1,224 Sq. Ft. | 113.71 Sq. Mts. |
| TOTAL           | 5,095 Sq. Ft. | 473.34 Sq. Mts. |

These floor plans are conceptual only and for ease of reference and should not be relied upon as a representation, express or implied, of the final detail, features or dimensions of any unit. All dimensions and configurations are for information purposes only and are subject to change without notice. All square footage totals are approximate, may vary due to construction and are subject to change without notice. The Developer expressly reserves the right to make any modifications, revisions and changes it deems desirable in its sole and absolute discretion or as may be required by law or government bodies. For more precise measurements, please refer to the Condominium drawings contained within the prospectus (Offering Circular).

The outdoor terraces (and pool if shown on this floor plan) are limited common elements reserved for the exclusive use of the unit. The limited common elements are not included in the unit area but are separately calculated.