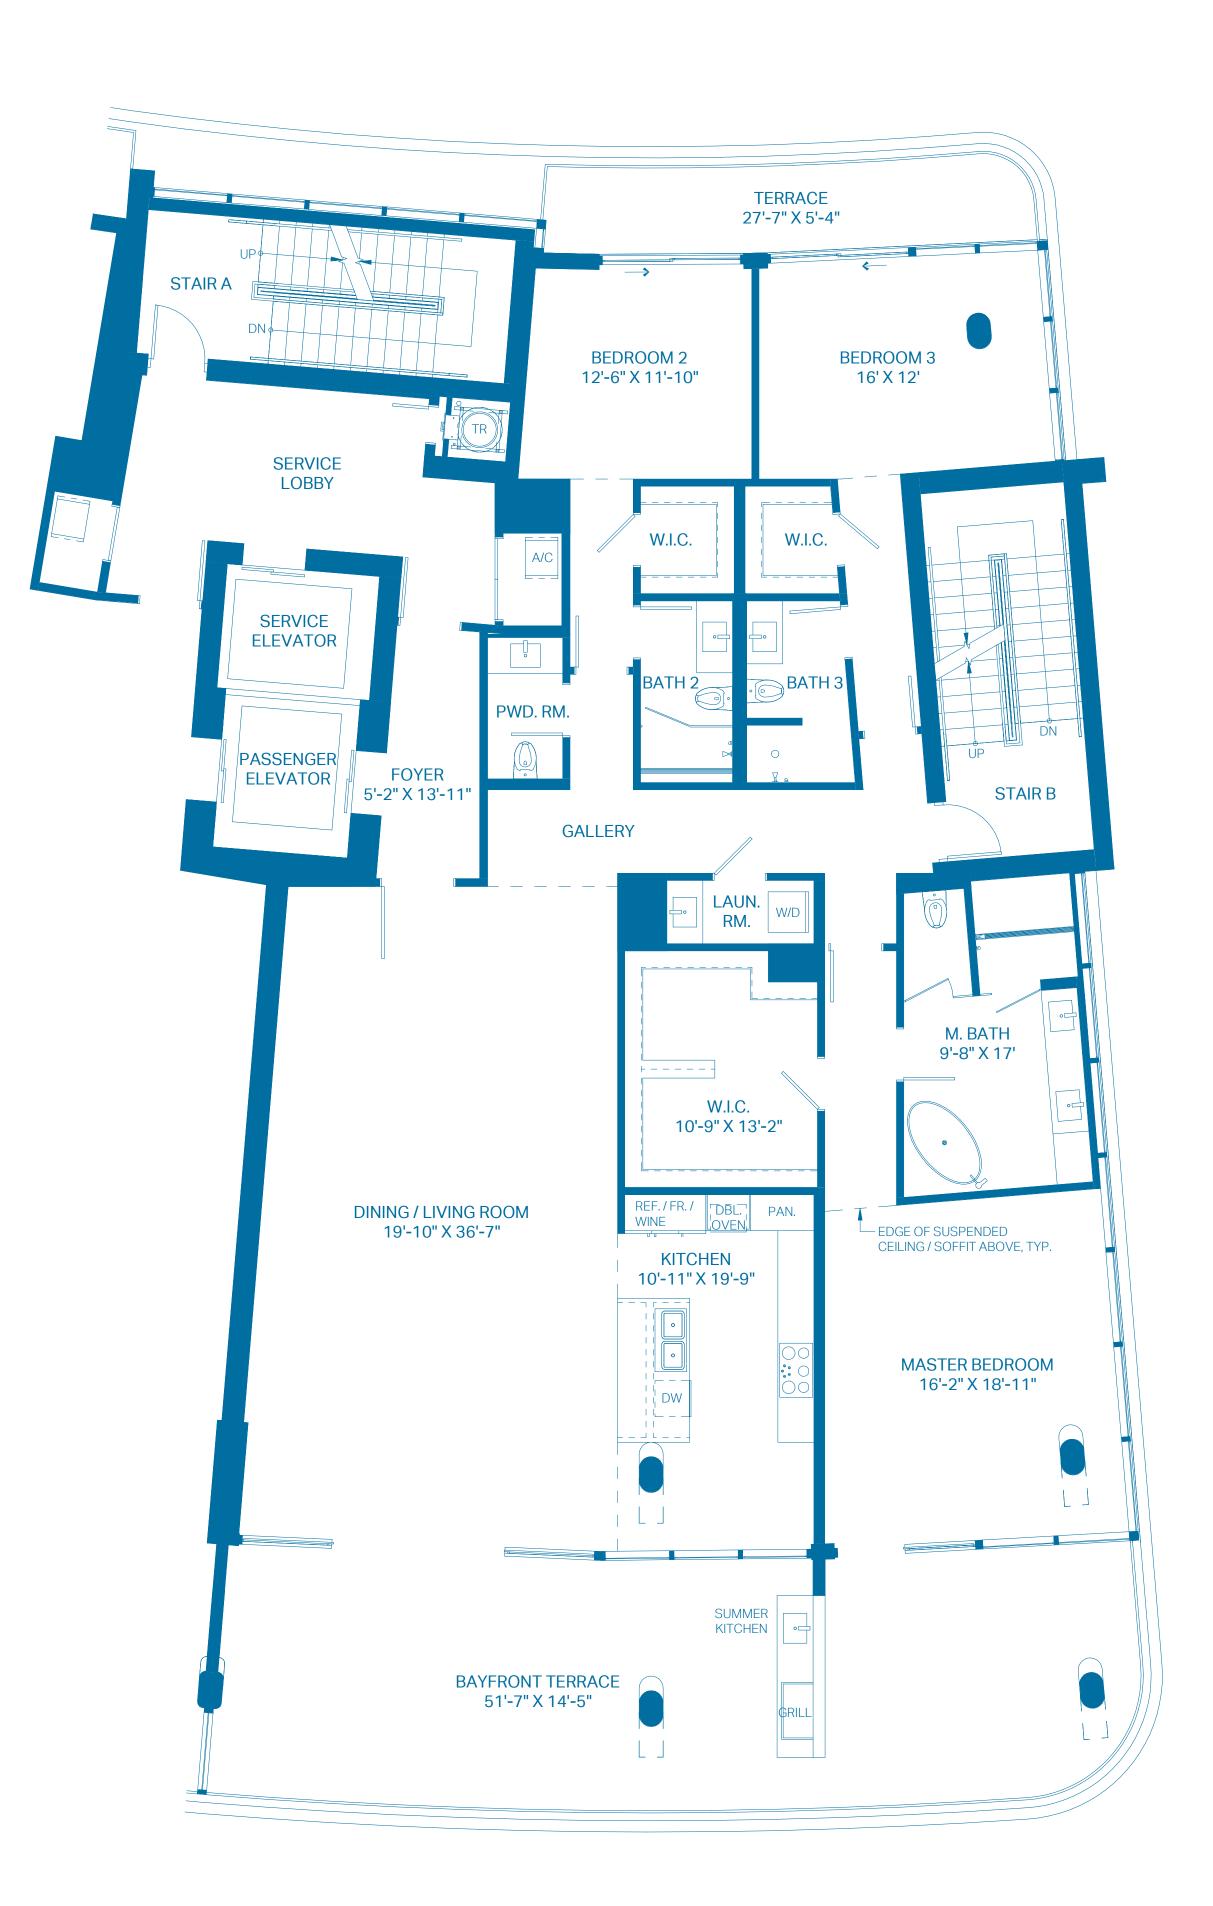

## 1ST LEVEL

| UNIT            | 4 BEDROOMS    | 4.5 BATHS       |
|-----------------|---------------|-----------------|
| INTERIOR        | 3,871 Sq. Ft. | 359.63 Sq. Mts. |
| OUTDOOR TERRACE | 1,224 Sq. Ft. | 113.71 Sq. Mts. |
| TOTAL           | 5,095 Sq. Ft. | 473.34 Sq. Mts. |

These floor plans are conceptual only and for ease of reference and should not be relied upon as a representation, express or implied, of the final detail, features or dimensions of any unit. All dimensions and configurations are for information purposes only and are subject to change without notice. All square footage totals are approximate, may vary due to construction and are subject to change without notice. The Developer expressly reserves the right to make any modifications, revisions and changes it deems desirable in its sole and absolute discretion or as may be required by law or government bodies. For more precise measurements, please refer to the Condominium drawings contained within the prospectus (Offering Circular).

The outdoor terraces (and pool if shown on this floor plan) are limited common elements reserved for the exclusive use of the unit. The limited common elements are not included in the unit area but are separately calculated.