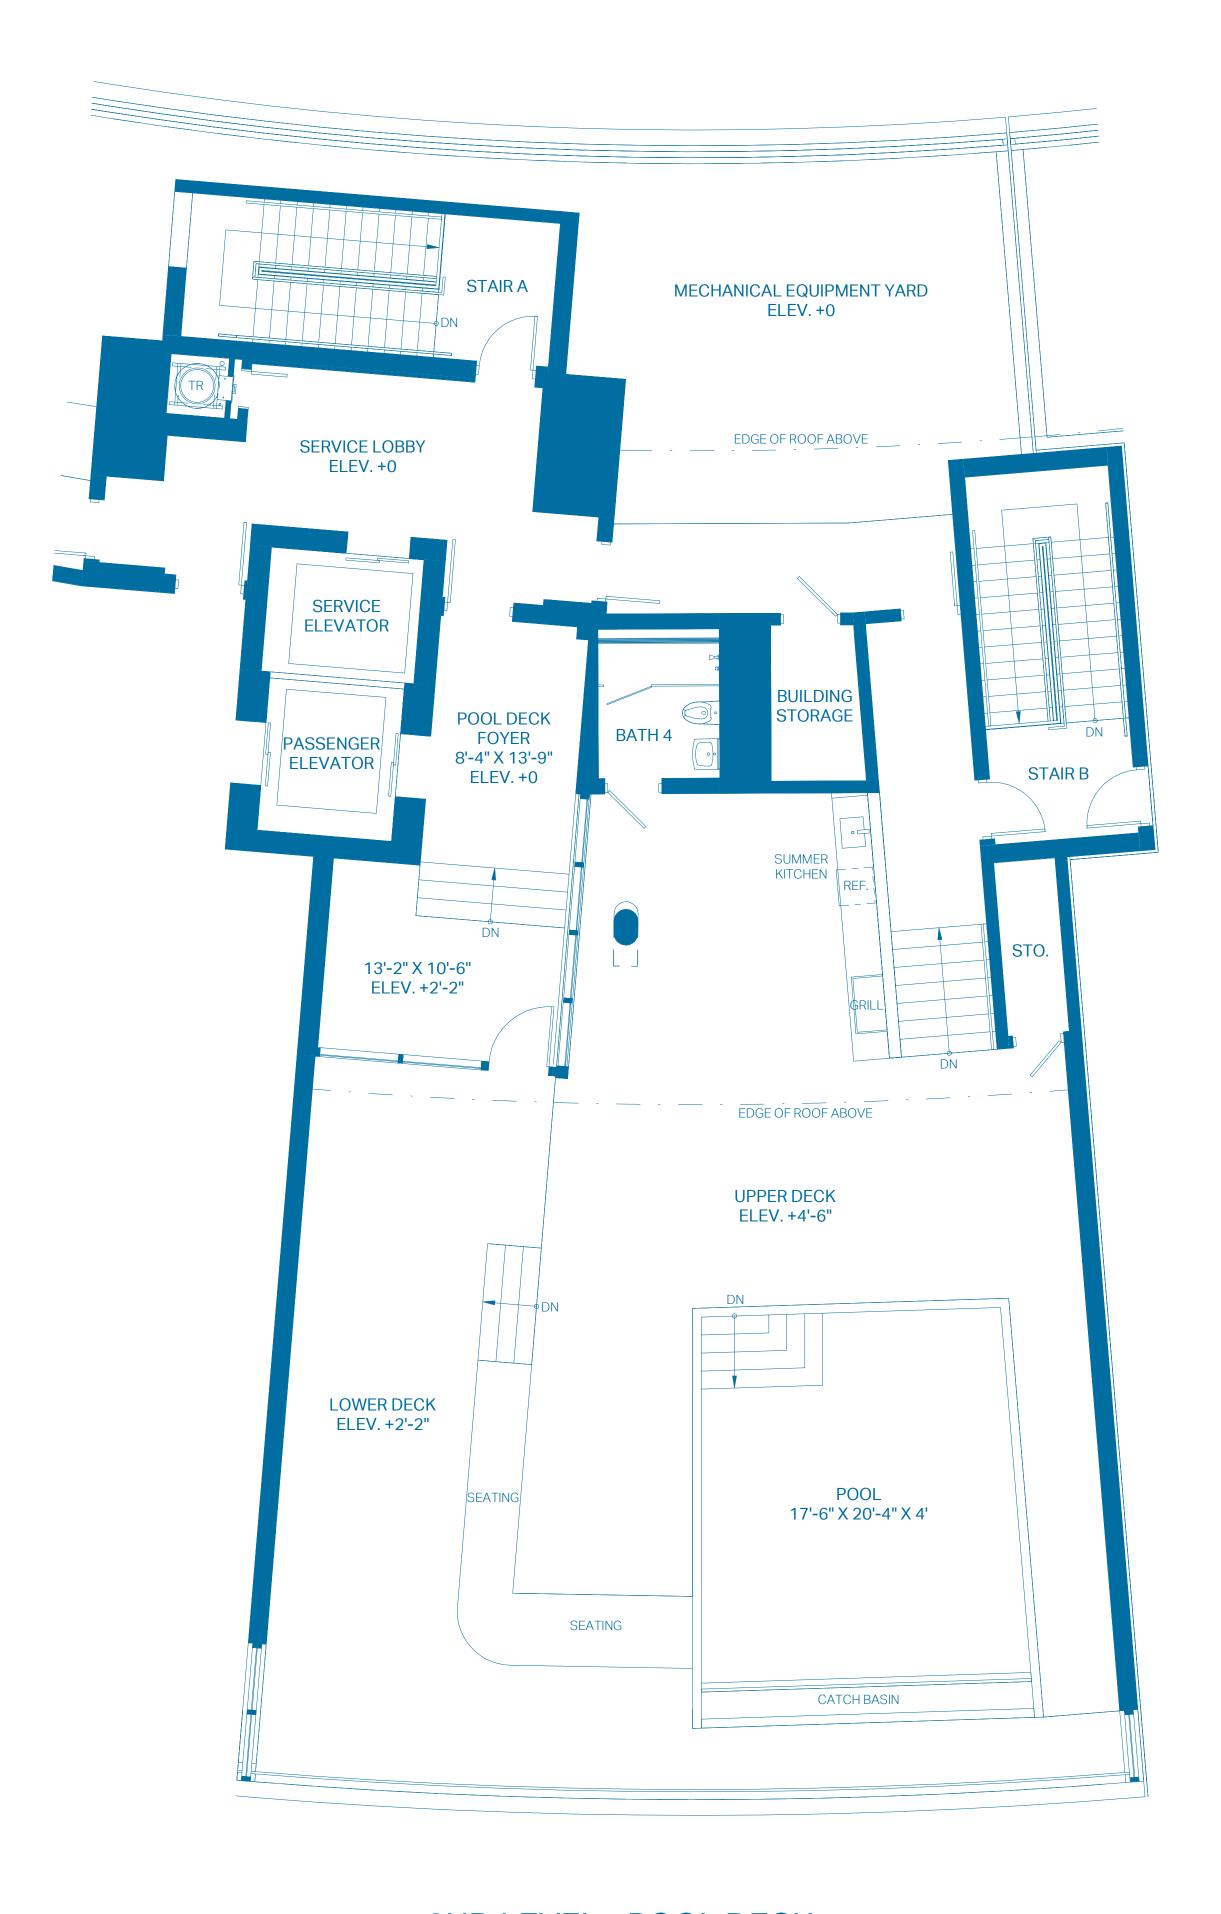

## 2ND LEVEL - POOL DECK

| ROOF DECK    | 0 BEDROOMS    | 1 BATH          |
|--------------|---------------|-----------------|
| INTERIOR     | 428 Sq. Ft.   | 39.76 Sq. Mts.  |
| OUTDOOR DECK | 1,857 Sq. Ft. | 172.52 Sq. Mts. |
| POOL         | 433 Sq. Ft.   | 40.23 Sq. Mts.  |
| TOTAL        | 2.718 Sq. Ft. | 252.51 Sq. Mts. |

## 2ND LEVEL - POOL DECK