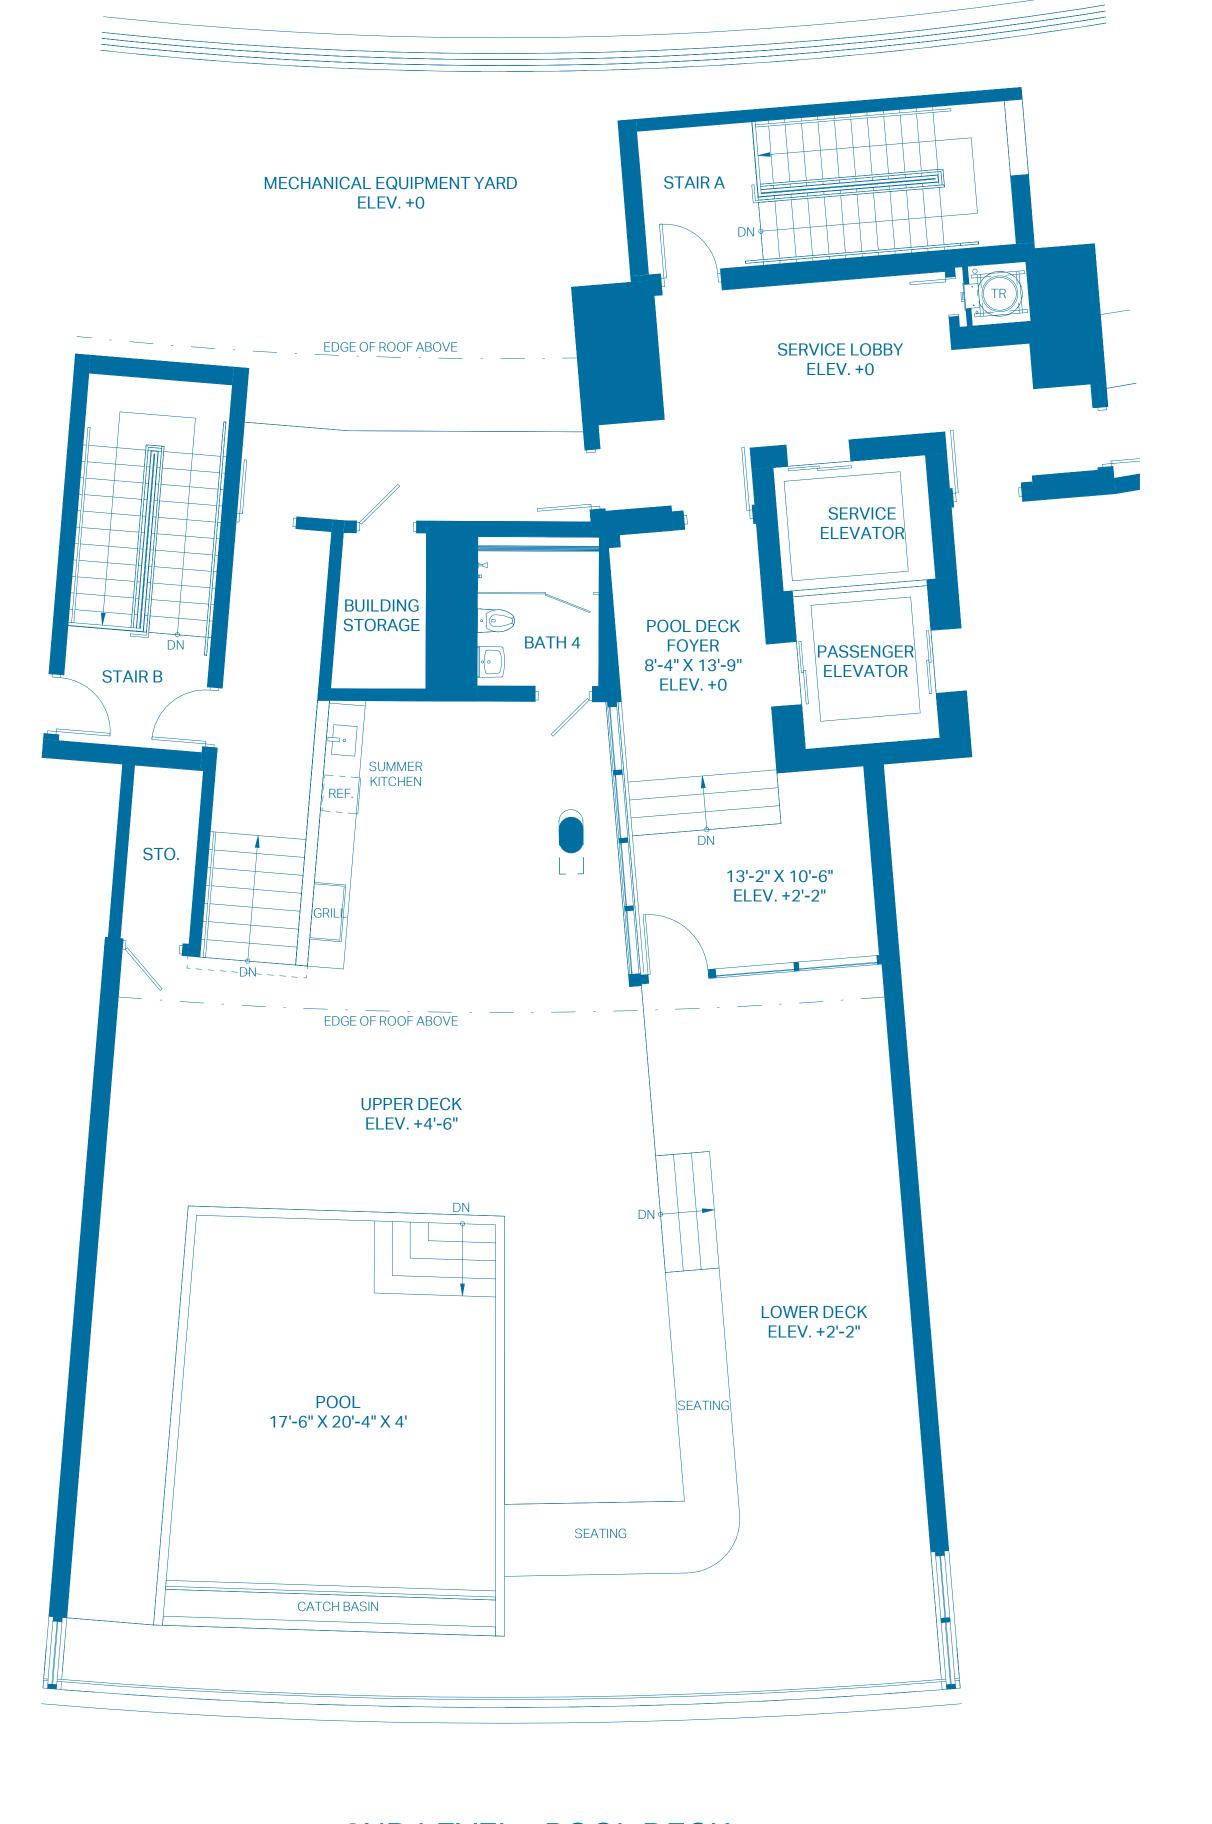

#### 2ND LEVEL - POOL DECK

| ROOF DECK    | 0 BEDROOMS    | 1 BATH          |
|--------------|---------------|-----------------|
| INTERIOR     | 428 Sq. Ft.   | 39.76 Sq. Mts.  |
| OUTDOOR DECK | 1,857 Sq. Ft. | 172.52 Sq. Mts. |
| POOL         | 433 Sq. Ft.   | 40.23 Sq. Mts.  |
| TOTAL        | 2,718 Sq. Ft. | 252.51 Sq. Mts. |

These floor plans are conceptual only and for ease of reference and should not be relied upon as a representation, express or implied, of the final detail, features or dimensions of any unit. All dimensions and configurations are for information purposes only and are subject to change without notice. All square footage totals are approximate, may vary due to construction and are subject to change without notice. The Developer expressly reserves the right to make any modifications, revisions and changes it deems desirable in its sole and absolute discretion or as may be required by law or government bodies. For more precise measurements, please refer to the Condominium drawings contained within the prospectus (Offering Circular).

The outdoor terraces (and pool if shown on this floor plan) are limited common elements reserved for the exclusive use of the unit. The limited common elements are not included in the unit area but are separately calculated.