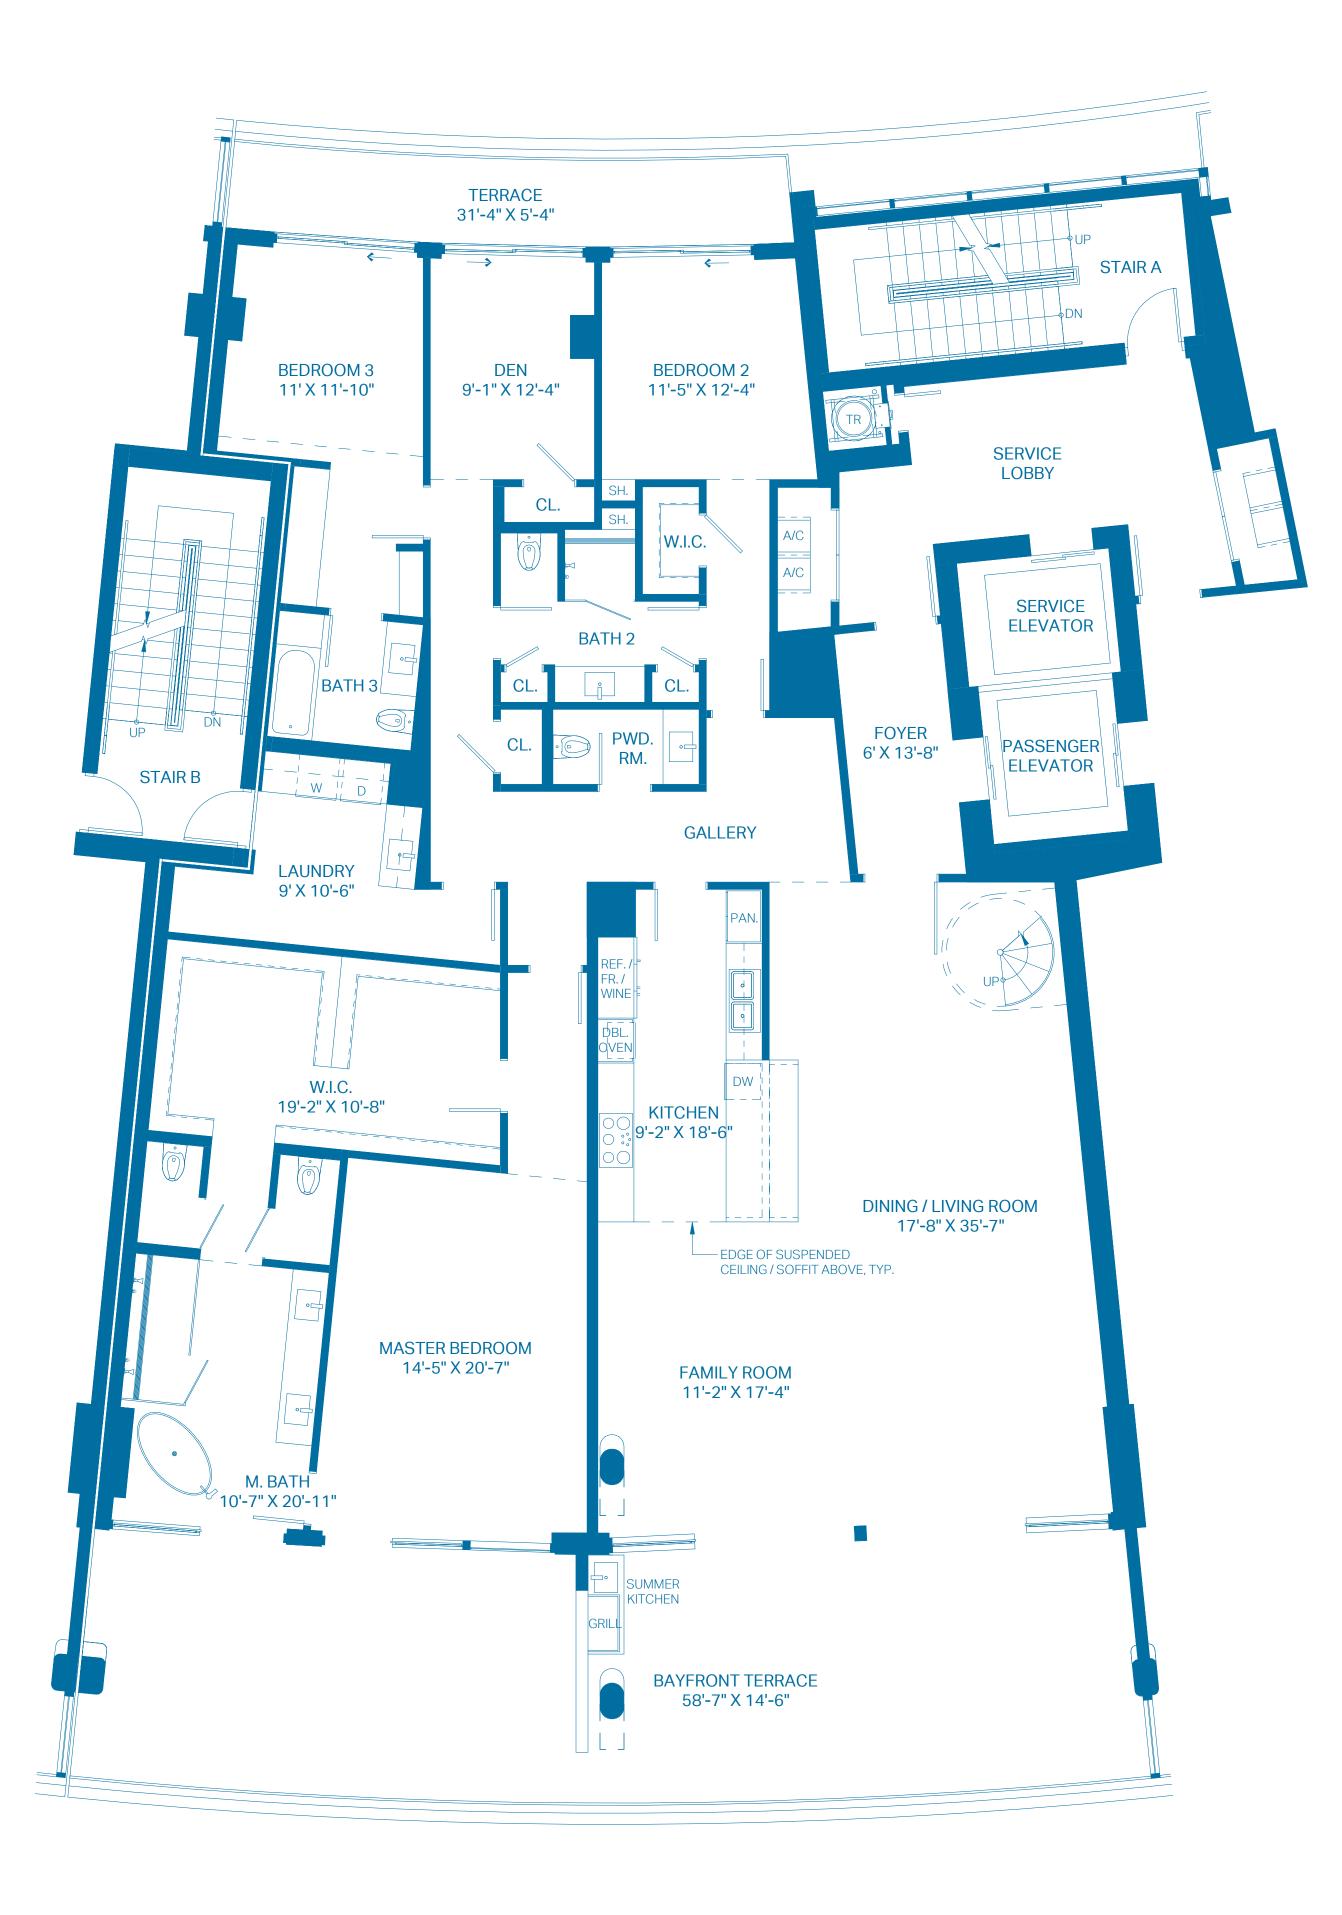

## PENTHOUSE E

| UNIT TOTALS TOTAL INTERIOR TOTAL EXTERIOR | 3 BEDROOMS<br>3,858 Sq. Ft.<br>3,801 Sq. Ft. | 4.5 BATHS<br>358.42 Sq. Mts.<br>353.12 Sq. Mts. |
|-------------------------------------------|----------------------------------------------|-------------------------------------------------|
| OVERALL TOTAL                             | 7,659 Sq. Ft.                                | 711.54 Sq. Mts.                                 |

## 1ST LEVEL

| UNIT            | 3 BEDROOMS    | 3.5 BATHS       |
|-----------------|---------------|-----------------|
| INTERIOR        | 3,253 Sq. Ft. | 302.21 Sq. Mts. |
| OUTDOOR TERRACE | 1,034 Sq. Ft. | 96.06 Sq. Mts.  |
| TOTAL           | 4,287 Sg. Ft. | 398.27 Sq. Mts. |

## 2ND LEVEL - POOL DECK

| ROOF DECK    | 0 BEDROOMS    | 1 BATH          |
|--------------|---------------|-----------------|
| INTERIOR     | 605 Sq. Ft.   | 56.21 Sq. Mts.  |
| OUTDOOR DECK | 2,255 Sq. Ft. | 209.50 Sq. Mts. |
| POOL         | 512 Sq. Ft.   | 47.57 Sq. Mts.  |
| TOTAL        | 3,372 Sq. Ft. | 313.28 Sq. Mts. |

ORAL REPRESENTATIONS CANNOT BE RELIED UPON AS CORRECTLY STATING THE REPRESENTATIONS OF THE DEVELOPER. FOR CORRECT REPRESENTATIONS, MAKE REFERENCE TO THIS BROCHURE AND TO THE DOCUMENTS REQUIRED BY SECTION 718.503, FLORIDA STATUTES, TO BE FURNISHED BY A DEVELOPER TO A BUYER OR LESSEE.

These floor plans are conceptual only and for ease of reference and should not be relied upon as a representation, express or implied, of the final detail, features or dimensions of any unit. All dimensions and configurations are for information purposes only and are subject to change without notice. All square footage totals are approximate, may vary due to construction and are subject to change without notice. The Developer expressly reserves the right to make any modifications, revisions and changes it deems desirable in its sole and absolute discretion or as may be required by law or government bodies. For more precise measurements, please refer to the Condominium drawings contained within the prospectus (Offering Circular).

The outdoor terraces (and pool if shown on this floor plan) are limited common elements reserved for the exclusive use of the unit. The limited common elements are not included in the unit area but are separately calculated.