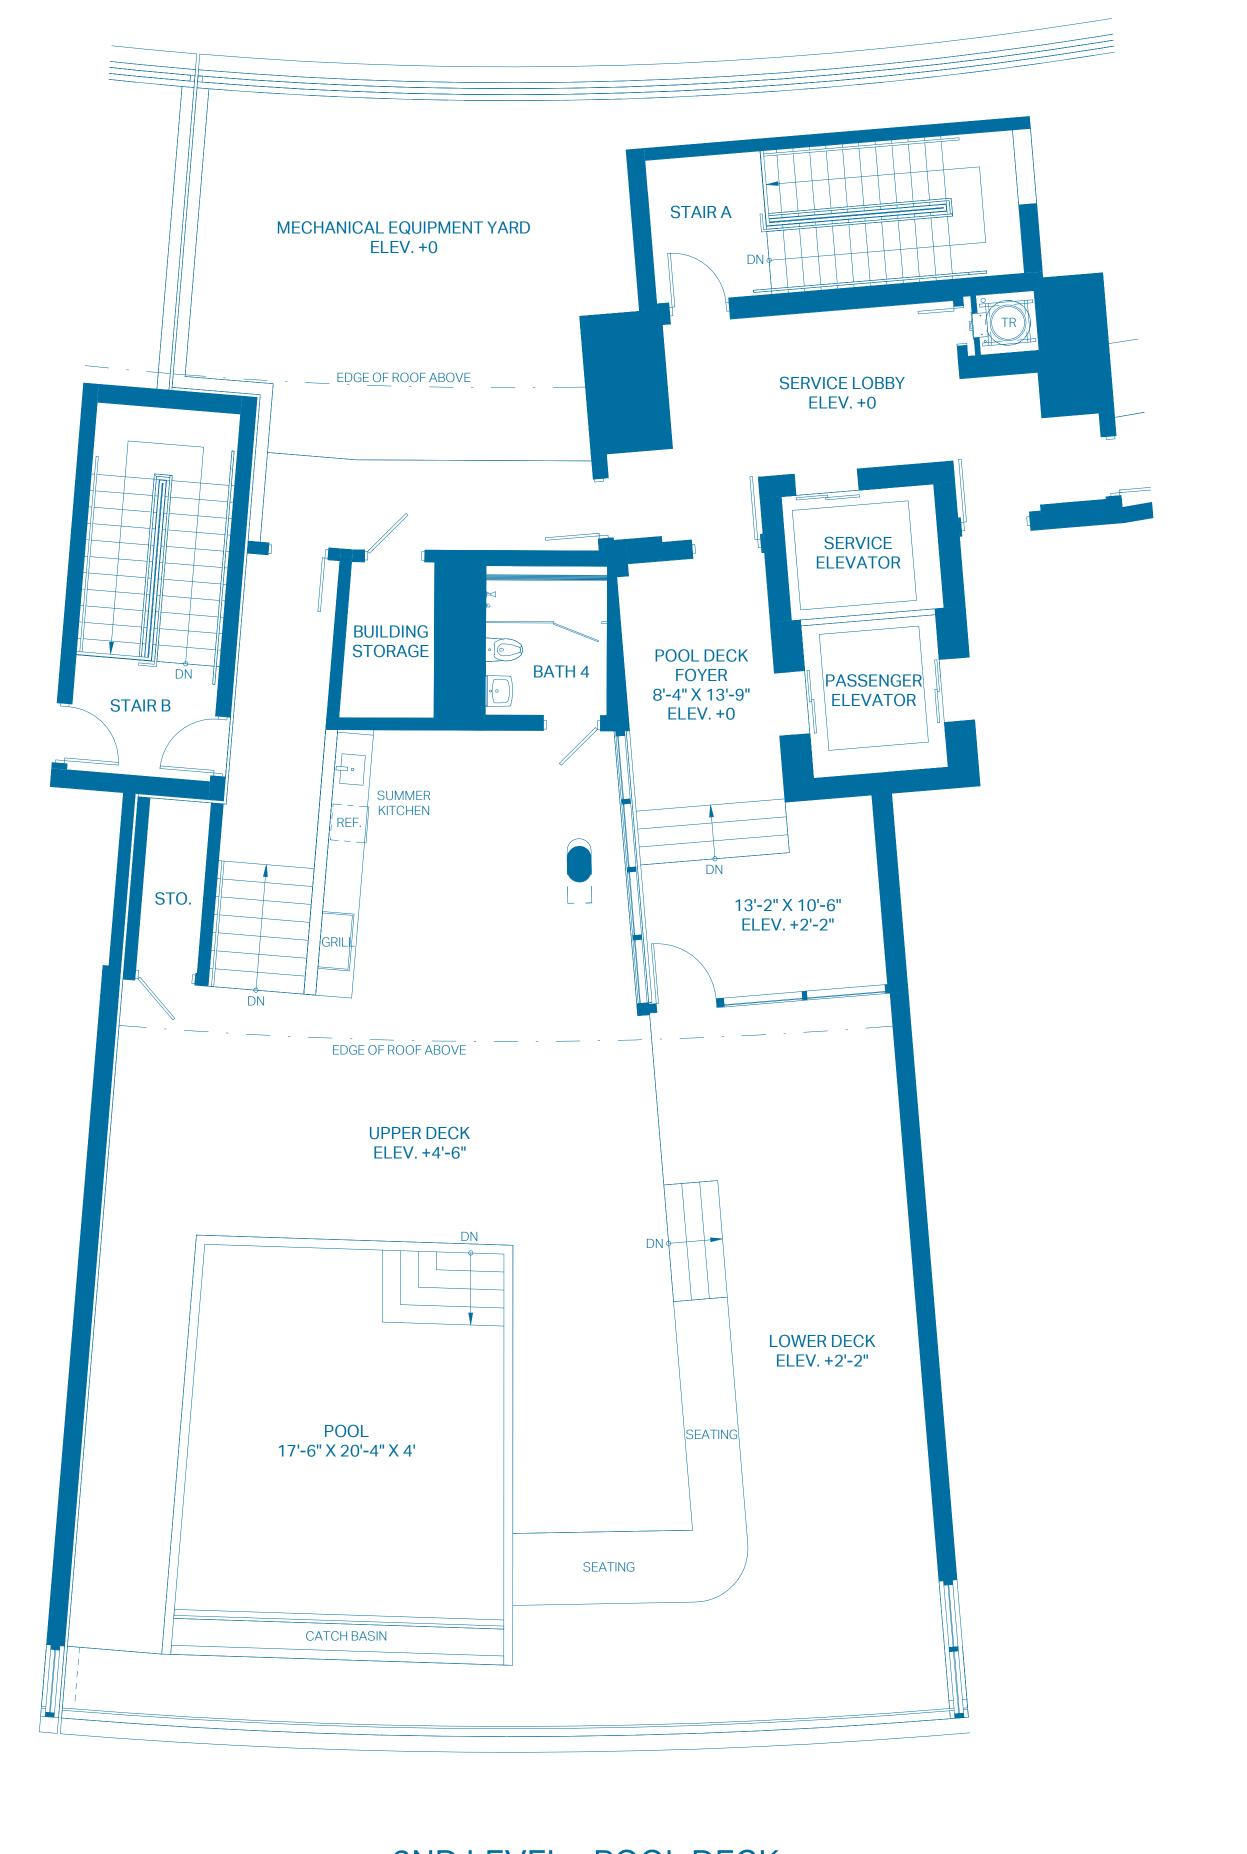

#### 2ND LEVEL - POOL DECK

| ROOF DECK    | 0 BEDROOMS    | 1 BATH          |
|--------------|---------------|-----------------|
| INTERIOR     | 428 Sq. Ft.   | 39.76 Sq. Mts.  |
| OUTDOOR DECK | 1,833 Sq. Ft. | 170.29 Sq. Mts. |
| POOL         | 433 Sq. Ft.   | 40.23 Sq. Mts.  |
| TOTAL        | 2,694 Sq. Ft. | 250.28 Sq. Mts. |

These floor plans are conceptual only and for ease of reference and should not be relied upon as a representation, express or implied, of the final detail, features or dimensions of any unit. All dimensions and configurations are for information purposes only and are subject to change without notice. All square footage totals are approximate, may vary due to construction and are subject to change without notice. The Developer expressly reserves the right to make any modifications, revisions and changes it deems desirable in its sole and absolute discretion or as may be required by law or government bodies. For more precise measurements, please refer to the Condominium drawings contained within the prospectus (Offering Circular).

The outdoor terraces (and pool if shown on this floor plan) are limited common elements reserved for the exclusive use of the unit. The limited common elements are not included in the unit area but are separately calculated.