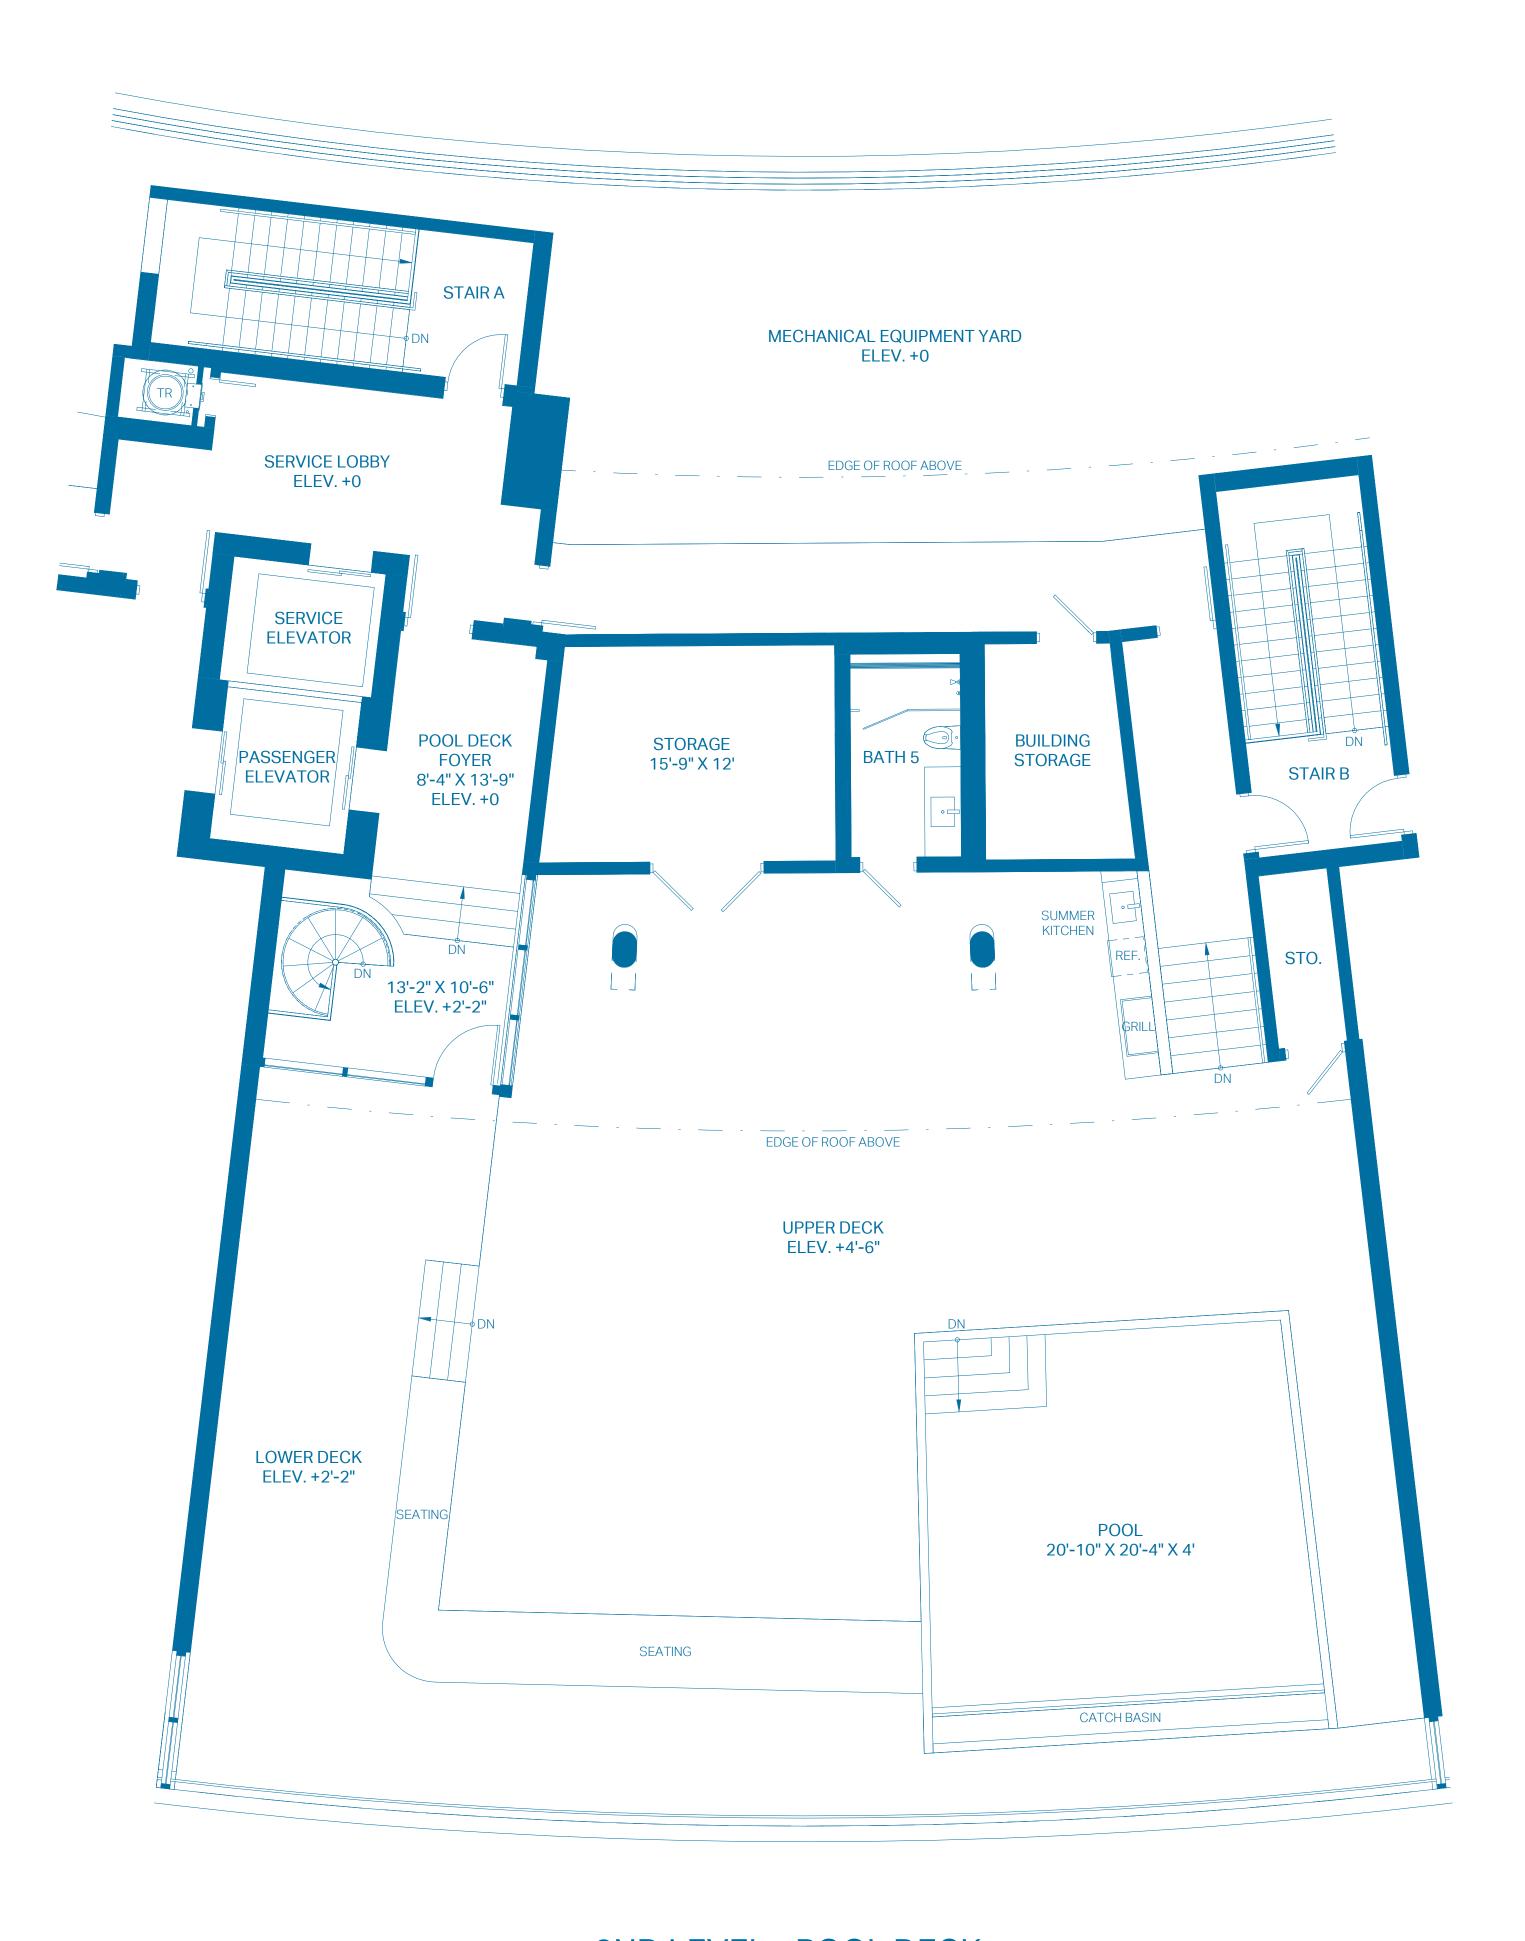

## 2ND LEVEL - POOL DECK

| ROOF DECK    | 0 BEDROOMS    | 1 BATH          |
|--------------|---------------|-----------------|
| INTERIOR     | 677 Sq. Ft.   | 62.90 Sq. Mts.  |
| OUTDOOR DECK | 2,742 Sq. Ft. | 254.74 Sq. Mts. |
| POOL         | 512 Sq. Ft.   | 47.57 Sq. Mts.  |
| TOTAL        | 3,931 Sq. Ft. | 365.21 Sq. Mts. |

These floor plans are conceptual only and for ease of reference and should not be relied upon as a representation, express or implied, of the final detail, features or dimensions of any unit. All dimensions and configurations are for information purposes only and are subject to change without notice. All square footage totals are approximate, may vary due to construction and are subject to change without notice. The Developer expressly reserves the right to make any modifications, revisions and changes it deems desirable in its sole and absolute discretion or as may be required by law or government bodies. For more precise measurements, please refer to the Condominium drawings contained within the prospectus (Offering Circular).

The outdoor terraces (and pool if shown on this floor plan) are limited common elements reserved for the exclusive use of the unit. The limited common elements are not included in the unit area but are separately calculated.