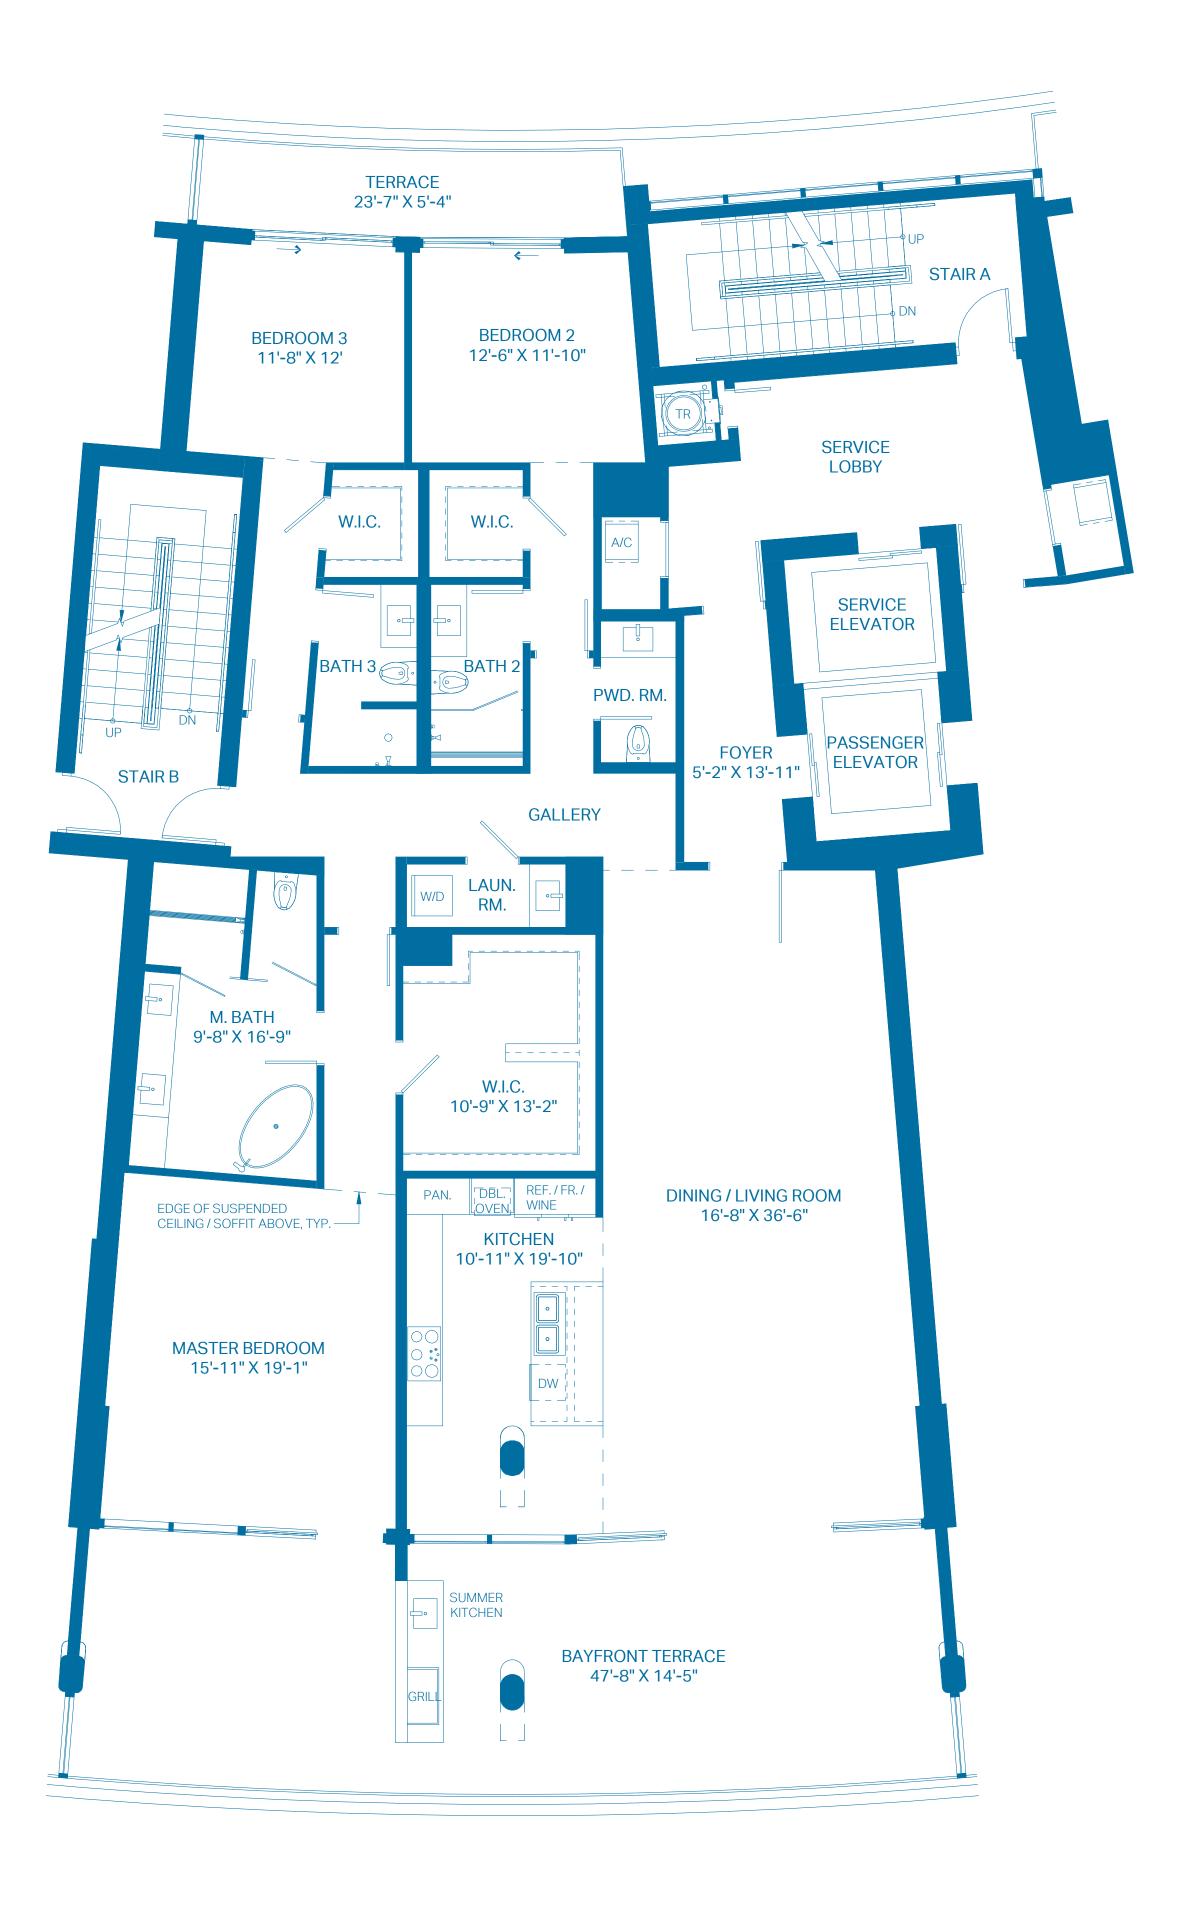

## PENTHOUSE H

| UNIT TOTALS    | 3 BEDROOMS    | 4.5 BATHS     |
|----------------|---------------|---------------|
| TOTAL INTERIOR | 3,666 Sq. Ft. | 340.58 Sq. Mt |
| TOTAL EXTERIOR | 3,721 Sq. Ft. | 345.69 Sq. Mt |
| OVERALL TOTAL  | 7,387 Sq. Ft. | 686.27 Sq. Mt |

## 1ST LEVEL

| UNIT            | 3 BEDROOMS    | 3.5 BATHS       |
|-----------------|---------------|-----------------|
| INTERIOR        | 3,243 Sq. Ft. | 301.28 Sq. Mts. |
| OUTDOOR TERRACE | 1,026 Sq. Ft. | 95.32 Sq. Mts.  |
| TOTAL           | 4,269 Sg. Ft. | 396.60 Sq. Mts. |

These floor plans are conceptual only and for ease of reference and should not be relied upon as a representation, express or implied, of the final detail, features or dimensions of any unit. All dimensions and configurations are for information purposes only and are subject to change without notice. All square footage totals are approximate, may vary due to construction and are subject to change without notice. The Developer expressly reserves the right to make any modifications, revisions and changes it deems desirable in its sole and absolute discretion or as may be required by law or government bodies. For more precise measurements, please refer to the Condominium drawings contained within the prospectus (Offering Circular).

The outdoor terraces (and pool if shown on this floor plan) are limited common elements reserved for the exclusive use of the unit. The limited common elements are not included in the unit area but are separately calculated.