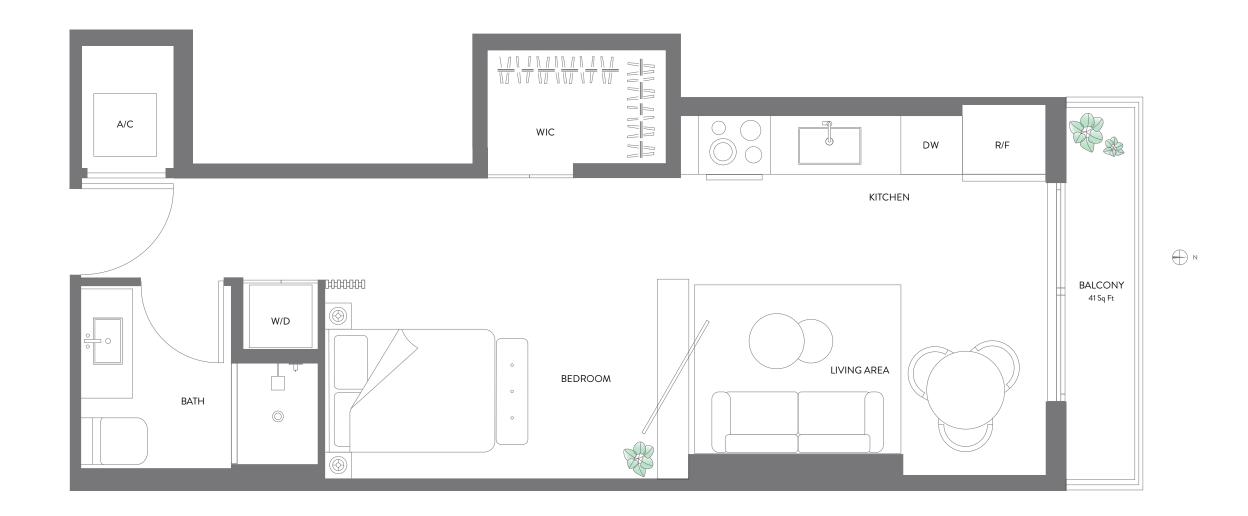

#### **RESIDENCE 03**

JR. SUITE | 1 BATH LEVELS 14 - 47

| LIVING AREA | 490 SQ FT | 47.52 M <sup>2</sup> |
|-------------|-----------|----------------------|
| BALCONY     | 41 SQ FT  | 3.80 M <sup>2</sup>  |
| TOTAL       | 531 SQ FT | 49.33 M <sup>2</sup> |