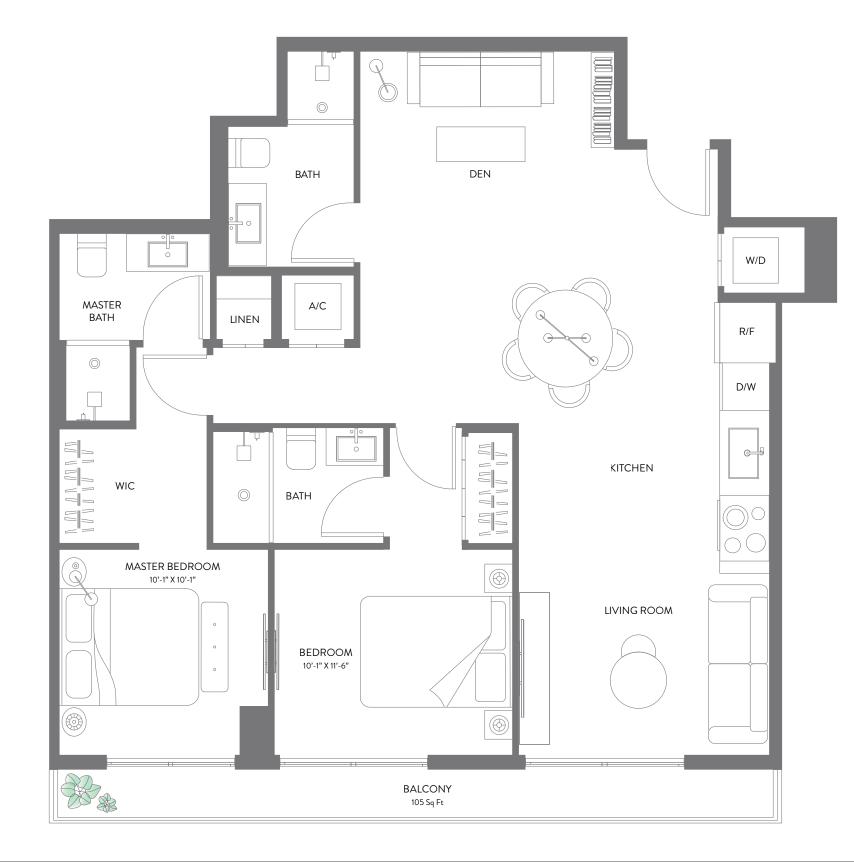

#### **RESIDENCE 17**

3 BEDROOMS | 3 BATHS LEVELS 14 - 19

| LIVING AREA | 1,149 SQ FT | 106.74M <sup>2</sup>  |
|-------------|-------------|-----------------------|
| BALCONY     | 105 SQ FT   | 9.75 M <sup>2</sup>   |
| TOTAL       | 1,254 SQ FT | 116.50 M <sup>2</sup> |

CORAL REPRESENTATIONS CANNOT BE RELIED UPON AS CORRECTLY STATING THE REPRESENTATIONS OF THE DEVELOPER. FOR CORRECT REPRESENTATIONS, MAKE REFERENCE TO THE DOCUMENTS REQUIRED BY SECTION 718.503, FLORIDA STATUTES, TO BE FURNISHED BY A DEVELOPER TO A BUYER OR LESSEE. NO FEDERAL AGENCY HAS JUDGED THE MERTS OR VALUE, IF ANY, OF THIS PROPERTY. THIS IS NOT AN OFTHE CONSUMINCUM ONTS IN STATES WHERE SUCH OFFER OR SOLICITATION CANNOT BE MADE. THESS DRAWINGS ARE CONCEPTUAL ONLY MAD ARE FORT ARE CONCEPTUAL ONLY TYPE AND AND ARE FOR THE CONVENTION OF OFFERS TO BUY, THE CONDOMINIUM UNITS IN STATES WHERE SUCH OFFER OR SOLICITATION CANNOT BE MADE. THESS DRAWINGS ARE CONCEPTUAL ONLY MAD ARE FORT ARE CONCEPTUAL ONLY TYPE AND AND ARE FOR A PARTICULAR UNITYPE AND AND ARE FOR A PARTICULAR UNITYPE AND AND ARE FOR A PARTICULAR UNITS IN STATES WHERE SUCH AND NOT DEFINITION OF THE EXTERIOR BOUNDARIES OF THE EXTERIOR BOUNDARIES OF UNITYPES AND MAY NOT DEPICED ACTUAL UNITS. STATED SOLURE FOOTAGES ARE RANGES FOR A PARTICULAR UNITYPE AND AND ARE FORT ARE A OF THE CONCEPTUAL ONLY BE CONCEPTUAL ONLY BALD ARE NOT INCECKATED OF THE EXTERIOR BOUNDARIES OF THE EXTERIOR WALLS AND THE CENTERIOR SAND THE CONCEPTUAL ONLY BALD ARE NOT INCECKATED ON THE OPECIARATION IS LESS THAN THE SOLARE FOOTAGE REFLECTED HERE. ALL DEPICTONS OF APPLIANCES, PULMBING FIXTURES, EQUIPMENT, COUNTERS, SOFINCT UNIT SA DEFINED IN THE DECLARATION IS LESS THAN THE SOLARE FOOTAGE REFLECTED HERE. ALL DEPICTONS OF APPLIANCES, PULMBING FIXTURES, EQUIPMENT, COUNTERS, SOFINCT UNIT SAND THE UNIT. THE FORT ARE OF THE UNIT. CONSULT YOUR PURCHASE AGREEMENT AND ANY ADDENDATIES OF DOTAGE REFLECTED HERE. ALL DEPICTIONS OF APPLIANCES, PULMBING FIXTURES, EQUIPMENT, COUNTERS, SOFINCT UNIT SAND AND AND AND ARE NOT INCEDARIA THE VORCHASE OF THE UNIT. CONSULT YOUR PURCHASE AGREEMENT AND ANY ADDENDATIES OF DOTAGE REFLECTED HERE. ALL DEPICTOR SAND THE CONSULT ARE ADERITOR ON ANTERS OF RON