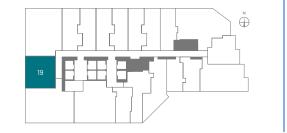

⊕ N

HOTEL & RESIDENCES MIAMI

HOTEL & RESIDENCES MIAMI

#### **RESIDENCE 19**

1 BEDROOM | 1 BATH LEVELS 14 - 47

| LIVING AREA | 687 SQ FT | 63.82 M <sup>2</sup> |
|-------------|-----------|----------------------|
| BALCONY     | 82 SQ FT  | 7.61 M <sup>2</sup>  |
| TOTAL       | 769 SQ FT | 71.44 M <sup>2</sup> |