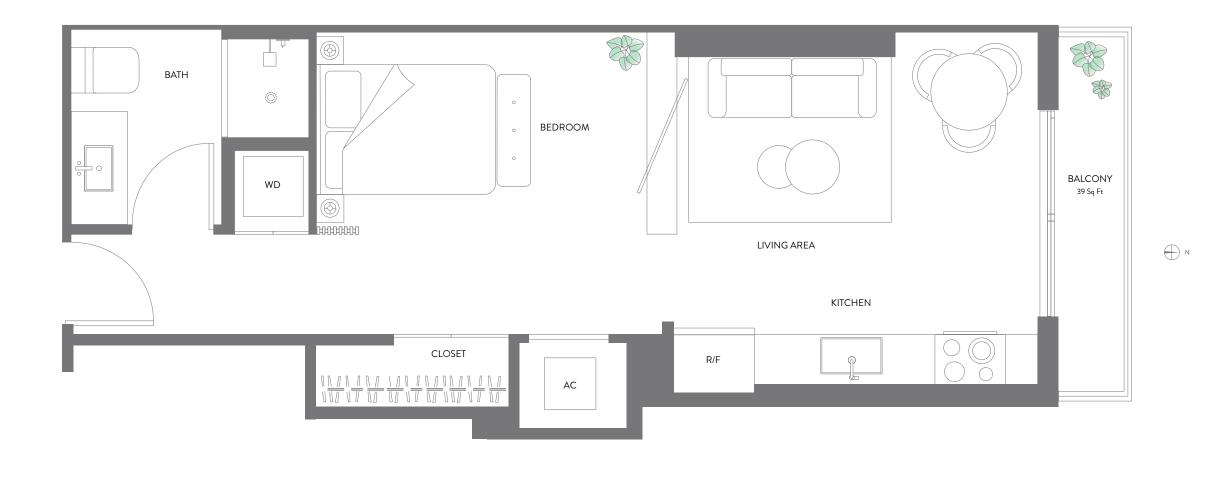

#### **RESIDENCE 08**

JR. SUITE | 1 BATH LEVELS 14 - 47

| LIVING AREA | 485 SQ FT | 45.05 M <sup>2</sup> |
|-------------|-----------|----------------------|
| BALCONY     | 39 SQ FT  | 3.62 M <sup>2</sup>  |
| TOTAL       | 524 SQ FT | 48.68 M <sup>2</sup> |