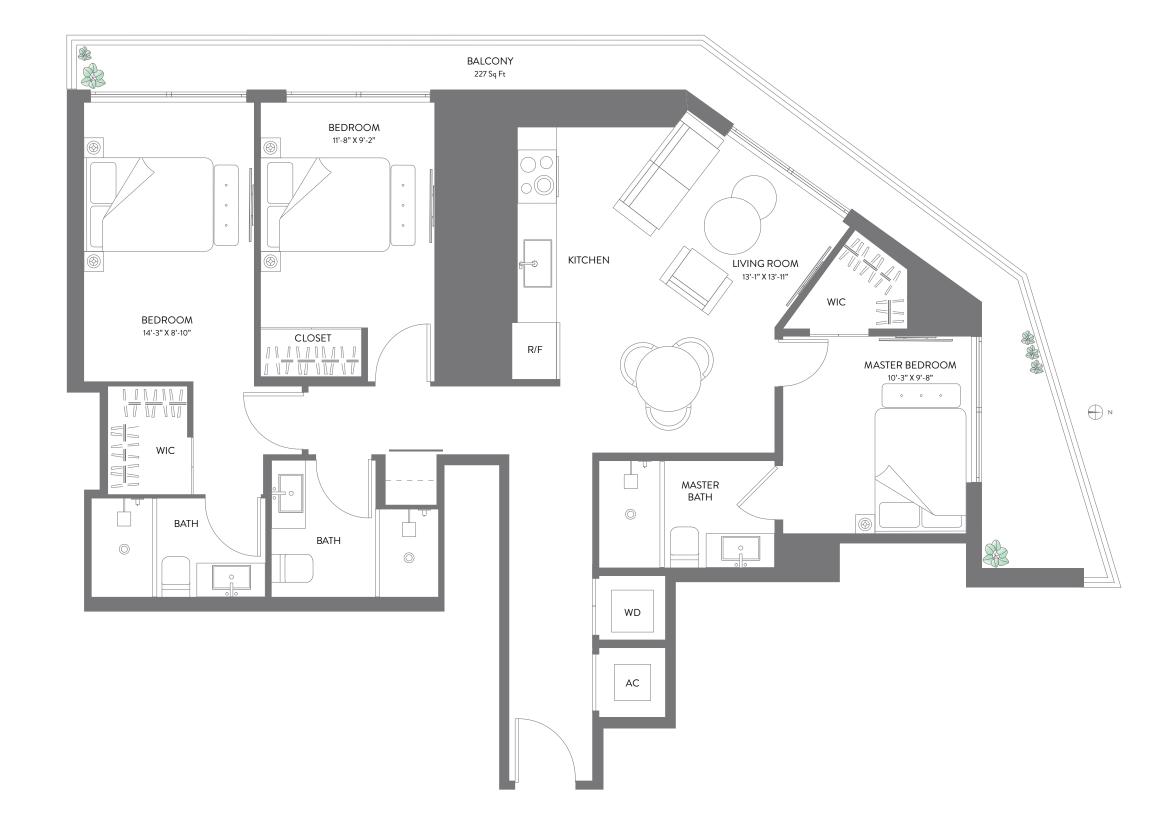

#### **RESIDENCE 09**

3 BEDROOMS | 3 BATHS LEVELS 14 - 19

| LIVING AREA | 1,202 SQ FT | 111.66 M <sup>2</sup> |
|-------------|-------------|-----------------------|
| BALCONY     | 227 SQ FT   | 21.08 M <sup>2</sup>  |
| TOTAL       | 1,429 SQ FT | 132.75 M <sup>2</sup> |

Correct Representations cannot be relied upon as correctly stating the representations of the developer. For correct representations, make reference to the documents required by section 718.503, FLORIDA statutes, to be furnished by a developer to a buyer or lessee. No federal agency has judged the merits or value, if any, of this property. This is not an offer to sell, or solicitation of offer sto buy, the condominium units in states where such offer of solicitation cannot be made. These drawings are conceptual only and are for the convenience of the residences. Units shown are examples of units in states where such offer of solicitation of the testence. They should not be conceptual only and are for the exterior by using the description and definition of the testence. They should be determine by using the description of the testence. The value of units of the testence of units of the testence are presented by using the description of the testence. The value of units of the testence of units of the testence are presented by using the description of the testence. The value of units of the testence of the testence of units of the testence of units of the testence of units of the testence. The value of units of the testence of the unit as defined by using the description of the testence. The value of units of the testence of the unit as defined by using the description of the testence. The value of units of the testence of the unit as defined of the unit as defined of the testence. The value of units of the testence of units of the testence of the unit as defined of the testence. The value of units of the testence of the testence of the unit as defined of the testence of the unit as defined of the testence. The value of the testence of the unit as defined of the testence of the unit as defined of the testence. The value of the unit as defined of the unit. Converting and the testence of the unit as

RESIDENCE 09 LEVELS 20-47