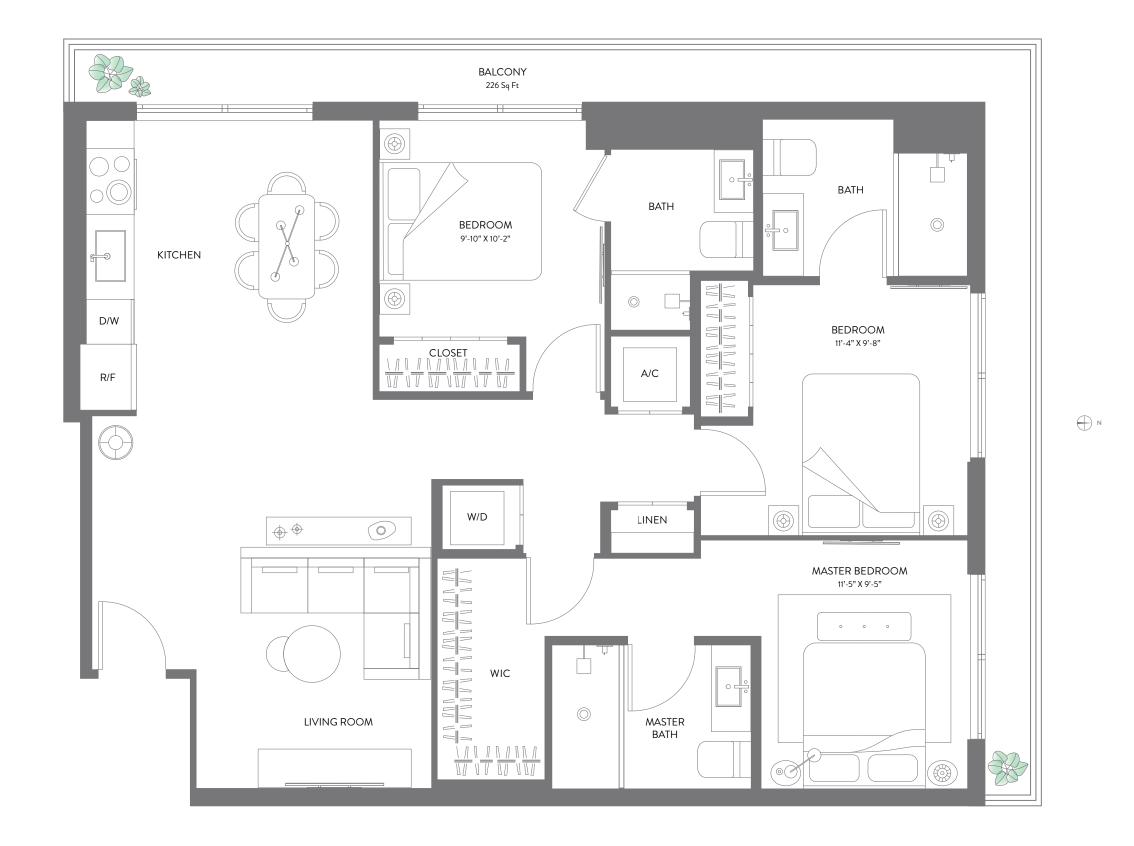

#### **RESIDENCE 01**

3 BEDROOMS | 3 BATHS LEVELS 14 - 47

| LIVING AREA | 1,307 SQ FT | 121.42 M <sup>2</sup> |
|-------------|-------------|-----------------------|
| BALCONY     | 226 SQ FT   | 20.99 M <sup>2</sup>  |
| TOTAL       | 1,533 SQ FT | 142.42 M <sup>2</sup> |