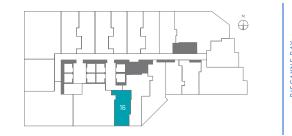

#### **RESIDENCE 16**

JR. SUITE | 1 BATH LEVELS 14 - 47

| LIVING AREA | 418 SQ FT | 38.83 M <sup>2</sup> |
|-------------|-----------|----------------------|
| BALCONY     | 37 SQ FT  | 3.43 M <sup>2</sup>  |
| TOTAL       | 455 SQ FT | 42.27 M <sup>2</sup> |