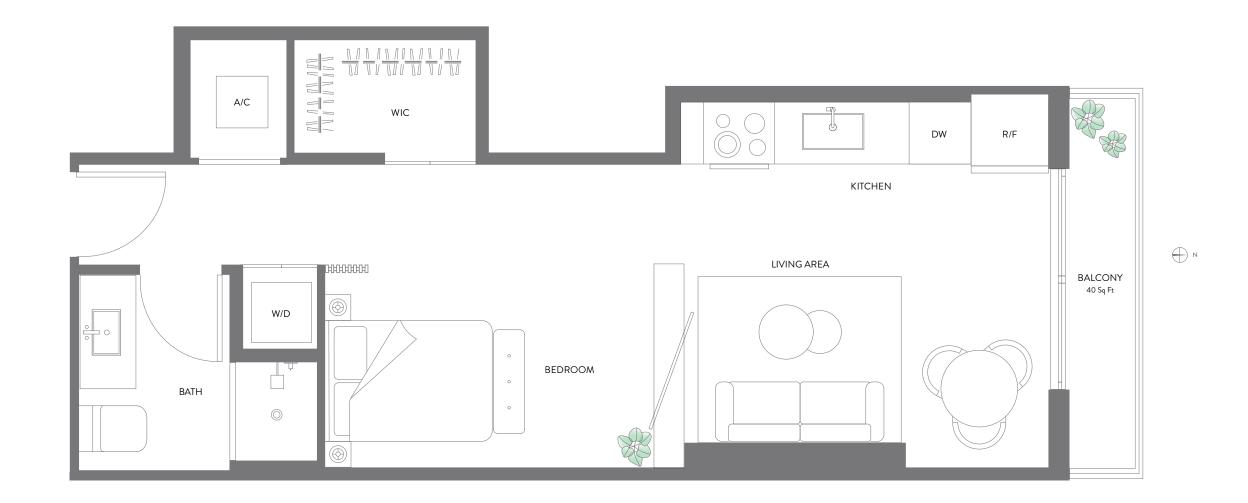

#### **RESIDENCE 05**

JR. SUITE | 1 BATH LEVELS 14 - 47

| LIVING AREA | 492 SQ FT | 45.70 M <sup>2</sup>        |
|-------------|-----------|-----------------------------|
| BALCONY     | 40 SQ FT  | 3.71 M <sup>2</sup>         |
| TOTAL       | 532 SQ FT | <b>49.42</b> M <sup>2</sup> |