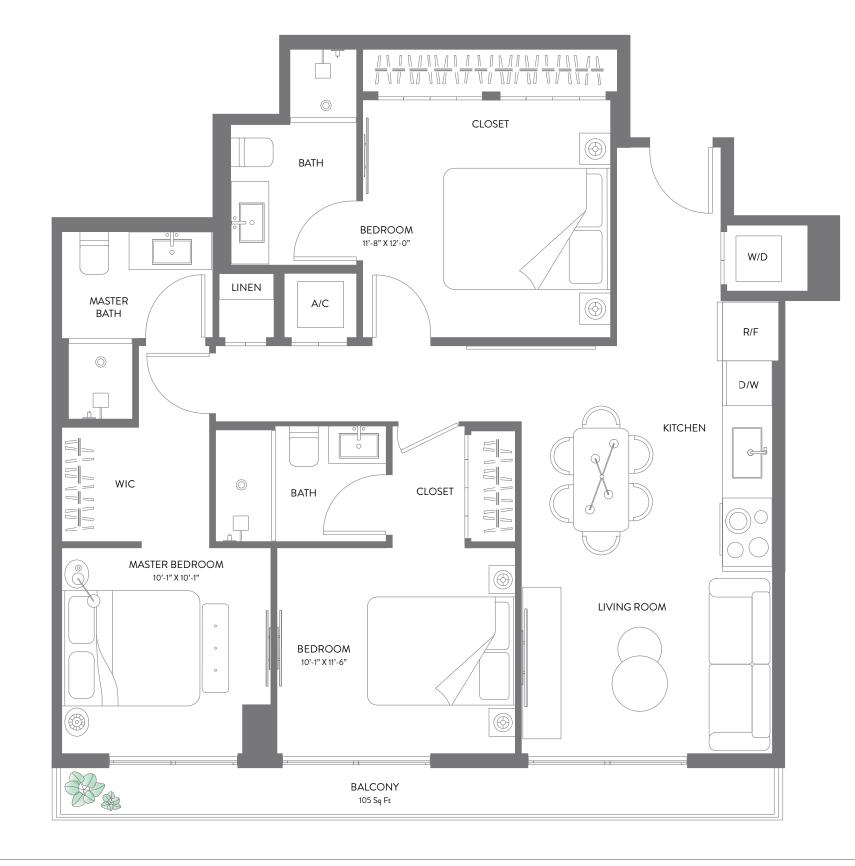

#### **RESIDENCE 16**

JR. SUITE | 1 BATH LEVELS 14 - 47

| LIVING AREA | 418 SQ FT | 38.83 M <sup>2</sup> |
|-------------|-----------|----------------------|
| BALCONY     | 37 SQ FT  | 3.43 M <sup>2</sup>  |
| TOTAL       | 455 SQ FT | 42.27 M <sup>2</sup> |