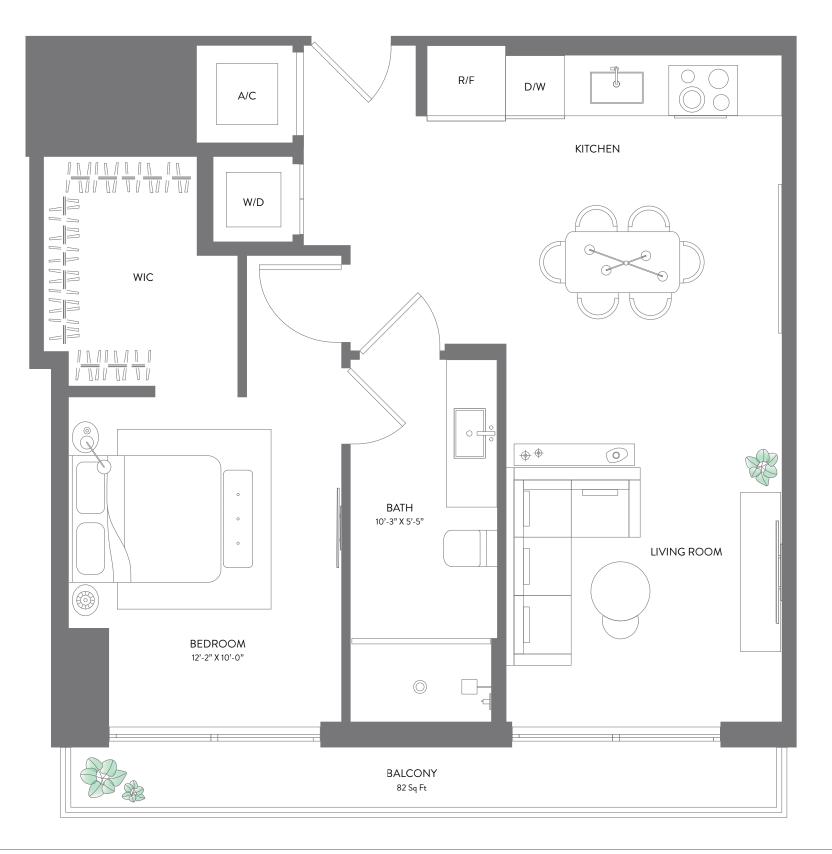

#### **RESIDENCE 19**

1 BEDROOM | 1 BATH LEVELS 14 - 47

| LIVING AREA | 687 SQ FT | 63.82 M <sup>2</sup> |
|-------------|-----------|----------------------|
| BALCONY     | 82 SQ FT  | 7.61 M <sup>2</sup>  |
| TOTAL       | 769 SQ FT | 71.44 M <sup>2</sup> |