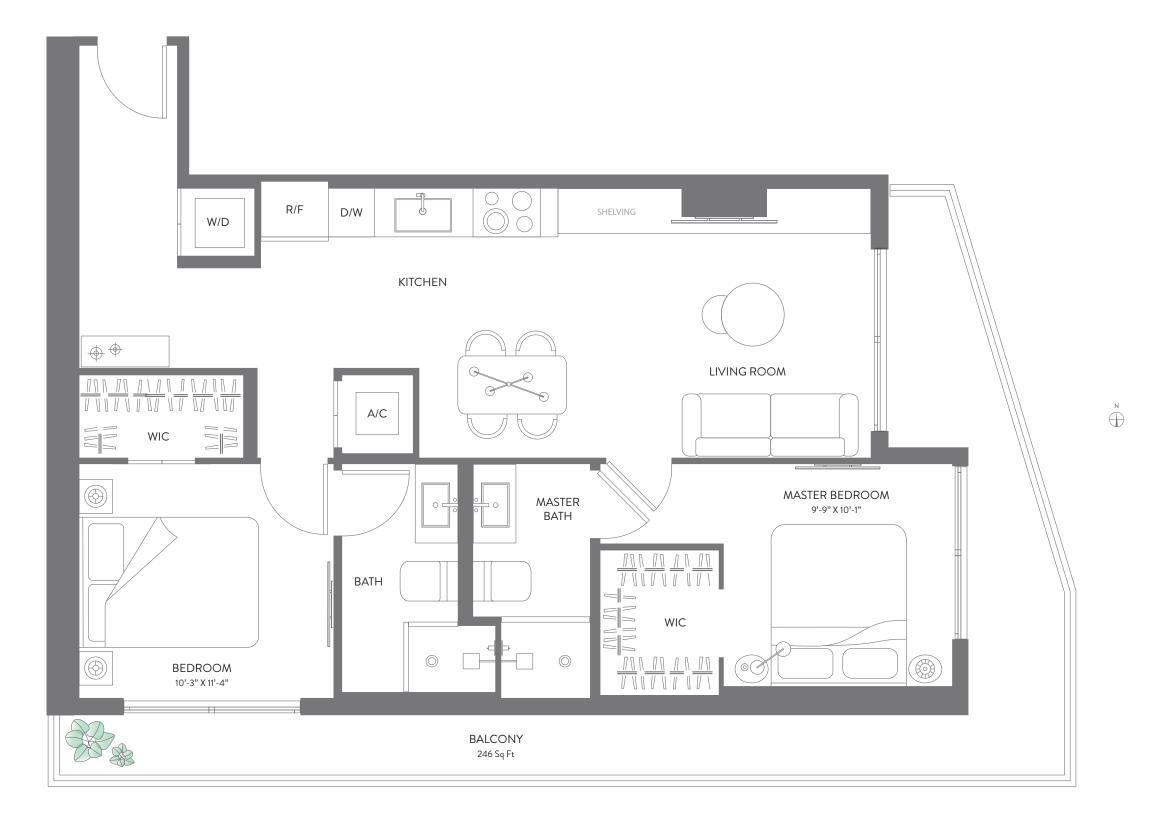

#### **RESIDENCE 11**

2 BEDROOM | 2 BATH LEVELS 14 - 47

| LIVING AREA | 956 SQ FT   | 88.81 M <sup>2</sup>  |
|-------------|-------------|-----------------------|
| BALCONY     | 246 SQ FT   | 22.85 M <sup>2</sup>  |
| TOTAL       | 1,202 SQ FT | 111.66 M <sup>2</sup> |

Can Character State Conception of the service of the service of the service of the service of the conception of the service of the servic

HOTEL & RESIDENCES MIAMI

HOTEL & RESIDENCES MIAMI