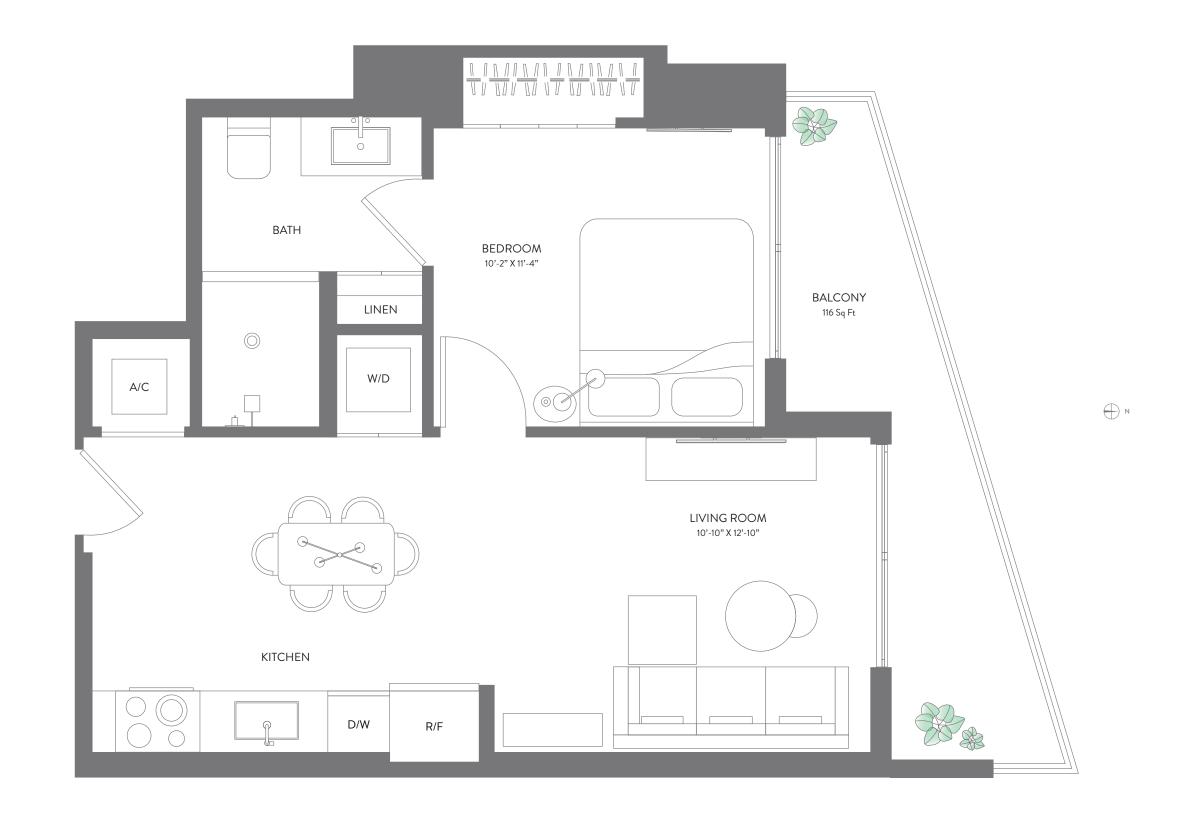

HOTEL & RESIDENCES MIAMI

HOTEL & RESIDENCES MIAMI

### **RESIDENCE 10**

1 BEDROOM | 1 BATH LEVELS 14 - 47

| LIVING AREA | 572 SQ FT | 48.49 M <sup>2</sup> |
|-------------|-----------|----------------------|
| BALCONY     | 116 SQ FT | 10.77 M <sup>2</sup> |
| TOTAL       | 688 SQ FT | 63.91 M <sup>2</sup> |

Can a construction of the presentations of the developer. For correct representations of the developer. For correct representations, make reference to the documents required by section 718.503, FLORIDA statutes, to be furnished by a developer to a buyer or lessee. No federal agency has judged the merits or value, if any, of this property. This is not an offer to sell, or solicitation of offers to buy, the condominium units in states where such offer or solicitation cannot be made. These drawings are conceptual only and are for the convenience of reference. They should not be relied upon as representations, express or implied, of the exterior boundaries of the exterior walls and the centerline of interior demising and the fact are larger than the area that would be determined by using the description of the unit so befine to interior of presents and before the unit so befine to interior of presents and before the unit so before and before and before and before the unit. Consult your purchase agreement and any addendatines, soffits, floor coverings and offer and before and before and before and before the unit. Consult your purchase agreement and any addendatines included with the unit. Dimensions and before and