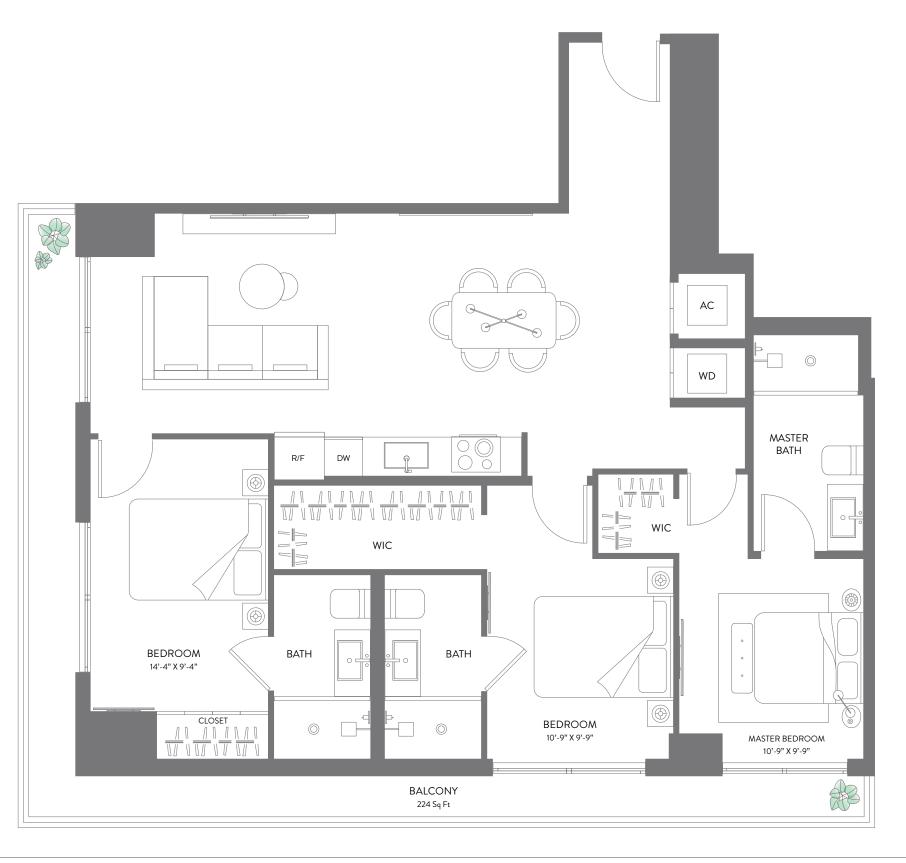

### **RESIDENCE 17**

2 BEDROOMS | 3 BATHS + DEN LEVELS 20 - 47

| LIVING AREA | 1,149 SQ FT | 106.74M <sup>2</sup>  |
|-------------|-------------|-----------------------|
| BALCONY     | 105 SQ FT   | 9.75 M <sup>2</sup>   |
| TOTAL       | 1,254 SQ FT | 116.50 M <sup>2</sup> |