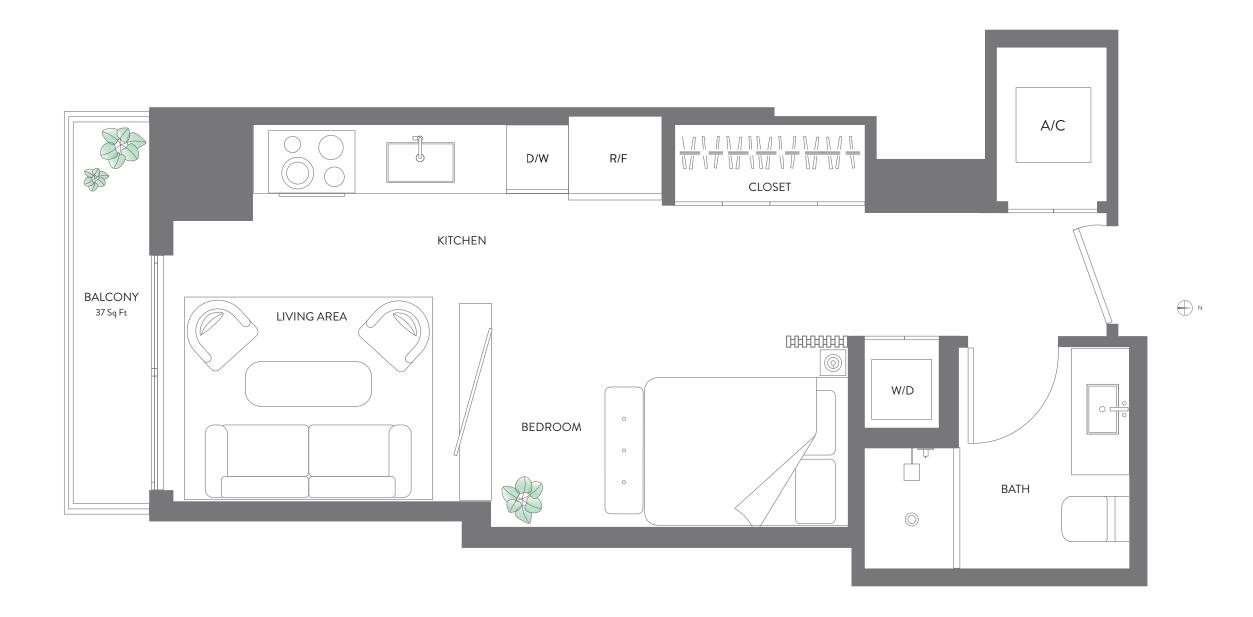

#### **RESIDENCE 15**

JR. SUITE | 1 BATH LEVELS 14 - 47

| LIVING AREA | 641 SQ FT | 59.55 M <sup>2</sup> |
|-------------|-----------|----------------------|
| BALCONY     | 62 SQ FT  | 5.75 M <sup>2</sup>  |
| TOTAL       | 703 SQ FT | 65.31 M <sup>2</sup> |

Call Representations cannot be relied upon as correctly stating the representations of the developer. For correct representations, make reference to the documents required by section 718.503, Florida statutes, to be furnished by a developer to a buyer or lessee. No federal agency has judged the merits or value, if any, of this property. This is not an offer to solicitation of offers to buy, the condominum units in states where such of percent actual units, states or a particular of the residence. They should not be retrieved upon as representations, express or implied, of the exterior by units shown are examples of unit types and may not depicit actual units. States or percent actual units or the development of the develop