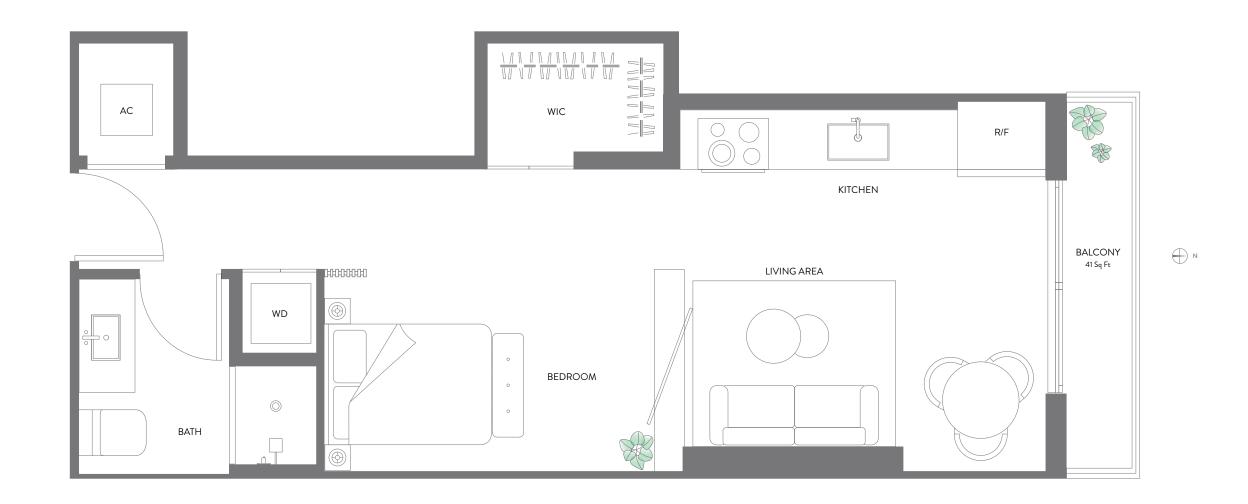

### RESIDENCE 07 LEVELS 14-47

HOTEL & RESIDENCES MIAMI

#### **RESIDENCE 07**

JR. SUITE | 1 BATH LEVELS 14 - 47

| LIVING AREA | 494 SQ FT | 45.89 M <sup>2</sup> |
|-------------|-----------|----------------------|
| BALCONY     | 41 SQ FT  | 3.80 M <sup>2</sup>  |
| TOTAL       | 535 SQ FT | 49.70 M <sup>2</sup> |