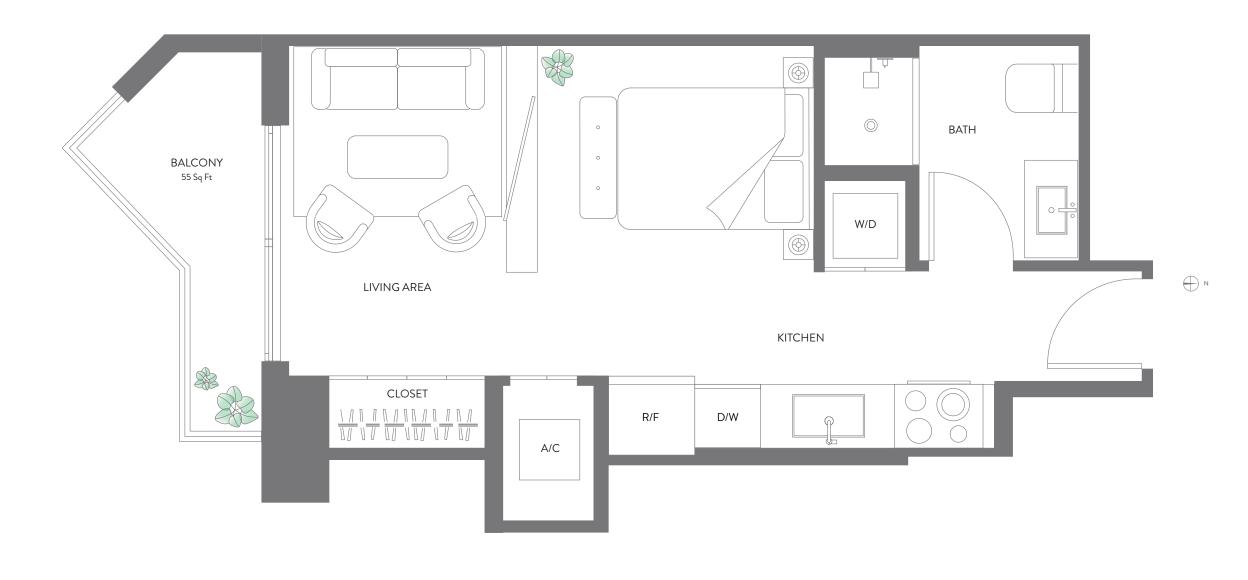

#### **RESIDENCE 13**

JR. SUITE | 1 BATH LEVELS 14 - 47

| LIVING AREA | 404 SQ FT | 37.53 M <sup>2</sup> |
|-------------|-----------|----------------------|
| BALCONY     | 55 SQ FT  | 5.10 M <sup>2</sup>  |
| TOTAL       | 459 SQ FT | 42.64 M <sup>2</sup> |

Can a construction of the presentation of the presentatin presentation of the presentation of the prese

HOTEL & RESIDENCES MIAMI

HOTEL & RESIDENCES MIAMI