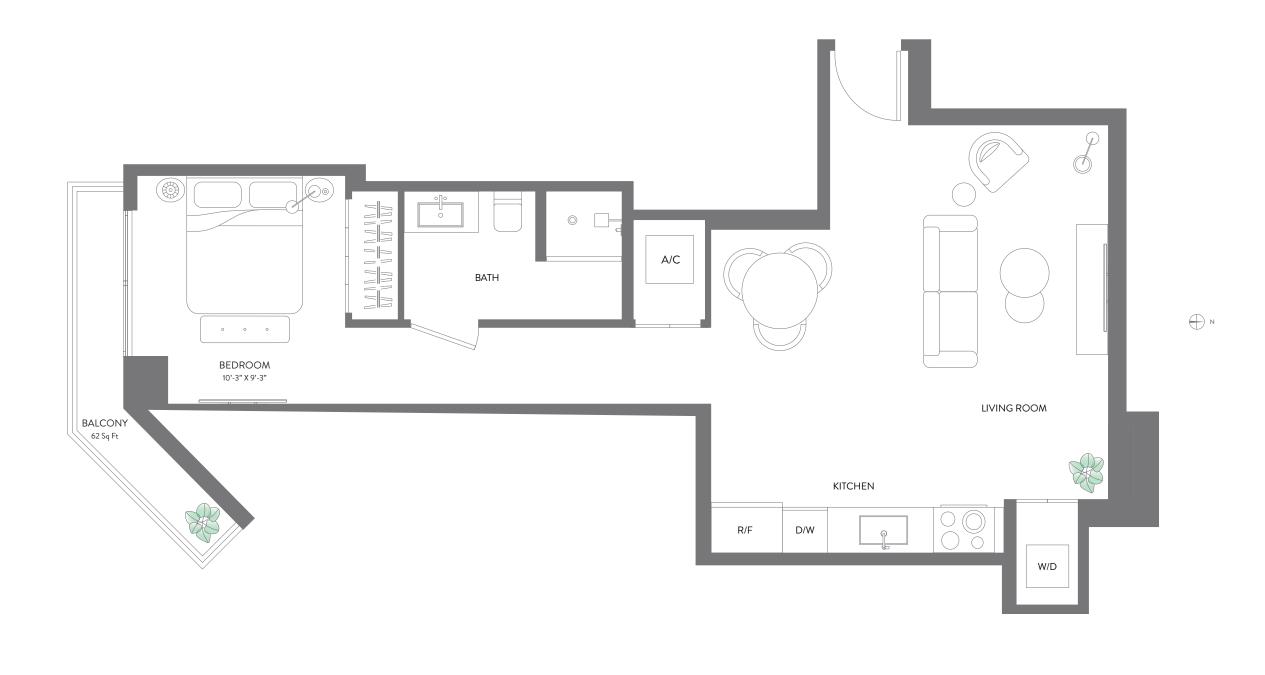

#### **RESIDENCE 14**

1 BEDROOM | 2 BATHS LEVELS 14 - 47

| LIVING AREA | 781 SQ FT | 733.09 M <sup>2</sup> |
|-------------|-----------|-----------------------|
| BALCONY     | 70 SQ FT  | 6.50 M <sup>2</sup>   |
| TOTAL       | 851 SQ FT | 79.06 M <sup>2</sup>  |

CPAL REPRESENTATIONS CANNOT BE RELIED UPON AS CORRECTLY STATING THE REPRESENTATIONS OF THE DEVELOPER. FOR CORRECT REPRESENTATIONS, MAKE REFERENCE TO THE DOCUMENTS REQUIRED BY SECTION 718.503, FLORIDA STATUTES, TO BE CHURNISHED BY A DEVELOPER TO A BUYER OR LESSE. NO FEDERAL AGENCY HAS JUDGED THE MERTIS OR VALUE, IF ANY, OF THIS PROPERTY. THIS IS NOT AN OFTHE CONSURIENCES OR INITY PER YOB UNITS IN STATES WHERE SUCH OFFER YO SELI, OR SOLICITATION OF OFFERS TO BUY, THE CONDOMINIUM UNITS IN STATES WHERE SUCH OFFER OF SELICIDA ONLY AND ARE FORTABE CONCEPTUAL ONLY AND ARE FORTABE CONCEPTUAL ONLY AND ARE FORTABE CONCEPTUAL ONLY AND ARE EXAMPLES OF UNITY PES AND ANA NOT DEPICT ACTUAL UNITS. STATES DOUGATE FORTABE CONCEPTUAL ONLY AND ARE AGRES FOR TAND ARE MASSURED TO THE EXTERIOR BOUNDARIES OF THE EXTERIOR BOUNDARIES OF THE EXTERIOR BOUNDARIES OF UNITY PYES AND ANA NOT DEPICT ACTUAL UNITS. STATES DOUGATE FORTABE CONCEPTUAL ONLY AND AND ARE AGRES FOR TAND ARE MASSURED TO THE EXTERIOR BOUNDARIES OF UNITS SHOWN ARE EXAMPLES OF INHERVICE OF UNITS SHOWN ARE EXAMPLES OF UNITS SHOWN ARE EXAMPLES OF THE UNIT. STATES WAN NOT DEPICT ACTUAL UNITS. STATES DOUGATE FORTABE OF THE EXTERIOR BOUNDARIES OF THE EXTERIOR BOUNDARIES OF UNITS SHOWN ARE EXAMPLES OF UNITS SHOWN ARE EXAMPLES OF UNITS SHOWN AND ARE FORTABE CONCEPTUAL ONLY AND NOT PERCENTED OF INTERIOR STRUCTURAL COMPONENTS). THE AREA OF THE EXTERIOR BOUNDARIES OF UNITS SHOWN AND DEFINITION OF THE EVICIDARIA DESCRIPTION AND DEFINITION OF THE UNIT. STATES DURING HAZES OR INFICIDANS AND THE DECLARATION IS ESS THAN THE SOURCE FORTABE FORTAB