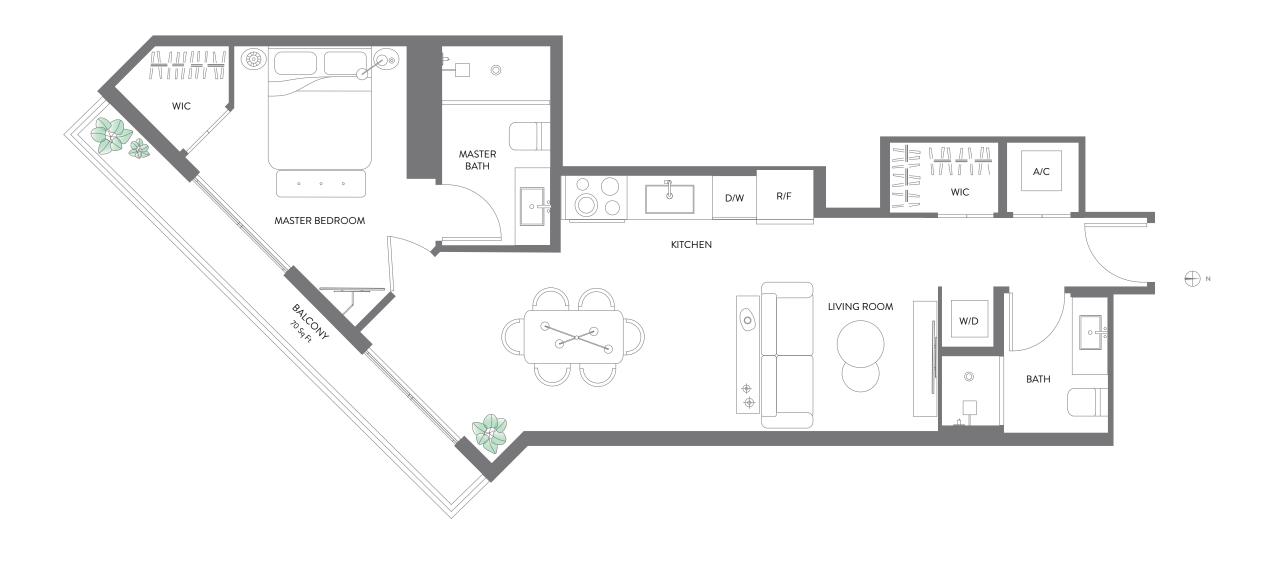

#### **RESIDENCE 01**

3 BEDROOMS | 3 BATHS LEVELS 14 - 47

| LIVING AREA | 1,307 SQ FT | 121.42 M <sup>2</sup> |
|-------------|-------------|-----------------------|
| BALCONY     | 226 SQ FT   | 20.99 M <sup>2</sup>  |
| TOTAL       | 1,533 SQ FT | 142.42 M <sup>2</sup> |

ORAL REPRESENTATIONS CANNOT BE RELIED UPON AS CORRECTLY STATING THE REPRESENTATIONS OF THE DEVELOPER. FOR CORRECT REPRESENTATIONS, MAKE REFERENCE TO THE DOCUMENTS REQUIRED BY SECTION 718.503, FLORIDA STATUTES, TO BE FURNISHED BY A DEVELOPER TO A BUYER OR LESSEE. NO FEDERAL AGENCY HAS JUDGED THE MRRITS OR VALUE, IF ANY, OF THIS PROPERTY. THIS IS NOT AN OFFER TO SELL, OR SOLICITATION OF OFFERS TO BUY, THE CONDOMINIUM UNITS IN STATES WHERE SUCH OFFER OR SOLICITATION CANNOT BE MADE. THESE DRAWINGS ARE CONCEPTUAL ONLY AND ARE FOR THE CONVENIENCE OF REFERENCE. THEY SHOULD NOT BE RELIED UPON AS REPRESENTATIONS, EXPRESS OR IMPLIED, OF THE EXTERIOR BOUNDARIES OF THE EXTERIOR BOUNDARIES OF THE EXTERIOR WALLS AND INFOCMALIZA AND ARE MEASURED TO THE EXTERIOR BOUNDARIES OF THE EXTERIOR WALLS AND THE CENTERINE ON THE AREA THAN WOULD BE DETERMINED BY USING THE DESCRIPTION AND DEFINITION OF CONDOMINIUM (WINTER) SOFTAL EXTERIOR BOUNDARIES OF THE EXTERIOR BOUNDARIES OF THE EXTERIOR WALLS AND THE COLLARATION IS LESS THAN THE SOUARE FOOTAGE REFLECTED TERE ALL DEPICTIONS OF APPLIANCES, FOULPMENT, COUNTERS, SOFTIS, FLOOR COVERINGS AND DECLARATION IS LESS THAN THE SOUARE FOOTAGE REFLECTED HERE. ALL DEPICTIONS OF APPLIANCES, FULMBING FIXTURES, SOFTIS, FLOOR COVERINGS AND DITHER MATERS OF DETAIL ARE CONCEPTUAL ARE CONCEPTUAL AND ANY ADDENDATINE FORTHE OR THE UNIT. SO FAPELIANCES OF DETAIL ARE CONCEPTUAL ARE CONCEPTUAL AND ANY ADDENDATHERE SOFTIC UNIT. STATED SOUARE FOOTAGE REFLECTED HERE ALL DEPICTIONS OF APPLIANCES, FULUPMENT, COUNTERS, SOFTIS, FLOOR COVERINGS AND DECLARATION IS LESS THAN THE SOUARE FOOTAGE REFLECTED HERE ALL DEPICTIONS OF APPLIANCES, FULUPMENT, COUNTERS, SOFTIS, FLOOR COVERINGS AND DECOR THE INTERIOR ARTERO OR DEPICATED ARE NOT INCLUDED WITH THE PURCHASE OF THE UNIT. CONSULTYOUR PURCHASE AGREEMENT AND ANY ADDENDATHERES, SOFTIS, FLOOR COVERINGS AND DECOR THE REVERS OF OPTAL ARE OPOTAGE ARE APPROXIMATE, WILL VARY WITH SPECIFIC UNIT TYPE AND MAY VARY MITH ACTUAL CONSTRUCTION. ADDITIONALLY, MEASUREMENTS OF ROOMS SET F