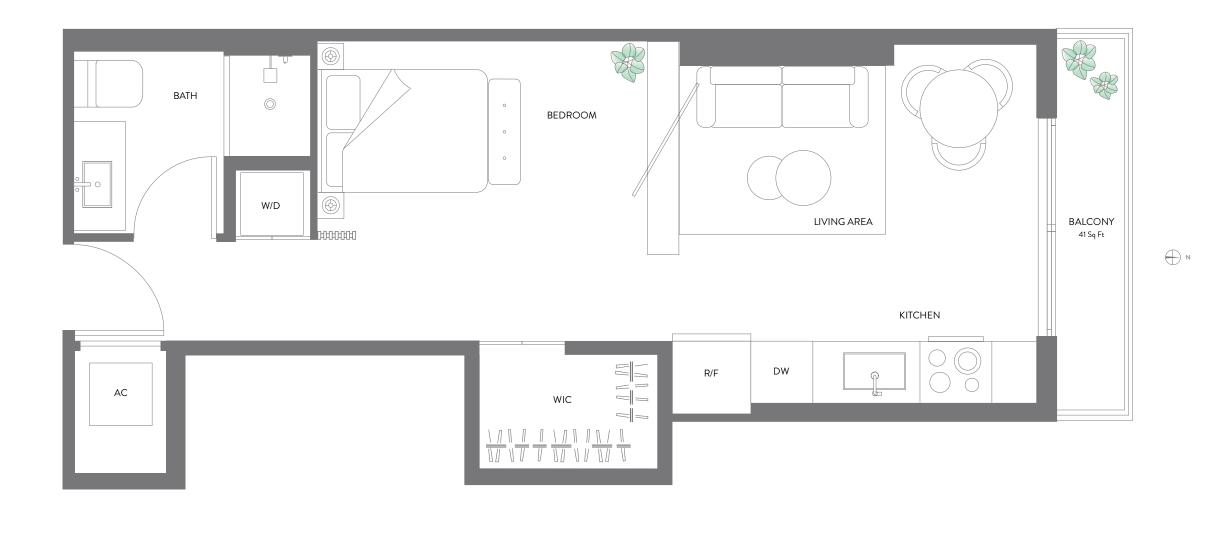

#### **RESIDENCE 04**

JR. SUITE | 1 BATH LEVELS 14 - 47

| LIVING AREA | 494 SQ FT | 45.89 M <sup>2</sup> |
|-------------|-----------|----------------------|
| BALCONY     | 41 SQ FT  | 3.80 M <sup>2</sup>  |
| TOTAL       | 535 SQ FT | 49.70 M <sup>2</sup> |