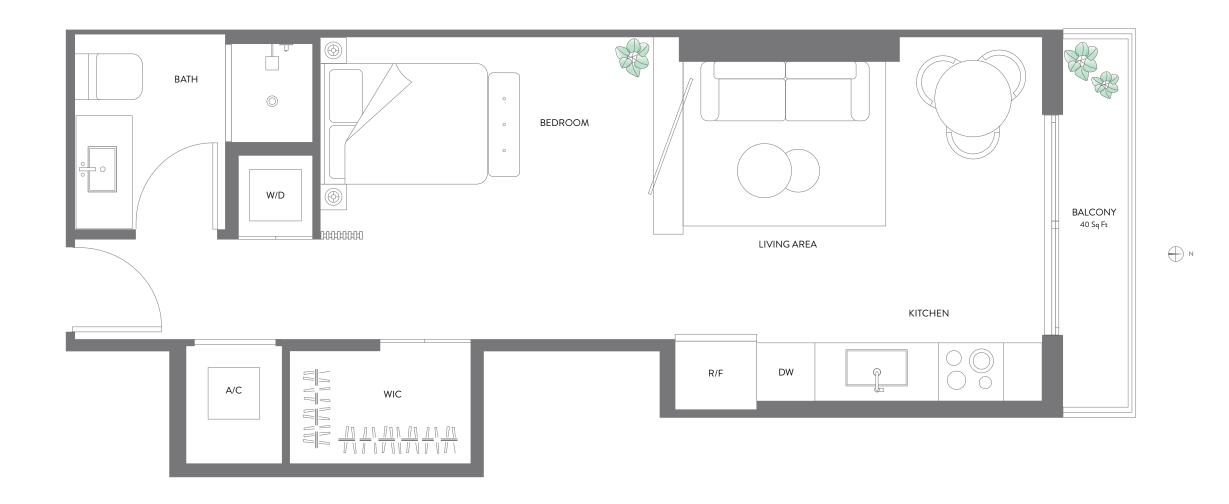

#### **RESIDENCE 06**

JR. SUITE | 1 BATH LEVELS 14 - 47

| LIVING AREA | 492 SQ FT | 45.70 M <sup>2</sup> |
|-------------|-----------|----------------------|
| BALCONY     | 40 SQ FT  | 3.71 M <sup>2</sup>  |
| TOTAL       | 532 SQ FT | 49.42 M <sup>2</sup> |