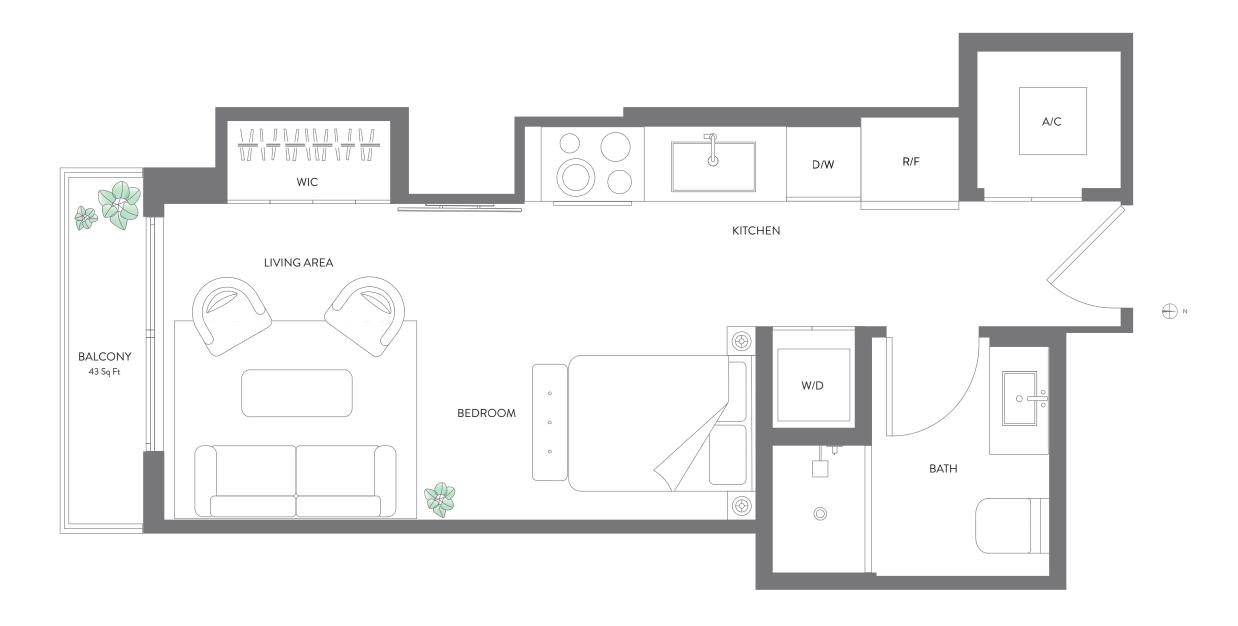

#### **RESIDENCE 12**

JR. SUITE | 1 BATH LEVELS 14 - 47

| LIVING AREA | 429 SQ FT | 39.85 M <sup>2</sup> |
|-------------|-----------|----------------------|
| BALCONY     | 43 SQ FT  | 3.99 M <sup>2</sup>  |
| TOTAL       | 472 SQ FT | 43.85 M <sup>2</sup> |

CPAL REPRESENTATIONS CANNOT BE RELIED UPON AS CORRECTLY STATING THE REPRESENTATIONS OF THE DEVELOPER. FOR CORRECT REPRESENTATIONS, MAKE REFERENCE TO THE DOCUMENTS REQUIRED BY SECTION 718.503, FLORIDA STATUTES, TO BE EVURISHED BY A DEVELOPER TO A BUYER OR LESSEE. NO FEDERAL AGENCY HAS JUDGED THE MERTIS OR VALUE, IF ANY, OF THIS PROPERT. THIS IS NOT AN OFFER TO SELL, OR SOLICITATION OF OFFERS TO BUY, THE CONDOMINIUM UNITS IN STATES WHERE SUCH OFFER OF SLOL, OFFER TO SELL, OR SOLICITATION OF OFFERS TO BUY, THE CONDOMINIUM UNITS IN STATES WHERE SUCH OFFER OF SLOL WITS SHOWN ARE EXAMPLES OF UNITYPES AND BAY NOT DEPICT ACTUAL UNITS. STATES DOUNDARIES OF UNITYPES AND BAY NOT DEPICT ACTUAL UNITS. STATES ON BUYER OR LESSEES OR INITYPES ON DARE BOSTORES OR THE EXTERIOR BOUNDARIES OF THE EXTERIOR BOUNDARIES OF THE EXTERIOR BOUNDARIES OF UNITS SHOWN ARE EXAMPLES OF UNITYPES AND BAY NOT DEPICT ACTUAL UNITS. STATES DOUNDARIES OF UNITS SHOWN ARE EXAMPLES OF UNITYPES AND BAY NOT DEPICT ACTUAL UNITS. STATES DOUNDARIES OF UNITS INCLUDES THE INTERIOR BOUNDARIES OF THE EXTERIOR BOUNDARIES OF THE EXTERIOR BOUNDARIES OF UNITS SHOWN ARE EXAMPLES OF UNITYPES AND BAY NOT DEPICT ACTUAL UNITS. STATES DOUNDER OF INTERIOR STRUCTURAL COMPONENTS. THE AREA OF THE EXTERIOR BOUNDARIES OF THE PERIMETER WALLS AND THE CENTERIOR STRUCTURAL COMPONENTS. THE AREA OF THE UNIT AS DEFINED IN THE DECLARATION IS LESS THAN THE SQUARE FOOTAGE REFLECTED HERE. ALL DEPICITONS OF APPLIANCES, PULMING FIXTURES, SOFINCTURES, S