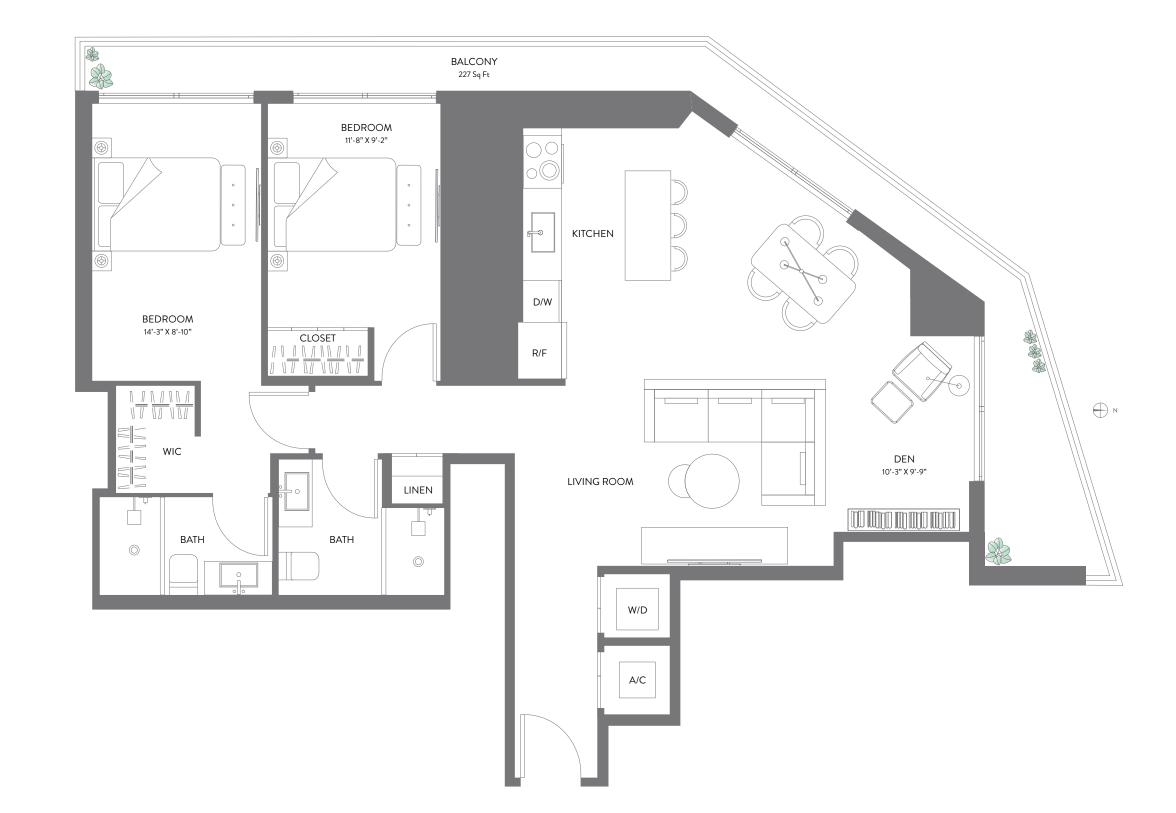

## THE ELSER

HOTEL & RESIDENCES MIAMI

HOTEL & RESIDENCES MIAMI

#### **RESIDENCE 09**

2 BEDROOMS | 2 BATHS + DEN LEVELS 20 - 47

| LIVING AREA | 1,202 SQ FT | 111.66 M <sup>2</sup> |
|-------------|-------------|-----------------------|
| BALCONY     | 227 SQ FT   | 21.08 M <sup>2</sup>  |
| TOTAL       | 1,429 SQ FT | 132.75 M <sup>2</sup> |

Correct Representations cannot be relied upon as correctly stating the representations of the developer. For correct representations, make reference to the documents required by section 718.503, FLORIDA statutes, to be furnished by a developer to a buyer or lessee. No federal agency has judged the merits or value, if any, of this property. This is not an offer to sell, or solicitation of offer sto buy, the condominium units in states where such offer of solicitation cannot be made. These drawings are conceptual only and are for the convenience of the residences. Units shown are examples of units in states where such offer of solicitation of the testence. They should not be conceptual only and are for the exterior by using the description and definition of the testence. They should be determine by using the description of the testence. The value of units of the testence of units of the testence are presented by using the description of the testence. The value of units of the testence of units of the testence are presented by using the description of the testence. The value of units of the testence of the testence of units of the testence of units of the testence of units of the testence. The value of units of the testence of the unit as defined by using the description of the testence. The value of units of the testence of the unit as defined by using the description of the testence. The value of units of the testence of the unit as defined of the unit as defined of the testence. The value of units of the testence of units of the testence of the unit as defined of the testence. The value of units of the testence of the testence of the unit as defined of the testence of the unit as defined of the testence. The value of the testence of the unit as defined of the testence of the unit as defined of the testence. The value of the unit as defined of the unit. Converting and the testence of the unit as