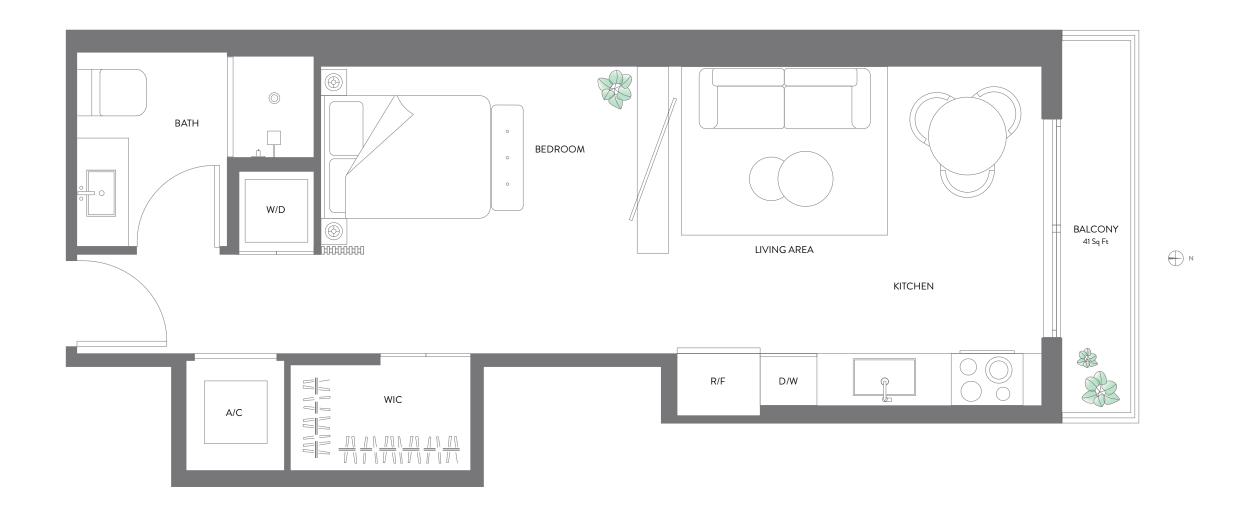

#### **RESIDENCE 02**

JR. SUITE | 1 BATH LEVELS 14 - 47

| LIVING AREA | 508 SQ FT | 47.19 M <sup>2</sup> |
|-------------|-----------|----------------------|
| BALCONY     | 41 SQ FT  | 3.80 M <sup>2</sup>  |
| TOTAL       | 549 SQ FT | 51.00 M <sup>2</sup> |