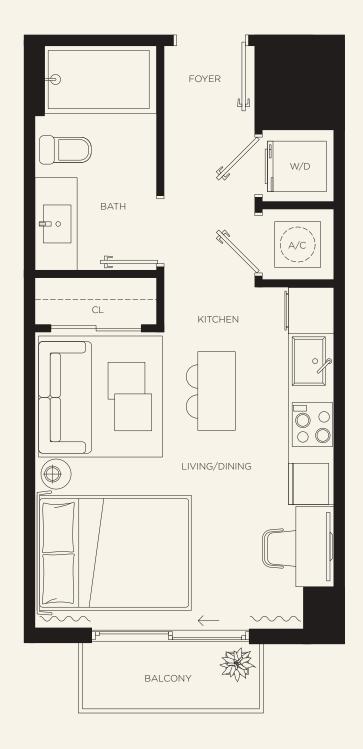

## THE CROSBY

MIAMI WORLDCENTER

The dimensions stated for this unit floor plan are approximate because there are various recognized methods for calculating the square footage of a unit. The square footage stated here is calculated from the exterior boundaries of the exterior walls to the centerline of interior demising walls without deductions for cutouts, curves, or architectural features. This method typically results in quoted dimensions greater than the dimensions that would be determined by using other accepted methods. The definition of "Unit" and the calculation method to be relied upon is set forth by the Developer, DT G Block, LLC, in Developer's Prospectus and the method set forth in the Developer's Prospectus may result in a square footage calculation less than the method used here. Consult the Developer's Prospectus for information on what is offered with the Unit and the calculation of the Unit square footage and dimensions.