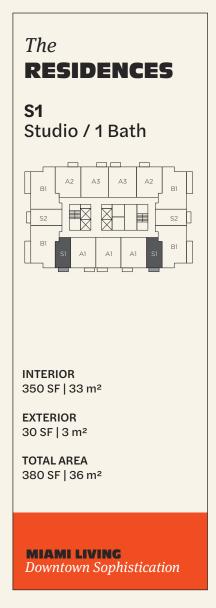

ONEWORLD

786 4374 236 Info@TheCrosbyMiami.com www.TheCrosbyMiami.com **Sales Gallery** 698 NE 1st Avenue, Suite 184 Miami FL 33132

The dimensions stated for this unit floor plan are approximate because there are various recognized methods for calculating the square footage of a unit. The square footage stated here is calculated from the exterior boundaries of the exterior walls to the centerline of interior demissing walls without deductions for cutouts, curves, or architectural features. This method typically results in quoted dimensions greater than the dimensions that would be determined by using other accepted methods. The definition of "Unit" and the calculation method to be relied upon is set forth by the Developer, DT G Block, LLC, in Developer's Prospectus and the method set forth in the Developer's Prospectus for information on what is offered with the Unit and the calculation of the Unit square footage and dimensions.