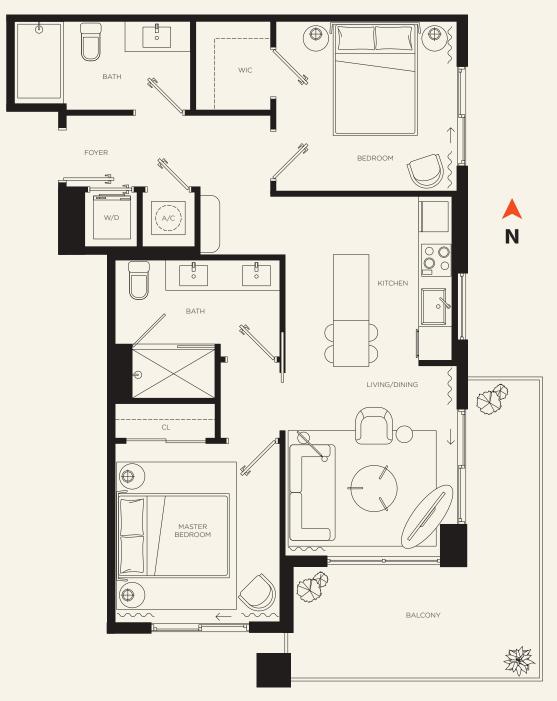

ONEWORLD

786 4374 236 Info@TheCrosbyMiami.com www.TheCrosbyMiami.com **Sales Gallery** 698 NE 1st Avenue, Suite 184 Miami FL 33132

The dimensions stated for this unit floor plan are approximate because there are various recognized methods for calculating the square footage of a unit. The square footage stated here is calculated from the exterior boundaries of the exterior walls to the centerline of interior demissing walls without deductions for cutouts, curves, or architectural features. This method typically results in quoted dimensions greater than the dimensions that would be determined by using other accepted methods. The definition of "Unit" and the calculation method to be relied upon is set forth by the Developer, DT G Block, LLC, in Developer's Prospectus and the method set forth in the Developer's Prospectus for information on what is offered with the Unit and the calculation of the Unit square footage and dimensions.