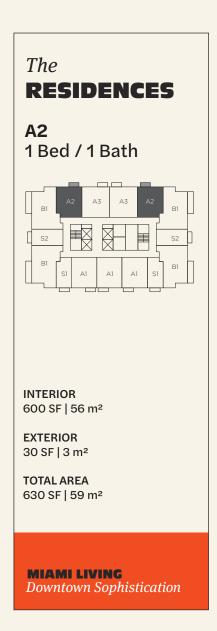

ONEWORLD

786 4374 236 Info@TheCrosbyMiami.com www.TheCrosbyMiami.com **Sales Gallery** 698 NE 1st Avenue, Suite 184 Miami FL 33132

The dimensions stated for this unit floor plan are approximate because there are various recognized methods for calculating the square footage of a unit. The square footage stated here is calculated from the exterior boundaries of the exterior walls to the centerline of interior demissing walls without deductions for cutouts, curves, or architectural features. This method typically results in quoted dimensions greater than the dimensions that would be determined by using other accepted methods. The definition of "Unit" and the calculation method to be relied upon is set forth by the Developer, DT G Block, LLC, in Developer's Prospectus and the method set forth in the Developer's Prospectus for information on what is offered with the Unit and the calculation of the Unit square footage and dimensions.