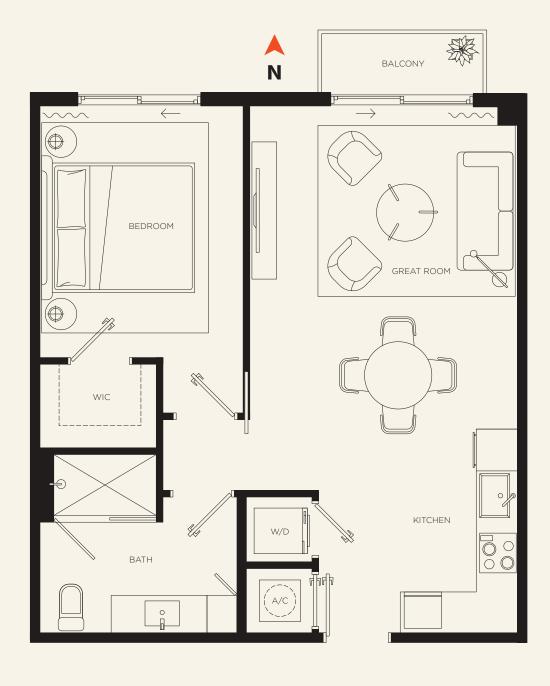

ONEWORLD

786 4374 236 Info@TheCrosbyMiami.com www.TheCrosbyMiami.com **Sales Gallery** 698 NE 1st Avenue, Suite 184 Miami FL 33132

The dimensions stated for this unit floor plan are approximate because there are various recognized methods for calculating the square footage of a unit. The square footage stated here is calculated from the exterior boundaries of the exterior walls to the centerline of interior demissing walls without deductions for cutouts, curves, or architectural features. This method typically results in quoted dimensions greater than the dimensions that would be determined by using other accepted methods. The definition of "Unit" and the calculation method to be relied upon is set forth by the Developer, DT G Block, LLC, in Developer's Prospectus and the method set forth in the Developer's Prospectus for information on what is offered with the Unit and the calculation of the Unit square footage and dimensions.