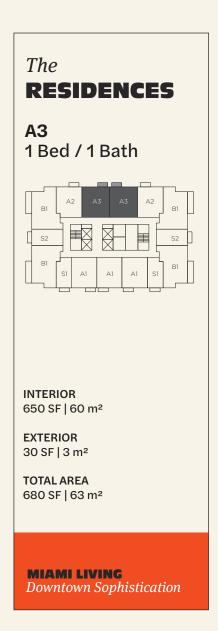

The dimensions stated for this unit floor plan are approximate because there are various recognized methods for calculating the square footage of a unit. The square footage stated here is calculated from the exterior boundaries of the exterior walls to the centerline of interior demissing walls without deductions for cutouts, curves, or architectural features. This method typically results in quoted dimensions greater than the dimensions that would be determined by using other accepted methods. The definition of "Unit" and the calculation method to be relied upon is set forth by the Developer, DT G Block, LLC, in Developer's Prospectus and the method set forth in the Developer's Prospectus for information on what is offered with the Unit and the calculation of the Unit square footage and dimensions.