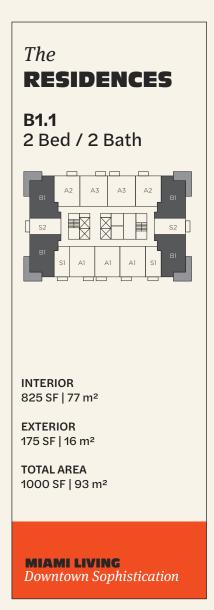

The dimensions stated for this unit floor plan are approximate because there are various recognized methods for calculating the square footage of a unit. The square footage stated here is calculated from the exterior boundaries of the exterior walls to the centerline of interior demissing walls without deductions for cutouts, curves, or architectural features. This method typically results in quoted dimensions greater than the dimensions that would be determined by using other accepted methods. The definition of "Unit" and the calculation method to be relied upon is set forth by the Developer, DT G Block, LLC, in Developer's Prospectus and the method set forth in the Developer's Prospectus for information on what is offered with the Unit and the calculation of the Unit square footage and dimensions.

ONEWORLD

786 4374 236 Info@TheCrosbyMiami.com www.TheCrosbyMiami.com **Sales Gallery** 698 NE 1st Avenue, Suite 184 Miami FL 33132

The dimensions stated for this unit floor plan are approximate because there are various recognized methods for calculating the square footage of a unit. The square footage stated here is calculated from the exterior boundaries of the exterior walls to the centerline of interior demissing walls without deductions for cutouts, curves, or architectural features. This method typically results in quoted dimensions greater than the dimensions that would be determined by using other accepted methods. The definition of "Unit" and the calculation method to be relied upon is set forth by the Developer, DT G Block, LLC, in Developer's Prospectus and the method set forth in the Developer's Prospectus for information on what is offered with the Unit and the calculation of the Unit square footage and dimensions.