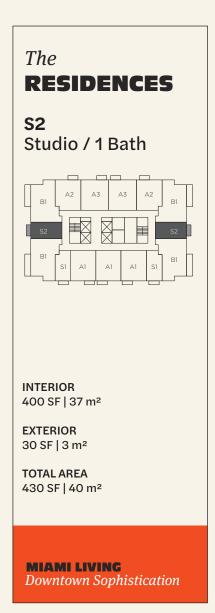

recognized methods for calculating the square footage of a unit. The square footage stated here is calculated from the exterior boundaries of the exterior walls to the centerline of interior demissing walls without deductions for cutouts, curves, or architectural features. This method typically results in quoted dimensions greater than the dimensions that would be determined by using other accepted methods. The definition of "Unit" and the calculation method to be relied upon is set forth by the Developer, DT G Block, LLC, in Developer's Prospectus and the method set forth in the Developer's Prospectus for information on what is offered with the Unit and the calculation of the Unit square footage and dimensions.













786 4374 236 Info@TheCrosbyMiami.com www.TheCrosbyMiami.com















786 4374 236 Info@TheCrosbyMiami.com www.TheCrosbyMiami.com