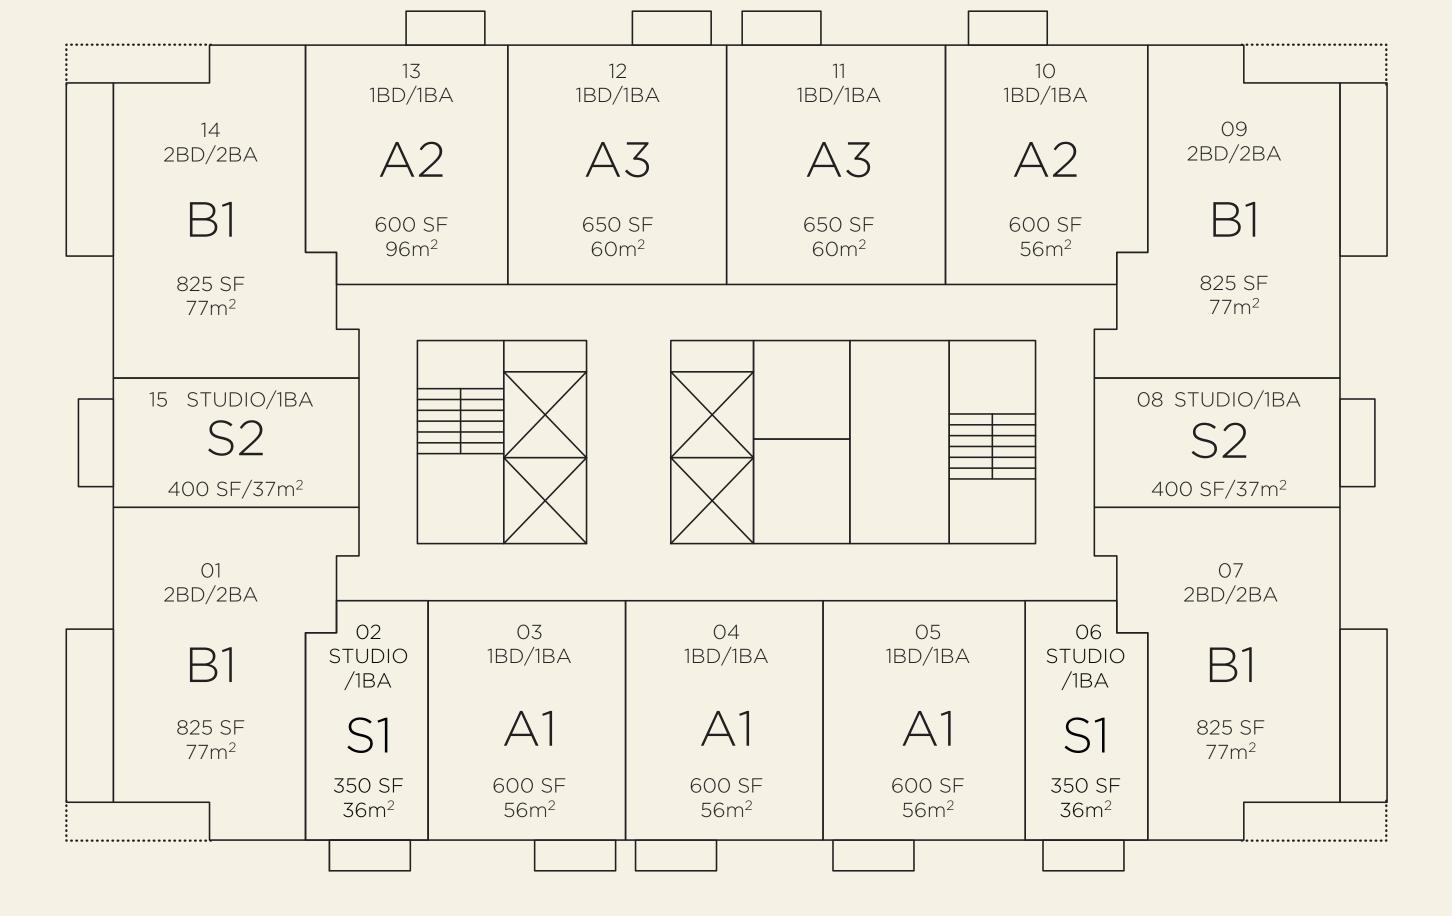

## THE CROSBY

MIAMI WORLDCENTER

The dimensions stated for this unit floor plan are approximate because there are various recognized methods for calculating the square footage of a unit. The square footage stated here is calculated from the exterior boundaries of the exterior walls to the centerline of interior demising walls without deductions for cutouts, curves, or architectural features. This method typically results in quoted dimensions greater than the dimensions that would be determined by using other accepted methods. The definition of "Unit" and the calculation method to be relied upon is set forth by the Developer, DT G Block, LLC, in Developer's Prospectus and the method set forth in the Developer's Prospectus may result in a square footage calculation less than the method used here. Consult the Developer's Prospectus for information on what is offered with the Unit and the calculation of the Unit square footage and dimensions.