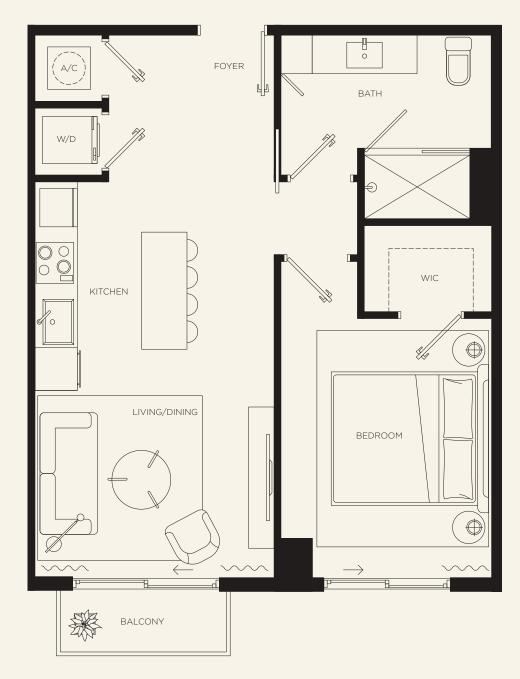

ONEWORLD

786 4374 236 Info@TheCrosbyMiami.com www.TheCrosbyMiami.com **Sales Gallery** 698 NE 1st Avenue, Suite 184 Miami FL 33132

The dimensions stated for this unit floor plan are approximate because there are various recognized methods for calculating the square footage of a unit. The square footage stated here is calculated from the exterior boundaries of the exterior walls to the centerline of interior demissing walls without deductions for cutouts, curves, or architectural features. This method typically results in quoted dimensions greater than the dimensions that would be determined by using other accepted methods. The definition of "Unit" and the calculation method to be relied upon is set forth by the Developer, DT G Block, LLC, in Developer's Prospectus and the method set forth in the Developer's Prospectus for information on what is offered with the Unit and the calculation of the Unit square footage and dimensions.