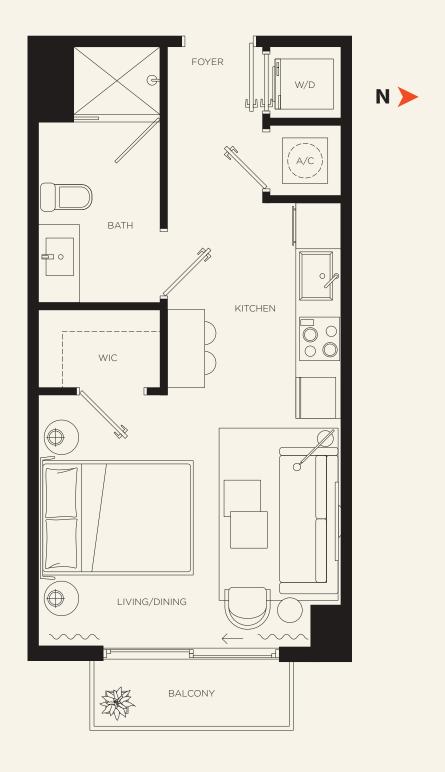

The dimensions stated for this unit floor plan are approximate because there are various recognized methods for calculating the square footage of a unit. The square footage stated here is calculated from the exterior boundaries of the exterior walls to the centerline of interior demissing walls without deductions for cutouts, curves, or architectural features. This method typically results in quoted dimensions greater than the dimensions that would be determined by using other accepted methods. The definition of "Unit" and the calculation method to be relied upon is set forth by the Developer, DT G Block, LLC, in Developer's Prospectus and the method set forth in the Developer's Prospectus for information on what is offered with the Unit and the calculation of the Unit square footage and dimensions.