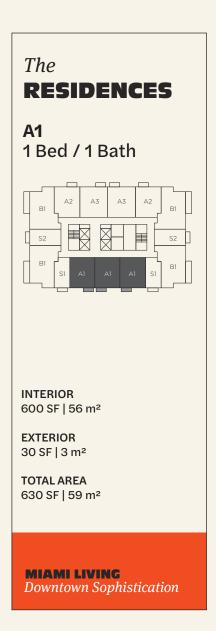

The dimensions stated for this unit floor plan are approximate because there are various recognized methods for calculating the square footage of a unit. The square footage stated here is calculated from the exterior boundaries of the exterior walls to the centerline of interior demissing walls without deductions for cutouts, curves, or architectural features. This method typically results in quoted dimensions greater than the dimensions that would be determined by using other accepted methods. The definition of "Unit" and the calculation method to be relied upon is set forth by the Developer, DT G Block, LLC, in Developer's Prospectus and the method set forth in the Developer's Prospectus for information on what is offered with the Unit and the calculation of the Unit square footage and dimensions.