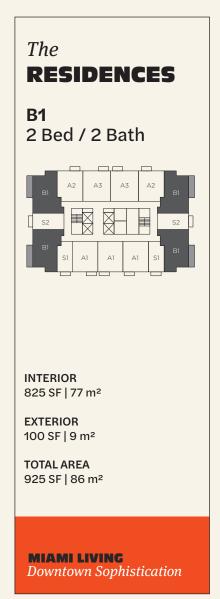

ONEWORLD

786 4374 236 Info@TheCrosbyMiami.com www.TheCrosbyMiami.com **Sales Gallery** 698 NE 1st Avenue, Suite 184 Miami FL 33132

The dimensions stated for this unit floor plan are approximate because there are various recognized methods for calculating the square footage of a unit. The square footage stated here is calculated from the exterior boundaries of the exterior walls to the centerline of interior demissing walls without deductions for cutouts, curves, or architectural features. This method typically results in quoted dimensions greater than the dimensions that would be determined by using other accepted methods. The definition of "Unit" and the calculation method to be relied upon is set forth by the Developer, DT G Block, LLC, in Developer's Prospectus and the method set forth in the Developer's Prospectus for information on what is offered with the Unit and the calculation of the Unit square footage and dimensions.