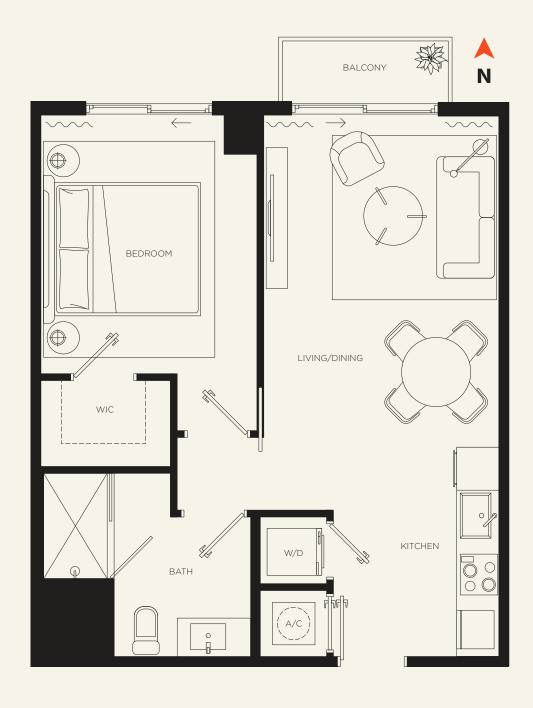

## THE CROSBY

MIAMI WORLDCENTER

The dimensions stated for this unit floor plan are approximate because there are various recognized methods for calculating the square footage of a unit. The square footage stated here is calculated from the exterior boundaries of the exterior walls to the centerline of interior demising walls without deductions for cutouts, curves, or architectural features. This method typically results in quoted dimensions greater than the dimensions that would be determined by using other accepted methods. The definition of "Unit" and the calculation method to be relied upon is set forth by the Developer, DT G Block, LLC, in Developer's Prospectus and the method set forth in the Developer's Prospectus may result in a square footage calculation less than the method used here. Consult the Developer's Prospectus for information on what is offered with the Unit and the calculation of the Unit square footage and dimensions.