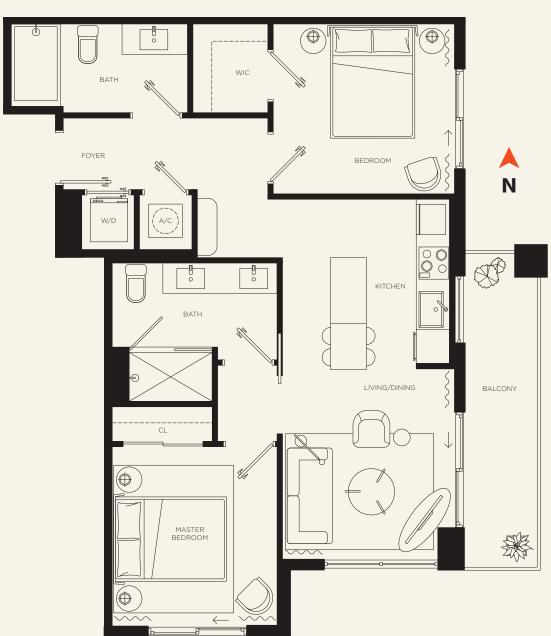

## THE CROSBY

MIAMI WORLDCENTER

The dimensions stated for this unit floor plan are approximate because there are various recognized methods for calculating the square footage of a unit. The square footage stated here is calculated from the exterior boundaries of the exterior walls to the centerline of interior demising walls without deductions for cutouts, curves, or architectural features. This method typically results in quoted dimensions greater than the dimensions that would be determined by using other accepted methods. The definition of "Unit" and the calculation method to be relied upon is set forth by the Developer, DT G Block, LLC, in Developer's Prospectus and the method set forth in the Developer's Prospectus may result in a square footage calculation less than the method used here. Consult the Developer's Prospectus for information on what is offered with the Unit and the calculation of the Unit square footage and dimensions.

The dimensions stated for this unit floor plan are approximate because there are various recognized methods for calculating the square footage of a unit. The square footage stated here is calculated from the exterior boundaries of the exterior walls to the centerline of interior demissing walls without deductions for cutouts, curves, or architectural features. This method typically results in quoted dimensions greater than the dimensions that would be determined by using other accepted methods. The definition of "Unit" and the calculation method to be relied upon is set forth by the Developer, DT G Block, LLC, in Developer's Prospectus and the method set forth in the Developer's Prospectus for information on what is offered with the Unit and the calculation of the Unit square footage and dimensions.