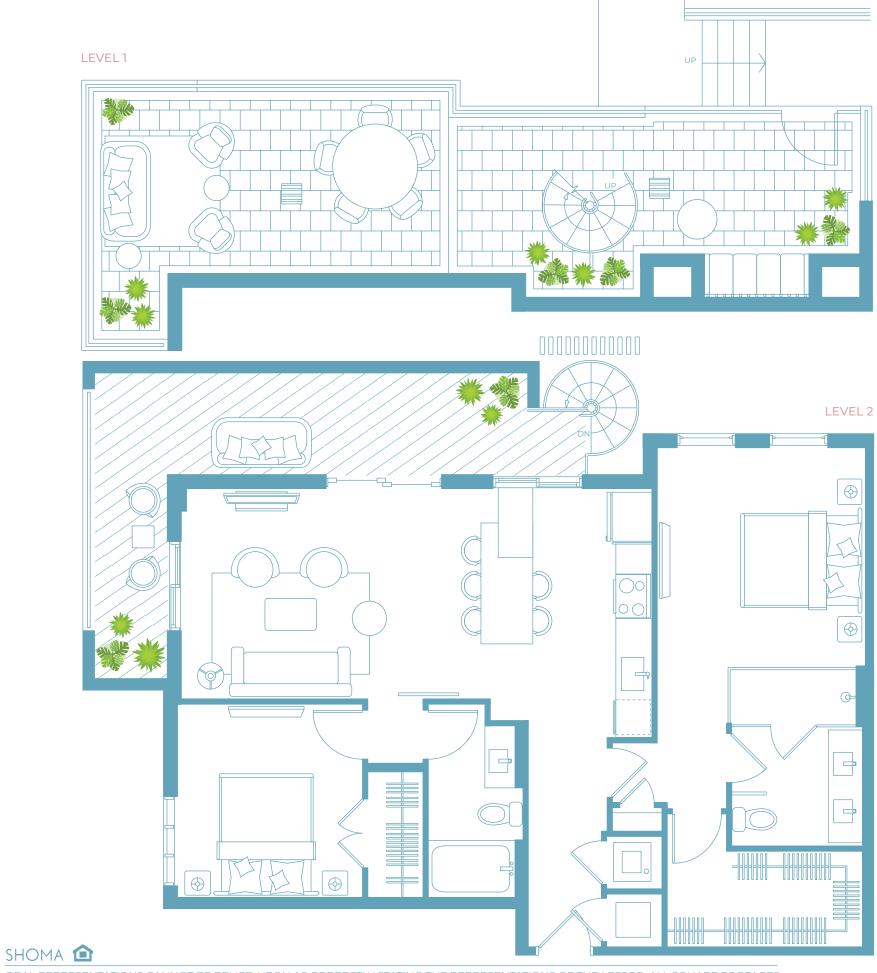

# LEVEL 2

| UNIT B1              | LEVEL 2      |
|----------------------|--------------|
| 2 BEDROOMS / 2 BATHS |              |
| Gross a/c Area       | 1190 Sq. Ft. |
| Balcony              | 235 Sq. Ft.  |
| Terrace              | 171 Sq. Ft.  |
| TOTAL                | 1596 Sq. Ft. |

# LEVEL 3

| UNIT B1              | LEVEL 3      |
|----------------------|--------------|
| 2 BEDROOMS / 2 BATHS |              |
| Gross a/c Area       | 1190 Sq. Ft. |
| Balcony              | 236 Sq. Ft.  |
| Terrace              | 358 Sq. Ft.  |
| TOTAL                | 1784 Sq. Ft. |

| UNIT B2              | LEVEL 2      |
|----------------------|--------------|
| 2 BEDROOMS / 2 BATHS |              |
| Gross a/c Area       | 1101 Sq. Ft. |
| Balcony              | 249 Sq. Ft.  |
| Terrace              | 505 Sq. Ft.  |
| TOTAL                | 1855 Sq. Ft. |
|                      |              |

Print on Tabloid sheet

LEVEL 3

SHOMA (1)

| UNIT B2              | LEVEL 3      |
|----------------------|--------------|
| 2 BEDROOMS / 2 BATHS |              |
| Gross a/c Area       | 1101 Sq. Ft. |
| Balcony              | 262 Sq. Ft.  |
| Terrace              | 413 Sq. Ft.  |
| TOTAL                | 1776 Sq. Ft. |