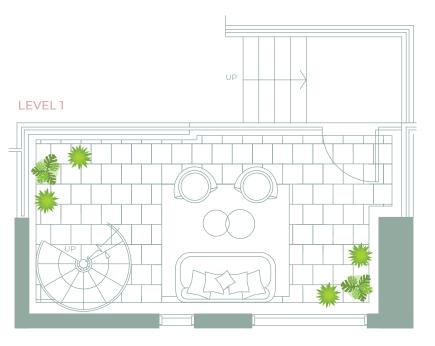

# LEVEL 1

- · Spacious floorplan
- 12 x 24 white porcelain CONCORD tile:
- Samsung smart WIFI enabled front load fu
- size washer & dryers
- Private balcony
- Oversized private terrace
- · Oversized walk-in master closet fully built out
- · NEST digital programable thermostats
- · Digital keyless entry
- Designer lighting fixture