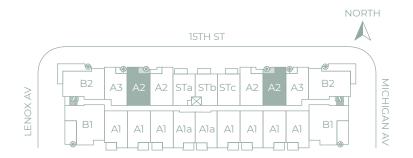

#### LEVEL 2

| UNIT A2 - TERRACE  | LEVEL 2      |
|--------------------|--------------|
| 1 BEDROOM / 1 BATH |              |
| Gross a/c Area     | 751 Sq. Ft.  |
| Balcony            | 39 Sq. Ft.   |
| Terrace            | 237 Sq. Ft.  |
| TOTAL              | 1027 Sq. Ft. |

| UNIT A2 - NO TERRACE | LEVEL 2     |
|----------------------|-------------|
| 1 BEDROOM / 1 BATH   |             |
| Gross a/c Area       | 751 Sq. Ft. |
| Balcony              | 70 Sq. Ft.  |
| TOTAL                | 821 Sq. Ft. |

# LEVEL 3

| UNIT A2 - TERRACE  | LEVEL 3     |
|--------------------|-------------|
| 1 BEDROOM / 1 BATH |             |
| Gross a/c Area     | 751 Sq. Ft. |
| Balcony            | 50 Sq. Ft.  |
| Terrace            | 163 Sq. Ft. |
| TOTAL              | 964 Sq. Ft. |