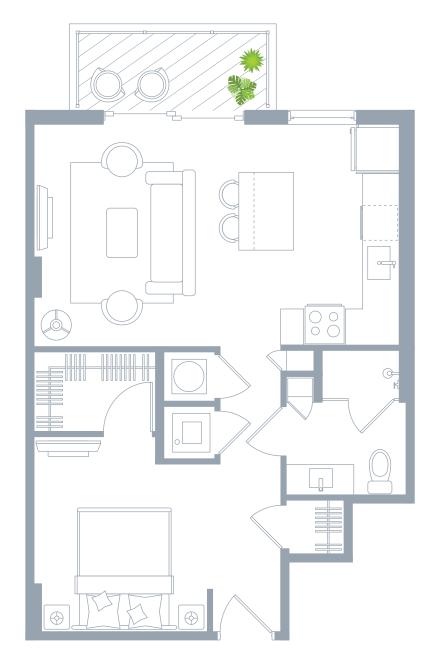

| UNIT STa       | LEVEL 2 or 3 |
|----------------|--------------|
| 1 BATH         |              |
| Gross a/c Area | 630 Sq. Ft.  |
| Balcony        | 60 Sq. Ft.   |
| TOTAL          | 690 Sq. Ft.  |

- · Spacious floorplar
- 12 x 24 white porcelain CONCORD tiles
- Samsung smart WIFI enabled front load ful size washer & dryers
- Private balcony
- · Oversized walk-in master closet fully built ou
- Second spacious closet (this is the only studio that has a second closet)
- NEST digital programable thermostats
- · Digital kevless entr
- Designer lighting fixtures
- Spacious linen closet