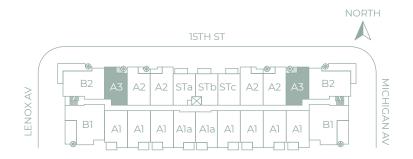

der room
- · Double sink in master bath
- Most these units come with 2 parking spots

# LEVEL 3



| UNIT A2 - TERRACE  | LEVEL 3     |
|--------------------|-------------|
| 1 BEDROOM / 1 BATH |             |
| Gross a/c Area     | 751 Sq. Ft. |
| Balcony            | 50 Sq. Ft.  |
| Terrace            | 163 Sq. Ft. |
| TOTAL              | 964 Sq. Ft. |

Print on Legal sheet

# LEVEL 4









#### **CHEF-CALIBER KITCHENS**

- · Samsung **Family Hub** touch screen smart

## SPA INSPIRED BATHS

## LEVEL 2



| UNIT A3            | LEVEL 2     |
|--------------------|-------------|
| 1 BEDROOM / 1 BATH |             |
| Gross a/c Area     | 714 Sq. Ft. |
| Balcony            | 39 Sq. Ft.  |
| Terrace            | 238 Sq. Ft. |
| TOTAL              | 991 Sq. Ft. |

Print on Legal sheet











- Spacious floorplan
- 12 x 24 white porcelain CONCORD tiles
- Samsung smart WIFI enabled front load ful size washer & dryers
- Private balcony
- Oversized private terrace
- · Walk-in master closet fully built out
- NEST digital programable thermostats
- · Digital keyless entry
- Designer lighting fixtures

#### **CHEF-CALIBER KITCHENS**

- White COMPAC quartz countertops
- · Italian kitchen cabinetr\
- Extended quartz island with dining table
- · USB charging statior
- Full white quartz backsplast
- Pantry
- Multi-feature kitchen faucet
- · Samsung **Family Hub** touch screen smart refrigerator
- Samsung smart WIFI enabled With Bluetoot connectivity high efficiency appliances

## **SPA INSPIRED BATHS**

- Contemporary bath hardware
- Italian vanity with cultured white marble count