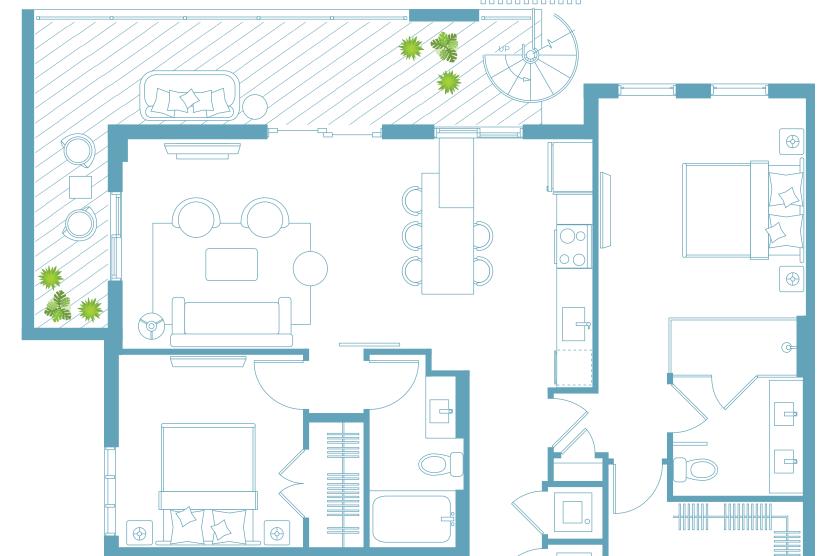

shower in master bath
- · Double sink in master bath
- · Oversized soaking bathtub
- All B units come with 2 parking spots



| UNIT B2              | LEVEL 2      |
|----------------------|--------------|
| 2 BEDROOMS / 2 BATHS |              |
| Gross a/c Area       | 1101 Sq. Ft. |
| Balcony              | 249 Sq. Ft.  |
| Terrace              | 505 Sq. Ft.  |
| TOTAL                | 1855 Sq. Ft. |
|                      |              |

Print on Tabloid sheet





LEVEL 3

SHOMA (1)

| UNIT B2              | LEVEL 3      |
|----------------------|--------------|
| 2 BEDROOMS / 2 BATHS |              |
| Gross a/c Area       | 1101 Sq. Ft. |
| Balcony              | 262 Sq. Ft.  |
| Terrace              | 413 Sq. Ft.  |
| TOTAL                | 1776 Sq. Ft. |

Print on Tabloid sheet







# APARTMENT AMENITIES

- · Spacious floorplan
- 12 x 24 white porcelain CONCORD tiles
- Samsung smart WIFI enabled front load fu
- size washer & dryers
- Private balcony
- Oversized private terrace
- Oversized walk-in master closet fully built ou
- · NEST digital programable thermostats
- Digital keyless entry
- Designer lighting fixture

### **CHEF-CALIBER KITCHENS**

- · White COMPAC quartz countertops
- · Italian kitchen cabinetry
- Extended quartz island with dining table
- USB charging station
- · Full white quartz backsplash
- Pantry
- · Multi-feature kitchen faucet
- Samsung **Family Hub** touch screen smart refrigerator
- Samsung smart WIFI enabled with Blueton connectivity high efficiency appliances

# **SPA INSPIRED BATHS**

- Contemporary bath hardwar
- · Italian vanity wi