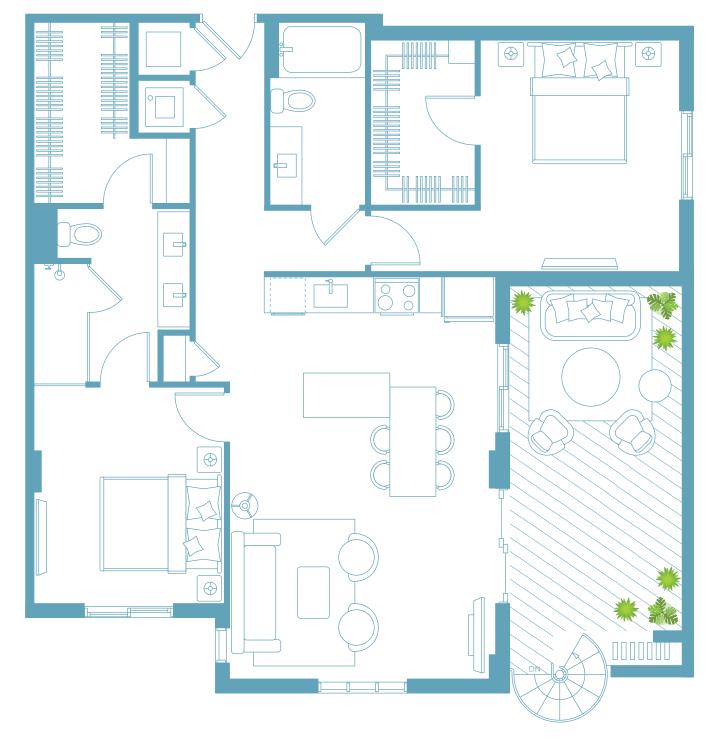

# LEVEL 2

| UNIT B1              | LEVEL 2      |
|----------------------|--------------|
| 2 BEDROOMS / 2 BATHS |              |
| Gross a/c Area       | 1190 Sq. Ft. |
| Balcony              | 235 Sq. Ft.  |
| Terrace              | 171 Sq. Ft.  |
| TOTAL                | 1596 Sq. Ft. |

# LEVEL 3

| UNIT B1              | LEVEL 3      |
|----------------------|--------------|
| 2 BEDROOMS / 2 BATHS |              |
| Gross a/c Area       | 1190 Sq. Ft. |
| Balcony              | 236 Sq. Ft.  |
| Terrace              | 358 Sq. Ft.  |
| TOTAL                | 1784 Sq. Ft. |