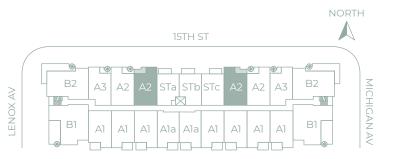

#### LEVEL 2

| UNIT A2 - TERRACE  | LEVEL 2      |
|--------------------|--------------|
| 1 BEDROOM / 1 BATH |              |
| Gross a/c Area     | 751 Sq. Ft.  |
| Balcony            | 39 Sq. Ft.   |
| Terrace            | 237 Sq. Ft.  |
| TOTAL              | 1027 Sq. Ft. |

| UNIT A2 - NO TERRACE | LEVEL 2     |
|----------------------|-------------|
| 1 BEDROOM / 1 BATH   |             |
| Gross a/c Area       | 751 Sq. Ft. |
| Balcony              | 70 Sq. Ft.  |
| TOTAL                | 821 Sq. Ft. |

# LEVEL 3

| UNIT A2 - TERRACE  | LEVEL 3     |
|--------------------|-------------|
| 1 BEDROOM / 1 BATH |             |
| Gross a/c Area     | 751 Sq. Ft. |
| Balcony            | 50 Sq. Ft.  |
| Terrace            | 163 Sq. Ft. |
| TOTAL              | 964 Sq. Ft. |