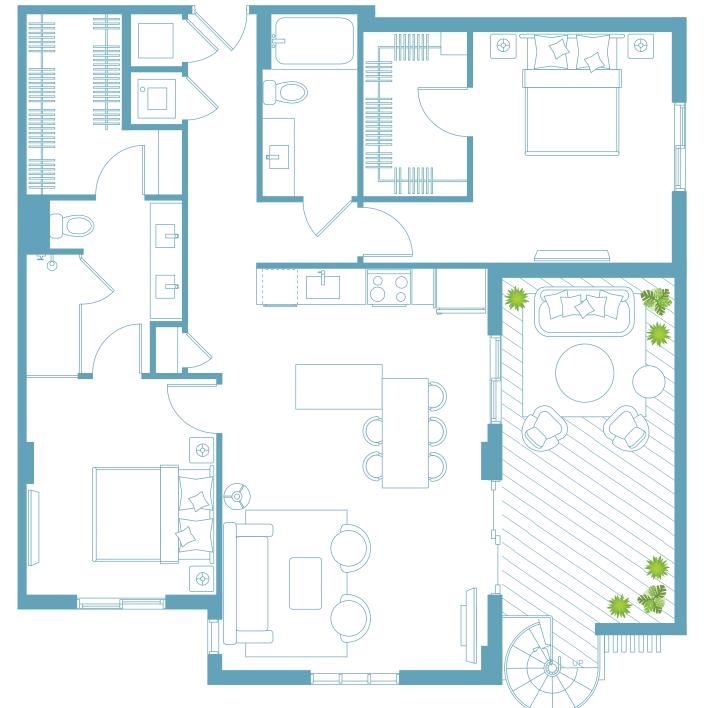

# LEVEL 2

| UNIT B1              | LEVEL 2      |
|----------------------|--------------|
| 2 BEDROOMS / 2 BATHS |              |
| Gross a/c Area       | 1190 Sq. Ft. |
| Balcony              | 235 Sq. Ft.  |
| Terrace              | 171 Sq. Ft.  |
| TOTAL                | 1596 Sq. Ft. |

# LEVEL 3

| UNIT B1              | LEVEL 3      |
|----------------------|--------------|
| 2 BEDROOMS / 2 BATHS |              |
| Gross a/c Area       | 1190 Sq. Ft. |
| Balcony              | 236 Sq. Ft.  |
| Terrace              | 358 Sq. Ft.  |
| TOTAL                | 1784 Sq. Ft. |