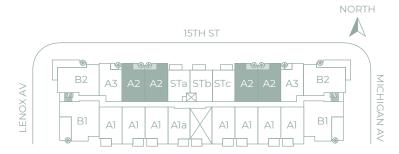

refrigerator
- Samsung smart WIFI enabled with Bluetoot connectivity high efficiency appliances

#### **SPA INSPIRED BATHS**

- Contemporary bath hardware
- Italian vanity with cultured white marble countertop
- Front lit mirror
- Artistically designed full height porcelain wet walls in shower
- Open concept bathroom
- Frameless glass shower enclosure
- · Rain shower and hand shower in master bath
- Powder room
- · Double sink in master bath
- Most these units come with 2 parking spots

# LEVEL 3



| UNIT A2 - TERRACE  | LEVEL 3     |
|--------------------|-------------|
| 1 BEDROOM / 1 BATH |             |
| Gross a/c Area     | 751 Sq. Ft. |
| Balcony            | 50 Sq. Ft.  |
| Terrace            | 163 Sq. Ft. |
| TOTAL              | 964 Sq. Ft. |

Print on Legal sheet

# LEVEL 4









#### **CHEF-CALIBER KITCHENS**

- · Samsung **Family Hub** touch screen smart

## SPA INSPIRED BATHS

## LEVEL 2



| UNIT A3            | LEVEL 2     |
|--------------------|-------------|
| 1 BEDROOM / 1 BATH |             |
| Gross a/c Area     | 714 Sq. Ft. |
| Balcony            | 39 Sq. Ft.  |
| Terrace            | 238 Sq. Ft. |
| TOTAL              | 991 Sq. Ft. |

Print on Legal sheet











- Spacious floorplan
- 12 x 24 white porcelain CONCORD tiles
- Samsung smart WIFI enabled front load ful size washer & dryers
- Private balcony
- Oversized private terrace
- · Walk-in master closet fully built out
- NEST digital programable thermostats
- · Digital keyless entry
- Designer lighting fixtures

#### **CHEF-CALIBER KITCHENS**

- White COMPAC quartz countertops
- · Italian