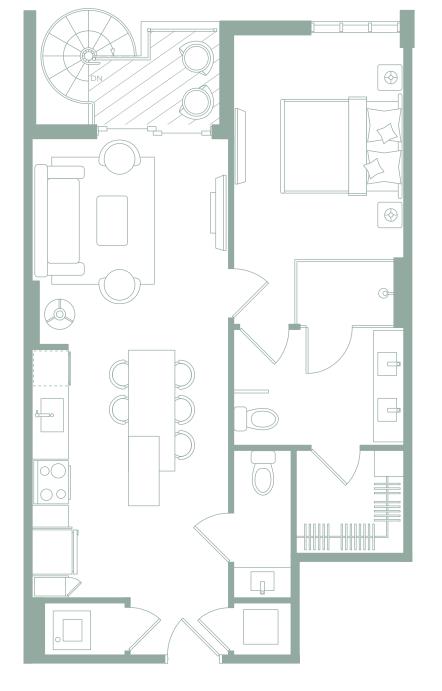

## LEVEL 2

| UNIT A3            | LEVEL 2     |
|--------------------|-------------|
| 1 BEDROOM / 1 BATH |             |
| Gross a/c Area     | 714 Sq. Ft. |
| Balcony            | 39 Sq. Ft.  |
| Terrace            | 238 Sq. Ft. |
| TOTAL              | 991 Sq. Ft. |

### LEVEL 3

| UNIT A3            | LEVEL 3     |
|--------------------|-------------|
| 1 BEDROOM / 1 BATH |             |
| Gross a/c Area     | 714 Sq. Ft. |
| Balcony            | 49 Sq. Ft.  |
| Terrace            | 158 Sq. Ft. |
| TOTAL              | 921 Sq. Ft. |