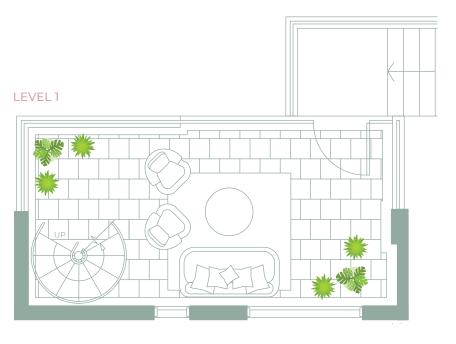

## LEVEL 2

| UNIT A3            | LEVEL 2     |
|--------------------|-------------|
| 1 BEDROOM / 1 BATH |             |
| Gross a/c Area     | 714 Sq. Ft. |
| Balcony            | 39 Sq. Ft.  |
| Terrace            | 238 Sq. Ft. |
| TOTAL              | 991 Sq. Ft. |

### LEVEL 3

| UNIT A3            | LEVEL 3     |
|--------------------|-------------|
| 1 BEDROOM / 1 BATH |             |
| Gross a/c Area     | 714 Sq. Ft. |
| Balcony            | 49 Sq. Ft.  |
| Terrace            | 158 Sq. Ft. |
| TOTAL              | 921 Sq. Ft. |