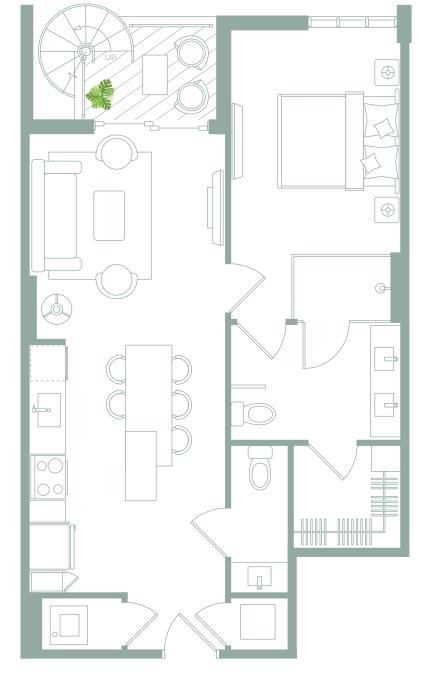

# LEVEL 2

| UNIT B1              | LEVEL 2      |
|----------------------|--------------|
| 2 BEDROOMS / 2 BATHS |              |
| Gross a/c Area       | 1190 Sq. Ft. |
| Balcony              | 235 Sq. Ft.  |
| Terrace              | 171 Sq. Ft.  |
| TOTAL                | 1596 Sq. Ft. |

# LEVEL 3

| UNIT B1              | LEVEL 3      |
|----------------------|--------------|
| 2 BEDROOMS / 2 BATHS |              |
| Gross a/c Area       | 1190 Sq. Ft. |
| Balcony              | 236 Sq. Ft.  |
| Terrace              | 358 Sq. Ft.  |
| TOTAL                | 1784 Sq. Ft. |