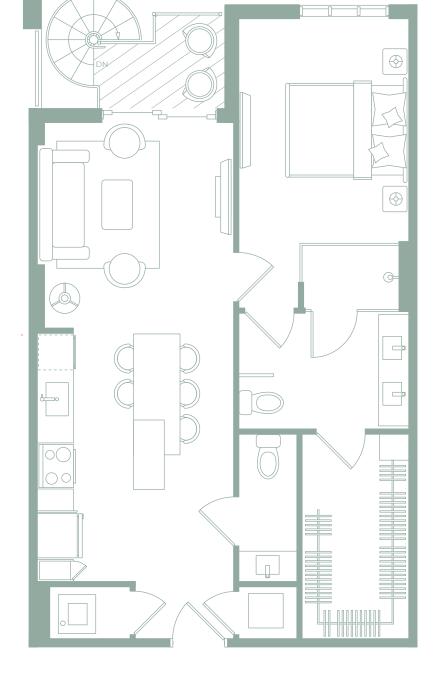

| UNIT Ala           | LEVEL 2 or 3 |
|--------------------|--------------|
| 1 BEDROOM / 1 BATH |              |
| Gross a/c Area     | 721 Sq. Ft.  |
| Balcony            | 65 Sq. Ft.   |
| TOTAL              | 786 Sq. Ft.  |