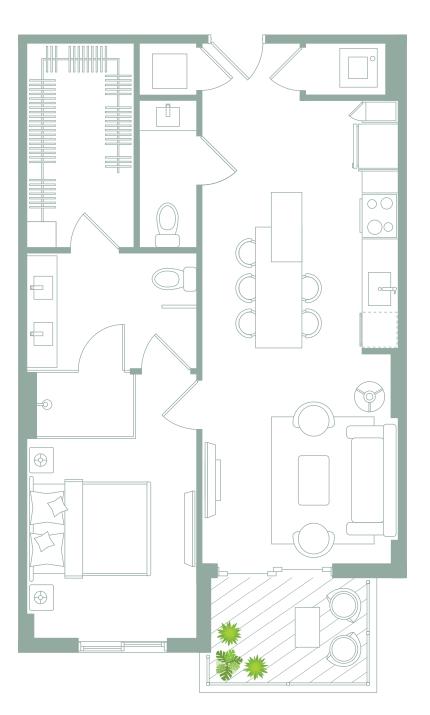

| UNIT A1            | LEVEL 2 or 3 |
|--------------------|--------------|
| 1 BEDROOM / 1 BATH |              |
| Gross a/c Area     | 738 Sq. Ft.  |
| Balcony            | 65 Sq. Ft.   |
| TOTAL              | 803 Sq. Ft.  |