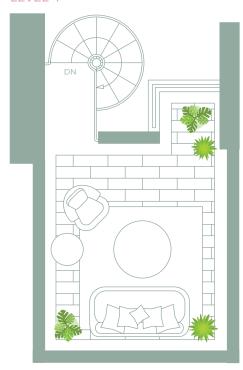

# LEVEL 2

| UNIT B1              | LEVEL 2      |
|----------------------|--------------|
| 2 BEDROOMS / 2 BATHS |              |
| Gross a/c Area       | 1190 Sq. Ft. |
| Balcony              | 235 Sq. Ft.  |
| Terrace              | 171 Sq. Ft.  |
| TOTAL                | 1596 Sq. Ft. |

# LEVEL 3

| UNIT B1              | LEVEL 3      |
|----------------------|--------------|
| 2 BEDROOMS / 2 BATHS |              |
| Gross a/c Area       | 1190 Sq. Ft. |
| Balcony              | 236 Sq. Ft.  |
| Terrace              | 358 Sq. Ft.  |
| TOTAL                | 1784 Sq. Ft. |