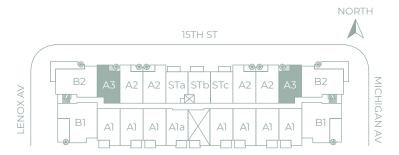

## LEVEL 2

| UNIT A3            | LEVEL 2     |
|--------------------|-------------|
| 1 BEDROOM / 1 BATH |             |
| Gross a/c Area     | 714 Sq. Ft. |
| Balcony            | 39 Sq. Ft.  |
| Terrace            | 238 Sq. Ft. |
| TOTAL              | 991 Sq. Ft. |

### LEVEL 3

| UNIT A3            | LEVEL 3     |
|--------------------|-------------|
| 1 BEDROOM / 1 BATH |             |
| Gross a/c Area     | 714 Sq. Ft. |
| Balcony            | 49 Sq. Ft.  |
| Terrace            | 158 Sq. Ft. |
| TOTAL              | 921 Sq. Ft. |

| UNIT B2              | LEVEL 2      |
|----------------------|--------------|
| 2 BEDROOMS / 2 BATHS |              |
| Gross a/c Area       | 1101 Sq. Ft. |
| Balcony              | 249 Sq. Ft.  |
| Terrace              | 505 Sq. Ft.  |
| TOTAL                | 1855 Sq. Ft. |
|                      |              |

Print on Tabloid sheet

LEVEL 3

SHOMA (1)

| UNIT B2              | LEVEL 3      |
|----------------------|--------------|
| 2 BEDROOMS / 2 BATHS |              |
| Gross a/c Area       | 1101 Sq. Ft. |
| Balcony              | 262 Sq. Ft.  |
| Terrace              | 413 Sq. Ft.  |
| TOTAL                | 1776 Sq. Ft. |