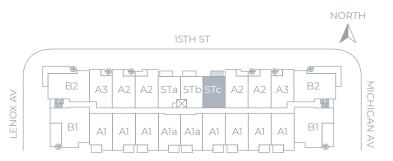

| UNIT STb       | LEVEL 2 or 3 |
|----------------|--------------|
| 1 BATH         |              |
| Gross a/c Area | 622 Sq. Ft.  |
| Balcony        | 63 Sq. Ft.   |
| TOTAL          | 685 Sq. Ft.  |

| UNIT STc       | LEVEL 2 or 3 |
|----------------|--------------|
| 1 BATH         |              |
| Gross a/c Area | 621 Sq. Ft.  |
| Balcony        | 60 Sq. Ft.   |
| TOTAL          | 681 Sq. Ft.  |