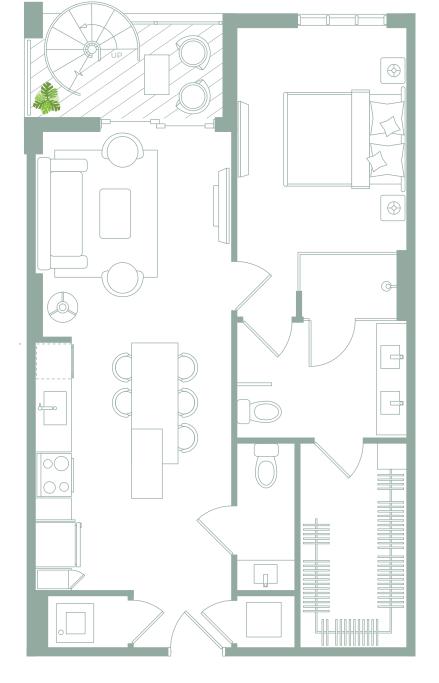

signer lighting fixtures

### **CHEF-CALIBER KITCHENS**

- White COMPAC quartz countertops
- · Italian kitchen cabinetr
- Extended quartz island with dining table
- USB charging station
- · Full white quartz backsplasi
- Pantry
- Multi-reature kitchen faucet
- Samsung Family Hub touch screen sma refrigerator
- Samsung smart WIFI enabled with Bluetoot connectivity high efficiency appliances

#### **SPA INSPIRED BATHS**

- Contemporary bath hardware
- Italian vanity with cultured white marble countertop
- Front lit mirror
- Artistically designed full height porcelain wet walls in shower
- Open concept bathroom
- Frameless glass shower enclosure
- · Rain shower and hand shower in master bath
- Powder room
- · Double sink in master bath
- Most these units come with 2 parking spots

# LEVEL 3



| UNIT A2 - TERRACE  | LEVEL 3     |
|--------------------|-------------|
| 1 BEDROOM / 1 BATH |             |
| Gross a/c Area     | 751 Sq. Ft. |
| Balcony            | 50 Sq. Ft.  |
| Terrace            | 163 Sq. Ft. |
| TOTAL              | 964 Sq. Ft. |

Print on Legal sheet

# LEVEL 4









#### **CHEF-CALIBER KITCHENS**

- · Samsung **Family Hub** touch screen smart

## SPA INSPIRED BATHS

## LEVEL 2



| UNIT A3            | LEVEL 2     |
|--------------------|-------------|
| 1 BEDROOM / 1 BATH |             |
| Gross a/c Area     | 714 Sq. Ft. |
| Balcony            | 39 Sq. Ft.  |
| Terrace            | 238 Sq. Ft. |
| TOTAL              | 991 Sq. Ft. |

Print on Legal sheet











- Spacious floorplan
- 12 x 24 white porcelain CONCORD tiles
- Samsung smart WIFI enabled