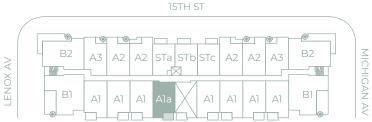

| UNIT STa       | LEVEL 2 or 3 |
|----------------|--------------|
| 1 BATH         |              |
| Gross a/c Area | 630 Sq. Ft.  |
| Balcony        | 60 Sq. Ft.   |
| TOTAL          | 690 Sq. Ft.  |