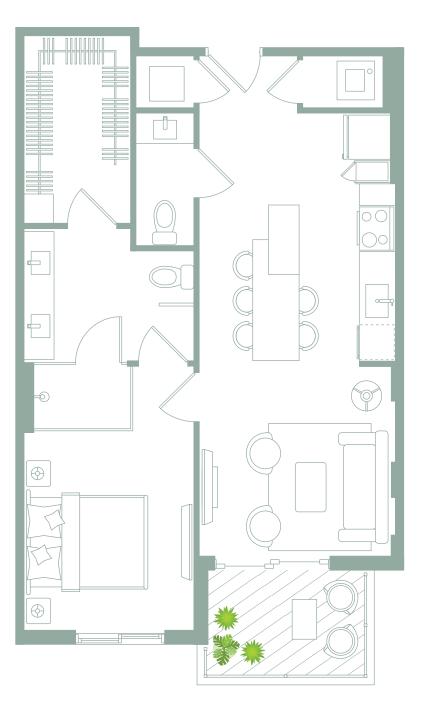

| UNIT A1            | LEVEL 2 or 3 |
|--------------------|--------------|
| 1 BEDROOM / 1 BATH |              |
| Gross a/c Area     | 738 Sq. Ft.  |
| Balcony            | 65 Sq. Ft.   |
| TOTAL              | 803 Sq. Ft.  |