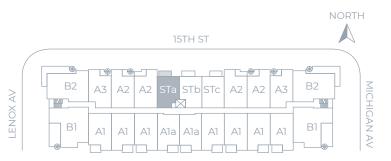

OMPAC quartz countertop
- · Italian kitchen cabinetry
- USB charging statio
- · Full white quartz backsplash
- Pantry
- Multi-feature kitchen fauce
- Samsung **Family Hub** touch screen smart refrigerator
- Samsung smart WIFI enabled with Bluetootl connectivity high efficiency appliances

### **SPA INSPIRED BATHS**

- Contemporary bath hardware
- Italian vanity with cultured white marble countertop
- · Front lit mirror
- Artistically designed full height porcelain wet walls in shower
- Frameless glass shower enclosures
- Rain shower and hand shower in master bath



| UNIT STa       | LEVEL 2 or 3 |
|----------------|--------------|
| 1 BATH         |              |
| Gross a/c Area | 630 Sq. Ft.  |
| Balcony        | 60 Sq. Ft.   |
| TOTAL          | 690 Sq. Ft.  |

Print on Legal sheet



Unit has same location on both second or third level





- · Spacious floorplar
- 12 x 24 white porcelain CONCORD tiles
- Samsung smart WIFI enabled front load fu size washer & dryers
- Private balcony
- Oversized walk-in master closet fully built of
- NEST digital programable thermostat
- · Digital keyless entry
- Designer lighting fixtures
- Spacious linen closet

### **CHEF-CALIBER KITCHENS**

- White COMPAC quartz countertop
- · Italian kitchen cabinetry
- USB charging station
- · Full white quartz backsplash
- Pantry
- · Multi-feature kitchen fauce
- · Samsung **Family Hub** touch screen smart refrigerator
- Samsung smart WIFI enabled with Bluetooth connectivity high efficiency appliances

#### SPA INSPIRED BATHS

- Contemporary bath hardware
- Italian vanity with cultured white ma