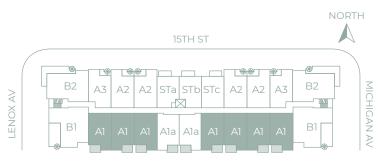

kitchen fauce
- · Samsung **Family Hub** touch screen smart refrigerator
- Samsung smart WIFI enabled with Bluetootl connectivity high efficiency appliances
- Multi-feature kitchen fauce

#### **SPA INSPIRED BATHS**

- Contemporary bath hardware
- Italian vanity with cultured white marble countertop
- · Front lit mirror
- Artistically designed full height porcelain wet walls in shower
- Open concept bathroom
- · Frameless glass shower enclosure
- $\cdot$  Rain shower and hand shower in master bath
- Powder room
- Double sink in master bat



| UNIT A1            | LEVEL 2 or 3 |
|--------------------|--------------|
| 1 BEDROOM / 1 BATH |              |
| Gross a/c Area     | 738 Sq. Ft.  |
| Balcony            | 65 Sq. Ft.   |
| TOTAL              | 803 Sq. Ft.  |

Print on Legal sheet



Unit has same location on both second or third level





- · Spacious floorplar
- 12 x 24 white porcelain CONCORD tiles
- Samsung smart WIFI enabled front load fu size washer & dryers
- Private balcony
- Oversized walk-in master closet fully built ou
- NEST digital programable thermostat
- · Digital keyless entry
- Designer lighting fixture

### **CHEF-CALIBER KITCHENS**

- White COMPAC quartz countertop
- · Italian kitchen cabinetry
- USB charging station
- Full white quartz backsplas
- Pantry
- Multi-feature kitchen fauce
- · Samsung **Family Hub** touch screen smart refrigerator
- Samsung smart WIFI enabled with Bluetootle connectivity high efficiency appliances
- Multi-feature kitchen fauce

#### **SPA INSPIRED BATHS**

- Contemporary bath hardware
- Italian vanity with cultured whi