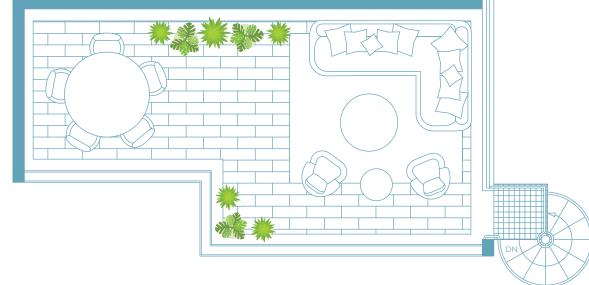

# LEVEL 2

| UNIT B1              | LEVEL 2      |
|----------------------|--------------|
| 2 BEDROOMS / 2 BATHS |              |
| Gross a/c Area       | 1190 Sq. Ft. |
| Balcony              | 235 Sq. Ft.  |
| Terrace              | 171 Sq. Ft.  |
| TOTAL                | 1596 Sq. Ft. |

# LEVEL 3

| UNIT B1              | LEVEL 3      |
|----------------------|--------------|
| 2 BEDROOMS / 2 BATHS |              |
| Gross a/c Area       | 1190 Sq. Ft. |
| Balcony              | 236 Sq. Ft.  |
| Terrace              | 358 Sq. Ft.  |
| TOTAL                | 1784 Sq. Ft. |