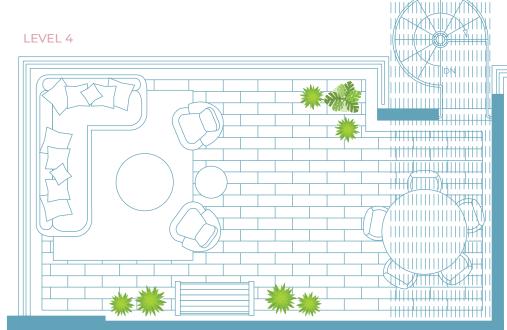

# LEVEL 4

### LEVEL 4

- · Spacious floorplan
- · 12 x 24 white porcelain CONCORD tiles
- Samsung smart wifi enabled front load ful
- size washer & dryers
- Private balcony
- Oversized private terrac
- · Oversized walk-in master closet fully built out
- · NEST digital programable thermostats
- · Digital keyless entry
- $\cdot$  Designer lighting fixture

### **CHEF-CALIBER KITCHENS**

- · White COMPAC quartz countertops
- Italian kitchen cabinetry
- Extended quartz island with dining tabl
- USB charging station
- · Full white quartz backsplash
- Pantry
- · Multi-feature kitchen faucet
- Samsung **Family Hub** touch screen smart refrigerator
- Samsung smart WIFI enabled with Bluetooth connectivity high efficiency appliances

# **SPA INSPIRED BATHS**

- Contemporary bath hardware
- Italian vanity with cultured white marble countertop
- Front lit mirro
- Artistically designed full height porcelain wet walls in shower
- · Open concept bathroom
- Frameless glass shower enclosure
- · Rain shower and hand shower in master bath
- · Double sink in master bath
- Oversized soaking bathtub
- All B units come with 2 parking spots