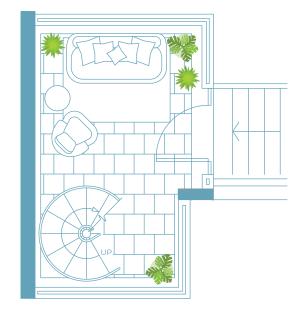

# LEVEL 2

| UNIT B1              | LEVEL 2      |
|----------------------|--------------|
| 2 BEDROOMS / 2 BATHS |              |
| Gross a/c Area       | 1190 Sq. Ft. |
| Balcony              | 235 Sq. Ft.  |
| Terrace              | 171 Sq. Ft.  |
| TOTAL                | 1596 Sq. Ft. |

# LEVEL 3

| UNIT B1              | LEVEL 3      |
|----------------------|--------------|
| 2 BEDROOMS / 2 BATHS |              |
| Gross a/c Area       | 1190 Sq. Ft. |
| Balcony              | 236 Sq. Ft.  |
| Terrace              | 358 Sq. Ft.  |
| TOTAL                | 1784 Sq. Ft. |