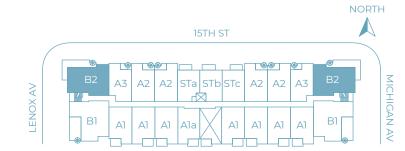

## LEVEL 2

| UNIT A3            | LEVEL 2     |
|--------------------|-------------|
| 1 BEDROOM / 1 BATH |             |
| Gross a/c Area     | 714 Sq. Ft. |
| Balcony            | 39 Sq. Ft.  |
| Terrace            | 238 Sq. Ft. |
| TOTAL              | 991 Sq. Ft. |

# LEVEL 2

| UNIT B1              | LEVEL 2      |
|----------------------|--------------|
| 2 BEDROOMS / 2 BATHS |              |
| Gross a/c Area       | 1190 Sq. Ft. |
| Balcony              | 235 Sq. Ft.  |
| Terrace              | 171 Sq. Ft.  |
| TOTAL                | 1596 Sq. Ft. |

| UNIT B2              | LEVEL 2      |
|----------------------|--------------|
| 2 BEDROOMS / 2 BATHS |              |
| Gross a/c Area       | 1101 Sq. Ft. |
| Balcony              | 249 Sq. Ft.  |
| Terrace              | 505 Sq. Ft.  |
| TOTAL                | 1855 Sq. Ft. |
|                      |              |