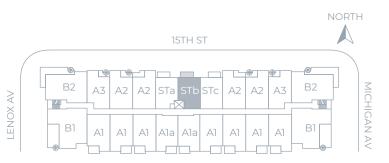

| UNIT STb       | LEVEL 2 or 3 |
|----------------|--------------|
| 1 BATH         |              |
| Gross a/c Area | 622 Sq. Ft.  |
| Balcony        | 63 Sq. Ft.   |
| TOTAL          | 685 Sq. Ft.  |

| UNIT STc       | LEVEL 2 or 3 |
|----------------|--------------|
| 1 BATH         |              |
| Gross a/c Area | 621 Sq. Ft.  |
| Balcony        | 60 Sq. Ft.   |
| TOTAL          | 681 Sq. Ft.  |