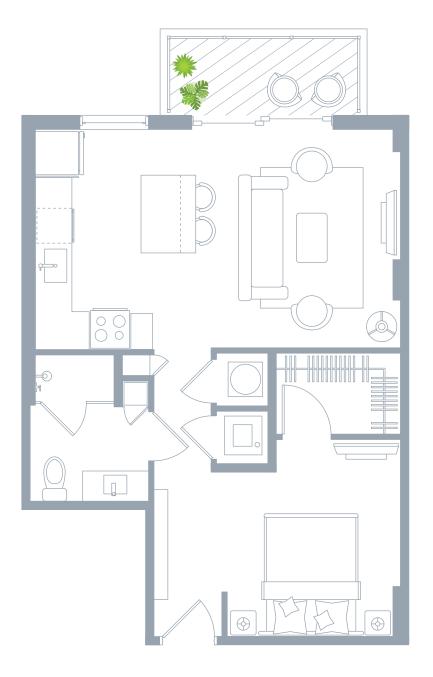

| UNIT STb       | LEVEL 2 or 3 |
|----------------|--------------|
| 1 BATH         |              |
| Gross a/c Area | 622 Sq. Ft.  |
| Balcony        | 63 Sq. Ft.   |
| TOTAL          | 685 Sq. Ft.  |