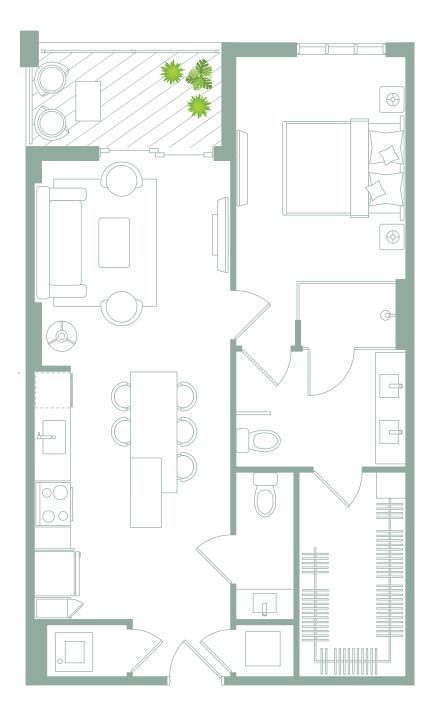

| UNIT A1            | LEVEL 2 or 3 |
|--------------------|--------------|
| 1 BEDROOM / 1 BATH |              |
| Gross a/c Area     | 738 Sq. Ft.  |
| Balcony            | 65 Sq. Ft.   |
| TOTAL              | 803 Sq. Ft.  |