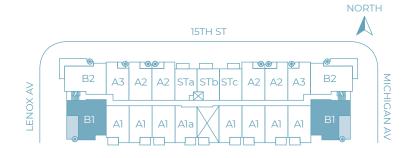

# LEVEL 2

| UNIT B1              | LEVEL 2      |
|----------------------|--------------|
| 2 BEDROOMS / 2 BATHS |              |
| Gross a/c Area       | 1190 Sq. Ft. |
| Balcony              | 235 Sq. Ft.  |
| Terrace              | 171 Sq. Ft.  |
| TOTAL                | 1596 Sq. Ft. |

# LEVEL 3

| UNIT B1              | LEVEL 3      |
|----------------------|--------------|
| 2 BEDROOMS / 2 BATHS |              |
| Gross a/c Area       | 1190 Sq. Ft. |
| Balcony              | 236 Sq. Ft.  |
| Terrace              | 358 Sq. Ft.  |
| TOTAL                | 1784 Sq. Ft. |

| UNIT B2              | LEVEL 2      |
|----------------------|--------------|
| 2 BEDROOMS / 2 BATHS |              |
| Gross a/c Area       | 1101 Sq. Ft. |
| Balcony              | 249 Sq. Ft.  |
| Terrace              | 505 Sq. Ft.  |
| TOTAL                | 1855 Sq. Ft. |
|                      |              |

Print on Tabloid sheet

LEVEL 3

SHOMA (1)

| UNIT B2              | LEVEL 3      |
|----------------------|--------------|
| 2 BEDROOMS / 2 BATHS |              |
| Gross a/c Area       | 1101 Sq. Ft. |
| Balcony              | 262 Sq. Ft.  |
| Terrace              | 413 Sq. Ft.  |
| TOTAL                | 1776 Sq. Ft. |