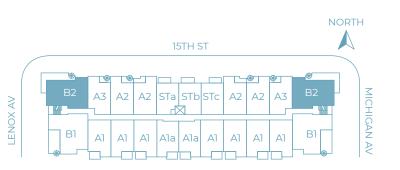

rator
- connectivity high efficiency appliances

# **SPA INSPIRED BATHS**

- Contemporary bath hardwar
- Italian vanity with cultured white marble countertop
- Front lit mirror
- Artistically designed full height porcelain wet walls in shower
- · Open concept bathroom
- Frameless glass shower enclosure
- · Rain shower and hand shower in master bath
- · Double sink in master bath
- · Oversized soaking bathtub
- All B units come with 2 parking spots



| UNIT B2              | LEVEL 2      |
|----------------------|--------------|
| 2 BEDROOMS / 2 BATHS |              |
| Gross a/c Area       | 1101 Sq. Ft. |
| Balcony              | 249 Sq. Ft.  |
| Terrace              | 505 Sq. Ft.  |
| TOTAL                | 1855 Sq. Ft. |
|                      |              |

Print on Tabloid sheet





LEVEL 3

SHOMA (1)

| UNIT B2              | LEVEL 3      |
|----------------------|--------------|
| 2 BEDROOMS / 2 BATHS |              |
| Gross a/c Area       | 1101 Sq. Ft. |
| Balcony              | 262 Sq. Ft.  |
| Terrace              | 413 Sq. Ft.  |
| TOTAL                | 1776 Sq. Ft. |

Print on Tabloid sheet







# APARTMENT AMENITIES

- · Spacious floorplan
- 12 x 24 white porcelain CONCORD tiles
- Samsung smart WIFI enabled front load fu
- size washer & dryers
- Private balcony
- Oversized private terrace
- Oversized walk-in master closet fully built ou
- · NEST digital programable thermostats
- Digital keyless entry
- Designer lighting fixture

### **CHEF-CALIBER KITCHENS**

- · White COMPAC quartz countertops
- · Italian kitchen cabinetry
- Extended quartz island wi