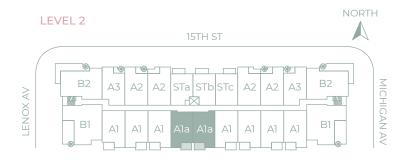

| UNIT Ala           | LEVEL 2 or 3 |
|--------------------|--------------|
| 1 BEDROOM / 1 BATH |              |
| Gross a/c Area     | 721 Sq. Ft.  |
| Balcony            | 65 Sq. Ft.   |
| TOTAL              | 786 Sq. Ft.  |