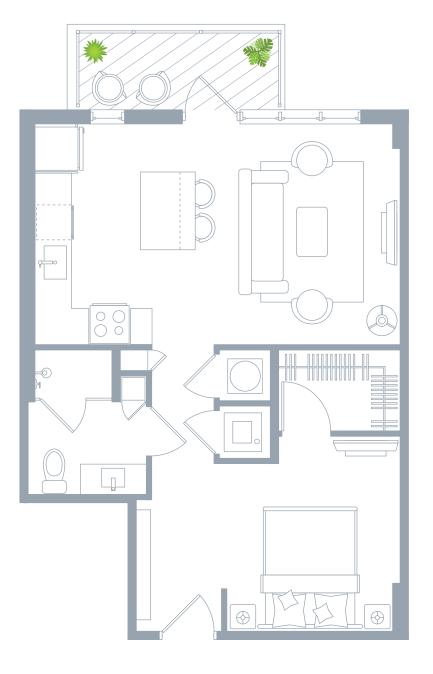

| UNIT STb       | LEVEL 2 or 3 |
|----------------|--------------|
| 1 BATH         |              |
| Gross a/c Area | 622 Sq. Ft.  |
| Balcony        | 63 Sq. Ft.   |
| TOTAL          | 685 Sq. Ft.  |

| UNIT STc       | LEVEL 2 or 3 |
|----------------|--------------|
| 1 BATH         |              |
| Gross a/c Area | 621 Sq. Ft.  |
| Balcony        | 60 Sq. Ft.   |
| TOTAL          | 681 Sq. Ft.  |