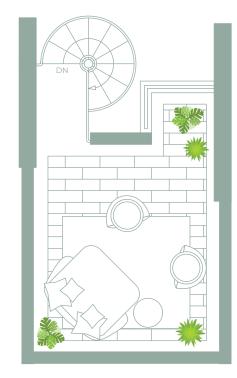

a refrigerator
- Samsung smart WIFI enabled with Bluetoot connectivity high efficiency appliances

#### **SPA INSPIRED BATHS**

- Contemporary bath hardware
- Italian vanity with cultured white marble countertop
- Front lit mirror
- Artistically designed full height porcelain wet walls in shower
- Open concept bathroom
- Frameless glass shower enclosure
- · Rain shower and hand shower in master bath
- Powder room
- · Double sink in master bath
- Most these units come with 2 parking spots

# LEVEL 3



| UNIT A2 - TERRACE  | LEVEL 3     |
|--------------------|-------------|
| 1 BEDROOM / 1 BATH |             |
| Gross a/c Area     | 751 Sq. Ft. |
| Balcony            | 50 Sq. Ft.  |
| Terrace            | 163 Sq. Ft. |
| TOTAL              | 964 Sq. Ft. |

Print on Legal sheet

# LEVEL 4









#### **CHEF-CALIBER KITCHENS**

- · Samsung **Family Hub** touch screen smart

## SPA INSPIRED BATHS

## LEVEL 2



| UNIT A3            | LEVEL 2     |
|--------------------|-------------|
| 1 BEDROOM / 1 BATH |             |
| Gross a/c Area     | 714 Sq. Ft. |
| Balcony            | 39 Sq. Ft.  |
| Terrace            | 238 Sq. Ft. |
| TOTAL              | 991 Sq. Ft. |

Print on Legal sheet











- Spacious floorplan
- 12 x 24 white porcelain CONCORD tiles
- Samsung smart WIFI enabled front load ful size washer & dryers
- Private balcony
- Oversized private terrace
- · Walk-in master closet fully built out
- NEST digital programable thermostats
- · Digital keyless entry
- Designer lighting fixtures

#### **CHEF-CALIBER KITCHENS**

- White COMPAC quartz countertops
- · Itali