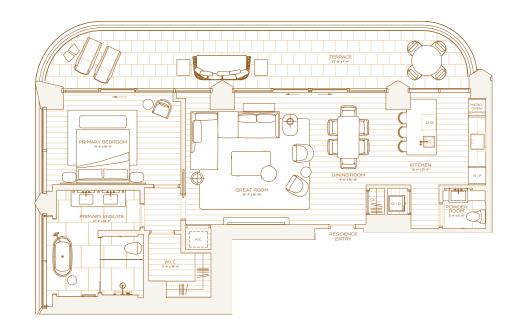

# RESIDENCE C LEVEL 5 & 6

ONE BEDROOM ONE BATHROOM POWDER ROOM

**INTERIOR** 1,427 SQ.<sup>FT</sup>/ 133 SQ.<sup>M</sup>

**EXTERIOR** 385 SQ.<sup>FT</sup>/ 36 SQ.<sup>M</sup>

**TOTAL** 1,812 SQ.FT / 168 SQ.M