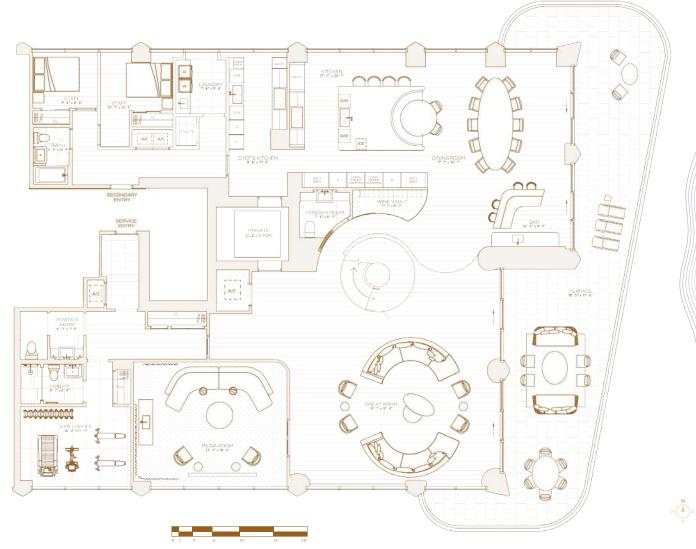

# **PENTHOUSE A** LEVEL 17 LOWER FLOOR

SEVEN BEDROOMS EIGHT BATHROOMS TWO POWDER ROOMS

INTERIOR 8,104 SQ. FT / 753 SQ. M

EXTERIOR 5,187 SQ.FT/ 482 SQ.M

**TOTAL** 13,291 SQ. <sup>FT</sup> / 1,235 SQ. <sup>M</sup>

### **PENTHOUSE A** LEVEL 18 UPPER FLOOR

SEVEN BEDROOMS EIGHT BATHROOMS TWO POWDER ROOMS

**INTERIOR** 8,104 SQ. FT / 753 SQ. M

EXTERIOR 5,187 SQ. FT / 482 SQ. M

**TOTAL** 13,291 SQ. <sup>FT</sup> / 1,235 SQ. <sup>M</sup>

# **PENTHOUSE A** LEVEL 19 ROOFTOP

SEVEN BEDROOMS EIGHT BATHROOMS TWO POWDER ROOMS

INTERIOR 8,104 SQ. FT / 753 SQ. M

EXTERIOR 5,187 SQ. FT / 482 SQ. M

**TOTAL** 13,291 SQ. <sup>FT</sup> / 1,235 SQ. <sup>M</sup>