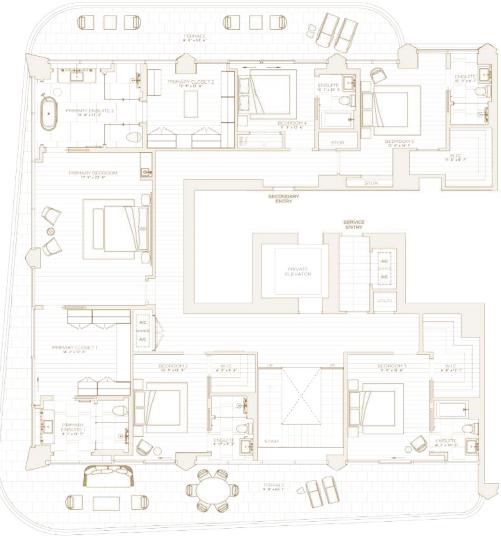

# **PENTHOUSE A** LEVEL 17 LOWER FLOOR

SEVEN BEDROOMS EIGHT BATHROOMS TWO POWDER ROOMS

INTERIOR 8,104 SQ. FT / 753 SQ. M

EXTERIOR 5,187 SQ.FT/ 482 SQ.M

**TOTAL** 13,291 SQ. <sup>FT</sup> / 1,235 SQ. <sup>M</sup>

OCEAN