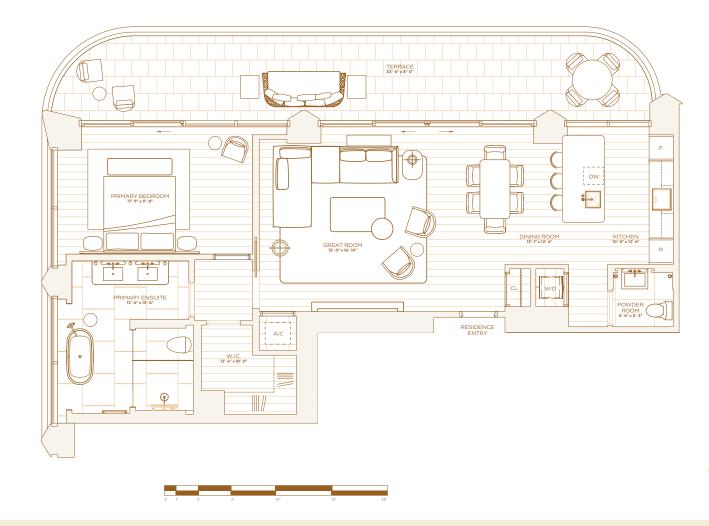

# RESIDENCE B LEVEL 11 & 12

THREE BEDROOMS THREE BATHROOMS POWDER ROOM

INTERIOR 2,991 SQ. <sup>FT</sup> / 278 SQ.<sup>M</sup>

**EXTERIOR** 912 SQ.<sup>FT</sup>/ 85 SQ.<sup>M</sup>

**TOTAL** 3,903 SQ. <sup>FT</sup> / 363 SQ. <sup>M</sup>