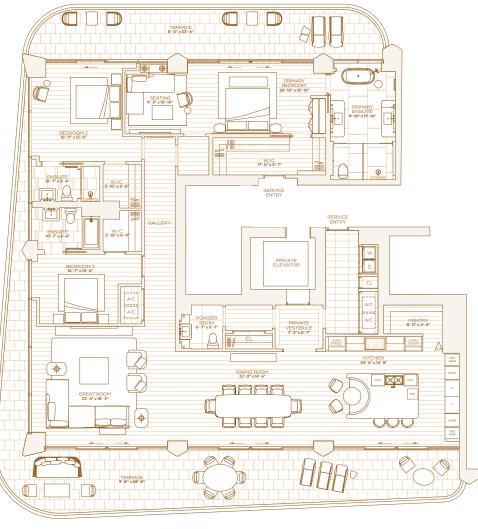

# RESIDENCE A LEVEL 11 & 12

FIVE BEDROOMS SIX BATHROOMS POWDER ROOM

INTERIOR 4,481 SQ. FT / 416 SQ. M

**EXTERIOR** 1,040 SQ. FT/ 97 SQ. M

**TOTAL** 5,521 SQ.FT / 513 SQ.M

0

C E Þ

Z