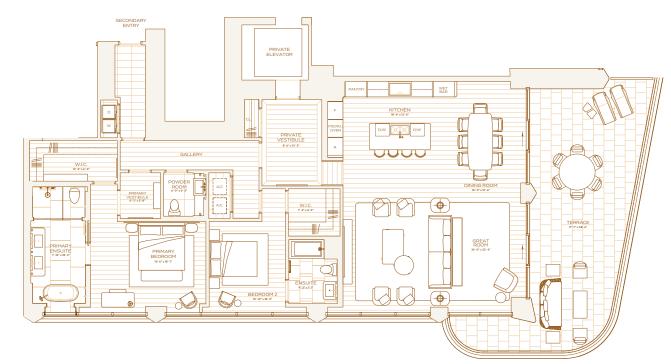

# RESIDENCE A LEVEL 11 & 12

FIVE BEDROOMS SIX BATHROOMS POWDER ROOM

INTERIOR 4,481 SQ. FT / 416 SQ. M

**EXTERIOR** 1,040 SQ. FT/ 97 SQ. M

**TOTAL** 5,521 SQ.FT / 513 SQ.M

0

C E Þ

Z