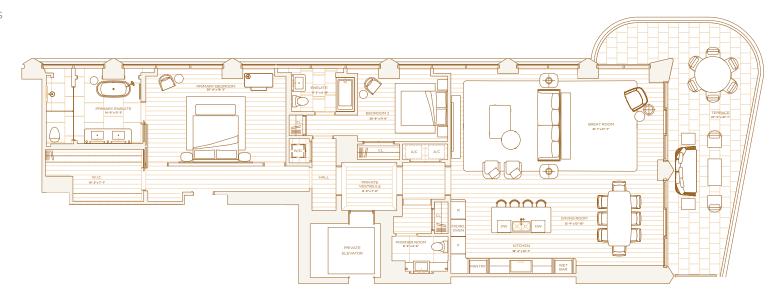

# RESIDENCE A LEVEL 11 & 12

FIVE BEDROOMS SIX BATHROOMS POWDER ROOM

INTERIOR 4,481 SQ. FT / 416 SQ. M

**EXTERIOR** 1,040 SQ. FT/ 97 SQ. M

**TOTAL** 5,521 SQ.FT / 513 SQ.M

0

C E Þ

Z

0

0

т ≽

Z

W B