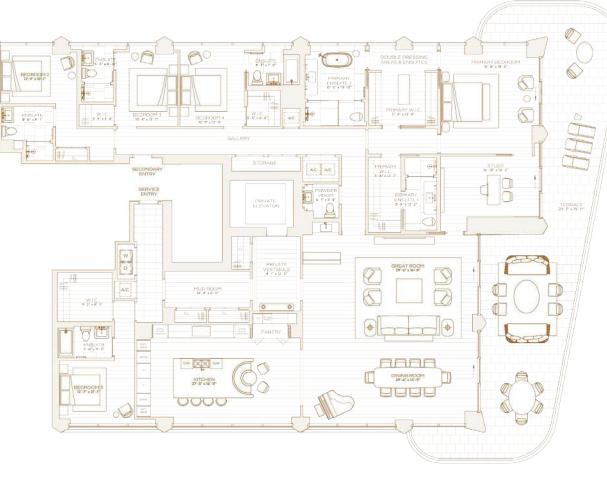

p>M</sup>

**TOTAL** 1,595 SQ. <sup>FT</sup> / 148 SQ. <sup>M</sup>



O C E A





# RESIDENCE A LEVEL 11 & 12

FIVE BEDROOMS SIX BATHROOMS POWDER ROOM

INTERIOR 4,481 SQ. FT / 416 SQ. M

**EXTERIOR** 1,040 SQ. FT/ 97 SQ. M

**TOTAL** 5,521 SQ.FT / 513 SQ.M





0

C E Þ

Z



# RESIDENCE B LEVEL 11 & 12

THREE BEDROOMS THREE BATHROOMS POWDER ROOM

INTERIOR 2,991 SQ. <sup>FT</sup> / 278 SQ.<sup>M</sup>

**EXTERIOR** 912 SQ.<sup>FT</sup>/ 85 SQ.<sup>M</sup>

**TOTAL** 3,903 SQ. <sup>FT</sup> / 363 SQ. <sup>M</sup>





0

0

т ≽

Z

W B





### **RESIDENCE A** LEVEL 14 - 16

FIVE BEDROOMS STUDY SIX BATHROOMS POWDER ROOM

INTERIOR 4,520 SQ.<sup>FT</sup>/ 420 SQ.<sup>M</sup>

**EXTERIOR** 1,040 SQ. <sup>FT</sup> / 97 SQ.<sup>M</sup>

**TOTAL** 5,560 SQ.<sup>FT</sup>/ 517 SQ.<sup>M</sup>







W BE



# RESIDENCE B LEVEL 14 - 16

THREE BEDROOMS THREE BATHROOMS POWDER ROOM

INTERIOR 3,006 SQ. <sup>FT</sup> / 279 SQ. <sup>M</sup>

**EXTERIOR** 912 SQ.<sup>FT</sup>/ 85 SQ.<sup>M</sup>

**TOTAL** 3,918 SQ.FT / 364 SQ.M





0

0

m.

⊳

Z





# **PENTHOUSE A** LEVEL 17 LOWER FLOOR

SEVEN BEDROOMS EIGHT BATHROOMS TWO POWDER ROOMS

INTERIOR 8,104 SQ. FT / 753 SQ. M

EXTERIOR 5,187 SQ.FT/ 482 SQ.M

**TOTAL** 13,291 SQ. <sup>FT</sup> / 1,235 SQ. <sup>M</sup>





OCEAN



### **PENTHOUSE A** LEVEL 18 UPPER FLOOR

SEVEN BEDROOMS EIGHT BATHROOMS TWO POWDER ROOMS

**INTERIOR** 8,104 SQ. FT / 753 SQ. M

EXTERIOR 5,187 SQ. FT / 482 SQ. M

**TOTAL** 13,291 SQ. <sup>FT</sup> / 1,235 SQ. <sup>M</sup>





0

C E Þ

Z



# **PENTHOUSE A** LEVEL 19 ROOFTOP

SEVEN BEDROOMS EIGHT BATHROOMS TWO