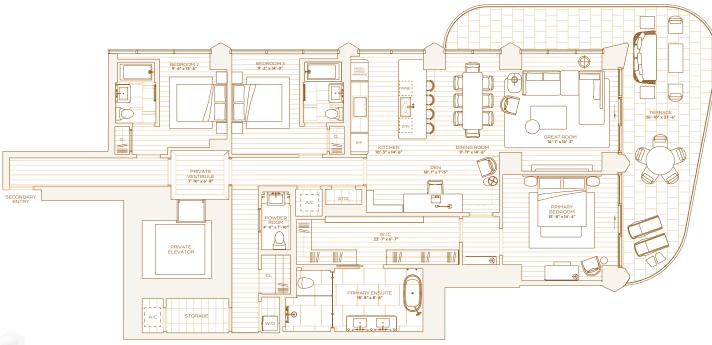

# RESIDENCE A LEVEL 11 & 12

FIVE BEDROOMS SIX BATHROOMS POWDER ROOM

INTERIOR 4,481 SQ. FT / 416 SQ. M

**EXTERIOR** 1,040 SQ. FT/ 97 SQ. M

**TOTAL** 5,521 SQ.FT / 513 SQ.M

0

C E Þ

Z