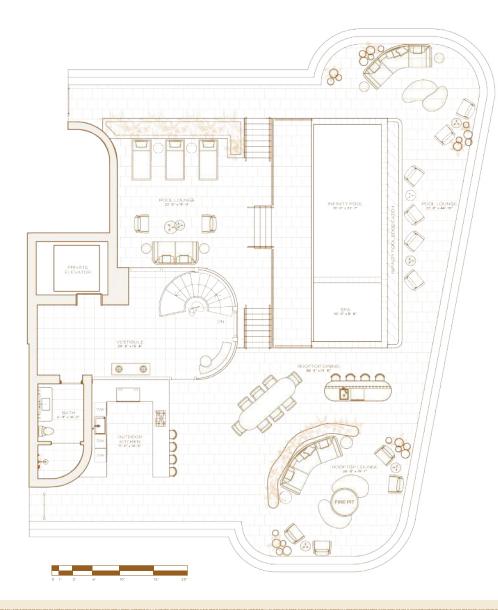

# **PENTHOUSE A** LEVEL 19 ROOFTOP

SEVEN BEDROOMS EIGHT BATHROOMS TWO POWDER ROOMS

INTERIOR 8,104 SQ. FT / 753 SQ. M

EXTERIOR 5,187 SQ. FT / 482 SQ. M

**TOTAL** 13,291 SQ. <sup>FT</sup> / 1,235 SQ. <sup>M</sup>