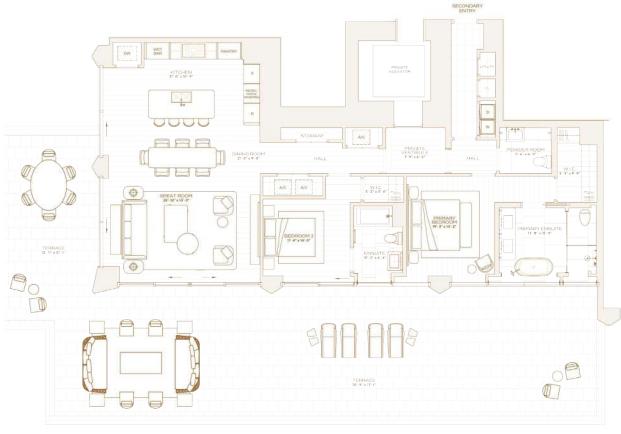

# RESIDENCE A LEVEL 11 & 12

FIVE BEDROOMS SIX BATHROOMS POWDER ROOM

INTERIOR 4,481 SQ. FT / 416 SQ. M

**EXTERIOR** 1,040 SQ. FT/ 97 SQ. M

**TOTAL** 5,521 SQ.FT / 513 SQ.M

0

C E Þ

Z