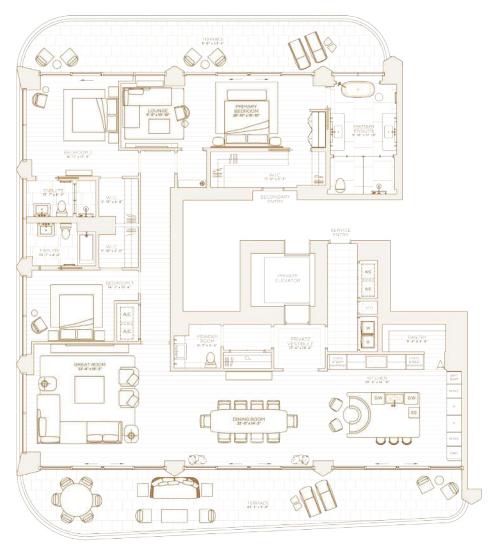

### **RESIDENCE A** LEVEL 14 - 16

FIVE BEDROOMS STUDY SIX BATHROOMS POWDER ROOM

INTERIOR 4,520 SQ.<sup>FT</sup>/ 420 SQ.<sup>M</sup>

**EXTERIOR** 1,040 SQ. <sup>FT</sup> / 97 SQ.<sup>M</sup>

**TOTAL** 5,560 SQ.<sup>FT</sup>/ 517 SQ.<sup>M</sup>