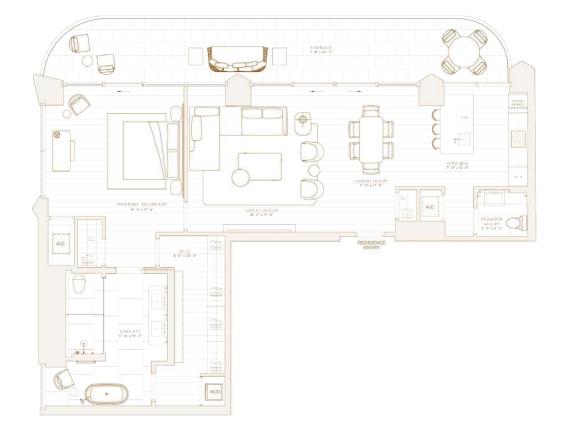

# RESIDENCE A LEVEL 5 & 6

#### THREE BEDROOMS THREE BATHROOMS POWDER ROOM

INTERIOR 2,389 SQ.<sup>FT</sup>/ 222 SQ.<sup>M</sup>

**EXTERIOR** 602 SQ.<sup>FT</sup>/ 56 SQ.<sup>M</sup>

**TOTAL** 2,991 SQ.<sup>FT</sup>/ 278 SQ.<sup>M</sup>