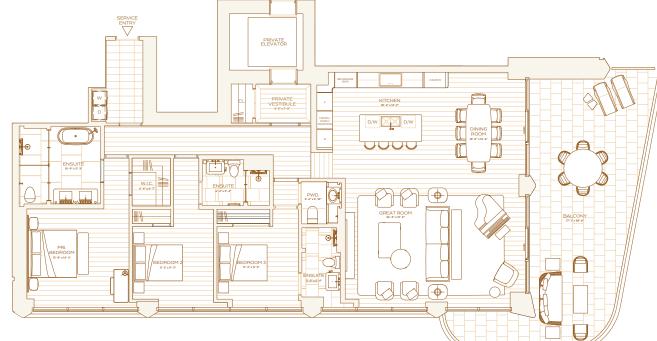

# RESIDENCE B LEVEL 11 & 12

THREE BEDROOMS THREE BATHROOMS POWDER ROOM

INTERIOR 2,991 SQ. <sup>FT</sup> / 278 SQ.<sup>M</sup>

**EXTERIOR** 912 SQ.<sup>FT</sup>/ 85 SQ.<sup>M</sup>

**TOTAL** 3,903 SQ. <sup>FT</sup> / 363 SQ. <sup>M</sup>

0

0

т ≽

Z

W B