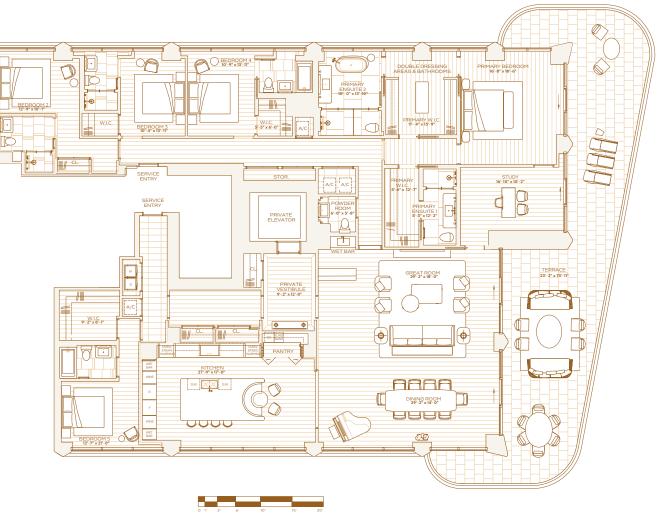

# RESIDENCE A LEVEL 11 & 12

FIVE BEDROOMS SIX BATHROOMS POWDER ROOM

INTERIOR 4,481 SQ. FT / 416 SQ. M

**EXTERIOR** 1,040 SQ. FT/ 97 SQ. M

**TOTAL** 5,521 SQ.FT / 513 SQ.M

0

C E Þ

Z