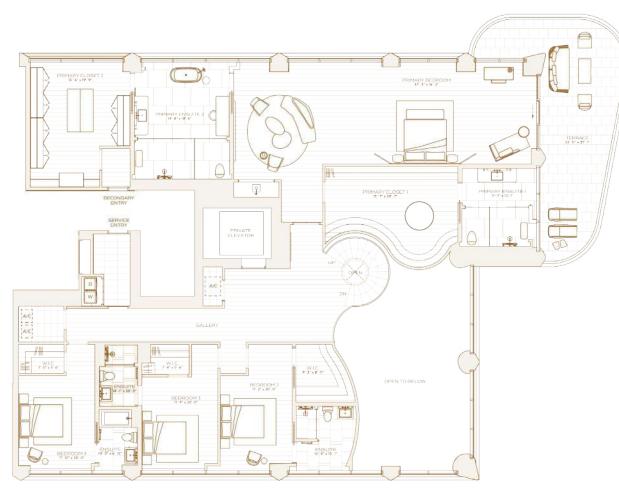

# **PENTHOUSE A** LEVEL 17 LOWER FLOOR

SEVEN BEDROOMS EIGHT BATHROOMS TWO POWDER ROOMS

INTERIOR 8,104 SQ. FT / 753 SQ. M

EXTERIOR 5,187 SQ.FT/ 482 SQ.M

**TOTAL** 13,291 SQ. <sup>FT</sup> / 1,235 SQ. <sup>M</sup>