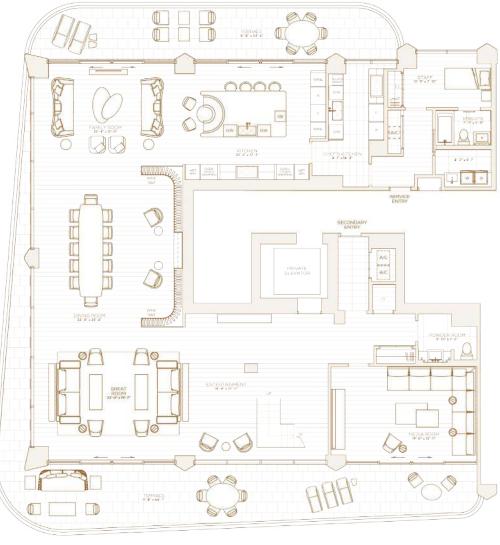

# **PENTHOUSE A** LEVEL 17 LOWER FLOOR

SEVEN BEDROOMS EIGHT BATHROOMS TWO POWDER ROOMS

INTERIOR 8,104 SQ. FT / 753 SQ. M

EXTERIOR 5,187 SQ.FT/ 482 SQ.M

**TOTAL** 13,291 SQ. <sup>FT</sup> / 1,235 SQ. <sup>M</sup>