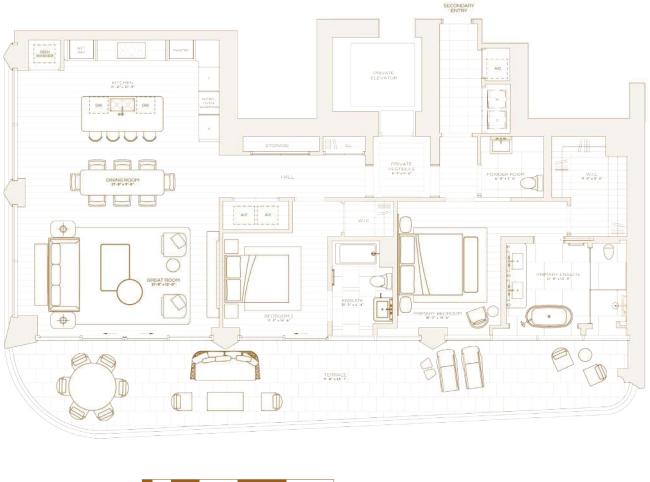

# RESIDENCE A LEVEL 11 & 12

FIVE BEDROOMS SIX BATHROOMS POWDER ROOM

INTERIOR 4,481 SQ. FT / 416 SQ. M

**EXTERIOR** 1,040 SQ. FT/ 97 SQ. M

**TOTAL** 5,521 SQ.FT / 513 SQ.M

0

C E Þ

Z