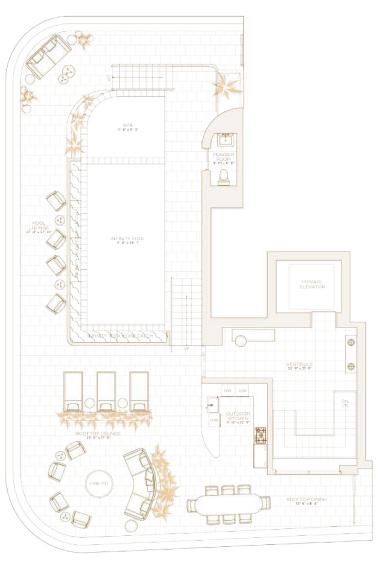

# **PENTHOUSE A** LEVEL 19 ROOFTOP

SEVEN BEDROOMS EIGHT BATHROOMS TWO POWDER ROOMS

INTERIOR 8,104 SQ. FT / 753 SQ. M

EXTERIOR 5,187 SQ. FT / 482 SQ. M

**TOTAL** 13,291 SQ. <sup>FT</sup> / 1,235 SQ. <sup>M</sup>

O C E A

Z