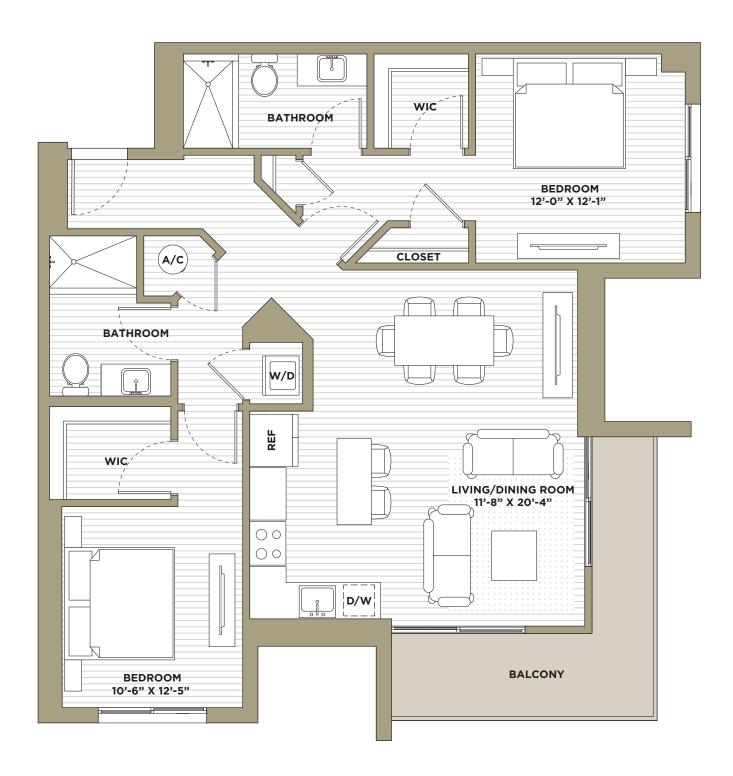

TOTAL TOTAL

Biscayne Blvd.

1 BATHROOM

INTERIOR 811 SQ.FT. FLOORS 2-5 SOUTH TOWER Miami Design District

INTERIOR 1,160 SQ.FT. FLOORS 2-12 SOUTH TOWER Miami Design District

INTERIOR 1,156/1,195 SQ.FT.

FLOORS 2-12 SOUTH TOWER

INTERIOR 1,082 SQ.FT. FLOORS 2-5 SOUTH TOWER Miami Design District

INTERIOR 1,179 SQ.FT. FLOORS 6-12 SOUTH TOWER Miami Design District

2 BEDROOM INTERIOR 2 BATHROOM 1,199 SQ.FT.

FLOORS 3-4 SOUTH TOWER

NE 39th St.