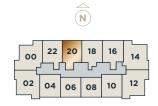

INTERIOR 830 SQ.FT. FLOORS 6-12

SOUTH TOWER

Miami Design District

INTERIOR 861 SQ.FT. FLOORS 6-12 SOUTH TOWER Miami Design District

1 BEDROOM + DEN INTE 1 BATHROOM 973

973 SQ.FT.
FLOORS 2-5
SOUTH TOWER

Miami Design District