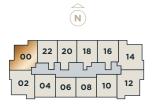

FLOORS 2-12 SOUTH TOWER Miami Design District

TOTAL TOTAL

Miami Design District

INTERIOR 889/898 SQ.FT. **FLOORS 6-12** 

SOUTH TOWER

Miami Design District

INTERIOR 851 SQ.FT. FLOORS 7-12 SOUTH TOWER Miami Design District