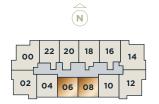

FLOORS 2-12 SOUTH TOWER Miami Design District

TOTAL TOTAL

Miami Design District

INTERIOR 889/898 SQ.FT. **FLOORS 6-12** 

SOUTH TOWER

Miami Design District

INTERIOR 851 SQ.FT. FLOORS 7-12 SOUTH TOWER Miami Design District