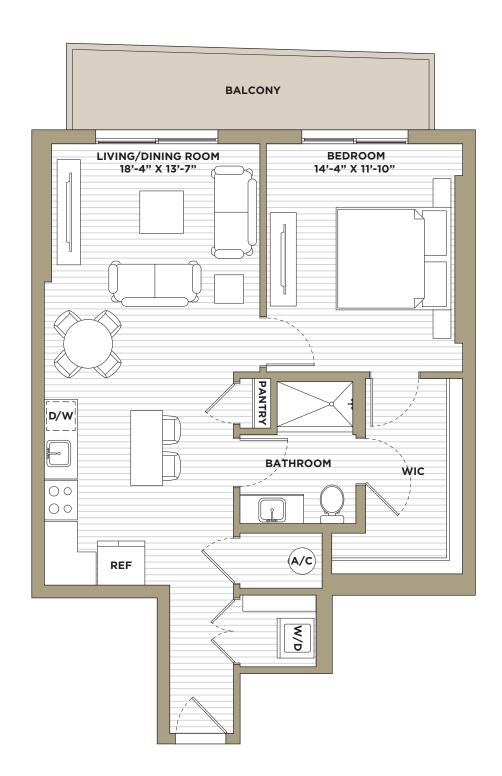

INTERIOR 830 SQ.FT. FLOORS 6-12

SOUTH TOWER

Miami Design District

INTERIOR 861 SQ.FT. FLOORS 6-12 SOUTH TOWER Miami Design District

1 BEDROOM + DEN INTE 1 BATHROOM 973

973 SQ.FT.
FLOORS 2-5
SOUTH TOWER

Miami Design District