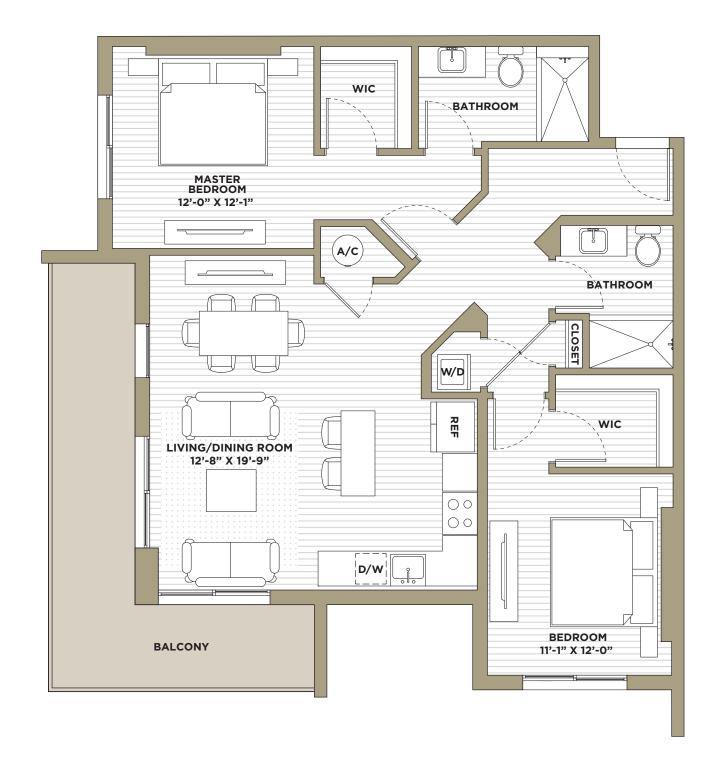

INTERIOR 1,082 SQ.FT. FLOORS 2-5 SOUTH TOWER Miami Design District

INTERIOR 1,179 SQ.FT. FLOORS 6-12 SOUTH TOWER Miami Design District

2 BEDROOM INTERIOR 2 BATHROOM 1,199 SQ.FT.

FLOORS 3-4 SOUTH TOWER

NE 39th St.