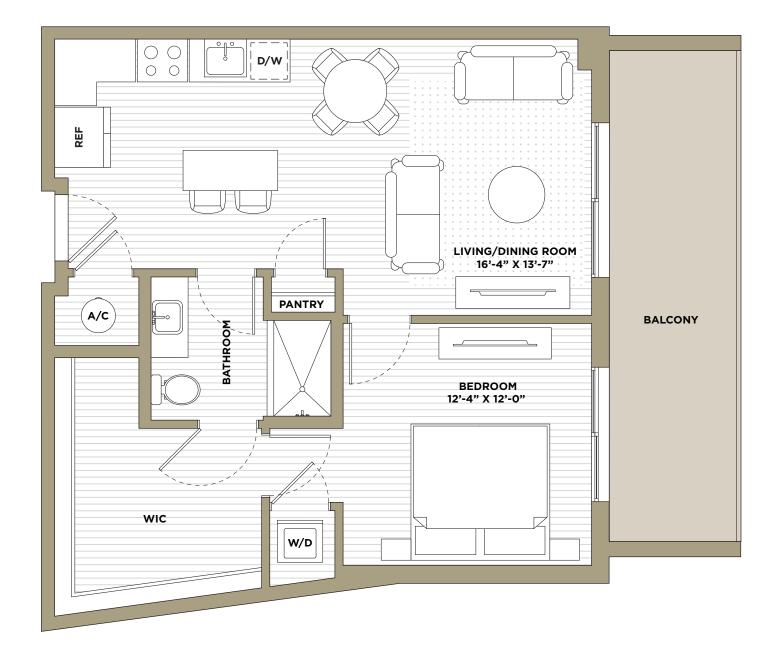

INTERIOR 830 SQ.FT. FLOORS 6-12

SOUTH TOWER

Miami Design District

INTERIOR 861 SQ.FT. FLOORS 6-12 SOUTH TOWER Miami Design District

1 BEDROOM + DEN INTE 1 BATHROOM 973

973 SQ.FT.
FLOORS 2-5
SOUTH TOWER

Miami Design District