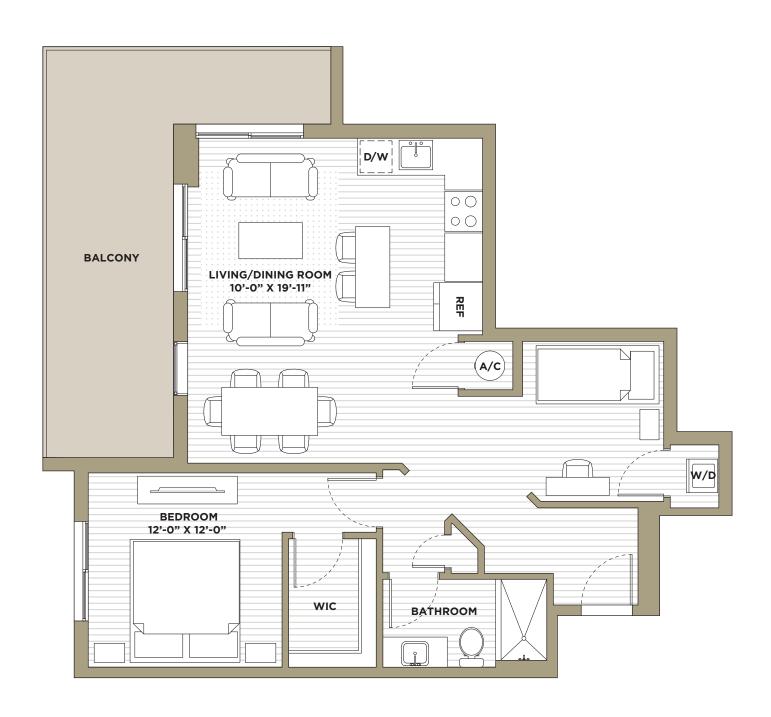

INTERIOR 830 SQ.FT. FLOORS 6-12

SOUTH TOWER

Miami Design District

INTERIOR 861 SQ.FT. FLOORS 6-12 SOUTH TOWER Miami Design District

1 BEDROOM + DEN INTE 1 BATHROOM 973

973 SQ.FT.
FLOORS 2-5
SOUTH TOWER

Miami Design District