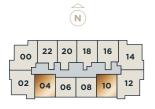

FLOORS 2-12 SOUTH TOWER Miami Design District

TOTAL TOTAL

Miami Design District

INTERIOR 889/898 SQ.FT. **FLOORS 6-12** 

SOUTH TOWER

Miami Design District

INTERIOR 851 SQ.FT. FLOORS 7-12 SOUTH TOWER Miami Design District