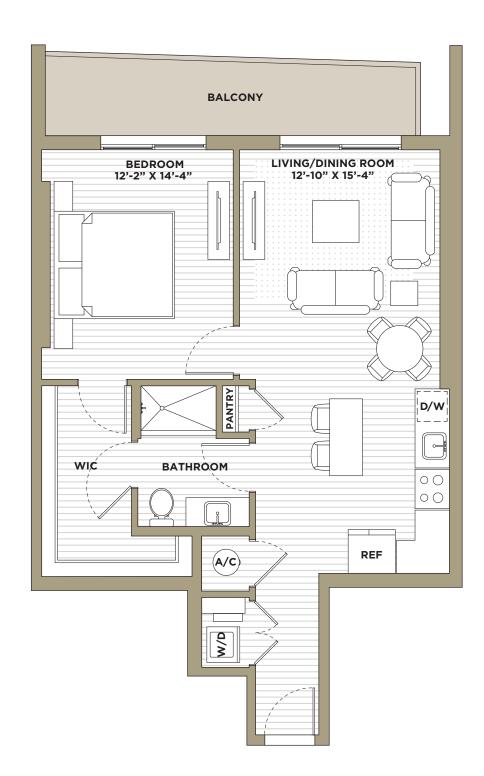

FLOORS 2-12 SOUTH TOWER Miami Design District

TOTAL TOTAL

Miami Design District

INTERIOR 889/898 SQ.FT. **FLOORS 6-12** 

SOUTH TOWER

Miami Design District

INTERIOR 851 SQ.FT. FLOORS 7-12 SOUTH TOWER Miami Design District