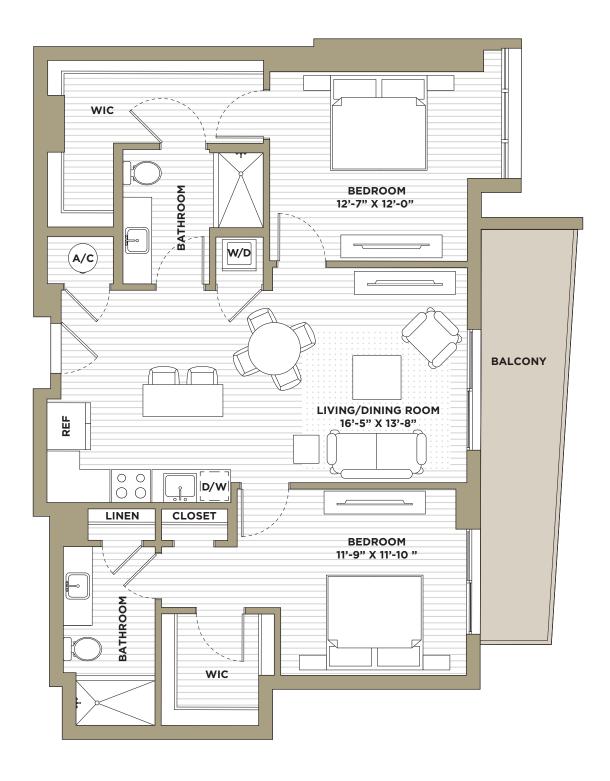

INTERIOR 1,082 SQ.FT. FLOORS 2-5 SOUTH TOWER Miami Design District

INTERIOR 1,179 SQ.FT. FLOORS 6-12 SOUTH TOWER Miami Design District

2 BEDROOM INTERIOR 2 BATHROOM 1,199 SQ.FT.

FLOORS 3-4 SOUTH TOWER

NE 39th St.