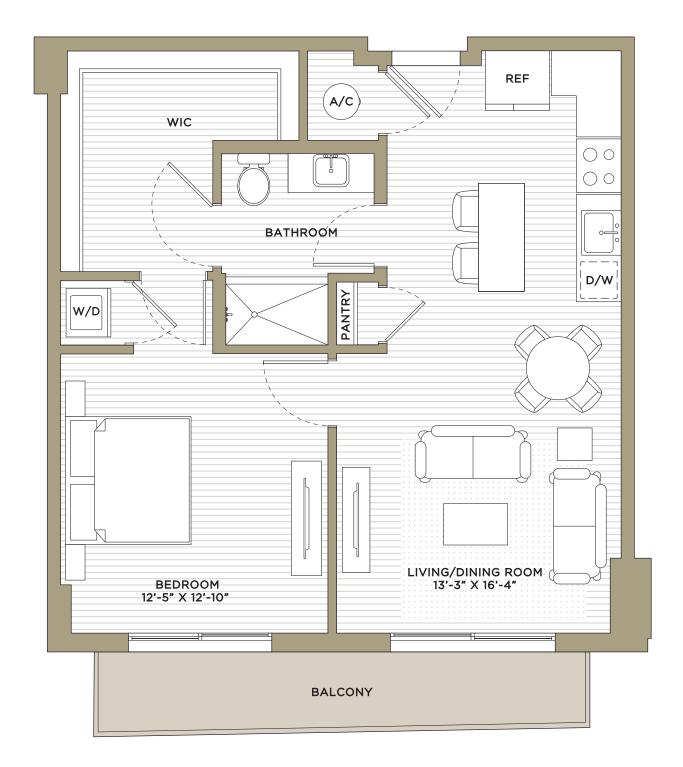

FLOORS 2-12 SOUTH TOWER Miami Design District

TOTAL TOTAL

Miami Design District

INTERIOR 889/898 SQ.FT. **FLOORS 6-12** 

SOUTH TOWER

Miami Design District

INTERIOR 851 SQ.FT. FLOORS 7-12 SOUTH TOWER Miami Design District