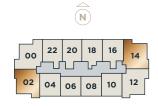

FLOORS 2-12 SOUTH TOWER Miami Design District







TOTAL TOTAL

Miami Design District







INTERIOR 889/898 SQ.FT. **FLOORS 6-12** 

SOUTH TOWER

Miami Design District







INTERIOR 851 SQ.FT. FLOORS 7-12 SOUTH TOWER Miami Design District







INTERIOR 830 SQ.FT. FLOORS 6-12

SOUTH TOWER

Miami Design District







INTERIOR 861 SQ.FT. FLOORS 6-12 SOUTH TOWER Miami Design District







1 BEDROOM + DEN INTE 1 BATHROOM 973

973 SQ.FT.
FLOORS 2-5
SOUTH TOWER

Miami Design District







TOTAL TOTAL

Biscayne Blvd.





1 BATHROOM

INTERIOR 811 SQ.FT. FLOORS 2-5 SOUTH TOWER Miami Design District







INTERIOR 1,160 SQ.FT. FLOORS 2-12 SOUTH TOWER Miami Design District







INTERIOR 1,156/1,195 SQ.FT.

FLOORS 2-12 SOUTH TOWER









INTERIOR 1,082 SQ.FT. FLOORS 2-5 SOUTH TOWER Miami Design District







INTERIOR 1,179 SQ.FT. FLOORS 6-12 SOUTH TOWER Miami Design District







2 BEDROOM INTERIOR 2 BATHROOM 1,199 SQ.FT.

FLOORS 3-4 SOUTH TOWER





NE 39th St.