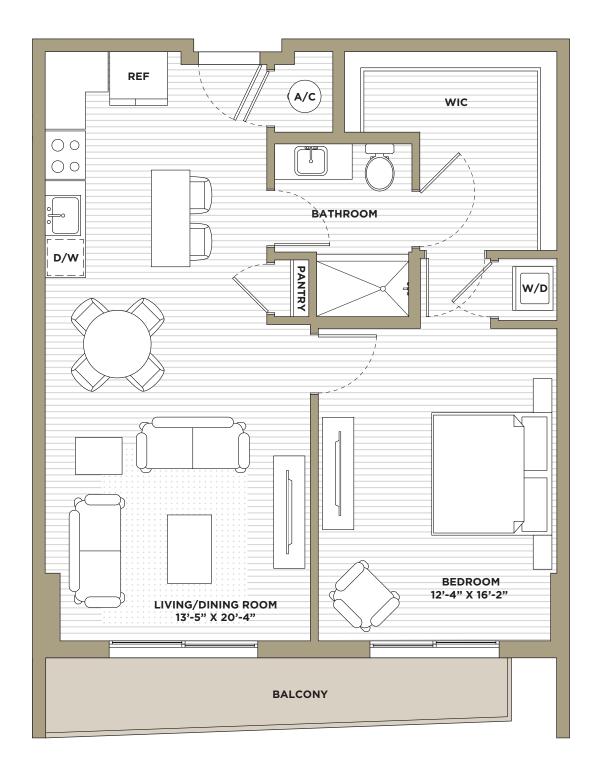

INTERIOR 830 SQ.FT. FLOORS 6-12

SOUTH TOWER

Miami Design District

INTERIOR 861 SQ.FT. FLOORS 6-12 SOUTH TOWER Miami Design District

1 BEDROOM + DEN INTE 1 BATHROOM 973

973 SQ.FT.
FLOORS 2-5
SOUTH TOWER

Miami Design District