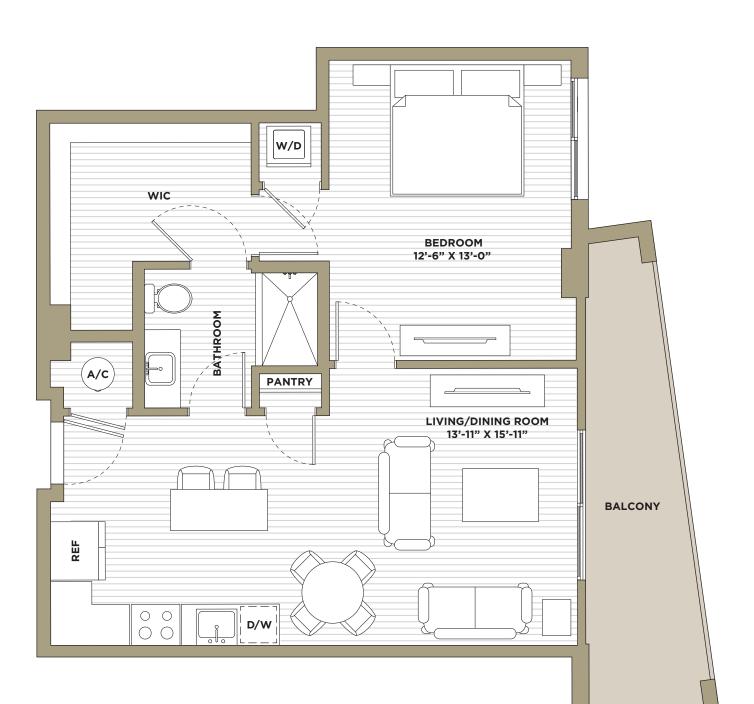

FLOORS 2-12 SOUTH TOWER Miami Design District

TOTAL TOTAL

Miami Design District

INTERIOR 889/898 SQ.FT. **FLOORS 6-12** 

SOUTH TOWER

Miami Design District

INTERIOR 851 SQ.FT. FLOORS 7-12 SOUTH TOWER Miami Design District

INTERIOR 830 SQ.FT. FLOORS 6-12

SOUTH TOWER

Miami Design District

INTERIOR 861 SQ.FT. FLOORS 6-12 SOUTH TOWER Miami Design District

1 BEDROOM + DEN INTE 1 BATHROOM 973

973 SQ.FT.
FLOORS 2-5
SOUTH TOWER

Miami Design District