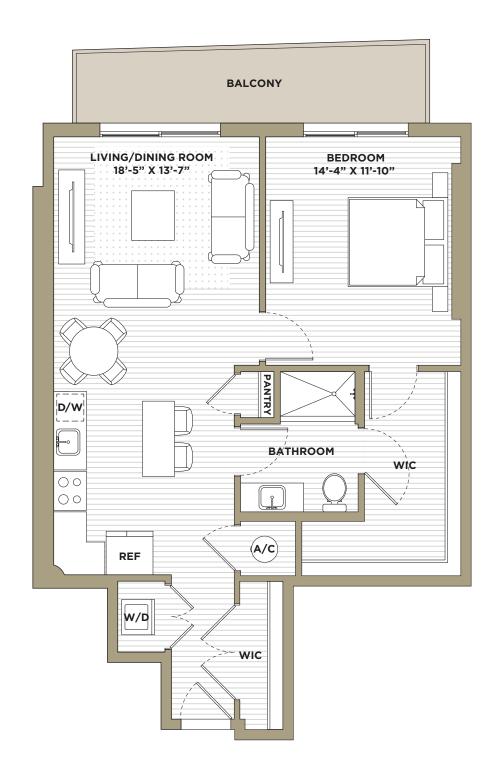

INTERIOR 830 SQ.FT. FLOORS 6-12

SOUTH TOWER

Miami Design District

INTERIOR 861 SQ.FT. FLOORS 6-12 SOUTH TOWER Miami Design District

1 BEDROOM + DEN INTE 1 BATHROOM 973

973 SQ.FT.
FLOORS 2-5
SOUTH TOWER

Miami Design District