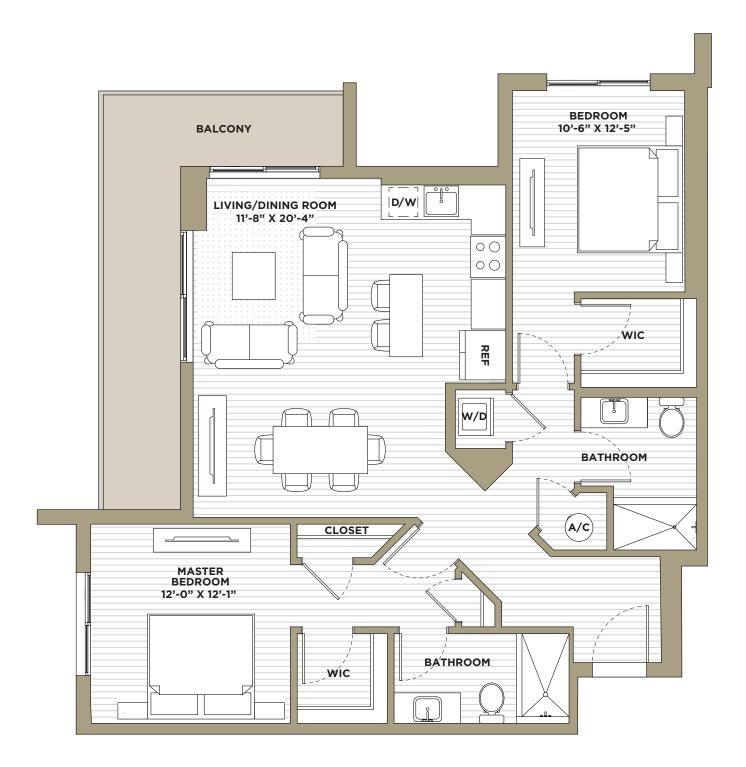

FLOORS 2-12 SOUTH TOWER Miami Design District

TOTAL TOTAL

Miami Design District

INTERIOR 889/898 SQ.FT. **FLOORS 6-12** 

SOUTH TOWER

Miami Design District

INTERIOR 851 SQ.FT. FLOORS 7-12 SOUTH TOWER Miami Design District