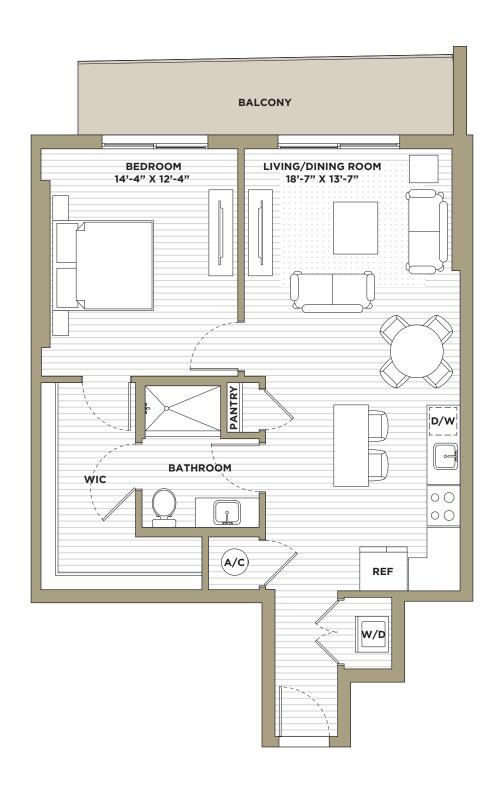

FLOORS 2-12 SOUTH TOWER Miami Design District

TOTAL TOTAL

Miami Design District

INTERIOR 889/898 SQ.FT. **FLOORS 6-12** 

SOUTH TOWER

Miami Design District

INTERIOR 851 SQ.FT. FLOORS 7-12 SOUTH TOWER Miami Design District