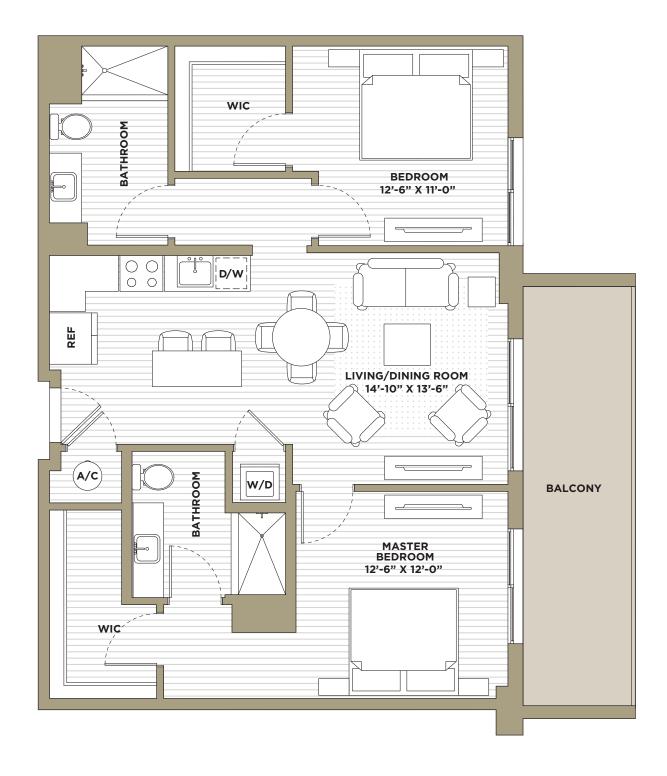

FLOORS 2-12 SOUTH TOWER Miami Design District

TOTAL TOTAL

Miami Design District

INTERIOR 889/898 SQ.FT. **FLOORS 6-12** 

SOUTH TOWER

Miami Design District

INTERIOR 851 SQ.FT. FLOORS 7-12 SOUTH TOWER Miami Design District

INTERIOR 830 SQ.FT. FLOORS 6-12

SOUTH TOWER

Miami Design District

INTERIOR 861 SQ.FT. FLOORS 6-12 SOUTH TOWER Miami Design District

1 BEDROOM + DEN INTE 1 BATHROOM 973

973 SQ.FT.
FLOORS 2-5
SOUTH TOWER

Miami Design District

TOTAL TOTAL

Biscayne Blvd.

1 BATHROOM

INTERIOR 811 SQ.FT. FLOORS 2-5 SOUTH TOWER Miami Design District

INTERIOR 1,160 SQ.FT. FLOORS 2-12 SOUTH TOWER Miami Design District

INTERIOR 1,156/1,195 SQ.FT.

FLOORS 2-12 SOUTH TOWER

INTERIOR 1,082 SQ.FT. FLOORS 2-5 SOUTH TOWER Miami Design District

INTERIOR 1,179 SQ.FT. FLOORS 6-12 SOUTH TOWER Miami Design District

2 BEDROOM INTERIOR 2 BATHROOM 1,199 SQ.FT.

FLOORS 3-4 SOUTH TOWER

NE 39th St.