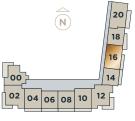

FLOORS 2-12 SOUTH TOWER Miami Design District

TOTAL TOTAL

Miami Design District

INTERIOR 889/898 SQ.FT. **FLOORS 6-12** 

SOUTH TOWER

Miami Design District

INTERIOR 851 SQ.FT. FLOORS 7-12 SOUTH TOWER Miami Design District