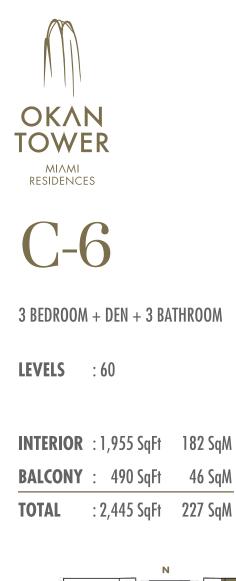

d either by other Units or the Common Elements are excluded from the Unit. This would exclude, for instance, all structural walls, columns etc. and essentially limits the Unit boundaries to the interior airspace between the perimeter walls and excludes all interior structural components. For the precise Unit boundaries, see Section 3.2 of the Declaration. For your reference, the area of the Unit, determined in accordance with these defined Unit boundaries, is set forth hereon (and labeled as "Unit Area"). Please note that the unique way of defining the boundaries of the exterior walls and to the exterior demising walls or to the exterior of walls adjoining corridors or other Common Elements without excluding areas that may be occupied by columns or other structural components.



₩/D

A/









3 BEDROOM + DEN + 3 BATHROOM

LEVELS : 60

| INTERIOR | : 1,980 SqFt | 184 SqM |
|----------|--------------|---------|
| BALCONY  | : 490 SqFt   | 46 SqM  |
| TOTAL    | : 2,470 SqFt | 229 SqM |















3 BEDROOM + 3 BATHROOM

LEVELS : 61

| INTERIOR | : 1,940 SqFt | 180 SqM |
|----------|--------------|---------|
| BALCONY  | : 490 SqFt   | 46 SqM  |
| TOTAL    | : 2,430 SqFt | 226 SqM |







Given the nature of condominium ownership, the Unit boundaries are precisely defined in such a manner so that all components of the Building which are (or are potentially) utilized either by other Units or the Common Elements are excluded from the Unit. This would exclude, for instance, all structural walls, columns etc. and essentially limits the Unit boundaries to the interior airs