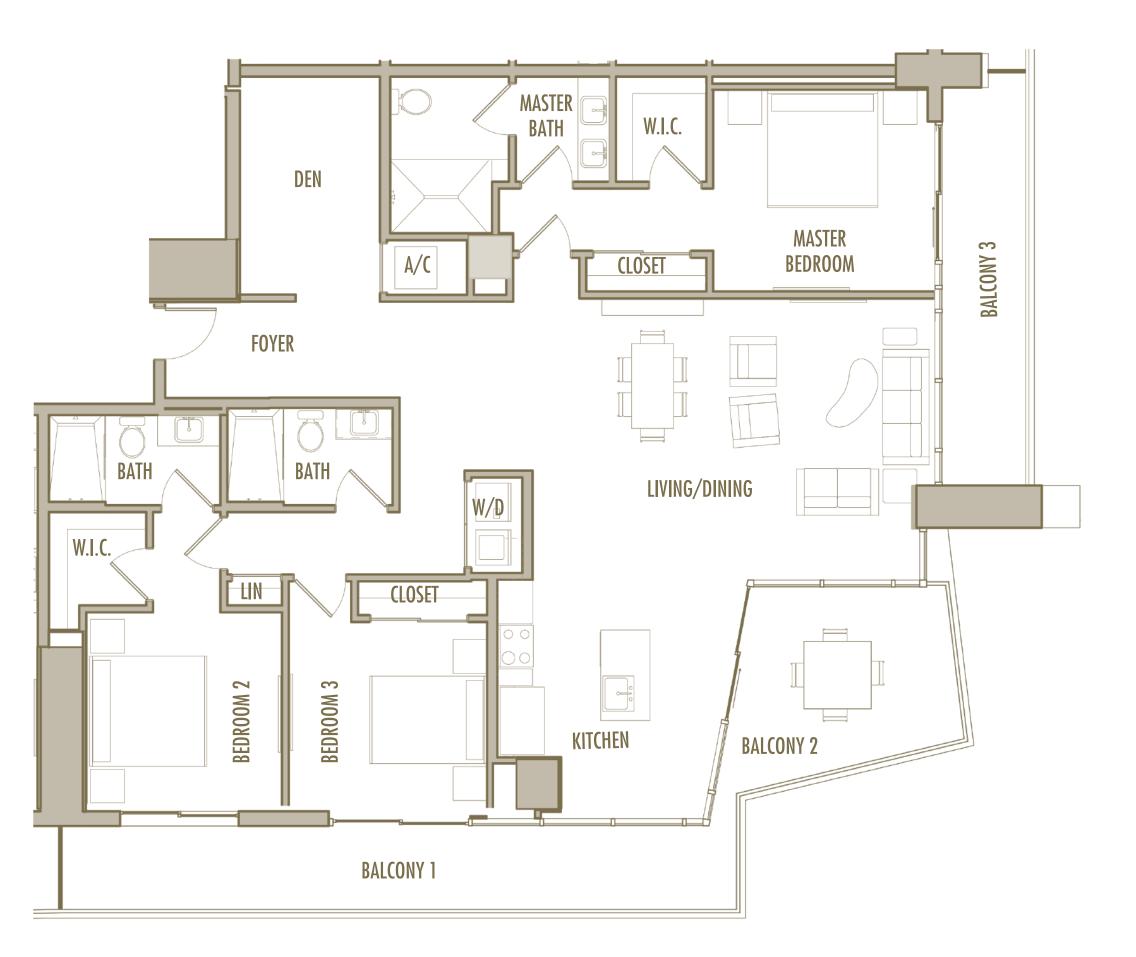

space between the perimeter walls and excludes all interior structural components. For the precise Unit boundaries, see Section 3.2 of the Declaration. For your reference, the area of the Unit, determined in accordance with these defined Unit boundaries, is set forth hereon (and labeled as "Unit Area"). Please note that the unique way of defining the boundaries of the exterior walls and to the exterior demising walls or to the exterior of walls adjoining corridors or other Common Elements without excluding areas that may be occupied by columns or other structural components.



₩/D

A/









3 BEDROOM + DEN + 3 BATHROOM

LEVELS : 60

| INTERIOR | : 1,980 SqFt | 184 SqM |
|----------|--------------|---------|
| BALCONY  | : 490 SqFt   | 46 SqM  |
| TOTAL    | : 2,470 SqFt | 229 SqM |















3 BEDROOM + 3 BATHROOM

LEVELS : 61

| INTERIOR | : 1,940 SqFt | 180 SqM |
|----------|--------------|---------|
| BALCONY  | : 490 SqFt   | 46 SqM  |
| TOTAL    | : 2,430 SqFt | 226 SqM |







Given the nature of condominium ownership, the Unit boundaries are precisely defined in such a manner so that all components of the Building which are (or are potentially) utilized either by other Units or the Common Elements are excluded from the Unit. This would exclude, for instance, all structural walls, columns etc. and essentially limits the Unit boundaries to the interior airspace between the perimeter walls and excludes all interior structural components. For the precise Unit boundaries, see Section 3.2 of the Declaration. For your reference, the area of the Unit, determined in