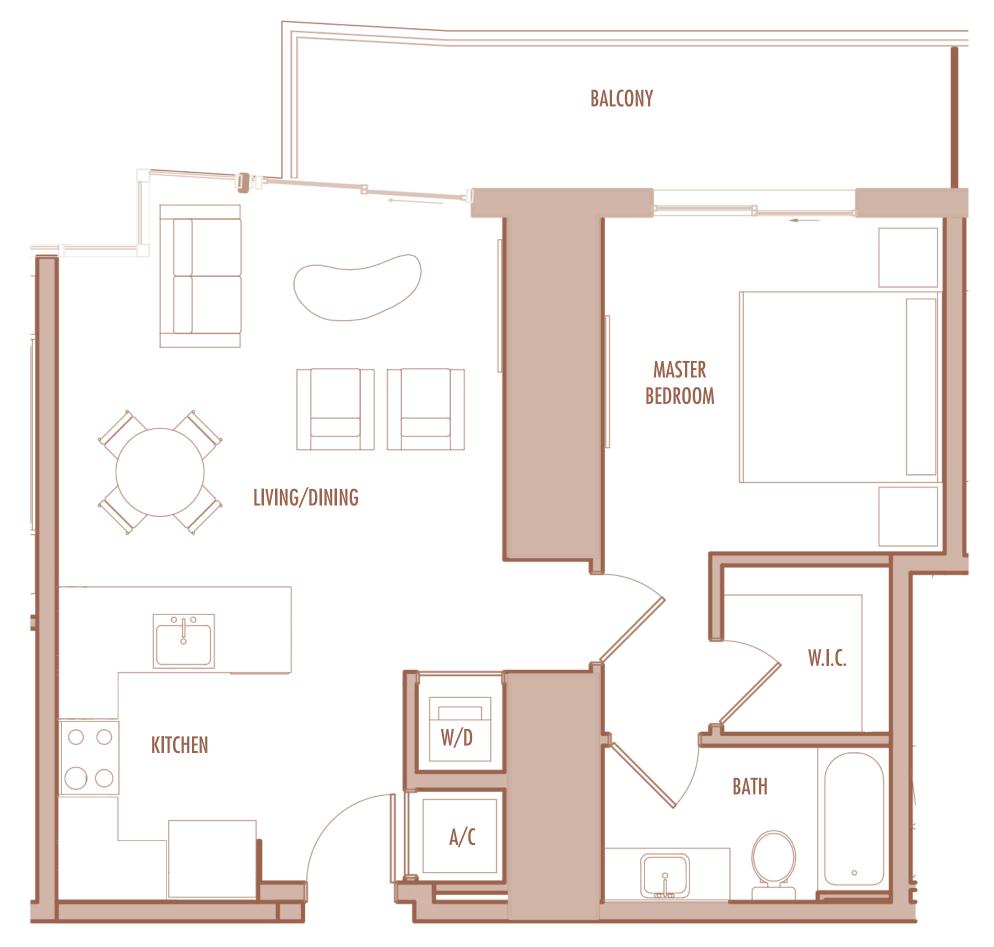

A-14

1 BEDROOM + DEN + 2 BATHROOM

LEVELS : 50 (HOTEL RESIDENCE) : 51-56 (SKY RESIDENCE)

 INTERIOR
 : 1,110 SqFt
 103 SqM

 BALCONY
 : 120 SqFt
 11 SqM

 TOTAL
 : 1,230 SqFt
 114 SqM

Given the nature of condominium ownership, the Unit boundaries are precisely defined in such a manner so that all components of the Building which are (or are potentially) utilized either by other Units or the Common Elements are excluded from the Unit. This would exclude, for instance, all structural walls, columns etc. and essentially limits the Unit boundaries to the interior airspace between the perimeter walls and excludes all interior structural components. For the precise Unit boundaries, see Section 3.2 of the Declaration. For your reference, the area of the Unit, determined in accordance with these defined Unit boundaries, is set forth hereon (and labeled as "Unit Area"). Please note that the unique way of defining the boundaries actually would be if standard architectural measuring techniques were used. Typically, apartments are measured to the exterior boundaries of the exterior walls and to the centerline of interior demising walls or to the exterior of walls adjoining corridors or other Common Elements without excluding areas that may be occupied by columns or other structural components.