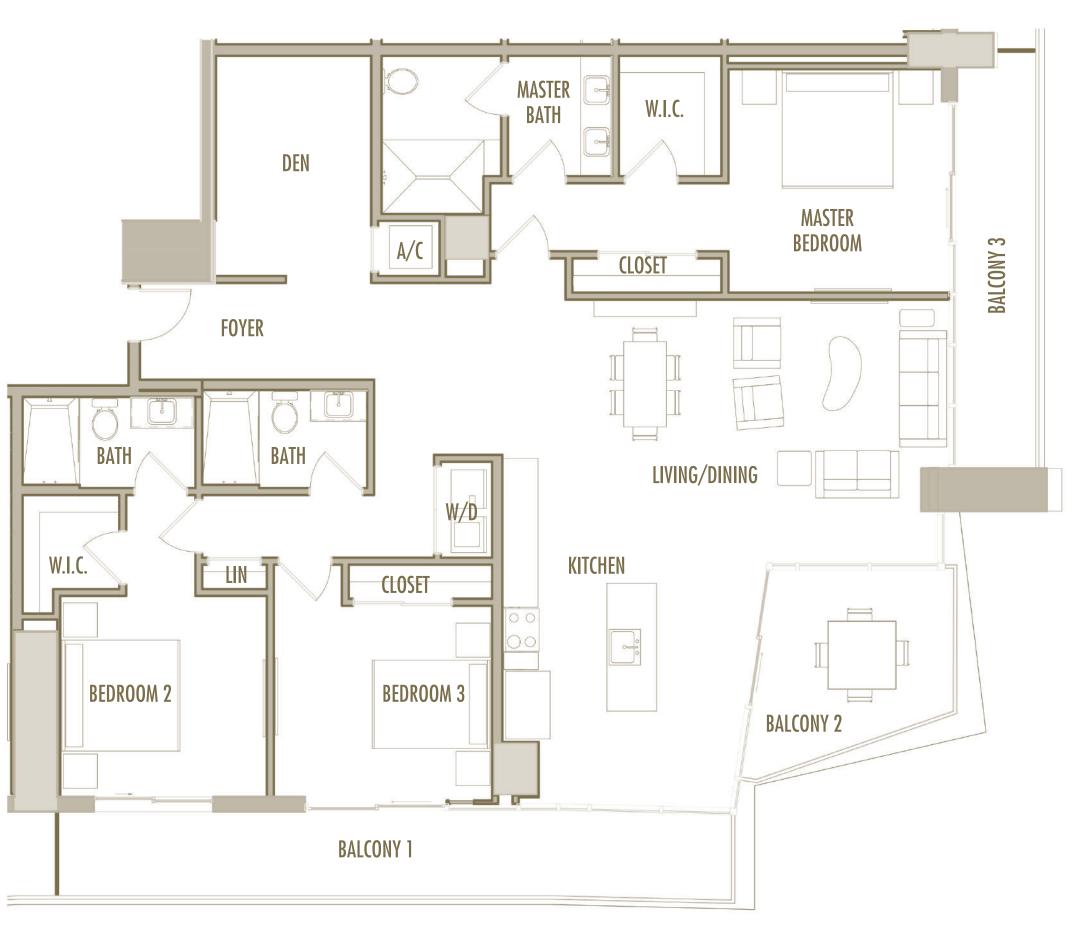

| INTERIOR | : 2,075 SqFt | 193 SqM |
|----------|--------------|---------|
| BALCONY  | : 475 SqFt   | 44 SqM  |
| TOTAL    | : 2,550 SqFt | 237 SqM |

S

C-4

3 BEDROOM + DEN + 3 BATHROOM

**LEVELS** : 59

| INTERIOR | : 2,035 SqFt | 187 SqM |
|----------|--------------|---------|
| BALCONY  | : 480 SqFt   | 45 SqM  |
| TOTAL    | : 2,515 SqFt | 231 SqM |