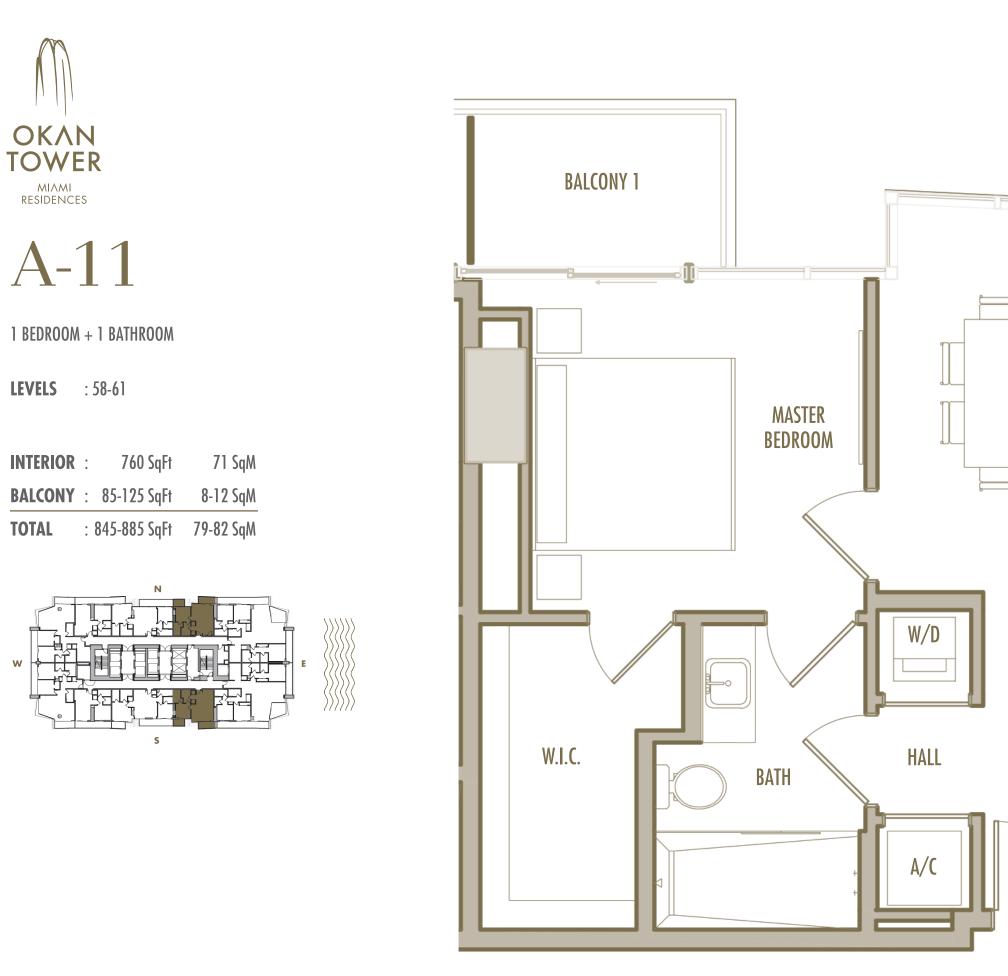

A-14

1 BEDROOM + DEN + 2 BATHROOM

LEVELS : 50 (HOTEL RESIDENCE) : 51-56 (SKY RESIDENCE)

 INTERIOR
 : 1,110 SqFt
 103 SqM

 BALCONY
 : 120 SqFt
 11 SqM

 TOTAL
 : 1,230 SqFt
 114 SqM

A-15

1 BEDROOM + DEN + 2 BATHROOM

**LEVELS** : 57

| INTERIOR | : 1,085 SqFt | 101 SqM |
|----------|--------------|---------|
| BALCONY  | : 120 SqFt   | 11 SqM  |
| TOTAL    | : 1,205 SqFt | 112 SqM |

2 BEDROOM + 2 BATHROOM

LEVELS : 50 (HOTEL RESIDENCE) : 51-57 (SKY RESIDENCE)