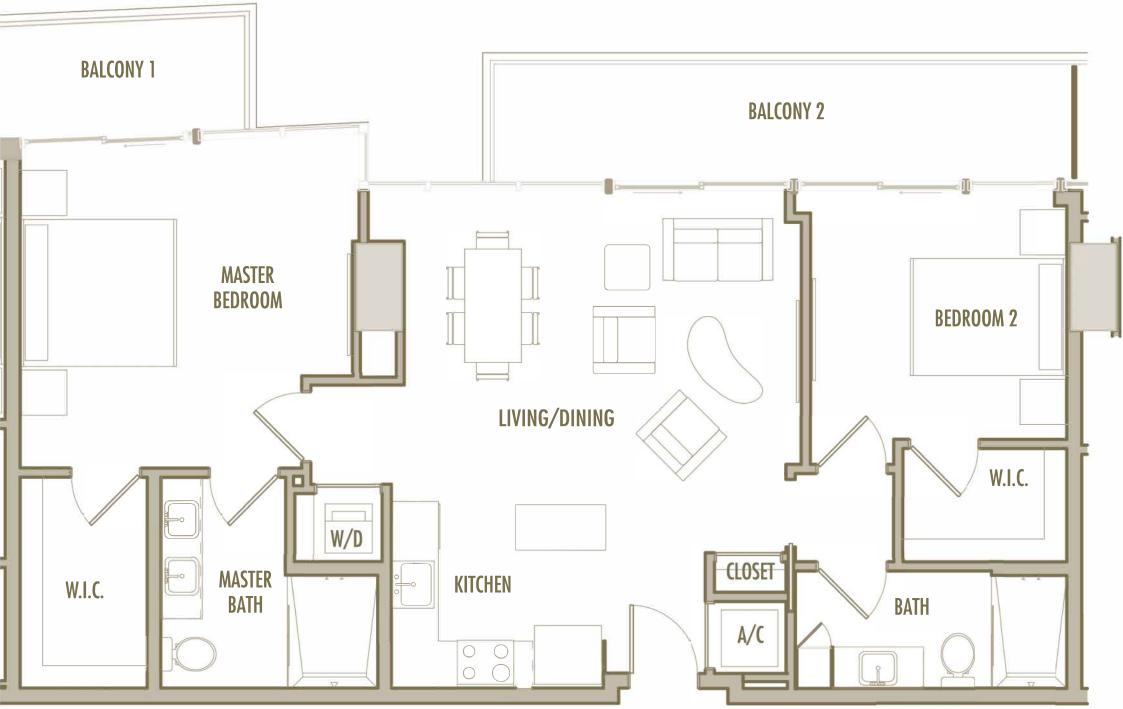

2 BEDROOM + 2 BATHROOM

LEVELS : 66

 INTERIOR
 : 1,165 SqFt
 108 SqM

 BALCONY
 : 190 SqFt
 18 SqM

 TOTAL
 : 1,355 SqFt
 126 SqM

2 BEDROOM + 2 BATHROOM

**LEVELS** : 55-57

**INTERIOR** : 1,100 SqFt 102 SqM **BALCONY** : 205-210 SqFt 19-19,5 SqM TOTAL : 1,305-1,310 SqFt 121-122 SqM