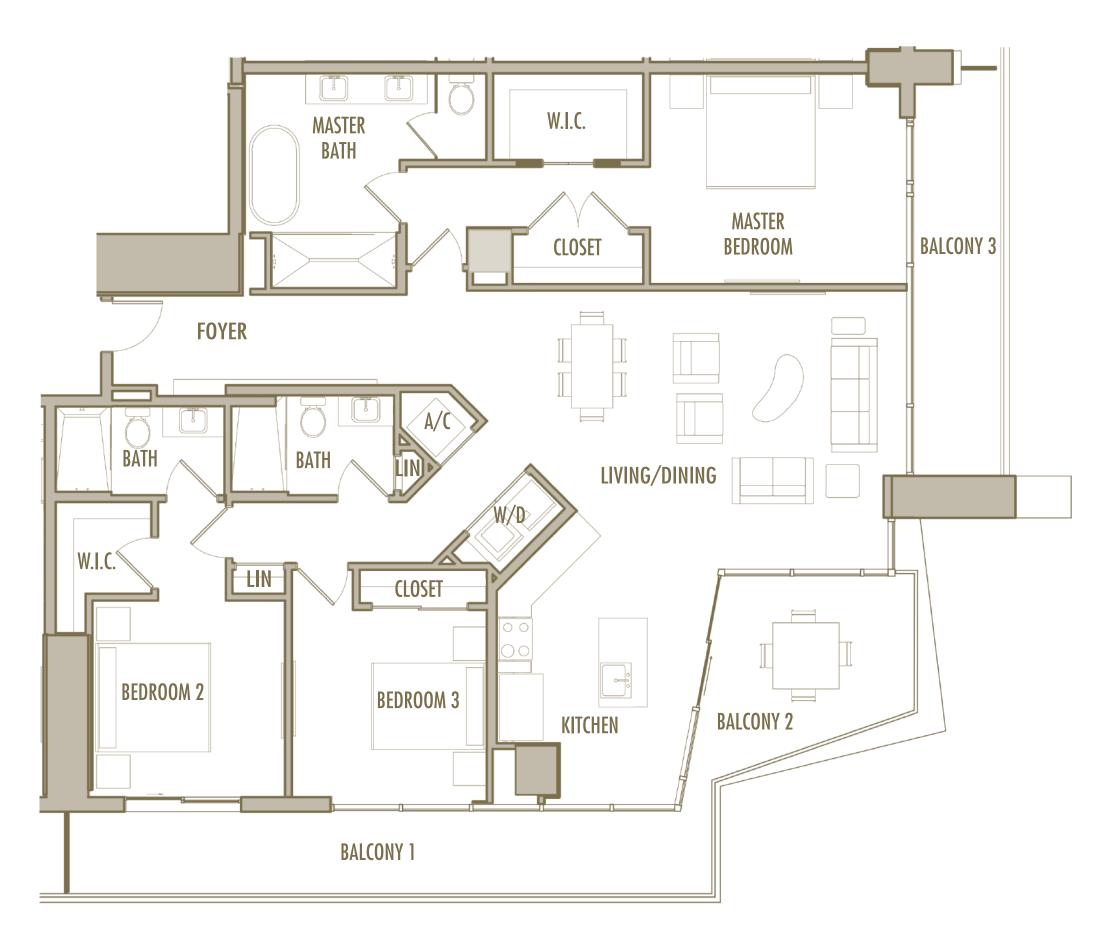

3 BEDROOM + 3 BATHROOM

LEVELS : 63

| INTERIOR | : 2,060 SqFt | 191 SqM |
|----------|--------------|---------|
| BALCONY  | : 570 SqFt   | 53 SqM  |
| TOTAL    | : 2,630 SqFt | 244 SqM |

3 BEDROOM + 3 BATHROOM

**LEVELS** : 63

| INTERIOR | : 2,130 SqFt | 198 SqM |
|----------|--------------|---------|
| BALCONY  | : 560 SqFt   | 52 SqM  |
| TOTAL    | : 2,690 SqFt | 250 SqM |

3 BEDROOM + 3 BATHROOM

**LEVELS** : 63

| INTERIOR | : 2,190 SqFt | 203 SqM |
|----------|--------------|---------|
| BALCONY  | : 560 SqFt   | 52 SqM  |
| TOTAL    | : 2,750 SqFt | 255 SqM |

3 BEDROOM + 3 BATHROOM

**LEVELS** : 63

| INTERIOR | : 1,930 SqFt | 1 <b>79</b> SqM |
|----------|--------------|-----------------|
| BALCONY  | : 570 SqFt   | 53 SqM          |
| TOTAL    | : 2,500 SqFt | 232 SqM         |