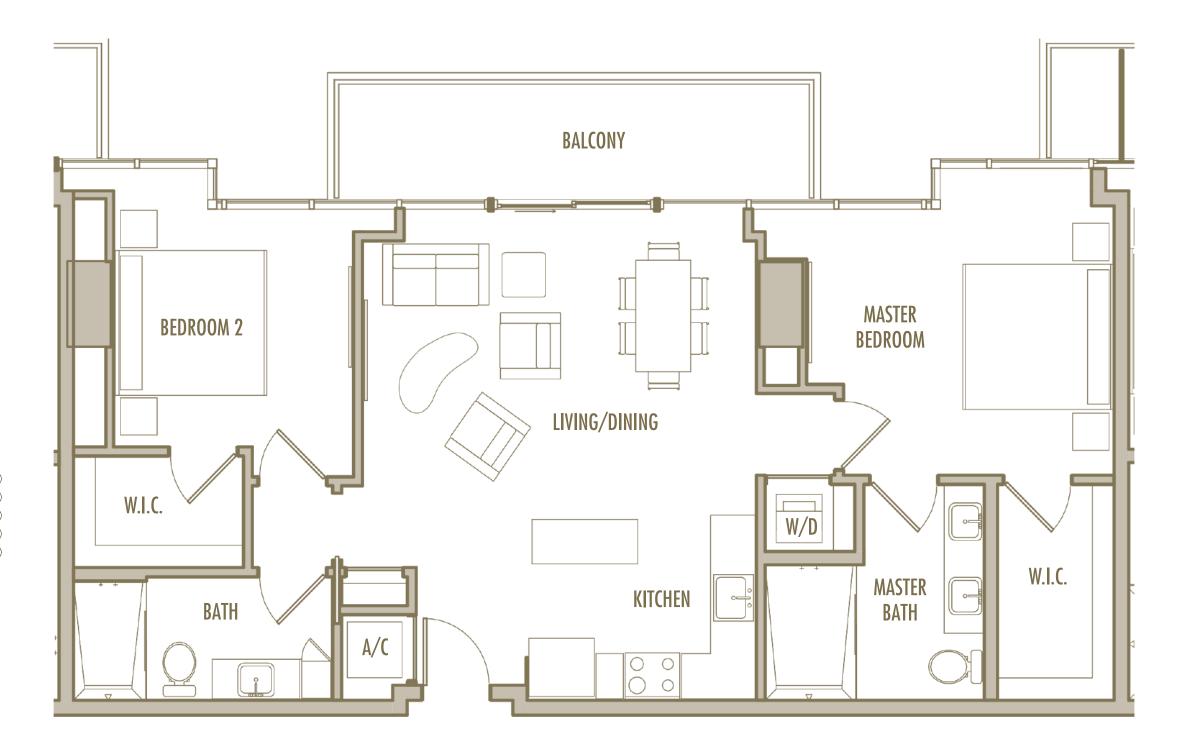

A-14

1 BEDROOM + DEN + 2 BATHROOM

LEVELS : 50 (HOTEL RESIDENCE) : 51-56 (SKY RESIDENCE)

 INTERIOR
 : 1,110 SqFt
 103 SqM

 BALCONY
 : 120 SqFt
 11 SqM

 TOTAL
 : 1,230 SqFt
 114 SqM

A-15

1 BEDROOM + DEN + 2 BATHROOM

A-14

1 BEDROOM + DEN + 2 BATHROOM

LEVELS : 50 (HOTEL RESIDENCE) : 51-56 (SKY RESIDENCE)

 INTERIOR
 : 1,110 SqFt
 103 SqM

 BALCONY
 : 120 SqFt
 11 SqM

 TOTAL
 : 1,230 SqFt
 114 SqM

Given the nature of condominium ownership, the Unit boundaries are precisely defined in such a manner so that all components of the Building which are (or are potentially) utilized either by other Units or the Common Elements are excluded from the Unit. This would exclude, for instance, all structural walls, columns etc. and essentially limits the Unit boundaries to the interior airspace between the perimeter walls and excludes all interior structural components. For the precise Unit boundaries, see Section 3.2 of the Declaration. For your reference, the area of the Unit, determined in accordance with these defined Unit boundaries, is set forth hereon (and labeled as "Unit Area"). Please note that the unique way of defining the boundaries actually would be if standard architectural measuring techniques were used. Typically, apartments are measured to the exterior boundaries of the exterior walls and to the centerline of interior demising walls or to the exterior of walls adjoining corridors or other Common Elements without excluding areas that may be occupied by columns or other structural components.

**B-1** 

2 BEDROOM + 2 BATHROOM

LEVELS : 50 (HOTEL RESIDENCE) : 51-57 (SKY RESIDENCE)

**INTERIOR** : 1,060 SqFt 98 SqM **BALCONY** : 205-245 SqFt 19-23 SqM TOTAL : 1,265-1,305 SqFt 118-121 SqM

**B-17** 

2 BEDROOM + 2 BATHROOM