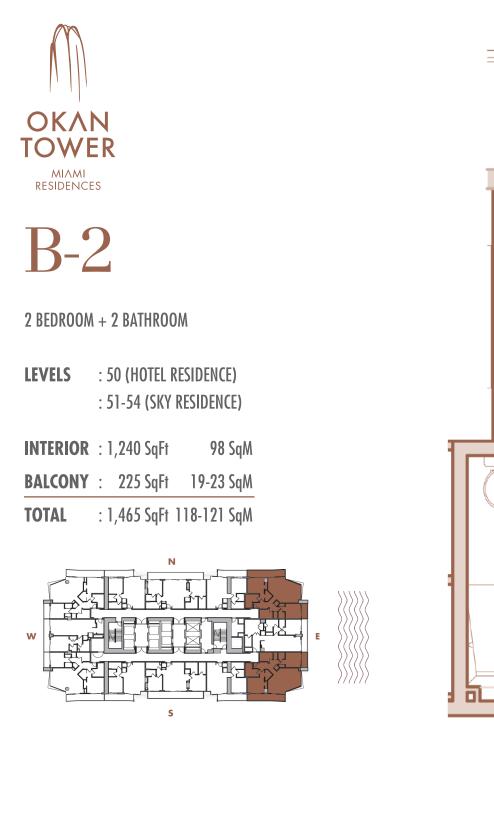

**B-1** 

2 BEDROOM + 2 BATHROOM

LEVELS : 50 (HOTEL RESIDENCE) : 51-57 (SKY RESIDENCE)

**INTERIOR** : 1,060 SqFt 98 SqM **BALCONY** : 205-245 SqFt 19-23 SqM TOTAL : 1,265-1,305 SqFt 118-121 SqM

**B-17** 

2 BEDROOM + 2 BATHROOM