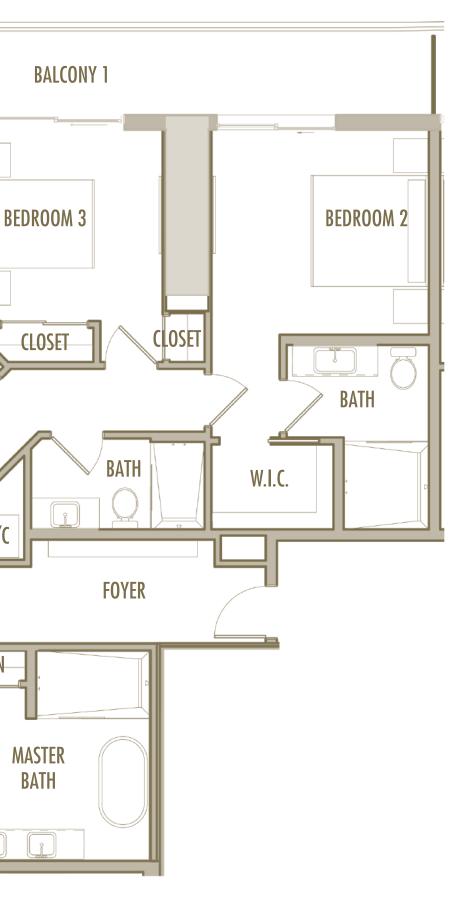

ly) utilized either by other Units or the Common Elements are excluded from the Unit. This would exclude, for instance, all structural walls, columns etc. and essentially limits the Unit boundaries to the interior airspace between the perimeter walls and excludes all interior structural components. For the precise Unit boundaries, see Section 3.2 of the Declaration. For your reference, the area of the Unit, determined in accordance with these defined Unit boundaries, is set forth hereon (and labeled as "Unit Area"). Please note that the unique way of defining the boundaries of the exterior walls and to the exterior demising walls or to the exterior of walls adjoining corridors or other Common Elements without excluding areas that may be occupied by columns or other structural components.



₩/D

A/









3 BEDROOM + DEN + 3 BATHROOM

LEVELS : 60

| INTERIOR | : 1,980 SqFt | 184 SqM |
|----------|--------------|---------|
| BALCONY  | : 490 SqFt   | 46 SqM  |
| TOTAL    | : 2,470 SqFt | 229 SqM |















3 BEDROOM + 3 BATHROOM

LEVELS : 61

| INTERIOR | : 1,940 SqFt | 180 SqM |
|----------|--------------|---------|
| BALCONY  | : 490 SqFt   | 46 SqM  |
| TOTAL    | : 2,430 SqFt | 226 SqM |







Given the nature of condominium ownership, the Unit boundaries are precisely defined in such a manner so that all components of the Building which are (or are potentially) utilized either by other Units or the Common Elements are excluded from the Unit. This would exclude, for instance, all structural walls, columns etc. and essentially limits the Unit boundaries to the in