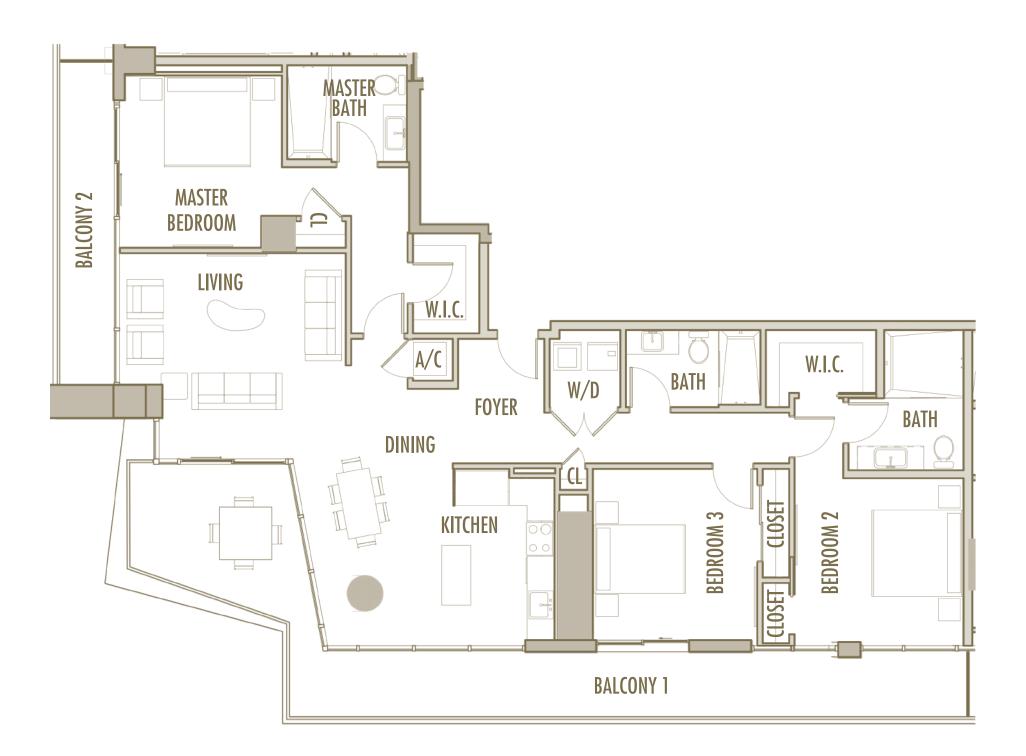

3 BEDROOM + 3 BATHROOM

LEVELS : 64

| INTERIOR | : 2,000 SqFt | 1 <b>86</b> SqM |
|----------|--------------|-----------------|
| BALCONY  | : 540 SqFt   | 50 SqM          |
| TOTAL    | : 2,540 SqFt | 236 SqM         |