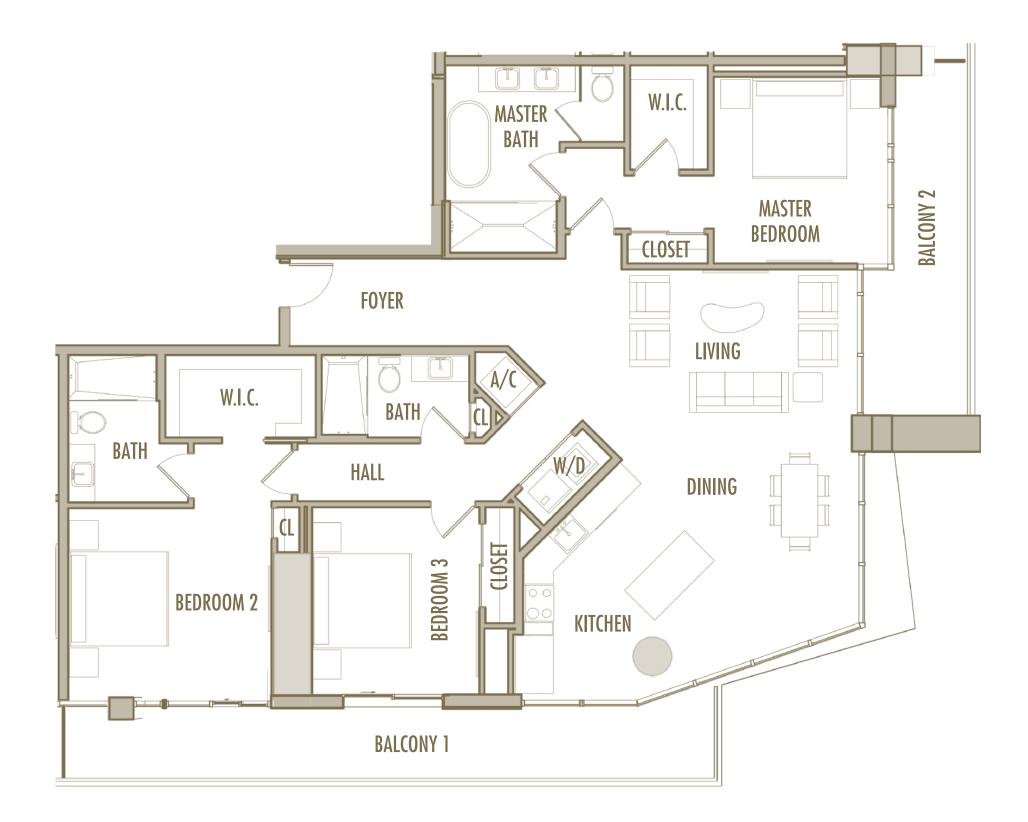

**LEVELS** : 57

| INTERIOR | : 1,085 SqFt | 101 SqM |
|----------|--------------|---------|
| BALCONY  | : 120 SqFt   | 11 SqM  |
| TOTAL    | : 1,205 SqFt | 112 SqM |

2 BEDROOM + 2 BATHROOM

LEVELS : 50 (HOTEL RESIDENCE) : 51-57 (SKY RESIDENCE)

**INTERIOR** : 1,060 SqFt 98 SqM **BALCONY** : 205-245 SqFt 19-23 SqM TOTAL : 1,265-1,305 SqFt 118-121 SqM

2 BEDROOM + DEN + 2 BATHROOM

**LEVELS** : 55-56

| INTERIOR | • | 1,460 SqFt       | 136 SqM     |
|----------|---|------------------|-------------|
| BALCONY  | • | 210-215 SqFt     | 19,5-20 SqM |
| TOTAL    | • | 1,670-1,675 SqFt | 155-156 SqM |

**B-1** 

2 BEDROOM + 2 BATHROOM

LEVELS : 50 (HOTEL RESIDENCE) : 51-57 (SKY RESIDENCE)

**INTERIOR** : 1,060 SqFt 98 SqM **BALCONY** : 205-245 SqFt 19-23 SqM TOTAL : 1,265-1,305 SqFt 118-121 SqM

**B-17** 

2 BEDROOM + 2 BATHROOM