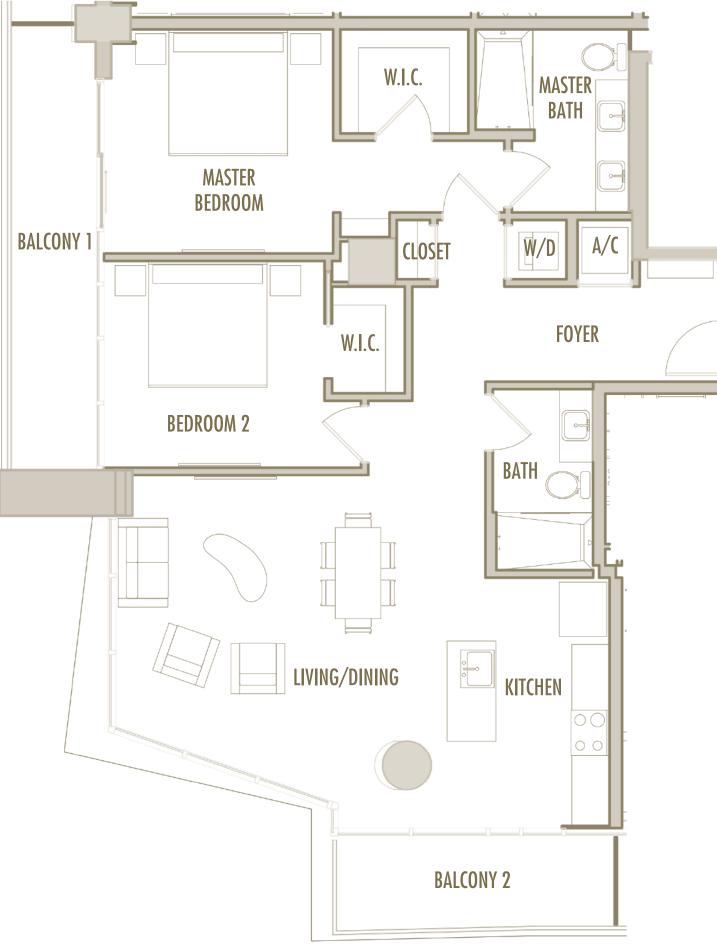

**INTERIOR** : 1,060 SqFt 98 SqM **BALCONY** : 205-245 SqFt 19-23 SqM TOTAL : 1,265-1,305 SqFt 118-121 SqM

2 BEDROOM + DEN + 2 BATHROOM

**LEVELS** : 55-56

| INTERIOR | • | 1,460 SqFt       | 136 SqM     |
|----------|---|------------------|-------------|
| BALCONY  | • | 210-215 SqFt     | 19,5-20 SqM |
| TOTAL    | • | 1,670-1,675 SqFt | 155-156 SqM |

**B-1** 

2 BEDROOM + 2 BATHROOM

LEVELS : 50 (HOTEL RESIDENCE) : 51-57 (SKY RESIDENCE)

**INTERIOR** : 1,060 SqFt 98 SqM **BALCONY** : 205-245 SqFt 19-23 SqM TOTAL : 1,265-1,305 SqFt 118-121 SqM

**B-17** 

2 BEDROOM + 2 BATHROOM