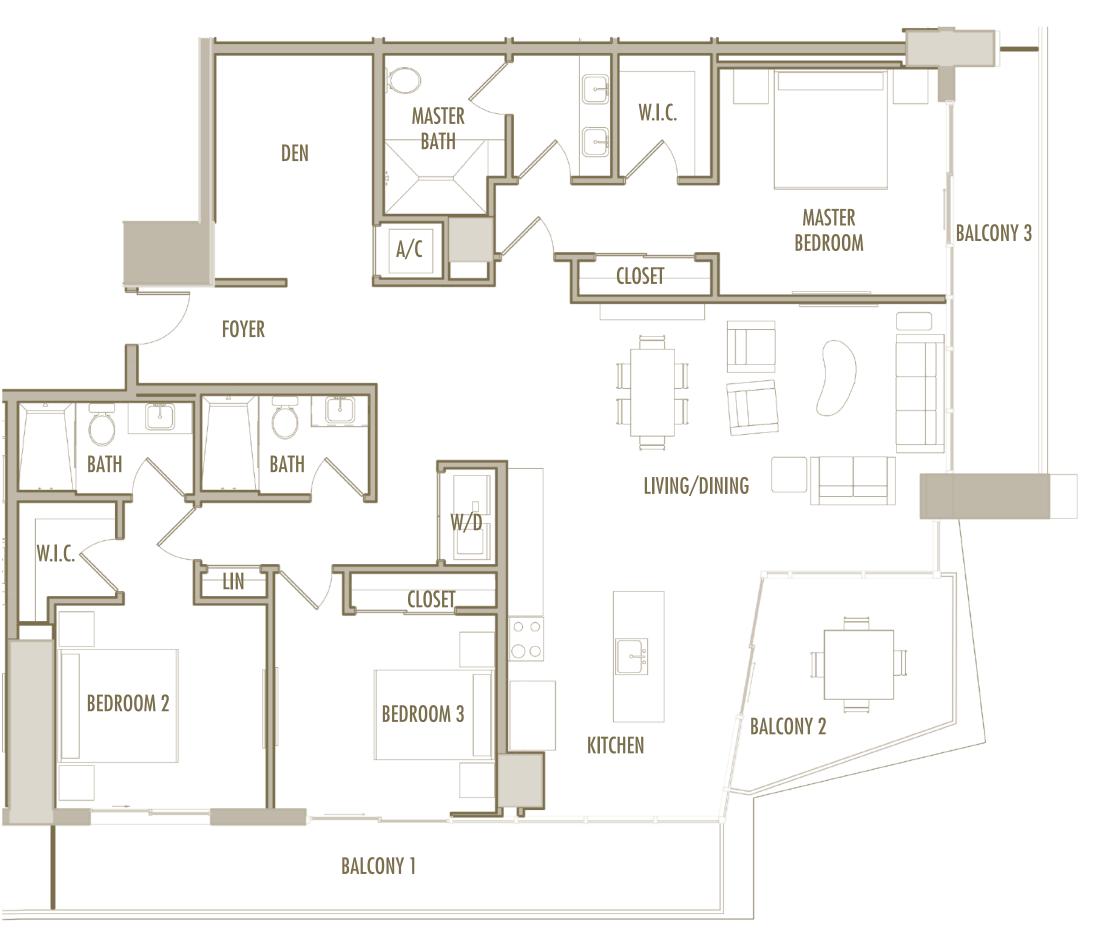

₩/D

A/

3 BEDROOM + DEN + 3 BATHROOM

LEVELS : 60

| INTERIOR | : 1,980 SqFt | 184 SqM |
|----------|--------------|---------|
| BALCONY  | : 490 SqFt   | 46 SqM  |
| TOTAL    | : 2,470 SqFt | 229 SqM |

3 BEDROOM + 3 BATHROOM