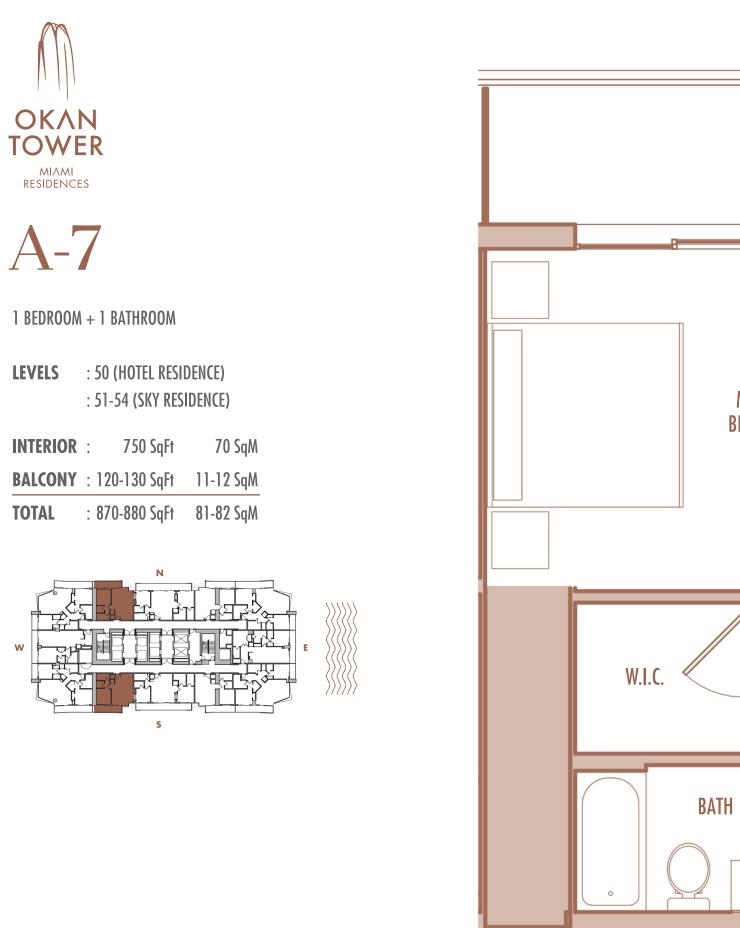

50 SqFt  | 5 SqM  |
| TOTAL    | • | 505 SqFt | 47 SqM |







# STUDIO

LEVELS : 39-44

| INTERIOR | • | 450 SqFt | 42 SqM |
|----------|---|----------|--------|
| BALCONY  | • | 50 SqFt  | 5 SqM  |
| TOTAL    | • | 500 SqFt | 46 SqM |







# **STUDIO**

LEVELS : 45-48

| INTERIOR | • | 445 SqFt | 41 SqM |
|----------|---|----------|--------|
| BALCONY  | • | 50 SqFt  | 5 SqM  |
| TOTAL    | • | 495 SqFt | 46 SqM |







STUDIO

LEVELS : 49

| INTERIOR | • | 450 SqFt | 42 SqM |
|----------|---|----------|--------|
| BALCONY  | • | 55 SqFt  | 5 SqM  |
| TOTAL    | • | 505 SqFt | 47 SqM |











A-14

1 BEDROOM + DEN + 2 BATHROOM

LEVELS : 50 (HOTEL RESIDENCE) : 51-56 (SKY RESIDENCE)

 INTERIOR
 : 1,110 SqFt
 103 SqM

 BALCONY
 : 120 SqFt
 11 SqM

 TOTAL
 : 1,230 SqFt
 114 SqM















Given the nature of condominium ownership, the Unit boundaries are precisely defined in such a manner so that all components of the Building which are (or are potentially) utilized either by other Units or the Common Elements are excluded from the Unit. This would exclude, for instance, all structural walls, columns etc. and essentially limits the Unit boundaries to the interior airspace between the perimeter walls and excludes all interior structural components. For the precise Unit boundaries, see Section 3.2 of the Declaration. For your reference, the area of the Unit, determined in accordance with these defined Unit boundaries, is set forth hereon (and labeled as "Unit Area"). Please note that the unique way of defining the boundaries actually would be if standard architectur