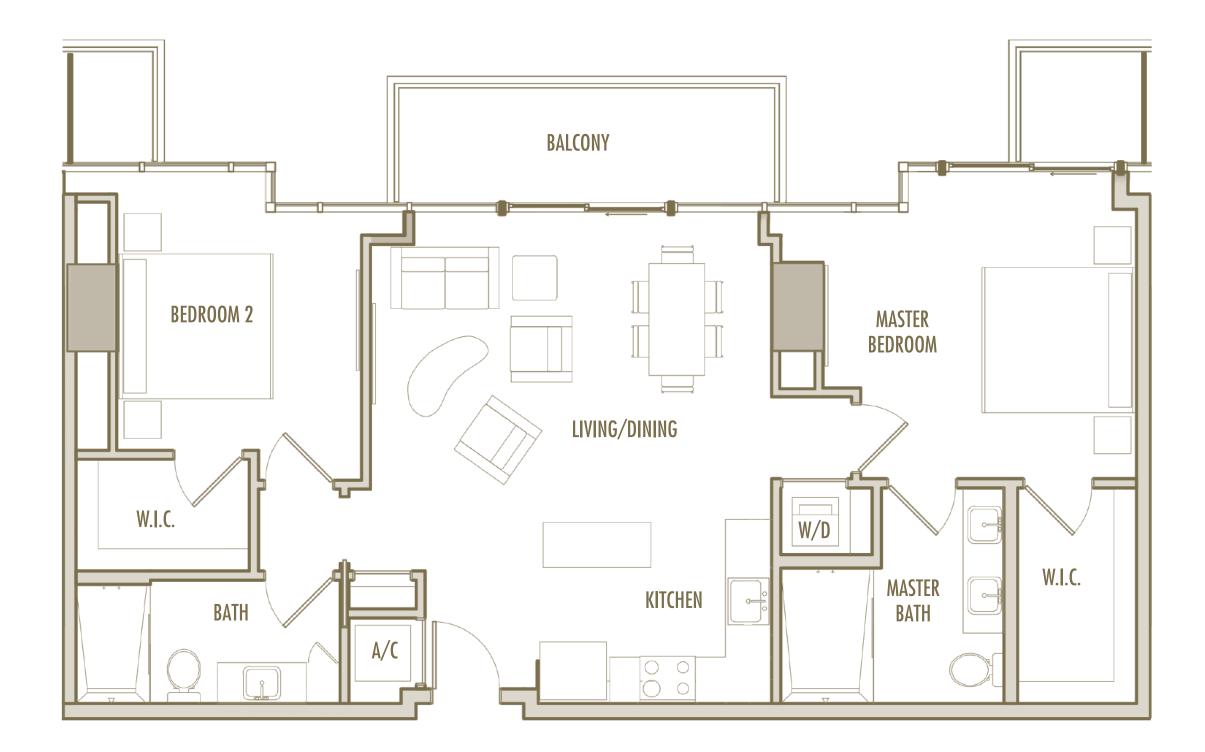

**B-1** 

2 BEDROOM + 2 BATHROOM

LEVELS : 50 (HOTEL RESIDENCE) : 51-57 (SKY RESIDENCE)

**INTERIOR** : 1,060 SqFt 98 SqM **BALCONY** : 205-245 SqFt 19-23 SqM TOTAL : 1,265-1,305 SqFt 118-121 SqM

**B-17** 

2 BEDROOM + 2 BATHROOM

**LEVELS** : 36-49

| INTERIOR | • | 1,055 SqFt       | 98 SqM      |
|----------|---|------------------|-------------|
| BALCONY  | • | 190-250 SqFt     | 18-23 SqM   |
| TOTAL    | • | 1,245-1,305 SqFt | 116-121 SqM |