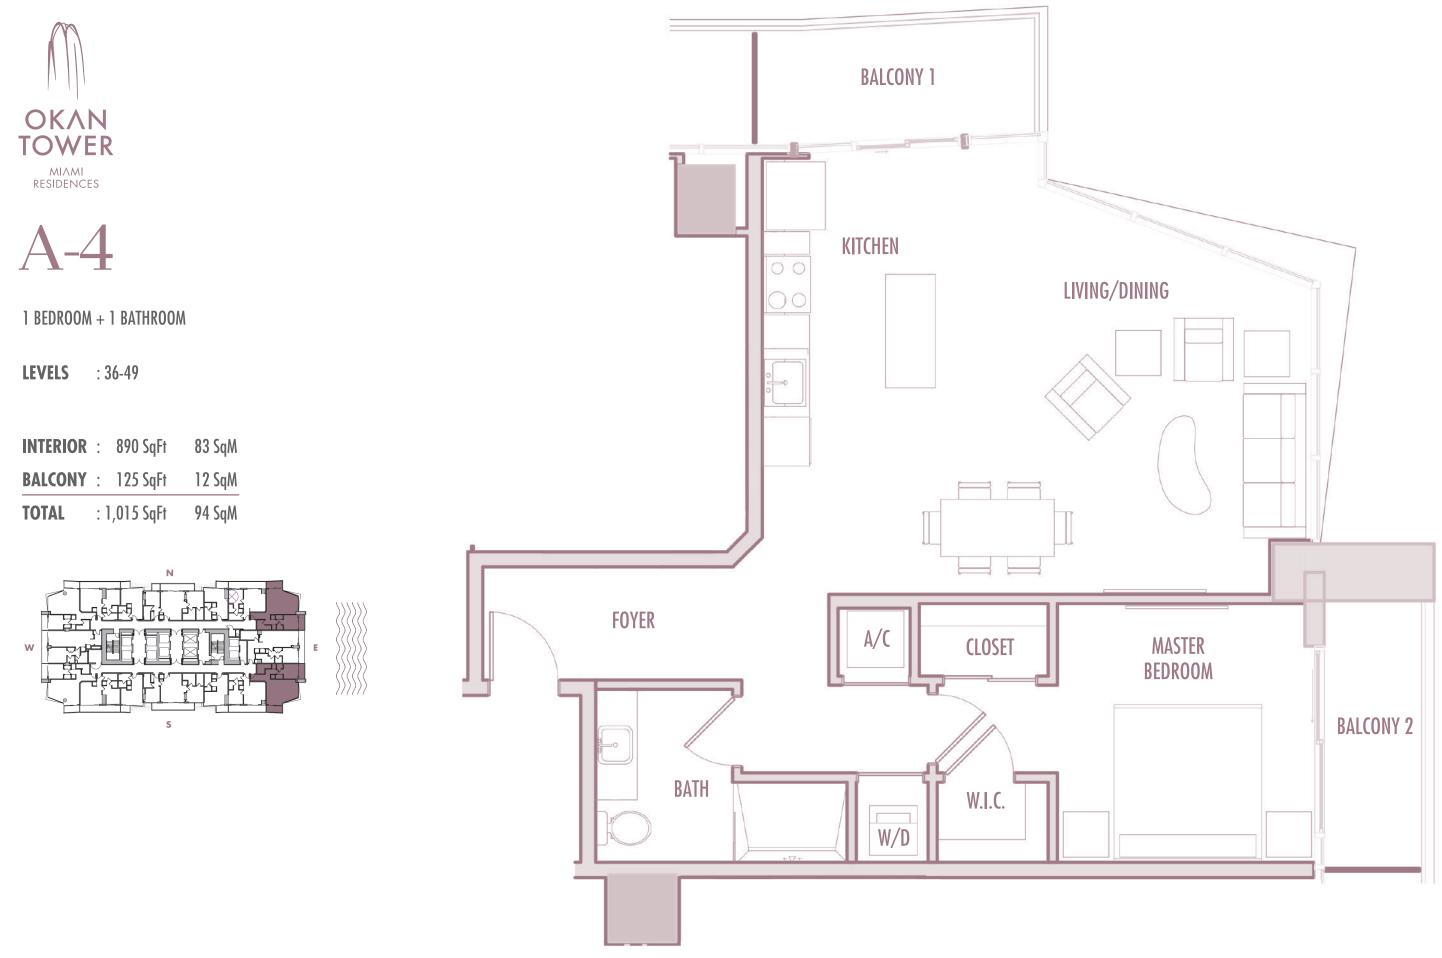

| 5 SqM  |
| TOTAL    | • | 505 SqFt | 47 SqM |







# STUDIO

LEVELS : 39-44

| INTERIOR | • | 450 SqFt | 42 SqM |
|----------|---|----------|--------|
| BALCONY  | • | 50 SqFt  | 5 SqM  |
| TOTAL    | • | 500 SqFt | 46 SqM |







# **STUDIO**

LEVELS : 45-48

| INTERIOR | • | 445 SqFt | 41 SqM |
|----------|---|----------|--------|
| BALCONY  | • | 50 SqFt  | 5 SqM  |
| TOTAL    | • | 495 SqFt | 46 SqM |







STUDIO

LEVELS : 49

| INTERIOR | • | 450 SqFt | 42 SqM |
|----------|---|----------|--------|
| BALCONY  | • | 55 SqFt  | 5 SqM  |
| TOTAL    | • | 505 SqFt | 47 SqM |











A-14

1 BEDROOM + DEN + 2 BATHROOM

LEVELS : 50 (HOTEL RESIDENCE) : 51-56 (SKY RESIDENCE)

 INTERIOR
 : 1,110 SqFt
 103 SqM

 BALCONY
 : 120 SqFt
 11 SqM

 TOTAL
 : 1,230 SqFt
 114 SqM















Given the nature of condominium ownership, the Unit boundaries are precisely defined in such a manner so that all components of the Building which are (or are potentially) utilized either by other Units or the Common Elements are excluded from the Unit. This would exclude, for instance, all structural walls, columns etc. and essentially limits the Unit boundaries to the interior airspace between the perimeter walls and excludes all interior structural components. For the precise Unit boundaries, see Section 3.2 of the Declaration. For your reference, the area of the Unit, determined in accordance with these defined Unit boundaries, is set forth hereon (and labeled as "Unit Area"). Please note that the unique way of defining the boundaries actually would be if standard architectural measu