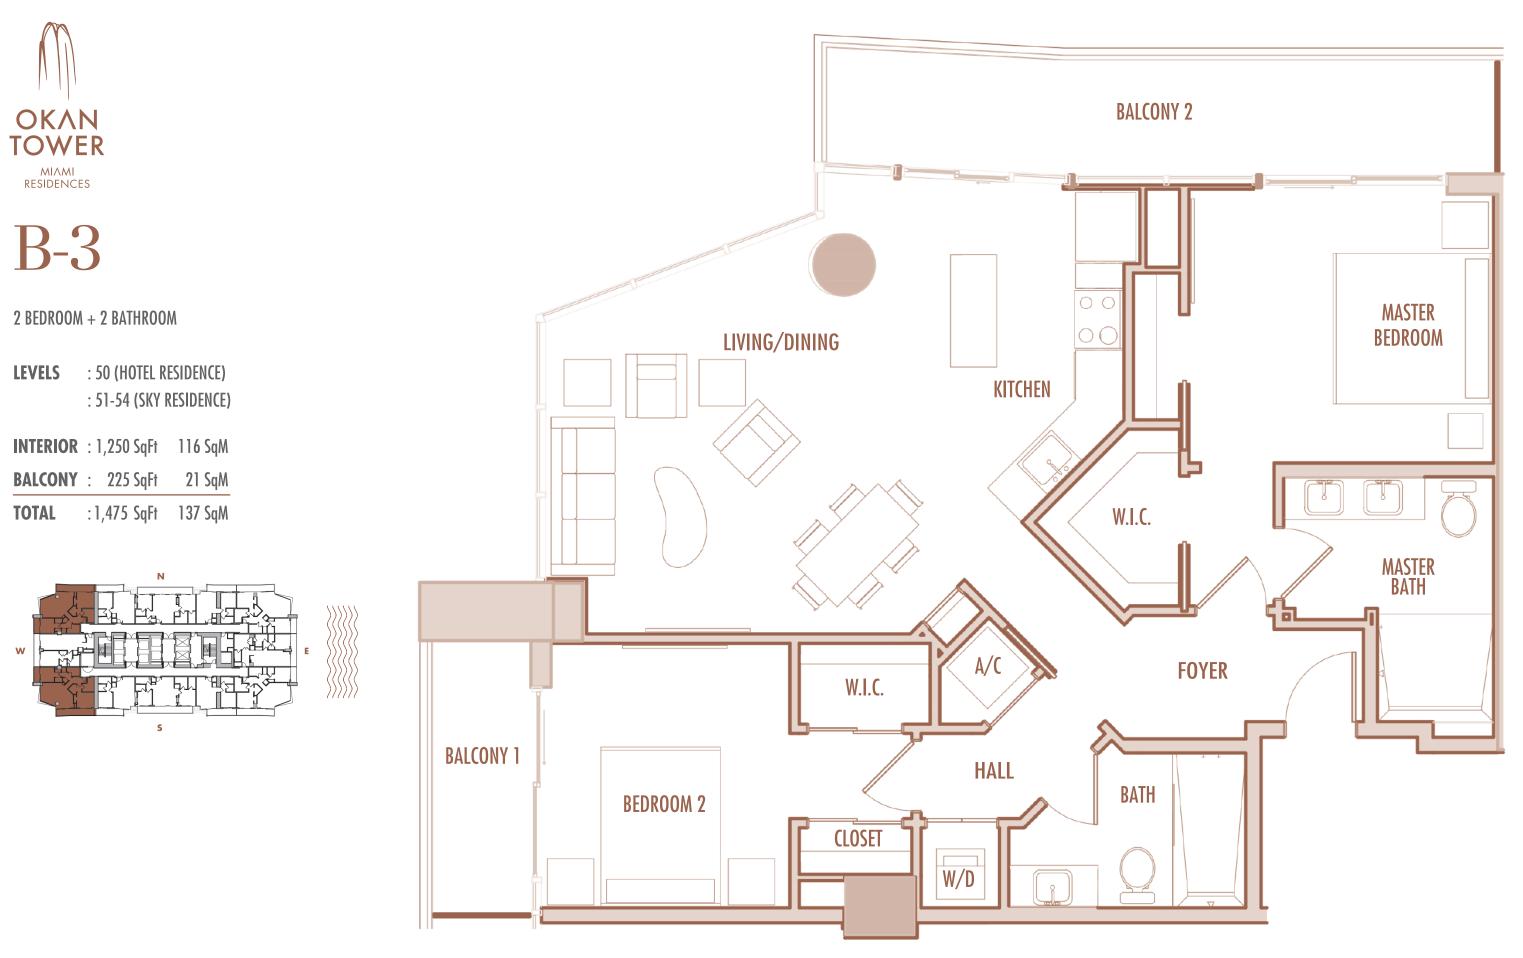

**LEVELS** : 57

| INTERIOR | : 1,085 SqFt | 101 SqM |
|----------|--------------|---------|
| BALCONY  | : 120 SqFt   | 11 SqM  |
| TOTAL    | : 1,205 SqFt | 112 SqM |

2 BEDROOM + 2 BATHROOM

LEVELS : 50 (HOTEL RESIDENCE) : 51-57 (SKY RESIDENCE)