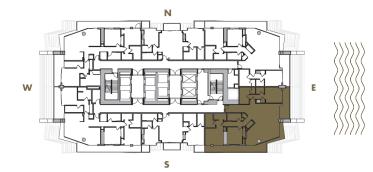

**LEVELS** : 57

| INTERIOR | : 1,085 SqFt | 101 SqM |
|----------|--------------|---------|
| BALCONY  | : 120 SqFt   | 11 SqM  |
| TOTAL    | : 1,205 SqFt | 112 SqM |

2 BEDROOM + 2 BATHROOM

LEVELS : 50 (HOTEL RESIDENCE) : 51-57 (SKY RESIDENCE)

**INTERIOR** : 1,060 SqFt 98 SqM **BALCONY** : 205-245 SqFt 19-23 SqM TOTAL : 1,265-1,305 SqFt 118-121 SqM

2 BEDROOM + DEN + 2 BATHROOM

**LEVELS** : 55-56

| INTERIOR | • | 1,460 SqFt       | 136 SqM     |
|----------|---|------------------|-------------|
| BALCONY  | • | 210-215 SqFt     | 19,5-20 SqM |
| TOTAL    | • | 1,670-1,675 SqFt | 155-156 SqM |