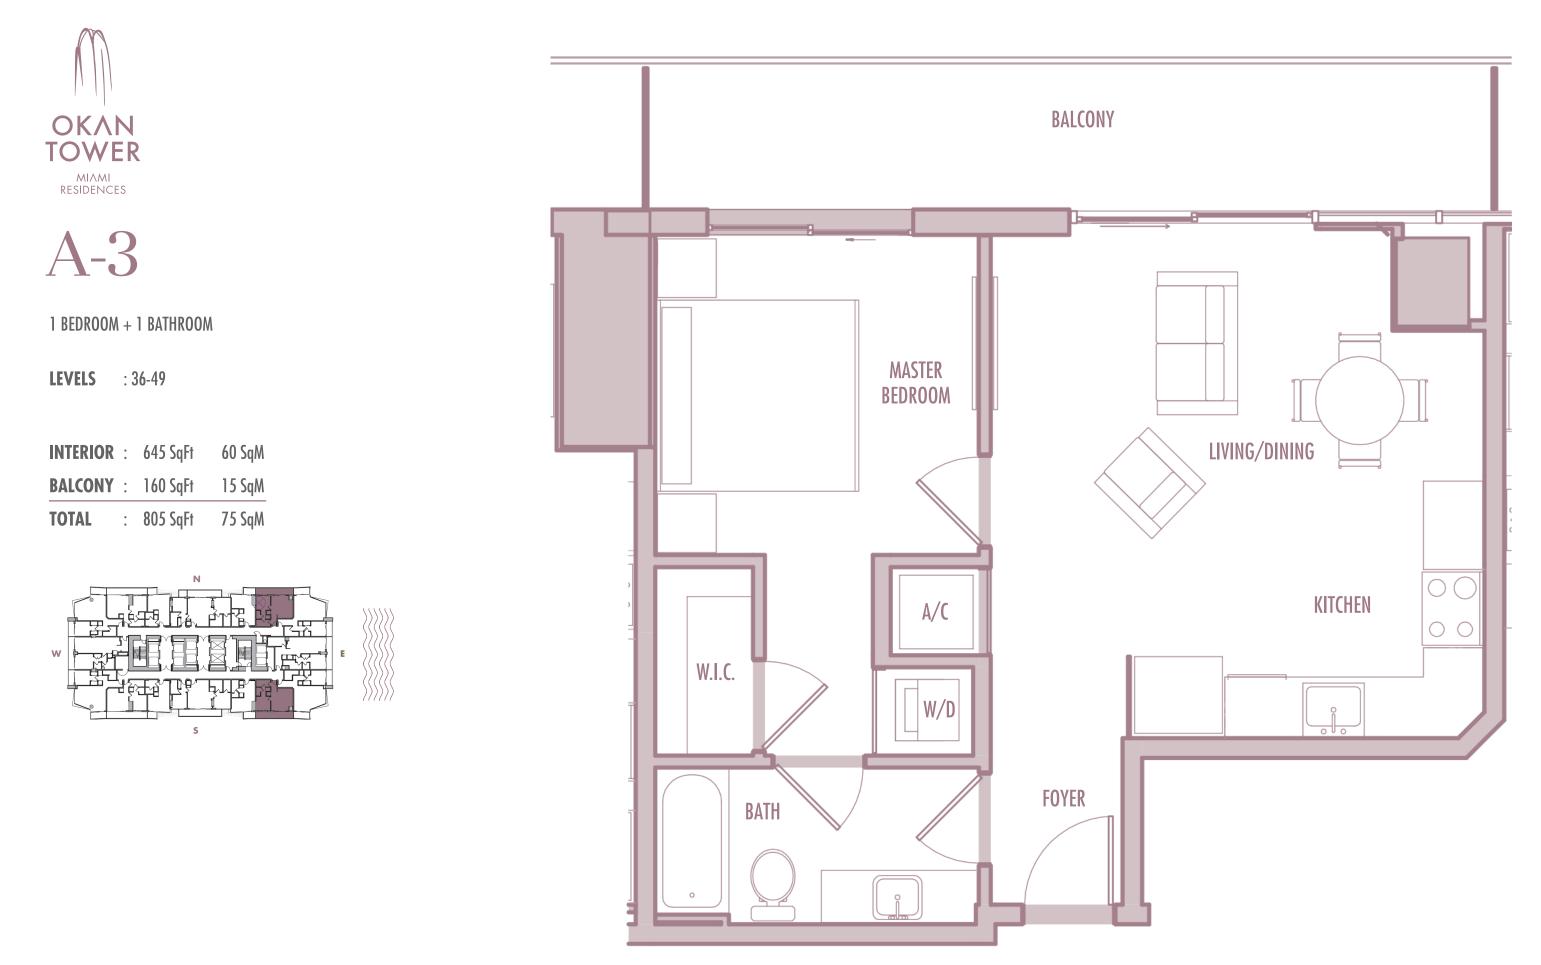

nd essentially limits the Unit boundaries to the interior airspace between the perimeter walls and excludes all interior structural components. For the precise Unit boundaries, see Section 3.2 of the Declaration. For your reference, the area of the Unit, determined in accordance with these defined Unit boundaries, is set forth hereon (and labeled as "Unit Area"). Please note that the unique way of defining the boundaries actually would be if standard architectural measuring techniques were used. Typically, apartments are measured to the exterior boundaries of the exterior walls and to the centerline of interior demising walls or to the exterior of walls adjoining corridors or other Common Elements without excluding areas that may be occupied by columns or other structural components.











**B-1** 

2 BEDROOM + 2 BATHROOM

LEVELS : 50 (HOTEL RESIDENCE) : 51-57 (SKY RESIDENCE)

**INTERIOR** : 1,060 SqFt 98 SqM **BALCONY** : 205-245 SqFt 19-23 SqM TOTAL : 1,265-1,305 SqFt 118-121 SqM













**B-17** 

2 BEDROOM + 2 BATHROOM

**LEVELS** : 36-49

| INTERIOR | • | 1,055 SqFt       | 98 SqM      |
|----------|---|------------------|-------------|
| BALCONY  | • | 190-250 SqFt     | 18-23 SqM   |
| TOTAL    | • | 1,245-1,305 SqFt | 116-121 SqM |