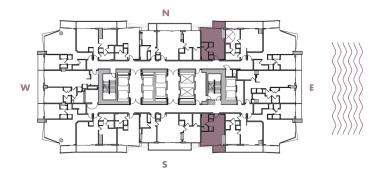

# STUDIO

LEVELS : 36-37

| INTERIOR | : 465 SqF | t 166 SqM |
|----------|-----------|-----------|
| BALCONY  | : 40 SqF  | t 39 SqM  |
| TOTAL    | : 505 SqF | t 205 SqM |

# STUDIO

LEVELS : 38-41

| INTERIOR | • | 460 SqFt | 43 SqM |
|----------|---|----------|--------|
| BALCONY  | • | 40 SqFt  | 4 SqM  |
| TOTAL    | • | 500 SqFt | 46 SqM |

# STUDIO

LEVELS : 42-49

| INTERIOR | • | 455 SqFt     | 42 SqM      |
|----------|---|--------------|-------------|
| BALCONY  | • | 40-45 SqFt   | 3,7-4,2 SqM |
| TOTAL    | • | 495-500 SqFt | 46-47 SqM   |

STUDIO

LEVELS : 36-38

| INTERIOR | • | 455 SqFt | 42 SqM |
|----------|---|----------|--------|
| BALCONY  | • | 50 SqFt  | 5 SqM  |
| TOTAL    | • | 505 SqFt | 47 SqM |

# STUDIO

LEVELS : 39-44

| INTERIOR | • | 450 SqFt | 42 SqM |
|----------|---|----------|--------|
| BALCONY  | • | 50 SqFt  | 5 SqM  |
| TOTAL    | • | 500 SqFt | 46 SqM |

# **STUDIO**

LEVELS : 45-48

| INTERIOR | • | 445 SqFt | 41 SqM |
|----------|---|----------|--------|
| BALCONY  | • | 50 SqFt  | 5 SqM  |
| TOTAL    | • | 495 SqFt | 46 SqM |

STUDIO

LEVELS : 49

| INTERIOR | • | 450 SqFt | 42 SqM |
|----------|---|----------|--------|
| BALCONY  | • | 55 SqFt  | 5 SqM  |
| TOTAL    | • | 505 SqFt | 47 SqM |