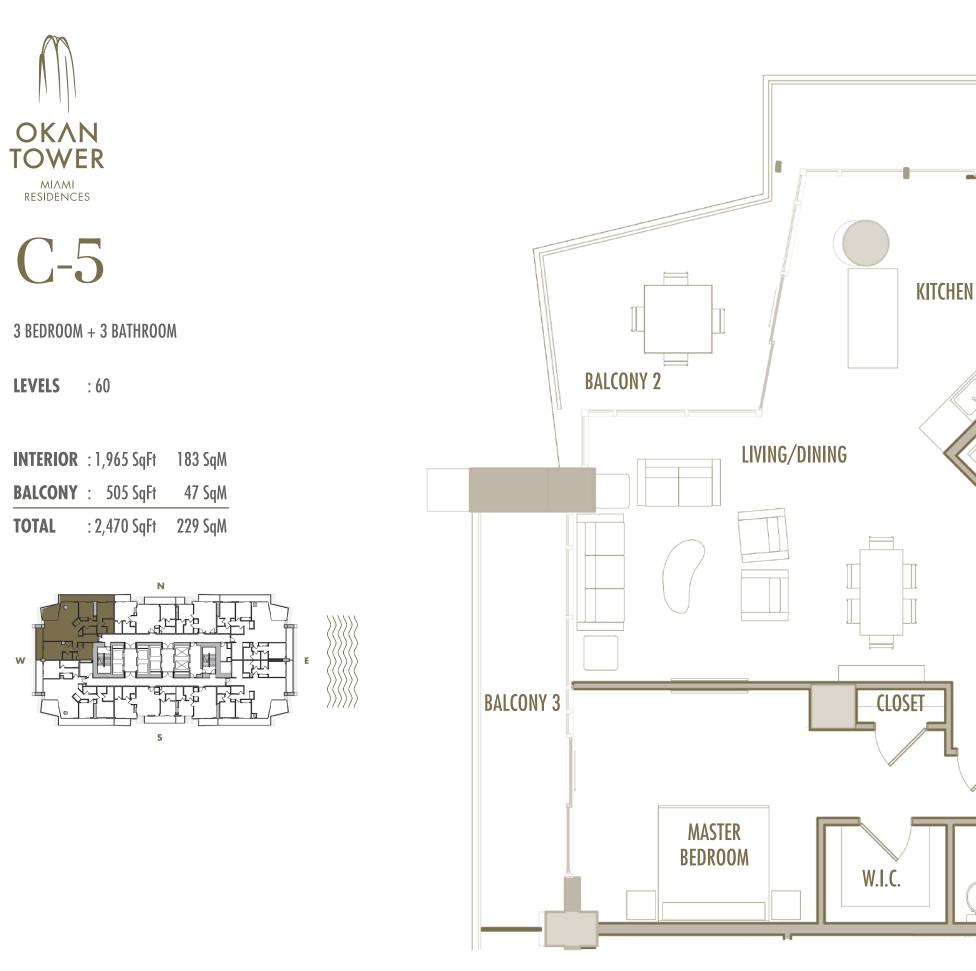

₩/D

A/

3 BEDROOM + DEN + 3 BATHROOM

LEVELS : 60

| INTERIOR | : 1,980 SqFt | 184 SqM |
|----------|--------------|---------|
| BALCONY  | : 490 SqFt   | 46 SqM  |
| TOTAL    | : 2,470 SqFt | 229 SqM |

3 BEDROOM + 3 BATHROOM