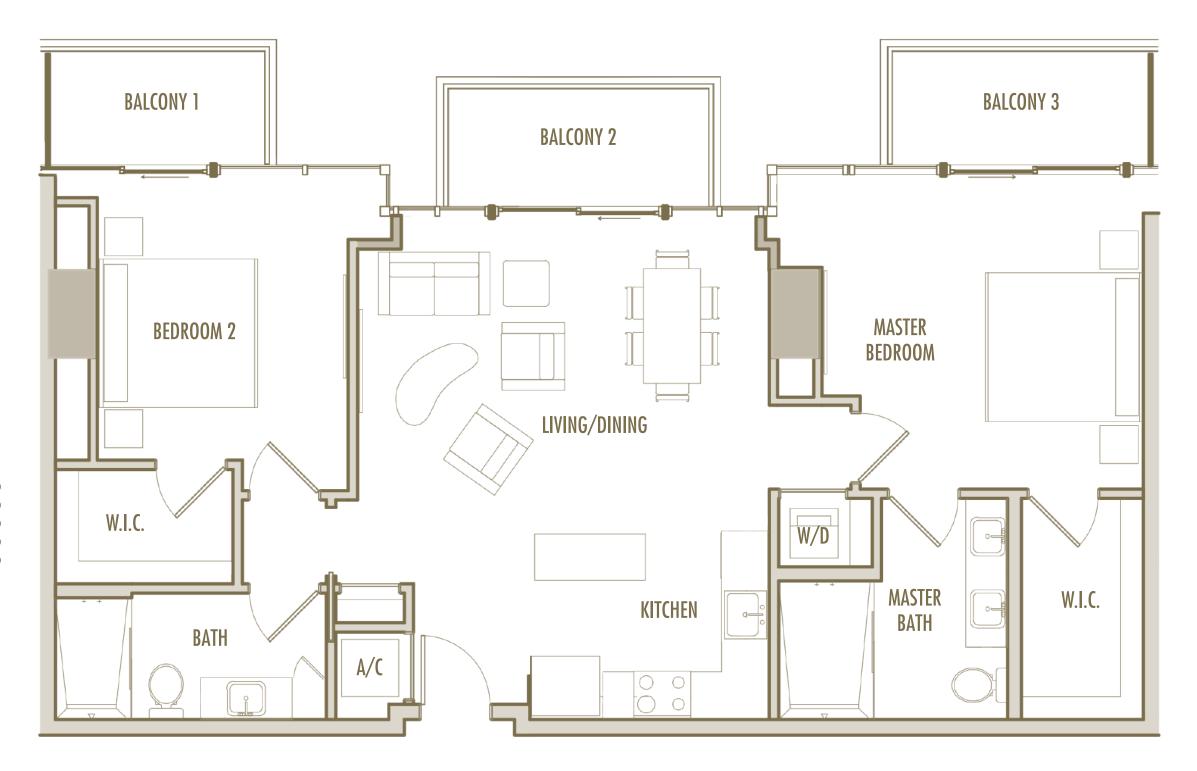

A-14

1 BEDROOM + DEN + 2 BATHROOM

LEVELS : 50 (HOTEL RESIDENCE) : 51-56 (SKY RESIDENCE)

 INTERIOR
 : 1,110 SqFt
 103 SqM

 BALCONY
 : 120 SqFt
 11 SqM

 TOTAL
 : 1,230 SqFt
 114 SqM

A-15

1 BEDROOM + DEN + 2 BATHROOM

A-14

1 BEDROOM + DEN + 2 BATHROOM

LEVELS : 50 (HOTEL RESIDENCE) : 51-56 (SKY RESIDENCE)

 INTERIOR
 : 1,110 SqFt
 103 SqM

 BALCONY
 : 120 SqFt
 11 SqM

 TOTAL
 : 1,230 SqFt
 114 SqM

Given the nature of condominium ownership, the Unit boundaries are precisely defined in such a manner so that all components of the Building which are (or are potentially) utilized either by other Units or the Common Elements are excluded from the Unit. This would exclude, for instance, all structural walls, columns etc. and essentially limits the Unit boundaries to the interior airspace between the perimeter walls and excludes all interior structural components. For the precise Unit boundaries, see Section 3.2 of the Declaration. For your reference, the area of the Unit, determined in accordance with these defined Unit boundaries, is set forth hereon (and labeled as "Unit Area"). Please note that the unique way of defining the boundaries actually would be if standard architectural measuring techniques were used. Typically, apartments are measured to the exterior boundaries of the exterior walls and to the centerline of interior demising walls or to the exterior of walls adjoining corridors or other Common Elements without excluding areas that may be occupied by columns or other structural components.