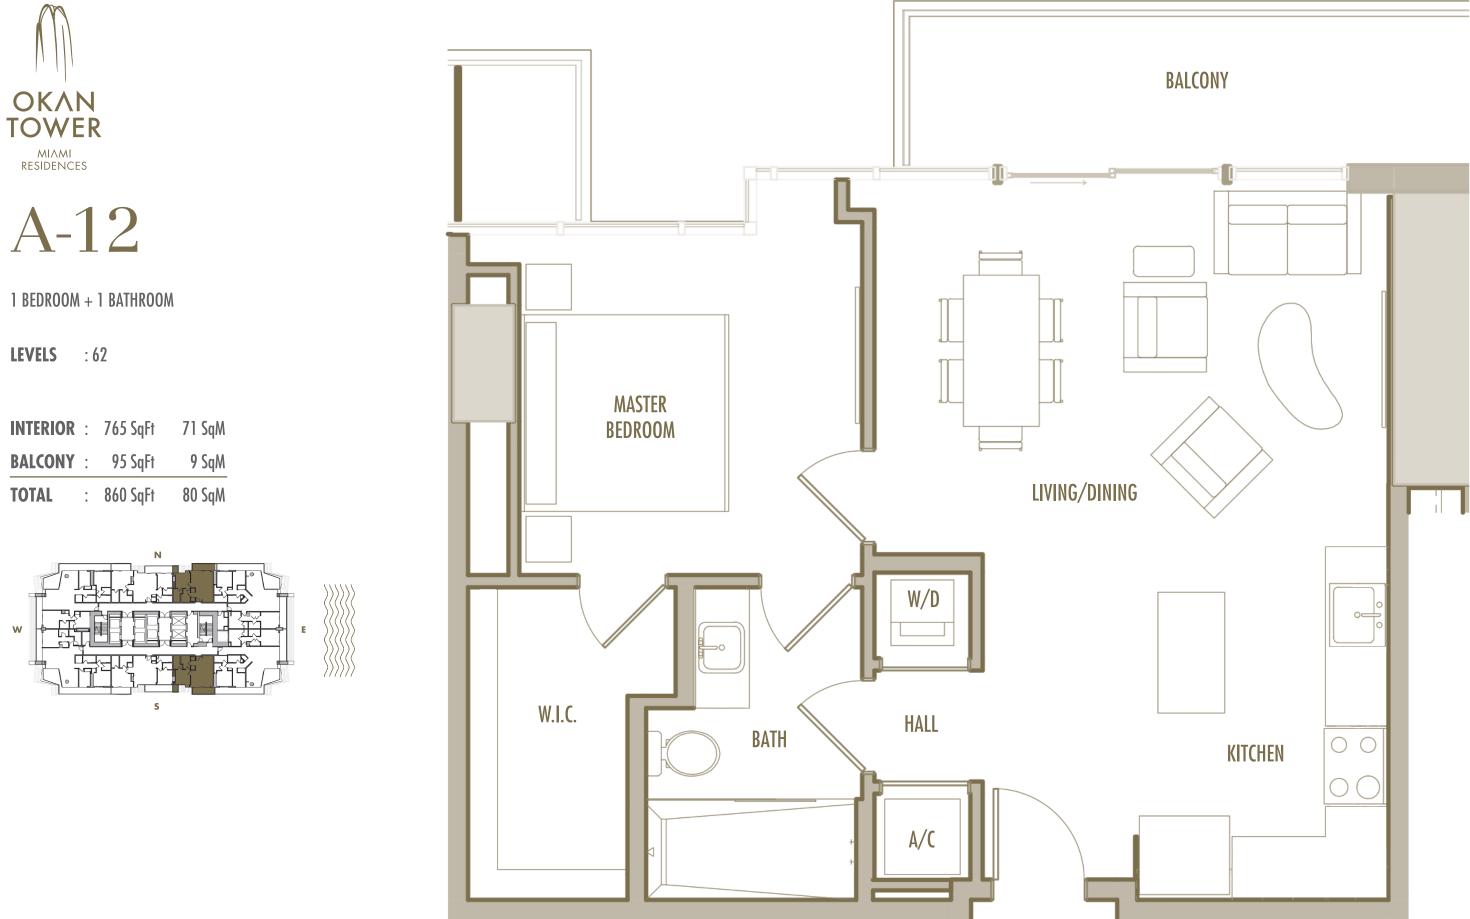

A-14

1 BEDROOM + DEN + 2 BATHROOM

LEVELS : 50 (HOTEL RESIDENCE) : 51-56 (SKY RESIDENCE)

 INTERIOR
 : 1,110 SqFt
 103 SqM

 BALCONY
 : 120 SqFt
 11 SqM

 TOTAL
 : 1,230 SqFt
 114 SqM

A-15

1 BEDROOM + DEN + 2 BATHROOM

A-14

1 BEDROOM + DEN + 2 BATHROOM

LEVELS : 50 (HOTEL RESIDENCE) : 51-56 (SKY RESIDENCE)

 INTERIOR
 : 1,110 SqFt
 103 SqM

 BALCONY
 : 120 SqFt
 11 SqM

 TOTAL
 : 1,230 SqFt
 114 SqM

Given the nature of condominium ownership, the Unit boundaries are precisely defined in such a manner so that all components of the Building which are (or are potentially) utilized either by other Units or the Common Elements are excluded from the Unit. This would exclude, for instance, all structural walls, columns etc. and essentially limits the Unit boundaries to the interior airspace between the perimeter walls and excludes all interior structural components. For the precise Unit boundaries, see Section 3.2 of the Declaration. For your reference, the area of the Unit, determined in accordance with these defined Unit boundaries, is set forth hereon (and labeled as "Unit Area"). Please note that the unique way of defining the boundaries actually would be if standard architectural measuring techniques were used. Typically, apartments are measured to the exterior boundaries of the exterior walls and to the centerline of interior demising walls or to the exterior of walls adjoining corridors or other Common Elements without excluding areas that may be occupied by columns or other structural components.