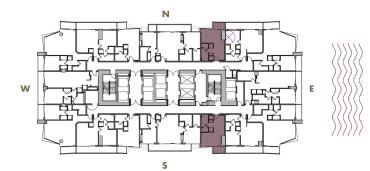

# STUDIO

LEVELS : 36-37

| INTERIOR | : 465 SqF | t 166 SqM |
|----------|-----------|-----------|
| BALCONY  | : 40 SqF  | t 39 SqM  |
| TOTAL    | : 505 SqF | t 205 SqM |

# STUDIO

LEVELS : 38-41

| INTERIOR | • | 460 SqFt | 43 SqM |
|----------|---|----------|--------|
| BALCONY  | • | 40 SqFt  | 4 SqM  |
| TOTAL    | • | 500 SqFt | 46 SqM |

# STUDIO

LEVELS : 42-49

| INTERIOR | • | 455 SqFt     | 42 SqM      |
|----------|---|--------------|-------------|
| BALCONY  | • | 40-45 SqFt   | 3,7-4,2 SqM |
| TOTAL    | • | 495-500 SqFt | 46-47 SqM   |

STUDIO

LEVELS : 36-38

| INTERIOR | • | 455 SqFt | 42 SqM |
|----------|---|----------|--------|
| BALCONY  | • | 50 SqFt  | 5 SqM  |
| TOTAL    | • | 505 SqFt | 47 SqM |

# STUDIO

LEVELS : 39-44

| INTERIOR | • | 450 SqFt | 42 SqM |
|----------|---|----------|--------|
| BALCONY  | • | 50 SqFt  | 5 SqM  |
| TOTAL    | • | 500 SqFt | 46 SqM |

# **STUDIO**

LEVELS : 45-48

| INTERIOR | • | 445 SqFt | 41 SqM |
|----------|---|----------|--------|
| BALCONY  | • | 50 SqFt  | 5 SqM  |
| TOTAL    | • | 495 SqFt | 46 SqM |

STUDIO

LEVELS : 49

| INTERIOR | • | 450 SqFt | 42 SqM |
|----------|---|----------|--------|
| BALCONY  | • | 55 SqFt  | 5 SqM  |
| TOTAL    | • | 505 SqFt | 47 SqM |