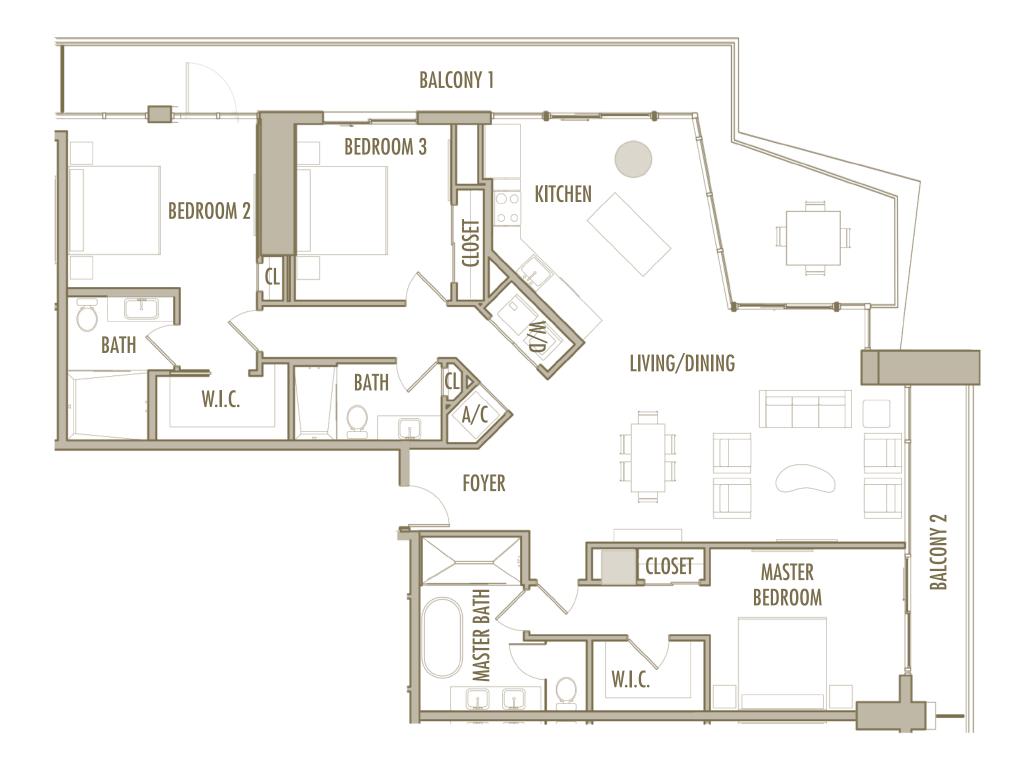

**INTERIOR** : 1,060 SqFt 98 SqM **BALCONY** : 205-245 SqFt 19-23 SqM TOTAL : 1,265-1,305 SqFt 118-121 SqM

2 BEDROOM + DEN + 2 BATHROOM

**LEVELS** : 55-56

| INTERIOR | • | 1,460 SqFt       | 136 SqM     |
|----------|---|------------------|-------------|
| BALCONY  | • | 210-215 SqFt     | 19,5-20 SqM |
| TOTAL    | • | 1,670-1,675 SqFt | 155-156 SqM |

**B-1** 

2 BEDROOM + 2 BATHROOM

LEVELS : 50 (HOTEL RESIDENCE) : 51-57 (SKY RESIDENCE)

**INTERIOR** : 1,060 SqFt 98 SqM **BALCONY** : 205-245 SqFt 19-23 SqM TOTAL : 1,265-1,305 SqFt 118-121 SqM

**B-17** 

2 BEDROOM + 2 BATHROOM