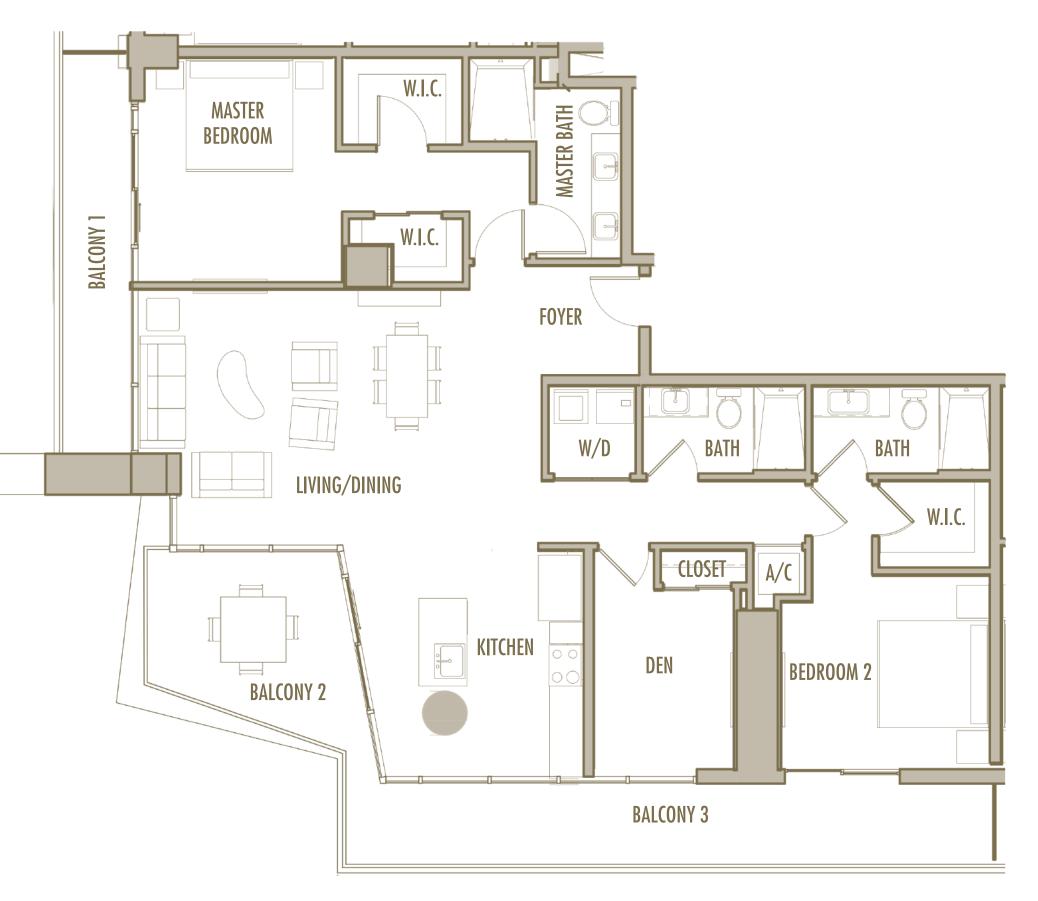

A-14

1 BEDROOM + DEN + 2 BATHROOM

LEVELS : 50 (HOTEL RESIDENCE) : 51-56 (SKY RESIDENCE)

 INTERIOR
 : 1,110 SqFt
 103 SqM

 BALCONY
 : 120 SqFt
 11 SqM

 TOTAL
 : 1,230 SqFt
 114 SqM

A-15

1 BEDROOM + DEN + 2 BATHROOM

A-14

1 BEDROOM + DEN + 2 BATHROOM

LEVELS : 50 (HOTEL RESIDENCE) : 51-56 (SKY RESIDENCE)

 INTERIOR
 : 1,110 SqFt
 103 SqM

 BALCONY
 : 120 SqFt
 11 SqM

 TOTAL
 : 1,230 SqFt
 114 SqM

Given the nature of condominium ownership, the Unit boundaries are precisely defined in such a manner so that all components of the Building which are (or are potentially) utilized either by other Units or the Common Elements are excluded from the Unit. This would exclude, for instance, all structural walls, columns etc. and essentially limits the Unit boundaries to the interior airspace between the perimeter walls and excludes all interior structural components. For the precise Unit boundaries, see Section 3.2 of the Declaration. For your reference, the area of the Unit, determined in accordance with these defined Unit boundaries, is set forth hereon (and labeled as "Unit Area"). Please note that the unique way of defining the boundaries actually would be if standard architectural measuring techniques were used. Typically, apartments are measured to the exterior boundaries of the exterior walls and to the centerline of interior demising walls or to the exterior of walls adjoining corridors or other Common Elements without excluding areas that may be occupied by columns or other structural components.