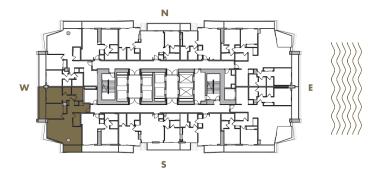

**B-1** 

2 BEDROOM + 2 BATHROOM

LEVELS : 50 (HOTEL RESIDENCE) : 51-57 (SKY RESIDENCE)

**INTERIOR** : 1,060 SqFt 98 SqM **BALCONY** : 205-245 SqFt 19-23 SqM TOTAL : 1,265-1,305 SqFt 118-121 SqM

**B-17** 

2 BEDROOM + 2 BATHROOM

**LEVELS** : 36-49

| INTERIOR | • | 1,055 SqFt       | 98 SqM      |
|----------|---|------------------|-------------|
| BALCONY  | • | 190-250 SqFt     | 18-23 SqM   |
| TOTAL    | • | 1,245-1,305 SqFt | 116-121 SqM |