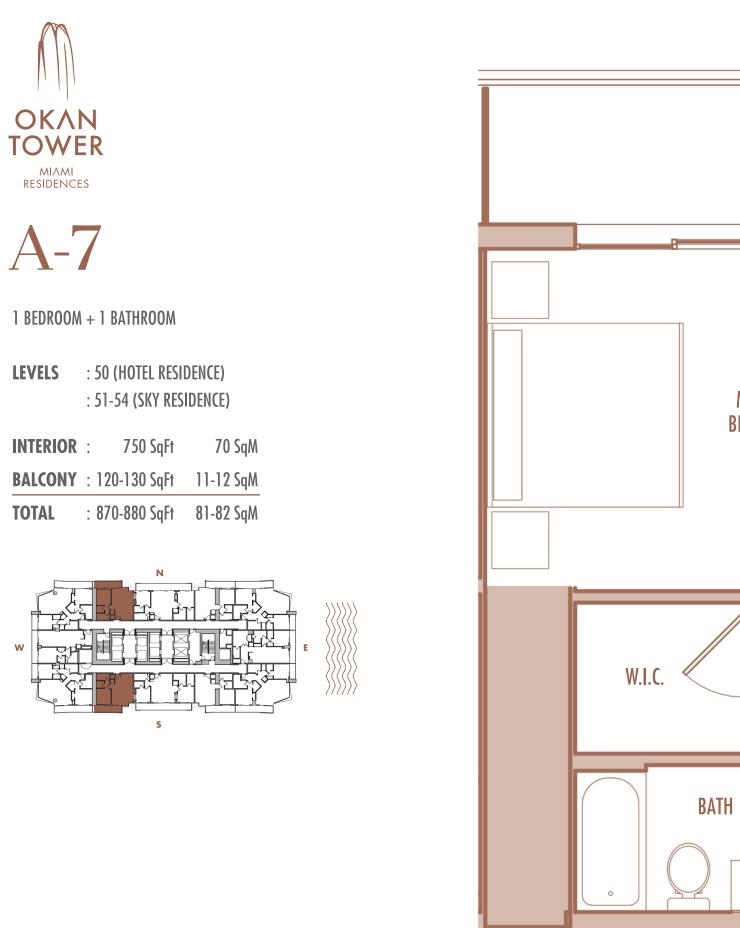

A-13

1 BEDROOM + 1 BATHROOM

**LEVELS** : 55-57

| INTERIOR | : 750 SqFt     | 70 SqM        |
|----------|----------------|---------------|
| BALCONY  | : 135-145 SqFt | 12,5-13,5 SqM |
| TOTAL    | : 885-895 SqFt | 82-83 SqM     |