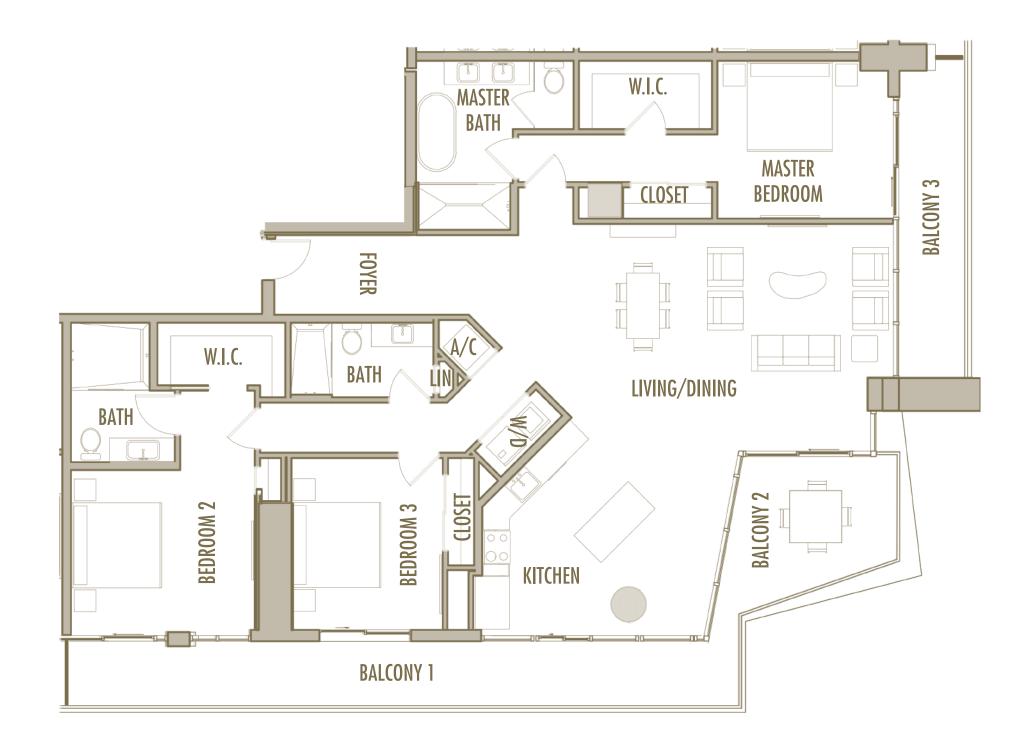

**LEVELS** : 57

| INTERIOR | : 1,085 SqFt | 101 SqM |
|----------|--------------|---------|
| BALCONY  | : 120 SqFt   | 11 SqM  |
| TOTAL    | : 1,205 SqFt | 112 SqM |

2 BEDROOM + 2 BATHROOM

LEVELS : 50 (HOTEL RESIDENCE) : 51-57 (SKY RESIDENCE)

**INTERIOR** : 1,060 SqFt 98 SqM **BALCONY** : 205-245 SqFt 19-23 SqM TOTAL : 1,265-1,305 SqFt 118-121 SqM

2 BEDROOM + DEN + 2 BATHROOM

**LEVELS** : 55-56

| INTERIOR | • | 1,460 SqFt       | 136 SqM     |
|----------|---|------------------|-------------|
| BALCONY  | • | 210-215 SqFt     | 19,5-20 SqM |
| TOTAL    | • | 1,670-1,675 SqFt | 155-156 SqM |