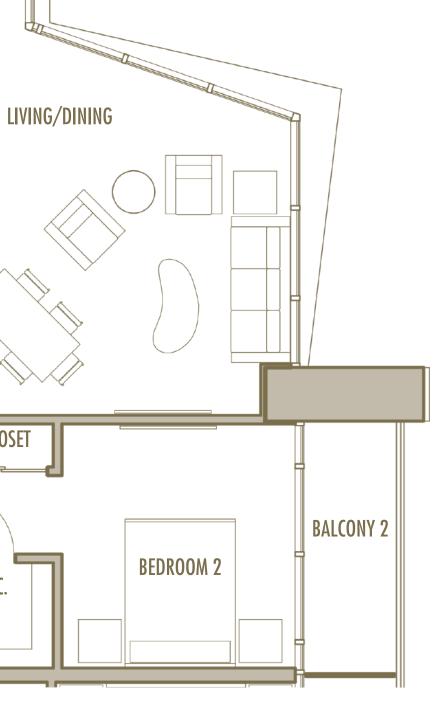

A-14

1 BEDROOM + DEN + 2 BATHROOM

LEVELS : 50 (HOTEL RESIDENCE) : 51-56 (SKY RESIDENCE)

 INTERIOR
 : 1,110 SqFt
 103 SqM

 BALCONY
 : 120 SqFt
 11 SqM

 TOTAL
 : 1,230 SqFt
 114 SqM

A-15

1 BEDROOM + DEN + 2 BATHROOM

A-14

1 BEDROOM + DEN + 2 BATHROOM

LEVELS : 50 (HOTEL RESIDENCE) : 51-56 (SKY RESIDENCE)

 INTERIOR
 : 1,110 SqFt
 103 SqM

 BALCONY
 : 120 SqFt
 11 SqM

 TOTAL
 : 1,230 SqFt
 114 SqM

Given the nature of condominium ownership, the Unit boundaries are precisely defined in such a manner so that all components of the Building which are (or are potentially) utilized either by other Units or the Common Elements are excluded from the Unit. This would exclude, for instance, all structural walls, columns etc. and essentially limits the Unit boundaries to the interior airspace between the perimeter walls and excludes all interior structural components. For the precise Unit boundaries, see Section 3.2 of the Declaration. For your reference, the area of the Unit, determined in accordance with these defined Unit boundaries, is set forth hereon (and labeled as "Unit Area"). Please note that the unique way of defining the boundaries actually would be if standard architectural measuring techniques were used. Typically, apartments are measured to the exterior boundaries of the exterior walls and to the centerline of interior demising walls or to the exterior of walls adjoining corridors or other Common Elements without excluding areas that may be occupied by columns or other structural components.