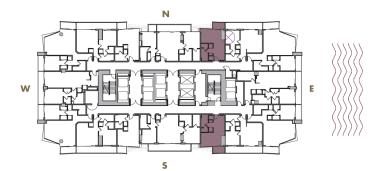

Given the nature of condominium ownership, the Unit boundaries are precisely defined in such a manner so that all components of the Building which are (or are potentially) utilized either by other Units or the Common Elements are excluded from the Unit. This would exclude, for instance, all structural walls, columns etc. and essentially limits the Unit boundaries to the interior airspace between the perimeter walls and excludes all interior structural components. For the precise Unit boundaries, see Section 3.2 of the Declaration. For your reference, the area of the Unit, determined in accordance with these defined Unit boundaries, is set forth hereon (and labeled as "Unit Area"). Please note that the unique way of defining the boundaries of the exterior walls and to the exterior demising walls or to the exterior of walls adjoining corridors or other Common Elements without excluding areas that may be occupied by columns or other structural components.