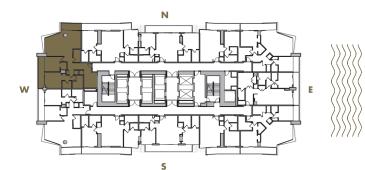

2 BEDROOM + 2 BATHROOM

LEVELS : 50 (HOTEL RESIDENCE) : 51-57 (SKY RESIDENCE)

**INTERIOR** : 1,060 SqFt 98 SqM **BALCONY** : 205-245 SqFt 19-23 SqM TOTAL : 1,265-1,305 SqFt 118-121 SqM









2 BEDROOM + DEN + 2 BATHROOM

**LEVELS** : 55-56

| INTERIOR | • | 1,460 SqFt       | 136 SqM     |
|----------|---|------------------|-------------|
| BALCONY  | • | 210-215 SqFt     | 19,5-20 SqM |
| TOTAL    | • | 1,670-1,675 SqFt | 155-156 SqM |











2 BEDROOM + 2 BATHROOM

**LEVELS** : 55-56

 INTERIOR
 : 1,300 SqFt
 121 SqM

 BALCONY
 : 215 SqFt
 20 SqM

 TOTAL
 : 1,515 SqFt
 141 SqM







2 BEDROOM + DEN + 2 BATHROOM

LEVELS : 57

| INTERIOR | : 1,425 SqFt | 132 SqM |
|----------|--------------|---------|
| BALCONY  | : 205 SqFt   | 19 SqM  |
| TOTAL    | : 1,630 SqFt | 151 SqM |







2 BEDROOM + 2 BATHROOM

**LEVELS** : 57

 INTERIOR
 : 1,285 SqFt
 119 SqM

 BALCONY
 : 205 SqFt
 19 SqM

 TOTAL
 : 1,490 SqFt
 138 SqM







2 BEDROOM + DEN + 2 BATHROOM

LEVELS : 58

| INTERIOR | : 1,410 \$ | SqFt 131 | SqM |
|----------|------------|----------|-----|
| BALCONY  | : 215 9    | SqFt 20  | SqM |
| TOTAL    | : 1,625 \$ | SqFt 151 | SqM |







2 BEDROOM + 2 BATHROOM

**LEVELS** : 58

 INTERIOR
 : 1,270 SqFt
 118 SqM

 BALCONY
 : 215 SqFt
 20 SqM

 TOTAL
 : 1,485 SqFt
 138 SqM







2 BEDROOM + DEN + 2 BATHROOM

LEVELS : 59

| INTERIOR | : 1,3 | 65 SqFt | 127 SqM |
|----------|-------|---------|---------|
| BALCONY  | : 2   | 10 SqFt | 20 SqM  |
| TOTAL    | : 1,5 | 75 SqFt | 146 SqM |







2 BEDROOM + 2 BATHROOM

**LEVELS** : 59

 INTERIOR
 : 1,225 SqFt
 114 SqM