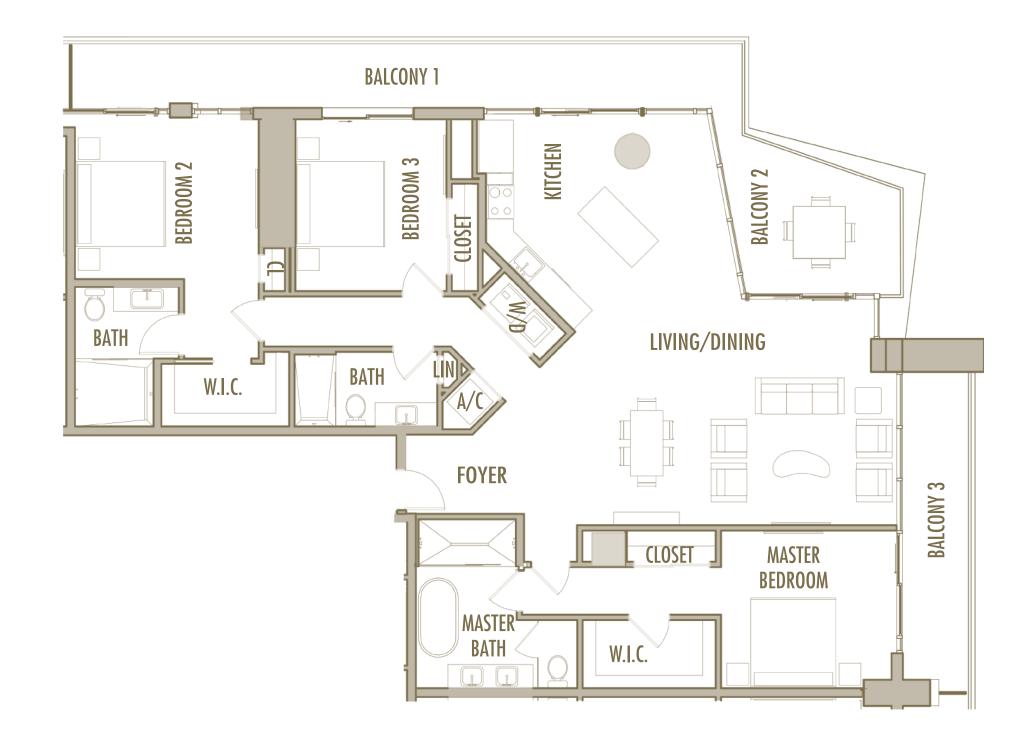

A-14

1 BEDROOM + DEN + 2 BATHROOM

LEVELS : 50 (HOTEL RESIDENCE) : 51-56 (SKY RESIDENCE)

 INTERIOR
 : 1,110 SqFt
 103 SqM

 BALCONY
 : 120 SqFt
 11 SqM

 TOTAL
 : 1,230 SqFt
 114 SqM

A-15

1 BEDROOM + DEN + 2 BATHROOM

A-14

1 BEDROOM + DEN + 2 BATHROOM

LEVELS : 50 (HOTEL RESIDENCE) : 51-56 (SKY RESIDENCE)

 INTERIOR
 : 1,110 SqFt
 103 SqM

 BALCONY
 : 120 SqFt
 11 SqM

 TOTAL
 : 1,230 SqFt
 114 SqM

Given the nature of condominium ownership, the Unit boundaries are precisely defined in such a manner so that all components of the Building which are (or are potentially) utilized either by other Units or the Common Elements are excluded from the Unit. This would exclude, for instance, all structural walls, columns etc. and essentially limits the Unit boundaries to the interior airspace between the perimeter walls and excludes all interior structural components. For the precise Unit boundaries, see Section 3.2 of the Declaration. For your reference, the area of the Unit, determined in accordance with these defined Unit boundaries, is set forth hereon (and labeled as "Unit Area"). Please note that the unique way of defining the boundaries actually would be if standard architectural measuring techniques were used. Typically, apartments are measured to the exterior boundaries of the exterior walls and to the centerline of interior demising walls or to the exterior of walls adjoining corridors or other Common Elements without excluding areas that may be occupied by columns or other structural components.