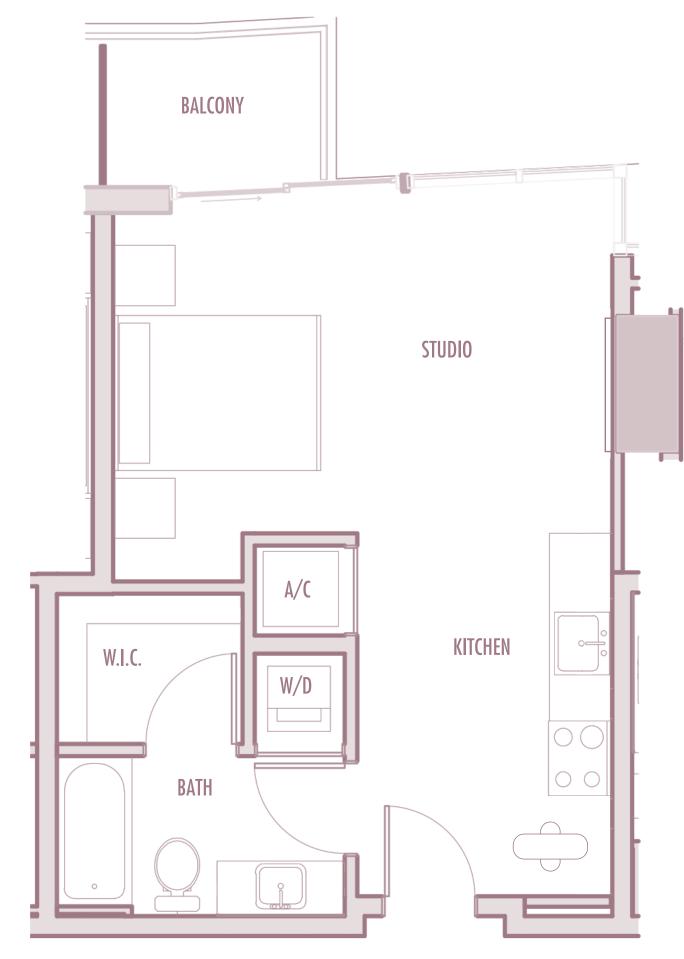

# STUDIO

LEVELS : 36-37

| INTERIOR | : 465 SqF | t 166 SqM |
|----------|-----------|-----------|
| BALCONY  | : 40 SqF  | t 39 SqM  |
| TOTAL    | : 505 SqF | t 205 SqM |

# STUDIO

LEVELS : 38-41

| INTERIOR | • | 460 SqFt | 43 SqM |
|----------|---|----------|--------|
| BALCONY  | • | 40 SqFt  | 4 SqM  |
| TOTAL    | • | 500 SqFt | 46 SqM |

# STUDIO

LEVELS : 42-49

| INTERIOR | • | 455 SqFt     | 42 SqM      |
|----------|---|--------------|-------------|
| BALCONY  | • | 40-45 SqFt   | 3,7-4,2 SqM |
| TOTAL    | • | 495-500 SqFt | 46-47 SqM   |

STUDIO

LEVELS : 36-38

| INTERIOR | • | 455 SqFt | 42 SqM |
|----------|---|----------|--------|
| BALCONY  | • | 50 SqFt  | 5 SqM  |
| TOTAL    | • | 505 SqFt | 47 SqM |

# STUDIO

LEVELS : 39-44

| INTERIOR | • | 450 SqFt | 42 SqM |
|----------|---|----------|--------|
| BALCONY  | • | 50 SqFt  | 5 SqM  |
| TOTAL    | • | 500 SqFt | 46 SqM |

# **STUDIO**

LEVELS : 45-48

| INTERIOR | • | 445 SqFt | 41 SqM |
|----------|---|----------|--------|
| BALCONY  | • | 50 SqFt  | 5 SqM  |
| TOTAL    | • | 495 SqFt | 46 SqM |

STUDIO

LEVELS : 49

| INTERIOR | • | 450 SqFt | 42 SqM |
|----------|---|----------|--------|
| BALCONY  | • | 55 SqFt  | 5 SqM  |
| TOTAL    | • | 505 SqFt | 47 SqM |