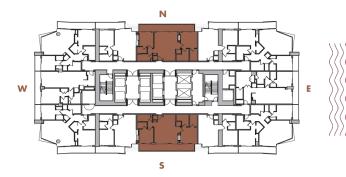

**B-1** 

2 BEDROOM + 2 BATHROOM

LEVELS : 50 (HOTEL RESIDENCE) : 51-57 (SKY RESIDENCE)

**INTERIOR** : 1,060 SqFt 98 SqM **BALCONY** : 205-245 SqFt 19-23 SqM TOTAL : 1,265-1,305 SqFt 118-121 SqM

**B-17** 

2 BEDROOM + 2 BATHROOM