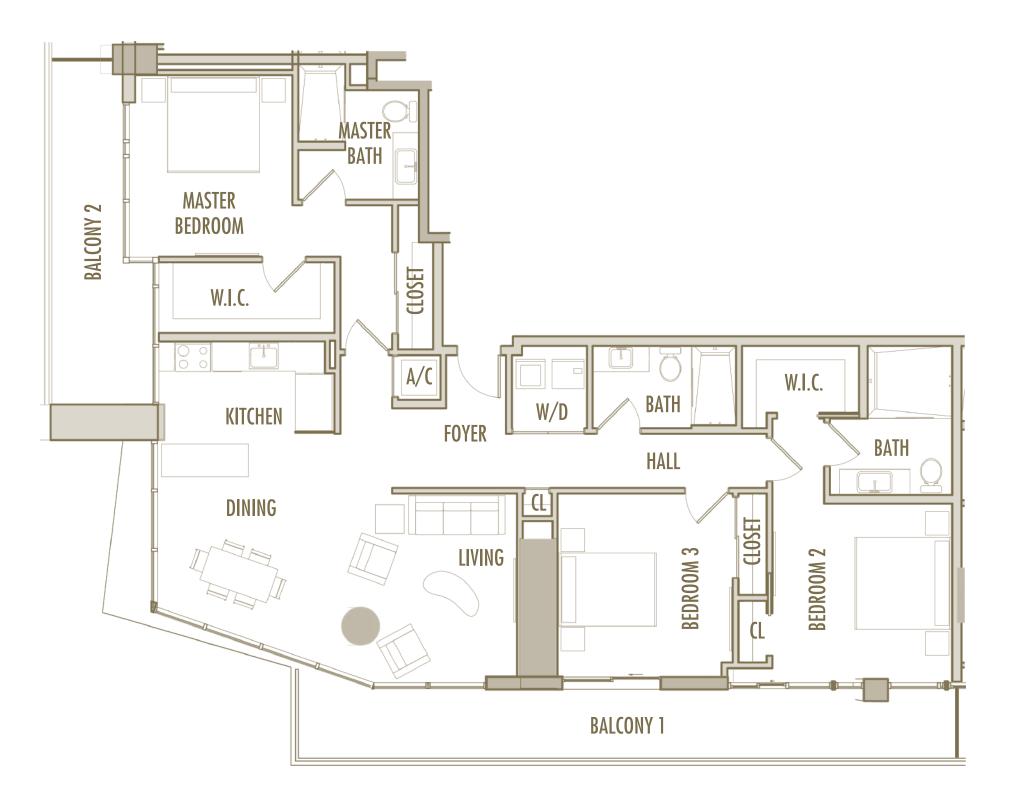

**INTERIOR** : 1,060 SqFt 98 SqM **BALCONY** : 205-245 SqFt 19-23 SqM TOTAL : 1,265-1,305 SqFt 118-121 SqM

2 BEDROOM + DEN + 2 BATHROOM

**LEVELS** : 55-56

| INTERIOR | • | 1,460 SqFt       | 136 SqM     |
|----------|---|------------------|-------------|
| BALCONY  | • | 210-215 SqFt     | 19,5-20 SqM |
| TOTAL    | • | 1,670-1,675 SqFt | 155-156 SqM |

**B-1** 

2 BEDROOM + 2 BATHROOM

LEVELS : 50 (HOTEL RESIDENCE) : 51-57 (SKY RESIDENCE)

**INTERIOR** : 1,060 SqFt 98 SqM **BALCONY** : 205-245 SqFt 19-23 SqM TOTAL : 1,265-1,305 SqFt 118-121 SqM

**B-17** 

2 BEDROOM + 2 BATHROOM