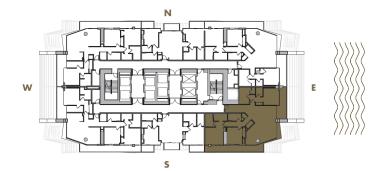

**LEVELS** : 57

| INTERIOR | : 1,085 SqFt | 101 SqM |
|----------|--------------|---------|
| BALCONY  | : 120 SqFt   | 11 SqM  |
| TOTAL    | : 1,205 SqFt | 112 SqM |

2 BEDROOM + 2 BATHROOM

LEVELS : 50 (HOTEL RESIDENCE) : 51-57 (SKY RESIDENCE)

**INTERIOR** : 1,060 SqFt 98 SqM **BALCONY** : 205-245 SqFt 19-23 SqM TOTAL : 1,265-1,305 SqFt 118-121 SqM

2 BEDROOM + DEN + 2 BATHROOM

**LEVELS** : 55-56

| INTERIOR | • | 1,460 SqFt       | 136 SqM     |
|----------|---|------------------|-------------|
| BALCONY  | • | 210-215 SqFt     | 19,5-20 SqM |
| TOTAL    | • | 1,670-1,675 SqFt | 155-156 SqM |

**B-1** 

2 BEDROOM + 2 BATHROOM

LEVELS : 50 (HOTEL RESIDENCE) : 51-57 (SKY RESIDENCE)

**INTERIOR** : 1,060 SqFt 98 SqM **BALCONY** : 205-245 SqFt 19-23 SqM TOTAL : 1,265-1,305 SqFt 118-121 SqM

**B-17** 

2 BEDROOM + 2 BATHROOM