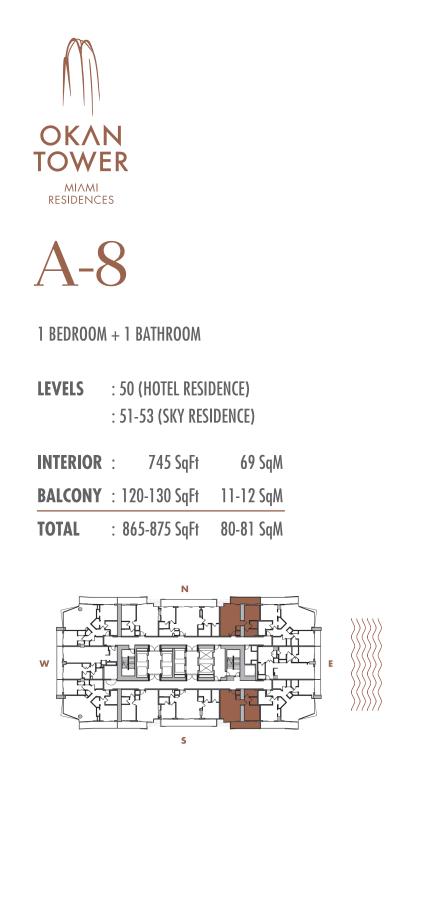

A-14

1 BEDROOM + DEN + 2 BATHROOM

LEVELS : 50 (HOTEL RESIDENCE) : 51-56 (SKY RESIDENCE)

 INTERIOR
 : 1,110 SqFt
 103 SqM

 BALCONY
 : 120 SqFt
 11 SqM

 TOTAL
 : 1,230 SqFt
 114 SqM

A-15

1 BEDROOM + DEN + 2 BATHROOM

A-14

1 BEDROOM + DEN + 2 BATHROOM

LEVELS : 50 (HOTEL RESIDENCE) : 51-56 (SKY RESIDENCE)

 INTERIOR
 : 1,110 SqFt
 103 SqM

 BALCONY
 : 120 SqFt
 11 SqM

 TOTAL
 : 1,230 SqFt
 114 SqM

Given the nature of condominium ownership, the Unit boundaries are precisely defined in such a manner so that all components of the Building which are (or are potentially) utilized either by other Units or the Common Elements are excluded from the Unit. This would exclude, for instance, all structural walls, columns etc. and essentially limits the Unit boundaries to the interior airspace between the perimeter walls and excludes all interior structural components. For the precise Unit boundaries, see Section 3.2 of the Declaration. For your reference, the area of the Unit, determined in accordance with these defined Unit boundaries, is set forth hereon (and labeled as "Unit Area"). Please note that the unique way of defining the boundaries actually would be if standard architectural measuring techniques were used. Typically, apartments are measured to the exterior boundaries of the exterior walls and to the centerline of interior demising walls or to the exterior of walls adjoining corridors or other Common Elements without excluding areas that may be occupied by columns or other structural components.