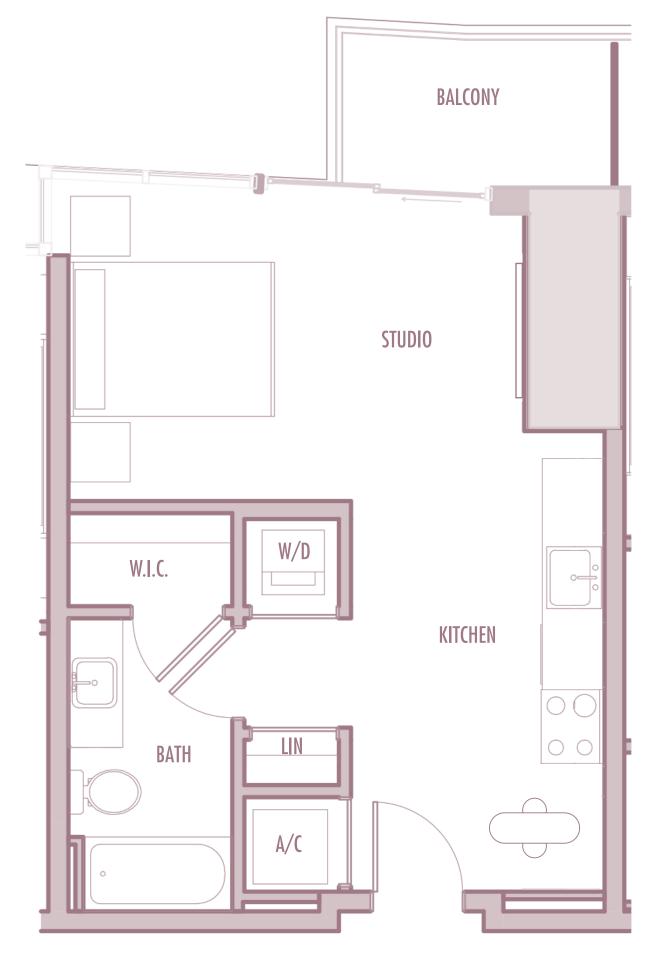

# STUDIO

LEVELS : 36-37

| INTERIOR | : 465 SqF | t 166 SqM |
|----------|-----------|-----------|
| BALCONY  | : 40 SqF  | t 39 SqM  |
| TOTAL    | : 505 SqF | t 205 SqM |

# STUDIO

LEVELS : 38-41

| INTERIOR | • | 460 SqFt | 43 SqM |
|----------|---|----------|--------|
| BALCONY  | • | 40 SqFt  | 4 SqM  |
| TOTAL    | • | 500 SqFt | 46 SqM |

# STUDIO

LEVELS : 42-49

| INTERIOR | • | 455 SqFt     | 42 SqM      |
|----------|---|--------------|-------------|
| BALCONY  | • | 40-45 SqFt   | 3,7-4,2 SqM |
| TOTAL    | • | 495-500 SqFt | 46-47 SqM   |