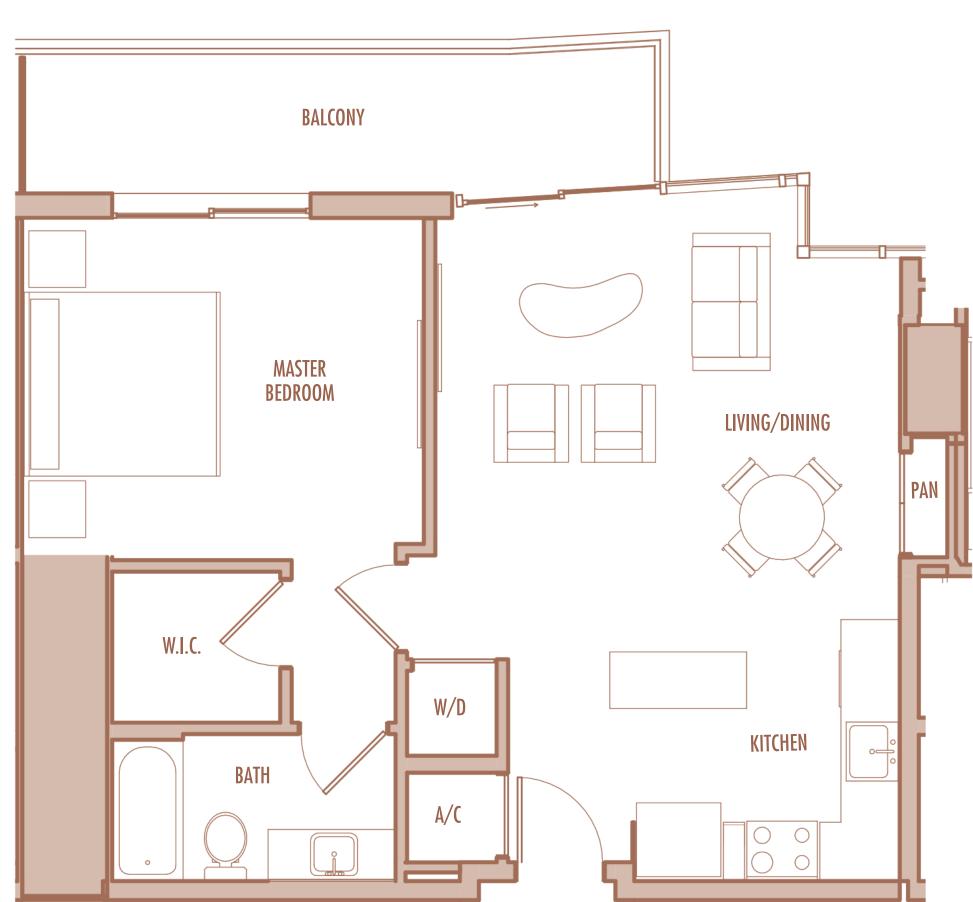

A-13

1 BEDROOM + 1 BATHROOM

**LEVELS** : 55-57

| INTERIOR | : 750 SqFt     | 70 SqM        |
|----------|----------------|---------------|
| BALCONY  | : 135-145 SqFt | 12,5-13,5 SqM |
| TOTAL    | : 885-895 SqFt | 82-83 SqM     |