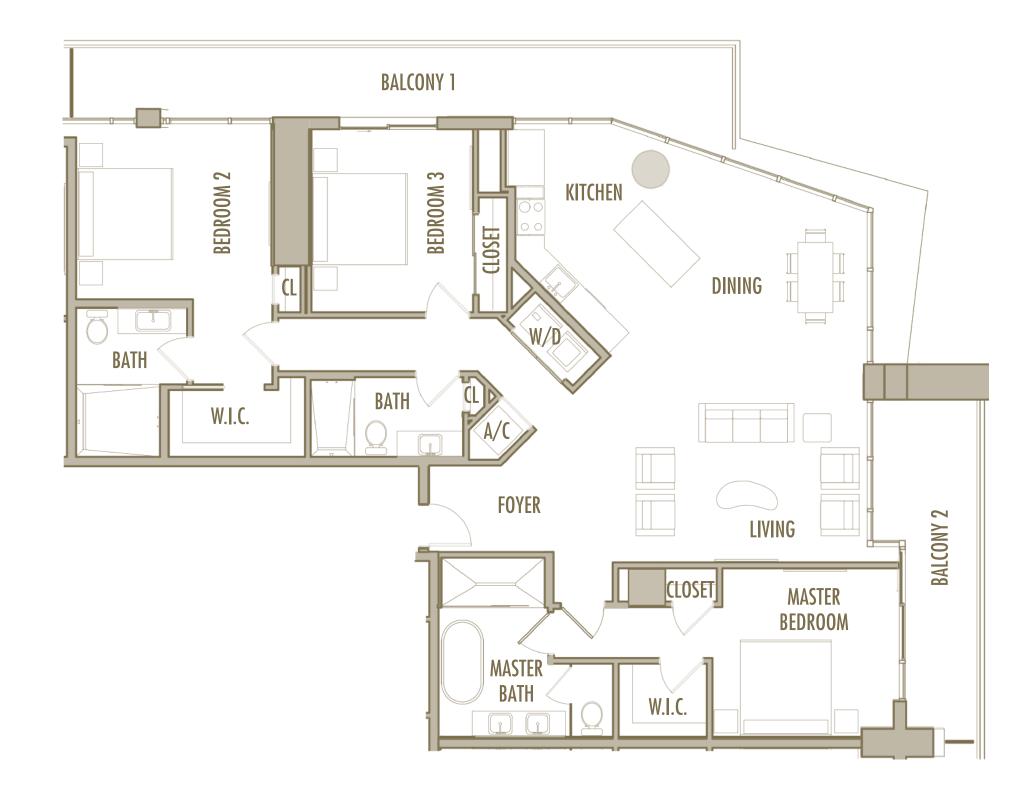

A-14

1 BEDROOM + DEN + 2 BATHROOM

LEVELS : 50 (HOTEL RESIDENCE) : 51-56 (SKY RESIDENCE)

 INTERIOR
 : 1,110 SqFt
 103 SqM

 BALCONY
 : 120 SqFt
 11 SqM

 TOTAL
 : 1,230 SqFt
 114 SqM

A-15

1 BEDROOM + DEN + 2 BATHROOM

A-14

1 BEDROOM + DEN + 2 BATHROOM

LEVELS : 50 (HOTEL RESIDENCE) : 51-56 (SKY RESIDENCE)

 INTERIOR
 : 1,110 SqFt
 103 SqM

 BALCONY
 : 120 SqFt
 11 SqM

 TOTAL
 : 1,230 SqFt
 114 SqM

Given the nature of condominium ownership, the Unit boundaries are precisely defined in such a manner so that all components of the Building which are (or are potentially) utilized either by other Units or the Common Elements are excluded from the Unit. This would exclude, for instance, all structural walls, columns etc. and essentially limits the Unit boundaries to the interior airspace between the perimeter walls and excludes all interior structural components. For the precise Unit boundaries, see Section 3.2 of the Declaration. For your reference, the area of the Unit, determined in accordance with these defined Unit boundaries, is set forth hereon (and labeled as "Unit Area"). Please note that the unique way of defining the boundaries actually would be if standard architectural measuring techniques were used. Typically, apartments are measured to the exterior boundaries of the exterior walls and to the centerline of interior demising walls or to the exterior of walls adjoining corridors or other Common Elements without excluding areas that may be occupied by columns or other structural components.