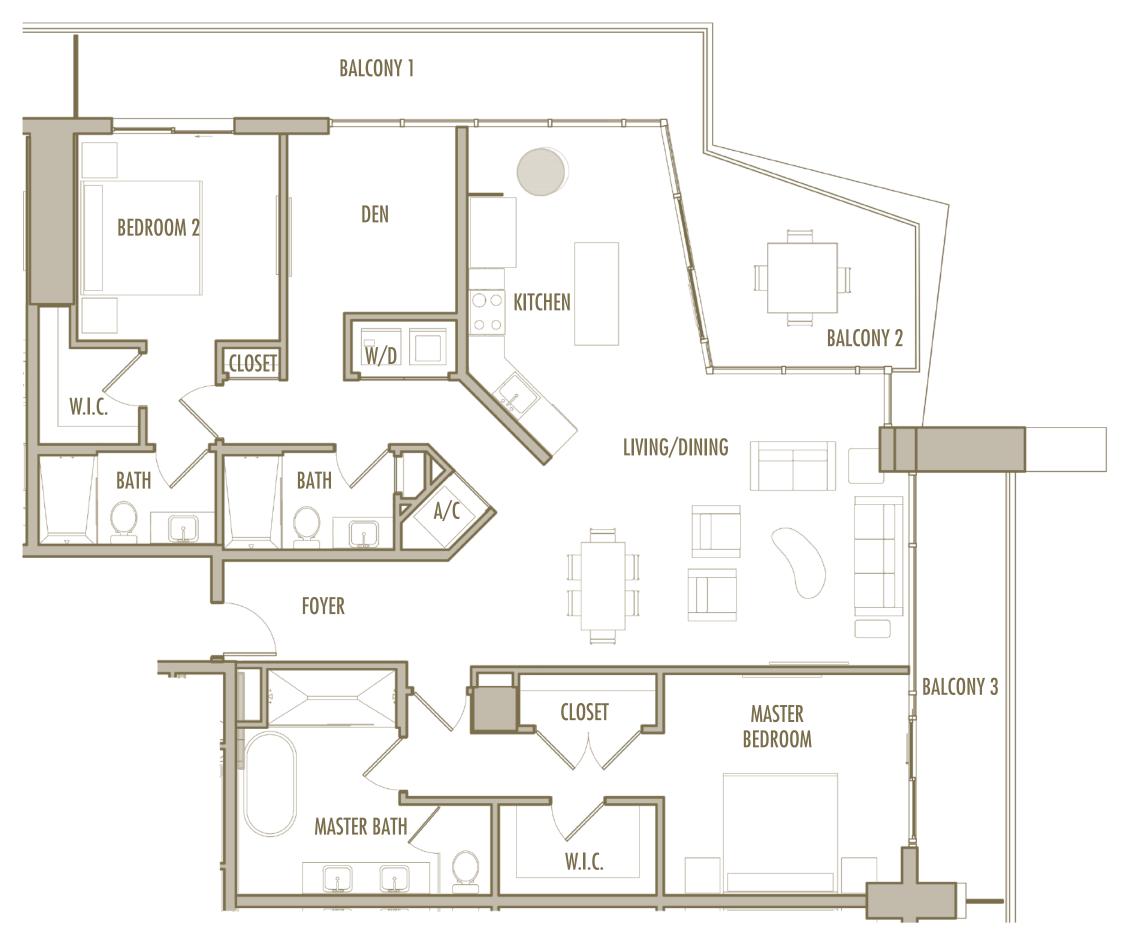

A-14

1 BEDROOM + DEN + 2 BATHROOM

LEVELS : 50 (HOTEL RESIDENCE) : 51-56 (SKY RESIDENCE)

 INTERIOR
 : 1,110 SqFt
 103 SqM

 BALCONY
 : 120 SqFt
 11 SqM

 TOTAL
 : 1,230 SqFt
 114 SqM

A-15

1 BEDROOM + DEN + 2 BATHROOM

A-14

1 BEDROOM + DEN + 2 BATHROOM

LEVELS : 50 (HOTEL RESIDENCE) : 51-56 (SKY RESIDENCE)

 INTERIOR
 : 1,110 SqFt
 103 SqM

 BALCONY
 : 120 SqFt
 11 SqM

 TOTAL
 : 1,230 SqFt
 114 SqM

Given the nature of condominium ownership, the Unit boundaries are precisely defined in such a manner so that all components of the Building which are (or are potentially) utilized either by other Units or the Common Elements are excluded from the Unit. This would exclude, for instance, all structural walls, columns etc. and essentially limits the Unit boundaries to the interior airspace between the perimeter walls and excludes all interior structural components. For the precise Unit boundaries, see Section 3.2 of the Declaration. For your reference, the area of the Unit, determined in accordance with these defined Unit boundaries, is set forth hereon (and labeled as "Unit Area"). Please note that the unique way of defining the boundaries actually would be if standard architectural measuring techniques were used. Typically, apartments are measured to the exterior boundaries of the exterior walls and to the centerline of interior demising walls or to the exterior of walls adjoining corridors or other Common Elements without excluding areas that may be occupied by columns or other structural components.