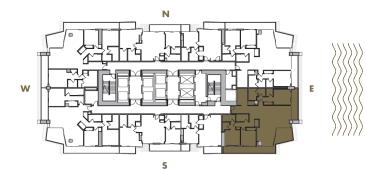

irspace between the perimeter walls and excludes all interior structural components. For the precise Unit boundaries, see Section 3.2 of the Declaration. For your reference, the area of the Unit, determined in accordance with these defined Unit boundaries, is set forth hereon (and labeled as "Unit Area"). Please note that the unique way of defining the boundaries of the exterior walls and to the exterior demising walls or to the exterior of walls adjoining corridors or other Common Elements without excluding areas that may be occupied by columns or other structural components.



₩/D

A/









3 BEDROOM + DEN + 3 BATHROOM

LEVELS : 60

| INTERIOR | : 1,980 SqFt | 184 SqM |
|----------|--------------|---------|
| BALCONY  | : 490 SqFt   | 46 SqM  |
| TOTAL    | : 2,470 SqFt | 229 SqM |















3 BEDROOM + 3 BATHROOM

LEVELS : 61

| INTERIOR | : 1,940 SqFt | 180 SqM |
|----------|--------------|---------|
| BALCONY  | : 490 SqFt   | 46 SqM  |
| TOTAL    | : 2,430 SqFt | 226 SqM |







Given the nature of condominium ownership, the Unit boundaries are precisely defined in such a manner so that all components of the Building which are (or are potentially) utilized either by other Units or the Common Elements are excluded from the Unit. This would exclude, for instance, all structural walls, columns etc. and essentially limits the Unit boundaries to the interior airspace between the perimeter walls and excludes all interior structural components. For the precise Unit boundaries, see Section 3.2 of the Declaration. For your reference, the area of the Unit, determined