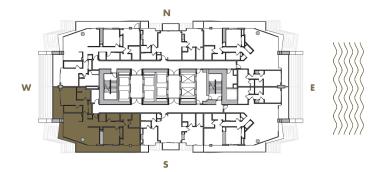

3 BEDROOM + 3 BATHROOM

**LEVELS** : 65

| INTERIOR | : 1,945 SqFt | 181 SqM |
|----------|--------------|---------|
| BALCONY  | : 445 SqFt   | 41 SqM  |
| TOTAL    | : 2,390 SqFt | 222 SqM |







3 BEDROOM + 3 BATHROOM

LEVELS : 65

| INTERIOR | : 2,020 SqFt | 188 SqM |
|----------|--------------|---------|
| BALCONY  | : 435 SqFt   | 40 SqM  |
| TOTAL    | : 2,455 SqFt | 228 SqM |







3 BEDROOM + 3 BATHROOM

**LEVELS** : 65

| INTERIOR | : 2,080 SqFt | 193 SqM |
|----------|--------------|---------|
| BALCONY  | : 435 SqFt   | 40 SqM  |
| TOTAL    | : 2,515 SqFt | 234 SqM |







3 BEDROOM + 3 BATHROOM

**LEVELS** : 65

| INTERIOR | : 1,860 SqFt | 173 SqM |
|----------|--------------|---------|
| BALCONY  | : 445 SqFt   | 41 SqM  |
| TOTAL    | : 2,305 SqFt | 214 SqM |







3 BEDROOM + 3 BATHROOM

LEVELS : 66

| INTERIOR | : 1,790 SqFt | 166 SqM |
|----------|--------------|---------|
| BALCONY  | : 425 SqFt   | 39 SqM  |
| TOTAL    | : 2,215 SqFt | 206 SqM |







3 BEDROOM + 3 BATHROOM

LEVELS : 66

| INTERIOR | : 1,945 SqFt | 181 SqM |
|----------|--------------|---------|
| BALCONY  | : 415 SqFt   | 39 SqM  |
| TOTAL    | : 2,360 SqFt | 219 SqM |







3 BEDROOM + 3 BATHROOM

LEVELS : 66

| INTERIOR | : 2,005 SqFt | 186 SqM |
|----------|--------------|---------|
| BALCONY  | : 415 SqFt   | 39 SqM  |
| TOTAL    | : 2,420 SqFt | 225 SqM |







3 BEDROOM + 3 BATHROOM

LEVELS : 66

| INTERIOR | : 1,785 SqFt | 166 SqM |
|----------|--------------|---------|
| BALCONY  | : 425 SqFt   | 39 SqM  |
| TOTAL    | : 2,210 SqFt | 205 SqM |







# STUDIO