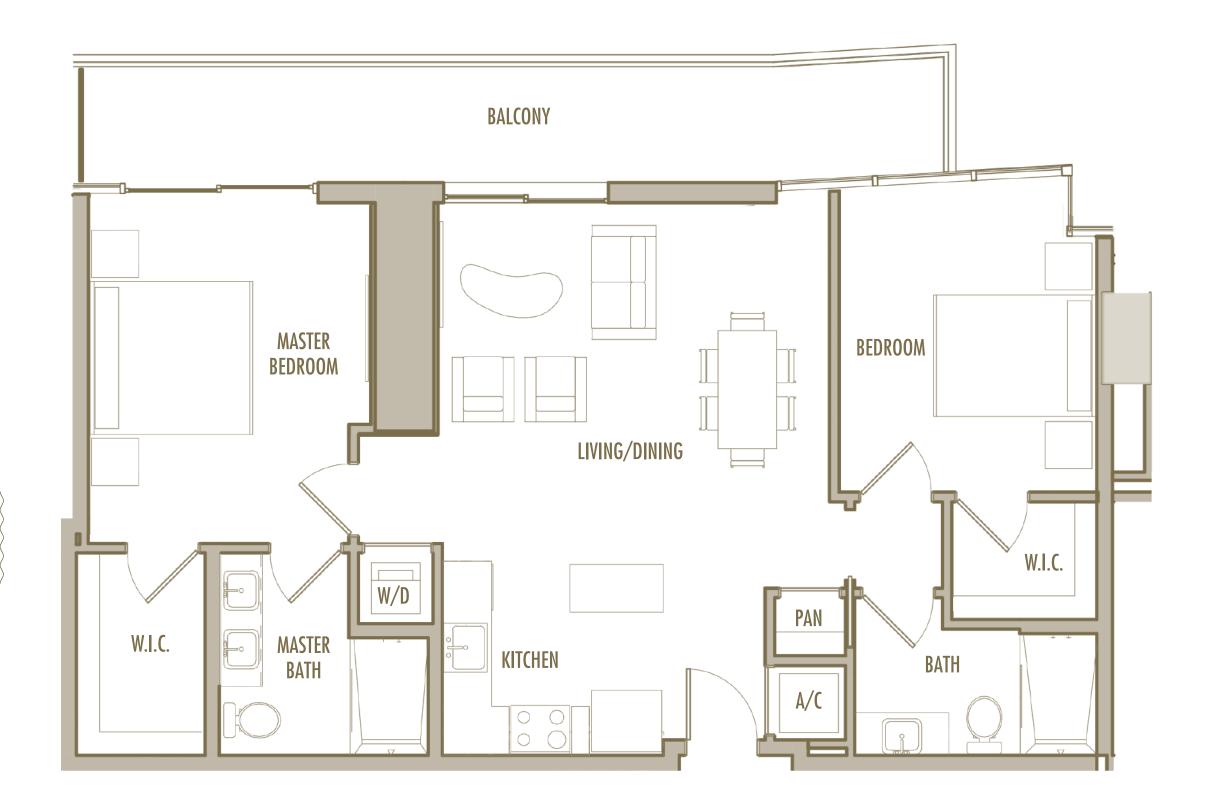

INTERIOR
 : 1,225 SqFt
 114 SqM

 BALCONY
 : 210 SqFt
 20 SqM

 TOTAL
 : 1,435 SqFt
 133 SqM







2 BEDROOM + 2 BATHROOM

LEVELS : 63

**INTERIOR** : 1,135 SqFt 105 SqM BALCONY : 130 SqFt 12 SqM TOTAL : 1,265 SqFt 118 SqM







2 BEDROOM + 2 BATHROOM

LEVELS : 64

 INTERIOR
 : 1,145 SqFt
 106 SqM

 BALCONY
 : 100 SqFt
 9 SqM

 TOTAL
 : 1,245 SqFt
 116 SqM







2 BEDROOM + 2 BATHROOM

**LEVELS** : 65

**INTERIOR** : 1,155 SqFt 107 SqM BALCONY : 155 SqFt 14 SqM TOTAL : 1,310 SqFt 122 SqM







2 BEDROOM + 2 BATHROOM

LEVELS : 66

 INTERIOR
 : 1,165 SqFt
 108 SqM

 BALCONY
 : 190 SqFt
 18 SqM

 TOTAL
 : 1,355 SqFt
 126 SqM







2 BEDROOM + 2 BATHROOM

**LEVELS** : 55-57

**INTERIOR** : 1,100 SqFt 102 SqM **BALCONY** : 205-210 SqFt 19-19,5 SqM TOTAL : 1,305-1,310 SqFt 121-122 SqM









0

ЮC

**KITCHEN** 

A/C

W/D

**CLOSE** 

W.I.C.





2 BEDROOM + DEN + 2 BATHROOM

LEVELS : 62

| INTERIOR | : 1,865 SqFt | 173 SqM |
|----------|--------------|---------|
| BALCONY  | : 470 SqFt   | 44 SqM  |
| TOTAL    | : 2,335 SqFt | 217 SqM |







2 BEDROOM + DEN + 2 BATHROOM

LEVELS : 62

| INTERIOR | : 1,830 SqFt | 170 SqM |
|----------|--------------|---------|
| BALCONY  | : 475 SqFt   | 44 SqM  |
| TOTAL    | : 2,305 SqFt | 214 SqM |







2 BEDROOM + 2 BATHROOM

LEVELS : 62

| INTERIOR | : 1,875 SqFt | 174 SqM |
|----------|--------------|---------|
| BALCONY  | : 475 SqFt   | 44 SqM  |
| TOTAL    | : 2,350 SqFt | 218 SqM |







2 BEDROOM + DEN + 2 BATHROOM

**LEVELS** : 62

| INTERIOR | : 1,705 SqFt | 158 SqM |
|----------|--------------|---------|
| BALCONY  | : 4