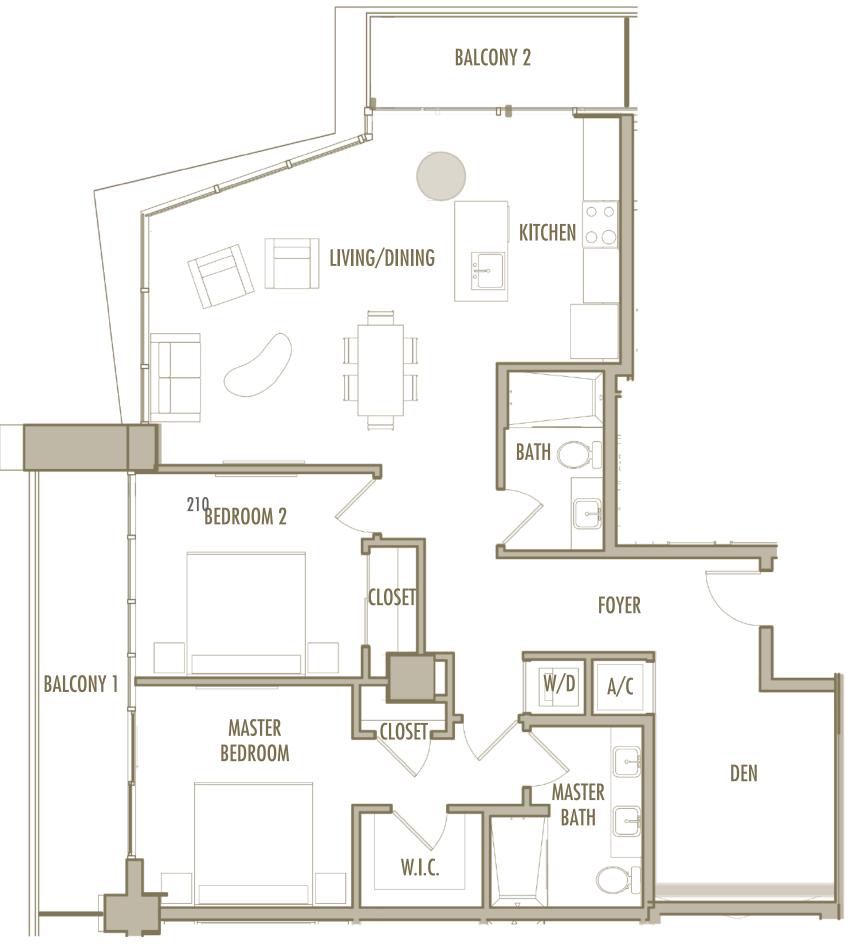

A-14

1 BEDROOM + DEN + 2 BATHROOM

LEVELS : 50 (HOTEL RESIDENCE) : 51-56 (SKY RESIDENCE)

 INTERIOR
 : 1,110 SqFt
 103 SqM

 BALCONY
 : 120 SqFt
 11 SqM

 TOTAL
 : 1,230 SqFt
 114 SqM

A-15

1 BEDROOM + DEN + 2 BATHROOM

A-14

1 BEDROOM + DEN + 2 BATHROOM

LEVELS : 50 (HOTEL RESIDENCE) : 51-56 (SKY RESIDENCE)

 INTERIOR
 : 1,110 SqFt
 103 SqM

 BALCONY
 : 120 SqFt
 11 SqM

 TOTAL
 : 1,230 SqFt
 114 SqM

Given the nature of condominium ownership, the Unit boundaries are precisely defined in such a manner so that all components of the Building which are (or are potentially) utilized either by other Units or the Common Elements are excluded from the Unit. This would exclude, for instance, all structural walls, columns etc. and essentially limits the Unit boundaries to the interior airspace between the perimeter walls and excludes all interior structural components. For the precise Unit boundaries, see Section 3.2 of the Declaration. For your reference, the area of the Unit, determined in accordance with these defined Unit boundaries, is set forth hereon (and labeled as "Unit Area"). Please note that the unique way of defining the boundaries actually would be if standard architectural measuring techniques were used. Typically, apartments are measured to the exterior boundaries of the exterior walls and to the centerline of interior demising walls or to the exterior of walls adjoining corridors or other Common Elements without excluding areas that may be occupied by columns or other structural components.