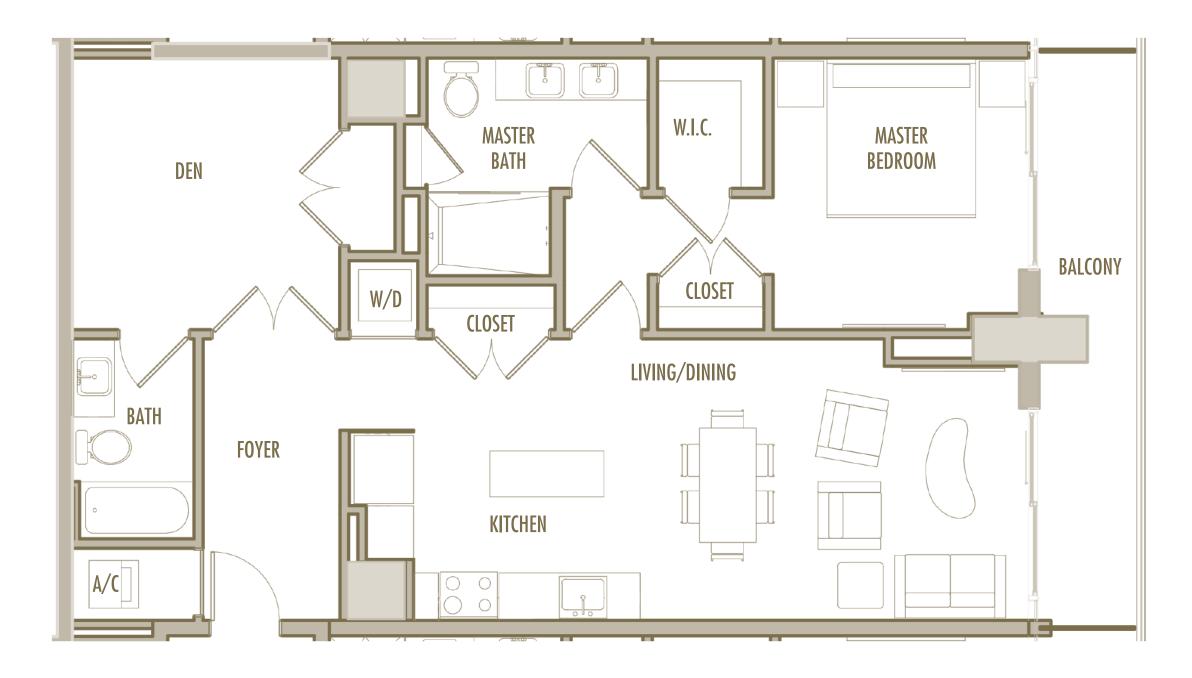

**B-1** 

2 BEDROOM + 2 BATHROOM

LEVELS : 50 (HOTEL RESIDENCE) : 51-57 (SKY RESIDENCE)

**INTERIOR** : 1,060 SqFt 98 SqM **BALCONY** : 205-245 SqFt 19-23 SqM TOTAL : 1,265-1,305 SqFt 118-121 SqM

**B-17** 

2 BEDROOM + 2 BATHROOM