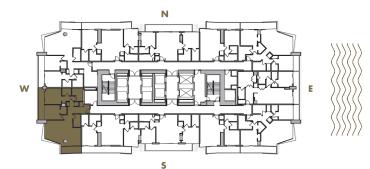

19-23 SqM TOTAL : 1,265-1,305 SqFt 118-121 SqM









2 BEDROOM + DEN + 2 BATHROOM

**LEVELS** : 55-56

| INTERIOR | • | 1,460 SqFt       | 136 SqM     |
|----------|---|------------------|-------------|
| BALCONY  | • | 210-215 SqFt     | 19,5-20 SqM |
| TOTAL    | • | 1,670-1,675 SqFt | 155-156 SqM |











2 BEDROOM + 2 BATHROOM

**LEVELS** : 55-56

 INTERIOR
 : 1,300 SqFt
 121 SqM

 BALCONY
 : 215 SqFt
 20 SqM

 TOTAL
 : 1,515 SqFt
 141 SqM







2 BEDROOM + DEN + 2 BATHROOM

LEVELS : 57

| INTERIOR | : 1,425 SqFt | 132 SqM |
|----------|--------------|---------|
| BALCONY  | : 205 SqFt   | 19 SqM  |
| TOTAL    | : 1,630 SqFt | 151 SqM |







2 BEDROOM + 2 BATHROOM

**LEVELS** : 57

 INTERIOR
 : 1,285 SqFt
 119 SqM

 BALCONY
 : 205 SqFt
 19 SqM

 TOTAL
 : 1,490 SqFt
 138 SqM







2 BEDROOM + DEN + 2 BATHROOM

LEVELS : 58

| INTERIOR | : 1,410 \$ | SqFt 131 | SqM |
|----------|------------|----------|-----|
| BALCONY  | : 215 9    | SqFt 20  | SqM |
| TOTAL    | : 1,625 \$ | SqFt 151 | SqM |







2 BEDROOM + 2 BATHROOM

**LEVELS** : 58

 INTERIOR
 : 1,270 SqFt
 118 SqM

 BALCONY
 : 215 SqFt
 20 SqM

 TOTAL
 : 1,485 SqFt
 138 SqM







2 BEDROOM + DEN + 2 BATHROOM

LEVELS : 59

| INTERIOR | : 1,3 | 65 SqFt | 127 SqM |
|----------|-------|---------|---------|
| BALCONY  | : 2   | 10 SqFt | 20 SqM  |
| TOTAL    | : 1,5 | 75 SqFt | 146 SqM |







2 BEDROOM + 2 BATHROOM

**LEVELS** : 59

 INTERIOR
 : 1,225 SqFt
 114 SqM

 BALCONY
 : 210 SqFt
 20 SqM

 TOTAL
 : 1,435 SqFt
 133 SqM







2 BEDROOM + 2 BATHROOM

LEVELS : 63

**INTERIOR** : 1,135 SqFt 105 SqM BAL