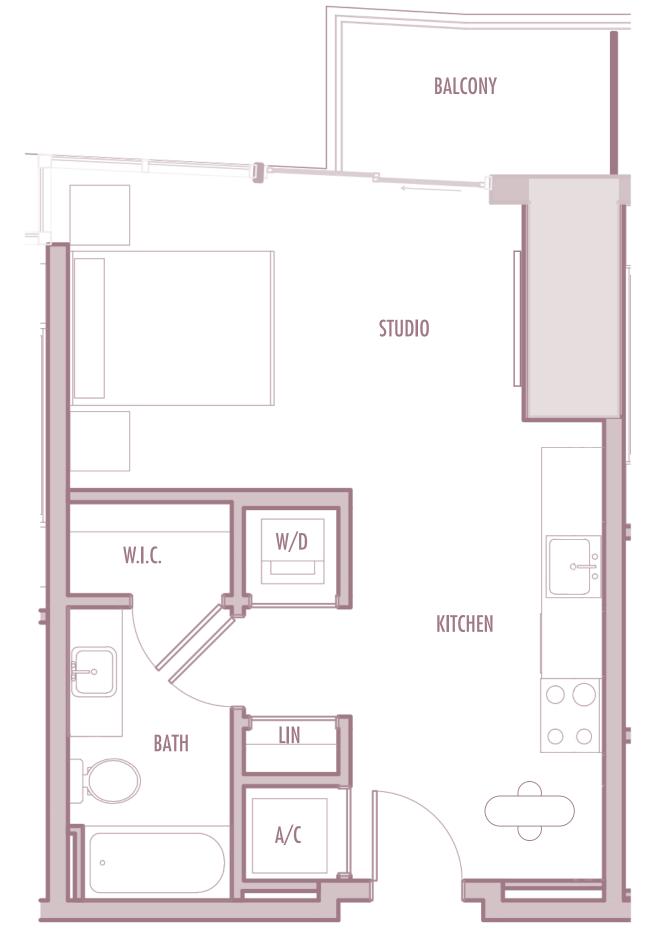

# STUDIO

LEVELS : 36-37

| INTERIOR | : 465 SqF | t 166 SqM |
|----------|-----------|-----------|
| BALCONY  | : 40 SqF  | t 39 SqM  |
| TOTAL    | : 505 SqF | t 205 SqM |

# STUDIO

LEVELS : 38-41

| INTERIOR | • | 460 SqFt | 43 SqM |
|----------|---|----------|--------|
| BALCONY  | • | 40 SqFt  | 4 SqM  |
| TOTAL    | • | 500 SqFt | 46 SqM |

# STUDIO

LEVELS : 42-49

| INTERIOR | • | 455 SqFt     | 42 SqM      |
|----------|---|--------------|-------------|
| BALCONY  | • | 40-45 SqFt   | 3,7-4,2 SqM |
| TOTAL    | • | 495-500 SqFt | 46-47 SqM   |