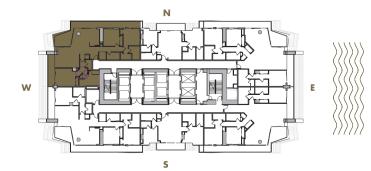

components. For the precise Unit boundaries, see Section 3.2 of the Declaration. For your reference, the area of the Unit, determined in accordance with these defined Unit boundaries, is set forth hereon (and labeled as "Unit Area"). Please note that the unique way of defining the boundaries actually makes the Unit actually would be if standard architectural measuring techniques were used. Typically, apartments are measured to the exterior boundaries of the exterior walls and to the centerline of interior demising walls or to the exterior of walls adjoining corridors or other Structural components.



3 BEDROOM + 3 BATHROOM

LEVELS : 63

| INTERIOR | : 2,060 SqFt | 191 SqM |
|----------|--------------|---------|
| BALCONY  | : 570 SqFt   | 53 SqM  |
| TOTAL    | : 2,630 SqFt | 244 SqM |







3 BEDROOM + 3 BATHROOM

**LEVELS** : 63

| INTERIOR | : 2,130 SqFt | 198 SqM |
|----------|--------------|---------|
| BALCONY  | : 560 SqFt   | 52 SqM  |
| TOTAL    | : 2,690 SqFt | 250 SqM |







3 BEDROOM + 3 BATHROOM

**LEVELS** : 63

| INTERIOR | : 2,190 SqFt | 203 SqM |
|----------|--------------|---------|
| BALCONY  | : 560 SqFt   | 52 SqM  |
| TOTAL    | : 2,750 SqFt | 255 SqM |







3 BEDROOM + 3 BATHROOM

**LEVELS** : 63

| INTERIOR | : 1,930 SqFt | 1 <b>79</b> SqM |
|----------|--------------|-----------------|
| BALCONY  | : 570 SqFt   | 53 SqM          |
| TOTAL    | : 2,500 SqFt | 232 SqM         |







3 BEDROOM + 3 BATHROOM

LEVELS : 64

| INTERIOR | : 2,000 SqFt | 1 <b>86</b> SqM |
|----------|--------------|-----------------|
| BALCONY  | : 540 SqFt   | 50 Sq