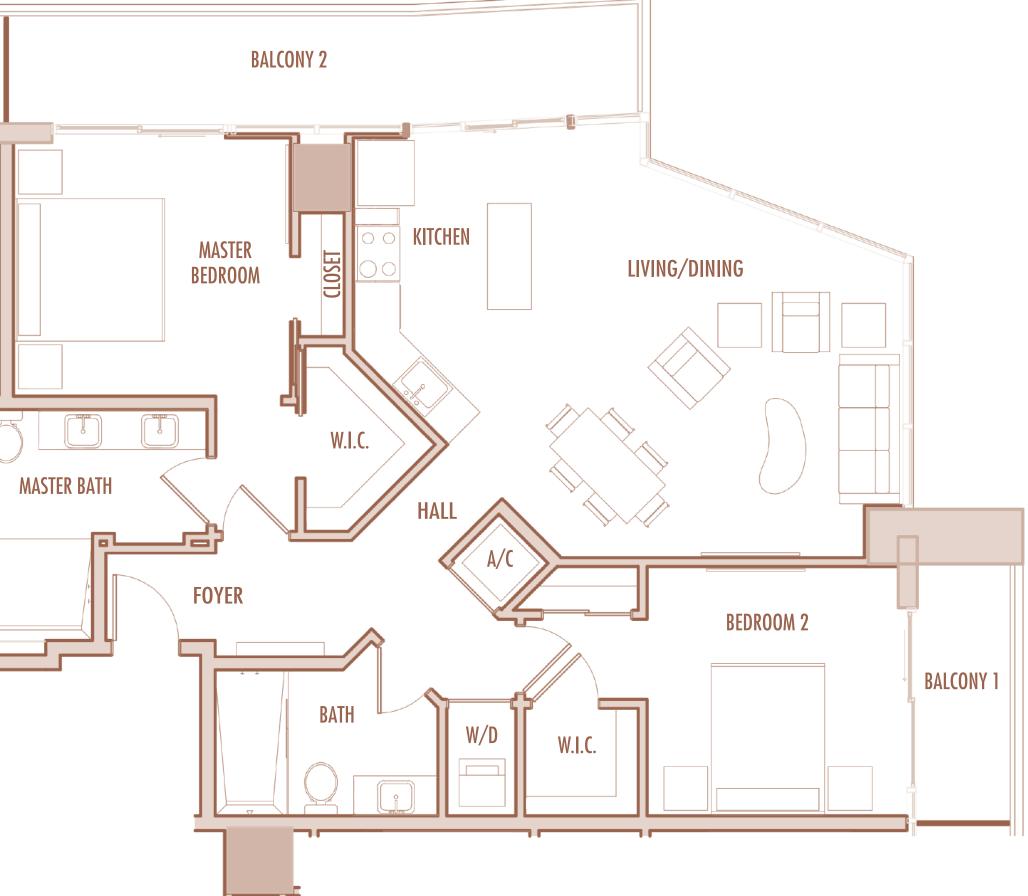

**INTERIOR** : 1,060 SqFt 98 SqM **BALCONY** : 205-245 SqFt 19-23 SqM TOTAL : 1,265-1,305 SqFt 118-121 SqM

2 BEDROOM + DEN + 2 BATHROOM

**LEVELS** : 55-56

| INTERIOR | • | 1,460 SqFt       | 136 SqM     |
|----------|---|------------------|-------------|
| BALCONY  | • | 210-215 SqFt     | 19,5-20 SqM |
| TOTAL    | • | 1,670-1,675 SqFt | 155-156 SqM |