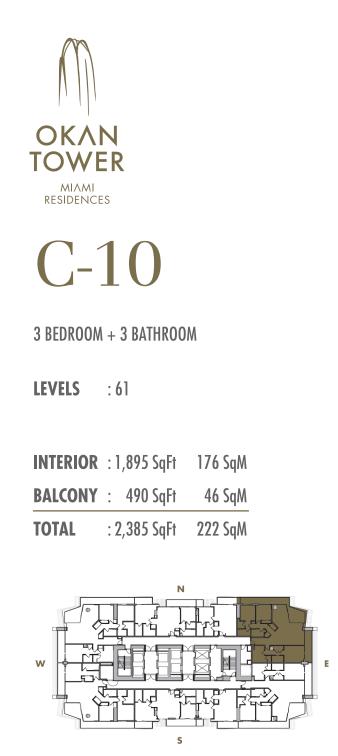

LEVELS : 62

| INTERIOR | : 1,865 SqFt | 173 SqM |
|----------|--------------|---------|
| BALCONY  | : 470 SqFt   | 44 SqM  |
| TOTAL    | : 2,335 SqFt | 217 SqM |

2 BEDROOM + DEN + 2 BATHROOM

LEVELS : 62

| INTERIOR | : 1,830 SqFt | 170 SqM |
|----------|--------------|---------|
| BALCONY  | : 475 SqFt   | 44 SqM  |
| TOTAL    | : 2,305 SqFt | 214 SqM |

2 BEDROOM + 2 BATHROOM

LEVELS : 62

| INTERIOR | : 1,875 SqFt | 174 SqM |
|----------|--------------|---------|
| BALCONY  | : 475 SqFt   | 44 SqM  |
| TOTAL    | : 2,350 SqFt | 218 SqM |