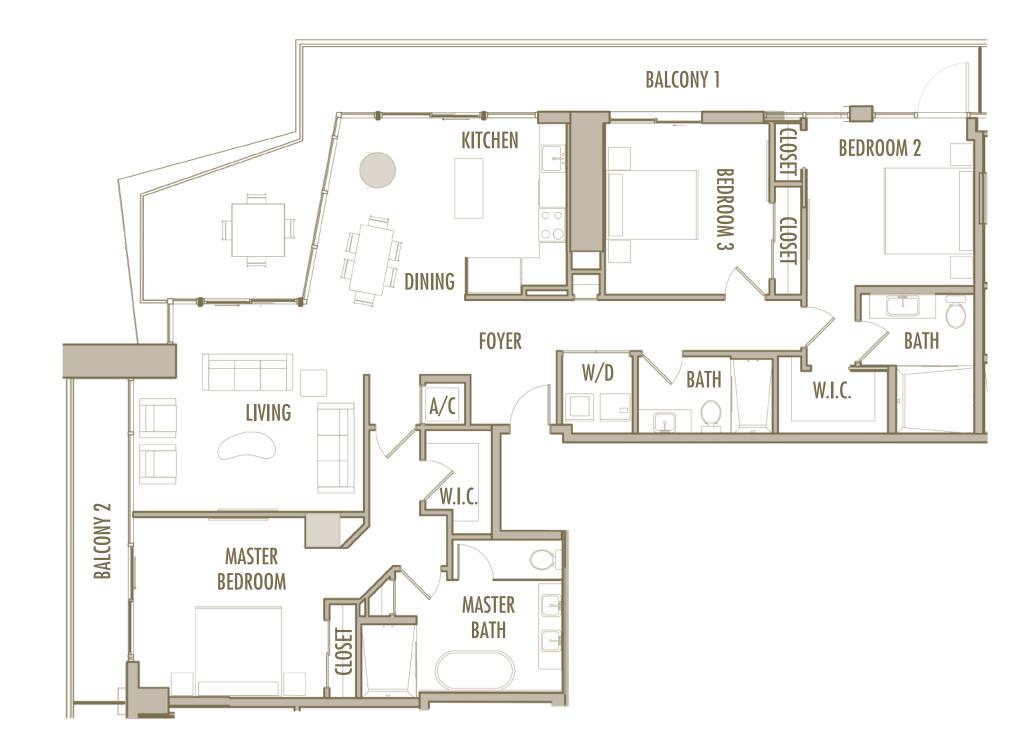

**LEVELS** : 57

| INTERIOR | : 1,085 SqFt | 101 SqM |
|----------|--------------|---------|
| BALCONY  | : 120 SqFt   | 11 SqM  |
| TOTAL    | : 1,205 SqFt | 112 SqM |

2 BEDROOM + 2 BATHROOM

LEVELS : 50 (HOTEL RESIDENCE) : 51-57 (SKY RESIDENCE)

**INTERIOR** : 1,060 SqFt 98 SqM **BALCONY** : 205-245 SqFt 19-23 SqM TOTAL : 1,265-1,305 SqFt 118-121 SqM

2 BEDROOM + DEN + 2 BATHROOM

**LEVELS** : 55-56

| INTERIOR | • | 1,460 SqFt       | 136 SqM     |
|----------|---|------------------|-------------|
| BALCONY  | • | 210-215 SqFt     | 19,5-20 SqM |
| TOTAL    | • | 1,670-1,675 SqFt | 155-156 SqM |