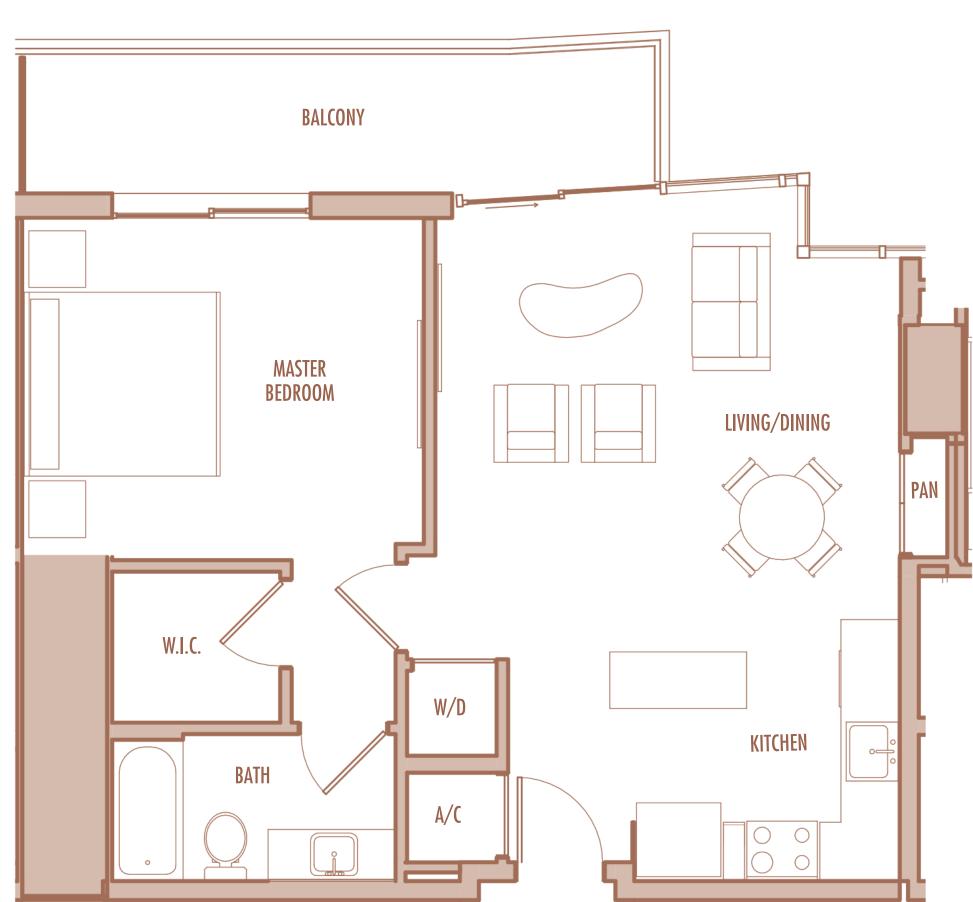

A-14

1 BEDROOM + DEN + 2 BATHROOM

LEVELS : 50 (HOTEL RESIDENCE) : 51-56 (SKY RESIDENCE)

 INTERIOR
 : 1,110 SqFt
 103 SqM

 BALCONY
 : 120 SqFt
 11 SqM

 TOTAL
 : 1,230 SqFt
 114 SqM

Given the nature of condominium ownership, the Unit boundaries are precisely defined in such a manner so that all components of the Building which are (or are potentially) utilized either by other Units or the Common Elements are excluded from the Unit. This would exclude, for instance, all structural walls, columns etc. and essentially limits the Unit boundaries to the interior airspace between the perimeter walls and excludes all interior structural components. For the precise Unit boundaries, see Section 3.2 of the Declaration. For your reference, the area of the Unit, determined in accordance with these defined Unit boundaries, is set forth hereon (and labeled as "Unit Area"). Please note that the unique way of defining the boundaries actually would be if standard architectural measuring techniques were used. Typically, apartments are measured to the exterior boundaries of the exterior walls and to the centerline of interior demising walls or to the exterior of walls adjoining corridors or other Common Elements without excluding areas that may be occupied by columns or other structural components.