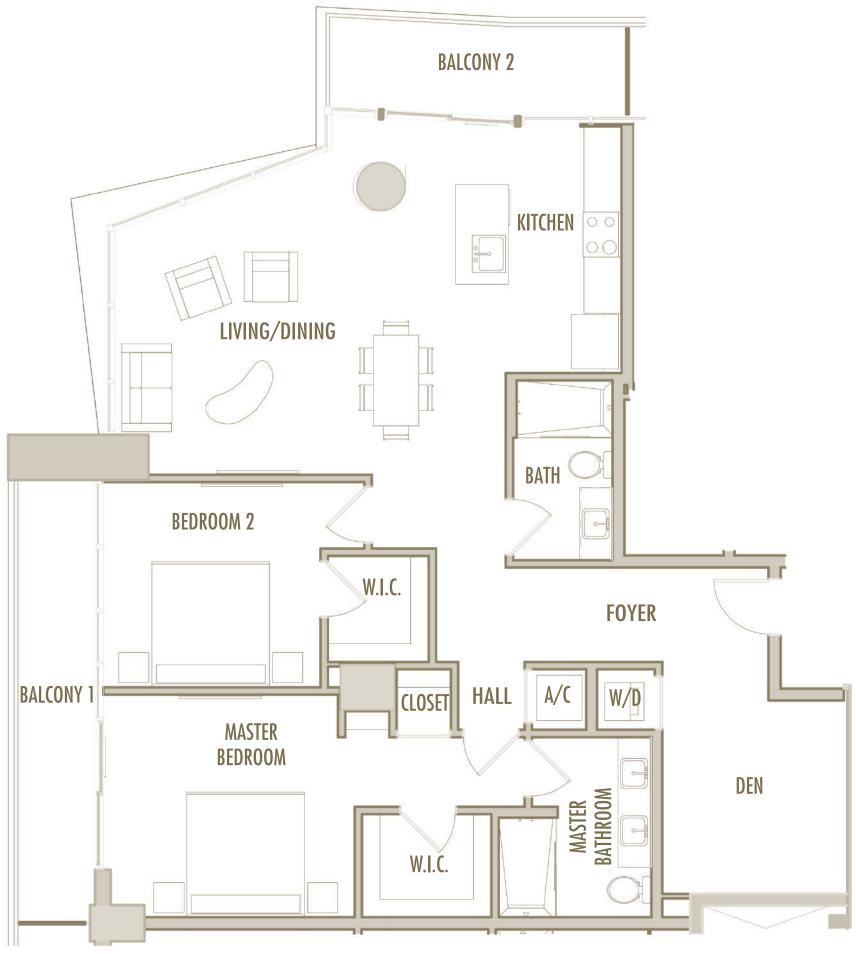

A-14

1 BEDROOM + DEN + 2 BATHROOM

LEVELS : 50 (HOTEL RESIDENCE) : 51-56 (SKY RESIDENCE)

 INTERIOR
 : 1,110 SqFt
 103 SqM

 BALCONY
 : 120 SqFt
 11 SqM

 TOTAL
 : 1,230 SqFt
 114 SqM

A-15

1 BEDROOM + DEN + 2 BATHROOM

A-14

1 BEDROOM + DEN + 2 BATHROOM

LEVELS : 50 (HOTEL RESIDENCE) : 51-56 (SKY RESIDENCE)

 INTERIOR
 : 1,110 SqFt
 103 SqM

 BALCONY
 : 120 SqFt
 11 SqM

 TOTAL
 : 1,230 SqFt
 114 SqM

Given the nature of condominium ownership, the Unit boundaries are precisely defined in such a manner so that all components of the Building which are (or are potentially) utilized either by other Units or the Common Elements are excluded from the Unit. This would exclude, for instance, all structural walls, columns etc. and essentially limits the Unit boundaries to the interior airspace between the perimeter walls and excludes all interior structural components. For the precise Unit boundaries, see Section 3.2 of the Declaration. For your reference, the area of the Unit, determined in accordance with these defined Unit boundaries, is set forth hereon (and labeled as "Unit Area"). Please note that the unique way of defining the boundaries actually would be if standard architectural measuring techniques were used. Typically, apartments are measured to the exterior boundaries of the exterior walls and to the centerline of interior demising walls or to the exterior of walls adjoining corridors or other Common Elements without excluding areas that may be occupied by columns or other structural components.