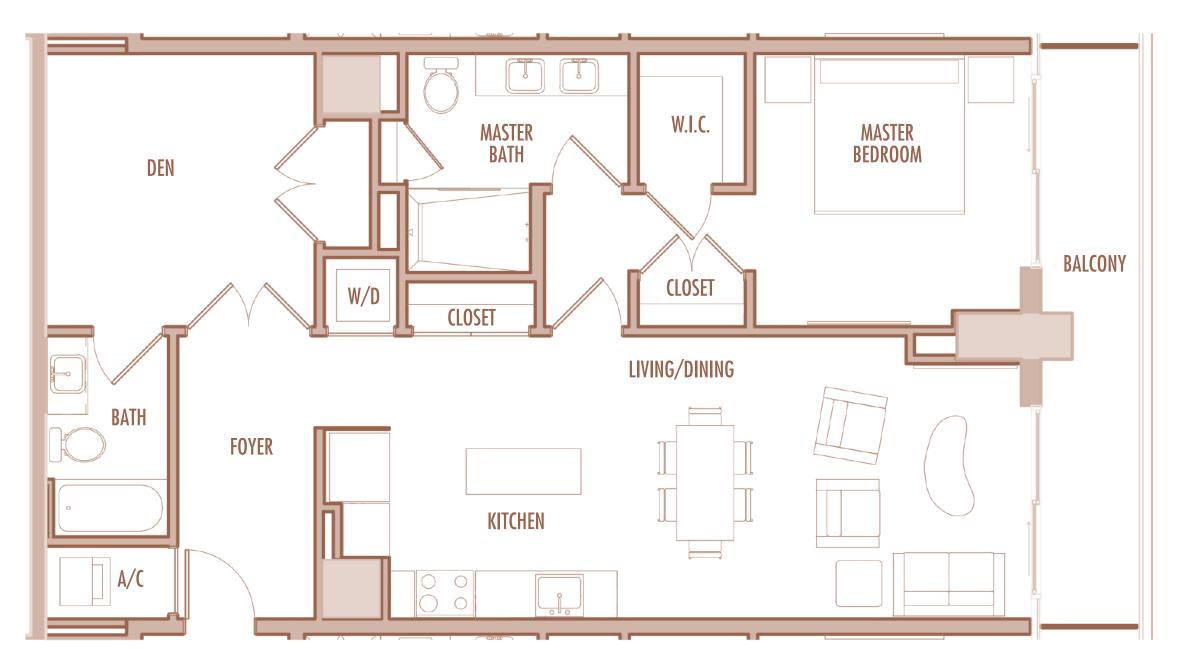

A-14

1 BEDROOM + DEN + 2 BATHROOM

LEVELS : 50 (HOTEL RESIDENCE) : 51-56 (SKY RESIDENCE)

 INTERIOR
 : 1,110 SqFt
 103 SqM

 BALCONY
 : 120 SqFt
 11 SqM

 TOTAL
 : 1,230 SqFt
 114 SqM

A-15

1 BEDROOM + DEN + 2 BATHROOM

A-14

1 BEDROOM + DEN + 2 BATHROOM

LEVELS : 50 (HOTEL RESIDENCE) : 51-56 (SKY RESIDENCE)

 INTERIOR
 : 1,110 SqFt
 103 SqM

 BALCONY
 : 120 SqFt
 11 SqM

 TOTAL
 : 1,230 SqFt
 114 SqM

Given the nature of condominium ownership, the Unit boundaries are precisely defined in such a manner so that all components of the Building which are (or are potentially) utilized either by other Units or the Common Elements are excluded from the Unit. This would exclude, for instance, all structural walls, columns etc. and essentially limits the Unit boundaries to the interior airspace between the perimeter walls and excludes all interior structural components. For the precise Unit boundaries, see Section 3.2 of the Declaration. For your reference, the area of the Unit, determined in accordance with these defined Unit boundaries, is set forth hereon (and labeled as "Unit Area"). Please note that the unique way of defining the boundaries actually would be if standard architectural measuring techniques were used. Typically, apartments are measured to the exterior boundaries of the exterior walls and to the centerline of interior demising walls or to the exterior of walls adjoining corridors or other Common Elements without excluding areas that may be occupied by columns or other structural components.