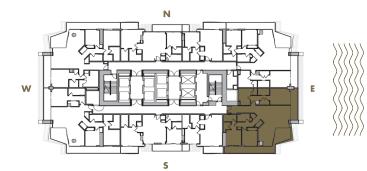

3 BEDROOM + 3 BATHROOM

LEVELS : 63

| INTERIOR | : 2,060 SqFt | 191 SqM |
|----------|--------------|---------|
| BALCONY  | : 570 SqFt   | 53 SqM  |
| TOTAL    | : 2,630 SqFt | 244 SqM |

3 BEDROOM + 3 BATHROOM

**LEVELS** : 63

| INTERIOR | : 2,130 SqFt | 198 SqM |
|----------|--------------|---------|
| BALCONY  | : 560 SqFt   | 52 SqM  |
| TOTAL    | : 2,690 SqFt | 250 SqM |

3 BEDROOM + 3 BATHROOM

**LEVELS** : 63

| INTERIOR | : 2,190 SqFt | 203 SqM |
|----------|--------------|---------|
| BALCONY  | : 560 SqFt   | 52 SqM  |
| TOTAL    | : 2,750 SqFt | 255 SqM |

3 BEDROOM + 3 BATHROOM

**LEVELS** : 63

| INTERIOR | : 1,930 SqFt | 1 <b>79</b> SqM |
|----------|--------------|-----------------|
| BALCONY  | : 570 SqFt   | 53 SqM          |
| TOTAL    | : 2,500 SqFt | 232 SqM         |