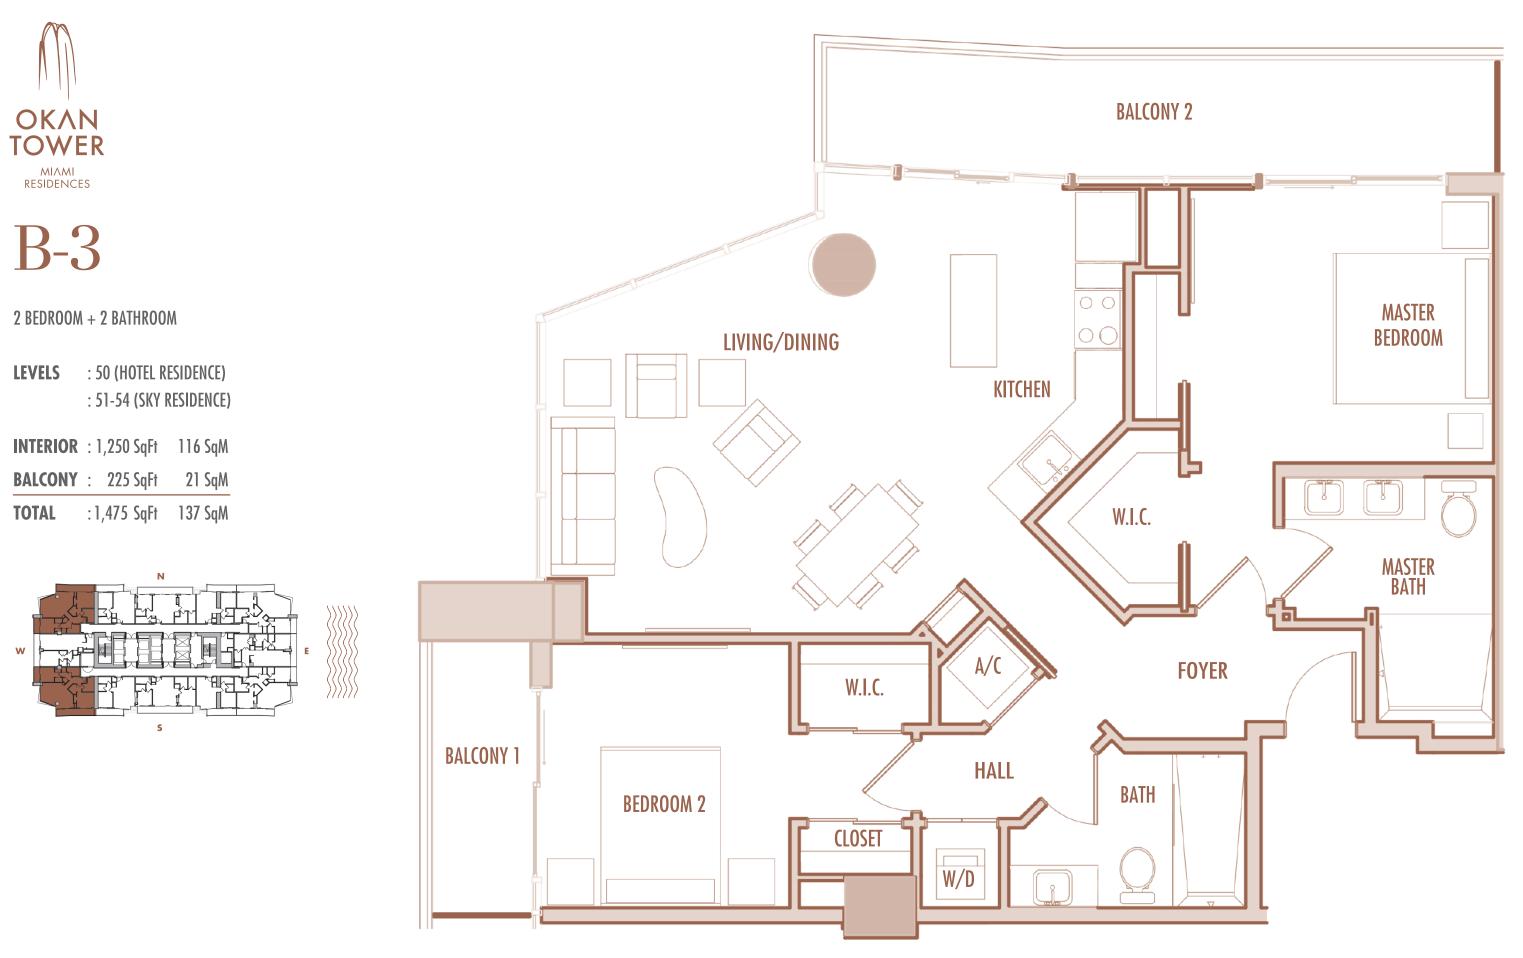

Given the nature of condominium ownership, the Unit boundaries are precisely defined in such a manner so that all components of the Building which are (or are potentially) utilized either by other Units or the Common Elements are excluded from the Unit. This would exclude, for instance, all structural walls, columns etc. and essentially limits the Unit boundaries to the interior airspace between the perimeter walls and excludes all interior structural components. For the precise Unit boundaries, see Section 3.2 of the Declaration. For your reference, the area of the Unit, determined in accordance with these defined Unit boundaries, is set forth hereon (and labeled as "Unit Area"). Please note that the unique way of defining the boundaries of the exterior walls and to the exterior demising walls or to the exterior of walls adjoining corridors or other Common Elements without excluding areas that may be occupied by columns or other structural components.