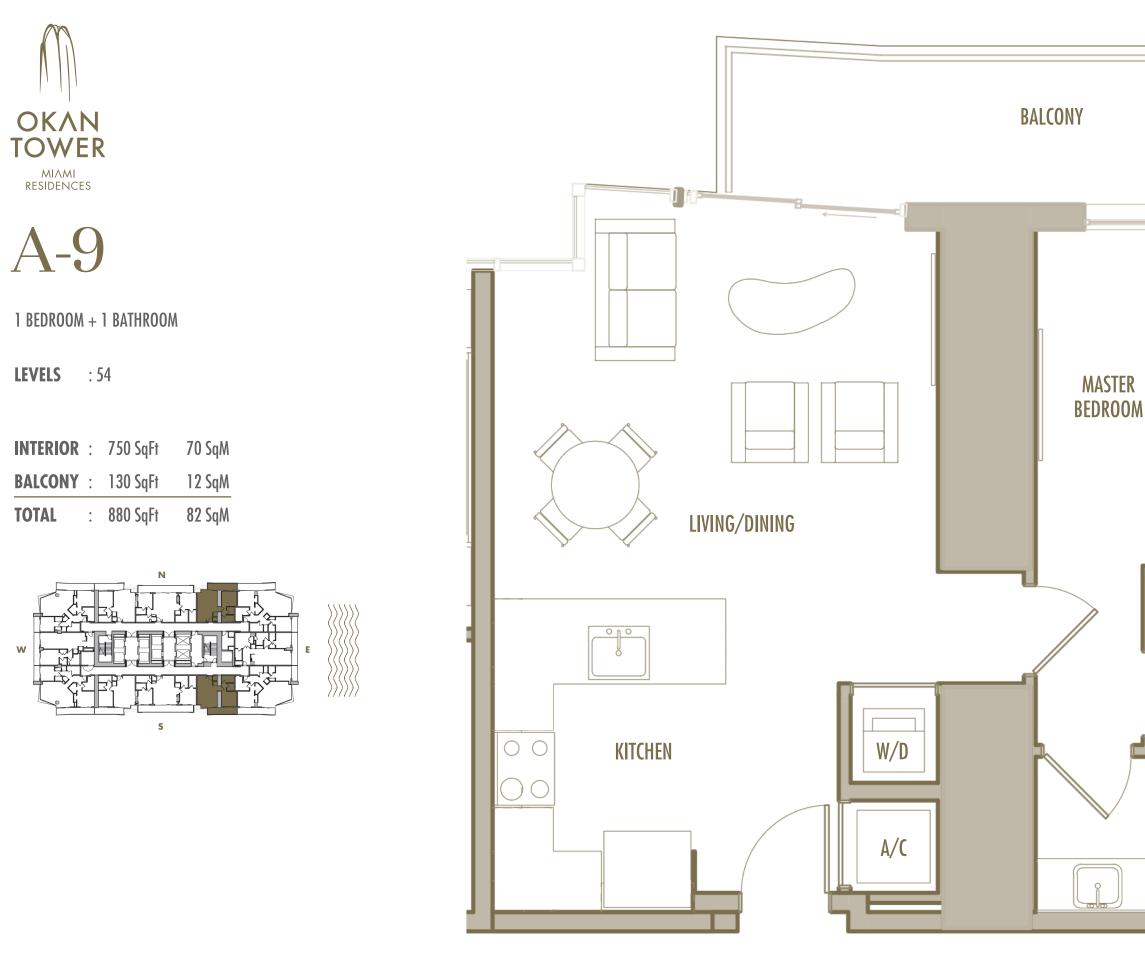

A-13

1 BEDROOM + 1 BATHROOM

**LEVELS** : 55-57

| INTERIOR | : 750 SqFt     | 70 SqM        |
|----------|----------------|---------------|
| BALCONY  | : 135-145 SqFt | 12,5-13,5 SqM |
| TOTAL    | : 885-895 SqFt | 82-83 SqM     |