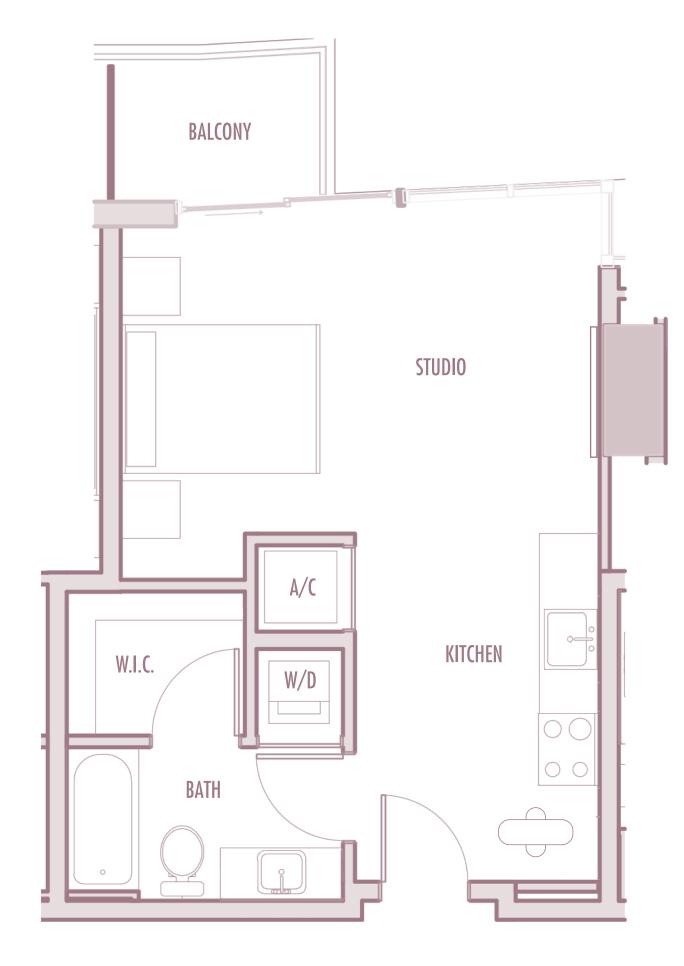

# STUDIO

LEVELS : 36-37

| INTERIOR | : 465 SqF | t 166 SqM |
|----------|-----------|-----------|
| BALCONY  | : 40 SqF  | t 39 SqM  |
| TOTAL    | : 505 SqF | t 205 SqM |

# STUDIO

LEVELS : 38-41

| INTERIOR | • | 460 SqFt | 43 SqM |
|----------|---|----------|--------|
| BALCONY  | • | 40 SqFt  | 4 SqM  |
| TOTAL    | • | 500 SqFt | 46 SqM |

# STUDIO

LEVELS : 42-49

| INTERIOR | • | 455 SqFt     | 42 SqM      |
|----------|---|--------------|-------------|
| BALCONY  | • | 40-45 SqFt   | 3,7-4,2 SqM |
| TOTAL    | • | 495-500 SqFt | 46-47 SqM   |

STUDIO

LEVELS : 36-38

| INTERIOR | • | 455 SqFt | 42 SqM |
|----------|---|----------|--------|
| BALCONY  | • | 50 SqFt  | 5 SqM  |
| TOTAL    | • | 505 SqFt | 47 SqM |

# STUDIO

LEVELS : 39-44

| INTERIOR | • | 450 SqFt | 42 SqM |
|----------|---|----------|--------|
| BALCONY  | • | 50 SqFt  | 5 SqM  |
| TOTAL    | • | 500 SqFt | 46 SqM |

# **STUDIO**

LEVELS : 45-48

| INTERIOR | • | 445 SqFt | 41 SqM |
|----------|---|----------|--------|
| BALCONY  | • | 50 SqFt  | 5 SqM  |
| TOTAL    | • | 495 SqFt | 46 SqM |

STUDIO

LEVELS : 49

| INTERIOR | • | 450 SqFt | 42 SqM |
|----------|---|----------|--------|
| BALCONY  | • | 55 SqFt  | 5 SqM  |
| TOTAL    | • | 505 SqFt | 47 SqM |