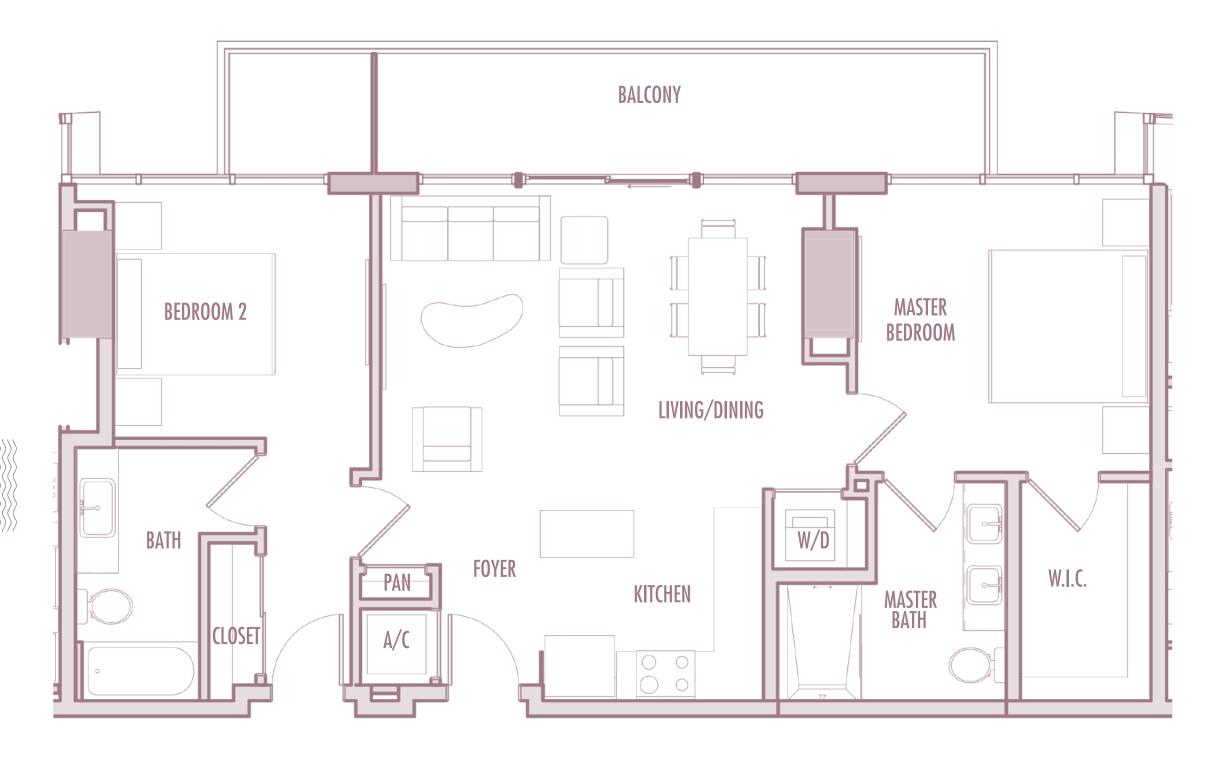

Given the nature of condominium ownership, the Unit boundaries are precisely defined in such a manner so that all components of the Building which are (or are potentially) utilized either by other Units or the Common Elements are excluded from the Unit. This would exclude, for instance, all structural walls, columns etc. and essentially limits the Unit boundaries to the interior airspace between the perimeter walls and excludes all interior structural components. For the precise Unit boundaries, see Section 3.2 of the Declaration. For your reference, the area of the Unit, determined in accordance with these defined Unit boundaries, is set forth hereon (and labeled as "Unit Area"). Please note that the unique way of defining the boundaries of the exterior walls and to the exterior demising walls or to the exterior of walls adjoining corridors or other Common Elements without excluding areas that may be occupied by columns or other structural components.