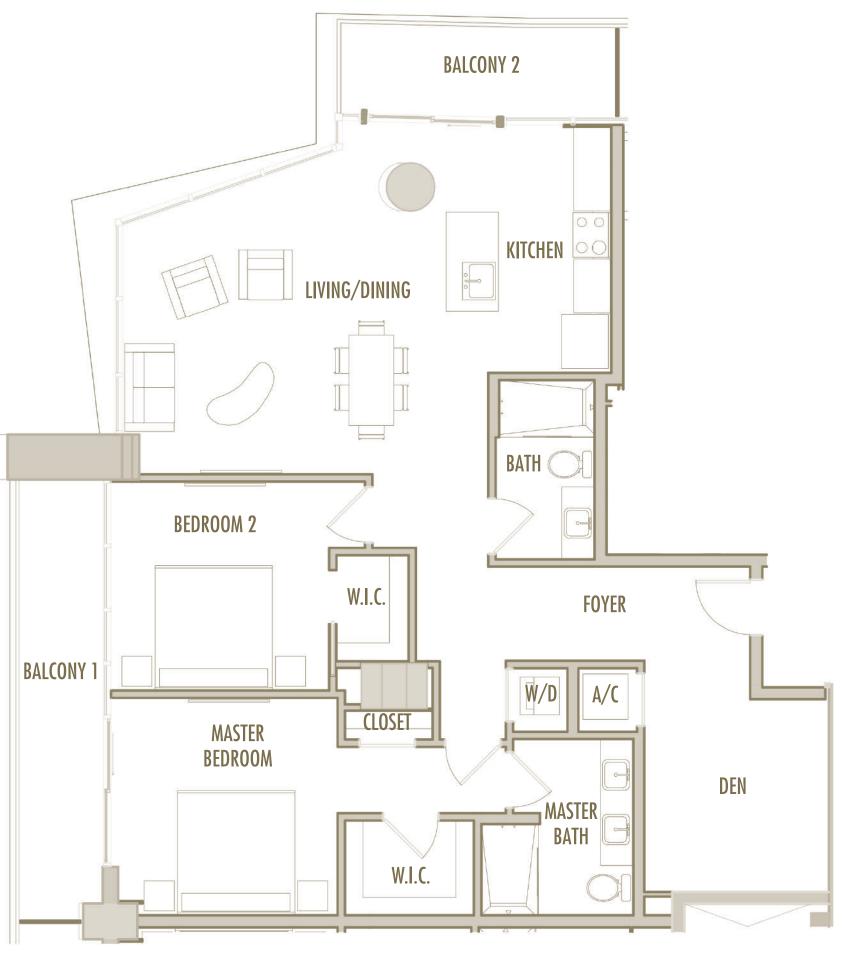

A-14

1 BEDROOM + DEN + 2 BATHROOM

LEVELS : 50 (HOTEL RESIDENCE) : 51-56 (SKY RESIDENCE)

 INTERIOR
 : 1,110 SqFt
 103 SqM

 BALCONY
 : 120 SqFt
 11 SqM

 TOTAL
 : 1,230 SqFt
 114 SqM

A-15

1 BEDROOM + DEN + 2 BATHROOM

A-14

1 BEDROOM + DEN + 2 BATHROOM

LEVELS : 50 (HOTEL RESIDENCE) : 51-56 (SKY RESIDENCE)

 INTERIOR
 : 1,110 SqFt
 103 SqM

 BALCONY
 : 120 SqFt
 11 SqM

 TOTAL
 : 1,230 SqFt
 114 SqM

Given the nature of condominium ownership, the Unit boundaries are precisely defined in such a manner so that all components of the Building which are (or are potentially) utilized either by other Units or the Common Elements are excluded from the Unit. This would exclude, for instance, all structural walls, columns etc. and essentially limits the Unit boundaries to the interior airspace between the perimeter walls and excludes all interior structural components. For the precise Unit boundaries, see Section 3.2 of the Declaration. For your reference, the area of the Unit, determined in accordance with these defined Unit boundaries, is set forth hereon (and labeled as "Unit Area"). Please note that the unique way of defining the boundaries actually would be if standard architectural measuring techniques were used. Typically, apartments are measured to the exterior boundaries of the exterior walls and to the centerline of interior demising walls or to the exterior of walls adjoining corridors or other Common Elements without excluding areas that may be occupied by columns or other structural components.