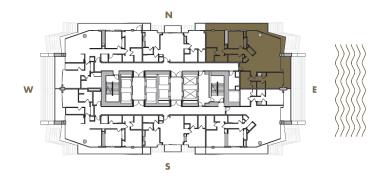

A-14

1 BEDROOM + DEN + 2 BATHROOM

LEVELS : 50 (HOTEL RESIDENCE) : 51-56 (SKY RESIDENCE)

 INTERIOR
 : 1,110 SqFt
 103 SqM

 BALCONY
 : 120 SqFt
 11 SqM

 TOTAL
 : 1,230 SqFt
 114 SqM

A-15

1 BEDROOM + DEN + 2 BATHROOM

A-14

1 BEDROOM + DEN + 2 BATHROOM

LEVELS : 50 (HOTEL RESIDENCE) : 51-56 (SKY RESIDENCE)

 INTERIOR
 : 1,110 SqFt
 103 SqM

 BALCONY
 : 120 SqFt
 11 SqM

 TOTAL
 : 1,230 SqFt
 114 SqM

Given the nature of condominium ownership, the Unit boundaries are precisely defined in such a manner so that all components of the Building which are (or are potentially) utilized either by other Units or the Common Elements are excluded from the Unit. This would exclude, for instance, all structural walls, columns etc. and essentially limits the Unit boundaries to the interior airspace between the perimeter walls and excludes all interior structural components. For the precise Unit boundaries, see Section 3.2 of the Declaration. For your reference, the area of the Unit, determined in accordance with these defined Unit boundaries, is set forth hereon (and labeled as "Unit Area"). Please note that the unique way of defining the boundaries actually would be if standard architectural measuring techniques were used. Typically, apartments are measured to the exterior boundaries of the exterior walls and to the centerline of interior demising walls or to the exterior of walls adjoining corridors or other Common Elements without excluding areas that may be occupied by columns or other structural components.