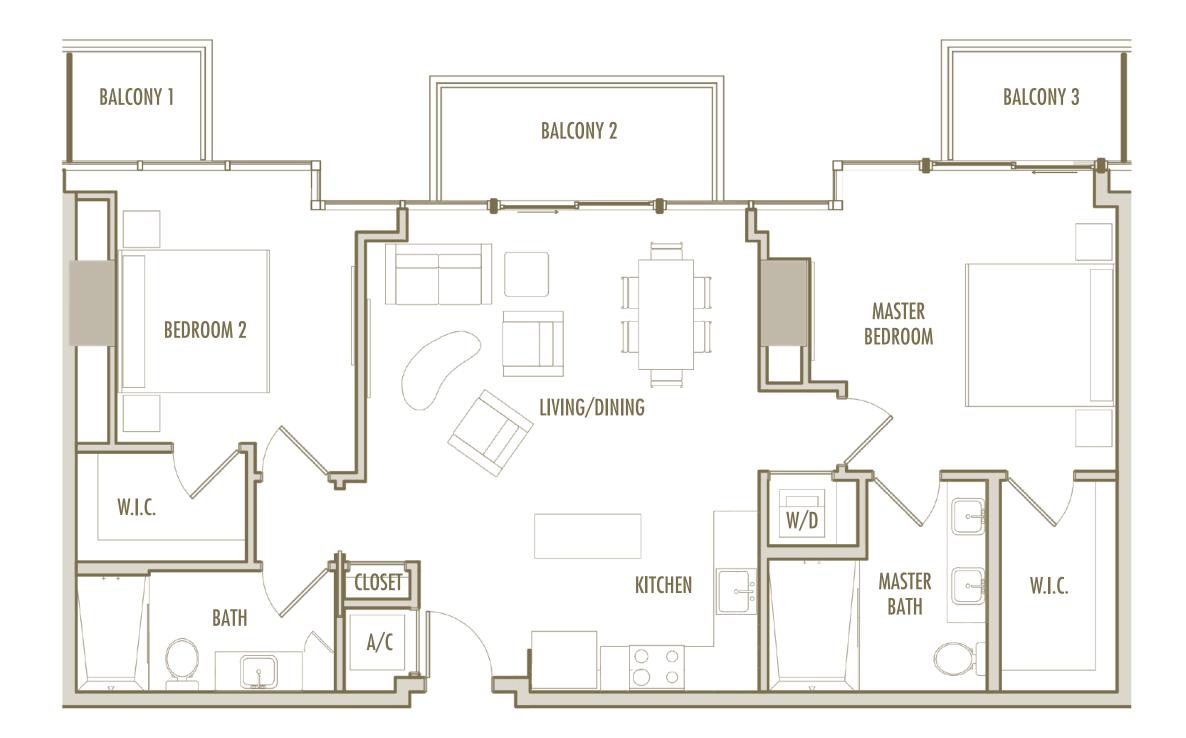

A-14

1 BEDROOM + DEN + 2 BATHROOM

LEVELS : 50 (HOTEL RESIDENCE) : 51-56 (SKY RESIDENCE)

 INTERIOR
 : 1,110 SqFt
 103 SqM

 BALCONY
 : 120 SqFt
 11 SqM

 TOTAL
 : 1,230 SqFt
 114 SqM

A-15

1 BEDROOM + DEN + 2 BATHROOM

A-14

1 BEDROOM + DEN + 2 BATHROOM

LEVELS : 50 (HOTEL RESIDENCE) : 51-56 (SKY RESIDENCE)

 INTERIOR
 : 1,110 SqFt
 103 SqM

 BALCONY
 : 120 SqFt
 11 SqM

 TOTAL
 : 1,230 SqFt
 114 SqM

Given the nature of condominium ownership, the Unit boundaries are precisely defined in such a manner so that all components of the Building which are (or are potentially) utilized either by other Units or the Common Elements are excluded from the Unit. This would exclude, for instance, all structural walls, columns etc. and essentially limits the Unit boundaries to the interior airspace between the perimeter walls and excludes all interior structural components. For the precise Unit boundaries, see Section 3.2 of the Declaration. For your reference, the area of the Unit, determined in accordance with these defined Unit boundaries, is set forth hereon (and labeled as "Unit Area"). Please note that the unique way of defining the boundaries actually would be if standard architectural measuring techniques were used. Typically, apartments are measured to the exterior boundaries of the exterior walls and to the centerline of interior demising walls or to the exterior of walls adjoining corridors or other Common Elements without excluding areas that may be occupied by columns or other structural components.