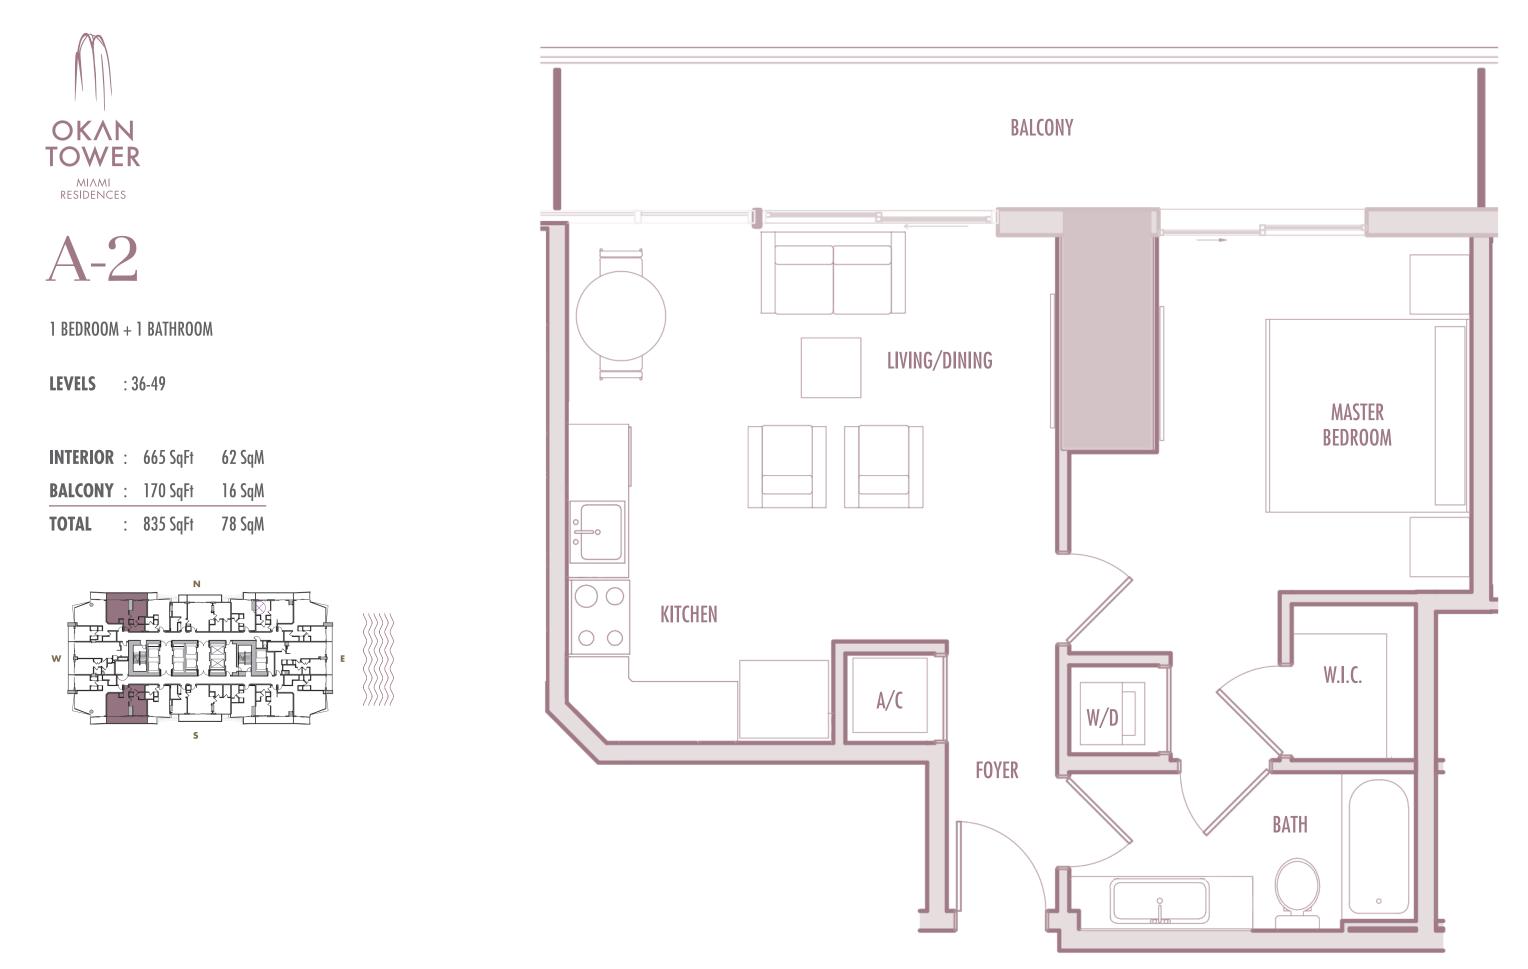

Given the nature of condominium ownership, the Unit boundaries are precisely defined in such a manner so that all components of the Building which are (or are potentially) utilized either by other Units or the Common Elements are excluded from the Unit. This would exclude, for instance, all structural walls, columns etc. and essentially limits the Unit boundaries to the interior airspace between the perimeter walls and excludes all interior structural components. For the precise Unit boundaries, see Section 3.2 of the Declaration. For your reference, the area of the Unit, determined in accordance with these defined Unit boundaries, is set forth hereon (and labeled as "Unit Area"). Please note that the unique way of defining the boundaries of the exterior walls and to the exterior demising walls or to the exterior of walls adjoining corridors or other Common Elements without excluding areas that may be occupied by columns or other structural components.