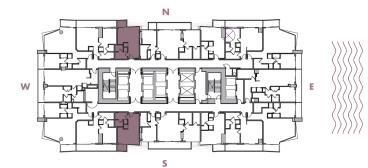

# STUDIO

LEVELS : 36-37

| INTERIOR | : 465 SqF | t 166 SqM |
|----------|-----------|-----------|
| BALCONY  | : 40 SqF  | t 39 SqM  |
| TOTAL    | : 505 SqF | t 205 SqM |

# STUDIO

LEVELS : 38-41

| INTERIOR | • | 460 SqFt | 43 SqM |
|----------|---|----------|--------|
| BALCONY  | • | 40 SqFt  | 4 SqM  |
| TOTAL    | • | 500 SqFt | 46 SqM |

# STUDIO

LEVELS : 42-49

| INTERIOR | • | 455 SqFt     | 42 SqM      |
|----------|---|--------------|-------------|
| BALCONY  | • | 40-45 SqFt   | 3,7-4,2 SqM |
| TOTAL    | • | 495-500 SqFt | 46-47 SqM   |

STUDIO

LEVELS : 36-38

| INTERIOR | • | 455 SqFt | 42 SqM |
|----------|---|----------|--------|
| BALCONY  | • | 50 SqFt  | 5 SqM  |
| TOTAL    | • | 505 SqFt | 47 SqM |

# STUDIO

LEVELS : 39-44

| INTERIOR | • | 450 SqFt | 42 SqM |
|----------|---|----------|--------|
| BALCONY  | • | 50 SqFt  | 5 SqM  |
| TOTAL    | • | 500 SqFt | 46 SqM |

# **STUDIO**

LEVELS : 45-48

| INTERIOR | • | 445 SqFt | 41 SqM |
|----------|---|----------|--------|
| BALCONY  | • | 50 SqFt  | 5 SqM  |
| TOTAL    | • | 495 SqFt | 46 SqM |

STUDIO

LEVELS : 49

| INTERIOR | • | 450 SqFt | 42 SqM |
|----------|---|----------|--------|
| BALCONY  | • | 55 SqFt  | 5 SqM  |
| TOTAL    | • | 505 SqFt | 47 SqM |