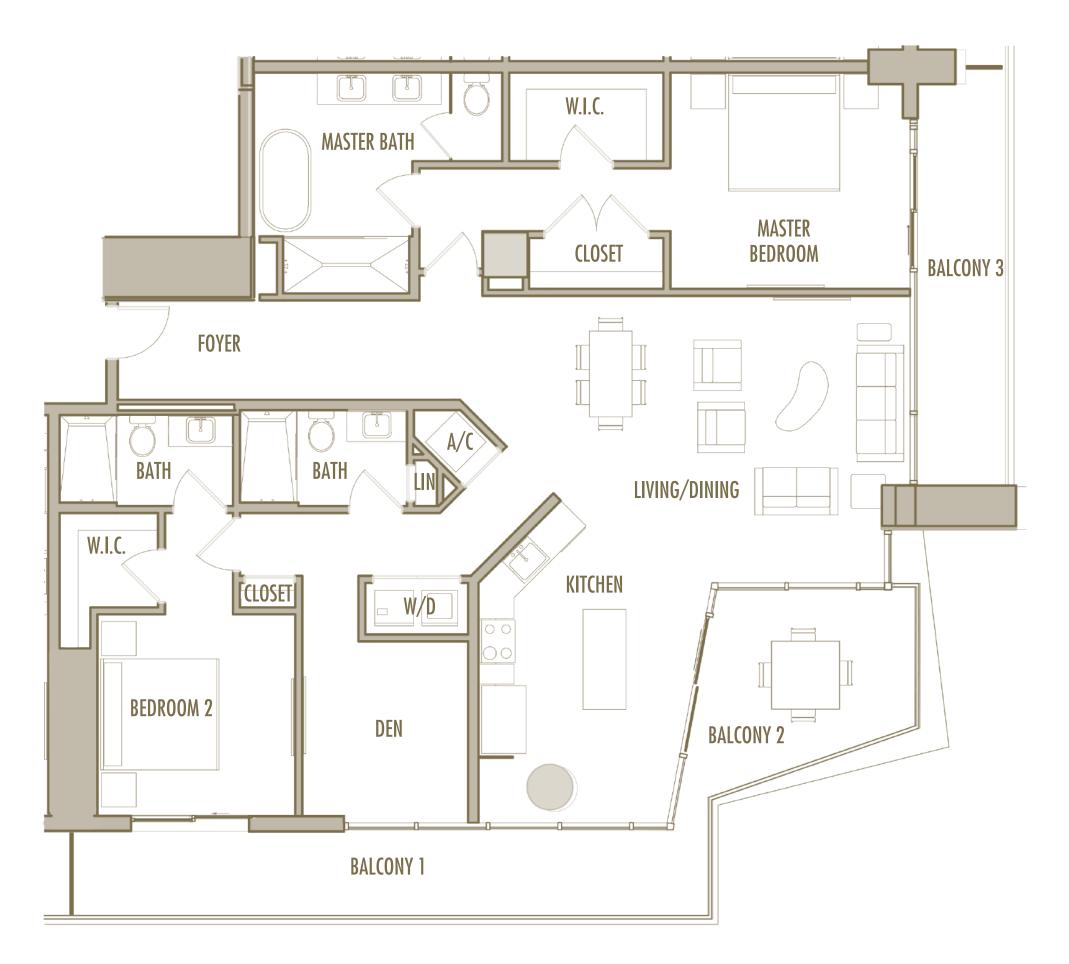

A-14

1 BEDROOM + DEN + 2 BATHROOM

LEVELS : 50 (HOTEL RESIDENCE) : 51-56 (SKY RESIDENCE)

 INTERIOR
 : 1,110 SqFt
 103 SqM

 BALCONY
 : 120 SqFt
 11 SqM

 TOTAL
 : 1,230 SqFt
 114 SqM

A-15

1 BEDROOM + DEN + 2 BATHROOM

A-14

1 BEDROOM + DEN + 2 BATHROOM

LEVELS : 50 (HOTEL RESIDENCE) : 51-56 (SKY RESIDENCE)

 INTERIOR
 : 1,110 SqFt
 103 SqM

 BALCONY
 : 120 SqFt
 11 SqM

 TOTAL
 : 1,230 SqFt
 114 SqM

Given the nature of condominium ownership, the Unit boundaries are precisely defined in such a manner so that all components of the Building which are (or are potentially) utilized either by other Units or the Common Elements are excluded from the Unit. This would exclude, for instance, all structural walls, columns etc. and essentially limits the Unit boundaries to the interior airspace between the perimeter walls and excludes all interior structural components. For the precise Unit boundaries, see Section 3.2 of the Declaration. For your reference, the area of the Unit, determined in accordance with these defined Unit boundaries, is set forth hereon (and labeled as "Unit Area"). Please note that the unique way of defining the boundaries actually would be if standard architectural measuring techniques were used. Typically, apartments are measured to the exterior boundaries of the exterior walls and to the centerline of interior demising walls or to the exterior of walls adjoining corridors or other Common Elements without excluding areas that may be occupied by columns or other structural components.