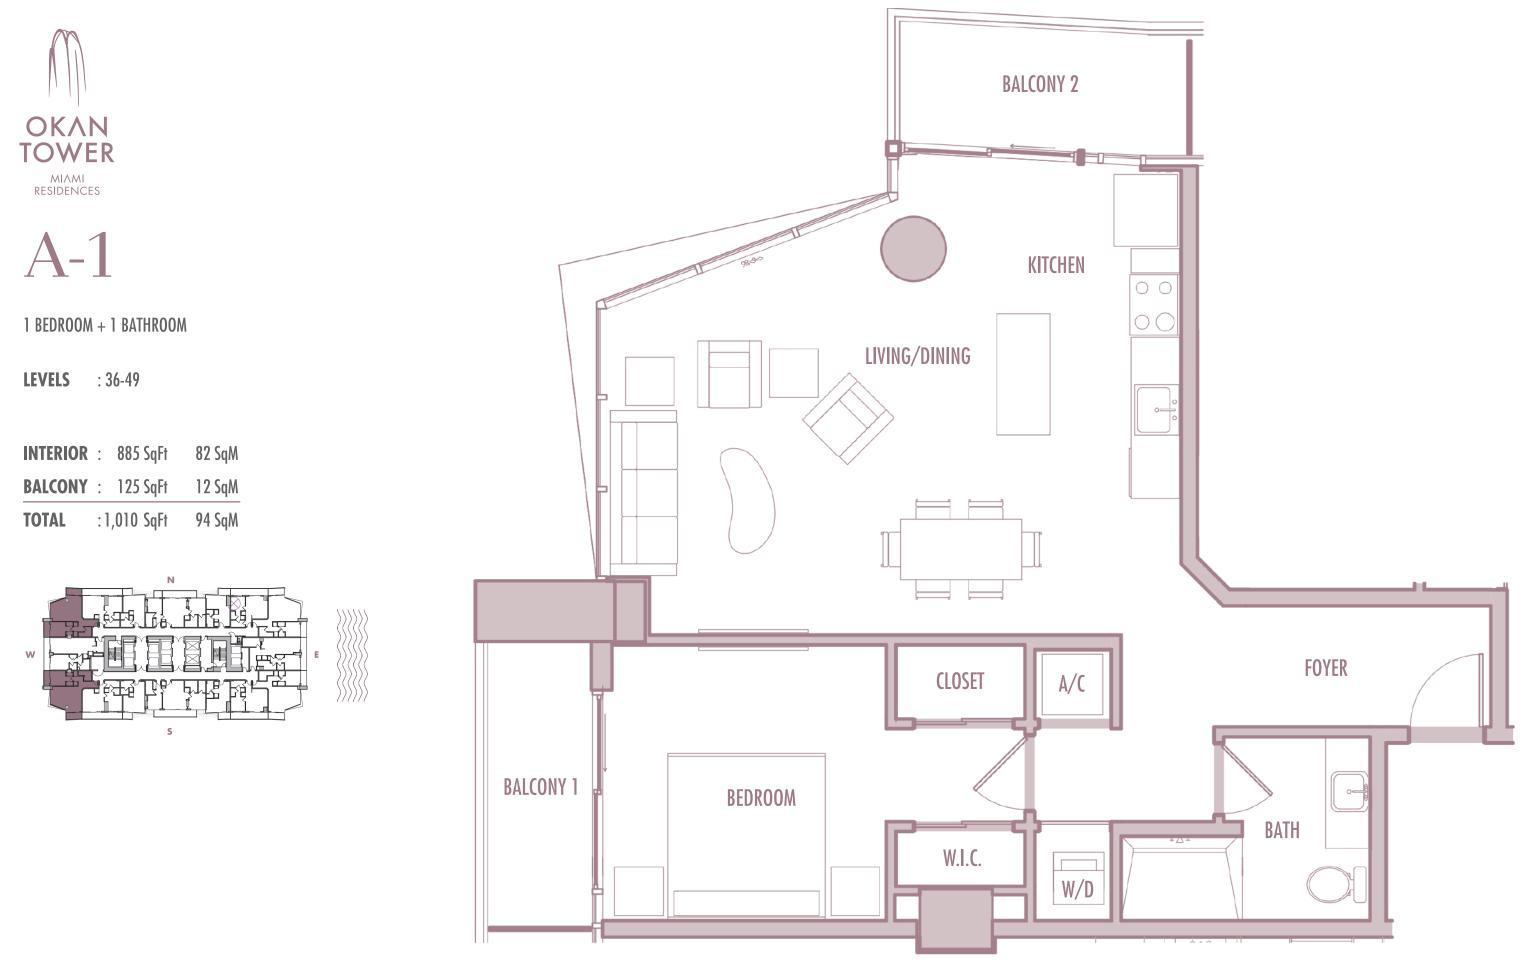

LEVELS : 61

| INTERIOR | : 1,940 SqFt | 180 SqM |
|----------|--------------|---------|
| BALCONY  | : 490 SqFt   | 46 SqM  |
| TOTAL    | : 2,430 SqFt | 226 SqM |

Given the nature of condominium ownership, the Unit boundaries are precisely defined in such a manner so that all components of the Building which are (or are potentially) utilized either by other Units or the Common Elements are excluded from the Unit. This would exclude, for instance, all structural walls, columns etc. and essentially limits the Unit boundaries to the interior airspace between the perimeter walls and excludes all interior structural components. For the precise Unit boundaries, see Section 3.2 of the Declaration. For your reference, the area of the Unit, determined in accordance with these defined Unit boundaries, is set forth hereon (and labeled as "Unit Area"). Please note that the unique way of defining the boundaries actually makes the Unit actually would be if standard architectural measuring techniques were used. Typically, apartments are measured to the exterior boundaries of the exterior walls and to the centerline of interior demising walls or to the exterior of walls adjoining corridors or other Structural components.