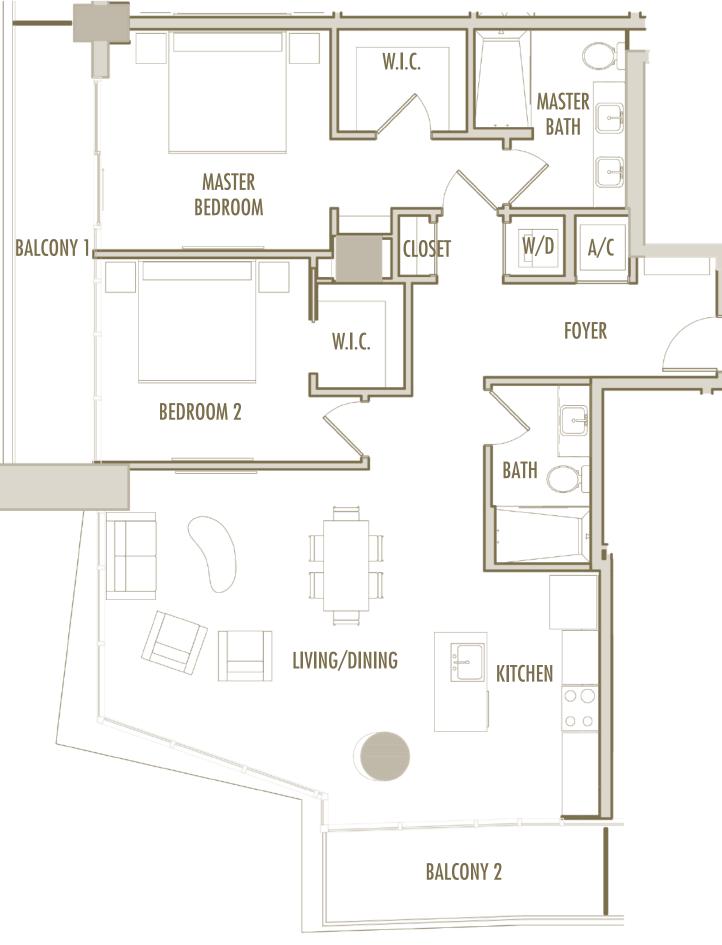

**INTERIOR** : 1,060 SqFt 98 SqM **BALCONY** : 205-245 SqFt 19-23 SqM TOTAL : 1,265-1,305 SqFt 118-121 SqM

2 BEDROOM + DEN + 2 BATHROOM

**LEVELS** : 55-56

| INTERIOR | • | 1,460 SqFt       | 136 SqM     |
|----------|---|------------------|-------------|
| BALCONY  | • | 210-215 SqFt     | 19,5-20 SqM |
| TOTAL    | • | 1,670-1,675 SqFt | 155-156 SqM |

**B-1** 

2 BEDROOM + 2 BATHROOM

LEVELS : 50 (HOTEL RESIDENCE) : 51-57 (SKY RESIDENCE)

**INTERIOR** : 1,060 SqFt 98 SqM **BALCONY** : 205-245 SqFt 19-23 SqM TOTAL : 1,265-1,305 SqFt 118-121 SqM

**B-17** 

2 BEDROOM + 2 BATHROOM

**LEVELS** : 36-49

| INTERIOR | • | 1,055 SqFt       | 98 SqM      |
|----------|---|------------------|-------------|
| BALCONY  | • | 190-250 SqFt     | 18-23 SqM   |
| TOTAL    | • | 1,245-1,305 SqFt | 116-121 SqM |