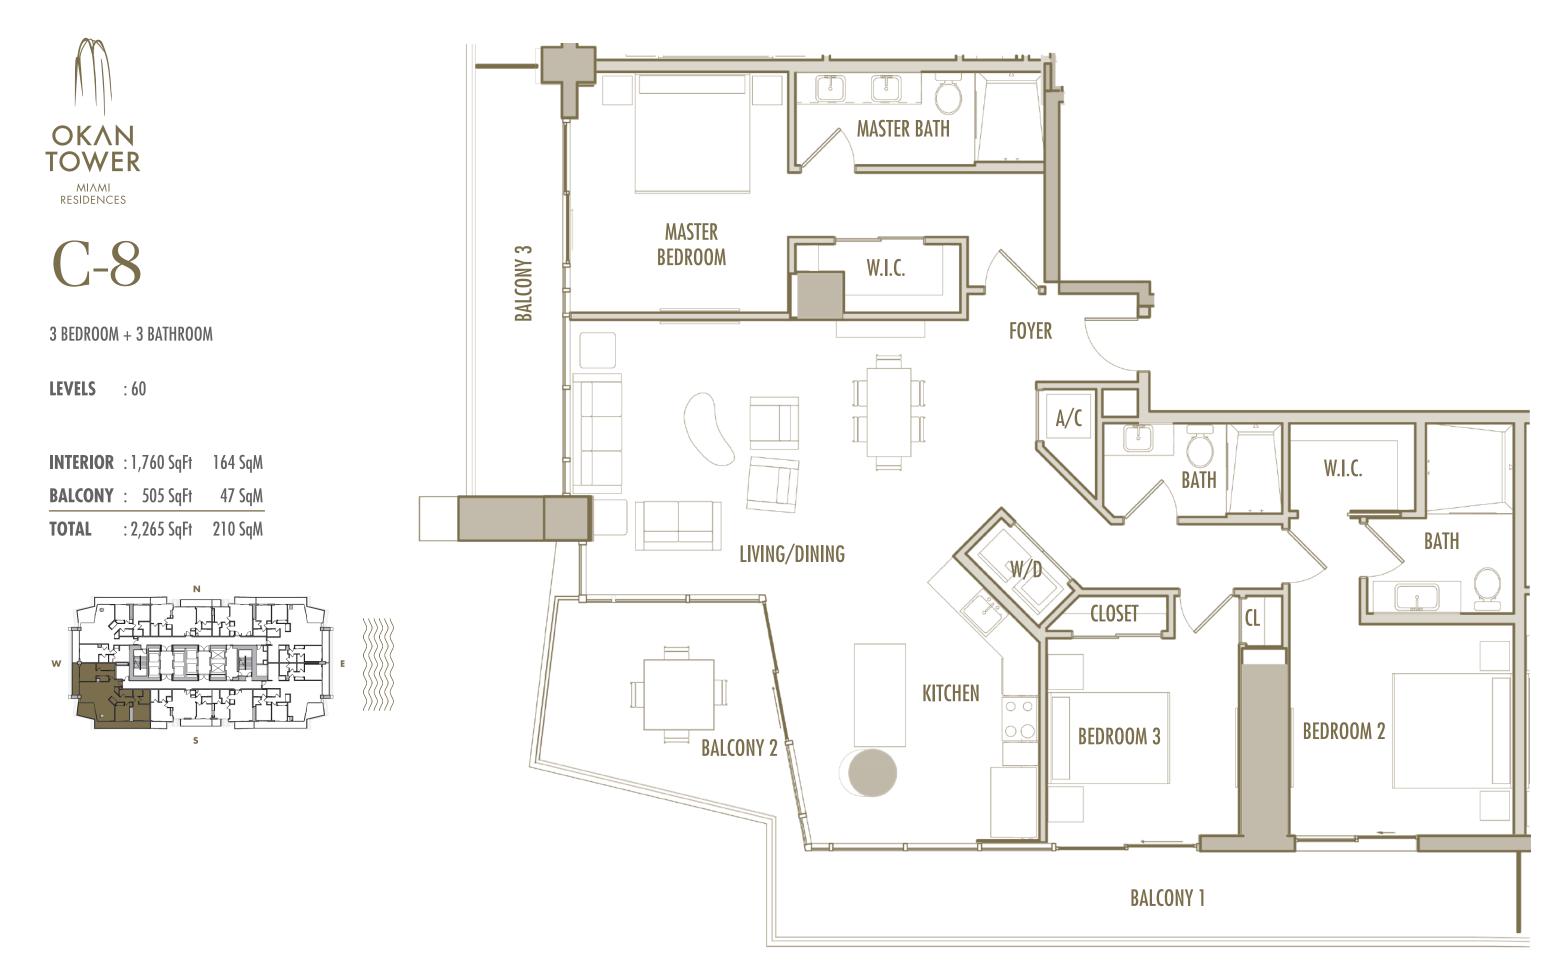

₩/D

A/

3 BEDROOM + DEN + 3 BATHROOM

LEVELS : 60

| INTERIOR | : 1,980 SqFt | 184 SqM |
|----------|--------------|---------|
| BALCONY  | : 490 SqFt   | 46 SqM  |
| TOTAL    | : 2,470 SqFt | 229 SqM |

3 BEDROOM + 3 BATHROOM