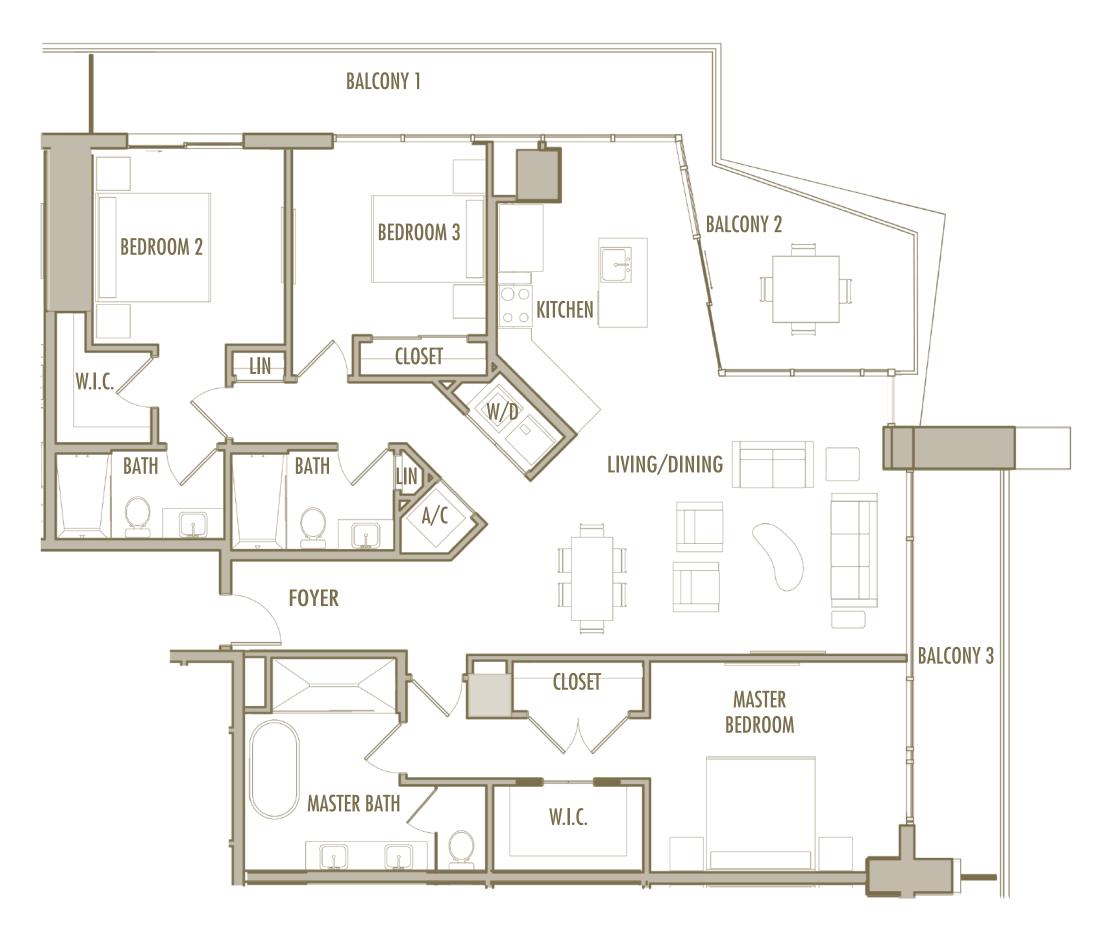

LEVELS : 62

| INTERIOR | : 1,865 SqFt | 173 SqM |
|----------|--------------|---------|
| BALCONY  | : 470 SqFt   | 44 SqM  |
| TOTAL    | : 2,335 SqFt | 217 SqM |

2 BEDROOM + DEN + 2 BATHROOM

LEVELS : 62

| INTERIOR | : 1,830 SqFt | 170 SqM |
|----------|--------------|---------|
| BALCONY  | : 475 SqFt   | 44 SqM  |
| TOTAL    | : 2,305 SqFt | 214 SqM |

2 BEDROOM + 2 BATHROOM

LEVELS : 62

| INTERIOR | : 1,875 SqFt | 174 SqM |
|----------|--------------|---------|
| BALCONY  | : 475 SqFt   | 44 SqM  |
| TOTAL    | : 2,350 SqFt | 218 SqM |