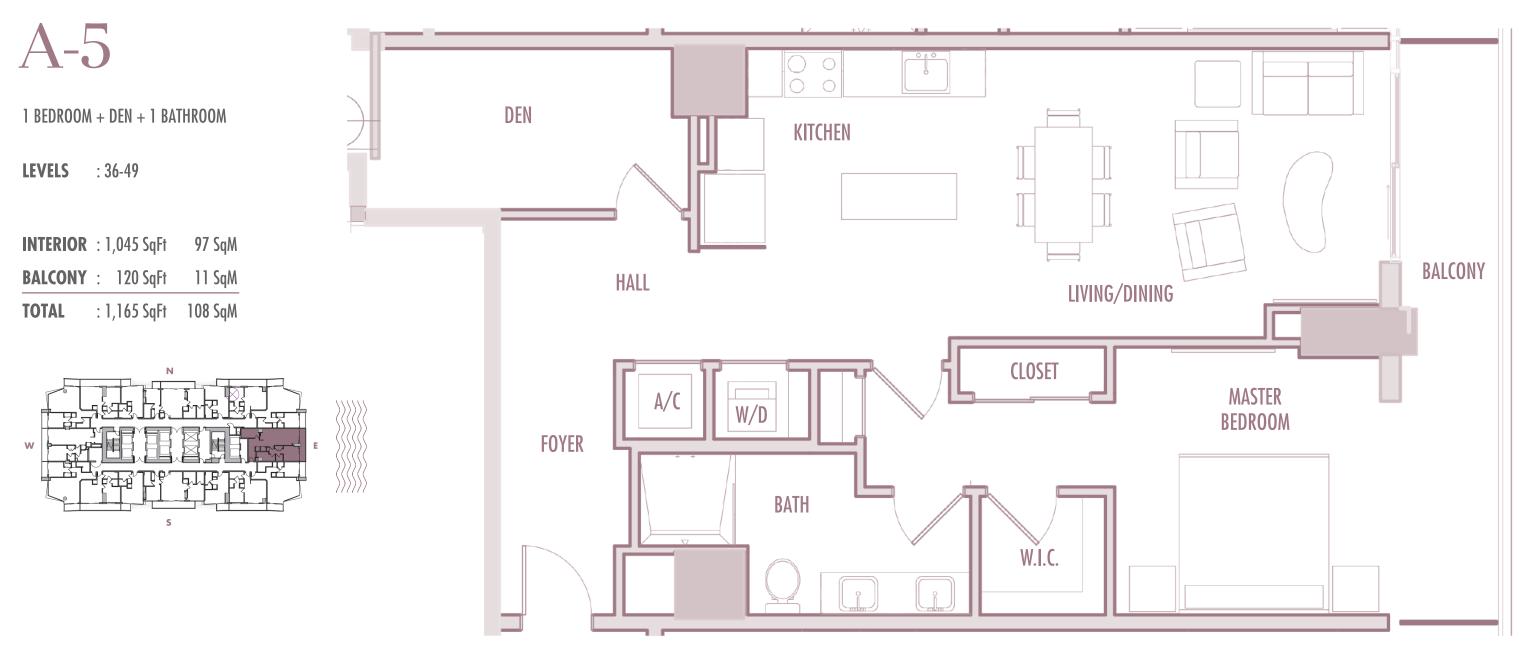

Given the nature of condominium ownership, the Unit boundaries are precisely defined in such a manner so that all components of the Building which are (or are potentially) utilized either by other Units or the Common Elements are excluded from the Unit. This would exclude, for instance, all structural walls, columns etc. and essentially limits the Unit boundaries to the interior airspace between the perimeter walls and excludes all interior structural components. For the precise Unit boundaries, see Section 3.2 of the Declaration. For your reference, the area of the Unit, determined in accordance with these defined Unit boundaries, is set forth hereon (and labeled as "Unit Area"). Please note that the unique way of defining the boundaries of the exterior walls and to the exterior demising walls or to the exterior of walls adjoining corridors or other Common Elements without excluding areas that may be occupied by columns or other structural components.