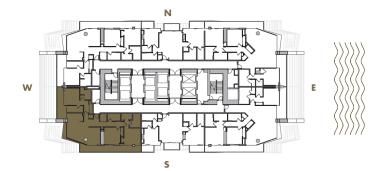

A-14

1 BEDROOM + DEN + 2 BATHROOM

LEVELS : 50 (HOTEL RESIDENCE) : 51-56 (SKY RESIDENCE)

 INTERIOR
 : 1,110 SqFt
 103 SqM

 BALCONY
 : 120 SqFt
 11 SqM

 TOTAL
 : 1,230 SqFt
 114 SqM

A-15

1 BEDROOM + DEN + 2 BATHROOM

A-14

1 BEDROOM + DEN + 2 BATHROOM

LEVELS : 50 (HOTEL RESIDENCE) : 51-56 (SKY RESIDENCE)

 INTERIOR
 : 1,110 SqFt
 103 SqM

 BALCONY
 : 120 SqFt
 11 SqM

 TOTAL
 : 1,230 SqFt
 114 SqM

Given the nature of condominium ownership, the Unit boundaries are precisely defined in such a manner so that all components of the Building which are (or are potentially) utilized either by other Units or the Common Elements are excluded from the Unit. This would exclude, for instance, all structural walls, columns etc. and essentially limits the Unit boundaries to the interior airspace between the perimeter walls and excludes all interior structural components. For the precise Unit boundaries, see Section 3.2 of the Declaration. For your reference, the area of the Unit, determined in accordance with these defined Unit boundaries, is set forth hereon (and labeled as "Unit Area"). Please note that the unique way of defining the boundaries actually would be if standard architectural measuring techniques were used. Typically, apartments are measured to the exterior boundaries of the exterior walls and to the centerline of interior demising walls or to the exterior of walls adjoining corridors or other Common Elements without excluding areas that may be occupied by columns or other structural components.