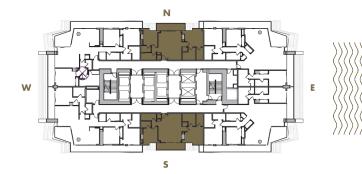

A-14

1 BEDROOM + DEN + 2 BATHROOM

LEVELS : 50 (HOTEL RESIDENCE) : 51-56 (SKY RESIDENCE)

 INTERIOR
 : 1,110 SqFt
 103 SqM

 BALCONY
 : 120 SqFt
 11 SqM

 TOTAL
 : 1,230 SqFt
 114 SqM

A-15

1 BEDROOM + DEN + 2 BATHROOM

A-14

1 BEDROOM + DEN + 2 BATHROOM

LEVELS : 50 (HOTEL RESIDENCE) : 51-56 (SKY RESIDENCE)

 INTERIOR
 : 1,110 SqFt
 103 SqM

 BALCONY
 : 120 SqFt
 11 SqM

 TOTAL
 : 1,230 SqFt
 114 SqM

Given the nature of condominium ownership, the Unit boundaries are precisely defined in such a manner so that all components of the Building which are (or are potentially) utilized either by other Units or the Common Elements are excluded from the Unit. This would exclude, for instance, all structural walls, columns etc. and essentially limits the Unit boundaries to the interior airspace between the perimeter walls and excludes all interior structural components. For the precise Unit boundaries, see Section 3.2 of the Declaration. For your reference, the area of the Unit, determined in accordance with these defined Unit boundaries, is set forth hereon (and labeled as "Unit Area"). Please note that the unique way of defining the boundaries actually would be if standard architectural measuring techniques were used. Typically, apartments are measured to the exterior boundaries of the exterior walls and to the centerline of interior demising walls or to the exterior of walls adjoining corridors or other Common Elements without excluding areas that may be occupied by columns or other structural components.

**B-1** 

2 BEDROOM + 2 BATHROOM

LEVELS : 50 (HOTEL RESIDENCE) : 51-57 (SKY RESIDENCE)

**INTERIOR** : 1,060 SqFt 98 SqM **BALCONY** : 205-245 SqFt 19-23 SqM TOTAL : 1,265-1,305 SqFt 118-121 SqM

**B-17** 

2 BEDROOM + 2 BATHROOM