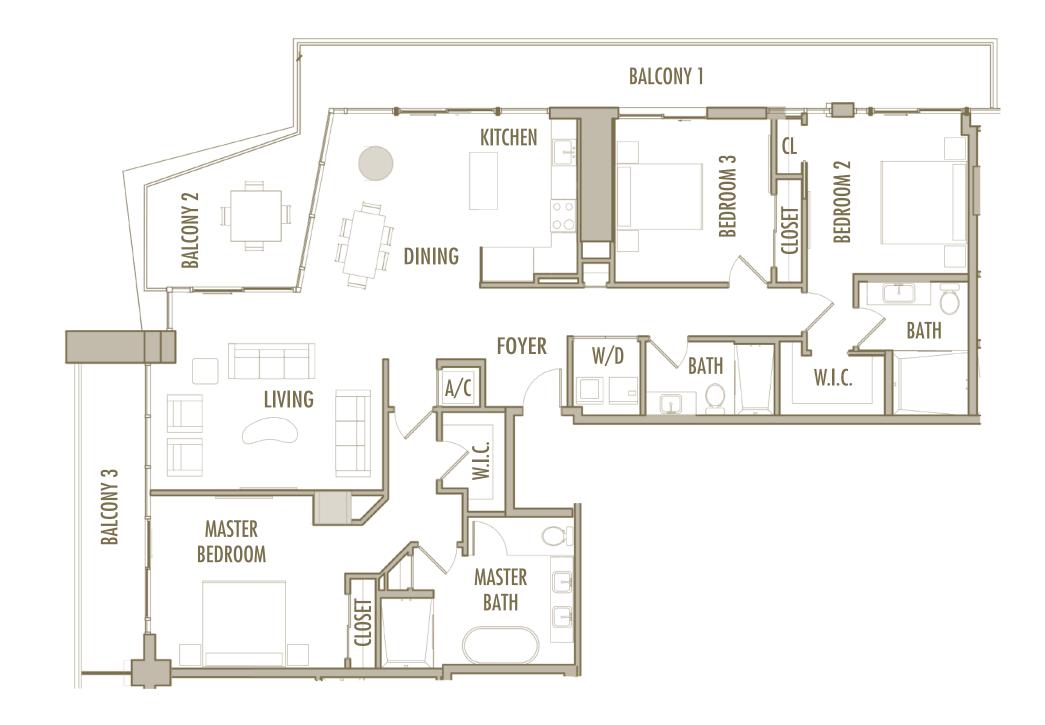

A-14

1 BEDROOM + DEN + 2 BATHROOM

LEVELS : 50 (HOTEL RESIDENCE) : 51-56 (SKY RESIDENCE)

 INTERIOR
 : 1,110 SqFt
 103 SqM

 BALCONY
 : 120 SqFt
 11 SqM

 TOTAL
 : 1,230 SqFt
 114 SqM

A-15

1 BEDROOM + DEN + 2 BATHROOM

A-14

1 BEDROOM + DEN + 2 BATHROOM

LEVELS : 50 (HOTEL RESIDENCE) : 51-56 (SKY RESIDENCE)

 INTERIOR
 : 1,110 SqFt
 103 SqM

 BALCONY
 : 120 SqFt
 11 SqM

 TOTAL
 : 1,230 SqFt
 114 SqM

Given the nature of condominium ownership, the Unit boundaries are precisely defined in such a manner so that all components of the Building which are (or are potentially) utilized either by other Units or the Common Elements are excluded from the Unit. This would exclude, for instance, all structural walls, columns etc. and essentially limits the Unit boundaries to the interior airspace between the perimeter walls and excludes all interior structural components. For the precise Unit boundaries, see Section 3.2 of the Declaration. For your reference, the area of the Unit, determined in accordance with these defined Unit boundaries, is set forth hereon (and labeled as "Unit Area"). Please note that the unique way of defining the boundaries actually would be if standard architectural measuring techniques were used. Typically, apartments are measured to the exterior boundaries of the exterior walls and to the centerline of interior demising walls or to the exterior of walls adjoining corridors or other Common Elements without excluding areas that may be occupied by columns or other structural components.