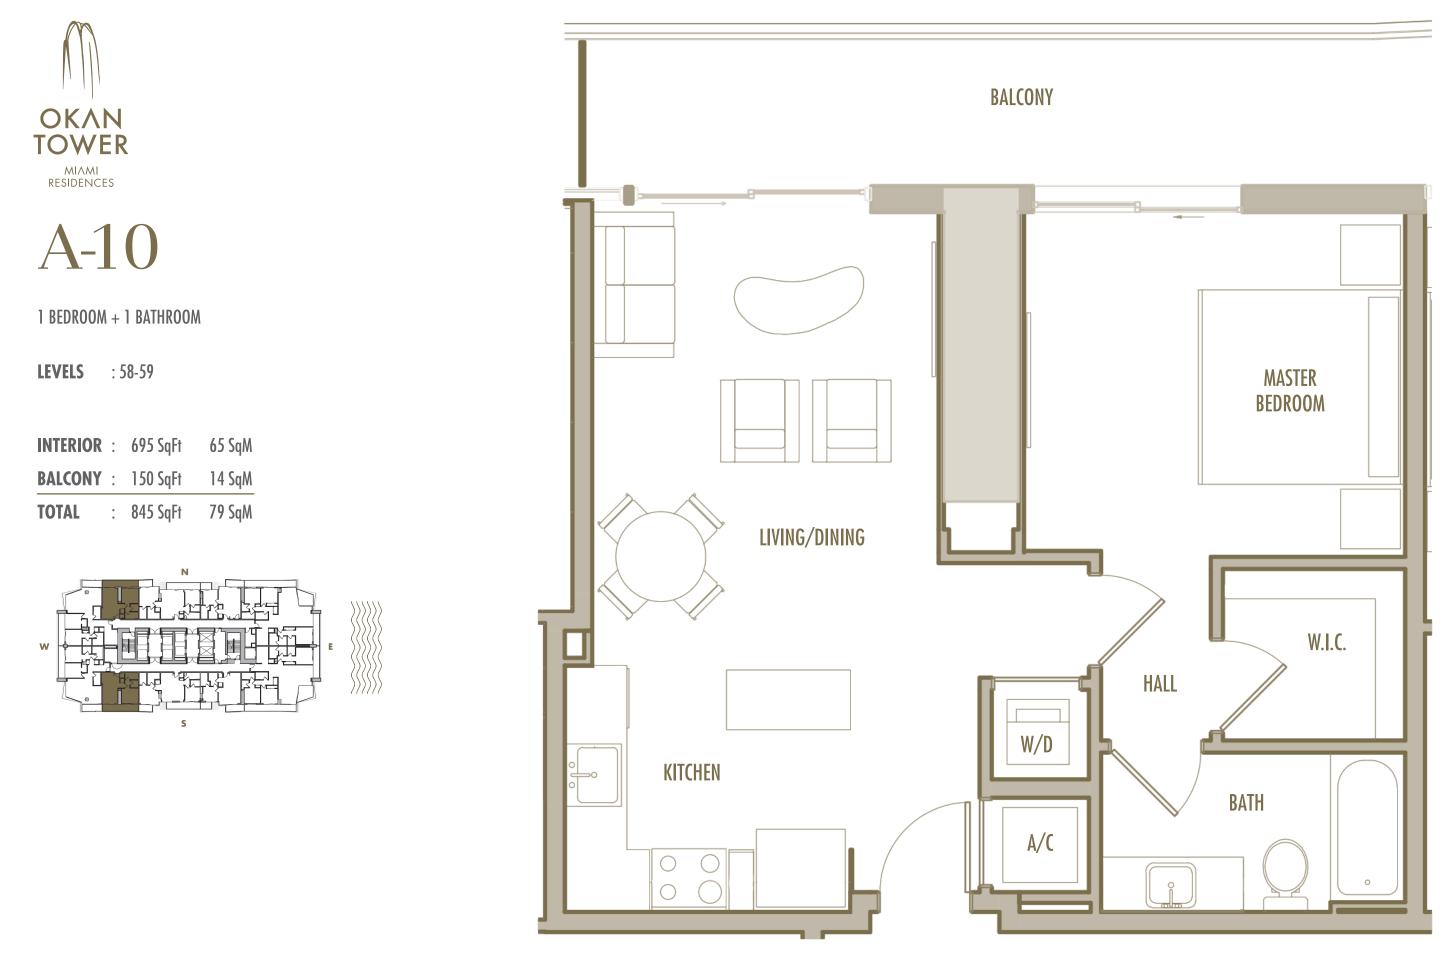

A-14

1 BEDROOM + DEN + 2 BATHROOM

LEVELS : 50 (HOTEL RESIDENCE) : 51-56 (SKY RESIDENCE)

 INTERIOR
 : 1,110 SqFt
 103 SqM

 BALCONY
 : 120 SqFt
 11 SqM

 TOTAL
 : 1,230 SqFt
 114 SqM

Given the nature of condominium ownership, the Unit boundaries are precisely defined in such a manner so that all components of the Building which are (or are potentially) utilized either by other Units or the Common Elements are excluded from the Unit. This would exclude, for instance, all structural walls, columns etc. and essentially limits the Unit boundaries to the interior airspace between the perimeter walls and excludes all interior structural components. For the precise Unit boundaries, see Section 3.2 of the Declaration. For your reference, the area of the Unit, determined in accordance with these defined Unit boundaries, is set forth hereon (and labeled as "Unit Area"). Please note that the unique way of defining the boundaries actually would be if standard architectural measuring techniques were used. Typically, apartments are measured to the exterior boundaries of the exterior walls and to the centerline of interior demising walls or to the exterior of walls adjoining corridors or other Common Elements without excluding areas that may be occupied by columns or other structural components.