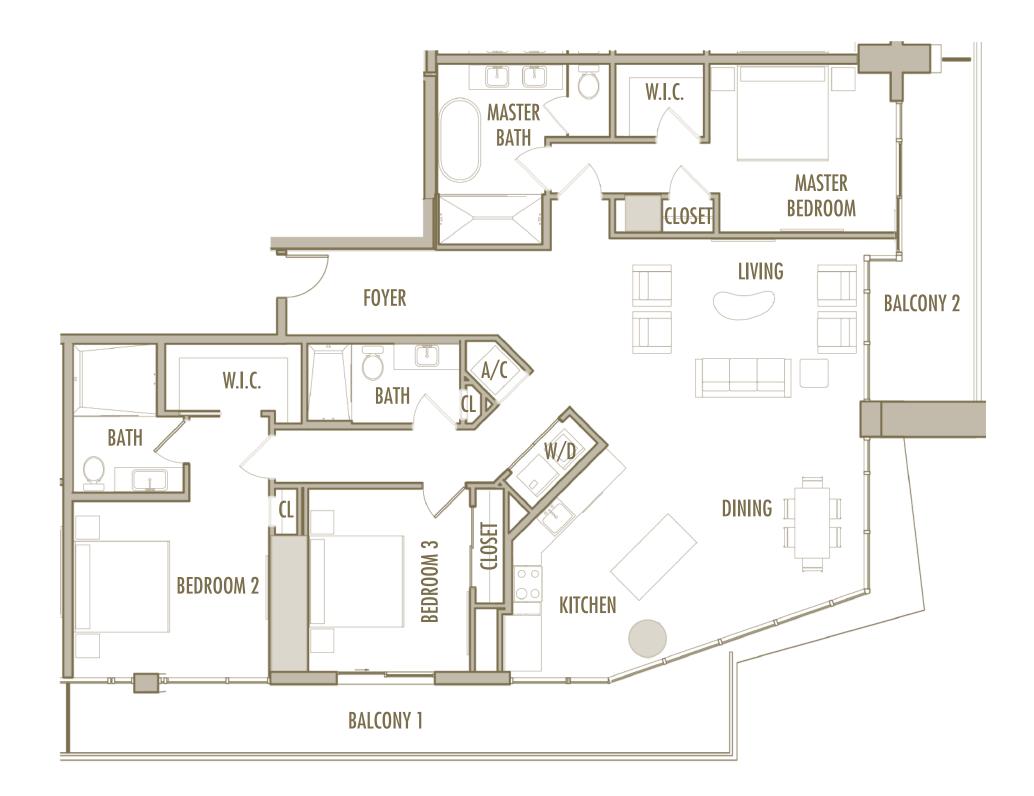

**LEVELS** : 57

| INTERIOR | : 1,085 SqFt | 101 SqM |
|----------|--------------|---------|
| BALCONY  | : 120 SqFt   | 11 SqM  |
| TOTAL    | : 1,205 SqFt | 112 SqM |

2 BEDROOM + 2 BATHROOM

LEVELS : 50 (HOTEL RESIDENCE) : 51-57 (SKY RESIDENCE)

**INTERIOR** : 1,060 SqFt 98 SqM **BALCONY** : 205-245 SqFt 19-23 SqM TOTAL : 1,265-1,305 SqFt 118-121 SqM

2 BEDROOM + DEN + 2 BATHROOM

**LEVELS** : 55-56

| INTERIOR | • | 1,460 SqFt       | 136 SqM     |
|----------|---|------------------|-------------|
| BALCONY  | • | 210-215 SqFt     | 19,5-20 SqM |
| TOTAL    | • | 1,670-1,675 SqFt | 155-156 SqM |