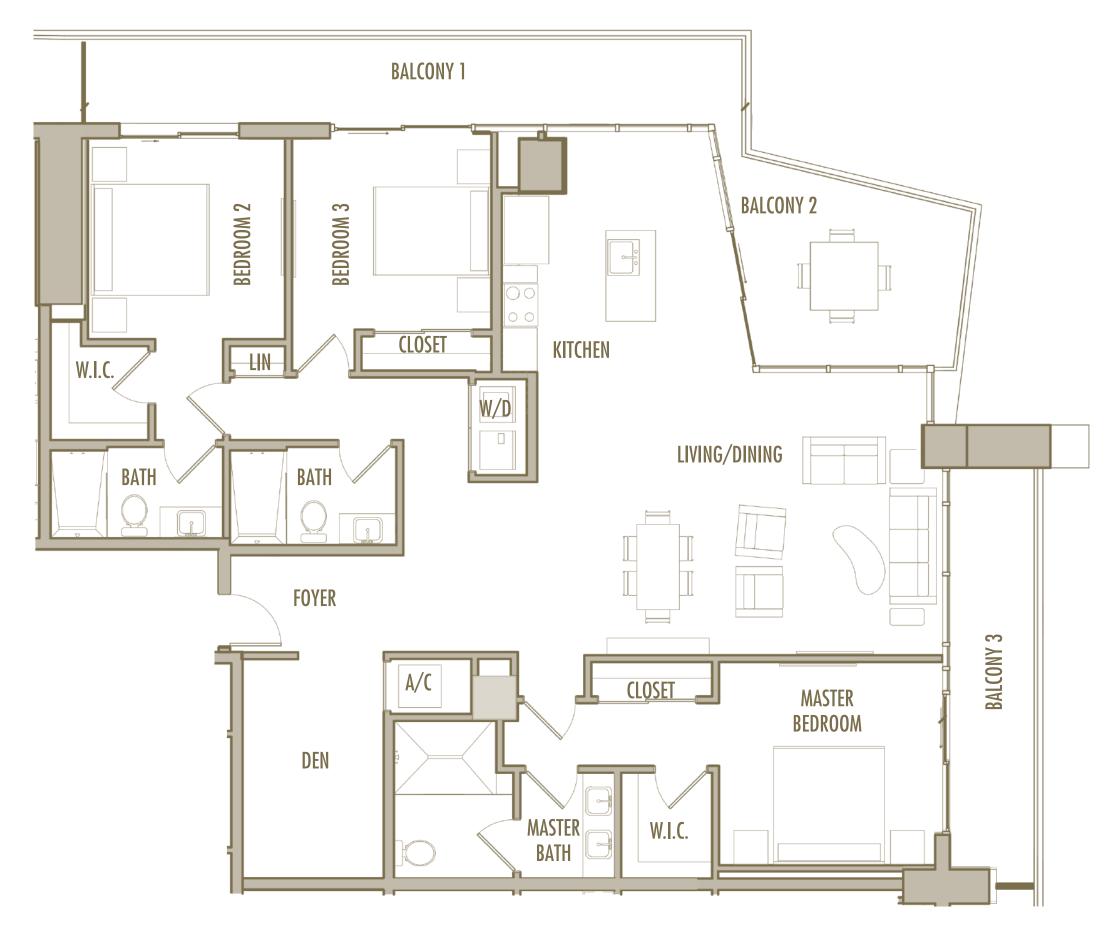

A-14

1 BEDROOM + DEN + 2 BATHROOM

LEVELS : 50 (HOTEL RESIDENCE) : 51-56 (SKY RESIDENCE)

 INTERIOR
 : 1,110 SqFt
 103 SqM

 BALCONY
 : 120 SqFt
 11 SqM

 TOTAL
 : 1,230 SqFt
 114 SqM

A-15

1 BEDROOM + DEN + 2 BATHROOM

A-14

1 BEDROOM + DEN + 2 BATHROOM

LEVELS : 50 (HOTEL RESIDENCE) : 51-56 (SKY RESIDENCE)

 INTERIOR
 : 1,110 SqFt
 103 SqM

 BALCONY
 : 120 SqFt
 11 SqM

 TOTAL
 : 1,230 SqFt
 114 SqM

Given the nature of condominium ownership, the Unit boundaries are precisely defined in such a manner so that all components of the Building which are (or are potentially) utilized either by other Units or the Common Elements are excluded from the Unit. This would exclude, for instance, all structural walls, columns etc. and essentially limits the Unit boundaries to the interior airspace between the perimeter walls and excludes all interior structural components. For the precise Unit boundaries, see Section 3.2 of the Declaration. For your reference, the area of the Unit, determined in accordance with these defined Unit boundaries, is set forth hereon (and labeled as "Unit Area"). Please note that the unique way of defining the boundaries actually would be if standard architectural measuring techniques were used. Typically, apartments are measured to the exterior boundaries of the exterior walls and to the centerline of interior demising walls or to the exterior of walls adjoining corridors or other Common Elements without excluding areas that may be occupied by columns or other structural components.