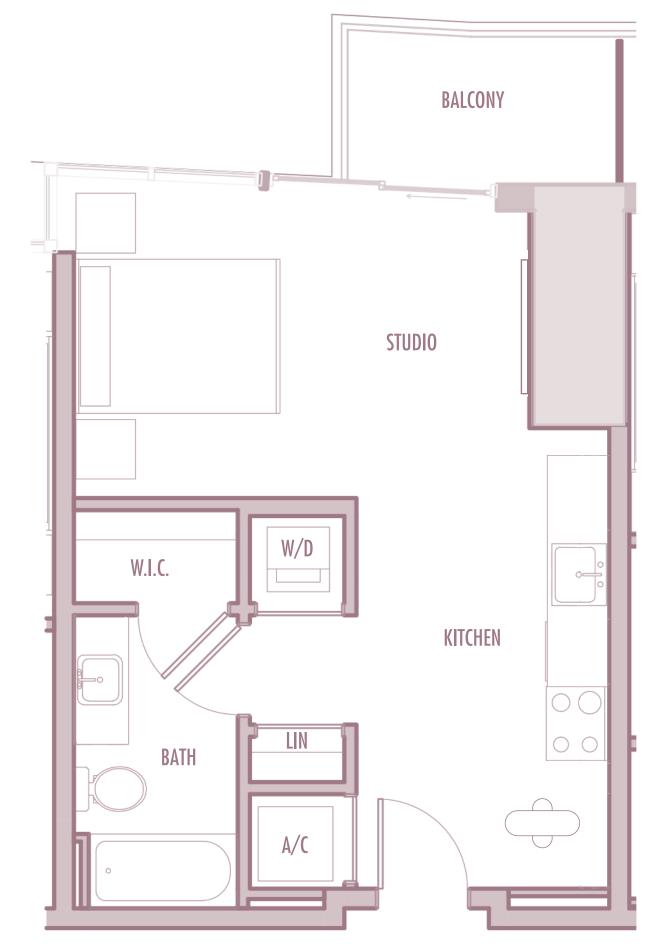

# STUDIO

LEVELS : 36-37

| INTERIOR | : 465 SqF | t 166 SqM |
|----------|-----------|-----------|
| BALCONY  | : 40 SqF  | t 39 SqM  |
| TOTAL    | : 505 SqF | t 205 SqM |

# STUDIO

LEVELS : 38-41

| INTERIOR | • | 460 SqFt | 43 SqM |
|----------|---|----------|--------|
| BALCONY  | • | 40 SqFt  | 4 SqM  |
| TOTAL    | • | 500 SqFt | 46 SqM |

# STUDIO

LEVELS : 42-49

| INTERIOR | • | 455 SqFt     | 42 SqM      |
|----------|---|--------------|-------------|
| BALCONY  | • | 40-45 SqFt   | 3,7-4,2 SqM |
| TOTAL    | • | 495-500 SqFt | 46-47 SqM   |

STUDIO

LEVELS : 36-38

| INTERIOR | • | 455 SqFt | 42 SqM |
|----------|---|----------|--------|
| BALCONY  | • | 50 SqFt  | 5 SqM  |
| TOTAL    | • | 505 SqFt | 47 SqM |

# STUDIO

LEVELS : 39-44

| INTERIOR | • | 450 SqFt | 42 SqM |
|----------|---|----------|--------|
| BALCONY  | • | 50 SqFt  | 5 SqM  |
| TOTAL    | • | 500 SqFt | 46 SqM |

# **STUDIO**

LEVELS : 45-48

| INTERIOR | • | 445 SqFt | 41 SqM |
|----------|---|----------|--------|
| BALCONY  | • | 50 SqFt  | 5 SqM  |
| TOTAL    | • | 495 SqFt | 46 SqM |

STUDIO

LEVELS : 49

| INTERIOR | • | 450 SqFt | 42 SqM |
|----------|---|----------|--------|
| BALCONY  | • | 55 SqFt  | 5 SqM  |
| TOTAL    | • | 505 SqFt | 47 SqM |