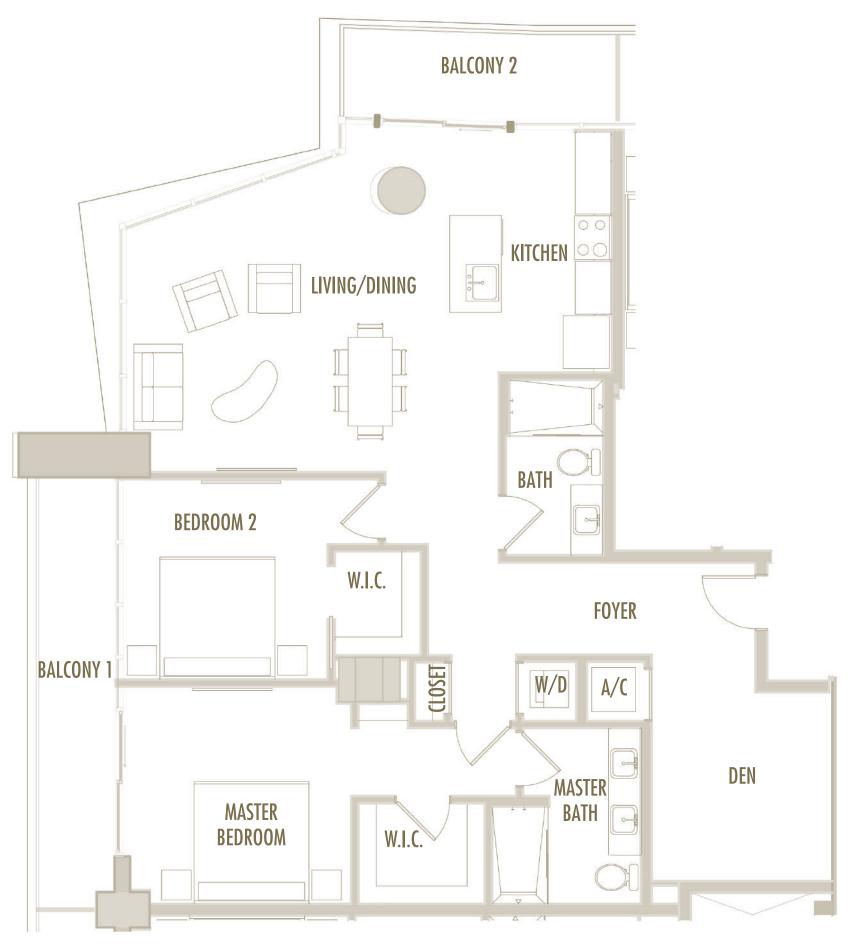

A-14

1 BEDROOM + DEN + 2 BATHROOM

LEVELS : 50 (HOTEL RESIDENCE) : 51-56 (SKY RESIDENCE)

 INTERIOR
 : 1,110 SqFt
 103 SqM

 BALCONY
 : 120 SqFt
 11 SqM

 TOTAL
 : 1,230 SqFt
 114 SqM

A-15

1 BEDROOM + DEN + 2 BATHROOM

A-14

1 BEDROOM + DEN + 2 BATHROOM

LEVELS : 50 (HOTEL RESIDENCE) : 51-56 (SKY RESIDENCE)

 INTERIOR
 : 1,110 SqFt
 103 SqM

 BALCONY
 : 120 SqFt
 11 SqM

 TOTAL
 : 1,230 SqFt
 114 SqM

Given the nature of condominium ownership, the Unit boundaries are precisely defined in such a manner so that all components of the Building which are (or are potentially) utilized either by other Units or the Common Elements are excluded from the Unit. This would exclude, for instance, all structural walls, columns etc. and essentially limits the Unit boundaries to the interior airspace between the perimeter walls and excludes all interior structural components. For the precise Unit boundaries, see Section 3.2 of the Declaration. For your reference, the area of the Unit, determined in accordance with these defined Unit boundaries, is set forth hereon (and labeled as "Unit Area"). Please note that the unique way of defining the boundaries actually would be if standard architectural measuring techniques were used. Typically, apartments are measured to the exterior boundaries of the exterior walls and to the centerline of interior demising walls or to the exterior of walls adjoining corridors or other Common Elements without excluding areas that may be occupied by columns or other structural components.