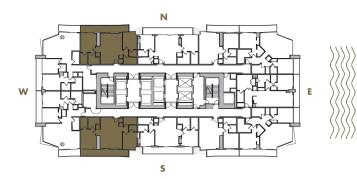

9

 INTERIOR
 : 1,225 SqFt
 114 SqM

 BALCONY
 : 210 SqFt
 20 SqM

 TOTAL
 : 1,435 SqFt
 133 SqM







2 BEDROOM + 2 BATHROOM

LEVELS : 63

**INTERIOR** : 1,135 SqFt 105 SqM BALCONY : 130 SqFt 12 SqM TOTAL : 1,265 SqFt 118 SqM







2 BEDROOM + 2 BATHROOM

LEVELS : 64

 INTERIOR
 : 1,145 SqFt
 106 SqM

 BALCONY
 : 100 SqFt
 9 SqM

 TOTAL
 : 1,245 SqFt
 116 SqM







2 BEDROOM + 2 BATHROOM

**LEVELS** : 65

**INTERIOR** : 1,155 SqFt 107 SqM BALCONY : 155 SqFt 14 SqM TOTAL : 1,310 SqFt 122 SqM







2 BEDROOM + 2 BATHROOM

LEVELS : 66

 INTERIOR
 : 1,165 SqFt
 108 SqM

 BALCONY
 : 190 SqFt
 18 SqM

 TOTAL
 : 1,355 SqFt
 126 SqM







2 BEDROOM + 2 BATHROOM

**LEVELS** : 55-57

**INTERIOR** : 1,100 SqFt 102 SqM **BALCONY** : 205-210 SqFt 19-19,5 SqM TOTAL : 1,305-1,310 SqFt 121-122 SqM









0

ЮC

**KITCHEN** 

A/C

W/D

**CLOSE** 

W.I.C.





2 BEDROOM + DEN + 2 BATHROOM

LEVELS : 62

| INTERIOR | : 1,865 SqFt | 173 SqM |
|----------|--------------|---------|
| BALCONY  | : 470 SqFt   | 44 SqM  |
| TOTAL    | : 2,335 SqFt | 217 SqM |







2 BEDROOM + DEN + 2 BATHROOM

LEVELS : 62

| INTERIOR | : 1,830 SqFt | 170 SqM |
|----------|--------------|---------|
| BALCONY  | : 475 SqFt   | 44 SqM  |
| TOTAL    | : 2,305 SqFt | 214 SqM |







2 BEDROOM + 2 BATHROOM

LEVELS : 62

| INTERIOR | : 1,875 SqFt | 174 SqM |
|----------|--------------|---------|
| BALCONY  | : 475 SqFt   | 44 SqM  |
| TOTAL    | : 2,350 SqFt | 218 SqM |







2 BEDROOM + DEN + 2 BATHROOM

**LEVELS** : 62

| INTERIOR | : 1,705 SqFt | 158 SqM |
|----------|--------------|---------|
| BALCONY  | :