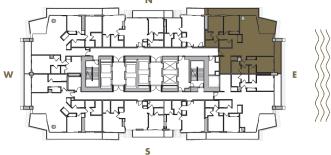

A-14

1 BEDROOM + DEN + 2 BATHROOM

LEVELS : 50 (HOTEL RESIDENCE) : 51-56 (SKY RESIDENCE)

 INTERIOR
 : 1,110 SqFt
 103 SqM

 BALCONY
 : 120 SqFt
 11 SqM

 TOTAL
 : 1,230 SqFt
 114 SqM

A-15

1 BEDROOM + DEN + 2 BATHROOM

A-14

1 BEDROOM + DEN + 2 BATHROOM

LEVELS : 50 (HOTEL RESIDENCE) : 51-56 (SKY RESIDENCE)

 INTERIOR
 : 1,110 SqFt
 103 SqM

 BALCONY
 : 120 SqFt
 11 SqM

 TOTAL
 : 1,230 SqFt
 114 SqM

Given the nature of condominium ownership, the Unit boundaries are precisely defined in such a manner so that all components of the Building which are (or are potentially) utilized either by other Units or the Common Elements are excluded from the Unit. This would exclude, for instance, all structural walls, columns etc. and essentially limits the Unit boundaries to the interior airspace between the perimeter walls and excludes all interior structural components. For the precise Unit boundaries, see Section 3.2 of the Declaration. For your reference, the area of the Unit, determined in accordance with these defined Unit boundaries, is set forth hereon (and labeled as "Unit Area"). Please note that the unique way of defining the boundaries actually would be if standard architectural measuring techniques were used. Typically, apartments are measured to the exterior boundaries of the exterior walls and to the centerline of interior demising walls or to the exterior of walls adjoining corridors or other Common Elements without excluding areas that may be occupied by columns or other structural components.