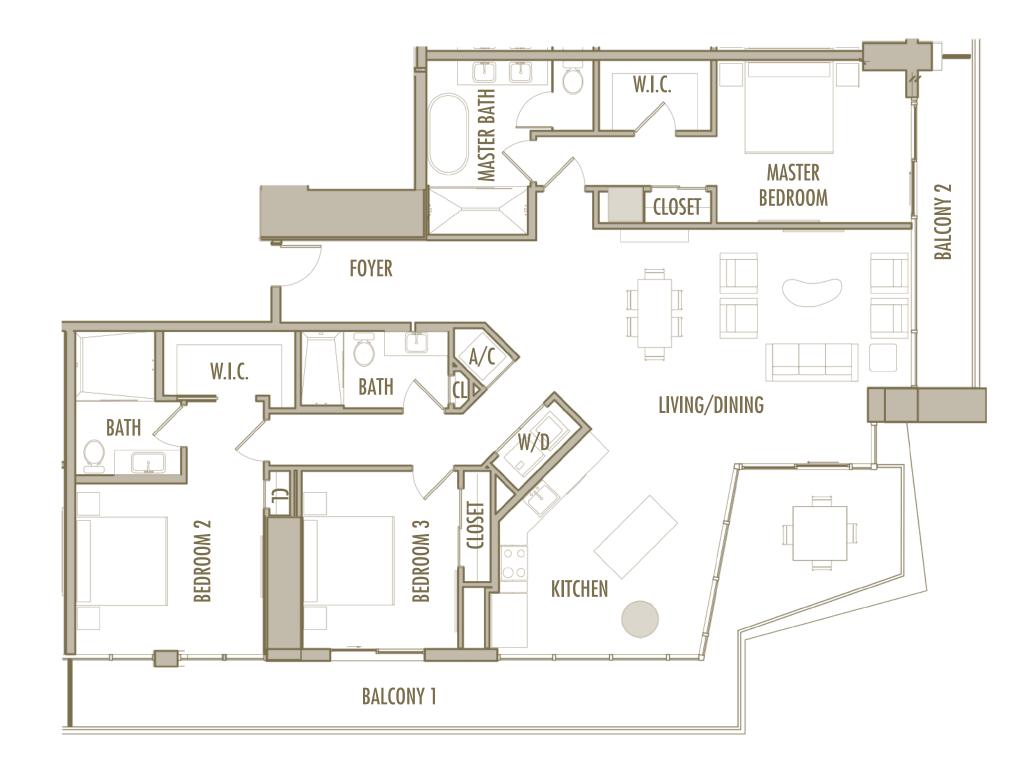

**INTERIOR** : 1,060 SqFt 98 SqM **BALCONY** : 205-245 SqFt 19-23 SqM TOTAL : 1,265-1,305 SqFt 118-121 SqM

2 BEDROOM + DEN + 2 BATHROOM

**LEVELS** : 55-56

| INTERIOR | • | 1,460 SqFt       | 136 SqM     |
|----------|---|------------------|-------------|
| BALCONY  | • | 210-215 SqFt     | 19,5-20 SqM |
| TOTAL    | • | 1,670-1,675 SqFt | 155-156 SqM |

**B-1** 

2 BEDROOM + 2 BATHROOM

LEVELS : 50 (HOTEL RESIDENCE) : 51-57 (SKY RESIDENCE)

**INTERIOR** : 1,060 SqFt 98 SqM **BALCONY** : 205-245 SqFt 19-23 SqM TOTAL : 1,265-1,305 SqFt 118-121 SqM

**B-17** 

2 BEDROOM + 2 BATHROOM