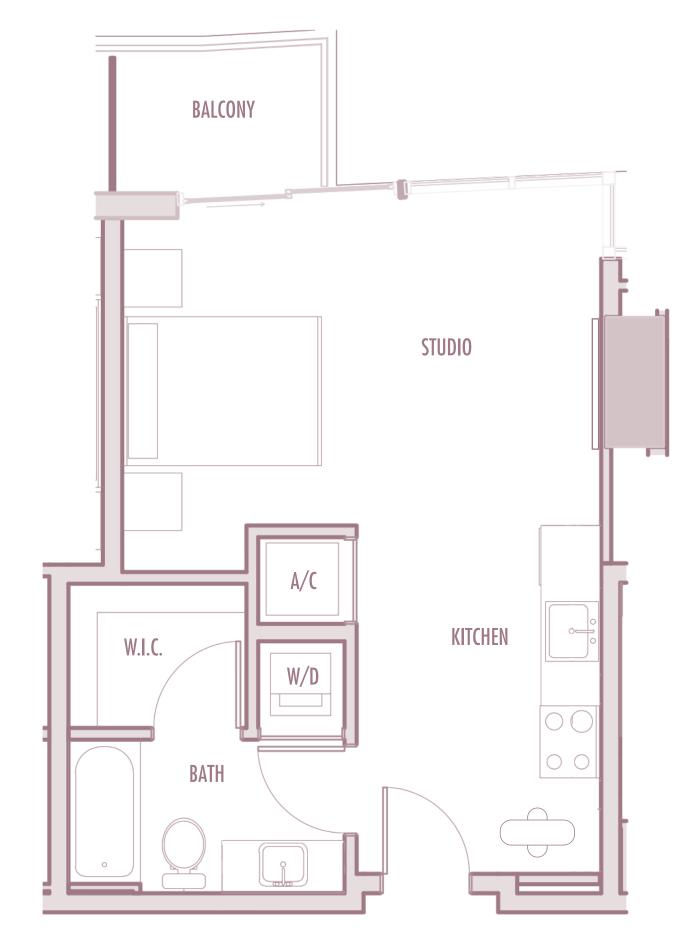

# STUDIO

LEVELS : 36-37

| INTERIOR | : 465 SqF | t 166 SqM |
|----------|-----------|-----------|
| BALCONY  | : 40 SqF  | t 39 SqM  |
| TOTAL    | : 505 SqF | t 205 SqM |

# STUDIO

LEVELS : 38-41

| INTERIOR | • | 460 SqFt | 43 SqM |
|----------|---|----------|--------|
| BALCONY  | • | 40 SqFt  | 4 SqM  |
| TOTAL    | • | 500 SqFt | 46 SqM |

# STUDIO

LEVELS : 42-49

| INTERIOR | • | 455 SqFt     | 42 SqM      |
|----------|---|--------------|-------------|
| BALCONY  | • | 40-45 SqFt   | 3,7-4,2 SqM |
| TOTAL    | • | 495-500 SqFt | 46-47 SqM   |