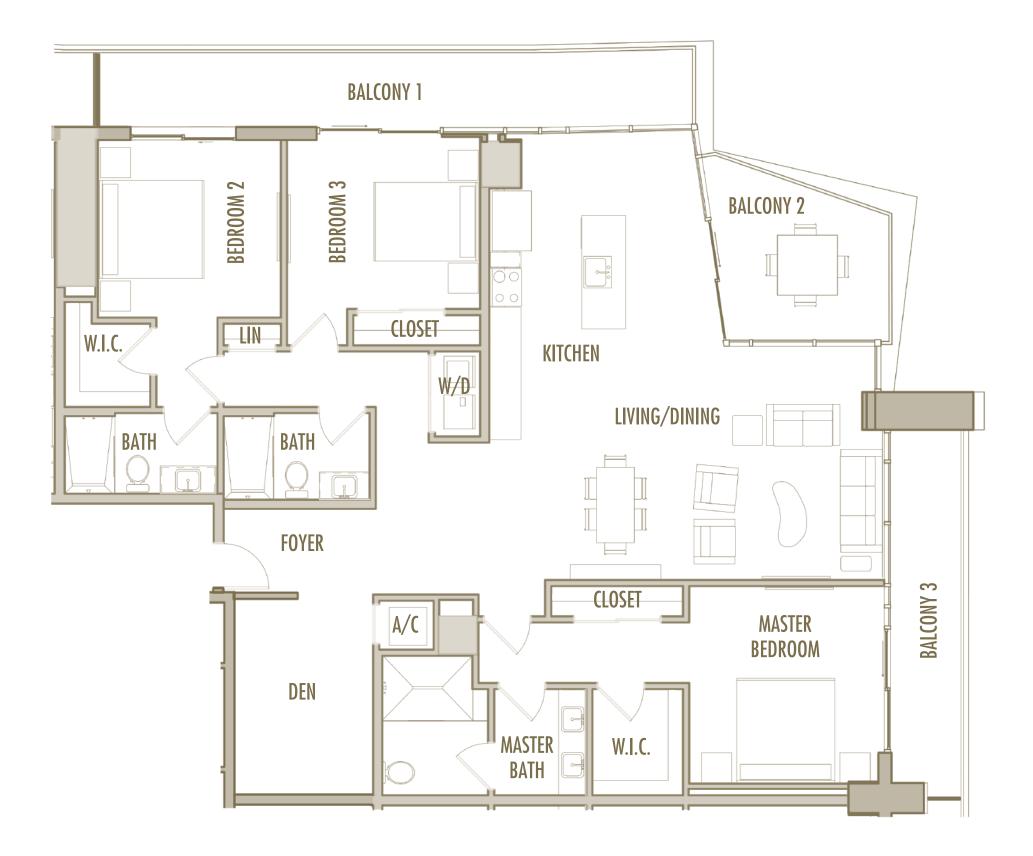

DEN + 2 BATHROOM

LEVELS : 62

| INTERIOR | : 1,830 SqFt | 170 SqM |
|----------|--------------|---------|
| BALCONY  | : 475 SqFt   | 44 SqM  |
| TOTAL    | : 2,305 SqFt | 214 SqM |







2 BEDROOM + 2 BATHROOM

LEVELS : 62

| INTERIOR | : 1,875 SqFt | 174 SqM |
|----------|--------------|---------|
| BALCONY  | : 475 SqFt   | 44 SqM  |
| TOTAL    | : 2,350 SqFt | 218 SqM |







2 BEDROOM + DEN + 2 BATHROOM

**LEVELS** : 62

| INTERIOR | : 1,705 SqFt | 158 SqM |
|----------|--------------|---------|
| BALCONY  | : 470 SqFt   | 44 SqM  |
| TOTAL    | : 2,175 SqFt | 202 SqM |







C-1

3 BEDROOM + DEN + 3 BATHROOM

**LEVELS** : 58

| INTERIOR | : 2,055 SqFt | 191 SqM |
|----------|--------------|---------|
| BALCONY  | : 475 SqFt   | 44 SqM  |
| TOTAL    | : 2,530 SqFt | 235 SqM |







C-2

3 BEDROOM + DEN + 3 BATHROOM

**LEVELS** : 58

| INTERIOR | : 2,075 SqFt | 193 SqM |
|----------|--------------|---------|
| BALCONY  | : 475 SqFt   | 44 SqM  |
| TOTAL    | : 2,550 SqFt | 237 SqM |







S





C-4

3 BEDROOM + DEN + 3 BATHROOM

**LEVELS** : 59

| INTERIOR | : 2,035 SqFt | 187 SqM |
|----------|--------------|---------|
| BALCONY  | : 480 SqFt   | 45 SqM  |
| TOTAL    | : 2,515 SqFt | 231 SqM |







Given the nature of condominium ownership, the Unit boundaries are precisely defined in such a manner so that all components of the Building which are (or are potentially) utilized either by other Units or the Common Elements are excluded from the Unit. This would exclude, for instance, all structural walls, columns etc. and essentially limits the Unit boundaries t