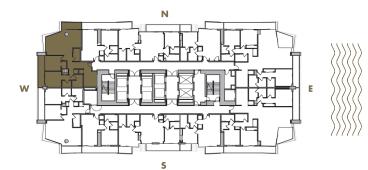

A-14

1 BEDROOM + DEN + 2 BATHROOM

LEVELS : 50 (HOTEL RESIDENCE) : 51-56 (SKY RESIDENCE)

 INTERIOR
 : 1,110 SqFt
 103 SqM

 BALCONY
 : 120 SqFt
 11 SqM

 TOTAL
 : 1,230 SqFt
 114 SqM

A-15

1 BEDROOM + DEN + 2 BATHROOM

A-14

1 BEDROOM + DEN + 2 BATHROOM

LEVELS : 50 (HOTEL RESIDENCE) : 51-56 (SKY RESIDENCE)

 INTERIOR
 : 1,110 SqFt
 103 SqM

 BALCONY
 : 120 SqFt
 11 SqM

 TOTAL
 : 1,230 SqFt
 114 SqM

Given the nature of condominium ownership, the Unit boundaries are precisely defined in such a manner so that all components of the Building which are (or are potentially) utilized either by other Units or the Common Elements are excluded from the Unit. This would exclude, for instance, all structural walls, columns etc. and essentially limits the Unit boundaries to the interior airspace between the perimeter walls and excludes all interior structural components. For the precise Unit boundaries, see Section 3.2 of the Declaration. For your reference, the area of the Unit, determined in accordance with these defined Unit boundaries, is set forth hereon (and labeled as "Unit Area"). Please note that the unique way of defining the boundaries actually would be if standard architectural measuring techniques were used. Typically, apartments are measured to the exterior boundaries of the exterior walls and to the centerline of interior demising walls or to the exterior of walls adjoining corridors or other Common Elements without excluding areas that may be occupied by columns or other structural components.