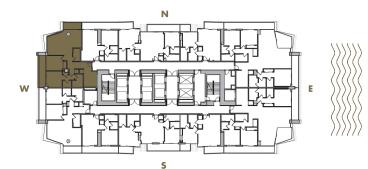

A-14

1 BEDROOM + DEN + 2 BATHROOM

LEVELS : 50 (HOTEL RESIDENCE) : 51-56 (SKY RESIDENCE)

 INTERIOR
 : 1,110 SqFt
 103 SqM

 BALCONY
 : 120 SqFt
 11 SqM

 TOTAL
 : 1,230 SqFt
 114 SqM

A-15

1 BEDROOM + DEN + 2 BATHROOM

A-14

1 BEDROOM + DEN + 2 BATHROOM

LEVELS : 50 (HOTEL RESIDENCE) : 51-56 (SKY RESIDENCE)

 INTERIOR
 : 1,110 SqFt
 103 SqM

 BALCONY
 : 120 SqFt
 11 SqM

 TOTAL
 : 1,230 SqFt
 114 SqM

Given the nature of condominium ownership, the Unit boundaries are precisely defined in such a manner so that all components of the Building which are (or are potentially) utilized either by other Units or the Common Elements are excluded from the Unit. This would exclude, for instance, all structural walls, columns etc. and essentially limits the Unit boundaries to the interior airspace between the perimeter walls and excludes all interior structural components. For the precise Unit boundaries, see Section 3.2 of the Declaration. For your reference, the area of the Unit, determined in accordance with these defined Unit boundaries, is set forth hereon (and labeled as "Unit Area"). Please note that the unique way of defining the boundaries actually would be if standard architectural measuring techniques were used. Typically, apartments are measured to the exterior boundaries of the exterior walls and to the centerline of interior demising walls or to the exterior of walls adjoining corridors or other Common Elements without excluding areas that may be occupied by columns or other structural components.