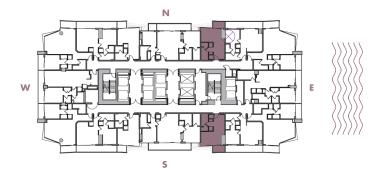

Given the nature of condominium ownership, the Unit boundaries are precisely defined in such a manner so that all components of the Building which are (or are potentially) utilized either by other Units or the Common Elements are excluded from the Unit. This would exclude, for instance, all structural walls, columns etc. and essentially limits the Unit boundaries to the interior airspace between the perimeter walls and excludes all interior structural components. For the precise Unit boundaries, see Section 3.2 of the Declaration. For your reference, the area of the Unit, determined in accordance with these defined Unit boundaries, is set forth hereon (and labeled as "Unit Area"). Please note that the unique way of defining the boundaries of the exterior walls and to the exterior demising walls or to the exterior of walls adjoining corridors or other Common Elements without excluding areas that may be occupied by columns or other structural components.