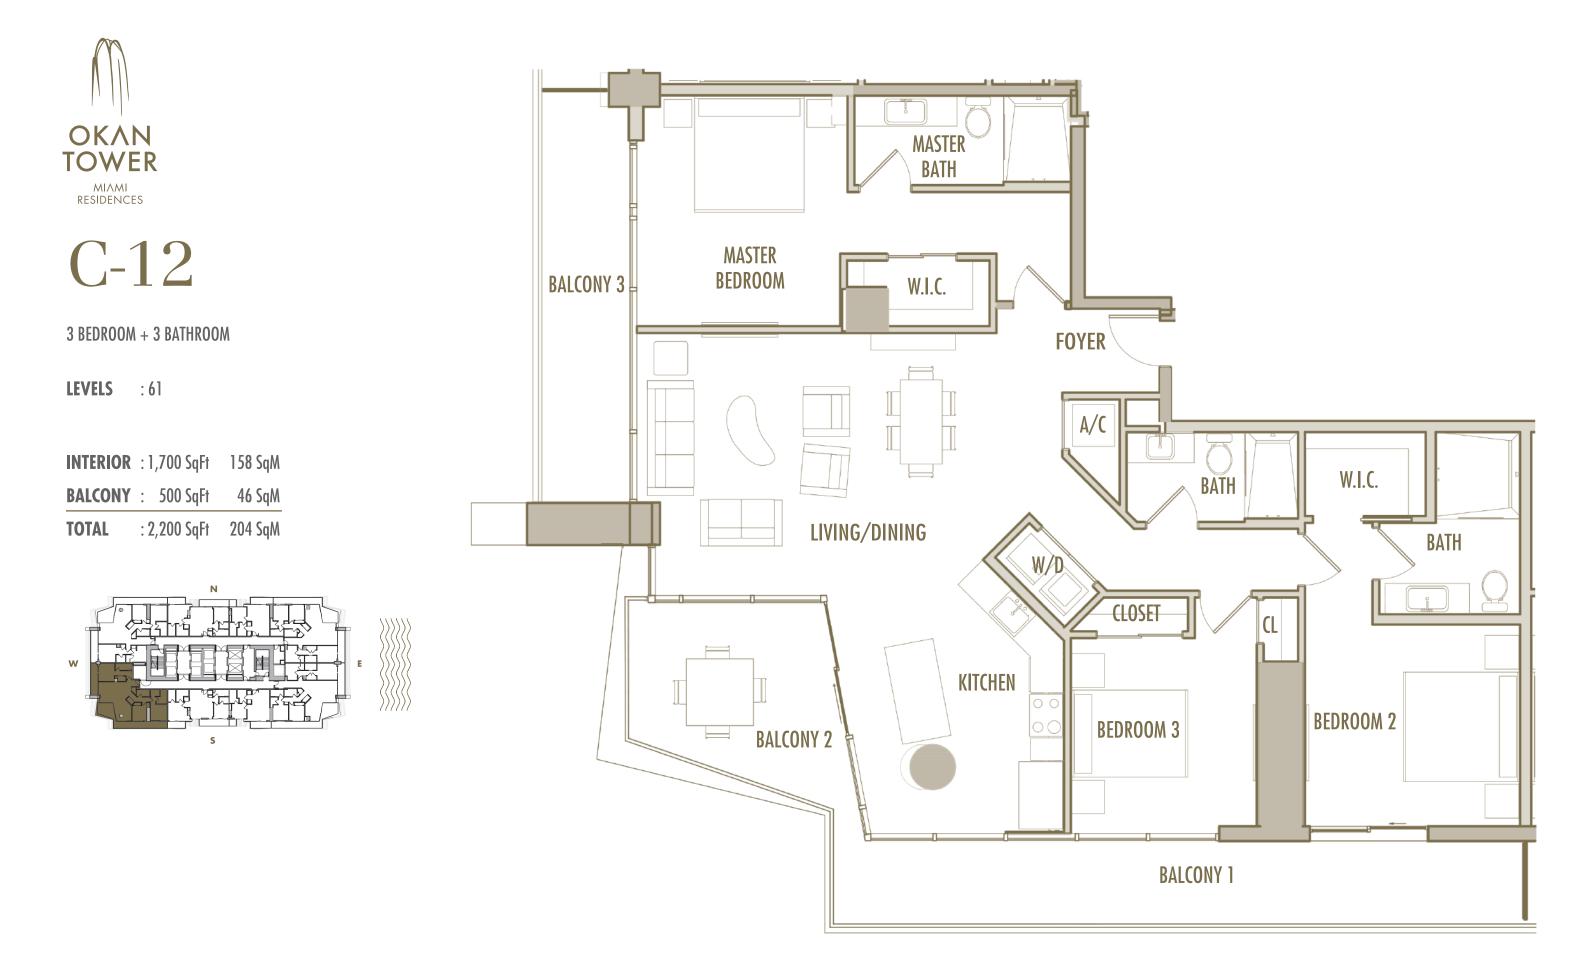

LEVELS : 61

| INTERIOR | : 1,940 SqFt | 180 SqM |
|----------|--------------|---------|
| BALCONY  | : 490 SqFt   | 46 SqM  |
| TOTAL    | : 2,430 SqFt | 226 SqM |

Given the nature of condominium ownership, the Unit boundaries are precisely defined in such a manner so that all components of the Building which are (or are potentially) utilized either by other Units or the Common Elements are excluded from the Unit. This would exclude, for instance, all structural walls, columns etc. and essentially limits the Unit boundaries to the interior airspace between the perimeter walls and excludes all interior structural components. For the precise Unit boundaries, see Section 3.2 of the Declaration. For your reference, the area of the Unit, determined in accordance with these defined Unit boundaries, is set forth hereon (and labeled as "Unit Area"). Please note that the unique way of defining the boundaries actually makes the Unit actually would be if standard architectural measuring techniques were used. Typically, apartments are measured to the exterior boundaries of the exterior walls and to the centerline of interior demising walls or to the exterior of walls adjoining corridors or other Structural components.