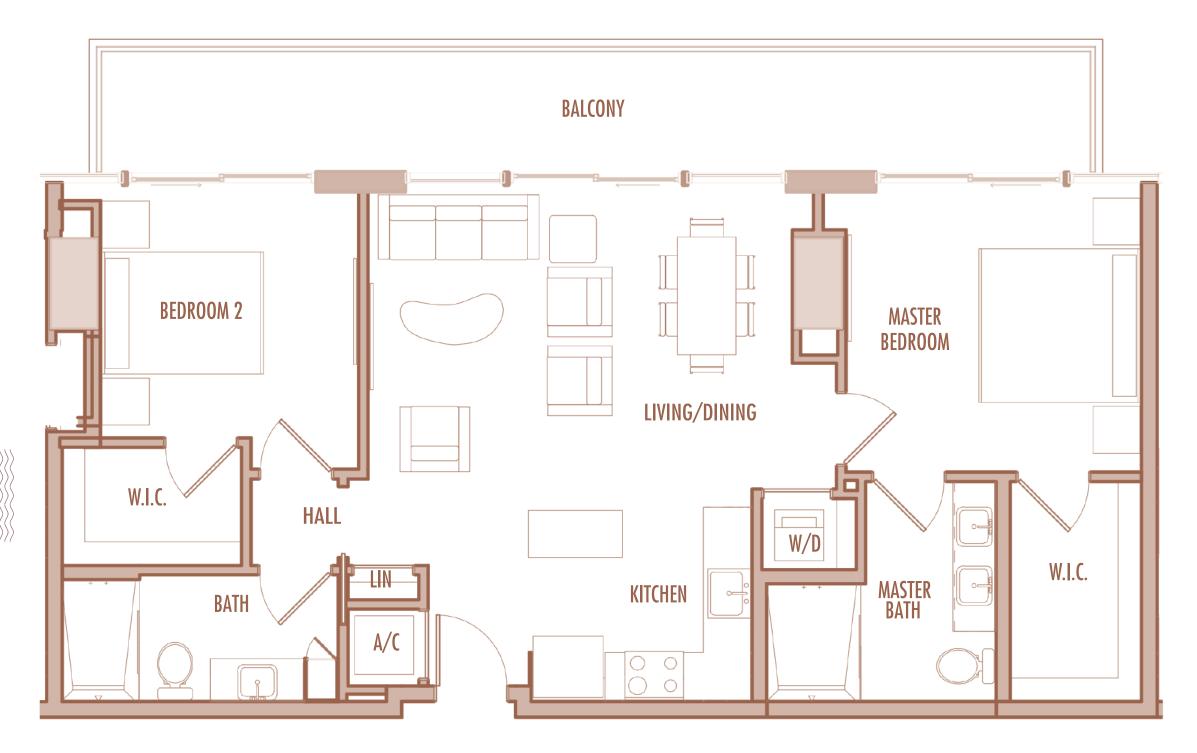

**B-1** 

2 BEDROOM + 2 BATHROOM

LEVELS : 50 (HOTEL RESIDENCE) : 51-57 (SKY RESIDENCE)

**INTERIOR** : 1,060 SqFt 98 SqM **BALCONY** : 205-245 SqFt 19-23 SqM TOTAL : 1,265-1,305 SqFt 118-121 SqM

**B-17** 

2 BEDROOM + 2 BATHROOM