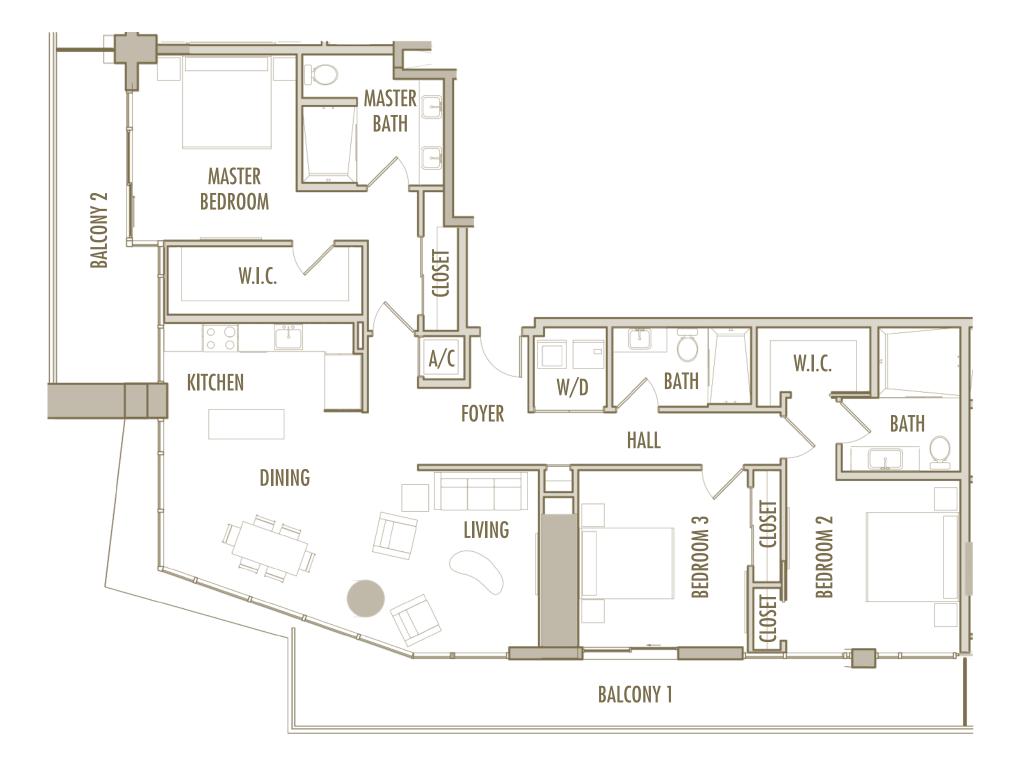

3 BEDROOM + 3 BATHROOM

**LEVELS** : 65

| INTERIOR | : 1,945 SqFt | 181 SqM |
|----------|--------------|---------|
| BALCONY  | : 445 SqFt   | 41 SqM  |
| TOTAL    | : 2,390 SqFt | 222 SqM |







3 BEDROOM + 3 BATHROOM

LEVELS : 65

| INTERIOR | : 2,020 SqFt | 188 SqM |
|----------|--------------|---------|
| BALCONY  | : 435 SqFt   | 40 SqM  |
| TOTAL    | : 2,455 SqFt | 228 SqM |







3 BEDROOM + 3 BATHROOM

**LEVELS** : 65

| INTERIOR | : 2,080 SqFt | 193 SqM |
|----------|--------------|---------|
| BALCONY  | : 435 SqFt   | 40 SqM  |
| TOTAL    | : 2,515 SqFt | 234 SqM |







3 BEDROOM + 3 BATHROOM

**LEVELS** : 65

| INTERIOR | : 1,860 SqFt | 173 SqM |
|----------|--------------|---------|
| BALCONY  | : 445 SqFt   | 41 SqM  |
| TOTAL    | : 2,305 SqFt | 214 SqM |







3 BEDROOM + 3 BATHROOM

LEVELS : 66

| INTERIOR | : 1,790 SqFt | 166 SqM |
|----------|--------------|---------|
| BALCONY  | : 425 SqFt   | 39 SqM  |
| TOTAL    | : 2,215 SqFt | 206 SqM |







3 BEDROOM + 3 BATHROOM

LEVELS : 66

| INTERIOR | : 1,945 SqFt | 181 SqM |
|----------|--------------|---------|
| BALCONY  | : 415 SqFt   | 39 SqM  |
| TOTAL    | : 2,360 SqFt | 219 SqM |







3 BEDROOM + 3 BATHROOM

LEVELS : 66

| INTERIOR | : 2,005 SqFt | 186 SqM |
|----------|--------------|---------|
| BALCONY  | : 415 SqFt   | 39 SqM  |
| TOTAL    | : 2,420 SqFt | 225 SqM |







3 BEDROOM + 3 BATHROOM

LEVELS : 66

| INTERIOR | : 1,785 SqFt | 166 SqM |
|----------|--------------|---------|
| BALCONY  | : 425 SqFt   | 39 SqM  |
| TOTAL    | : 2,210 SqFt | 205 SqM |







# STUDIO

LE