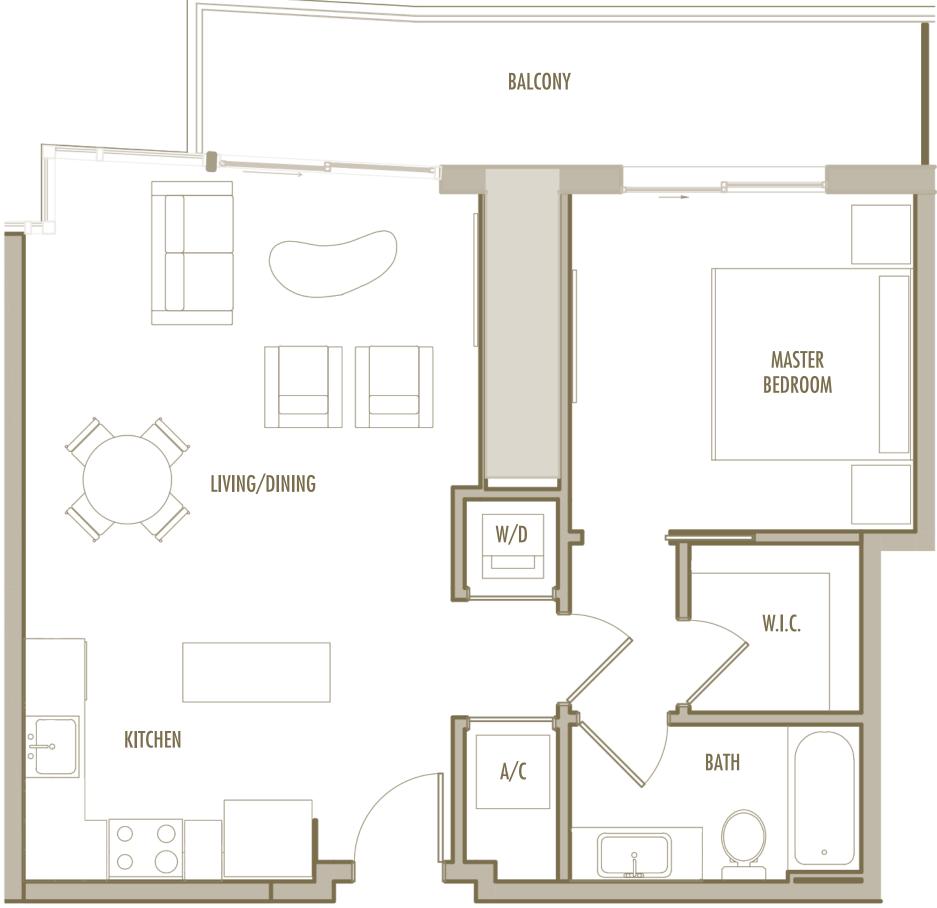

A-14

1 BEDROOM + DEN + 2 BATHROOM

LEVELS : 50 (HOTEL RESIDENCE) : 51-56 (SKY RESIDENCE)

 INTERIOR
 : 1,110 SqFt
 103 SqM

 BALCONY
 : 120 SqFt
 11 SqM

 TOTAL
 : 1,230 SqFt
 114 SqM

A-15

1 BEDROOM + DEN + 2 BATHROOM

A-14

1 BEDROOM + DEN + 2 BATHROOM

LEVELS : 50 (HOTEL RESIDENCE) : 51-56 (SKY RESIDENCE)

 INTERIOR
 : 1,110 SqFt
 103 SqM

 BALCONY
 : 120 SqFt
 11 SqM

 TOTAL
 : 1,230 SqFt
 114 SqM

Given the nature of condominium ownership, the Unit boundaries are precisely defined in such a manner so that all components of the Building which are (or are potentially) utilized either by other Units or the Common Elements are excluded from the Unit. This would exclude, for instance, all structural walls, columns etc. and essentially limits the Unit boundaries to the interior airspace between the perimeter walls and excludes all interior structural components. For the precise Unit boundaries, see Section 3.2 of the Declaration. For your reference, the area of the Unit, determined in accordance with these defined Unit boundaries, is set forth hereon (and labeled as "Unit Area"). Please note that the unique way of defining the boundaries actually would be if standard architectural measuring techniques were used. Typically, apartments are measured to the exterior boundaries of the exterior walls and to the centerline of interior demising walls or to the exterior of walls adjoining corridors or other Common Elements without excluding areas that may be occupied by columns or other structural components.