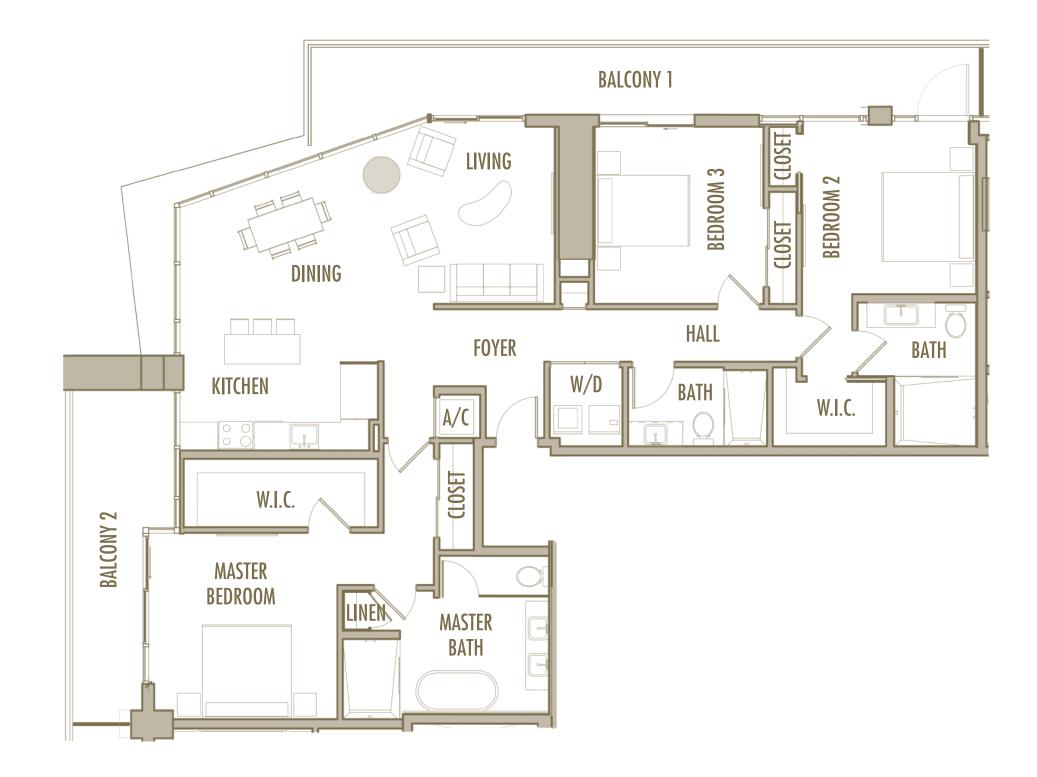

3 BEDROOM + 3 BATHROOM

LEVELS : 64

| INTERIOR | : 2,000 SqFt | 1 <b>86</b> SqM |
|----------|--------------|-----------------|
| BALCONY  | : 540 SqFt   | 50 SqM          |
| TOTAL    | : 2,540 SqFt | 236 SqM         |