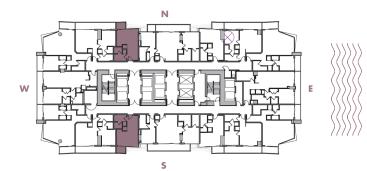

# STUDIO

LEVELS : 36-37

| INTERIOR | : 465 SqF | t 166 SqM |
|----------|-----------|-----------|
| BALCONY  | : 40 SqF  | t 39 SqM  |
| TOTAL    | : 505 SqF | t 205 SqM |

# STUDIO

LEVELS : 38-41

| INTERIOR | • | 460 SqFt | 43 SqM |
|----------|---|----------|--------|
| BALCONY  | • | 40 SqFt  | 4 SqM  |
| TOTAL    | • | 500 SqFt | 46 SqM |

# STUDIO

LEVELS : 42-49

| INTERIOR | • | 455 SqFt     | 42 SqM      |
|----------|---|--------------|-------------|
| BALCONY  | • | 40-45 SqFt   | 3,7-4,2 SqM |
| TOTAL    | • | 495-500 SqFt | 46-47 SqM   |

STUDIO

LEVELS : 36-38

| INTERIOR | • | 455 SqFt | 42 SqM |
|----------|---|----------|--------|
| BALCONY  | • | 50 SqFt  | 5 SqM  |
| TOTAL    | • | 505 SqFt | 47 SqM |

# STUDIO

LEVELS : 39-44

| INTERIOR | • | 450 SqFt | 42 SqM |
|----------|---|----------|--------|
| BALCONY  | • | 50 SqFt  | 5 SqM  |
| TOTAL    | • | 500 SqFt | 46 SqM |

# **STUDIO**

LEVELS : 45-48

| INTERIOR | • | 445 SqFt | 41 SqM |
|----------|---|----------|--------|
| BALCONY  | • | 50 SqFt  | 5 SqM  |
| TOTAL    | • | 495 SqFt | 46 SqM |

STUDIO

LEVELS : 49

| INTERIOR | • | 450 SqFt | 42 SqM |
|----------|---|----------|--------|
| BALCONY  | • | 55 SqFt  | 5 SqM  |
| TOTAL    | • | 505 SqFt | 47 SqM |