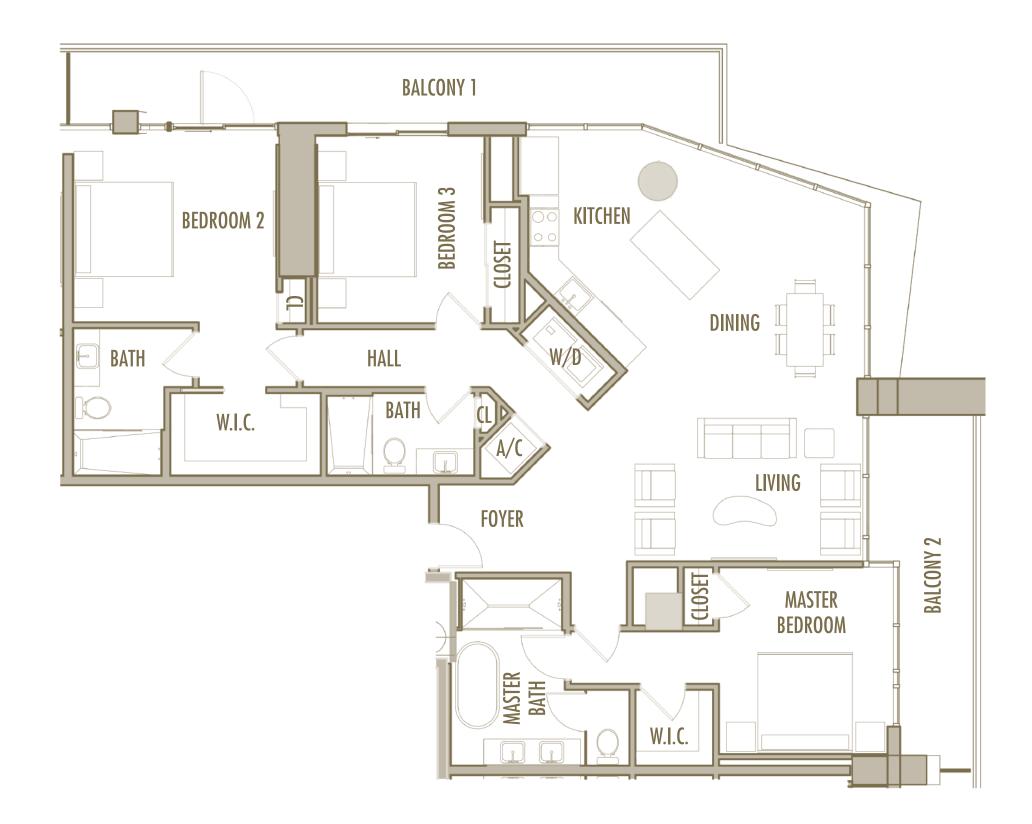

A-14

1 BEDROOM + DEN + 2 BATHROOM

LEVELS : 50 (HOTEL RESIDENCE) : 51-56 (SKY RESIDENCE)

 INTERIOR
 : 1,110 SqFt
 103 SqM

 BALCONY
 : 120 SqFt
 11 SqM

 TOTAL
 : 1,230 SqFt
 114 SqM

A-15

1 BEDROOM + DEN + 2 BATHROOM

A-14

1 BEDROOM + DEN + 2 BATHROOM

LEVELS : 50 (HOTEL RESIDENCE) : 51-56 (SKY RESIDENCE)

 INTERIOR
 : 1,110 SqFt
 103 SqM

 BALCONY
 : 120 SqFt
 11 SqM

 TOTAL
 : 1,230 SqFt
 114 SqM

Given the nature of condominium ownership, the Unit boundaries are precisely defined in such a manner so that all components of the Building which are (or are potentially) utilized either by other Units or the Common Elements are excluded from the Unit. This would exclude, for instance, all structural walls, columns etc. and essentially limits the Unit boundaries to the interior airspace between the perimeter walls and excludes all interior structural components. For the precise Unit boundaries, see Section 3.2 of the Declaration. For your reference, the area of the Unit, determined in accordance with these defined Unit boundaries, is set forth hereon (and labeled as "Unit Area"). Please note that the unique way of defining the boundaries actually would be if standard architectural measuring techniques were used. Typically, apartments are measured to the exterior boundaries of the exterior walls and to the centerline of interior demising walls or to the exterior of walls adjoining corridors or other Common Elements without excluding areas that may be occupied by columns or other structural components.