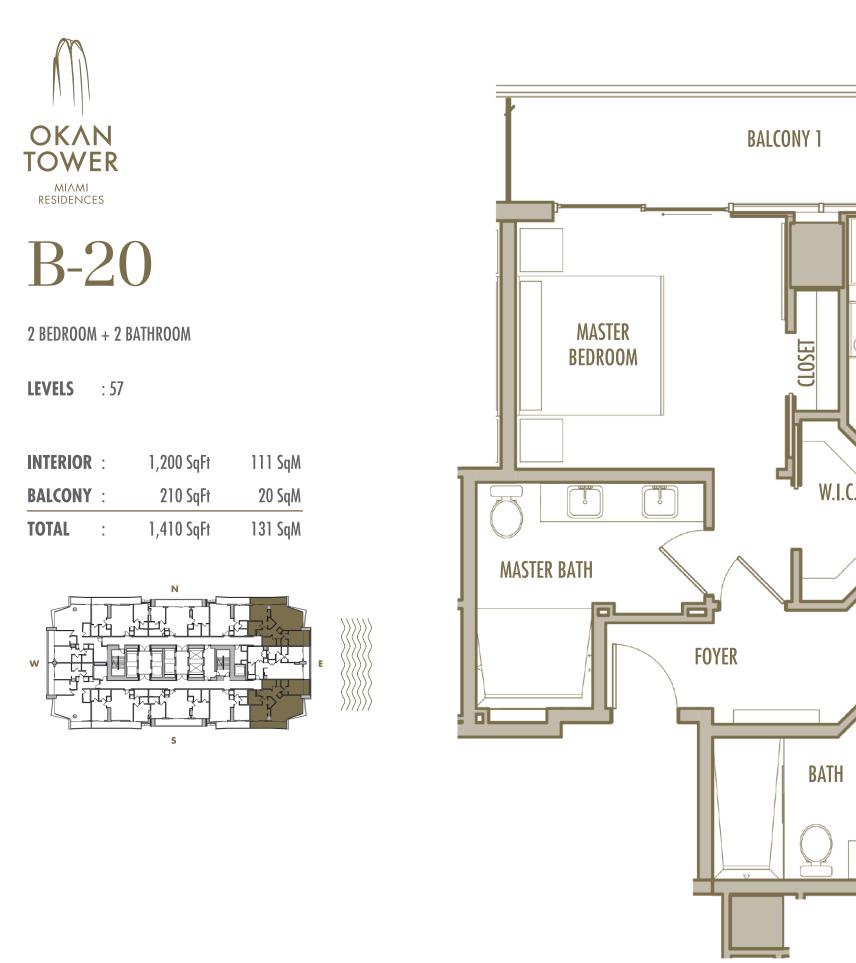

2 BEDROOM + 2 BATHROOM

LEVELS : 66

 INTERIOR
 : 1,165 SqFt
 108 SqM

 BALCONY
 : 190 SqFt
 18 SqM

 TOTAL
 : 1,355 SqFt
 126 SqM

2 BEDROOM + 2 BATHROOM

**LEVELS** : 55-57

**INTERIOR** : 1,100 SqFt 102 SqM **BALCONY** : 205-210 SqFt 19-19,5 SqM TOTAL : 1,305-1,310 SqFt 121-122 SqM