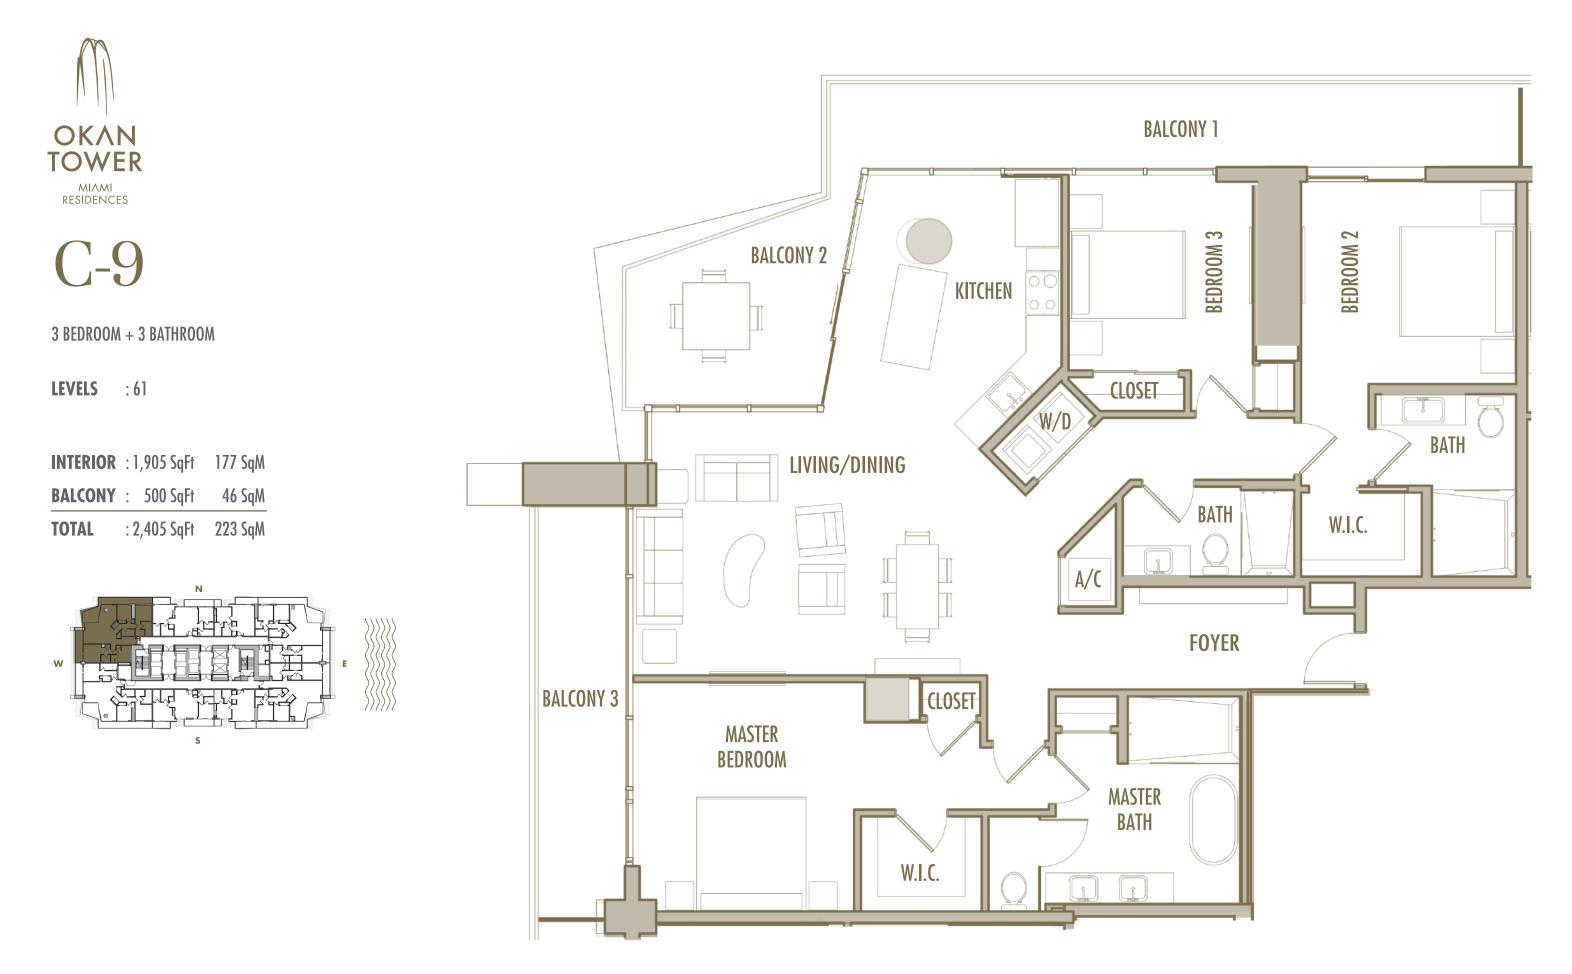

LEVELS : 61

| INTERIOR | : 1,940 SqFt | 180 SqM |
|----------|--------------|---------|
| BALCONY  | : 490 SqFt   | 46 SqM  |
| TOTAL    | : 2,430 SqFt | 226 SqM |

Given the nature of condominium ownership, the Unit boundaries are precisely defined in such a manner so that all components of the Building which are (or are potentially) utilized either by other Units or the Common Elements are excluded from the Unit. This would exclude, for instance, all structural walls, columns etc. and essentially limits the Unit boundaries to the interior airspace between the perimeter walls and excludes all interior structural components. For the precise Unit boundaries, see Section 3.2 of the Declaration. For your reference, the area of the Unit, determined in accordance with these defined Unit boundaries, is set forth hereon (and labeled as "Unit Area"). Please note that the unique way of defining the boundaries actually makes the Unit actually would be if standard architectural measuring techniques were used. Typically, apartments are measured to the exterior boundaries of the exterior walls and to the centerline of interior demising walls or to the exterior of walls adjoining corridors or other Structural components.