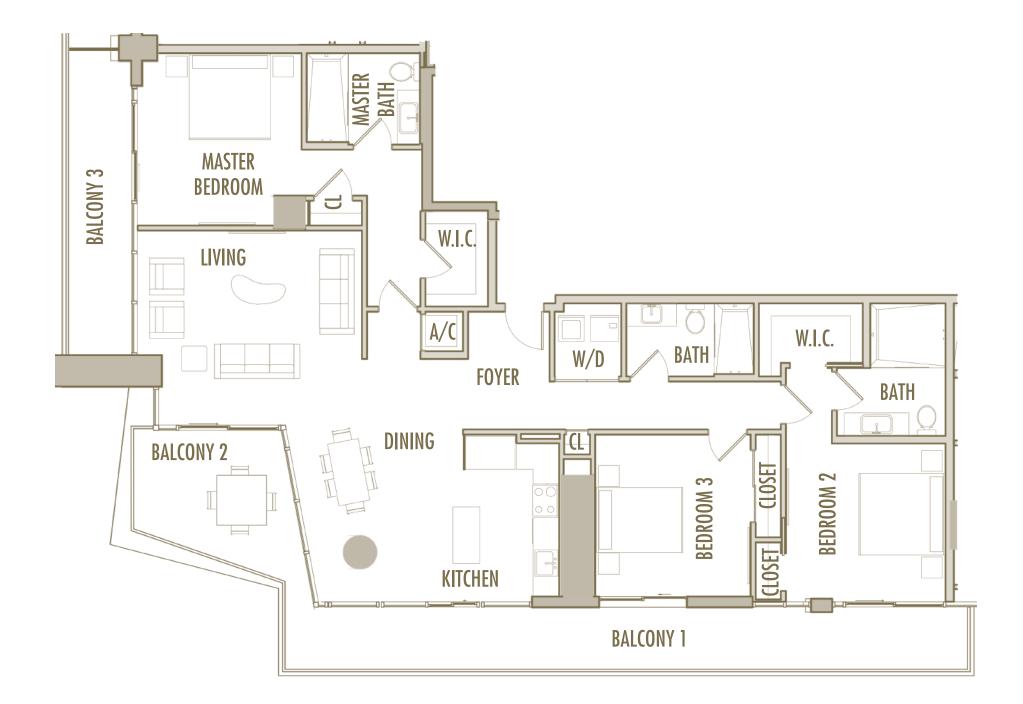

**INTERIOR** : 1,060 SqFt 98 SqM **BALCONY** : 205-245 SqFt 19-23 SqM TOTAL : 1,265-1,305 SqFt 118-121 SqM

2 BEDROOM + DEN + 2 BATHROOM

**LEVELS** : 55-56

| INTERIOR | • | 1,460 SqFt       | 136 SqM     |
|----------|---|------------------|-------------|
| BALCONY  | • | 210-215 SqFt     | 19,5-20 SqM |
| TOTAL    | • | 1,670-1,675 SqFt | 155-156 SqM |

2 BEDROOM + 2 BATHROOM

**LEVELS** : 55-56

 INTERIOR
 : 1,300 SqFt
 121 SqM

 BALCONY
 : 215 SqFt
 20 SqM

 TOTAL
 : 1,515 SqFt
 141 SqM

2 BEDROOM + DEN + 2 BATHROOM

LEVELS : 57

| INTERIOR | : 1,425 SqFt | 132 SqM |
|----------|--------------|---------|
| BALCONY  | : 205 SqFt   | 19 SqM  |
| TOTAL    | : 1,630 SqFt | 151 SqM |