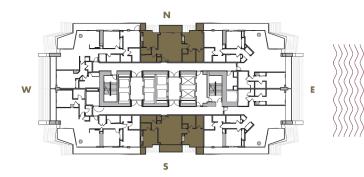

**B-1** 

2 BEDROOM + 2 BATHROOM

LEVELS : 50 (HOTEL RESIDENCE) : 51-57 (SKY RESIDENCE)

**INTERIOR** : 1,060 SqFt 98 SqM **BALCONY** : 205-245 SqFt 19-23 SqM TOTAL : 1,265-1,305 SqFt 118-121 SqM

**B-17** 

2 BEDROOM + 2 BATHROOM

**LEVELS** : 36-49

| INTERIOR | • | 1,055 SqFt       | 98 SqM      |
|----------|---|------------------|-------------|
| BALCONY  | • | 190-250 SqFt     | 18-23 SqM   |
| TOTAL    | • | 1,245-1,305 SqFt | 116-121 SqM |