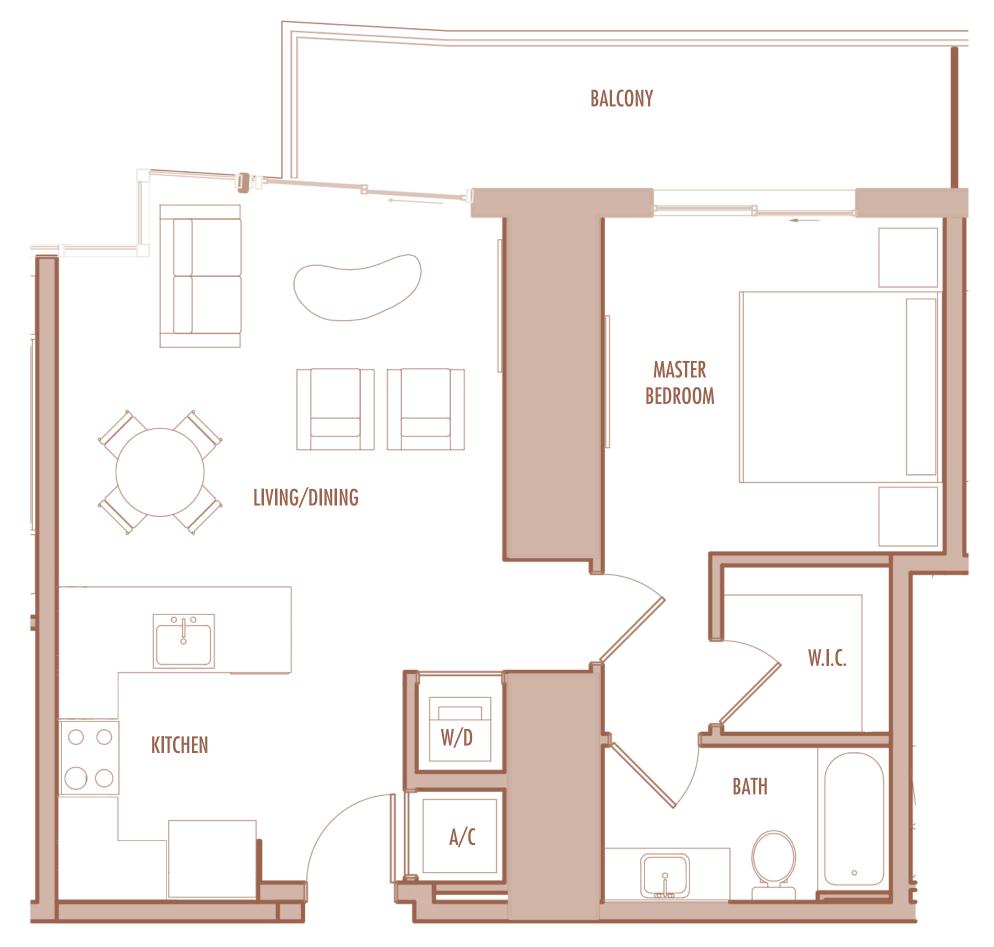

A-14

1 BEDROOM + DEN + 2 BATHROOM

LEVELS : 50 (HOTEL RESIDENCE) : 51-56 (SKY RESIDENCE)

 INTERIOR
 : 1,110 SqFt
 103 SqM

 BALCONY
 : 120 SqFt
 11 SqM

 TOTAL
 : 1,230 SqFt
 114 SqM

A-15

1 BEDROOM + DEN + 2 BATHROOM

A-14

1 BEDROOM + DEN + 2 BATHROOM

LEVELS : 50 (HOTEL RESIDENCE) : 51-56 (SKY RESIDENCE)

 INTERIOR
 : 1,110 SqFt
 103 SqM

 BALCONY
 : 120 SqFt
 11 SqM

 TOTAL
 : 1,230 SqFt
 114 SqM

Given the nature of condominium ownership, the Unit boundaries are precisely defined in such a manner so that all components of the Building which are (or are potentially) utilized either by other Units or the Common Elements are excluded from the Unit. This would exclude, for instance, all structural walls, columns etc. and essentially limits the Unit boundaries to the interior airspace between the perimeter walls and excludes all interior structural components. For the precise Unit boundaries, see Section 3.2 of the Declaration. For your reference, the area of the Unit, determined in accordance with these defined Unit boundaries, is set forth hereon (and labeled as "Unit Area"). Please note that the unique way of defining the boundaries actually would be if standard architectural measuring techniques were used. Typically, apartments are measured to the exterior boundaries of the exterior walls and to the centerline of interior demising walls or to the exterior of walls adjoining corridors or other Common Elements without excluding areas that may be occupied by columns or other structural components.