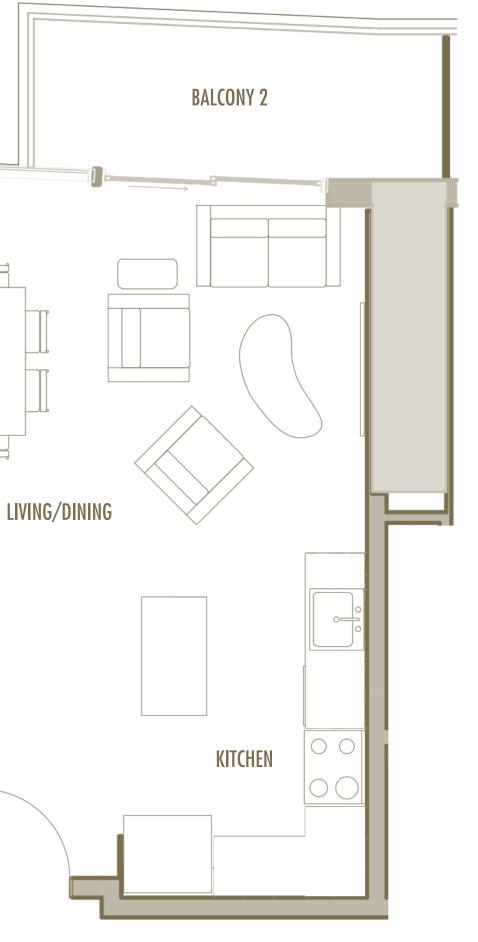

A-14

1 BEDROOM + DEN + 2 BATHROOM

LEVELS : 50 (HOTEL RESIDENCE) : 51-56 (SKY RESIDENCE)

 INTERIOR
 : 1,110 SqFt
 103 SqM

 BALCONY
 : 120 SqFt
 11 SqM

 TOTAL
 : 1,230 SqFt
 114 SqM

A-15

1 BEDROOM + DEN + 2 BATHROOM

A-14

1 BEDROOM + DEN + 2 BATHROOM

LEVELS : 50 (HOTEL RESIDENCE) : 51-56 (SKY RESIDENCE)

 INTERIOR
 : 1,110 SqFt
 103 SqM

 BALCONY
 : 120 SqFt
 11 SqM

 TOTAL
 : 1,230 SqFt
 114 SqM

Given the nature of condominium ownership, the Unit boundaries are precisely defined in such a manner so that all components of the Building which are (or are potentially) utilized either by other Units or the Common Elements are excluded from the Unit. This would exclude, for instance, all structural walls, columns etc. and essentially limits the Unit boundaries to the interior airspace between the perimeter walls and excludes all interior structural components. For the precise Unit boundaries, see Section 3.2 of the Declaration. For your reference, the area of the Unit, determined in accordance with these defined Unit boundaries, is set forth hereon (and labeled as "Unit Area"). Please note that the unique way of defining the boundaries actually would be if standard architectural measuring techniques were used. Typically, apartments are measured to the exterior boundaries of the exterior walls and to the centerline of interior demising walls or to the exterior of walls adjoining corridors or other Common Elements without excluding areas that may be occupied by columns or other structural components.