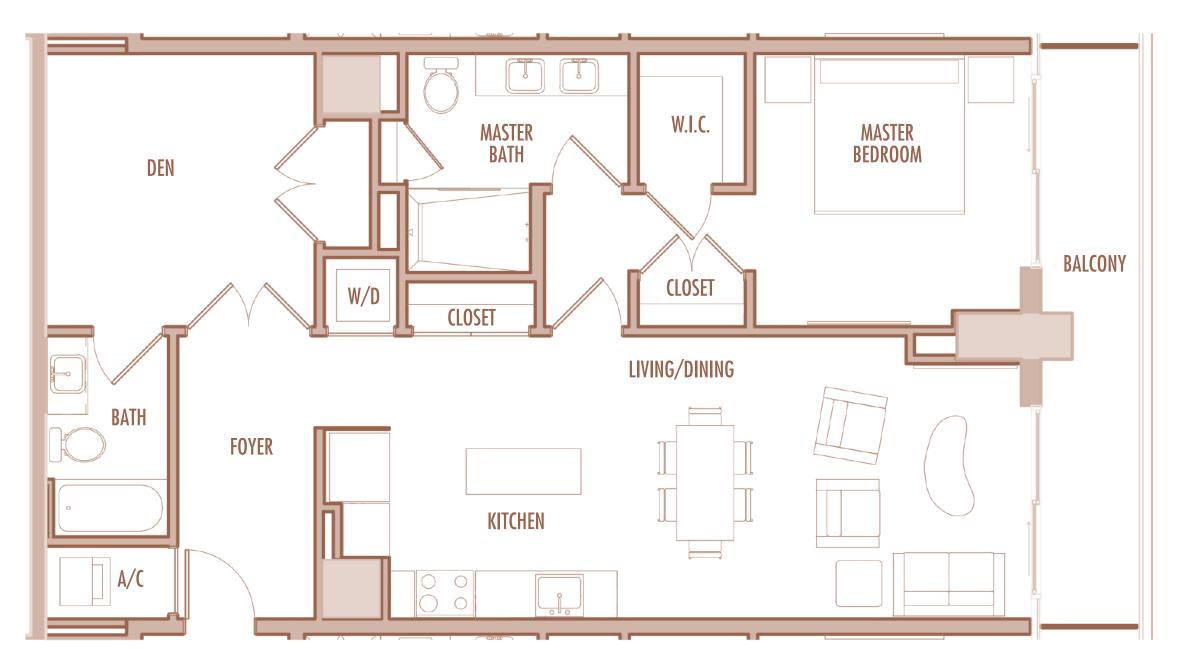

Given the nature of condominium ownership, the Unit boundaries are precisely defined in such a manner so that all components of the Building which are (or are potentially) utilized either by other Units or the Common Elements are excluded from the Unit. This would exclude, for instance, all structural walls, columns etc. and essentially limits the Unit boundaries to the interior airspace between the perimeter walls and excludes all interior structural components. For the precise Unit boundaries, see Section 3.2 of the Declaration. For your reference, the area of the Unit, determined in accordance with these defined Unit boundaries, is set forth hereon (and labeled as "Unit Area"). Please note that the unique way of defining the boundaries of the exterior walls and to the exterior demising walls or to the exterior of walls adjoining corridors or other Common Elements without excluding areas that may be occupied by columns or other structural components.