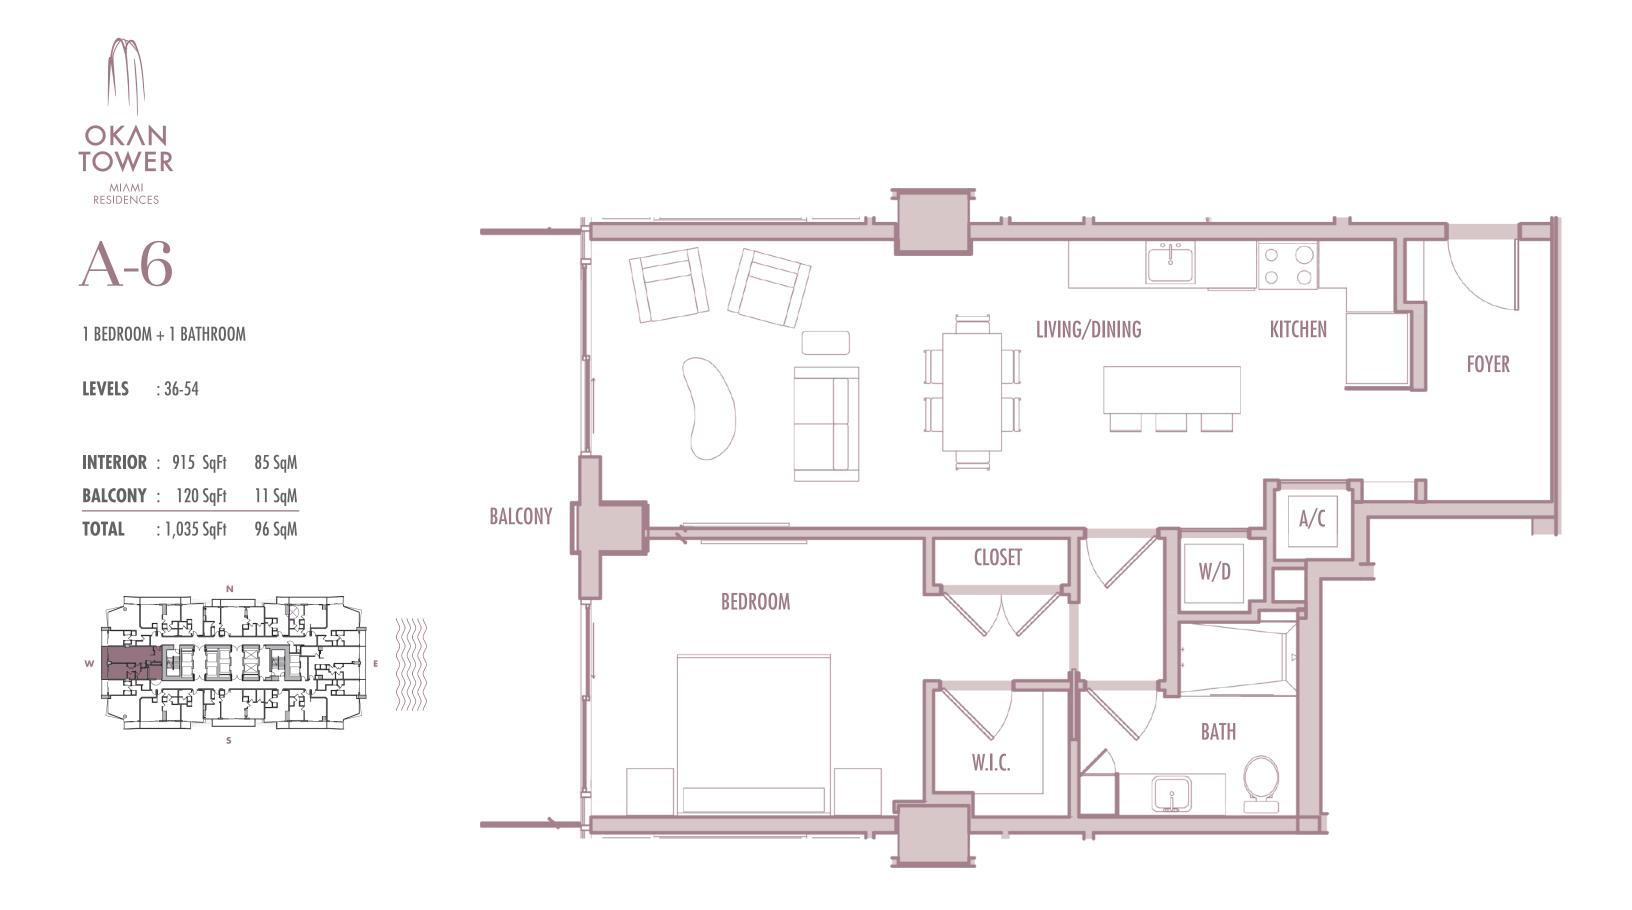

Given the nature of condominium ownership, the Unit boundaries are precisely defined in such a manner so that all components of the Building which are (or are potentially) utilized either by other Units or the Common Elements are excluded from the Unit. This would exclude, for instance, all structural walls, columns etc. and essentially limits the Unit boundaries to the interior airspace between the perimeter walls and excludes all interior structural components. For the precise Unit boundaries, see Section 3.2 of the Declaration. For your reference, the area of the Unit, determined in accordance with these defined Unit boundaries, is set forth hereon (and labeled as "Unit Area"). Please note that the unique way of defining the boundaries of the exterior walls and to the exterior demising walls or to the exterior of walls adjoining corridors or other Common Elements without excluding areas that may be occupied by columns or other structural components.