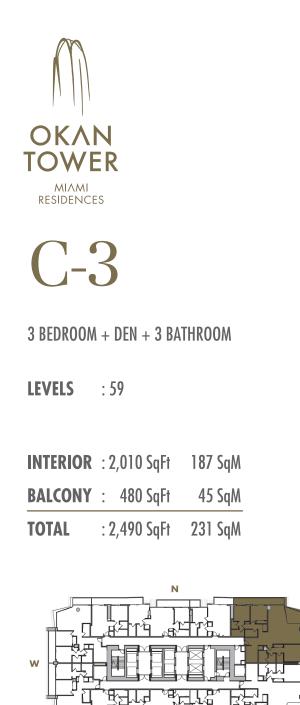

| INTERIOR | : 2,075 SqFt | 193 SqM |
|----------|--------------|---------|
| BALCONY  | : 475 SqFt   | 44 SqM  |
| TOTAL    | : 2,550 SqFt | 237 SqM |

S

C-4

3 BEDROOM + DEN + 3 BATHROOM

**LEVELS** : 59

| INTERIOR | : 2,035 SqFt | 187 SqM |
|----------|--------------|---------|
| BALCONY  | : 480 SqFt   | 45 SqM  |
| TOTAL    | : 2,515 SqFt | 231 SqM |