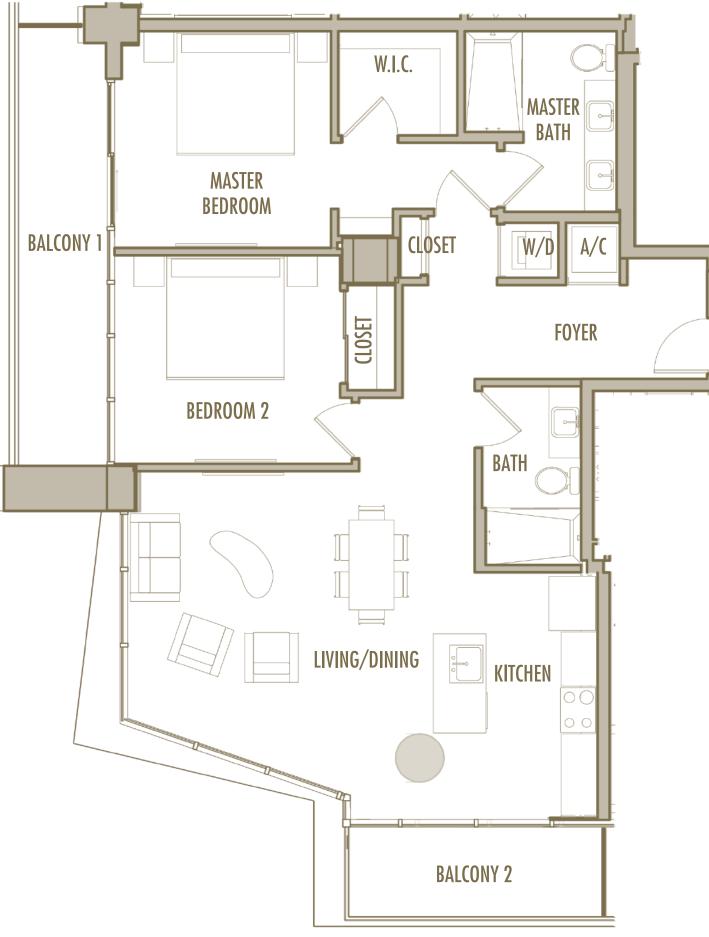

**B-1** 

2 BEDROOM + 2 BATHROOM

LEVELS : 50 (HOTEL RESIDENCE) : 51-57 (SKY RESIDENCE)

**INTERIOR** : 1,060 SqFt 98 SqM **BALCONY** : 205-245 SqFt 19-23 SqM TOTAL : 1,265-1,305 SqFt 118-121 SqM

**B-17** 

2 BEDROOM + 2 BATHROOM

**LEVELS** : 36-49

| INTERIOR | • | 1,055 SqFt       | 98 SqM      |
|----------|---|------------------|-------------|
| BALCONY  | • | 190-250 SqFt     | 18-23 SqM   |
| TOTAL    | • | 1,245-1,305 SqFt | 116-121 SqM |