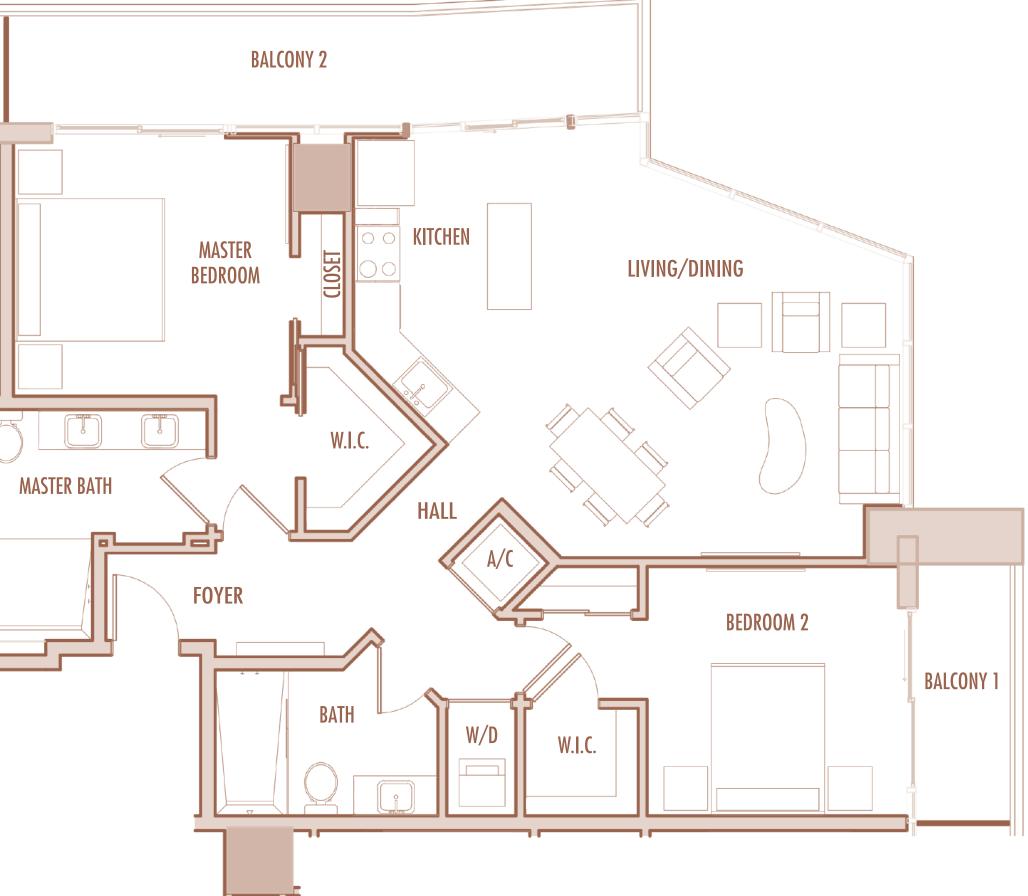

r of walls adjoining corridors or other Common Elements without excluding areas that may be occupied by columns or other structural components.









A-13

1 BEDROOM + 1 BATHROOM

**LEVELS** : 55-57

| INTERIOR | : 750 SqFt     | 70 SqM        |
|----------|----------------|---------------|
| BALCONY  | : 135-145 SqFt | 12,5-13,5 SqM |
| TOTAL    | : 885-895 SqFt | 82-83 SqM     |









A-14

1 BEDROOM + DEN + 2 BATHROOM

LEVELS : 50 (HOTEL RESIDENCE) : 51-56 (SKY RESIDENCE)

 INTERIOR
 : 1,110 SqFt
 103 SqM

 BALCONY
 : 120 SqFt
 11 SqM

 TOTAL
 : 1,230 SqFt
 114 SqM







A-15

1 BEDROOM + DEN + 2 BATHROOM

**LEVELS** : 57

| INTERIOR | : 1,085 SqFt | 101 SqM |
|----------|--------------|---------|
| BALCONY  | : 120 SqFt   | 11 SqM  |
| TOTAL    | : 1,205 SqFt | 112 SqM |











2 BEDROOM + 2 BATHROOM

LEVELS : 50 (HOTEL RESIDENCE) : 51-57 (SKY RESIDENCE)

**INTERIOR** : 1,060 SqFt 98 SqM **BALCONY** : 205-245 SqFt 19-23 SqM TOTAL : 1,265-1,305 SqFt 118-121 SqM









2 BEDROOM + DEN + 2 BATHROOM

**LEVELS** : 55-56

| INTERIOR | • | 1,460 SqFt       | 136 SqM     |
|----------|---|------------------|-------------|
| BALCONY  | • | 210-215 SqFt     | 19,5-20 SqM |
| TOTAL    | • | 1,670-1,675 SqFt | 155-156 SqM |











2 BEDROOM + 2 BATHROOM

**LEVELS** : 55-56

 INTERIOR
 : 1,300 SqFt
 121 SqM

 BALCONY
 : 215 SqFt
 20 SqM

 TOTAL
 : 1,515 SqFt
 141 SqM







2 BEDROOM + DEN + 2 BATHROOM

LEVELS : 57

| INTERIOR | : 1,425 SqFt | 132 SqM |
|----------|--------------|---------|
| BALCONY  | : 205 SqFt   | 19 SqM  |
| TOTAL    | : 1,630 SqFt | 151 SqM |