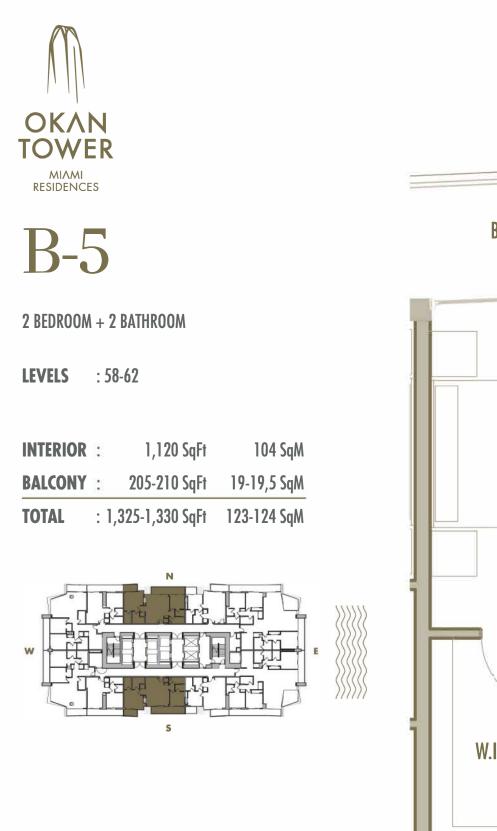

2 BEDROOM + 2 BATHROOM

LEVELS : 66

 INTERIOR
 : 1,165 SqFt
 108 SqM

 BALCONY
 : 190 SqFt
 18 SqM

 TOTAL
 : 1,355 SqFt
 126 SqM

2 BEDROOM + 2 BATHROOM

**LEVELS** : 55-57

**INTERIOR** : 1,100 SqFt 102 SqM **BALCONY** : 205-210 SqFt 19-19,5 SqM TOTAL : 1,305-1,310 SqFt 121-122 SqM