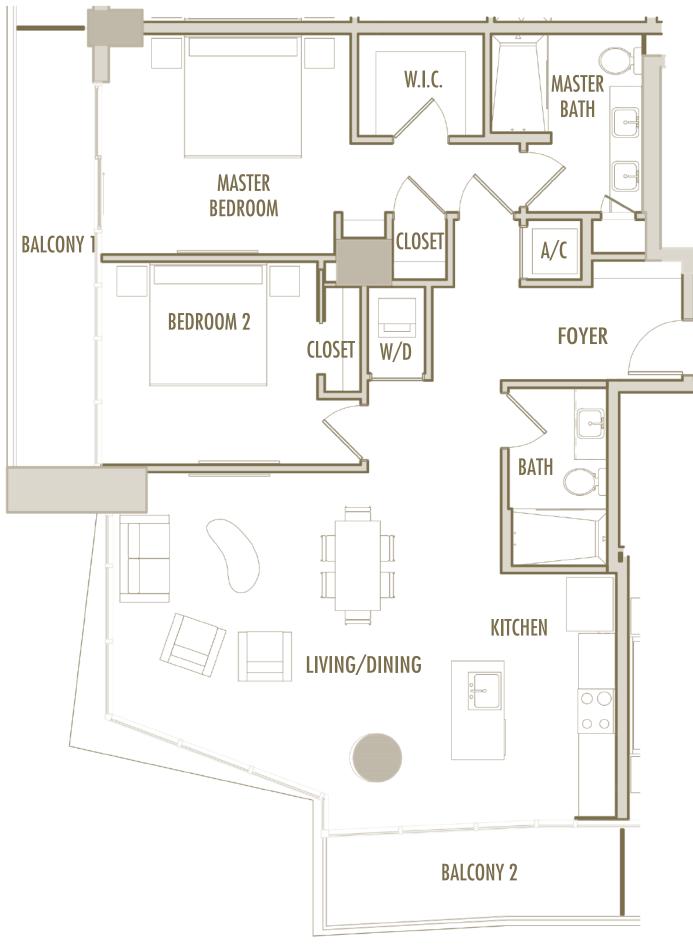

2 BEDROOM + 2 BATHROOM

LEVELS : 66

 INTERIOR
 : 1,165 SqFt
 108 SqM

 BALCONY
 : 190 SqFt
 18 SqM

 TOTAL
 : 1,355 SqFt
 126 SqM

2 BEDROOM + 2 BATHROOM

**LEVELS** : 55-57

**INTERIOR** : 1,100 SqFt 102 SqM **BALCONY** : 205-210 SqFt 19-19,5 SqM TOTAL : 1,305-1,310 SqFt 121-122 SqM