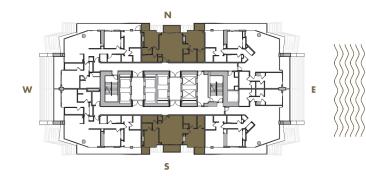

A-14

1 BEDROOM + DEN + 2 BATHROOM

LEVELS : 50 (HOTEL RESIDENCE) : 51-56 (SKY RESIDENCE)

 INTERIOR
 : 1,110 SqFt
 103 SqM

 BALCONY
 : 120 SqFt
 11 SqM

 TOTAL
 : 1,230 SqFt
 114 SqM

A-15

1 BEDROOM + DEN + 2 BATHROOM

A-14

1 BEDROOM + DEN + 2 BATHROOM

LEVELS : 50 (HOTEL RESIDENCE) : 51-56 (SKY RESIDENCE)

 INTERIOR
 : 1,110 SqFt
 103 SqM

 BALCONY
 : 120 SqFt
 11 SqM

 TOTAL
 : 1,230 SqFt
 114 SqM

Given the nature of condominium ownership, the Unit boundaries are precisely defined in such a manner so that all components of the Building which are (or are potentially) utilized either by other Units or the Common Elements are excluded from the Unit. This would exclude, for instance, all structural walls, columns etc. and essentially limits the Unit boundaries to the interior airspace between the perimeter walls and excludes all interior structural components. For the precise Unit boundaries, see Section 3.2 of the Declaration. For your reference, the area of the Unit, determined in accordance with these defined Unit boundaries, is set forth hereon (and labeled as "Unit Area"). Please note that the unique way of defining the boundaries actually would be if standard architectural measuring techniques were used. Typically, apartments are measured to the exterior boundaries of the exterior walls and to the centerline of interior demising walls or to the exterior of walls adjoining corridors or other Common Elements without excluding areas that may be occupied by columns or other structural components.