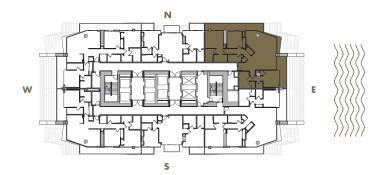

A-14

1 BEDROOM + DEN + 2 BATHROOM

LEVELS : 50 (HOTEL RESIDENCE) : 51-56 (SKY RESIDENCE)

 INTERIOR
 : 1,110 SqFt
 103 SqM

 BALCONY
 : 120 SqFt
 11 SqM

 TOTAL
 : 1,230 SqFt
 114 SqM

A-15

1 BEDROOM + DEN + 2 BATHROOM

A-14

1 BEDROOM + DEN + 2 BATHROOM

LEVELS : 50 (HOTEL RESIDENCE) : 51-56 (SKY RESIDENCE)

 INTERIOR
 : 1,110 SqFt
 103 SqM

 BALCONY
 : 120 SqFt
 11 SqM

 TOTAL
 : 1,230 SqFt
 114 SqM

Given the nature of condominium ownership, the Unit boundaries are precisely defined in such a manner so that all components of the Building which are (or are potentially) utilized either by other Units or the Common Elements are excluded from the Unit. This would exclude, for instance, all structural walls, columns etc. and essentially limits the Unit boundaries to the interior airspace between the perimeter walls and excludes all interior structural components. For the precise Unit boundaries, see Section 3.2 of the Declaration. For your reference, the area of the Unit, determined in accordance with these defined Unit boundaries, is set forth hereon (and labeled as "Unit Area"). Please note that the unique way of defining the boundaries actually would be if standard architectural measuring techniques were used. Typically, apartments are measured to the exterior boundaries of the exterior walls and to the centerline of interior demising walls or to the exterior of walls adjoining corridors or other Common Elements without excluding areas that may be occupied by columns or other structural components.