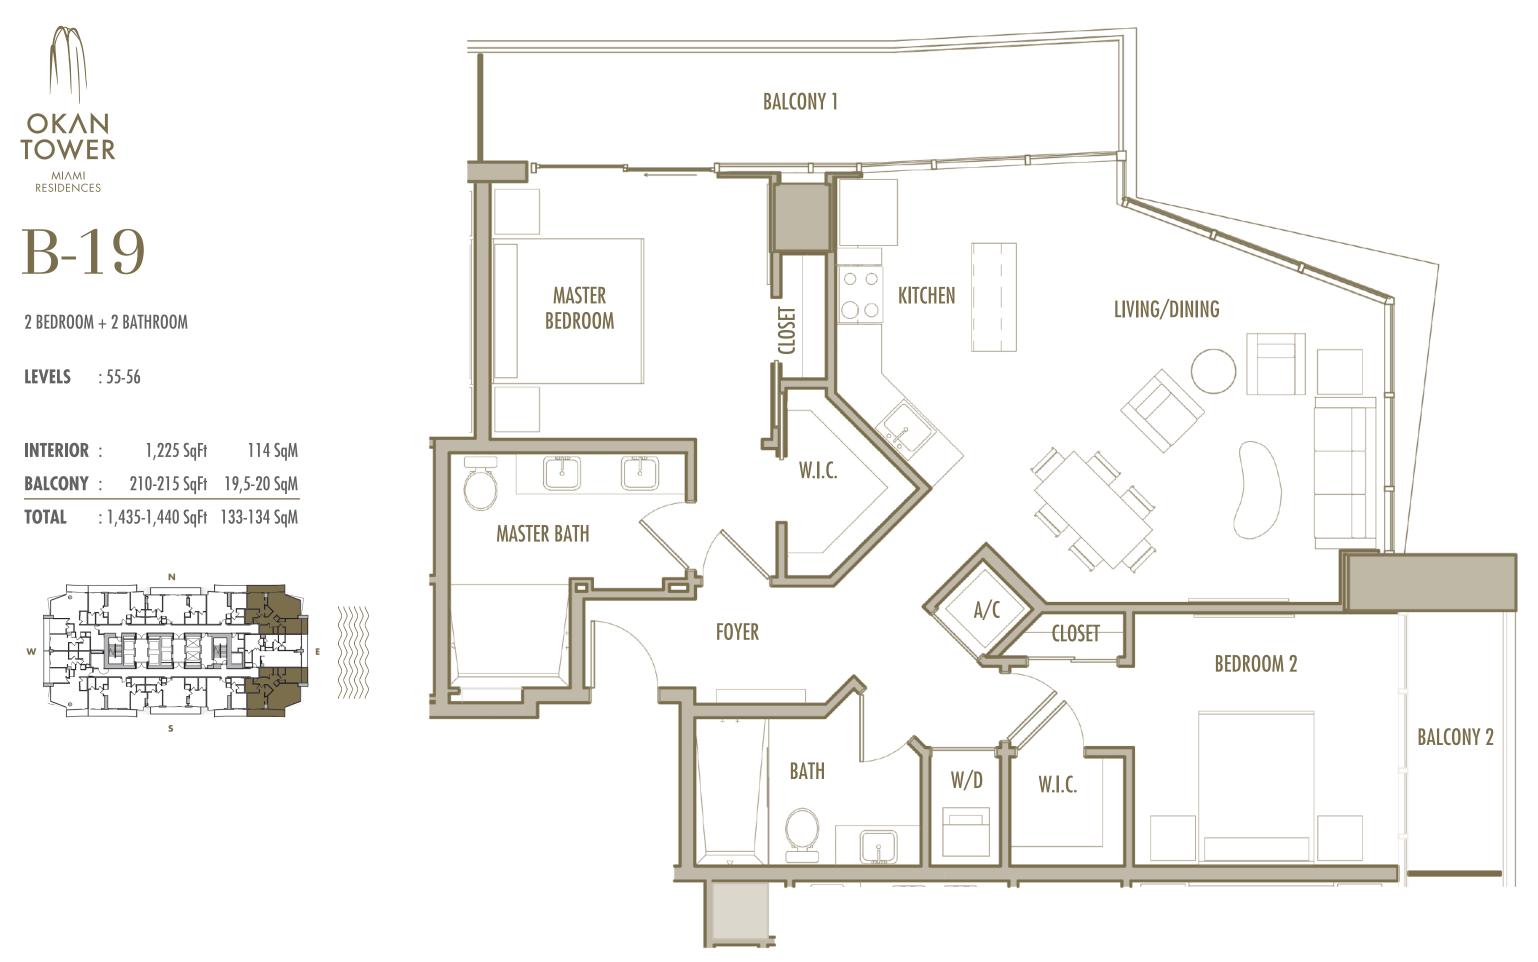

**INTERIOR** : 1,060 SqFt 98 SqM **BALCONY** : 205-245 SqFt 19-23 SqM TOTAL : 1,265-1,305 SqFt 118-121 SqM

2 BEDROOM + DEN + 2 BATHROOM

**LEVELS** : 55-56

| INTERIOR | • | 1,460 SqFt       | 136 SqM     |
|----------|---|------------------|-------------|
| BALCONY  | • | 210-215 SqFt     | 19,5-20 SqM |
| TOTAL    | • | 1,670-1,675 SqFt | 155-156 SqM |

2 BEDROOM + 2 BATHROOM

**LEVELS** : 59

 INTERIOR
 : 1,225 SqFt
 114 SqM

 BALCONY
 : 210 SqFt
 20 SqM

 TOTAL
 : 1,435 SqFt
 133 SqM

2 BEDROOM + 2 BATHROOM

LEVELS : 63

**INTERIOR** : 1,135 SqFt 105 SqM BALCONY : 130 SqFt 12 SqM TOTAL : 1,265 SqFt 118 SqM