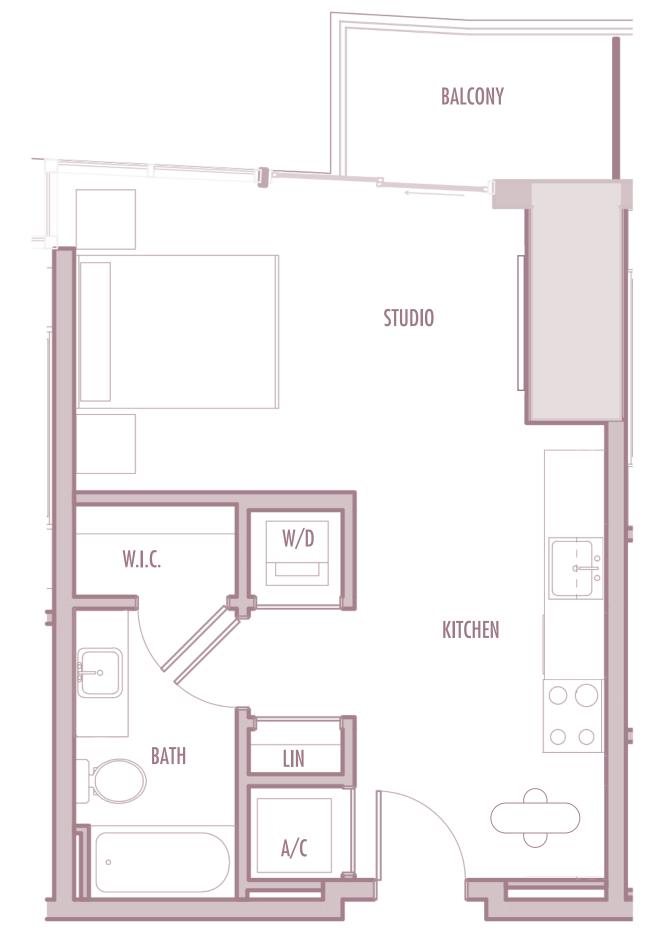

# STUDIO

LEVELS : 36-37

| INTERIOR | : 465 SqF | t 166 SqM |
|----------|-----------|-----------|
| BALCONY  | : 40 SqF  | t 39 SqM  |
| TOTAL    | : 505 SqF | t 205 SqM |

# STUDIO

LEVELS : 38-41

| INTERIOR | • | 460 SqFt | 43 SqM |
|----------|---|----------|--------|
| BALCONY  | • | 40 SqFt  | 4 SqM  |
| TOTAL    | • | 500 SqFt | 46 SqM |

# STUDIO

LEVELS : 42-49

| INTERIOR | • | 455 SqFt     | 42 SqM      |
|----------|---|--------------|-------------|
| BALCONY  | • | 40-45 SqFt   | 3,7-4,2 SqM |
| TOTAL    | • | 495-500 SqFt | 46-47 SqM   |

STUDIO

LEVELS : 36-38

| INTERIOR | • | 455 SqFt | 42 SqM |
|----------|---|----------|--------|
| BALCONY  | • | 50 SqFt  | 5 SqM  |
| TOTAL    | • | 505 SqFt | 47 SqM |

# STUDIO

LEVELS : 39-44

| INTERIOR | • | 450 SqFt | 42 SqM |
|----------|---|----------|--------|
| BALCONY  | • | 50 SqFt  | 5 SqM  |
| TOTAL    | • | 500 SqFt | 46 SqM |

# **STUDIO**

LEVELS : 45-48

| INTERIOR | • | 445 SqFt | 41 SqM |
|----------|---|----------|--------|
| BALCONY  | • | 50 SqFt  | 5 SqM  |
| TOTAL    | • | 495 SqFt | 46 SqM |

STUDIO

LEVELS : 49

| INTERIOR | • | 450 SqFt | 42 SqM |
|----------|---|----------|--------|
| BALCONY  | • | 55 SqFt  | 5 SqM  |
| TOTAL    | • | 505 SqFt | 47 SqM |