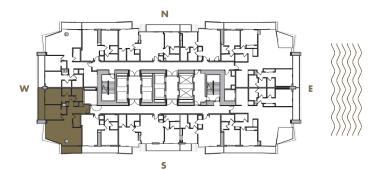

**INTERIOR** : 1,060 SqFt 98 SqM **BALCONY** : 205-245 SqFt 19-23 SqM TOTAL : 1,265-1,305 SqFt 118-121 SqM

2 BEDROOM + DEN + 2 BATHROOM

**LEVELS** : 55-56

| INTERIOR | • | 1,460 SqFt       | 136 SqM     |
|----------|---|------------------|-------------|
| BALCONY  | • | 210-215 SqFt     | 19,5-20 SqM |
| TOTAL    | • | 1,670-1,675 SqFt | 155-156 SqM |

**B-1** 

2 BEDROOM + 2 BATHROOM

LEVELS : 50 (HOTEL RESIDENCE) : 51-57 (SKY RESIDENCE)

**INTERIOR** : 1,060 SqFt 98 SqM **BALCONY** : 205-245 SqFt 19-23 SqM TOTAL : 1,265-1,305 SqFt 118-121 SqM

**B-17** 

2 BEDROOM + 2 BATHROOM