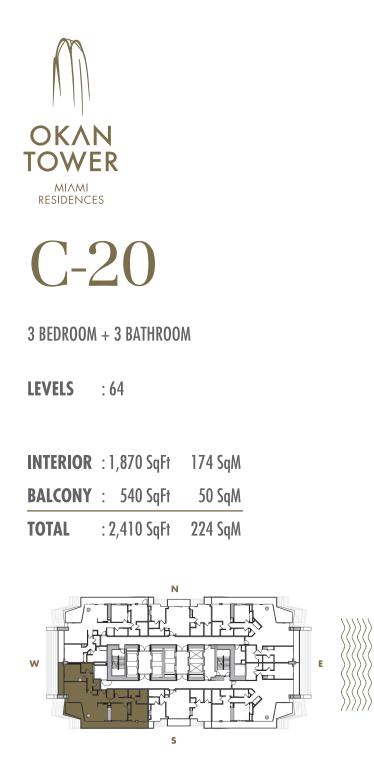

3 BEDROOM + 3 BATHROOM

LEVELS : 64

| INTERIOR | : 2,000 SqFt | 1 <b>86</b> SqM |
|----------|--------------|-----------------|
| BALCONY  | : 540 SqFt   | 50 SqM          |
| TOTAL    | : 2,540 SqFt | 236 SqM         |