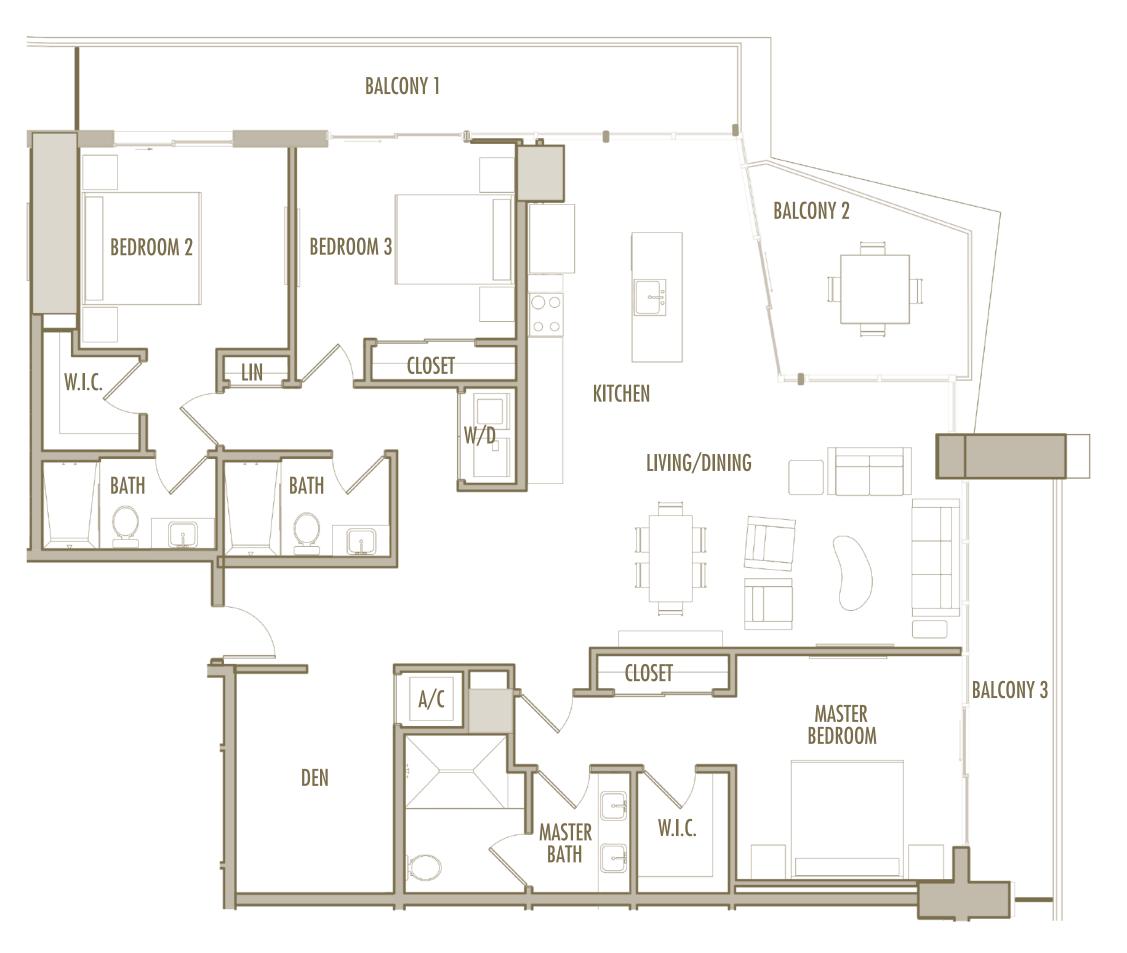

| INTERIOR | : 2,075 SqFt | 193 SqM |
|----------|--------------|---------|
| BALCONY  | : 475 SqFt   | 44 SqM  |
| TOTAL    | : 2,550 SqFt | 237 SqM |

S

C-4

3 BEDROOM + DEN + 3 BATHROOM

**LEVELS** : 59

| INTERIOR | : 2,035 SqFt | 187 SqM |
|----------|--------------|---------|
| BALCONY  | : 480 SqFt   | 45 SqM  |
| TOTAL    | : 2,515 SqFt | 231 SqM |