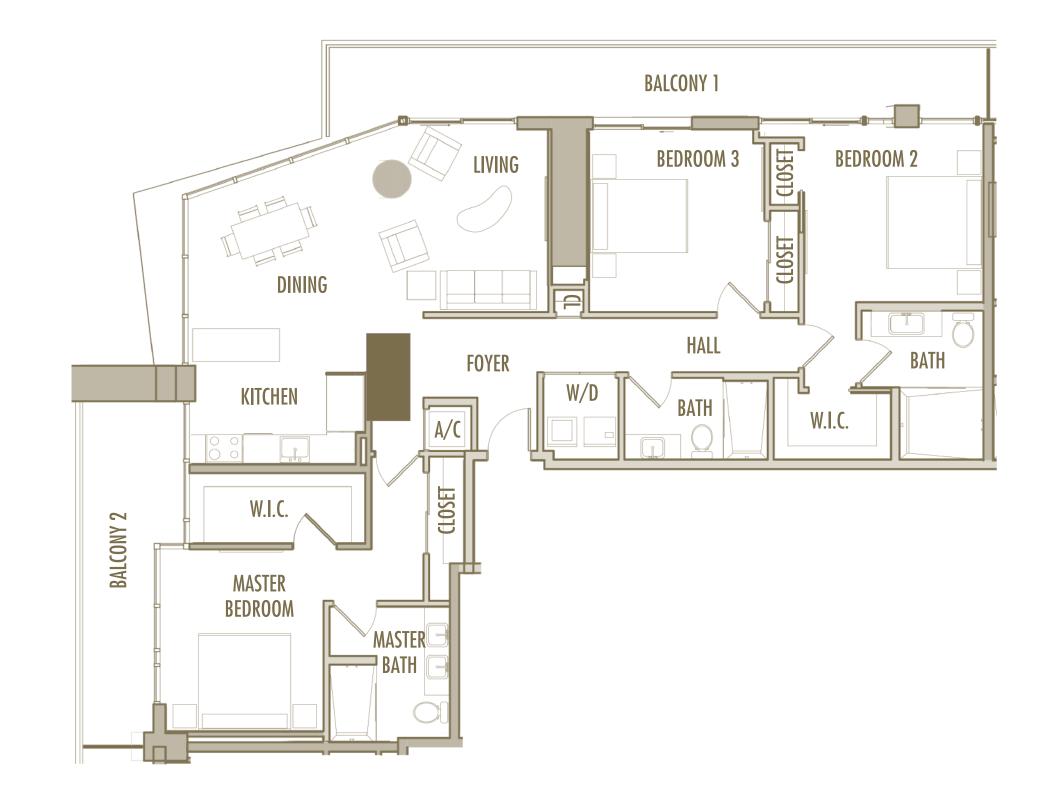

qM |







3 BEDROOM + 3 BATHROOM

LEVELS : 65

| INTERIOR | : 2,020 SqFt | 188 SqM |
|----------|--------------|---------|
| BALCONY  | : 435 SqFt   | 40 SqM  |
| TOTAL    | : 2,455 SqFt | 228 SqM |







3 BEDROOM + 3 BATHROOM

**LEVELS** : 65

| INTERIOR | : 2,080 SqFt | 193 SqM |
|----------|--------------|---------|
| BALCONY  | : 435 SqFt   | 40 SqM  |
| TOTAL    | : 2,515 SqFt | 234 SqM |







3 BEDROOM + 3 BATHROOM

**LEVELS** : 65

| INTERIOR | : 1,860 SqFt | 173 SqM |
|----------|--------------|---------|
| BALCONY  | : 445 SqFt   | 41 SqM  |
| TOTAL    | : 2,305 SqFt | 214 SqM |







3 BEDROOM + 3 BATHROOM

LEVELS : 66

| INTERIOR | : 1,790 SqFt | 166 SqM |
|----------|--------------|---------|
| BALCONY  | : 425 SqFt   | 39 SqM  |
| TOTAL    | : 2,215 SqFt | 206 SqM |







3 BEDROOM + 3 BATHROOM

LEVELS : 66

| INTERIOR | : 1,945 SqFt | 181 SqM |
|----------|--------------|---------|
| BALCONY  | : 415 SqFt   | 39 SqM  |
| TOTAL    | : 2,360 SqFt | 219 SqM |







3 BEDROOM + 3 BATHROOM

LEVELS : 66

| INTERIOR | : 2,005 SqFt | 186 SqM |
|----------|--------------|---------|
| BALCONY  | : 415 SqFt   | 39 SqM  |
| TOTAL    | : 2,420 SqFt | 225 SqM |







3 BEDROOM + 3 BATHROOM

LEVELS : 66

| INTERIOR | : 1,785 SqFt | 166 SqM |
|----------|--------------|---------|
| BALCONY  | : 425 SqFt   | 39 SqM  |
| TOTAL    | : 2,210 SqFt | 205 SqM |







# STUDIO

LEVELS : 36-37

| INTERIOR | : 465 SqF | t 166 SqM |
|----------|-----------|-----------|
| BALCONY  | : 40 SqF  | t 39 SqM  |
| TOTAL    | : 505 SqF | t 205 SqM |







# STUDIO

LEVELS : 38-41

|