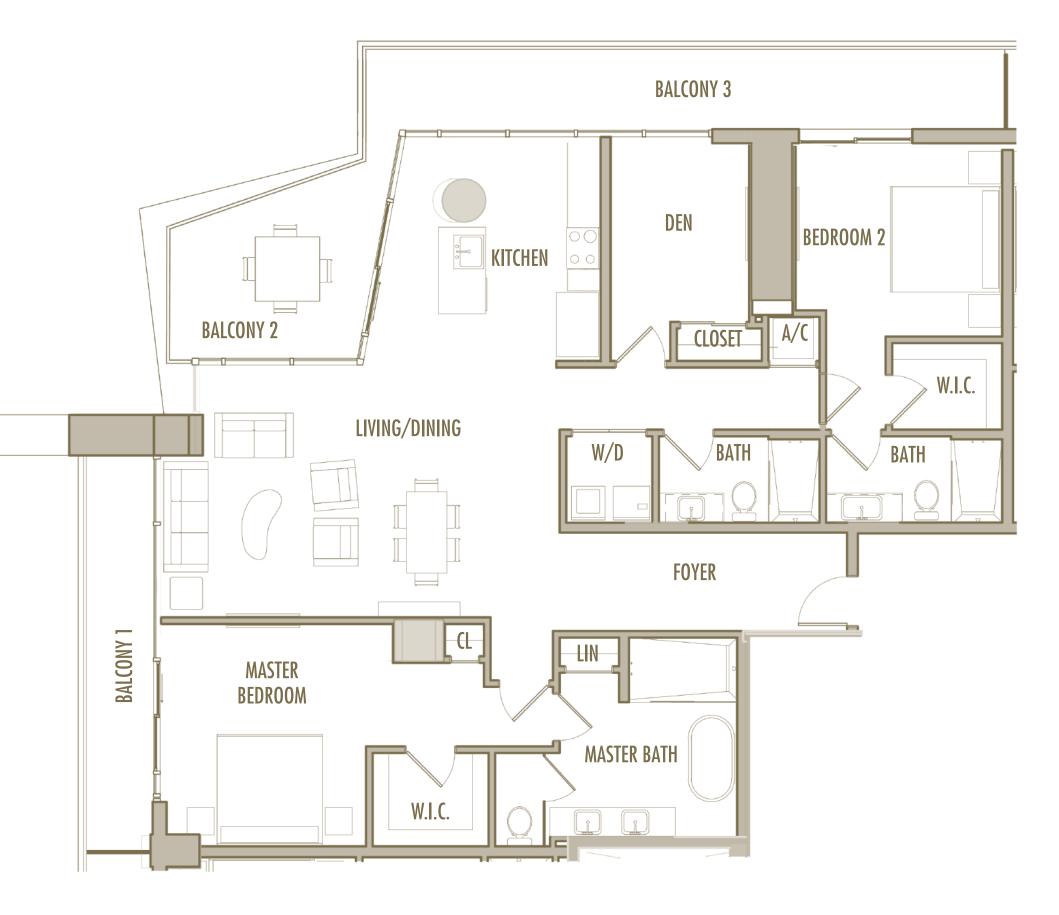

A-14

1 BEDROOM + DEN + 2 BATHROOM

LEVELS : 50 (HOTEL RESIDENCE) : 51-56 (SKY RESIDENCE)

 INTERIOR
 : 1,110 SqFt
 103 SqM

 BALCONY
 : 120 SqFt
 11 SqM

 TOTAL
 : 1,230 SqFt
 114 SqM

A-15

1 BEDROOM + DEN + 2 BATHROOM

A-14

1 BEDROOM + DEN + 2 BATHROOM

LEVELS : 50 (HOTEL RESIDENCE) : 51-56 (SKY RESIDENCE)

 INTERIOR
 : 1,110 SqFt
 103 SqM

 BALCONY
 : 120 SqFt
 11 SqM

 TOTAL
 : 1,230 SqFt
 114 SqM

Given the nature of condominium ownership, the Unit boundaries are precisely defined in such a manner so that all components of the Building which are (or are potentially) utilized either by other Units or the Common Elements are excluded from the Unit. This would exclude, for instance, all structural walls, columns etc. and essentially limits the Unit boundaries to the interior airspace between the perimeter walls and excludes all interior structural components. For the precise Unit boundaries, see Section 3.2 of the Declaration. For your reference, the area of the Unit, determined in accordance with these defined Unit boundaries, is set forth hereon (and labeled as "Unit Area"). Please note that the unique way of defining the boundaries actually would be if standard architectural measuring techniques were used. Typically, apartments are measured to the exterior boundaries of the exterior walls and to the centerline of interior demising walls or to the exterior of walls adjoining corridors or other Common Elements without excluding areas that may be occupied by columns or other structural components.