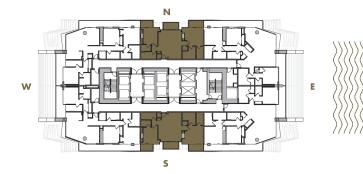

A-14

1 BEDROOM + DEN + 2 BATHROOM

LEVELS : 50 (HOTEL RESIDENCE) : 51-56 (SKY RESIDENCE)

 INTERIOR
 : 1,110 SqFt
 103 SqM

 BALCONY
 : 120 SqFt
 11 SqM

 TOTAL
 : 1,230 SqFt
 114 SqM

A-15

1 BEDROOM + DEN + 2 BATHROOM

A-14

1 BEDROOM + DEN + 2 BATHROOM

LEVELS : 50 (HOTEL RESIDENCE) : 51-56 (SKY RESIDENCE)

 INTERIOR
 : 1,110 SqFt
 103 SqM

 BALCONY
 : 120 SqFt
 11 SqM

 TOTAL
 : 1,230 SqFt
 114 SqM

Given the nature of condominium ownership, the Unit boundaries are precisely defined in such a manner so that all components of the Building which are (or are potentially) utilized either by other Units or the Common Elements are excluded from the Unit. This would exclude, for instance, all structural walls, columns etc. and essentially limits the Unit boundaries to the interior airspace between the perimeter walls and excludes all interior structural components. For the precise Unit boundaries, see Section 3.2 of the Declaration. For your reference, the area of the Unit, determined in accordance with these defined Unit boundaries, is set forth hereon (and labeled as "Unit Area"). Please note that the unique way of defining the boundaries actually would be if standard architectural measuring techniques were used. Typically, apartments are measured to the exterior boundaries of the exterior walls and to the centerline of interior demising walls or to the exterior of walls adjoining corridors or other Common Elements without excluding areas that may be occupied by columns or other structural components.