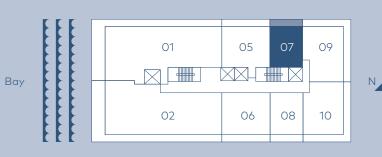

HLIGHTS 3 Bedrooms 4 Bathrooms **Powder Room** 

INDOOR AREA 2623 ft<sup>2</sup> 244 m<sup>2</sup>

815 ft<sup>2</sup> 76 m<sup>2</sup>

3438 ft<sup>2</sup>

OUTDOOR LIVING TOTAL AREA

319 m<sup>2</sup>

### **RESIDENCE**









2 Bedrooms 2 Bathrooms

INDOOR AREA

1016 ft<sup>2</sup> 94 m<sup>2</sup>

OUTDOOR LIVING

170 ft<sup>2</sup> 16 m<sup>2</sup>

TOTAL AREA

1186 ft<sup>2</sup> 110 m<sup>2</sup>











2 Bedrooms 2 Bathrooms Powder Room

INDOOR AREA

964 ft<sup>2</sup> 90 m<sup>2</sup>

OUTDOOR LIVING

170 ft<sup>2</sup> 16 m<sup>2</sup>

TOTAL AREA

1134 ft<sup>2</sup> 105 m<sup>2</sup>











1 Bedroom 1 Bathroom

INDOOR AREA

650 ft<sup>2</sup> 60 m<sup>2</sup>

OUTDOOR LIVING

114 ft<sup>2</sup> 11 m<sup>2</sup>

TOTAL AREA

764 ft<sup>2</sup> 71 m<sup>2</sup>











1 Bedroom 1 Bathroom

INDOOR AREA

651 ft<sup>2</sup> 60 m<sup>2</sup>

OUTDOOR LIVING

112 ft<sup>2</sup> 10 m<sup>2</sup>

TOTAL AREA

763 ft<sup>2</sup> 71 m<sup>2</sup>



RESIDENCE 8





Stated square footages and dimensions are measured to the exterior boundaries of the exterior walls and the centerline of interior demising walls and in fact vary from the square footage and dimensions that would be determined by using the description and definition of the "Unit" set forth in the Declaration (which generally only includes the interior airspace between the perimeter walls and excludes all interior structural components and other common elements). This method is generally used in sales materials and is provided to allow a prospective buyer to compare the Units with units in other c