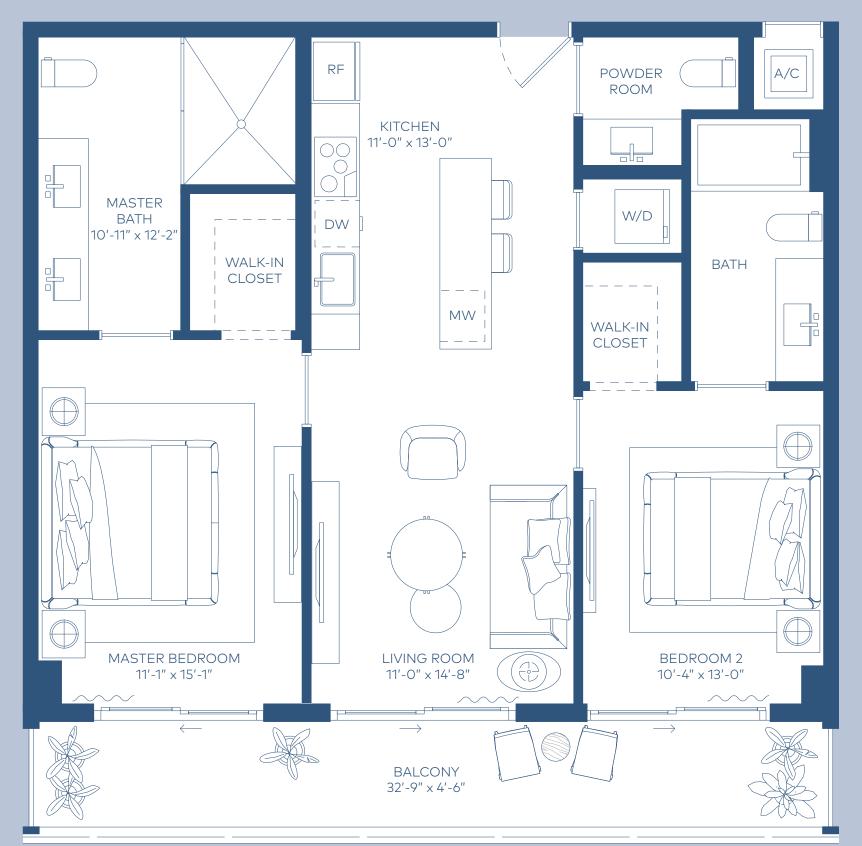

2 Bedrooms 2 Bathrooms Powder Room

INDOOR AREA

964 ft<sup>2</sup> 90 m<sup>2</sup>

OUTDOOR LIVING

170 ft<sup>2</sup> 16 m<sup>2</sup>

TOTAL AREA

1134 ft<sup>2</sup> 105 m<sup>2</sup>

1 Bedroom 1 Bathroom

651 ft<sup>2</sup> 60 m<sup>2</sup>

OUTDOOR LIVING

112 ft<sup>2</sup> 10 m<sup>2</sup>

TOTAL AREA

763 ft<sup>2</sup> 71 m<sup>2</sup>

RESIDENCE 8

Stated square footages and dimensions are measured to the exterior boundaries of the exterior walls and the centerline of interior demising walls and in fact vary from the square footage and dimensions that would be determined by using the description and definition of the "Unit" set forth in the Declaration (which generally only includes the interior airspace between the perimeter walls and excludes all interior structural components and other common elements). This method is generally used in sales materials and is provided to allow a prospective buyer to compare the Units with units in other condominium projects that utilize the same method. Measurements of rooms set forth on this floor plan are generally taken at the farthest points of each given room (as if the room were a perfect rectangle), without regard for any cutouts or variations. Accordingly, the area of the actual room will typically be smaller than the product obtained by multiplying the stated length and width. All dimensions are estimates which will vary with actual construction, and all floor plans, specifications and other development plans are subject to change and will not necessarily accurately reflect the final plans and specifications for the development.