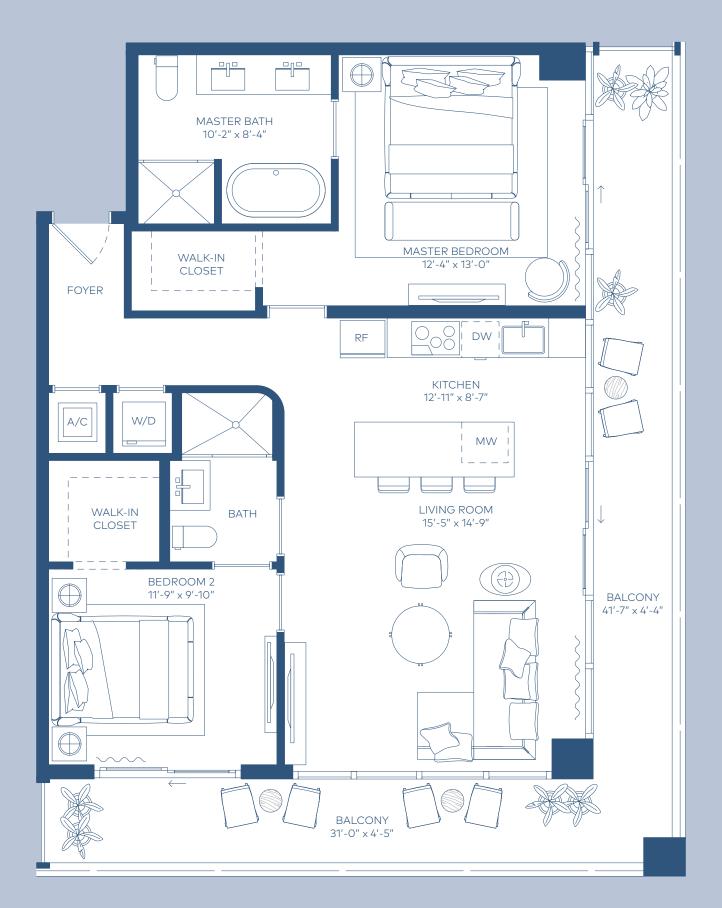

#### 10 LANAI

HIGHLIGHTS

1Bedroom 1Bathroom

INDOOR AREA

815 ft<sup>2</sup> 76 m<sup>2</sup>

**OUTDOOR LIVING** 

460ft<sup>2</sup> 43 m<sup>2</sup>

TOTAL AREA