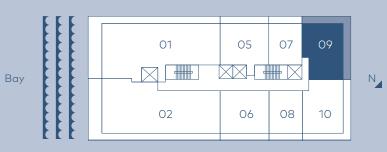

surements of rooms set forth on this floor plan are generally taken at the farthest points of each given room (as if the room were a perfect rectangle), without regard for any cutouts or variations. Accordingly, the area of the actual room will typically be smaller than the product obtained by multiplying the stated length and width. All dimensions are estimates which will vary with actual construction, and all floor plans, specifications and other development plans are subject to change and will not necessarily accurately reflect the final plans and specifications for the development.



2 Bedrooms 2 Bathrooms Powder Room

INDOOR AREA

995 ft<sup>2</sup> 92 m<sup>2</sup>

OUTDOOR LIVING

360ft<sup>2</sup> 33 m<sup>2</sup>

TOTAL AREA

1355 ft<sup>2</sup> 126 m<sup>2</sup>



RESIDENCE





Stated square footages and dimensions are measured to the exterior boundaries of the exterior walls and the centerline of interior demising walls and in fact vary from the square footage and dimensions that would be determined by using the description and definition of the "Unit" set forth in the Declaration (which generally only includes the interior airspace between the perimeter walls and excludes all interior structural components and other common elements). This method is generally used in sales materials and is provided to allow a prospective buyer to compare the Units with units in other condominium projects that utilize the same method. Measurements of rooms set forth on this floor plan are generally taken at the farthest points of each given room (as if the room were a perfect r