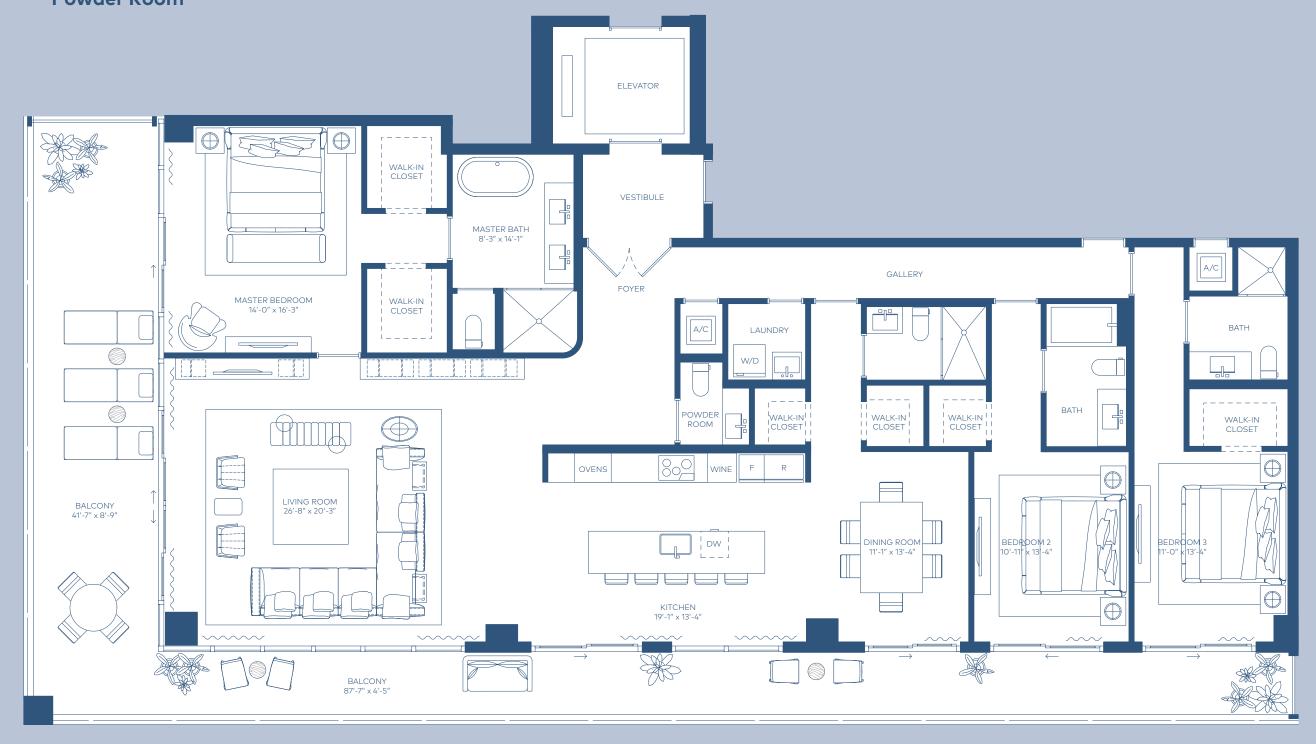

4 Bedrooms
3 Bathrooms
Powder Room

2655 ft<sup>2</sup> 247 m<sup>2</sup>

815 ft<sup>2</sup>
76 m<sup>2</sup>

3470 ft<sup>2</sup> 322 m<sup>2</sup>

HIGHLIGHTS 3 Bedrooms 4 Bathrooms **Powder Room** 

INDOOR AREA 2623 ft<sup>2</sup> 244 m<sup>2</sup>

815 ft<sup>2</sup> 76 m<sup>2</sup>

3438 ft<sup>2</sup>

OUTDOOR LIVING TOTAL AREA

319 m<sup>2</sup>