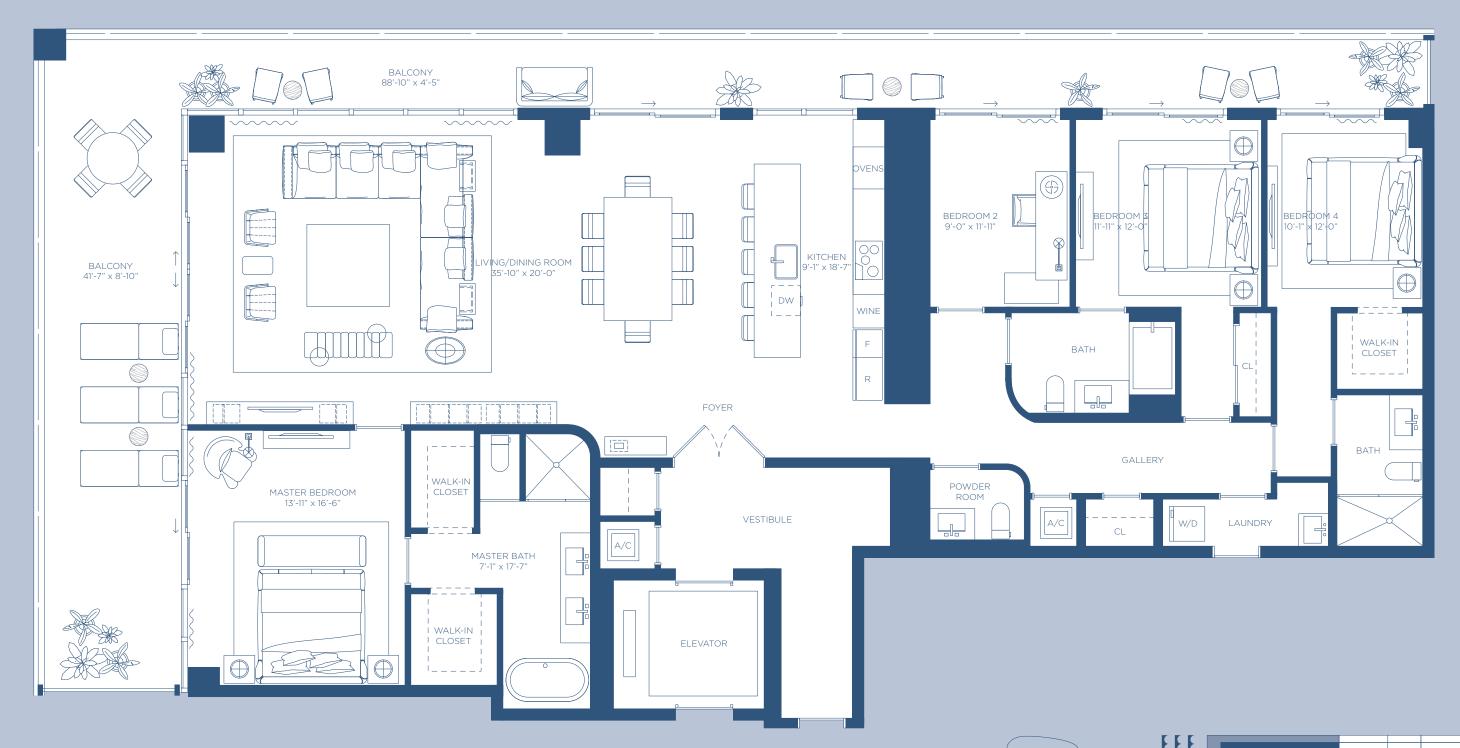

1275 ft<sup>2</sup> 118 m<sup>2</sup>

5 Bedrooms
4 Bathrooms
Powder Room

3645 ft<sup>2</sup> 339 m<sup>2</sup>

985 ft<sup>2</sup>
92 m<sup>2</sup>

4630 ft<sup>2</sup>

PH 3

PH 4

5 Bedrooms
4 Bathrooms
Powder Room

3590 ft<sup>2</sup> 334 m<sup>2</sup>

985 ft<sup>2</sup>
92 m<sup>2</sup>

4575 ft<sup>2</sup>
425 m<sup>2</sup>

RESIDENCE PH 2

3 Bedrooms 3 Bathrooms Powder Room

INDOOR AREA

1746 ft<sup>2</sup> 162 m<sup>2</sup>