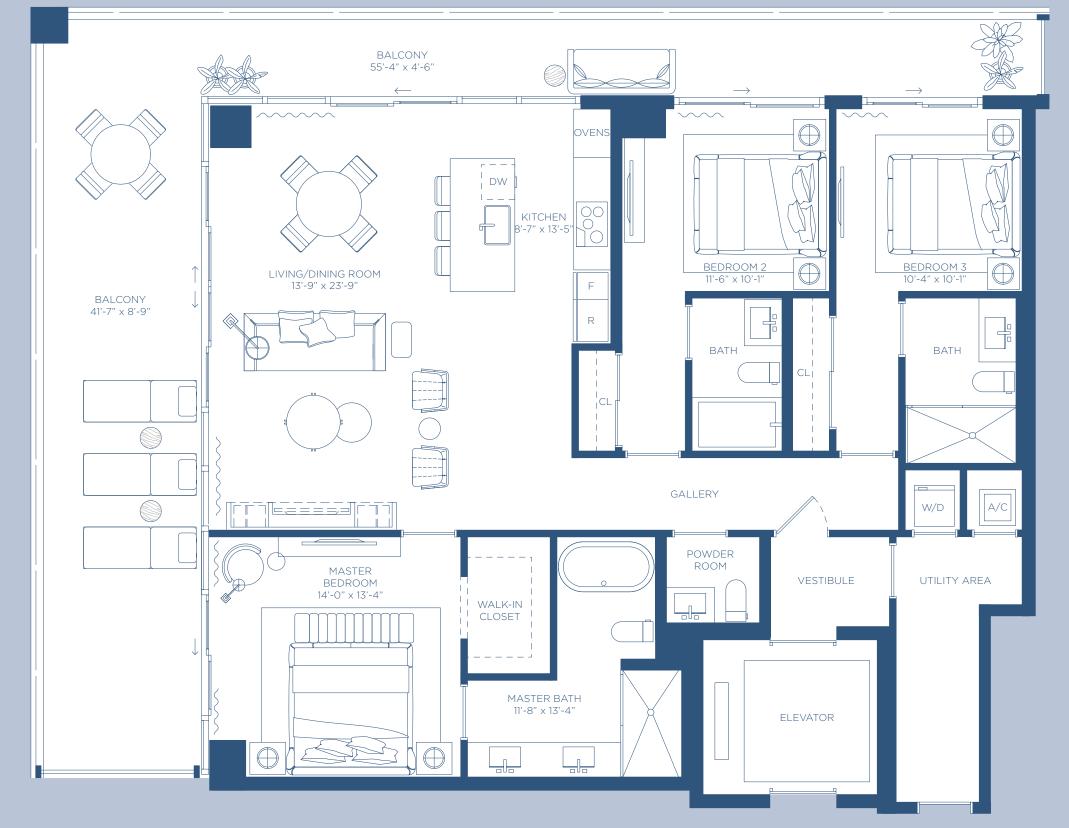

3590 ft<sup>2</sup> 334 m<sup>2</sup>

985 ft<sup>2</sup>
92 m<sup>2</sup>

4575 ft<sup>2</sup>
425 m<sup>2</sup>

RESIDENCE PH 2

3 Bedrooms 3 Bathrooms Powder Room

INDOOR AREA

1746 ft<sup>2</sup> 162 m<sup>2</sup>

OUTDOOR LIVING

475 ft<sup>2</sup> 44 m<sup>2</sup>

TOTAL AREA

2221 ft<sup>2</sup> 206 m<sup>2</sup>