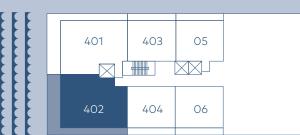

RESIDENCE 401

HIGHLIGHTS

3 Bedrooms 3 Bathrooms Powder Room

INDOOR AREA

1699 ft<sup>2</sup> 158 m<sup>2</sup>

OUTDOOR LIVING

640ft<sup>2</sup> 59 m<sup>2</sup>

TOTAL AREA

2339 ft<sup>2</sup> 217 m<sup>2</sup>

3 Bedrooms 3 Bathrooms Powder Room

INDOOR AREA

1649 ft<sup>2</sup> 153 m<sup>2</sup>

OUTDOOR LIVING

645 ft<sup>2</sup> 60 m<sup>2</sup>

TOTAL AREA

2294 ft<sup>2</sup> 213 m<sup>2</sup>