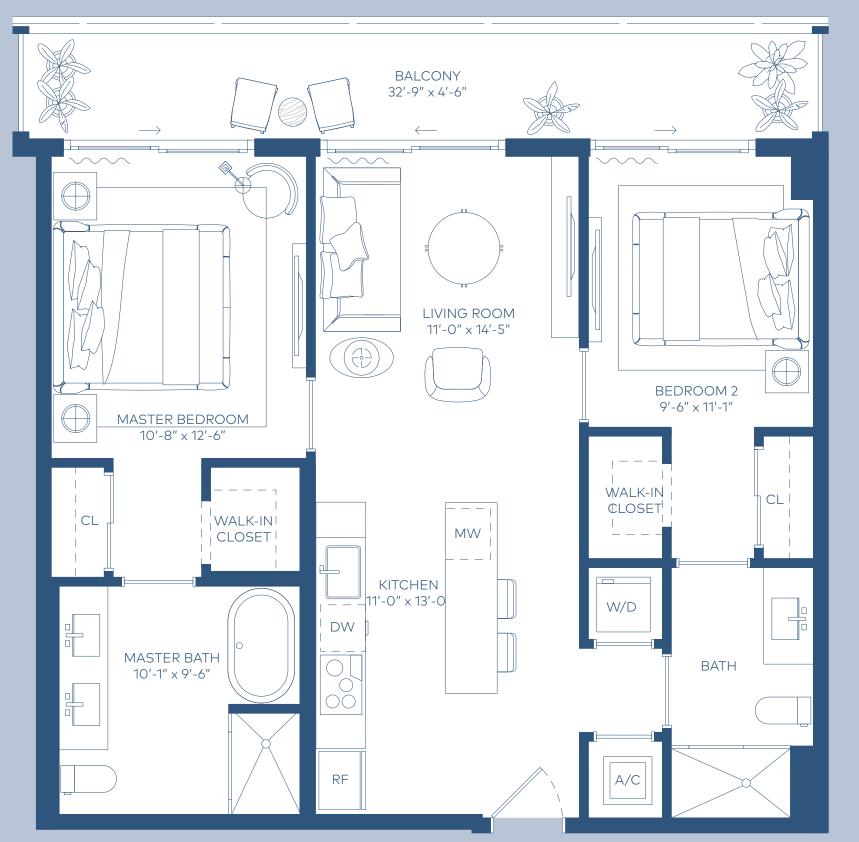

2339 ft<sup>2</sup> 217 m<sup>2</sup>

3 Bedrooms 3 Bathrooms Powder Room

INDOOR AREA

1649 ft<sup>2</sup> 153 m<sup>2</sup>

OUTDOOR LIVING

645 ft<sup>2</sup> 60 m<sup>2</sup>

TOTAL AREA

2294 ft<sup>2</sup> 213 m<sup>2</sup>