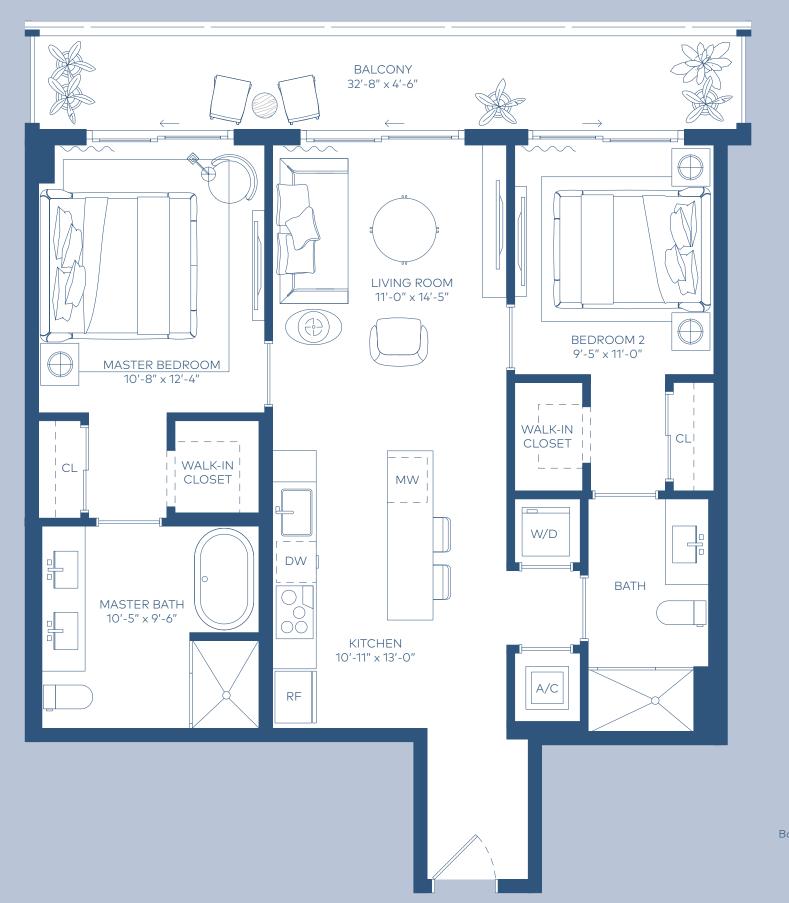

### **RESIDENCE**

2 Bedrooms 2 Bathrooms

INDOOR AREA

1016 ft<sup>2</sup> 94 m<sup>2</sup>

OUTDOOR LIVING

170 ft<sup>2</sup> 16 m<sup>2</sup>

TOTAL AREA

1186 ft<sup>2</sup> 110 m<sup>2</sup>