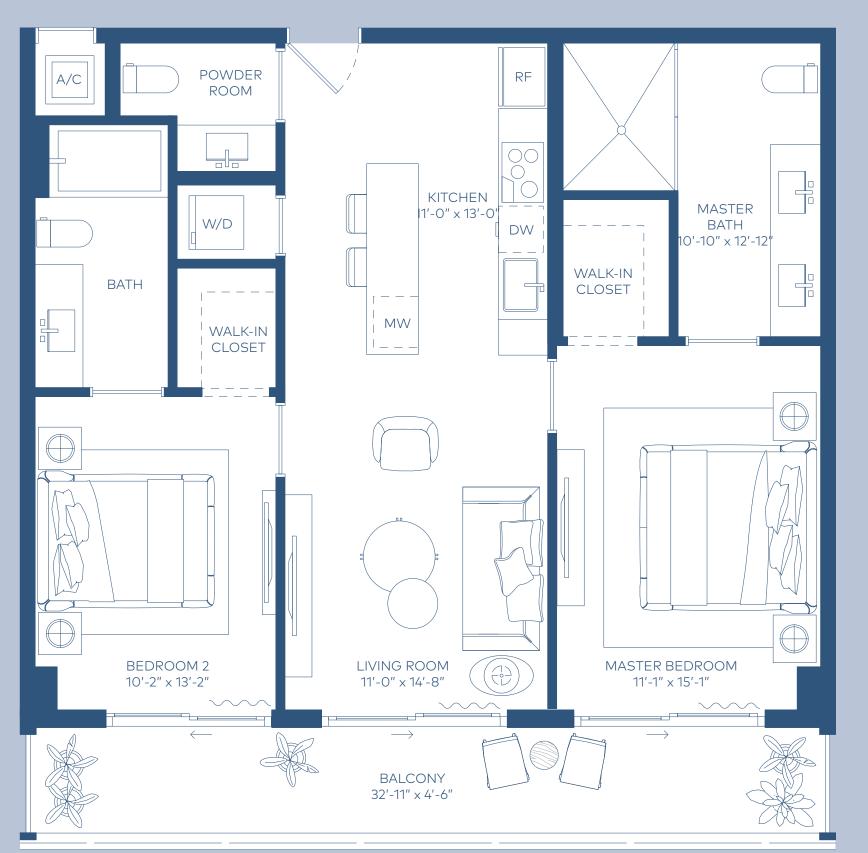

RESIDENCE 401

HIGHLIGHTS

3 Bedrooms 3 Bathrooms Powder Room

INDOOR AREA

1699 ft<sup>2</sup> 158 m<sup>2</sup>

OUTDOOR LIVING

640ft<sup>2</sup> 59 m<sup>2</sup>

TOTAL AREA