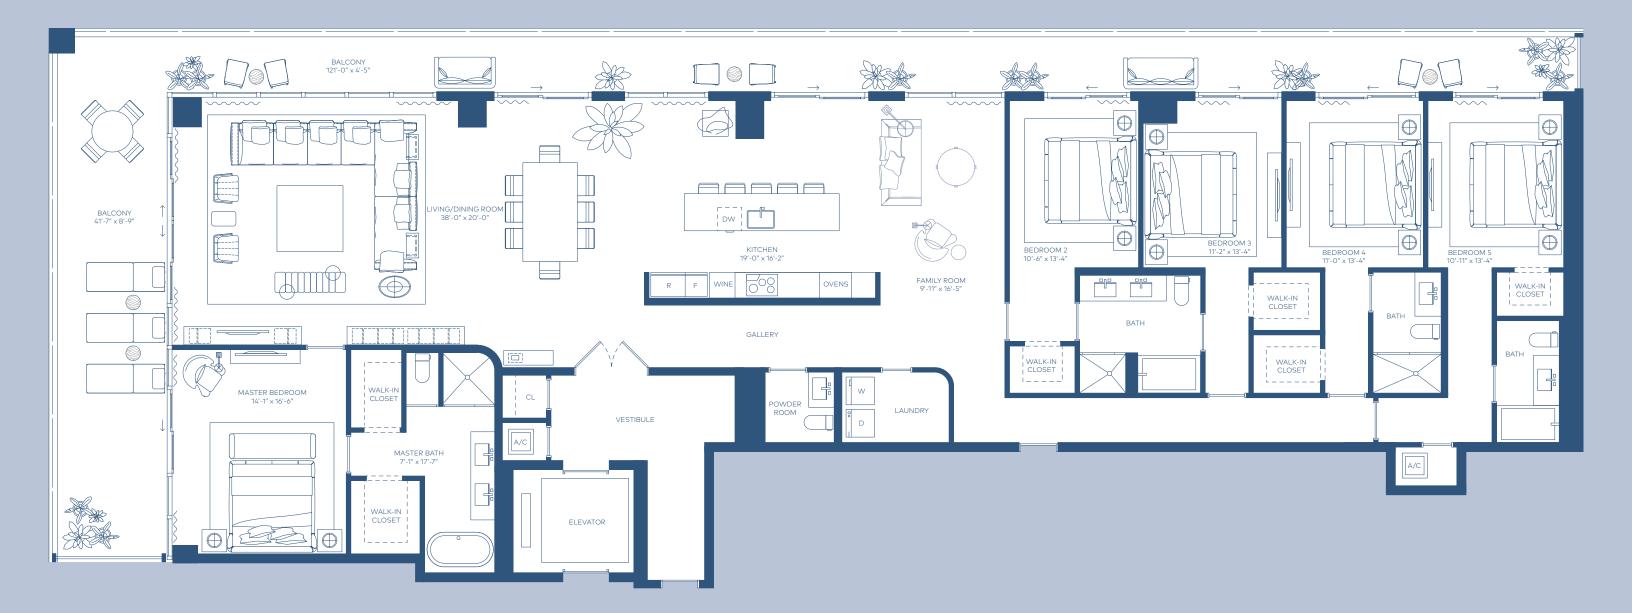

1275 ft<sup>2</sup> 118 m<sup>2</sup>

5 Bedrooms
4 Bathrooms
Powder Room

3645 ft<sup>2</sup> 339 m<sup>2</sup>

985 ft<sup>2</sup>
92 m<sup>2</sup>

4630 ft<sup>2</sup>

PH 3

PH 4

5 Bedrooms
4 Bathrooms
Powder Room