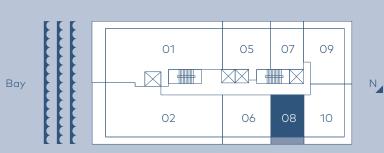

2</sup>

### **RESIDENCE**









2 Bedrooms 2 Bathrooms

INDOOR AREA

1016 ft<sup>2</sup> 94 m<sup>2</sup>

OUTDOOR LIVING

170 ft<sup>2</sup> 16 m<sup>2</sup>

TOTAL AREA

1186 ft<sup>2</sup> 110 m<sup>2</sup>











2 Bedrooms 2 Bathrooms Powder Room

INDOOR AREA

964 ft<sup>2</sup> 90 m<sup>2</sup>

OUTDOOR LIVING

170 ft<sup>2</sup> 16 m<sup>2</sup>

TOTAL AREA

1134 ft<sup>2</sup> 105 m<sup>2</sup>











1 Bedroom 1 Bathroom

INDOOR AREA

650 ft<sup>2</sup> 60 m<sup>2</sup>

OUTDOOR LIVING

114 ft<sup>2</sup> 11 m<sup>2</sup>

TOTAL AREA

764 ft<sup>2</sup> 71 m<sup>2</sup>











1 Bedroom 1 Bathroom

INDOOR AREA

651 ft<sup>2</sup> 60 m<sup>2</sup>

OUTDOOR LIVING

112 ft<sup>2</sup> 10 m<sup>2</sup>

TOTAL AREA

763 ft<sup>2</sup> 71 m<sup>2</sup>



RESIDENCE 8





Stated square footages and dimensions are measured to the exterior boundaries of the exterior walls and the centerline of interior demising walls and in fact vary from the square footage and dimensions that would be determined by using the description and definition of the "Unit" set forth in the Declaration (which generally only includes the interior airspace between the perimeter walls and excludes all interior structural components and other common elements). This method is generally used in sales materials and is provided to allow a prospective buyer to compare the Units with units in other condominium projects that utilize the same method. Measurements of rooms set forth on this floor plan are generally taken at the farthest points of each given room (as if the room were a perfect r