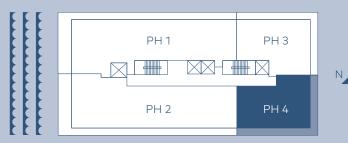

1275 ft<sup>2</sup> 118 m<sup>2</sup>

5 Bedrooms
4 Bathrooms
Powder Room

3645 ft<sup>2</sup> 339 m<sup>2</sup>

985 ft<sup>2</sup>
92 m<sup>2</sup>

4630 ft<sup>2</sup>

PH 3

PH 4

5 Bedrooms
4 Bathrooms
Powder Room

3590 ft<sup>2</sup> 334 m<sup>2</sup>

985 ft<sup>2</sup>
92 m<sup>2</sup>

4575 ft<sup>2</sup>
425 m<sup>2</sup>

RESIDENCE PH 2

3 Bedrooms 3 Bathrooms Powder Room

INDOOR AREA

1746 ft<sup>2</sup> 162 m<sup>2</sup>