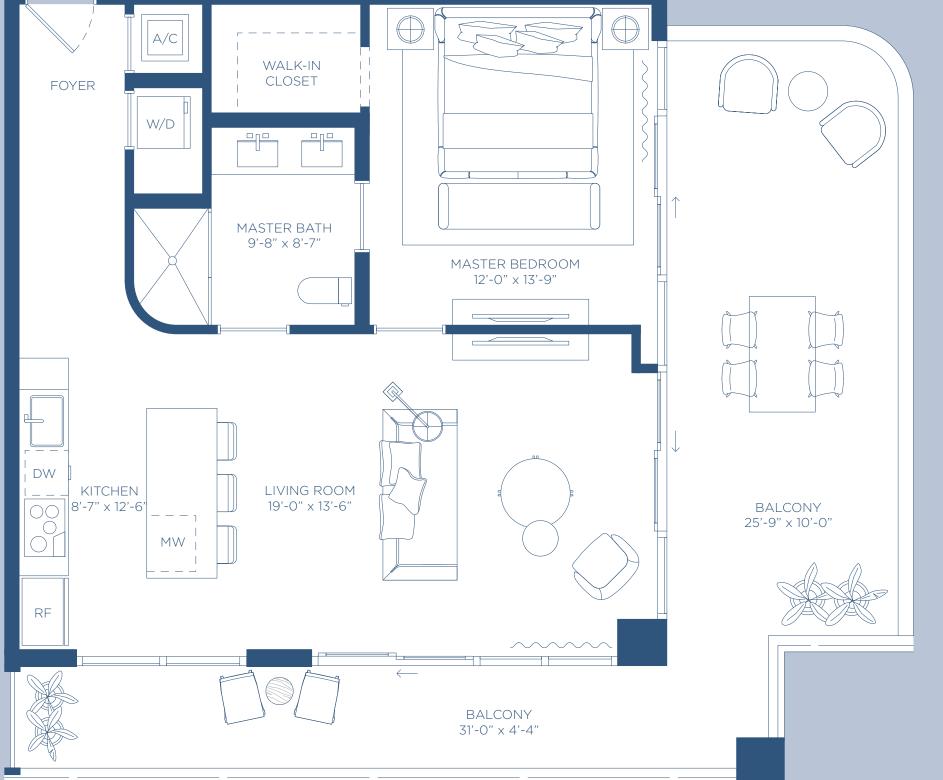

#### 10 LANAI

HIGHLIGHTS

1Bedroom 1Bathroom

INDOOR AREA

815 ft<sup>2</sup> 76 m<sup>2</sup>

**OUTDOOR LIVING** 

460ft<sup>2</sup> 43 m<sup>2</sup>

TOTAL AREA

1275 ft<sup>2</sup> 118 m<sup>2</sup>

5 Bedrooms
4 Bathrooms
Powder Room

3645 ft<sup>2</sup> 339 m<sup>2</sup>

985 ft<sup>2</sup>
92 m<sup>2</sup>

4630 ft<sup>2</sup>

PH 3

PH 4

5 Bedrooms
4 Bathrooms
Powder Room