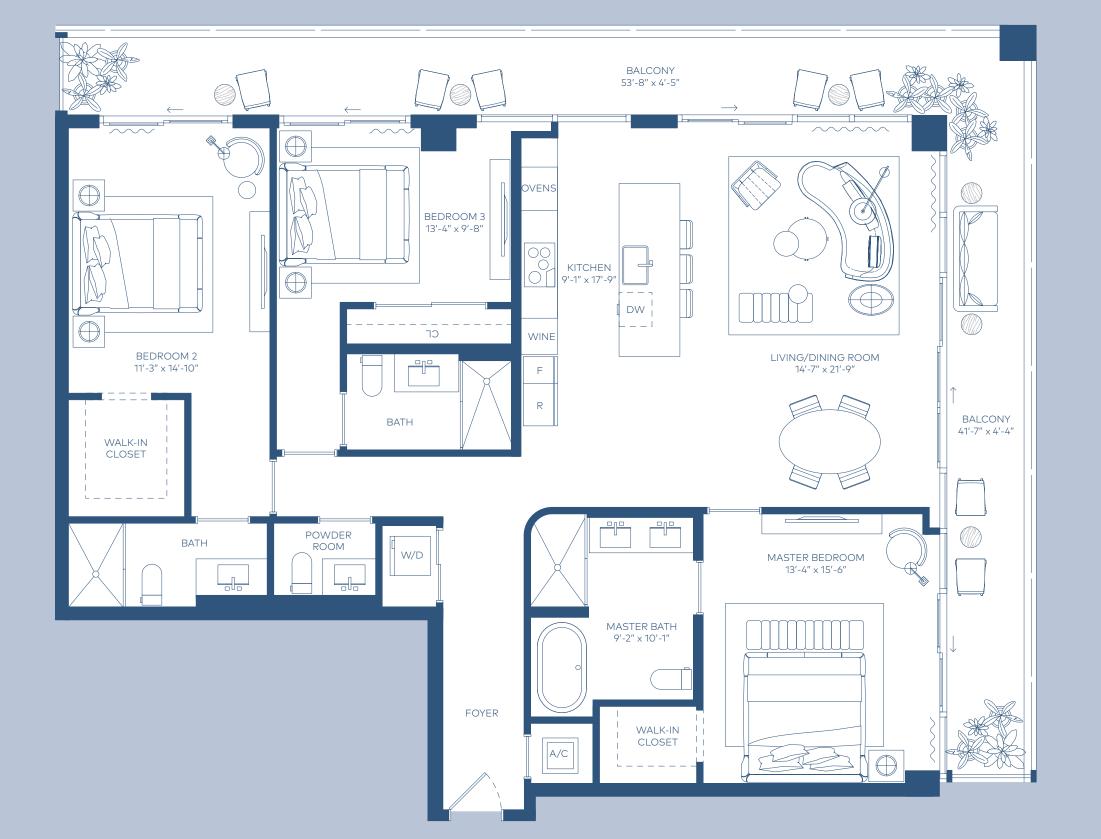

1275 ft<sup>2</sup> 118 m<sup>2</sup>

5 Bedrooms
4 Bathrooms
Powder Room

3645 ft<sup>2</sup> 339 m<sup>2</sup>

985 ft<sup>2</sup>
92 m<sup>2</sup>

4630 ft<sup>2</sup>

PH 3

PH 4

5 Bedrooms
4 Bathrooms
Powder Room

3590 ft<sup>2</sup> 334 m<sup>2</sup>

985 ft<sup>2</sup>
92 m<sup>2</sup>

4575 ft<sup>2</sup>
425 m<sup>2</sup>

RESIDENCE PH 2

3 Bedrooms 3 Bathrooms Powder Room

INDOOR AREA

1746 ft<sup>2</sup> 162 m<sup>2</sup>