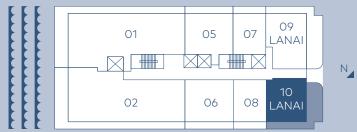

# O9 LANAI

#### 10 LANAI

HIGHLIGHTS

1Bedroom 1Bathroom

INDOOR AREA

815 ft<sup>2</sup> 76 m<sup>2</sup>

**OUTDOOR LIVING** 

460ft<sup>2</sup> 43 m<sup>2</sup>

TOTAL AREA

1275 ft<sup>2</sup> 118 m<sup>2</sup>

5 Bedrooms
4 Bathrooms
Powder Room

3645 ft<sup>2</sup> 339 m<sup>2</sup>

985 ft<sup>2</sup>
92 m<sup>2</sup>

4630 ft<sup>2</sup>

PH 3

PH 4

5 Bedrooms
4 Bathrooms
Powder Room