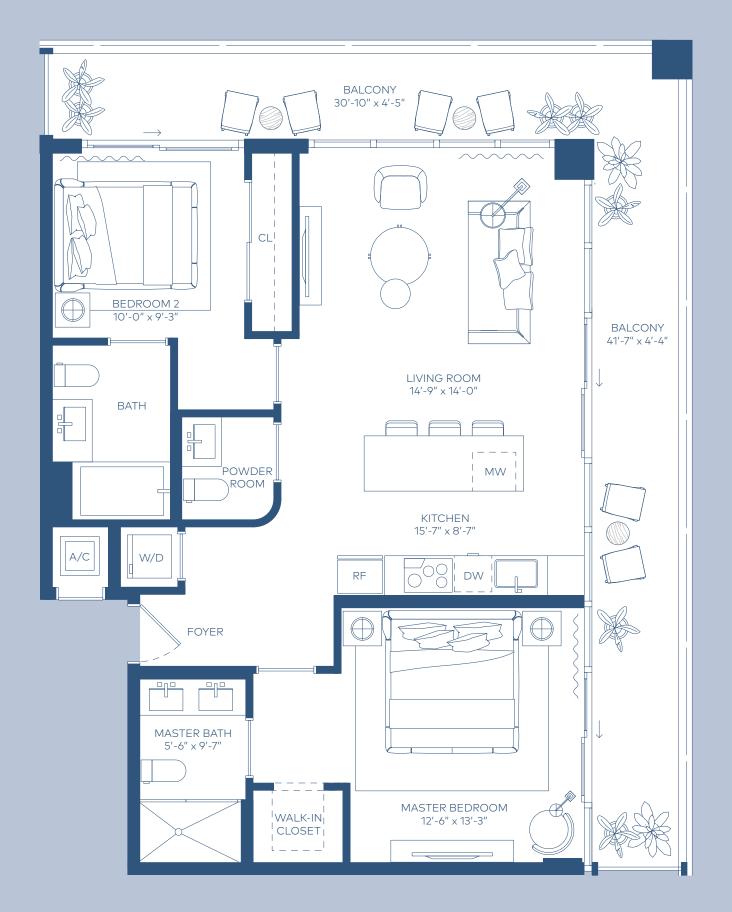

651 ft<sup>2</sup> 60 m<sup>2</sup>

OUTDOOR LIVING

112 ft<sup>2</sup> 10 m<sup>2</sup>

TOTAL AREA

763 ft<sup>2</sup> 71 m<sup>2</sup>

RESIDENCE 8

Stated square footages and dimensions are measured to the exterior boundaries of the exterior walls and the centerline of interior demising walls and in fact vary from the square footage and dimensions that would be determined by using the description and definition of the "Unit" set forth in the Declaration (which generally only includes the interior airspace between the perimeter walls and excludes all interior structural components and other common elements). This method is generally used in sales materials and is provided to allow a prospective buyer to compare the Units with units in other condominium projects that utilize the same method. Measurements of rooms set forth on this floor plan are generally taken at the farthest points of each given room (as if the room were a perfect rectangle), without regard for any cutouts or variations. Accordingly, the area of the actual room will typically be smaller than the product obtained by multiplying the stated length and width. All dimensions are estimates which will vary with actual construction, and all floor plans, specifications and other development plans are subject to change and will not necessarily accurately reflect the final plans and specifications for the development.