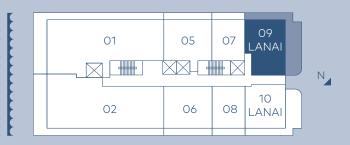

# O9 LANAI

#### 10 LANAI

HIGHLIGHTS

1Bedroom 1Bathroom

INDOOR AREA

815 ft<sup>2</sup> 76 m<sup>2</sup>

**OUTDOOR LIVING** 

460ft<sup>2</sup> 43 m<sup>2</sup>

TOTAL AREA