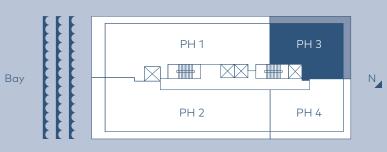

1275 ft<sup>2</sup> 118 m<sup>2</sup>

5 Bedrooms
4 Bathrooms
Powder Room

3645 ft<sup>2</sup> 339 m<sup>2</sup>

985 ft<sup>2</sup>
92 m<sup>2</sup>

4630 ft<sup>2</sup>

PH 3

PH 4

5 Bedrooms
4 Bathrooms
Powder Room

3590 ft<sup>2</sup> 334 m<sup>2</sup>

985 ft<sup>2</sup>
92 m<sup>2</sup>

4575 ft<sup>2</sup>
425 m<sup>2</sup>

RESIDENCE PH 2

3 Bedrooms 3 Bathrooms Powder Room

INDOOR AREA

1746 ft<sup>2</sup> 162 m<sup>2</sup>

2132 ft<sup>2</sup> 198 m<sup>2</sup>

Bay