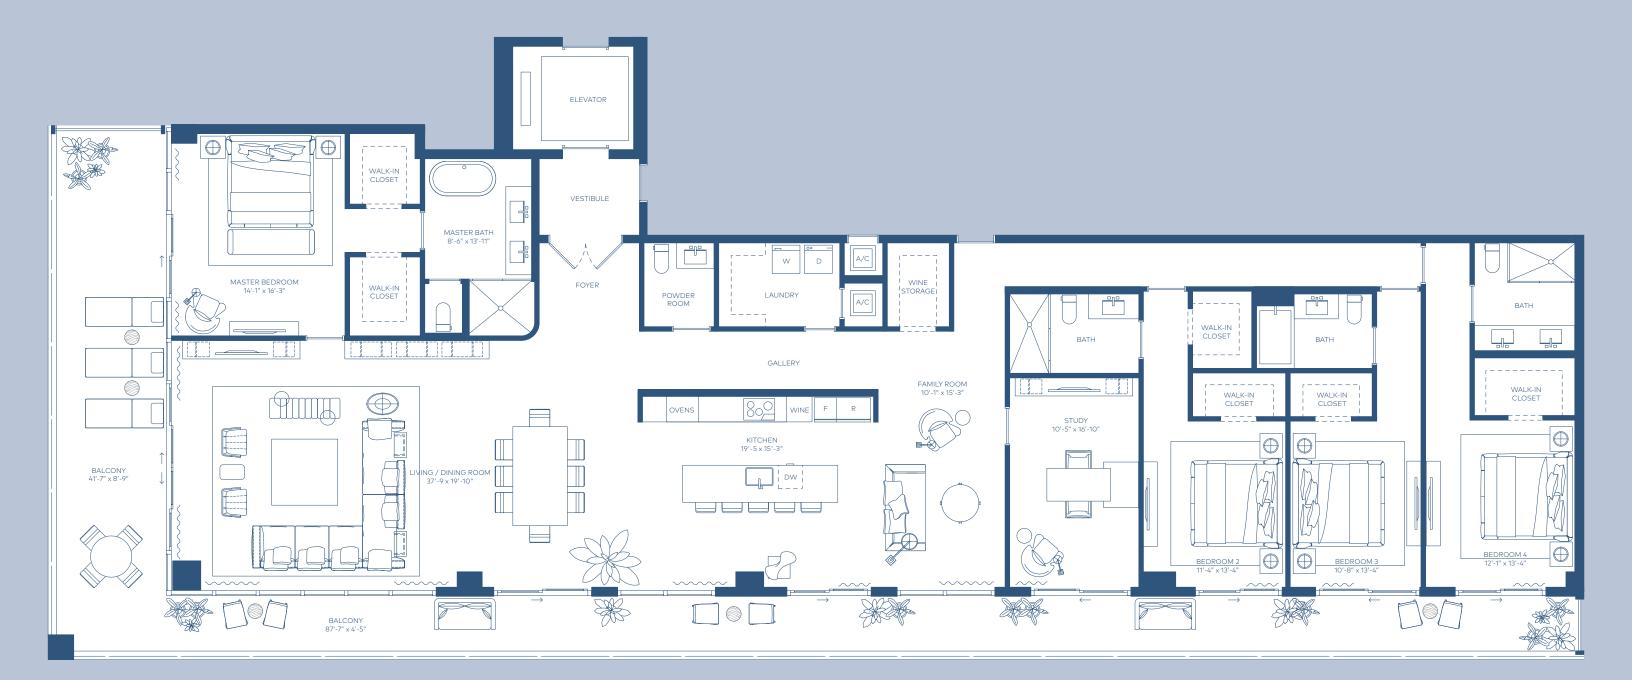

4 Bedrooms
3 Bathrooms
Powder Room

2655 ft<sup>2</sup> 247 m<sup>2</sup>

815 ft<sup>2</sup>
76 m<sup>2</sup>

3470 ft<sup>2</sup> 322 m<sup>2</sup>

HIGHLIGHTS 3 Bedrooms 4 Bathrooms **Powder Room** 

INDOOR AREA 2623 ft<sup>2</sup> 244 m<sup>2</sup>

815 ft<sup>2</sup> 76 m<sup>2</sup>

3438 ft<sup>2</sup>

OUTDOOR LIVING TOTAL AREA

319 m<sup>2</sup>