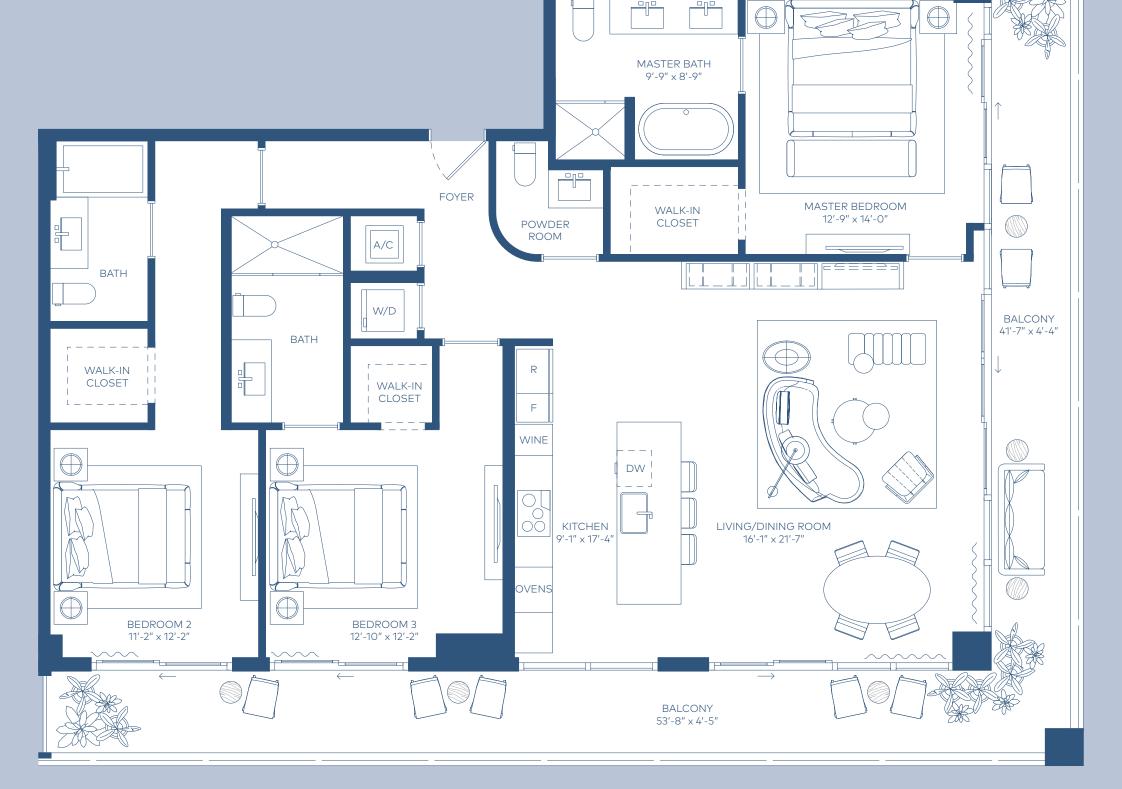

1275 ft<sup>2</sup> 118 m<sup>2</sup>

5 Bedrooms
4 Bathrooms
Powder Room

3645 ft<sup>2</sup> 339 m<sup>2</sup>

985 ft<sup>2</sup>
92 m<sup>2</sup>

4630 ft<sup>2</sup>

PH 3

PH 4

5 Bedrooms
4 Bathrooms
Powder Room

3590 ft<sup>2</sup> 334 m<sup>2</sup>

985 ft<sup>2</sup>
92 m<sup>2</sup>

4575 ft<sup>2</sup>
425 m<sup>2</sup>

RESIDENCE PH 2

3 Bedrooms 3 Bathrooms Powder Room

INDOOR AREA

1746 ft<sup>2</sup> 162 m<sup>2</sup>