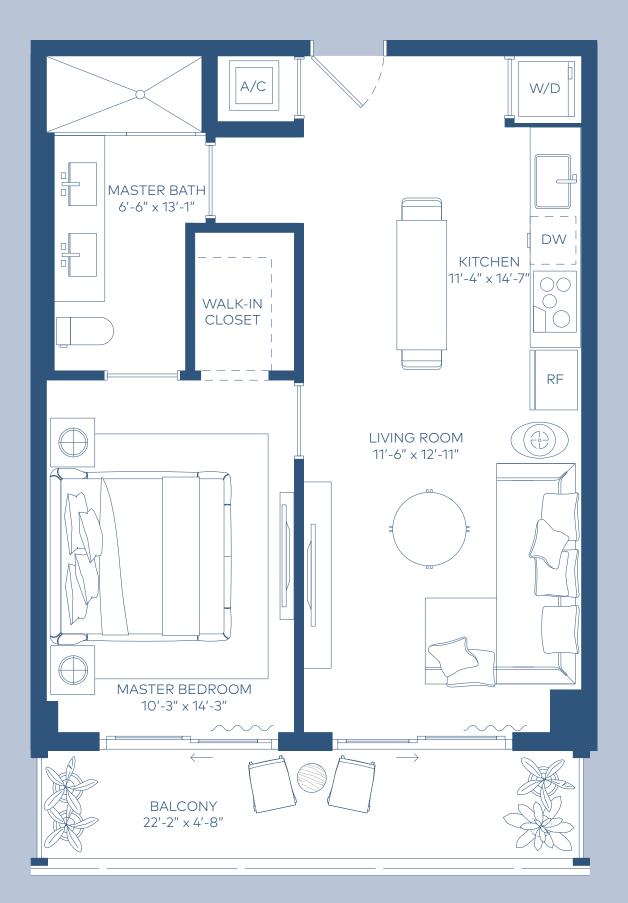

#### 10 LANAI

HIGHLIGHTS

1Bedroom 1Bathroom

INDOOR AREA

815 ft<sup>2</sup> 76 m<sup>2</sup>

**OUTDOOR LIVING** 

460ft<sup>2</sup> 43 m<sup>2</sup>

TOTAL AREA

1275 ft<sup>2</sup> 118 m<sup>2</sup>

5 Bedrooms
4 Bathrooms
Powder Room

3645 ft<sup>2</sup> 339 m<sup>2</sup>

985 ft<sup>2</sup>
92 m<sup>2</sup>

4630 ft<sup>2</sup>

PH 3

PH 4

5 Bedrooms
4 Bathrooms
Powder Room