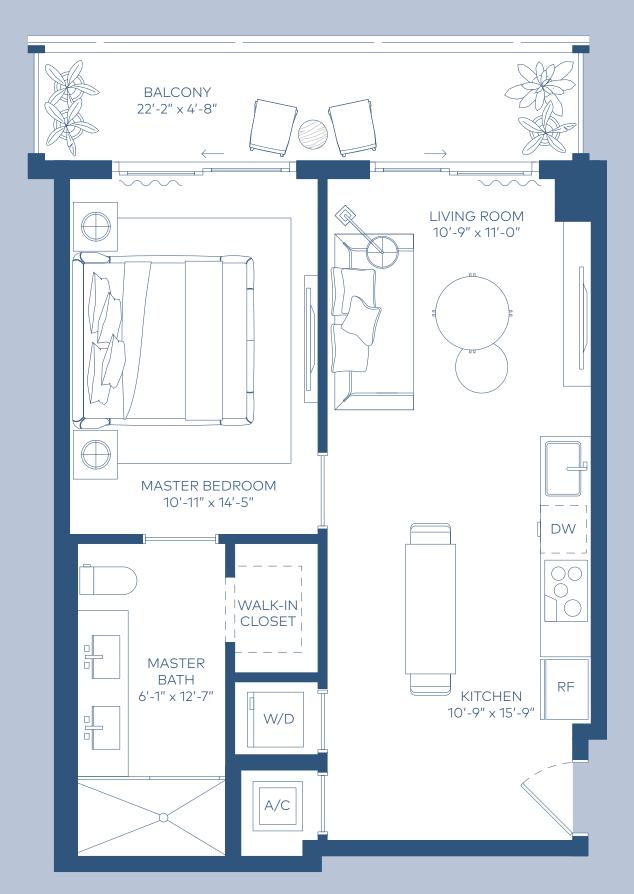

INDOOR AREA

650 ft<sup>2</sup> 60 m<sup>2</sup>

OUTDOOR LIVING

114 ft<sup>2</sup> 11 m<sup>2</sup>

TOTAL AREA

764 ft<sup>2</sup> 71 m<sup>2</sup>

1 Bedroom 1 Bathroom

INDOOR AREA

651 ft<sup>2</sup> 60 m<sup>2</sup>

OUTDOOR LIVING

112 ft<sup>2</sup> 10 m<sup>2</sup>

TOTAL AREA

763 ft<sup>2</sup> 71 m<sup>2</sup>

RESIDENCE 8

Stated square footages and dimensions are measured to the exterior boundaries of the exterior walls and the centerline of interior demising walls and in fact vary from the square footage and dimensions that would be determined by using the description and definition of the "Unit" set forth in the Declaration (which generally only includes the interior airspace between the perimeter walls and excludes all interior structural components and other common elements). This method is generally used in sales materials and is provided to allow a prospective buyer to compare the Units with units in other condominium projects that utilize the same method. Measurements of rooms set forth on this floor plan are generally taken at the farthest points of each given room (as if the room were a perfect rectangle), without regard for any cutouts or variations. Accordingly, the area of the actual room will typically be smaller than the product obtained by multiplying the stated length and width. All dimensions are estimates which will vary with actual construction, and all floor plans, specifications and other development plans are subject to change and will not necessarily accurately reflect the final plans and specifications for the development.