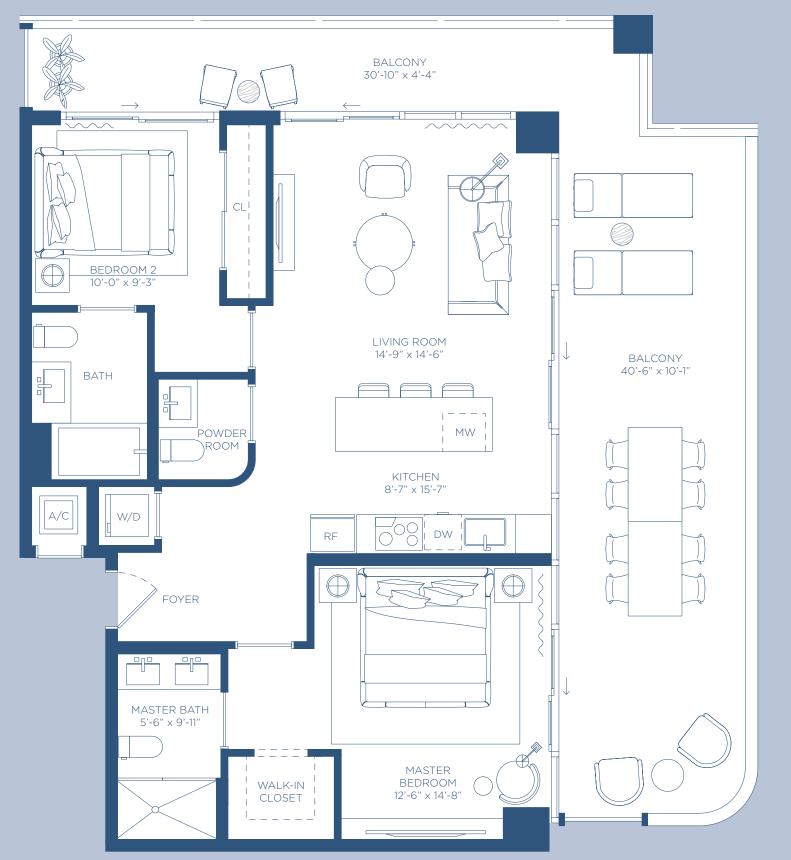

#### 10 LANAI

HIGHLIGHTS

1Bedroom 1Bathroom

INDOOR AREA

815 ft<sup>2</sup> 76 m<sup>2</sup>

**OUTDOOR LIVING** 

460ft<sup>2</sup> 43 m<sup>2</sup>

TOTAL AREA

1275 ft<sup>2</sup> 118 m<sup>2</sup>

5 Bedrooms
4 Bathrooms
Powder Room

3645 ft<sup>2</sup> 339 m<sup>2</sup>

985 ft<sup>2</sup>
92 m<sup>2</sup>

4630 ft<sup>2</sup>

PH 3

PH 4

5 Bedrooms
4 Bathrooms
Powder Room