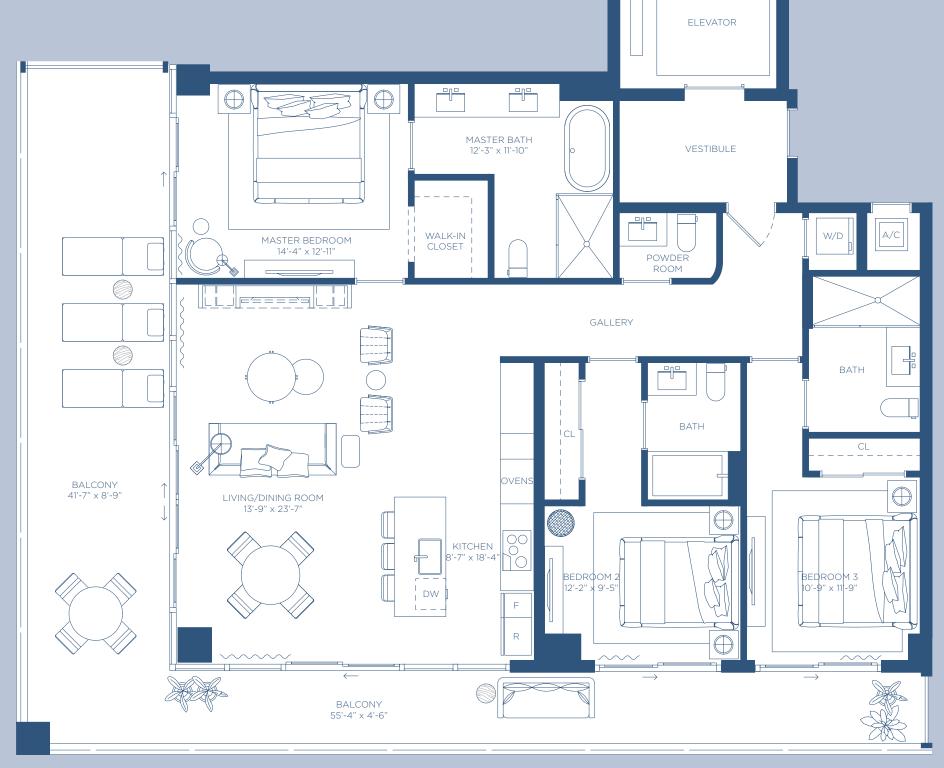

RESIDENCE 401

HIGHLIGHTS

3 Bedrooms 3 Bathrooms Powder Room

INDOOR AREA

1699 ft<sup>2</sup> 158 m<sup>2</sup>

OUTDOOR LIVING

640ft<sup>2</sup> 59 m<sup>2</sup>

TOTAL AREA