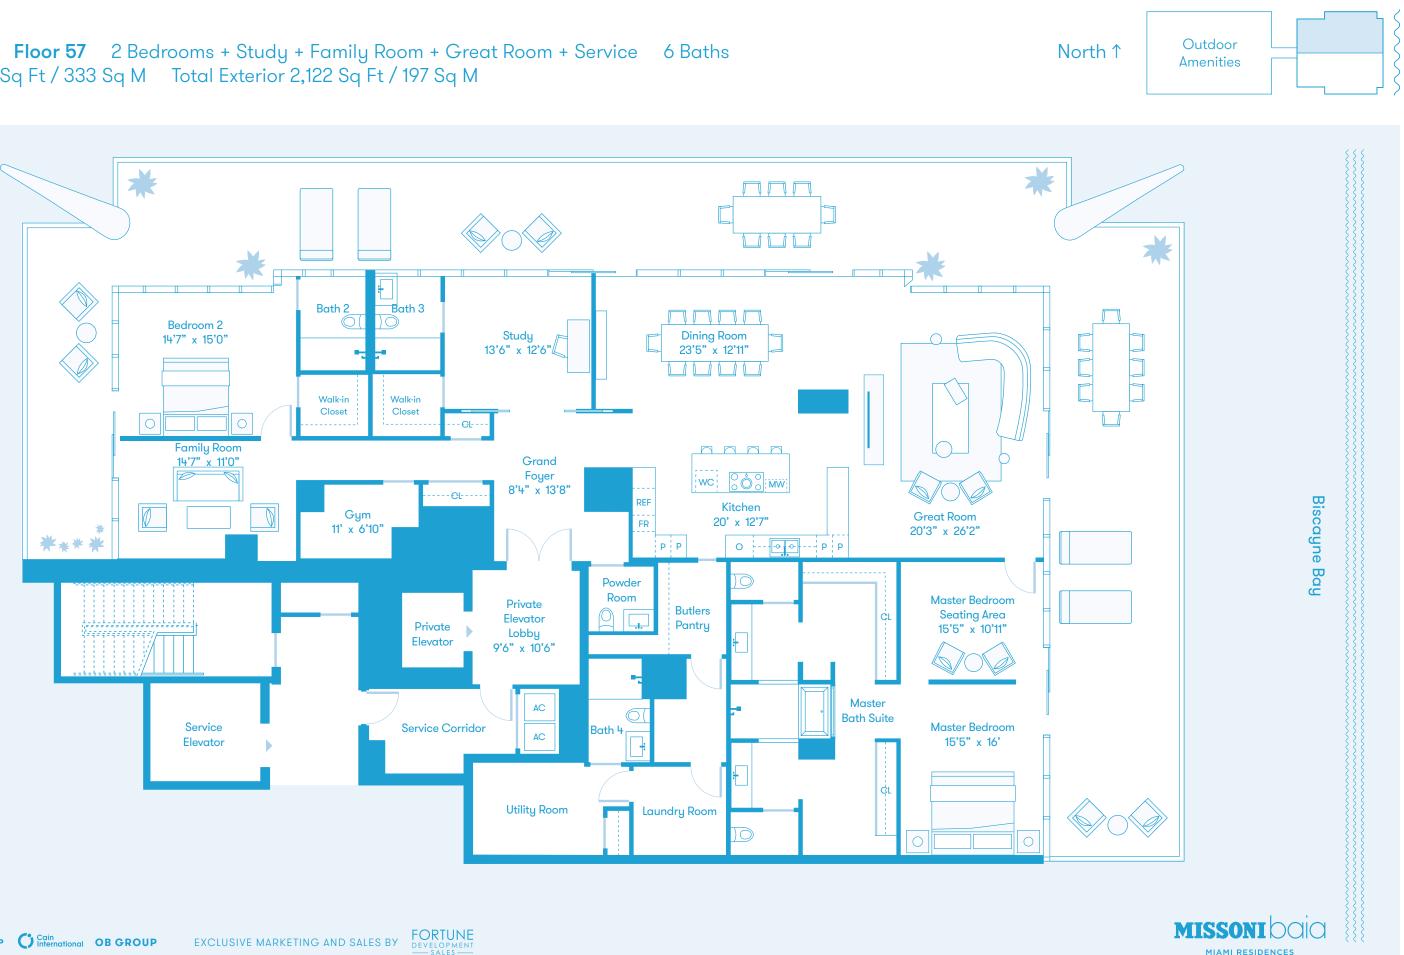

**North Penthouse** Floor 57 2 Bedrooms + Study + Family Room + Great Room + Service 6 Baths Unit Interior 3,587 Sq Ft / 333 Sq M Total Exterior 2,122 Sq Ft / 197 Sq M

DEVELOPED BY OKOGROUP

FORTUNE DEVELOPMENT SALES