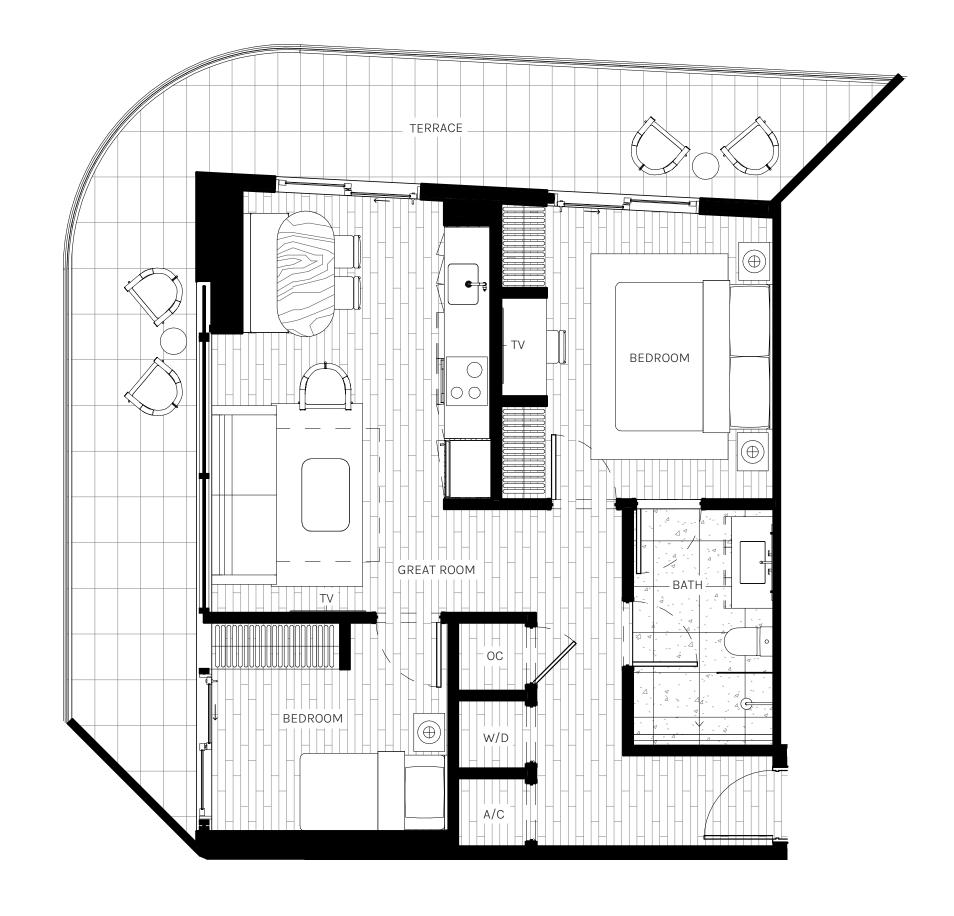

2 BEDROOMS + DEN 2 BATHROOMS

INTERIOR 962 SQ. FT. | 89.40 M<sup>2</sup>

EXTERIOR 364 SQ. FT. | 33.80 M<sup>2</sup>

TOTAL 1,326 SQ. FT. | 123.20 M<sup>2</sup>

ORAL REPRESENTATIONS CANNOT BE RELIED UPON AS CORRECTLY STATING THE REPRESENTATIONS OF THE DEVELOPER. FOR CORRECT REPRESENTATIONS, MAKE REFERENCE TO THIS BROCHURE AND TO THE DOCUMENTS REQUIRED BY SECTION 718.503, FLORIDA STATUTES, TO BE FURNISHED BY A DEVELOPER TO A BUYER OR LESSEE