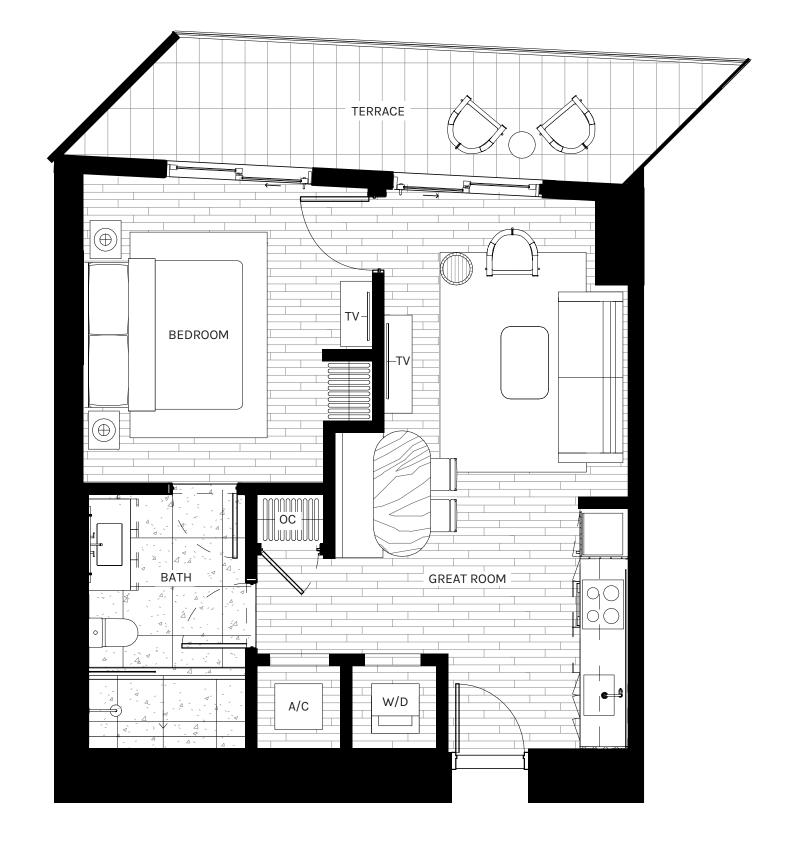

2 BEDROOMS + DEN 2 BATHROOMS

INTERIOR 962 SQ. FT. | 89.40 M<sup>2</sup>

EXTERIOR 364 SQ. FT. | 33.80 M<sup>2</sup>

TOTAL 1,326 SQ. FT. | 123.20 M<sup>2</sup>

ORAL REPRESENTATIONS CANNOT BE RELIED UPON AS CORRECTLY STATING THE REPRESENTATIONS OF THE DEVELOPER. FOR CORRECT REPRESENTATIONS, MAKE REFERENCE TO THIS BROCHURE AND TO THE DOCUMENTS REQUIRED BY SECTION 718.503, FLORIDA STATUTES, TO BE FURNISHED BY A DEVELOPER TO A BUYER OR LESSEE