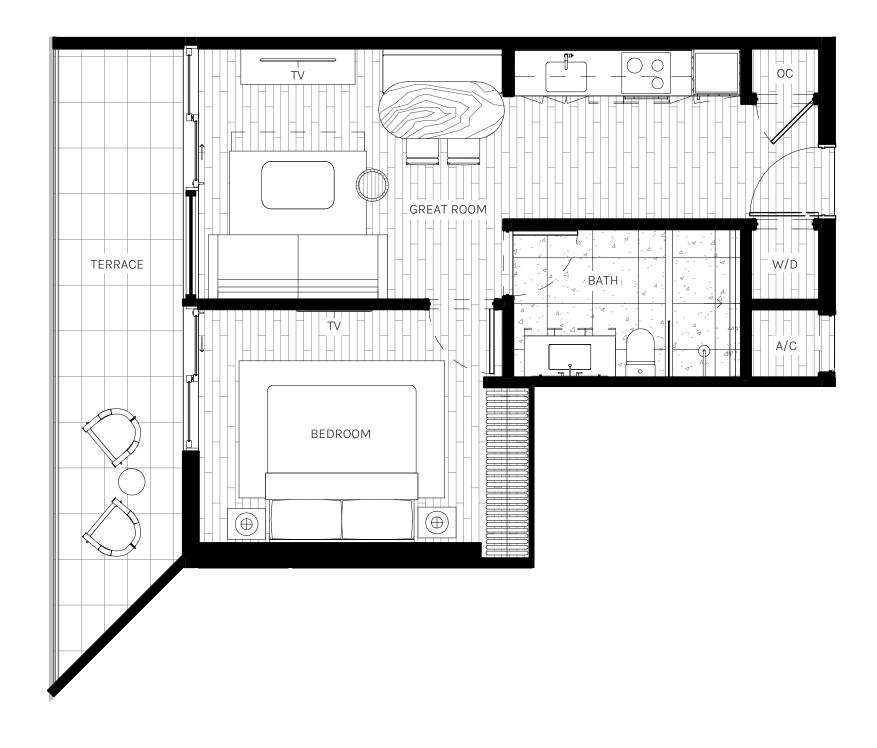

2 BEDROOMS + DEN 2 BATHROOMS

INTERIOR 962 SQ. FT. | 89.40 M<sup>2</sup>

EXTERIOR 364 SQ. FT. | 33.80 M<sup>2</sup>

TOTAL 1,326 SQ. FT. | 123.20 M<sup>2</sup>

ORAL REPRESENTATIONS CANNOT BE RELIED UPON AS CORRECTLY STATING THE REPRESENTATIONS OF THE DEVELOPER. FOR CORRECT REPRESENTATIONS, MAKE REFERENCE TO THIS BROCHURE AND TO THE DOCUMENTS REQUIRED BY SECTION 718.503, FLORIDA STATUTES, TO BE FURNISHED BY A DEVELOPER TO A BUYER OR LESSEE