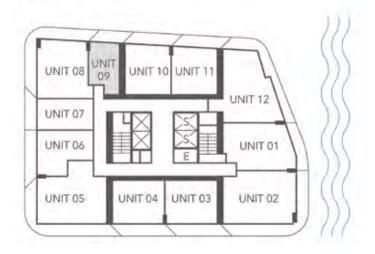

ONS OF THE DEVELOPER. FOR CORRECT REPRESENTATIONS, MAKE REFERENCE TO THIS BROCHURE AND TO THE DOCUMENTS REQUIRED BY SECTION 718.503, FLORIDA STATUTES, TO BE FURNISHED BY A DEVELOPER TO A BUYER OR LESSEE



2 BEDROOMS 1BATHROOM

INTERIOR 764 SQ. FT. | 71.00 M<sup>2</sup>

EXTERIOR 345 SQ. FT. | 32.05 M<sup>2</sup>

TOTAL 1,109 SQ. FT. | 103.05 M<sup>2</sup>







ORAL REPRESENTATIONS CANNOT BE RELIED UPON AS CORRECTLY STATING THE REPRESENTATIONS OF THE DEVELOPER. FOR CORRECT REPRESENTATIONS, MAKE REFERENCE TO THIS BROCHURE AND TO THE DOCUMENTS REQUIRED BY SECTION 718.503, FLORIDA STATUTES, TO BE FURNISHED BY A DEVELOPER TO A BUYER OR LESSEE



STUDIO 1BATHROOM

INTERIOR 432 SQ. FT. | 40.15 M<sup>2</sup>

EXTERIOR 103 SQ. FT. | 9.60 M<sup>2</sup>

TOTAL 535 SQ. FT. | 49.75 M<sup>2</sup>







ORAL REPRESENTATIONS CANNOT BE RELIED UPON AS CORRECTLY STATING THE REPRESENTATIONS OF THE DEVELOPER. FOR CORRECT REPRESENTATIONS, MAKE REFERENCE TO THIS BROCHURE AND TO THE DOCUMENTS REQUIRED BY SECTION 718.503, FLORIDA STATUTES, TO BE FURNISHED BY A DEVELOPER TO A BUYER OR LESSEE.



1BEDROOM 1BATHROOM

INTERIOR 625 SQ. FT. | 58.10 M<sup>2</sup>

EXTERIOR 145 SQ. FT. | 13.50 M<sup>2</sup>

TOTAL 770 SQ. FT. | 71.60 M<sup>2</sup>







ORAL REPRESENTATIONS CANNOT BE RELIED UPON AS CORRECTLY STATING THE REPRESENTATIONS OF THE DEVELOPER. FOR CORRECT REPRESENTATIONS, MAKE REFERENCE TO THIS BROCHURE AND TO THE DOCUMENTS REQUIRED BY SECTION 718.503, FLORIDA STATUTES, TO BE FURNISHED BY A DEVELOPER TO A BUYER OR LESSEE.

These materials are not intended to be an offer to sell, or solicitat