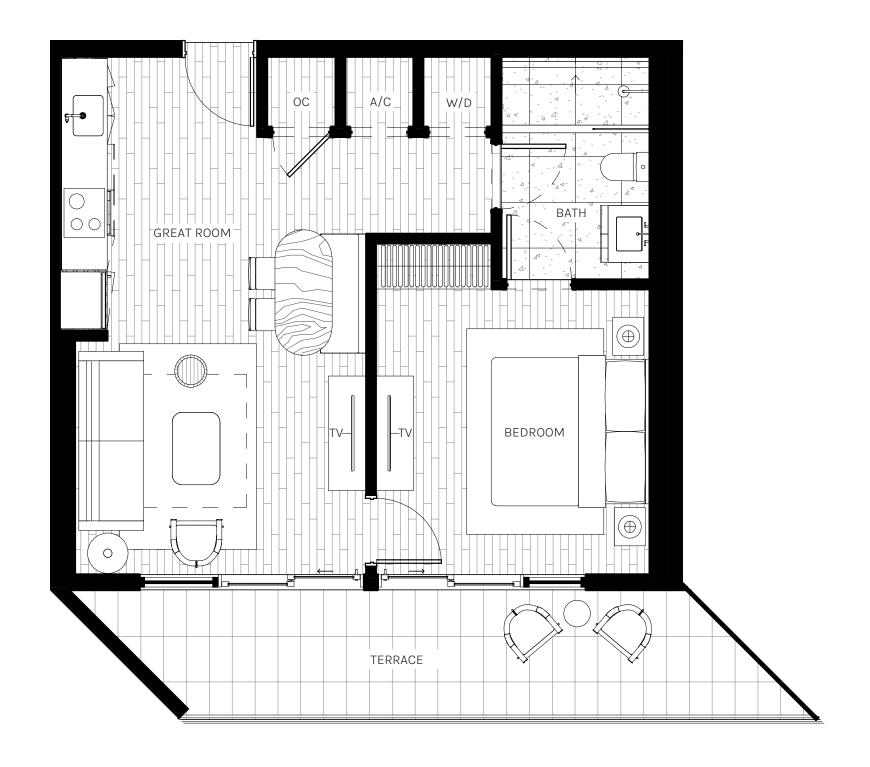

1BEDROOM 1BATHROOM

INTERIOR 625 SQ. FT. | 58.10 M<sup>2</sup>

EXTERIOR 145 SQ. FT. | 13.50 M<sup>2</sup>

TOTAL 770 SQ. FT. | 71.60 M<sup>2</sup>

ORAL REPRESENTATIONS CANNOT BE RELIED UPON AS CORRECTLY STATING THE REPRESENTATIONS OF THE DEVELOPER. FOR CORRECT REPRESENTATIONS, MAKE REFERENCE TO THIS BROCHURE AND TO THE DOCUMENTS REQUIRED BY SECTION 718.503, FLORIDA STATUTES, TO BE FURNISHED BY A DEVELOPER TO A BUYER OR LESSEE.