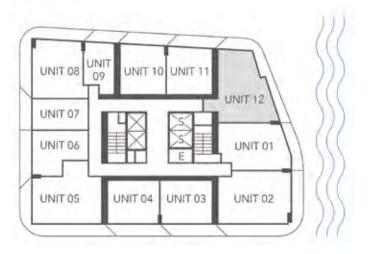

2 BEDROOMS + DEN 2 BATHROOMS

INTERIOR 962 SQ. FT. | 89.40 M<sup>2</sup>

EXTERIOR 364 SQ. FT. | 33.80 M<sup>2</sup>

TOTAL 1,326 SQ. FT. | 123.20 M<sup>2</sup>

ORAL REPRESENTATIONS CANNOT BE RELIED UPON AS CORRECTLY STATING THE REPRESENTATIONS OF THE DEVELOPER. FOR CORRECT REPRESENTATIONS, MAKE REFERENCE TO THIS BROCHURE AND TO THE DOCUMENTS REQUIRED BY SECTION 718.503, FLORIDA STATUTES, TO BE FURNISHED BY A DEVELOPER TO A BUYER OR LESSEE