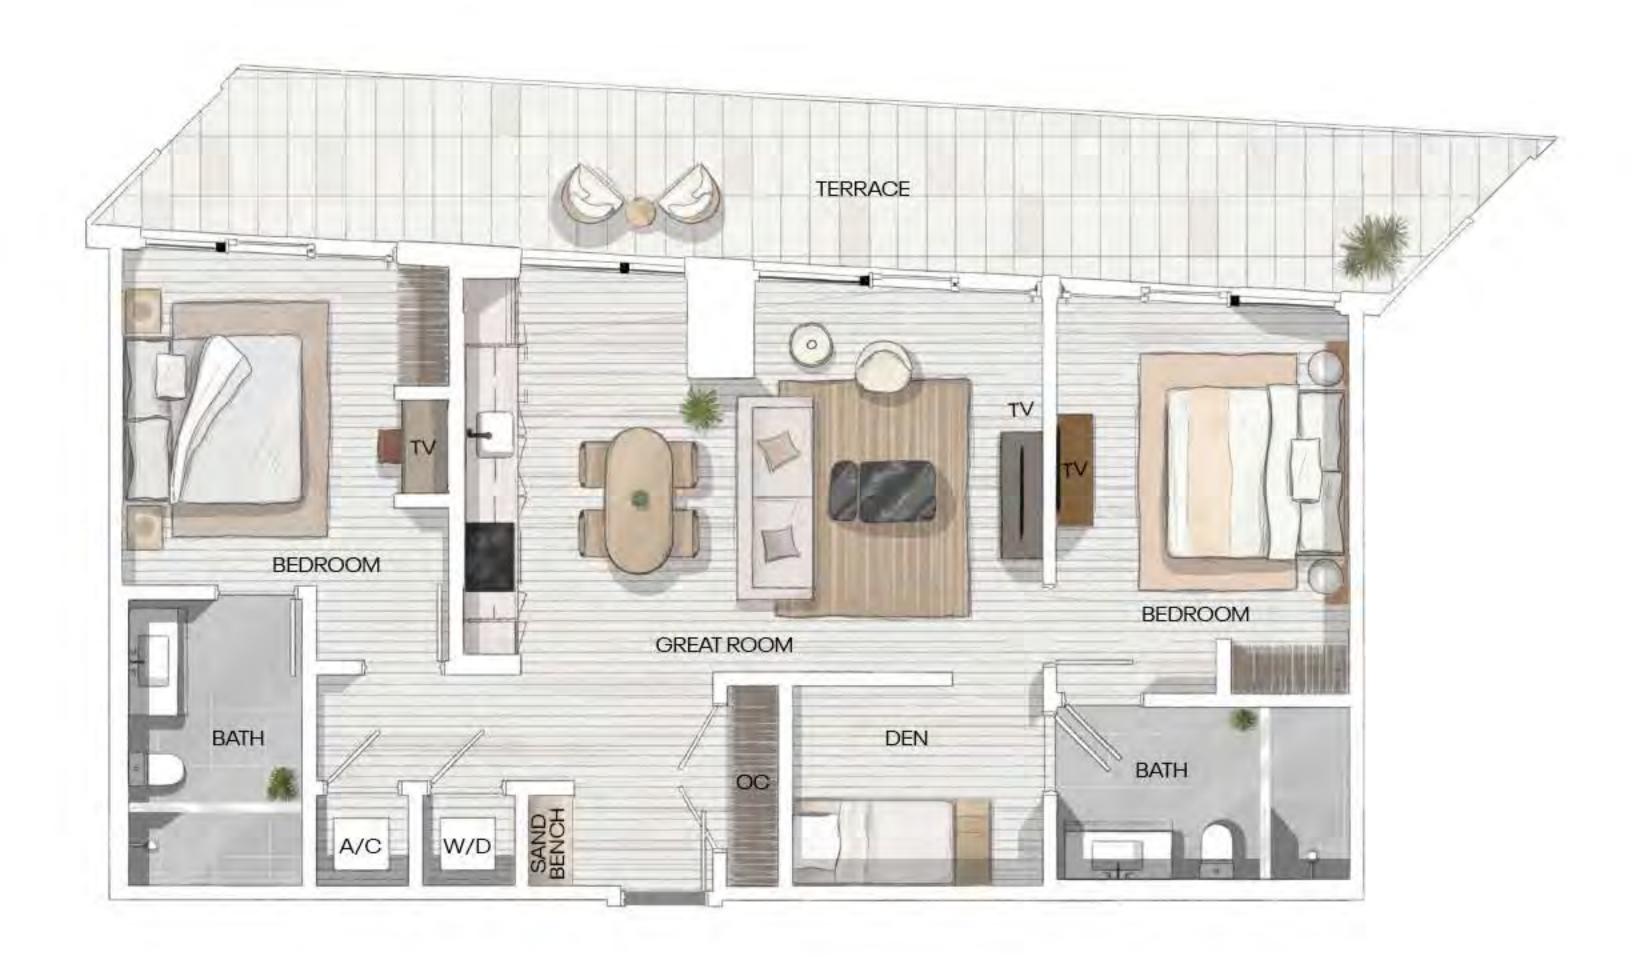

This direct interest is the self-or sold transfer to be put the self-or sold transfer to the self-or sel

2 BEDROOMS + DEN 2 BATHROOMS

INTERIOR 1,380 SQ. FT. | 128 M<sup>2</sup> EXTERIOR 341 SQ. FT. | 32 M² TOTAL 1,721 SQ. FT. | 160 M<sup>2</sup>