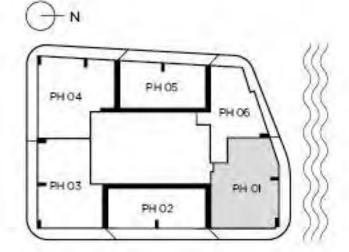

### PENTHOUSE 03 ADA

3 BEDROOMS + DEN 31/2 BATHROOMS INTERIOR 1,550 SQ. FT. | 144 M<sup>2</sup> EXTERIOR 554 SQ. FT. | 51 M<sup>2</sup> TOTAL 2,104 SQ. FT. | 195 M<sup>2</sup>

DHAL HERGESCHTATIONS CANNOT SERVELIES UPON AS CORRECTLY STATING THE REPRESENTATIONS OF THE DEVELOPER, FOR CORRECT REPRESENTATIONS, MAKE SEFERENCE TO THE SHOCKLIRE AND TO THE DOCUMENTS REQUIRED BY SECTION 718, 500 J. FLORICIA STATINTES, TO BE FLIRING HER BY A DEVELOPER TO A BUYER OF LESSES.