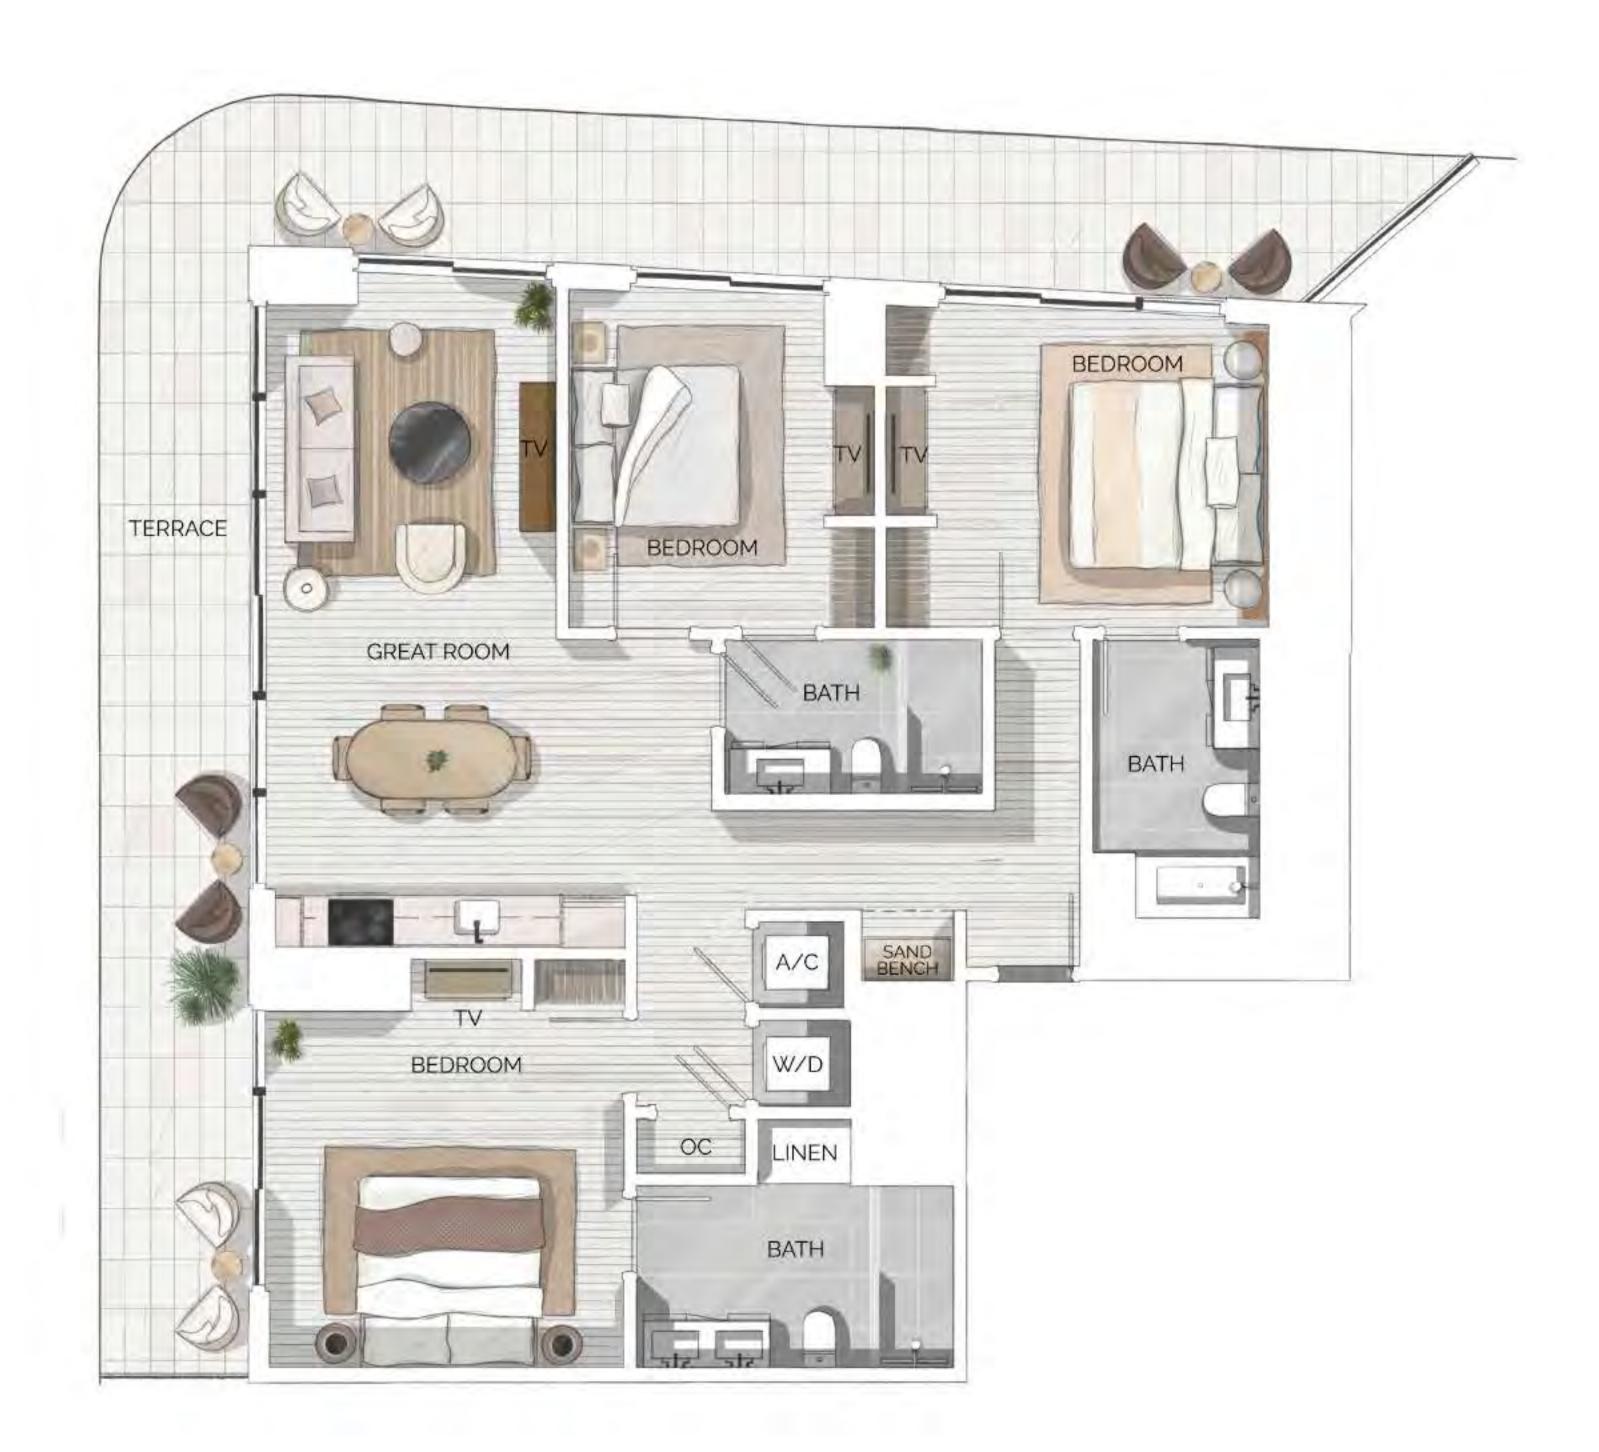

2 BEDROOMS + DEN 2 BATHROOMS

INTERIOR 962 SQ. FT. | 89.40 M<sup>2</sup>

EXTERIOR 364 SQ. FT. | 33.80 M<sup>2</sup>

TOTAL 1,326 SQ. FT. | 123.20 M<sup>2</sup>

ORAL REPRESENTATIONS CANNOT BE RELIED UPON AS CORRECTLY STATING THE REPRESENTATIONS OF THE DEVELOPER. FOR CORRECT REPRESENTATIONS, MAKE REFERENCE TO THIS BROCHURE AND TO THE DOCUMENTS REQUIRED BY SECTION 718.503, FLORIDA STATUTES, TO BE FURNISHED BY A DEVELOPER TO A BUYER OR LESSEE