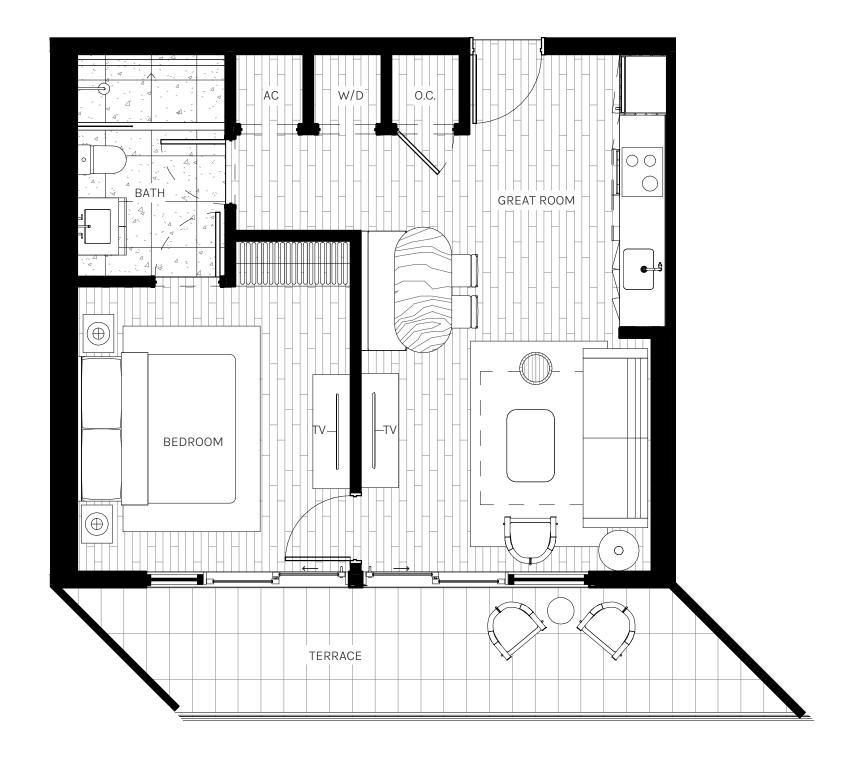

2 BEDROOMS + DEN 2 BATHROOMS

INTERIOR 962 SQ. FT. | 89.40 M<sup>2</sup>

EXTERIOR 364 SQ. FT. | 33.80 M<sup>2</sup>

TOTAL 1,326 SQ. FT. | 123.20 M<sup>2</sup>

ORAL REPRESENTATIONS CANNOT BE RELIED UPON AS CORRECTLY STATING THE REPRESENTATIONS OF THE DEVELOPER. FOR CORRECT REPRESENTATIONS, MAKE REFERENCE TO THIS BROCHURE AND TO THE DOCUMENTS REQUIRED BY SECTION 718.503, FLORIDA STATUTES, TO BE FURNISHED BY A DEVELOPER TO A BUYER OR LESSEE