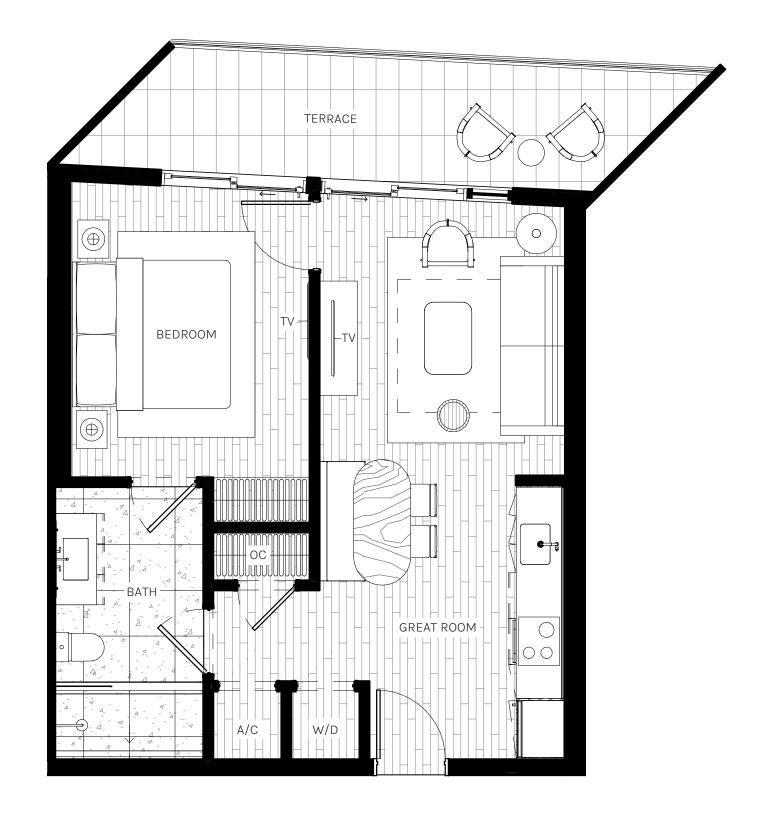

1BEDROOM 1BATHROOM

INTERIOR 625 SQ. FT. | 58.10 M<sup>2</sup>

EXTERIOR 145 SQ. FT. | 13.50 M<sup>2</sup>

TOTAL 770 SQ. FT. | 71.60 M<sup>2</sup>

ORAL REPRESENTATIONS CANNOT BE RELIED UPON AS CORRECTLY STATING THE REPRESENTATIONS OF THE DEVELOPER. FOR CORRECT REPRESENTATIONS, MAKE REFERENCE TO THIS BROCHURE AND TO THE DOCUMENTS REQUIRED BY SECTION 718.503, FLORIDA STATUTES, TO BE FURNISHED BY A DEVELOPER TO A BUYER OR LESSEE.