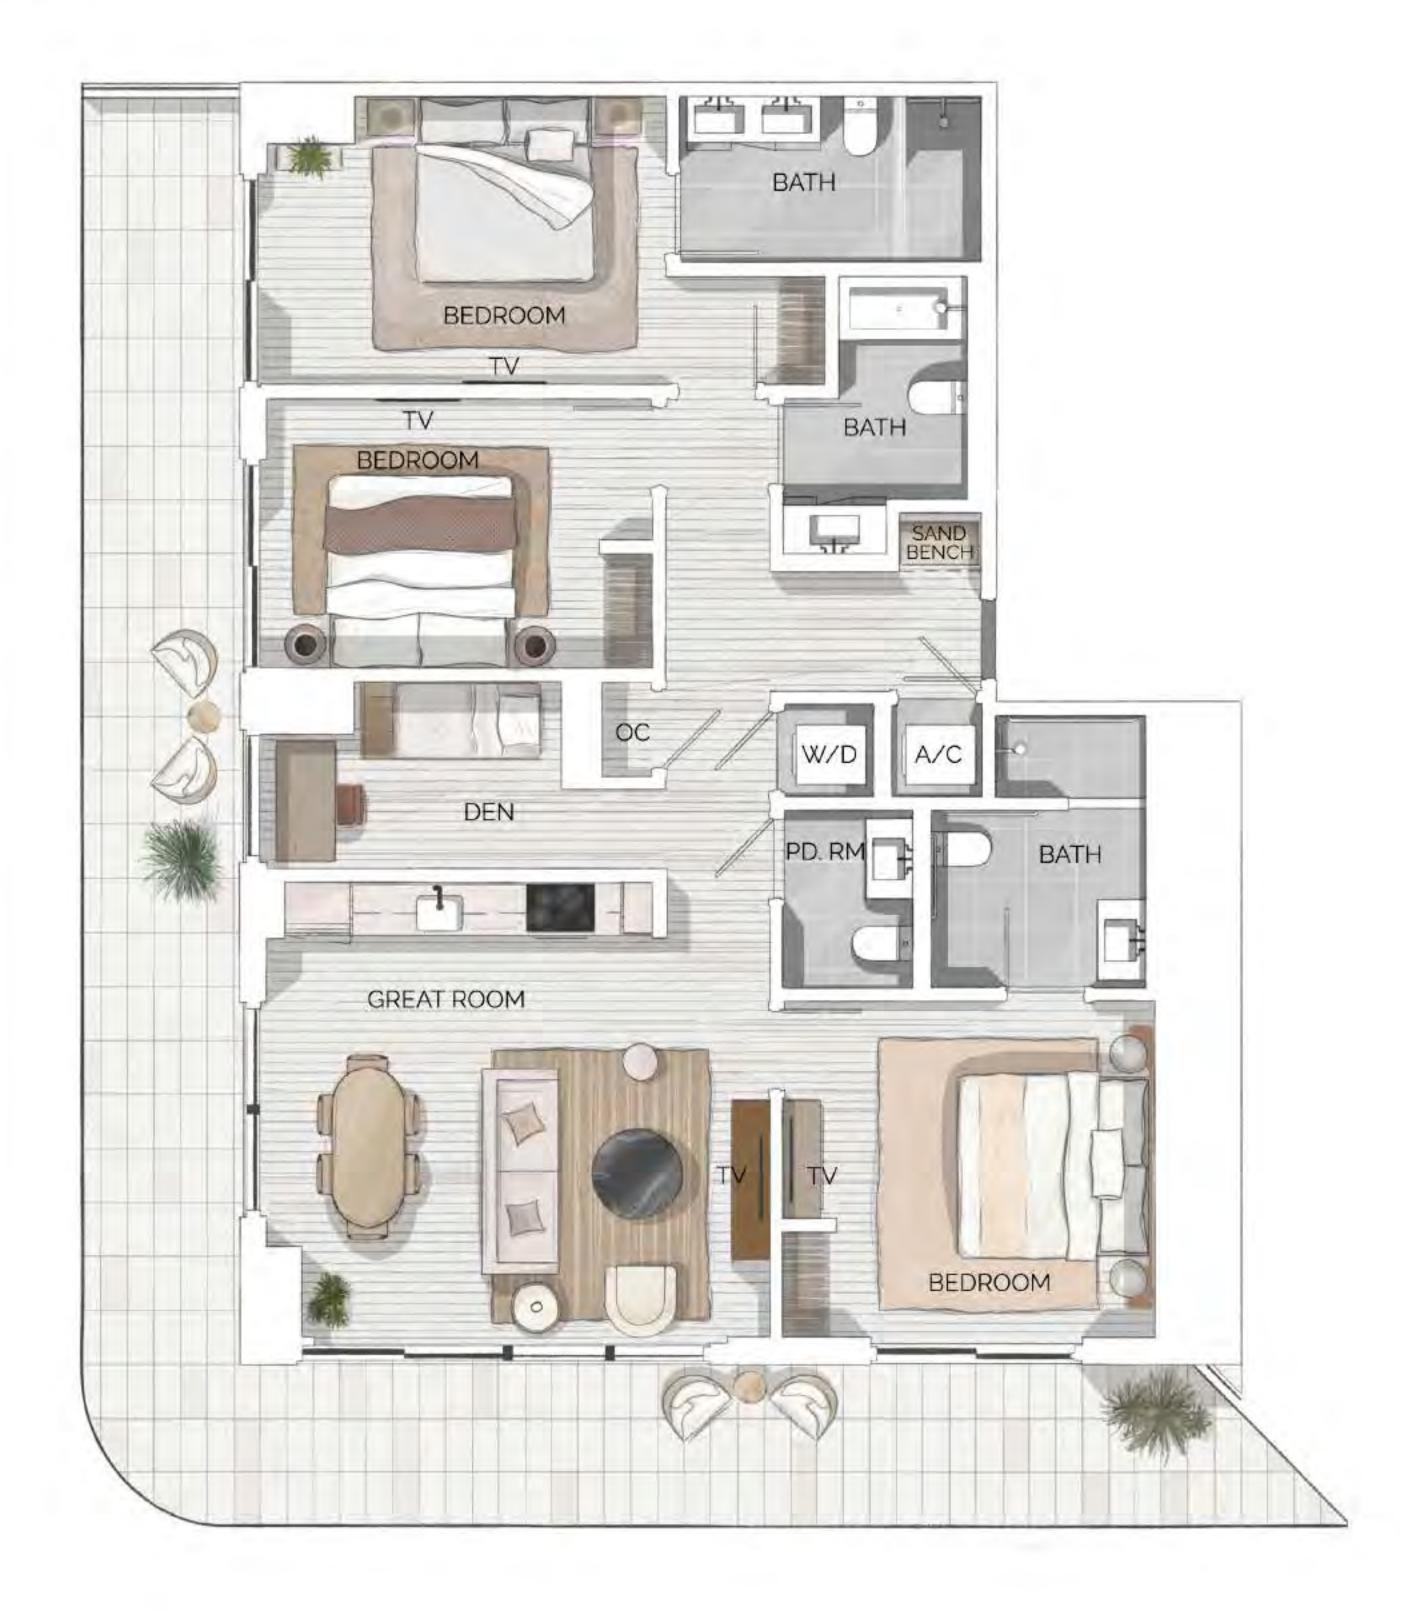

### PENTHOUSE 03 ADA

3 BEDROOMS + DEN 31/2 BATHROOMS INTERIOR 1,550 SQ. FT. | 144 M<sup>2</sup> EXTERIOR 554 SQ. FT. | 51 M<sup>2</sup> TOTAL 2,104 SQ. FT. | 195 M<sup>2</sup>

DHAL HERGESCHTATIONS CANNOT SERVELIES UPON AS CORRECTLY STATING THE REPRESENTATIONS OF THE DEVELOPER, FOR CORRECT REPRESENTATIONS, MAKE SEFERENCE TO THE SHOCKLIRE AND TO THE DOCUMENTS REQUIRED BY SECTION 718, 500 J. FLORICIA STATINTES, TO BE FLIRING HER BY A DEVELOPER TO A BUYER OF LESSES.

This is not intensed to be in cold as all, or sold as all, concerning units to parameter of any function when promoted by will and your stigatiffly not purchase will be promote the foreign of the promote and approved as a same in the conditions of the first and the promote and approved as a same in the promote and the promote and the promote and the promote and approved and the promote an