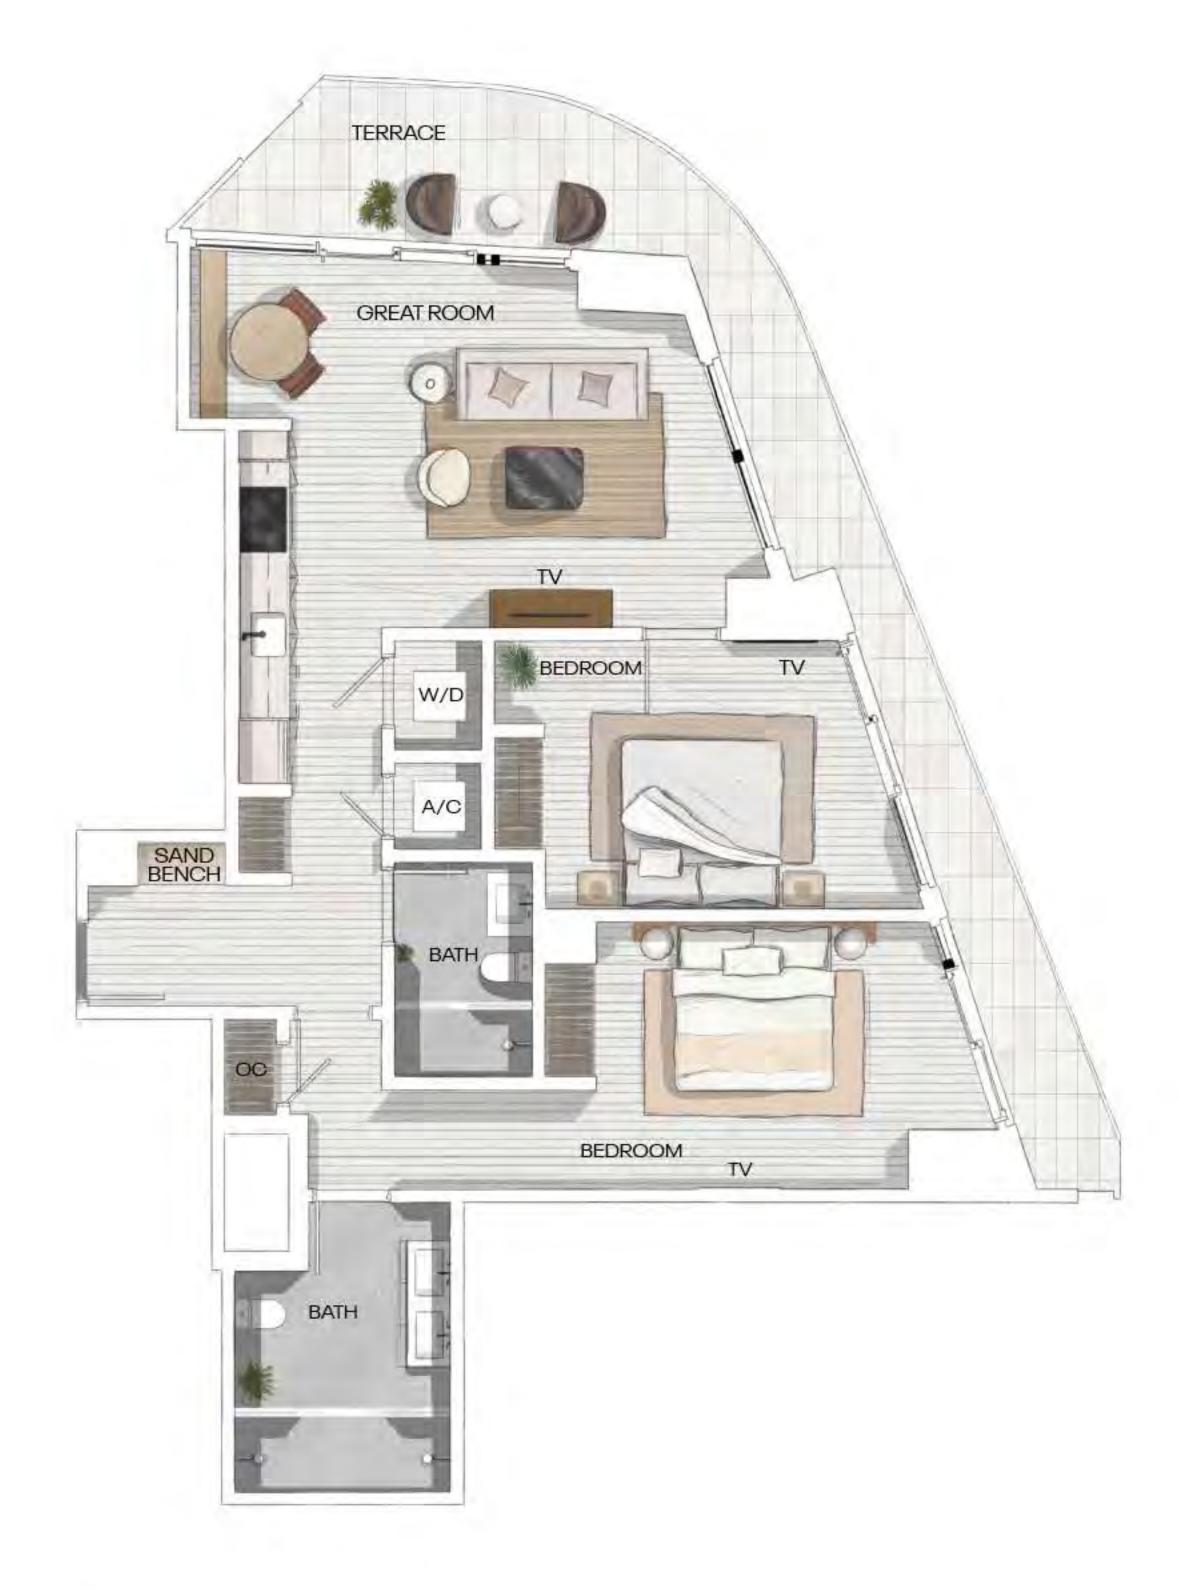

2 BEDROOMS + DEN 2 BATHROOMS

INTERIOR 962 SQ. FT. | 89.40 M<sup>2</sup>

EXTERIOR 364 SQ. FT. | 33.80 M<sup>2</sup>

TOTAL 1,326 SQ. FT. | 123.20 M<sup>2</sup>

ORAL REPRESENTATIONS CANNOT BE RELIED UPON AS CORRECTLY STATING THE REPRESENTATIONS OF THE DEVELOPER. FOR CORRECT REPRESENTATIONS, MAKE REFERENCE TO THIS BROCHURE AND TO THE DOCUMENTS REQUIRED BY SECTION 718.503, FLORIDA STATUTES, TO BE FURNISHED BY A DEVELOPER TO A BUYER OR LESSEE