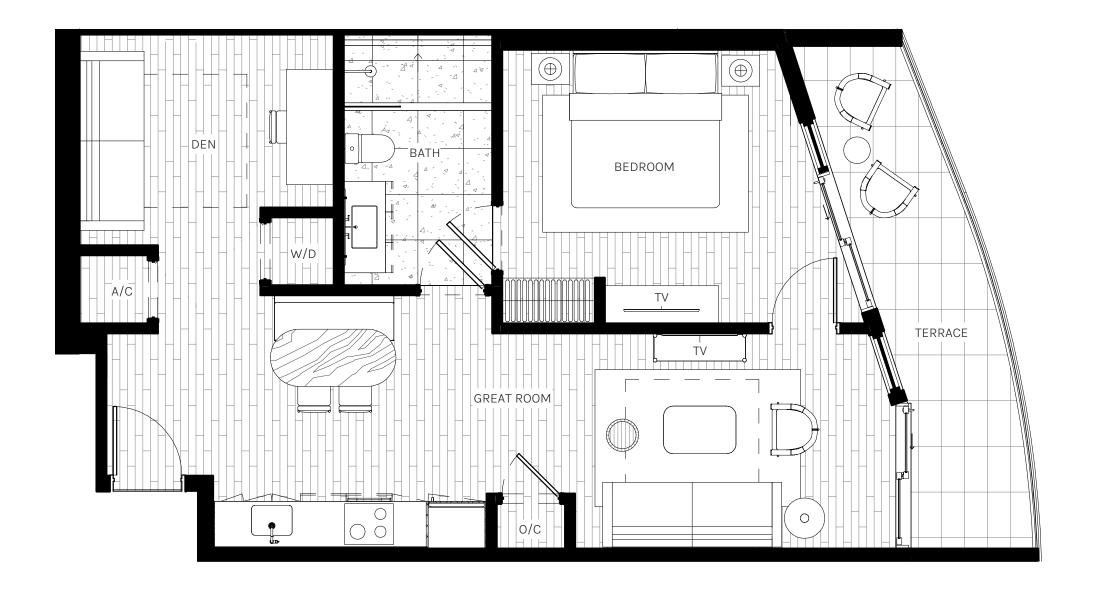

1BEDROOM + DEN 1BATHROOM

INTERIOR 793 SQ. FT. | 73.70 M<sup>2</sup>

EXTERIOR 135 SQ. FT. | 12.55 M<sup>2</sup>

TOTAL 928 SQ. FT. | 86.25 M<sup>2</sup>

ORAL REPRESENTATIONS CANNOT BE RELIED UPON AS CORRECTLY STATING THE REPRESENTATIONS OF THE DEVELOPER. FOR CORRECT REPRESENTATIONS, MAKE REFERENCE TO THIS BROCHURE AND TO THE DOCUMENTS REQUIRED BY SECTION 718.503, FLORIDA STATUTES, TO BE FURNISHED BY A DEVELOPER TO A BUYER OR LESSES