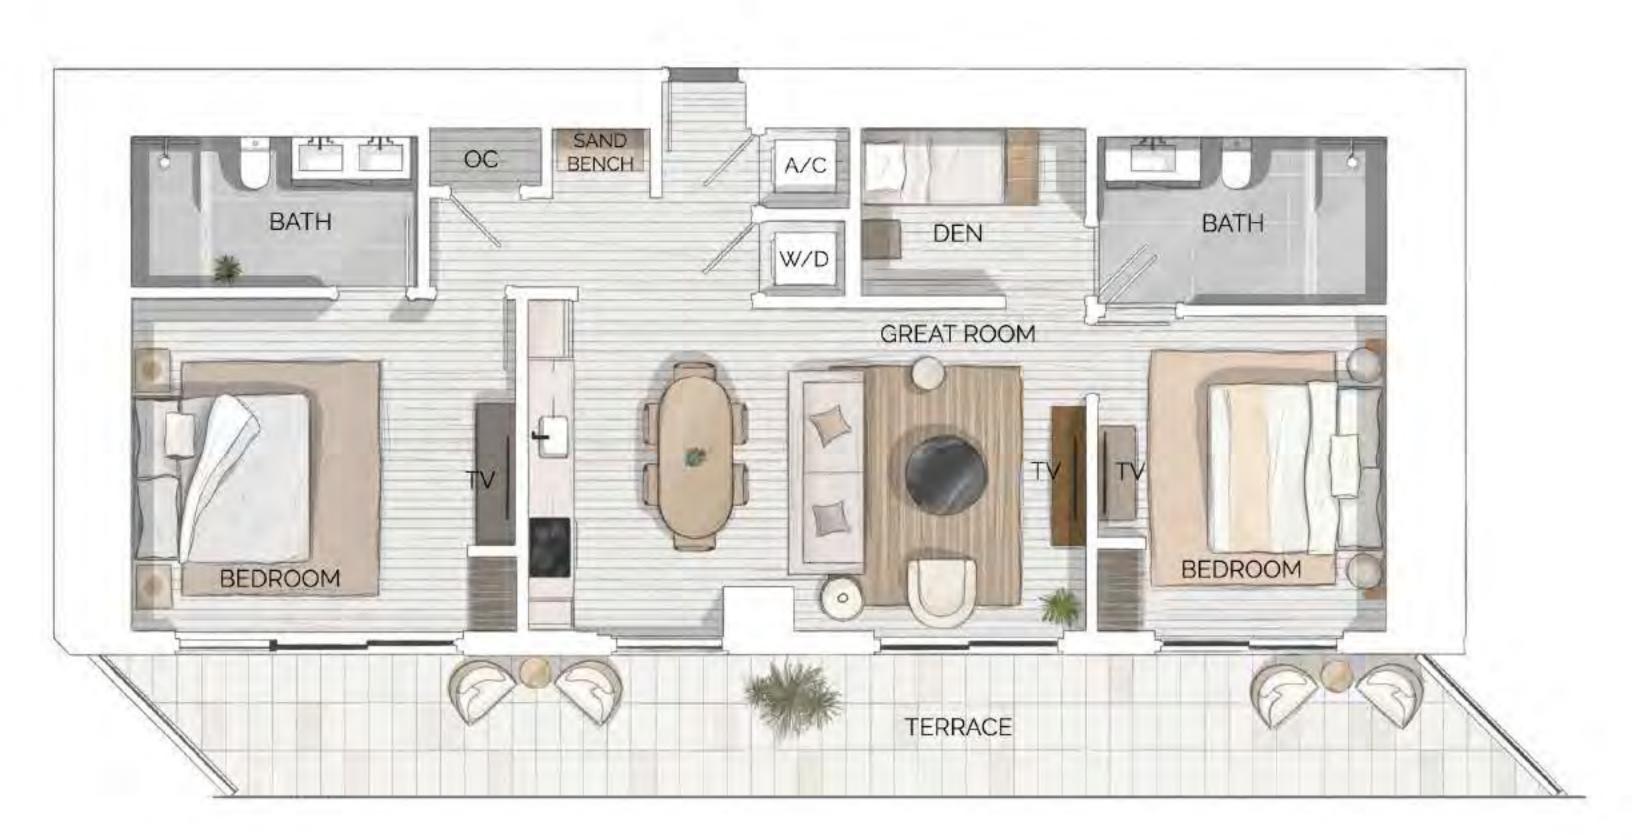

2 BEDROOMS + DEN 2 BATHROOMS

INTERIOR 962 SQ. FT. | 89.40 M<sup>2</sup>

EXTERIOR 364 SQ. FT. | 33.80 M<sup>2</sup>

TOTAL 1,326 SQ. FT. | 123.20 M<sup>2</sup>

ORAL REPRESENTATIONS CANNOT BE RELIED UPON AS CORRECTLY STATING THE REPRESENTATIONS OF THE DEVELOPER. FOR CORRECT REPRESENTATIONS, MAKE REFERENCE TO THIS BROCHURE AND TO THE DOCUMENTS REQUIRED BY SECTION 718.503, FLORIDA STATUTES, TO BE FURNISHED BY A DEVELOPER TO A BUYER OR LESSEE