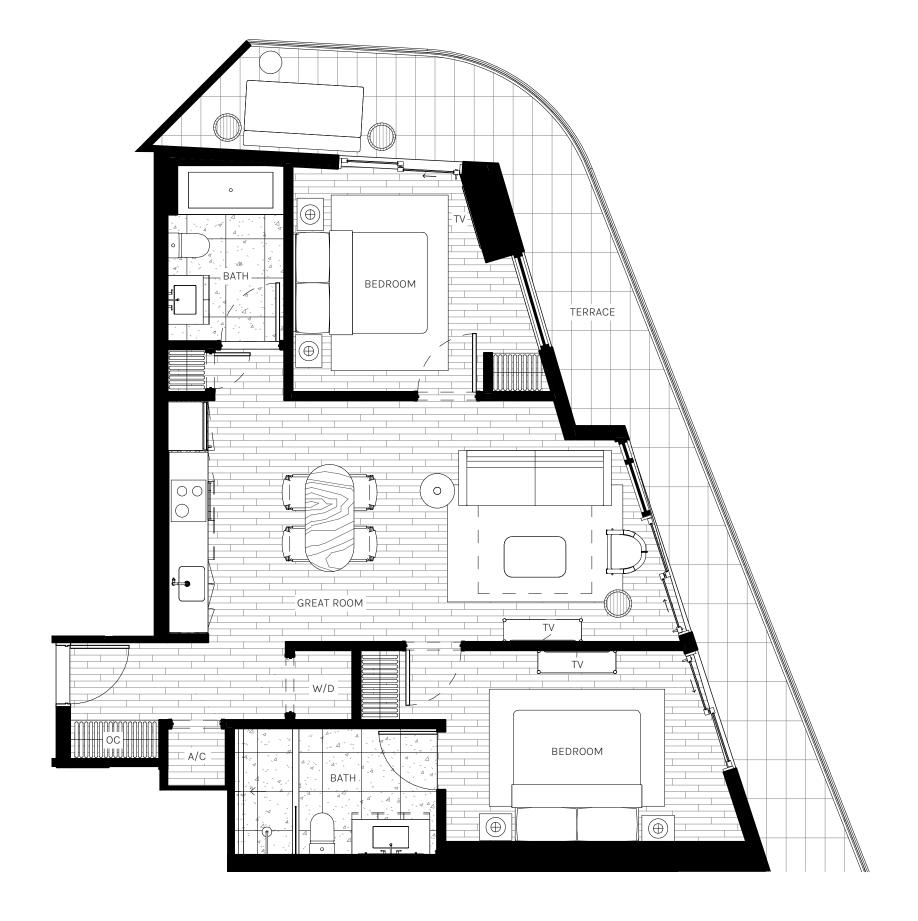

2 BEDROOMS + DEN 2 BATHROOMS

INTERIOR 962 SQ. FT. | 89.40 M<sup>2</sup>

EXTERIOR 364 SQ. FT. | 33.80 M<sup>2</sup>

TOTAL 1,326 SQ. FT. | 123.20 M<sup>2</sup>

ORAL REPRESENTATIONS CANNOT BE RELIED UPON AS CORRECTLY STATING THE REPRESENTATIONS OF THE DEVELOPER. FOR CORRECT REPRESENTATIONS, MAKE REFERENCE TO THIS BROCHURE AND TO THE DOCUMENTS REQUIRED BY SECTION 718.503, FLORIDA STATUTES, TO BE FURNISHED BY A DEVELOPER TO A BUYER OR LESSEE