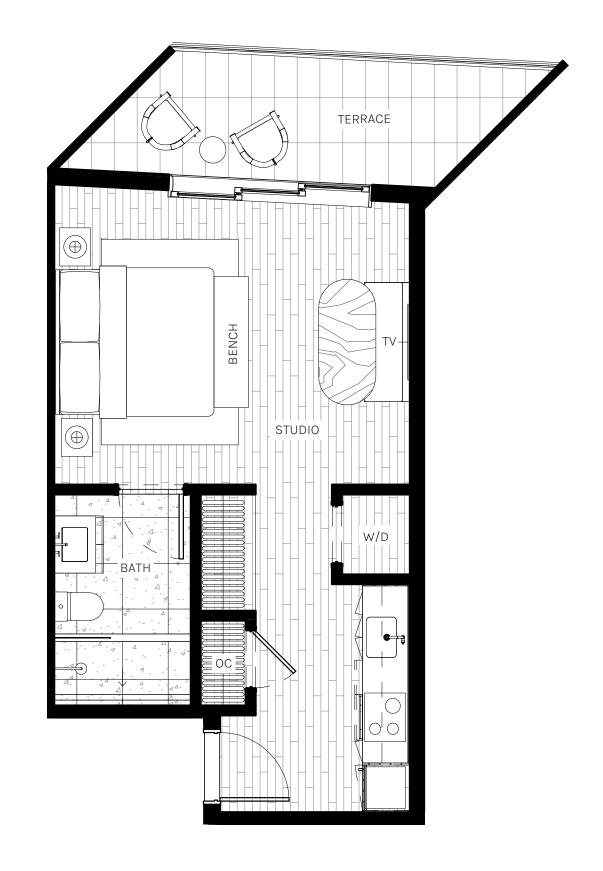

STUDIO 1BATHROOM

INTERIOR 446 SQ. FT. | 41.40 M<sup>2</sup>

EXTERIOR 112 SQ. FT. | 10.40 M<sup>2</sup>

TOTAL 558 SQ. FT. | 51.80 M<sup>2</sup>

ORAL REPRESENTATIONS CANNOT BE RELIED UPON AS CORRECTLY STATING THE REPRESENTATIONS OF THE DEVELOPER. FOR CORRECT REPRESENTATIONS, MAKE REFERENCE TO THIS BROCHURE AND TO THE DOCUMENTS REQUIRED BY SECTION 718.503, FLORIDA STATUTES, TO BE FURNISHED BY A DEVELOPER TO A BUYER OR LESSEE