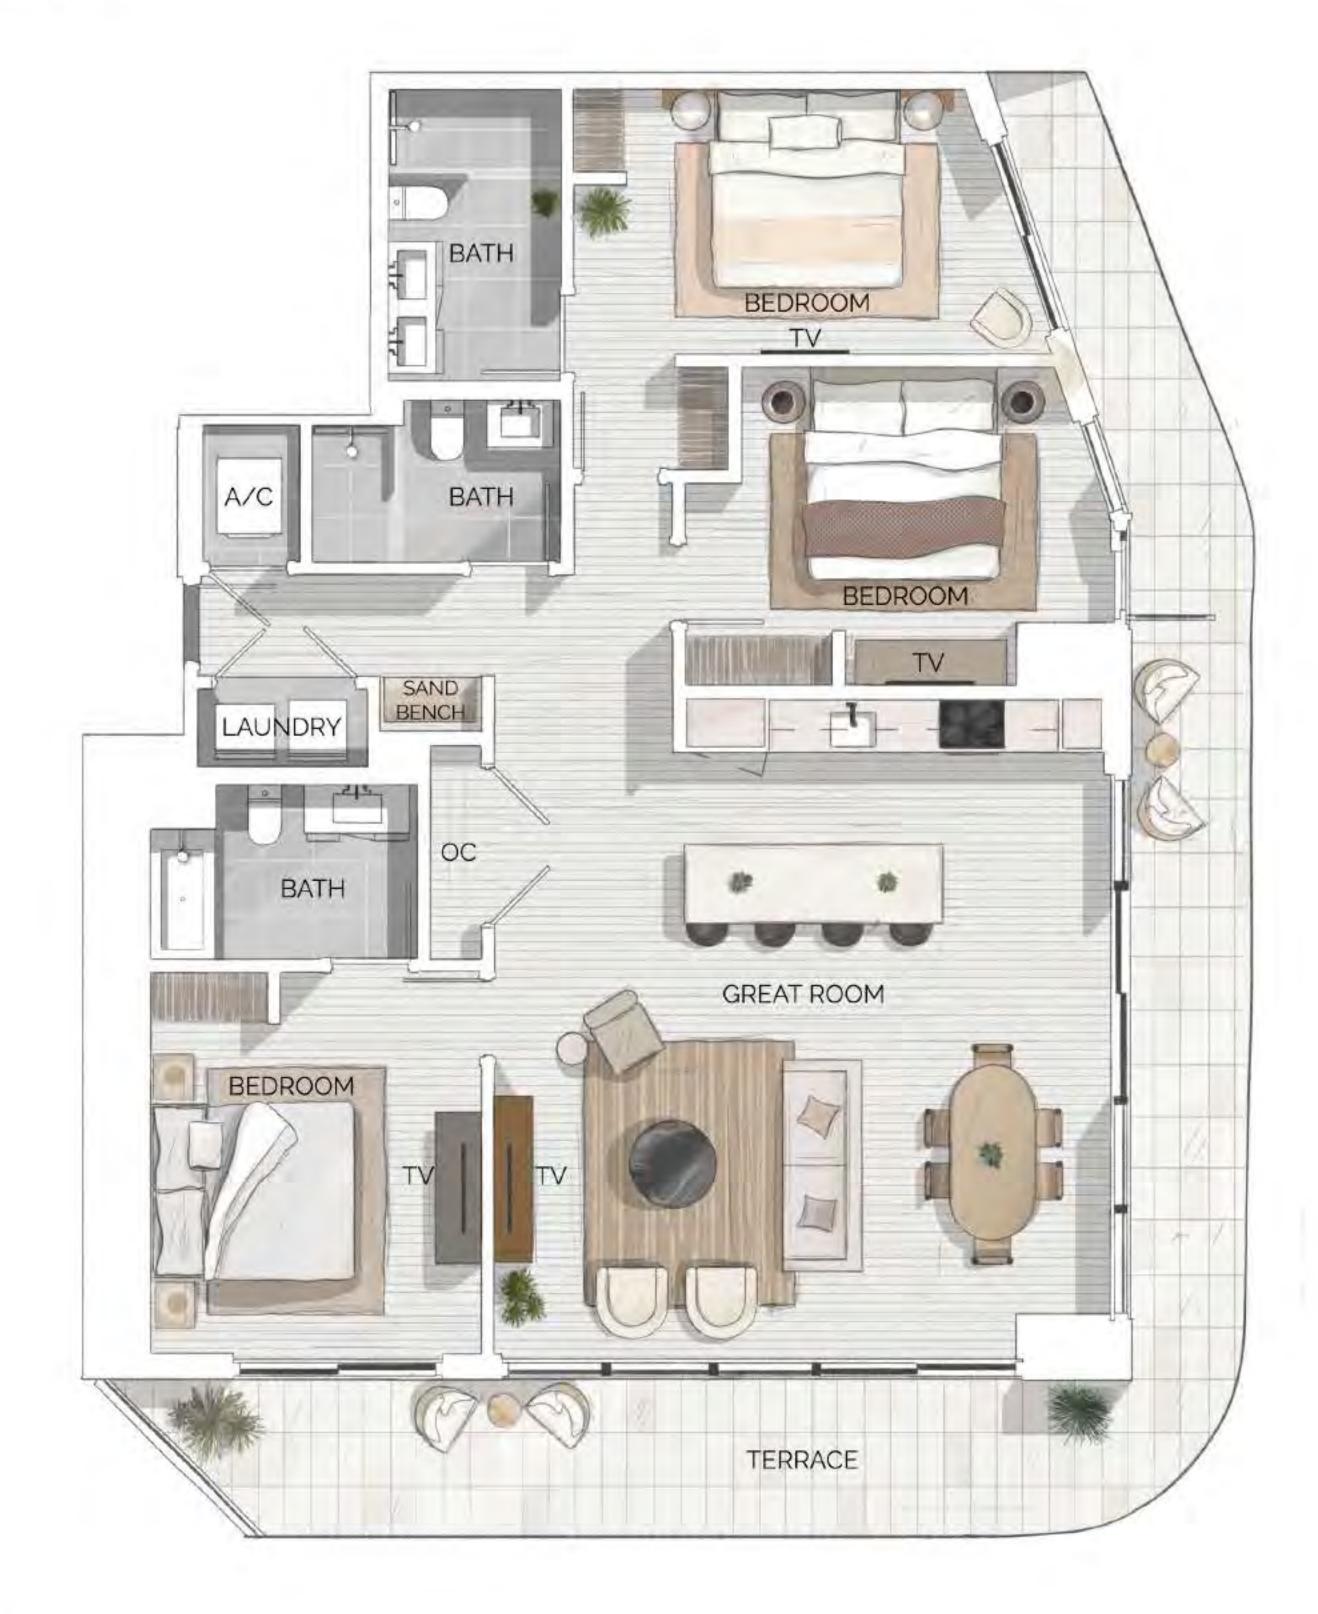

This direct interest is the self-or sold transfer to be put the self-or sold transfer to the self-or sel

2 BEDROOMS + DEN 2 BATHROOMS

INTERIOR 1,380 SQ. FT. | 128 M<sup>2</sup> EXTERIOR 341 SQ. FT. | 32 M² TOTAL 1,721 SQ. FT. | 160 M<sup>2</sup>