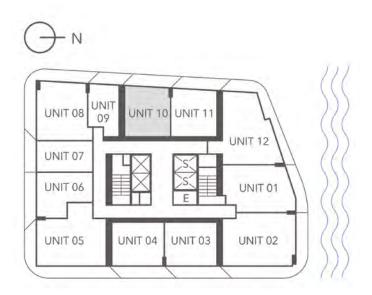

ENTATIONS OF THE DEVELOPER. FOR CORRECT REPRESENTATIONS, MAKE REFERENCE TO THIS BROCHURE AND TO THE DOCUMENTS REQUIRED BY SECTION 718.503, FLORIDA STATUTES, TO BE FURNISHED BY A DEVELOPER TO A BUYER OR LESSEE



STUDIO 1BATHROOM

INTERIOR 432 SQ. FT. | 40.15 M<sup>2</sup>

EXTERIOR 103 SQ. FT. | 9.60 M<sup>2</sup>

TOTAL 535 SQ. FT. | 49.75 M<sup>2</sup>







ORAL REPRESENTATIONS CANNOT BE RELIED UPON AS CORRECTLY STATING THE REPRESENTATIONS OF THE DEVELOPER. FOR CORRECT REPRESENTATIONS, MAKE REFERENCE TO THIS BROCHURE AND TO THE DOCUMENTS REQUIRED BY SECTION 718.503, FLORIDA STATUTES, TO BE FURNISHED BY A DEVELOPER TO A BUYER OR LESSEE.



1BEDROOM 1BATHROOM

INTERIOR 625 SQ. FT. | 58.10 M<sup>2</sup>

EXTERIOR 145 SQ. FT. | 13.50 M<sup>2</sup>

TOTAL 770 SQ. FT. | 71.60 M<sup>2</sup>







ORAL REPRESENTATIONS CANNOT BE RELIED UPON AS CORRECTLY STATING THE REPRESENTATIONS OF THE DEVELOPER. FOR CORRECT REPRESENTATIONS, MAKE REFERENCE TO THIS BROCHURE AND TO THE DOCUMENTS REQUIRED BY SECTION 718.503, FLORIDA STATUTES, TO BE FURNISHED BY A DEVELOPER TO A BUYER OR LESSEE.

These materials are not intended to be an offer to sell, or solicitation, offer or sale of a unit in the condominium. Such an offering circular) for the condominium and no statement. In no event shall any solicitation, offer or sale of a unit in the condominium. Such an offering circular) for the condominium and no statement. In no event shall only be made pursuant to the prospectus (offering circular) for the condominium had not statement. In no event shall only be made pursuant to the prospectus (offer