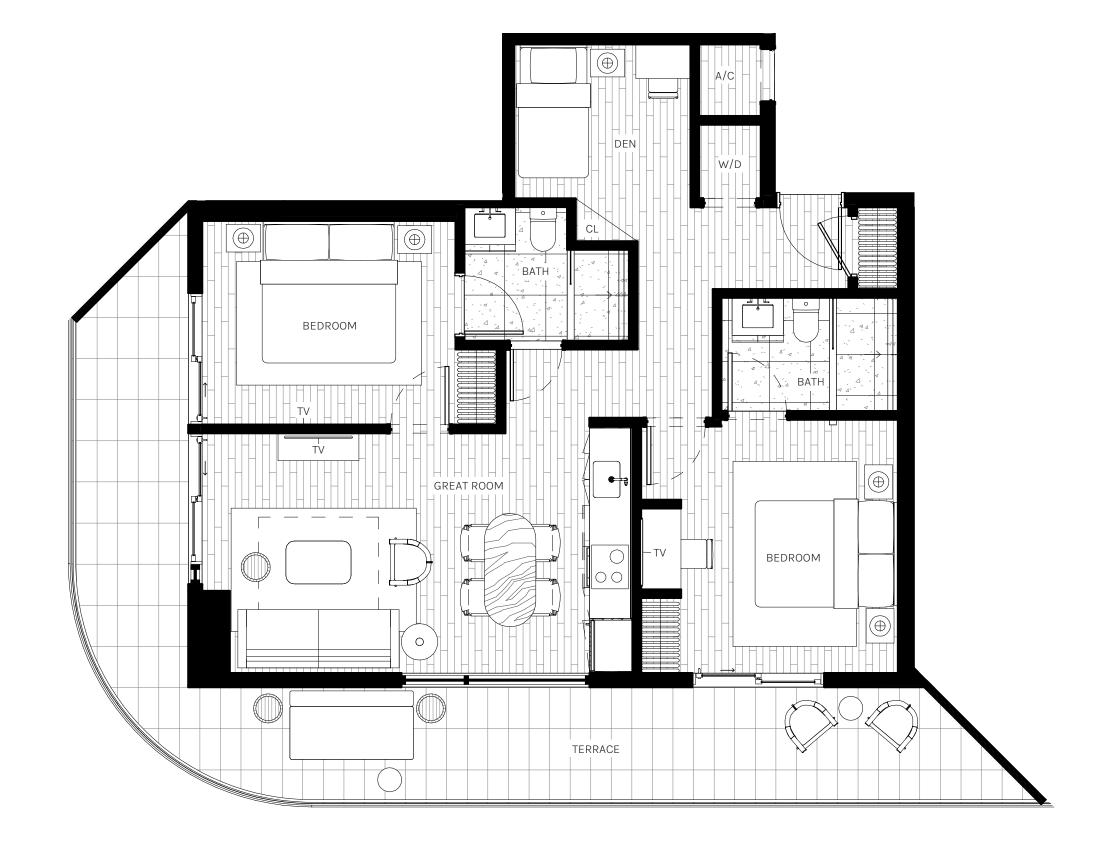

2 BEDROOMS + DEN 2 BATHROOMS

INTERIOR 962 SQ. FT. | 89.40 M<sup>2</sup>

EXTERIOR 364 SQ. FT. | 33.80 M<sup>2</sup>

TOTAL 1,326 SQ. FT. | 123.20 M<sup>2</sup>

ORAL REPRESENTATIONS CANNOT BE RELIED UPON AS CORRECTLY STATING THE REPRESENTATIONS OF THE DEVELOPER. FOR CORRECT REPRESENTATIONS, MAKE REFERENCE TO THIS BROCHURE AND TO THE DOCUMENTS REQUIRED BY SECTION 718.503, FLORIDA STATUTES, TO BE FURNISHED BY A DEVELOPER TO A BUYER OR LESSEE