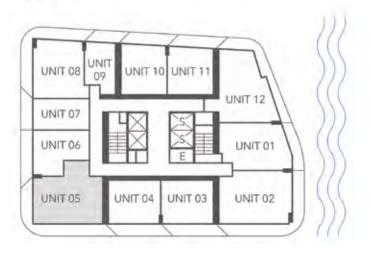

2 BEDROOMS + DEN 2 BATHROOMS

INTERIOR 962 SQ. FT. | 89.40 M<sup>2</sup>

EXTERIOR 364 SQ. FT. | 33.80 M<sup>2</sup>

TOTAL 1,326 SQ. FT. | 123.20 M<sup>2</sup>

ORAL REPRESENTATIONS CANNOT BE RELIED UPON AS CORRECTLY STATING THE REPRESENTATIONS OF THE DEVELOPER. FOR CORRECT REPRESENTATIONS, MAKE REFERENCE TO THIS BROCHURE AND TO THE DOCUMENTS REQUIRED BY SECTION 718.503, FLORIDA STATUTES, TO BE FURNISHED BY A DEVELOPER TO A BUYER OR LESSEE