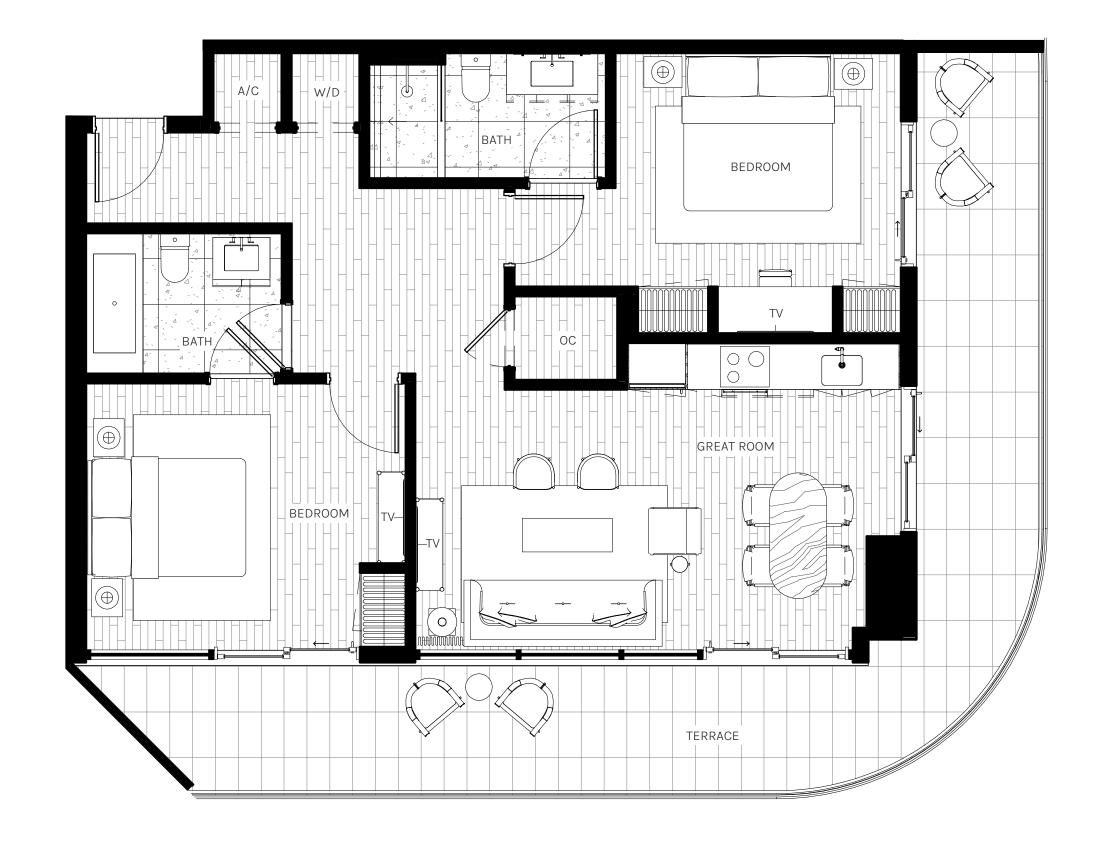

2 BEDROOMS 2 BATHROOMS

INTERIOR 986 SQ. FT. | 91.60 M<sup>2</sup>

EXTERIOR 376 SQ. FT. | 34.95 M<sup>2</sup>

TOTAL 1,362 SQ. FT. | 126.55 M<sup>2</sup>

ORAL REPRESENTATIONS CANNOT BE RELIED UPON AS CORRECTLY STATING THE REPRESENTATIONS OF THE DEVELOPER. FOR CORRECT REPRESENTATIONS, MAKE REFERENCE TO THIS BROCHURE AND TO THE DOCUMENTS REQUIRED BY SECTION 718.503, FLORIDA STATUTES, TO BE FURNISHED BY A DEVELOPER TO A BUYER OR LESSES