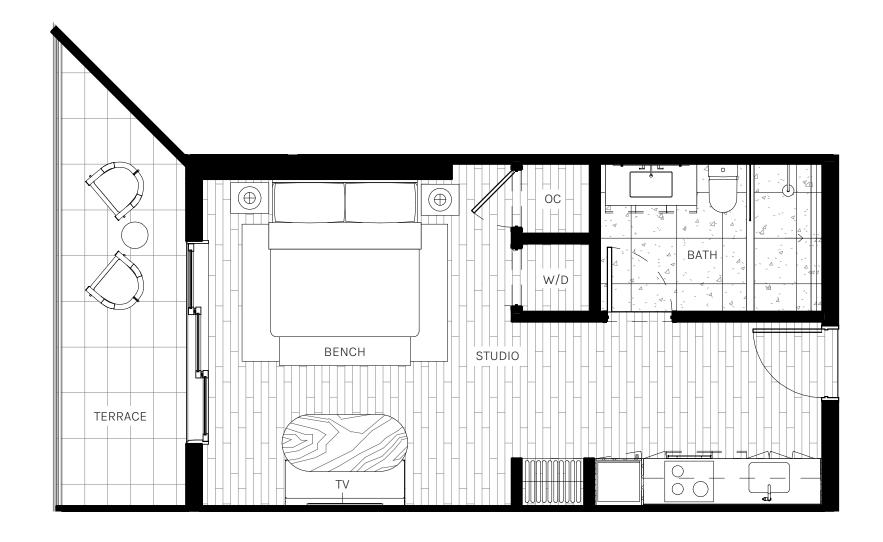

STUDIO 1BATHROOM

INTERIOR 432 SQ. FT. | 40.15 M<sup>2</sup>

EXTERIOR 103 SQ. FT. | 9.60 M<sup>2</sup>

TOTAL 535 SQ. FT. | 49.75 M<sup>2</sup>

ORAL REPRESENTATIONS CANNOT BE RELIED UPON AS CORRECTLY STATING THE REPRESENTATIONS OF THE DEVELOPER. FOR CORRECT REPRESENTATIONS, MAKE REFERENCE TO THIS BROCHURE AND TO THE DOCUMENTS REQUIRED BY SECTION 718.503, FLORIDA STATUTES, TO BE FURNISHED BY A DEVELOPER TO A BUYER OR LESSEE.