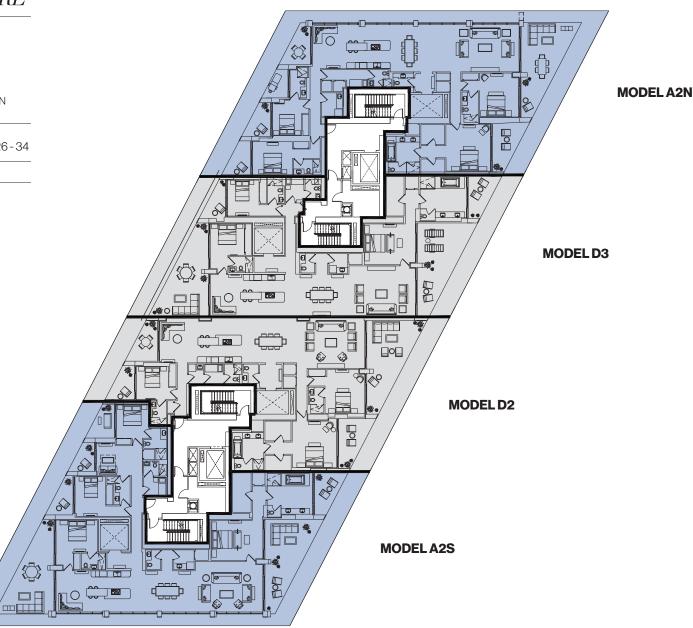

#### INTERIOR ARCHITECTURE

PYR LED BY PIERRE-YVES ROCHON

| SIGNATURE RESIDENCE | MODEL D2               |
|---------------------|------------------------|
| LINE                | 02                     |
| BUILDING ZONE       | ZONE B<br>FLOORS 26-34 |

#### **RESIDENCE DESCRIPTION**

3 BED/ 4.5 BATH + FAMILY + SERVICE QUARTERS

| τοται          | 3,498 SQ FT | 325 SQ M |
|----------------|-------------|----------|
| OUTDOOR LIVING | 585 SQ FT   | 54 SQ M  |
| INTERIOR       | 2,913 SQ FT | 271 SQ M |

#### INTERIOR ARCHITECTURE

PYR LED BY PIERRE-YVES ROCHON

| SIGNATURE RESIDENCE                                                        | MODEL D3               |  |
|----------------------------------------------------------------------------|------------------------|--|
| LINE                                                                       | 03                     |  |
| BUILDING ZONE                                                              | ZONE B<br>FLOORS 26-34 |  |
| <b>RESIDENCE DESCRIPTION</b><br>3 BED/4.5 BATH + FAMILY + SERVICE QUARTERS |                        |  |

| τοται          | 3,684 SQ FT | 343 SQ M |
|----------------|-------------|----------|
| OUTDOOR LIVING | 814 SQ FT   | 76 SQ M  |
| INTERIOR       | 2,870 SQ FT | 267 SQ M |
|                |             |          |

#### INTERIOR ARCHITECTURE

PYR LED BY PIERRE-YVES ROCHON

| SIGNATURE RESIDENC                                                                                             | MODEL A2S              |
|----------------------------------------------------------------------------------------------------------------|------------------------|
| LINE                                                                                                           | 01                     |
| BUILDING ZONE                                                                                                  | ZONE B<br>FLOORS 26-34 |
| RESIDENCE DESCRIPTION<br>4 BED/5.5 BATH + FAMILY + MEDIA + SERVICE<br>QUARTERS<br>NITEPIOR 3396 SO ET 316 SQ M |                        |

 INTERIOR
 3,396 SQ FT
 316 SQ M

 OUTDOOR LIVING
 909 SQ FT
 84 SQ M

 TOTAL
 4,305 SQ FT
 400 SQ M