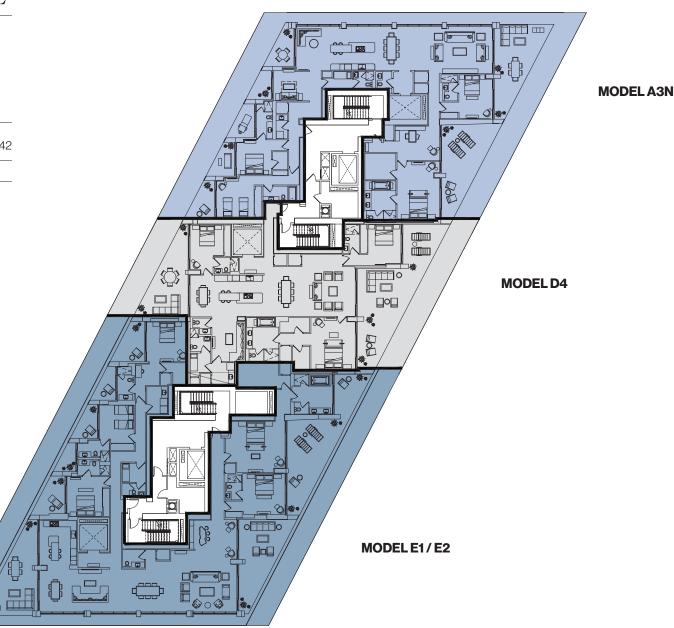

#### INTERIOR ARCHITECTURE

PYR LED BY PIERRE-YVES ROCHON

| SIGNATURE RESIDENCE | MODEL D4               |
|---------------------|------------------------|
| LINE                | 03                     |
| BUILDING ZONE       | ZONE C<br>FLOORS 35-42 |
|                     |                        |

#### **RESIDENCE DESCRIPTION**

3 BED/4.5 BATH + FAMILY + SERVICE QUARTERS

| TOTAL          | 3,909 SQ FT | 363 SQ M |
|----------------|-------------|----------|
| OUTDOOR LIVING | 946 SQ FT   | 88 SQ M  |
| INTERIOR       | 2,963 SQ FT | 275 SQ M |

#### INTERIOR ARCHITECTURE

PYR LED BY PIERRE-YVES ROCHON

| SIGNATURE RESIDENCE   | MODEL E1               |
|-----------------------|------------------------|
| LINE                  | 01                     |
| BUILDING ZONE         | ZONE C<br>FLOORS 35-36 |
| RESIDENCE DESCRIPTION |                        |

5 BED/6.5 BATH + FAMILY + DOUBLE LIVING + INFORMAL DINING + SERVICE QUARTERS INTERIOR 4.738 SQ FT 441 SQ M 1.491 SQ FT 138 SQ M OUTDOOR LIVING 6.229 SQ FT 579 SQ M TOTAL