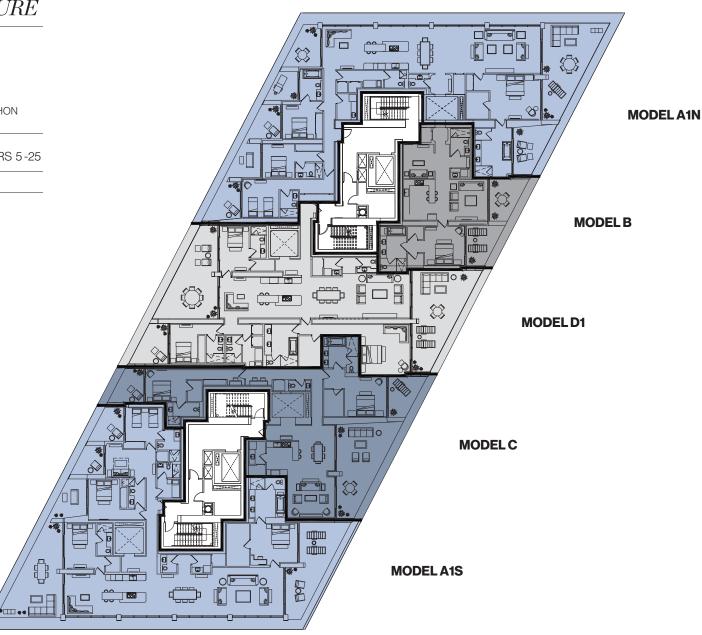

ONAL IS NOT THE DEVELOPER. THE CONDOMINIUM IS BEING DEVELOPED BY SUNNY ISLES BEACH ASSOCIATES, LLC. WHICH HAS A LIMITED RIGHT TO USE THE TRADEMARKED NAME AND LOGO OF FORTUNE INTERNATIONAL. ORAL REPRESENTATIONS CANNOT THE DEVELOPER. THE CONDOMINIUM IS BEING DEVELOPED BY SUNNY ISLES BEACH ASSOCIATES, LLC. WHICH HAS A LIMITED RIGHT TO USE THE TRADEMARKED NAME AND LOGO OF FORTUNE INTERNATIONAL. ORAL REPRESENTATIONS CANNOT THE DEVELOPER. THE CONDOMINIUM IS BEING DEVELOPER TO A BUYER OR LESSE. ARCHITECT OF RECORD - ADD DIVE. TO THE DECLARATION SO F THE DEVELOPER. THE CONDOMINIUM IS BEING DEVELOPER TO A BUYER OR LESSE. ARCHITECT OF RECORD - ADD DIVE.



DEVELOPED BY FORTUNE INTERNATIONAL

**CREATED BY** HERZOG & DE MEURON

INTERIOR ARCHITECTURE PYR LED BY PIERRE-YVES ROCHON



JADESIGNATURE.COM



STATED DIMENSIONS ARE MEASURED TO THE EXTERIOR BOUNDARIES OF THE EXTERIOR WALLS AND STRUCTURAL MEMBERS AND THE CENTERLINE OF INTERIOR DEMISING WALLS AND, IN FACT, MAY VARY FROM THE DIMENSIONS THAT WOULD BE DETERMINED BY USING THE DESCRIPTION AND DEFINITION OF THE "UNIT" SET FORTH IN THE DECLARATION (WHICH GENERALLY ONLY INCLUDES THE INTERIOR AREADE DETWEEN THE PRIMETER WALLS AND EXCLUDES INTERIOR STRUCTURAL COMPONENTS). ALL DIMENSIONS ARE APPROXIMATE, ARE SUBJECT TO FINAL SURVEY AND MAY VARY WITH ACTUAL CONSTRUCTION. THE PERIMETER WALLS AND EXCLUDES INTERIOR STRUCTURAL COMPONENTS). ALL DIMENSIONS ARE APPROXIMATE, ARE SUBJECT TO FINAL SURVEY AND MAY VARY WITH ACTUAL CONSTRUCTION. THE PLOOR PLAN, DEVELOPMENT PLANS AND THE ENTITIES COLLABORATING WITH DEVELOPER ARE SUBJECT TO FINAL SUBJECT T