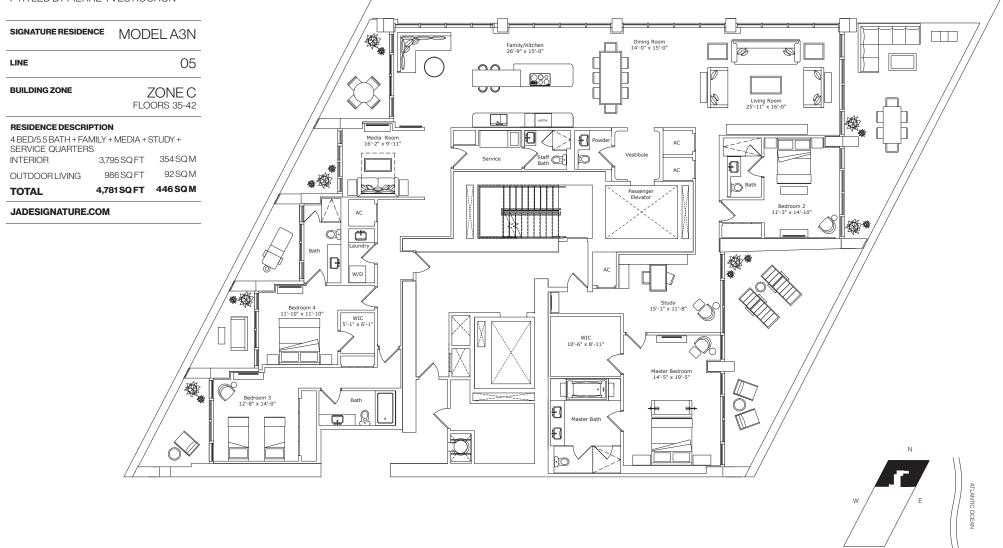

FORTUNE INTERNATIONAL

#### **CREATED BY**

HERZOG & DE MEURON

#### INTERIOR ARCHITECTURE

PYR LED BY PIERRE-YVES ROCHON

| SIGNATURE RESIDENCE | MODEL D4               |
|---------------------|------------------------|
| LINE                | 03                     |
| BUILDING ZONE       | ZONE C<br>FLOORS 35-42 |
|                     |                        |

#### **RESIDENCE DESCRIPTION**

3 BED/4.5 BATH + FAMILY + SERVICE QUARTERS

| TOTAL          | 3,909 SQ FT | 363 SQ M |
|----------------|-------------|----------|
| OUTDOOR LIVING | 946 SQ FT   | 88 SQ M  |
| INTERIOR       | 2,963 SQ FT | 275 SQ M |

#### JADESIGNATURE.COM

S

FORTUNE INTERNATIONAL