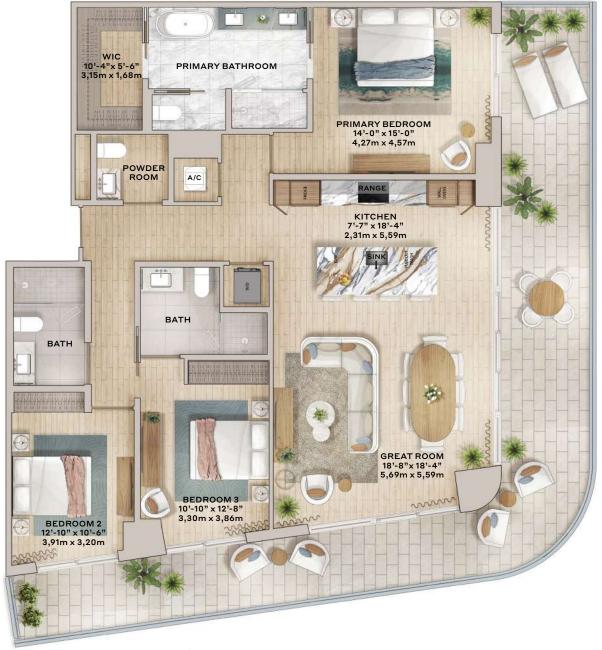

#### Residence 02

3 Bedroom, 3 Bathroom

Interior: 1,695 SF / 157.47 M<sup>2</sup>

Balcony: 670 SF / 62.25 M<sup>2</sup>

Total: 2,365 SF / 219.72 M<sup>2</sup>

WATERFRONT RESIDENCES

#### Residence 09

3 Bedroom, 3 Bathroom

Interior: 1,725 SF / 160.26 M<sup>2</sup>

Balcony: 665 SF / 61.78 M<sup>2</sup>

Total: 2,390 SF / 222.04 M<sup>2</sup>

WATERFRONT RESIDENCES

#### Residence 10

3 Bedroom, 3.5 Bathroom

Interior: 1,738 SF / 161.47 M<sup>2</sup>

Balcony: 617 SF / 57.32 M2

Total: 2,355 SF / 218.79 M<sup>2</sup>