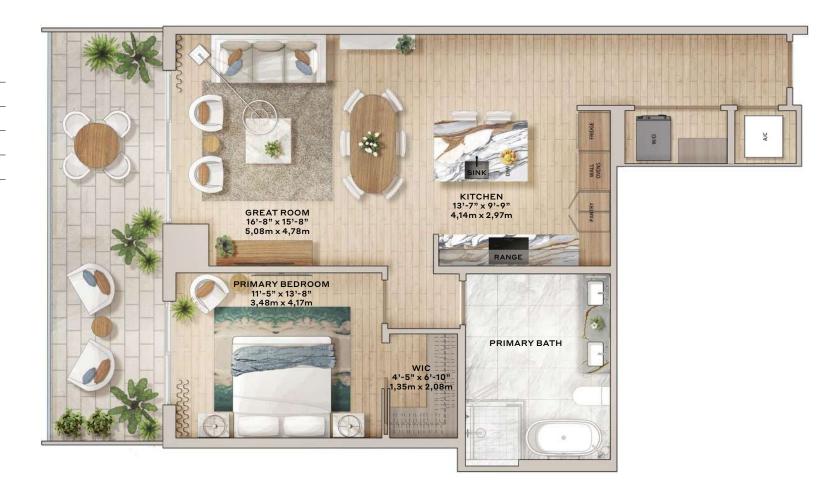

#### Residence 04

1 Bedroom + 1 Den, 2 Bathroom

Interior: 945 SF / 87.79 M<sup>2</sup>

Balcony: 211 SF / 19.60 M<sup>2</sup>

Total: 1,156 SF / 107.40 M<sup>2</sup>

WATERFRONT RESIDENCES