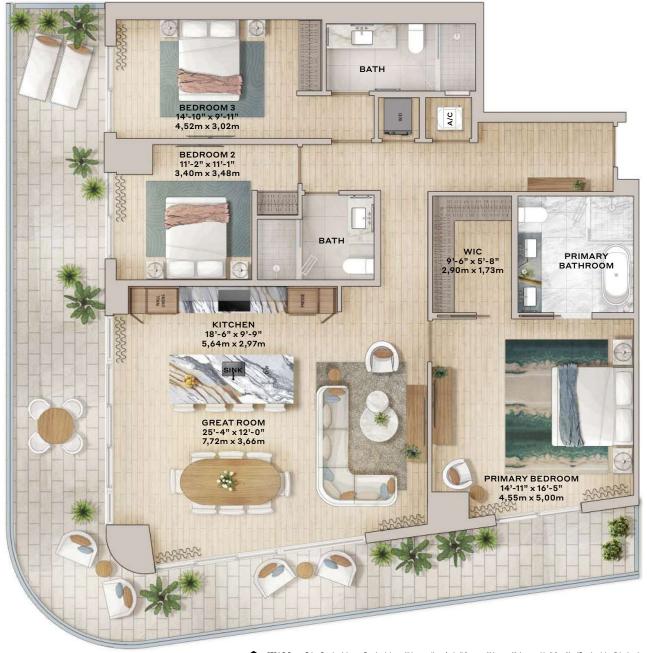

#### Residence 02

3 Bedroom, 3 Bathroom

Interior: 1,695 SF / 157.47 M<sup>2</sup>

Balcony: 670 SF / 62.25 M<sup>2</sup>

Total: 2,365 SF / 219.72 M<sup>2</sup>

WATERFRONT RESIDENCES

#### Residence 09

3 Bedroom, 3 Bathroom

Interior: 1,725 SF / 160.26 M<sup>2</sup>

Balcony: 665 SF / 61.78 M<sup>2</sup>

Total: 2,390 SF / 222.04 M<sup>2</sup>

WATERFRONT RESIDENCES