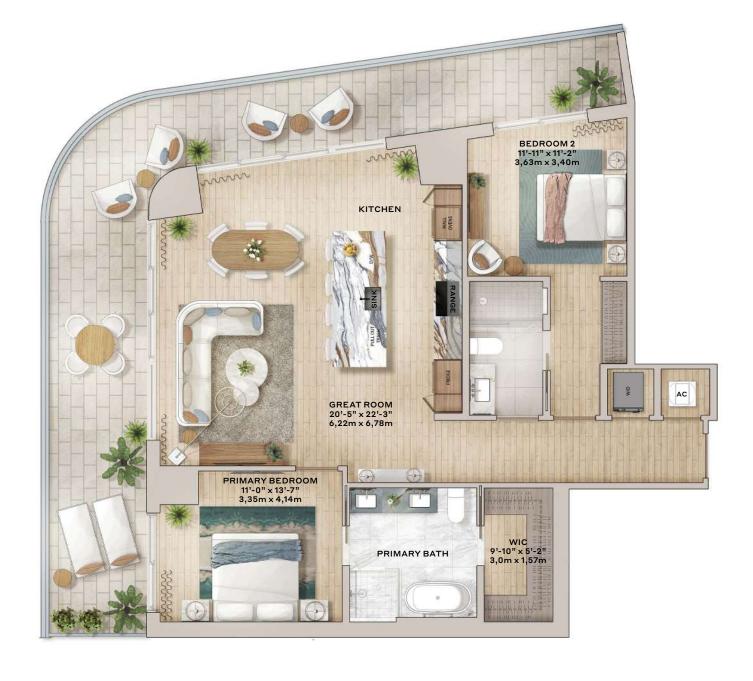

#### Residence 04

1 Bedroom + 1 Den, 2 Bathroom

Interior: 945 SF / 87.79 M<sup>2</sup>

Balcony: 211 SF / 19.60 M<sup>2</sup>

Total: 1,156 SF / 107.40 M<sup>2</sup>

WATERFRONT RESIDENCES

#### Residence 05

1 Bedroom, 1 Bathroom

Interior: 948 SF / 88.07 M<sup>2</sup>

Balcony: 233 SF / 21.65 M2

Total: 1,181 SF / 109.72 M<sup>2</sup>

WATERFRONT RESIDENCES