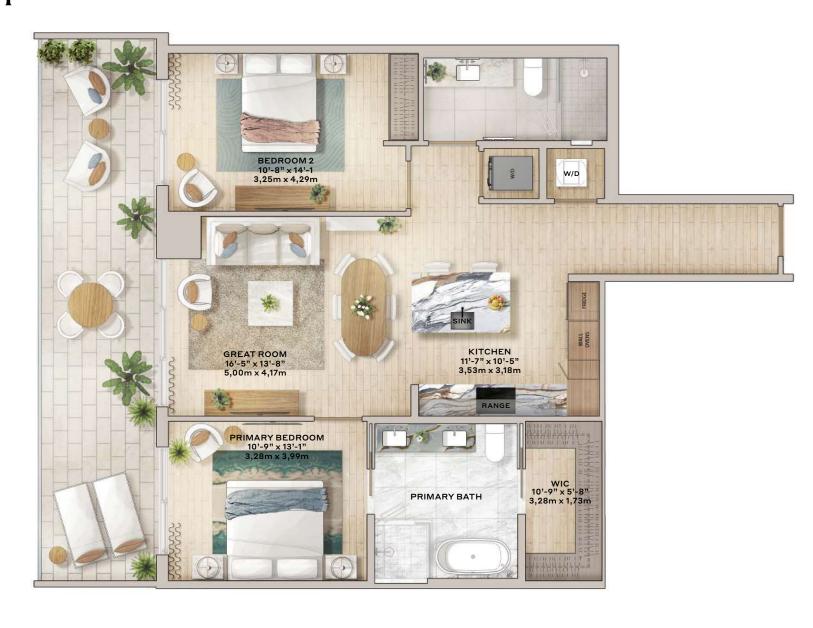

#### Residence 06

2 Bedroom, 2 Bathroom

Interior: 1,310 SF / 121.70 M<sup>2</sup>

Balcony: 293 SF / 27.22 M2

Total: 1,603 SF / 148.92 M<sup>2</sup>

WATERFRONT RESIDENCES