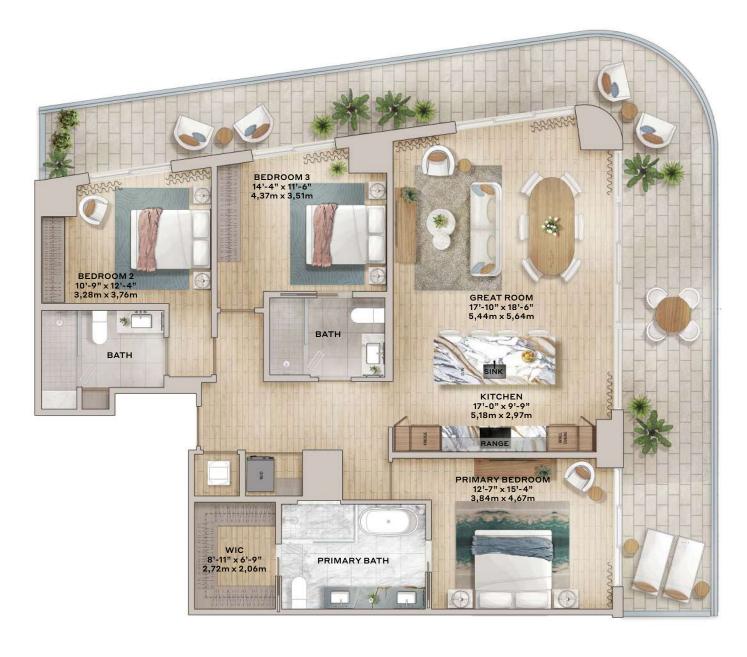

#### Residence 02

3 Bedroom, 3 Bathroom

Interior: 1,695 SF / 157.47 M<sup>2</sup>

Balcony: 670 SF / 62.25 M<sup>2</sup>

Total: 2,365 SF / 219.72 M<sup>2</sup>

WATERFRONT RESIDENCES