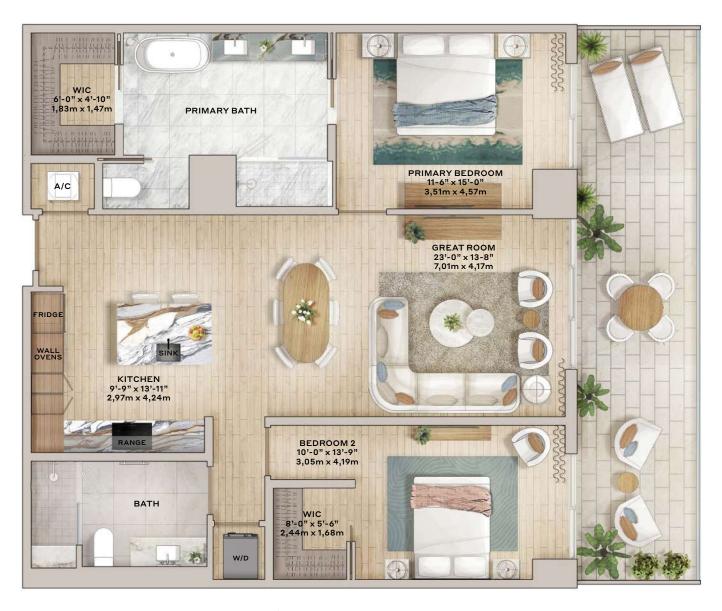

#### Residence 02

3 Bedroom, 3 Bathroom

Interior: 1,695 SF / 157.47 M<sup>2</sup>

Balcony: 670 SF / 62.25 M<sup>2</sup>

Total: 2,365 SF / 219.72 M<sup>2</sup>

WATERFRONT RESIDENCES