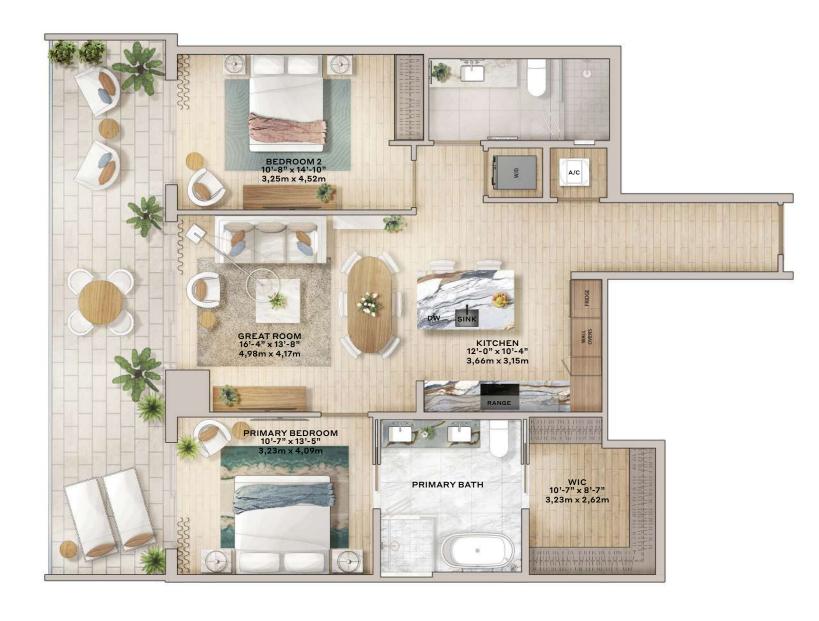

#### Residence 03

2 Bedroom, 2 Bathroom

Interior: 1,152 SF / 107.02 M<sup>2</sup>

Balcony: 292 SF / 27.13 M2

Total: 1,444 SF / 134.15 M<sup>2</sup>