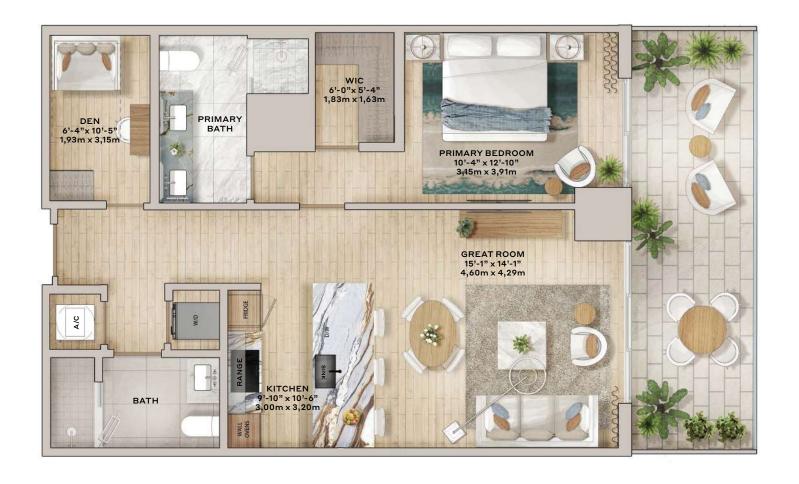

#### Residence 04

1 Bedroom + 1 Den, 2 Bathroom

Interior: 945 SF / 87.79 M<sup>2</sup>

Balcony: 211 SF / 19.60 M<sup>2</sup>

Total: 1,156 SF / 107.40 M<sup>2</sup>

WATERFRONT RESIDENCES