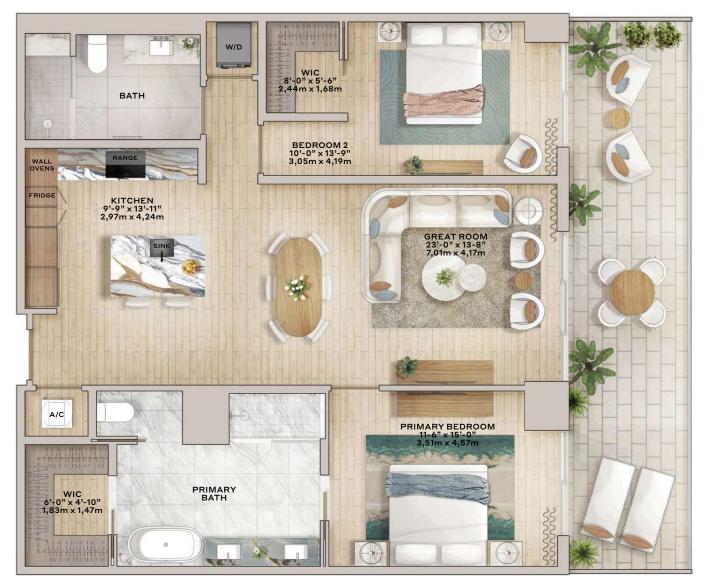

#### Residence 07

2 Bedroom, 2 Bathroom

Interior: 1,145 SF / 106.37 M<sup>2</sup>

Balcony: 303 SF / 28.15 M2

Total: 1,448 SF / 134.52 M<sup>2</sup>