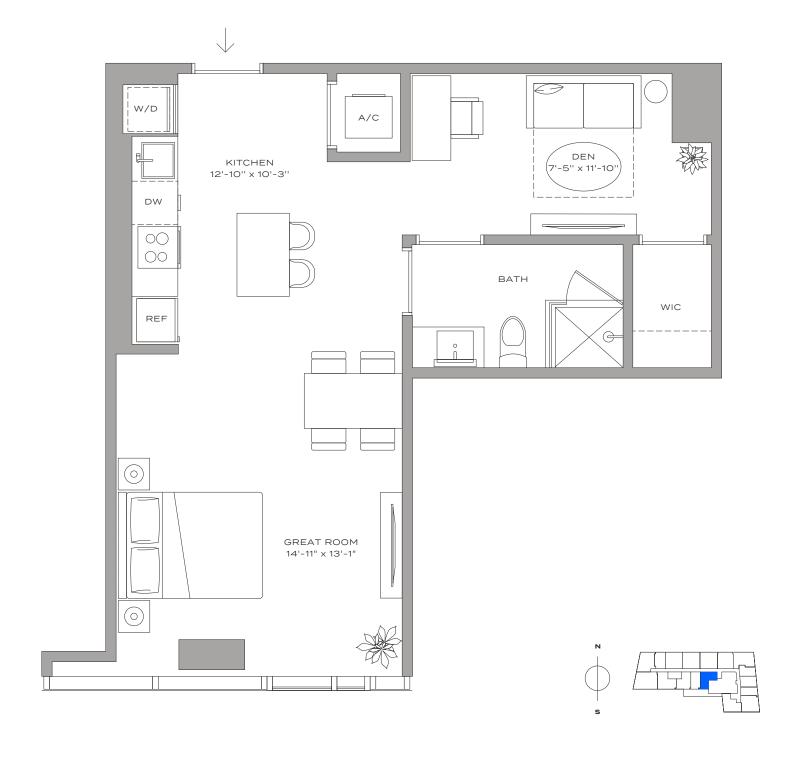

M<sup>2</sup>













#### Residence B1 ADA - 13

2 BEDROOMS | 2 BATHROOMS 1,059 SQFT | 98 M<sup>2</sup>













## Residence B2 - 06

2 BEDROOMS | 1 BATHROOM 824 SQFT | 77 M<sup>2</sup>











#### Residence B3 – 02

2 BEDROOMS | 1 BATHROOM 755 SQFT | 70 M<sup>2</sup>













#### Residence B4 – 12

2 BEDROOMS | 1 BATHROOM 807 SQFT | 75 M<sup>2</sup>













#### Residence S1 – 11

MIAMI RESIDENCES

STUDIO / 1 BATHROOM 444 SQFT / 41 M<sup>2</sup>











## Residence S1 ADA - 11

STUDIO / 1 BATHROOM 444 SQFT / 41 M<sup>2</sup>











#### Residence S2 – 16

STUDIO / 1 BATHROOM 466 SQFT / 43 M<sup>2</sup>



MIAMI RESIDENCES





#### The John Buck Company







### *Residence S3 – 17*

STUDIO + DEN / 1 BATHROOM 585 SQFT / 54 M<sup>2</sup> MIAMI RESIDENCES



#### The John Buck Company







#### Residence S3 ADA - 17

STUDIO + DEN / 1 BATHROOM 585 SQFT / 54 M<sup>2</sup>









### Residence S4 – 05

STUDIO / 1 BATHROOM 432 SQFT / 40 M<sup>2</sup>















### Residence S5 - 04

HUB

STUDIO / 1 BATHROOM 454 SQFT / 42 M<sup>2</sup>













## Residence S6 – 03

HUB

STUDIO / 1 BATHROOM 405 SQFT / 38 M<sup>2</sup>













# Residential Floorplate





The John Buck Company







stated dimensions are measured to the exterior boundaries of the exterior walls and the centerline of interior demising walls and in fact vary from the dimensions that would be determined by using the description and definition of the "Unit' set forth in the Declaration (which generally only includes the interior airspace between the perimeter walls