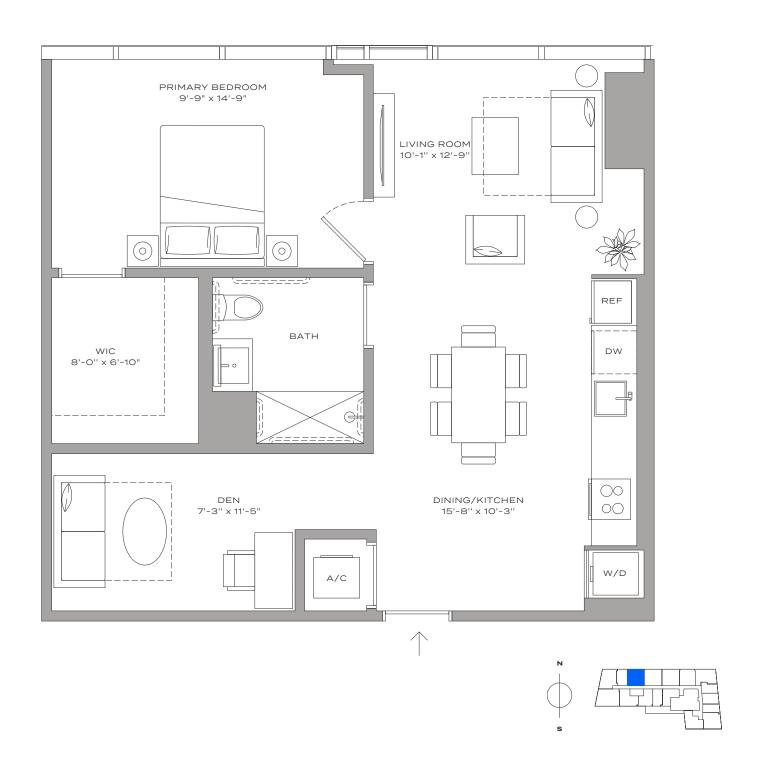

#### Residence A1 – 10

1 BEDROOM + DEN | 1 BATHROOM 757 SQFT | 70 M<sup>2</sup>









#### Residence A1 ADA - 10



1 BEDROOM + DEN | 1 BATHROOM 757 SQFT | 70 M<sup>2</sup>









#### Residence A2 – 09

1 BEDROOM + DEN | 1 BATHROOM 790 SQFT | 73 M<sup>2</sup>













### Residence A3 – 08

1 BEDROOM + DEN | 1 BATHROOM 773 SQFT | 72 M<sup>2</sup>













## Residence A4 – 07

1 BEDROOM + DEN | 1 BATHROOM 702 SQFT | 65 M<sup>2</sup>









### Residence A5 – 14

1 BEDROOM + DEN | 1 BATHROOM 728 SQFT | 68 M<sup>2</sup>









#### Residence A6 – 15

1 BEDROOM | 1 BATHROOM 579 SQFT | 54 M<sup>2</sup> MIAMI RESIDENCES



#### The John Buck Company







### Residence A7 – 01

1 BEDROOM + DEN | 1 BATHROOM 714 SQFT | 66 M<sup>2</sup>













## Residence B1 – 13

MIAMI RESIDENCES

2 BEDROOMS | 2 BATHROOMS 1,059 SQFT | 98 M<sup>2</sup>













#### Residence B1 ADA - 13

2 BEDROOMS | 2 BATHROOMS 1,059 SQFT | 98 M<sup>2</sup>













##