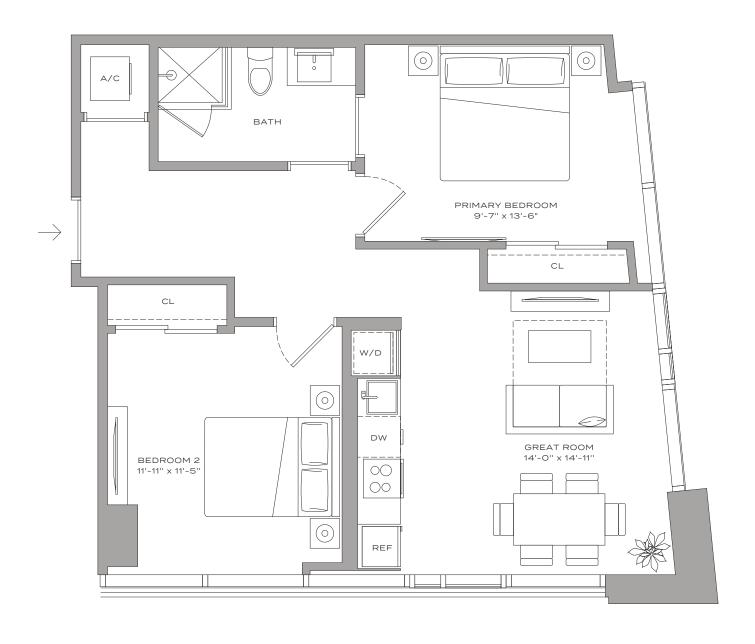

## Residence B1 – 13

MIAMI RESIDENCES

2 BEDROOMS | 2 BATHROOMS 1,059 SQFT | 98 M<sup>2</sup>

#### Residence B1 ADA - 13

2 BEDROOMS | 2 BATHROOMS 1,059 SQFT | 98 M<sup>2</sup>