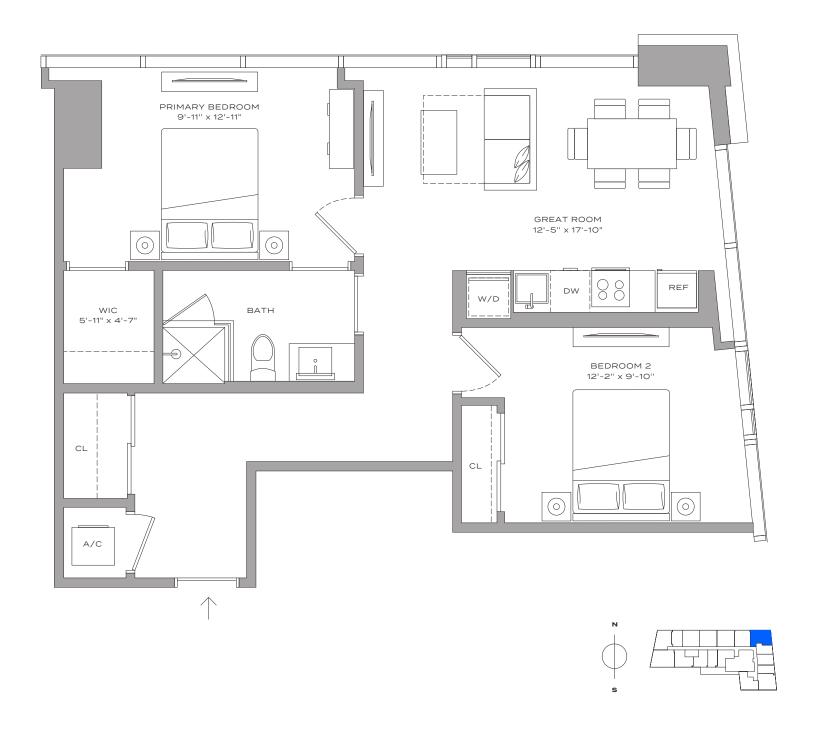

M<sup>2</sup>













### Residence A3 – 08

1 BEDROOM + DEN | 1 BATHROOM 773 SQFT | 72 M<sup>2</sup>













## Residence A4 – 07

1 BEDROOM + DEN | 1 BATHROOM 702 SQFT | 65 M<sup>2</sup>









### Residence A5 – 14

1 BEDROOM + DEN | 1 BATHROOM 728 SQFT | 68 M<sup>2</sup>









#### Residence A6 – 15

1 BEDROOM | 1 BATHROOM 579 SQFT | 54 M<sup>2</sup> MIAMI RESIDENCES



#### The John Buck Company







### Residence A7 – 01

1 BEDROOM + DEN | 1 BATHROOM 714 SQFT | 66 M<sup>2</sup>













## Residence B1 – 13

MIAMI RESIDENCES

2 BEDROOMS | 2 BATHROOMS 1,059 SQFT | 98 M<sup>2</sup>













#### Residence B1 ADA - 13

2 BEDROOMS | 2 BATHROOMS 1,059 SQFT | 98 M<sup>2</sup>













## Residence B2 - 06

2 BEDROOMS | 1 BATHROOM 824 SQFT | 77 M<sup>2</sup>











#### Residence B3 – 02

2 BEDROOMS | 1 BATHROOM 755 SQFT | 70 M<sup>2</sup>













#### Residence B4 – 12

2 BEDROOMS | 1 BATHROOM 807 SQFT | 75 M<sup>2</sup>













#### Residence S1 – 11

MIAMI RESIDENCES

STUDIO / 1 BATHROOM 444 SQFT / 41 M<sup>2</sup>











## Residence S1 ADA - 11

STUDIO / 1 BATHROOM 444 SQFT / 41 M<sup>2</sup>











#### Residence S2 – 16

STUDIO / 1 BATHROOM 466 SQFT / 43 M<sup>2</sup>



MIAMI RESIDENCES





#### The John Buck Company







### *Residence S3 – 17*

STUDIO + DEN / 1 BATHROOM 585 SQFT / 54 M<sup>2</sup> MIAMI RESIDENCES



#### The John Buck Company







#### Residence S3 ADA - 17

STUDIO + DEN / 1 BATHROOM 585 SQFT / 54 M<sup>2</sup>









### Residence S4 – 05

STUDIO / 1 BATHROOM 432 SQFT / 40 M<sup>2</sup>