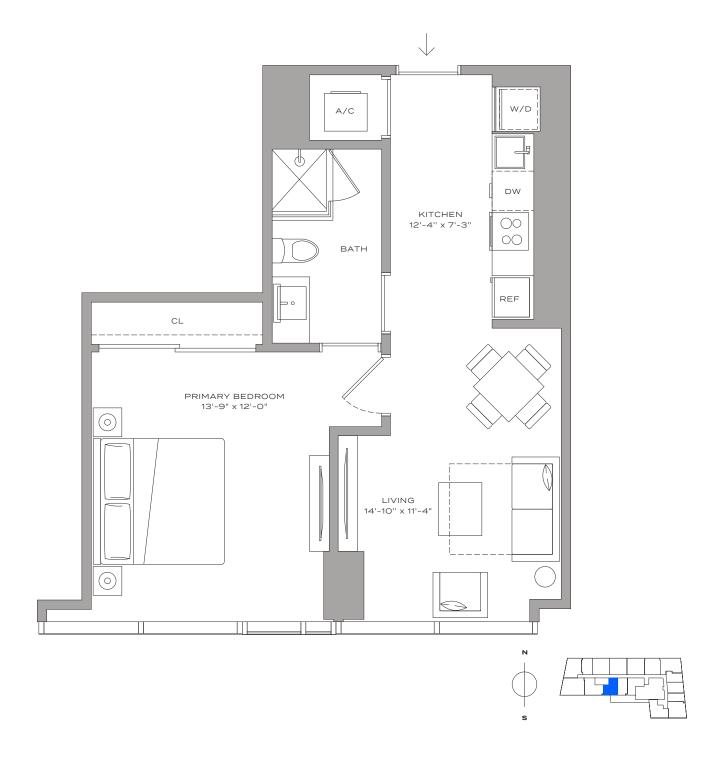

#### Residence A1 – 10

1 BEDROOM + DEN | 1 BATHROOM 757 SQFT | 70 M<sup>2</sup>









#### Residence A1 ADA - 10



1 BEDROOM + DEN | 1 BATHROOM 757 SQFT | 70 M<sup>2</sup>









#### Residence A2 – 09

1 BEDROOM + DEN | 1 BATHROOM 790 SQFT | 73 M<sup>2</sup>













### Residence A3 – 08

1 BEDROOM + DEN | 1 BATHROOM 773 SQFT | 72 M<sup>2</sup>













## Residence A4 – 07

1 BEDROOM + DEN | 1 BATHROOM 702 SQFT | 65 M<sup>2</sup>









### Residence A5 – 14

1 BEDROOM + DEN | 1 BATHROOM 728 SQFT | 68 M<sup>2</sup>









#### Residence A6 – 15

1 BEDROOM | 1 BATHROOM 579 SQFT | 54 M<sup>2</sup> MIAMI RESIDENCES



#### The John Buck Company







### Residence A7 – 01

1 BEDROOM + DEN | 1 BATHROOM 714 SQFT | 66 M<sup>2</sup>













## Residence B1 – 13

MIAMI RESIDENCES

2 BEDROOMS | 2 BATHROOMS 1,059 SQFT | 98 M<sup>2</sup>













#### Residence B1 ADA - 13

2 BEDROOMS | 2 BATHROOMS 1,059 SQFT | 98 M<sup>2</sup>













## Residence B2 - 06

2 BEDROOMS | 1 BATHROOM 824 SQFT | 77 M<sup>2</sup>











#### Residence B3 – 02

2 BEDROOMS | 1 BATHROOM 755 SQFT | 70 M<sup>2</sup>













#### Residence B4 – 12

2 BEDROOMS | 1 BATHROOM 807 SQFT | 75 M<sup>2</sup>













#### Residence S1 – 11

MIAMI RESIDENCES

STUDIO / 1 BATHROOM 444 SQFT / 41 M<sup>2</sup>











## Residence S1 ADA - 11

STUDIO / 1 BATHROOM 444 SQFT / 41 M<sup>2</sup>











#### Residence S2