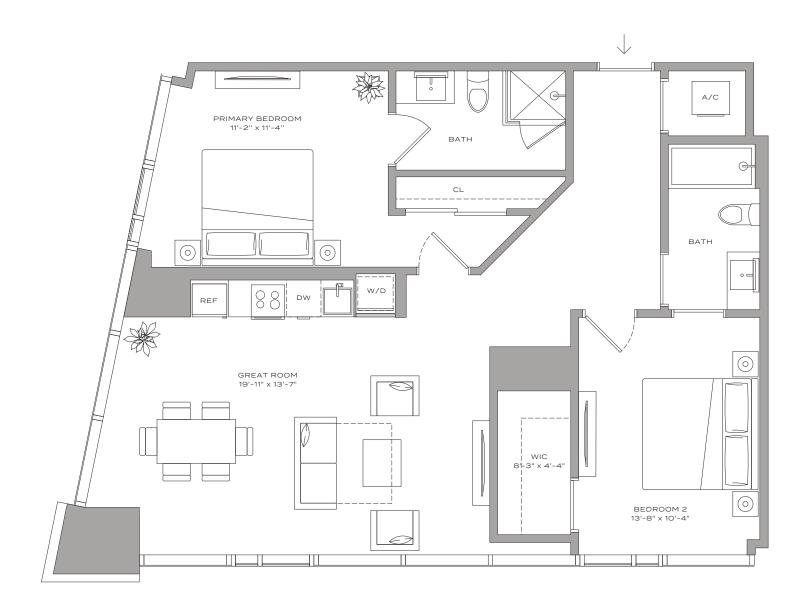

## Residence B1 – 13

MIAMI RESIDENCES

2 BEDROOMS | 2 BATHROOMS 1,059 SQFT | 98 M<sup>2</sup>