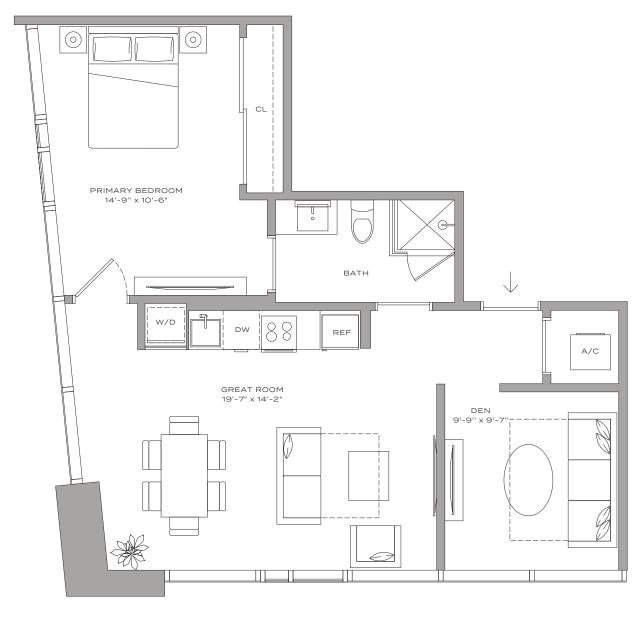

## Residence B1 – 13

MIAMI RESIDENCES

2 BEDROOMS | 2 BATHROOMS 1,059 SQFT | 98 M<sup>2</sup>