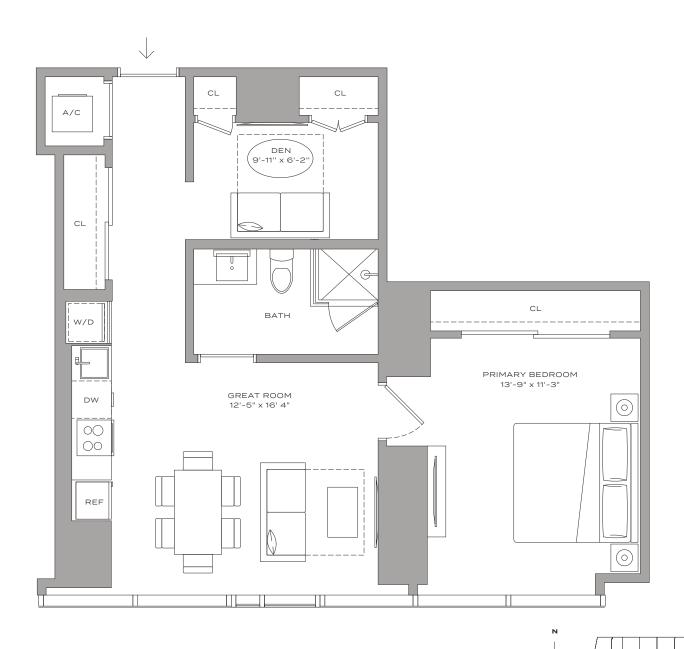

#### Residence A1 – 10

1 BEDROOM + DEN | 1 BATHROOM 757 SQFT | 70 M<sup>2</sup>









#### Residence A1 ADA - 10



1 BEDROOM + DEN | 1 BATHROOM 757 SQFT | 70 M<sup>2</sup>









#### Residence A2 – 09

1 BEDROOM + DEN | 1 BATHROOM 790 SQFT | 73 M<sup>2</sup>













### Residence A3 – 08

1 BEDROOM + DEN | 1 BATHROOM 773 SQFT | 72 M<sup>2</sup>













## Residence A4 – 07

1 BEDROOM + DEN | 1 BATHROOM 702 SQFT | 65 M<sup>2</sup>









### Residence A5 – 14

1 BEDROOM + DEN | 1 BATHROOM 728 SQFT | 68 M<sup>2</sup>









#### Residence A6 – 15

1 BEDROOM | 1 BATHROOM 579 SQFT | 54 M<sup>2</sup> MIAMI RESIDENCES



#### The John Buck Company







### Residence A7 – 01

1 BEDROOM + DEN | 1 BATHROOM 714 SQFT | 66 M<sup>2</sup>













## Residence B1 – 13

MIAMI RESIDENCES

2 BEDROOMS | 2 BATHROOMS 1,059 SQFT | 98 M<sup>2</sup>













#### Residence B1 ADA - 13

2 BEDROOMS | 2 BATHROOMS 1,059 SQFT | 98 M<sup>2</sup>













## Residence B2 - 06

2 BEDROOMS | 1 BATHROOM 824 SQFT | 77 M<sup>2</sup>











#### Residence B3 – 02

2 BEDROOMS | 1 BATHROOM 755 SQFT | 70 M<sup>2</sup>













#### Residence B4 – 12

2 BEDROOMS | 1 BATHROOM 807 SQFT | 75 M<sup>2</sup>













#### Residence S1 – 11

MIAMI RESIDENCES

STUDIO / 1 BATHROOM 444 SQFT / 41 M<sup>2</sup>











##