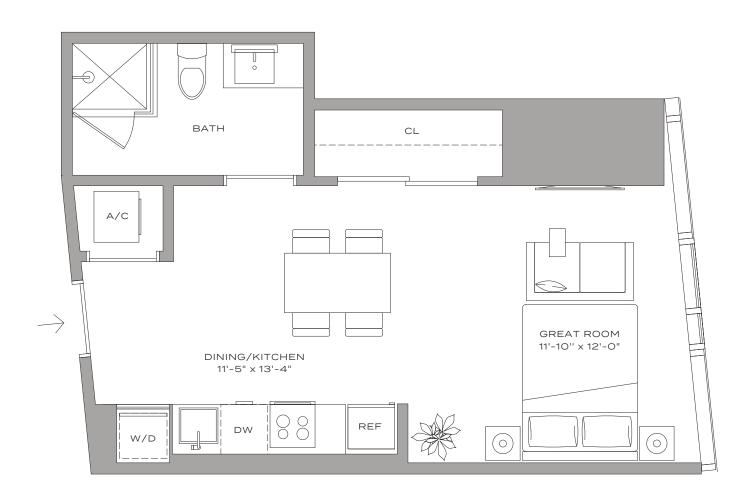

#### Residence S2 – 16

STUDIO / 1 BATHROOM 466 SQFT / 43 M<sup>2</sup>

MIAMI RESIDENCES