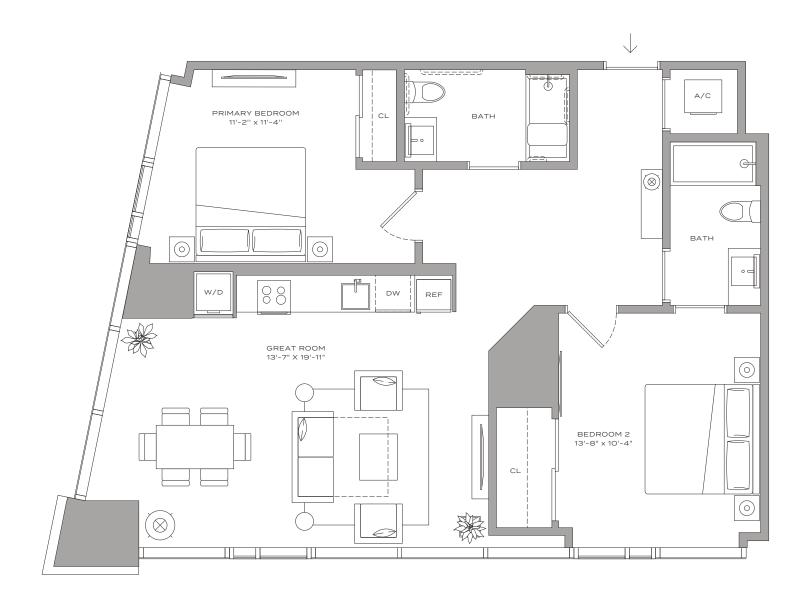

<sup>2</sup>









#### Residence A2 – 09

1 BEDROOM + DEN | 1 BATHROOM 790 SQFT | 73 M<sup>2</sup>













### Residence A3 – 08

1 BEDROOM + DEN | 1 BATHROOM 773 SQFT | 72 M<sup>2</sup>













## Residence A4 – 07

1 BEDROOM + DEN | 1 BATHROOM 702 SQFT | 65 M<sup>2</sup>









### Residence A5 – 14

1 BEDROOM + DEN | 1 BATHROOM 728 SQFT | 68 M<sup>2</sup>









#### Residence A6 – 15

1 BEDROOM | 1 BATHROOM 579 SQFT | 54 M<sup>2</sup> MIAMI RESIDENCES



#### The John Buck Company







### Residence A7 – 01

1 BEDROOM + DEN | 1 BATHROOM 714 SQFT | 66 M<sup>2</sup>













## Residence B1 – 13

MIAMI RESIDENCES

2 BEDROOMS | 2 BATHROOMS 1,059 SQFT | 98 M<sup>2</sup>













#### Residence B1 ADA - 13

2 BEDROOMS | 2 BATHROOMS 1,059 SQFT | 98 M<sup>2</sup>













## Residence B2 - 06

2 BEDROOMS | 1 BATHROOM 824 SQFT | 77 M<sup>2</sup>











#### Residence B3 – 02

2 BEDROOMS | 1 BATHROOM 755 SQFT | 70 M<sup>2</sup>













#### Residence B4 – 12

2 BEDROOMS | 1 BATHROOM 807 SQFT | 75 M<sup>2</sup>













#### Residence S1 – 11

MIAMI RESIDENCES

STUDIO / 1 BATHROOM 444 SQFT / 41 M<sup>2</sup>











## Residence S1 ADA - 11

STUDIO / 1 BATHROOM 444 SQFT / 41 M<sup>2</sup>











#### Residence S2 – 16

STUDIO / 1 BATHROOM 466 SQFT / 43 M<sup>2</sup>



MIAMI RESIDENCES





#### The John Buck Company







### *Residence S3 – 17*

STUDIO + DEN / 1 BATHROOM 585 SQFT / 54 M<sup>2</sup> MIAMI RESIDENCES



#### The John Buck Company







#### Residence S3 ADA - 17

STUDIO + DEN / 1 BATHROOM 585 SQFT / 54 M<sup>2