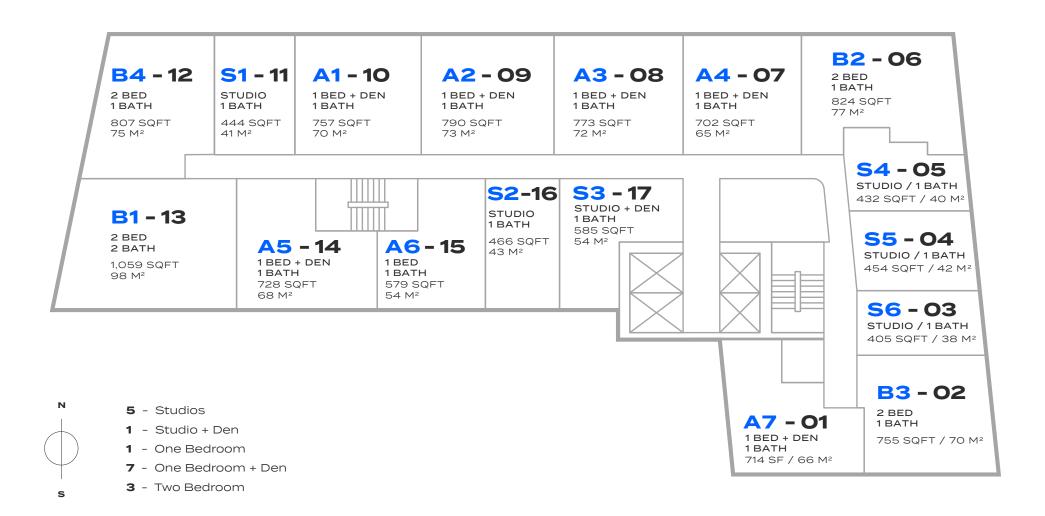

#### Residence A1 – 10

1 BEDROOM + DEN | 1 BATHROOM 757 SQFT | 70 M<sup>2</sup>

#### Residence A1 ADA - 10

1 BEDROOM + DEN | 1 BATHROOM 757 SQFT | 70 M<sup>2</sup>

#### Residence A2 – 09

1 BEDROOM + DEN | 1 BATHROOM 790 SQFT | 73 M<sup>2</sup>

### Residence A3 – 08

1 BEDROOM + DEN | 1 BATHROOM 773 SQFT | 72 M<sup>2</sup>

## Residence A4 – 07

1 BEDROOM + DEN | 1 BATHROOM 702 SQFT | 65 M<sup>2</sup>

### Residence A5 – 14

1 BEDROOM + DEN | 1 BATHROOM 728 SQFT | 68 M<sup>2</sup>

#### Residence A6 – 15

1 BEDROOM | 1 BATHROOM 579 SQFT | 54 M<sup>2</sup> MIAMI RESIDENCES

### Residence A7 – 01

1 BEDROOM + DEN | 1 BATHROOM 714 SQFT | 66 M<sup>2</sup>

## Residence B1 – 13

MIAMI RESIDENCES

2 BEDROOMS | 2 BATHROOMS 1,059 SQFT | 98 M<sup>2</sup>

#### Residence B1 ADA - 13

2 BEDROOMS | 2 BATHROOMS 1,059 SQFT | 98 M<sup>2</sup>

## Residence B2 - 06

2 BEDROOMS | 1 BATHROOM 824 SQFT | 77 M<sup>2</sup>

#### Residence B3 – 02

2 BEDROOMS | 1 BATHROOM 755 SQFT | 70 M<sup>2</sup>

#### Residence B4 – 12

2 BEDROOMS | 1 BATHROOM 807 SQFT | 75 M<sup>2</sup>

#### Residence S1 – 11

MIAMI RESIDENCES

STUDIO / 1 BATHROOM 444 SQFT / 41 M<sup>2</sup>

## Residence S1 ADA - 11

STUDIO / 1 BATHROOM 444 SQFT / 41 M<sup>2</sup>

#### Residence S2 – 16

STUDIO / 1 BATHROOM 466 SQFT / 43 M<sup>2</sup>

MIAMI RESIDENCES

### *Residence S3 – 17*

STUDIO + DEN / 1 BATHROOM 585 SQFT / 54 M<sup>2</sup> MIAMI RESIDENCES

#### Residence S3 ADA - 17

STUDIO + DEN / 1 BATHROOM 585 SQFT / 54 M<sup>2</sup>

### Residence S4 – 05

STUDIO / 1 BATHROOM 432 SQFT / 40 M<sup>2</sup>

### Residence S5 - 04

HUB

STUDIO / 1 BATHROOM 454 SQFT / 42 M<sup>2</sup>

## Residence S6 – 03

HUB

STUDIO / 1 BATHROOM 405 SQFT / 38 M<sup>2</sup>