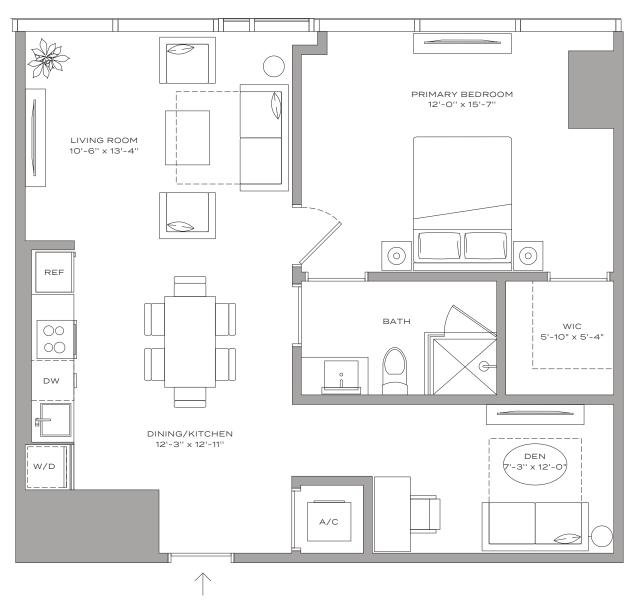

#### Residence A1 – 10

1 BEDROOM + DEN | 1 BATHROOM 757 SQFT | 70 M<sup>2</sup>









#### Residence A1 ADA - 10



1 BEDROOM + DEN | 1 BATHROOM 757 SQFT | 70 M<sup>2</sup>









#### Residence A2 – 09

1 BEDROOM + DEN | 1 BATHROOM 790 SQFT | 73 M<sup>2</sup>













### Residence A3 – 08

1 BEDROOM + DEN | 1 BATHROOM 773 SQFT | 72 M<sup>2</sup>













## Residence A4 – 07

1 BEDROOM + DEN | 1 BATHROOM 702 SQFT | 65 M<sup>2</sup>









### Residence A5 – 14

1 BEDROOM + DEN | 1 BATHROOM 728 SQFT | 68 M<sup>2</sup>









#### Residence A6 – 15

1 BEDROOM | 1 BATHROOM 579 SQFT | 54 M<sup>2</sup> MIAMI RESIDENCES



#### The John Buck Company







### Residence A7 – 01

1 BEDROOM + DEN | 1 BATHROOM 714 SQFT | 66 M<sup>2</sup>













## Residence B1 – 13

MIAMI RESIDENCES

2 BEDROOMS | 2 BATHROOMS 1,059 SQFT | 98 M<sup>2</sup>













#### Residence B1 ADA - 13

2 BEDROOMS | 2 BATHROOMS 1,059 SQFT | 98 M<sup>2</sup>













## Residence B2 - 06

2 BEDROOMS | 1 BATHROOM 824 SQFT | 77 M<sup>2</sup>











#### Re