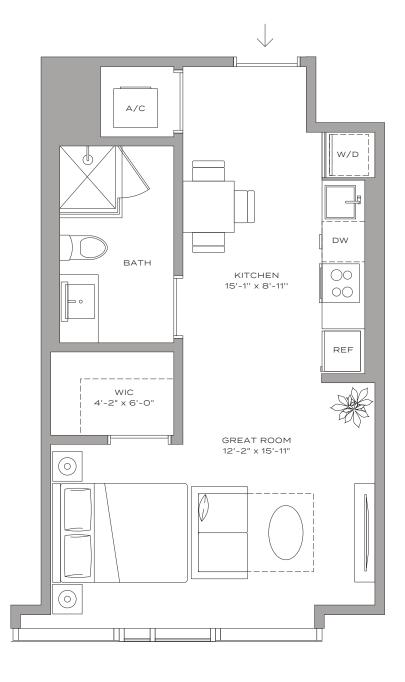

#### Residence A6 – 15

1 BEDROOM | 1 BATHROOM 579 SQFT | 54 M<sup>2</sup> MIAMI RESIDENCES