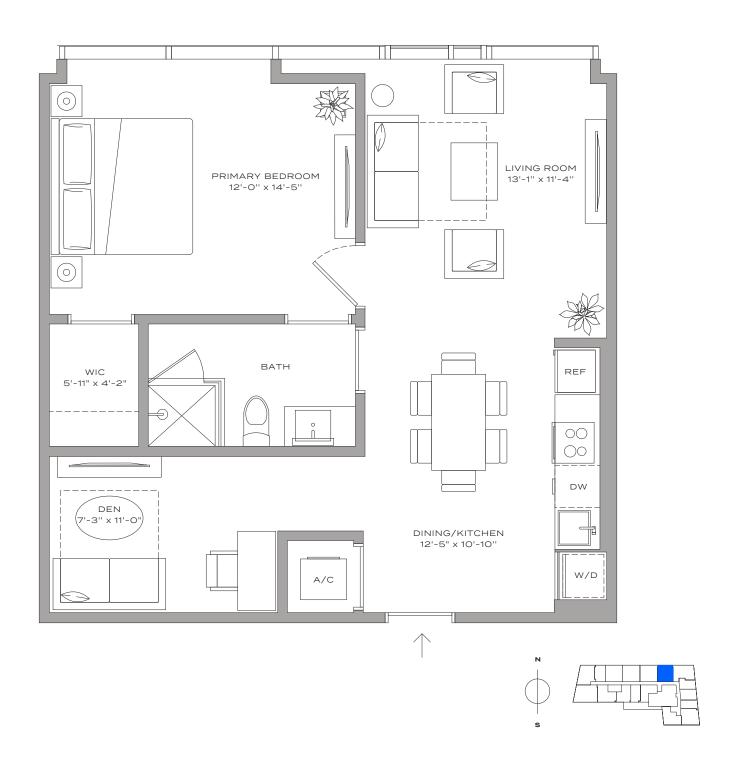

#### Residence A1 – 10

1 BEDROOM + DEN | 1 BATHROOM 757 SQFT | 70 M<sup>2</sup>









#### Residence A1 ADA - 10



1 BEDROOM + DEN | 1 BATHROOM 757 SQFT | 70 M<sup>2</sup>









#### Residence A2 – 09

1 BEDROOM + DEN | 1 BATHROOM 790 SQFT | 73 M<sup>2</sup>













### Residence A3 – 08

1 BEDROOM + DEN | 1 BATHROOM 773 SQFT | 72 M<sup>2</sup>













## Residence A4 – 07

1 BEDROOM + DEN | 1 BATHROOM 702 SQFT | 65 M<sup>2</sup>









### Residence A5 – 14

1 BEDROOM + DEN | 1 BATHROOM 728 SQFT | 68 M<sup>2</sup>









#### Residence A6 – 15

1 BEDROOM | 1 BATHROOM 579 SQFT | 54 M<sup>2</sup> MIAMI RESIDENCES



#### The John Buck Company







### Residence A7 – 01

1 BEDROOM + DEN | 1 BATHROOM 714 SQFT | 66 M<sup>2</sup>













## Residence B1 – 13

MIAMI RESIDENCES

2 BEDROOMS | 2 BATHROOMS 1,059 SQFT | 98 M<sup>2</sup>













#### Residence B1 ADA - 13

2 BEDROOMS | 2 BATHROOMS 1,059 SQFT | 98 M<sup>2</sup>













## Residence B2 - 06

2 BEDROOMS | 1 BATHROOM 824 SQFT | 77 M<sup>2</sup>











#### Residence B3 – 02

2 BEDROOMS | 1 BATHROOM 755 SQFT | 70 M<sup>2</sup>













#### Residence B4 – 12

2 BEDROOMS | 1 BATHROOM 807 SQFT | 75 M<sup>2</sup>













#### Residence