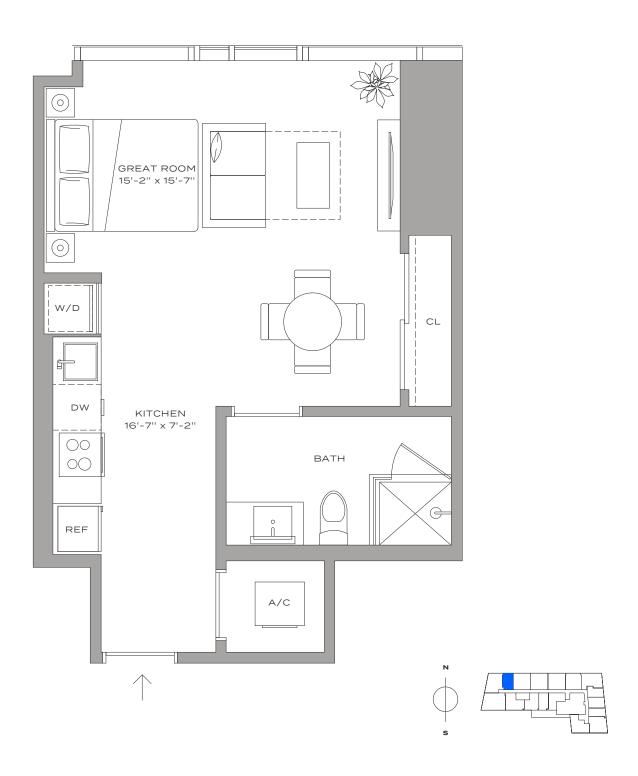

#### Residence A6 – 15

1 BEDROOM | 1 BATHROOM 579 SQFT | 54 M<sup>2</sup> MIAMI RESIDENCES