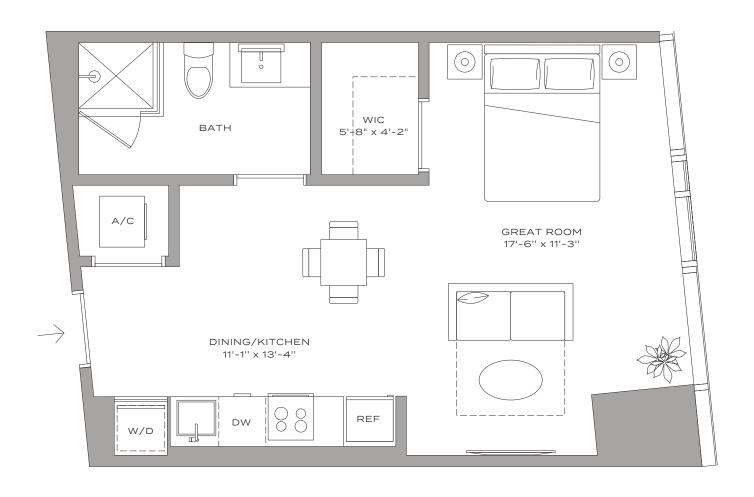

#### Residence A6 – 15

1 BEDROOM | 1 BATHROOM 579 SQFT | 54 M<sup>2</sup> MIAMI RESIDENCES