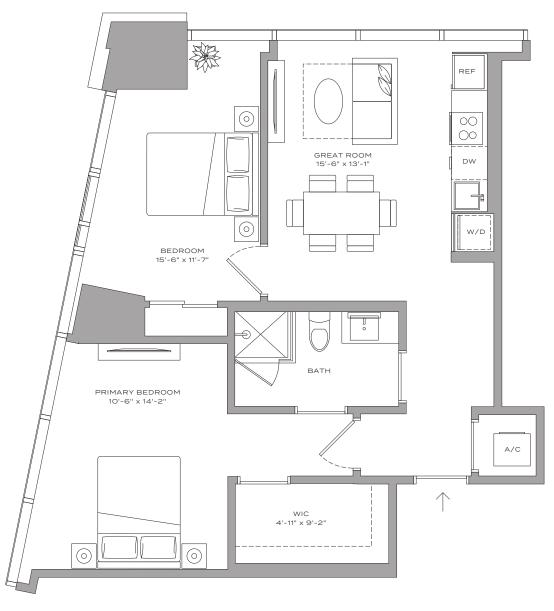

SQFT | 65 M<sup>2</sup>









### Residence A5 – 14

1 BEDROOM + DEN | 1 BATHROOM 728 SQFT | 68 M<sup>2</sup>









#### Residence A6 – 15

1 BEDROOM | 1 BATHROOM 579 SQFT | 54 M<sup>2</sup> MIAMI RESIDENCES



#### The John Buck Company







### Residence A7 – 01

1 BEDROOM + DEN | 1 BATHROOM 714 SQFT | 66 M<sup>2</sup>













## Residence B1 – 13

MIAMI RESIDENCES

2 BEDROOMS | 2 BATHROOMS 1,059 SQFT | 98 M<sup>2</sup>













#### Residence B1 ADA - 13

2 BEDROOMS | 2 BATHROOMS 1,059 SQFT | 98 M<sup>2</sup>













## Residence B2 - 06

2 BEDROOMS | 1 BATHROOM 824 SQFT | 77 M<sup>2</sup>











#### Residence B3 – 02

2 BEDROOMS | 1 BATHROOM 755 SQFT | 70 M<sup>2</sup>













#### Residence B4 – 12

2 BEDROOMS | 1 BATHROOM 807 SQFT | 75 M<sup>2</sup>













#### Residence S1 – 11

MIAMI RESIDENCES

STUDIO / 1 BATHROOM 444 SQFT / 41 M<sup>2</sup>











## Residence S1 ADA - 11

STUDIO / 1 BATHROOM 444 SQFT / 41 M<sup>2</sup>











#### Residence S2 – 16

STUDIO / 1 BATHROOM 466 SQFT / 43 M<sup>2</sup>



MIAMI RESIDENCES





#### The John Buck Company







### *Residence S3 – 17*

STUDIO + DEN / 1 BATHROOM 585 SQFT / 54 M<sup>2</sup> MIAMI RESIDENCES



#### The John Buck Company







#### Residence S3 ADA - 17

STUDIO + DEN / 1 BATHROOM 585 SQFT / 54 M<sup>2</sup>









### Residence S4 – 05

STUDIO / 1 BATHROOM 432 SQFT / 40 M<sup>2</sup>















### Residence S5 - 04

HUB

STUDIO / 1 BATHROOM 454 SQFT / 42 M<sup>2</sup>













## Residence S6 – 03

HUB

STUDIO / 1 BATHROOM 405 SQFT / 38 M<sup>2</su