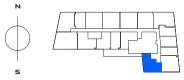

## Residence B1 – 13

MIAMI RESIDENCES

2 BEDROOMS | 2 BATHROOMS 1,059 SQFT | 98 M<sup>2</sup>