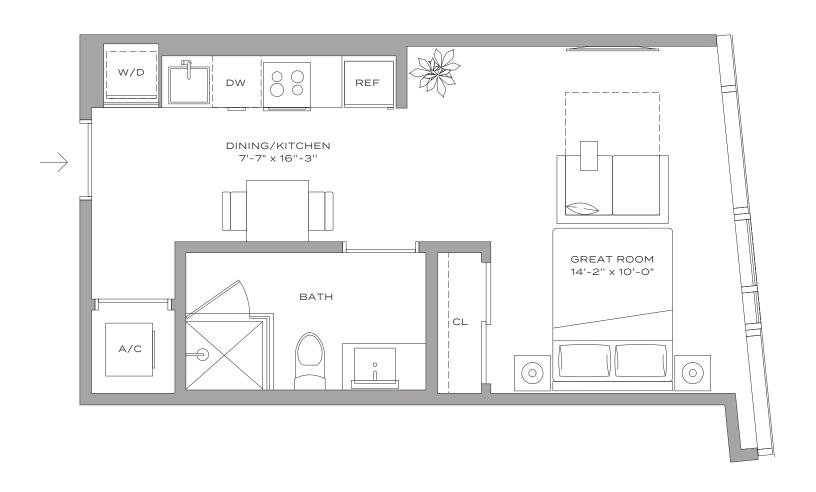

#### Residence A6 – 15

1 BEDROOM | 1 BATHROOM 579 SQFT | 54 M<sup>2</sup> MIAMI RESIDENCES