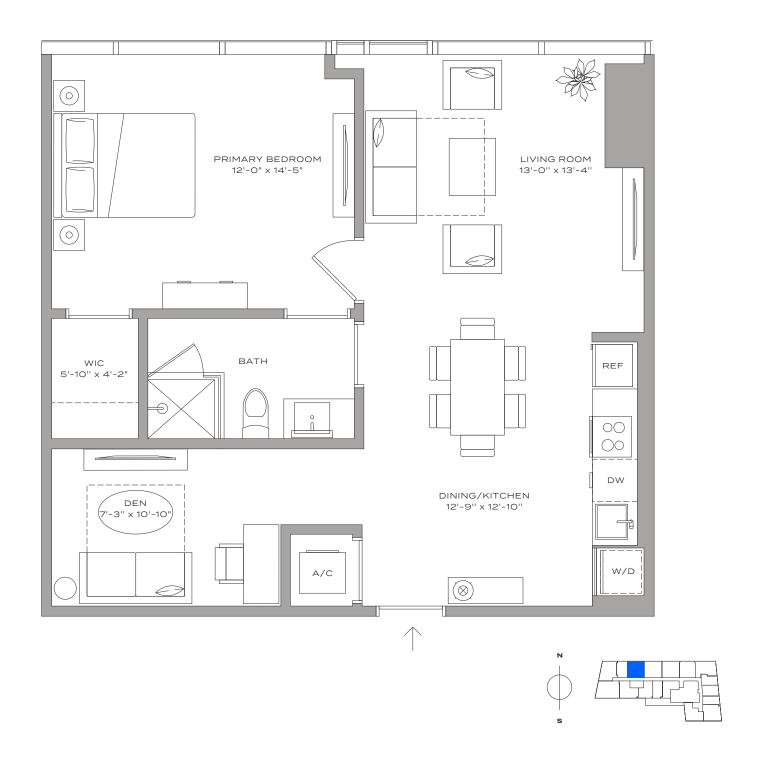

#### Residence A2 – 09

1 BEDROOM + DEN | 1 BATHROOM 790 SQFT | 73 M<sup>2</sup>