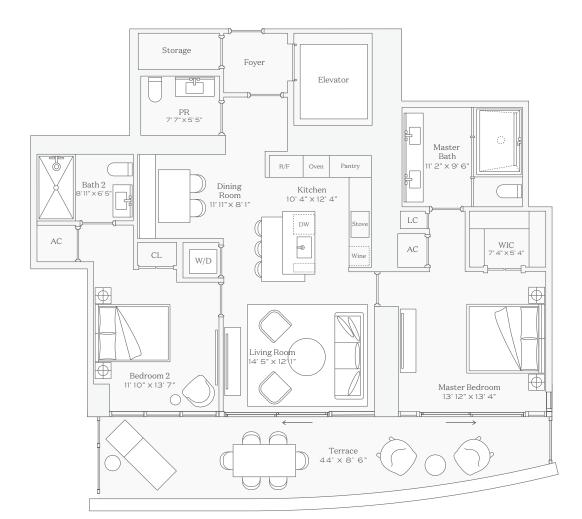

### Residence 04

INTERIOR: 1,434 SQ. FT. 133 SQ. M. BALCONY: 344 SQ. FT. 32 SQ. M. TOTAL: 1,778 SQ. FT. 165 SQ. M.

> 2 BEDROOMS 2 BATHROOMS POWDER ROOM PRIVATE TERRACE

OCEAN

BAY

\_\_\_\_\_ \_\_\_\_\_ \_\_\_\_\_

This condominium is being developed by TCH 500 Alton, LLC, a Florida limited liability company ("Developer"), which has a limited right to use the trademarked names and logos of Terra. Any and all statements, disclosures and/or representations shall be deemed made by Developer and not by Terra and you agree to look solely to Developer (and not to Terra and/or its affiliates) with respect to any and all matters relating to the marketing and/or development of the Condominium and with respect to the sales of units in the Condominium. Oral representations cannot be relied upon as correctly stating the representations of the developer. For correct representations, make reference to this brochure and to the documents required by section 718.503, Florida statutes, to be furnished by a developer to a buyer or lessee. These materials are not intended to be an offer to sell, or solicitation to buy a unit in the condominium. Such an offering shall only be made pursuant to the prospectus (offering circular) for the condominium and no statements should be relied upon unless made in the prospectus or in the applicable purchase agreement. In no event shall any solicitation, offer or sale of a unit in the condominium be made in, or to residents of, any state or country in which such activity would be unlawful. The project graphics, renderings and text provided herein are copyrighted works owned by the Developer. All rights reserved. Unauthorized reproduction, display or other dissemination of such materials is strictly prohibited and constitutes copyright infringement. No real estate broker is authorized to make any representations or other statements regarding the projects, and no agreements with, deposits paid to or other arrangements made with any real estate broker are or shall be binding on the Developer.