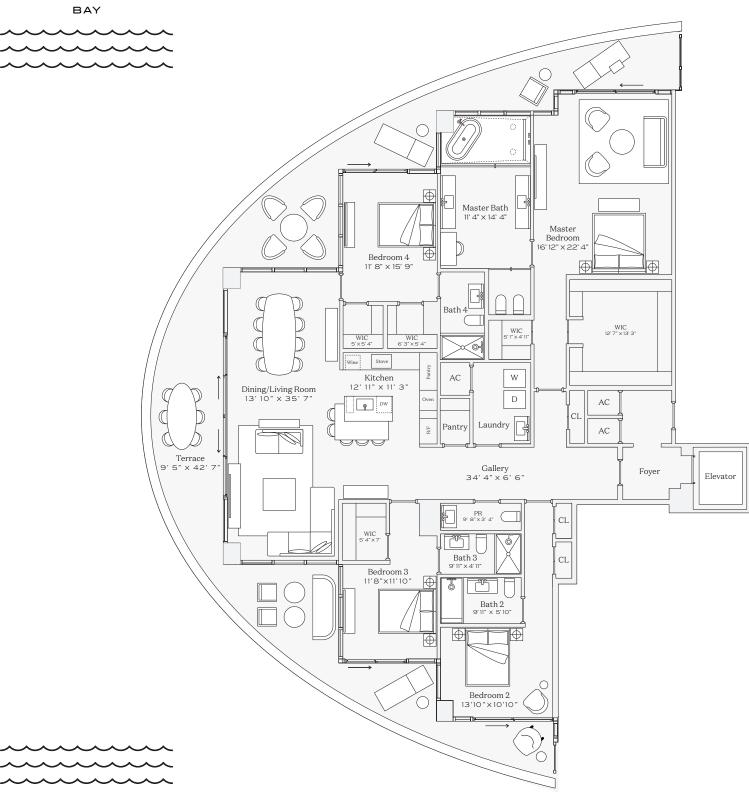

### Residence 04

INTERIOR: 1,434 SQ. FT. 133 SQ. M. BALCONY: 344 SQ. FT. 32 SQ. M. TOTAL: 1,778 SQ. FT. 165 SQ. M.

> 2 BEDROOMS 2 BATHROOMS POWDER ROOM PRIVATE TERRACE

OCEAN

BAY

\_\_\_\_\_ \_\_\_\_\_ \_\_\_\_\_

This condominium is being developed by TCH 500 Alton, LLC, a Florida limited liability company ("Developer"), which has a limited right to use the trademarked names and logos of Terra. Any and all statements, disclosures and/or representations shall be deemed made by Developer and not by Terra and you agree to look solely to Developer (and not to Terra and/or its affiliates) with respect to any and all matters relating to the marketing and/or development of the Condominium and with respect to the sales of units in the Condominium. Oral representations cannot be relied upon as correctly stating the representations of the developer. For correct representations, make reference to this brochure and to the documents required by section 718.503, Florida statutes, to be furnished by a developer to a buyer or lessee. These materials are not intended to be an offer to sell, or solicitation to buy a unit in the condominium. Such an offering shall only be made pursuant to the prospectus (offering circular) for the condominium and no statements should be relied upon unless made in the prospectus or in the applicable purchase agreement. In no event shall any solicitation, offer or sale of a unit in the condominium be made in, or to residents of, any state or country in which such activity would be unlawful. The project graphics, renderings and text provided herein are copyrighted works owned by the Developer. All rights reserved. Unauthorized reproduction, display or other dissemination of such materials is strictly prohibited and constitutes copyright infringement. No real estate broker is authorized to make any representations or other statements regarding the projects, and no agreements with, deposits paid to or other arrangements made with any real estate broker are or shall be binding on the Developer.