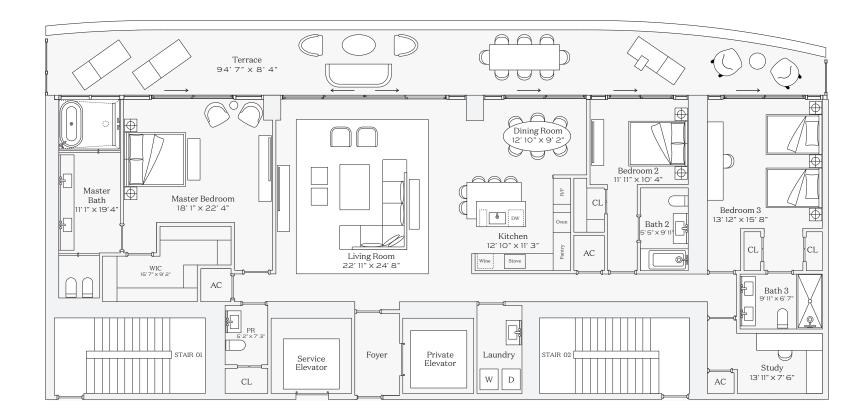

BAY

.....

Residence 05

INTERIOR: 1,969 SQ. FT. 182 SQ. M. BALCONY: 539 SQ. FT. 50 SQ. M. TOTAL: 2,508 SQ. FT 232 SQ. M.

> 3 BEDROOMS 3 BATHROOMS POWDER ROOM PRIVATE TERRACE

OCEAN

This condominium is being developed by TCH 500 Alton, LLC, a Florida limited liability company ("Developer"), which has a limited right to use the trademarked names and logos of Terra. Any and all statements, disclosures and/or representations shall be deemed made by Developer and not by Terra and you agree to look solely to Developer (and not to Terra and/or its affiliates) with respect to any and all matters relating to the marketing and/or development of the Condominium and with respect to the sales of units in the Condominium. Oral representations, make reference to this brochure and to be documents required by section 718.503, Florida statutes, to be furnished by a developer to a buyer or lesses. These materials are not intended to the documents required by section 718.503, Florida statutes, to be furnished by a developer to a buyer or lesses. These materials are not intended to buy a unit in the condominium. Such an offering shall only be made pursuant to the prospectus (offering circular) for the condominium and no statements should be relied upon unless made in the prospectus or in the applicable purchase agreement. In no event shall any solicitation, offer or sale of a unit in the condominium be made in, or to residents of, any state or country in which be unlawful. The project graphics, renderings and text provided herein are copyrighted works owned by the Developer. All rights reserved unduction, display or other disseminations or other statements regarding the projects, and no agreements with, deposits paid to or other area or shall be binding on the Developer.