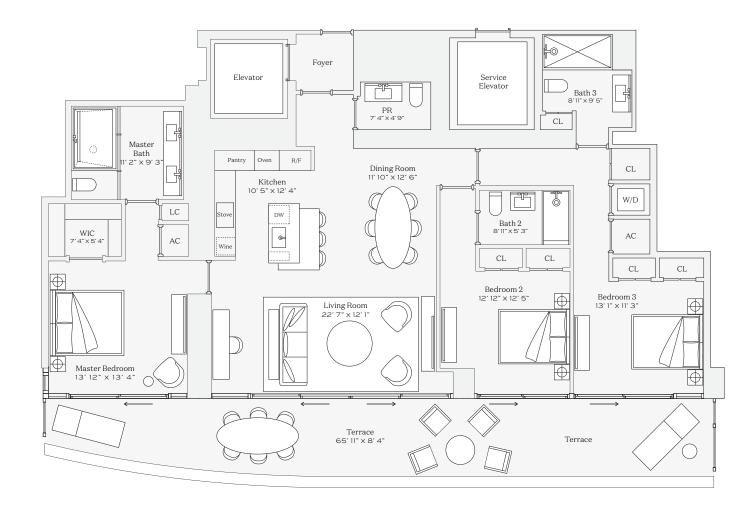

Residence 01

INTERIOR: 3,186 SQ. FT. 296 SQ. M. BALCONY: 1,083 SQ. FT. 101 SQ. M. TOTAL: 4,269 SQ. FT. 397 SQ. M.

> 4 BEDROOMS 4 BATHROOMS POWDER ROOM PRIVATE TERRACE

OCEAN

This condominium is being developed by TCH 500 Alton, LLC, a Florida limited liability company ("Developer"), which has a limited right to use the trademarked names and logos of Terra. Any and all statements, disclosures and/or representations shall be deemed made by Developer and not by Terra and you agree to look solely to Developer (and not to Terra and/or its affiliates) with respect to any and all matters relating to the marketing and/or development of the Condominium and with respect to the sales of units in the Condominium. Oral representations, make reference to this brochure and to the documents required by action 718.503, Florida statutes, to be furnished by a developer to a buyer or lesses. These materials are not intended to be an offering shall only be made pursuant to the prospectus (offering circular) for the condominium and no statements should be relied upon unless made in the prospectus or in the application, or sale of anit in the condominium be made in, or to residents of a courty in which has a limited right to use the trademarked names and logos of Terra. Any and all statements, disclosures and/or developer to a buyer or lesses. These materials are not intended to be an offering since a state brocker is authorized to make any representations on the application, offering circular) for the condominium and no statements should be relied upon unless made in the prospectus or in the application, offer or sale of an unit in the condominium be made in, or to residents of, any state or country in which such activity would be unlawful. The project graphics, renderings and text provided herein are copyrighted works owned by the Developer. All rights reserved. Unauthorized reproduction, display or other statements regarding the projects, and no agreements with, deposits paid to or other arrangements made with any real estate broker are or shall be binding on the Developer. No real estate broker is authorized to make any representations or other statements with, deposits paid to or other arrangements

## Residence 02

INTERIOR: 2,930 SQ. FT. 273 SQ. M. BALCONY: 782 SQ. FT. 73 SQ. M. TOTAL: 3,712 SQ. FT. 346 SQ. M.

> 3 BEDROOMS 3 BATHROOMS POWDER ROOM PRIVATE TERRACE

BAY

OCEAN

This condominium is being developed by TCH 500 Alton, LLC, a Florida limited liability company ("Developer"), which has a limited right to use the trademarked names and logos of Terra. Any and all statements, disclosures and/or representations shall be deemed made by Developer and not by Terra and you agree to look solely to Developer (and not to Terra and/or its affiliates) with respect to any and all matters relating to the marketing and/or development of the Condominium and with respect to the sales of units in the Condominium. Oral representations, make reference to this brochure and to the documents required by section 718.503, Florida statutes, to be furnished by a developer to a buyer or lesses. These materials are not intended to the documents required by section 718.503, Florida statutes, to be furnished by a developer to a buyer or lesses. These materials are not intended on buy a unit in the condominium. Such anoffering shall only be made pursuant to the prospectus (offering circular) for the condominium and no statements should be relied upon unless made in the prospectus or in the applicable purchase agreement. In no event shall any solicitation, offer or sale of a unit in the condominium be made in, or to residents of, any state or country in which such activity would be unlawful. The project graphics, renderings and text provided herein are copyrighted works owned by the Developer. All rights reserved. Unauthorized reproduction, display or other statements is strictly prohibited and constitutes copyright infringement. No real estate broker is authorized to make any representations or other statements regarding the projects, and no agreements made with any real estate broker are or shall be binding on the Developer.

#### Residence 03

INTERIOR: 2,615 SQ. FT. 242 SQ. M. BALCONY: 984 SQ. FT. 92 SQ. M. TOTAL: 3,599 SQ. FT. 334 SQ. M.

> 3 BEDROOMS 4 BATHROOMS POWDER ROOM PRIVATE TERRACE

OCEAN

This condominium is being developed by TCH 500 Alton, LLC, a Florida limited liability company ("Developer"), which has a limited right to use the trademarked names and logos of Terra. Any and all statements, disclosures and/or representations shall be deemed made by Developer and not by Terra and you agree to look solely to Developer (and not to Terra and/or its affiliates) with respect to any and all matters relating to the marketing and/or development of the Condominium and with respect to the sales of units in the Condominium. Oral representations, make reference to this brochure and to be documents required by section 718.508, Florida statutes, to be furnished by a developer to a buyer or lessee. These materials are not intended to be documents required by section 718.508, Florida statutes, to be furnished by a developer to a buyer or lessee. These materials are not intended to be observable, or farcing shall only be made pursuant to the prospectus (offering circular) for the condominium and no statements should be relied upon unless made in the prospectus or in the applicable purchase agreement. In no event shall any solicitation, offer or sale of a unit in the condominium be made in, or to residents of, any state or country in which be unlawful. The project graphics, renderings and text provided herein are copyrighted works owned by the Developer. All rights reserved, Unauthorized reproduction, display or other raise is strictly prohibited and constitutes copyright infringement. No real estate broker is authorized to make any representations or other statements with, deposits paid to or other area or shall be binding on the Seveloper.

### Residence 04

INTERIOR: 1,434 SQ. FT. 133 SQ. M. BALCONY: 344 SQ. FT. 32 SQ. M. TOTAL: 1,778 SQ. FT. 165 SQ. M.

> 2 BEDROOMS 2 BATHROOMS POWDER ROOM PRIVATE TERRACE

OCEAN

BAY

\_\_\_\_\_ \_\_\_\_\_ \_\_\_\_\_

This condominium is being developed by TCH 500 Alton, LLC, a Florida limited liability company ("Developer"), which has a limited right to use the trademarked names and logos of Terra. Any and all statements, disclosures and/or representations shall be deemed made by Developer and not by Terra and you agree to look solely to Developer (and not to Terra and/or its affiliates) with respect to any and all matters relating to the marketing and/or development of the Condominium and with respect to the sales of units in the Condominium. Oral representations cannot be relied upon as correctly stating the representations of the developer. For correct representations, make reference to this brochure and to the documents required by section 718.503, Florida statutes, to be furnished by a developer to a buyer or lessee. These materials are not intended to be an offer to sell, or solicitation to buy a unit in the condominium. Such an offering shall only be made pursuant to the prospectus (offering circular) for the condominium and no statements should be relied upon unless made in the prospectus or in the applicable purchase agreement. In no event shall any solicitation, offer or sale of a unit in the condominium be made in, or to residents of, any state or country in which such activity would be unlawful. The project graphics, renderings and text provided herein are copyrighted works owned by the Developer. All rights reserved. Unauthorized reproduction, display or other dissemination of such materials is strictly prohibited and constitutes copyright infringement. No real estate broker is authorized to make any representations or other statements regarding the projects, and no agreements with, deposits paid to or other arrangements made with any real estate broker are or shall be binding on the Developer.

BAY

.....

Residence 05

INTERIOR: 1,969 SQ. FT. 182 SQ. M. BALCONY: 539 SQ. FT. 50 SQ. M. TOTAL: 2,508 SQ. FT 232 SQ. M.

> 3 BEDROOMS 3 BATHROOMS POWDER ROOM PRIVATE TERRACE

OCEAN

This condominium is being developed by TCH 500 Alton, LLC, a Florida limited liability company ("Developer"), which has a limited right to use the trademarked names and logos of Terra. Any and all statements, disclosures and/or representations shall be deemed made by Developer and not by Terra and you agree to look solely to Developer (and not to Terra and/or its affiliates) with respect to any and all matters relating to the marketing and/or development of the Condominium and with respect to the sales of units in the Condominium. Oral representations, make reference to this brochure and to be documents required by section 718.503, Florida statutes, to be furnished by a developer to a buyer or lesses. These materials are not intended to the documents required by section 718.503, Florida statutes, to be furnished by a developer to a buyer or lesses. These materials are not intended to buy a unit in the condominium. Such an offering shall only be made pursuant to the prospectus (offering circular) for the condominium and no statements should be relied upon unless made in the prospectus or in the applicable purchase agreement. In no event shall any solicitation, offer or sale of a unit in the condominium be made in, or to residents of, any state or country in which be unlawful. The project graphics, renderings and text provided herein are copyrighted works owned by the Developer. All rights reserved unduction, display or other disseminations or other statements regarding the projects, and no agreements with, deposits paid to or other area or shall be binding on the Developer.