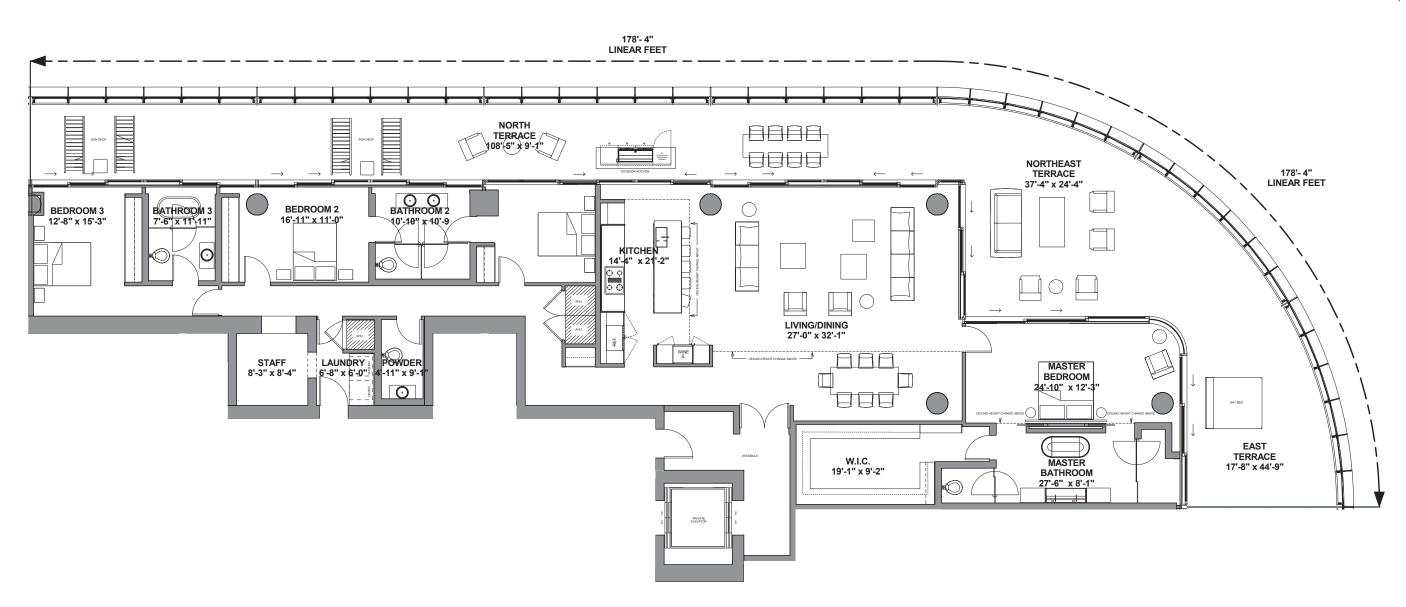

# Residence 1405-1705 Type EF

Beds 3 / Baths 3.5 Interior: 3460 SF/ 322 SM Exterior: 2867 SF/ 266 SM Total: 6327 SF/ 588 SM

Residence 1501-1701 Type AC2

Beds 4 / Baths 3.5

Interior: 3525 SF/ 328 SM Exterior: 2280 SF/ 212 SM Total: 5805 SF/ 540 SM

Residence 1202-1702 Type BD2

Beds 5 / Baths 5.5 Interior: 4140 SF/ 385 SM Exterior: 2280 SF/ 212 SM Total: 6420 SF/ 597 SM