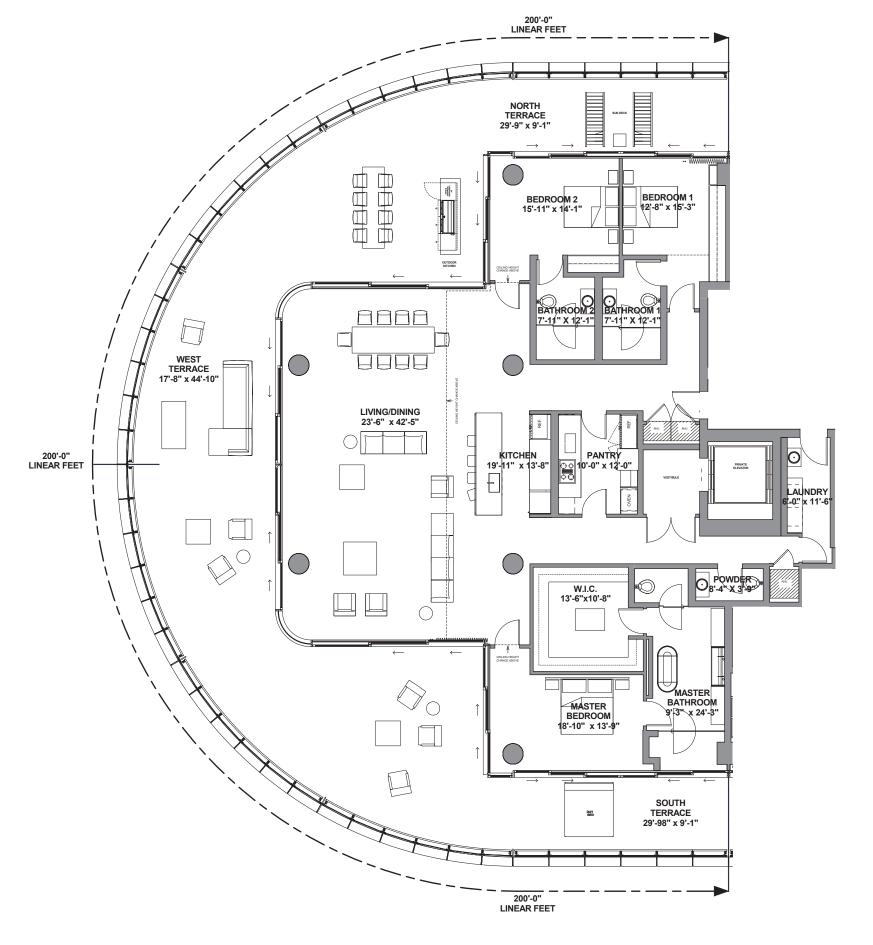

# Residence 1405-1705 Type EF

Beds 3 / Baths 3.5 Interior: 3460 SF/ 322 SM Exterior: 2867 SF/ 266 SM Total: 6327 SF/ 588 SM

Residence 1501-1701 Type AC2

Beds 4 / Baths 3.5

Interior: 3525 SF/ 328 SM Exterior: 2280 SF/ 212 SM Total: 5805 SF/ 540 SM