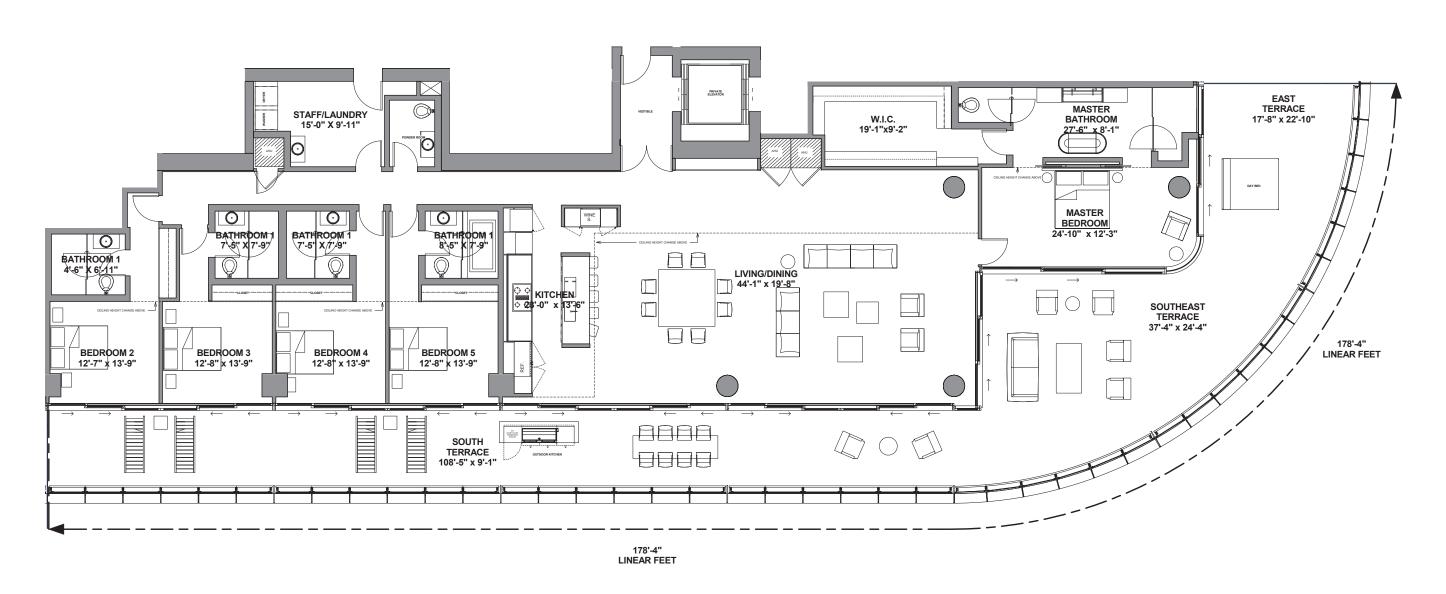

Residence 1202-1702 Type BD2

Beds 5 / Baths 5.5 Interior: 4140 SF/ 385 SM Exterior: 2280 SF/ 212 SM Total: 6420 SF/ 597 SM