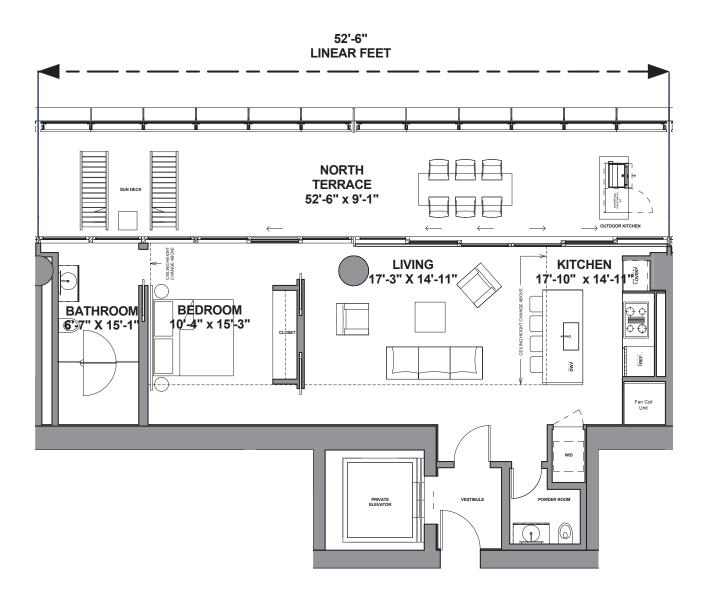

## Residence 403-1203 Type C

Beds 1 / Baths 1.5 Interior: 1018 SF/ 95 SM Exterior: 564 SF/ 52 SM

Total: 1582 SF/ 147 SM