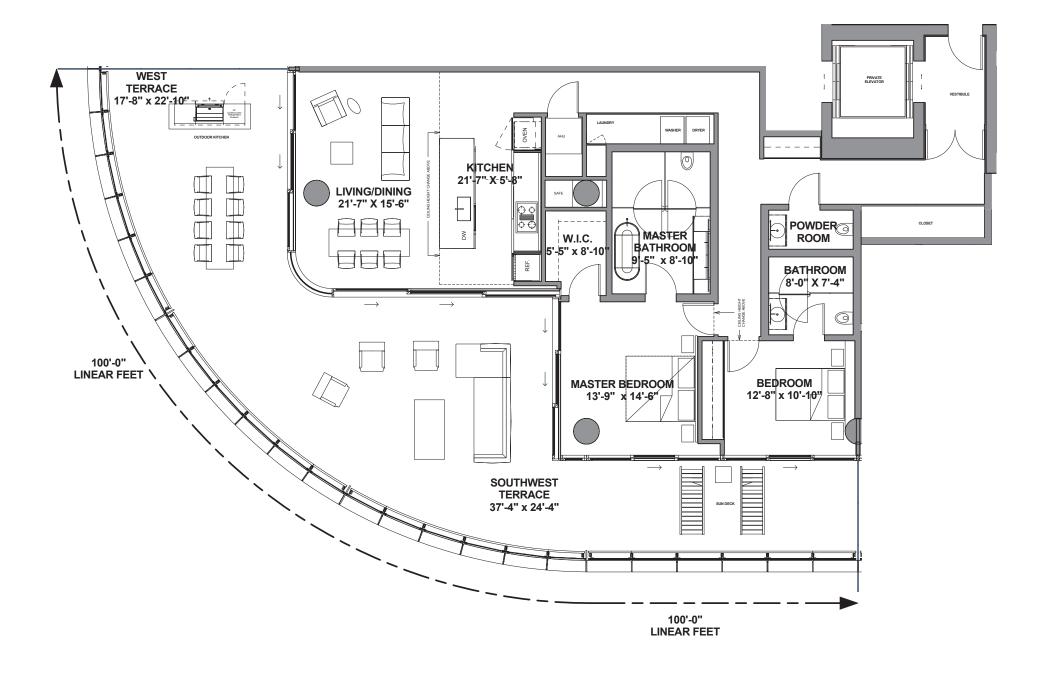

## Residence 403-1203 Type C

Beds 1 / Baths 1.5 Interior: 1018 SF/ 95 SM Exterior: 564 SF/ 52 SM

Total: 1582 SF/ 147 SM











## Residence 304-1004 Type D

Beds 2 / Baths 2.5 Interior: 1594 SF/ 148 SM Exterior: 578 SF/ 54 SM Total: 2172 SF/ 202 SM











#### Residence 405-1205 Type E

Beds 2 / Baths 2.5

Interior: 1654 SF/ 154 SM Exterior: 1433 SF/ 133 SM Total: 3087 SF/ 287 SM







Residence 306-1006 Type F1

Beds 2 / Baths 2.5

Interior: 1773 SF/ 165 SM Outdoor Living: 1433 SF/ 133 SM

Total: 3206 SF/ 298 SM











#### Residence 1106-1206 Type F2

Beds 2 / Baths 2.5

Interior: 1843 SF/ 171 SM Exterior: 1433 SF/ 133 SM

Total: 3276 SF/ 304 SM









Beds 3 / Baths 3.5

Interior: 2421 SF/ 225 SM Exterior: 1715 SF/ 159 SM Total: 4136 SF/ 384 SM









Beds 3 / Baths 3.5

Interior: 2467 SF/ 229 SM Exterior: 1715 SF/ 159 SM Total: 4182 SF/ 388 SM









# Eighty Seven Park by Renzo Piano

# Residence 1405-1705 Type EF

Beds 3 / Baths 3.5 Interior: 3460 SF/ 322 SM Exterior: 2867 SF/ 266 SM Total: 6327 SF/ 588 SM











Residence 1501-1701 Type AC2

Beds 4 / Baths 3.5

Interior: 3525 SF/ 328 SM Exterior: 2280 SF/ 212 SM Total: 5805 SF/ 540 SM











Residence 1202-1702 Type BD2

Beds 5 / Baths 5.5 Interior: 4140 SF/ 385 SM Exterior: 2280 SF/ 212 SM Total: 6420 SF/ 597 SM