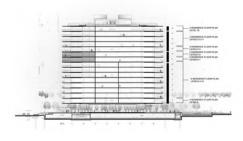

## Residence 403-1203 Type C

Beds 1 / Baths 1.5 Interior: 1018 SF/ 95 SM Exterior: 564 SF/ 52 SM

Total: 1582 SF/ 147 SM











## Residence 304-1004 Type D

Beds 2 / Baths 2.5 Interior: 1594 SF/ 148 SM Exterior: 578 SF/ 54 SM Total: 2172 SF/ 202 SM











#### Residence 405-1205 Type E

Beds 2 / Baths 2.5

Interior: 1654 SF/ 154 SM Exterior: 1433 SF/ 133 SM Total: 3087 SF/ 287 SM







Residence 306-1006 Type F1

Beds 2 / Baths 2.5

Interior: 1773 SF/ 165 SM Outdoor Living: 1433 SF/ 133 SM

Total: 3206 SF/ 298 SM











#### Residence 1106-1206 Type F2

Beds 2 / Baths 2.5

Interior: 1843 SF/ 171 SM Exterior: 1433 SF/ 133 SM

Total: 3276 SF/ 304 SM









Beds 3 / Baths 3.5

Interior: 2421 SF/ 225 SM Exterior: 1715 SF/ 159 SM Total: 4136 SF/ 384 SM









Beds 3 / Baths 3.5

Interior: 2467 SF/ 229 SM Exterior: 1715 SF/ 159 SM Total: 4182 SF/ 388 SM









# Eighty Seven Park by Renzo Piano

# Residence 1405-1705 Type EF

Beds 3 / Baths 3.5 Interior: 3460 SF/ 322 SM Exterior: 2867 SF/ 266 SM Total: 6327 SF/ 588 SM











Residence 1501-1701 Type AC2

Beds 4 / Baths 3.5

Interior: 3525 SF/ 328 SM Exterior: 2280 SF/ 212 SM Total: 5805 SF/ 540 SM











Residence 1202-1702 Type BD2

Beds 5 / Baths 5.5 Interior: 4140 SF/ 385 SM Exterior: 2280 SF/ 212 SM Total: 6420 SF/ 597 SM