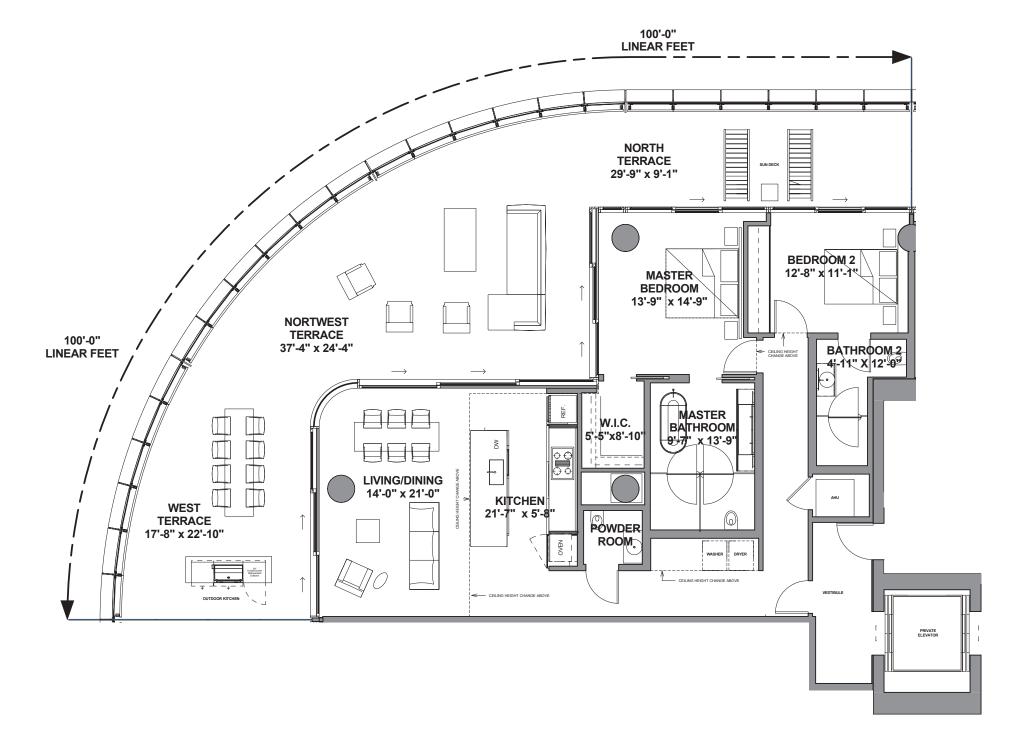

#### Residence 405-1205 Type E

Beds 2 / Baths 2.5

Interior: 1654 SF/ 154 SM Exterior: 1433 SF/ 133 SM Total: 3087 SF/ 287 SM

Residence 306-1006 Type F1

Beds 2 / Baths 2.5

Interior: 1773 SF/ 165 SM Outdoor Living: 1433 SF/ 133 SM

Total: 3206 SF/ 298 SM