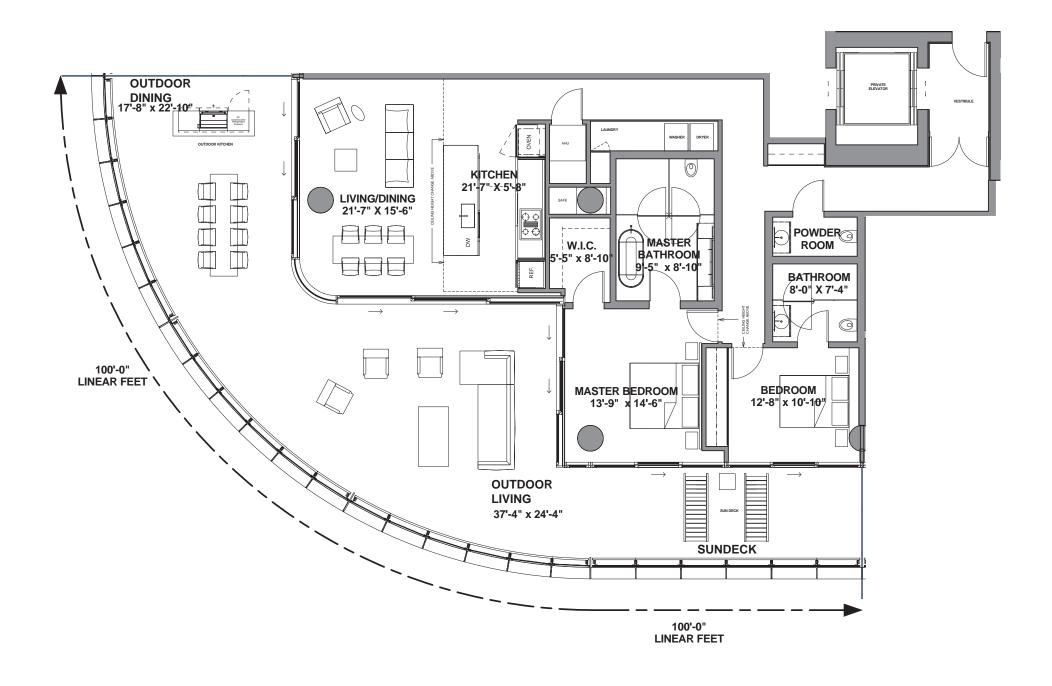

#### Residence 1106-1206 Type F2

Beds 2 / Baths 2.5

Interior: 1843 SF/ 171 SM Exterior: 1433 SF/ 133 SM

Total: 3276 SF/ 304 SM

Beds 3 / Baths 3.5

Interior: 2421 SF/ 225 SM Exterior: 1715 SF/ 159 SM Total: 4136 SF/ 384 SM