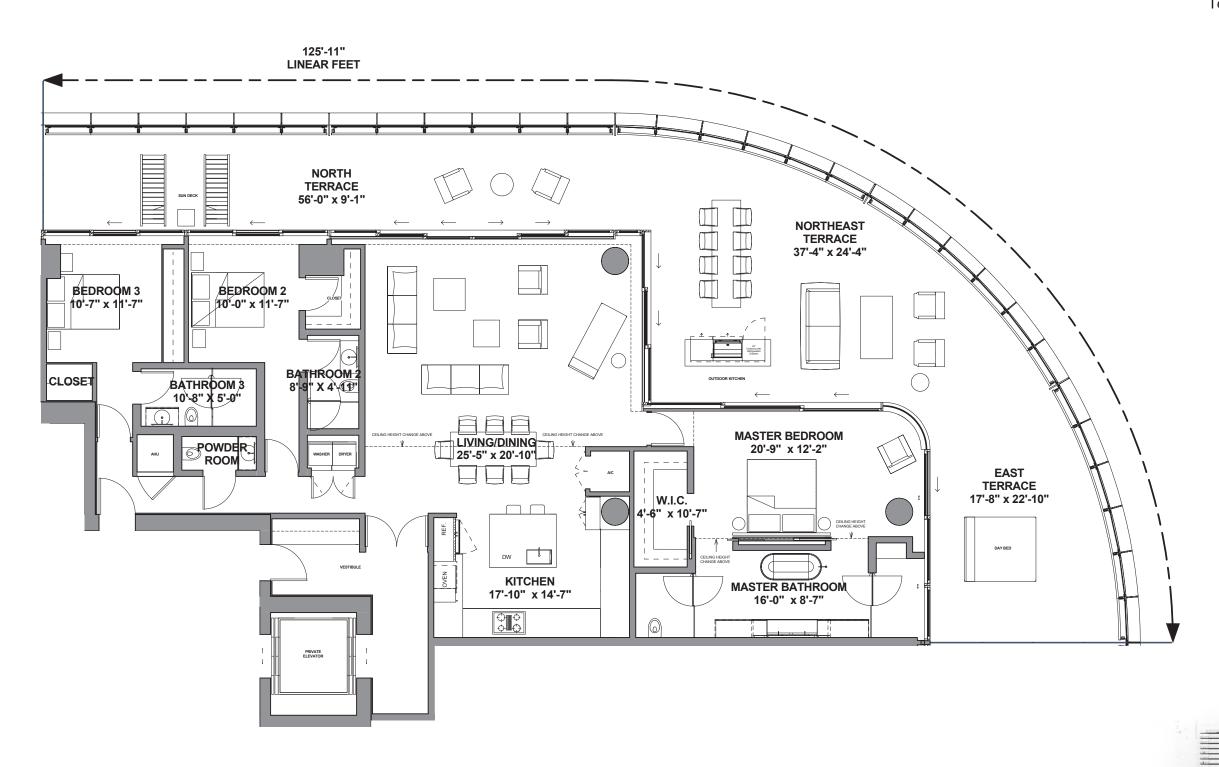

# Residence 1405-1705 Type EF

Beds 3 / Baths 3.5 Interior: 3460 SF/ 322 SM Exterior: 2867 SF/ 266 SM Total: 6327 SF/ 588 SM

Residence 1501-1701 Type AC2

Beds 4 / Baths 3.5

Interior: 3525 SF/ 328 SM Exterior: 2280 SF/ 212 SM Total: 5805 SF/ 540 SM