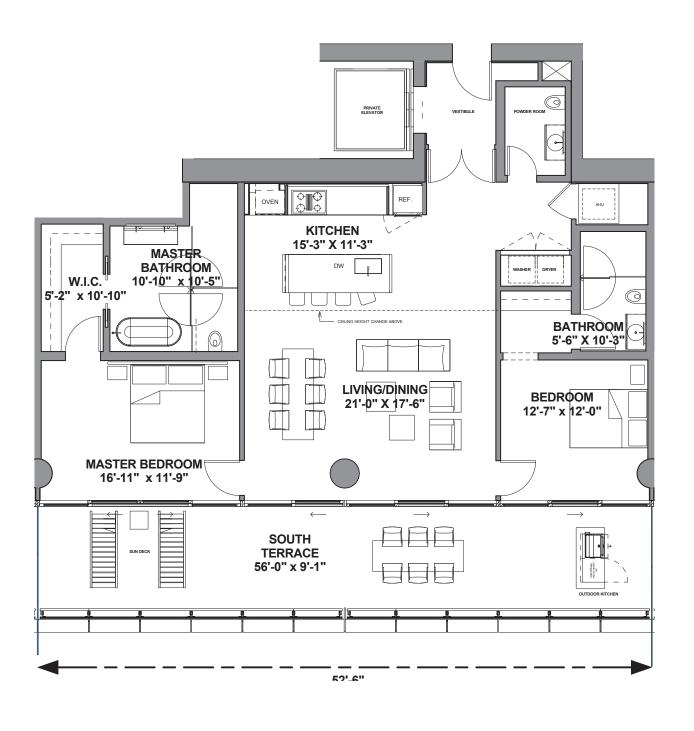

## Residence 304-1004 Type D

Beds 2 / Baths 2.5 Interior: 1594 SF/ 148 SM Exterior: 578 SF/ 54 SM Total: 2172 SF/ 202 SM