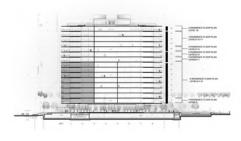

## Residence 403-1203 Type C

Beds 1 / Baths 1.5 Interior: 1018 SF/ 95 SM Exterior: 564 SF/ 52 SM

Total: 1582 SF/ 147 SM











## Residence 304-1004 Type D

Beds 2 / Baths 2.5 Interior: 1594 SF/ 148 SM Exterior: 578 SF/ 54 SM Total: 2172 SF/ 202 SM











#### Residence 405-1205 Type E

Beds 2 / Baths 2.5

Interior: 1654 SF/ 154 SM Exterior: 1433 SF/ 133 SM Total: 3087 SF/ 287 SM







Residence 306-1006 Type F1

Beds 2 / Baths 2.5

Interior: 1773 SF/ 165 SM Outdoor Living: 1433 SF/ 133 SM

Total: 3206 SF/ 298 SM











#### Residence 1106-1206 Type F2

Beds 2 / Baths 2.5

Interior: 1843 SF/ 171 SM Exterior: 1433 SF/ 133 SM

Total: 3276 SF/ 304 SM









Beds 3 / Baths 3.5

Interior: 2421 SF/ 225 SM Exterior: 1715 SF/ 159 SM Total: 4136 SF/ 384 SM









Beds 3 / Baths 3.5

Interior: 2467 SF/ 229 SM Exterior: 1715 SF/ 159 SM Total: 4182 SF/ 388 SM









# Eighty Seven Park by Renzo Piano

# Residence 1405-1705 Type EF

Beds 3 / Baths 3.5 Interior: 3460 SF/ 322 SM Exterior: 2867 SF/ 266 SM Total: 6327 SF/ 588 SM











Residence 1501-1701 Type AC2

Beds 4 / Baths 3.5

Interior: 3525 SF/ 328 SM Exterior: 2280 SF/ 212 SM Total: 5805 SF/ 540 SM











Residence 1202-1702 Type BD2

Beds 5 / Baths 5.5 Interior: 4140 SF/ 385 SM Exterior: 2280 SF/ 212 SM Total: 6420 SF/ 597 SM