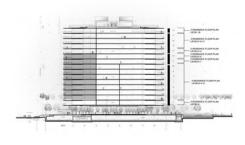

## Residence 403-1203 Type C

Beds 1 / Baths 1.5 Interior: 1018 SF/ 95 SM Exterior: 564 SF/ 52 SM

Total: 1582 SF/ 147 SM











## Residence 304-1004 Type D

Beds 2 / Baths 2.5 Interior: 1594 SF/ 148 SM Exterior: 578 SF/ 54 SM Total: 2172 SF/ 202 SM











#### Residence 405-1205 Type E

Beds 2 / Baths 2.5

Interior: 1654 SF/ 154 SM Exterior: 1433 SF/ 133 SM Total: 3087 SF/ 287 SM







Residence 306-1006 Type F1

Beds 2 / Baths 2.5

Interior: 1773 SF/ 165 SM Outdoor Living: 1433 SF/ 133 SM

Total: 3206 SF/ 298 SM











#### Residence 1106-1206 Type F2

Beds 2 / Baths 2.5

Interior: 1843 SF/ 171 SM Exterior: 1433 SF/ 133 SM

Total: 3276 SF/ 304 SM









Beds 3 / Baths 3.5

Interior: 2421 SF/ 225 SM Exterior: 1715 SF/ 159 SM Total: 4136 SF/ 384 SM









Beds 3 / Baths 3.5

Interior: 2467 SF/ 229 SM Exterior: 1715 SF/ 159 SM Total: 4182 SF/ 388 SM









# Eighty Seven Park by Renzo Piano

# Residence 1405-1705 Type EF

Beds 3 / Baths 3.5 Interior: 3460 SF/ 322 SM Exterior: 2867 SF/ 266 SM Total: 6327 SF/ 588 SM











Residence 1501-1701 Type AC2

Beds 4 / Baths 3.5

Interior: 3525 SF/ 328 SM Exterior: 2280 SF/ 212 SM Total: 5805 SF/ 540 SM