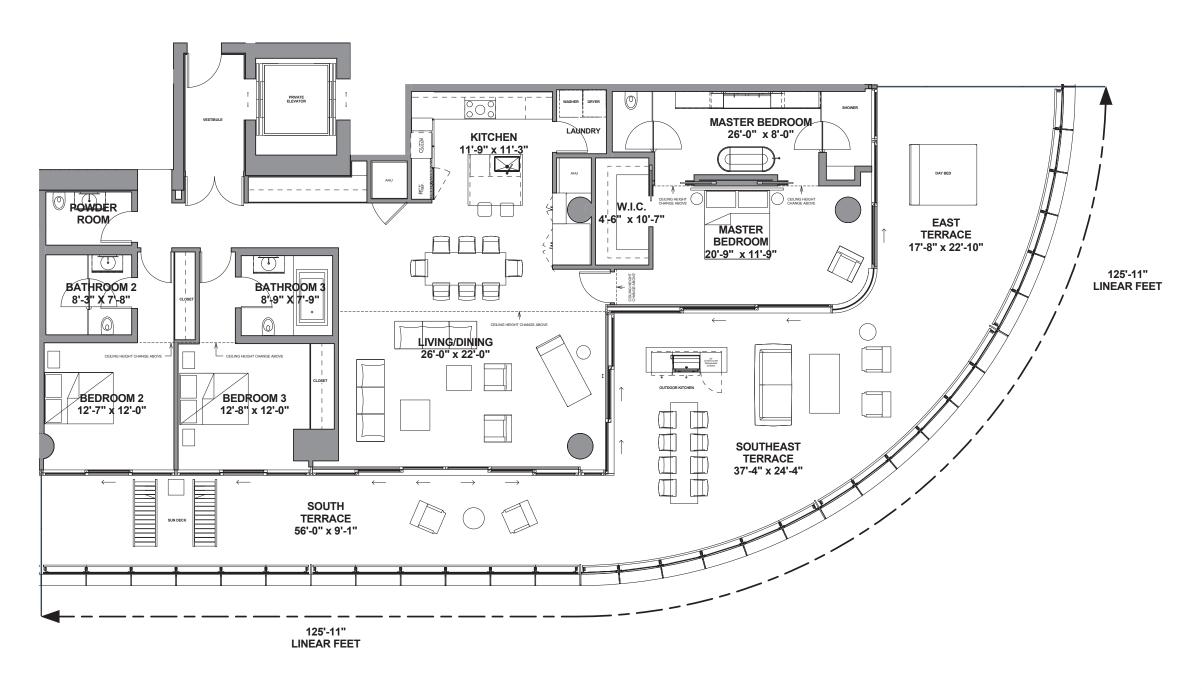

Residence 1202-1702 Type BD2

Beds 5 / Baths 5.5 Interior: 4140 SF/ 385 SM Exterior: 2280 SF/ 212 SM Total: 6420 SF/ 597 SM