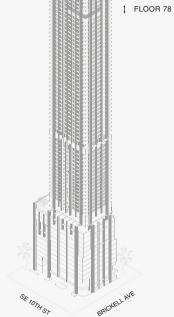

## **RESIDENCE DUPLEX A**

FLOOR 78 | ONE OF TWO

#### ROOMS

4 Bedrooms 4 Bathrooms Powder Room

#### SQUARE FOOTAGES (SQUARE METERS)

Indoor: 5,500 SQF (511 SM) Outdoor: 1,467 SQF (136 SM) Total: 6,967 SQF (647 SM)

#### FEATURES

888 Duplex Suite w/ Grand Staircase
888 Junior Suites
Furniture by Dolce&Gabbana
Dressing Room
11' Ceiling Height
2 Loggias & Outdoor Kitchen
Views: South East

Stated dimensions are measured to the exterior boundaries of the exterior walls and the centerline of interior demising walls and in fact vary from the dimensions that would be determined by using the description and definition of the "Unit" set forth in the Declaration (which generally only includes the interior airspace between the perimeter walls and excludes interior structural components). For your reference, the area of the Unit, determined in accordance with those defined unit boundaries, is set forth on Exhibit "3" to the Declaration of Condominium. Note that measurements of rooms set forth on this floor plan are generally taken at the greatest points of each given room (as if the room were a perfect rectangle), without regard for any cutouts. Accordingly, the area of the dual room will toylically be smaller than the product obtained by multiplying the stated length times width. All dimensions are approximate and may vary with actual construction, and all floor plans and development plans are subject to change-The Condominium is not owned, developed or sold by Dolce & Gabbana S. 10 or any of its affiliates (the "Brand"). Developer uses Dolce & Gabbana marks pursuant to a license agreement with the Brand, terminable according to its terms. The Brand assumes no responsibility or liability in connection with the project, and makes no representation or warranty in respect thereof.