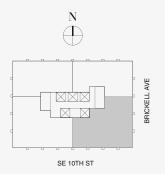

#### FEATURES

888 Suite & 888 Room Furniture by Dolce&Gabbana 11' Ceiling Height Loggia & Outdoor Kitchen Views: North East

Ν

 $\square$ 

SE 10TH ST

Stated dimensions are measured to the exterior boundaries of the exterior walls and the centerline of interior demising walls and in fact vary from the dimensions that would be determined by using the description and definition of the "Unit" set forth in the Declaration (which generally only includes the interior airspace between the perimeter walls and excludes interior structural components). For your reference, the area of the Unit, determined in accordance with those defined unit boundaries, is set forth on Exhibit "3" to the Declaration of Condominium. Note that measurements of rooms set forth on this floor plan are generally taken at the greatest points of each given room (as if the room were a perfect rectangle), without regard for any cutouts. Accordingly, the area of the dual room will toylically be smaller than the product obtained by multiplying the stated length times width. All dimensions are approximate and may vary with actual construction, and all floor plans and development plans are subject to change-The Condominium is not owned, developed or sold by Dolce & Gabbana S. 10 or any of its affiliates (the "Brand"). Developer uses Dolce & Gabbana marks pursuant to a license agreement with the Brand, terminable according to its terms. The Brand assumes no responsibility or liability in connection with the project, and makes no representation or warranty in respect thereof.