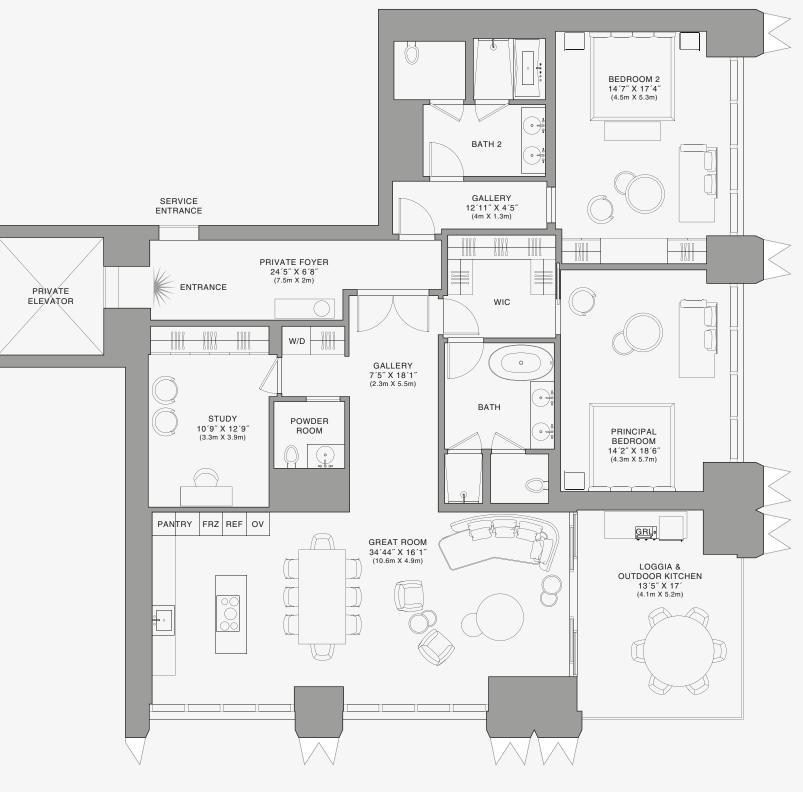

## **RESIDENCE** A

FLOOR 49

#### ROOMS

2 Bedrooms 2 Bathrooms Powder Room Study

#### SQUARE FOOTAGES (SQUARE METERS)

Indoor: 2,528 SQF (215 SM) Outdoor: 261 SQF (38 SM) Total: 2,789 SQF (253 SM)

#### FEATURES

888 Suite & 888 Room Furniture by Dolce&Gabbana 11' Ceiling Height Loggia & Outdoor Kitchen Views: South East

Ν

 $\square$ 

SE 10TH ST

888 Residence

DOLCE & GABBANA

ΜΙΑΜΙ