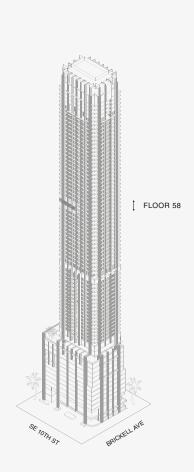

## **RESIDENCE** A

FLOOR 58

#### ROOMS

3 Bedrooms 3 Bathrooms Powder Room

#### SQUARE FOOTAGES (SQUARE METERS)

Indoor: 3,049 SQF (283 SM) Outdoor: 357 SQF (33 SM) Total: 3,406 SQF (316 SM)

#### FEATURES

888 Suite & 888 Room Furniture by Dolce&Gabbana 11' Ceiling Height Loggia & Outdoor Kitchen Views: South East

N

SE 10TH ST

Stated dimensions are measured to the exterior boundaries of the exterior walls and the centerline of interior demising walls and in fact vary from the dimensions that would be determined by using the description and definition of the "Unit" set forth in the Declaration (which generally only includes the interior airspace between the perimeter walls and excludes interior structural components). For your reference, the area of the Unit, determined in accordance with those defined unit boundaries, is set forth on Exhibit "3" to the Declaration of Condominium. Note that measurements of rooms set forth on this floor plan are generally taken at the greatest points of each given room (as if the room were a perfect rectangle), without regard for any cutouts. Accordingly, the area of the dual room will toylically be smaller than the product obtained by multiplying the stated length times width. All dimensions are approximate and may vary with actual construction, and all floor plans and development plans are subject to change-The Condominium is not owned, developed or sold by Dolce & Gabbana S. 10 or any of its affiliates (the "Brand"). Developer uses Dolce & Gabbana marks pursuant to a license agreement with the Brand, terminable according to its terms. The Brand assumes no responsibility or liability in connection with the project, and makes no representation or warranty in respect thereof.