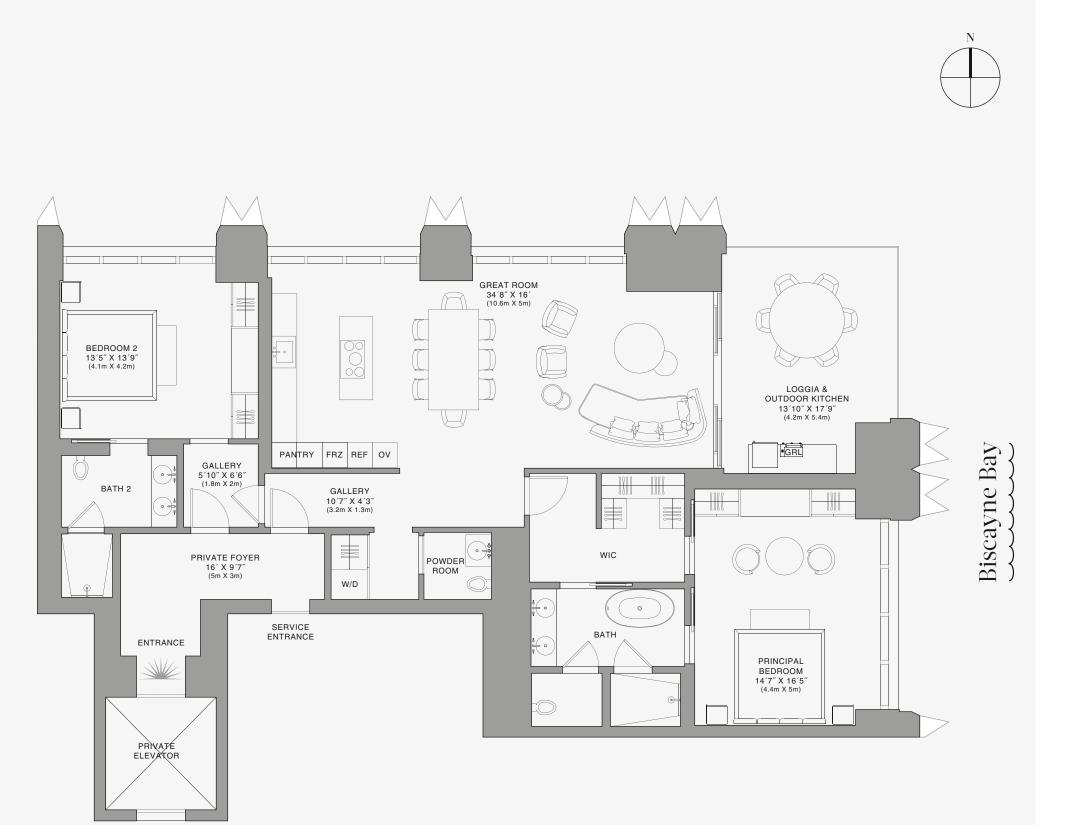

## **RESIDENCE B**

FLOOR 45

ROOMS

2 Bedrooms 2 Bathrooms Powder Room

#### SQUARE FOOTAGES (SQUARE METERS)

Indoor: 2,173 SQF (202 SM) Outdoor: 262 SQF (24 SM) Total: 2,435 SQF (226 SM)

#### FEATURES

888 Suite & 888 Room Furniture by Dolce&Gabbana 11' Ceiling Height Loggia & Outdoor Kitchen Views: North East

Ν

 $\square$ 

SE 10TH ST

Stated dimensions are measured to the exterior boundaries of the exterior walls and the centerline of interior demising walls and in fact vary from the dimensions that would be determined by using the description and definition of the "Unit" set forth in the Declaration (which generally only includes the interior airspace between the perimeter walls and excludes interior structural components). For your reference, the area of the Unit, determined in accordance with those defined unit boundaries, is set forth on Exhibit "3" to the Declaration of Condominium. Note that measurements of rooms set forth on this floor plan are generally taken at the greatest points of each given room (as if the room were a perfect rectangle), without regard for any cutouts. Accordingly, the area of the dual room will toylically be smaller than the product obtained by multiplying the stated length times width. All dimensions are approximate and may vary with actual construction, and all floor plans and development plans are subject to change-The Condominium is not owned, developed or sold by Dolce & Gabbana S. 10 or any of its affiliates (the "Brand"). Developer uses Dolce & Gabbana marks pursuant to a license agreement with the Brand, terminable according to its terms. The Brand assumes no responsibility or liability in connection with the project, and makes no representation or warranty in respect thereof.