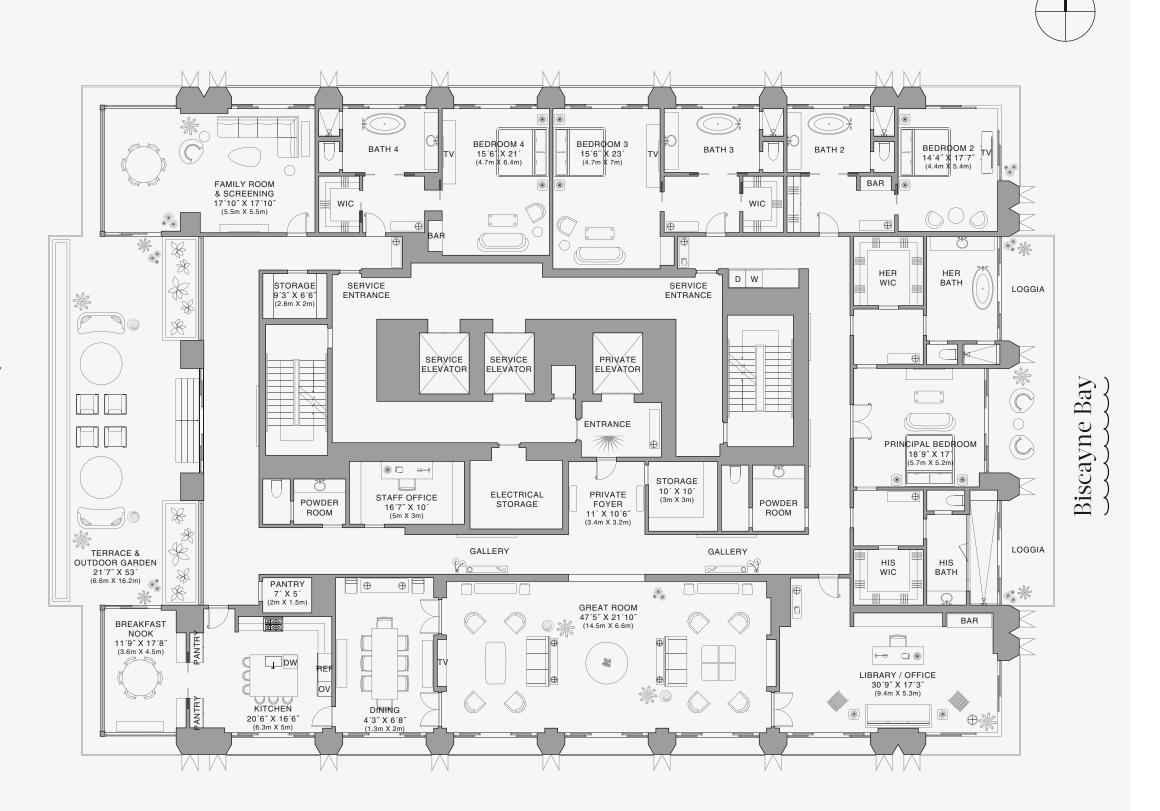

### PENTHOUSE

FLOOR 87

ROOMS

4 Bedrooms

5 Bathrooms

2 Powder Rooms

#### SQUARE FOOTAGES (SQUARE METERS)

Indoor: 9,780 SQF (909 SM) Outdoor: 1,370 SQF (127 SM) Total: 11,150 SQF (1036 SM)

888 Penthouse Furniture by Dolce&Gabbana 11' Ceiling Height 3 Private Loggias Terrace & Outdoor Garden 360° Views

FLOOR 87

888 Penthouse

Stated dimensions are measured to the exterior boundaries of the exterior walls and the centerline of interior demising walls and in fact vary from the dimensions that would be determined by using the description and definition of the "Unit" set forth in the Declaration (which generally only includes the interior airspace between the perimeter walls and excludes interior structural components). For your reference, the area of the Unit, determined in accordance with those defined unit boundaries, is set forth on Exhibit "3" to the Declaration of Condominium. Note that measurements of rooms set forth on this floor plan are generally taken at the greatest points of each given room (as if the room were a perfect rectangle), without regard for any cutouts. Accordingly, the area of the dual room will toylically be smaller than the product obtained by multiplying the stated length times width. All dimensions are approximate and may vary with actual construction, and all floor plans and development plans are subject to change-The Condominium is not owned, developed or sold by Dolce & Gabbana S. 10 or any of its affiliates (the "Brand"). Developer uses Dolce & Gabbana marks pursuant to a license agreement with the Brand, terminable according to its terms. The Brand assumes no responsibility or liability in connection with the project, and makes no representation or warranty in respect thereof.