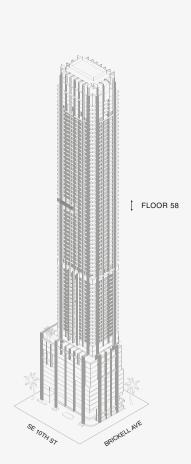

## **RESIDENCE** A

FLOOR 58

#### ROOMS

3 Bedrooms 3 Bathrooms Powder Room

#### SQUARE FOOTAGES (SQUARE METERS)

Indoor: 3,049 SQF (283 SM) Outdoor: 357 SQF (33 SM) Total: 3,406 SQF (316 SM)

#### FEATURES

888 Suite & 888 Room Furniture by Dolce&Gabbana 11' Ceiling Height Loggia & Outdoor Kitchen Views: South East

N

SE 10TH ST

Stated dimensions are measured to the exterior boundaries of the exterior walls and the centerline of interior demising walls and in fact vary from the dimensions that would be determined by using the description and definition of the "Unit" set forth in the Declaration (which generally only includes the interior airspace between the perimeter walls and excludes interior structural components). For your reference, the area of the Unit, determined in accordance with those defined unit boundaries, is set forth on Exhibit "3" to the Declaration of Condominium. Note that measurements of rooms set forth on this floor plan are generally taken at the greatest points of each given room (as if the room were a perfect rectangle), without regard for any cutouts. Accordingly, the area of the dual room will toylically be smaller than the product obtained by multiplying the stated length times width. All dimensions are approximate and may vary with actual construction, and all floor plans and development plans are subject to change-The Condominium is not owned, developed or sold by Dolce & Gabbana S. 10 or any of its affiliates (the "Brand"). Developer uses Dolce & Gabbana marks pursuant to a license agreement with the Brand, terminable according to its terms. The Brand assumes no responsibility or liability in connection with the project, and makes no representation or warranty in respect thereof.