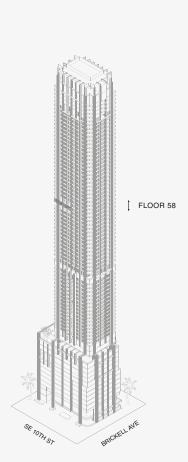

## **RESIDENCE** A

FLOOR 58

#### ROOMS

3 Bedrooms 3 Bathrooms Powder Room

#### SQUARE FOOTAGES (SQUARE METERS)

Indoor: 3,049 SQF (283 SM) Outdoor: 357 SQF (33 SM) Total: 3,406 SQF (316 SM)

#### FEATURES

888 Suite & 888 Room Furniture by Dolce&Gabbana 11' Ceiling Height Loggia & Outdoor Kitchen Views: South East

N

SE 10TH ST

Stated dimensions are measured to the exterior boundaries of the exterior walls and the centerline of interior demising walls and in fact vary from the dimensions that would be determined by using the description and definition of the "Unit" set forth in the Declaration (which generally only includes the interior airspace between the perimeter walls and excludes interior structural components). For your reference, the area of the Unit, determined in accordance with those defined unit boundaries, is set forth on Exhibit "3" to the Declaration of Condominium. Note that measurements of rooms set forth on this floor plan are generally taken at the greatest points of each given room (as if the room were a perfect rectangle), without regard for any cutouts. Accordingly, the area of the dual room will toylically be smaller than the product obtained by multiplying the stated length times width. All dimensions are approximate and may vary with actual construction, and all floor plans and development plans are subject to change-The Condominium is not owned, developed or sold by Dolce & Gabbana S. 10 or any of its affiliates (the "Brand"). Developer uses Dolce & Gabbana marks pursuant to a license agreement with the Brand, terminable according to its terms. The Brand assumes no responsibility or liability in connection with the project, and makes no representation or warranty in respect thereof.