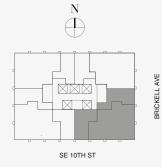

#### FEATURES

888 Suite & 888 Room Furniture by Dolce&Gabbana 11' Ceiling Height Loggia & Outdoor Kitchen Views: North East

Ν

 $\square$ 

SE 10TH ST

Stated dimensions are measured to the exterior boundaries of the exterior walls and the centerline of interior demising walls and in fact vary from the dimensions that would be determined by using the description and definition of the "Unit" set forth in the Declaration (which generally only includes the interior airspace between the perimeter walls and excludes interior structural components). For your reference, the area of the Unit, determined in accordance with those defined unit boundaries, is set forth on Exhibit "3" to the Declaration of Condominium. Note that measurements of rooms set forth on this floor plan are generally taken at the greatest points of each given room (as if the room were a perfect rectangle), without regard for any cutouts. Accordingly, the area of the dual room will toylically be smaller than the product obtained by multiplying the stated length times width. All dimensions are approximate and may vary with actual construction, and all floor plans and development plans are subject to change-The Condominium is not owned, developed or sold by Dolce & Gabbana S. 10 or any of its affiliates (the "Brand"). Developer uses Dolce & Gabbana marks pursuant to a license agreement with the Brand, terminable according to its terms. The Brand assumes no responsibility or liability in connection with the project, and makes no representation or warranty in respect thereof.