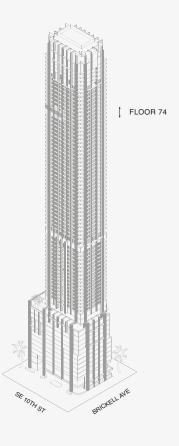

## **RESIDENCE** A

FLOOR 74

#### ROOMS

3 Bedrooms 3 Bathrooms Powder Room

#### SQUARE FOOTAGES (SQUARE METERS)

Indoor: 3,049 SQF (283 SM) Outdoor: 357 SQF (33 SM) Total: 3,406 SQF (316 SM)

#### FEATURES

888 Suite & 888 Room Furniture by Dolce&Gabbana 11' Ceiling Height Loggia & Outdoor Kitchen Views: South East

BATH 3 GALLERY SERVICE 12'7" X 4'5" (3.9m X 1.3m) ENTRANCE 1111 YWY PRIVATE FOYER 24'5" X 6'8" (7.5m X 2.0m) ENTRANCE PRIVATE ELEVATOR <del>\}}}</del> <del>\}}}</del> POWDER PANTRY ROOM GALLERY 7′5″ X 15′6″ (2.3m X 4.7m) BATH 2 WIC W/D 1111 BATH PANTRY FRZ REF OV -A-\* GREAT ROOM 35'4" X 16' (10.8m X 5.0m) PRINCIPAL . M BEDROOM 14'11" X 13'9" (4.6m X 4.2m) TERRACE