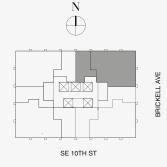

## **RESIDENCE B**

FLOOR 72

#### ROOMS

2 Bedrooms 2 Bathrooms Powder Room

#### SQUARE FOOTAGES (SQUARE METERS)

Indoor: 2,173 SQF (202 SM) Outdoor: 262 SQF (24 SM) Total: 2,435 SQF (226 SM)

#### FEATURES

888 Suite & 888 Room Furniture by Dolce&Gabbana 11' Ceiling Height Loggia & Outdoor Kitchen Views: North East

Stated dimensions are measured to the exterior boundaries of the exterior walls and the centerline of interior demising walls and in fact vary from the dimensions that would be determined by using the description and definition of the "Unit" set forth in the Declaration (which generally only includes the interior airspace between the perimeter walls and excludes interior structural components). For your reference, the area of the Unit, determined in accordance with those defined unit boundaries, is set forth on Exhibit "3" to the Declaration of Condominium. Note that measurements of rooms set forth on this floor plan are generally taken at the greatest points of each given room (as if the room were a perfect rectangle), without regard for any cutouts. Accordingly, the area of the dual room will toylically be smaller than the product obtained by multiplying the stated length times width. All dimensions are approximate and may vary with actual construction, and all floor plans and development plans are subject to change-The Condominium is not owned, developed or sold by Dolce & Gabbana S. 10 or any of its affiliates (the "Brand"). Developer uses Dolce & Gabbana marks pursuant to a license agreement with the Brand, terminable according to its terms. The Brand assumes no responsibility or liability in connection with the project, and makes no representation or warranty in respect thereof.