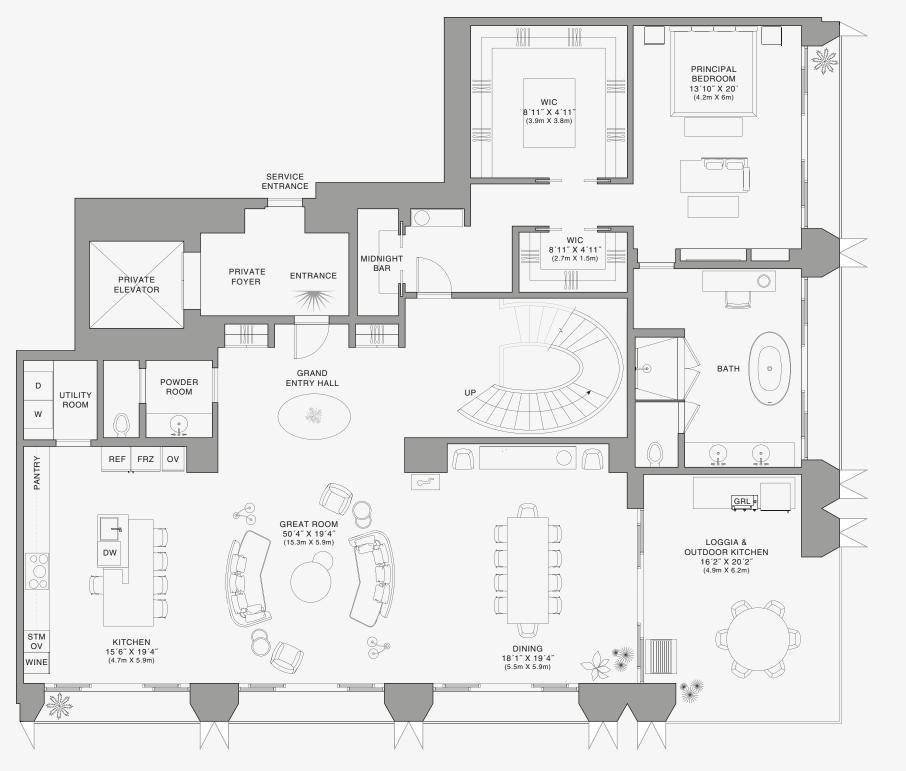

## **RESIDENCE DUPLEX A**

FLOOR 78 | ONE OF TWO

#### ROOMS

4 Bedrooms 4 Bathrooms Powder Room

#### SQUARE FOOTAGES (SQUARE METERS)

Indoor: 5,500 SQF (511 SM) Outdoor: 1,467 SQF (136 SM) Total: 6,967 SQF (647 SM)

#### FEATURES

888 Duplex Suite w/ Grand Staircase
888 Junior Suites
Furniture by Dolce&Gabbana
Dressing Room
11' Ceiling Height
2 Loggias & Outdoor Kitchen
Views: South East

Stated dimensions are measured to the exterior boundaries of the exterior walls and the centerline of interior demising walls and in fact vary from the dimensions that would be determined by using the description and definition of the "Unit" set forth in the Declaration (which generally only includes the interior airspace between the perimeter walls and excludes interior structural components). For your reference, the area of the Unit, determined in accordance with those defined unit boundaries, is set forth on Exhibit "3" to the Declaration of Condominium. Note that measurements of rooms set forth on this floor plan are generally taken at the greatest points of each given room (as if the room were a perfect rectangle), without regard for any cutouts. Accordingly, the area of the dual room will toylically be smaller than the product obtained by multiplying the stated length times width. All dimensions are approximate and may vary with actual construction, and all floor plans and development plans are subject to change-The Condominium is not owned, developed or sold by Dolce & Gabbana S. 10 or any of its affiliates (the "Brand"). Developer uses Dolce & Gabbana marks pursuant to a license agreement with the Brand, terminable according to its terms. The Brand assumes no responsibility or liability in connection with the project, and makes no representation or warranty in respect thereof.