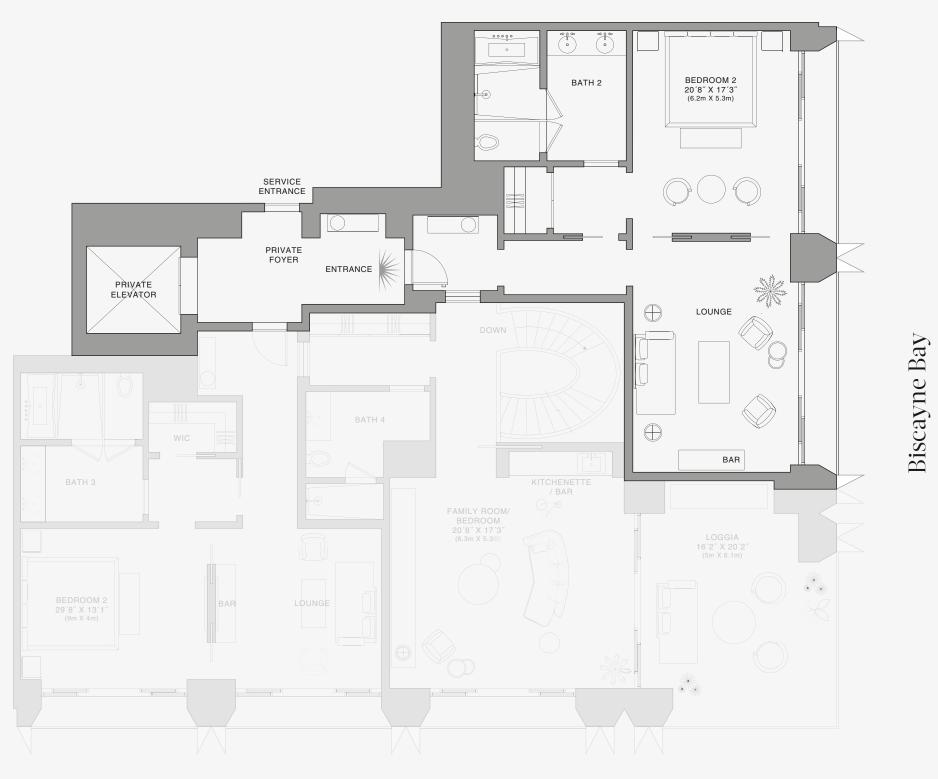

## **RESIDENCE B**

FLOOR 45

ROOMS

2 Bedrooms 2 Bathrooms Powder Room

#### SQUARE FOOTAGES (SQUARE METERS)

Indoor: 2,173 SQF (202 SM) Outdoor: 262 SQF (24 SM) Total: 2,435 SQF (226 SM)

#### FEATURES

888 Suite & 888 Room Furniture by Dolce&Gabbana 11' Ceiling Height Loggia & Outdoor Kitchen Views: North East

Ν

 $\square$ 

SE 10TH ST

Stated dimensions are measured to the exterior boundaries of the exterior walls and the centerline of interior demising walls and in fact vary from the dimensions that would be determined by using the description and definition of the "Unit" set forth in the Declaration (which generally only includes the interior airspace between the perimeter walls and excludes interior structural components). For your reference, the area of the Unit, determined in accordance with those defined unit boundaries, is set forth on Exhibit "3" to the Declaration of Condominium. Note that measurements of rooms set forth on this floor plan are generally taken at the greatest points of each given room (as if the room were a perfect rectangle), without regard for any cutouts. Accordingly, the area of the dual room will toylically be smaller than the product obtained by multiplying the stated length times width. All dimensions are approximate and may vary with actual construction, and all floor plans and development plans are subject to change-The Condominium is not owned, developed or sold by Dolce & Gabbana S. 10 or any of its affiliates (the "Brand"). Developer uses Dolce & Gabbana marks pursuant to a license agreement with the Brand, terminable according to its terms. The Brand assumes no responsibility or liability in connection with the project, and makes no representation or warranty in respect thereof.