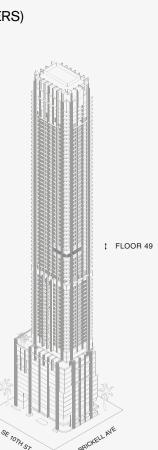

## **RESIDENCE** A

FLOOR 49

#### FEATURES

888 Suite & 888 Room Furniture by Dolce&Gabbana 11' Ceiling Height Loggia & Outdoor Kitchen Views: South East

Ν

 $\square$ 

SE 10TH ST

888 Residence

DOLCE & GABBANA

ΜΙΑΜΙ