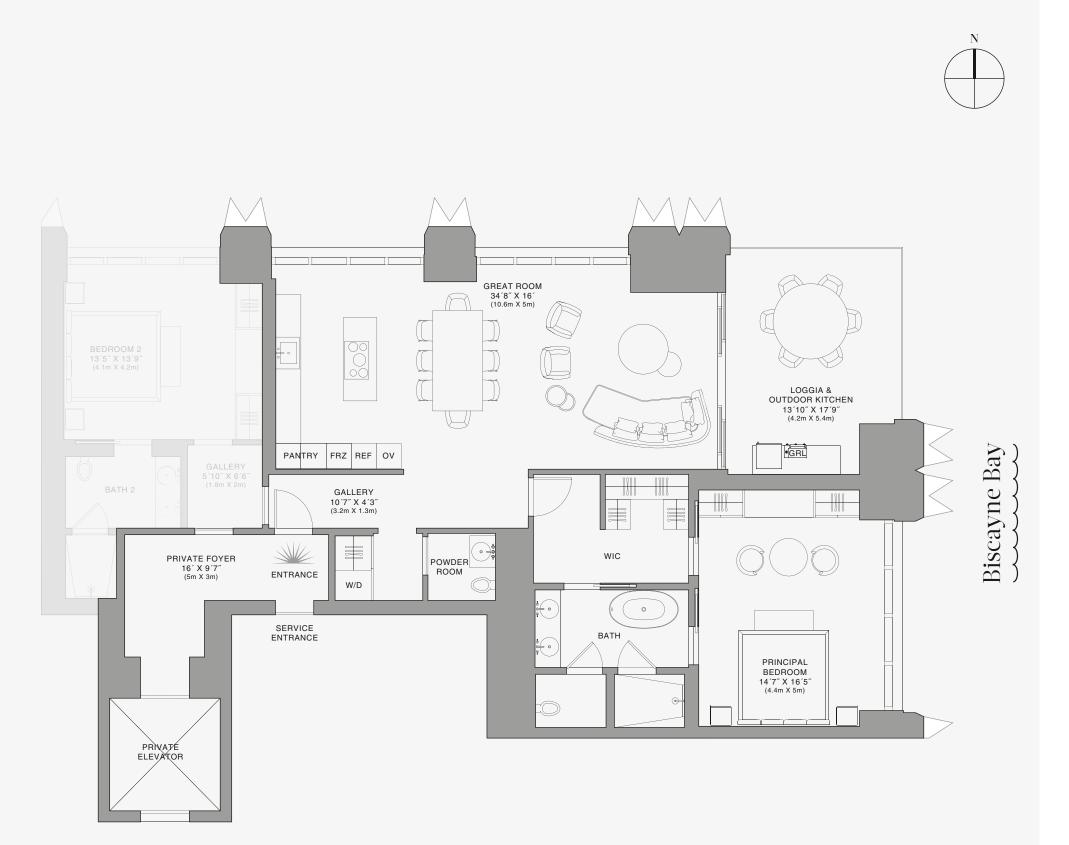

DOLCE & GABBANA

MIAMI

## **RESIDENCE B**

FLOOR 45

ROOMS

2 Bedrooms 2 Bathrooms Powder Room

#### SQUARE FOOTAGES (SQUARE METERS)

Indoor: 2,173 SQF (202 SM) Outdoor: 262 SQF (24 SM) Total: 2,435 SQF (226 SM)

#### FEATURES

888 Suite & 888 Room Furniture by Dolce&Gabbana 11' Ceiling Height Loggia & Outdoor Kitchen Views: North East

Ν

 $\square$ 

SE 10TH ST

Stated dimensions are measured to the exterior boundaries of the exterior walls and the centerline of interior demising walls and in fact vary from the dimensions that would be determined by using the description and definition of the "Unit" set forth in the Declaration (which generally only includes the interior airspace between the perimeter walls and excludes interior structural components). For your reference, the area of the Unit, determined in accordance with those defined unit boundaries, is set forth on Exhibit "3" to the Declaration of Condominium. Note that measurements of rooms set forth on this floor plan are generally taken at the greatest points of each given room (as if the room were a perfect rectangle), without regard for any cutouts. Accordingly, the area of the dual room will toylically be smaller than the product obtained by multiplying the stated length times width. All dimensions are approximate and may vary with actual construction, and all floor plans and development plans are subject to change-The Condominium is not owned, developed or sold by Dolce & Gabbana S. 10 or any of its affiliates (the "Brand"). Developer uses Dolce & Gabbana marks pursuant to a license agreement with the Brand, terminable according to its terms. The Brand assumes no responsibility or liability in connection with the project, and makes no representation or warranty in respect thereof.