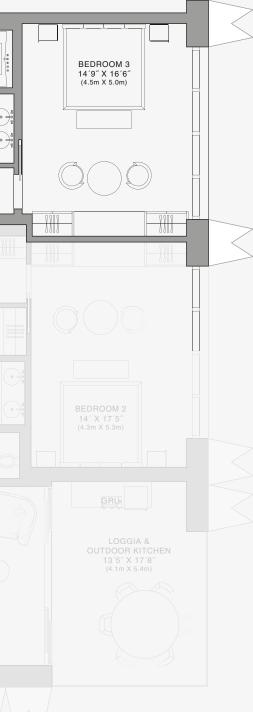

SERVICE ENTRANCE

888 Room 1

Stated dimensions are measured to the exterior boundaries of the exterior walls and the centerline of interior demising walls and in fact vary from the dimensions that would be determined by using the description and definition of the "Unit" set forth in the Declaration (which generally only includes the interior airspace between the perimeter walls and excludes interior structural components). For your reference, the area of the Unit, determined in accordance with those defined unit boundaries, is set forth on Exhibit "3" to the Declaration of Condominium. Note that measurements of rooms set forth on this floor plan are generally taken at the greatest points of each given room (as if the room were a perfect rectangle), without regard for any cutouts. Accordingly, the area of the dual room will toylically be smaller than the product obtained by multiplying the stated length times width. All dimensions are approximate and may vary with actual construction, and all floor plans and development plans are subject to change-The Condominium is not owned, developed or sold by Dolce & Gabbana S. 10 or any of its affiliates (the "Brand"). Developer uses Dolce & Gabbana marks pursuant to a license agreement with the Brand, terminable according to its terms. The Brand assumes no responsibility or liability in connection with the project, and makes no representation or warranty in respect thereof.

#### FEATURES

888 Suite & 888 Room Furniture by Dolce&Gabbana 11' Ceiling Height Loggia & Outdoor Kitchen Views: South East

BATH 3 GALLERY SERVICE 12'7" X 4'5" (3.9m X 1.3m) ENTRANCE PRIVATE FOYER ENTRANCE 24'5" X 6'8" (7.5m X 2.0m) PRIVATE ELEVATOR

888 Room 2

Stated dimensions are measured to the exterior boundaries of the exterior walls and the centerline of interior demising walls and in fact vary from the dimensions that would be determined by using the description and definition of the "Unit" set forth in the Declaration (which generally only includes the interior airspace between the perimeter walls and excludes interior structural components). For your reference, the area of the Unit, determined in accordance with those defined unit boundaries, is set forth on Exhibit "3" to the Declaration of Condominium. Note that measurements of rooms set forth on this floor plan are generally taken at the greatest points of each given room (as if the room were a perfect rectangle), without regard for any cutouts. Accordingly, the area of the dual room will toylically be smaller than the product obtained by multiplying the stated length times width. All dimensions are approximate and may vary with actual construction, and all floor plans and development plans are subject to change-The Condominium is not owned, developed or sold by Dolce & Gabbana S. 10 or any of its affiliates (the "Brand"). Developer uses Dolce & Gabbana marks pursuant to a license agreement with the Brand, terminable according to its terms. The Brand assumes no responsibility or liability in connection with the project, and makes no representation or warranty in respect thereof.