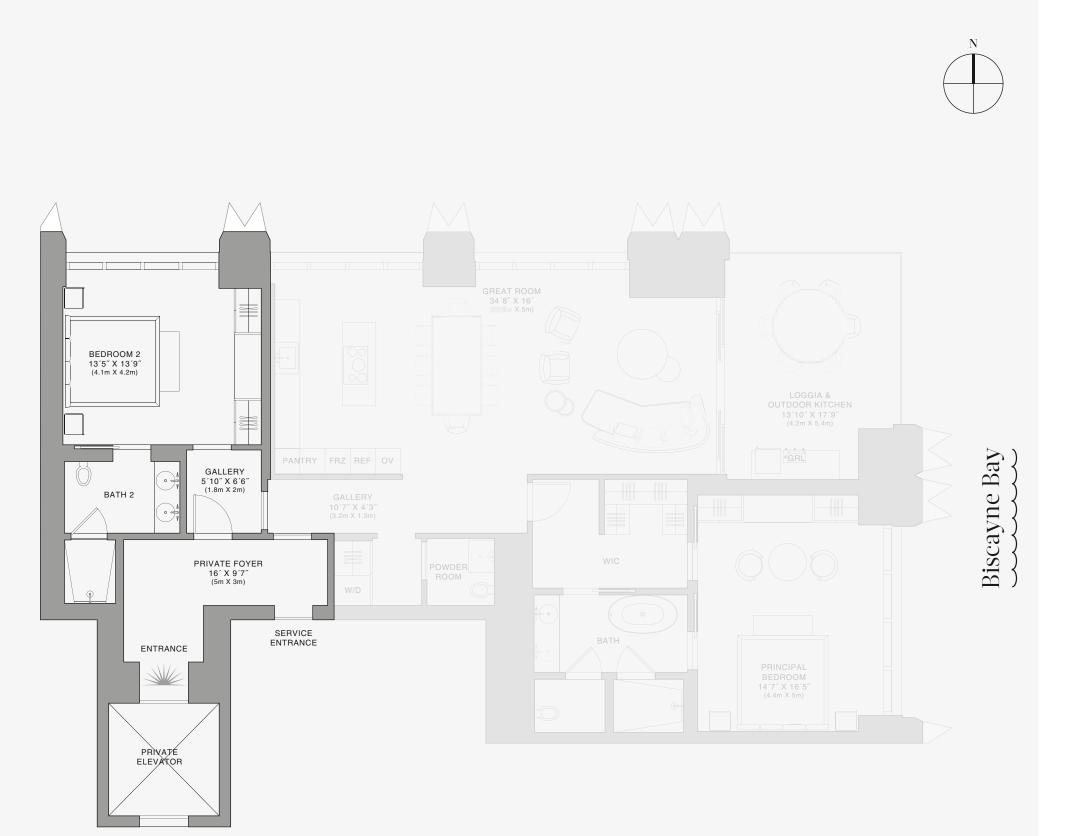

888 Residence

DOLCE & GABBANA

MIAMI

## **RESIDENCE B**

FLOOR 45

ROOMS

2 Bedrooms 2 Bathrooms Powder Room

#### SQUARE FOOTAGES (SQUARE METERS)

Indoor: 2,173 SQF (202 SM) Outdoor: 262 SQF (24 SM) Total: 2,435 SQF (226 SM)

#### FEATURES

888 Suite & 888 Room Furniture by Dolce&Gabbana 11' Ceiling Height Loggia & Outdoor Kitchen Views: North East

Ν

 $\square$ 

SE 10TH ST

Stated dimensions are measured to the exterior boundaries of the exterior walls and the centerline of interior demising walls and in fact vary from the dimensions that would be determined by using the description and definition of the "Unit" set forth in the Declaration (which generally only includes the interior airspace between the perimeter walls and excludes interior structural components). For your reference, the area of the Unit, determined in accordance with those defined unit boundaries, is set forth on Exhibit "3" to the Declaration of Condominium. Note that measurements of rooms set forth on this floor plan are generally taken at the greatest points of each given room (as if the room were a perfect rectangle), without regard for any cutouts. Accordingly, the area of the dual room will toylically be smaller than the product obtained by multiplying the stated length times width. All dimensions are approximate and may vary with actual construction, and all floor plans and development plans are subject to change-The Condominium is not owned, developed or sold by Dolce & Gabbana S. 10 or any of its affiliates (the "Brand"). Developer uses Dolce & Gabbana marks pursuant to a license agreement with the Brand, terminable according to its terms. The Brand assumes no responsibility or liability in connection with the project, and makes no representation or warranty in respect thereof.