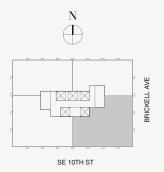

## **RESIDENCE DUPLEX A**

FLOOR 78 | ONE OF TWO

#### ROOMS

4 Bedrooms 4 Bathrooms Powder Room

#### SQUARE FOOTAGES (SQUARE METERS)

Indoor: 5,500 SQF (511 SM) Outdoor: 1,467 SQF (136 SM) Total: 6,967 SQF (647 SM)

#### FEATURES

888 Duplex Suite w/ Grand Staircase
888 Junior Suites
Furniture by Dolce&Gabbana
Dressing Room
11' Ceiling Height
2 Loggias & Outdoor Kitchen
Views: South East

Stated dimensions are measured to the exterior boundaries of the exterior walls and the centerline of interior demising walls and in fact vary from the dimensions that would be determined by using the description and definition of the "Unit" set forth in the Declaration (which generally only includes the interior airspace between the perimeter walls and excludes interior structural components). For your reference, the area of the Unit, determined in accordance with those defined unit boundaries, is set forth on Exhibit "3" to the Declaration of Condominium. Note that measurements of rooms set forth on this floor plan are generally taken at the greatest points of each given room (as if the room were a perfect rectangle), without regard for any cutouts. Accordingly, the area of the dual room will toylically be smaller than the product obtained by multiplying the stated length times width. All dimensions are approximate and may vary with actual construction, and all floor plans and development plans are subject to change-The Condominium is not owned, developed or sold by Dolce & Gabbana S. 10 or any of its affiliates (the "Brand"). Developer uses Dolce & Gabbana marks pursuant to a license agreement with the Brand, terminable according to its terms. The Brand assumes no responsibility or liability in connection with the project, and makes no representation or warranty in respect thereof.