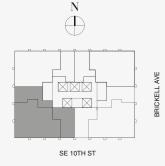

#### FEATURES

888 Suite & 888 Room Furniture by Dolce&Gabbana 11' Ceiling Height Loggia & Outdoor Kitchen Views: North East

Ν

 $\square$ 

SE 10TH ST

Stated dimensions are measured to the exterior boundaries of the exterior walls and the centerline of interior demising walls and in fact vary from the dimensions that would be determined by using the description and definition of the "Unit" set forth in the Declaration (which generally only includes the interior airspace between the perimeter walls and excludes interior structural components). For your reference, the area of the Unit, determined in accordance with those defined unit boundaries, is set forth on Exhibit "3" to the Declaration of Condominium. Note that measurements of rooms set forth on this floor plan are generally taken at the greatest points of each given room (as if the room were a perfect rectangle), without regard for any cutouts. Accordingly, the area of the dual room will toylically be smaller than the product obtained by multiplying the stated length times width. All dimensions are approximate and may vary with actual construction, and all floor plans and development plans are subject to change-The Condominium is not owned, developed or sold by Dolce & Gabbana S. 10 or any of its affiliates (the "Brand"). Developer uses Dolce & Gabbana marks pursuant to a license agreement with the Brand, terminable according to its terms. The Brand assumes no responsibility or liability in connection with the project, and makes no representation or warranty in respect thereof.