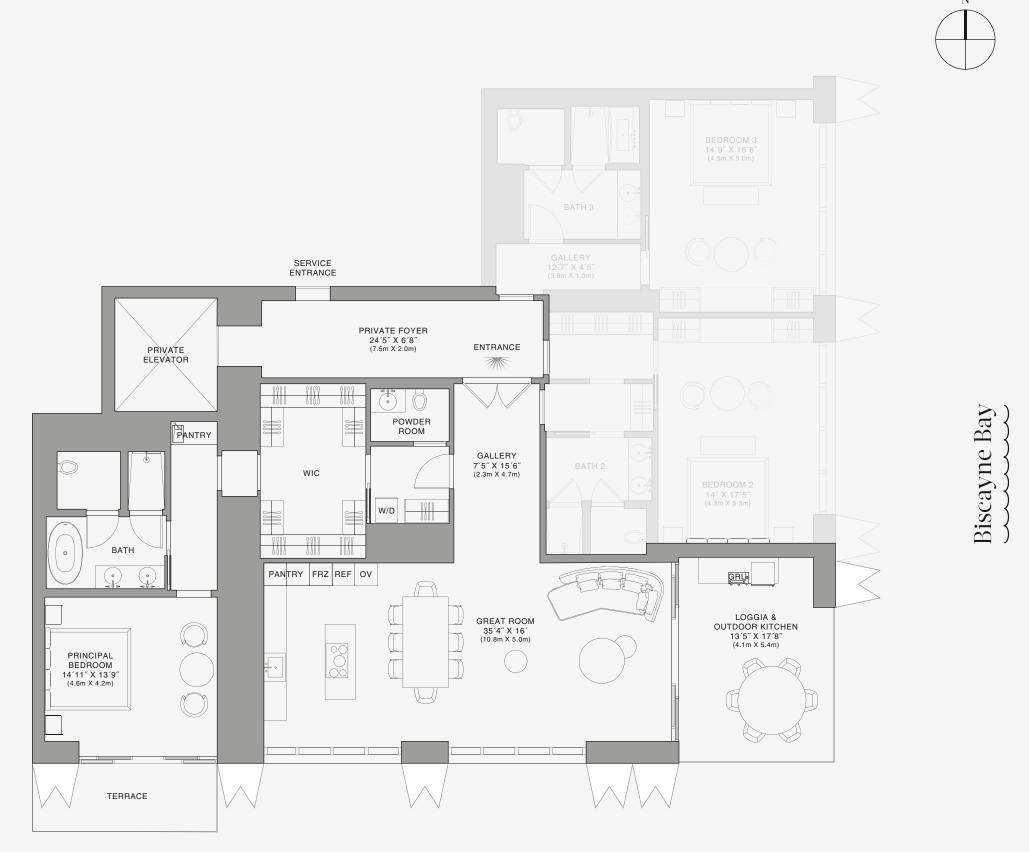

## **RESIDENCE** A

FLOOR 74

#### ROOMS

3 Bedrooms 3 Bathrooms Powder Room

#### SQUARE FOOTAGES (SQUARE METERS)

Indoor: 3,049 SQF (283 SM) Outdoor: 357 SQF (33 SM) Total: 3,406 SQF (316 SM)

#### FEATURES

888 Suite & 888 Room Furniture by Dolce&Gabbana 11' Ceiling Height Loggia & Outdoor Kitchen Views: South East

BATH 3 GALLERY SERVICE 12'7" X 4'5" (3.9m X 1.3m) ENTRANCE 1111 YWY PRIVATE FOYER 24'5" X 6'8" (7.5m X 2.0m) ENTRANCE PRIVATE ELEVATOR <del>\}}}</del> <del>\}}}</del> POWDER PANTRY ROOM GALLERY 7′5″ X 15′6″ (2.3m X 4.7m) BATH 2 WIC W/D 1111 BATH PANTRY FRZ REF OV -A-\* GREAT ROOM 35'4" X 16' (10.8m X 5.0m) PRINCIPAL . M BEDROOM 14'11" X 13'9" (4.6m X 4.2m) TERRACE

888 Residence

Stated dimensions are measured to the exterior boundaries of the exterior walls and the centerline of interior demising walls and in fact vary from the dimensions that would be determined by using the description and definition of the "Unit" set forth in the Declaration (which generally only includes the interior airspace between the perimeter walls and excludes interior structural components). For your reference, the area of the Unit, determined in accordance with those defined unit boundaries, is set forth on Exhibit "3" to the Declaration of Condominium. Note that measurements of rooms set forth on this floor plan are generally taken at the greatest points of each given room (as if the room were a perfect rectangle), without regard for any cutouts. Accordingly, the area of the dual room will toylically be smaller than the product obtained by multiplying the stated length times width. All dimensions are approximate and may vary with actual construction, and all floor plans and development plans are subject to change-The Condominium is not owned, developed or sold by Dolce & Gabbana S. 10 or any of its affiliates (the "Brand"). Developer uses Dolce & Gabbana marks pursuant to a license agreement with the Brand, terminable according to its terms. The Brand assumes no responsibility or liability in connection with the project, and makes no representation or warranty in respect thereof.