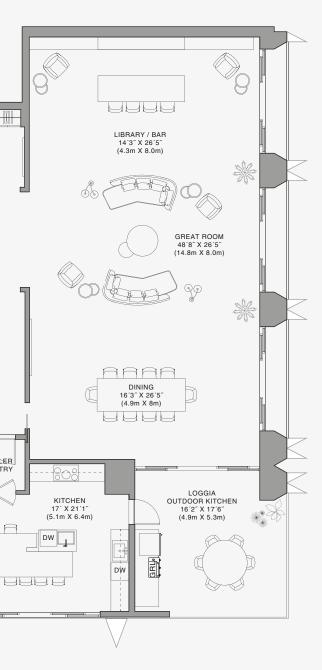

SERVICE ENTRANCE

888 Room 1

Stated dimensions are measured to the exterior boundaries of the exterior walls and the centerline of interior demising walls and in fact vary from the dimensions that would be determined by using the description and definition of the "Unit" set forth in the Declaration (which generally only includes the interior airspace between the perimeter walls and excludes interior structural components). For your reference, the area of the Unit, determined in accordance with those defined unit boundaries, is set forth on Exhibit "3" to the Declaration of Condominium. Note that measurements of rooms set forth on this floor plan are generally taken at the greatest points of each given room (as if the room were a perfect rectangle), without regard for any cutouts. Accordingly, the area of the dual room will toylically be smaller than the product obtained by multiplying the stated length times width. All dimensions are approximate and may vary with actual construction, and all floor plans and development plans are subject to change-The Condominium is not owned, developed or sold by Dolce & Gabbana S. 10 or any of its affiliates (the "Brand"). Developer uses Dolce & Gabbana marks pursuant to a license agreement with the Brand, terminable according to its terms. The Brand assumes no responsibility or liability in connection with the project, and makes no representation or warranty in respect thereof.

888 Room 2

Stated dimensions are measured to the exterior boundaries of the exterior walls and the centerline of interior demising walls and in fact vary from the dimensions that would be determined by using the description and definition of the "Unit" set forth in the Declaration (which generally only includes the interior airspace between the perimeter walls and excludes interior structural components). For your reference, the area of the Unit, determined in accordance with those defined unit boundaries, is set forth on Exhibit "3" to the Declaration of Condominium. Note that measurements of rooms set forth on this floor plan are generally taken at the greatest points of each given room (as if the room were a perfect rectangle), without regard for any cutouts. Accordingly, the area of the dual room will toylically be smaller than the product obtained by multiplying the stated length times width. All dimensions are approximate and may vary with actual construction, and all floor plans and development plans are subject to change-The Condominium is not owned, developed or sold by Dolce & Gabbana S. 10 or any of its affiliates (the "Brand"). Developer uses Dolce & Gabbana marks pursuant to a license agreement with the Brand, terminable according to its terms. The Brand assumes no responsibility or liability in connection with the project, and makes no representation or warranty in respect thereof.