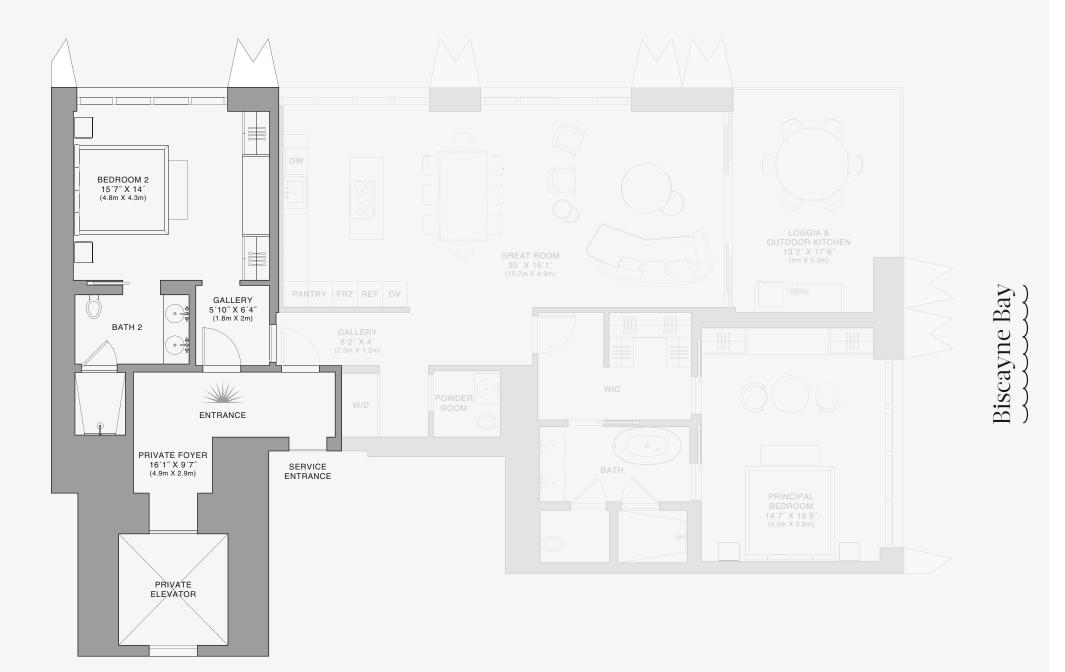

## **RESIDENCE B**

FLOOR 72

#### ROOMS

2 Bedrooms 2 Bathrooms Powder Room

#### SQUARE FOOTAGES (SQUARE METERS)

Indoor: 2,173 SQF (202 SM) Outdoor: 262 SQF (24 SM) Total: 2,435 SQF (226 SM)

#### FEATURES

888 Suite & 888 Room Furniture by Dolce&Gabbana 11' Ceiling Height Loggia & Outdoor Kitchen Views: North East

Stated dimensions are measured to the exterior boundaries of the exterior walls and the centerline of interior demising walls and in fact vary from the dimensions that would be determined by using the description and definition of the "Unit" set forth in the Declaration (which generally only includes the interior airspace between the perimeter walls and excludes interior structural components). For your reference, the area of the Unit, determined in accordance with those defined unit boundaries, is set forth on Exhibit "3" to the Declaration of Condominium. Note that measurements of rooms set forth on this floor plan are generally taken at the greatest points of each given room (as if the room were a perfect rectangle), without regard for any cutouts. Accordingly, the area of the dual room will toylically be smaller than the product obtained by multiplying the stated length times width. All dimensions are approximate and may vary with actual construction, and all floor plans and development plans are subject to change-The Condominium is not owned, developed or sold by Dolce & Gabbana S. 10 or any of its affiliates (the "Brand"). Developer uses Dolce & Gabbana marks pursuant to a license agreement with the Brand, terminable according to its terms. The Brand assumes no responsibility or liability in connection with the project, and makes no representation or warranty in respect thereof.