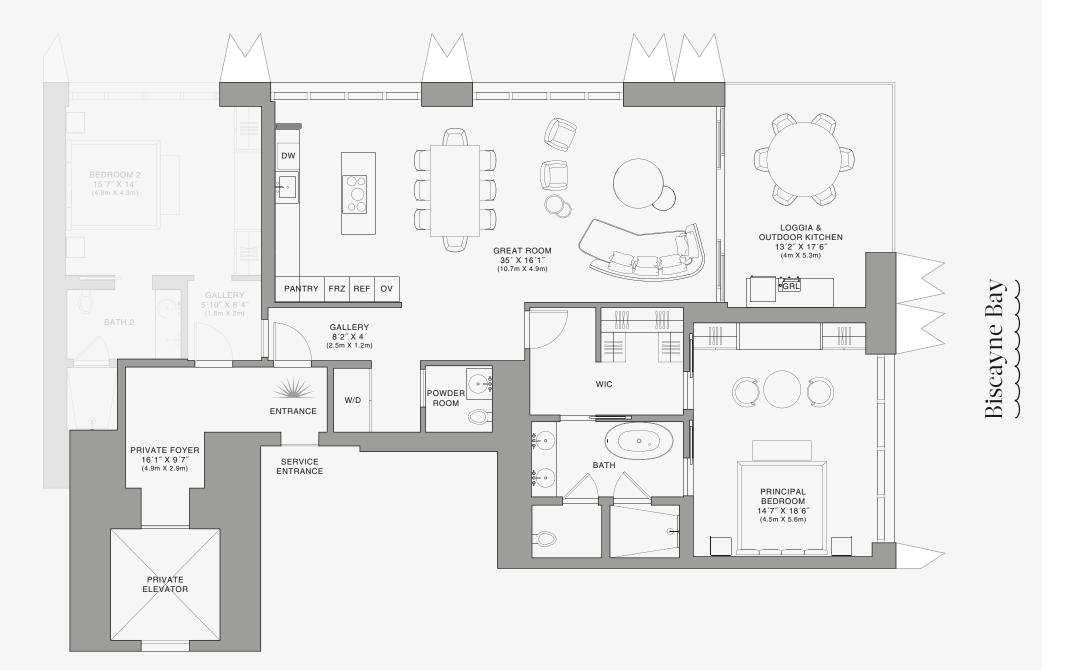

## **RESIDENCE B**

FLOOR 72

#### ROOMS

2 Bedrooms 2 Bathrooms Powder Room

#### SQUARE FOOTAGES (SQUARE METERS)

Indoor: 2,173 SQF (202 SM) Outdoor: 262 SQF (24 SM) Total: 2,435 SQF (226 SM)

#### FEATURES

888 Suite & 888 Room Furniture by Dolce&Gabbana 11' Ceiling Height Loggia & Outdoor Kitchen Views: North East

Stated dimensions are measured to the exterior boundaries of the exterior walls and the centerline of interior demising walls and in fact vary from the dimensions that would be determined by using the description and definition of the "Unit" set forth in the Declaration (which generally only includes the interior airspace between the perimeter walls and excludes interior structural components). For your reference, the area of the Unit, determined in accordance with those defined unit boundaries, is set forth on Exhibit "3" to the Declaration of Condominium. Note that measurements of rooms set forth on this floor plan are generally taken at the greatest points of each given room (as if the room were a perfect rectangle), without regard for any cutouts. Accordingly, the area of the dual room will toylically be smaller than the product obtained by multiplying the stated length times width. All dimensions are approximate and may vary with actual construction, and all floor plans and development plans are subject to change-The Condominium is not owned, developed or sold by Dolce & Gabbana S. 10 or any of its affiliates (the "Brand"). Developer uses Dolce & Gabbana marks pursuant to a license agreement with the Brand, terminable according to its terms. The Brand assumes no responsibility or liability in connection with the project, and makes no representation or warranty in respect thereof.