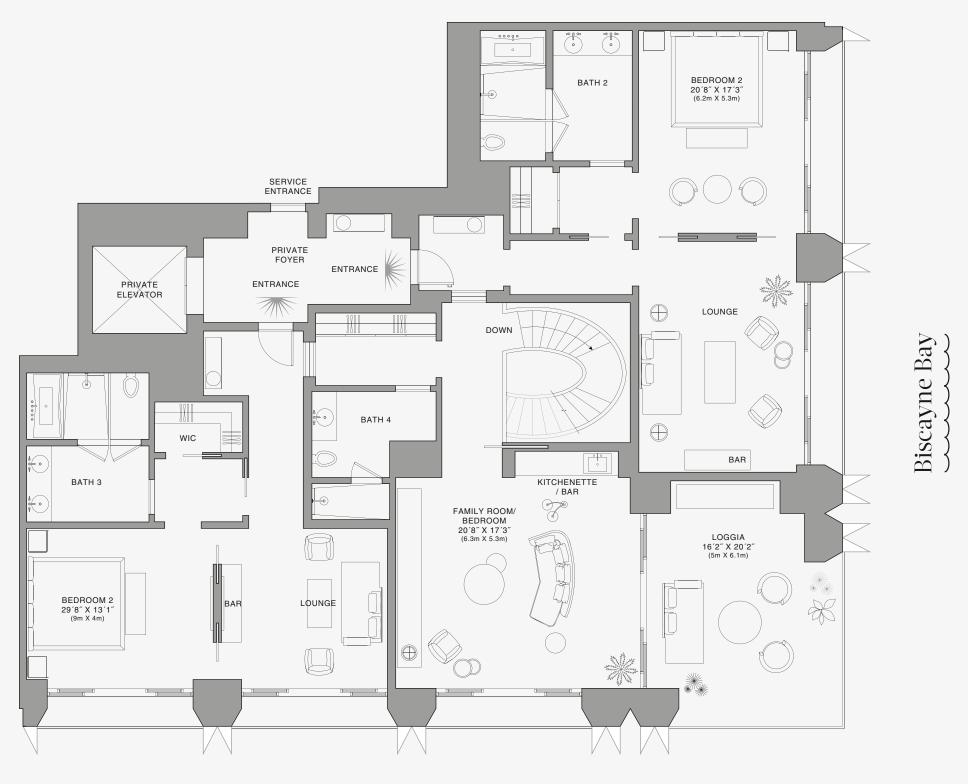

## **RESIDENCE B**

FLOOR 45

ROOMS

2 Bedrooms 2 Bathrooms Powder Room

#### SQUARE FOOTAGES (SQUARE METERS)

Indoor: 2,173 SQF (202 SM) Outdoor: 262 SQF (24 SM) Total: 2,435 SQF (226 SM)

#### FEATURES

888 Suite & 888 Room Furniture by Dolce&Gabbana 11' Ceiling Height Loggia & Outdoor Kitchen Views: North East

Ν

 $\square$ 

SE 10TH ST

Stated dimensions are measured to the exterior boundaries of the exterior walls and the centerline of interior demising walls and in fact vary from the dimensions that would be determined by using the description and definition of the "Unit" set forth in the Declaration (which generally only includes the interior airspace between the perimeter walls and excludes interior structural components). For your reference, the area of the Unit, determined in accordance with those defined unit boundaries, is set forth on Exhibit "3" to the Declaration of Condominium. Note that measurements of rooms set forth on this floor plan are generally taken at the greatest points of each given room (as if the room were a perfect rectangle), without regard for any cutouts. Accordingly, the area of the dual room will toylically be smaller than the product obtained by multiplying the stated length times width. All dimensions are approximate and may vary with actual construction, and all floor plans and development plans are subject to change-The Condominium is not owned, developed or sold by Dolce & Gabbana S. 10 or any of its affiliates (the "Brand"). Developer uses Dolce & Gabbana marks pursuant to a license agreement with the Brand, terminable according to its terms. The Brand assumes no responsibility or liability in connection with the project, and makes no representation or warranty in respect thereof.