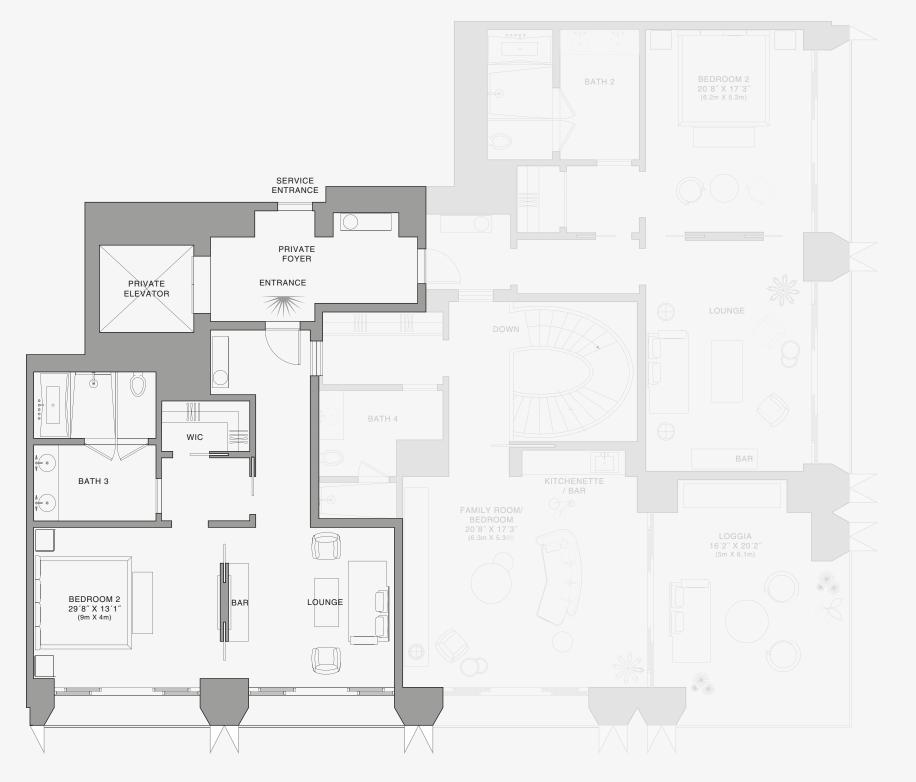

## **RESIDENCE DUPLEX A**

FLOOR 78 | ONE OF TWO

#### ROOMS

4 Bedrooms 4 Bathrooms Powder Room

#### SQUARE FOOTAGES (SQUARE METERS)

Indoor: 5,500 SQF (511 SM) Outdoor: 1,467 SQF (136 SM) Total: 6,967 SQF (647 SM)

#### FEATURES

888 Duplex Suite w/ Grand Staircase
888 Junior Suites
Furniture by Dolce&Gabbana
Dressing Room
11' Ceiling Height
2 Loggias & Outdoor Kitchen
Views: South East

Stated dimensions are measured to the exterior boundaries of the exterior walls and the centerline of interior demising walls and in fact vary from the dimensions that would be determined by using the description and definition of the "Unit" set forth in the Declaration (which generally only includes the interior airspace between the perimeter walls and excludes interior structural components). For your reference, the area of the Unit, determined in accordance with those defined unit boundaries, is set forth on Exhibit "3" to the Declaration of Condominium. Note that measurements of rooms set forth on this floor plan are generally taken at the greatest points of each given room (as if the room were a perfect rectangle), without regard for any cutouts. Accordingly, the area of the dual room will toylically be smaller than the product obtained by multiplying the stated length times width. All dimensions are approximate and may vary with actual construction, and all floor plans and development plans are subject to change-The Condominium is not owned, developed or sold by Dolce & Gabbana S. 10 or any of its affiliates (the "Brand"). Developer uses Dolce & Gabbana marks pursuant to a license agreement with the Brand, terminable according to its terms. The Brand assumes no responsibility or liability in connection with the project, and makes no representation or warranty in respect thereof.