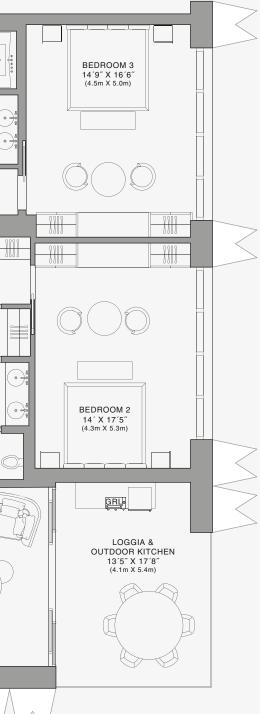

## **RESIDENCE B**

FLOOR 72

#### ROOMS

2 Bedrooms 2 Bathrooms Powder Room

#### SQUARE FOOTAGES (SQUARE METERS)

Indoor: 2,173 SQF (202 SM) Outdoor: 262 SQF (24 SM) Total: 2,435 SQF (226 SM)

#### FEATURES

888 Suite & 888 Room Furniture by Dolce&Gabbana 11' Ceiling Height Loggia & Outdoor Kitchen Views: North East

Stated dimensions are measured to the exterior boundaries of the exterior walls and the centerline of interior demising walls and in fact vary from the dimensions that would be determined by using the description and definition of the "Unit" set forth in the Declaration (which generally only includes the interior airspace between the perimeter walls and excludes interior structural components). For your reference, the area of the Unit, determined in accordance with those defined unit boundaries, is set forth on Exhibit "3" to the Declaration of Condominium. Note that measurements of rooms set forth on this floor plan are generally taken at the greatest points of each given room (as if the room were a perfect rectangle), without regard for any cutouts. Accordingly, the area of the dual room will toylically be smaller than the product obtained by multiplying the stated length times width. All dimensions are approximate and may vary with actual construction, and all floor plans and development plans are subject to change-The Condominium is not owned, developed or sold by Dolce & Gabbana S. 10 or any of its affiliates (the "Brand"). Developer uses Dolce & Gabbana marks pursuant to a license agreement with the Brand, terminable according to its terms. The Brand assumes no responsibility or liability in connection with the project, and makes no representation or warranty in respect thereof.