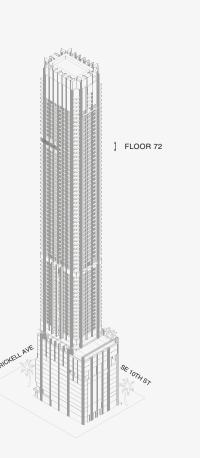

ll floor plans and development plans are subject to change-The Condominium is not owned, developed or sold by Dolce & Gabbana S. 10 or any of its affiliates (the "Brand"). Developer uses Dolce & Gabbana marks pursuant to a license agreement with the Brand, terminable according to its terms. The Brand assumes no responsibility or liability in connection with the project, and makes no representation or warranty in respect thereof.

888 Residence





DOLCE & GABBANA

ΜΙΑΜΙ

## **RESIDENCE B**

FLOOR 72

#### ROOMS

2 Bedrooms 2 Bathrooms Powder Room

#### SQUARE FOOTAGES (SQUARE METERS)

Indoor: 2,173 SQF (202 SM) Outdoor: 262 SQF (24 SM) Total: 2,435 SQF (226 SM)

#### FEATURES

888 Suite & 888 Room Furniture by Dolce&Gabbana 11' Ceiling Height Loggia & Outdoor Kitchen Views: North East







Stated dimensions are measured to the exterior boundaries of the exterior walls and the centerline of interior demising walls and in fact vary from the dimensions that would be determined by using the description and definition of the "Unit" set forth in the Declaration (which generally only includes the interior airspace between the perimeter walls and excludes interior structural components). For your reference, the area of the Unit, determined in accordance with those defined unit boundaries, is set forth on Exhibit "3" to the Declaration of Condominium. Note that measurements of rooms set forth on this floor plan are generally taken at the greatest points of each given room (as if the room were a perfect rectangle), without regard for any cutouts. Accordingly, the area of the dual