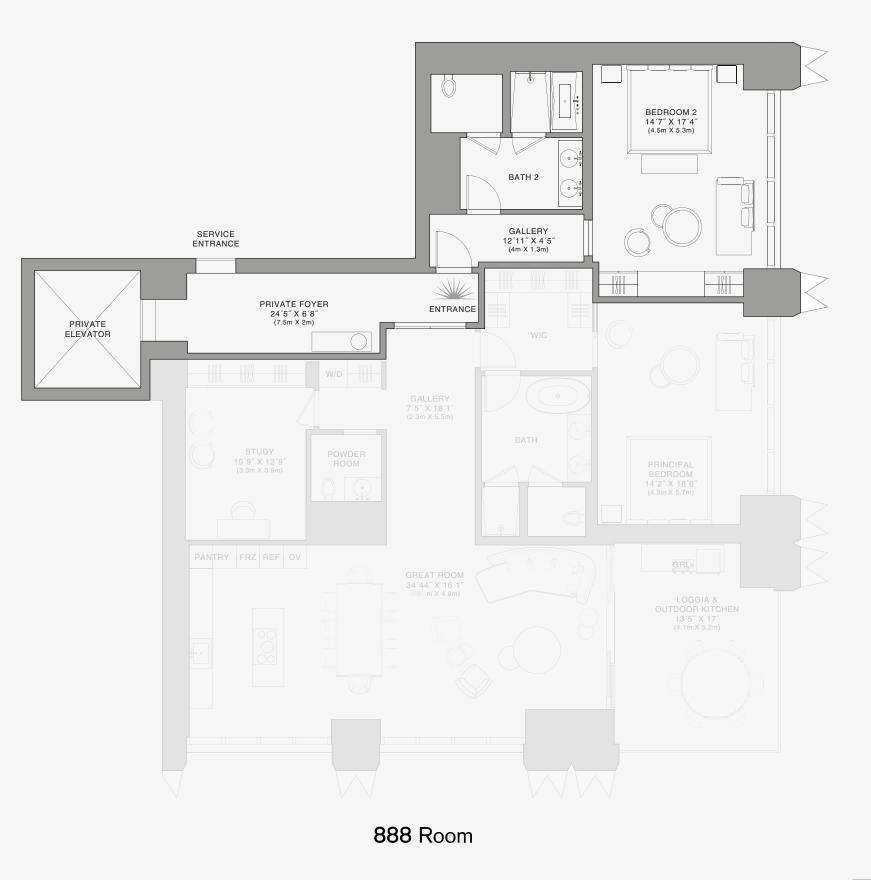

## **RESIDENCE B**

FLOOR 45

ROOMS

2 Bedrooms 2 Bathrooms Powder Room

#### SQUARE FOOTAGES (SQUARE METERS)

AVE

Indoor: 2,173 SQF (202 SM) Outdoor: 262 SQF (24 SM) Total: 2,435 SQF (226 SM)

#### FEATURES

888 Suite & 888 Room Furniture by Dolce&Gabbana 11' Ceiling Height Loggia & Outdoor Kitchen Views: North East

Ν

 $\square$ 

SE 10TH ST

Stated dimensions are measured to the exterior boundaries of the exterior walls and the centerline of interior demising walls and in fact vary from the dimensions that would be determined by using the description and definition of the "Unit" set forth in the Declaration (which generally only includes the interior airspace between the perimeter walls and excludes interior structural components). For your reference, the area of the Unit, determined in accordance with those defined unit boundaries, is set forth on Exhibit "3" to the Declaration of Condominium. Note that measurements of rooms set forth on this floor plan are generally taken at the greatest points of each given room (as if the room were a perfect rectangle), without regard for any cutouts. Accordingly, the area of the dual room will toylically be smaller than the product obtained by multiplying the stated length times width. All dimensions are approximate and may vary with actual construction, and all floor plans and development plans are subject to change-The Condominium is not owned, developed or sold by Dolce & Gabbana S. 10 or any of its affiliates (the "Brand"). Developer uses Dolce & Gabbana marks pursuant to a license agreement with the Brand, terminable according to its terms. The Brand assumes no responsibility or liability in connection with the project, and makes no representation or warranty in respect thereof.

888 Room

DOLCE & GABBANA

ΜΙΑΜΙ