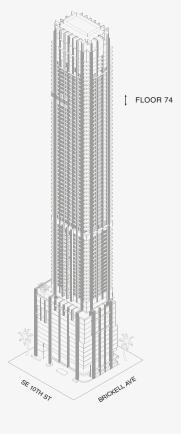

## **RESIDENCE** A

FLOOR 74

#### FEATURES

888 Suite & 888 Room Furniture by Dolce&Gabbana 11' Ceiling Height Loggia & Outdoor Kitchen Views: South East

BATH 3 GALLERY SERVICE 12'7" X 4'5" (3.9m X 1.3m) ENTRANCE 1111 YWY PRIVATE FOYER 24'5" X 6'8" (7.5m X 2.0m) ENTRANCE PRIVATE ELEVATOR <del>\}}}</del> <del>\}}}</del> POWDER PANTRY ROOM GALLERY 7′5″ X 15′6″ (2.3m X 4.7m) BATH 2 WIC W/D 1111 BATH PANTRY FRZ REF OV -A-\* GREAT ROOM 35'4" X 16' (10.8m X 5.0m) PRINCIPAL . M BEDROOM 14'11" X 13'9" (4.6m X 4.2m) TERRACE