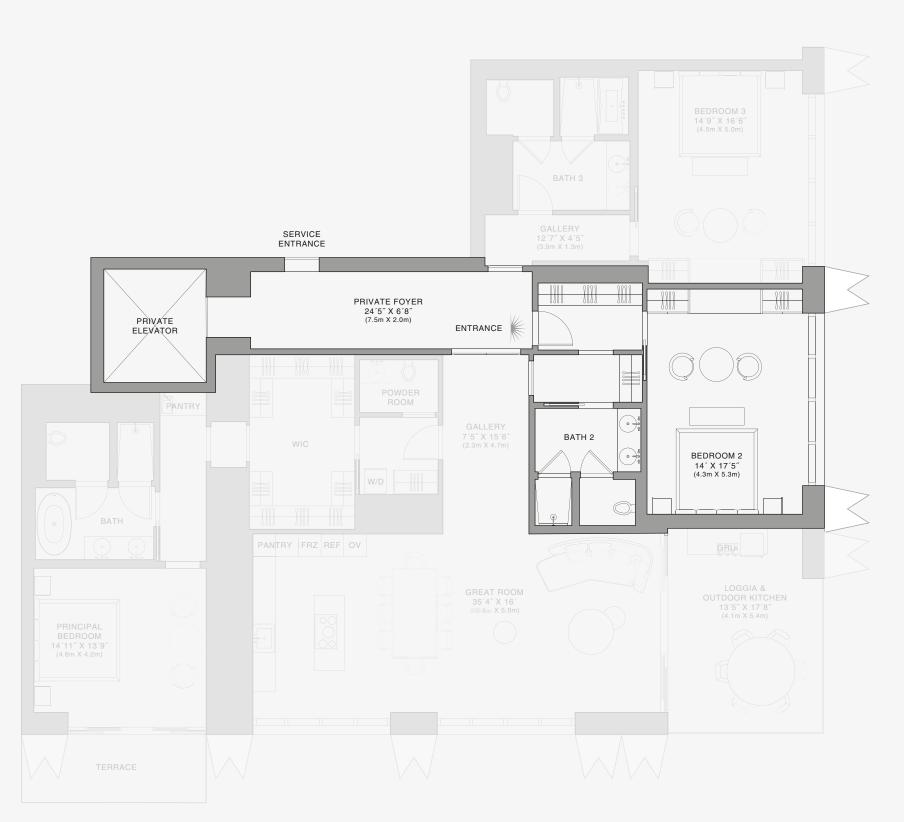

## **RESIDENCE** A

FLOOR 58

#### ROOMS

3 Bedrooms 3 Bathrooms Powder Room

#### SQUARE FOOTAGES (SQUARE METERS)

Indoor: 3,049 SQF (283 SM) Outdoor: 357 SQF (33 SM) Total: 3,406 SQF (316 SM)

#### FEATURES

888 Suite & 888 Room Furniture by Dolce&Gabbana 11' Ceiling Height Loggia & Outdoor Kitchen Views: South East

N

SE 10TH ST

Stated dimensions are measured to the exterior boundaries of the exterior walls and the centerline of interior demising walls and in fact vary from the dimensions that would be determined by using the description and definition of the "Unit" set forth in the Declaration (which generally only includes the interior airspace between the perimeter walls and excludes interior structural components). For your reference, the area of the Unit, determined in accordance with those defined unit boundaries, is set forth on Exhibit "3" to the Declaration of Condominium. Note that measurements of rooms set forth on this floor plan are generally taken at the greatest points of each given room (as if the room were a perfect rectangle), without regard for any cutouts. Accordingly, the area of the dual room will toylically be smaller than the product obtained by multiplying the stated length times width. All dimensions are approximate and may vary with actual construction, and all floor plans and development plans are subject to change-The Condominium is not owned, developed or sold by Dolce & Gabbana S. 10 or any of its affiliates (the "Brand"). Developer uses Dolce & Gabbana marks pursuant to a license agreement with the Brand, terminable according to its terms. The Brand assumes no responsibility or liability in connection with the project, and makes no representation or warranty in respect thereof.