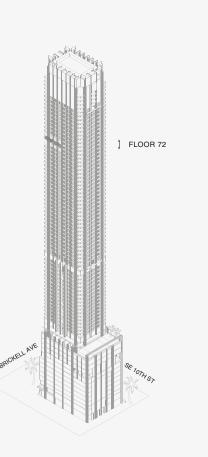

nd all floor plans and development plans are subject to change-The Condominium is not owned, developed or sold by Dolce & Gabbana S. 10 or any of its affiliates (the "Brand"). Developer uses Dolce & Gabbana marks pursuant to a license agreement with the Brand, terminable according to its terms. The Brand assumes no responsibility or liability in connection with the project, and makes no representation or warranty in respect thereof.

888 Suite





DOLCE & GABBANA

ΜΙΑΜΙ

## **RESIDENCE B**

FLOOR 72

#### ROOMS

2 Bedrooms 2 Bathrooms Powder Room

#### SQUARE FOOTAGES (SQUARE METERS)

Indoor: 2,173 SQF (202 SM) Outdoor: 262 SQF (24 SM) Total: 2,435 SQF (226 SM)

#### FEATURES

888 Suite & 888 Room Furniture by Dolce&Gabbana 11' Ceiling Height Loggia & Outdoor Kitchen Views: North East







Stated dimensions are measured to the exterior boundaries of the exterior walls and the centerline of interior demising walls and in fact vary from the dimensions that would be determined by using the description and definition of the "Unit" set forth in the Declaration (which generally only includes the interior airspace between the perimeter walls and excludes interior structural components). For your reference, the area of the Unit, determined in accordance with those defined unit boundaries, is set forth on Exhibit "3" to the Declaration of Condominium. Note that measurements of rooms set forth on this floor plan are generally taken at the greatest points of each given room (as if the room were a perfect rectangle), without regard for any cutouts. Accordingly, the area of the dual