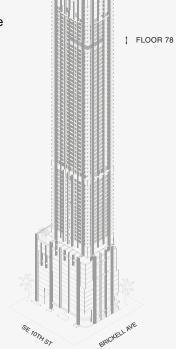

## **RESIDENCE DUPLEX A**

FLOOR 78 | ONE OF TWO

#### ROOMS

4 Bedrooms 4 Bathrooms Powder Room

#### SQUARE FOOTAGES (SQUARE METERS)

Indoor: 5,500 SQF (511 SM) Outdoor: 1,467 SQF (136 SM) Total: 6,967 SQF (647 SM)

#### FEATURES

888 Duplex Suite w/ Grand Staircase
888 Junior Suites
Furniture by Dolce&Gabbana
Dressing Room
11' Ceiling Height
2 Loggias & Outdoor Kitchen
Views: South East

Stated dimensions are measured to the exterior boundaries of the exterior walls and the centerline of interior demising walls and in fact vary from the dimensions that would be determined by using the description and definition of the "Unit" set forth in the Declaration (which generally only includes the interior airspace between the perimeter walls and excludes interior structural components). For your reference, the area of the Unit, determined in accordance with those defined unit boundaries, is set forth on Exhibit "3" to the Declaration of Condominium. Note that measurements of rooms set forth on this floor plan are generally taken at the greatest points of each given room (as if the room were a perfect rectangle), without regard for any cutouts. Accordingly, the area of the dual room will toylically be smaller than the product obtained by multiplying the stated length times width. All dimensions are approximate and may vary with actual construction, and all floor plans and development plans are subject to change-The Condominium is not owned, developed or sold by Dolce & Gabbana S. 10 or any of its affiliates (the "Brand"). Developer uses Dolce & Gabbana marks pursuant to a license agreement with the Brand, terminable according to its terms. The Brand assumes no responsibility or liability in connection with the project, and makes no representation or warranty in respect thereof.