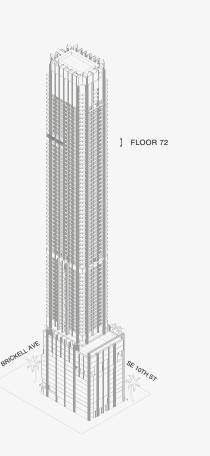

## **RESIDENCE B**

FLOOR 72

#### ROOMS

2 Bedrooms 2 Bathrooms Powder Room

#### SQUARE FOOTAGES (SQUARE METERS)

Indoor: 2,173 SQF (202 SM) Outdoor: 262 SQF (24 SM) Total: 2,435 SQF (226 SM)

#### FEATURES

888 Suite & 888 Room Furniture by Dolce&Gabbana 11' Ceiling Height Loggia & Outdoor Kitchen Views: North East

Stated dimensions are measured to the exterior boundaries of the exterior walls and the centerline of interior demising walls and in fact vary from the dimensions that would be determined by using the description and definition of the "Unit" set forth in the Declaration (which generally only includes the interior airspace between the perimeter walls and excludes interior structural components). For your reference, the area of the Unit, determined in accordance with those defined unit boundaries, is set forth on Exhibit "3" to the Declaration of Condominium. Note that measurements of rooms set forth on this floor plan are generally taken at the greatest points of each given room (as if the room were a perfect rectangle), without regard for any cutouts. Accordingly, the area of the dual room will toylically be smaller than the product obtained by multiplying the stated length times width. All dimensions are approximate and may vary with actual construction, and all floor plans and development plans are subject to change-The Condominium is not owned, developed or sold by Dolce & Gabbana S. 10 or any of its affiliates (the "Brand"). Developer uses Dolce & Gabbana marks pursuant to a license agreement with the Brand, terminable according to its terms. The Brand assumes no responsibility or liability in connection with the project, and makes no representation or warranty in respect thereof.