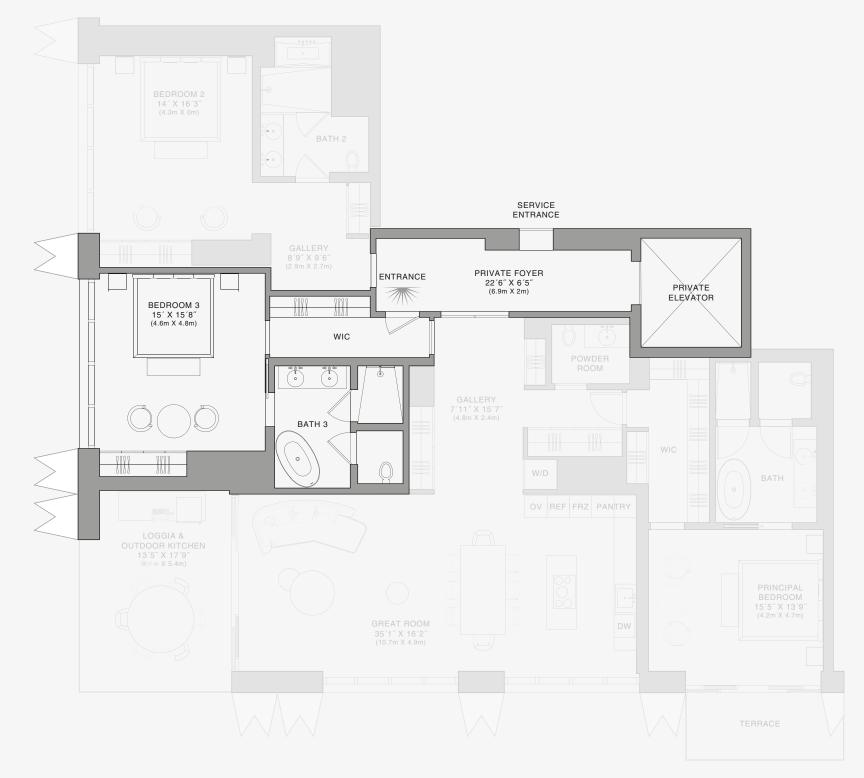

#### FEATURES

888 Suite & 888 Rooms Furniture by Dolce&Gabbana 11' Ceiling Height Loggia & Outdoor Kitchen Views: South West

FLOOR 65

0000 BEDROOM 2 14´ X 16´3″ (4.3m X 0m) BATH 2 SERVICE ENTRANCE GALLERY 8'9" X 9'6" (2.9m X 2.7m) PRIVATE FOYER 22′6″ X 6′5″ ENTRANCE (6.9m X 2m) BEDROOM 3 1111 VIII 15' X 15'8" (4.6m X 4.8m)  $\langle \cdot \rangle$ WIC POWDER ROOM (° GALLERY 7'11" X 15'7" (4.8m X 2.4m) BATH 3 <del>WI</del> W/D OV REF FRZ PANTRY GRL EBE LOGGIA & OUTDOOR KITCHEN 13'5" X 17'9" (4.1m X 5.4m)  $\square$ GREAT ROOM DW 35'1" X 16'2" (10.7m X 4.9m)