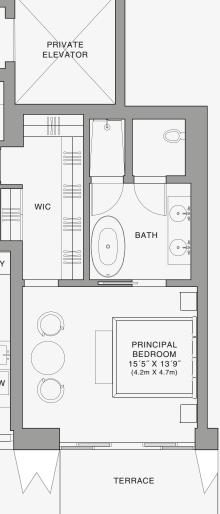

## **RESIDENCE** A

FLOOR 74

#### ROOMS

3 Bedrooms 3 Bathrooms Powder Room

#### SQUARE FOOTAGES (SQUARE METERS)

Indoor: 3,049 SQF (283 SM) Outdoor: 357 SQF (33 SM) Total: 3,406 SQF (316 SM)

#### FEATURES

888 Suite & 888 Room Furniture by Dolce&Gabbana 11' Ceiling Height Loggia & Outdoor Kitchen Views: South East

PRIVATE FOYER 24.5" X 6'3" 7.5" X 2.0" POWDER POWDER POWDER COLLERY (2.3" X 4.7") BATH BATH BATH COLLERY (2.3" X 4.7") BATH COLLERY (2.3" X 4.7") COLLERY (3.3" X 4.7") COLLERY