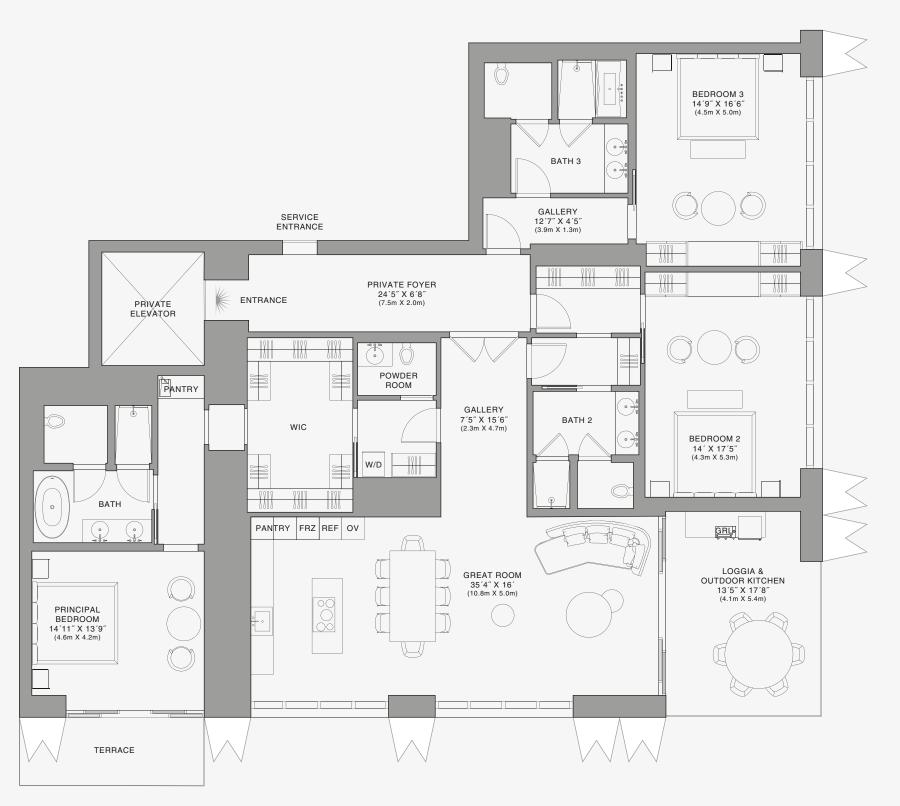

## **RESIDENCE** A

FLOOR 58

#### ROOMS

3 Bedrooms 3 Bathrooms Powder Room

#### SQUARE FOOTAGES (SQUARE METERS)

Indoor: 3,049 SQF (283 SM) Outdoor: 357 SQF (33 SM) Total: 3,406 SQF (316 SM)

#### FEATURES

888 Suite & 888 Room Furniture by Dolce&Gabbana 11' Ceiling Height Loggia & Outdoor Kitchen Views: South East

N

SE 10TH ST

Stated dimensions are measured to the exterior boundaries of the exterior walls and the centerline of interior demising walls and in fact vary from the dimensions that would be determined by using the description and definition of the "Unit" set forth in the Declaration (which generally only includes the interior airspace between the perimeter walls and excludes interior structural components). For your reference, the area of the Unit, determined in accordance with those defined unit boundaries, is set forth on Exhibit "3" to the Declaration of Condominium. Note that measurements of rooms set forth on this floor plan are generally taken at the greatest points of each given room (as if the room were a perfect rectangle), without regard for any cutouts. Accordingly, the area of the dual room will toylically be smaller than the product obtained by multiplying the stated length times width. All dimensions are approximate and may vary with actual construction, and all floor plans and development plans are subject to change-The Condominium is not owned, developed or sold by Dolce & Gabbana S. 10 or any of its affiliates (the "Brand"). Developer uses Dolce & Gabbana marks pursuant to a license agreement with the Brand, terminable according to its terms. The Brand assumes no responsibility or liability in connection with the project, and makes no representation or warranty in respect thereof.