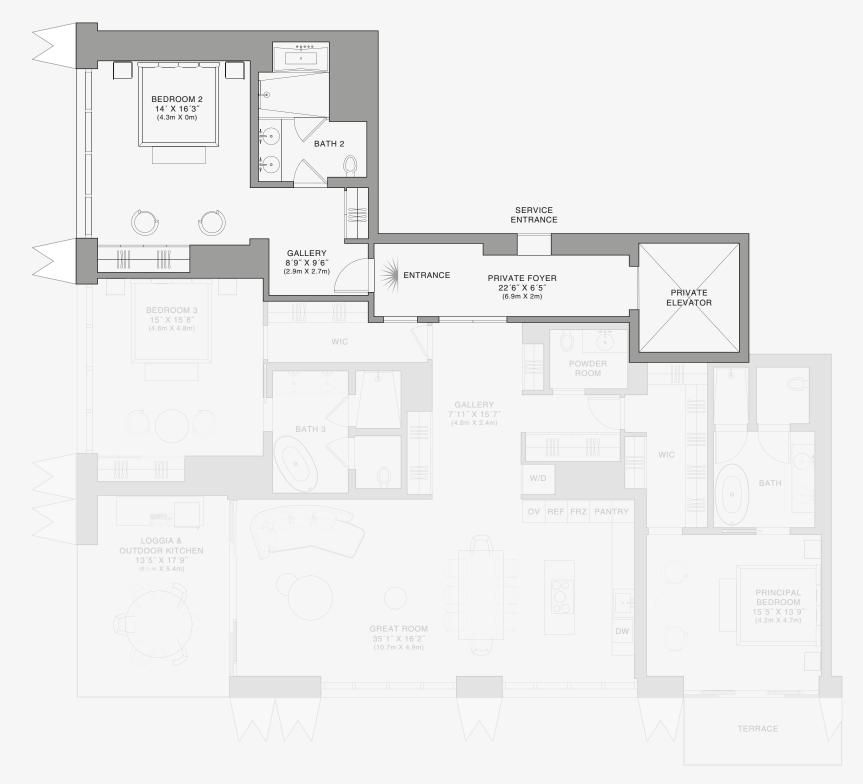

## **RESIDENCE D**

FLOOR 68

#### ROOMS

3 Bedrooms 3 Bathrooms Powder Room

#### SQUARE FOOTAGES (SQUARE METERS)

Indoor: 2,763 SQF (257 SM) Outdoor: 262 SQF (24 SM) Total: 3,125 SQF (281 SM)

#### FEATURES

888 Suite & 888 Rooms Furniture by Dolce&Gabbana 11' Ceiling Height Loggia & Outdoor Kitchen Views: South West

FLOOR 65

0000 BEDROOM 2 14´ X 16´3″ (4.3m X 0m) BATH 2 SERVICE ENTRANCE GALLERY 8'9" X 9'6" (2.9m X 2.7m) PRIVATE FOYER 22′6″ X 6′5″ ENTRANCE (6.9m X 2m) BEDROOM 3 1111 VIII 15' X 15'8" (4.6m X 4.8m)  $\langle \cdot \rangle$ WIC POWDER ROOM (° GALLERY 7'11" X 15'7" (4.8m X 2.4m) BATH 3 <del>WI</del> W/D OV REF FRZ PANTRY GRL EBE LOGGIA & OUTDOOR KITCHEN 13'5" X 17'9" (4.1m X 5.4m)  $\square$ GREAT ROOM DW 35'1" X 16'2" (10.7m X 4.9m)