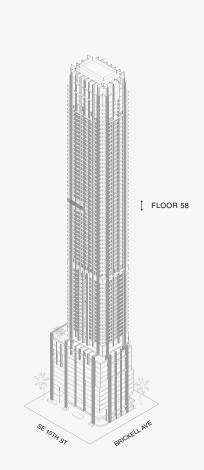

## **RESIDENCE** A

FLOOR 58

#### ROOMS

3 Bedrooms 3 Bathrooms Powder Room

#### SQUARE FOOTAGES (SQUARE METERS)

Indoor: 3,049 SQF (283 SM) Outdoor: 357 SQF (33 SM) Total: 3,406 SQF (316 SM)

#### FEATURES

888 Suite & 888 Room Furniture by Dolce&Gabbana 11' Ceiling Height Loggia & Outdoor Kitchen Views: South East

N

SE 10TH ST

Stated dimensions are measured to the exterior boundaries of the exterior walls and the centerline of interior demising walls and in fact vary from the dimensions that would be determined by using the description and definition of the "Unit" set forth in the Declaration (which generally only includes the interior airspace between the perimeter walls and excludes interior structural components). For your reference, the area of the Unit, determined in accordance with those defined unit boundaries, is set forth on Exhibit "3" to the Declaration of Condominium. Note that measurements of rooms set forth on this floor plan are generally taken at the greatest points of each given room (as if the room were a perfect rectangle), without regard for any cutouts. Accordingly, the area of the dual room will toylically be smaller than the product obtained by multiplying the stated length times width. All dimensions are approximate and may vary with actual construction, and all floor plans and development plans are subject to change-The Condominium is not owned, developed or sold by Dolce & Gabbana S. 10 or any of its affiliates (the "Brand"). Developer uses Dolce & Gabbana marks pursuant to a license agreement with the Brand, terminable according to its terms. The Brand assumes no responsibility or liability in connection with the project, and makes no representation or warranty in respect thereof.