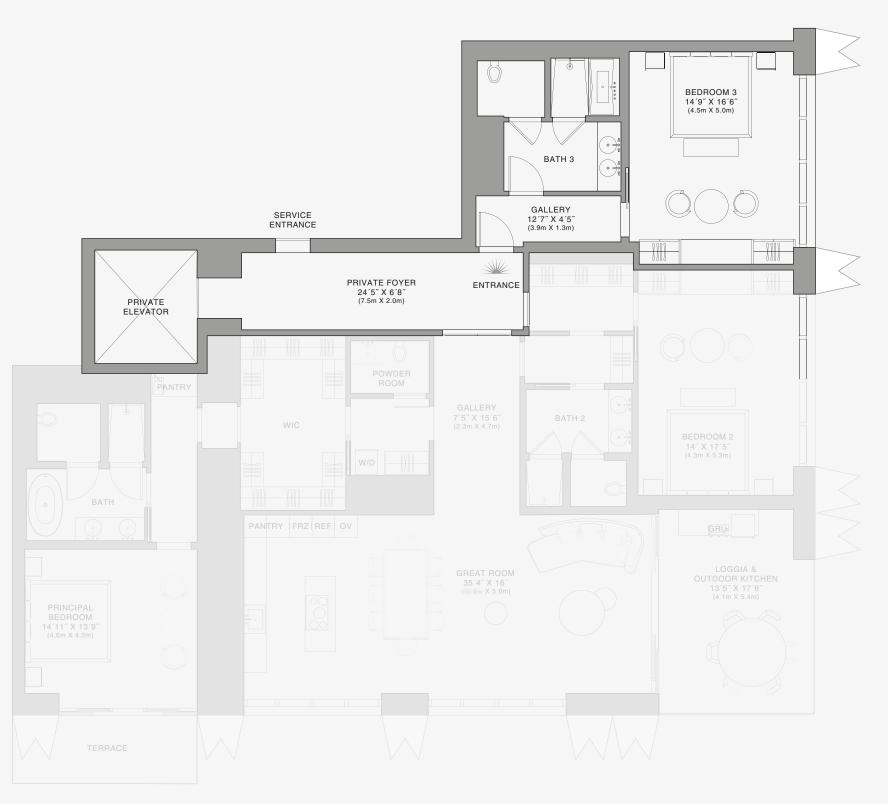

## **RESIDENCE** A

FLOOR 74

#### ROOMS

3 Bedrooms 3 Bathrooms Powder Room

#### SQUARE FOOTAGES (SQUARE METERS)

Indoor: 3,049 SQF (283 SM) Outdoor: 357 SQF (33 SM) Total: 3,406 SQF (316 SM)

#### FEATURES

888 Suite & 888 Room Furniture by Dolce&Gabbana 11' Ceiling Height Loggia & Outdoor Kitchen Views: South East

BATH 3 GALLERY SERVICE 12'7" X 4'5" (3.9m X 1.3m) ENTRANCE 1111 YWY PRIVATE FOYER 24'5" X 6'8" (7.5m X 2.0m) ENTRANCE PRIVATE ELEVATOR <del>\}}}</del> <del>\}}}</del> POWDER PANTRY ROOM GALLERY 7′5″ X 15′6″ (2.3m X 4.7m) BATH 2 WIC W/D 1111 BATH PANTRY FRZ REF OV -A-\* GREAT ROOM 35'4" X 16' (10.8m X 5.0m) PRINCIPAL . M BEDROOM 14'11" X 13'9" (4.6m X 4.2m) TERRACE

888 Residence

Stated dimensions are measured to the exterior boundaries of the exterior walls and the centerline of interior demising walls and in fact vary from the dimensions that would be determined by using the description and definition of the "Unit" set forth in the Declaration (which generally only includes the interior airspace between the perimeter walls and excludes interior structural components). For your reference, the area of the Unit, determined in accordance with those defined unit boundaries, is set forth on Exhibit "3" to the Declaration of Condominium. Note that measurements of rooms set forth on this floor plan are generally taken at the greatest points of each given room (as if the room were a perfect rectangle), without regard for any cutouts. Accordingly, the area of the dual room will toylically be smaller than the product obtained by multiplying the stated length times width. All dimensions are approximate and may vary with actual construction, and all floor plans and development plans are subject to change-The Condominium is not owned, developed or sold by Dolce & Gabbana S. 10 or any of its affiliates (the "Brand"). Developer uses Dolce & Gabbana marks pursuant to a license agreement with the Brand, terminable according to its terms. The Brand assumes no responsibility or liability in connection with the project, and makes no representation or warranty in respect thereof.