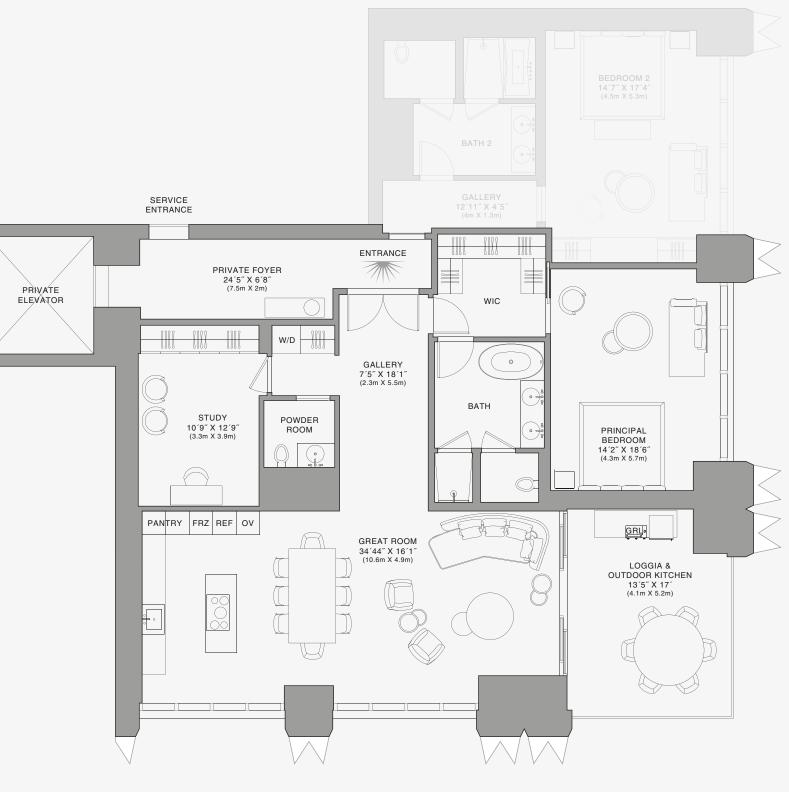

## **RESIDENCE** A

FLOOR 74

#### ROOMS

3 Bedrooms 3 Bathrooms Powder Room

#### SQUARE FOOTAGES (SQUARE METERS)

Indoor: 3,049 SQF (283 SM) Outdoor: 357 SQF (33 SM) Total: 3,406 SQF (316 SM)

#### FEATURES

888 Suite & 888 Room Furniture by Dolce&Gabbana 11' Ceiling Height Loggia & Outdoor Kitchen Views: South East

BATH 3 GALLERY SERVICE 12'7" X 4'5" (3.9m X 1.3m) ENTRANCE 1111 YWY PRIVATE FOYER 24'5" X 6'8" (7.5m X 2.0m) ENTRANCE PRIVATE ELEVATOR <del>\}}}</del> <del>\}}}</del> POWDER PANTRY ROOM GALLERY 7′5″ X 15′6″ (2.3m X 4.7m) BATH 2 WIC W/D 1111 BATH PANTRY FRZ REF OV -A-\* GREAT ROOM 35'4" X 16' (10.8m X 5.0m) PRINCIPAL . M BEDROOM 14'11" X 13'9" (4.6m X 4.2m) TERRACE

888 Residence

Stated dimensions are measured to the exterior boundaries of the exterior walls and the centerline of interior demising walls and in fact vary from the dimensions that would be determined by using the description and definition of the "Unit" set forth in the Declaration (which generally only includes the interior airspace between the perimeter walls and excludes interior structural components). For your reference, the area of the Unit, determined in accordance with those defined unit boundaries, is set forth on Exhibit "3" to the Declaration of Condominium. Note that measurements of rooms set forth on this floor plan are generally taken at the greatest points of each given room (as if the room were a perfect rectangle), without regard for any cutouts. Accordingly, the area of the dual room will toylically be smaller than the product obtained by multiplying the stated length times width. All dimensions are approximate and may vary with actual construction, and all floor plans and development plans are subject to change-The Condominium is not owned, developed or sold by Dolce & Gabbana S. 10 or any of its affiliates (the "Brand"). Developer uses Dolce & Gabbana marks pursuant to a license agreement with the Brand, terminable according to its terms. The Brand assumes no responsibility or liability in connection with the project, and makes no representation or warranty in respect thereof.