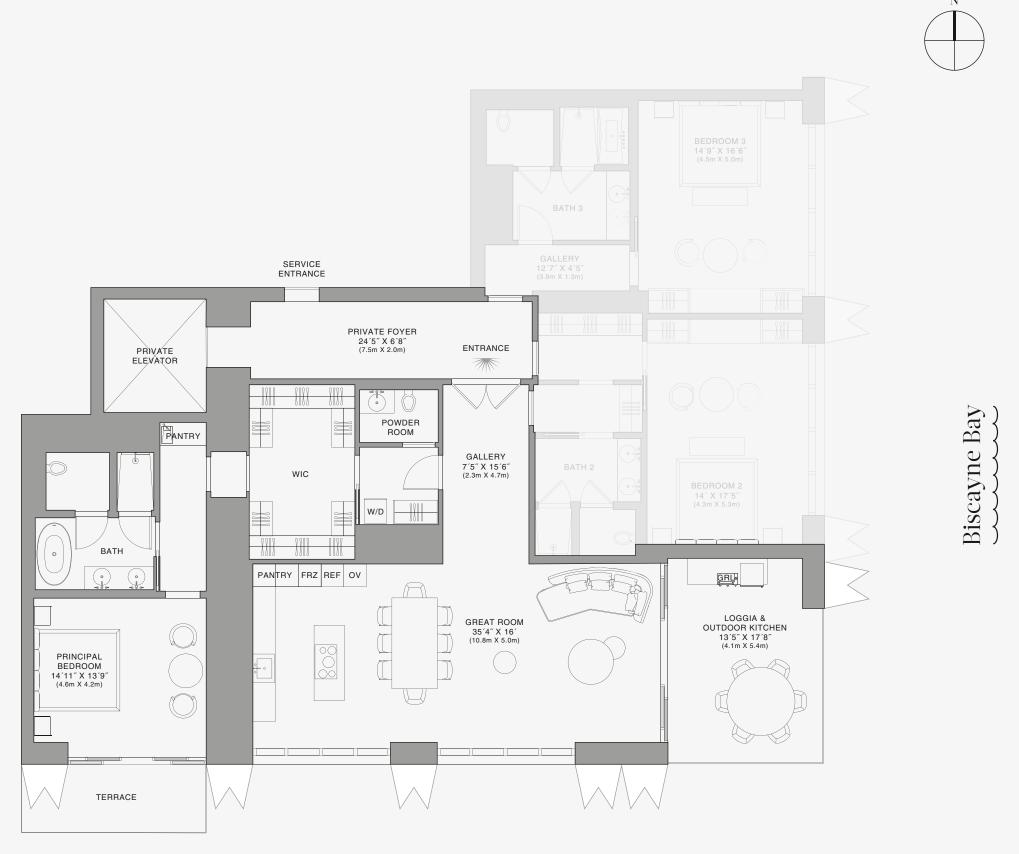

## **RESIDENCE** A

FLOOR 58

#### ROOMS

3 Bedrooms 3 Bathrooms Powder Room

#### SQUARE FOOTAGES (SQUARE METERS)

Indoor: 3,049 SQF (283 SM) Outdoor: 357 SQF (33 SM) Total: 3,406 SQF (316 SM)

#### FEATURES

888 Suite & 888 Room Furniture by Dolce&Gabbana 11' Ceiling Height Loggia & Outdoor Kitchen Views: South East

N

SE 10TH ST

Stated dimensions are measured to the exterior boundaries of the exterior walls and the centerline of interior demising walls and in fact vary from the dimensions that would be determined by using the description and definition of the "Unit" set forth in the Declaration (which generally only includes the interior airspace between the perimeter walls and excludes interior structural components). For your reference, the area of the Unit, determined in accordance with those defined unit boundaries, is set forth on Exhibit "3" to the Declaration of Condominium. Note that measurements of rooms set forth on this floor plan are generally taken at the greatest points of each given room (as if the room were a perfect rectangle), without regard for any cutouts. Accordingly, the area of the dual room will toylically be smaller than the product obtained by multiplying the stated length times width. All dimensions are approximate and may vary with actual construction, and all floor plans and development plans are subject to change-The Condominium is not owned, developed or sold by Dolce & Gabbana S. 10 or any of its affiliates (the "Brand"). Developer uses Dolce & Gabbana marks pursuant to a license agreement with the Brand, terminable according to its terms. The Brand assumes no responsibility or liability in connection with the project, and makes no representation or warranty in respect thereof.