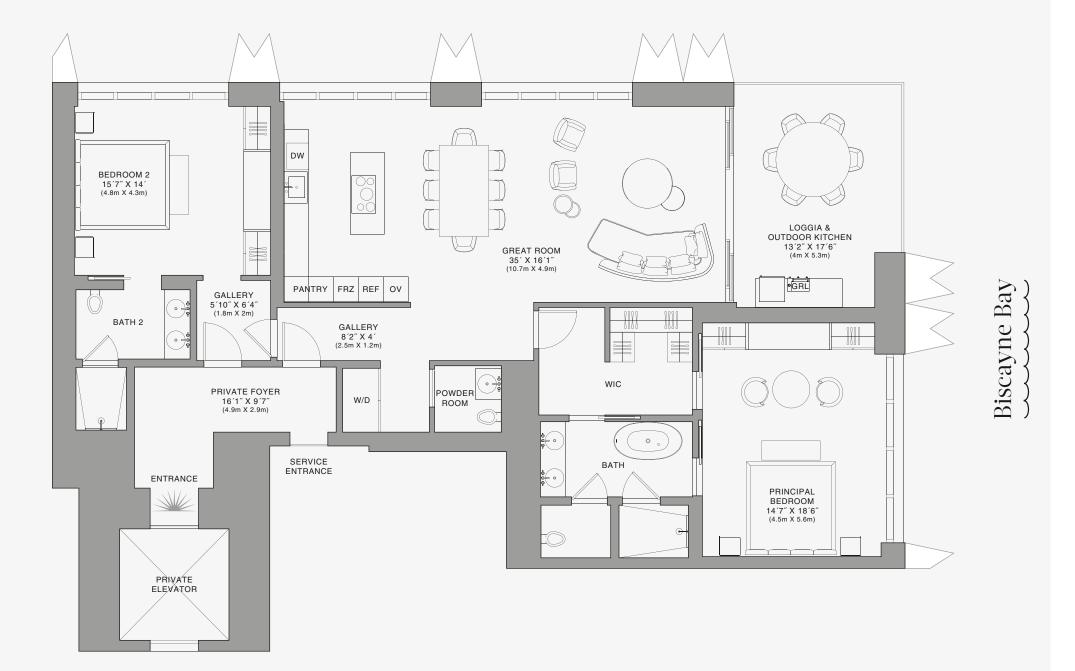

## **RESIDENCE B**

FLOOR 45

ROOMS

2 Bedrooms 2 Bathrooms Powder Room

#### SQUARE FOOTAGES (SQUARE METERS)

Indoor: 2,173 SQF (202 SM) Outdoor: 262 SQF (24 SM) Total: 2,435 SQF (226 SM)

#### FEATURES

888 Suite & 888 Room Furniture by Dolce&Gabbana 11' Ceiling Height Loggia & Outdoor Kitchen Views: North East

Ν

 $\square$ 

SE 10TH ST

Stated dimensions are measured to the exterior boundaries of the exterior walls and the centerline of interior demising walls and in fact vary from the dimensions that would be determined by using the description and definition of the "Unit" set forth in the Declaration (which generally only includes the interior airspace between the perimeter walls and excludes interior structural components). For your reference, the area of the Unit, determined in accordance with those defined unit boundaries, is set forth on Exhibit "3" to the Declaration of Condominium. Note that measurements of rooms set forth on this floor plan are generally taken at the greatest points of each given room (as if the room were a perfect rectangle), without regard for any cutouts. Accordingly, the area of the dual room will toylically be smaller than the product obtained by multiplying the stated length times width. All dimensions are approximate and may vary with actual construction, and all floor plans and development plans are subject to change-The Condominium is not owned, developed or sold by Dolce & Gabbana S. 10 or any of its affiliates (the "Brand"). Developer uses Dolce & Gabbana marks pursuant to a license agreement with the Brand, terminable according to its terms. The Brand assumes no responsibility or liability in connection with the project, and makes no representation or warranty in respect thereof.