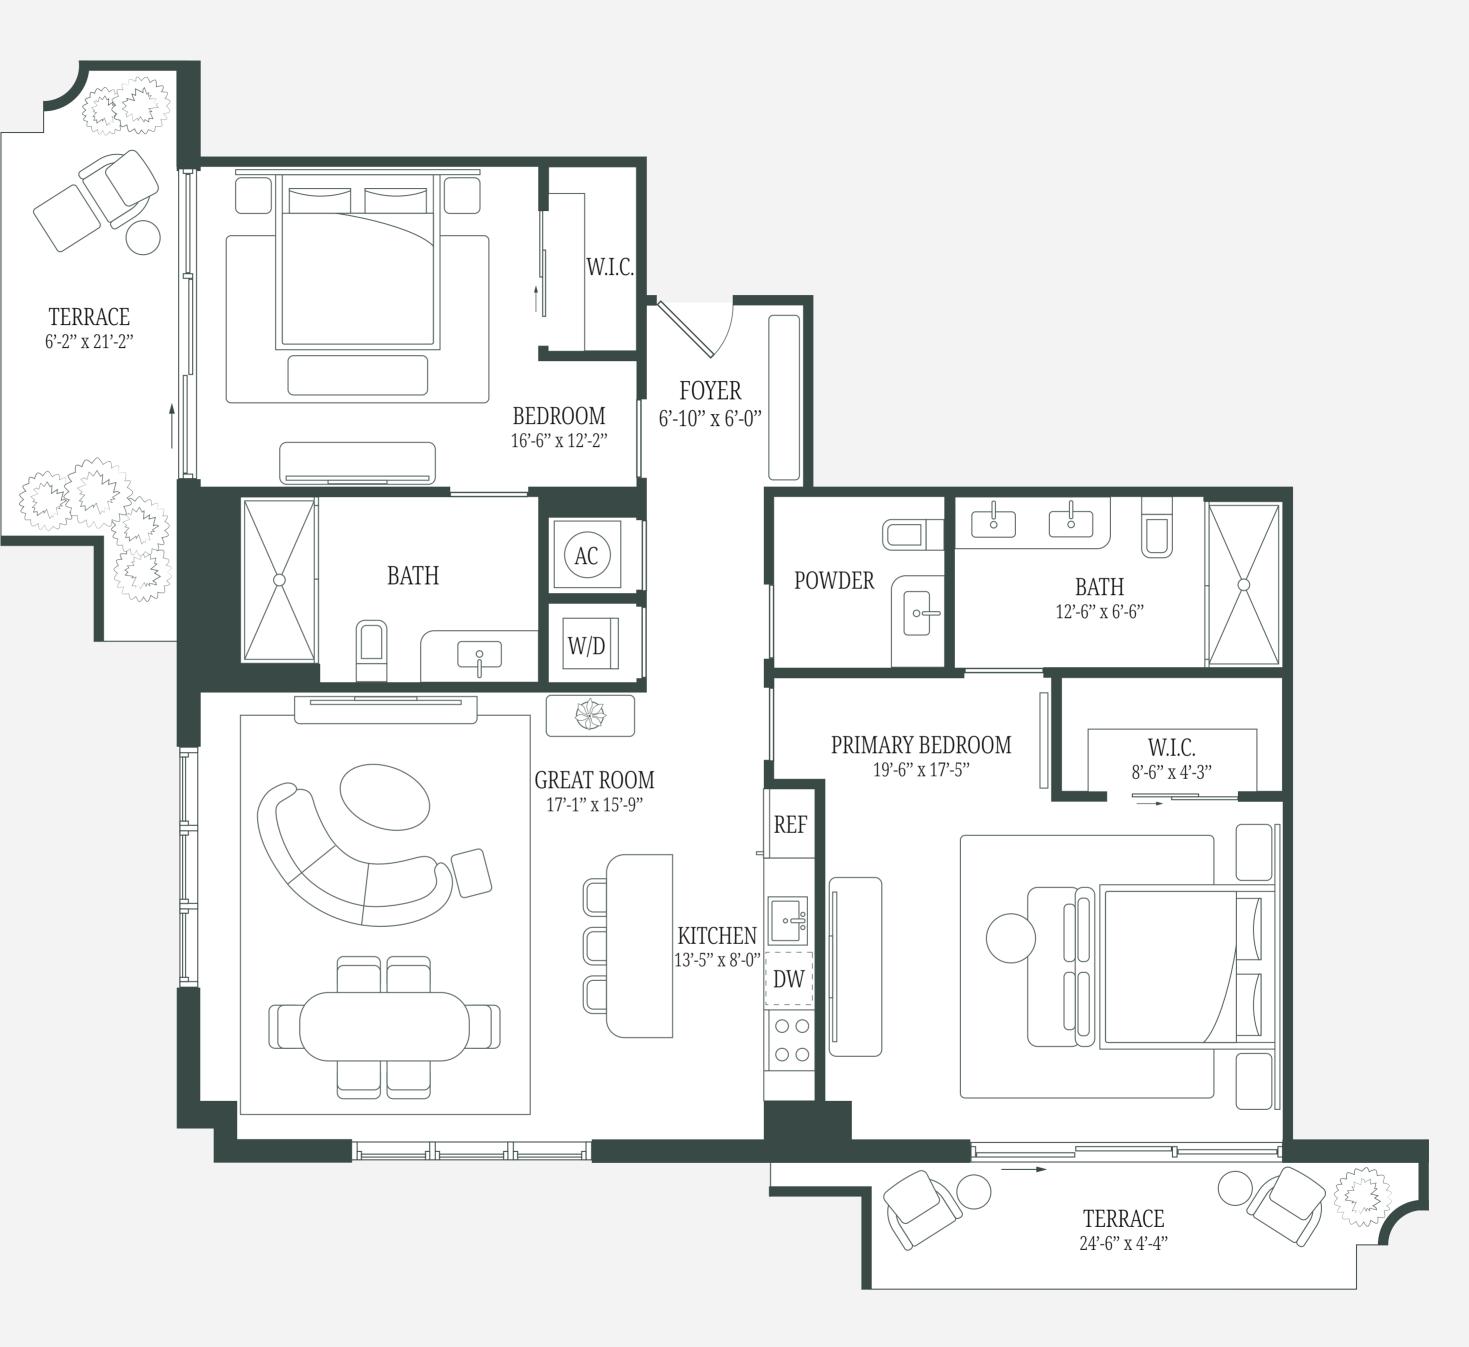

### 03 LINE

**INTERIOR:** 1104 SQ FT / 103 SQ METERS EXTERIOR: 247 - 962 SQ FT / 23 - 89 SQ METERS

2 BEDROOMS | 2 BATHROOMS

RESIDENCE I - LEVEL 5-12

02 LINE

**INTERIOR:** 1378 SQ FT / 128 SQ METERS EXTERIOR: 247 - 962 SQ FT / 23 - 89 SQ METERS

2 BEDROOMS | 2.5 BATHROOMS