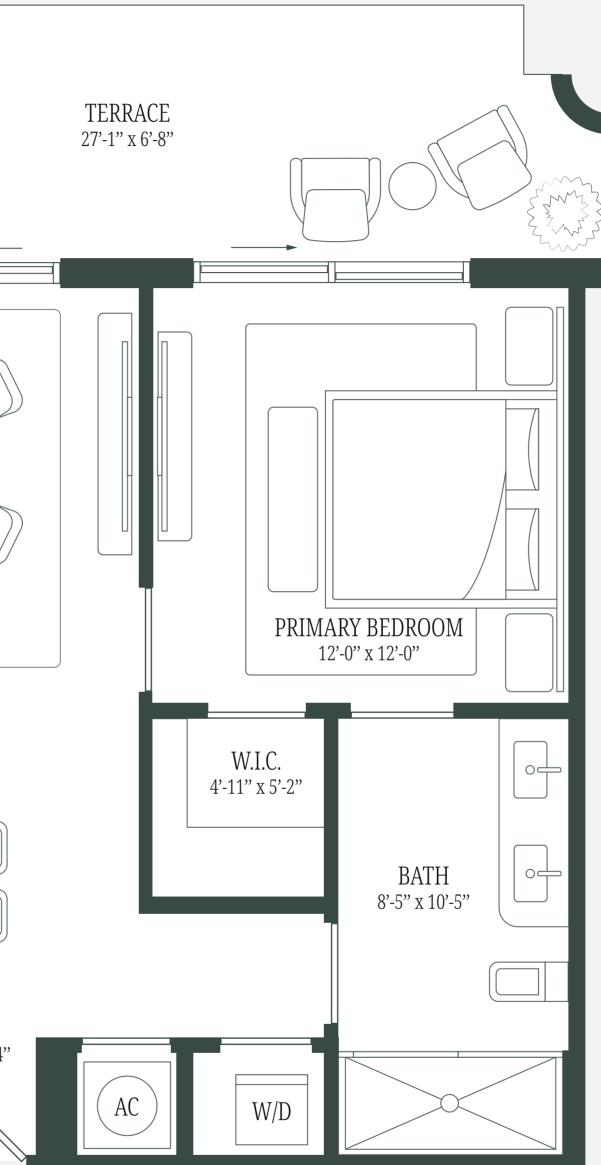

RESIDENCE **D** - LEVEL 5-10

### 07 LINE

**INTERIOR:** 682 SQ FT / 63 SQ METERS EXTERIOR: 161 - 610 SQ FT / 15 - 57 SQ METERS

1 BEDROOM | 1 BATHROOM

RESIDENCE G - LEVEL 5-10