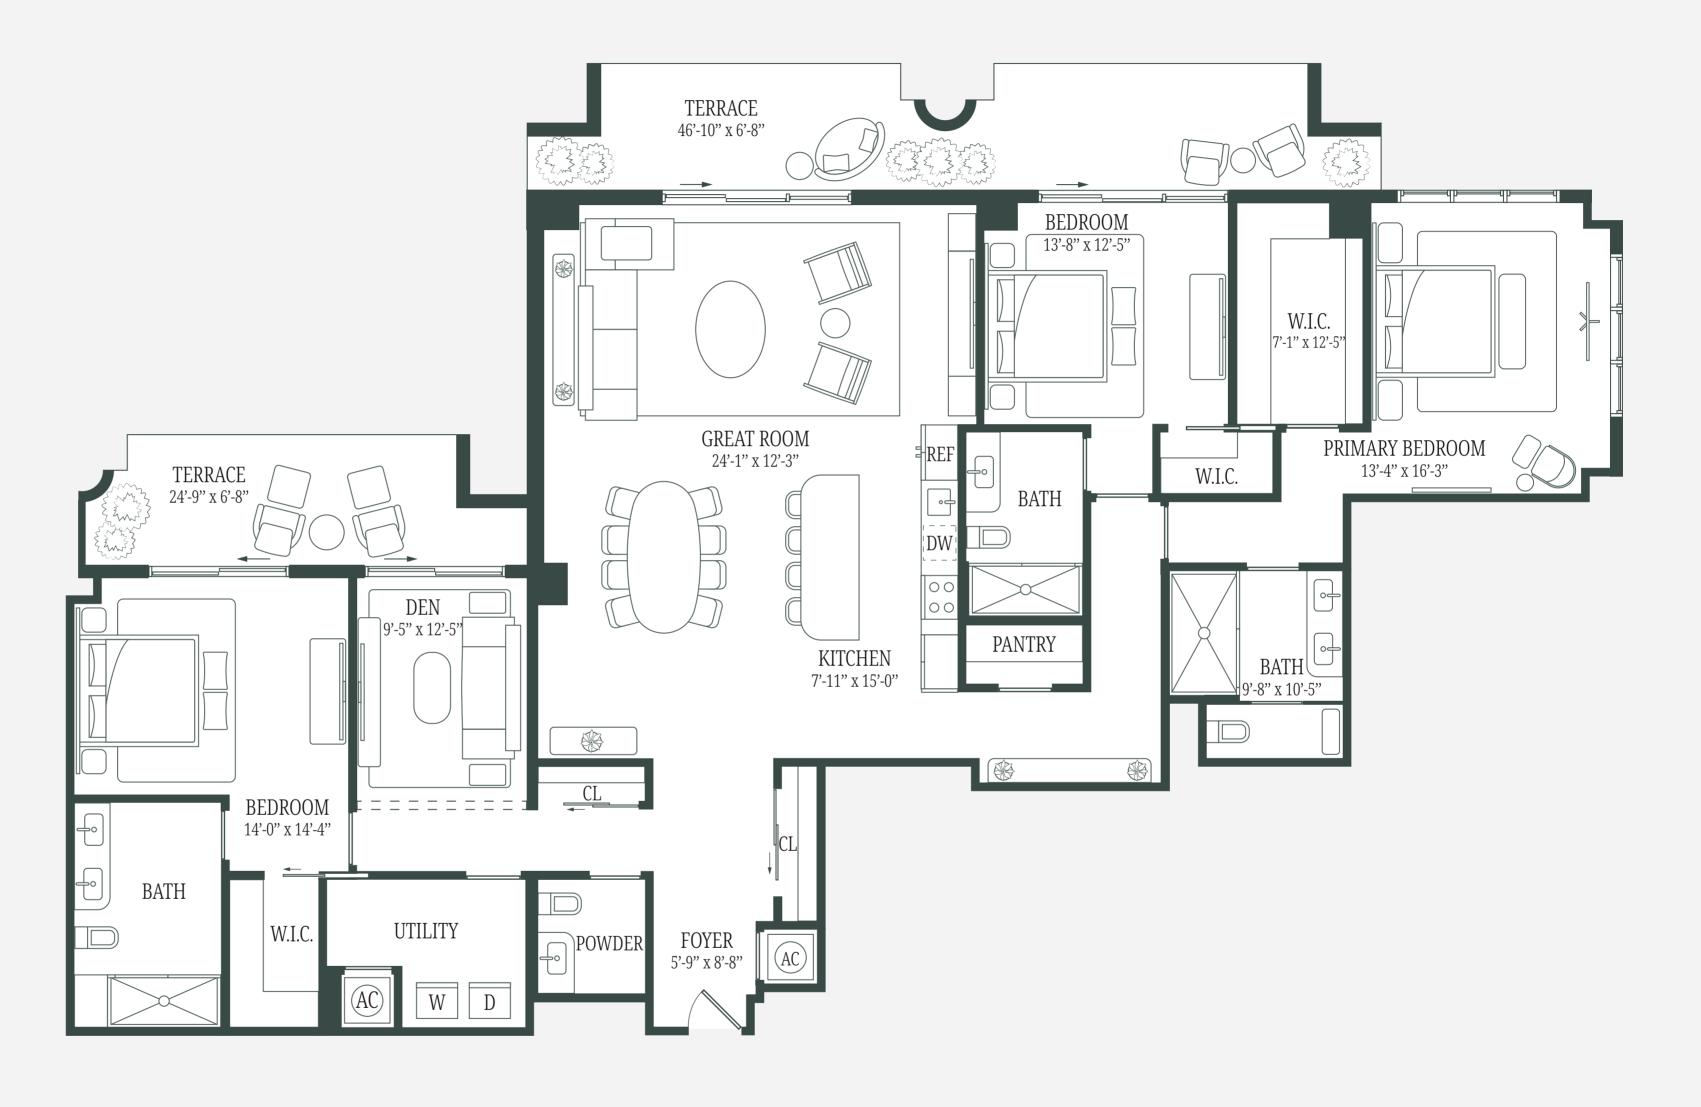

# Cora

RESIDENCE B-C - LEVEL 11-12

### 03 LINE

INTERIOR: 1782 SQ FT / 166 SQ METERS EXTERIOR: 464 SQ FT / 43 SQ METERS

3 BEDROOMS | 3 BATHROOMS | 1 DEN