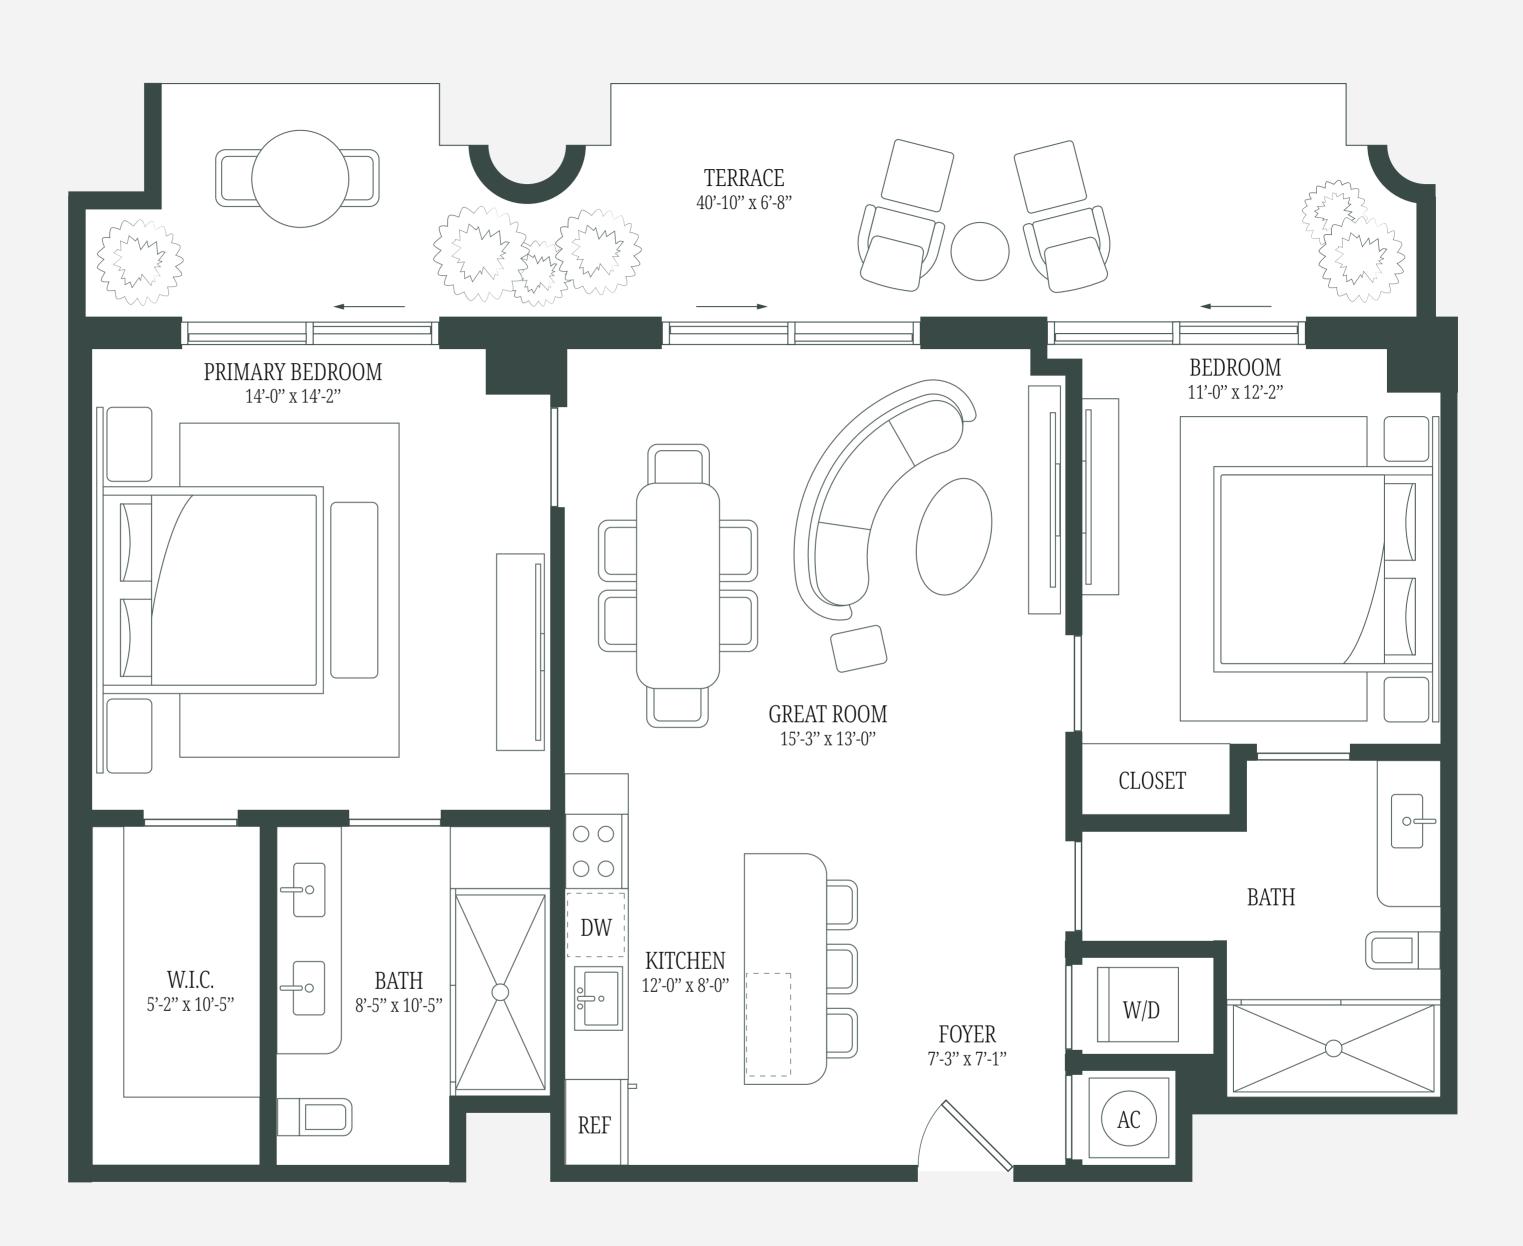

### 03 LINE

**INTERIOR:** 1104 SQ FT / 103 SQ METERS EXTERIOR: 247 - 962 SQ FT / 23 - 89 SQ METERS

2 BEDROOMS | 2 BATHROOMS

RESIDENCE I - LEVEL 5-12

02 LINE

**INTERIOR:** 1378 SQ FT / 128 SQ METERS EXTERIOR: 247 - 962 SQ FT / 23 - 89 SQ METERS

2 BEDROOMS | 2.5 BATHROOMS