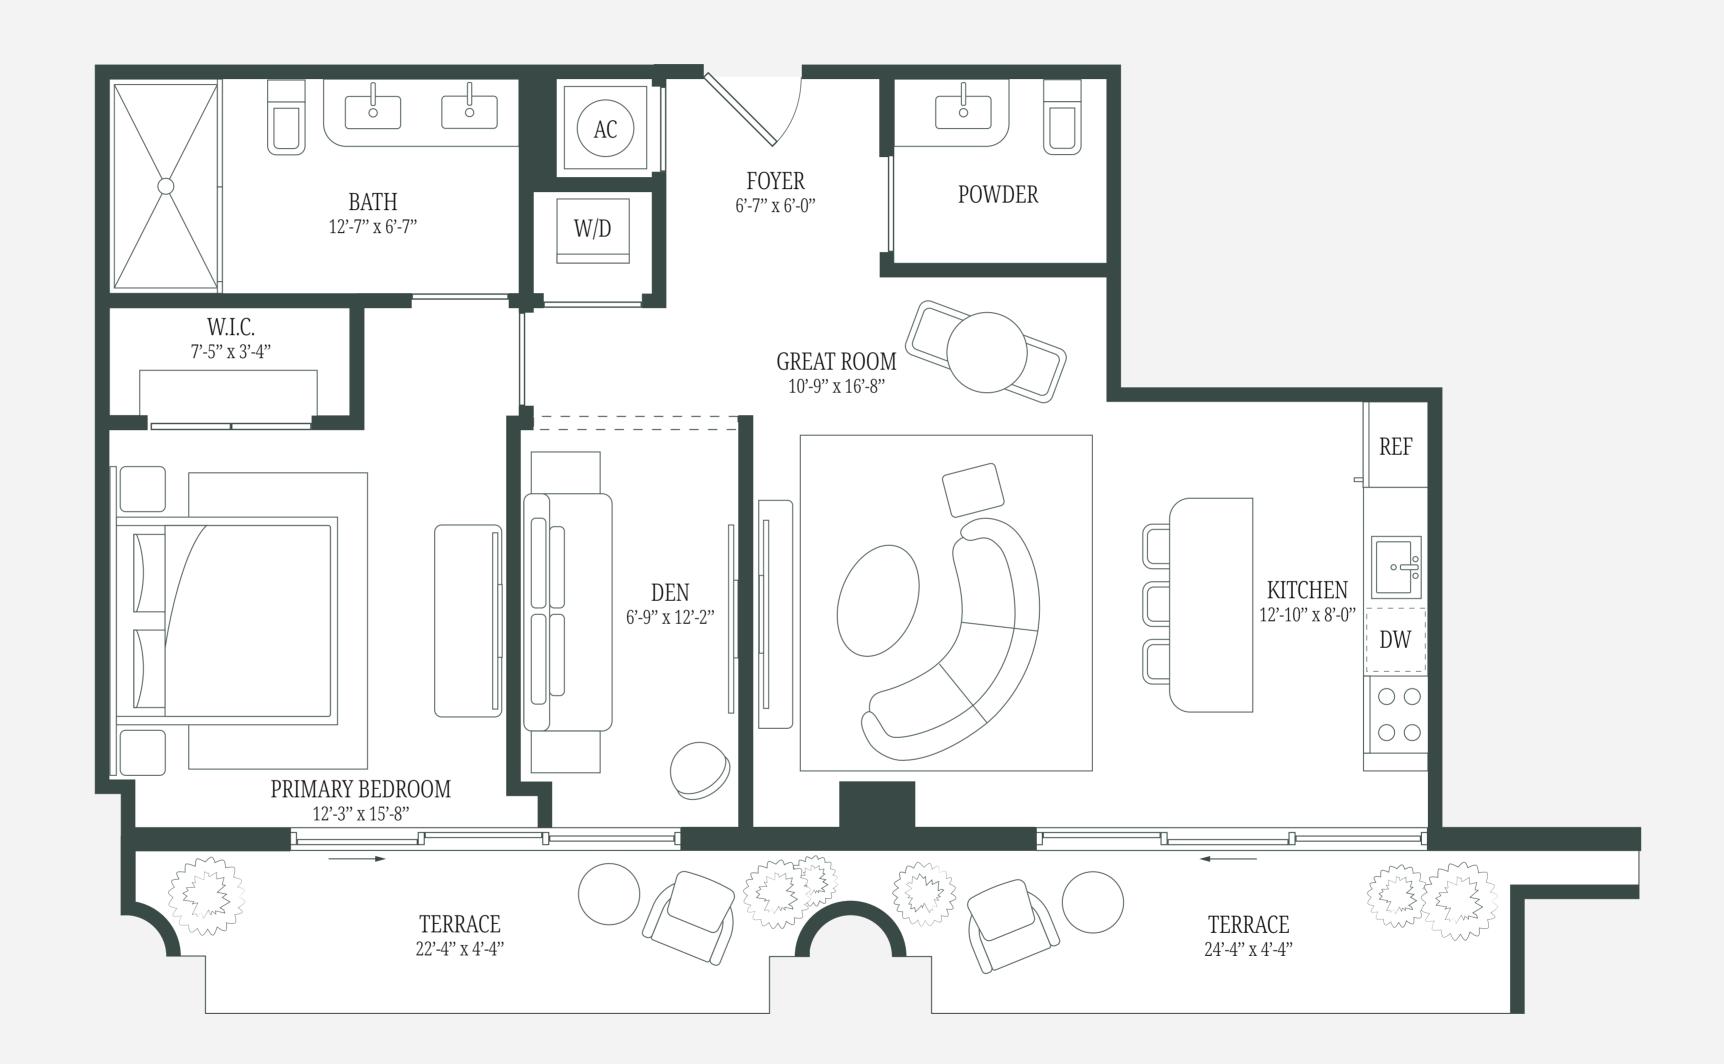

### 08 LINE

**INTERIOR:** 895 SQ FT / 83 SQ METERS EXTERIOR: 230 - 428 SQ FT / 21 - 40 SQ METERS

1 BEDROOM | 1 BATHROOM | 1 DEN

RESIDENCE **B** - LEVEL 5-10