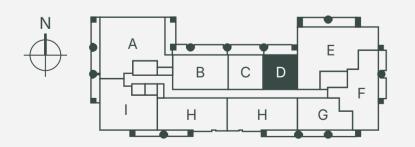

RESIDENCE **D** - LEVEL 5-10

### 07 LINE

**INTERIOR:** 682 SQ FT / 63 SQ METERS EXTERIOR: 161 - 610 SQ FT / 15 - 57 SQ METERS

1 BEDROOM | 1 BATHROOM

RESIDENCE G - LEVEL 5-10