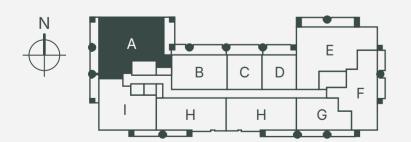

### $\left( \prod_{i=1}^{n} \left( \prod$

RESIDENCE A - LEVEL 5-12

### 01 LINE

**INTERIOR:** 1944 SQ FT / 181 SQ METERS **EXTERIOR:** 444 - 612 SQ FT / 41 - 57 SQ METERS

3 BEDROOMS | 3.5 BATHROOMS | 1 DEN