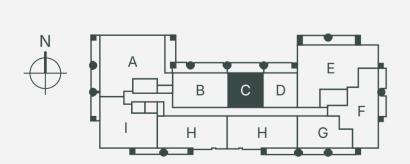

RESIDENCE **D** - LEVEL 5-10

### 07 LINE

**INTERIOR:** 682 SQ FT / 63 SQ METERS EXTERIOR: 161 - 610 SQ FT / 15 - 57 SQ METERS

1 BEDROOM | 1 BATHROOM

RESIDENCE G - LEVEL 5-10