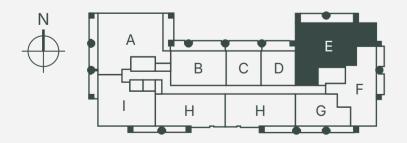

### 04 LINE

 $\triangle$ 

А

| <del>| • • •</del>

Е

**INTERIOR:** 1300 SQ FT / 121 SQ METERS **EXTERIOR:** 98 - 431 SQ FT / 9 - 40 SQ METERS

2 BEDROOMS | 2.5 BATHROOMS