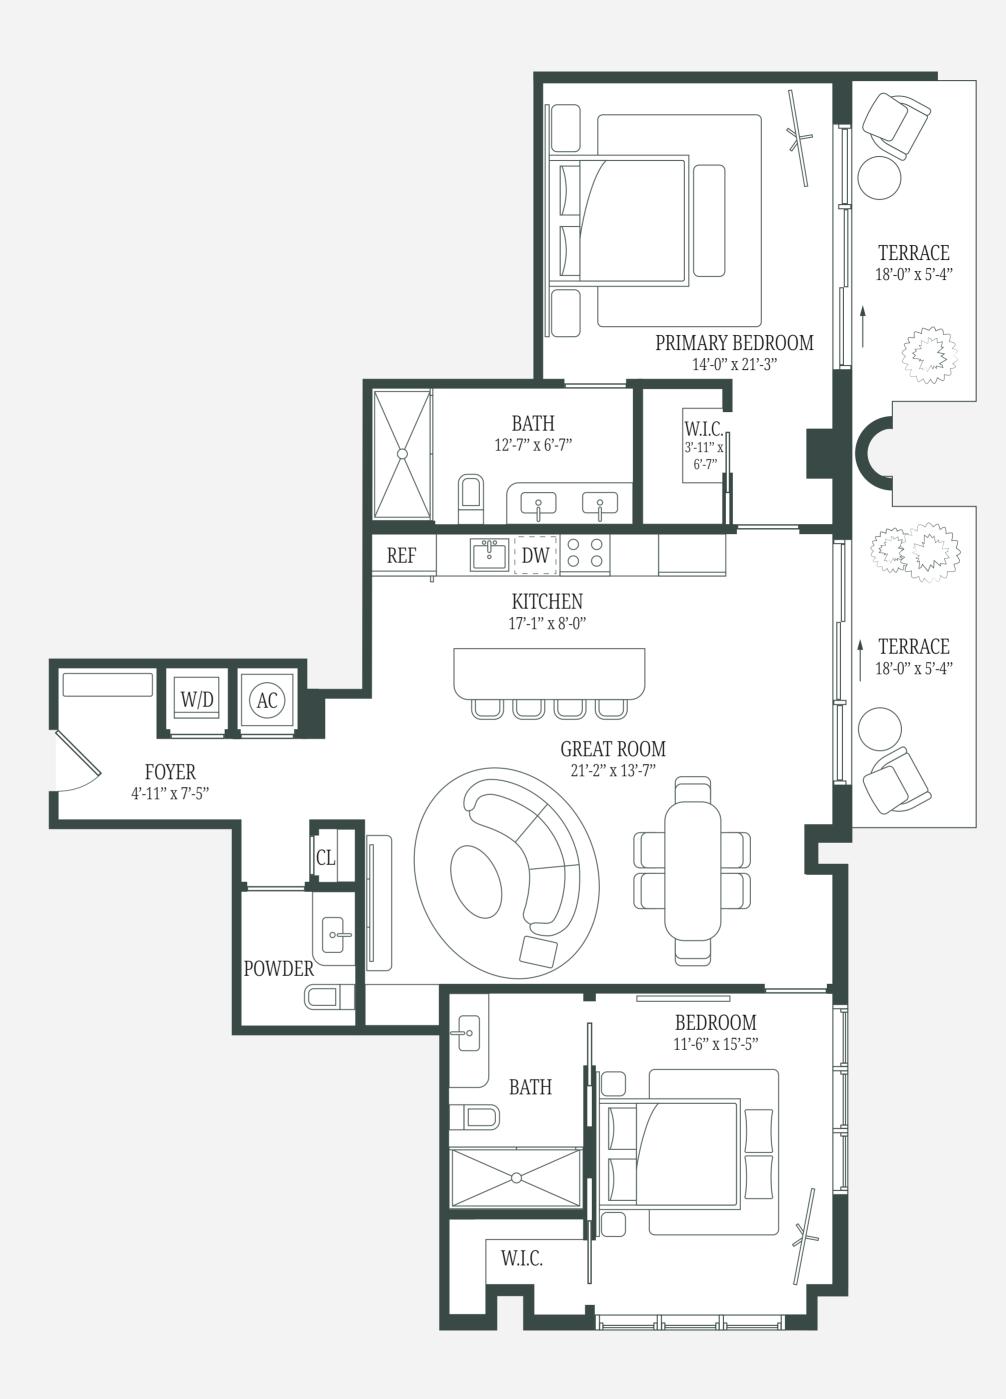

# Cora

RESIDENCE B-C - LEVEL 11-12

### 03 LINE

INTERIOR: 1782 SQ FT / 166 SQ METERS EXTERIOR: 464 SQ FT / 43 SQ METERS

3 BEDROOMS | 3 BATHROOMS | 1 DEN