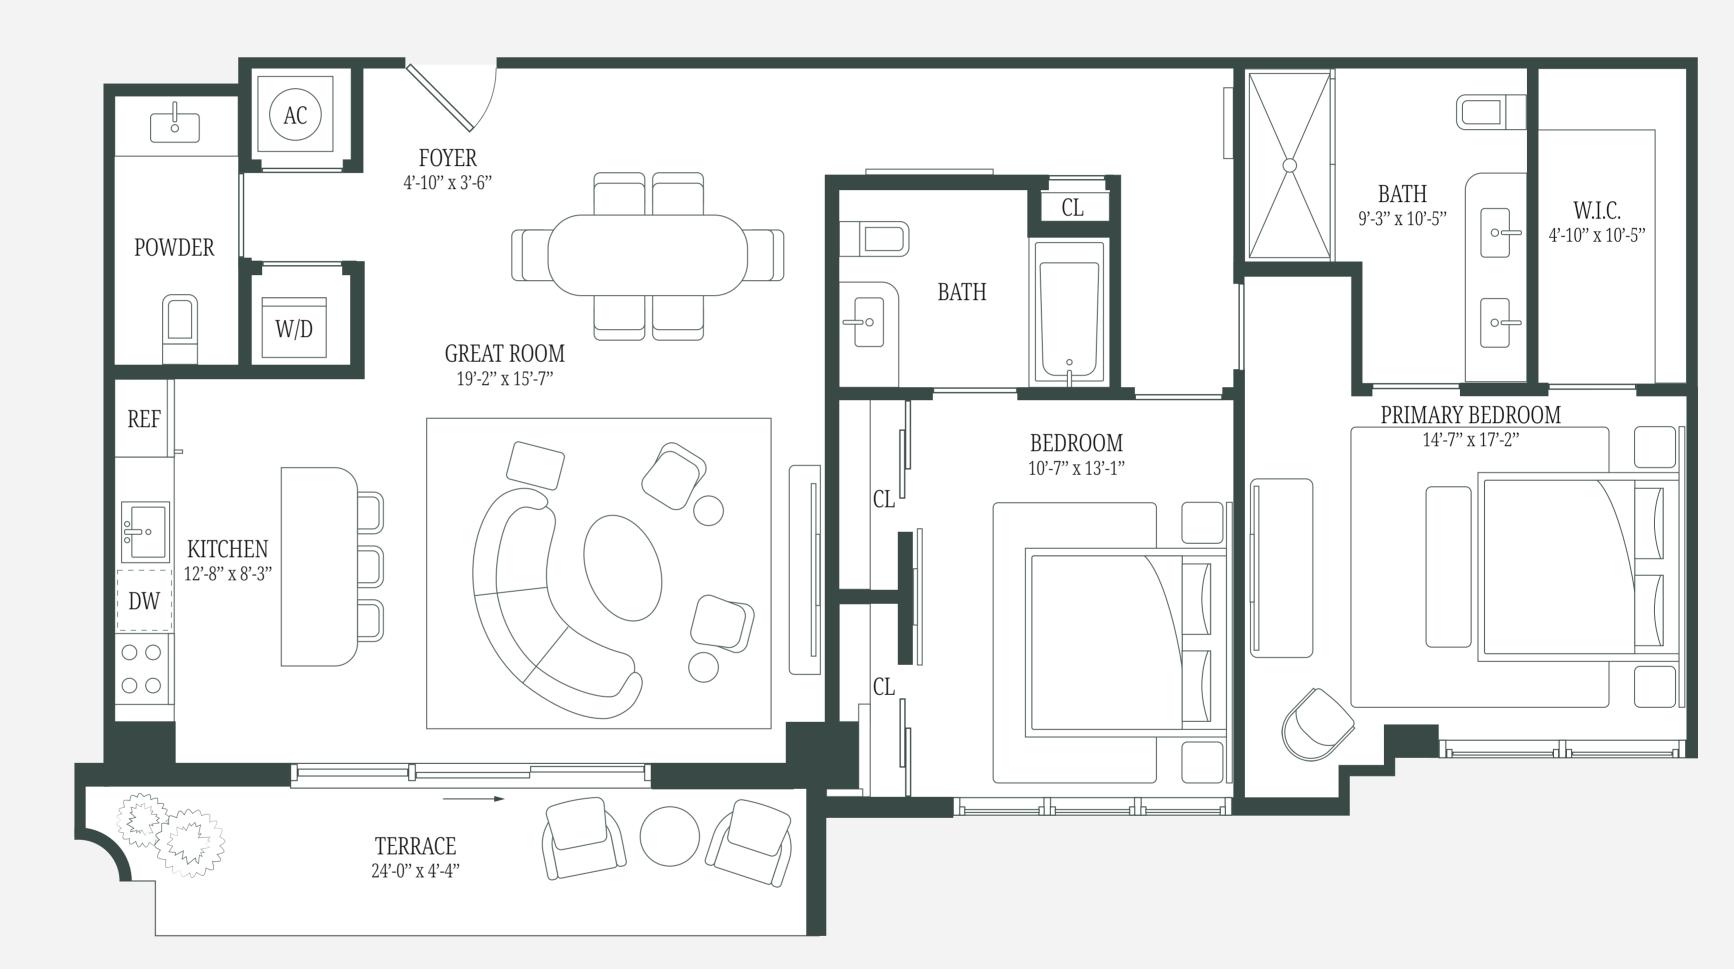

# Cora

RESIDENCE **D-E** - LEVEL 11-12

### 05 LINE

INTERIOR: 2651 SQ FT / 246 SQ METERS EXTERIOR: 452 SQ FT / 42 SQ METERS

3 BEDROOMS | 3.5 BATHROOMS | 1 DEN