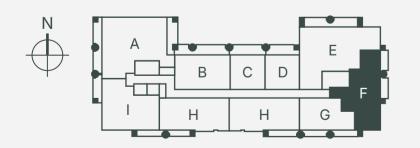

### 08 LINE

**INTERIOR:** 895 SQ FT / 83 SQ METERS EXTERIOR: 230 - 428 SQ FT / 21 - 40 SQ METERS

1 BEDROOM | 1 BATHROOM | 1 DEN

RESIDENCE **B** - LEVEL 5-10