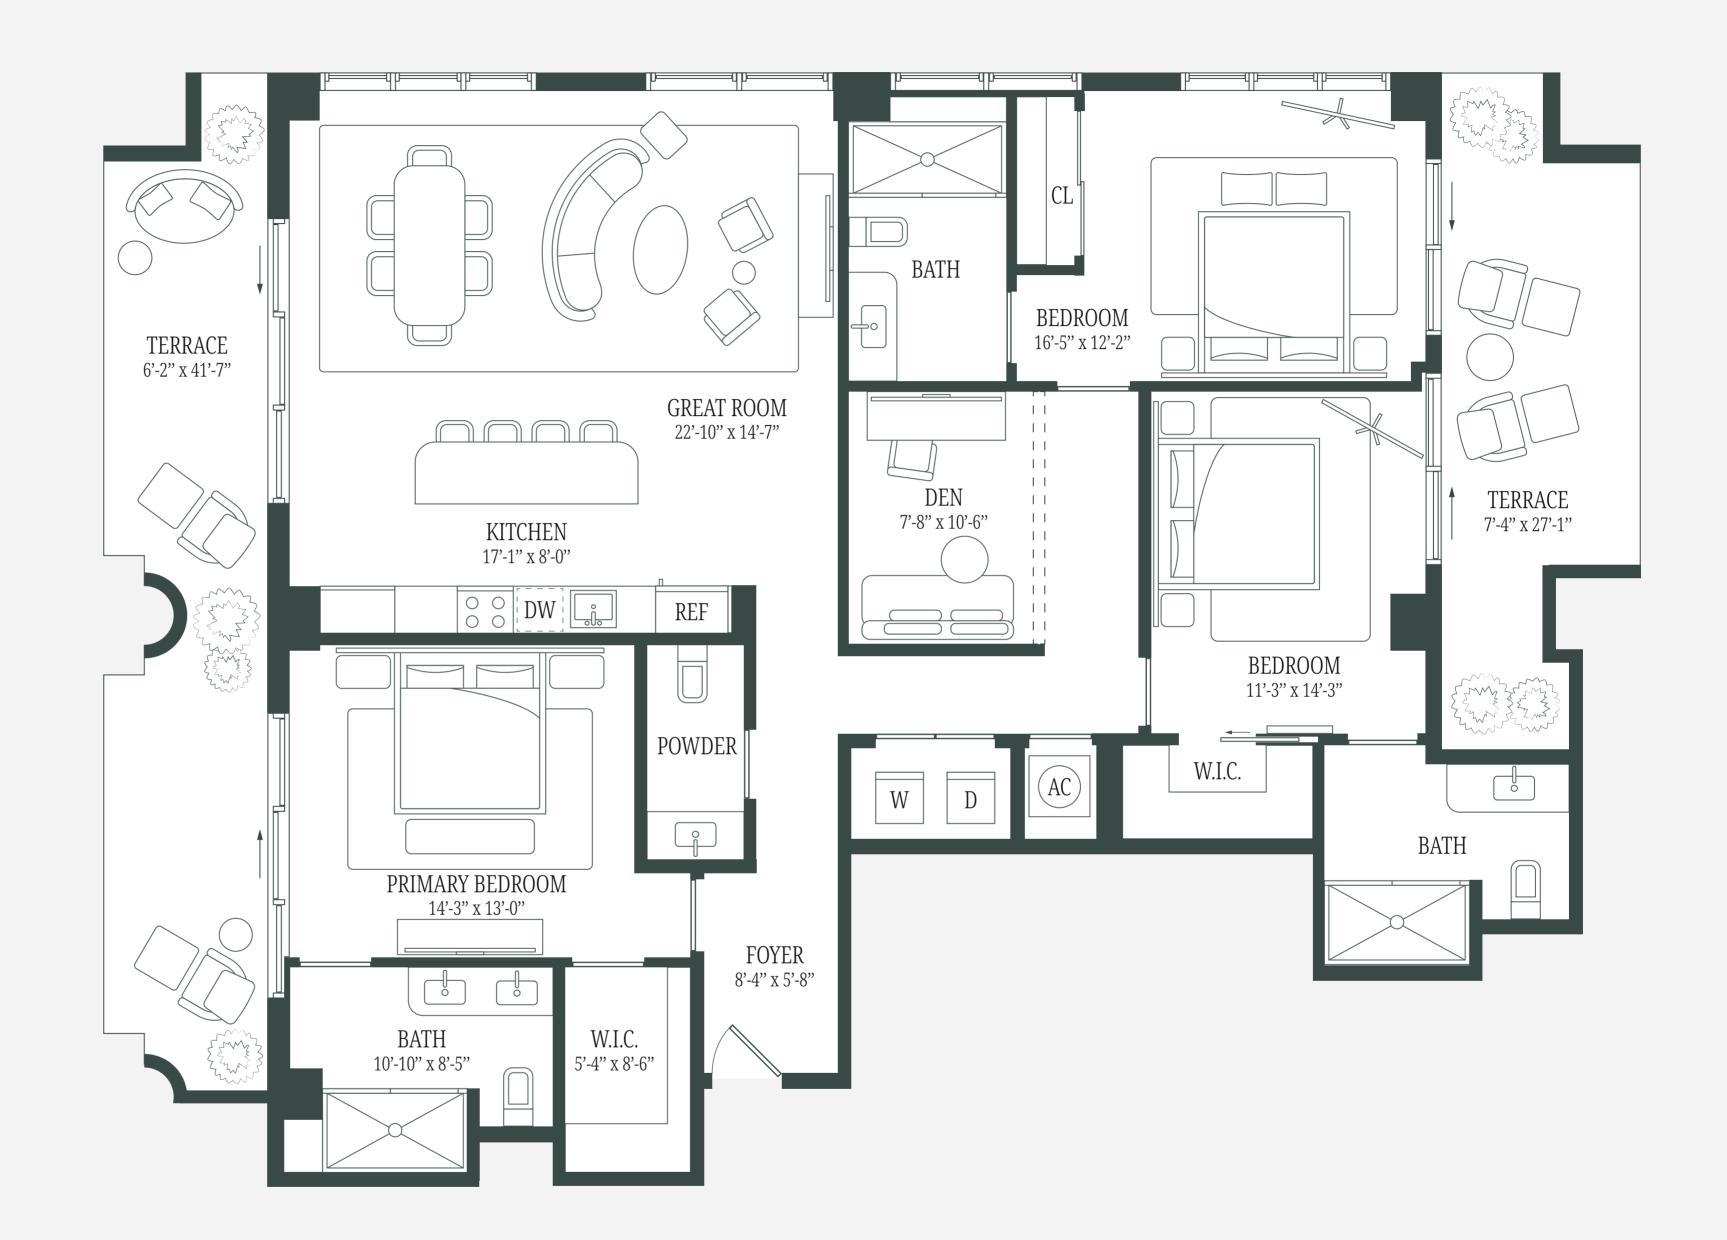

# Cora

RESIDENCE **D-E** - LEVEL 11-12

### 05 LINE

INTERIOR: 2651 SQ FT / 246 SQ METERS EXTERIOR: 452 SQ FT / 42 SQ METERS

3 BEDROOMS | 3.5 BATHROOMS | 1 DEN