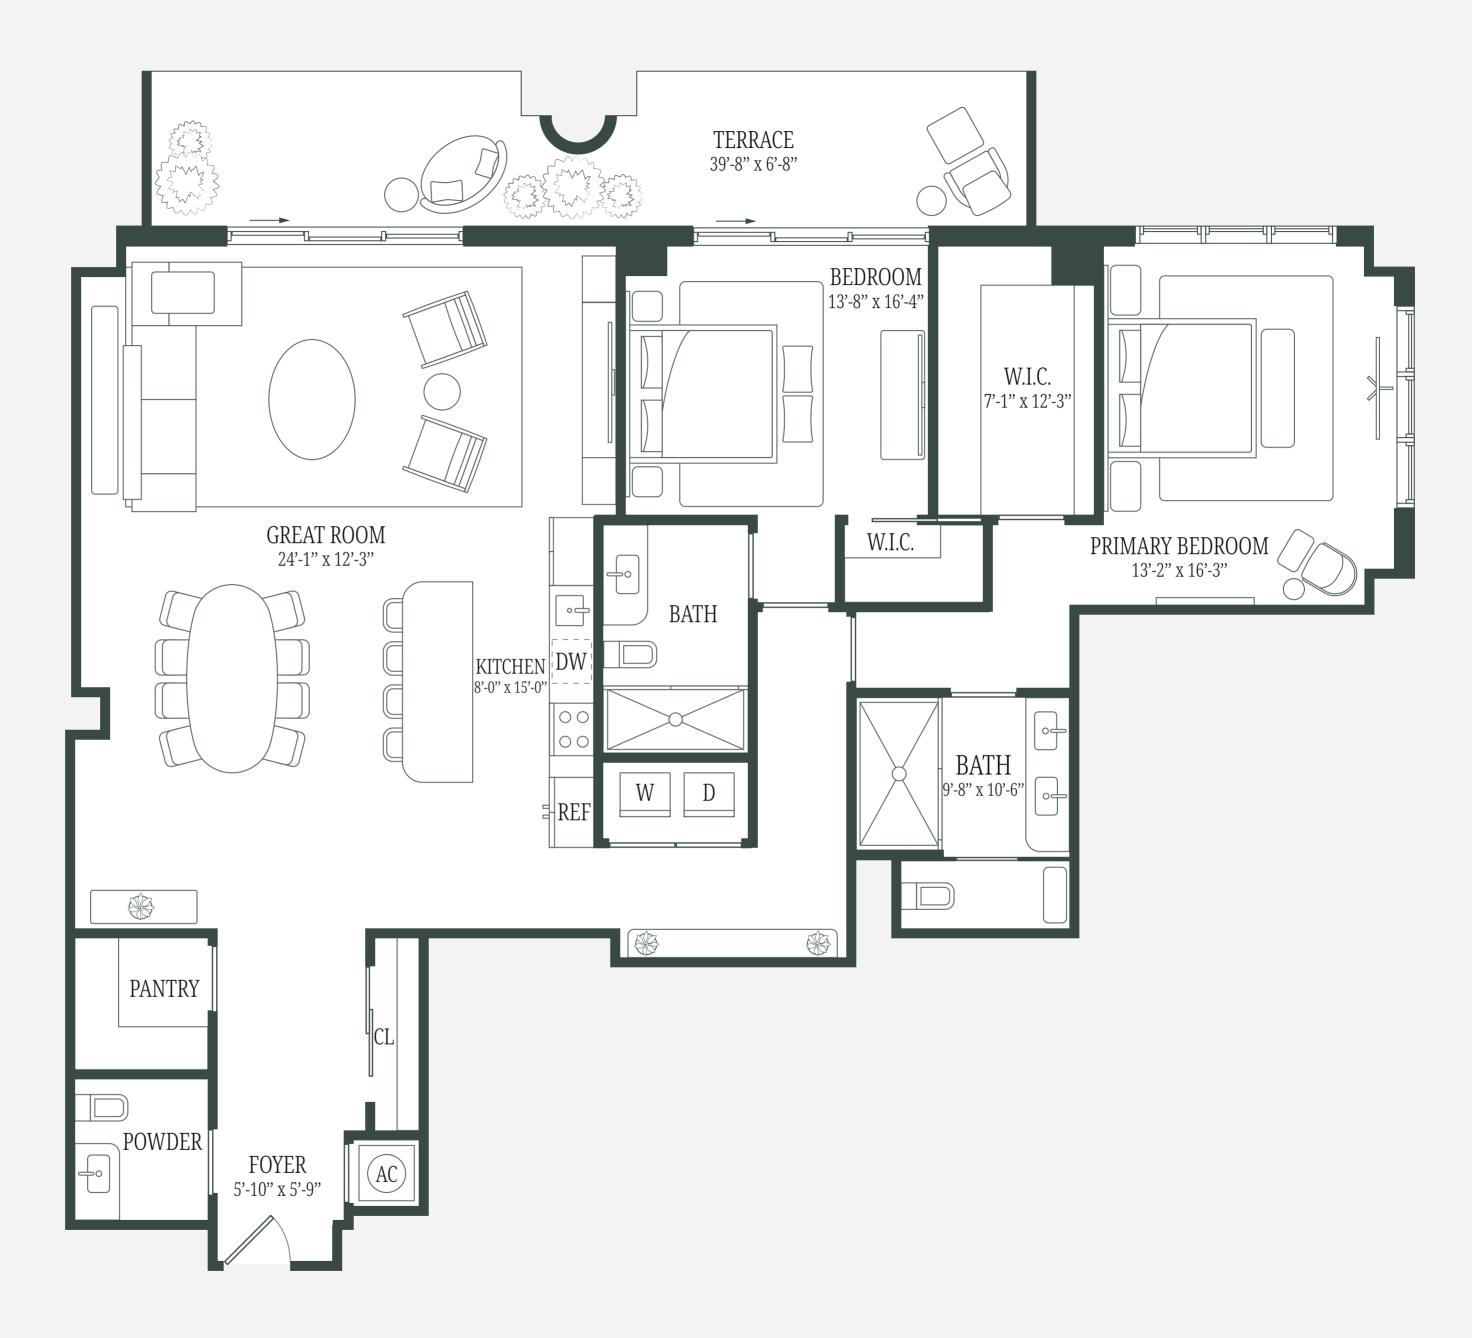

### $\left( \begin{array}{c} 0 \\ 1 \\ 0 \end{array} \right)$

RESIDENCE F-G - LEVEL 11-12

### 07 LINE

**INTERIOR:** 2300 SQ FT / 214 SQ METERS EXTERIOR: 423 SQ FT / 39 SQ METERS

3 BEDROOMS | 3 BATHROOMS | 1 DEN