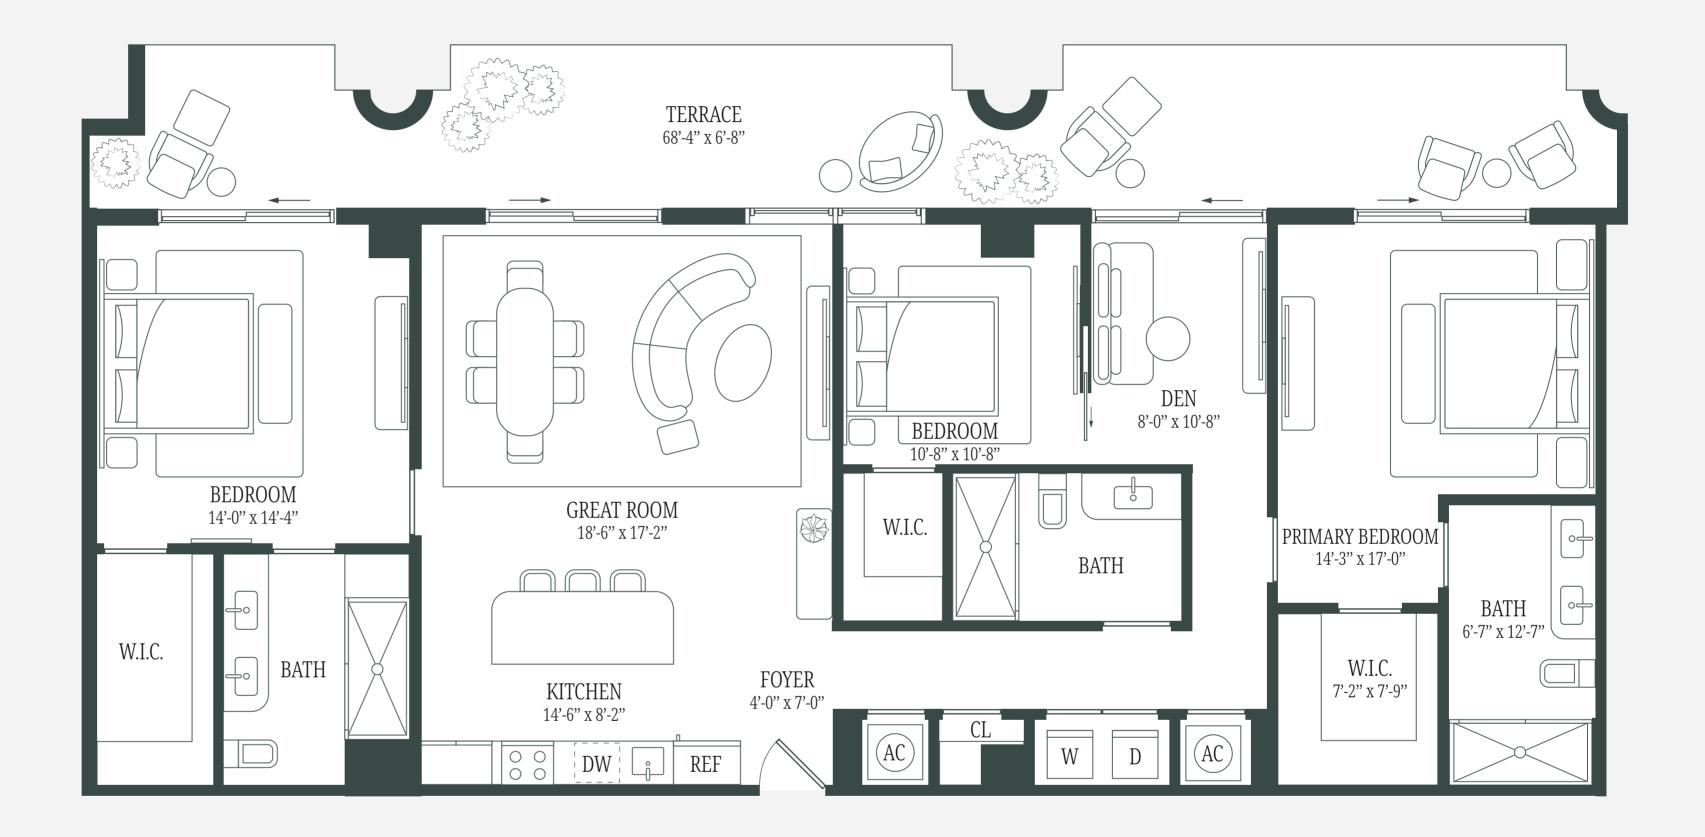

# Cora

RESIDENCE B-C - LEVEL 11-12

### 03 LINE

INTERIOR: 1782 SQ FT / 166 SQ METERS EXTERIOR: 464 SQ FT / 43 SQ METERS

3 BEDROOMS | 3 BATHROOMS | 1 DEN