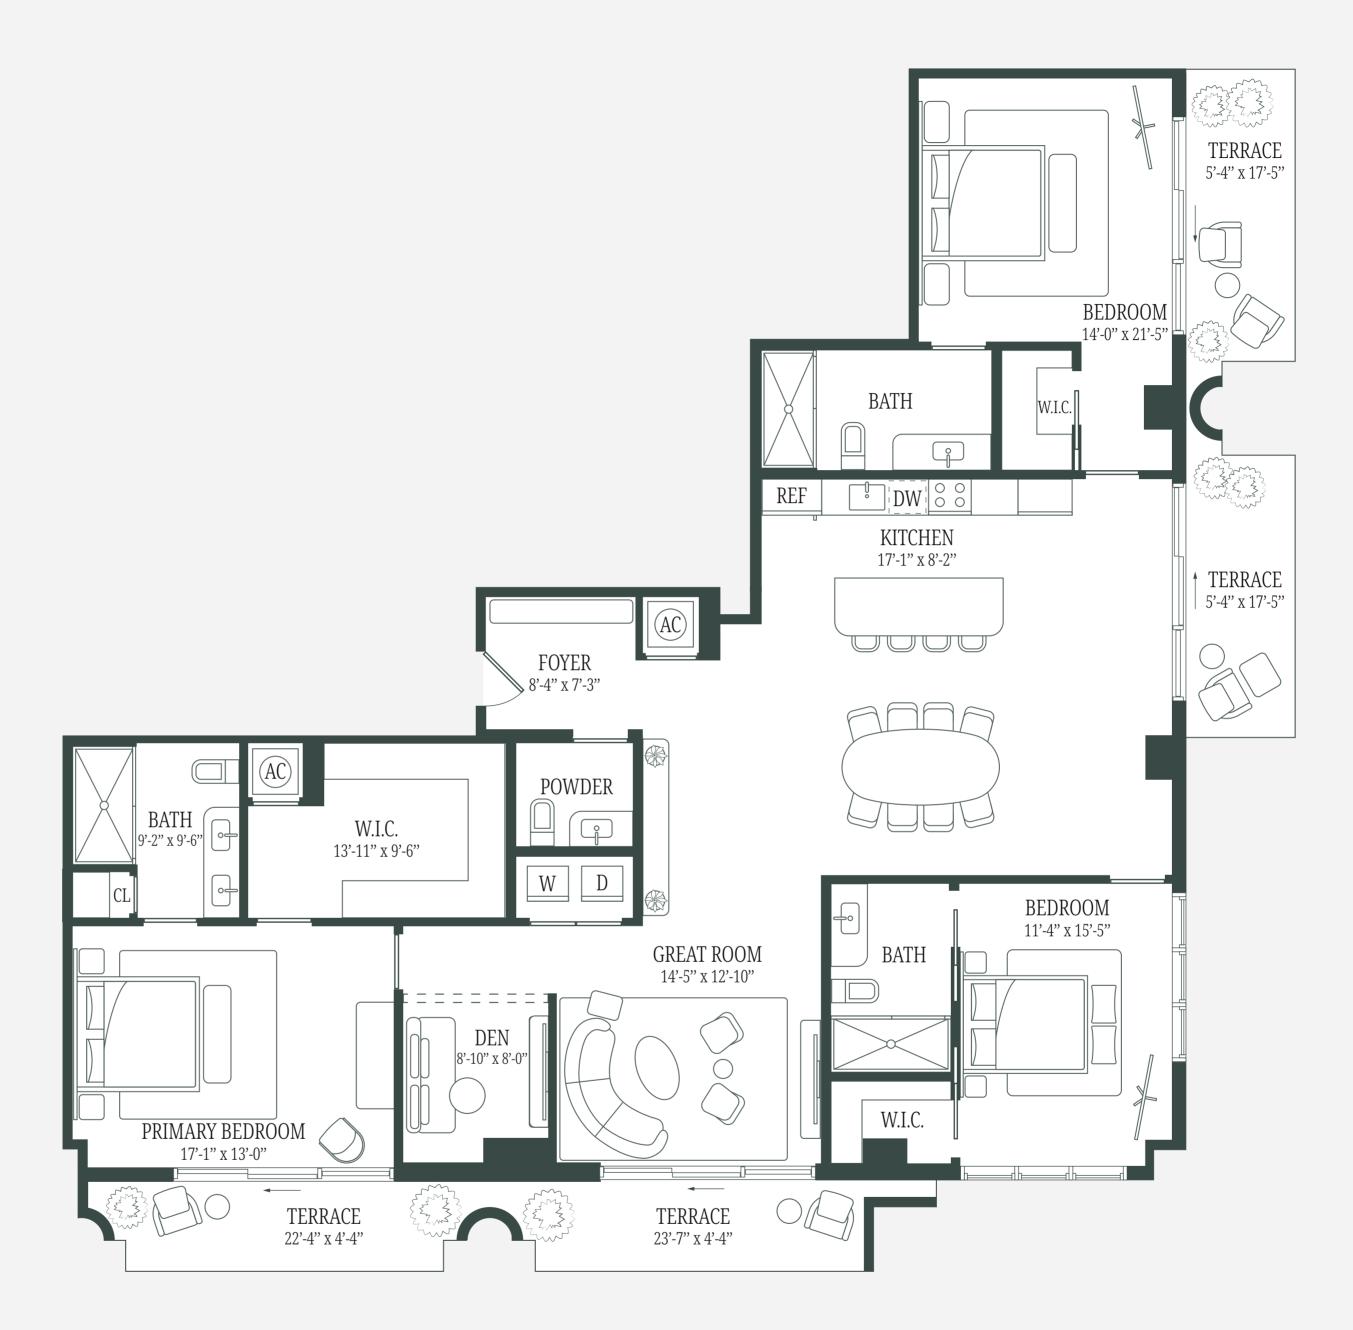

# Cora

RESIDENCE **D-E** - LEVEL 11-12

### 05 LINE

INTERIOR: 2651 SQ FT / 246 SQ METERS EXTERIOR: 452 SQ FT / 42 SQ METERS

3 BEDROOMS | 3.5 BATHROOMS | 1 DEN