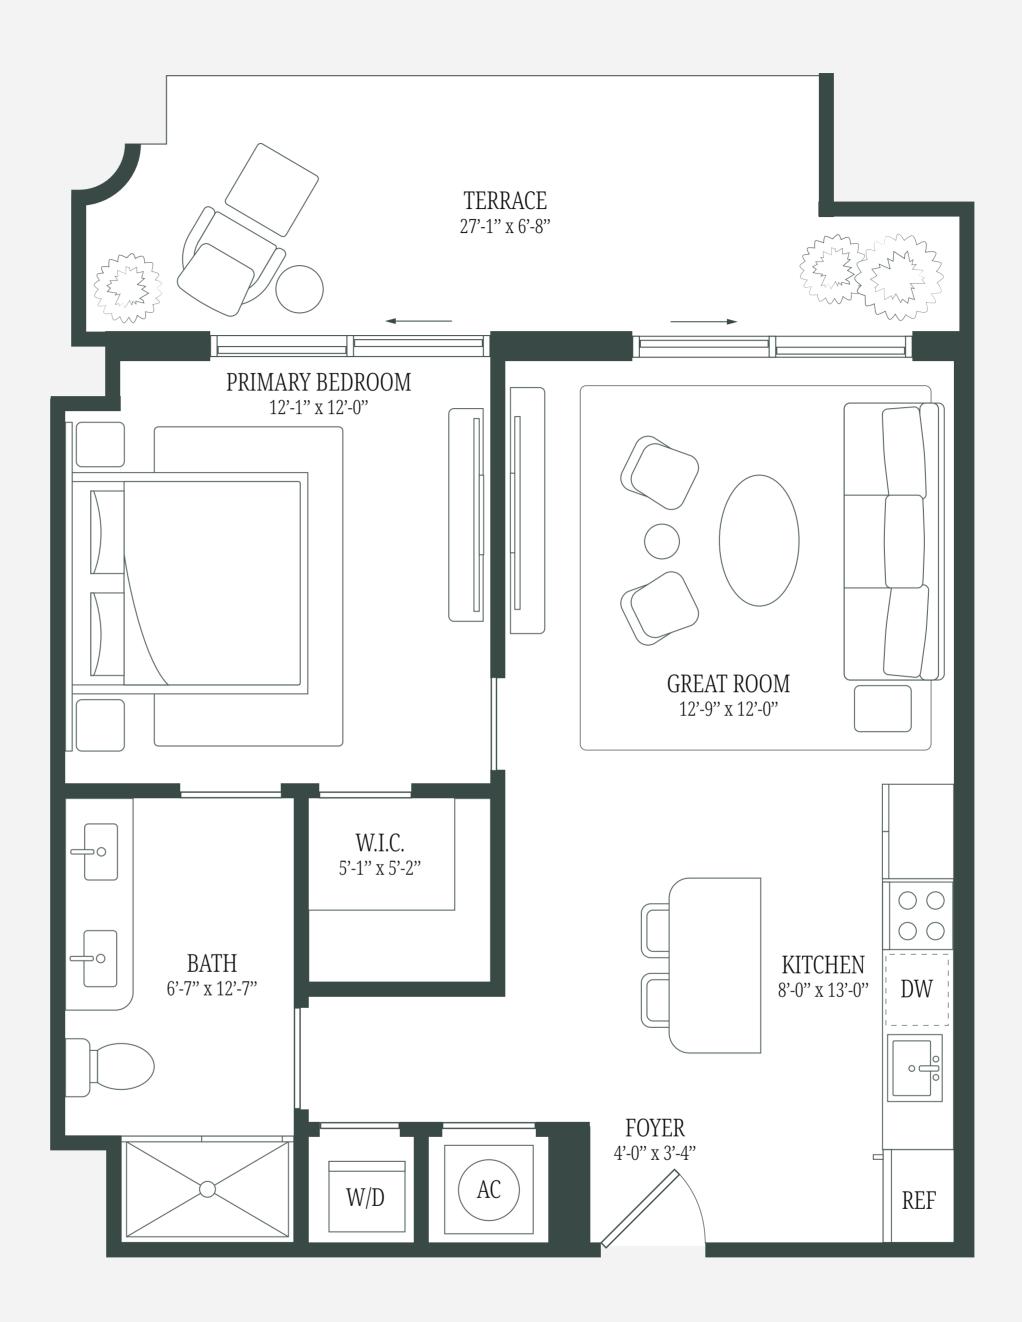

RESIDENCE **D** - LEVEL 5-10

### 07 LINE

**INTERIOR:** 682 SQ FT / 63 SQ METERS EXTERIOR: 161 - 610 SQ FT / 15 - 57 SQ METERS

1 BEDROOM | 1 BATHROOM

RESIDENCE G - LEVEL 5-10