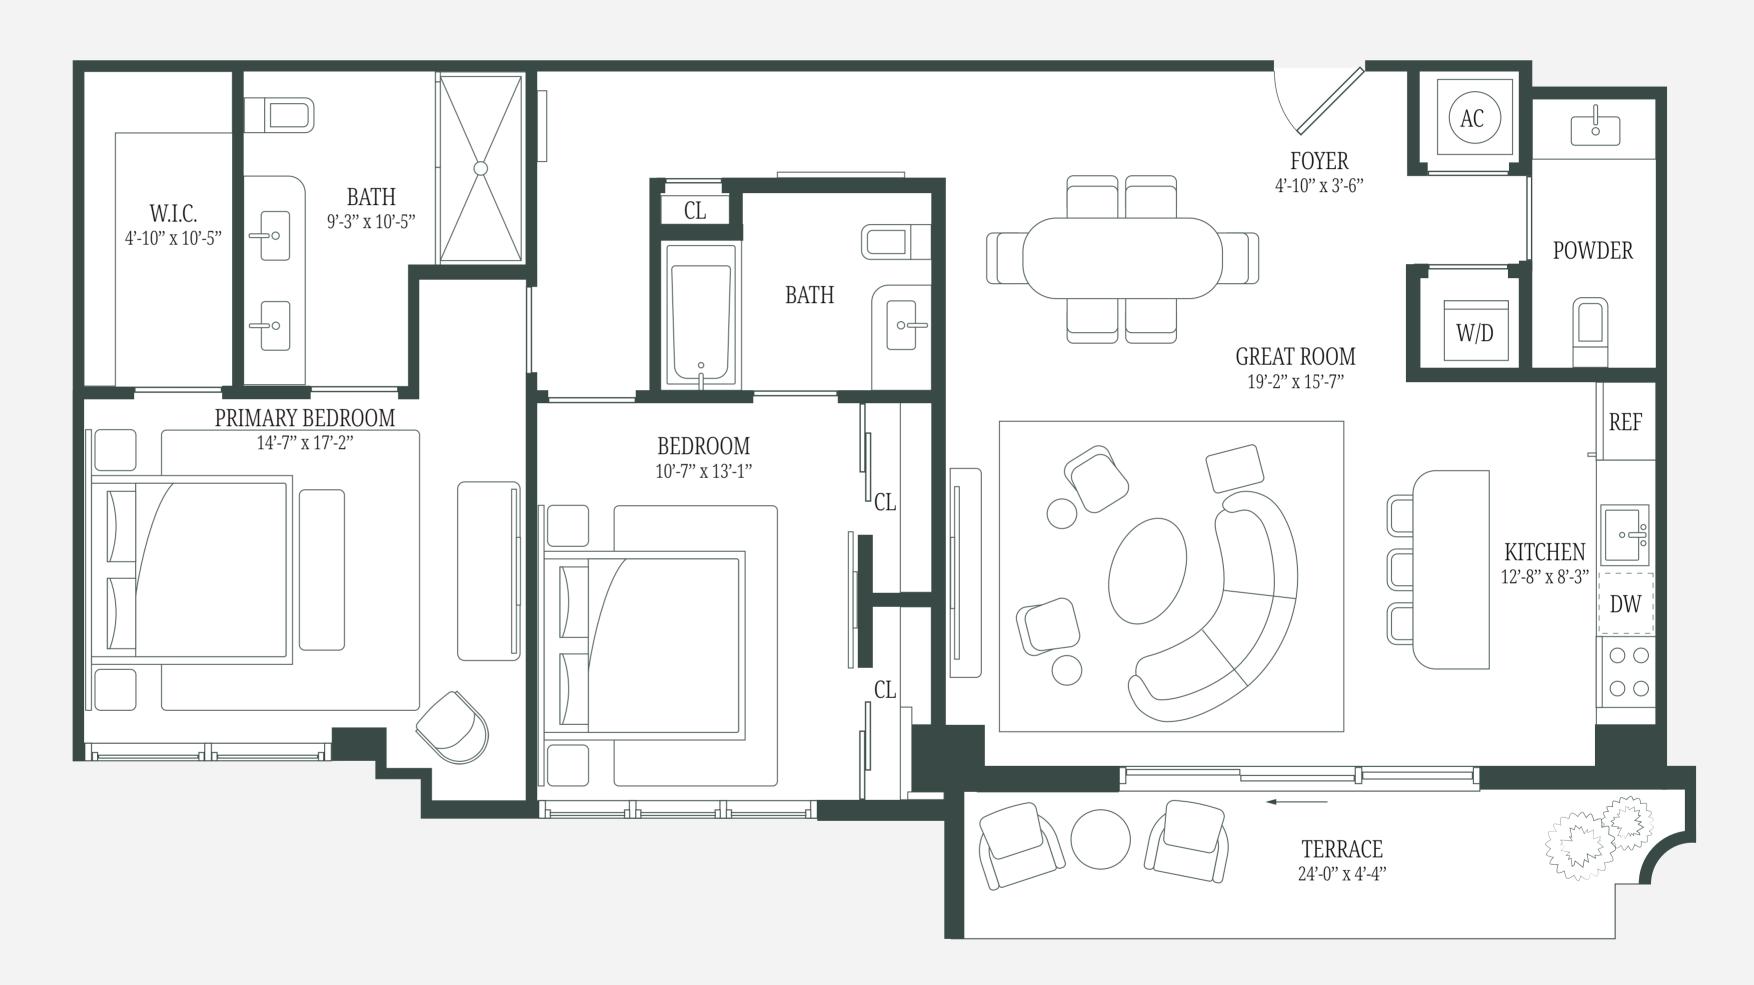

### 06 LINE

 INTERIOR:

 1300 SQ FT / 121 SQ METERS

 EXTERIOR:

 131 - 486 SQ FT / 12 - 45 SQ METERS

2 BEDROOMS | 2.5 BATHROOMS