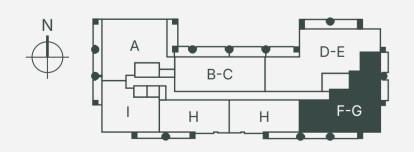

# Cora

RESIDENCE B-C - LEVEL 11-12

### 03 LINE

INTERIOR: 1782 SQ FT / 166 SQ METERS EXTERIOR: 464 SQ FT / 43 SQ METERS

3 BEDROOMS | 3 BATHROOMS | 1 DEN

# Cora

RESIDENCE **D-E** - LEVEL 11-12

### 05 LINE

INTERIOR: 2651 SQ FT / 246 SQ METERS EXTERIOR: 452 SQ FT / 42 SQ METERS

3 BEDROOMS | 3.5 BATHROOMS | 1 DEN

### $\left( \begin{array}{c} 0 \\ 1 \\ 0 \end{array} \right)$

RESIDENCE F-G - LEVEL 11-12

### 07 LINE

**INTERIOR:** 2300 SQ FT / 214 SQ METERS EXTERIOR: 423 SQ FT / 39 SQ METERS

3 BEDROOMS | 3 BATHROOMS | 1 DEN