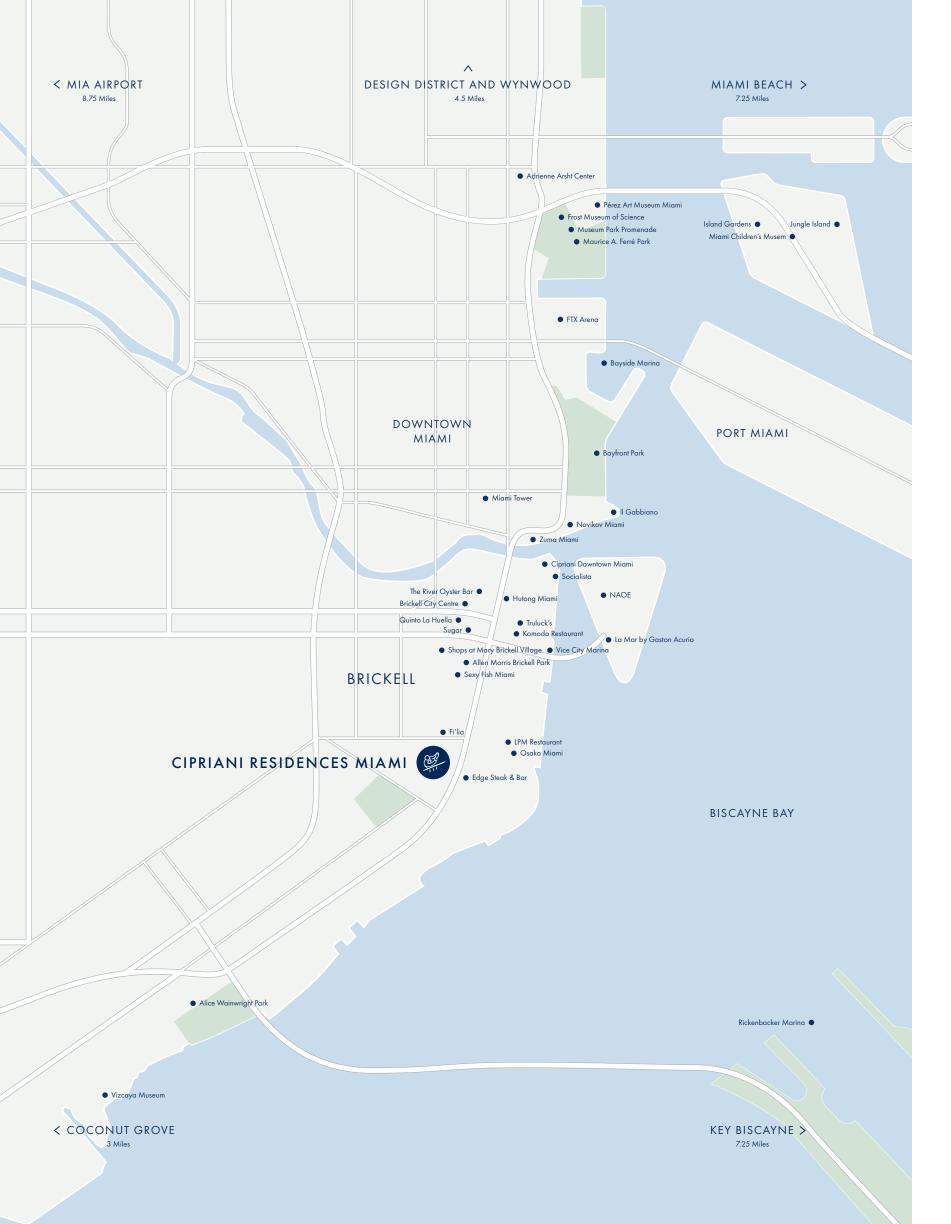

# THE CENTERPIECE $\bigcirc F$ BRICKELL

Left Page: Brickell Key Park, Brickell City Center

Right Page: Pérez Art Museum, Brickell Shopping, Cipriani Downtown Miami

"Brickell feels more like New York than Miami, with a similar ambition, fast-paced lifestyle and walkability. Everything you need to live, work, shop and relax."