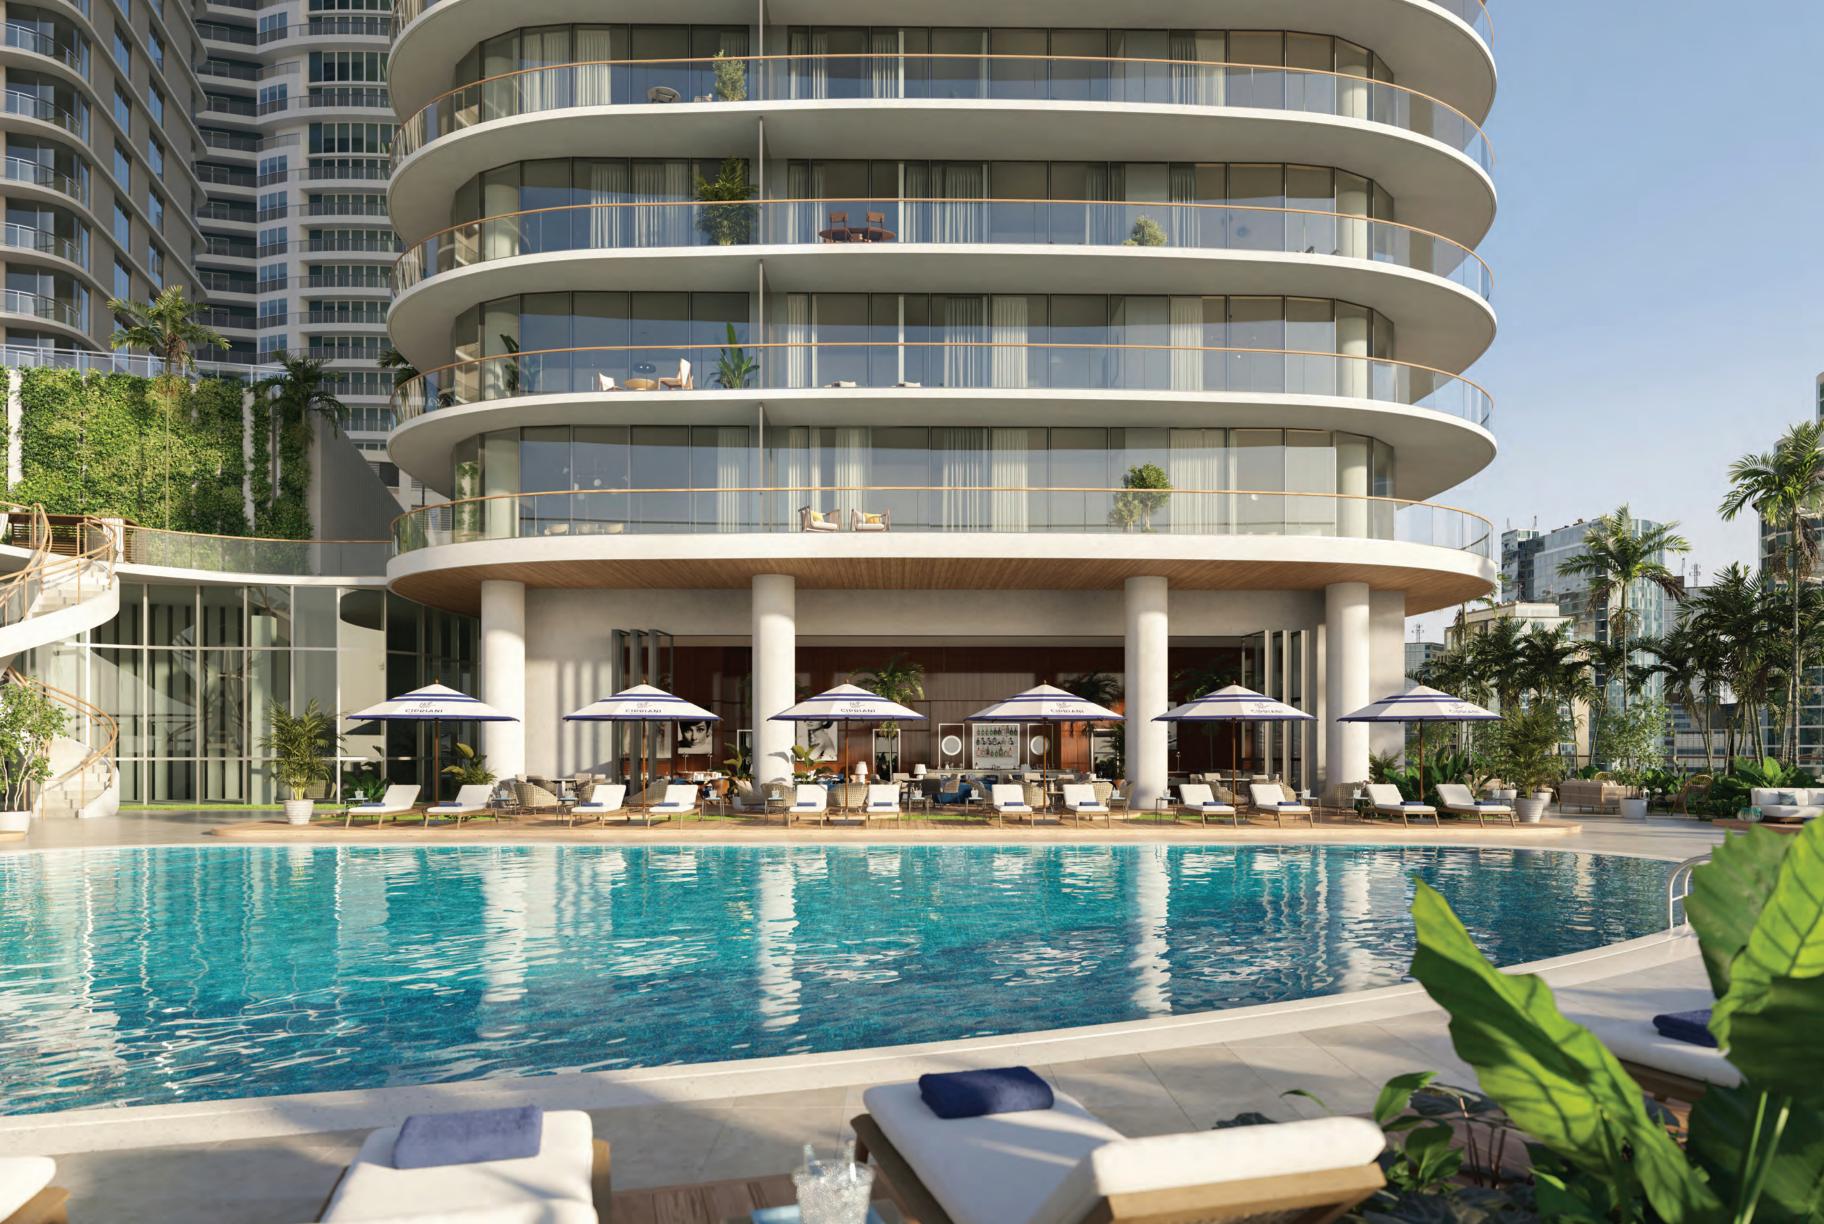

Masterfully designed in collaboration with Cipriani, the amenities serve as an extension of one's home. Residents will have exclusive access to dining services by Cipriani, available both in-home or in private dining rooms. Dining services extend to the resort deck, where residents can enjoy a Bellini on the sun terrace, or lounge in cabanas beside the two swimming pools.

#### AMENITIES

- Exclusive private entrance with lush landscaping and elegant porte-cochère
- Dramatic lobby leading to two banks of high-speed, touchless elevators
- Signature private dining experiences by Cipriani
- In-home dining and 24-hour catering services by Cipriani, exclusive to residents
- Private dining rooms available for reservation, catered by Cipriani
- Elevated resort deck with two swimming pools, a blissful outdoor spa, poolside cabanas, and a beautifully landscaped sun terrace
- Poolside food and beverage services catered by Cipriani
- Holistic spa with sauna and treatment rooms
- Luxurious residents' lounge for special events and intimate gatherings
- State-of-the-art fitness center
- Golf simulator
- Pickleball court
- Private salon available to be reserved for personal beauty services
- Screening room with cutting-edge audio visual equipment
- Serene and spacious residents' library
- Engaging children's playroom
- Elevated four-level wellness center and lounge overlooking the Brickell skyline
- Pet-friendly community with dog park
- High-speed internet access across all public areas
- Electric vehicle charging stations available
- Air-conditioned storage rooms