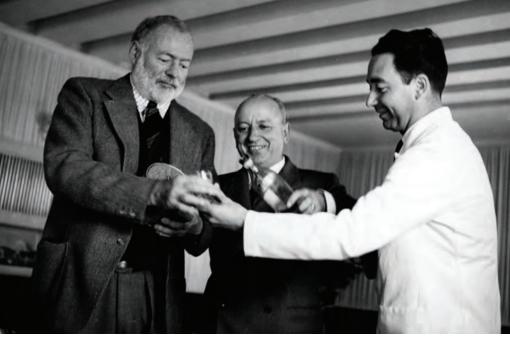

## THE CIPRIANI LEGACY

The Cipriani legacy began when Giuseppe Cipriani Sr. opened Harry's Bar in Venice in 1931. Warm and inviting, the small room was soon crowded with artists, aristocrats, and writers who came for the martinis and stayed for the conversation. As it attracted everyone from Ernest Hemingway to Katharine Hepburn, Harry's became famous for its charming atmosphere and discreet, anticipatory service. To the delight of his patrons, Mr. Cipriani is credited with the invention of Carpaccio and Bellini cocktail, both of which have become key trademarks of the Cipriani dining experience.

THE CIPRIANI LEGACY

To live in Cipriani Residences Miami is to enjoy those signature service standards first established at Harry's Bar in 1931 and perfected through four generations. Individual tastes are indulged and needs are anticipated with an intuitive understanding of when and where their attention is required.