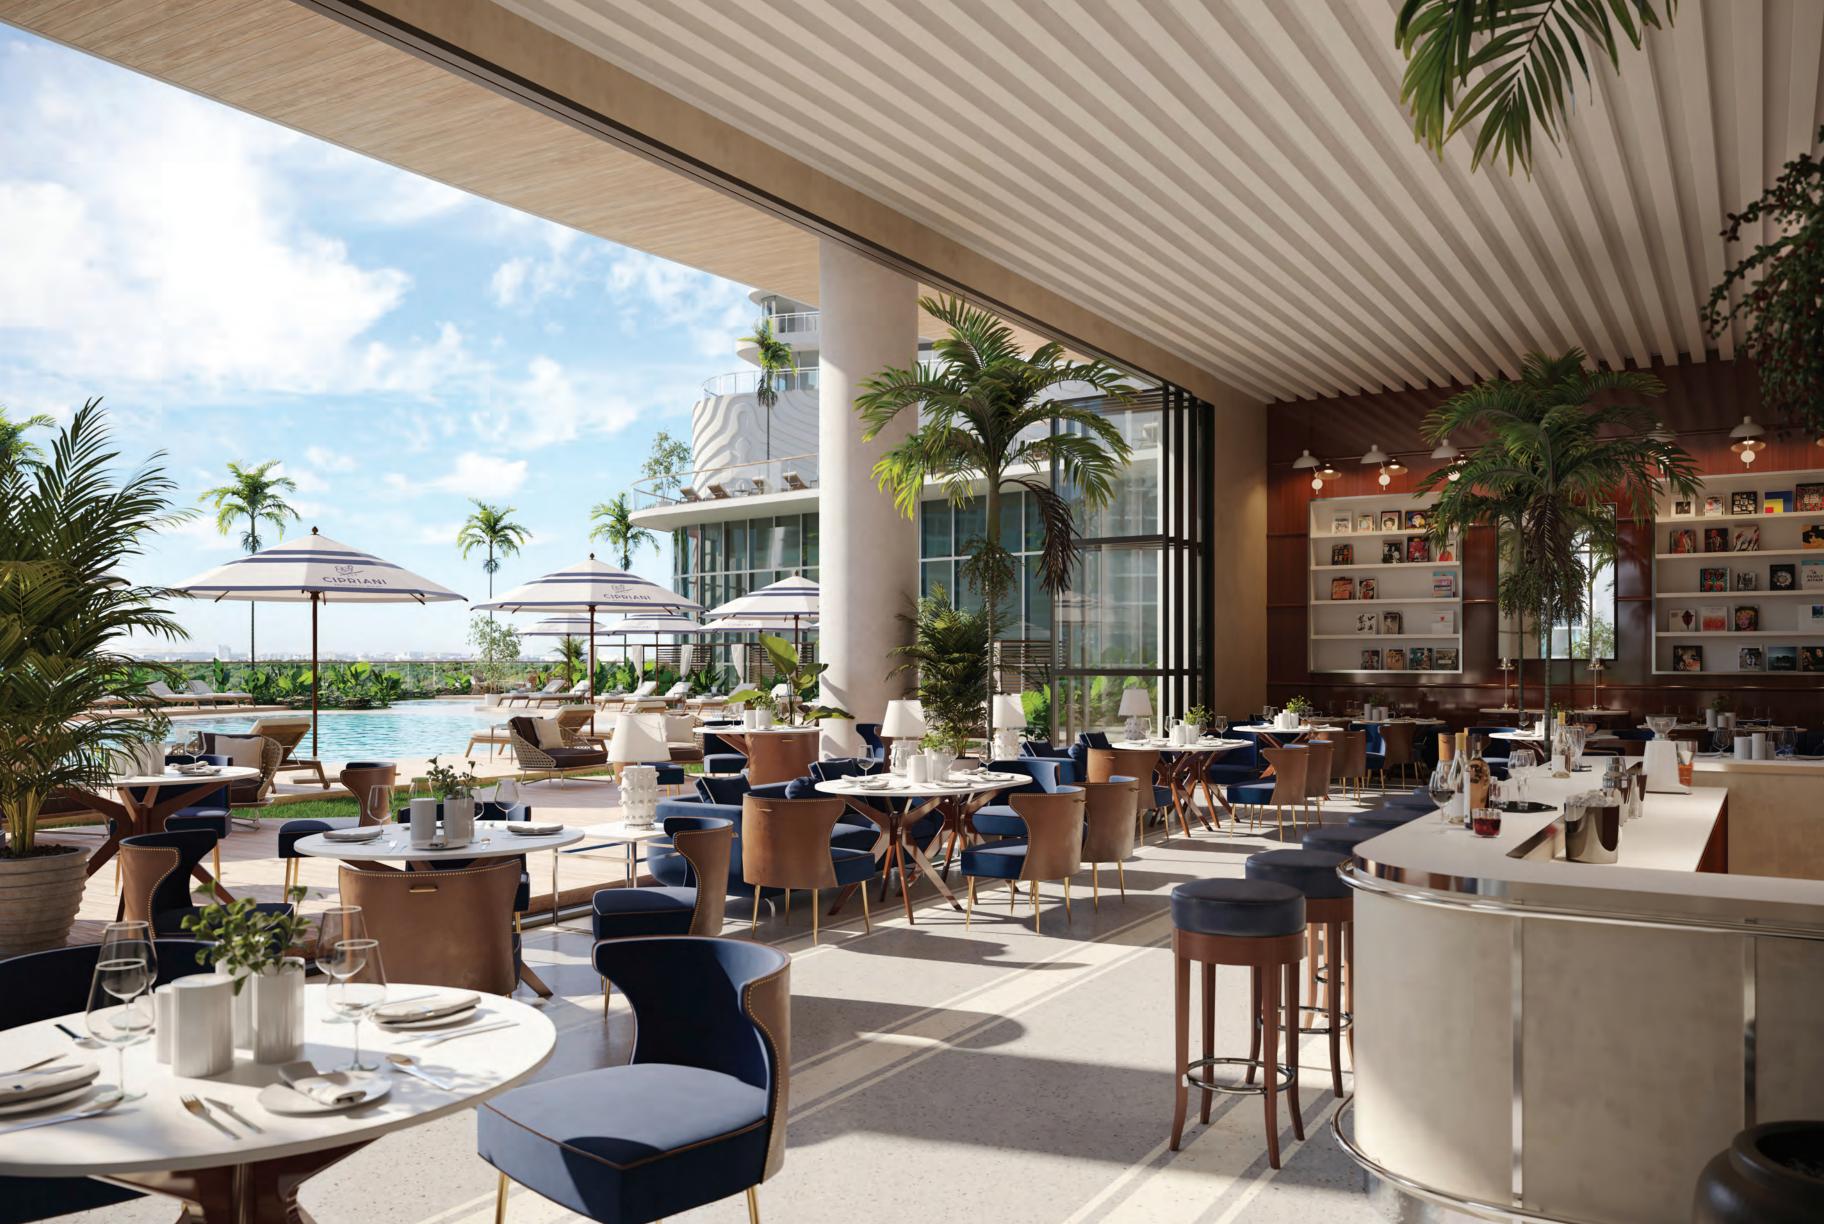

Masterfully designed in collaboration with Cipriani, the amenities serve as an extension of one's home. Residents will have exclusive access to dining services by Cipriani, available both in-home or in private dining rooms. Dining services extend to the resort deck, where residents can enjoy a Bellini on the sun terrace, or lounge in cabanas beside the two swimming pools.

#### AMENITIES

- Exclusive private entrance with lush landscaping and elegant porte-cochère
- Dramatic lobby leading to two banks of high-speed, touchless elevators
- Signature private dining experiences by Cipriani
- In-home dining and 24-hour catering services by Cipriani, exclusive to residents
- Private dining rooms available for reservation, catered by Cipriani
- Elevated resort deck with two swimming pools, a blissful outdoor spa, poolside cabanas, and a beautifully landscaped sun terrace
- Poolside food and beverage services catered by Cipriani
- Holistic spa with sauna and treatment rooms
- Luxurious residents' lounge for special events and intimate gatherings
- State-of-the-art fitness center
- Golf simulator
- Pickleball court
- Private salon available to be reserved for personal beauty services
- Screening room with cutting-edge audio visual equipment
- Serene and spacious residents' library
- Engaging children's playroom
- Elevated four-level wellness center and lounge overlooking the Brickell skyline
- Pet-friendly community with dog park
- High-speed internet access across all public areas
- Electric vehicle charging stations available
- Air-conditioned storage rooms