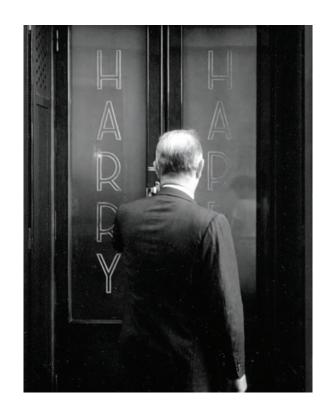

## THE CIPRIANI LEGACY

The Cipriani legacy began when Giuseppe Cipriani Sr. opened Harry's Bar in Venice in 1931. Warm and inviting, the small room was soon crowded with artists, aristocrats, and writers who came for the martinis and stayed for the conversation. As it attracted everyone from Ernest Hemingway to Katharine Hepburn, Harry's became famous for its charming atmosphere and discreet, anticipatory service. To the delight of his patrons, Mr. Cipriani is credited with the invention of Carpaccio and Bellini cocktail, both of which have become key trademarks of the Cipriani dining experience.

### CIPRIANI FAMILY

Since the opening of legendary Harry's Bar in Venice in 1931, four generations of the family have developed Cipriani into a leading international hospitality brand with restaurants, landmarked event spaces, hotels, residences and private membership clubs around the world.