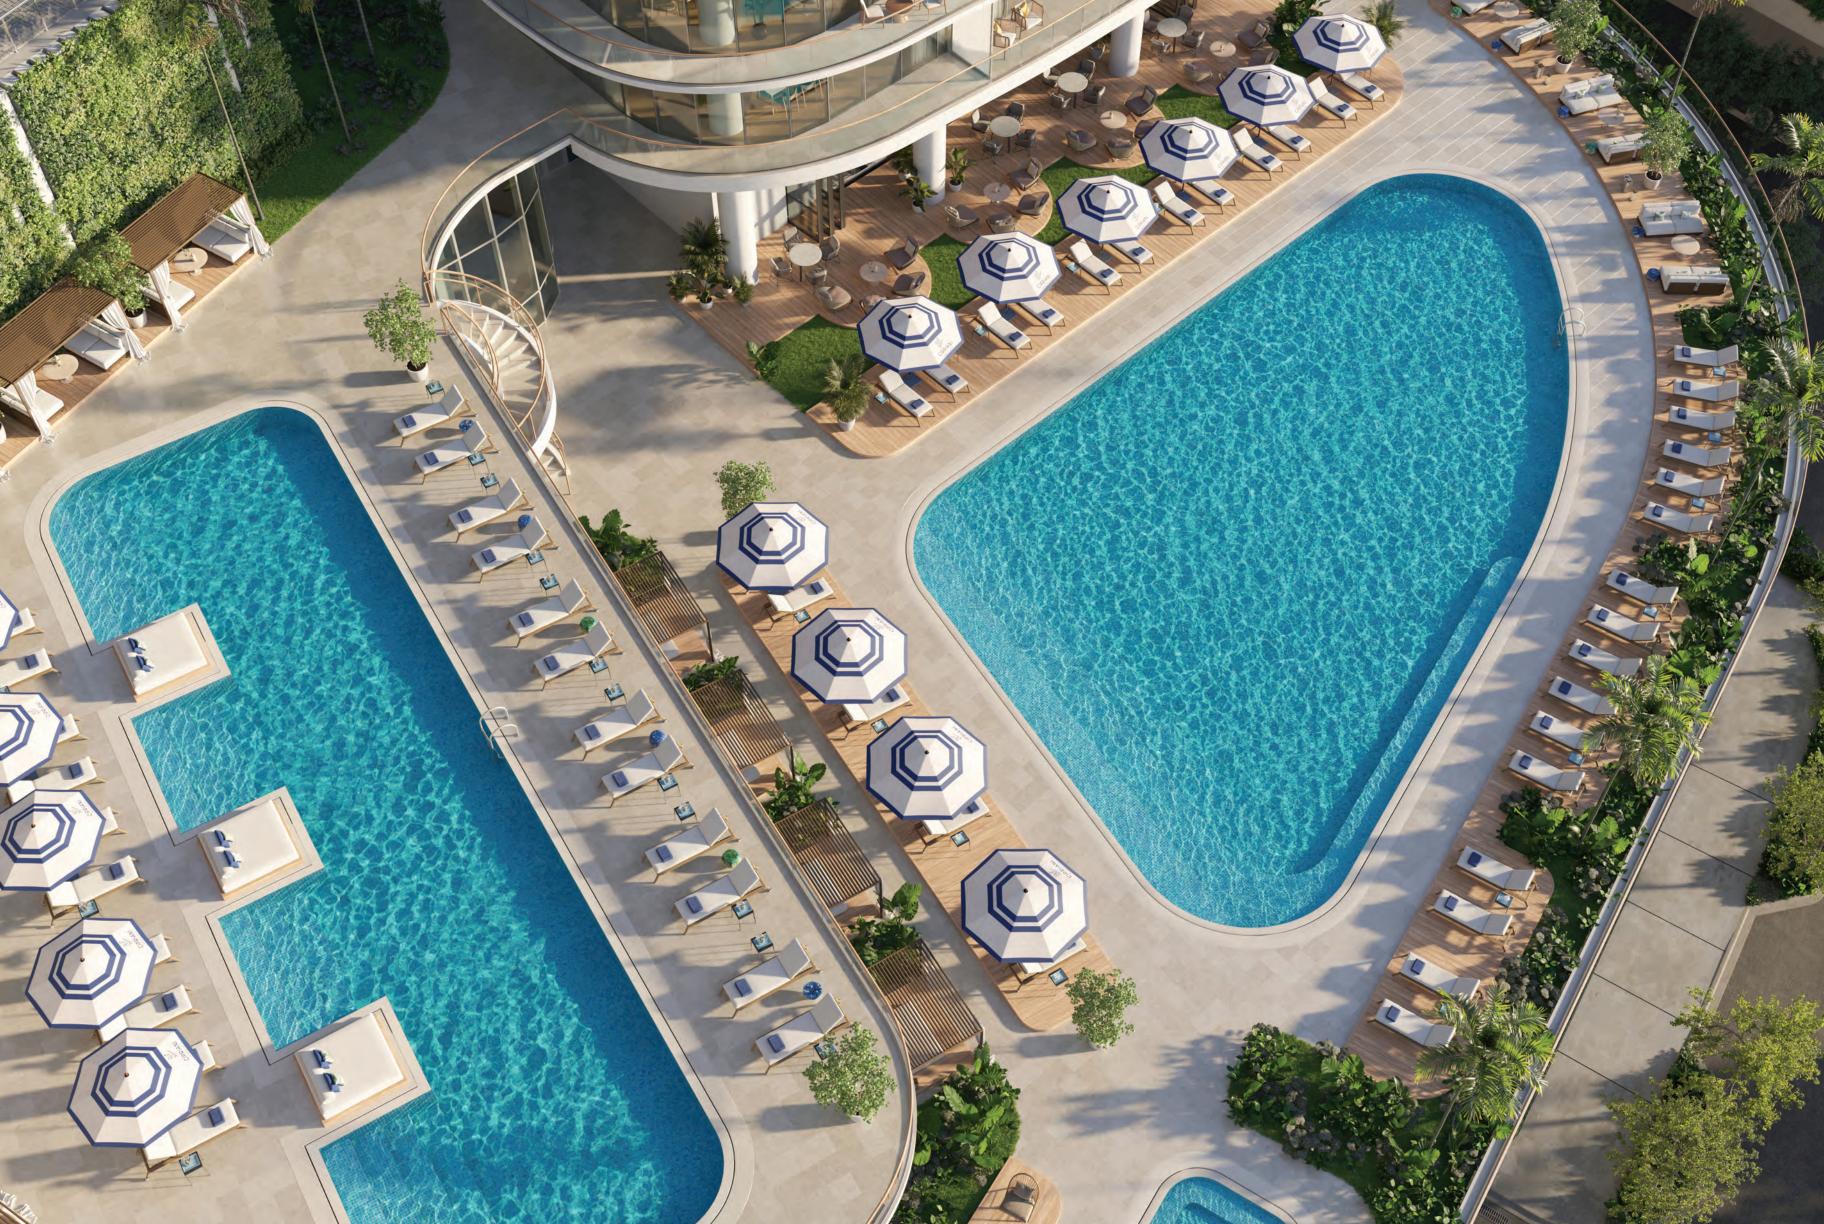

Masterfully designed in collaboration with Cipriani, the amenities serve as an extension of one's home. Residents will have exclusive access to dining services by Cipriani, available both in-home or in private dining rooms. Dining services extend to the resort deck, where residents can enjoy a Bellini on the sun terrace, or lounge in cabanas beside the two swimming pools.

#### AMENITIES

- Exclusive private entrance with lush landscaping and elegant porte-cochère
- Dramatic lobby leading to two banks of high-speed, touchless elevators
- Signature private dining experiences by Cipriani
- In-home dining and 24-hour catering services by Cipriani, exclusive to residents
- Private dining rooms available for reservation, catered by Cipriani
- Elevated resort deck with two swimming pools, a blissful outdoor spa, poolside cabanas, and a beautifully landscaped sun terrace
- Poolside food and beverage services catered by Cipriani
- Holistic spa with sauna and treatment rooms
- Luxurious residents' lounge for special events and intimate gatherings
- State-of-the-art fitness center
- Golf simulator
- Pickleball court
- Private salon available to be reserved for personal beauty services
- Screening room with cutting-edge audio visual equipment
- Serene and spacious residents' library
- Engaging children's playroom
- Elevated four-level wellness center and lounge overlooking the Brickell skyline
- Pet-friendly community with dog park
- High-speed internet access across all public areas
- Electric vehicle charging stations available
- Air-conditioned storage rooms