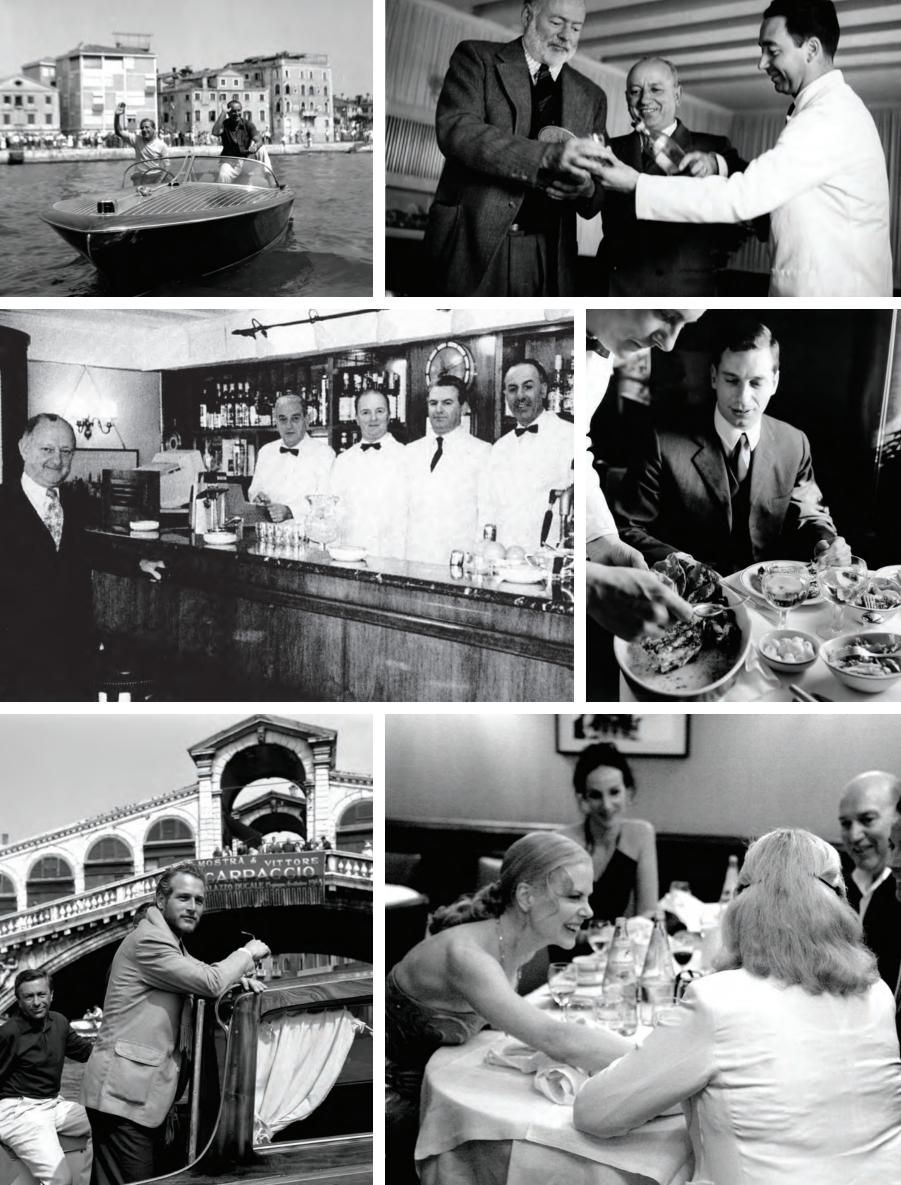

## THE CIPRIANI LEGACY

The Cipriani legacy began when Giuseppe Cipriani Sr. opened Harry's Bar in Venice in 1931. Warm and inviting, the small room was soon crowded with artists, aristocrats, and writers who came for the martinis and stayed for the conversation. As it attracted everyone from Ernest Hemingway to Katharine Hepburn, Harry's became famous for its charming atmosphere and discreet, anticipatory service. To the delight of his patrons, Mr. Cipriani is credited with the invention of Carpaccio and Bellini cocktail, both of which have become key trademarks of the Cipriani dining experience.

### CIPRIANI FAMILY

Since the opening of legendary Harry's Bar in Venice in 1931, four generations of the family have developed Cipriani into a leading international hospitality brand with restaurants, landmarked event spaces, hotels, residences and private membership clubs around the world.