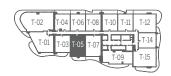

e greatest points of each given room (as if the room were a perfect rectangle), without regard for any cutouts. Accordingly, the area of the actual room will typically be smaller than the product obtained by multiplying the stated length times width. All dimensions are approximate and may vary with actual construction, and all floor plans and development plans are subject to change.





Note: Terrace: 140 SF / 13 m<sup>2</sup> on Odd Floors Terrace: 211 SF / 20 m<sup>2</sup> on Even Floors

TOWER UNIT 03 1 BEDROOM / 1.5 BATH

INTERIOR: 901 SF / 84 m<sup>2</sup>

TERRACE: 140 SF / 13 m<sup>2</sup>

TOTAL: 1,041 SF / 97 m<sup>2</sup>









#### TOWER UNIT 04 1 BEDROOM / 1 BATH

INTERIOR: 737 SF / 68 m<sup>2</sup>

TERRACE: 178 SF / 17 m<sup>2</sup>

TOTAL: 915 SF / 84 m<sup>2</sup>









Note: Terrace: 163 SF / 15 m² on Odd Floors Terrace: 184 SF / 17 m² on Even Floors

#### TOWER UNIT 05 1 BEDROOM + DEN / 2 BATH

INTERIOR: 1,107 SF / 103 m<sup>2</sup>

TERRACE: 163 SF / 15 m<sup>2</sup> TOTAL: 1,270 SF / 118 m<sup>2</sup>







MASTER BEDROOM 12' 0" x 12' 0"

CLOSET

A/C

POWDER 6' 6" x 5' 6'



#### TOWER UNIT 06 1 BEDROOM / 1.5 BATH

INTERIOR: 898 SF / 83 m<sup>2</sup>

TERRACE: 168 SF / 16 m<sup>2</sup>

TOTAL: 1,066 SF / 99 m<sup>2</sup>

LIVING/DINING 14' 10" x 21' 10"

KITCHEN 10' 0" x 9' 0"



MASTER BATHROOM 9' 1" x 13' 0"







TOWER UNIT 07 1 BEDROOM + DEN / 2 BATH

INTERIOR: 1,107 SF / 103 m<sup>2</sup>

TERRACE: 171 SF / 16 m<sup>2</sup>

TOTAL: 1,278 SF / 119 m²





Note: Terrace: 183 SF / 17 m $^2$  on Odd Floors Terrace: 153 SF / 14 m $^2$  on Even F