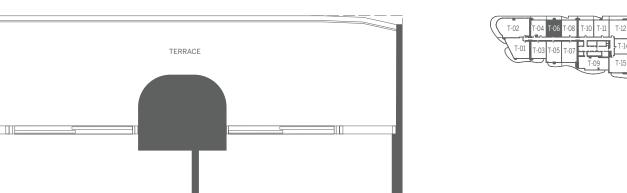

#### TOWER UNIT 05 1 BEDROOM + DEN / 2 BATH

INTERIOR: 1,107 SF / 103 m<sup>2</sup>

TERRACE: 163 SF / 15 m<sup>2</sup> TOTAL: 1,270 SF / 118 m<sup>2</sup>

MASTER BEDROOM 12' 0" x 12' 0"

CLOSET

A/C

POWDER 6' 6" x 5' 6'