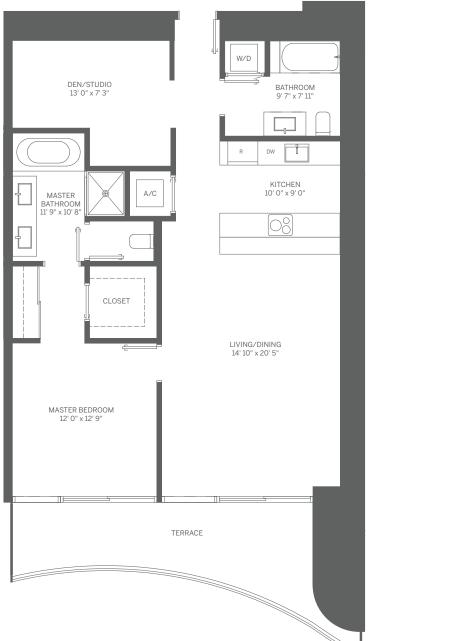

#### TOWER UNIT 05 1 BEDROOM + DEN / 2 BATH

INTERIOR: 1,107 SF / 103 m<sup>2</sup>

TERRACE: 163 SF / 15 m<sup>2</sup> TOTAL: 1,270 SF / 118 m<sup>2</sup>

MASTER BEDROOM 12' 0" x 12' 0"

CLOSET

A/C

POWDER 6' 6" x 5' 6'