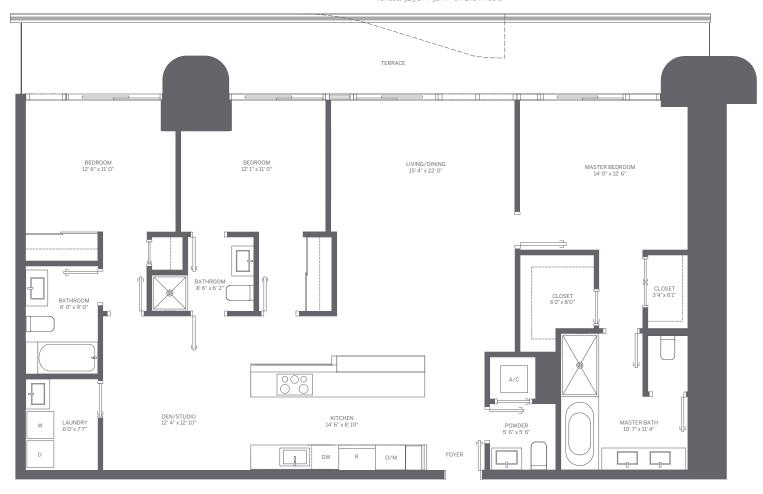

#### TOWER UNIT 02 3 BEDROOM / 3.5 BATH

INTERIOR: 2,025 SF / 188 m<sup>2</sup>

TERRACE: 628 SF / 58 m<sup>2</sup>

TOTAL: 2,653 SF / 246 m<sup>2</sup>

Stated dimensions are measured to the exterior boundaries of the exterior walls and the centerline of interior demising walls and in fact vary from the dimensions that would be determined by using the description and definition of the "Unit" set forth in the Declaration (which generally only includes the interior airspace between the perimeter walls and excludes interior structural components). For your reference, the area of the Unit, determined in accordance with those defined unit boundaries, is 1,922 SF. Note that measurements of rooms set forth on this floor plan are generally taken at the greatest points of each given room (as if the room were a perfect rectangle), without regard for any cutouts. Accordingly, the area of the actual room will typically be smaller than the product obtained by multiplying the stated length times width. All dimensions are approximate and may vary with actual construction, and all floor plans and development plans are subject to change.