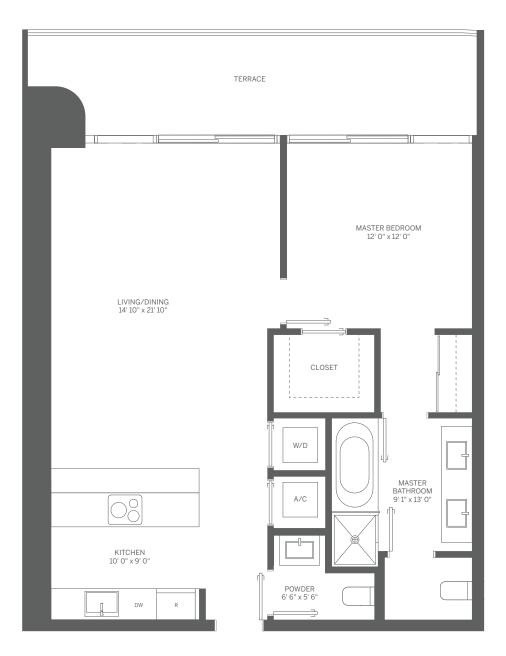

#### TOWER UNIT 05 1 BEDROOM + DEN / 2 BATH

INTERIOR: 1,107 SF / 103 m<sup>2</sup>

TERRACE: 163 SF / 15 m<sup>2</sup> TOTAL: 1,270 SF / 118 m<sup>2</sup>

MASTER BEDROOM 12' 0" x 12' 0"

CLOSET

A/C

POWDER 6' 6" x 5' 6'

#### TOWER UNIT 06 1 BEDROOM / 1.5 BATH

INTERIOR: 898 SF / 83 m<sup>2</sup>

TERRACE: 168 SF / 16 m<sup>2</sup>

TOTAL: 1,066 SF / 99 m<sup>2</sup>

LIVING/DINING 14' 10" x 21' 10"

KITCHEN 10' 0" x 9' 0"

MASTER BATHROOM 9' 1" x 13' 0"