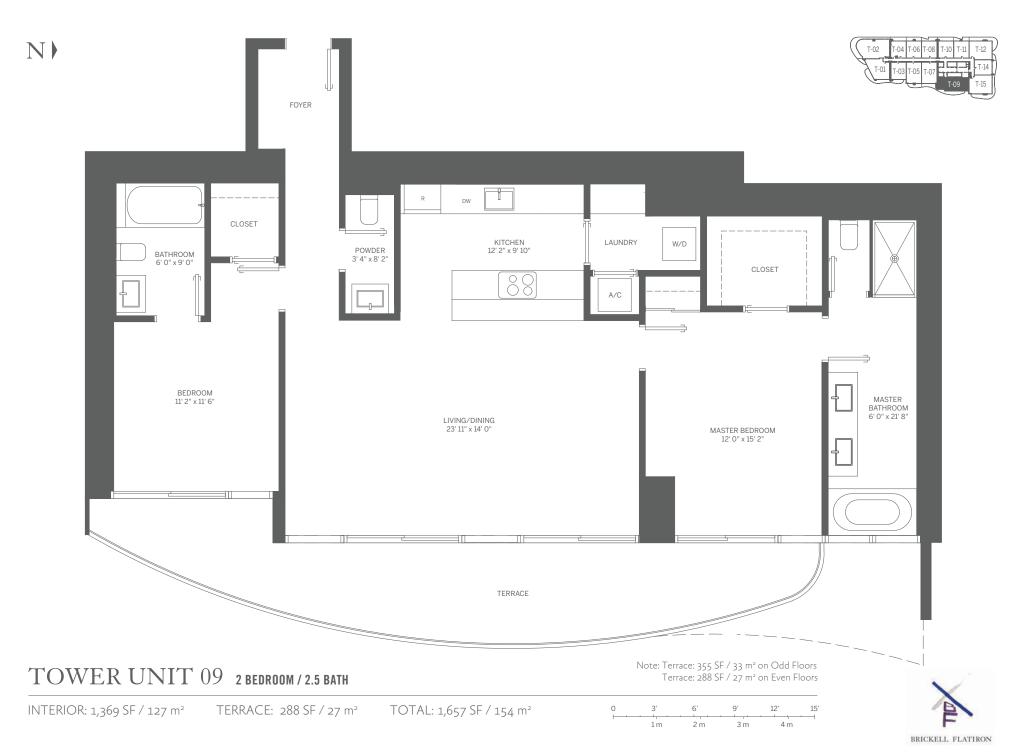

Stated dimensions are measured to the exterior boundaries of the exterior walls and the centerline of interior demising walls and in fact vary from the dimensions that would be determined by using the description and definition of the "Unit" set forth in the Declaration (which generally only includes the interior airspace between the perimeter walls and excludes interior structural components). For your reference, the area of the Unit, determined in accordance with those defined unit boundaries, is 1,359 SF. Note that measurements of rooms set forth on this floor plan are generally taken at the greatest points of each given room (as if the room were a perfect rectangle), without regard for any cutouts. Accordingly, the area of the actual room will typically be smaller than the product obtained by multiplying the stated length times width. All dimensions are approximate and may vary with actual construction, and all floor plans and development plans are subject to change.

Note: Terrace: 355 SF / 33  $\mbox{m}^{2}\,$  on Odd Floors Terrace: 325 SF / 30 m² on Even Floors