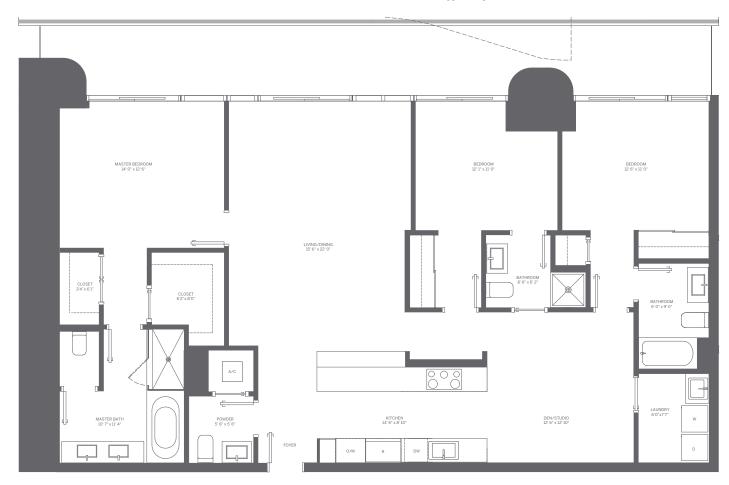

#### TOWER UNIT 12 2 BEDROOM + DEN / 2.5 BATH

INTERIOR: 1,446 SF / 134 m<sup>2</sup>

TERRACE: 506 SF / 47 m<sup>2</sup> TOTAL: 1,952 SF / 181 m<sup>2</sup>

#### TOWER UNIT 14 1 BEDROOM / 1.5 BATH

INTERIOR: 933 SF / 87 m<sup>2</sup>

TERRACE: 174 SF / 16 m<sup>2</sup>

TOTAL: 1,107 SF / 103 m<sup>2</sup>

INTERIOR: 1,446 SF / 134 m<sup>2</sup>

TERRACE: 438 SF / 41 m<sup>2</sup> TOTAL: 1,884 SF / 175 m<sup>2</sup>

Stated dimensions are measured to the exterior boundaries of the exterior walls and the centerline of interior demising walls and in fact vary from the dimensions that would be determined by using the description and definition of the "Unit" set forth in the Declaration (which generally only includes the interior airspace between the perimeter walls and excludes interior structural components). For your reference, the area of the Unit, determined in accordance with those defined unit boundaries, is 1,359 SF. Note that measurements of rooms set forth on this floor plan are generally taken at the greatest points of each given room (as if the room were a perfect rectangle), without regard for any cutouts. Accordingly, the area of the actual room will typically be smaller than the product obtained by multiplying the stated length times width. All dimensions are approximate and may vary with actual construction, and all floor plans and development plans are subject to change.