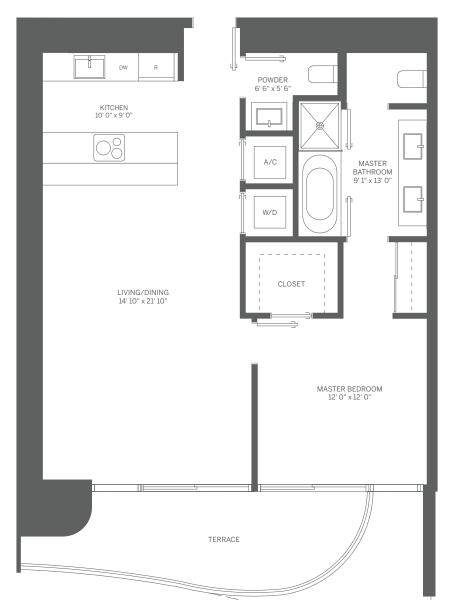

#### TOWER UNIT 05 1 BEDROOM + DEN / 2 BATH

INTERIOR: 1,107 SF / 103 m<sup>2</sup>

TERRACE: 163 SF / 15 m<sup>2</sup> TOTAL: 1,270 SF / 118 m<sup>2</sup>

MASTER BEDROOM 12' 0" x 12' 0"

CLOSET

A/C

POWDER 6' 6" x 5' 6'

#### TOWER UNIT 06 1 BEDROOM / 1.5 BATH

INTERIOR: 898 SF / 83 m<sup>2</sup>

TERRACE: 168 SF / 16 m<sup>2</sup>

TOTAL: 1,066 SF / 99 m<sup>2</sup>

LIVING/DINING 14' 10" x 21' 10"

KITCHEN 10' 0" x 9' 0"

MASTER BATHROOM 9' 1" x 13' 0"