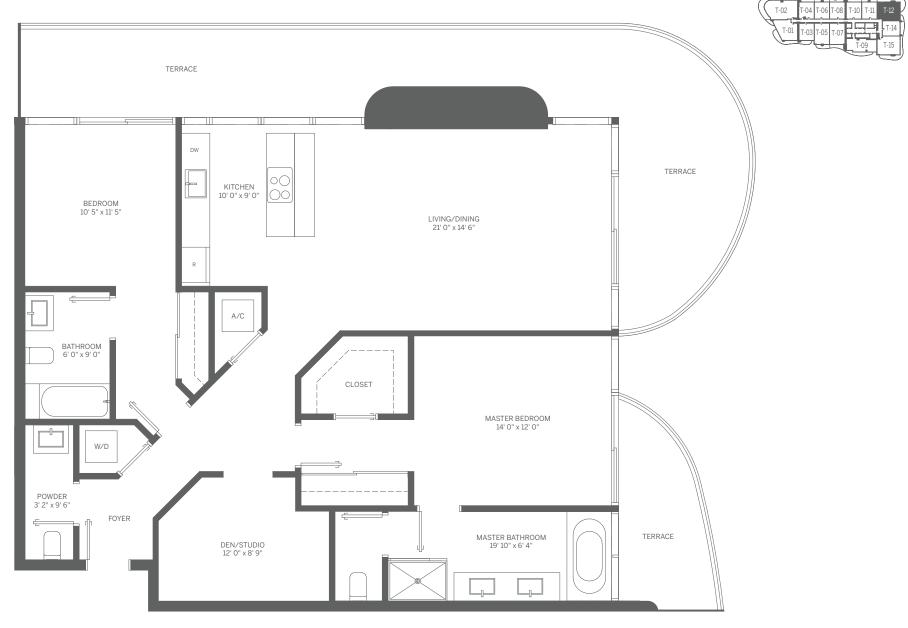

#### TOWER UNIT 02 3 BEDROOM / 3.5 BATH

INTERIOR: 2,025 SF / 188 m<sup>2</sup>

TERRACE: 628 SF / 58 m<sup>2</sup>

TOTAL: 2,653 SF / 246 m<sup>2</sup>

Stated dimensions are measured to the exterior boundaries of the exterior walls and the centerline of interior demising walls and in fact vary from the dimensions that would be determined by using the description and definition of the "Unit" set forth in the Declaration (which generally only includes the interior airspace between the perimeter walls and excludes interior structural components). For your reference, the area of the Unit, determined in accordance with those defined unit boundaries, is 1,922 SF. Note that measurements of rooms set forth on this floor plan are generally taken at the greatest points of each given room (as if the room were a perfect rectangle), without regard for any cutouts. Accordingly, the area of the actual room will typically be smaller than the product obtained by multiplying the stated length times width. All dimensions are approximate and may vary with actual construction, and all floor plans and development plans are subject to change.

Note: Terrace: 140 SF / 13 m<sup>2</sup> on Odd Floors Terrace: 211 SF / 20 m<sup>2</sup> on Even Floors

TOWER UNIT 03 1 BEDROOM / 1.5 BATH

INTERIOR: 901 SF / 84 m<sup>2</sup>

TERRACE: 140 SF / 13 m<sup>2</sup>

TOTAL: 1,041 SF / 97 m<sup>2</sup>

Stated dimensions are measured to the exterior boundaries of the exterior walls and the centerline of interior demising walls and in fact vary from the dimensions that would be determined by using the description and definition of the "Unit" set forth in the Declaration (which generally only includes the interior airspace between the perimeter walls and excludes interior structural components). For your reference, the area of the Unit, determined in accordance with those defined unit boundaries, is 1,359 SF. Note that measurements of rooms set forth on this floor plan are generally taken at the greatest points of each given room (as if the room were a perfect rectangle), without regard for any cutouts. Accordingly, the area of the actual room will typically be smaller than the product obtained by multiplying the stated length times width. All dimensions are approximate and may vary with actual construction, and all floor plans and development plans are subject to change.