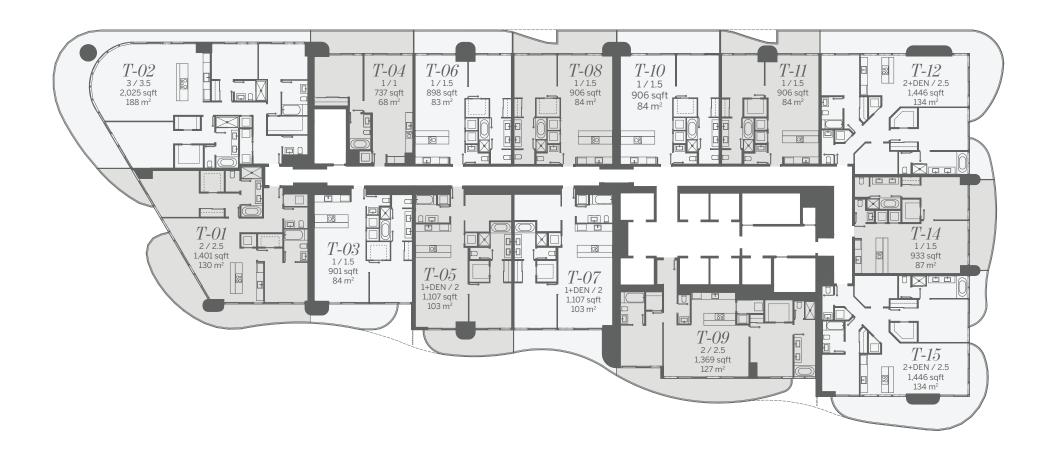

#### TOWER UNITS

**KEY PLAN** 

LEVELS 19-49









#### $TOWER\ UNIT\ 01\ \ {}_{2\ BEDROOM\,/\,2.5\ BATH}$

INTERIOR: 1,401 SF / 130 m<sup>2</sup>

TERRACE: 474 SF / 44 m²

TOTAL: 1,875 SF / 174 m<sup>2</sup>









#### TOWER UNIT 02 3 BEDROOM / 3.5 BATH

INTERIOR: 2,025 SF / 188 m<sup>2</sup>

TERRACE: 628 SF / 58 m<sup>2</sup>

TOTAL: 2,653 SF / 246 m<sup>2</sup>





Stated dimensions are measured to the exterior boundaries of the exterior walls and the centerline of interior demising walls and in fact vary from the dimensions that would be determined by using the description and definition of the "Unit" set forth in the Declaration (which generally only includes the interior airspace between the perimeter walls and excludes interior structural components). For your reference,