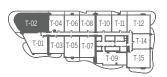

#### TOWER UNITS

**KEY PLAN** 

LEVELS 19-49









#### $TOWER\ UNIT\ 01\ \ {}_{2\ BEDROOM\,/\,2.5\ BATH}$

INTERIOR: 1,401 SF / 130 m<sup>2</sup>

TERRACE: 474 SF / 44 m²

TOTAL: 1,875 SF / 174 m<sup>2</sup>









#### TOWER UNIT 02 3 BEDROOM / 3.5 BATH

INTERIOR: 2,025 SF / 188 m<sup>2</sup>

TERRACE: 628 SF / 58 m<sup>2</sup>

TOTAL: 2,653 SF / 246 m<sup>2</sup>





Stated dimensions are measured to the exterior boundaries of the exterior walls and the centerline of interior demising walls and in fact vary from the dimensions that would be determined by using the description and definition of the "Unit" set forth in the Declaration (which generally only includes the interior airspace between the perimeter walls and excludes interior structural components). For your reference, the area of the Unit, determined in accordance with those defined unit boundaries, is 1,922 SF. Note that measurements of rooms set forth on this floor plan are generally taken at the greatest points of each given room (