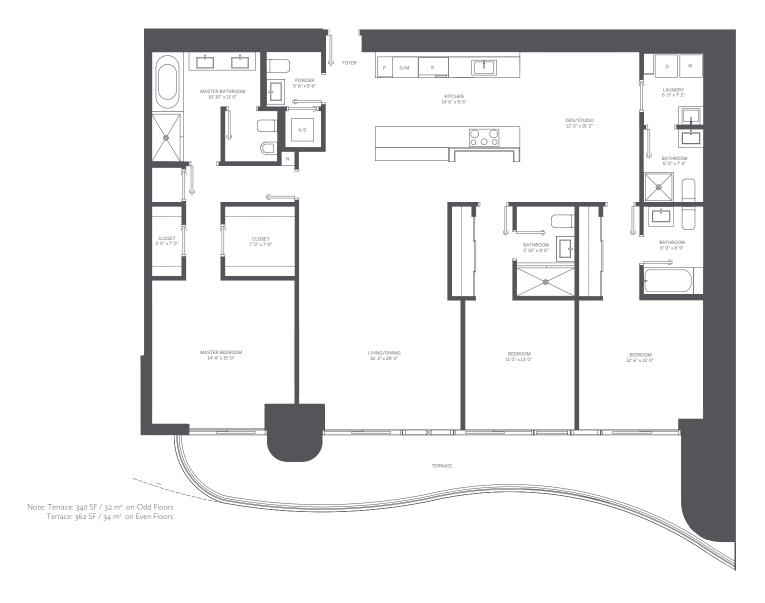

#### TOWER UNIT 02 3 BEDROOM / 3.5 BATH

INTERIOR: 2,025 SF / 188 m<sup>2</sup>

TERRACE: 628 SF / 58 m<sup>2</sup>

TOTAL: 2,653 SF / 246 m<sup>2</sup>

Stated dimensions are measured to the exterior boundaries of the exterior walls and the centerline of interior demising walls and in fact vary from the dimensions that would be determined by using the description and definition of the "Unit" set forth in the Declaration (which generally only includes the interior airspace between the perimeter walls and excludes interior structural components). For your reference, the area of the Unit, determined in accordance with those defined unit boundaries, is 1,922 SF. Note that measurements of rooms set forth on this floor plan are generally taken at the greatest points of each given room (as if the room were a perfect rectangle), without regard for any cutouts. Accordingly, the area of the actual room will typically be smaller than the product obtained by multiplying the stated length times width. All dimensions are approximate and may vary with actual construction, and all floor plans and development plans are subject to change.

Stated dimensions are measured to the exterior boundaries of the exterior walls and the centerline of interior demising walls and in fact vary from the dimensions that would be determined by using the description and definition of the "Unit" set forth in the Declaration (which generally only includes the interior airspace between the perimeter walls and excludes interior structural components). For your reference, the area of the Unit, determined in accordance with those defined unit boundaries, is 1,359 SF. Note that measurements of rooms set forth on this floor plan are generally taken at the greatest points of each given room (as if the room were a perfect rectangle), without regard for any cutouts. Accordingly, the area of the actual room will typically be smaller than the product obtained by multiplying the stated length times width. All dimensions are approximate and may vary with actual construction, and all floor plans and development plans are subject to change.