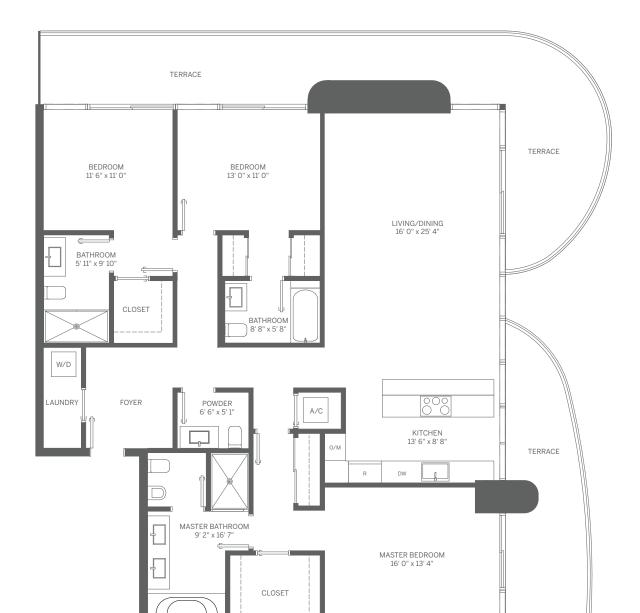

## PENTHOUSE 02 3 BEDROOM / 3.5 BATH

INTERIOR: 2,406 SF / 224 m<sup>2</sup>

TERRACE: 963 SF / 89 m<sup>2</sup>

TOTAL: 3,369 SF / 313 m<sup>2</sup>

PENTHOUSE 03

3 BEDROOM + DEN / 4.5 BATHROOM

INTERIOR: 2,211 SF / 205 m<sup>2</sup>