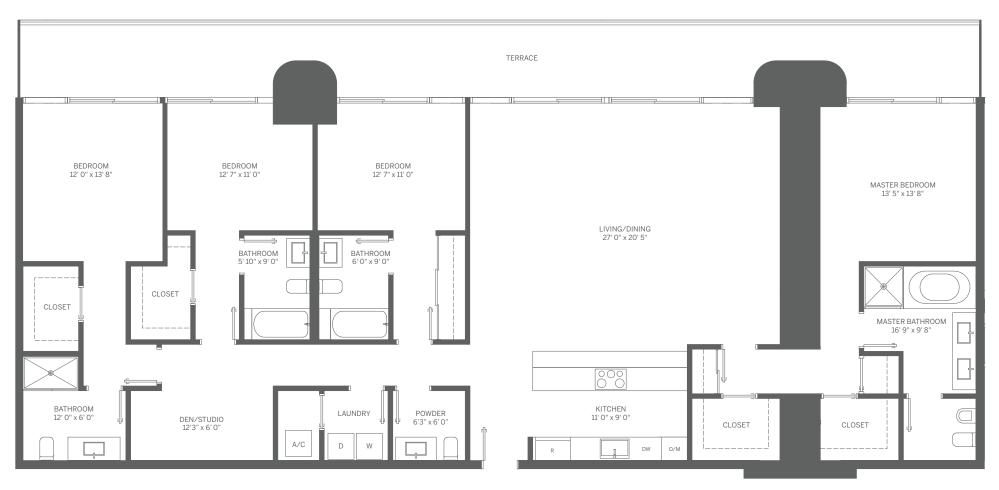

#### TOWER UNIT 12 2 BEDROOM + DEN / 2.5 BATH

INTERIOR: 1,446 SF / 134 m<sup>2</sup>

TERRACE: 506 SF / 47 m<sup>2</sup> TOTAL: 1,952 SF / 181 m<sup>2</sup>

#### TOWER UNIT 14 1 BEDROOM / 1.5 BATH

INTERIOR: 933 SF / 87 m<sup>2</sup>

TERRACE: 174 SF / 16 m<sup>2</sup>

TOTAL: 1,107 SF / 103 m<sup>2</sup>

INTERIOR: 1,446 SF / 134 m<sup>2</sup>

TERRACE: 438 SF / 41 m<sup>2</sup> TOTAL: 1,884 SF / 175 m<sup>2</sup>

Stated dimensions are measured to the exterior boundaries of the exterior walls and the centerline of interior demising walls and in fact vary from the dimensions that would be determined by using the description and definition of the "Unit" set forth in the Declaration (which generally only includes the interior airspace between the perimeter walls and excludes interior structural components). For your reference, the area of the Unit, determined in accordance with those defined unit boundaries, is 1,359 SF. Note that measurements of rooms set forth on this floor plan are generally taken at the greatest points of each given room (as if the room were a perfect rectangle), without regard for any cutouts. Accordingly, the area of the actual room will typically be smaller than the product obtained by multiplying the stated length times width. All dimensions are approximate and may vary with actual construction, and all floor plans and development plans are subject to change.