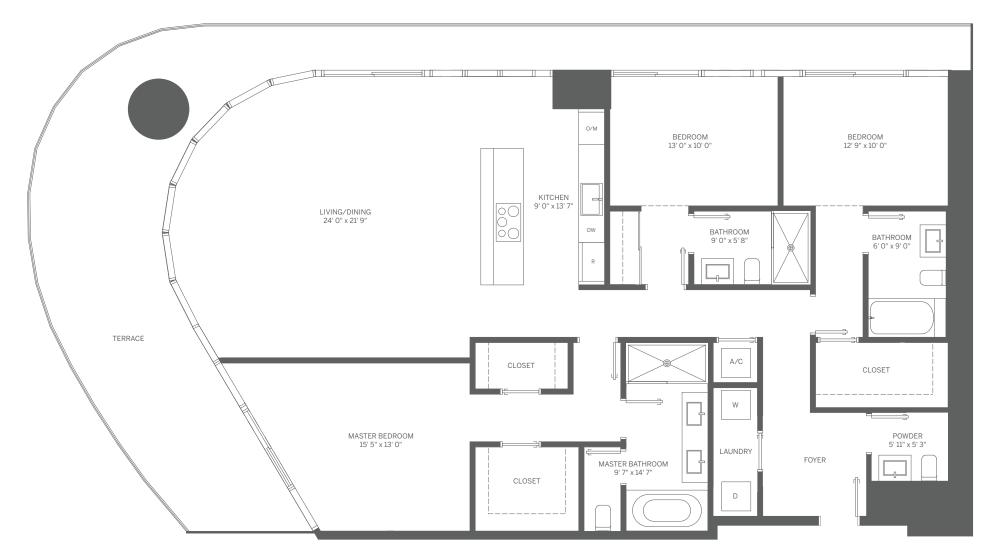

#### TOWER UNIT 02 3 BEDROOM / 3.5 BATH

INTERIOR: 2,025 SF / 188 m<sup>2</sup>

TERRACE: 628 SF / 58 m<sup>2</sup>

TOTAL: 2,653 SF / 246 m<sup>2</sup>

Stated dimensions are measured to the exterior boundaries of the exterior walls and the centerline of interior demising walls and in fact vary from the dimensions that would be determined by using the description and definition of the "Unit" set forth in the Declaration (which generally only includes the interior airspace between the perimeter walls and excludes interior structural components). For your reference, the area of the Unit, determined in accordance with those defined unit boundaries, is 1,922 SF. Note that measurements of rooms set forth on this floor plan are generally taken at the greatest points of each given room (as if the room were a perfect rectangle), without regard for any cutouts. Accordingly, the area of the actual room will typically be smaller than the product obtained by multiplying the stated length times width. All dimensions are approximate and may vary with actual construction, and all floor plans and development plans are subject to change.