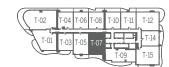

up>

TERRACE: 140 SF / 13 m<sup>2</sup>

TOTAL: 1,041 SF / 97 m<sup>2</sup>









#### TOWER UNIT 04 1 BEDROOM / 1 BATH

INTERIOR: 737 SF / 68 m<sup>2</sup>

TERRACE: 178 SF / 17 m<sup>2</sup>

TOTAL: 915 SF / 84 m<sup>2</sup>









Note: Terrace: 163 SF / 15 m² on Odd Floors Terrace: 184 SF / 17 m² on Even Floors

#### TOWER UNIT 05 1 BEDROOM + DEN / 2 BATH

INTERIOR: 1,107 SF / 103 m<sup>2</sup>

TERRACE: 163 SF / 15 m<sup>2</sup> TOTAL: 1,270 SF / 118 m<sup>2</sup>







MASTER BEDROOM 12' 0" x 12' 0"

CLOSET

A/C

POWDER 6' 6" x 5' 6'



#### TOWER UNIT 06 1 BEDROOM / 1.5 BATH

INTERIOR: 898 SF / 83 m<sup>2</sup>

TERRACE: 168 SF / 16 m<sup>2</sup>

TOTAL: 1,066 SF / 99 m<sup>2</sup>

LIVING/DINING 14' 10" x 21' 10"

KITCHEN 10' 0" x 9' 0"



MASTER BATHROOM 9' 1" x 13' 0"







TOWER UNIT 07 1 BEDROOM + DEN / 2 BATH

INTERIOR: 1,107 SF / 103 m<sup>2</sup>

TERRACE: 171 SF / 16 m<sup>2</sup>

TOTAL: 1,278 SF / 119 m²





Note: Terrace: 183 SF / 17 m $^2$  on Odd Floors Terrace: 153 SF / 14 m $^2$  on Even Floors





#### TOWER UNIT 08 1 BEDROOM / 1.5 BATH

INTERIOR: 906 SF / 84 m<sup>2</sup>

TERRACE: 153 SF / 14 m<sup>2</sup>

TOTAL: 1,059 SF / 98 m<sup>2</sup>











# $TOWER\ UNIT\ 10 \ \ {\rm 1}\,{\rm Bedroom}\,{\rm /}\,{\rm 1.5}\,{\rm Bath}$

INTERIOR: 906 SF / 84 m<sup>2</sup>

TERRACE: 182 SF / 17 m<sup>2</sup>

TOTAL: 1,088 SF / 101 m<sup>2</sup>





Note: Terrace: 175 SF / 16 m<sup>2</sup> on Odd Floors Terrace: 145 SF / 13 m<sup>2</sup> on Even Floors





#### TOWER UNIT 11 1 BEDROOM / 1.5 BATH

INTERIOR: 906 SF / 84 m<sup>2</sup>

TERRACE: 145