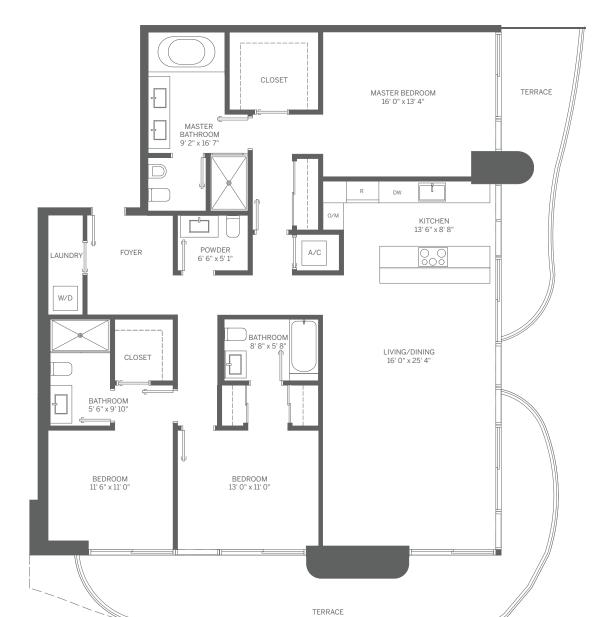

# PENTHOUSE 07 3 BEDROOM / 3.5 BATH

INTERIOR: 1,912 SF / 178 m<sup>2</sup>

TERRACE: 601 SF / 56 m<sup>2</sup>

TOTAL: 2,513 SF / 233 m<sup>2</sup>

N)

Note: Terrace: 538 SF / 52 m² on Odd Floors Terrace: 518 SF / 50 m² on Even Floors