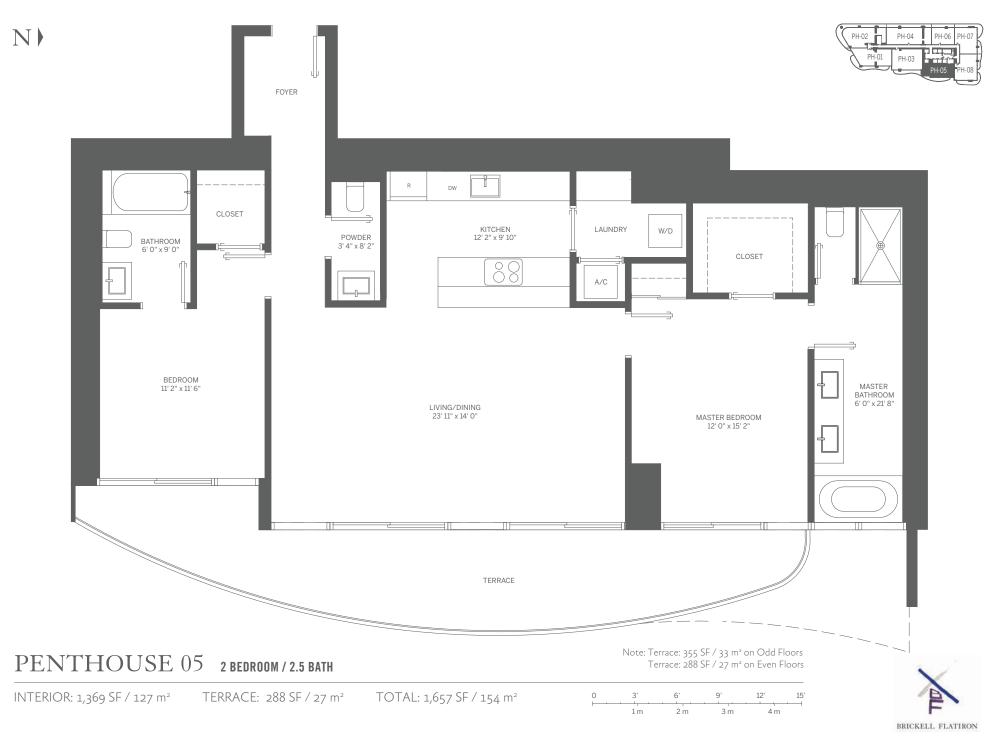

PENTHOUSE 06 2 BEDROOM + DEN / 2.5 BATH

INTERIOR: 1,350 SF / 125 m<sup>2</sup>

TERRACE: 237 SF / 22 m<sup>2</sup>

TOTAL: 1,587 SF / 147 m<sup>2</sup>

N