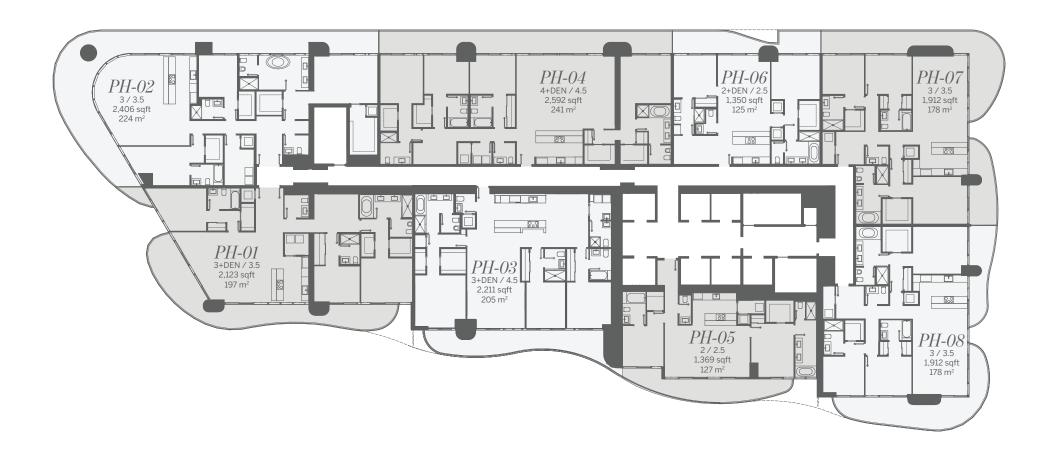

# PENTHOUSE 01 3 BEDROOM + DEN / 3.5 BATH

INTERIOR: 2,123 SF / 197 m<sup>2</sup>

TERRACE: 568 SF / 53 m<sup>2</sup> TOTAL: 2,691 SF / 250 m<sup>2</sup>

\$\frac{\textcolor{\textcolor{\textcolor{\textcolor{\textcolor{\textcolor{\textcolor{\textcolor{\textcolor{\textcolor{\textcolor{\textcolor{\textcolor{\textcolor{\textcolor{\textcolor{\textcolor{\textcolor{\textcolor{\textcolor{\textcolor{\textcolor{\textcolor{\textcolor{\textcolor{\textcolor{\textcolor{\textcolor{\textcolor{\textcolor{\textcolor{\textcolor{\textcolor{\textcolor{\textcolor{\textcolor{\textcolor{\textcolor{\textcolor{\textcolor{\textcolor{\textcolor{\textcolor{\textcolor{\textcolor{\textcolor{\textcolor{\textcolor{\textcolor{\textcolor{\textcolor{\textcolor{\textcolor{\textcolor{\textcolor{\textcolor{\textcolor{\textcolor{\textcolor{\textcolor{\textcolor{\textcolor{\textcolor{\textcolor{\textcolor{\textcolor{\textcolor{\textcolor{\textcolor{\textcolor{\textcolor{\textcolor{\textcolor{\textcolor{\textcolor{\textcolor{\textcolor{\textcolor{\textcolor{\textcolor{\textcolor{\textcolor{\textcolor{\textcolor{\textcolor{\textcolor{\textcolor{\textcolor{\textcolor{\textcolor{\textcolor{\textcolor{\textcolor{\textcolor{\textcolor{\textcolor{\textcolor{\textcolor{\textcolor{\textcolor{\textcolor{\textcolor{\textcolor{\textcolor{\textcolor{\textcolor{\textcolor{\textcolor{\textcolor{\textcolor{\textcolor{\textcolor{\textcolor{\textcolor{\textcolor{\textcolor{\textcolor{\textcolor{\textcolor{\textcolor{\textcolor{\textcolor{\textcolor{\textcolor{\textcolor{\textcolor{\textcolor{\textcolor{\textcolor{\textcolor{\textcolor{\textcolor{\textcolor{\textcolor{\textcolor{\textcolor{\textcolor{\textcolor{\textcolor{\textcolor{\textcolor{\textcolor{\textcolor{\textcolor{\textcolor{\textcolor{\textcolor{\textcolor{\textcolor{\textcolor{\textcolor{\textcolor{\textcolor{\textcolor{\textcolor{\textcolor{\textcolor{\textcolor{\textcolor{\textcolor{\textcolor{\textcolor{\textcolor{\textcolor{\textcolor{\textcolor{\textcolor{\textcolor{\textcolor{\textcolor{\textcolor{\textcolor{\textcolor{\textcolor{\textcolor{\textcolor{\textcolor{\textcolor{\textcolor{\textcolor{\textcolor{\textcolor{\textcolor{\textcolor{\textcolor{\tex

## PENTHOUSE 02 3 BEDROOM / 3.5 BATH

INTERIOR: 2,406 SF / 224 m<sup>2</sup>

TERRACE: 963 SF / 89 m<sup>2</sup>

TOTAL: 3,369 SF / 313 m<sup>2</sup>

PENTHOUSE 03

3 BEDROOM + DEN / 4.5 BATHROOM

INTERIOR: 2,211 SF / 205 m<sup>2</sup>

TERRACE: 362 SF / 34 m<sup>2</sup> TOTAL: 2,573 SF / 239 m<sup>2</sup>

#### PENTHOUSE 04 4 BEDROOM + DEN / 4.5 BATH

INTERIOR: 2,592 SF / 241 m<sup>2</sup> TERRACE: 509 SF / 47 m<sup>2</sup> TOTAL: 3,101 SF / 288 m<sup>2</sup>

stated dimensions are measured to the exterior boundaries of the exterior walls and the centerline of interior demising walls and in fact vary from the dimensions that would be determined by using the description and definition of the "Unit" set forth in the Declaration (which generally only includes the interior airspace between the perimeter walls and excludes interior structural components). For your reference, the area of the Unit, determined in accordance with those defined unit boundaries, is 2,406 SF. Note that measurements of rooms set forth on this floor plan are generally taken at the greatest points of each given room (as if the room were a perfect rectangle), without regard for any cutouts. Accordingly, the area of the actual room will typically be smaller than the product obtained by multiplying the stated length times width. All dimensions are approximate and may vary with actual construction, and all floor plans and development plans are subject to change.

PENTHOUSE 06 2 BEDROOM + DEN / 2.5 BATH

INTERIOR: 1,350 SF / 125 m<sup>2</sup>

TERRACE: 237 SF / 22 m<sup>2</sup>

TOTAL: 1,587 SF / 147 m<sup>2</sup>

N

# PENTHOUSE 07 3 BEDROOM / 3.5 BATH

INTERIOR: 1,912 SF / 178 m<sup>2</sup>

TERRACE: 601 SF / 56 m<sup>2</sup>

TOTAL: 2,513 SF / 233 m<sup>2</sup>

N)

Note: Terrace: 538 SF / 52 m² on Odd Floors Terrace: 518 SF / 50 m² on Even Floors

## PENTHOUSE 08 3 BEDROOM / 3.5 BATH

INTERIOR: 1,912 SF / 178 m<sup>2</sup>

TERRACE: 518 SF / 48 m<sup>2</sup>

TOTAL: 2,430 SF / 226 m<sup>2</sup>