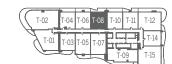

Terrace: 163 SF / 15 m² on Odd Floors Terrace: 184 SF / 17 m² on Even Floors

#### TOWER UNIT 05 1 BEDROOM + DEN / 2 BATH

INTERIOR: 1,107 SF / 103 m<sup>2</sup>

TERRACE: 163 SF / 15 m<sup>2</sup> TOTAL: 1,270 SF / 118 m<sup>2</sup>







MASTER BEDROOM 12' 0" x 12' 0"

CLOSET

A/C

POWDER 6' 6" x 5' 6'



#### TOWER UNIT 06 1 BEDROOM / 1.5 BATH

INTERIOR: 898 SF / 83 m<sup>2</sup>

TERRACE: 168 SF / 16 m<sup>2</sup>

TOTAL: 1,066 SF / 99 m<sup>2</sup>

LIVING/DINING 14' 10" x 21' 10"

KITCHEN 10' 0" x 9' 0"



MASTER BATHROOM 9' 1" x 13' 0"







TOWER UNIT 07 1 BEDROOM + DEN / 2 BATH

INTERIOR: 1,107 SF / 103 m<sup>2</sup>

TERRACE: 171 SF / 16 m<sup>2</sup>

TOTAL: 1,278 SF / 119 m²





Note: Terrace: 183 SF / 17 m $^2$  on Odd Floors Terrace: 153 SF / 14 m $^2$  on Even Floors





#### TOWER UNIT 08 1 BEDROOM / 1.5 BATH

INTERIOR: 906 SF / 84 m<sup>2</sup>

TERRACE: 153 SF / 14 m<sup>2</sup>

TOTAL: 1,059 SF / 98 m<sup>2</sup>











# $TOWER\ UNIT\ 10 \ \ {\rm 1}\,{\rm Bedroom}\,{\rm /}\,{\rm 1.5}\,{\rm Bath}$

INTERIOR: 906 SF / 84 m<sup>2</sup>

TERRACE: 182 SF / 17 m<sup>2</sup>

TOTAL: 1,088 SF / 101 m<sup>2</sup>





Note: Terrace: 175 SF / 16 m<sup>2</sup> on Odd Floors Terrace: 145 SF / 13 m<sup>2</sup> on Even Floors





#### TOWER UNIT 11 1 BEDROOM / 1.5 BATH

INTERIOR: 906 SF / 84 m<sup>2</sup>

TERRACE: 145 SF / 13 m<sup>2</sup>

TOTAL: 1,051 SF / 97 m<sup>2</sup>







#### TOWER UNIT 12 2 BEDROOM + DEN / 2.5 BATH

INTERIOR: 1,446 SF / 134 m<sup>2</sup>

TERRACE: 506 SF / 47 m<sup>2</sup> TOTAL: 1,952 SF / 181 m<sup>2</sup>









#### TOWER