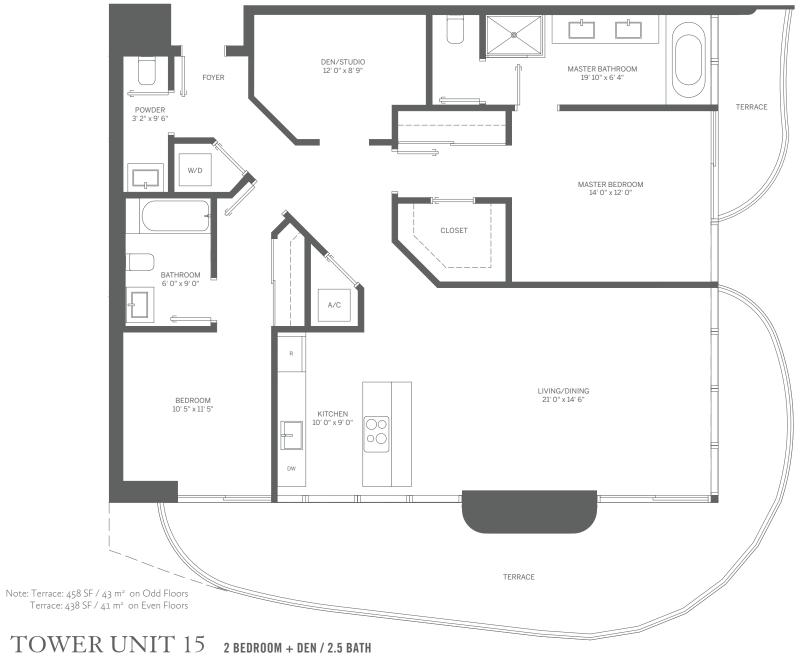

#### TOWER UNIT 14 1 BEDROOM / 1.5 BATH

INTERIOR: 933 SF / 87 m<sup>2</sup>

TERRACE: 174 SF / 16 m<sup>2</sup>

TOTAL: 1,107 SF / 103 m<sup>2</sup>

INTERIOR: 1,446 SF / 134 m<sup>2</sup>

TERRACE: 438 SF / 41 m<sup>2</sup> TOTAL: 1,884 SF / 175 m<sup>2</sup>

Stated dimensions are measured to the exterior boundaries of the exterior walls and the centerline of interior demising walls and in fact vary from the dimensions that would be determined by using the description and definition of the "Unit" set forth in the Declaration (which generally only includes the interior airspace between the perimeter walls and excludes interior structural components). For your reference, the area of the Unit, determined in accordance with those defined unit boundaries, is 1,359 SF. Note that measurements of rooms set forth on this floor plan are generally taken at the greatest points of each given room (as if the room were a perfect rectangle), without regard for any cutouts. Accordingly, the area of the actual room will typically be smaller than the product obtained by multiplying the stated length times width. All dimensions are approximate and may vary with actual construction, and all floor plans and development plans are subject to change.

Note: Terrace: 355 SF / 33  $\mbox{m}^{2}\,$  on Odd Floors Terrace: 325 SF / 30 m² on Even Floors