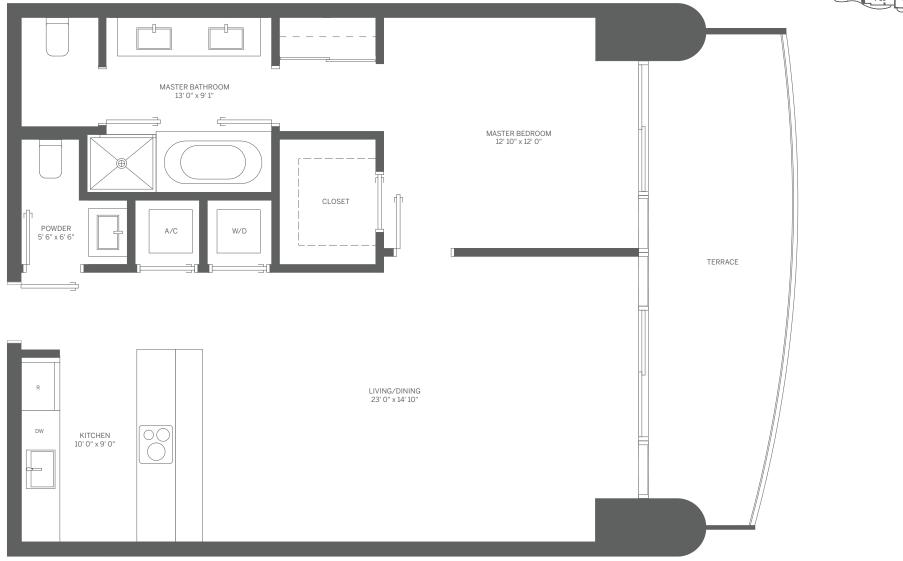

#### TOWER UNIT 05 1 BEDROOM + DEN / 2 BATH

INTERIOR: 1,107 SF / 103 m<sup>2</sup>

TERRACE: 163 SF / 15 m<sup>2</sup> TOTAL: 1,270 SF / 118 m<sup>2</sup>

MASTER BEDROOM 12' 0" x 12' 0"

CLOSET

A/C

POWDER 6' 6" x 5' 6'

#### TOWER UNIT 06 1 BEDROOM / 1.5 BATH

INTERIOR: 898 SF / 83 m<sup>2</sup>

TERRACE: 168 SF / 16 m<sup>2</sup>

TOTAL: 1,066 SF / 99 m<sup>2</sup>

LIVING/DINING 14' 10" x 21' 10"

KITCHEN 10' 0" x 9' 0"

MASTER BATHROOM 9' 1" x 13' 0"