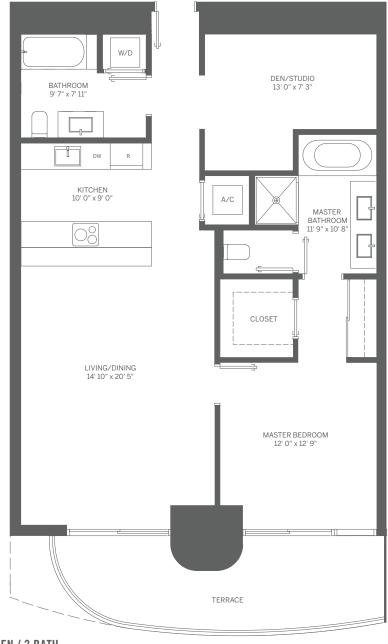

#### TOWER UNIT 05 1 BEDROOM + DEN / 2 BATH

INTERIOR: 1,107 SF / 103 m<sup>2</sup>

TERRACE: 163 SF / 15 m<sup>2</sup> TOTAL: 1,270 SF / 118 m<sup>2</sup>

MASTER BEDROOM 12' 0" x 12' 0"

CLOSET

A/C

POWDER 6' 6" x 5' 6'