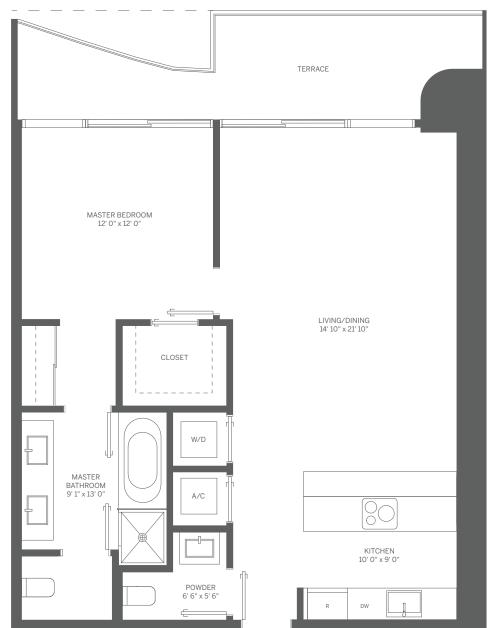

#### TOWER UNIT 05 1 BEDROOM + DEN / 2 BATH

INTERIOR: 1,107 SF / 103 m<sup>2</sup>

TERRACE: 163 SF / 15 m<sup>2</sup> TOTAL: 1,270 SF / 118 m<sup>2</sup>

MASTER BEDROOM 12' 0" x 12' 0"

CLOSET

A/C

POWDER 6' 6" x 5' 6'

#### TOWER UNIT 06 1 BEDROOM / 1.5 BATH

INTERIOR: 898 SF / 83 m<sup>2</sup>

TERRACE: 168 SF / 16 m<sup>2</sup>

TOTAL: 1,066 SF / 99 m<sup>2</sup>

LIVING/DINING 14' 10" x 21' 10"

KITCHEN 10' 0" x 9' 0"

MASTER BATHROOM 9' 1" x 13' 0"