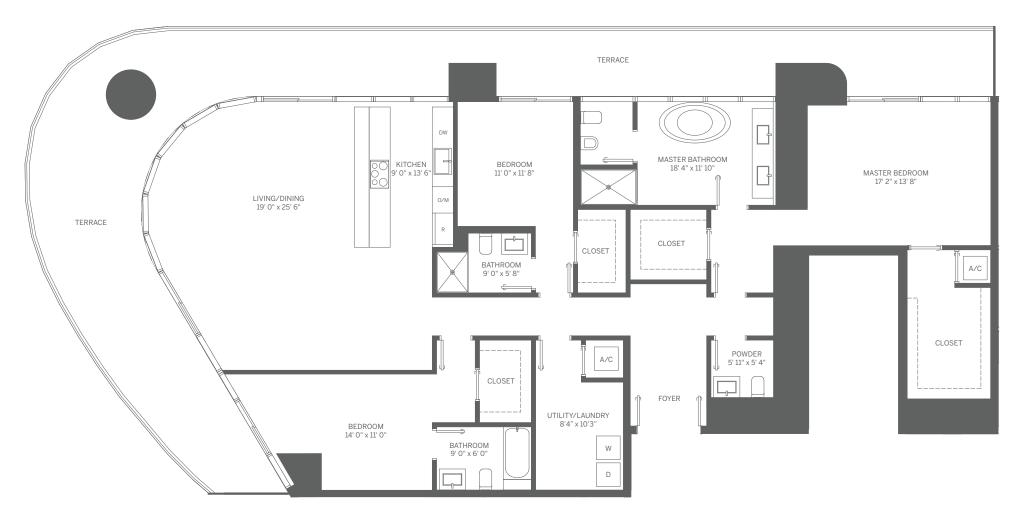

## PENTHOUSE 02 3 BEDROOM / 3.5 BATH

INTERIOR: 2,406 SF / 224 m<sup>2</sup>

TERRACE: 963 SF / 89 m<sup>2</sup>

TOTAL: 3,369 SF / 313 m<sup>2</sup>

PENTHOUSE 03

3 BEDROOM + DEN / 4.5 BATHROOM

INTERIOR: 2,211 SF / 205 m<sup>2</sup>