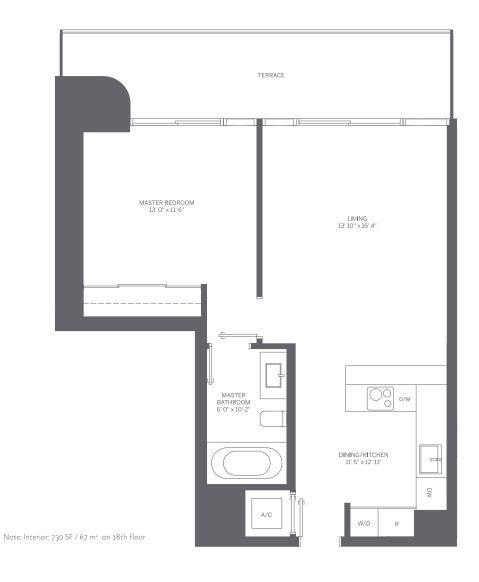

#### TOWER UNIT 05 1 BEDROOM + DEN / 2 BATH

INTERIOR: 1,107 SF / 103 m<sup>2</sup>

TERRACE: 163 SF / 15 m<sup>2</sup> TOTAL: 1,270 SF / 118 m<sup>2</sup>

MASTER BEDROOM 12' 0" x 12' 0"

CLOSET

A/C

POWDER 6' 6" x 5' 6'