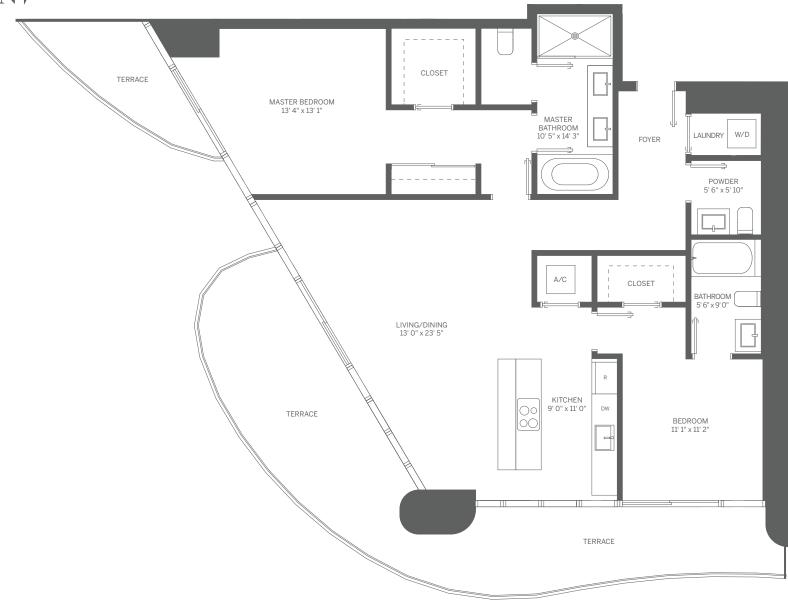

#### $TOWER\ UNIT\ 01\ \ {}_{2\ BEDROOM\,/\,2.5\ BATH}$

INTERIOR: 1,401 SF / 130 m<sup>2</sup>

TERRACE: 474 SF / 44 m²

TOTAL: 1,875 SF / 174 m<sup>2</sup>