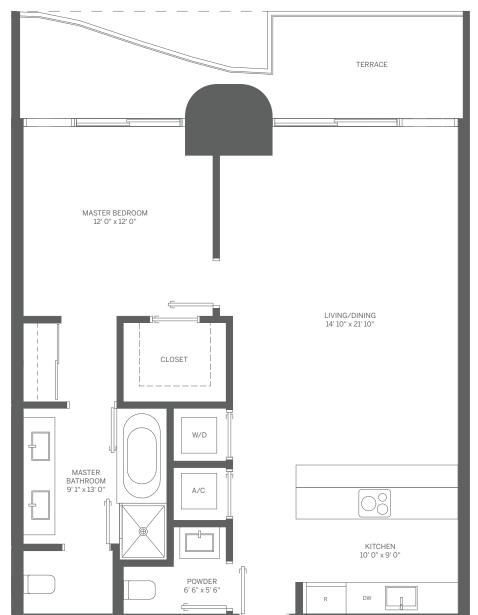

#### TOWER UNIT 05 1 BEDROOM + DEN / 2 BATH

INTERIOR: 1,107 SF / 103 m<sup>2</sup>

TERRACE: 163 SF / 15 m<sup>2</sup> TOTAL: 1,270 SF / 118 m<sup>2</sup>

MASTER BEDROOM 12' 0" x 12' 0"

CLOSET

A/C

POWDER 6' 6" x 5' 6'

#### TOWER UNIT 06 1 BEDROOM / 1.5 BATH

INTERIOR: 898 SF / 83 m<sup>2</sup>

TERRACE: 168 SF / 16 m<sup>2</sup>

TOTAL: 1,066 SF / 99 m<sup>2</sup>

LIVING/DINING 14' 10" x 21' 10"

KITCHEN 10' 0" x 9' 0"

MASTER BATHROOM 9' 1" x 13' 0"