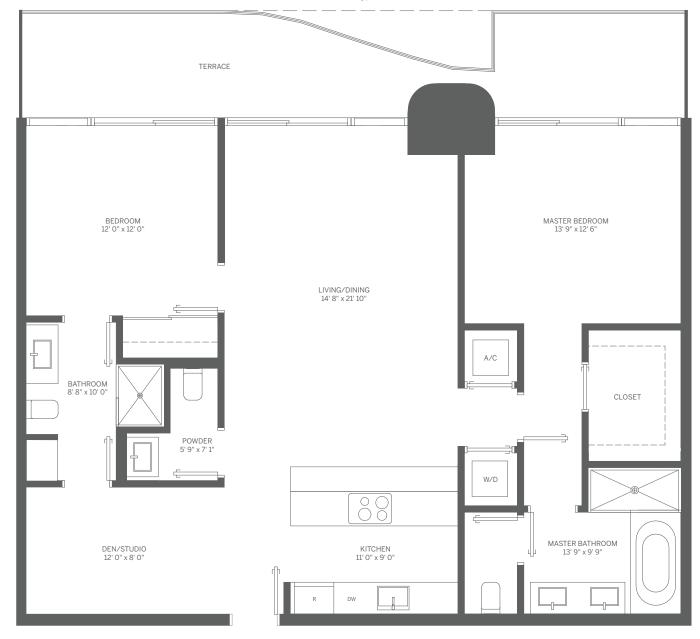

#### TOWER UNIT 05 1 BEDROOM + DEN / 2 BATH

INTERIOR: 1,107 SF / 103 m<sup>2</sup>

TERRACE: 163 SF / 15 m<sup>2</sup> TOTAL: 1,270 SF / 118 m<sup>2</sup>

MASTER BEDROOM 12' 0" x 12' 0"

CLOSET

A/C

POWDER 6' 6" x 5' 6'

#### TOWER UNIT 06 1 BEDROOM / 1.5 BATH

INTERIOR: 898 SF / 83 m<sup>2</sup>

TERRACE: 168 SF / 16 m<sup>2</sup>

TOTAL: 1,066 SF / 99 m<sup>2</sup>

LIVING/DINING 14' 10" x 21' 10"

KITCHEN 10' 0" x 9' 0"

MASTER BATHROOM 9' 1" x 13' 0"