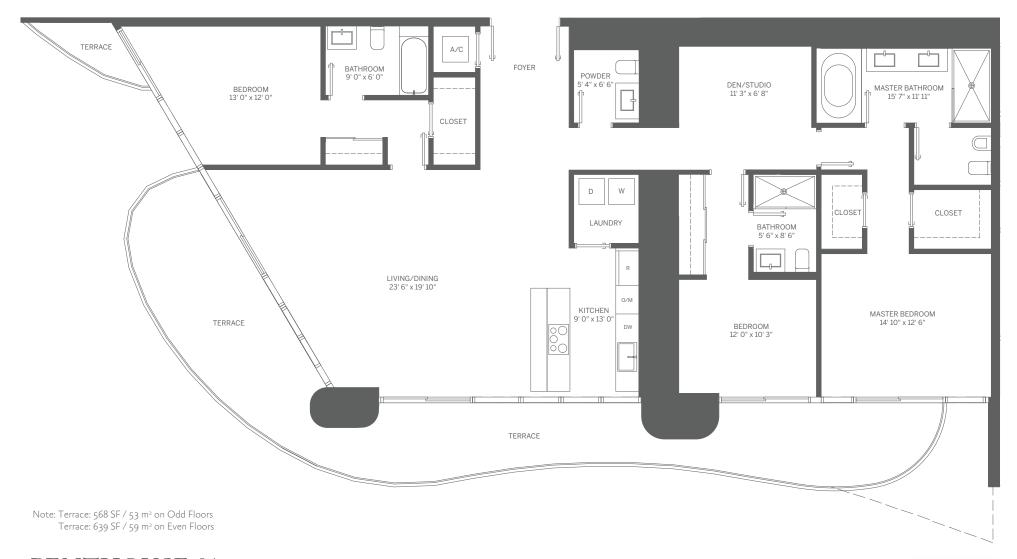

# PENTHOUSE 01 3 BEDROOM + DEN / 3.5 BATH

INTERIOR: 2,123 SF / 197 m<sup>2</sup>

TERRACE: 568 SF / 53 m<sup>2</sup> TOTAL: 2,691 SF / 250 m<sup>2</sup>

\$\frac{\textcolor{\textcolor{\textcolor{\textcolor{\textcolor{\textcolor{\textcolor{\textcolor{\textcolor{\textcolor{\textcolor{\textcolor{\textcolor{\textcolor{\textcolor{\textcolor{\textcolor{\textcolor{\textcolor{\textcolor{\textcolor{\textcolor{\textcolor{\textcolor{\textcolor{\textcolor{\textcolor{\textcolor{\textcolor{\textcolor{\textcolor{\textcolor{\textcolor{\textcolor{\textcolor{\textcolor{\textcolor{\textcolor{\textcolor{\textcolor{\textcolor{\textcolor{\textcolor{\textcolor{\textcolor{\textcolor{\textcolor{\textcolor{\textcolor{\textcolor{\textcolor{\textcolor{\textcolor{\textcolor{\textcolor{\textcolor{\textcolor{\textcolor{\textcolor{\textcolor{\textcolor{\textcolor{\textcolor{\textcolor{\textcolor{\textcolor{\textcolor{\textcolor{\textcolor{\textcolor{\textcolor{\textcolor{\textcolor{\textcolor{\textcolor{\textcolor{\textcolor{\textcolor{\textcolor{\textcolor{\textcolor{\textcolor{\textcolor{\textcolor{\textcolor{\textcolor{\textcolor{\textcolor{\textcolor{\textcolor{\textcolor{\textcolor{\textcolor{\textcolor{\textcolor{\textcolor{\textcolor{\textcolor{\textcolor{\textcolor{\textcolor{\textcolor{\textcolor{\textcolor{\textcolor{\textcolor{\textcolor{\textcolor{\textcolor{\textcolor{\textcolor{\textcolor{\textcolor{\textcolor{\textcolor{\textcolor{\textcolor{\textcolor{\textcolor{\textcolor{\textcolor{\textcolor{\textcolor{\textcolor{\textcolor{\textcolor{\textcolor{\textcolor{\textcolor{\textcolor{\textcolor{\textcolor{\textcolor{\textcolor{\textcolor{\textcolor{\textcolor{\textcolor{\textcolor{\textcolor{\textcolor{\textcolor{\textcolor{\textcolor{\textcolor{\textcolor{\textcolor{\textcolor{\textcolor{\textcolor{\textcolor{\textcolor{\textcolor{\textcolor{\textcolor{\textcolor{\textcolor{\textcolor{\textcolor{\textcolor{\textcolor{\textcolor{\textcolor{\textcolor{\textcolor{\textcolor{\textcolor{\textcolor{\textcolor{\textcolor{\textcolor{\textcolor{\textcolor{\textcolor{\textcolor{\textcolor{\textcolor{\textcolor{\textcolor{\textcolor{\textcolor{\textcolor{\textcolor{\textcolor{\textcolor{\tex