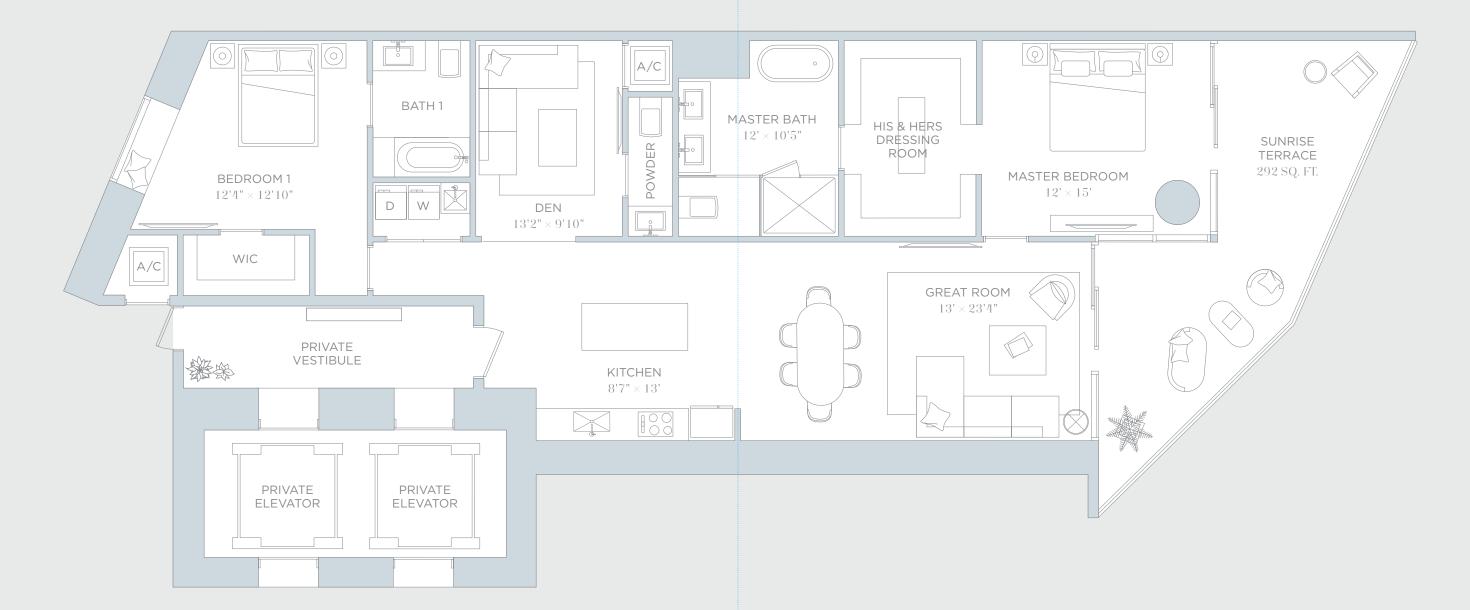

### 4 BEDROOMS 4.5 BATHROOMS

| A/C INTERIOR AREA: | 3,029 SQ.FT. | 281.40 SQ. M. |
|--------------------|--------------|---------------|
| TERRACE AREA:      | 625 SQ.FT.   | 58.06 SQ. M.  |
| TOTAL RESIDENCE:   | 3,654 SQ.FT. | 339.46 SQ.M.  |