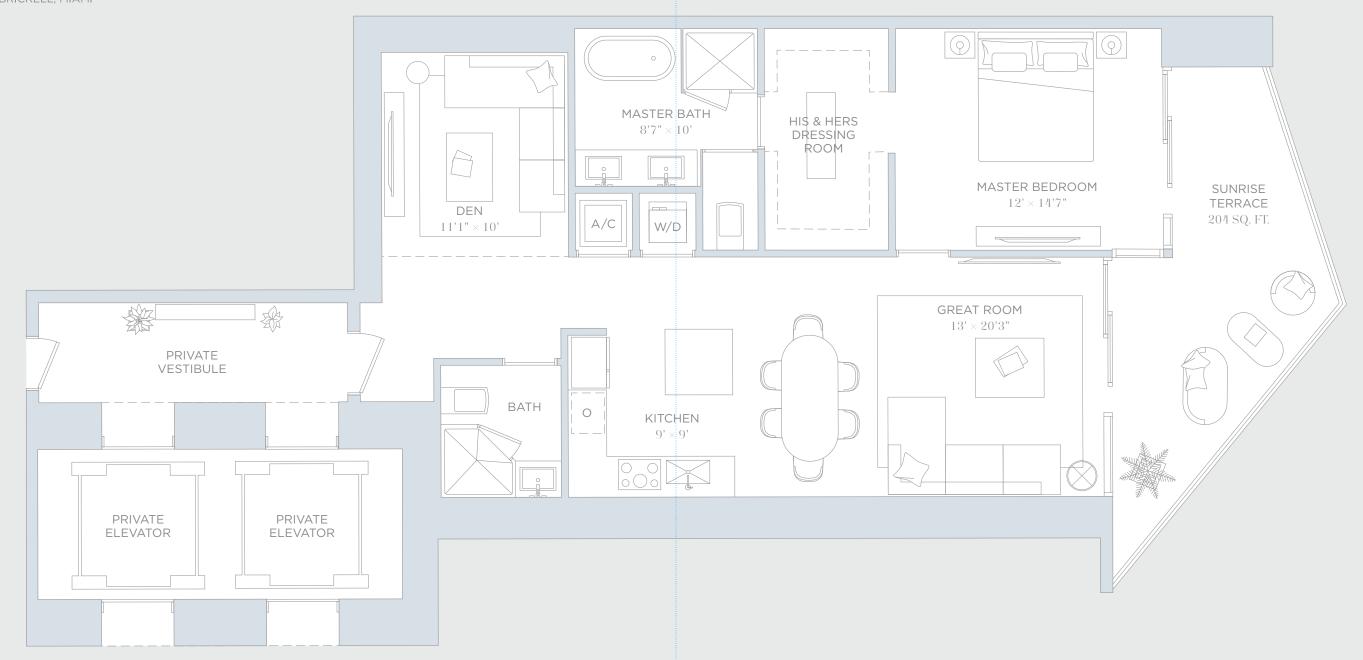

### RESIDENCE 05

1 BEDROOMS 2 BATHROOMS & DEN

| A/C INTERIOR AREA: | 1,336 SQ.FT. | 124.12 SQ. M. |
|--------------------|--------------|---------------|
| TERRACE AREA:      | 204 SQ.FT.   | 18.95 SQ.M.   |
| TOTAL RESIDENCE:   | 1,540 SQ.FT. | 143.07 SQ.M.  |