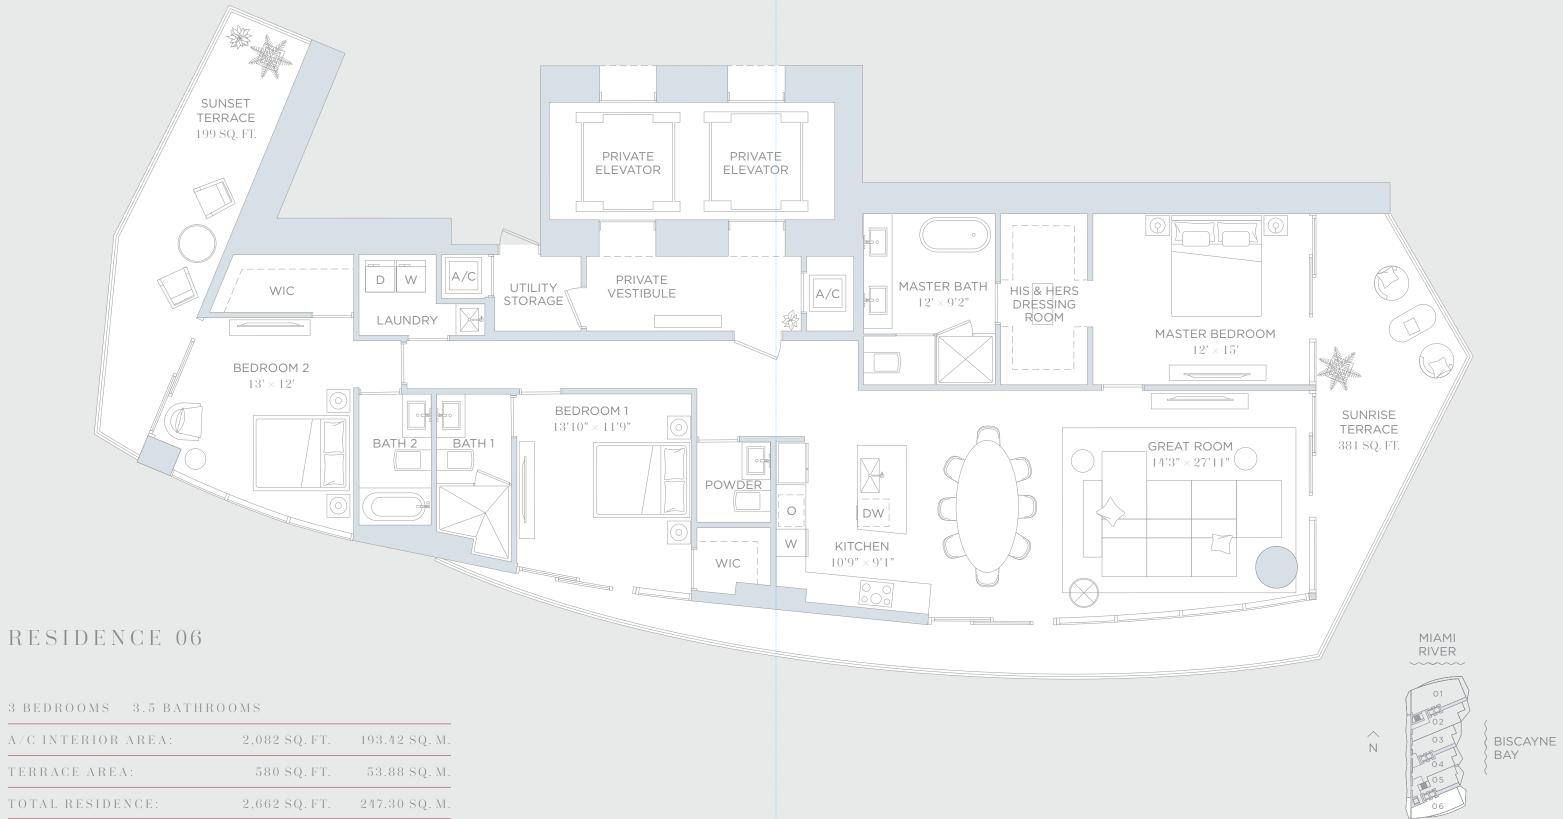

Baccaral

RESIDENCES BRICKELL, MIAMI

3 BEDROOMS 3.5 BATHROOMS

| A/C INTERIOR AREA: | 2,082 SQ.FT. | 193.42 SQ. M. |
|--------------------|--------------|---------------|
| TERRACE AREA:      | 580 SQ.FT.   | 53.88 SQ.M.   |
| TOTAL RESIDENCE:   | 2,662 SQ.FT. | 247.30 SQ.M.  |