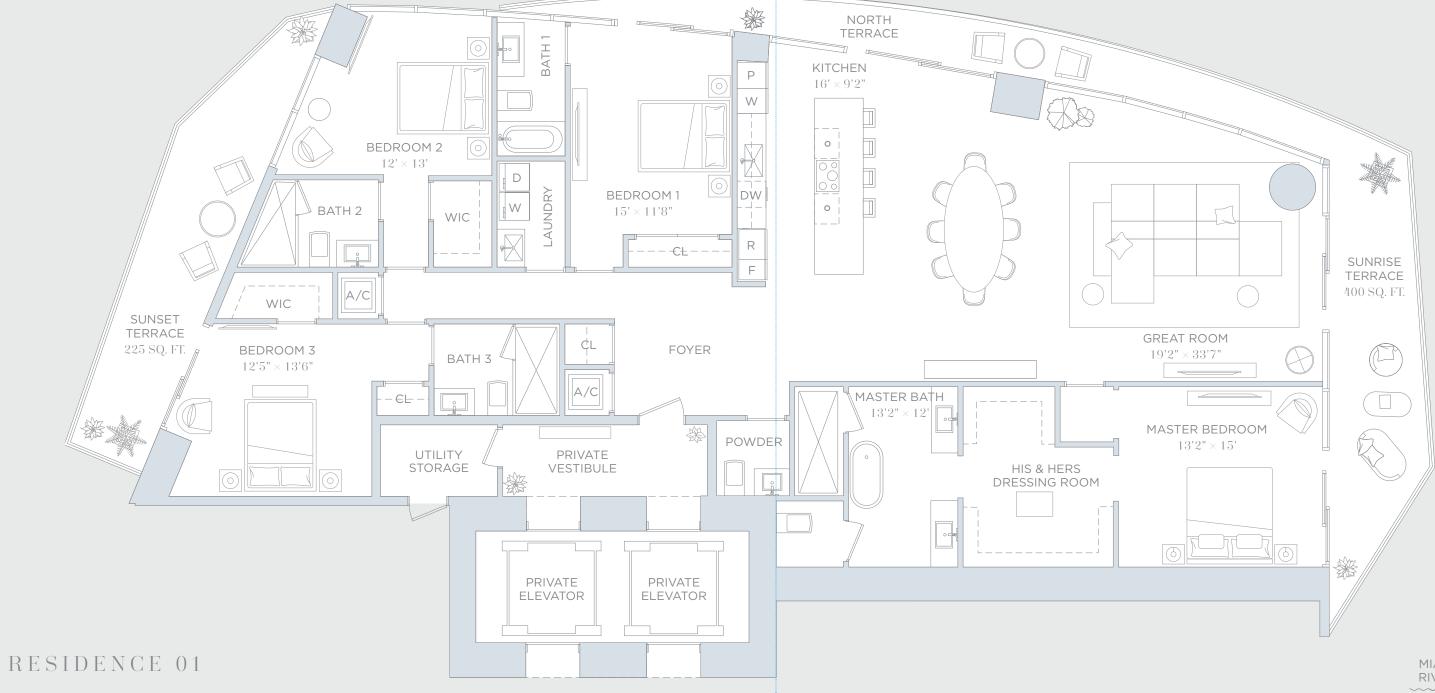

### 4 BEDROOMS 4.5 BATHROOMS

| A/C INTERIOR AREA: | 3,029 SQ.FT. | 281.40 SQ. M. |
|--------------------|--------------|---------------|
| TERRACE AREA:      | 625 SQ.FT.   | 58.06 SQ. M.  |
| TOTAL RESIDENCE:   | 3,654 SQ.FT. | 339.46 SQ.M.  |