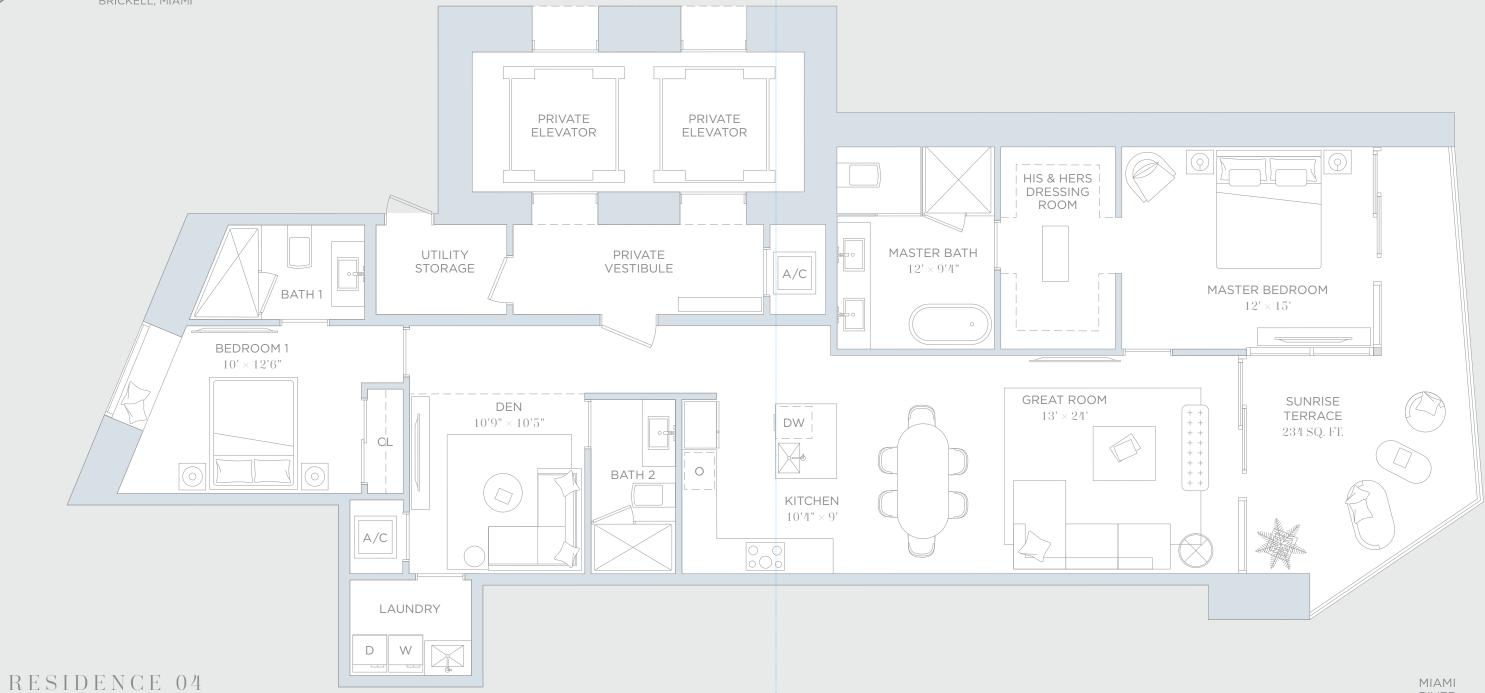

### RESIDENCE 02

2 BEDROOMS 3 BATHROOMS & DEN

| A/C INTERIOR AREA: | 1,916 SQ.FT. | 178 SQ. M.    |
|--------------------|--------------|---------------|
| TERRACE AREA:      | 273 SQ.FT.   | 25.36 SQ.M.   |
| TOTAL RESIDENCE:   | 2,189 SQ.FT. | 203.36 SQ. M. |