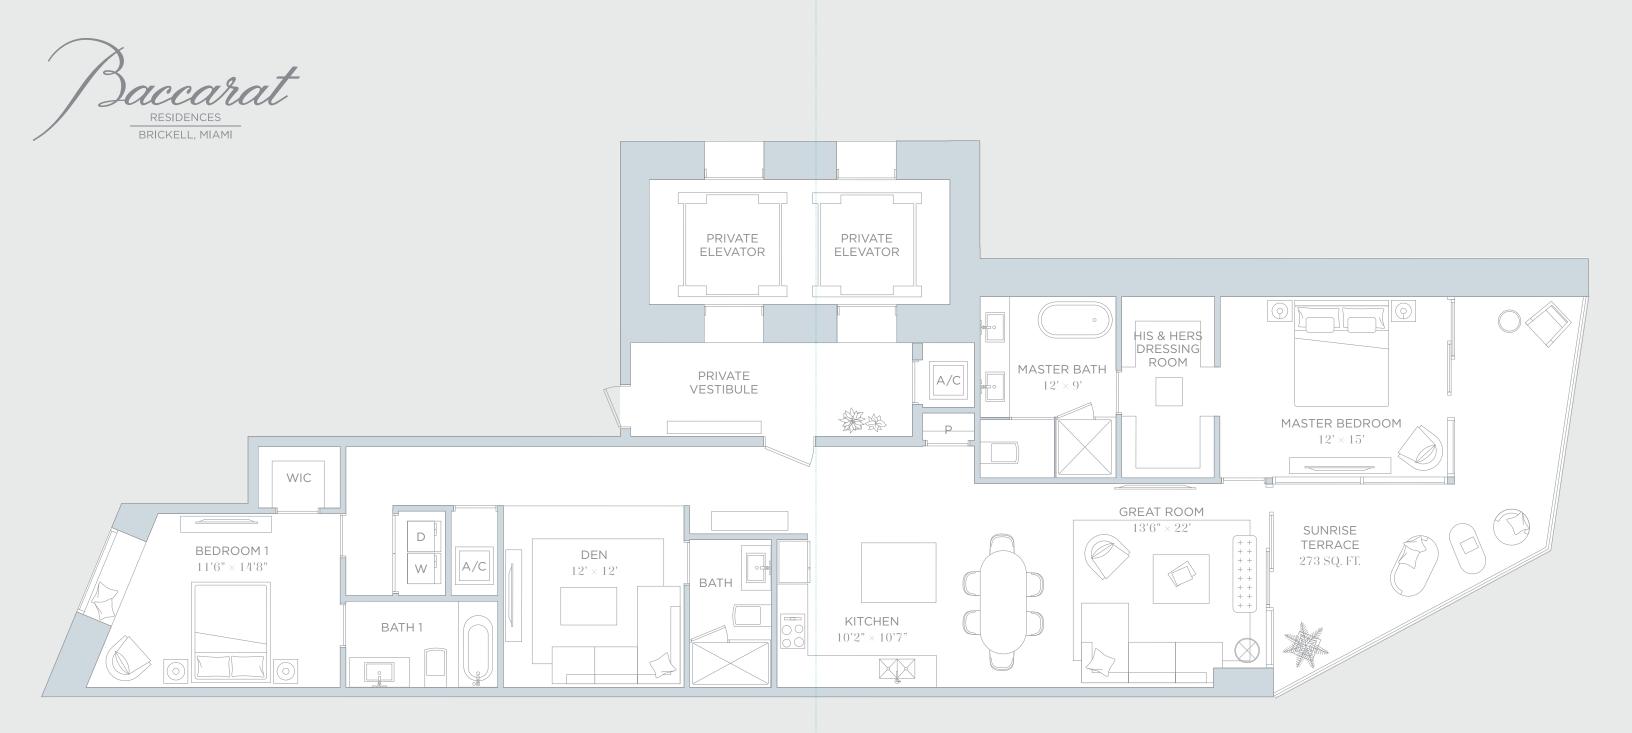

### RESIDENCE 02

2 BEDROOMS 3 BATHROOMS & DEN

| A/C INTERIOR AREA: | 1,916 SQ.FT. | 178 SQ. M.    |
|--------------------|--------------|---------------|
| TERRACE AREA:      | 273 SQ.FT.   | 25.36 SQ.M.   |
| TOTAL RESIDENCE:   | 2,189 SQ.FT. | 203.36 SQ. M. |