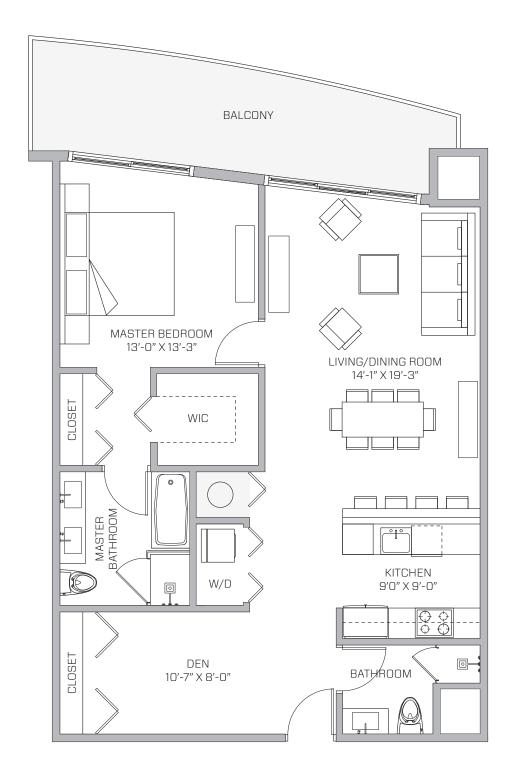

UNIT D
1 Bed / 2 Bath + Den

**AC** 1,038 SQ. FT. 96 SQ. MT. **BALCONY** 186 SQ. FT. 17 SQ. MT.

**TOTAL AREA** 1,224 SQ. FT. 113 SQ. MT.

UNIT E 1 Bed / 1.5 Bath

**AC** 815 SQ. FT. 76 SQ. MT. **BALCONY** 257 SQ. FT. 24 SQ. MT. **TOTAL AREA** 1,072 SQ. FT. 100 SQ. MT.