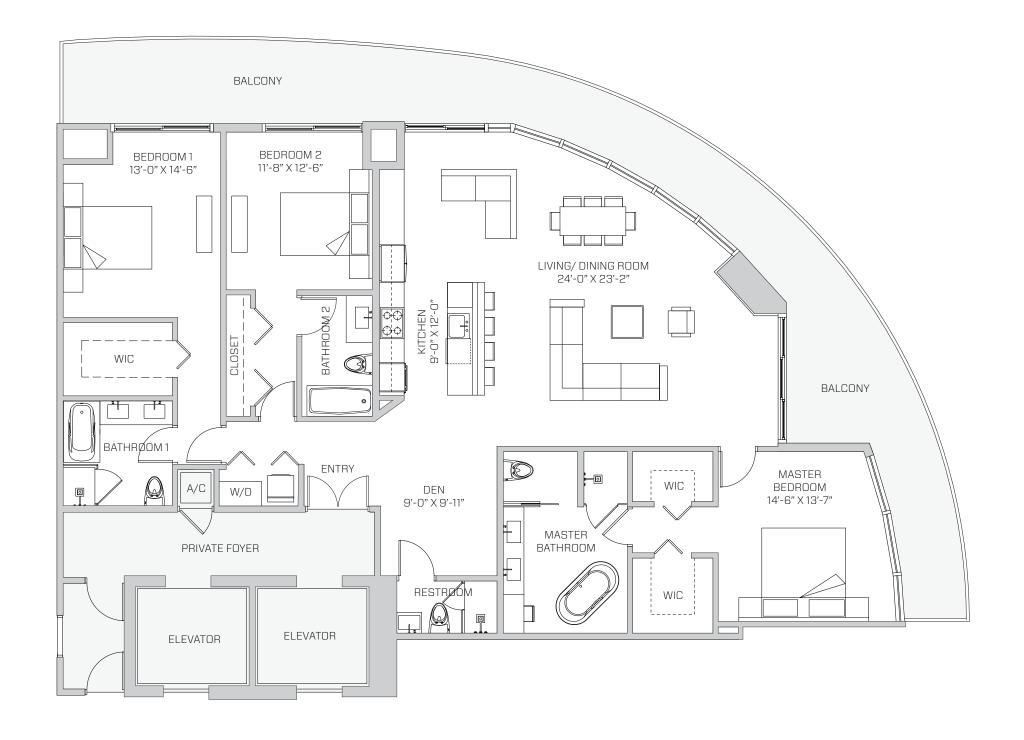

FLOORPLANS

Floors 15-51

Floors 15-51

Floors 15-51

UNIT A 3 Bed / 4 Bath + Den

**AC** 2,364 SQ. FT. 220 SQ. MT. **BALCONY**613 SQ. FT.
57 SQ. MT.

**TOTAL AREA** 2,977 SQ. FT. 277 SQ. MT.

UNIT B
3 Bed / 3.5 Bath