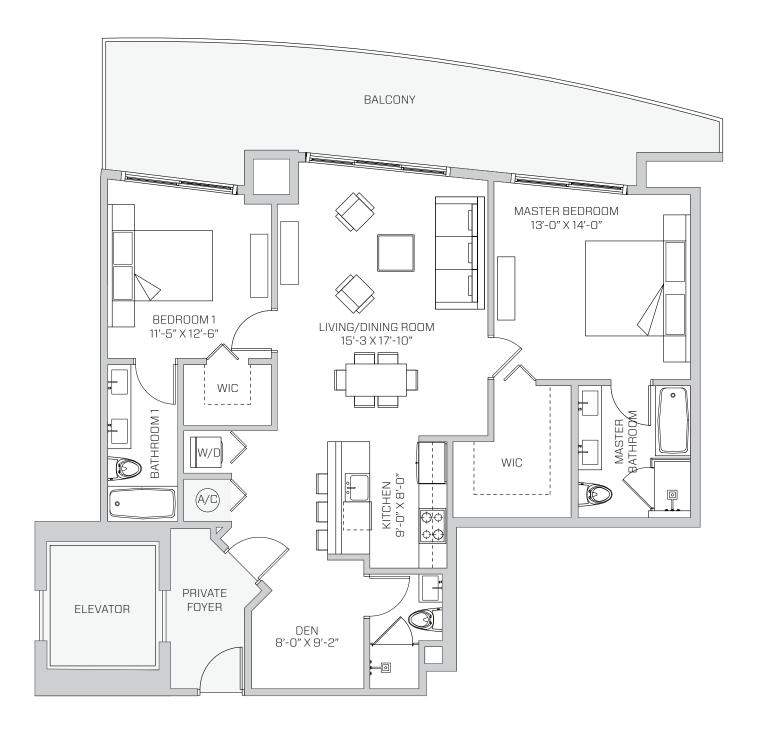

**AC** 1,797 SQ. FT. 167 SQ. MT. **BALCONY** 436 SQ. FT. 41 SQ. MT.

**TOTAL AREA**2,233 SQ. FT.
208 SQ. MT.

UNIT G 2 Bed / 3 Bath + Den

**AC** 1,366 SQ. FT. 127 SQ. MT. **BALCONY** 325 SQ. FT. 30 SQ. MT. **TOTAL AREA** 1,691 SQ. FT. 157 SQ. MT.

UNIT C
2 Bed / 3 Bath + Den

**AC** 1,393 SQ. FT. 129 SQ. MT. **BALCONY** 288 SQ. FT. 27 SQ. MT.

**TOTAL AREA** 1,681 SQ. FT. 156 SQ. MT.

UNIT T 1 Bed / 2 Bath + Den

**AC** 1,001 SQ. FT. 93 SQ. MT. **BALCONY** 186 SQ. FT. 17 SQ. MT. **TOTAL AREA**1,187 SQ. FT.
110 SQ. MT.