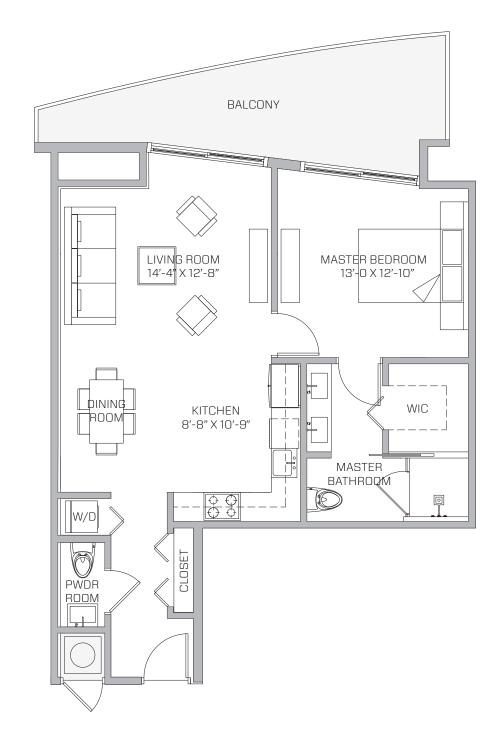

UNIT D
1 Bed / 2 Bath + Den

**AC** 1,038 SQ. FT. 96 SQ. MT. **BALCONY** 186 SQ. FT. 17 SQ. MT.

**TOTAL AREA** 1,224 SQ. FT. 113 SQ. MT.

UNIT E 1 Bed / 1.5 Bath

**AC** 815 SQ. FT. 76 SQ. MT. **BALCONY** 257 SQ. FT. 24 SQ. MT. **TOTAL AREA** 1,072 SQ. FT. 100 SQ. MT.