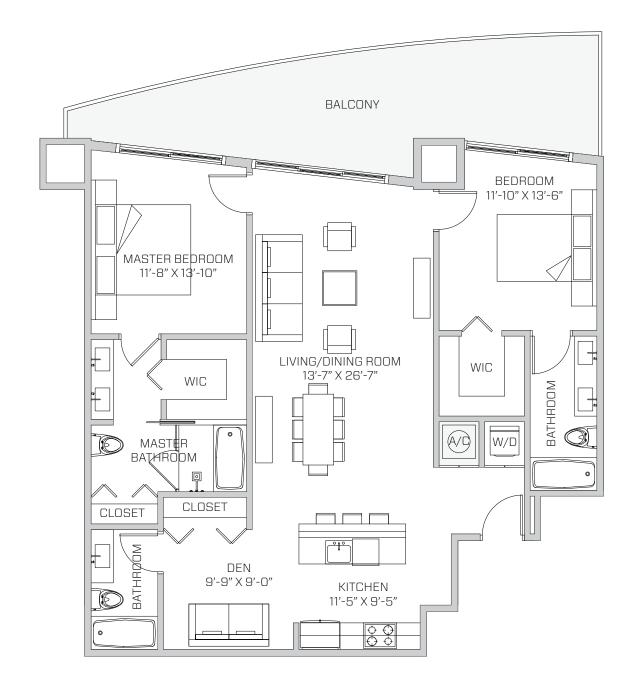

UNIT C
2 Bed / 3 Bath + Den

**AC** 1,393 SQ. FT. 129 SQ. MT. **BALCONY** 288 SQ. FT. 27 SQ. MT.

**TOTAL AREA** 1,681 SQ. FT. 156 SQ. MT.

UNIT T 1 Bed / 2 Bath + Den

**AC** 1,001 SQ. FT. 93 SQ. MT. **BALCONY** 186 SQ. FT. 17 SQ. MT. **TOTAL AREA**1,187 SQ. FT.
110 SQ. MT.