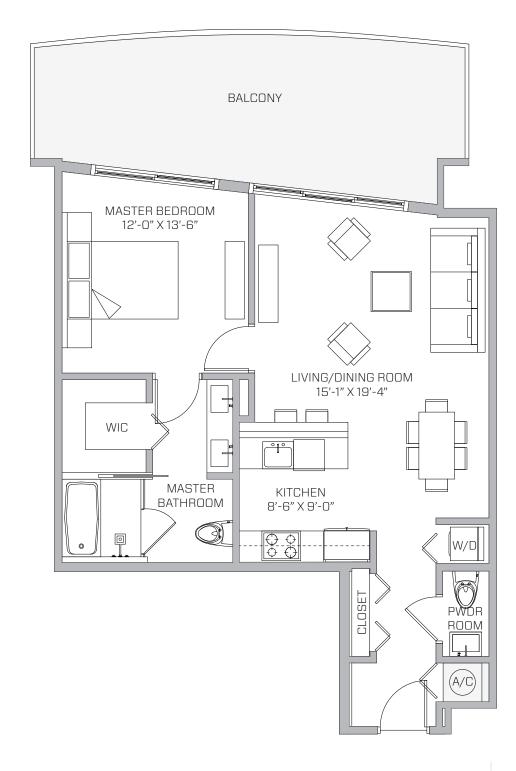

UNIT D
1 Bed / 2 Bath + Den

**AC** 1,038 SQ. FT. 96 SQ. MT. **BALCONY** 186 SQ. FT. 17 SQ. MT.

**TOTAL AREA** 1,224 SQ. FT. 113 SQ. MT.

UNIT E 1 Bed / 1.5 Bath

**AC** 815 SQ. FT. 76 SQ. MT. **BALCONY** 257 SQ. FT. 24 SQ. MT. **TOTAL AREA** 1,072 SQ. FT. 100 SQ. MT.