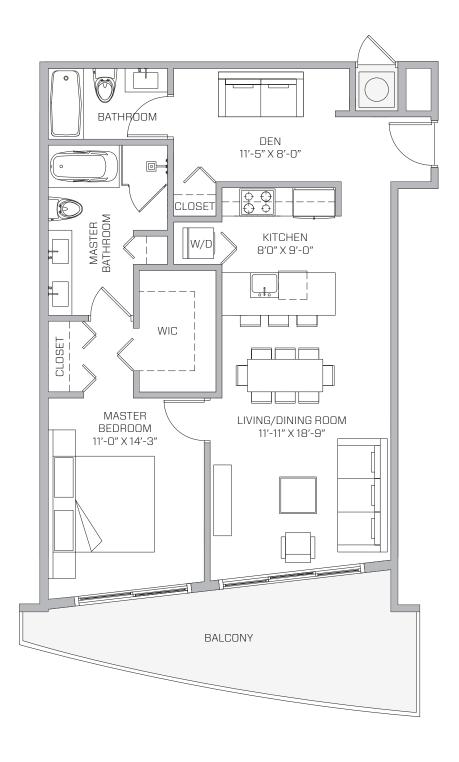

UNIT C
2 Bed / 3 Bath + Den

**AC** 1,393 SQ. FT. 129 SQ. MT. **BALCONY** 288 SQ. FT. 27 SQ. MT.

**TOTAL AREA** 1,681 SQ. FT. 156 SQ. MT.

UNIT T 1 Bed / 2 Bath + Den

**AC** 1,001 SQ. FT. 93 SQ. MT. **BALCONY** 186 SQ. FT. 17 SQ. MT. **TOTAL AREA**1,187 SQ. FT.
110 SQ. MT.