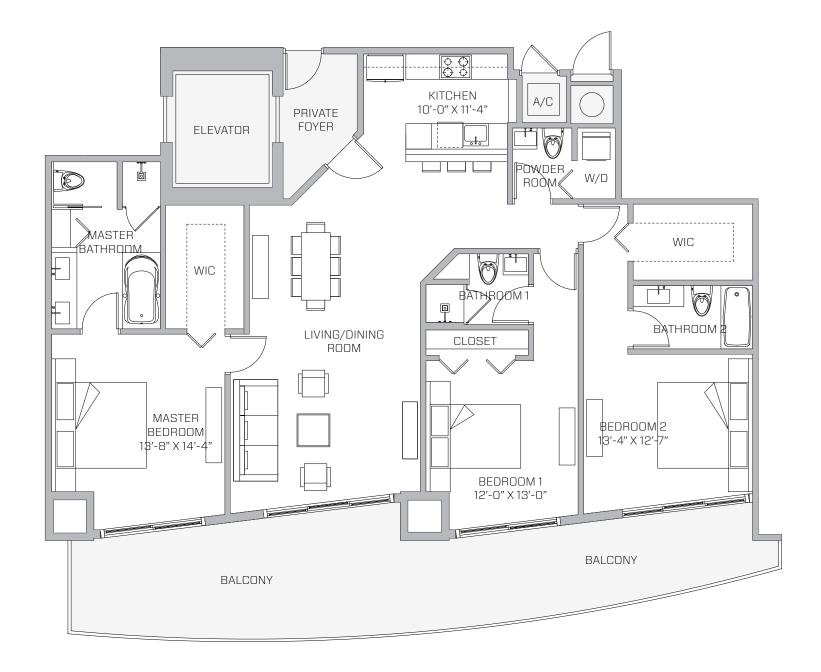

**AC** 1,797 SQ. FT. 167 SQ. MT. **BALCONY** 436 SQ. FT. 41 SQ. MT.

**TOTAL AREA**2,233 SQ. FT.
208 SQ. MT.

UNIT G 2 Bed / 3 Bath + Den

**AC** 1,366 SQ. FT. 127 SQ. MT. **BALCONY** 325 SQ. FT. 30 SQ. MT. **TOTAL AREA** 1,691 SQ. FT. 157 SQ. MT.