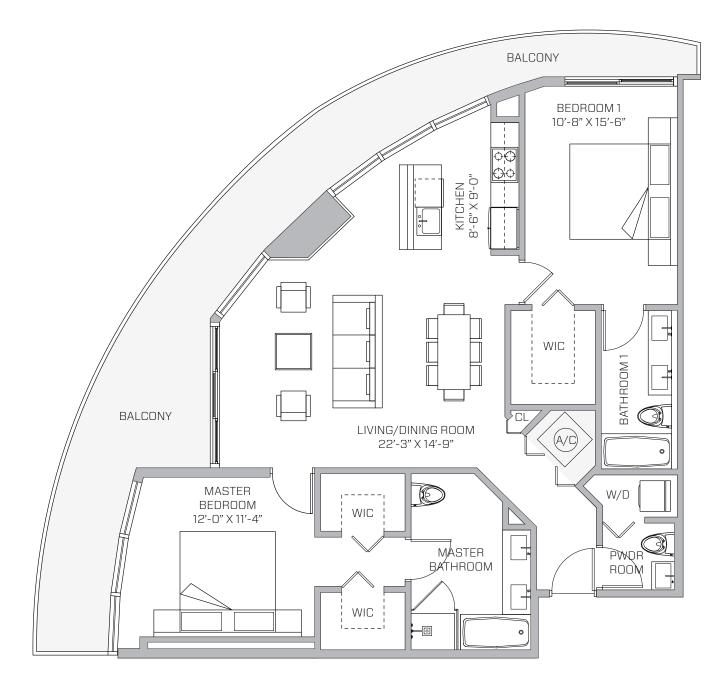

UNIT U 1 Bed / 1.5 Bath

**AC** 880 SQ. FT. 82 SQ. MT. **BALCONY** 174 SQ. FT. 16 SQ. MT.

**TOTAL AREA** 1,054 SQ. FT. 98 SQ. MT.

UNIT F 2 Bed / 2.5 Bath

**AC** 1,312 SQ. FT. 122 SQ. MT. **BALCONY** 348 SQ. FT. 32 SQ. MT.