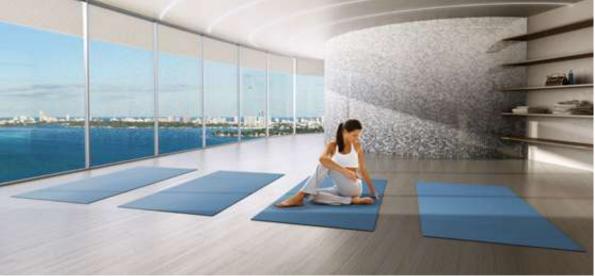

- State-of-the-art gym and yoga studio
- Outdoor fire pit with custom seating
- BBQ area with summer kitchen features
- Great room with social areas including pool table and flat screen tv
- Private spa and massage treatment area
- Game room and library
- Screening room/theater
- Teen Lounge and Kids' Playroom
- Business center with conference room and offices