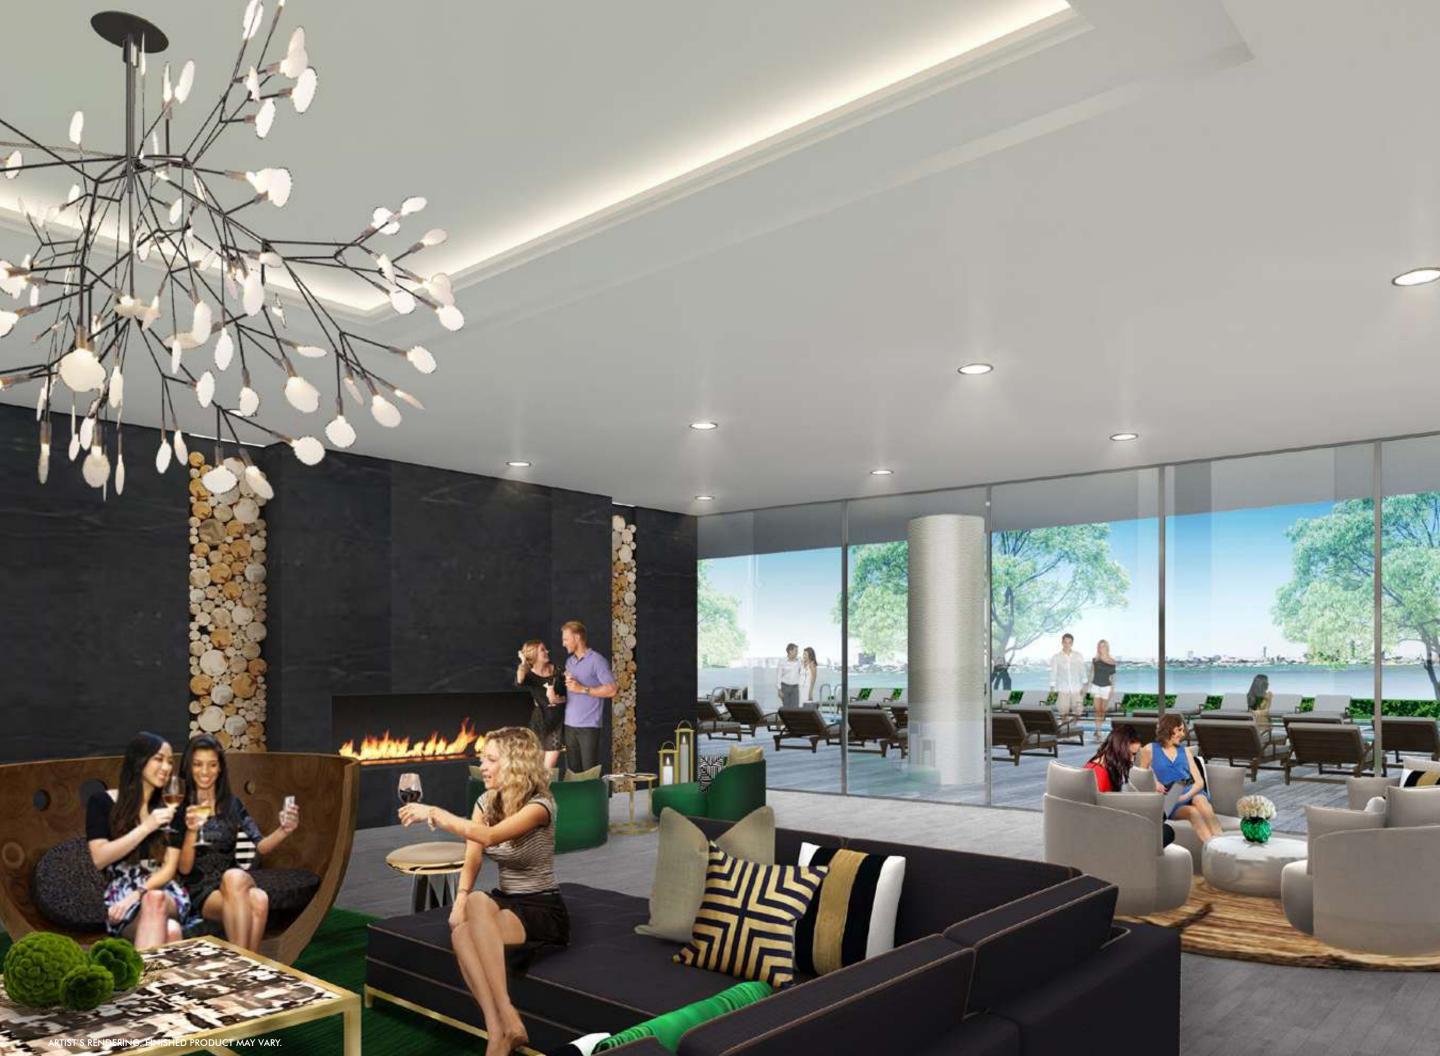

### LIFT YOUR SPIRITS

- 2 curved sunrise/sunset pools
- Children's pool
- Hot tub overlooking Biscayne Bay
- Indoor/outdoor social room
- Expansive sun deck and lounge area
- Street-level retail and office space
- High-speed wireless internet in social spaces
- 24-hour reception desk and on-site monitoring
- Controlled-entry garage with assigned parking
- Valet parking

- State-of-the-art gym and yoga studio
- Outdoor fire pit with custom seating
- BBQ area with summer kitchen features
- Great room with social areas including pool table and flat screen tv
- Private spa and massage treatment area
- Game room and library
- Screening room/theater
- Teen Lounge and Kids' Playroom
- Business center with conference room and offices