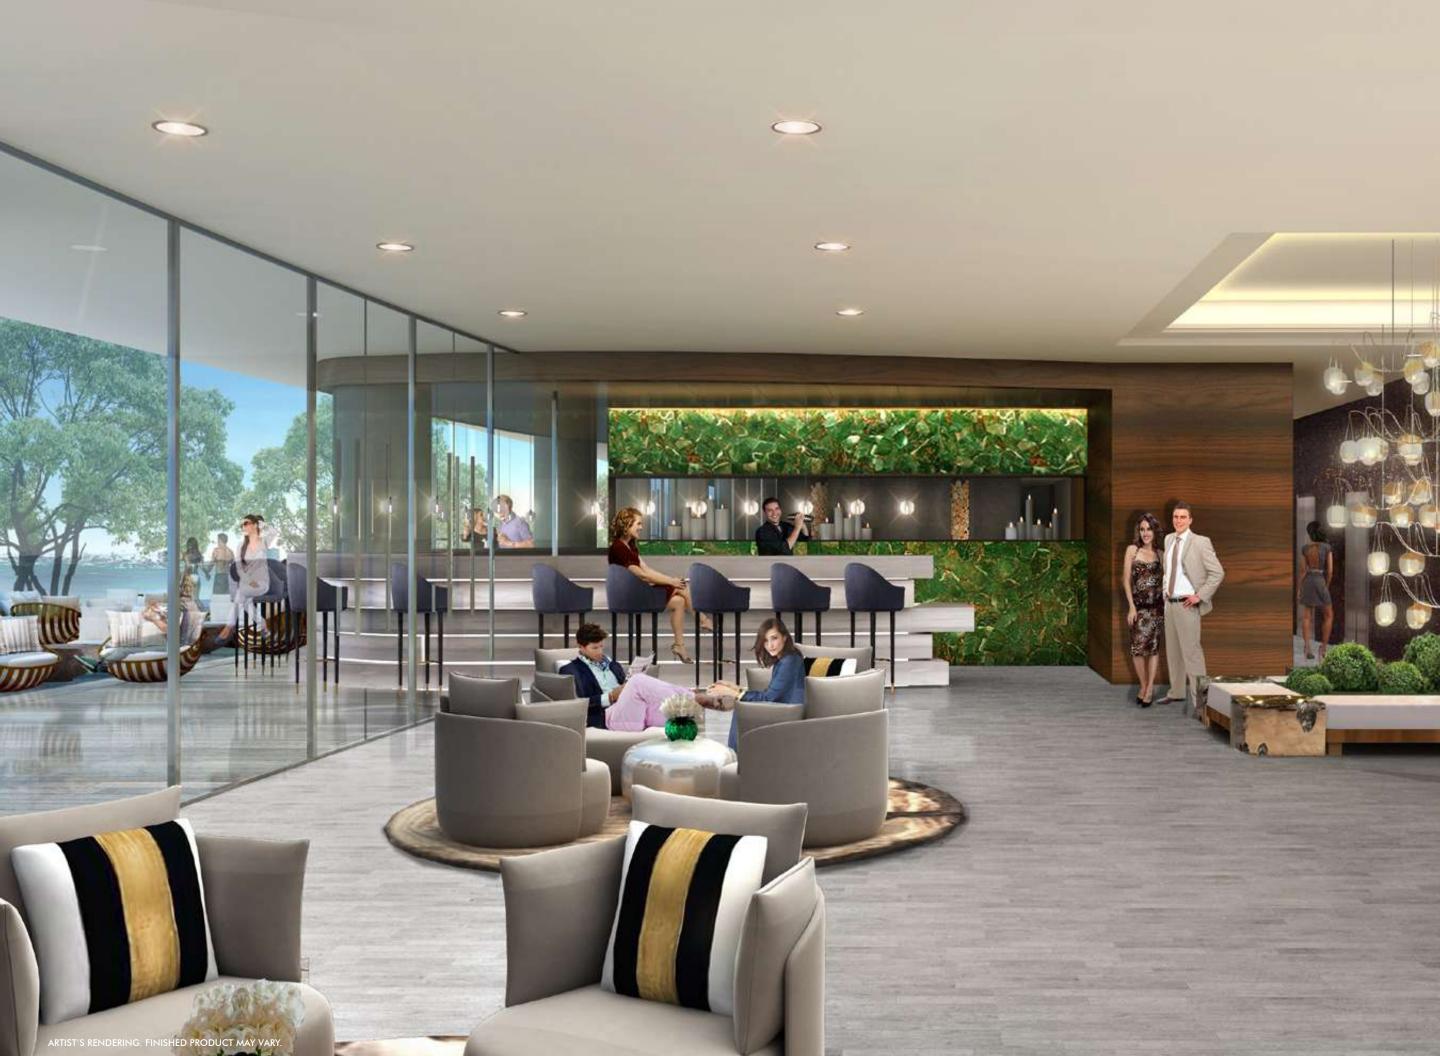

### LIFT YOUR SPIRITS

- 2 curved sunrise/sunset pools
- Children's pool
- Hot tub overlooking Biscayne Bay
- Indoor/outdoor social room
- Expansive sun deck and lounge area
- Street-level retail and office space
- High-speed wireless internet in social spaces
- 24-hour reception desk and on-site monitoring
- Controlled-entry garage with assigned parking
- Valet parking

- State-of-the-art gym and yoga studio
- Outdoor fire pit with custom seating
- BBQ area with summer kitchen features
- Great room with social areas including pool table and flat screen tv
- Private spa and massage treatment area
- Game room and library
- Screening room/theater
- Teen Lounge and Kids' Playroom
- Business center with conference room and offices