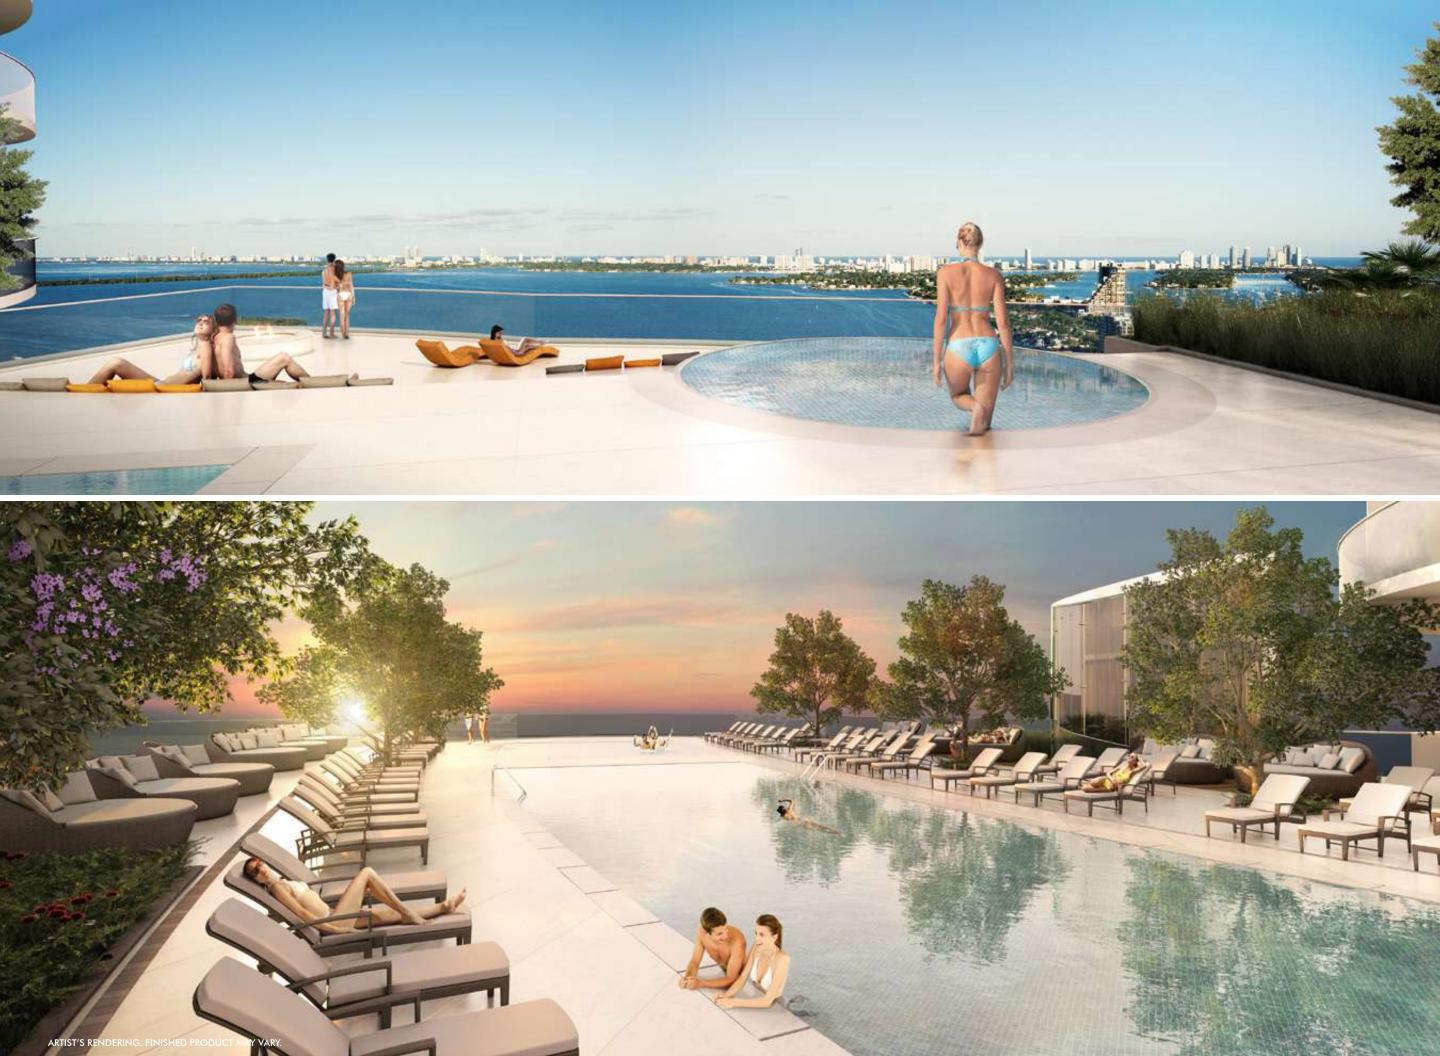

### LIFT YOUR SPIRITS

- 2 curved sunrise/sunset pools
- Children's pool
- Hot tub overlooking Biscayne Bay
- Indoor/outdoor social room
- Expansive sun deck and lounge area
- Street-level retail and office space
- High-speed wireless internet in social spaces
- 24-hour reception desk and on-site monitoring
- Controlled-entry garage with assigned parking
- Valet parking