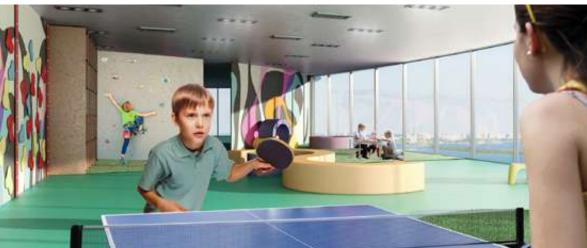

- State-of-the-art gym and yoga studio
- Outdoor fire pit with custom seating
- BBQ area with summer kitchen features
- Great room with social areas including pool table and flat screen tv
- Private spa and massage treatment area
- Game room and library
- Screening room/theater
- Teen Lounge and Kids' Playroom
- Business center with conference room and offices