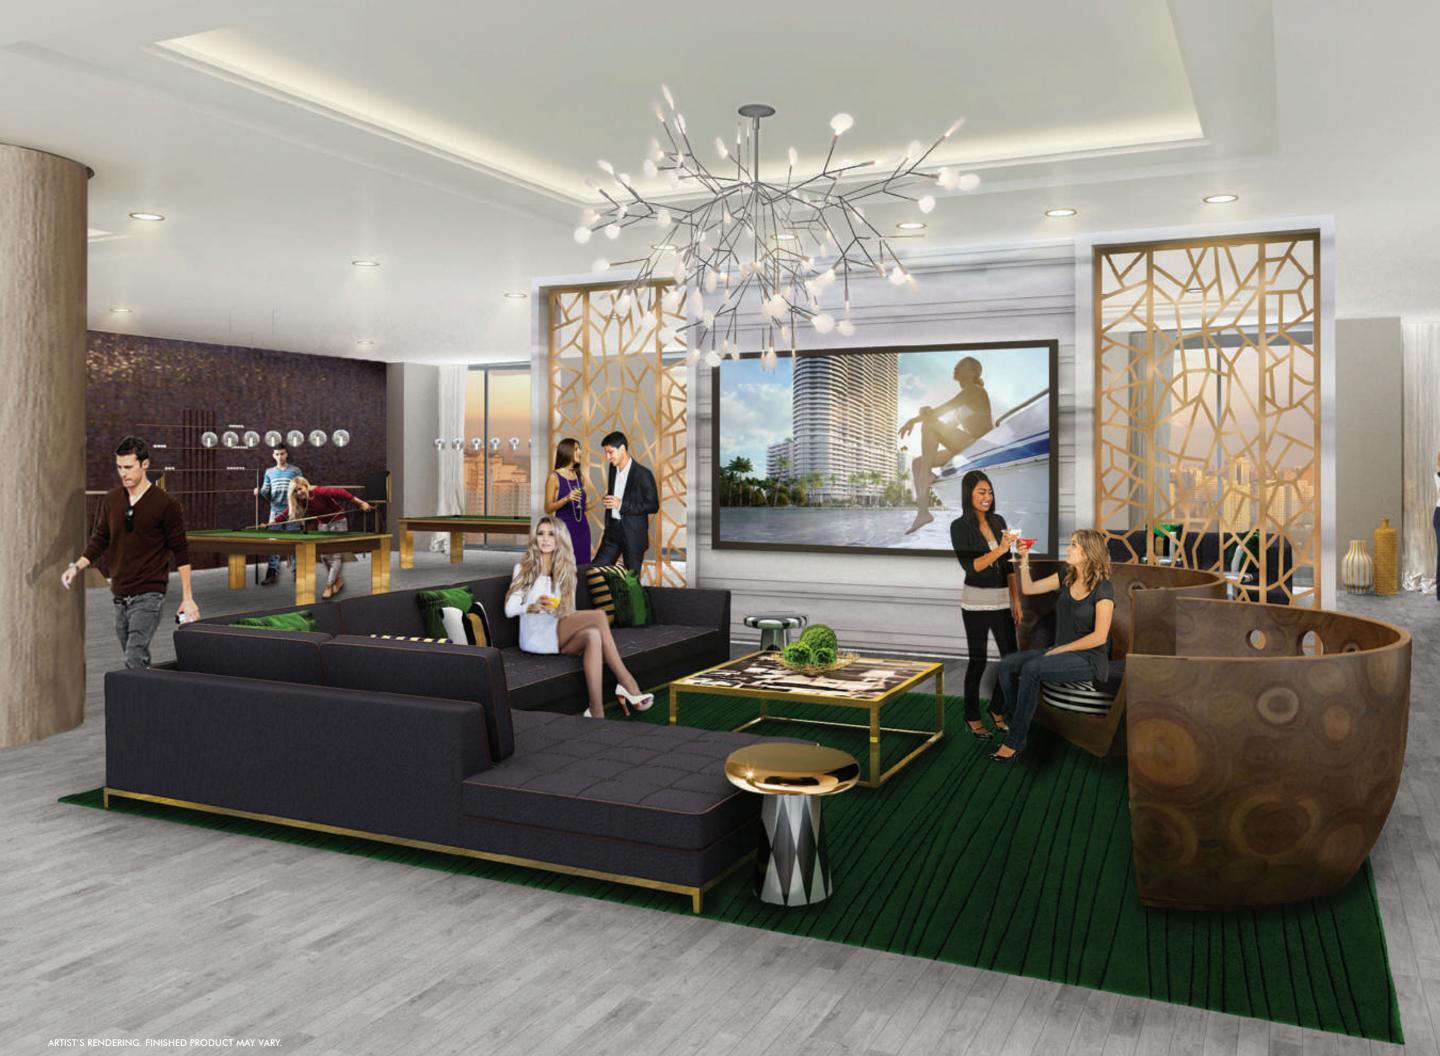

### LIFT YOUR SPIRITS

- 2 curved sunrise/sunset pools
- Children's pool
- Hot tub overlooking Biscayne Bay
- Indoor/outdoor social room
- Expansive sun deck and lounge area
- Street-level retail and office space
- High-speed wireless internet in social spaces
- 24-hour reception desk and on-site monitoring
- Controlled-entry garage with assigned parking
- Valet parking

- State-of-the-art gym and yoga studio
- Outdoor fire pit with custom seating
- BBQ area with summer kitchen features
- Great room with social areas including pool table and flat screen tv
- Private spa and massage treatment area
- Game room and library
- Screening room/theater
- Teen Lounge and Kids' Playroom
- Business center with conference room and offices

### REACH BEYOND THE STARS

While gorgeous residences, breathtaking architecture, and an enviable bay-front location are plenty to make Aria on the Bay special... it's the many different atmospheres you can explore within Aria that elevate it to the truly exceptional.