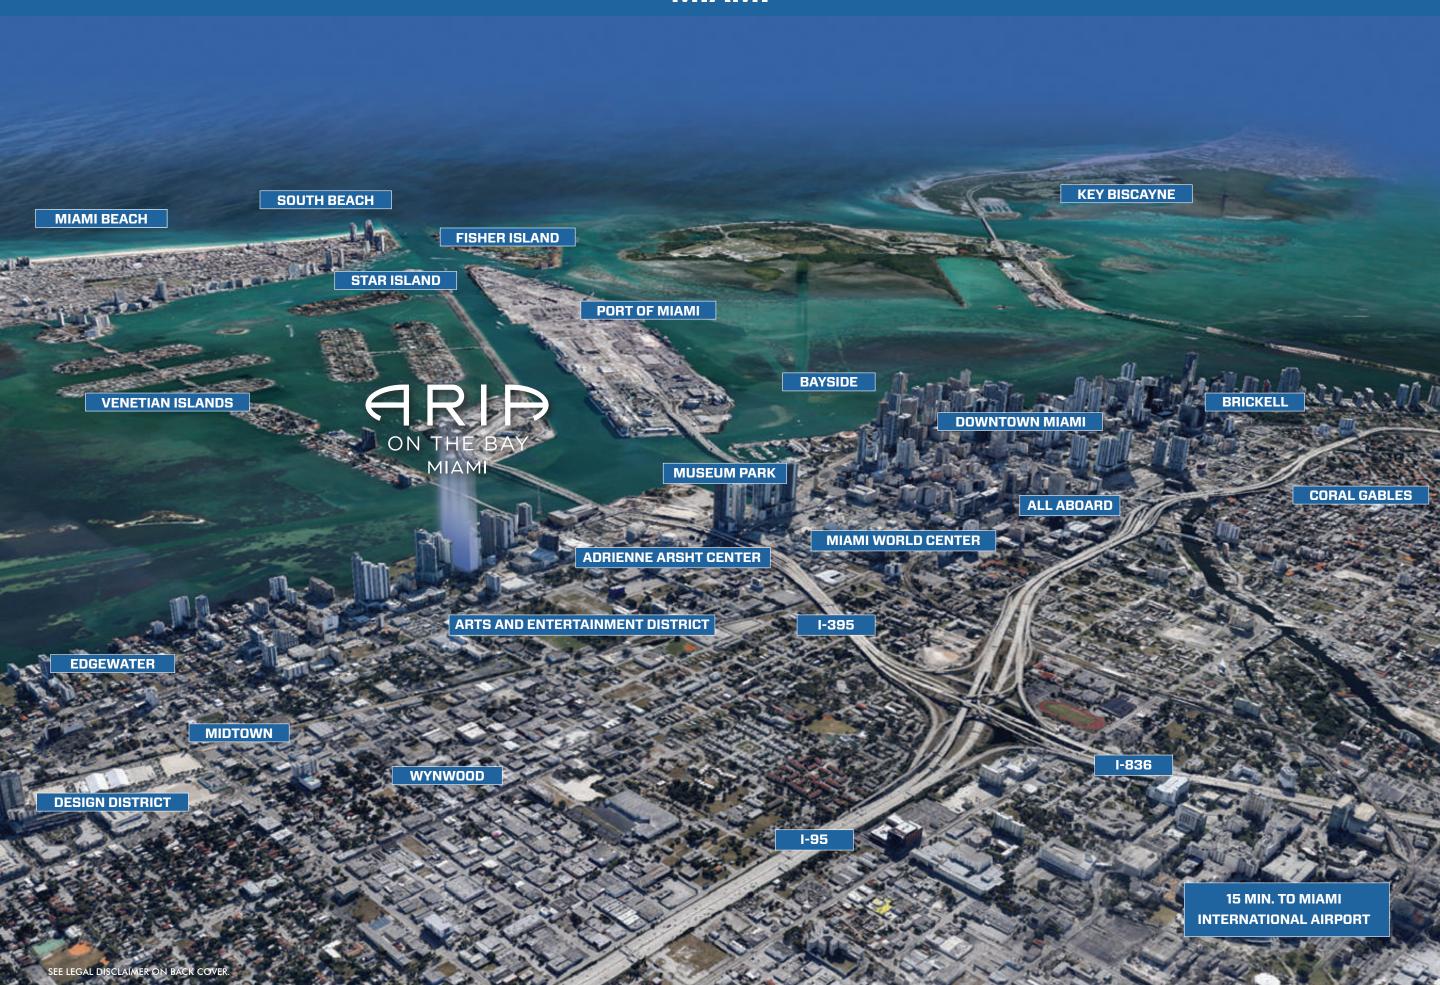

### OF LIFE

Culture and the arts beckon from neighboring Performing Arts and Entertainment District and Museum Park.

Fabulous cuisine and nightlife await in Midtown, the Design District, and Wynwood. Professional success in the business core of Downtown Miami and Brickell, within minutes of South Beach. All the rhythm, energy, and appeal of the Magic City is yours.

#### **MIAMI**