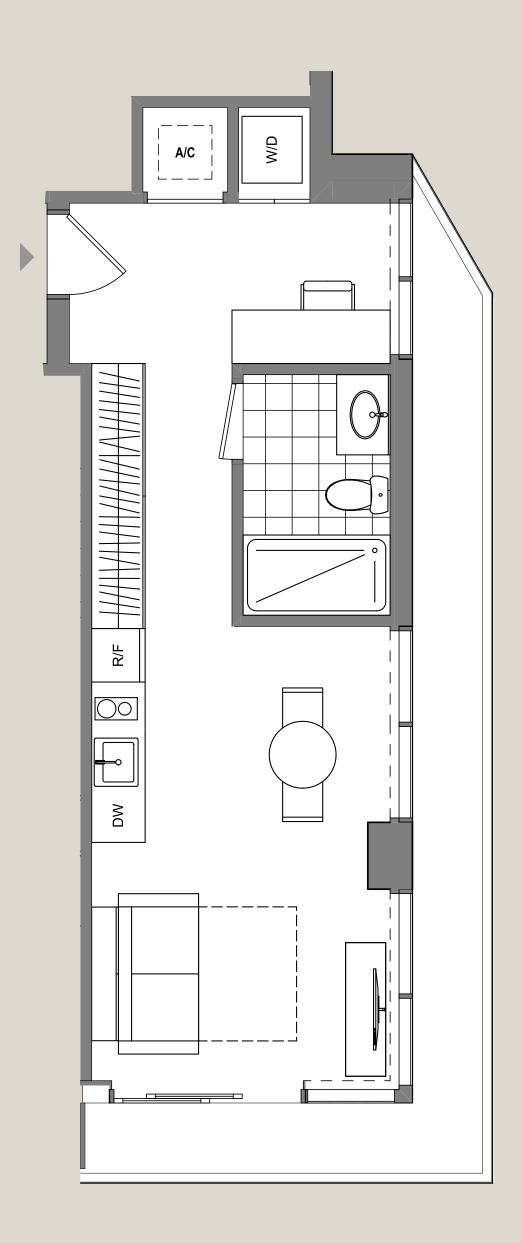

#### UNIT 00

Studio / 1 Bath

 Interior
 458 sq. ft. | 43 m²

 Exterior
 42 sq. ft. | 4 m²

 Total
 500 sq. ft. | 47 m²