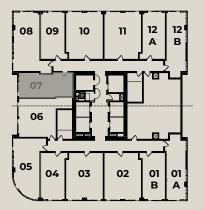

## THE TOWER

Levels 12-36

#### 14 UNITS

4 | STUDIOS / 1 BATH 2 | 1 BD / 1 BATH 2 | 1 BD / 1.5 BATH 4 | 1 BD + DEN / 2 BATH 2 | 2 BD / 2 BATH