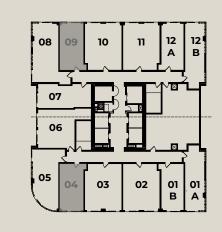

## THE TOWER

Levels 12-36

#### 14 UNITS

4 | STUDIOS / 1 BATH 2 | 1 BD / 1 BATH 2 | 1 BD / 1.5 BATH 4 | 1 BD + DEN / 2 BATH 2 | 2 BD / 2 BATH