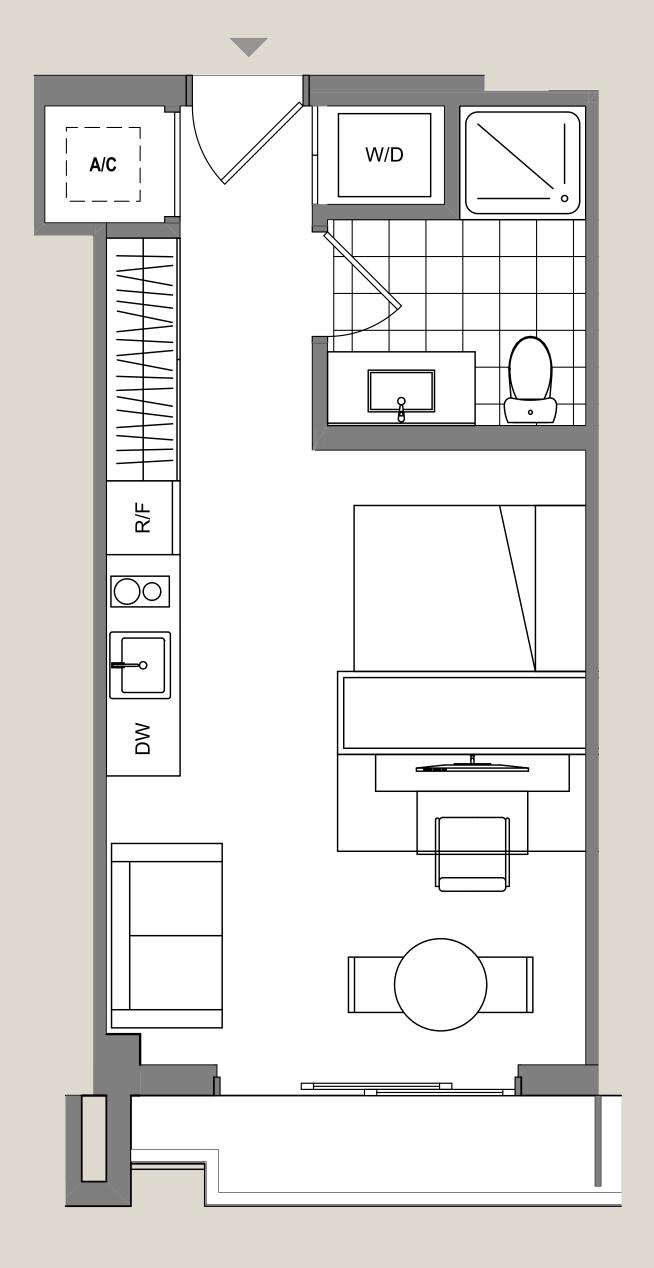

#### UNIT 00

Studio / 1 Bath

 Interior
 458 sq. ft. | 43 m²

 Exterior
 42 sq. ft. | 4 m²

 Total
 500 sq. ft. | 47 m²

### UNIT 01A/12B

Studio / 1 Bath

Interior 458 sq. ft. | 43 m<sup>2</sup>
Exterior 145 sq. ft. | 13 m<sup>2</sup> **Total 603 sq. ft. | 57 m<sup>2</sup>** 

#### UNIT 01B/12A

Studio / 1 Bath

 Interior
 385 sq. ft. | 36 m²

 Exterior
 36 sq. ft. | 3 m²

 Total
 421 sq. ft. | 39 m²

### UNIT 04/09

Studio / 1 Bath

Interior 401 sq. ft. | 37 m<sup>2</sup>
Exterior 38 sq. ft. | 4 m<sup>2</sup>

Total 439 sq. ft. | 41 m<sup>2</sup>

#### UNIT 07

Studio / 1 Bath

Interior 447 sq. ft. | 42 m<sup>2</sup>
Exterior 39 sq. ft. | 4 m<sup>2</sup> **Total 483 sq. ft. | 46 m<sup>2</sup>** 

#### UNIT 05

1Bed / 1 Bath

Interior 551 sq. ft. | 51 m<sup>2</sup>
Exterior 38 sq. ft. | 13 m<sup>2</sup> **Total 689 sq. ft. | 64 m<sup>2</sup>** 

#### UNIT 06

1Bed / 1.5 Bath

Interior 571 sq. ft. | 53 m<sup>2</sup>
Exterior 62 sq. ft. | 6 m<sup>2</sup>

Total 633 sq. ft. | 59 m<sup>2</sup>

These drawings are conceptual only and are for the convenience of reference. They should not be relied upon as representations, express or implied, of the final detail of the residences. Units shown are examples of unit types and may not depict actual units. Stated square footages are ranges for a particular unit type and are measured to the exterior boundaries of the exterior walls and the centerline of interior demising walls and in fact vary from the area that would be determined by using the description and definition of the unit set forth in the declaration (which generally only includes the interior structural components). Note that measurements of rooms set forth on this floorplan are generally taken at the greatest points of each given room (as if the room were a perfect rectangle), without regards for any cutouts. Accordingly, the area of the actual room will typically be smaller than the product obtained by multiplying the stated length times width. All dimensions are approximate and may vary with actual construction, and all floor plans and development plans are subject to change.

#### UNIT 13

1Bed / 1.5 Bath

Interior 591 sq. ft. | 55 m<sup>2</sup>
Exterior 63 sq. ft. | 6 m<sup>2</sup> **Total 654 sq. ft. | 61 m<sup>2</sup>** 

#### UNIT 08

1Bed / 1Bath

Interior 606 sq. ft. | 56 m<sup>2</sup>
Exterior 156 sq. ft. | 14 m<sup>2</sup> **Total 762 sq. ft. | 70 m<sup>2</sup>** 

#### UNIT 02/03/10/11

1Bed + Den / 2 Bath

Interior 597 sq. ft. | 55 m<sup>2</sup>
Exterior 62 sq. ft. | 6 m<sup>2</sup>

Total 659 sq. ft. | 61 m<sup>2</sup>

#### UNIT 01/12

2 Bed / 2 Bath

Interior 835 sq. ft. | 78 m<sup>2</sup> Exterior 180 sq. ft. | 17 m<sup>2</sup> Total **1,015** sq. ft. | 95 m<sup>2</sup>