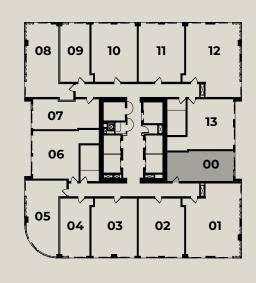

## THE TOWER

Levels 4-11

#### 14 UNITS

7 | STUDIOS / 1 BATH 2 | 1 BD / 1 BATH 1 | 1 BD / 1.5 BATH 4 | 1 BD + DEN / 2 BATH