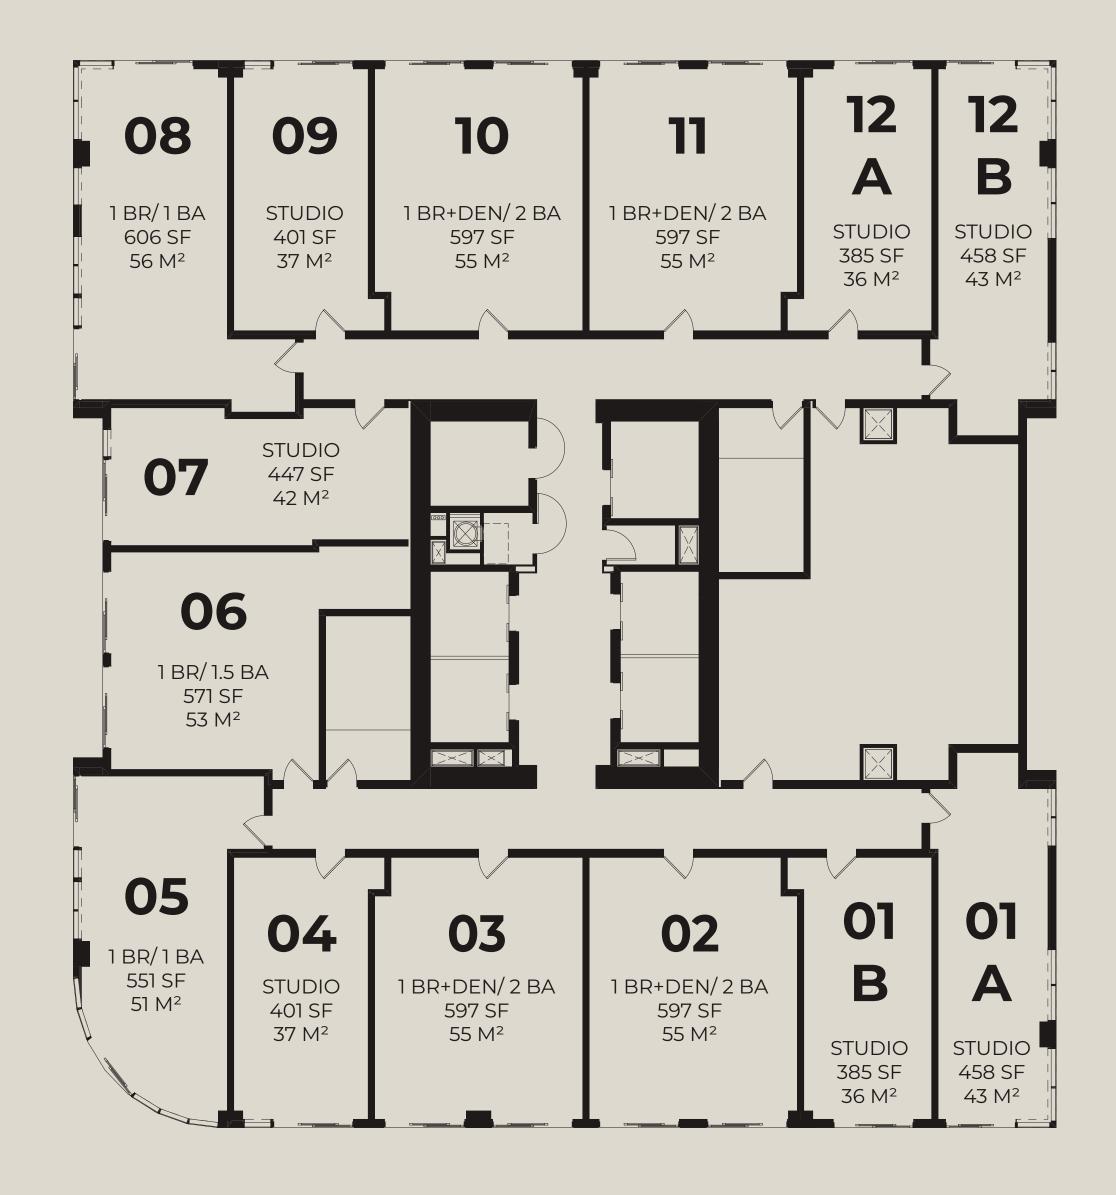

## THE TOWER

Levels 4-11

#### 14 UNITS

7 | STUDIOS / 1 BATH 2 | 1 BD / 1 BATH 1 | 1 BD / 1.5 BATH 4 | 1 BD + DEN / 2 BATH

### UNIT 01A/12B

Studio / 1 Bath

Interior 458 sq. ft. | 43 m<sup>2</sup>
Exterior 145 sq. ft. | 13 m<sup>2</sup> **Total 603 sq. ft. | 57 m<sup>2</sup>** 

#### UNIT 01B/12A

Studio / 1 Bath

 Interior
 385 sq. ft. | 36 m²

 Exterior
 36 sq. ft. | 3 m²

 Total
 421 sq. ft. | 39 m²

### UNIT 04/09

Studio / 1 Bath

Interior 401 sq. ft. | 37 m<sup>2</sup>
Exterior 38 sq. ft. | 4 m<sup>2</sup>

Total 439 sq. ft. | 41 m<sup>2</sup>

#### UNIT 07

Studio / 1 Bath

Interior 447 sq. ft. | 42 m<sup>2</sup>
Exterior 39 sq. ft. | 4 m<sup>2</sup> **Total 483 sq. ft. | 46 m<sup>2</sup>** 

#### UNIT 05

1Bed / 1 Bath

Interior 551 sq. ft. | 51 m<sup>2</sup>
Exterior 38 sq. ft. | 13 m<sup>2</sup> **Total 689 sq. ft. | 64 m<sup>2</sup>** 

#### UNIT 06

1Bed / 1.5 Bath

Interior 571 sq. ft. | 53 m<sup>2</sup>
Exterior 62 sq. ft. | 6 m<sup>2</sup>

Total 633 sq. ft. | 59 m<sup>2</sup>

These drawings are conceptual only and are for the convenience of reference. They should not be relied upon as representations, express or implied, of the final detail of the residences. Units shown are examples of unit types and may not depict actual units. Stated square footages are ranges for a particular unit type and are measured to the exterior boundaries of the exterior walls and the centerline of interior demising walls and in fact vary from the area that would be determined by using the description and definition of the unit set forth in the declaration (which generally only includes the interior structural components). Note that measurements of rooms set forth on this floorplan are generally taken at the greatest points of each given room (as if the room were a perfect rectangle), without regards for any cutouts. Accordingly, the area of the actual room will typically be smaller than the product obtained by multiplying the stated length times width. All dimensions are approximate and may vary with actual construction, and all floor plans and development plans are subject to change.

#### UNIT 08

1Bed / 1Bath

Interior 606 sq. ft. | 56 m<sup>2</sup>
Exterior 156 sq. ft. | 14 m<sup>2</sup> **Total 762 sq. ft. | 70 m<sup>2</sup>** 

#### UNIT 02/03/10/11

1Bed + Den / 2 Bath

Interior 597 sq. ft. | 55 m<sup>2</sup>
Exterior 62 sq. ft. | 6 m<sup>2</sup>

Total 659 sq. ft. | 61 m<sup>2</sup>