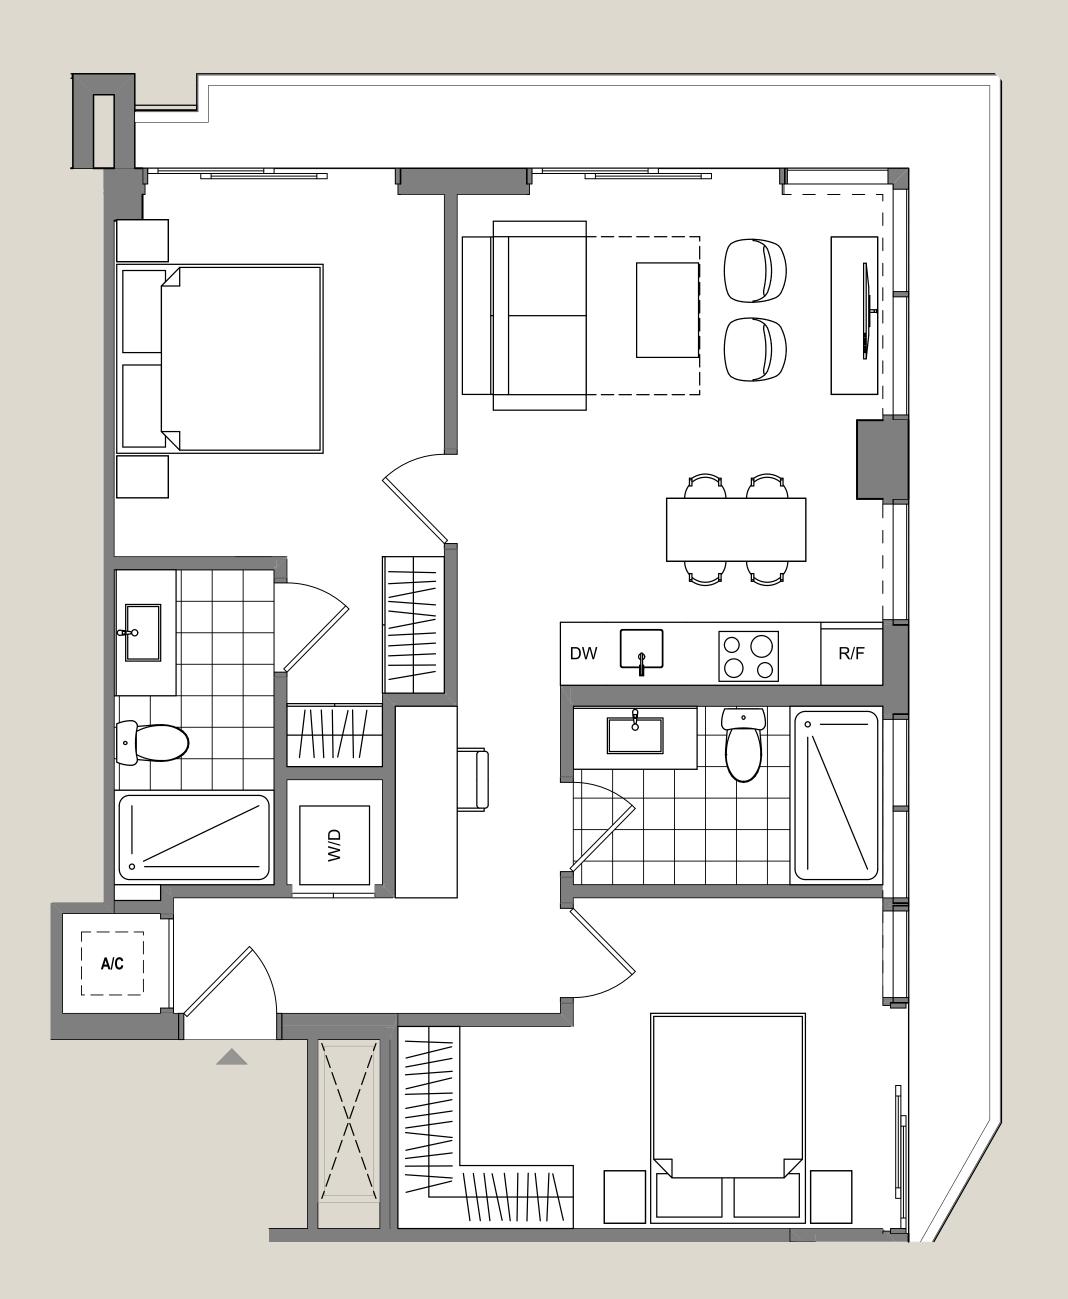

#### UNIT 01/12

2 Bed / 2 Bath

Interior 835 sq. ft. | 78 m<sup>2</sup> Exterior 180 sq. ft. | 17 m<sup>2</sup> Total **1,015** sq. ft. | 95 m<sup>2</sup>