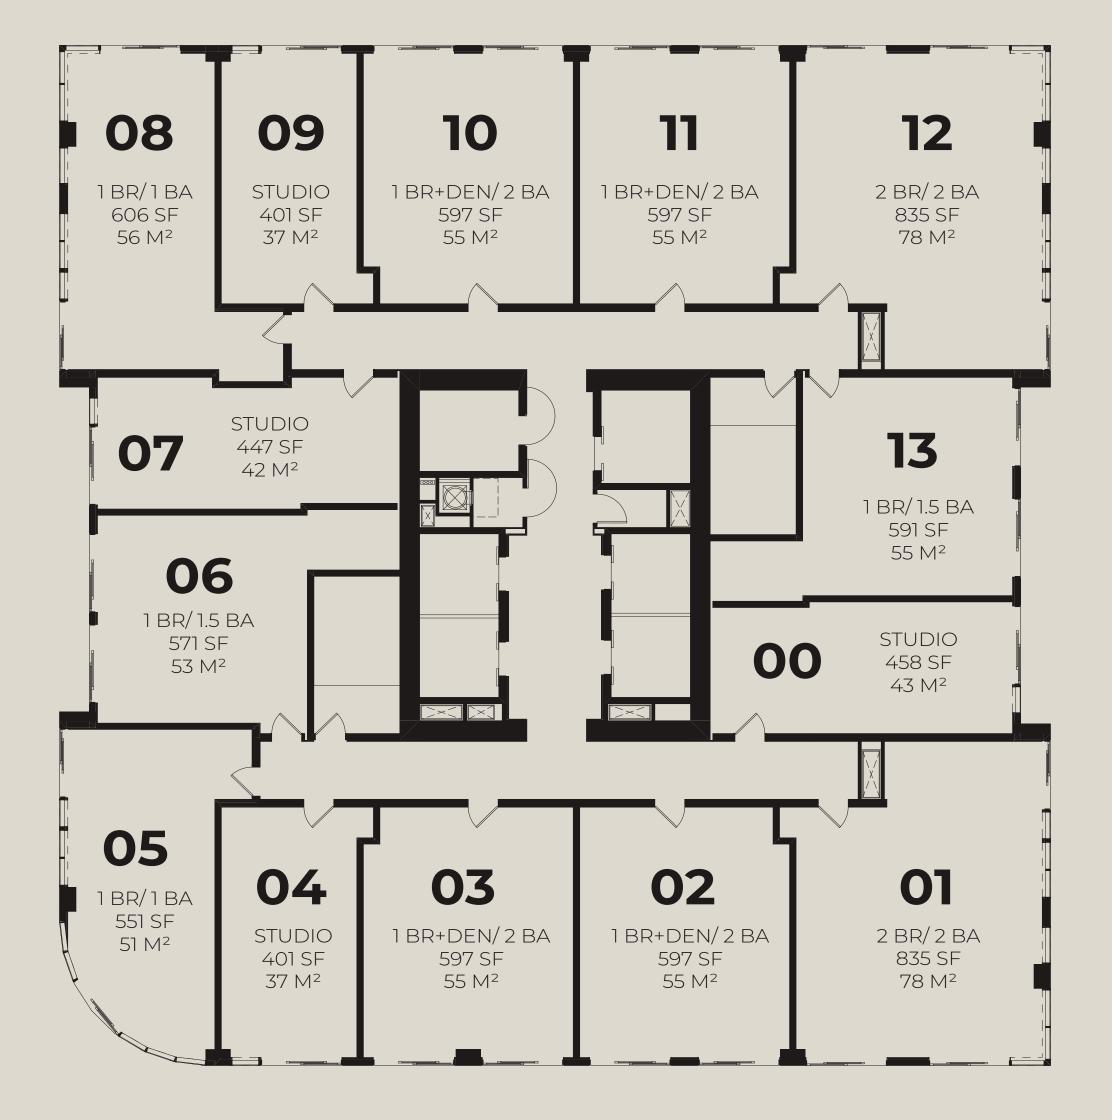

## THE TOWER

Levels 12-36

#### 14 UNITS

4 | STUDIOS / 1 BATH 2 | 1 BD / 1 BATH 2 | 1 BD / 1.5 BATH 4 | 1 BD + DEN / 2 BATH 2 | 2 BD / 2 BATH

#### UNIT 00

Studio / 1 Bath

 Interior
 458 sq. ft. | 43 m²

 Exterior
 42 sq. ft. | 4 m²

 Total
 500 sq. ft. | 47 m²

### UNIT 04/09

Studio / 1 Bath

Interior 401 sq. ft. | 37 m<sup>2</sup>
Exterior 38 sq. ft. | 4 m<sup>2</sup>

Total 439 sq. ft. | 41 m<sup>2</sup>

#### UNIT 05

1Bed / 1 Bath

Interior 551 sq. ft. | 51 m<sup>2</sup>
Exterior 38 sq. ft. | 13 m<sup>2</sup> **Total 689 sq. ft. | 64 m<sup>2</sup>** 

#### UNIT 06

1Bed / 1.5 Bath

Interior 571 sq. ft. | 53 m<sup>2</sup>
Exterior 62 sq. ft. | 6 m<sup>2</sup>

Total 633 sq. ft. | 59 m<sup>2</sup>

These drawings are conceptual only and are for the convenience of reference. They should not be relied upon as representations, express or implied, of the final detail of the residences. Units shown are examples of unit types and may not depict actual units. Stated square footages are ranges for a particular unit type and are measured to the exterior boundaries of the exterior walls and the centerline of interior demising walls and in fact vary from the area that would be determined by using the description and definition of the unit set forth in the declaration (which generally only includes the interior structural components). Note that measurements of rooms set forth on this floorplan are generally taken at the greatest points of each given room (as if the room were a perfect rectangle), without regards for any cutouts. Accordingly, the area of the actual room will typically be smaller than the product obtained by multiplying the stated length times width. All dimensions are approximate and may vary with actual construction, and all floor plans and development plans are subject to change.

#### UNIT 13

1Bed / 1.5 Bath

Interior 591 sq. ft. | 55 m<sup>2</sup>
Exterior 63 sq. ft. | 6 m<sup>2</sup> **Total 654 sq. ft. | 61 m<sup>2</sup>** 

#### UNIT 02/03/10/11

1Bed + Den / 2 Bath

Interior 597 sq. ft. | 55 m<sup>2</sup>
Exterior 62 sq. ft. | 6 m<sup>2</sup>

Total 659 sq. ft. | 61 m<sup>2</sup>

#### UNIT 01/12

2 Bed / 2 Bath

Interior 835 sq. ft. | 78 m<sup>2</sup> Exterior 180 sq. ft. | 17 m<sup>2</sup> Total **1,015** sq. ft. | 95 m<sup>2</sup>