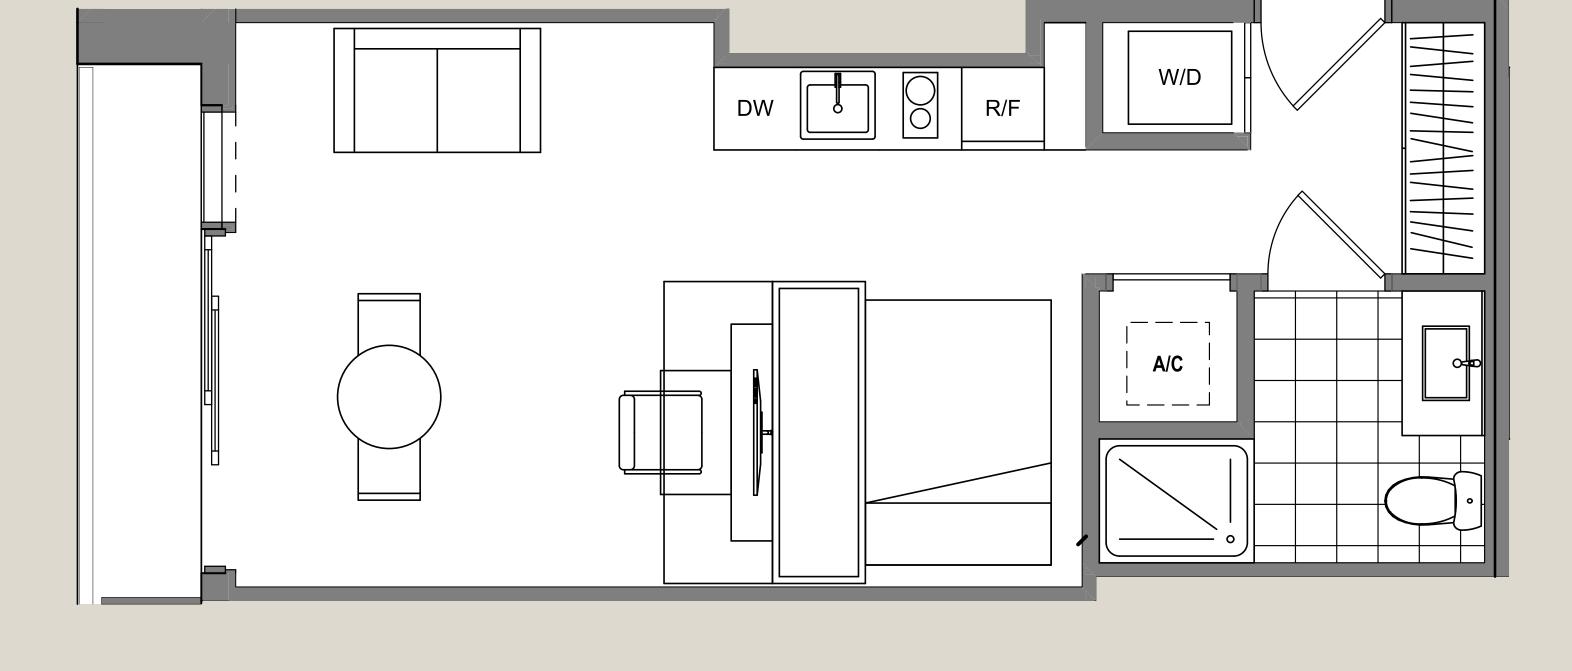

### UNIT 04/09

Studio / 1 Bath

Interior 401 sq. ft. | 37 m<sup>2</sup>
Exterior 38 sq. ft. | 4 m<sup>2</sup>

Total 439 sq. ft. | 41 m<sup>2</sup>