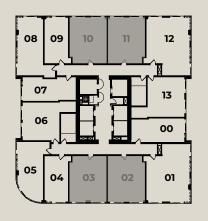

## THE TOWER

Levels 12-36

#### 14 UNITS

4 | STUDIOS / 1 BATH 2 | 1 BD / 1 BATH 2 | 1 BD / 1.5 BATH 4 | 1 BD + DEN / 2 BATH 2 | 2 BD / 2 BATH