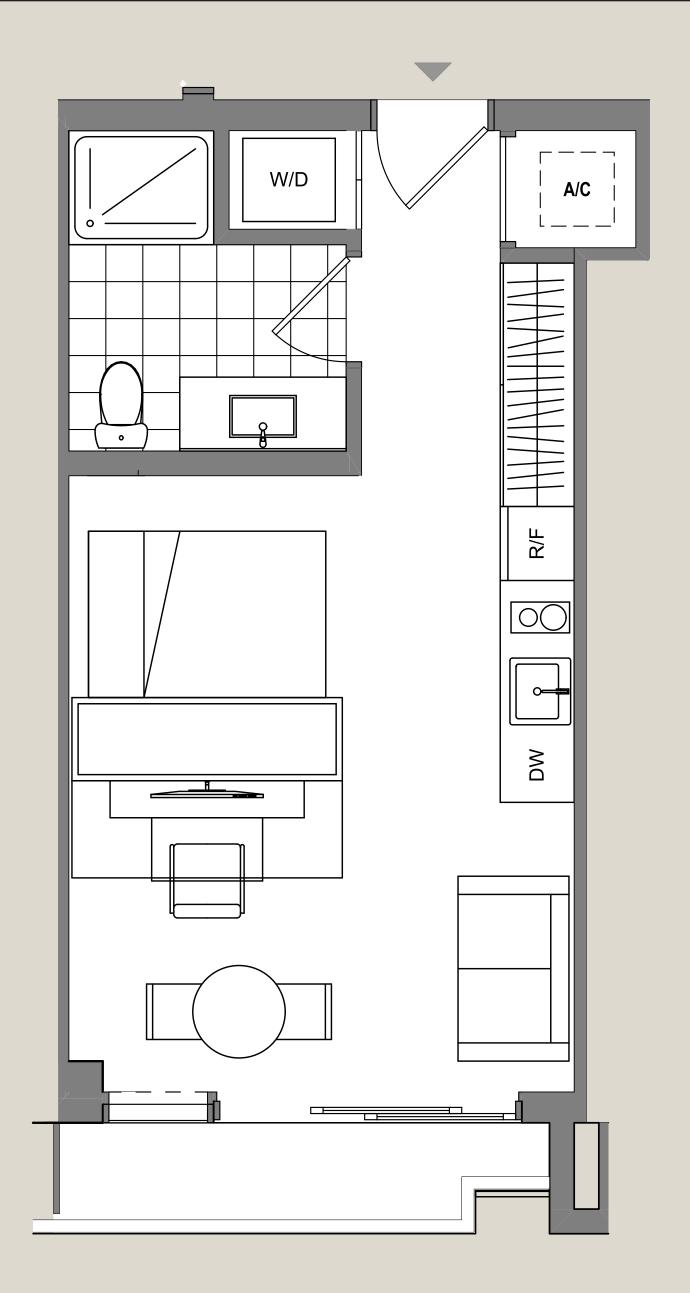

### UNIT 01A/12B

Studio / 1 Bath

Interior 458 sq. ft. | 43 m<sup>2</sup>
Exterior 145 sq. ft. | 13 m<sup>2</sup> **Total 603 sq. ft. | 57 m<sup>2</sup>** 

#### UNIT 01B/12A

Studio / 1 Bath

 Interior
 385 sq. ft. | 36 m²

 Exterior
 36 sq. ft. | 3 m²

 Total
 421 sq. ft. | 39 m²