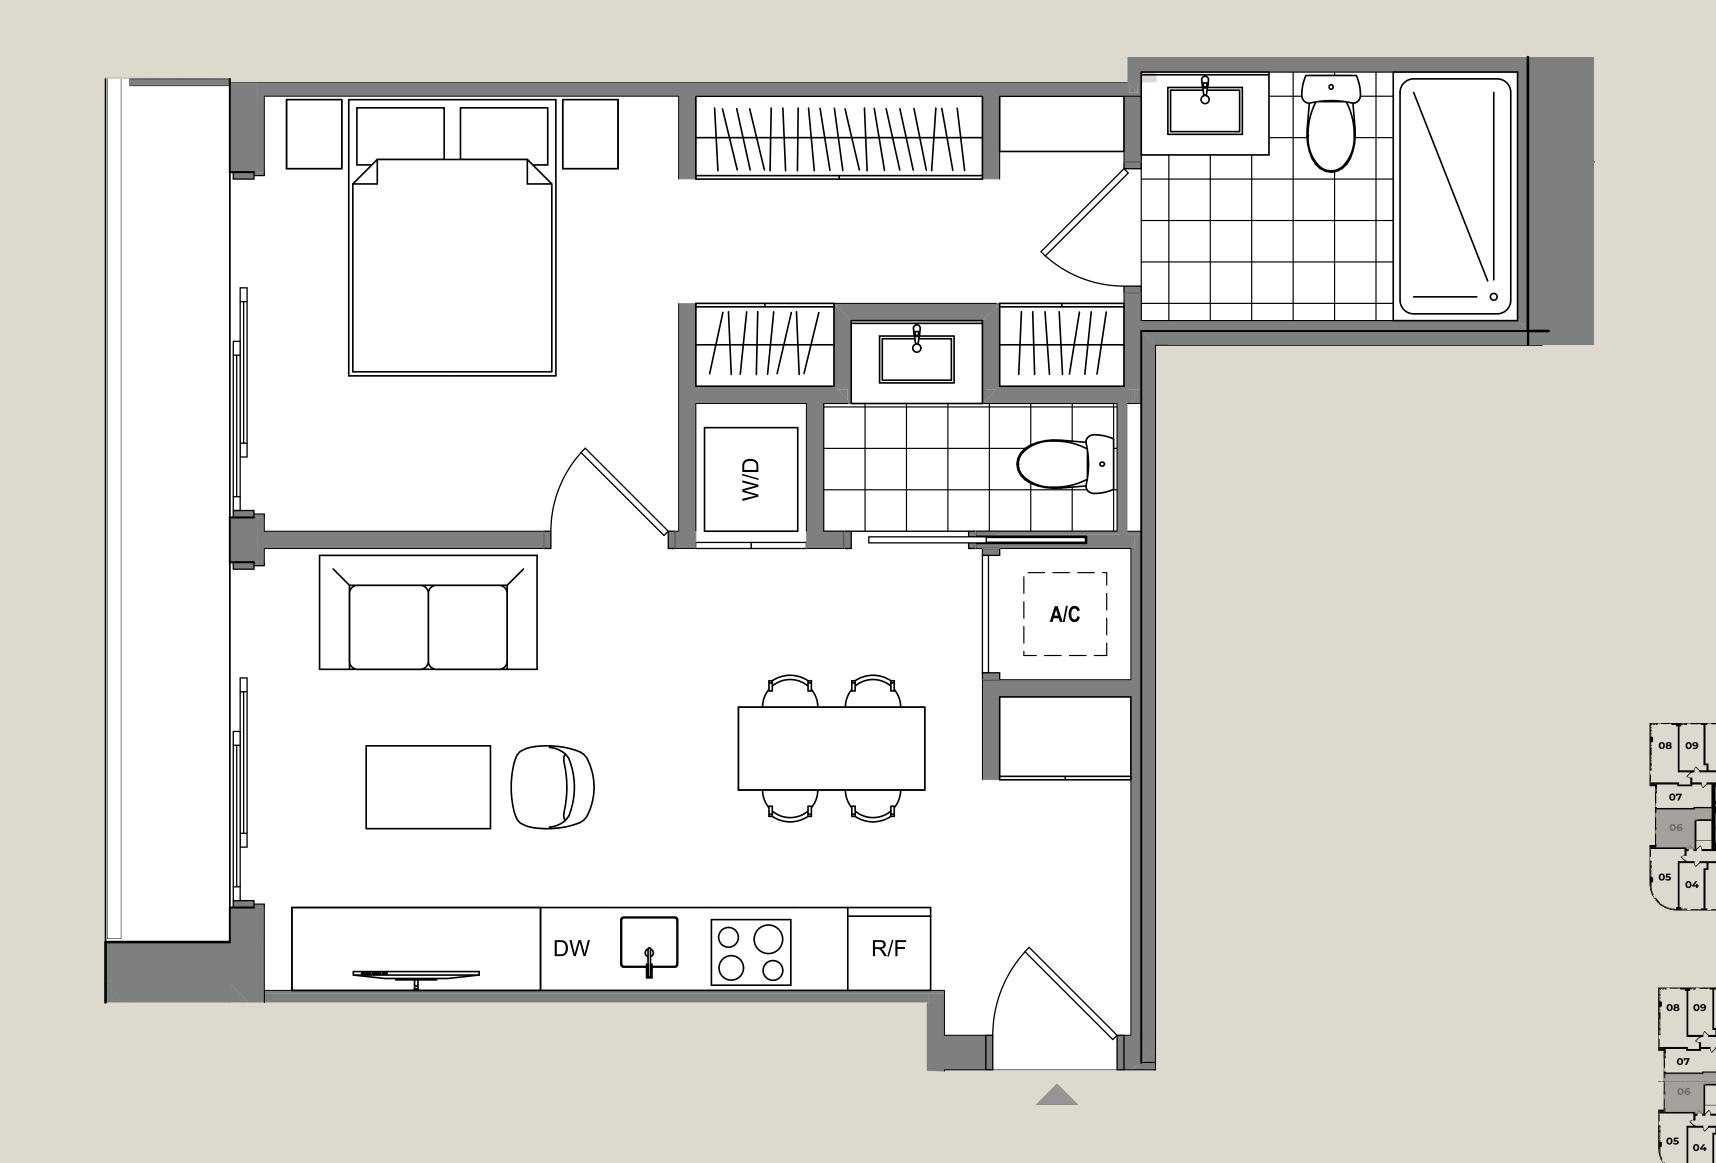

#### UNIT 06

1Bed / 1.5 Bath

Interior 571 sq. ft. | 53 m<sup>2</sup>
Exterior 62 sq. ft. | 6 m<sup>2</sup>

Total 633 sq. ft. | 59 m<sup>2</sup>

These drawings are conceptual only and are for the convenience of reference. They should not be relied upon as representations, express or implied, of the final detail of the residences. Units shown are examples of unit types and may not depict actual units. Stated square footages are ranges for a particular unit type and are measured to the exterior boundaries of the exterior walls and the centerline of interior demising walls and in fact vary from the area that would be determined by using the description and definition of the unit set forth in the declaration (which generally only includes the interior structural components). Note that measurements of rooms set forth on this floorplan are generally taken at the greatest points of each given room (as if the room were a perfect rectangle), without regards for any cutouts. Accordingly, the area of the actual room will typically be smaller than the product obtained by multiplying the stated length times width. All dimensions are approximate and may vary with actual construction, and all floor plans and development plans are subject to change.