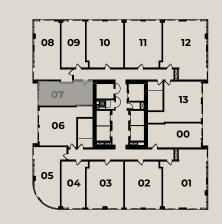

## THE TOWER

Levels 4-11

#### 14 UNITS

7 | STUDIOS / 1 BATH 2 | 1 BD / 1 BATH 1 | 1 BD / 1.5 BATH 4 | 1 BD + DEN / 2 BATH