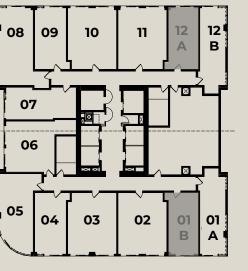

#### 14 UNITS

7 | STUDIOS / 1 BATH 2 | 1 BD / 1 BATH 1 | 1 BD / 1.5 BATH 4 | 1 BD + DEN / 2 BATH

#### 14 UNITS

4 | STUDIOS / 1 BATH 2 | 1 BD / 1 BATH 2 | 1 BD / 1.5 BATH 4 | 1 BD + DEN / 2 BATH 2 | 2 BD / 2 BATH