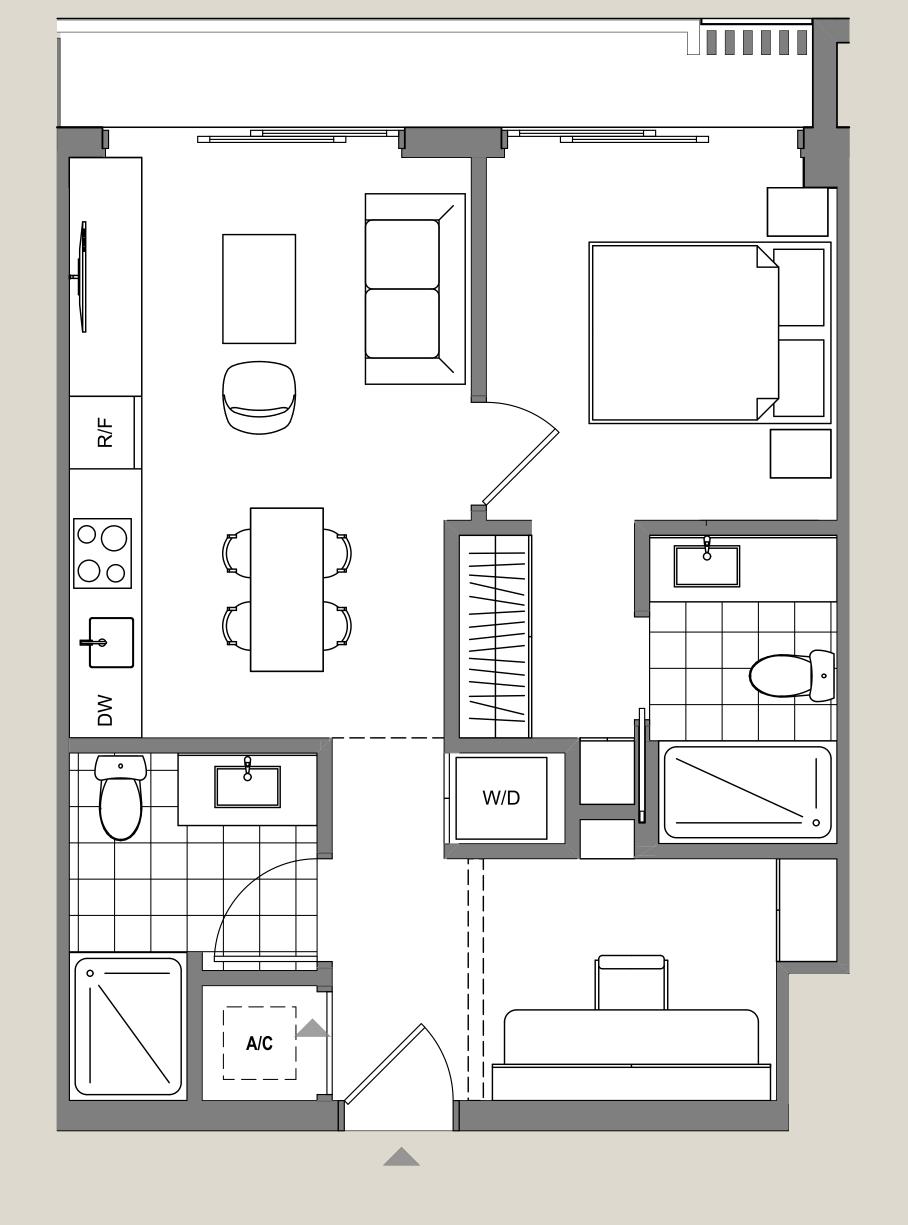

#### UNIT 08

1Bed / 1Bath

Interior 606 sq. ft. | 56 m<sup>2</sup>
Exterior 156 sq. ft. | 14 m<sup>2</sup> **Total 762 sq. ft. | 70 m<sup>2</sup>** 