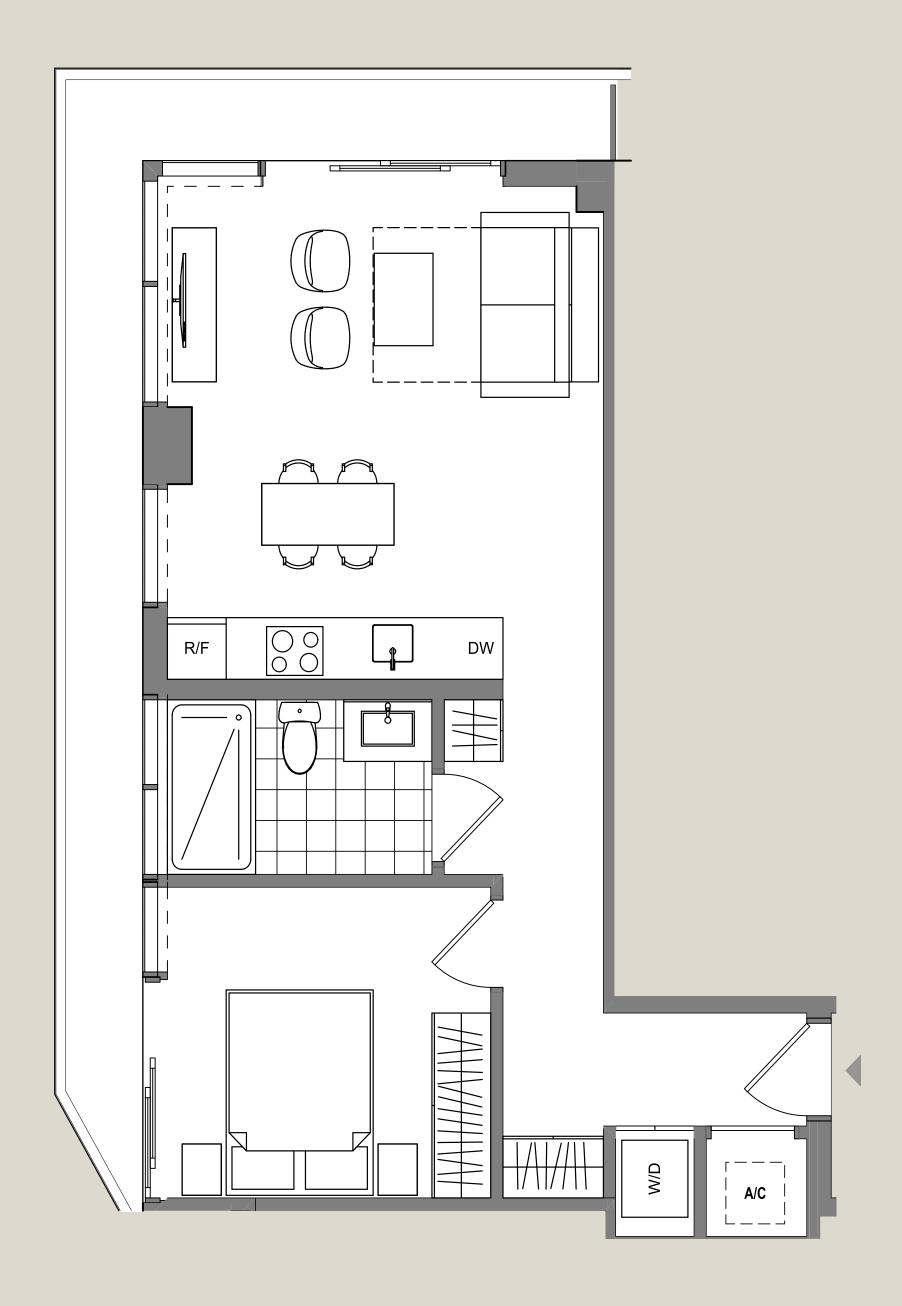

#### UNIT 08

1Bed / 1Bath

Interior 606 sq. ft. | 56 m<sup>2</sup>
Exterior 156 sq. ft. | 14 m<sup>2</sup> **Total 762 sq. ft. | 70 m<sup>2</sup>** 