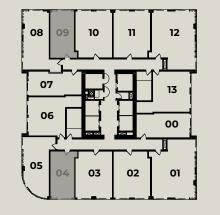

## THE TOWER

Levels 4-11

#### 14 UNITS

7 | STUDIOS / 1 BATH 2 | 1 BD / 1 BATH 1 | 1 BD / 1.5 BATH 4 | 1 BD + DEN / 2 BATH