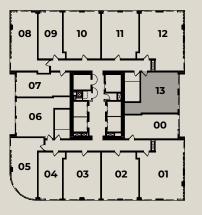

## THE TOWER

Levels 4-11

#### 14 UNITS

7 | STUDIOS / 1 BATH 2 | 1 BD / 1 BATH 1 | 1 BD / 1.5 BATH 4 | 1 BD + DEN / 2 BATH

## THE TOWER

Levels 12-36

#### 14 UNITS

4 | STUDIOS / 1 BATH 2 | 1 BD / 1 BATH 2 | 1 BD / 1.5 BATH 4 | 1 BD + DEN / 2 BATH 2 | 2 BD / 2 BATH