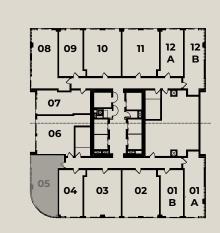

## THE TOWER

Levels 12-36

#### 14 UNITS

4 | STUDIOS / 1 BATH 2 | 1 BD / 1 BATH 2 | 1 BD / 1.5 BATH 4 | 1 BD + DEN / 2 BATH 2 | 2 BD / 2 BATH