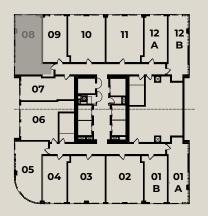

## THE TOWER

Levels 4-11

#### 14 UNITS

7 | STUDIOS / 1 BATH 2 | 1 BD / 1 BATH 1 | 1 BD / 1.5 BATH 4 | 1 BD + DEN / 2 BATH