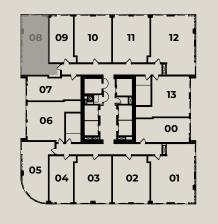

## THE TOWER

Levels 4-11

#### 14 UNITS

7 | STUDIOS / 1 BATH 2 | 1 BD / 1 BATH 1 | 1 BD / 1.5 BATH 4 | 1 BD + DEN / 2 BATH

## THE TOWER

Levels 12-36

#### 14 UNITS

4 | STUDIOS / 1 BATH 2 | 1 BD / 1 BATH 2 | 1 BD / 1.5 BATH 4 | 1 BD + DEN / 2 BATH 2 | 2 BD / 2 BATH