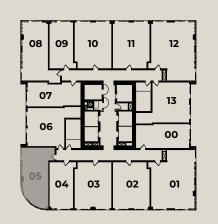

## THE TOWER

Levels 4-11

#### 14 UNITS

7 | STUDIOS / 1 BATH 2 | 1 BD / 1 BATH 1 | 1 BD / 1.5 BATH 4 | 1 BD + DEN / 2 BATH