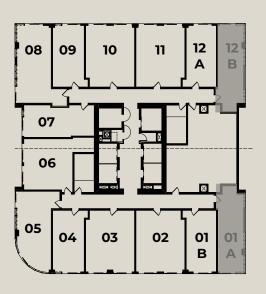

## THE TOWER

Levels 4-11

#### 14 UNITS

7 | STUDIOS / 1 BATH 2 | 1 BD / 1 BATH 1 | 1 BD / 1.5 BATH 4 | 1 BD + DEN / 2 BATH

## THE TOWER

Levels 12-36

#### 14 UNITS

4 | STUDIOS / 1 BATH 2 | 1 BD / 1 BATH 2 | 1 BD / 1.5 BATH 4 | 1 BD + DEN / 2 BATH 2 | 2 BD / 2 BATH