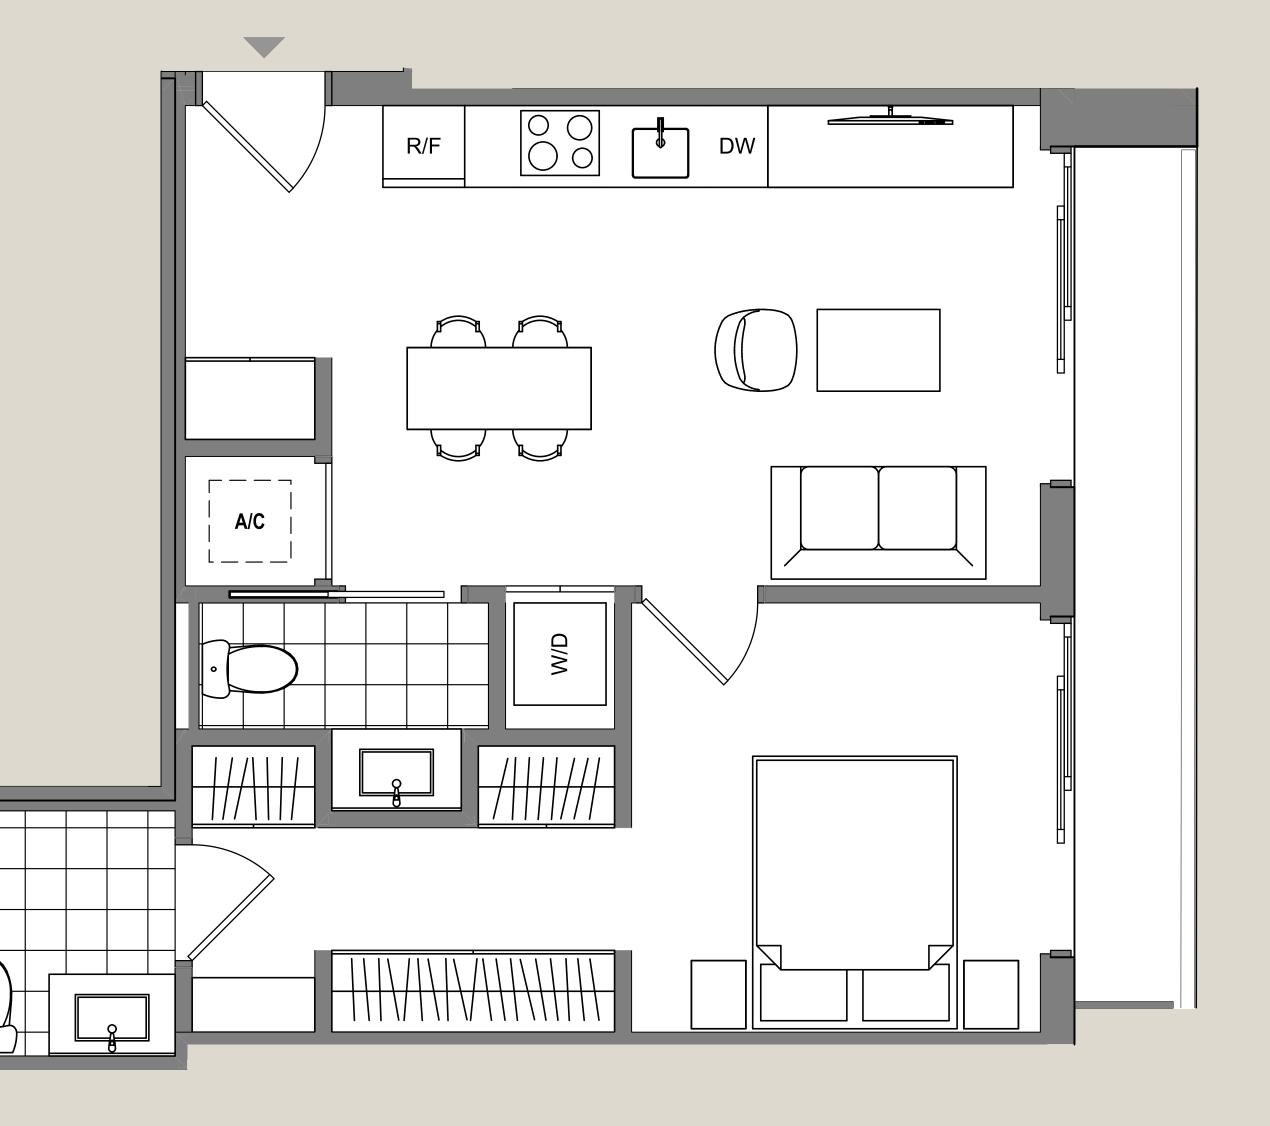

#### UNIT 13

1Bed / 1.5 Bath

Interior 591 sq. ft. | 55 m<sup>2</sup>
Exterior 63 sq. ft. | 6 m<sup>2</sup> **Total 654 sq. ft. | 61 m<sup>2</sup>** 