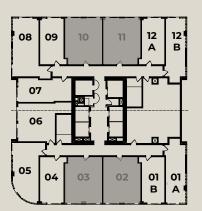

## THE TOWER

Levels 4-11

#### 14 UNITS

7 | STUDIOS / 1 BATH 2 | 1 BD / 1 BATH 1 | 1 BD / 1.5 BATH 4 | 1 BD + DEN / 2 BATH

## THE TOWER

Levels 12-36

#### 14 UNITS

4 | STUDIOS / 1 BATH 2 | 1 BD / 1 BATH 2 | 1 BD / 1.5 BATH 4 | 1 BD + DEN / 2 BATH 2 | 2 BD / 2 BATH