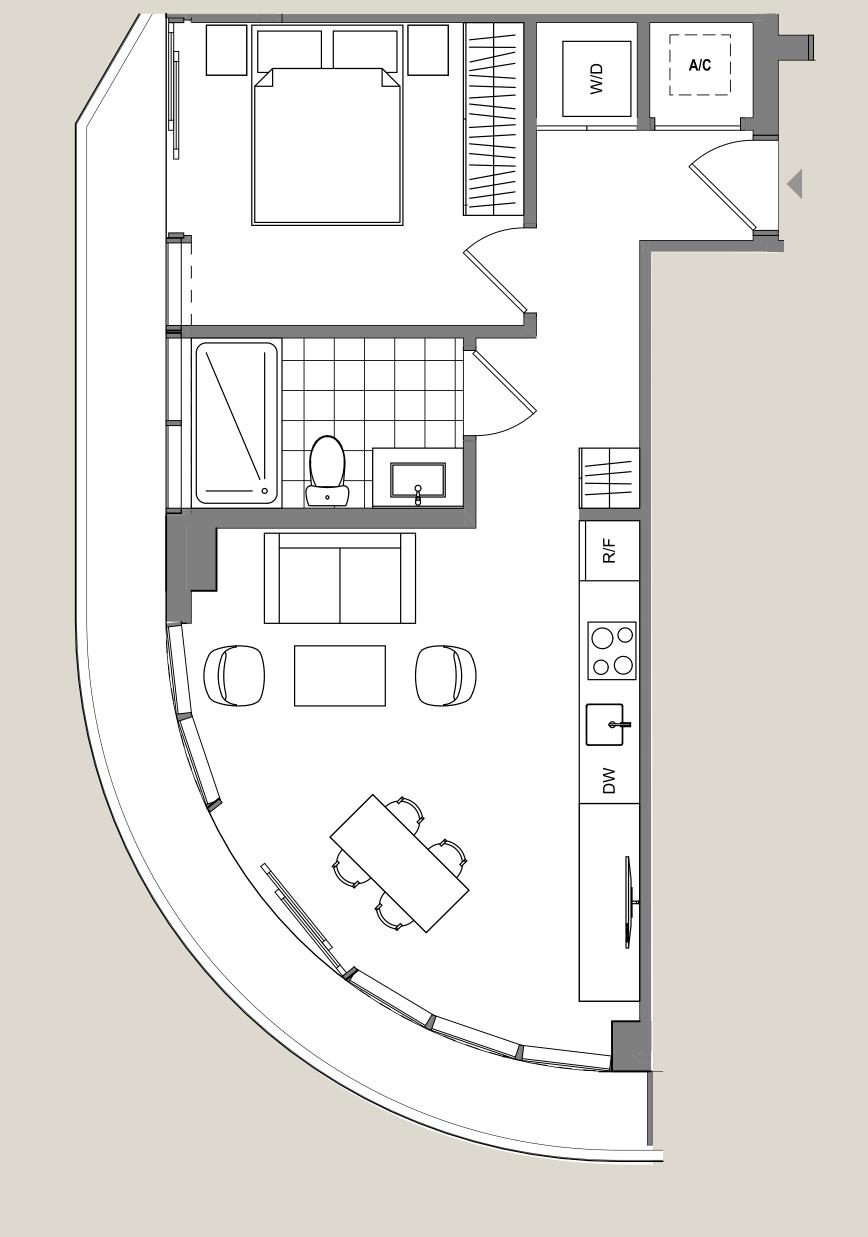

#### UNIT 05

1Bed / 1 Bath

Interior 551 sq. ft. | 51 m<sup>2</sup>
Exterior 38 sq. ft. | 13 m<sup>2</sup> **Total 689 sq. ft. | 64 m<sup>2</sup>** 