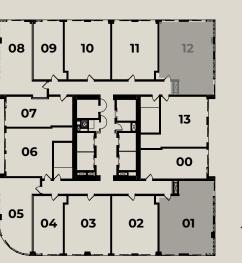

## THE TOWER

Levels 4-11

#### 14 UNITS

7 | STUDIOS / 1 BATH 2 | 1 BD / 1 BATH 1 | 1 BD / 1.5 BATH 4 | 1 BD + DEN / 2 BATH

## THE TOWER

Levels 12-36

#### 14 UNITS

4 | STUDIOS / 1 BATH 2 | 1 BD / 1 BATH 2 | 1 BD / 1.5 BATH 4 | 1 BD + DEN / 2 BATH 2 | 2 BD / 2 BATH