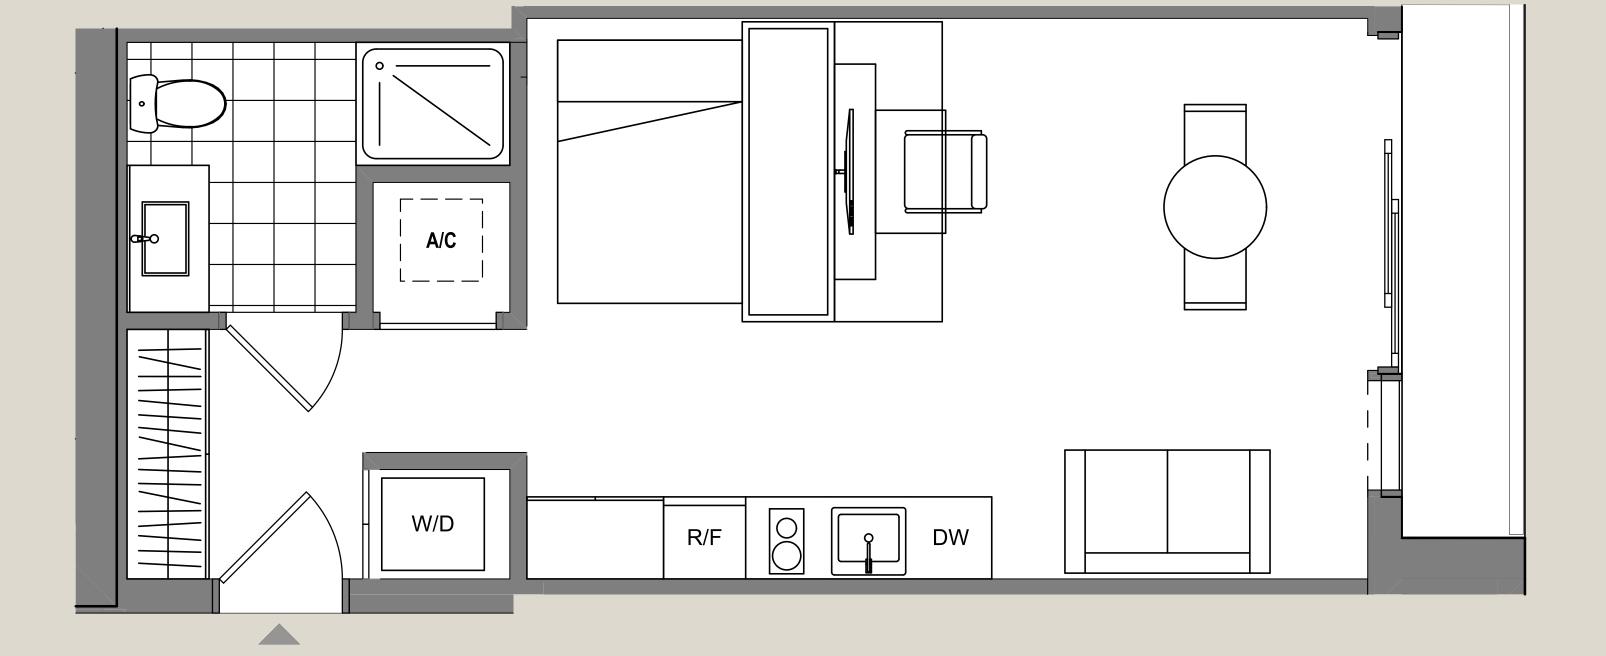

#### UNIT 00

Studio / 1 Bath

 Interior
 458 sq. ft. | 43 m²

 Exterior
 42 sq. ft. | 4 m²

 Total
 500 sq. ft. | 47 m²

#### UNIT 06

1Bed / 1.5 Bath

Interior 571 sq. ft. | 53 m<sup>2</sup>
Exterior 62 sq. ft. | 6 m<sup>2</sup>

Total 633 sq. ft. | 59 m<sup>2</sup>

These drawings are conceptual only and are for the convenience of reference. They should not be relied upon as representations, express or implied, of the final detail of the residences. Units shown are examples of unit types and may not depict actual units. Stated square footages are ranges for a particular unit type and are measured to the exterior boundaries of the exterior walls and the centerline of interior demising walls and in fact vary from the area that would be determined by using the description and definition of the unit set forth in the declaration (which generally only includes the interior structural components). Note that measurements of rooms set forth on this floorplan are generally taken at the greatest points of each given room (as if the room were a perfect rectangle), without regards for any cutouts. Accordingly, the area of the actual room will typically be smaller than the product obtained by multiplying the stated length times width. All dimensions are approximate and may vary with actual construction, and all floor plans and development plans are subject to change.