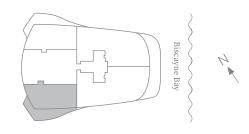

North West Residence Levels 05-16 Unit 04

INTERIOR

 $1,098 \, \text{SQ FT} / 102 \, \text{SQ M}$ 

EXTERIOR

 $404 \, \text{SQ FT} / 38 \, \text{SQ M}$ 

TOTAL

 $1,502 \, \text{sq} \, \text{fT} / 140 \, \text{sq} \, \text{M}$ 

FEATURES

2 Bedrooms

2 Bathrooms

Units on Level 15-16 Interior: 1,133 SQ FT / 105.2 SQ M Exterior: 416 sq FT / 38.6 sq M

ORAL REPRESENTATIONS CANNOT BE RELIED UPON AS CORRECTLY STATING THE REPRESENTATIONS OF THE DEVELOPER. FOR CORRECT REPRESENTATIONS, MAKE REFERENCE TO THIS BROCHURE AND TO THE DOCUMENTS REQUIRED BY SECTION 718.503, FLORIDA STATUTES, TO BE FURNISHED BY A DEVELOPER. FOR CORRECT REPRESENTATIONS of the finished floor coverings and the underside of the finished floor coverings and the underside of the finished floor coverings and the underside of the finished ceiling, drop ceiling or soffits will be less. All ceiling heights are approximate and subject to change. All depictions of furniture, appliances, counters, soffits, floor coverings and other matters of detail, including, without limitation, items of finish and decoration, are conceptual only and are not necessarily included in each Unit. Furnishings are only included if and to the extent provided in your purchase agreement. Stated square footage and dimensions are measured to the extention walls and the centerline of interior demissing walls and in fact vary from the square footage and dimensions that would be determined by using the description and definition of the "Unit" set forth in the Declaration (which generally only includes the interior airspace between the perimeter walls and excludes all interior structural components and other common elements). This method is generally taken at the farthest points of the finished country with actual construction, and all floor plans, specifications and other development plans are subject to change and will not necessarily and other development plans are subject to change and will not necessarily standard and width. All dimensions are restinated with the product obtained by multiplying the stated length and with the product obtained by multiplying the stated length and will be applied to change and will not necessarily standard and width. All dimensions are restinated switch will vary with actual construction, and all floor plans, specifications and other development plans are subject to change and will not necessaril accurately reflect the final plans and specifications for the development. All depictions of appliances, counters, soffits, floor coverings and other matters of detail, including, without limitation, items of finish and decoration, are conceptual only and are not necessarily included in each Unit.