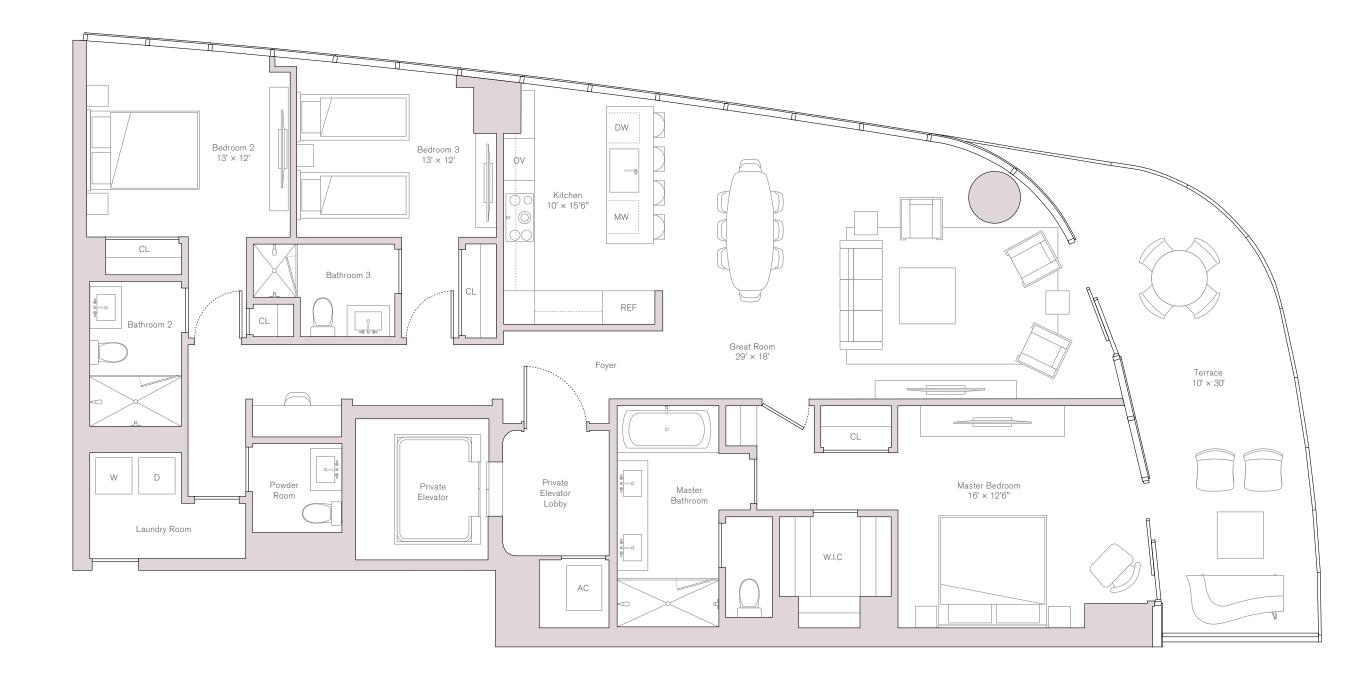

North East Residence Levels 05-16 Unit 01

INTERIOR

2,108 sq fT/196 sq m

EXTERIOR

 $312 \, \text{SQ FT} / 29 \, \text{SQ M}$ 

TOTAL

 $2,420 \, \text{SQ} \, \text{FT} / 225 \, \text{SQ} \, \text{M}$ 

FEATURES

3 Bedrooms

3.5 Bathrooms

South East Residence Levels 05-16 Unit 02

INTERIOR

 $2,115 \, \text{SQ} \, \text{FT} / 196 \, \text{SQ} \, \text{M}$ 

EXTERIOR

 $312 \, \text{SQ FT} / 29 \, \text{SQ M}$ 

TOTAL