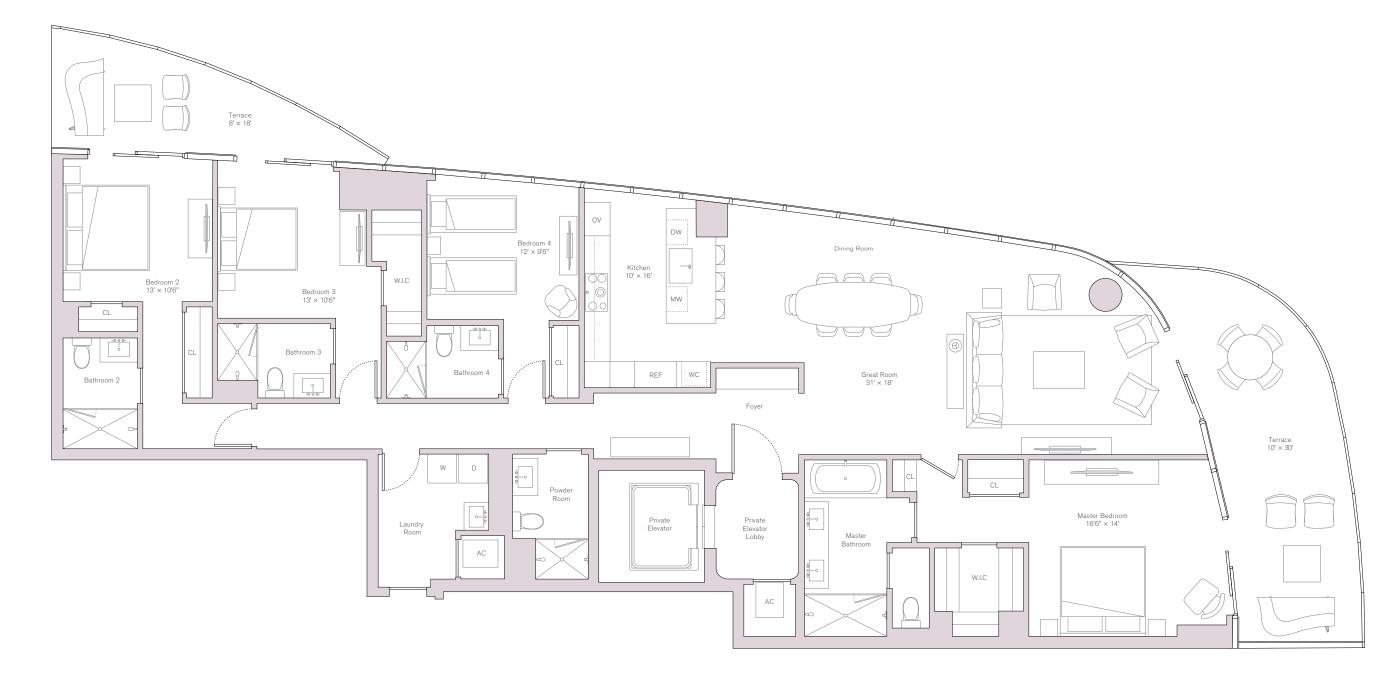

EXTERIOR

 $812 \, \text{SQ FT} / 75 \, \text{SQ M}$ 

TOTAL

 $5,598 \, \text{sq fT} / 520 \, \text{sq M}$ 

FEATURES

5 Bedrooms 6.5 Bathrooms Study Family Room

North East Residence Levels 38-43 Unit 01

INTERIOR

 $4,697 \, \text{SQ FT} / 436 \, \text{SQ M}$ 

EXTERIOR

 $812 \, \text{SQ FT} / 75 \, \text{SQ M}$ 

TOTAL

 $5,509 \, \text{SQ} \, \text{FT} / 512 \, \text{SQ} \, \text{M}$ 

FEATURES

5 Bedrooms 6.5 Bathrooms Study Family Room