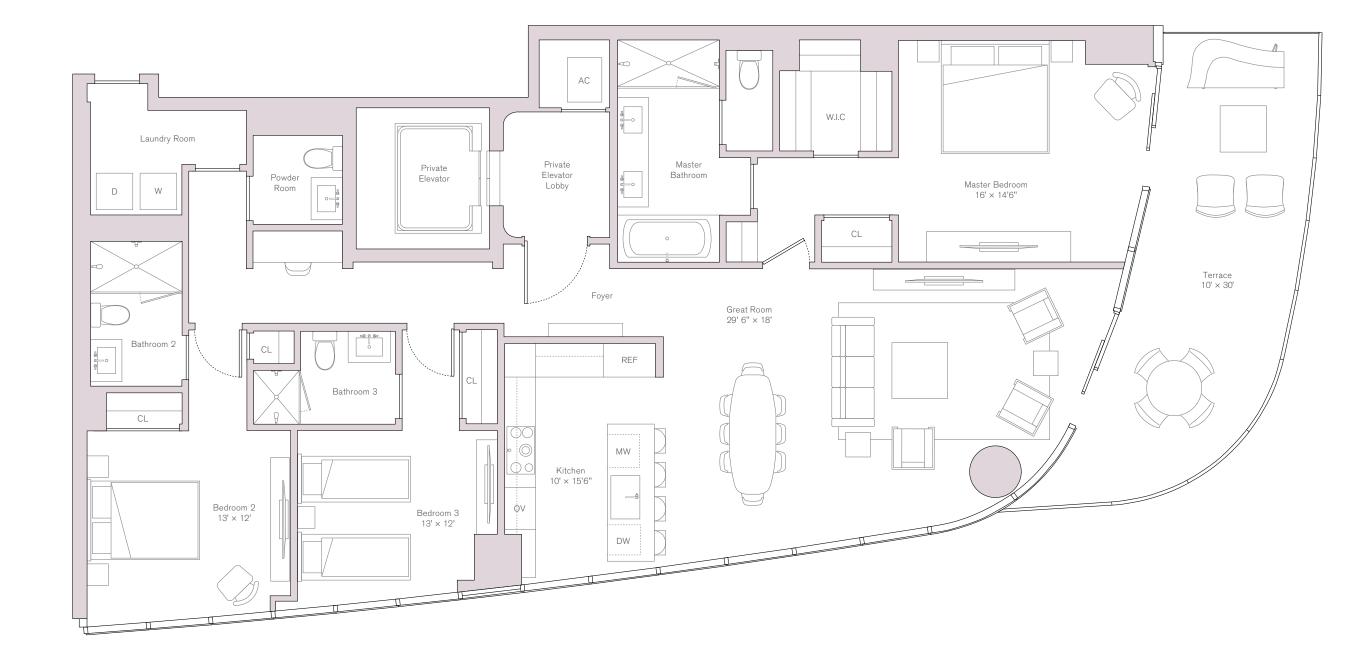

North East Residence Levels 05-16 Unit 01

INTERIOR

2,108 sq fT/196 sq m

EXTERIOR

 $312 \, \text{SQ FT} / 29 \, \text{SQ M}$ 

TOTAL

 $2,420 \, \text{SQ} \, \text{FT} / 225 \, \text{SQ} \, \text{M}$ 

FEATURES

3 Bedrooms

3.5 Bathrooms

South East Residence Levels 05-16 Unit 02

INTERIOR

 $2,115 \, \text{SQ} \, \text{FT} / 196 \, \text{SQ} \, \text{M}$ 

EXTERIOR

 $312 \, \text{SQ FT} / 29 \, \text{SQ M}$ 

TOTAL