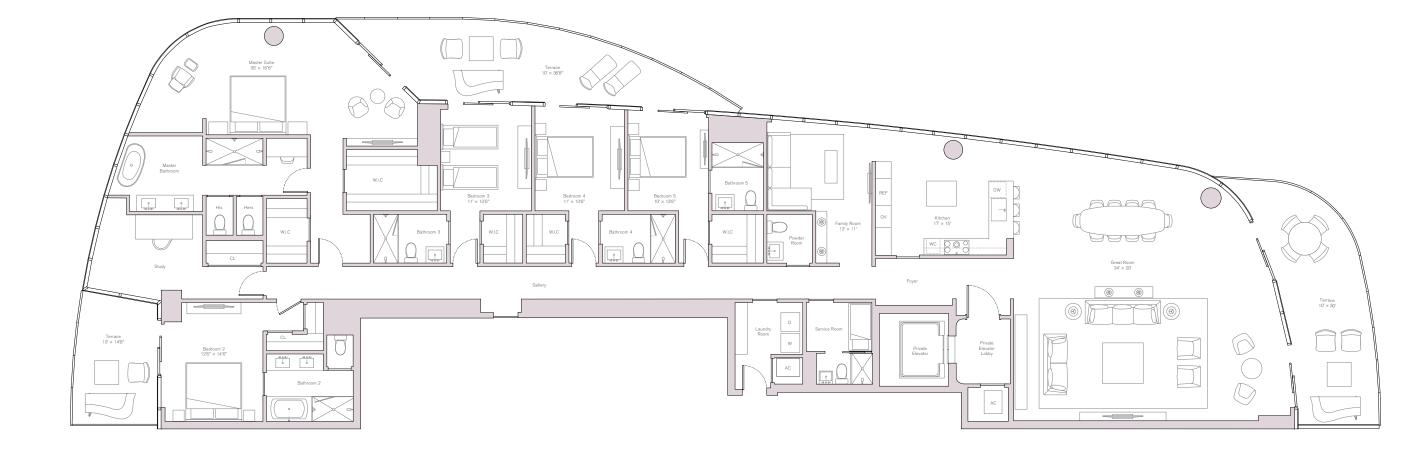

EXTERIOR

 $812 \, \text{SQ FT} / 75 \, \text{SQ M}$ 

TOTAL

 $5,598 \, \text{sq fT} / 520 \, \text{sq M}$ 

FEATURES

5 Bedrooms 6.5 Bathrooms Study Family Room

North East Residence Levels 38-43 Unit 01

INTERIOR

 $4,697 \, \text{SQ FT} / 436 \, \text{SQ M}$ 

EXTERIOR

 $812 \, \text{SQ FT} / 75 \, \text{SQ M}$ 

TOTAL

 $5,509 \, \text{SQ} \, \text{FT} / 512 \, \text{SQ} \, \text{M}$ 

FEATURES

5 Bedrooms 6.5 Bathrooms Study Family Room