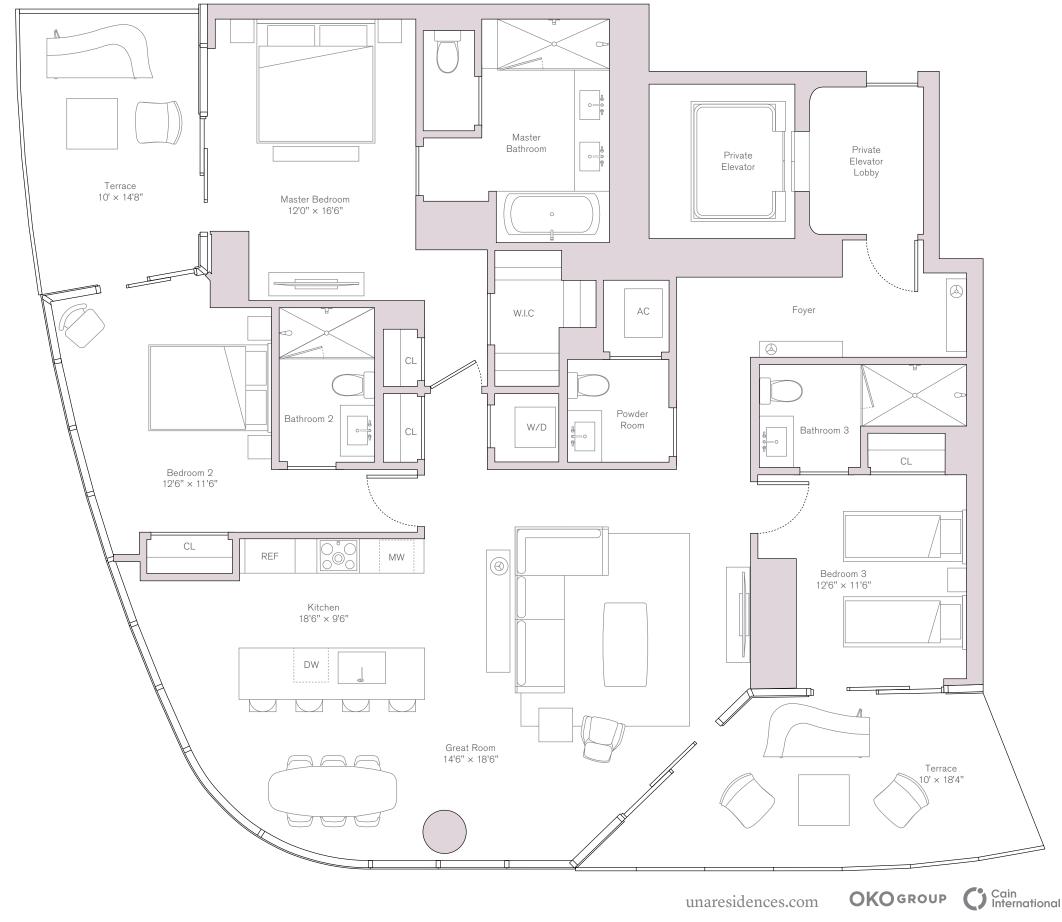

## Una

East Residence Levels 17, 18 Unit 01

INTERIOR

 $4,222 \, \text{SQ} \, \text{FT} / 392 \, \text{SQ} \, \text{M}$ 

EXTERIOR

 $624 \, \text{SQ FT} / 58 \, \text{SQ M}$ 

TOTAL

 $4,846 \, \text{SQ} \, \text{FT} / 450 \, \text{SQ} \, \text{M}$ 

FEATURES

4 Bedrooms

4.5 Bathrooms

Family Room

Staff Room

North East Residence Levels 19-29 Unit 01

INTERIOR

 $2,724 \, \text{SQ} \, \text{FT} / 253 \, \text{SQ} \, \text{M}$ 

EXTERIOR

 $456 \, \mathrm{SQ} \, \mathrm{FT} / 42 \, \mathrm{SQ} \, \mathrm{M}$ 

TOTAL

3,180 sq fT/295 sq m

FEATURES

- 4 Bedrooms
- 4.5 Bathrooms

Units on Level 30–37 Interior: 2,759 sq ft / 256.3 sq M Exterior: 456 sq FT / 42.3 sq M

South East Residence Levels 19-29 Unit 02

INTERIOR

 $2,731 \, \text{SQ} \, \text{FT} / 254 \, \text{SQ} \, \text{M}$ 

EXTERIOR

 $456 \, \mathrm{SQ} \, \mathrm{FT} / 42 \, \mathrm{SQ} \, \mathrm{M}$ 

TOTAL

 $3,181 \, \text{SQ} \, \text{FT} / 296 \, \text{SQ} \, \text{M}$ 

FEATURES

4 Bedrooms

4.5 Bathrooms

Units on Level 30–37 Interior: 2,766 sq FT / 256.9 sq M Exterior: 456 sq FT / 42.3 sq M