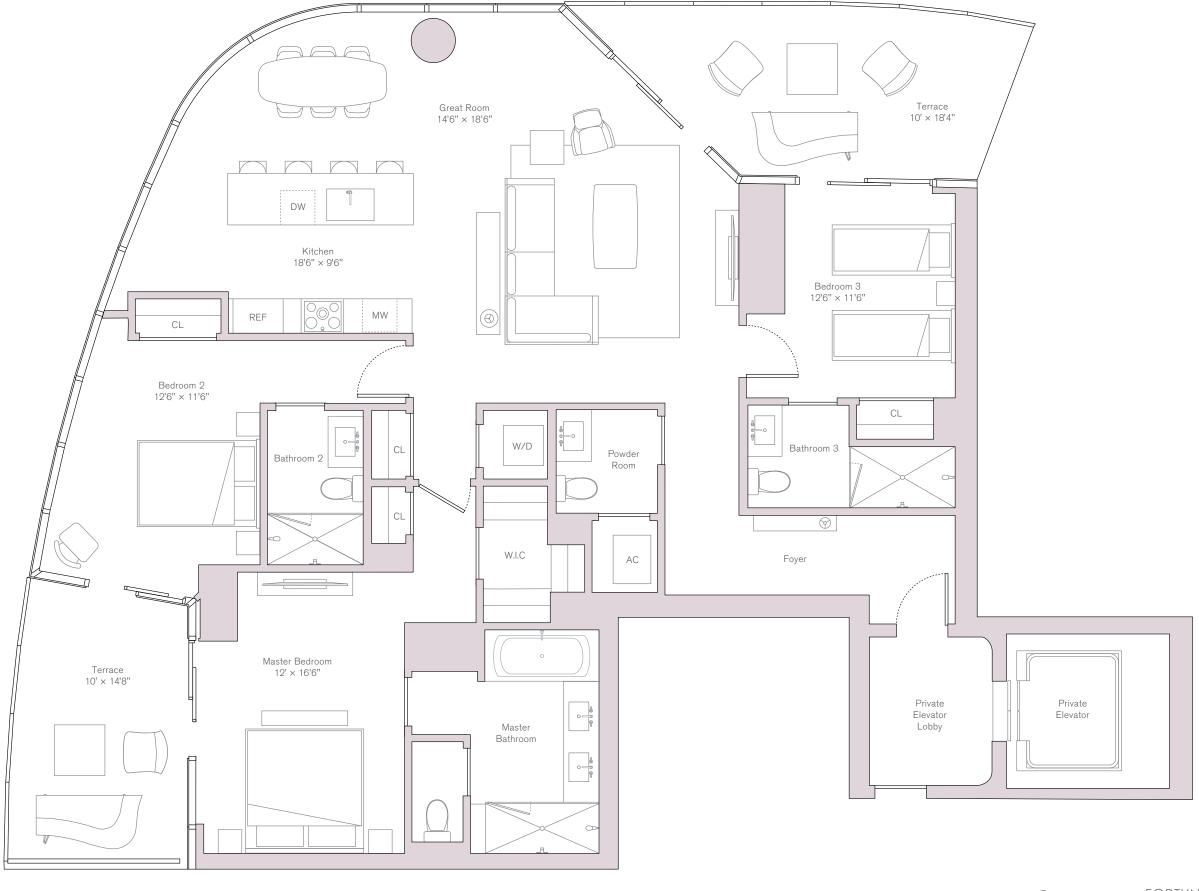

North East Residence Levels 05-16 Unit 01

INTERIOR

2,108 sq fT/196 sq m

EXTERIOR

 $312 \, \text{SQ FT} / 29 \, \text{SQ M}$ 

TOTAL

 $2,420 \, \text{SQ} \, \text{FT} / 225 \, \text{SQ} \, \text{M}$ 

FEATURES

3 Bedrooms

3.5 Bathrooms

South East Residence Levels 05-16 Unit 02

INTERIOR

 $2,115 \, \text{SQ} \, \text{FT} / 196 \, \text{SQ} \, \text{M}$ 

EXTERIOR

 $312 \, \text{SQ FT} / 29 \, \text{SQ M}$ 

TOTAL

 $2,427 \, \text{SQ} \, \text{FT} / 225 \, \text{SQ} \, \text{M}$ 

FEATURES

3 Bedrooms

3.5 Bathrooms

South West Residence Levels 05-16 Unit 03

INTERIOR

 $1,179 \, \text{sq} \, \text{fT} / 110 \, \text{sq} \, \text{M}$ 

EXTERIOR

 $404 \, \text{SQ FT} / 38 \, \text{SQ M}$ 

TOTAL

 $1,583 \, \text{SQ FT} / 147 \, \text{SQ M}$ 

FEATURES

2 Bedrooms

2 Bathrooms

Units on Level 15-16 Interior: 1,215 sq FT / 112.8 sq M Exterior: 416 sq FT / 38.6 sq M

North West Residence Levels 05-16 Unit 04

INTERIOR

 $1,098 \, \text{SQ FT} / 102 \, \text{SQ M}$ 

EXTERIOR

 $404 \, \text{SQ FT} / 38 \, \text{SQ M}$ 

TOTAL

 $1,502 \, \text{sq} \, \text{fT} / 140 \, \text{sq} \, \text{M}$ 

FEATURES

2 Bedrooms

2 Bathrooms

Units on Level 15-16 Interior: 1,133 SQ FT / 105.2 SQ M Exterior: 416 sq FT / 38.6 sq M

ORAL REPRESENTATIONS CANNOT BE RELIED UPON AS CORRECTLY STATING THE REPRESENTATIONS OF THE DEVELOPER. FOR CORRECT REPRESENTATIONS, MAKE REFERENCE TO THIS BROCHURE AND TO THE DOCUMENTS REQUIRED BY SECTION 718.503, FLORIDA STATUTES, TO BE FURNISHED BY A DEVELOPER. FOR CORRECT REPRESENTATIONS of the finished floor coverings and the underside of the finished floor coverings and the underside of the finished floor coverings and the underside of the finished ceiling, drop ceiling or soffits will be less. All ceiling heights are approximate and subject to change. All depictions of furniture, appliances, counters, soffits, floor coverings and other matters of detail, including, without limitation, items of finish and decoration, are conceptual only and are not necessarily included in each Unit. Furnishings are only included if and to the extent provided in your purchase agreement. Stated square footage and dimensions are measured to the extention walls and the centerline of interior demissing walls and in fact vary from the square footage and dimensions that would be determined by using the description and definition of the "Unit" set forth in the Declaration (which generally only includes the interior airspace between the perimeter walls and excludes all interior structural components and other common elements). This method is generally taken at the farthest points of the finished country with actual construction, and all floor plans, specifications and other development plans are subject to change and will not necessarily and other development plans are subject to change and will not necessarily standard and width. All dimensions are restinated with the product obtained by multiplying the stated length and with the product obtained by multiplying the stated length and will be applied to change and will not necessarily standard and width. All dimensions are restinated switch will vary with actual construction, and all floor plans, specifications and other development plans are subject to change and will not necessaril accurately reflect the final plans and specifications for the development. All depictions of appliances, counters, soffits, floor coverings and other matters of detail, including, without limitation, items of finish and decoration, are conceptual only and are not necessarily included in each Unit.