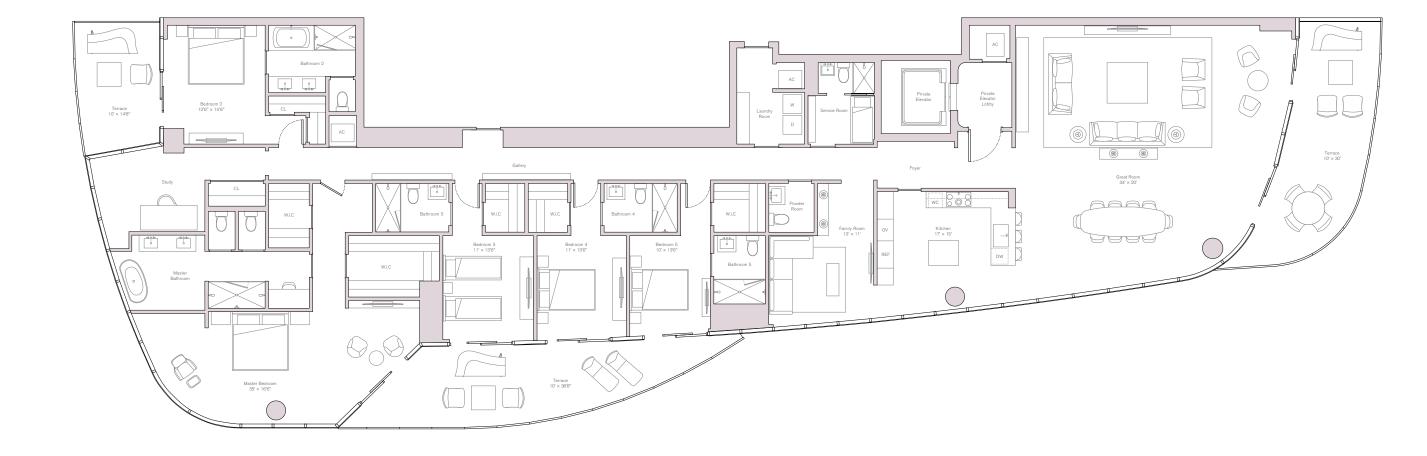

## Una

East Residence Levels 17, 18 Unit 01

INTERIOR

 $4,222 \, \text{SQ} \, \text{FT} / 392 \, \text{SQ} \, \text{M}$ 

EXTERIOR

 $624 \, \text{SQ FT} / 58 \, \text{SQ M}$ 

TOTAL

 $4,846 \, \text{SQ} \, \text{FT} / 450 \, \text{SQ} \, \text{M}$ 

FEATURES

4 Bedrooms

4.5 Bathrooms

Family Room

Staff Room

North East Residence Levels 19-29 Unit 01

INTERIOR

 $2,724 \, \text{SQ} \, \text{FT} / 253 \, \text{SQ} \, \text{M}$ 

EXTERIOR

 $456 \, \mathrm{SQ} \, \mathrm{FT} / 42 \, \mathrm{SQ} \, \mathrm{M}$ 

TOTAL

3,180 sq fT/295 sq m

FEATURES

- 4 Bedrooms
- 4.5 Bathrooms

Units on Level 30–37 Interior: 2,759 sq ft / 256.3 sq M Exterior: 456 sq FT / 42.3 sq M

South East Residence Levels 19-29 Unit 02

INTERIOR

 $2,731 \, \text{SQ} \, \text{FT} / 254 \, \text{SQ} \, \text{M}$ 

EXTERIOR

 $456 \, \mathrm{SQ} \, \mathrm{FT} / 42 \, \mathrm{SQ} \, \mathrm{M}$ 

TOTAL

 $3,181 \, \text{SQ} \, \text{FT} / 296 \, \text{SQ} \, \text{M}$ 

FEATURES

4 Bedrooms

4.5 Bathrooms

Units on Level 30–37 Interior: 2,766 sq FT / 256.9 sq M Exterior: 456 sq FT / 42.3 sq M

# Una

South West Residence Levels 19–29 Unit 03

INTERIOR 1,995 SQ FT / 185 SQ M

EXTERIOR 356 SQ FT/33 SQ M

TOTAL 2,351 sq ft/218 sq m

FEATURES
3 Bedrooms
3.5 Bathrooms

Units on Level 30–37 Interior: 2,019 SQ FT / 187.5 SQ M Exterior: 356 SQ FT / 33 SQ M

North West Residence Levels 19-29 Unit 04

INTERIOR  $1,915 \, \text{sq} \, \text{fT} / 178 \, \text{sq} \, \text{M}$ 

EXTERIOR  $356 \, \text{SQ FT} / 33 \, \text{SQ M}$ 

TOTAL  $2,271 \, \text{sq fT} / 211 \, \text{sq M}$ 

FEATURES 3 Bedrooms 3.5 Bathrooms

Units on Level 30-37 Interior: 1,939 SQ FT / 180.1 SQ M Exterior: 356 sq ft / 33 sq m

South East Residence Levels 38-43 Unit 02

INTERIOR

 $4,786 \, \text{SQ} \, \text{FT} / 445 \, \text{SQ} \, \text{M}$ 

EXTERIOR

 $812 \, \text{SQ FT} / 75 \, \text{SQ M}$ 

TOTAL

 $5,598 \, \text{sq fT} / 520 \, \text{sq M}$ 

FEATURES

5 Bedrooms 6.5 Bathrooms Study Family Room

North East Residence Levels 38-43 Unit 01

INTERIOR

 $4,697 \, \text{SQ FT} / 436 \, \text{SQ M}$ 

EXTERIOR

 $812 \, \text{SQ FT} / 75 \, \text{SQ M}$ 

TOTAL

 $5,509 \, \text{SQ} \, \text{FT} / 512 \, \text{SQ} \, \text{M}$ 

FEATURES

5 Bedrooms 6.5 Bathrooms Study Family Room