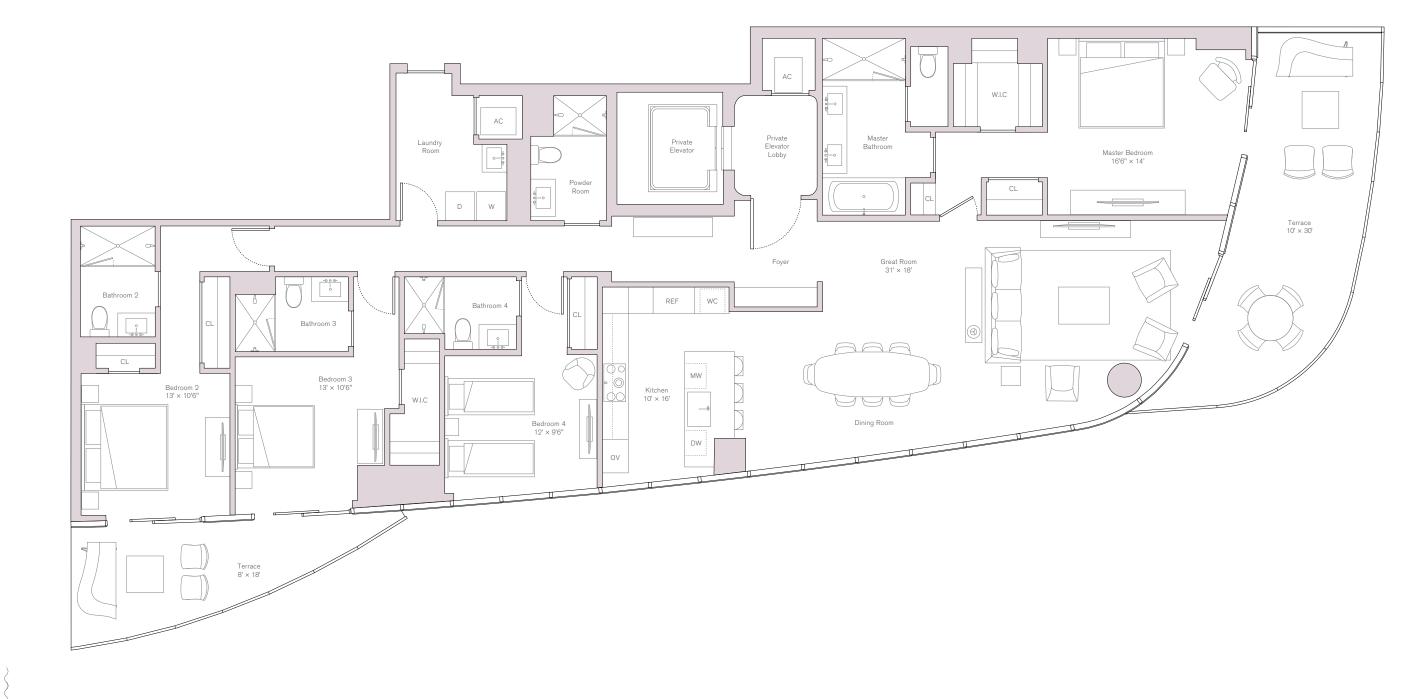

North East Residence Levels 05-16 Unit 01

INTERIOR

2,108 sq fT/196 sq m

EXTERIOR

 $312 \, \text{SQ FT} / 29 \, \text{SQ M}$ 

TOTAL

 $2,420 \, \text{SQ} \, \text{FT} / 225 \, \text{SQ} \, \text{M}$ 

FEATURES

3 Bedrooms

3.5 Bathrooms

South East Residence Levels 05-16 Unit 02

INTERIOR

 $2,115 \, \text{SQ} \, \text{FT} / 196 \, \text{SQ} \, \text{M}$ 

EXTERIOR

 $312 \, \text{SQ FT} / 29 \, \text{SQ M}$ 

TOTAL

 $2,427 \, \text{SQ} \, \text{FT} / 225 \, \text{SQ} \, \text{M}$ 

FEATURES

3 Bedrooms

3.5 Bathrooms

South West Residence Levels 05-16 Unit 03

INTERIOR

 $1,179 \, \text{sq} \, \text{fT} / 110 \, \text{sq} \, \text{M}$ 

EXTERIOR

 $404 \, \text{SQ FT} / 38 \, \text{SQ M}$ 

TOTAL

 $1,583 \, \text{SQ FT} / 147 \, \text{SQ M}$ 

FEATURES

2 Bedrooms

2 Bathrooms

Units on Level 15-16 Interior: 1,215 sq FT / 112.8 sq M Exterior: 416 sq FT / 38.6 sq M

North West Residence Levels 05-16 Unit 04

INTERIOR

 $1,098 \, \text{SQ FT} / 102 \, \text{SQ M}$ 

EXTERIOR

 $404 \, \text{SQ FT} / 38 \, \text{SQ M}$ 

TOTAL

 $1,502 \, \text{sq} \, \text{fT} / 140 \, \text{sq} \, \text{M}$ 

FEATURES

2 Bedrooms

2 Bathrooms

Units on Level 15-16 Interior: 1,133 SQ FT / 105.2 SQ M Exterior: 416 sq FT / 38.6 sq M

ORAL REPRESENTATIONS CANNOT BE RELIED UPON AS CORRECTLY STATING THE REPRESENTATIONS OF THE DEVELOPER. FOR CORRECT REPRESENTATIONS, MAKE REFERENCE TO THIS BROCHURE AND TO THE DOCUMENTS REQUIRED BY SECTION 718.503, FLORIDA STATUTES, TO BE FURNISHED BY A DEVELOPER. FOR CORRECT REPRESENTATIONS of the finished floor coverings and the underside of the finished floor coverings and the underside of the finished floor coverings and the underside of the finished ceiling, drop ceiling or soffits will be less. All ceiling heights are approximate and subject to change. All depictions of furniture, appliances, counters, soffits, floor coverings and other matters of detail, including, without limitation, items of finish and decoration, are conceptual only and are not necessarily included in each Unit. Furnishings are only included if and to the extent provided in your purchase agreement. Stated square footage and dimensions are measured to the extention walls and the centerline of interior demissing walls and in fact vary from the square footage and dimensions that would be determined by using the description and definition of the "Unit" set forth in the Declaration (which generally only includes the interior airspace between the perimeter walls and excludes all interior structural components and other common elements). This method is generally taken at the farthest points of the finished country with actual construction, and all floor plans, specifications and other development plans are subject to change and will not necessarily and other development plans are subject to change and will not necessarily standard and width. All dimensions are restinated with the product obtained by multiplying the stated length and with the product obtained by multiplying the stated length and will be applied to change and will not necessarily standard and width. All dimensions are restinated switch will vary with actual construction, and all floor plans, specifications and other development plans are subject to change and will not necessaril accurately reflect the final plans and specifications for the development. All depictions of appliances, counters, soffits, floor coverings and other matters of detail, including, without limitation, items of finish and decoration, are conceptual only and are not necessarily included in each Unit.