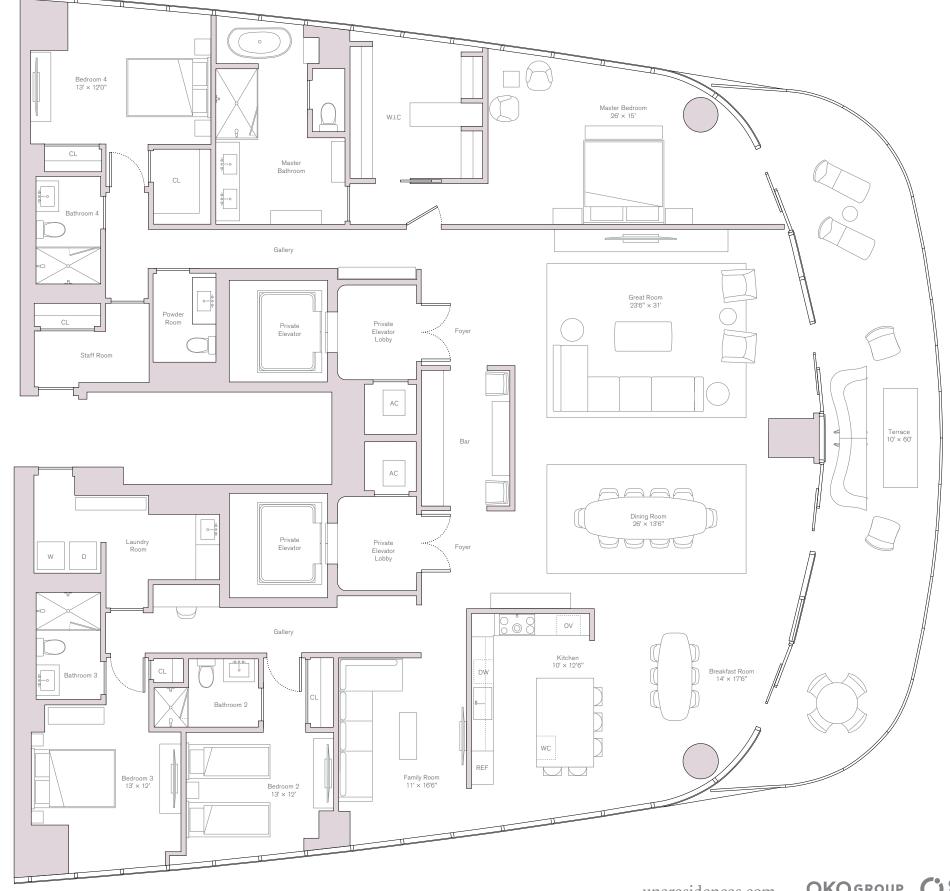

## Una

East Residence Levels 17, 18 Unit 01

INTERIOR

 $4,222 \, \text{SQ} \, \text{FT} / 392 \, \text{SQ} \, \text{M}$ 

EXTERIOR

 $624 \, \text{SQ FT} / 58 \, \text{SQ M}$ 

TOTAL

 $4,846 \, \text{SQ} \, \text{FT} / 450 \, \text{SQ} \, \text{M}$ 

FEATURES

4 Bedrooms

4.5 Bathrooms

Family Room

Staff Room

North East Residence Levels 19-29 Unit 01

INTERIOR

 $2,724 \, \text{SQ} \, \text{FT} / 253 \, \text{SQ} \, \text{M}$ 