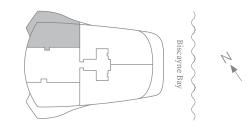

North West Residence Levels 05-16 Unit 04

INTERIOR

 $1,098 \, \text{SQ FT} / 102 \, \text{SQ M}$ 

EXTERIOR

 $404 \, \text{SQ FT} / 38 \, \text{SQ M}$ 

TOTAL

 $1,502 \, \text{sq} \, \text{fT} / 140 \, \text{sq} \, \text{M}$ 

FEATURES

2 Bedrooms

2 Bathrooms

Units on Level 15-16 Interior: 1,133 SQ FT / 105.2 SQ M Exterior: 416 sq FT / 38.6 sq M

ORAL REPRESENTATIONS CANNOT BE RELIED UPON AS CORRECTLY STATING THE REPRESENTATIONS OF THE DEVELOPER. FOR CORRECT REPRESENTATIONS, MAKE REFERENCE TO THIS BROCHURE AND TO THE DOCUMENTS REQUIRED BY SECTION 718.503, FLORIDA STATUTES, TO BE FURNISHED BY A DEVELOPER. FOR CORRECT REPRESENTATIONS of the finished floor coverings and the underside of the finished floor coverings and the underside of the finished floor coverings and the underside of the finished ceiling, drop ceiling or soffits will be less. All ceiling heights are approximate and subject to change. All depictions of furniture, appliances, counters, soffits, floor coverings and other matters of detail, including, without limitation, items of finish and decoration, are conceptual only and are not necessarily included in each Unit. Furnishings are only included if and to the extent provided in your purchase agreement. Stated square footage and dimensions are measured to the extention walls and the centerline of interior demissing walls and in fact vary from the square footage and dimensions that would be determined by using the description and definition of the "Unit" set forth in the Declaration (which generally only includes the interior airspace between the perimeter walls and excludes all interior structural components and other common elements). This method is generally taken at the farthest points of the finished country with actual construction, and all floor plans, specifications and other development plans are subject to change and will not necessarily and other development plans are subject to change and will not necessarily standard and width. All dimensions are restinated with the product obtained by multiplying the stated length and with the product obtained by multiplying the stated length and will be applied to change and will not necessarily standard and width. All dimensions are restinated switch will vary with actual construction, and all floor plans, specifications and other development plans are subject to change and will not necessaril accurately reflect the final plans and specifications for the development. All depictions of appliances, counters, soffits, floor coverings and other matters of detail, including, without limitation, items of finish and decoration, are conceptual only and are not necessarily included in each Unit.