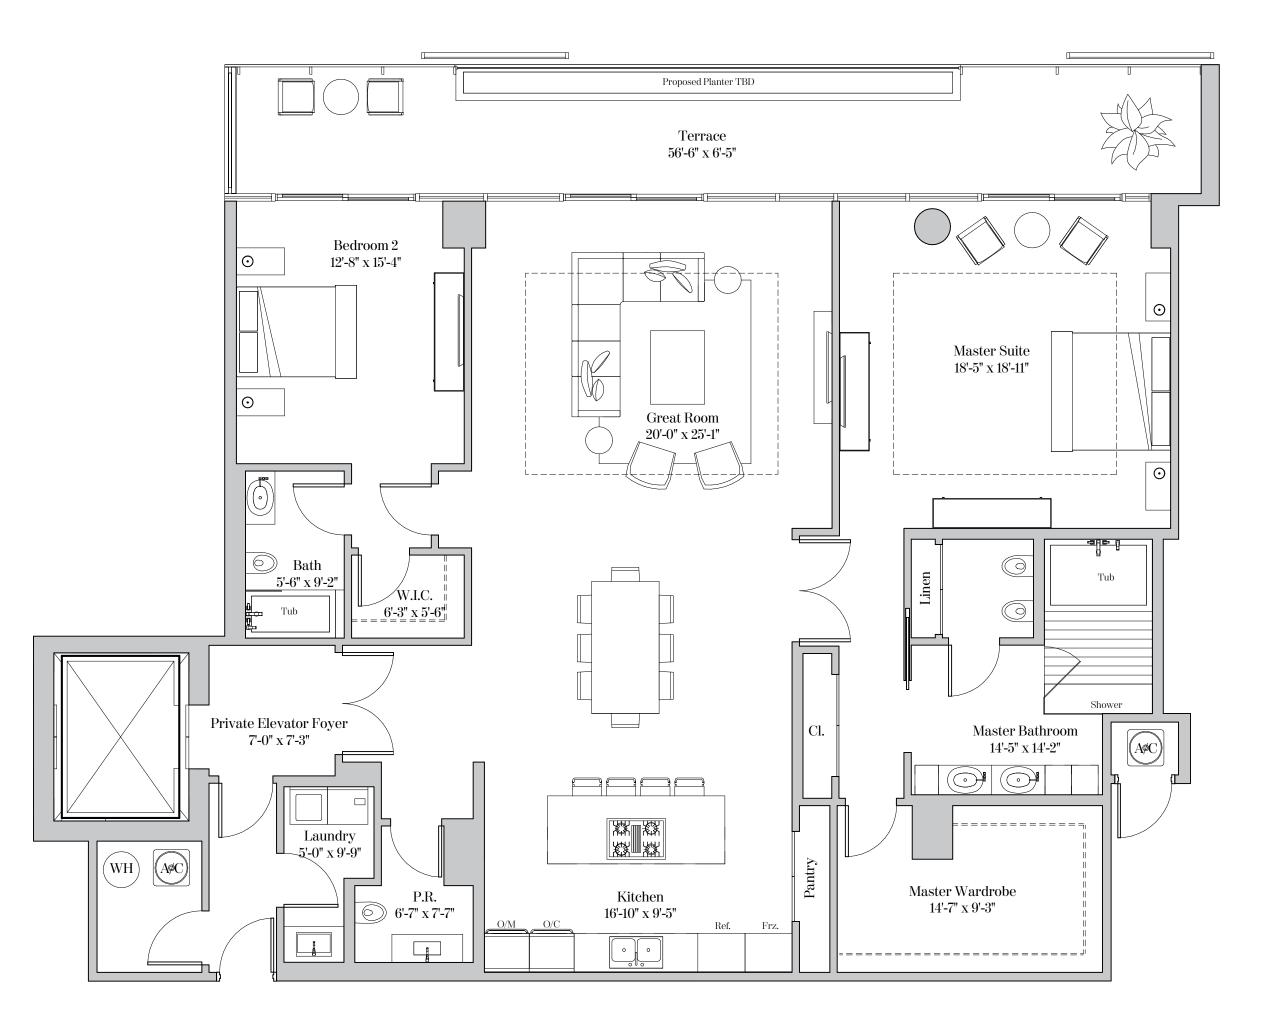

\_\_\_\_\_

RESIDENCE TYPE B3 LIVING AREA...... 2,040 SQ.FT TERRACE..... 2,352FT TOTAL AREA...... 4,392FT TOTAL AREA...... 408 SQ. M.

RESIDENCE DETAILS 2 BEDROOM / 2.5 BATH RESIDENCES 517: 9'-8" CEILING HEIGHT AT GREAT RM/ MASTER SUITE 9'-0" CEILING HEIGHT AT ALL OTHER AREAS 8'-6" CEILING HEIGHT AT AREAS NOTED IN GREY

2 Bedrooms | 2.5 Bathrooms

| Residence | 517 |
|-----------|-----|
|           |     |

| Ceiling height (Master & Great Rm):                                                | 9'-8"  | (2.95m) |
|------------------------------------------------------------------------------------|--------|---------|
| Ceiling height (All Other Areas):                                                  | 9'-0"  | (2.74m) |
| *Ceiling height ([]):                                                              | 8'-6"  | (2.59m) |
| *Shading depicts lower ceiling heights on the 5th floor only $% \mathcal{A}^{(n)}$ |        |         |
| Residence 617 & 717                                                                |        |         |
| Ceiling height (Master & Great Rm):                                                | 10'-4" | (3.15m) |
| Ceiling height (All Other Areas):                                                  | 9'-2"  | (2.79m) |
| Residence LPH17                                                                    |        |         |
| Ceiling height (Master & Great Rm):                                                | 10'-5" | (3.18m) |
| Ceiling height (All Other Areas):                                                  | 9'-2"  | (2.79m) |
|                                                                                    |        |         |

#### Residence 517

| Living Area:   | 2,040 sq. ft | (190 sq.m) |
|----------------|--------------|------------|
| Terrace:       | 2,352 sq. ft | (219 sq.m) |
| Total Area:    | 4,392 sq. ft | (408 sq.m) |
| Residence 617, | 717 & LPH17  |            |
| Living Area:   | 2,040 sq. ft | (190 sq.m) |
| Terrace:       | 212 sq. ft   | (20 sq.m)  |
| Total Area:    | 2,252 sq. ft | (209 sq.m) |
|                |              |            |