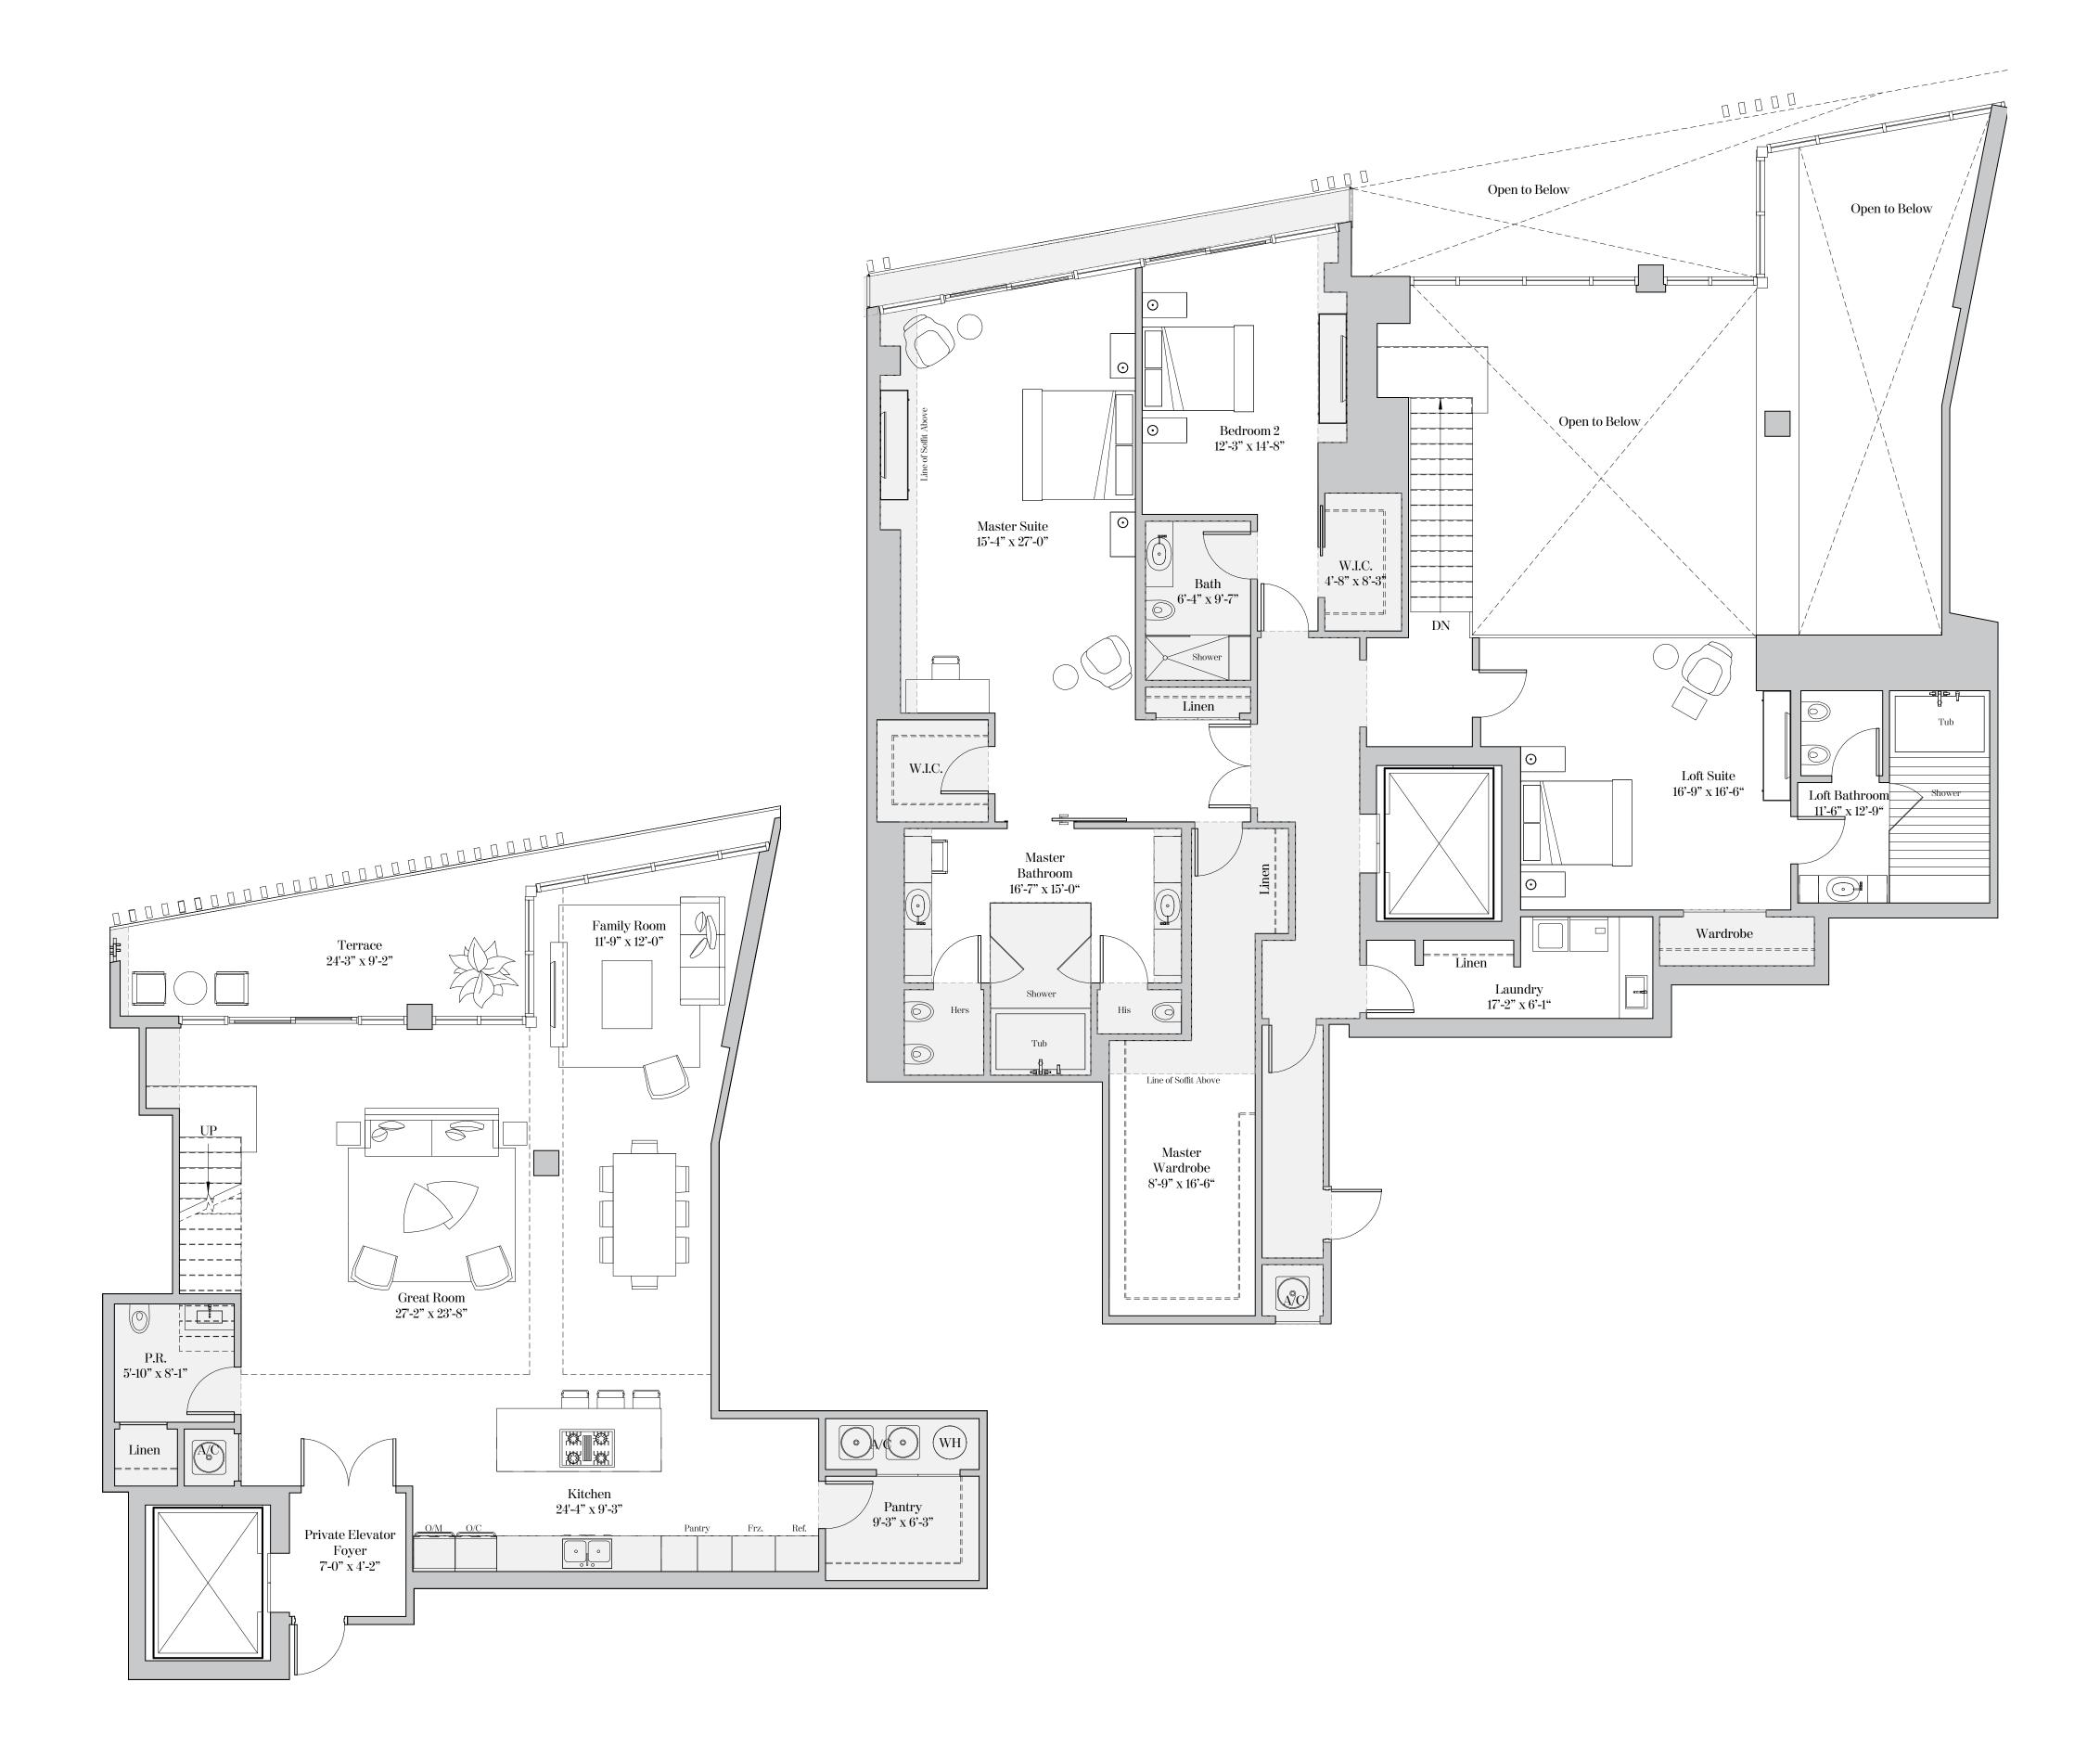

## Residence 527 & 627

| Ceiling height (Master | • & Great Rm): | 10'-0"   | (3.05m) |
|------------------------|----------------|----------|---------|
| Ceiling height (All Ot | her Areas):    | 9'-0"    | (2.74m) |
|                        |                |          |         |
| Residence LPH27        |                |          |         |
| Ceiling height (Master | • & Great Rm): | 11'-0"   | (3.35m) |
| Ceiling height (All Ot | her Areas):    | 10'-0"   | (3.05m) |
|                        |                |          |         |
| Residence 527          |                |          |         |
| Living Area:           | 3,838 sq. ft   | (357 sq. | m)      |
| Terrace:               | 3,132 sq. ft   | (291 sq. | m)      |
| Total Area:            | 6,970 sq. ft   | (648 sq. | m)      |
|                        |                |          |         |
| Residence 627          |                |          |         |
| Living Area:           | 3,835 sq. ft   | (356 sq. | m)      |
| Terrace:               | 708 sq. ft     | (66 sq.  | m)      |
| Total Area:            | 4,543 sq. ft   | (422 sq. | m)      |
|                        |                |          |         |
| Residence LPH          | 27             |          |         |
|                        |                |          |         |

| Living Area: | 3,817 sq. ft | (355 sq.m) |
|--------------|--------------|------------|
| Terrace:     | 1,034 sq. ft | (96 sq.m)  |
| Total Area:  | 4,851 sq. ft | (450 sq.m) |

3 Bedrooms | 3.5 Bathrooms | Library | Family Room