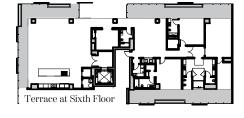

\_\_\_\_\_

RESIDENCE TYPE B3 LIVING AREA...... 2,040 SQ.FT TERRACE..... 2,352FT TOTAL AREA...... 4,392FT TOTAL AREA...... 408 SQ. M.

RESIDENCE DETAILS 2 BEDROOM / 2.5 BATH RESIDENCES 517: 9'-8" CEILING HEIGHT AT GREAT RM/ MASTER SUITE 9'-0" CEILING HEIGHT AT ALL OTHER AREAS 8'-6" CEILING HEIGHT AT AREAS NOTED IN GREY

2 Bedrooms | 2.5 Bathrooms

| Residence | 517 |
|-----------|-----|
|           |     |

| Ceiling height (Master & Great Rm):                                                | 9'-8"  | (2.95m) |
|------------------------------------------------------------------------------------|--------|---------|
| Ceiling height (All Other Areas):                                                  | 9'-0"  | (2.74m) |
| *Ceiling height ([]):                                                              | 8'-6"  | (2.59m) |
| *Shading depicts lower ceiling heights on the 5th floor only $% \mathcal{A}^{(n)}$ |        |         |
| Residence 617 & 717                                                                |        |         |
| Ceiling height (Master & Great Rm):                                                | 10'-4" | (3.15m) |
| Ceiling height (All Other Areas):                                                  | 9'-2"  | (2.79m) |
| Residence LPH17                                                                    |        |         |
| Ceiling height (Master & Great Rm):                                                | 10'-5" | (3.18m) |
| Ceiling height (All Other Areas):                                                  | 9'-2"  | (2.79m) |
|                                                                                    |        |         |

#### Residence 517

| Living Area:   | 2,040 sq. ft | (190 sq.m) |
|----------------|--------------|------------|
| Terrace:       | 2,352 sq. ft | (219 sq.m) |
| Total Area:    | 4,392 sq. ft | (408 sq.m) |
| Residence 617, | 717 & LPH17  |            |
| Living Area:   | 2,040 sq. ft | (190 sq.m) |
| Terrace:       | 212 sq. ft   | (20 sq.m)  |
| Total Area:    | 2,252 sq. ft | (209 sq.m) |
|                |              |            |