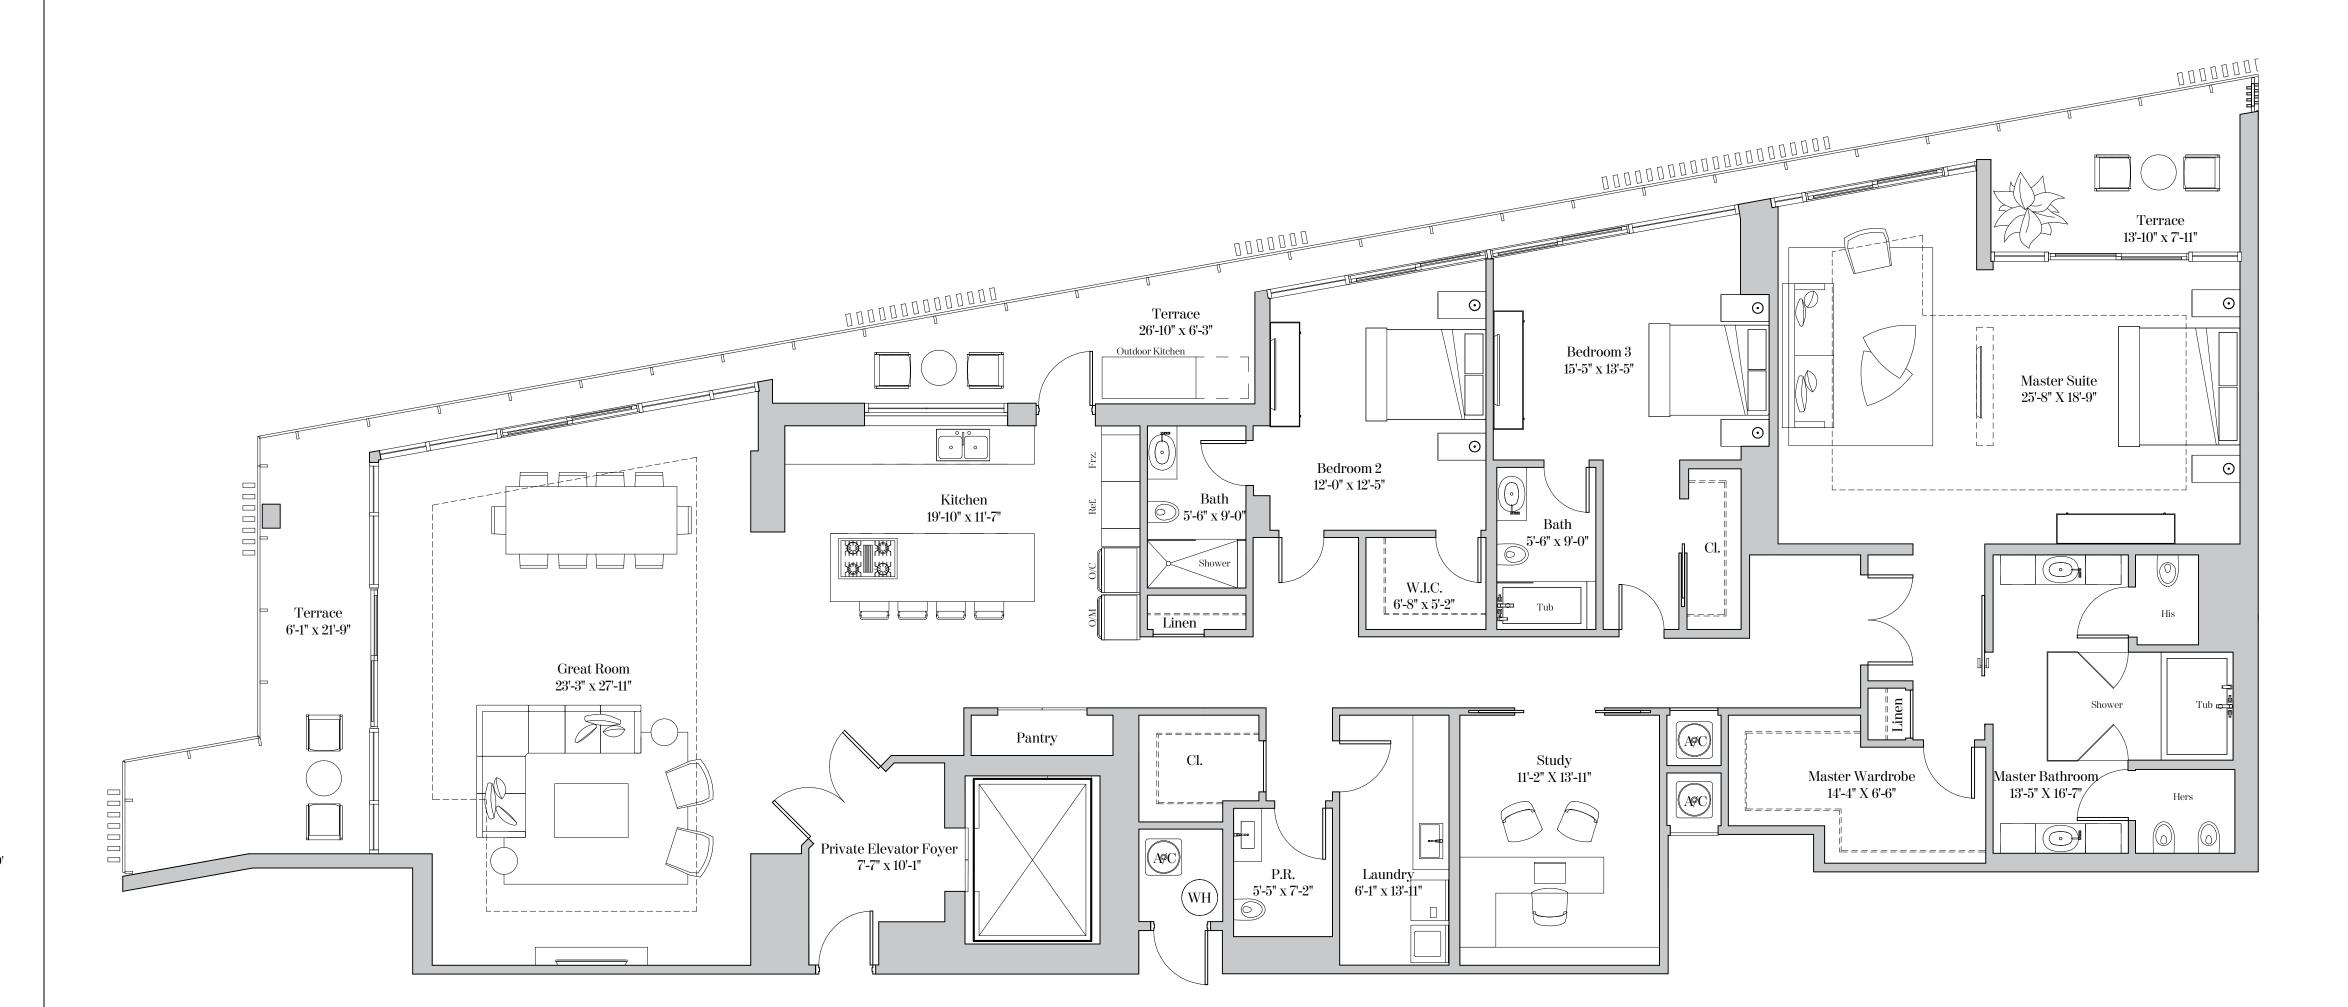

## RESIDENCE TYPE D5 3 Bedrooms | 3.5 Bathrooms

| Residence 421         |              |            |         |
|-----------------------|--------------|------------|---------|
| Ceiling height (Great | Room):       | 10'-2"     | (3.10m) |
| Ceiling height (All O | ther Areas): | 8'-2"      | (2.48m) |
|                       |              |            |         |
| Living Area:          | 3,140 sq. ft | (292 sq. 1 | m)      |

| 0           | · 1          |            |
|-------------|--------------|------------|
| Terrace:    | 303 sq. ft   | (28 sq.m)  |
| Total Area: | 3,443 sq. ft | (319 sq.m) |