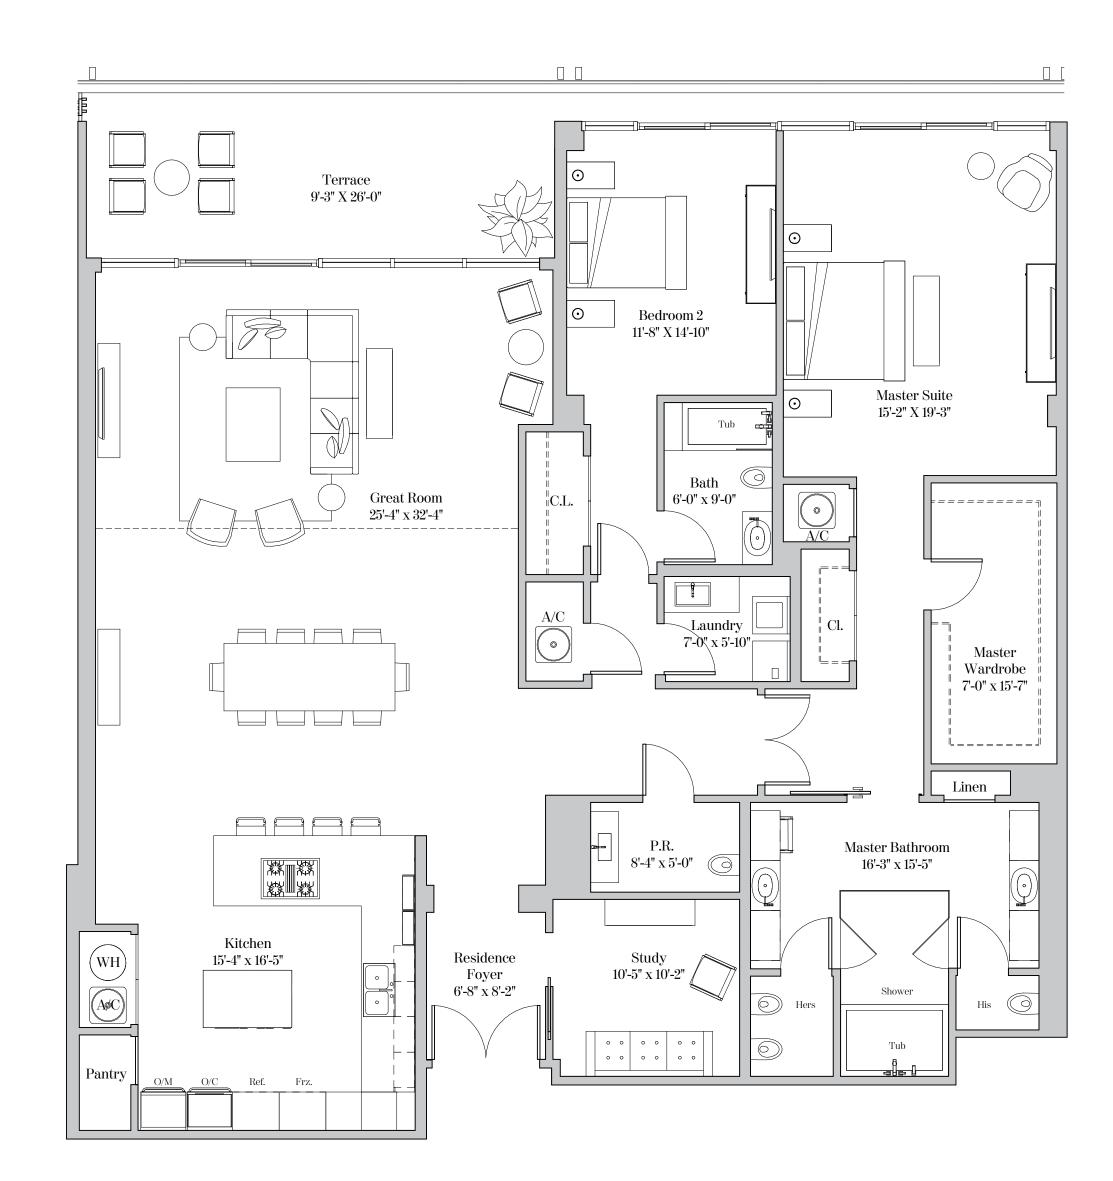

## RESIDENCE TYPE E1 3 Bedrooms | 3.5 Bathrooms | Study

| Residence 510 & 610                     |                            |        |          |
|-----------------------------------------|----------------------------|--------|----------|
| Ceiling height<br>(Master, Great Rm & I | Dining Rm):                | 10'-0" | (3.05m)  |
| Ceiling height (All Ot                  | ther Areas):               | 9'-0"  | (2.74m)  |
| Residence LPH10                         |                            |        |          |
| Ceiling height<br>(Master, Great Rm & I | Dining Rm):                | 11'-0" | (3.35m)  |
| Ceiling height (All Ot                  | ther Areas):               | 10'-0" | (3.05m)  |
| Living Area:                            | 3,232 sq. ft               | · •    | ,        |
| Terrace:<br>Total Area:                 | 372 sq. ft<br>3,604 sq. ft | ` 1    | <i>,</i> |

## RESIDENCE TYPE E1 3 Bedrooms | 3.5 Bathrooms | Study

| Residence 510 & 610                               |              |            |         |
|---------------------------------------------------|--------------|------------|---------|
| Ceiling height<br>(Master, Great Rm & Dining Rm): |              | 10'-0"     | (3.05m) |
| Ceiling height (All Other Areas):                 |              | 9'-0"      | (2.74m) |
| Residence LPH10                                   |              |            |         |
| Ceiling height<br>(Master, Great Rm & I           | Dining Rm):  | 11'-0"     | (3.35m) |
| Ceiling height (All Other Areas):                 |              | 10'-0"     | (3.05m) |
| Living Area:                                      | 3,232 sq. ft | (300 sq.)  | m)      |
| Terrace:                                          | 372 sq. ft   | (35 sq.)   | m)      |
| Total Area:                                       | 3,604 sq. ft | (334 sq. 1 | m)      |