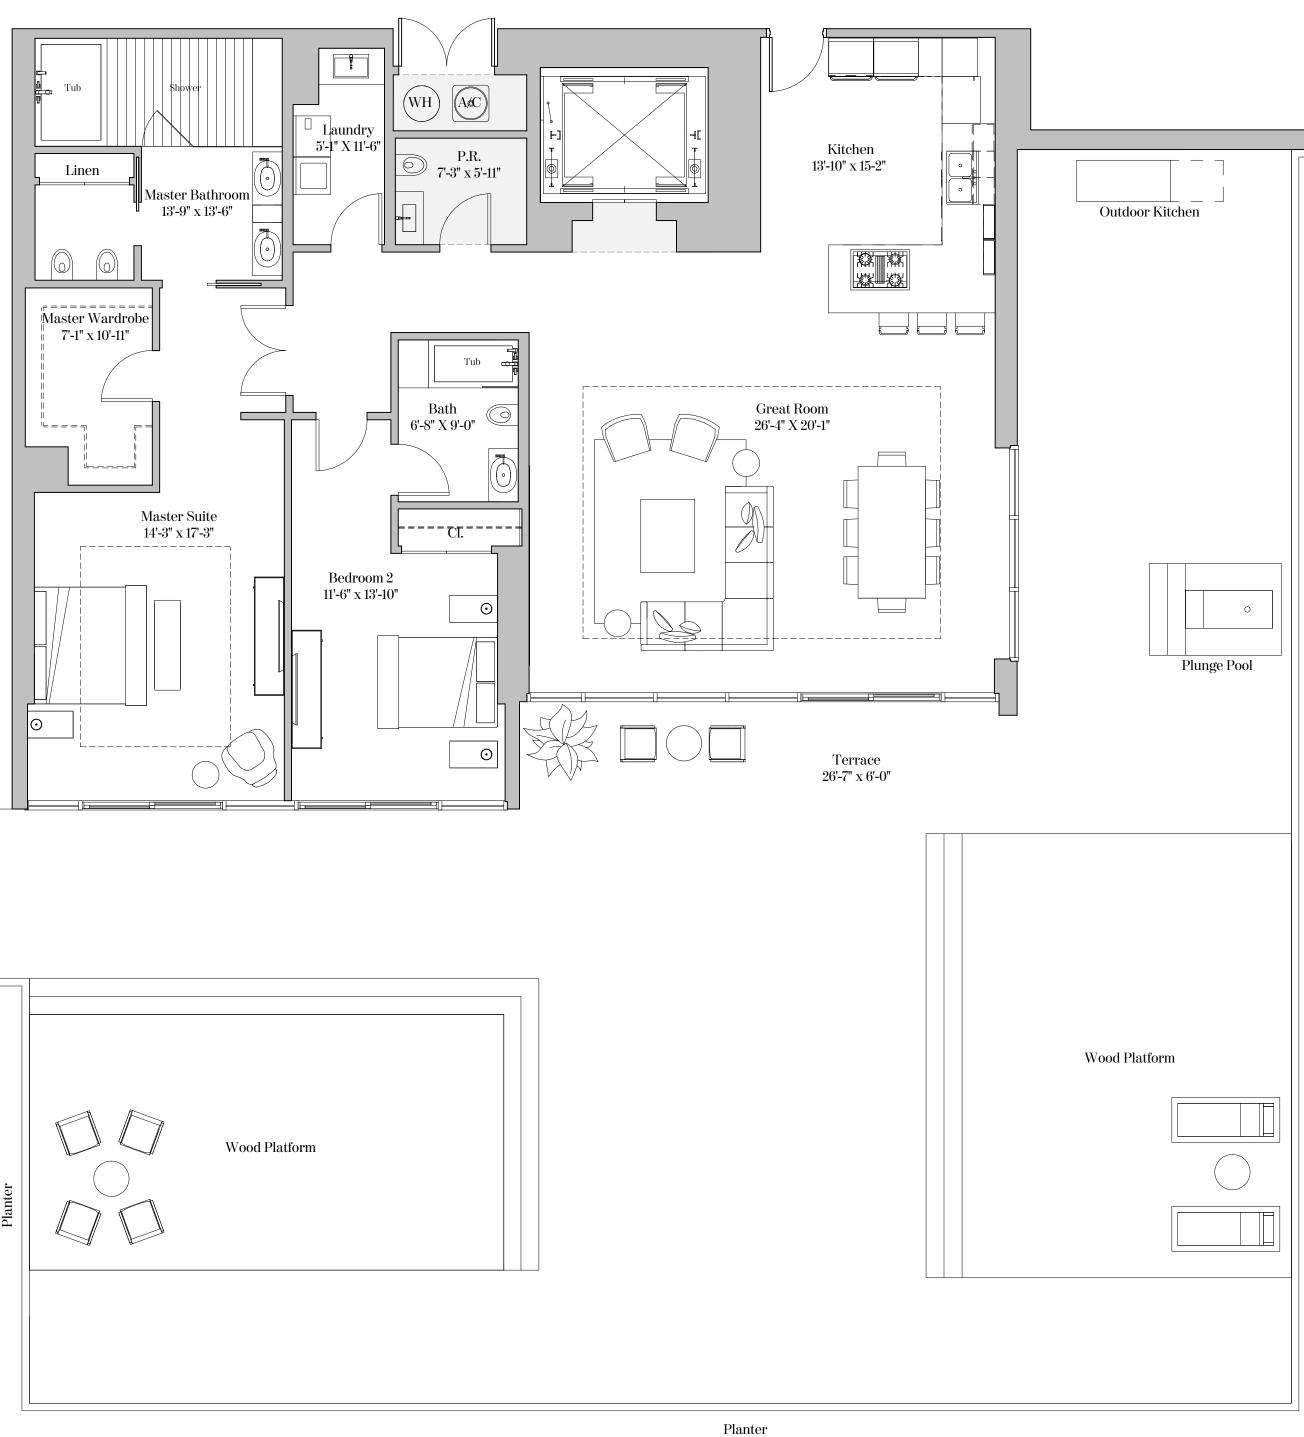

\_\_\_\_\_

RESIDENCE TYPE B3 LIVING AREA...... 2,040 SQ.FT TERRACE..... 2,352FT TOTAL AREA...... 4,392FT TOTAL AREA...... 408 SQ. M.

RESIDENCE DETAILS 2 BEDROOM / 2.5 BATH RESIDENCES 517: 9'-8" CEILING HEIGHT AT GREAT RM/ MASTER SUITE 9'-0" CEILING HEIGHT AT ALL OTHER AREAS 8'-6" CEILING HEIGHT AT AREAS NOTED IN GREY

2 Bedrooms | 2.5 Bathrooms

| Residence | 517 |
|-----------|-----|
|           |     |

| Ceiling height (Master & Great Rm):                                                | 9'-8"  | (2.95m) |
|------------------------------------------------------------------------------------|--------|---------|
| Ceiling height (All Other Areas):                                                  | 9'-0"  | (2.74m) |
| *Ceiling height ([]):                                                              | 8'-6"  | (2.59m) |
| *Shading depicts lower ceiling heights on the 5th floor only $% \mathcal{A}^{(n)}$ |        |         |
| Residence 617 & 717                                                                |        |         |
| Ceiling height (Master & Great Rm):                                                | 10'-4" | (3.15m) |
| Ceiling height (All Other Areas):                                                  | 9'-2"  | (2.79m) |
| Residence LPH17                                                                    |        |         |
| Ceiling height (Master & Great Rm):                                                | 10'-5" | (3.18m) |
| Ceiling height (All Other Areas):                                                  | 9'-2"  | (2.79m) |
|                                                                                    |        |         |

#### Residence 517

| Living Area:   | 2,040 sq. ft | (190 sq.m) |
|----------------|--------------|------------|
| Terrace:       | 2,352 sq. ft | (219 sq.m) |
| Total Area:    | 4,392 sq. ft | (408 sq.m) |
| Residence 617, | 717 & LPH17  |            |
| Living Area:   | 2,040 sq. ft | (190 sq.m) |
| Terrace:       | 212 sq. ft   | (20 sq.m)  |
| Total Area:    | 2,252 sq. ft | (209 sq.m) |
|                |              |            |