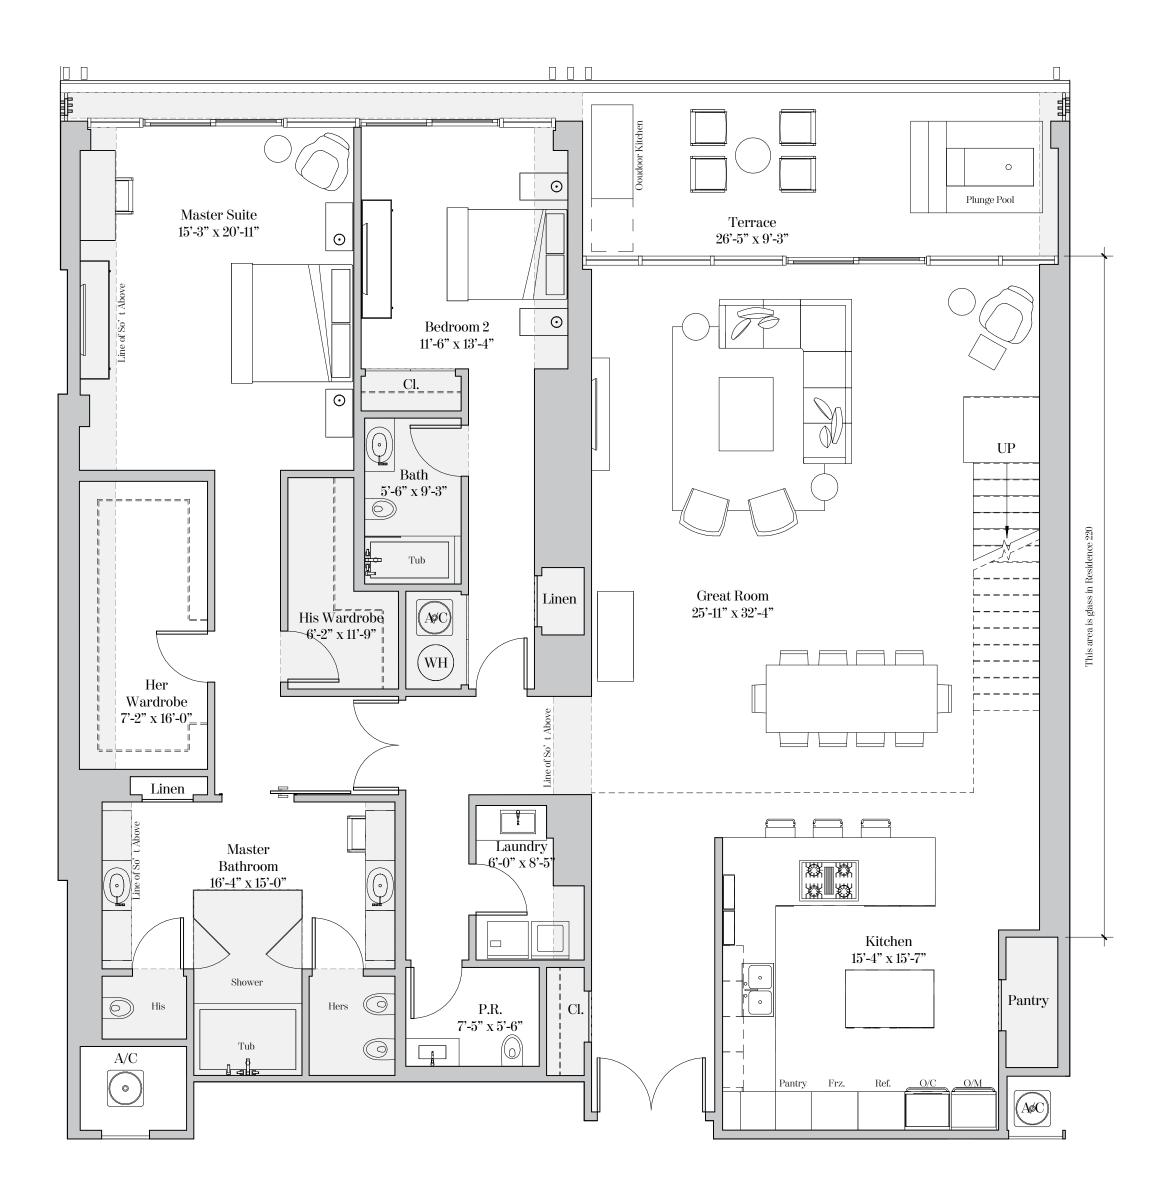

### RESIDENCE TYPE L4-B 3 Bedrooms | 35 Bathrooms | Loft

| 3 Bedrooms | 3.5 Bathrooms | Loft |
|------------|---------------|------|
|            |               |      |

| Residence 218, 219, 220 | 0 & 319      |          |         |
|-------------------------|--------------|----------|---------|
| Ceiling height (Great R | oom):        | 16'-0"   | (4.88m) |
| Ceiling height (All Oth | er Areas):   | 8'-0"    | (2.44m) |
| Ceiling/Soffit height ( | ):           | 7'-6"    | (2.29m) |
|                         |              |          |         |
| Residence 218           |              |          |         |
| Living Area:            | 3,292 sq. ft | (306 sq. | m)      |
| Terrace:                | 333 sq. ft   | (31 sq.  | m)      |
| Total Area:             | 3,625 sq. ft | (337 sq. | m)      |
|                         |              |          |         |
| Residence 219           |              |          |         |
| Living Area:            | 3,275 sq. ft | (304 sq. | m)      |
| Terrace:                | 264 sq. ft   | (25 sq.  | m)      |
| Total Area:             | 3,539 sq. ft | (329 sq. | m)      |
|                         |              |          |         |
| Residence 220           |              |          |         |
| Living Area:            | 3,342 sq. ft | (310 sq. | m)      |
| Terrace:                | 332 sq. ft   | (31 sq.  | m)      |
| Total Area:             | 3,674 sq. ft | (341 sq. | m)      |
|                         |              |          |         |
| Residence 319           |              |          |         |
| Living Area:            | 3,304 sq. ft | (307 sq. | m)      |
| Terrace:                | 325 sq. ft   | (30 sq.  | m)      |
| Total Area:             | 3,629 sq. ft | (337 sq. | m)      |
|                         |              |          |         |