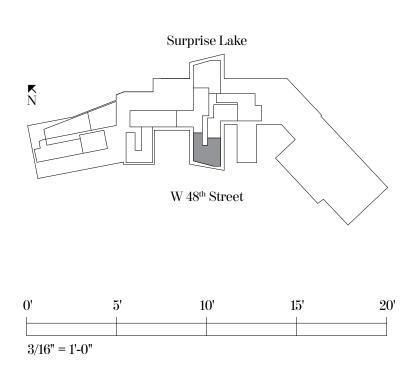

5'

0'

Key Plan

RESIDENCE DETAILS 5 BEDROOM / 5.5 BATH + FAMILY RESIDENCE 501: 10'-4" CEILING HEIGHT AT GREAT RM/ MASTER SUITE 9'-2" CEILING HEIGHT AT ALL OTHER AREAS