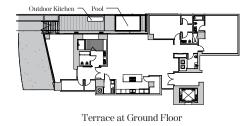

\_\_\_\_\_

RESIDENCE TYPE B3 LIVING AREA...... 2,040 SQ.FT TERRACE..... 2,352FT TOTAL AREA...... 4,392FT TOTAL AREA...... 408 SQ. M.

RESIDENCE DETAILS 2 BEDROOM / 2.5 BATH RESIDENCES 517: 9'-8" CEILING HEIGHT AT GREAT RM/ MASTER SUITE 9'-0" CEILING HEIGHT AT ALL OTHER AREAS 8'-6" CEILING HEIGHT AT AREAS NOTED IN GREY