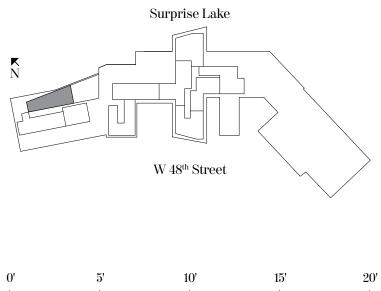

5'

0'

Key Plan

RESIDENCE DETAILS 5 BEDROOM / 5.5 BATH + FAMILY RESIDENCE 501: 10'-4" CEILING HEIGHT AT GREAT RM/ MASTER SUITE 9'-2" CEILING HEIGHT AT ALL OTHER AREAS