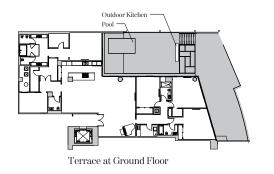

0"(3.05m)Ceiling height (All Other Areas):9'-0"(2.74m)Dotted lines depict the increased ceiling height on 4th floor only.

### Residence 101

| Living Area:                                             | 3,767 sq. ft | (355 sq.m) |
|----------------------------------------------------------|--------------|------------|
| Terrace:                                                 | 1,859 sq. ft | (60 sq.m)  |
| Total Area:                                              | 5,626 sq. ft | (415 sq.m) |
| Residence 101 does not include a private elevator lobby. |              |            |

### Residence 201, 301, & 401

| Living Area: | 3,820 sq. ft | (355 sq.m) |
|--------------|--------------|------------|
| Terrace:     | 650 sq. ft   | (60 sq.m)  |
| Total Area:  | 4,470 sq. ft | (415 sq.m) |







Exclusive Sales Agent: Douglas Elliman Development Marketing. The Ritz-Carlton Residences, Miami Beach are not owned, developed or sold by The Ritz-Carlton Hotel Company, L.L.C. 4701 North Meridian LLC uses The Ritz-Carlton marks under a license from The Ritz-Carlton Hotel Company, L.L.C.

Oral representations cannot be relied upon as correctly stating the representations of the developer. For correct representations, reference should bemade to the documents required by section 718.503, Florida statutes, to be furnished by a developer to a buyer or lessee.

This offering is made only by the prospectus for the condominium and no statement should be relied upon if not made in the prospectus. Prices, plans and specifications are subject to change without notice. All depictions of applia