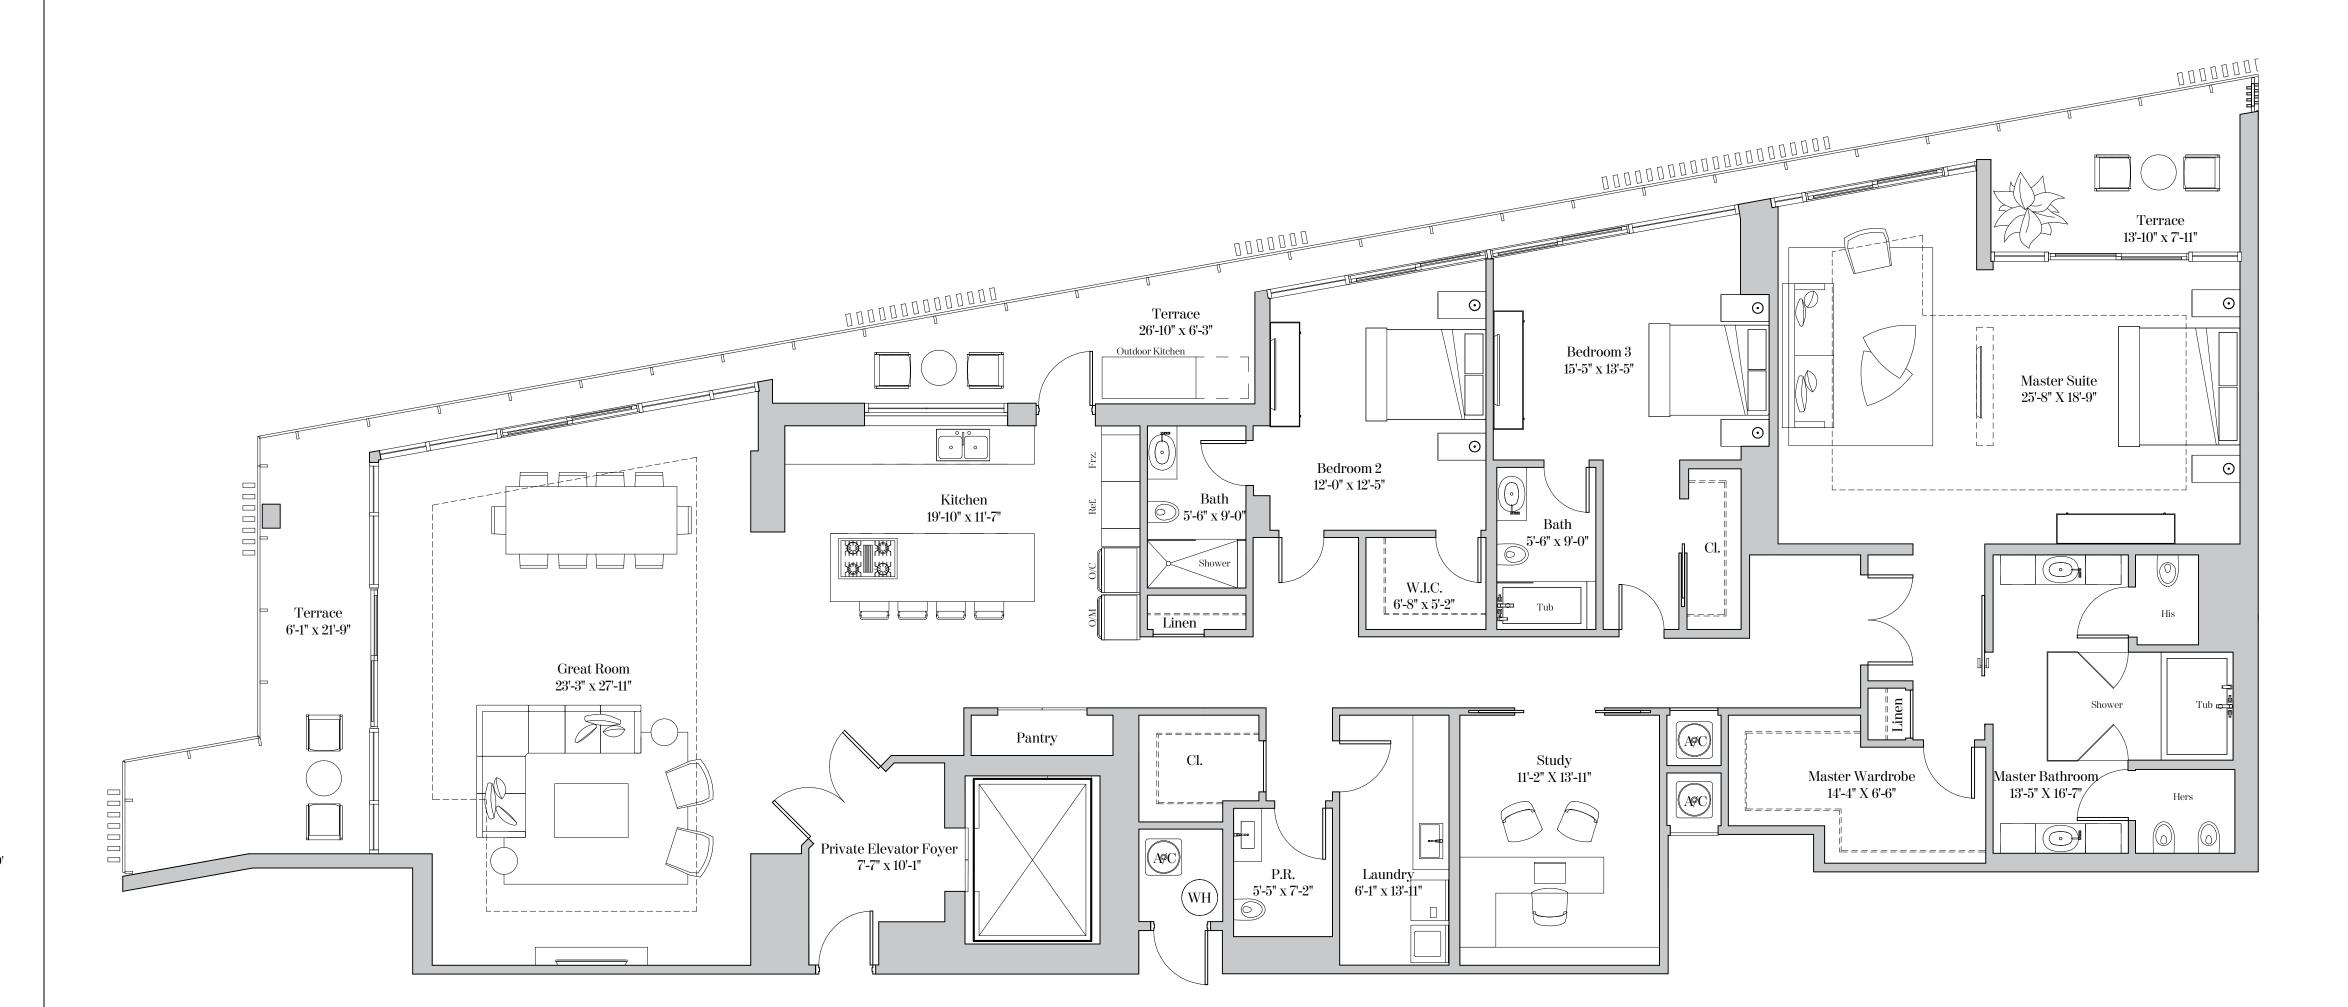

\_\_\_\_\_

RESIDENCE TYPE B3 LIVING AREA...... 2,040 SQ.FT TERRACE..... 2,352FT TOTAL AREA...... 4,392FT TOTAL AREA...... 408 SQ. M.

RESIDENCE DETAILS 2 BEDROOM / 2.5 BATH RESIDENCES 517: 9'-8" CEILING HEIGHT AT GREAT RM/ MASTER SUITE 9'-0" CEILING HEIGHT AT ALL OTHER AREAS 8'-6" CEILING HEIGHT AT AREAS NOTED IN GREY

2 Bedrooms | 2.5 Bathrooms

| Residence | 517 |
|-----------|-----|
|           |     |

| Ceiling height (Master & Great Rm):                                                | 9'-8"  | (2.95m) |
|------------------------------------------------------------------------------------|--------|---------|
| Ceiling height (All Other Areas):                                                  | 9'-0"  | (2.74m) |
| *Ceiling height ([]):                                                              | 8'-6"  | (2.59m) |
| *Shading depicts lower ceiling heights on the 5th floor only $% \mathcal{A}^{(n)}$ |        |         |
| Residence 617 & 717                                                                |        |         |
| Ceiling height (Master & Great Rm):                                                | 10'-4" | (3.15m) |
| Ceiling height (All Other Areas):                                                  | 9'-2"  | (2.79m) |
| Residence LPH17                                                                    |        |         |
| Ceiling height (Master & Great Rm):                                                | 10'-5" | (3.18m) |
| Ceiling height (All Other Areas):                                                  | 9'-2"  | (2.79m) |
|                                                                                    |        |         |

#### Residence 517

| Living Area:   | 2,040 sq. ft | (190 sq.m) |
|----------------|--------------|------------|
| Terrace:       | 2,352 sq. ft | (219 sq.m) |
| Total Area:    | 4,392 sq. ft | (408 sq.m) |
| Residence 617, | 717 & LPH17  |            |
| Living Area:   | 2,040 sq. ft | (190 sq.m) |
| Terrace:       | 212 sq. ft   | (20 sq.m)  |
| Total Area:    | 2,252 sq. ft | (209 sq.m) |
|                |              |            |