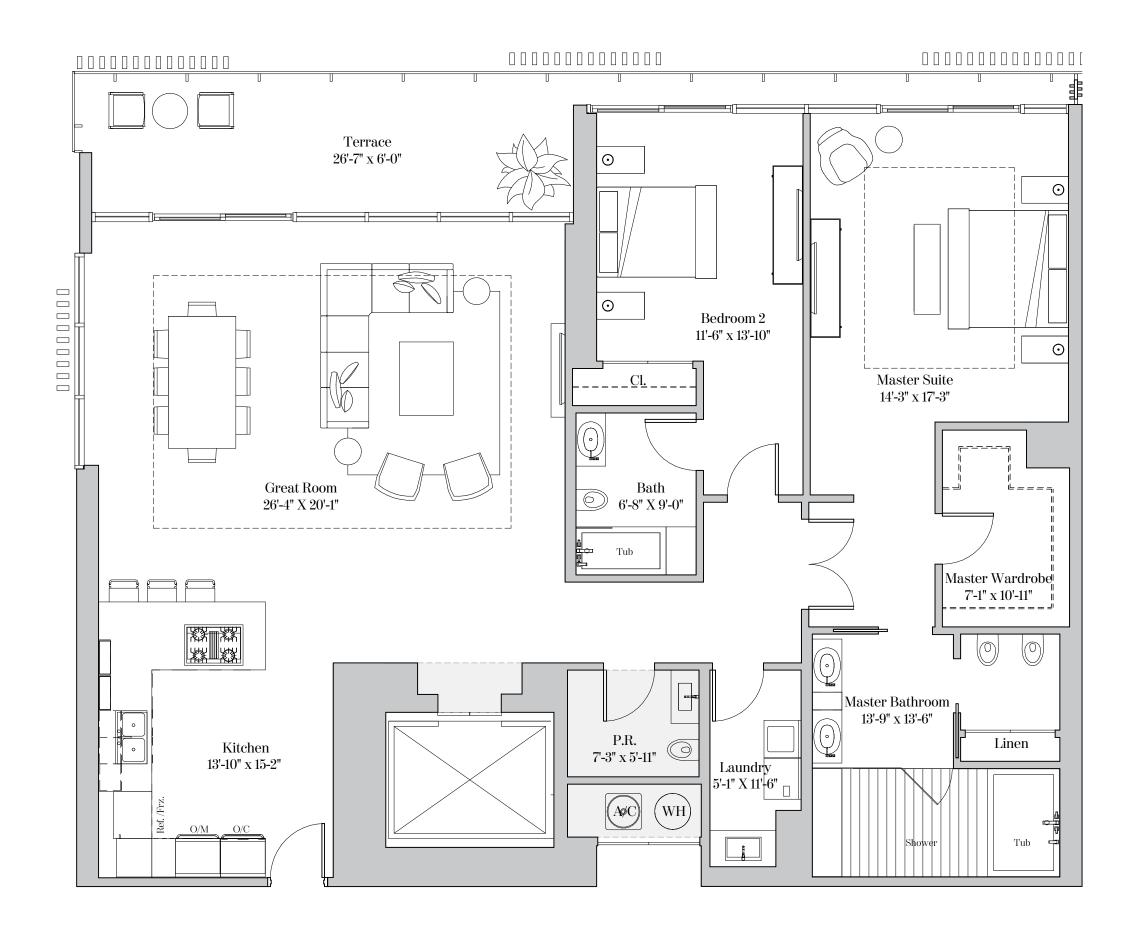

\_\_\_\_\_

RESIDENCE TYPE B3 LIVING AREA...... 2,040 SQ.FT TERRACE..... 2,352FT TOTAL AREA...... 4,392FT TOTAL AREA...... 408 SQ. M.

RESIDENCE DETAILS 2 BEDROOM / 2.5 BATH RESIDENCES 517: 9'-8" CEILING HEIGHT AT GREAT RM/ MASTER SUITE 9'-0" CEILING HEIGHT AT ALL OTHER AREAS 8'-6" CEILING HEIGHT AT AREAS NOTED IN GREY

2 Bedrooms | 2.5 Bathrooms

| Residence | 517 |
|-----------|-----|
|           |     |

| Ceiling height (Master & Great Rm):                                                | 9'-8"  | (2.95m) |
|------------------------------------------------------------------------------------|--------|---------|
| Ceiling height (All Other Areas):                                                  | 9'-0"  | (2.74m) |
| *Ceiling height ([]):                                                              | 8'-6"  | (2.59m) |
| *Shading depicts lower ceiling heights on the 5th floor only $% \mathcal{A}^{(n)}$ |        |         |
| Residence 617 & 717                                                                |        |         |
| Ceiling height (Master & Great Rm):                                                | 10'-4" | (3.15m) |
| Ceiling height (All Other Areas):                                                  | 9'-2"  | (2.79m) |
| Residence LPH17                                                                    |        |         |
| Ceiling height (Master & Great Rm):                                                | 10'-5" | (3.18m) |
| Ceiling height (All Other Areas):                                                  | 9'-2"  | (2.79m) |
|                                                                                    |        |         |

#### Residence 517

| Living Area:   | 2,040 sq. ft | (190 sq.m) |
|----------------|--------------|------------|
| Terrace:       | 2,352 sq. ft | (219 sq.m) |
| Total Area:    | 4,392 sq. ft | (408 sq.m) |
| Residence 617, | 717 & LPH17  |            |
| Living Area:   | 2,040 sq. ft | (190 sq.m) |
| Terrace:       | 212 sq. ft   | (20 sq.m)  |
| Total Area:    | 2,252 sq. ft | (209 sq.m) |
|                |              |            |