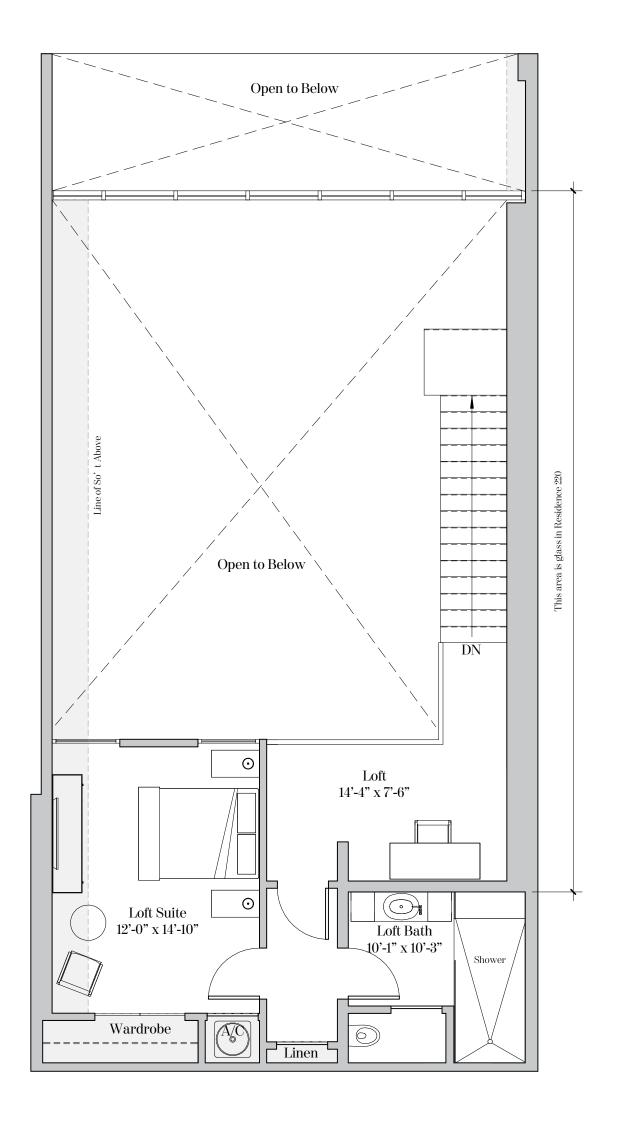

### RESIDENCE TYPE L4-B 3 Bedrooms | 35 Bathrooms | Loft

| 3 Bedrooms | 3.5 Bathrooms | Loft |
|------------|---------------|------|
|            |               |      |

| Residence 218, 219, 220 | 0 & 319      |          |         |
|-------------------------|--------------|----------|---------|
| Ceiling height (Great R | oom):        | 16'-0"   | (4.88m) |
| Ceiling height (All Oth | er Areas):   | 8'-0"    | (2.44m) |
| Ceiling/Soffit height ( | ):           | 7'-6"    | (2.29m) |
|                         |              |          |         |
| Residence 218           |              |          |         |
| Living Area:            | 3,292 sq. ft | (306 sq. | m)      |
| Terrace:                | 333 sq. ft   | (31 sq.  | m)      |
| Total Area:             | 3,625 sq. ft | (337 sq. | m)      |
|                         |              |          |         |
| Residence 219           |              |          |         |
| Living Area:            | 3,275 sq. ft | (304 sq. | m)      |
| Terrace:                | 264 sq. ft   | (25 sq.  | m)      |
| Total Area:             | 3,539 sq. ft | (329 sq. | m)      |
|                         |              |          |         |
| Residence 220           |              |          |         |
| Living Area:            | 3,342 sq. ft | (310 sq. | m)      |
| Terrace:                | 332 sq. ft   | (31 sq.  | m)      |
| Total Area:             | 3,674 sq. ft | (341 sq. | m)      |
|                         |              |          |         |
| Residence 319           |              |          |         |
| Living Area:            | 3,304 sq. ft | (307 sq. | m)      |
| Terrace:                | 325 sq. ft   | (30 sq.  | m)      |
| Total Area:             | 3,629 sq. ft | (337 sq. | m)      |
|                         |              |          |         |