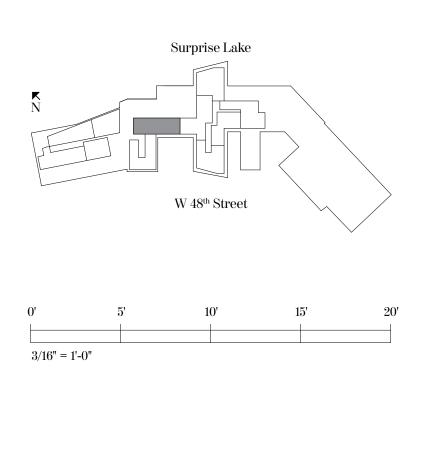

5'

0'

Key Plan

RESIDENCE DETAILS 5 BEDROOM / 5.5 BATH + FAMILY RESIDENCE 501: 10'-4" CEILING HEIGHT AT GREAT RM/ MASTER SUITE 9'-2" CEILING HEIGHT AT ALL OTHER AREAS