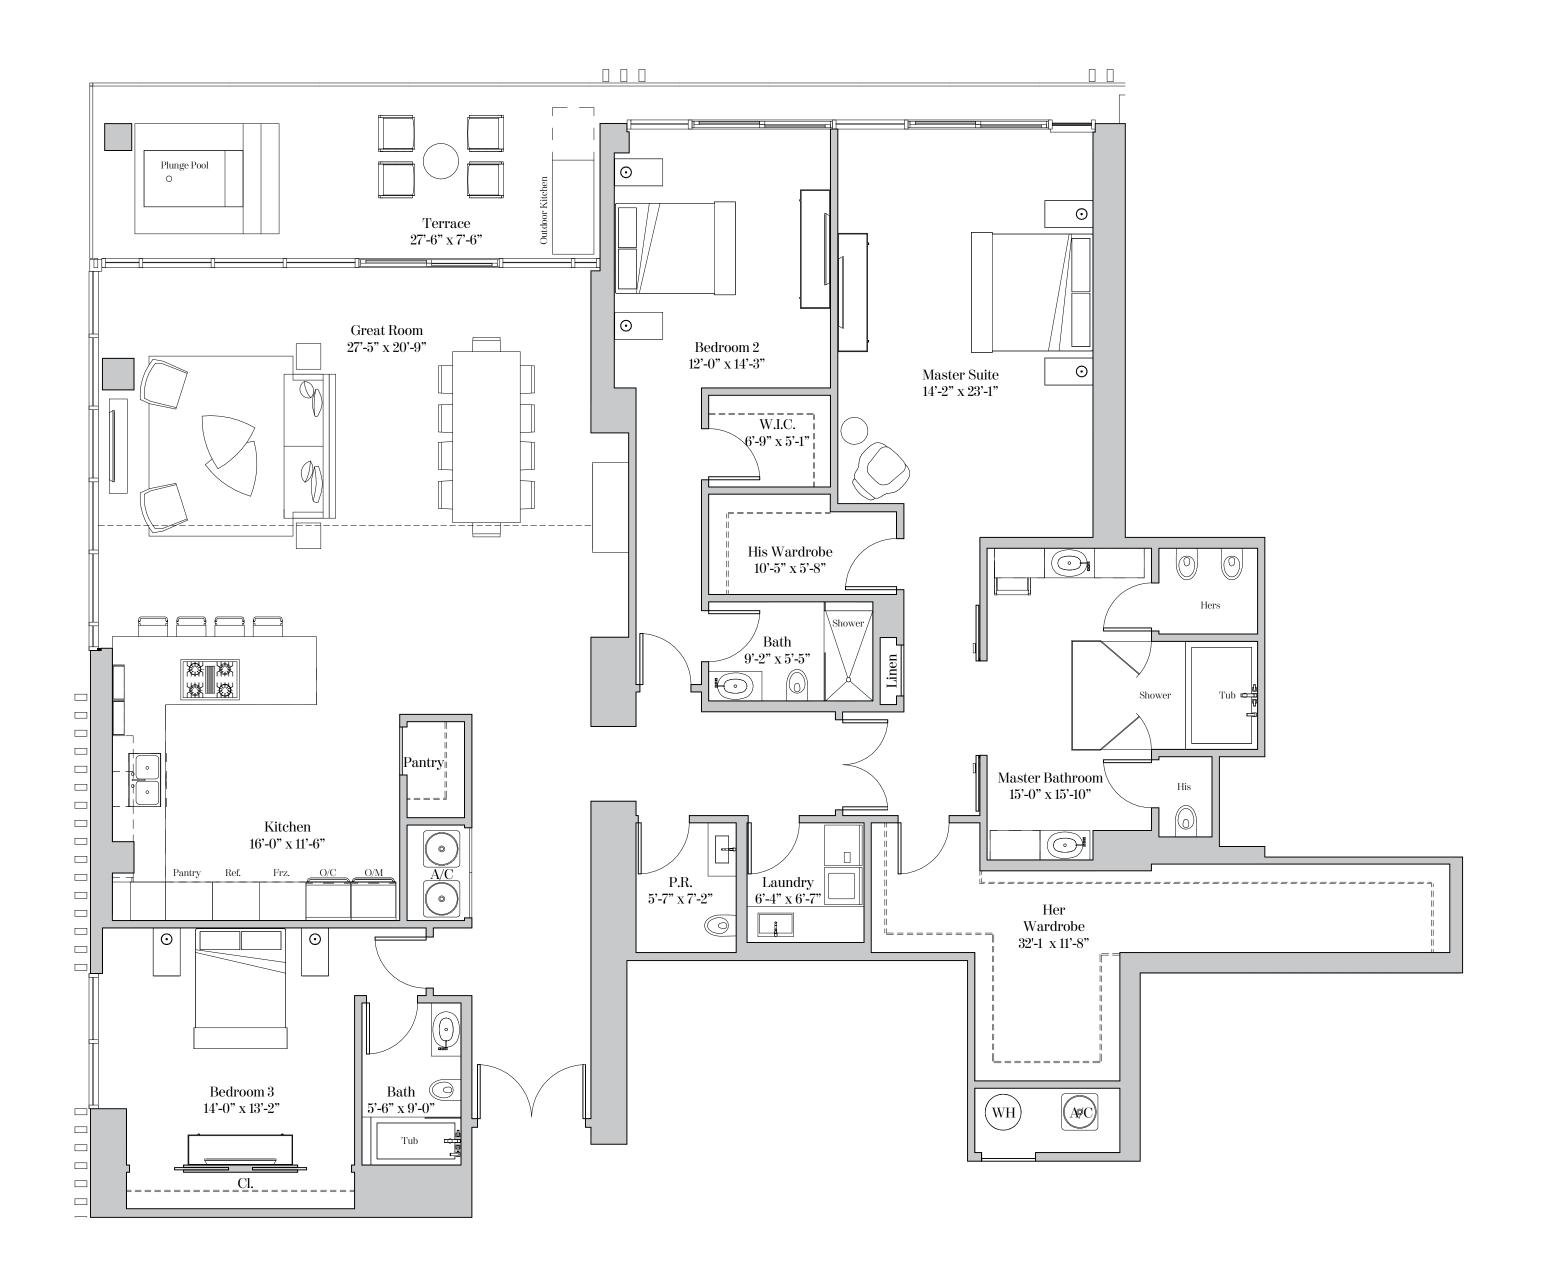

\_\_\_\_\_

RESIDENCE TYPE B3 LIVING AREA...... 2,040 SQ.FT TERRACE..... 2,352FT TOTAL AREA...... 4,392FT TOTAL AREA...... 408 SQ. M.

RESIDENCE DETAILS 2 BEDROOM / 2.5 BATH RESIDENCES 517: 9'-8" CEILING HEIGHT AT GREAT RM/ MASTER SUITE 9'-0" CEILING HEIGHT AT ALL OTHER AREAS 8'-6" CEILING HEIGHT AT AREAS NOTED IN GREY

2 Bedrooms | 2.5 Bathrooms

| Residence | 517 |
|-----------|-----|
|           |     |

| Ceiling height (Master & Great Rm):                                                | 9'-8"  | (2.95m) |
|------------------------------------------------------------------------------------|--------|---------|
| Ceiling height (All Other Areas):                                                  | 9'-0"  | (2.74m) |
| *Ceiling height ([]):                                                              | 8'-6"  | (2.59m) |
| *Shading depicts lower ceiling heights on the 5th floor only $% \mathcal{A}^{(n)}$ |        |         |
| Residence 617 & 717                                                                |        |         |
| Ceiling height (Master & Great Rm):                                                | 10'-4" | (3.15m) |
| Ceiling height (All Other Areas):                                                  | 9'-2"  | (2.79m) |
| Residence LPH17                                                                    |        |         |
| Ceiling height (Master & Great Rm):                                                | 10'-5" | (3.18m) |
| Ceiling height (All Other Areas):                                                  | 9'-2"  | (2.79m) |
|                                                                                    |        |         |

#### Residence 517

| Living Area:   | 2,040 sq. ft | (190 sq.m) |
|----------------|--------------|------------|
| Terrace:       | 2,352 sq. ft | (219 sq.m) |
| Total Area:    | 4,392 sq. ft | (408 sq.m) |
| Residence 617, | 717 & LPH17  |            |
| Living Area:   | 2,040 sq. ft | (190 sq.m) |
| Terrace:       | 212 sq. ft   | (20 sq.m)  |
| Total Area:    | 2,252 sq. ft | (209 sq.m) |
|                |              |            |