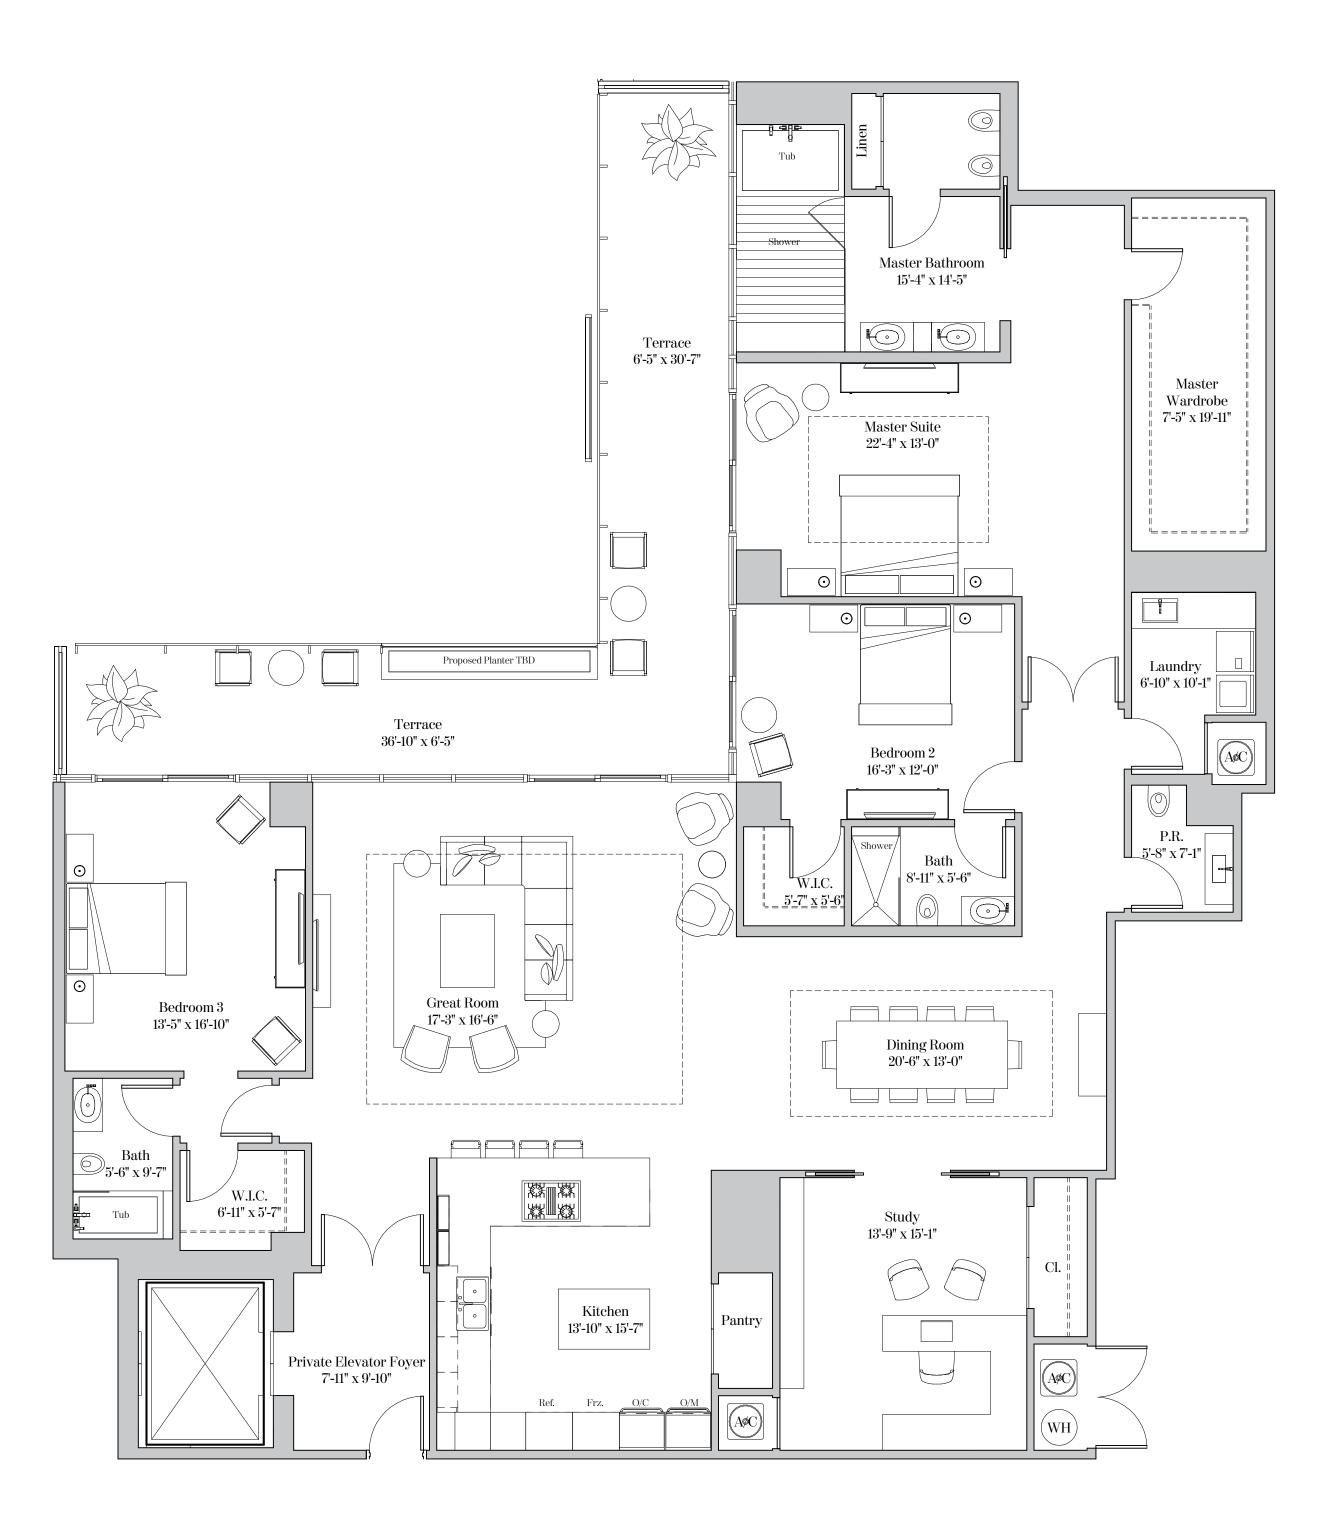

## RESIDENCE TYPE E1 3 Bedrooms | 3.5 Bathrooms | Study

| Residence 510 & 610                     |                            |        |          |
|-----------------------------------------|----------------------------|--------|----------|
| Ceiling height<br>(Master, Great Rm & I | Dining Rm):                | 10'-0" | (3.05m)  |
| Ceiling height (All Ot                  | ther Areas):               | 9'-0"  | (2.74m)  |
| Residence LPH10                         |                            |        |          |
| Ceiling height<br>(Master, Great Rm & I | Dining Rm):                | 11'-0" | (3.35m)  |
| Ceiling height (All Ot                  | ther Areas):               | 10'-0" | (3.05m)  |
| Living Area:                            | 3,232 sq. ft               | · •    | ,        |
| Terrace:<br>Total Area:                 | 372 sq. ft<br>3,604 sq. ft | ` 1    | <i>,</i> |

## RESIDENCE TYPE E1 3 Bedrooms | 3.5 Bathrooms | Study

| Residence 510 & 610                               |              |            |         |
|---------------------------------------------------|--------------|------------|---------|
| Ceiling height<br>(Master, Great Rm & Dining Rm): |              | 10'-0"     | (3.05m) |
| Ceiling height (All Other Areas):                 |              | 9'-0"      | (2.74m) |
| Residence LPH10                                   |              |            |         |
| Ceiling height<br>(Master, Great Rm & I           | Dining Rm):  | 11'-0"     | (3.35m) |
| Ceiling height (All Other Areas):                 |              | 10'-0"     | (3.05m) |
| Living Area:                                      | 3,232 sq. ft | (300 sq.)  | m)      |
| Terrace:                                          | 372 sq. ft   | (35 sq.)   | m)      |
| Total Area:                                       | 3,604 sq. ft | (334 sq. 1 | m)      |