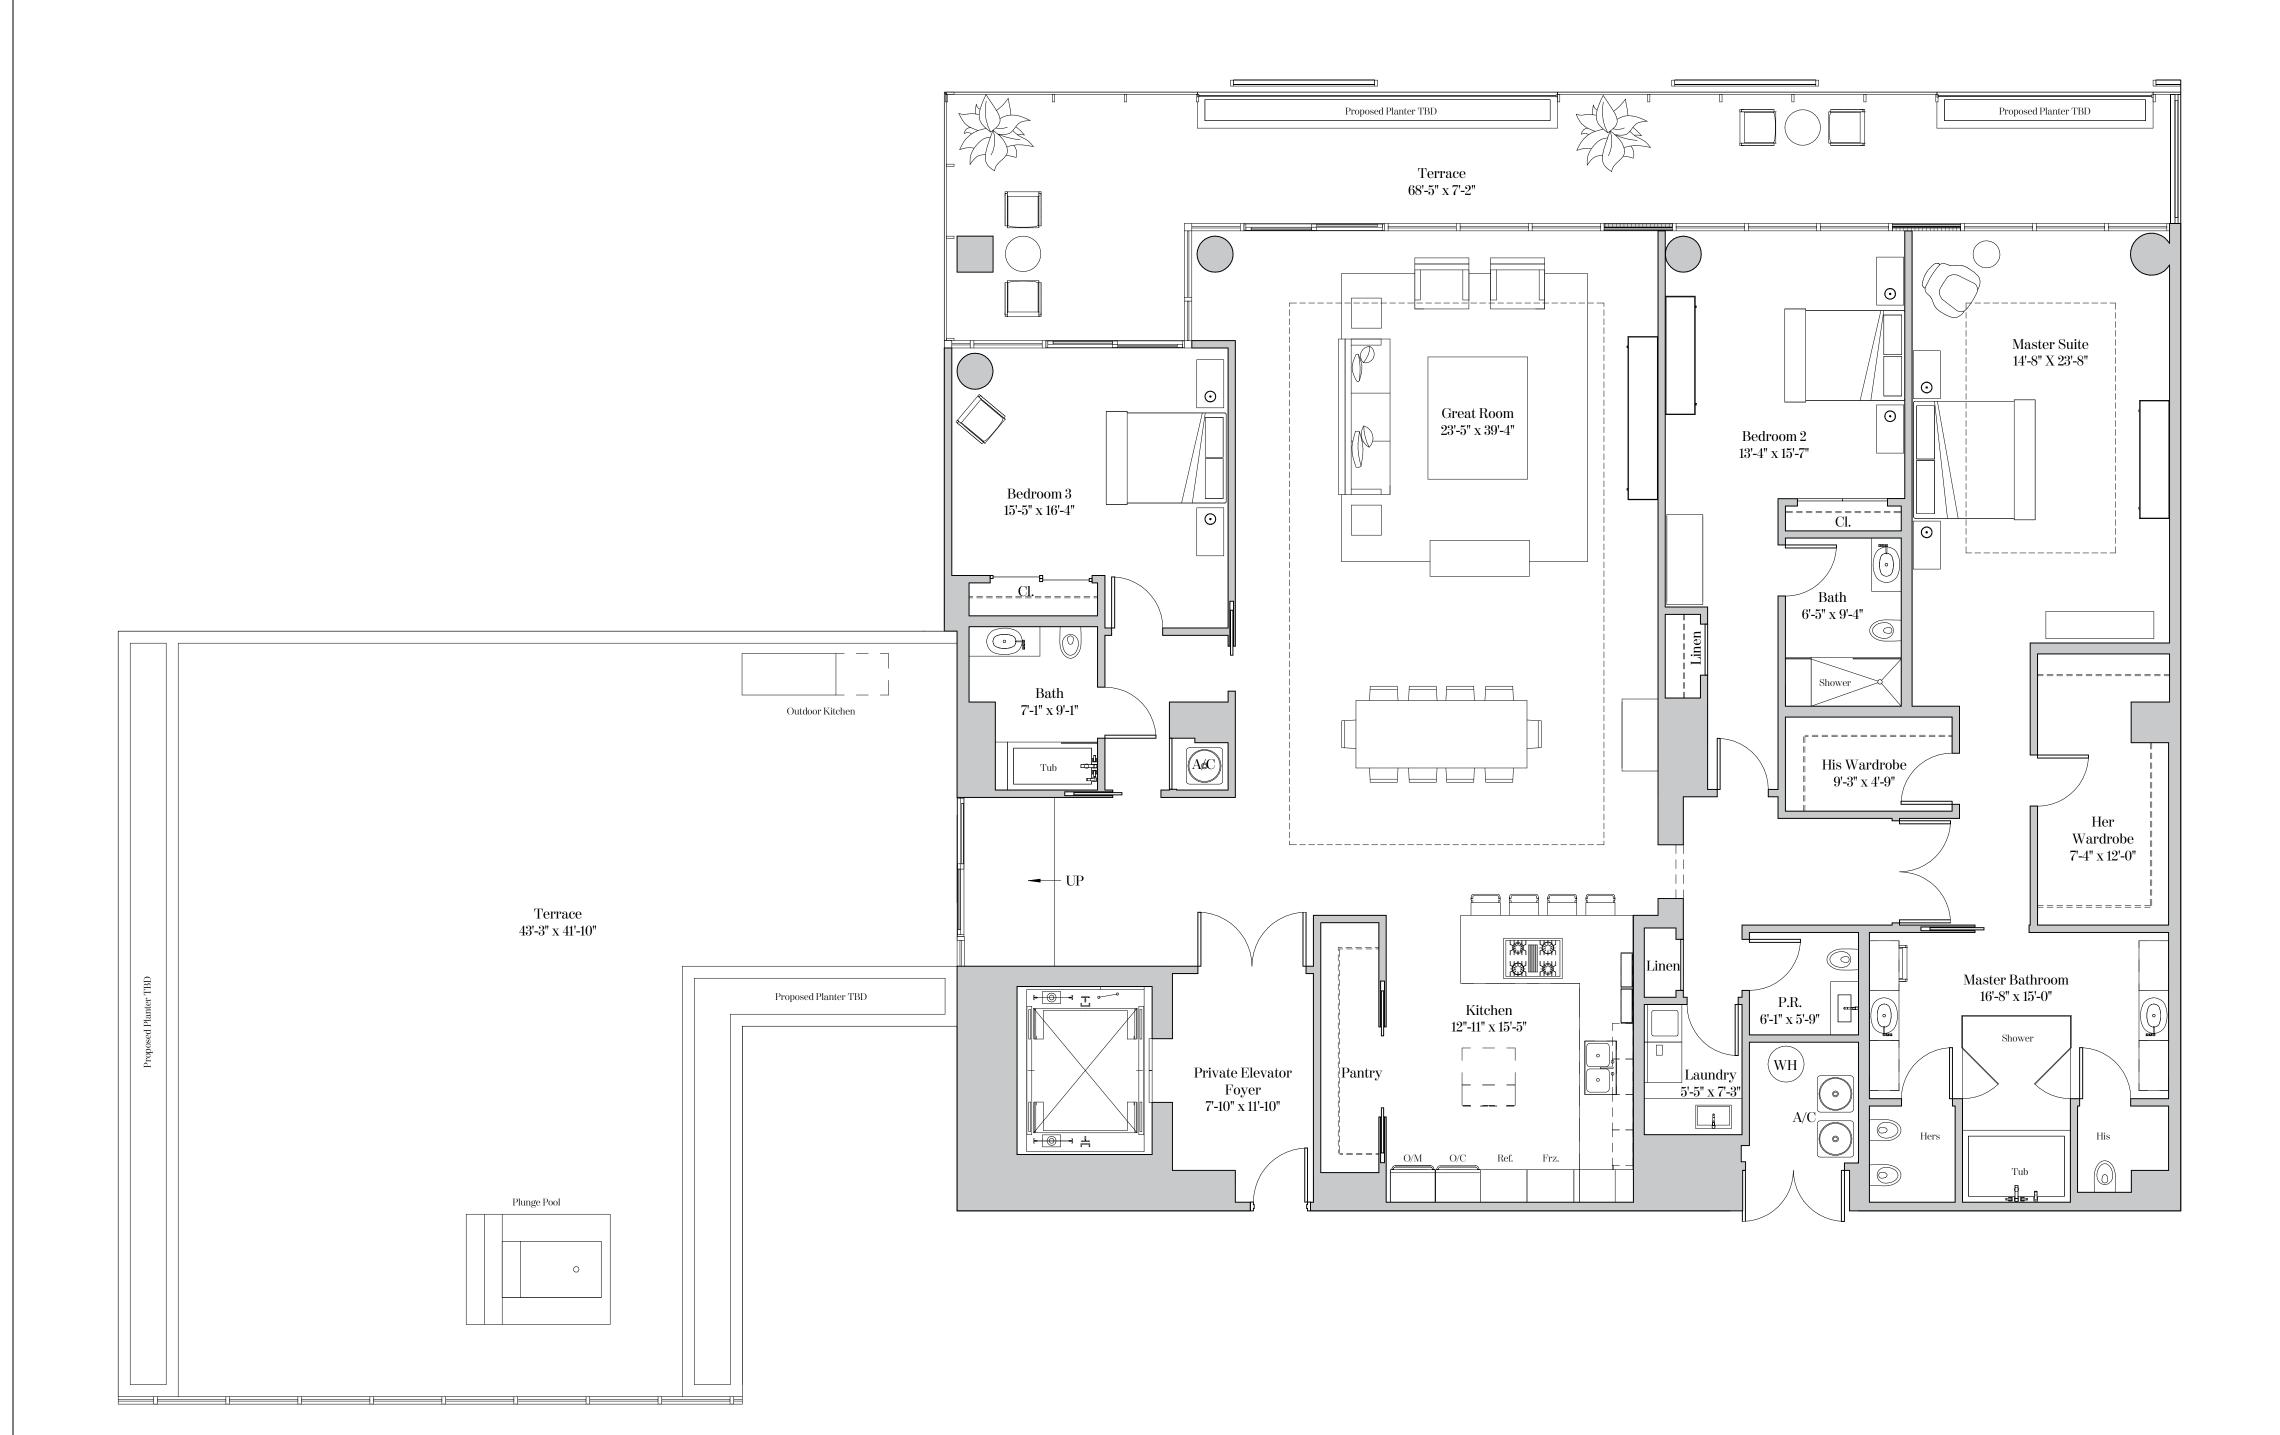

5'

0'

Key Plan

RESIDENCE DETAILS 5 BEDROOM / 5.5 BATH + FAMILY RESIDENCE 501: 10'-4" CEILING HEIGHT AT GREAT RM/ MASTER SUITE 9'-2" CEILING HEIGHT AT ALL OTHER AREAS