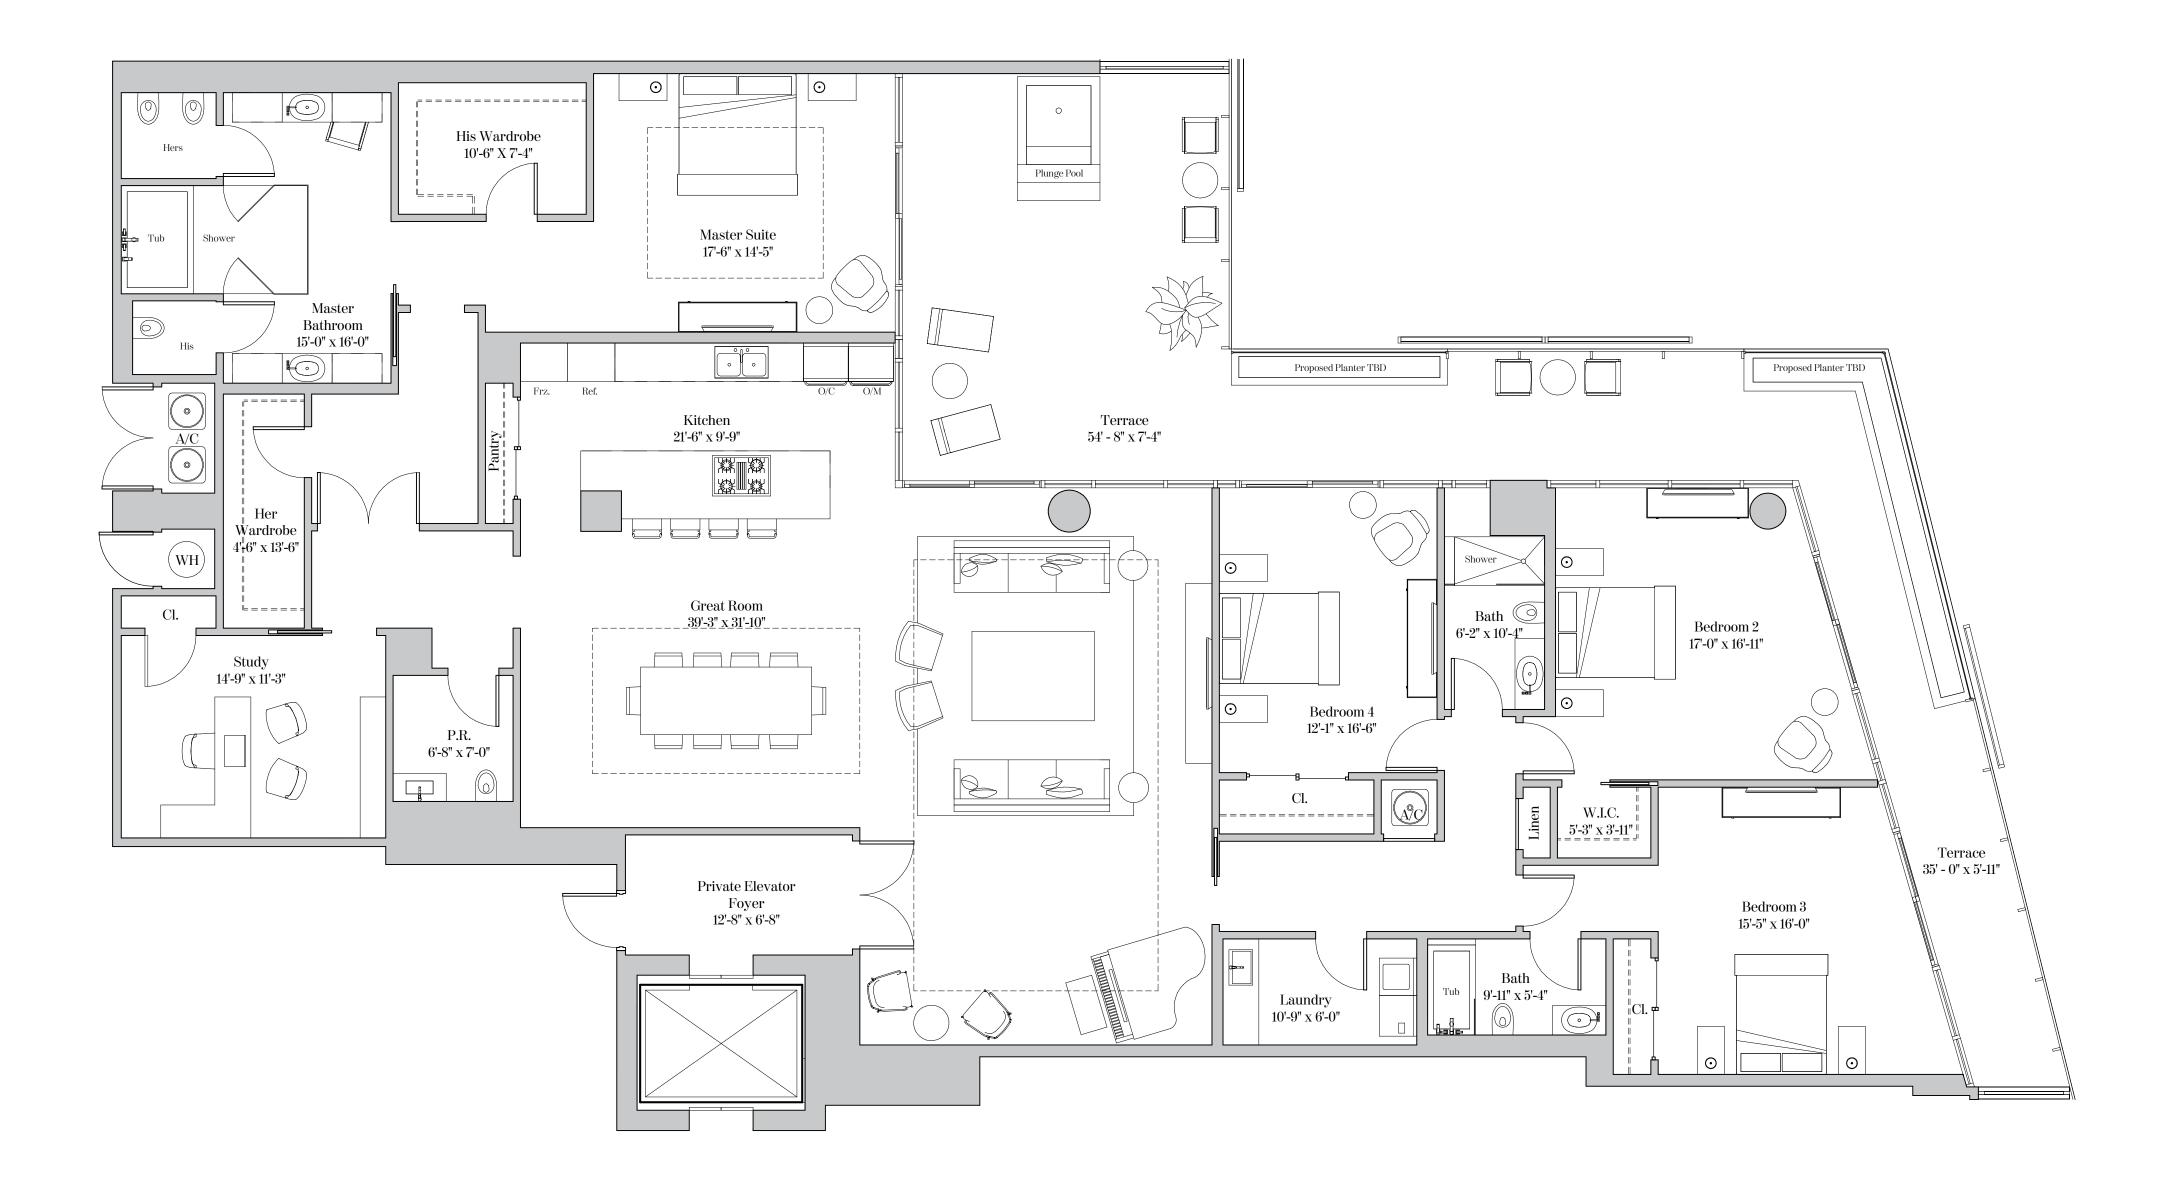

\_\_\_\_\_

RESIDENCE TYPE B3 LIVING AREA...... 2,040 SQ.FT TERRACE..... 2,352FT TOTAL AREA...... 4,392FT TOTAL AREA...... 408 SQ. M.

RESIDENCE DETAILS 2 BEDROOM / 2.5 BATH RESIDENCES 517: 9'-8" CEILING HEIGHT AT GREAT RM/ MASTER SUITE 9'-0" CEILING HEIGHT AT ALL OTHER AREAS 8'-6" CEILING HEIGHT AT AREAS NOTED IN GREY

2 Bedrooms | 2.5 Bathrooms

| Residence | 517 |
|-----------|-----|
|           |     |

| Ceiling height (Master & Great Rm):                                                | 9'-8"  | (2.95m) |
|------------------------------------------------------------------------------------|--------|---------|
| Ceiling height (All Other Areas):                                                  | 9'-0"  | (2.74m) |
| *Ceiling height ([]):                                                              | 8'-6"  | (2.59m) |
| *Shading depicts lower ceiling heights on the 5th floor only $% \mathcal{A}^{(n)}$ |        |         |
| Residence 617 & 717                                                                |        |         |
| Ceiling height (Master & Great Rm):                                                | 10'-4" | (3.15m) |
| Ceiling height (All Other Areas):                                                  | 9'-2"  | (2.79m) |
| Residence LPH17                                                                    |        |         |
| Ceiling height (Master & Great Rm):                                                | 10'-5" | (3.18m) |
| Ceiling height (All Other Areas):                                                  | 9'-2"  | (2.79m) |
|                                                                                    |        |         |

#### Residence 517

| Living Area:   | 2,040 sq. ft | (190 sq.m) |
|----------------|--------------|------------|
| Terrace:       | 2,352 sq. ft | (219 sq.m) |
| Total Area:    | 4,392 sq. ft | (408 sq.m) |
| Residence 617, | 717 & LPH17  |            |
| Living Area:   | 2,040 sq. ft | (190 sq.m) |
| Terrace:       | 212 sq. ft   | (20 sq.m)  |
| Total Area:    | 2,252 sq. ft | (209 sq.m) |
|                |              |            |