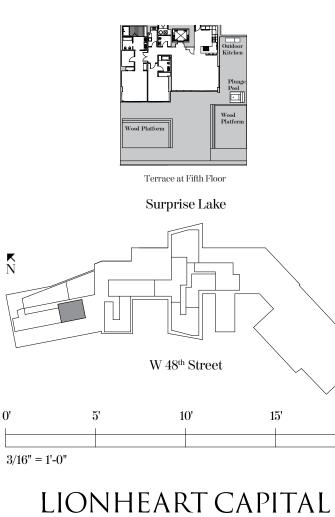

THE RITZ-CARLTON RESIDENCES® MIAMI BEACH

| ( | )'            | 5' 1 | 0' 1 | 5' 2 | :0' |
|---|---------------|------|------|------|-----|
|   |               |      |      |      | -   |
|   | 3/16" = 1'-0" |      |      |      |     |

THE RITZ-CARLTON RESIDENCES® MIAMI BEACH