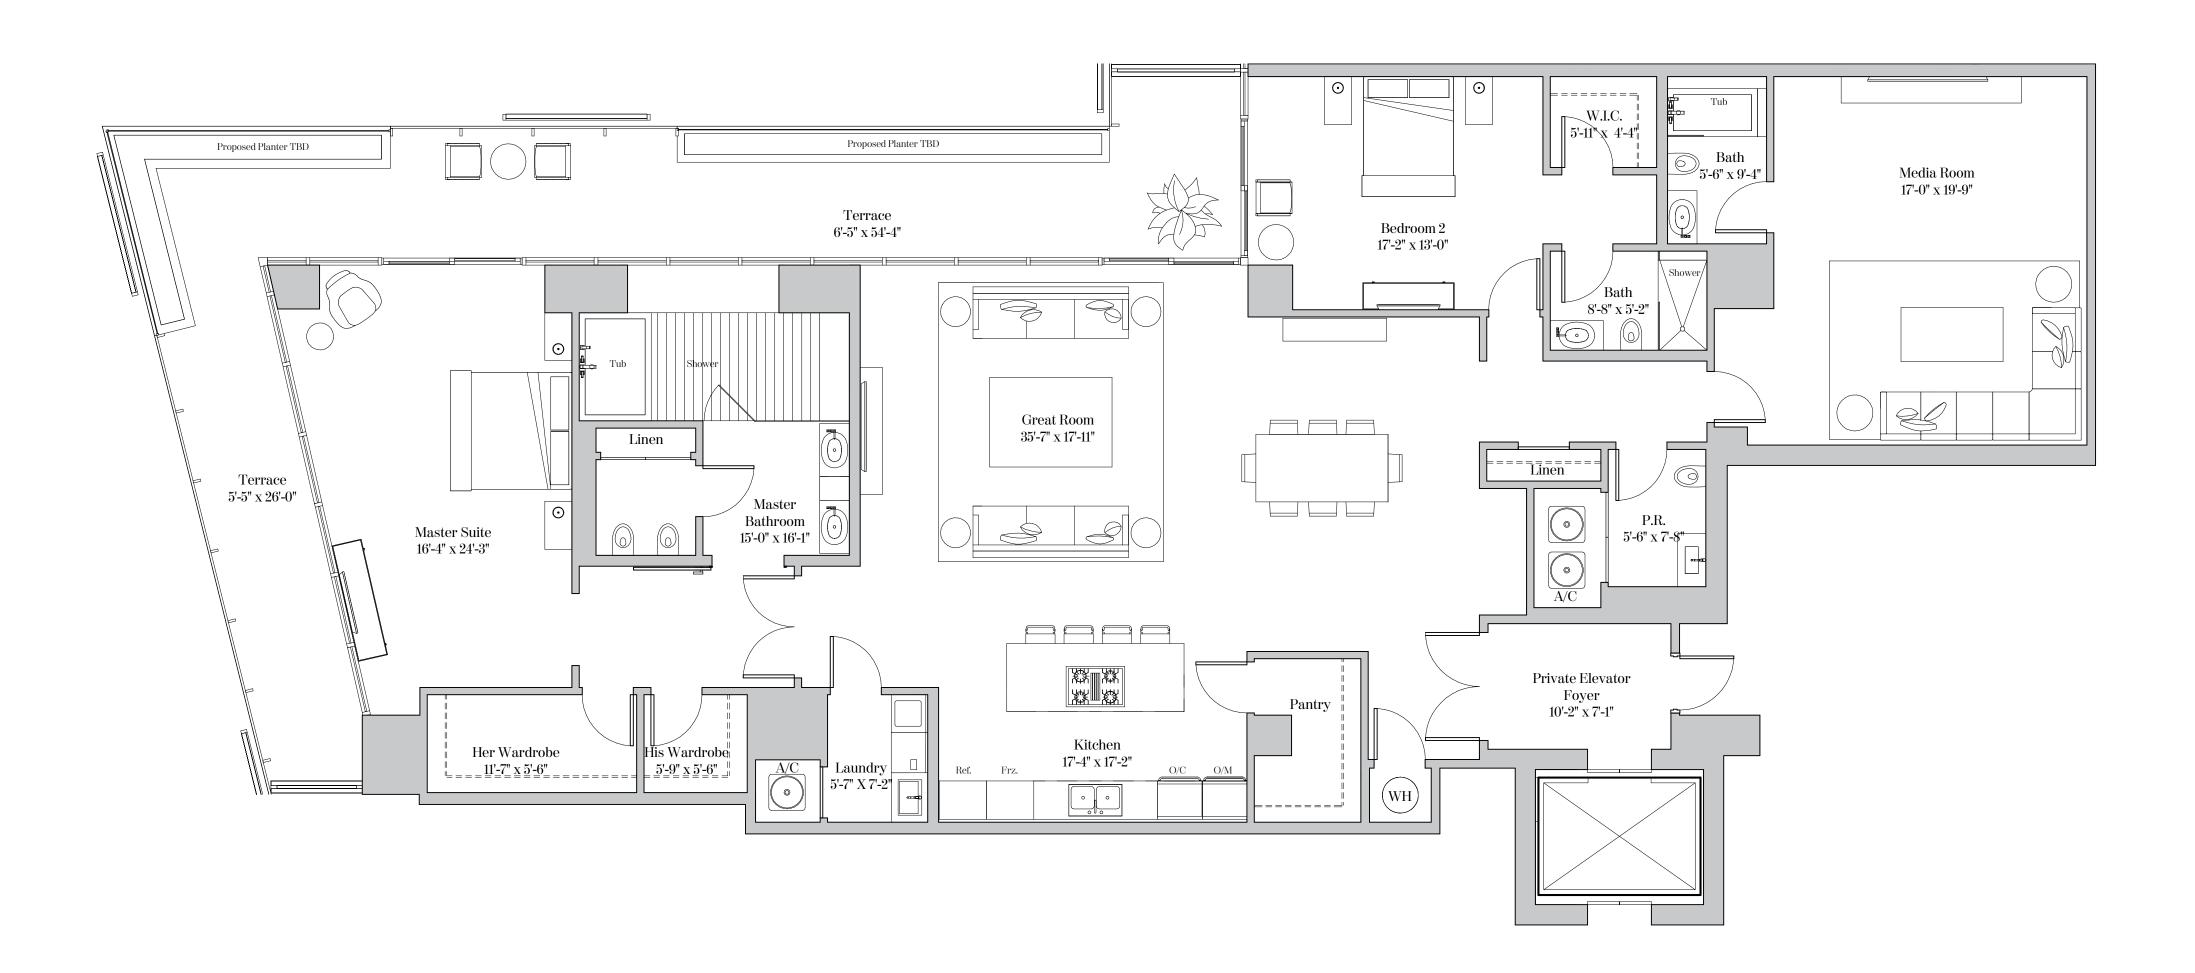

\_\_\_\_\_

RESIDENCE TYPE B3 LIVING AREA...... 2,040 SQ.FT TERRACE..... 2,352FT TOTAL AREA...... 4,392FT TOTAL AREA...... 408 SQ. M.

RESIDENCE DETAILS 2 BEDROOM / 2.5 BATH RESIDENCES 517: 9'-8" CEILING HEIGHT AT GREAT RM/ MASTER SUITE 9'-0" CEILING HEIGHT AT ALL OTHER AREAS 8'-6" CEILING HEIGHT AT AREAS NOTED IN GREY

2 Bedrooms | 2.5 Bathrooms

| Residence | 517 |
|-----------|-----|
|           |     |

| Ceiling height (Master & Great Rm):                                                | 9'-8"  | (2.95m) |
|------------------------------------------------------------------------------------|--------|---------|
| Ceiling height (All Other Areas):                                                  | 9'-0"  | (2.74m) |
| *Ceiling height ([]):                                                              | 8'-6"  | (2.59m) |
| *Shading depicts lower ceiling heights on the 5th floor only $% \mathcal{A}^{(n)}$ |        |         |
| Residence 617 & 717                                                                |        |         |
| Ceiling height (Master & Great Rm):                                                | 10'-4" | (3.15m) |
| Ceiling height (All Other Areas):                                                  | 9'-2"  | (2.79m) |
| Residence LPH17                                                                    |        |         |
| Ceiling height (Master & Great Rm):                                                | 10'-5" | (3.18m) |
| Ceiling height (All Other Areas):                                                  | 9'-2"  | (2.79m) |
|                                                                                    |        |         |

#### Residence 517

| Living Area:   | 2,040 sq. ft | (190 sq.m) |
|----------------|--------------|------------|
| Terrace:       | 2,352 sq. ft | (219 sq.m) |
| Total Area:    | 4,392 sq. ft | (408 sq.m) |
| Residence 617, | 717 & LPH17  |            |
| Living Area:   | 2,040 sq. ft | (190 sq.m) |
| Terrace:       | 212 sq. ft   | (20 sq.m)  |
| Total Area:    | 2,252 sq. ft | (209 sq.m) |
|                |              |            |