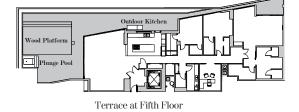

5'

0'

Key Plan

RESIDENCE DETAILS 5 BEDROOM / 5.5 BATH + FAMILY RESIDENCE 501: 10'-4" CEILING HEIGHT AT GREAT RM/ MASTER SUITE 9'-2" CEILING HEIGHT AT ALL OTHER AREAS