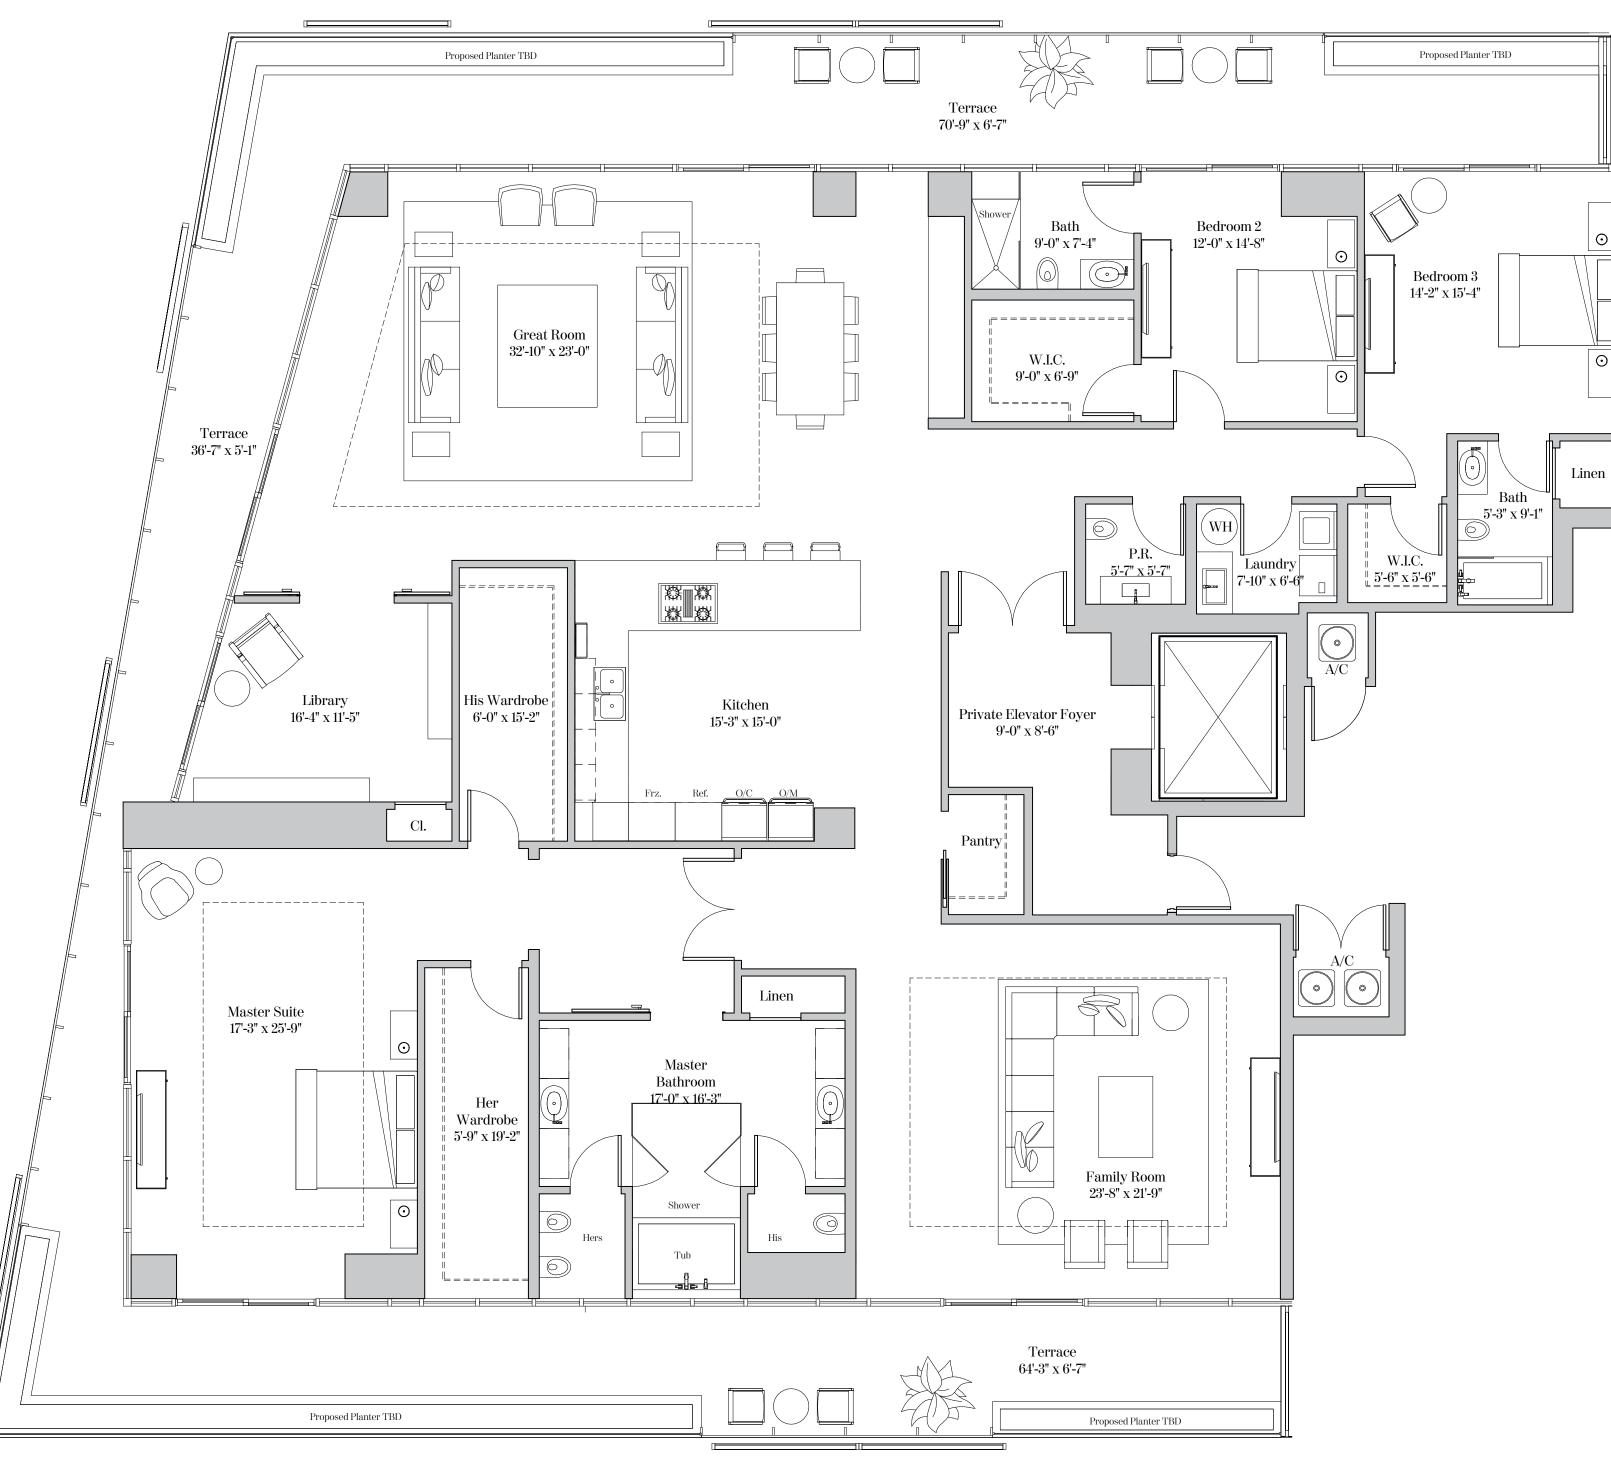

## RESIDENCE TYPE E1 3 Bedrooms | 3.5 Bathrooms | Study

| Residence 510 & 610                     |                            |        |          |
|-----------------------------------------|----------------------------|--------|----------|
| Ceiling height<br>(Master, Great Rm & I | Dining Rm):                | 10'-0" | (3.05m)  |
| Ceiling height (All Ot                  | ther Areas):               | 9'-0"  | (2.74m)  |
| Residence LPH10                         |                            |        |          |
| Ceiling height<br>(Master, Great Rm & I | Dining Rm):                | 11'-0" | (3.35m)  |
| Ceiling height (All Ot                  | ther Areas):               | 10'-0" | (3.05m)  |
| Living Area:                            | 3,232 sq. ft               | · •    | ,        |
| Terrace:<br>Total Area:                 | 372 sq. ft<br>3,604 sq. ft | ` 1    | <i>,</i> |

## RESIDENCE TYPE E1 3 Bedrooms | 3.5 Bathrooms | Study

| Residence 510 & 610                               |              |            |         |
|---------------------------------------------------|--------------|------------|---------|
| Ceiling height<br>(Master, Great Rm & Dining Rm): |              | 10'-0"     | (3.05m) |
| Ceiling height (All Other Areas):                 |              | 9'-0"      | (2.74m) |
| Residence LPH10                                   |              |            |         |
| Ceiling height<br>(Master, Great Rm & I           | Dining Rm):  | 11'-0"     | (3.35m) |
| Ceiling height (All Other Areas):                 |              | 10'-0"     | (3.05m) |
| Living Area:                                      | 3,232 sq. ft | (300 sq.)  | m)      |
| Terrace:                                          | 372 sq. ft   | (35 sq.)   | m)      |
| Total Area:                                       | 3,604 sq. ft | (334 sq. 1 | m)      |