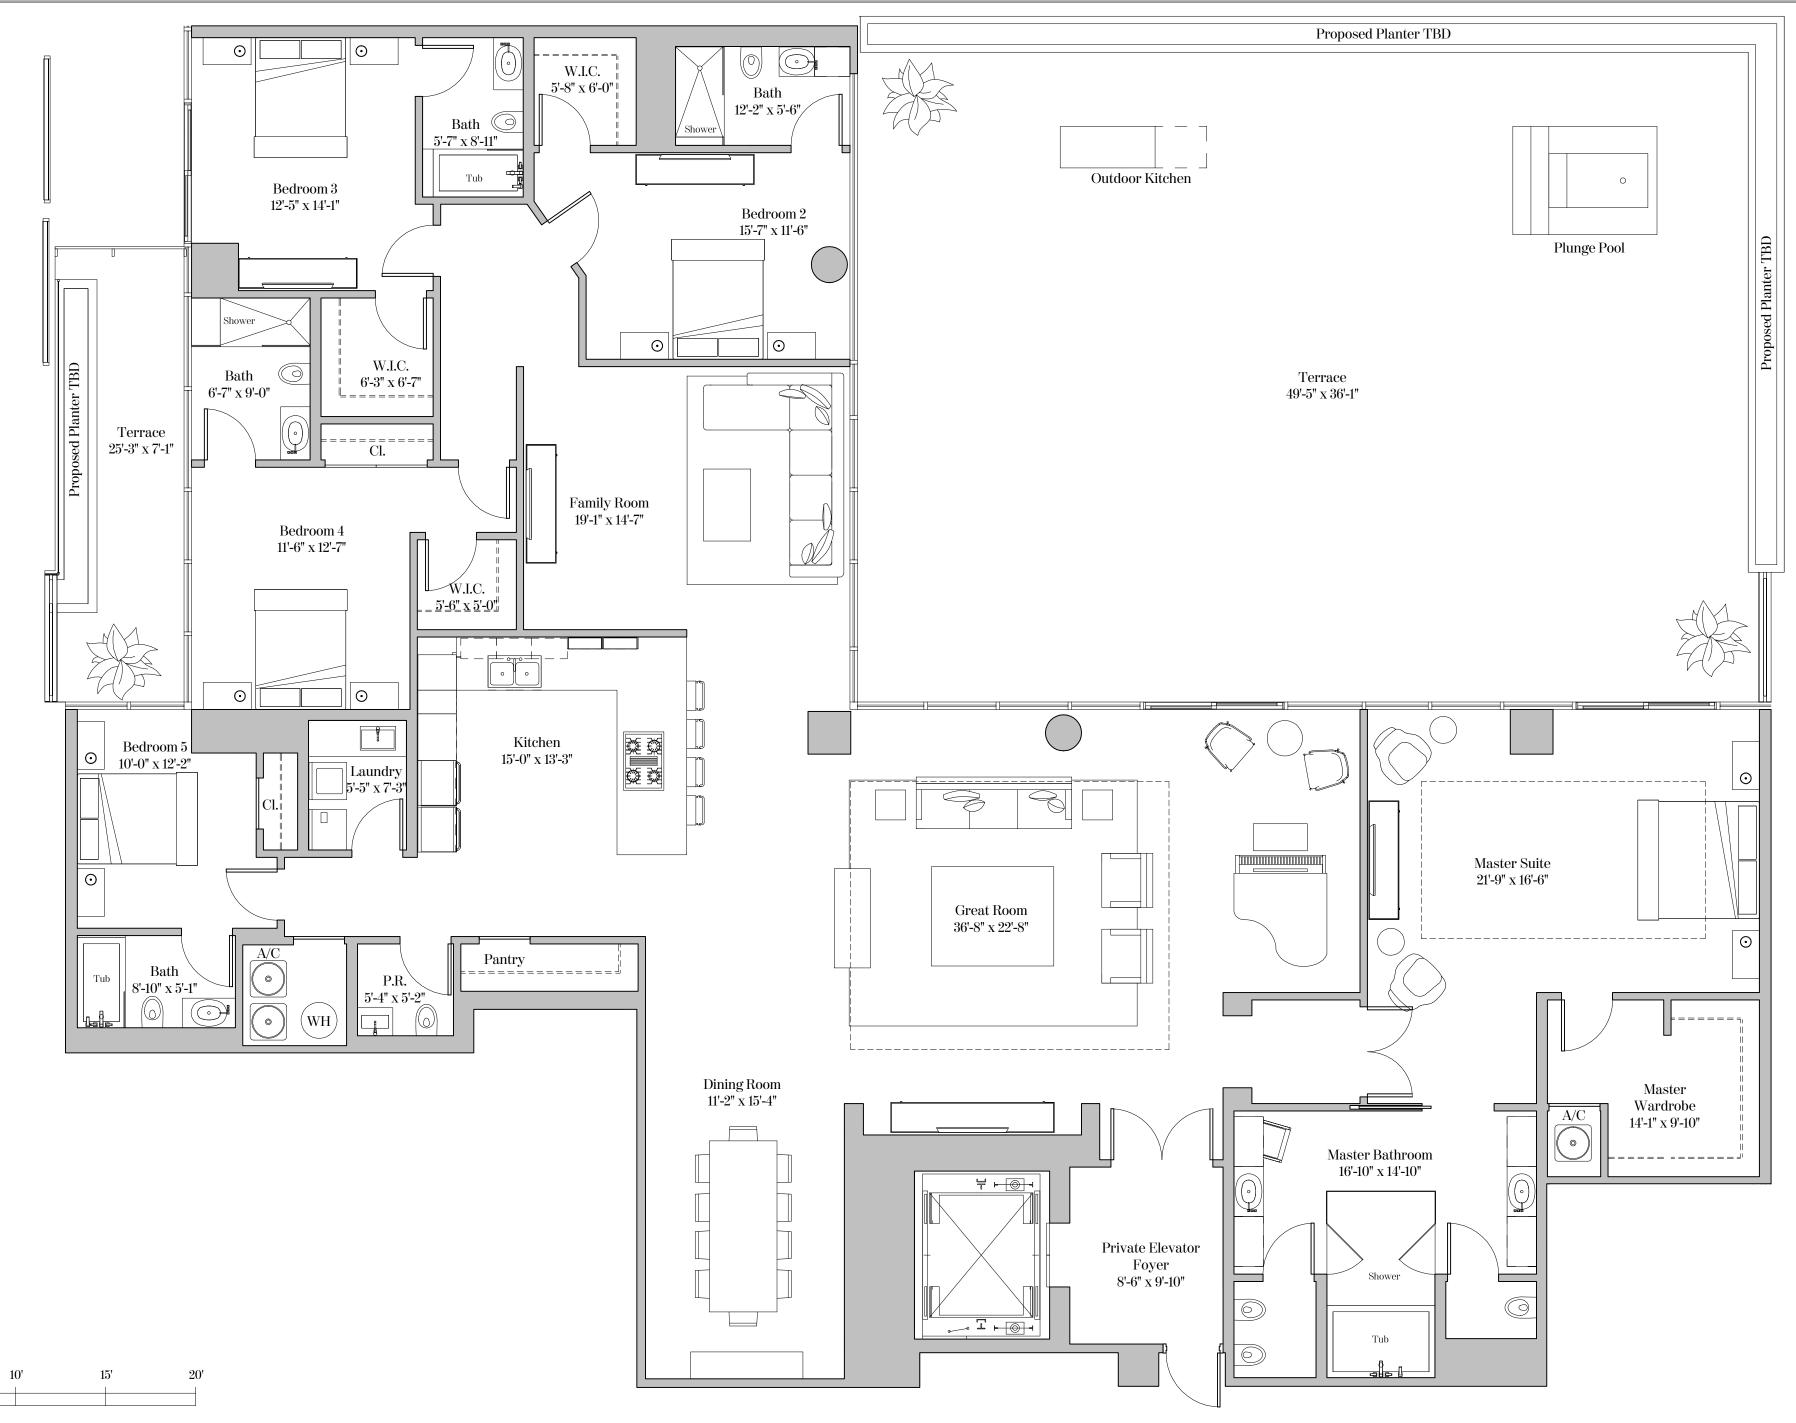

5'

0'

Key Plan

RESIDENCE DETAILS 5 BEDROOM / 5.5 BATH + FAMILY RESIDENCE 501: 10'-4" CEILING HEIGHT AT GREAT RM/ MASTER SUITE 9'-2" CEILING HEIGHT AT ALL OTHER AREAS