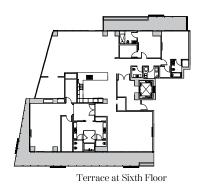

\_\_\_\_\_

RESIDENCE TYPE B3 LIVING AREA...... 2,040 SQ.FT TERRACE..... 2,352FT TOTAL AREA...... 4,392FT TOTAL AREA...... 408 SQ. M.

RESIDENCE DETAILS 2 BEDROOM / 2.5 BATH RESIDENCES 517: 9'-8" CEILING HEIGHT AT GREAT RM/ MASTER SUITE 9'-0" CEILING HEIGHT AT ALL OTHER AREAS 8'-6" CEILING HEIGHT AT AREAS NOTED IN GREY

2 Bedrooms | 2.5 Bathrooms

| Residence | 517 |
|-----------|-----|
|           |     |

| Ceiling height (Master & Great Rm):                                                | 9'-8"  | (2.95m) |
|------------------------------------------------------------------------------------|--------|---------|
| Ceiling height (All Other Areas):                                                  | 9'-0"  | (2.74m) |
| *Ceiling height ([]):                                                              | 8'-6"  | (2.59m) |
| *Shading depicts lower ceiling heights on the 5th floor only $% \mathcal{A}^{(n)}$ |        |         |
| Residence 617 & 717                                                                |        |         |
| Ceiling height (Master & Great Rm):                                                | 10'-4" | (3.15m) |
| Ceiling height (All Other Areas):                                                  | 9'-2"  | (2.79m) |
| Residence LPH17                                                                    |        |         |
| Ceiling height (Master & Great Rm):                                                | 10'-5" | (3.18m) |
| Ceiling height (All Other Areas):                                                  | 9'-2"  | (2.79m) |
|                                                                                    |        |         |

#### Residence 517

| Living Area:   | 2,040 sq. ft | (190 sq.m) |
|----------------|--------------|------------|
| Terrace:       | 2,352 sq. ft | (219 sq.m) |
| Total Area:    | 4,392 sq. ft | (408 sq.m) |
| Residence 617, | 717 & LPH17  |            |
| Living Area:   | 2,040 sq. ft | (190 sq.m) |
| Terrace:       | 212 sq. ft   | (20 sq.m)  |
| Total Area:    | 2,252 sq. ft | (209 sq.m) |
|                |              |            |