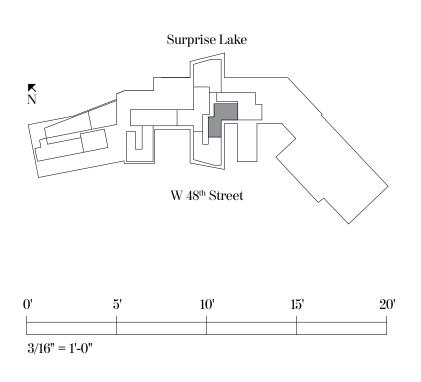

5'

0'

Key Plan

RESIDENCE DETAILS 5 BEDROOM / 5.5 BATH + FAMILY RESIDENCE 501: 10'-4" CEILING HEIGHT AT GREAT RM/ MASTER SUITE 9'-2" CEILING HEIGHT AT ALL OTHER AREAS