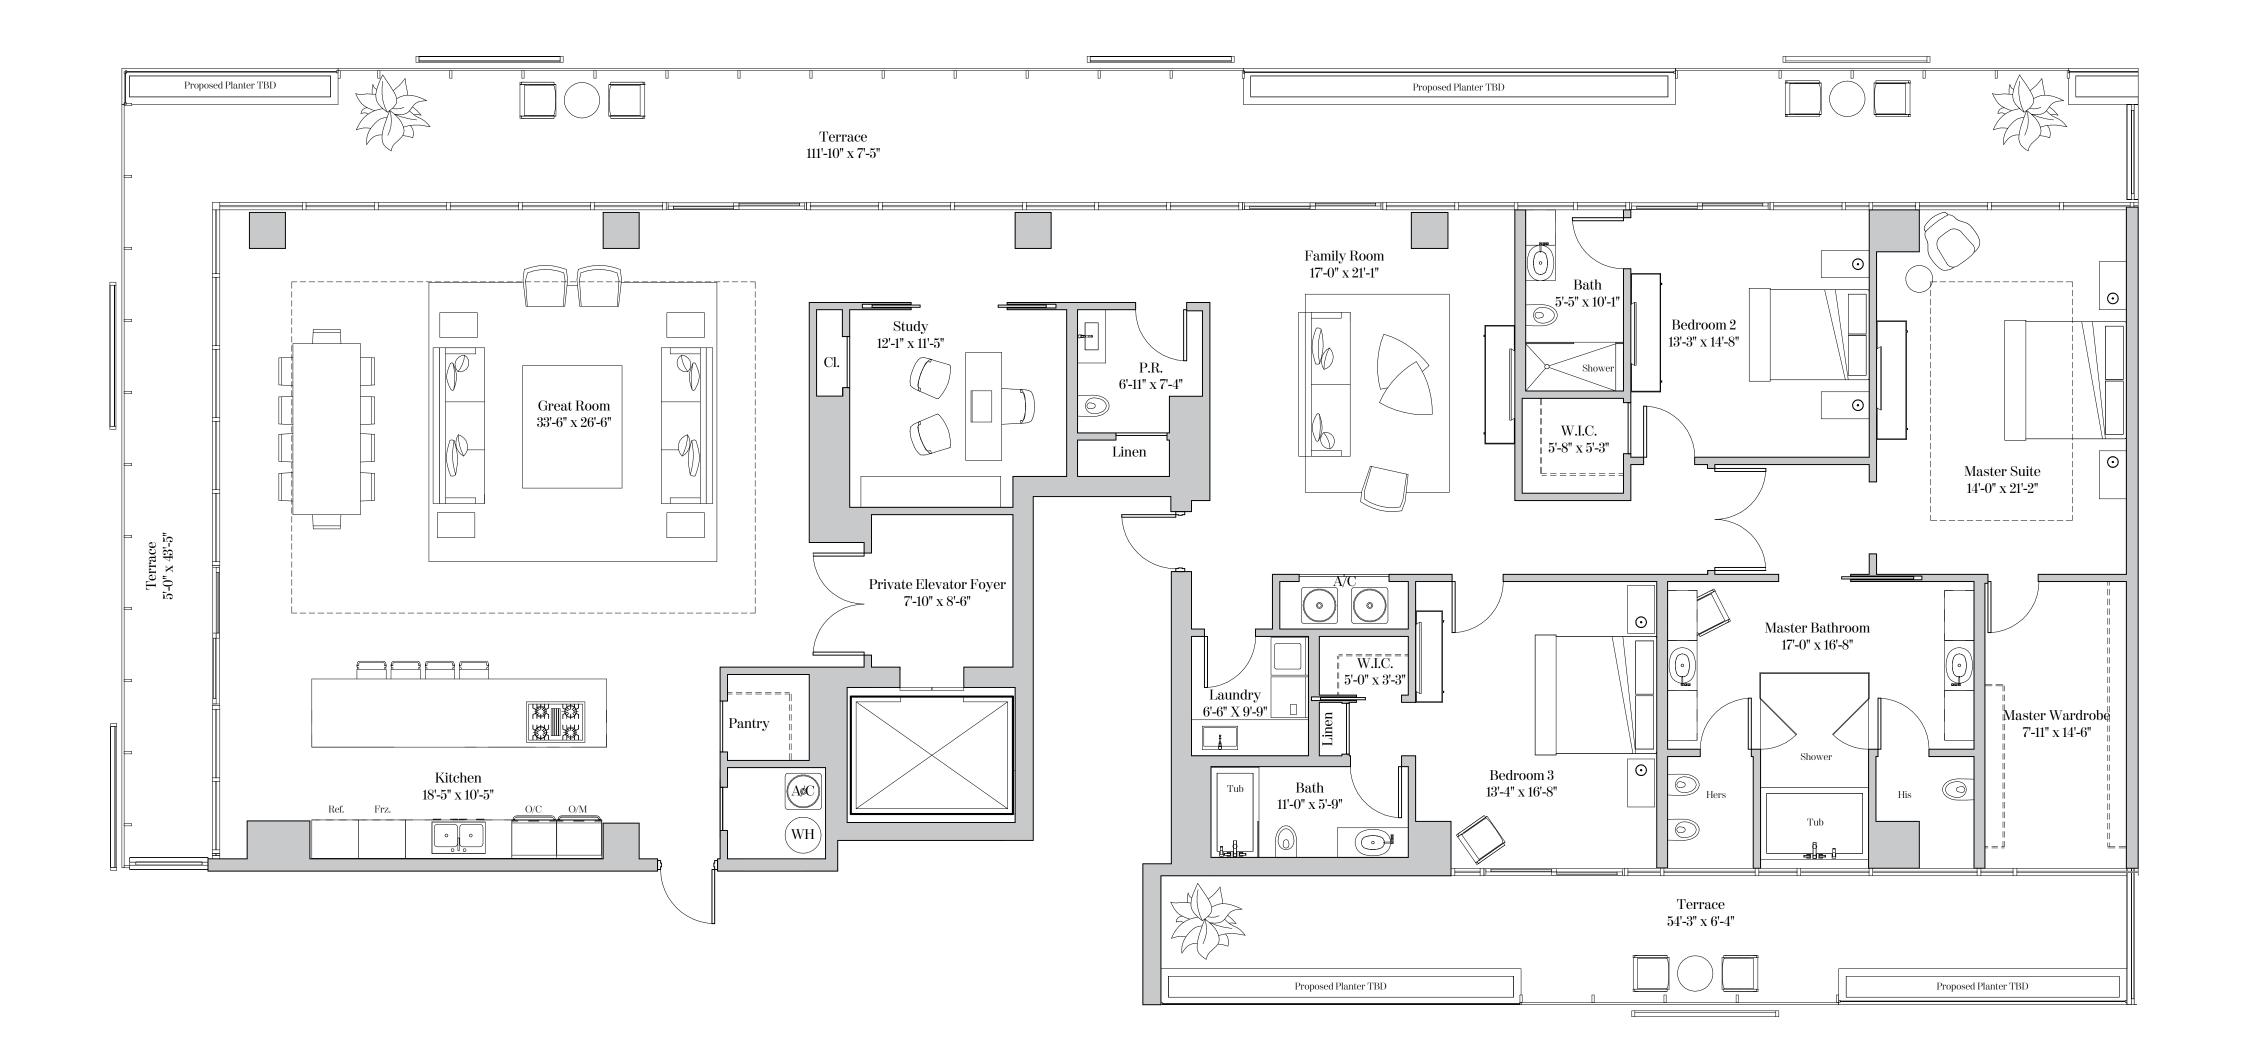

\_\_\_\_\_

RESIDENCE TYPE B3 LIVING AREA...... 2,040 SQ.FT TERRACE..... 2,352FT TOTAL AREA...... 4,392FT TOTAL AREA...... 408 SQ. M.

RESIDENCE DETAILS 2 BEDROOM / 2.5 BATH RESIDENCES 517: 9'-8" CEILING HEIGHT AT GREAT RM/ MASTER SUITE 9'-0" CEILING HEIGHT AT ALL OTHER AREAS 8'-6" CEILING HEIGHT AT AREAS NOTED IN GREY

2 Bedrooms | 2.5 Bathrooms

| Residence | 517 |
|-----------|-----|
|           |     |

| Ceiling height (Master & Great Rm):                                                | 9'-8"  | (2.95m) |
|------------------------------------------------------------------------------------|--------|---------|
| Ceiling height (All Other Areas):                                                  | 9'-0"  | (2.74m) |
| *Ceiling height ([]):                                                              | 8'-6"  | (2.59m) |
| *Shading depicts lower ceiling heights on the 5th floor only $% \mathcal{A}^{(n)}$ |        |         |
| Residence 617 & 717                                                                |        |         |
| Ceiling height (Master & Great Rm):                                                | 10'-4" | (3.15m) |
| Ceiling height (All Other Areas):                                                  | 9'-2"  | (2.79m) |
| Residence LPH17                                                                    |        |         |
| Ceiling height (Master & Great Rm):                                                | 10'-5" | (3.18m) |
| Ceiling height (All Other Areas):                                                  | 9'-2"  | (2.79m) |
|                                                                                    |        |         |

#### Residence 517

| Living Area:   | 2,040 sq. ft | (190 sq.m) |
|----------------|--------------|------------|
| Terrace:       | 2,352 sq. ft | (219 sq.m) |
| Total Area:    | 4,392 sq. ft | (408 sq.m) |
| Residence 617, | 717 & LPH17  |            |
| Living Area:   | 2,040 sq. ft | (190 sq.m) |
| Terrace:       | 212 sq. ft   | (20 sq.m)  |
| Total Area:    | 2,252 sq. ft | (209 sq.m) |
|                |              |            |