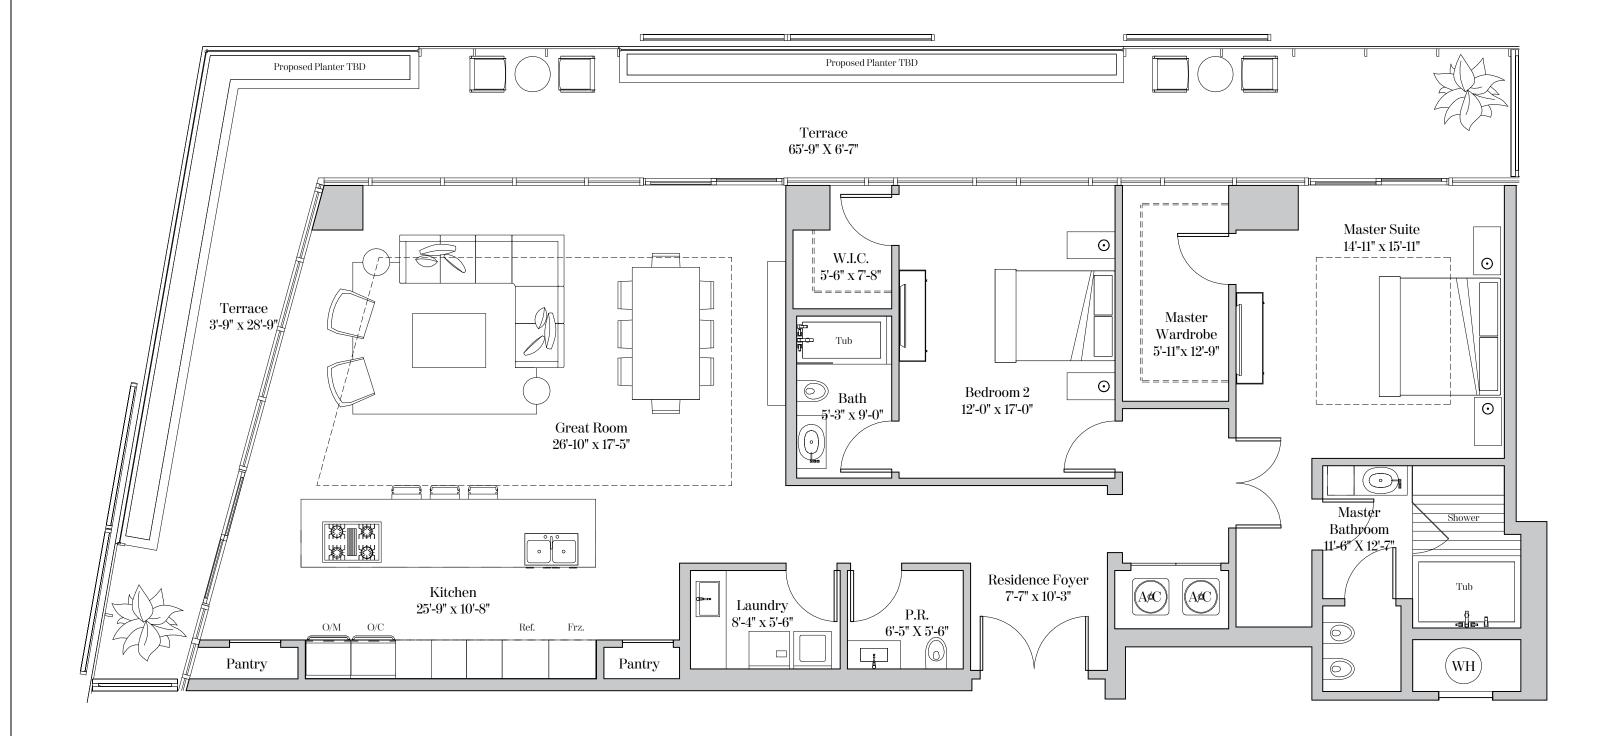

## RESIDENCE TYPE E1 3 Bedrooms | 3.5 Bathrooms | Study

| Residence 510 & 610                     |                            |        |          |
|-----------------------------------------|----------------------------|--------|----------|
| Ceiling height<br>(Master, Great Rm & I | Dining Rm):                | 10'-0" | (3.05m)  |
| Ceiling height (All Ot                  | ther Areas):               | 9'-0"  | (2.74m)  |
| Residence LPH10                         |                            |        |          |
| Ceiling height<br>(Master, Great Rm & I | Dining Rm):                | 11'-0" | (3.35m)  |
| Ceiling height (All Ot                  | ther Areas):               | 10'-0" | (3.05m)  |
| Living Area:                            | 3,232 sq. ft               | · •    | ,        |
| Terrace:<br>Total Area:                 | 372 sq. ft<br>3,604 sq. ft | ` 1    | <i>,</i> |

## RESIDENCE TYPE E1 3 Bedrooms | 3.5 Bathrooms | Study

| Residence 510 & 610                               |              |            |         |
|---------------------------------------------------|--------------|------------|---------|
| Ceiling height<br>(Master, Great Rm & Dining Rm): |              | 10'-0"     | (3.05m) |
| Ceiling height (All Other Areas):                 |              | 9'-0"      | (2.74m) |
| Residence LPH10                                   |              |            |         |
| Ceiling height<br>(Master, Great Rm & I           | Dining Rm):  | 11'-0"     | (3.35m) |
| Ceiling height (All Other Areas):                 |              | 10'-0"     | (3.05m) |
| Living Area:                                      | 3,232 sq. ft | (300 sq.)  | m)      |
| Terrace:                                          | 372 sq. ft   | (35 sq.)   | m)      |
| Total Area:                                       | 3,604 sq. ft | (334 sq. 1 | m)      |