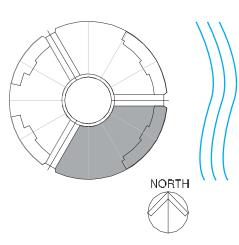

Area     | SQ FT | M <sup>2</sup> |  |
|----------|-------|----------------|--|
| Interior | 3,785 | 351.6          |  |
| Balcony  | 831   | 77.2           |  |
| Garage   | 569   | 52.8           |  |
| Total    | 5,185 | 481.6          |  |



| Area     | SQ FT | $M^2$ |  |
|----------|-------|-------|--|
| Interior | 4,513 | 419.2 |  |
| Balcony  | 831   | 77.2  |  |
| Garage   | 569   | 52.8  |  |
| Total    | 5,913 | 549.2 |  |



5,343 | 496.3

4,131 | 383.7

9,474 | 880.1



orientation and awnings], balcony/lanais [including configuration, size and railing/balustrade], structure and mechanical chases may

vary. The developer expressly reserves the right to make modifications, revisions, and changes it deems desirable in its sole and

absolute discretion and without notice.









| Area     | Lower [SQ FT   M <sup>2</sup> ] | Upper [SQ FT   M <sup>2</sup> ] | Total [SQ FT   M <sup>2</sup> ] |
|----------|---------------------------------|---------------------------------|---------------------------------|
| Interior | 3,384   314.3                   | 3,300   306.5                   | 6,684   620.9                   |
| Balcony  | 831   77.2                      | 831   77.2                      | 1,662   154.4                   |
| Garage   | 1,128   104.8                   |                                 | 1,128   104.8                   |
| Total    | 5,343   496.3                   | 4,131   383.7                   | 9,474   880.1                   |



# NORTH

### P'1571





| FIRST    |             |                      |
|----------|-------------|--