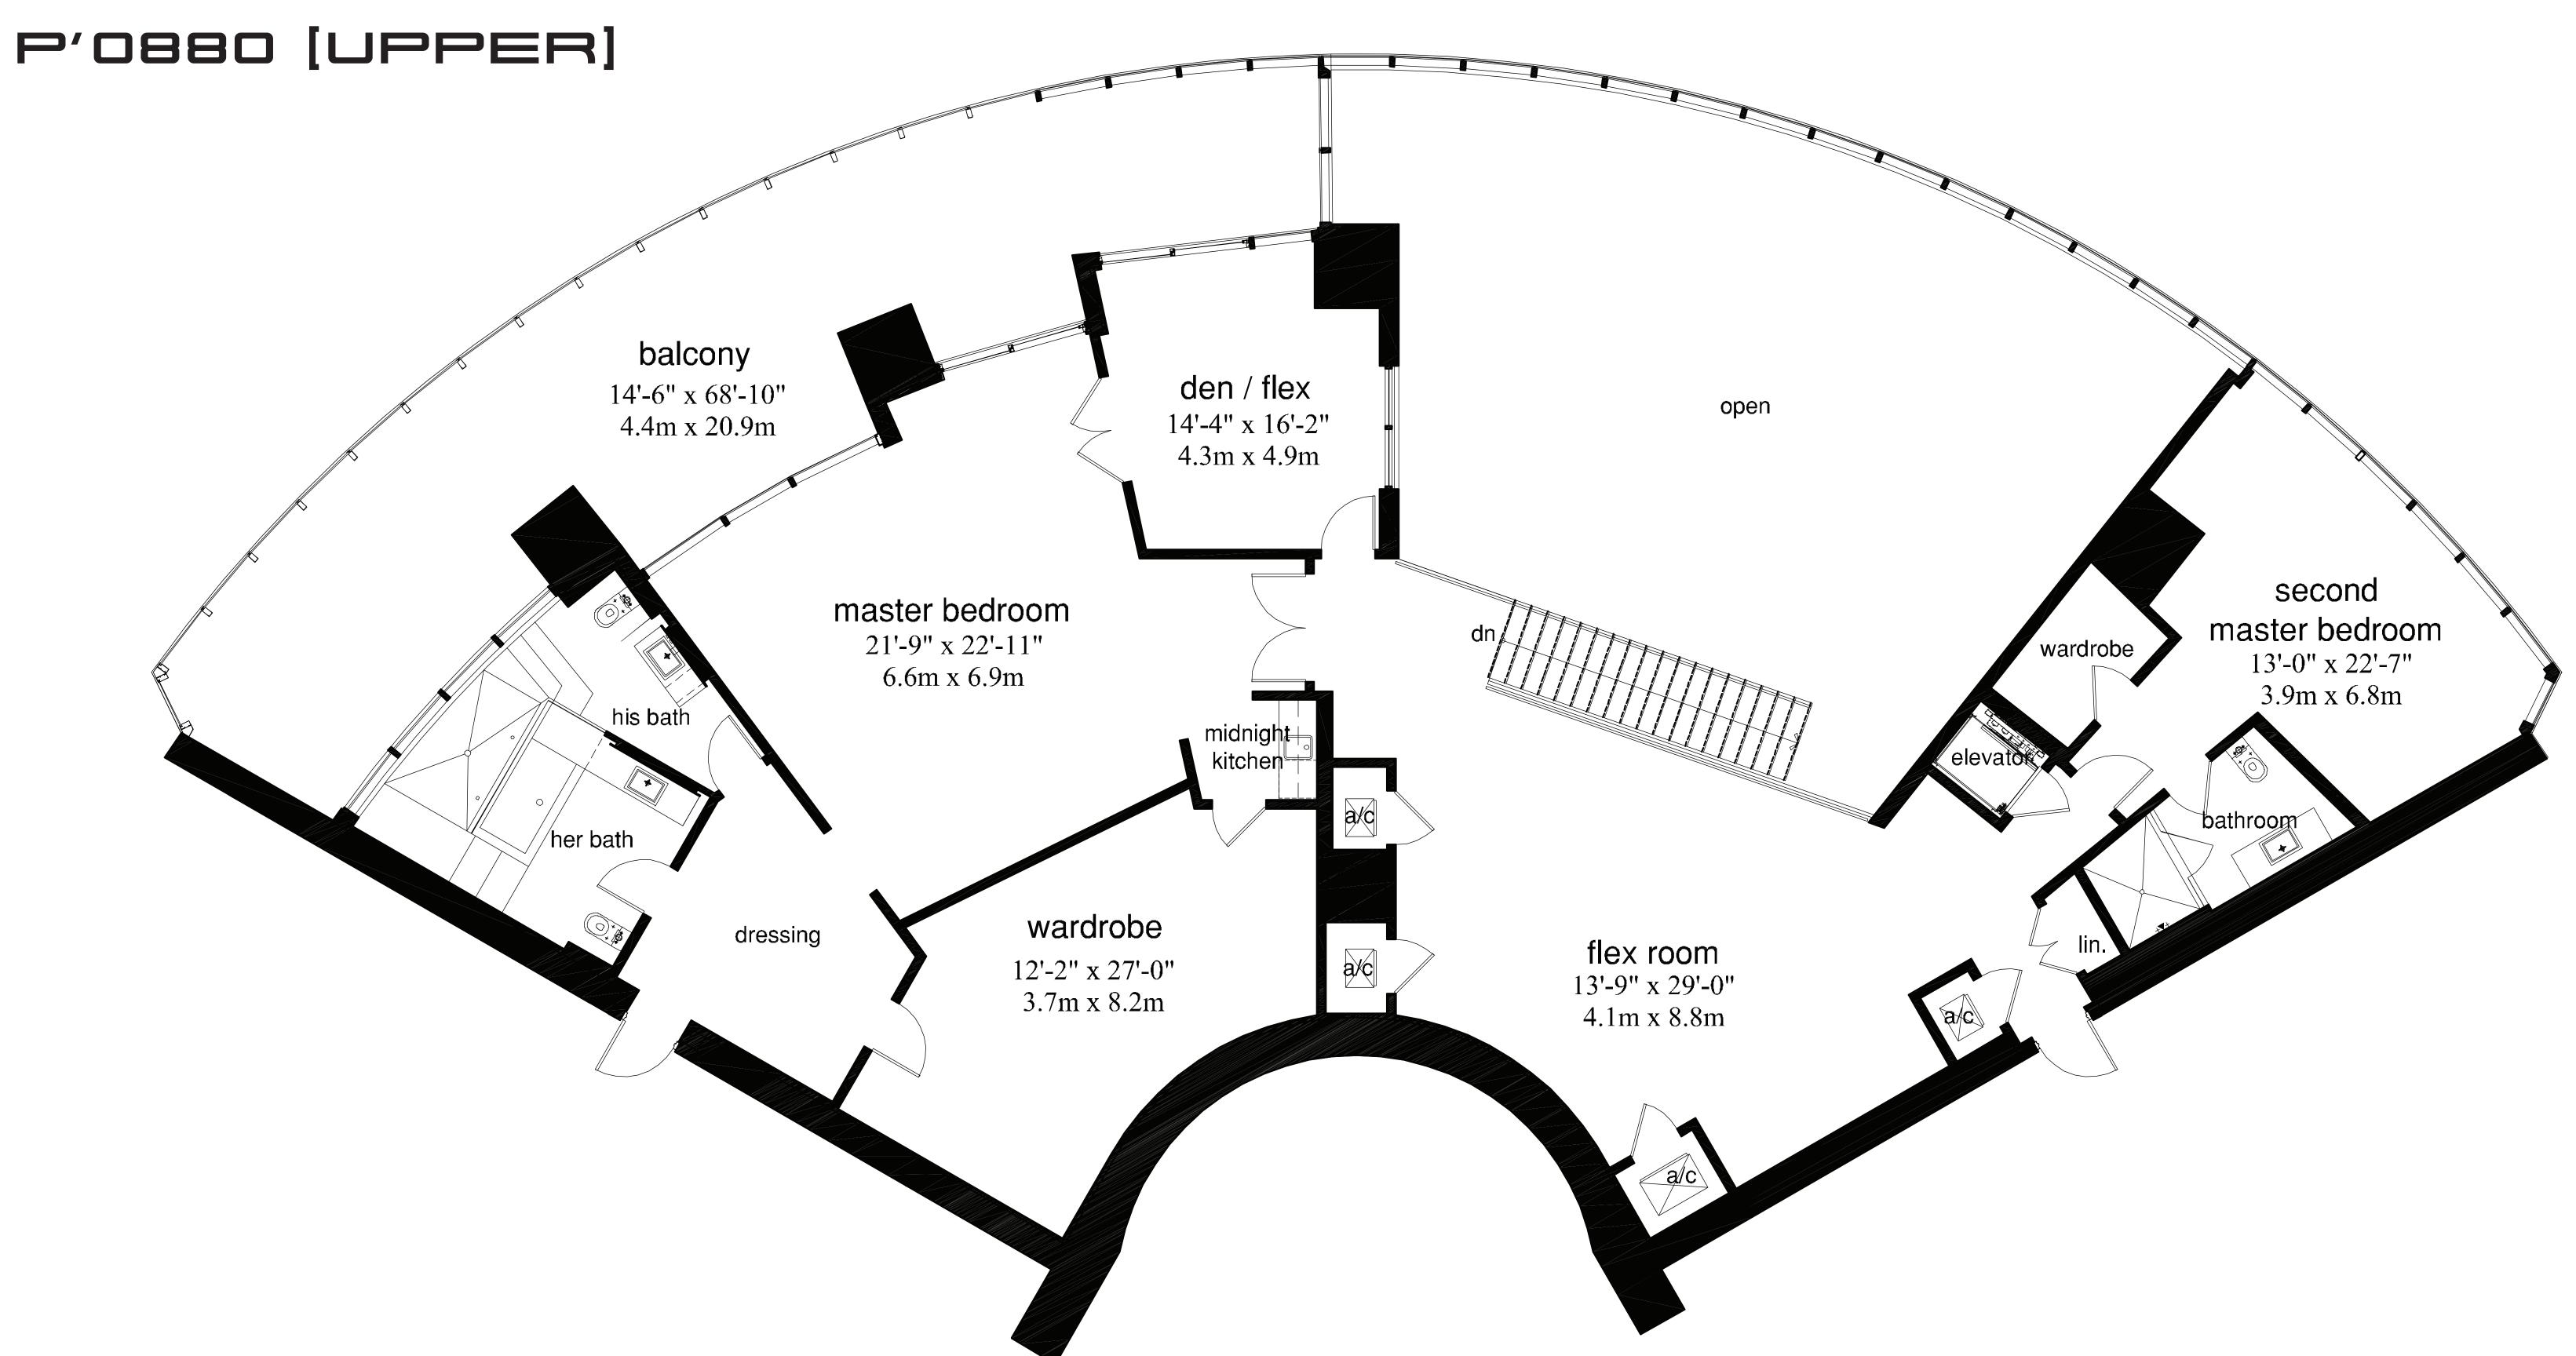

#### P'0395

| Area     | Lower [SQ FT   M <sup>2</sup> ] | Upper [SQ FT   M <sup>2</sup> ] | Total [SQ FT   M <sup>2</sup> ] |
|----------|---------------------------------|---------------------------------|---------------------------------|
| Interior | 1,846   171.4                   | 1,576   146.4                   | 3,422   317.9                   |
| Balcony  | 288   26.7                      |                                 | 288   26.7                      |
| Garage   | 542   50.3                      |                                 | 542   50.3                      |
| Total    | 2,676   248.4                   |                                 | 4,252   394.9                   |

absolute discretion and without notice.

| Area     | Lower [SQ FT   M <sup>2</sup> ] | Upper [SQ FT   M <sup>2</sup> ] | Total [SQ FT   M <sup>2</sup> ] |
|----------|---------------------------------|---------------------------------|---------------------------------|
| Interior | 3,384   314.3                   | 3,300   306.5                   | 6,684   620.9                   |
| Balcony  | 831   77.2                      | 831   77.2                      | 1,662   154.4                   |
| Garage   | 1,128   104.8                   |                                 | 1,128   104.8                   |
| Total    | 5,343   496.3                   | 4,131   383.7                   | 9,474   880.1                   |