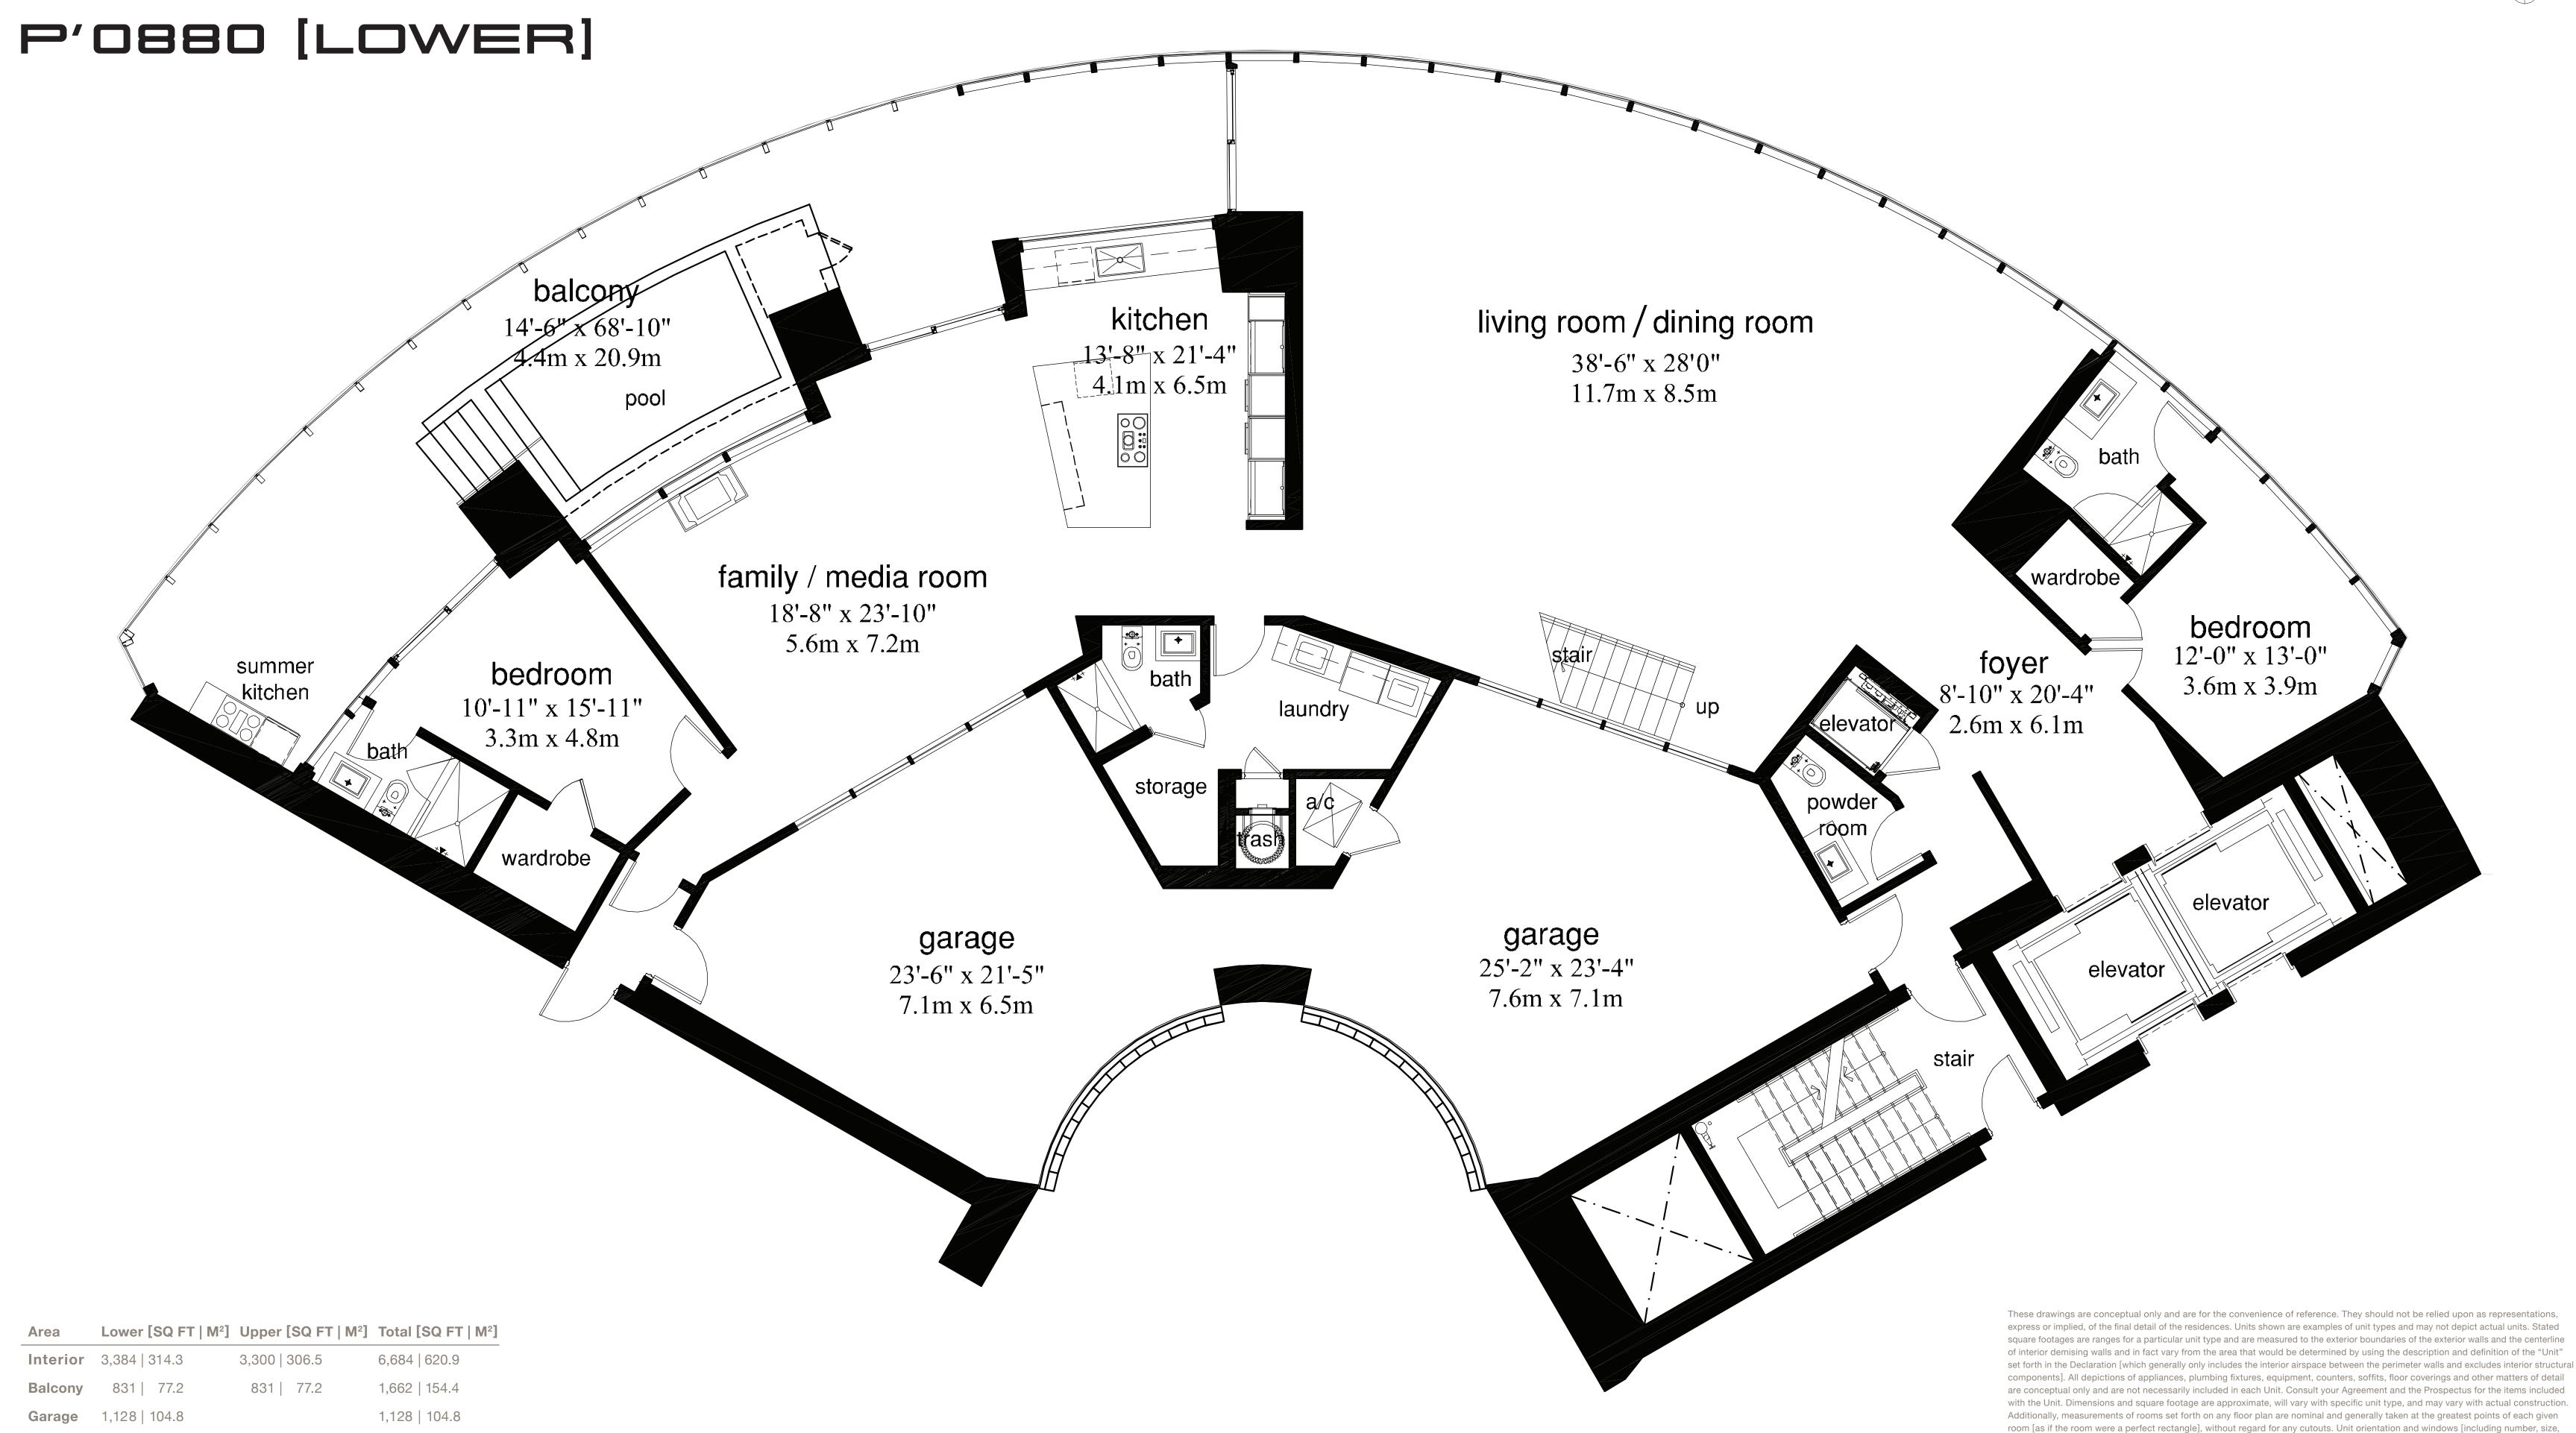

absolute discretion and without notice.

| Area     | Lower [SQ FT   M <sup>2</sup> ] | Upper [SQ FT   M <sup>2</sup> ] | Total [SQ FT   M <sup>2</sup> ] |
|----------|---------------------------------|---------------------------------|---------------------------------|
| Interior | 3,384   314.3                   | 3,300   306.5                   | 6,684   620.9                   |
| Balcony  | 831   77.2                      | 831   77.2                      | 1,662   154.4                   |
| Garage   | 1,128   104.8                   |                                 | 1,128   104.8                   |
| Total    | 5,343   496.3                   | 4,131   383.7                   | 9,474   880.1                   |