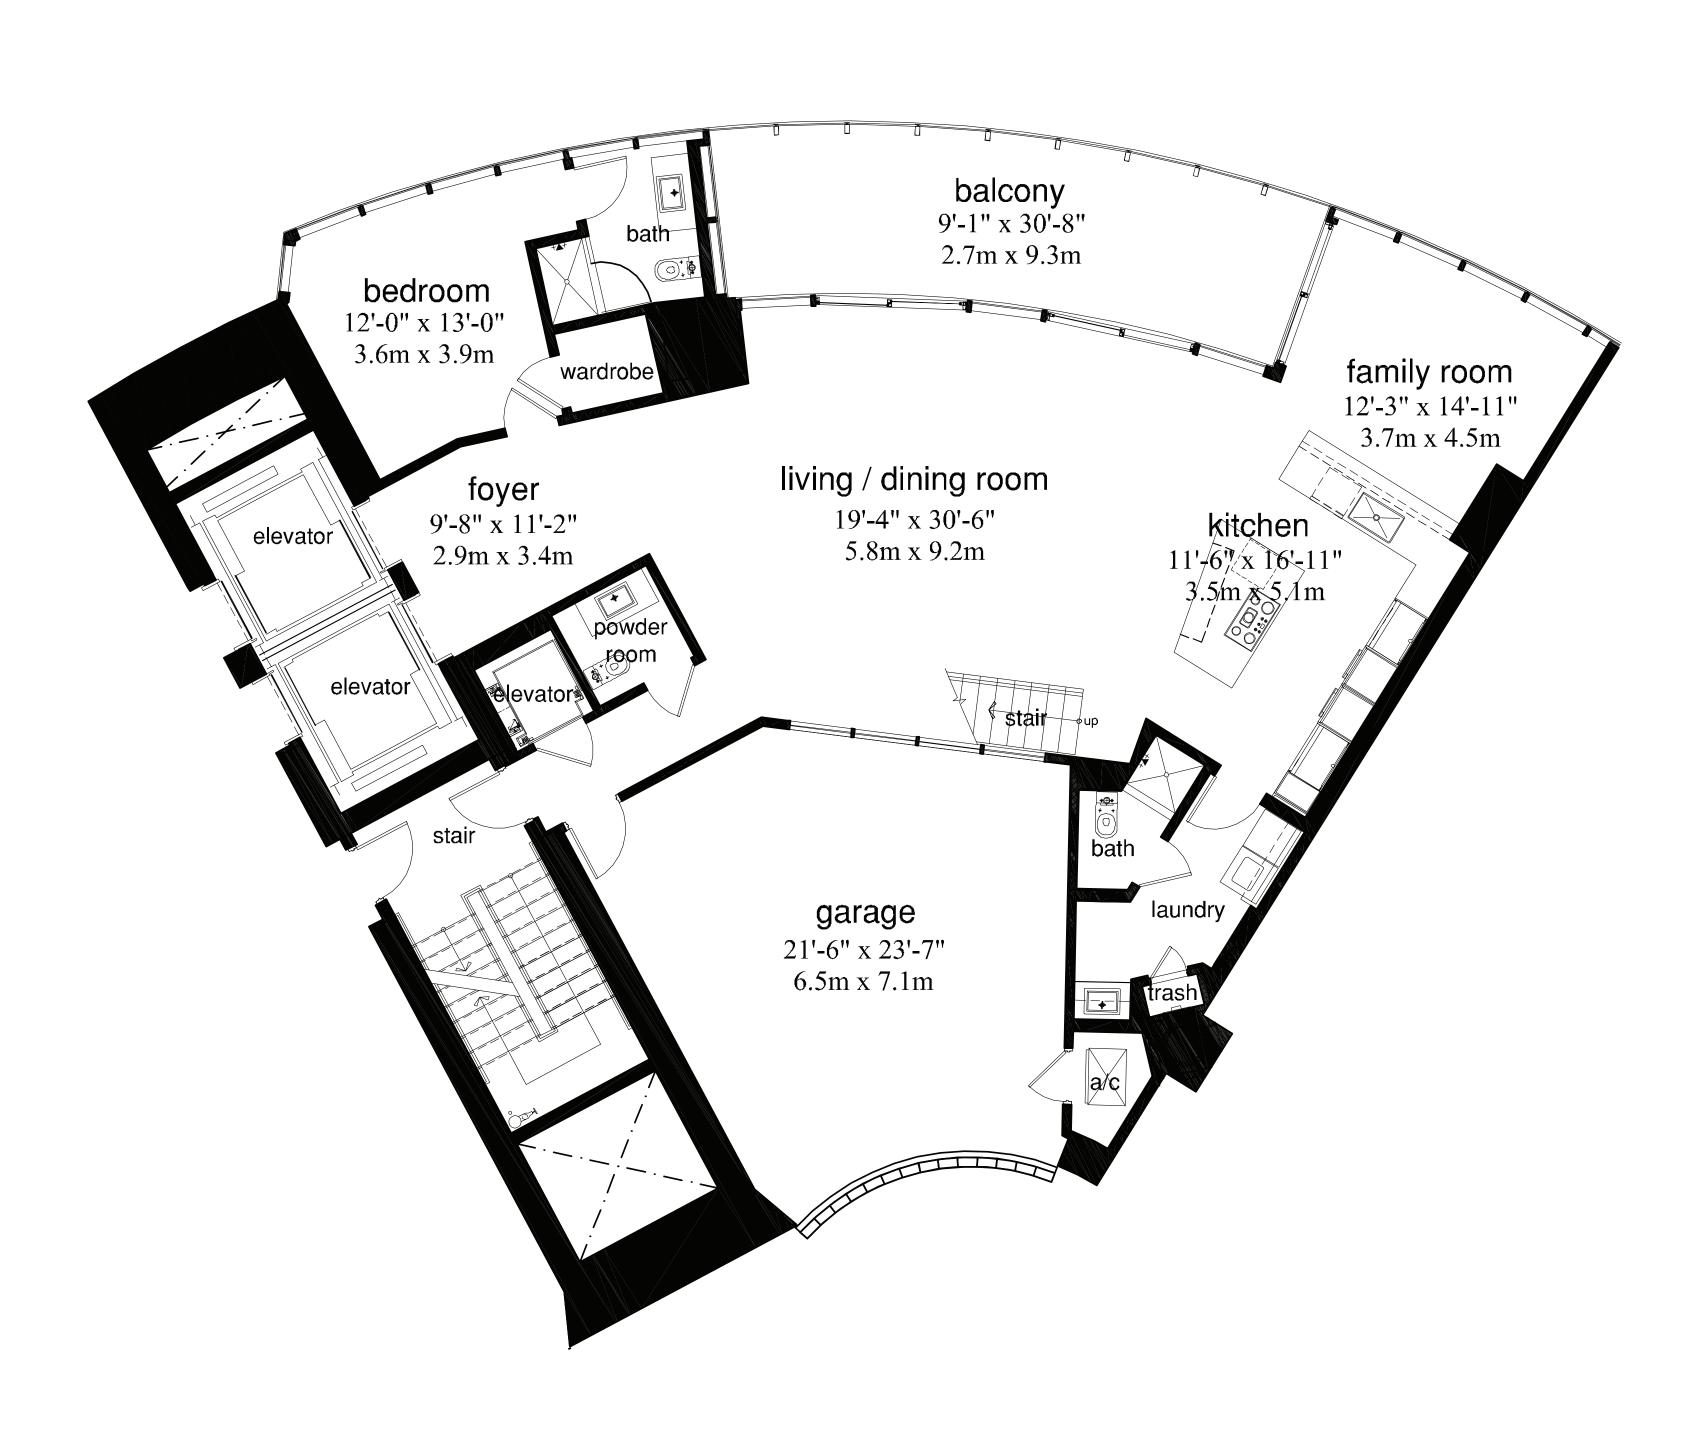

absolute discretion and without notice.

| Area     | Lower [SQ FT   M <sup>2</sup> ] | Upper [SQ FT   M <sup>2</sup> ] | Total [SQ FT   M <sup>2</sup> ] |
|----------|---------------------------------|---------------------------------|---------------------------------|
| Interior | 3,384   314.3                   | 3,300   306.5                   | 6,684   620.9                   |
| Balcony  | 831   77.2                      | 831   77.2                      | 1,662   154.4                   |
| Garage   | 1,128   104.8                   |                                 | 1,128   104.8                   |
| Total    | 5,343   496.3                   | 4,131   383.7                   | 9,474   880.1                   |