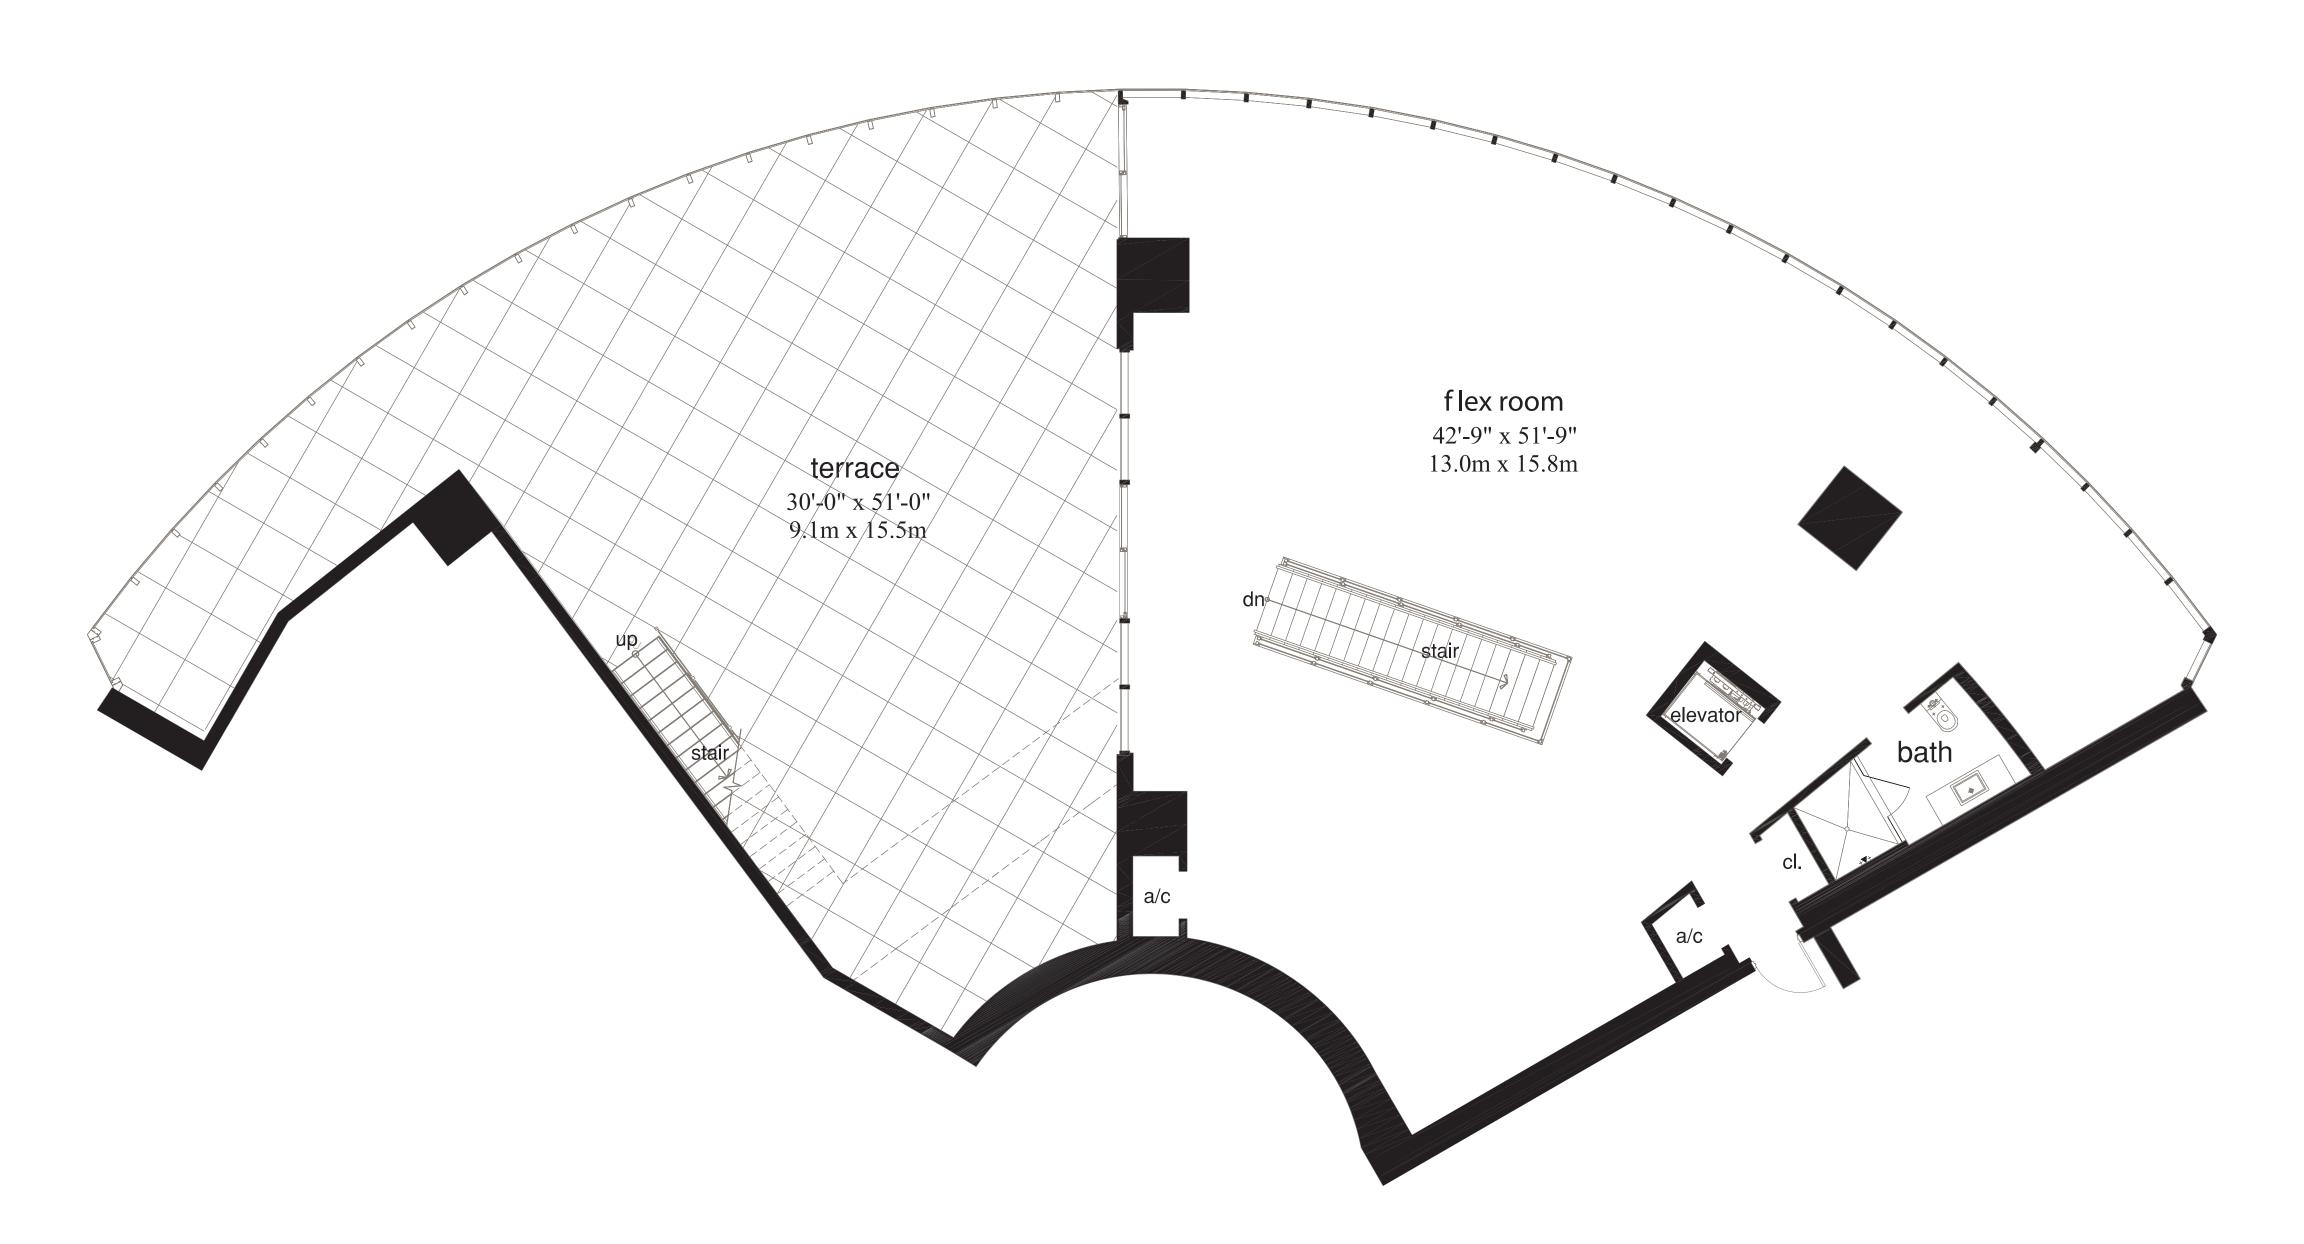

### P'1571

| FIRST    |             |                      |
|----------|-------------|----------------------|
| Interior | 3,384 SQ FT | $314.3 M^2$          |
| Balcony  | 831 SQ FT   | $77.2 M^2$           |
| Garage   | 1,128 SQ FT | $104.8 M^2$          |
| Total    | 5,343 SQ FT | 496.3 M <sup>2</sup> |