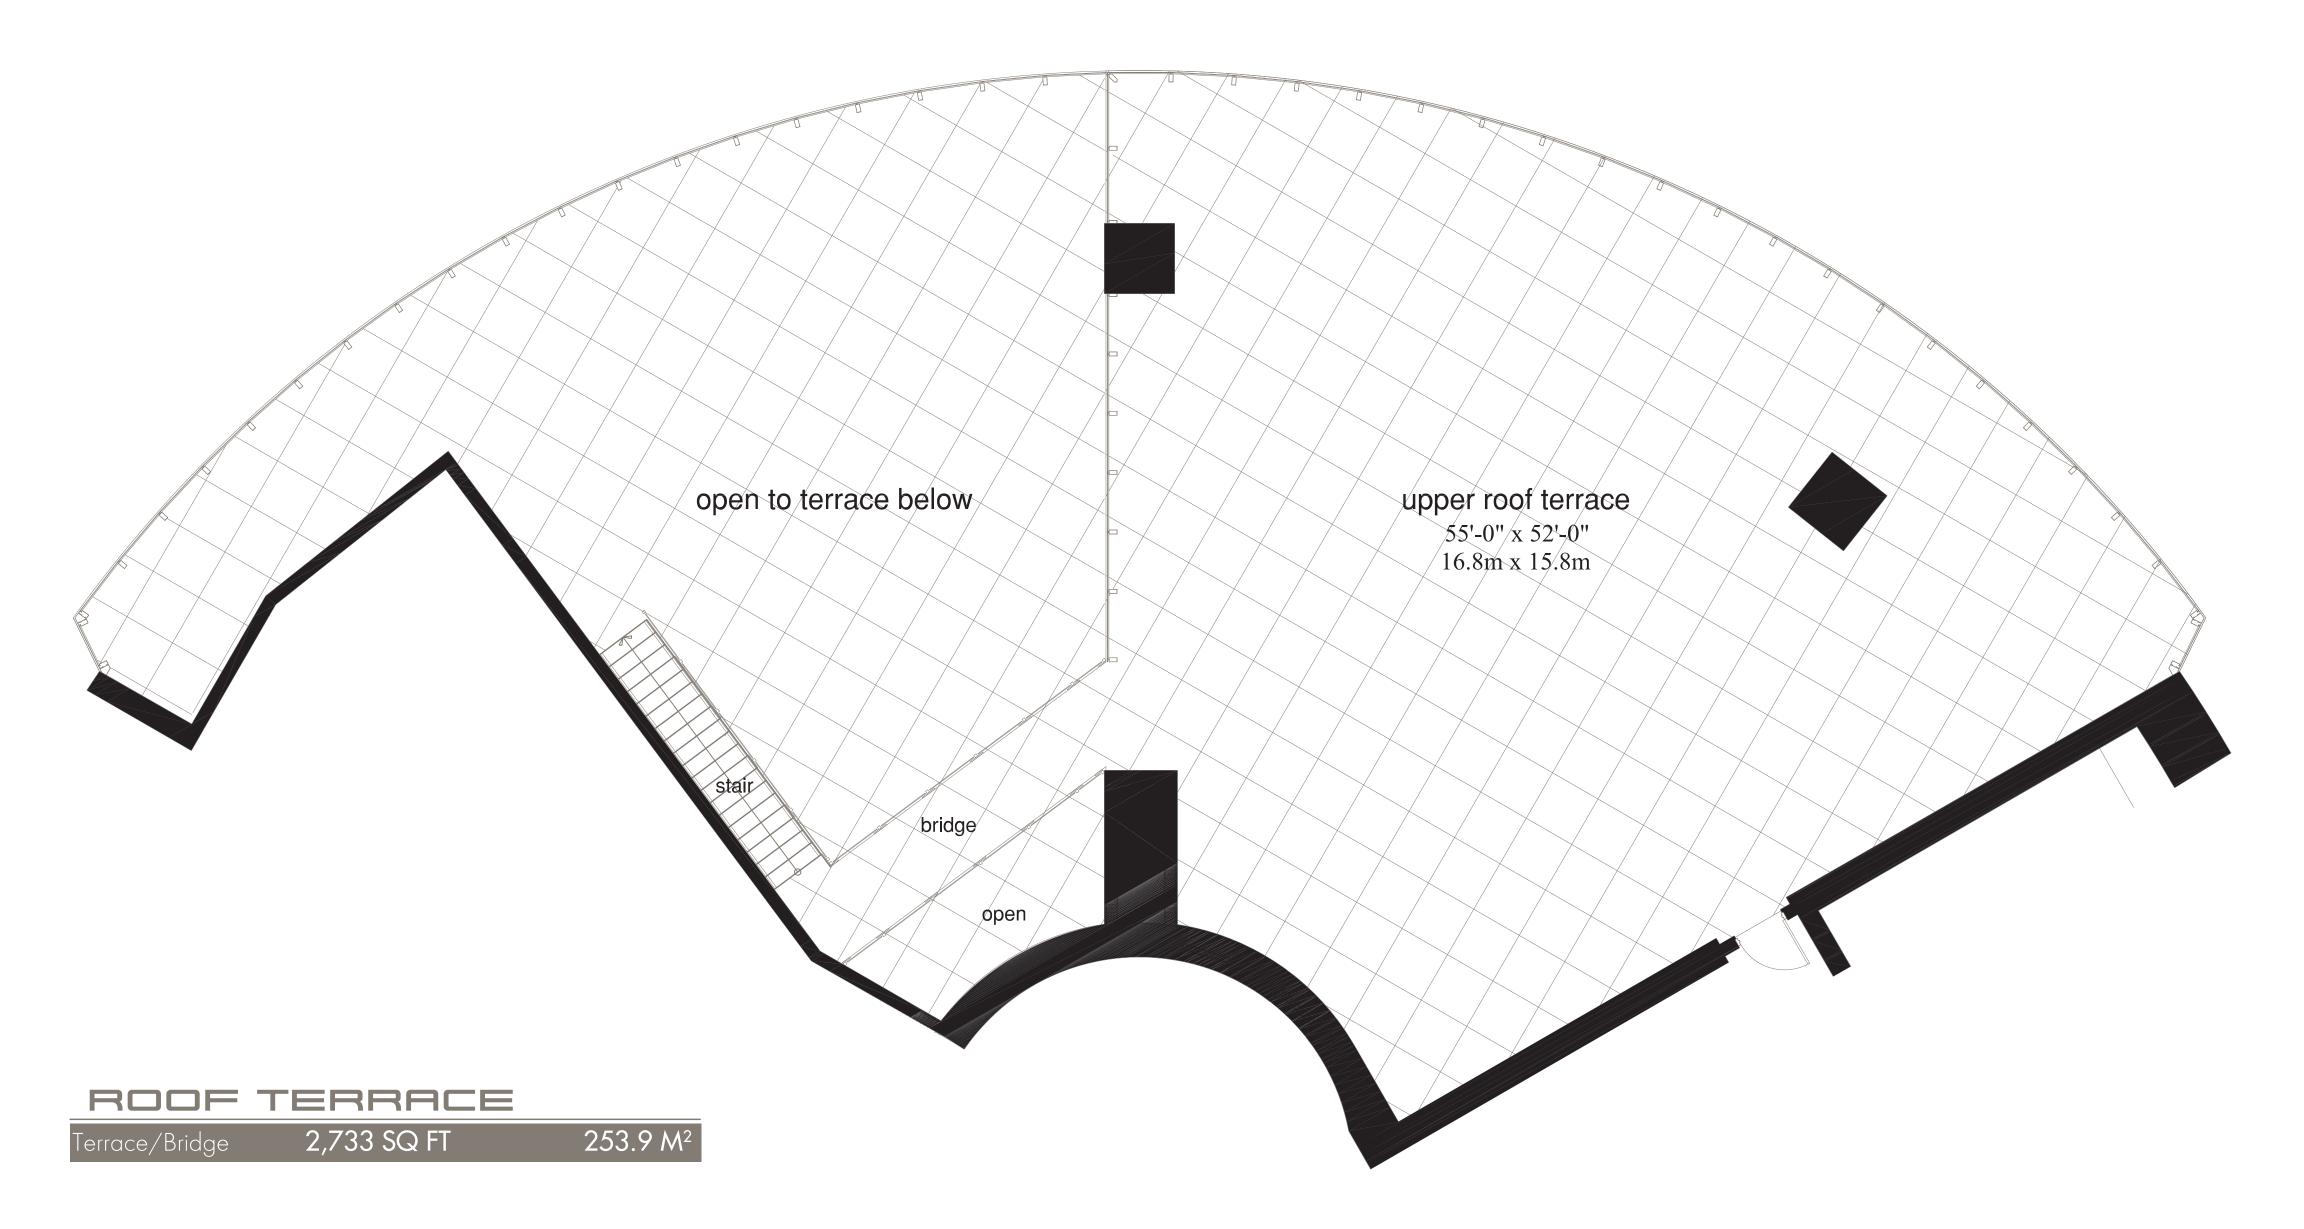

absolute discretion and without notice.

| Area     | Lower [SQ FT   M <sup>2</sup> ] | Upper [SQ FT   M <sup>2</sup> ] | Total [SQ FT   M <sup>2</sup> ] |
|----------|---------------------------------|---------------------------------|---------------------------------|
| Interior | 3,384   314.3                   | 3,300   306.5                   | 6,684   620.9                   |
| Balcony  | 831   77.2                      | 831   77.2                      | 1,662   154.4                   |
| Garage   | 1,128   104.8                   |                                 | 1,128   104.8                   |
| Total    | 5,343   496.3                   | 4,131   383.7                   | 9,474   880.1                   |