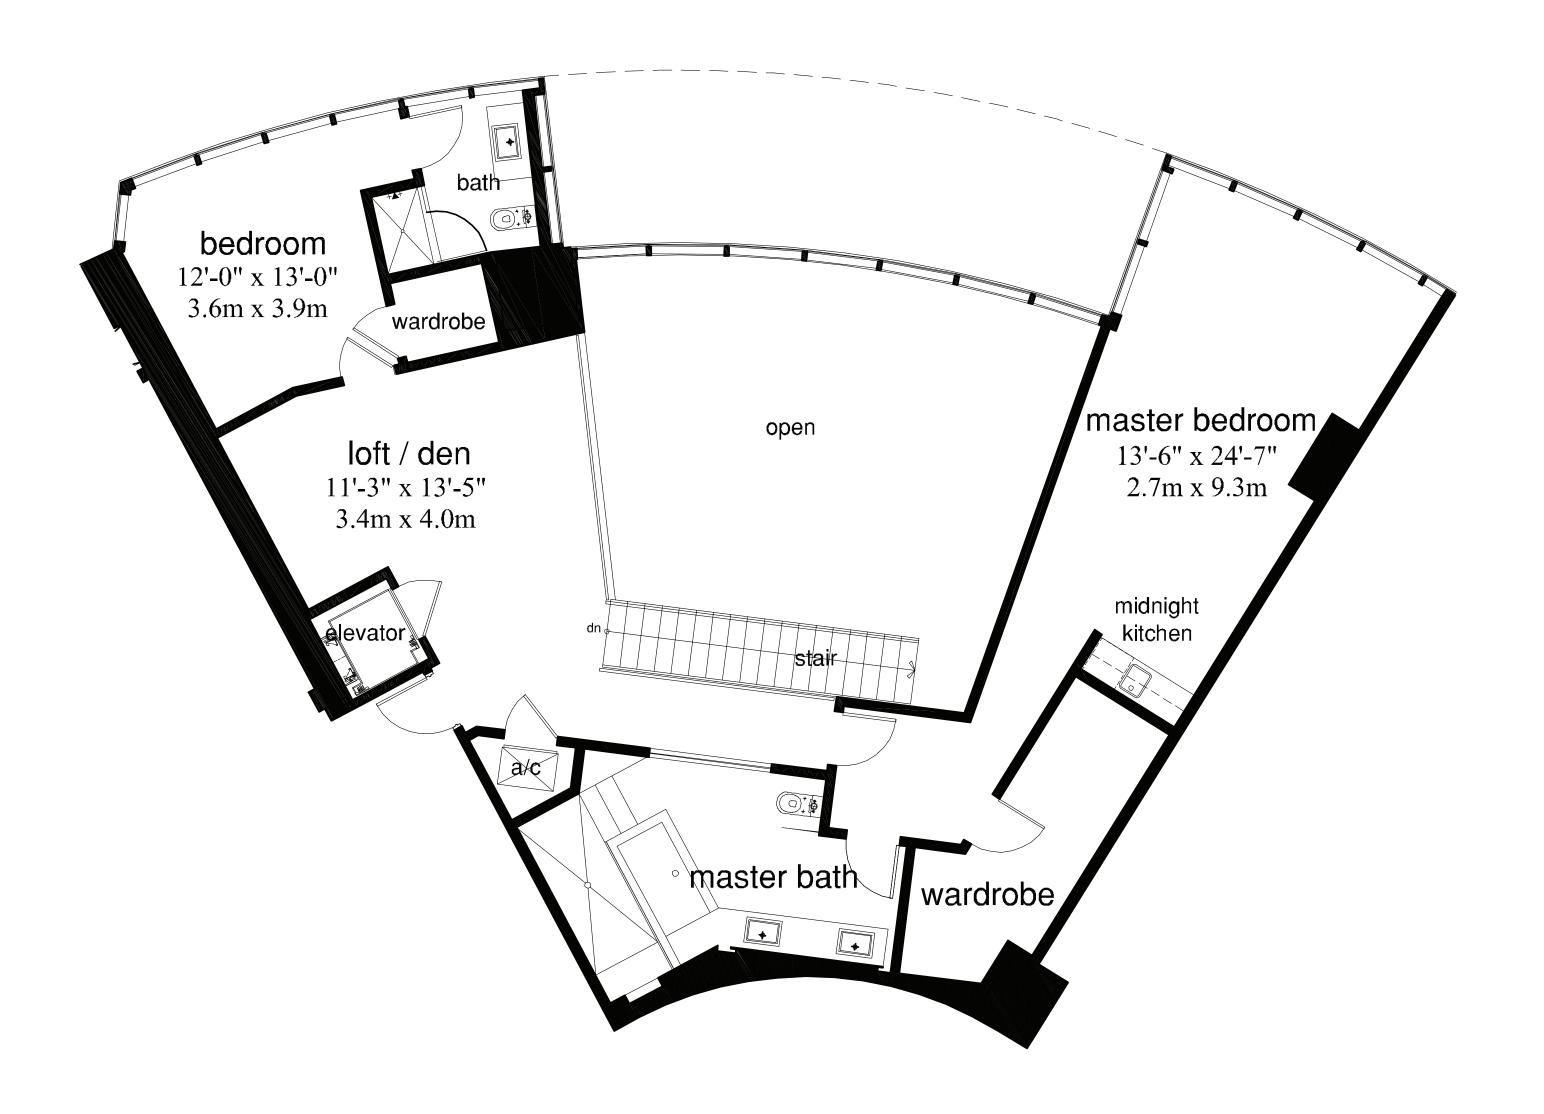

absolute discretion and without notice.

| Area     | Lower [SQ FT   M <sup>2</sup> ] | Upper [SQ FT   M <sup>2</sup> ] | Total [SQ FT   M <sup>2</sup> ] |
|----------|---------------------------------|---------------------------------|---------------------------------|
| Interior | 3,384   314.3                   | 3,300   306.5                   | 6,684   620.9                   |
| Balcony  | 831   77.2                      | 831   77.2                      | 1,662   154.4                   |
| Garage   | 1,128   104.8                   |                                 | 1,128   104.8                   |
| Total    | 5,343   496.3                   | 4,131   383.7                   | 9,474   880.1                   |