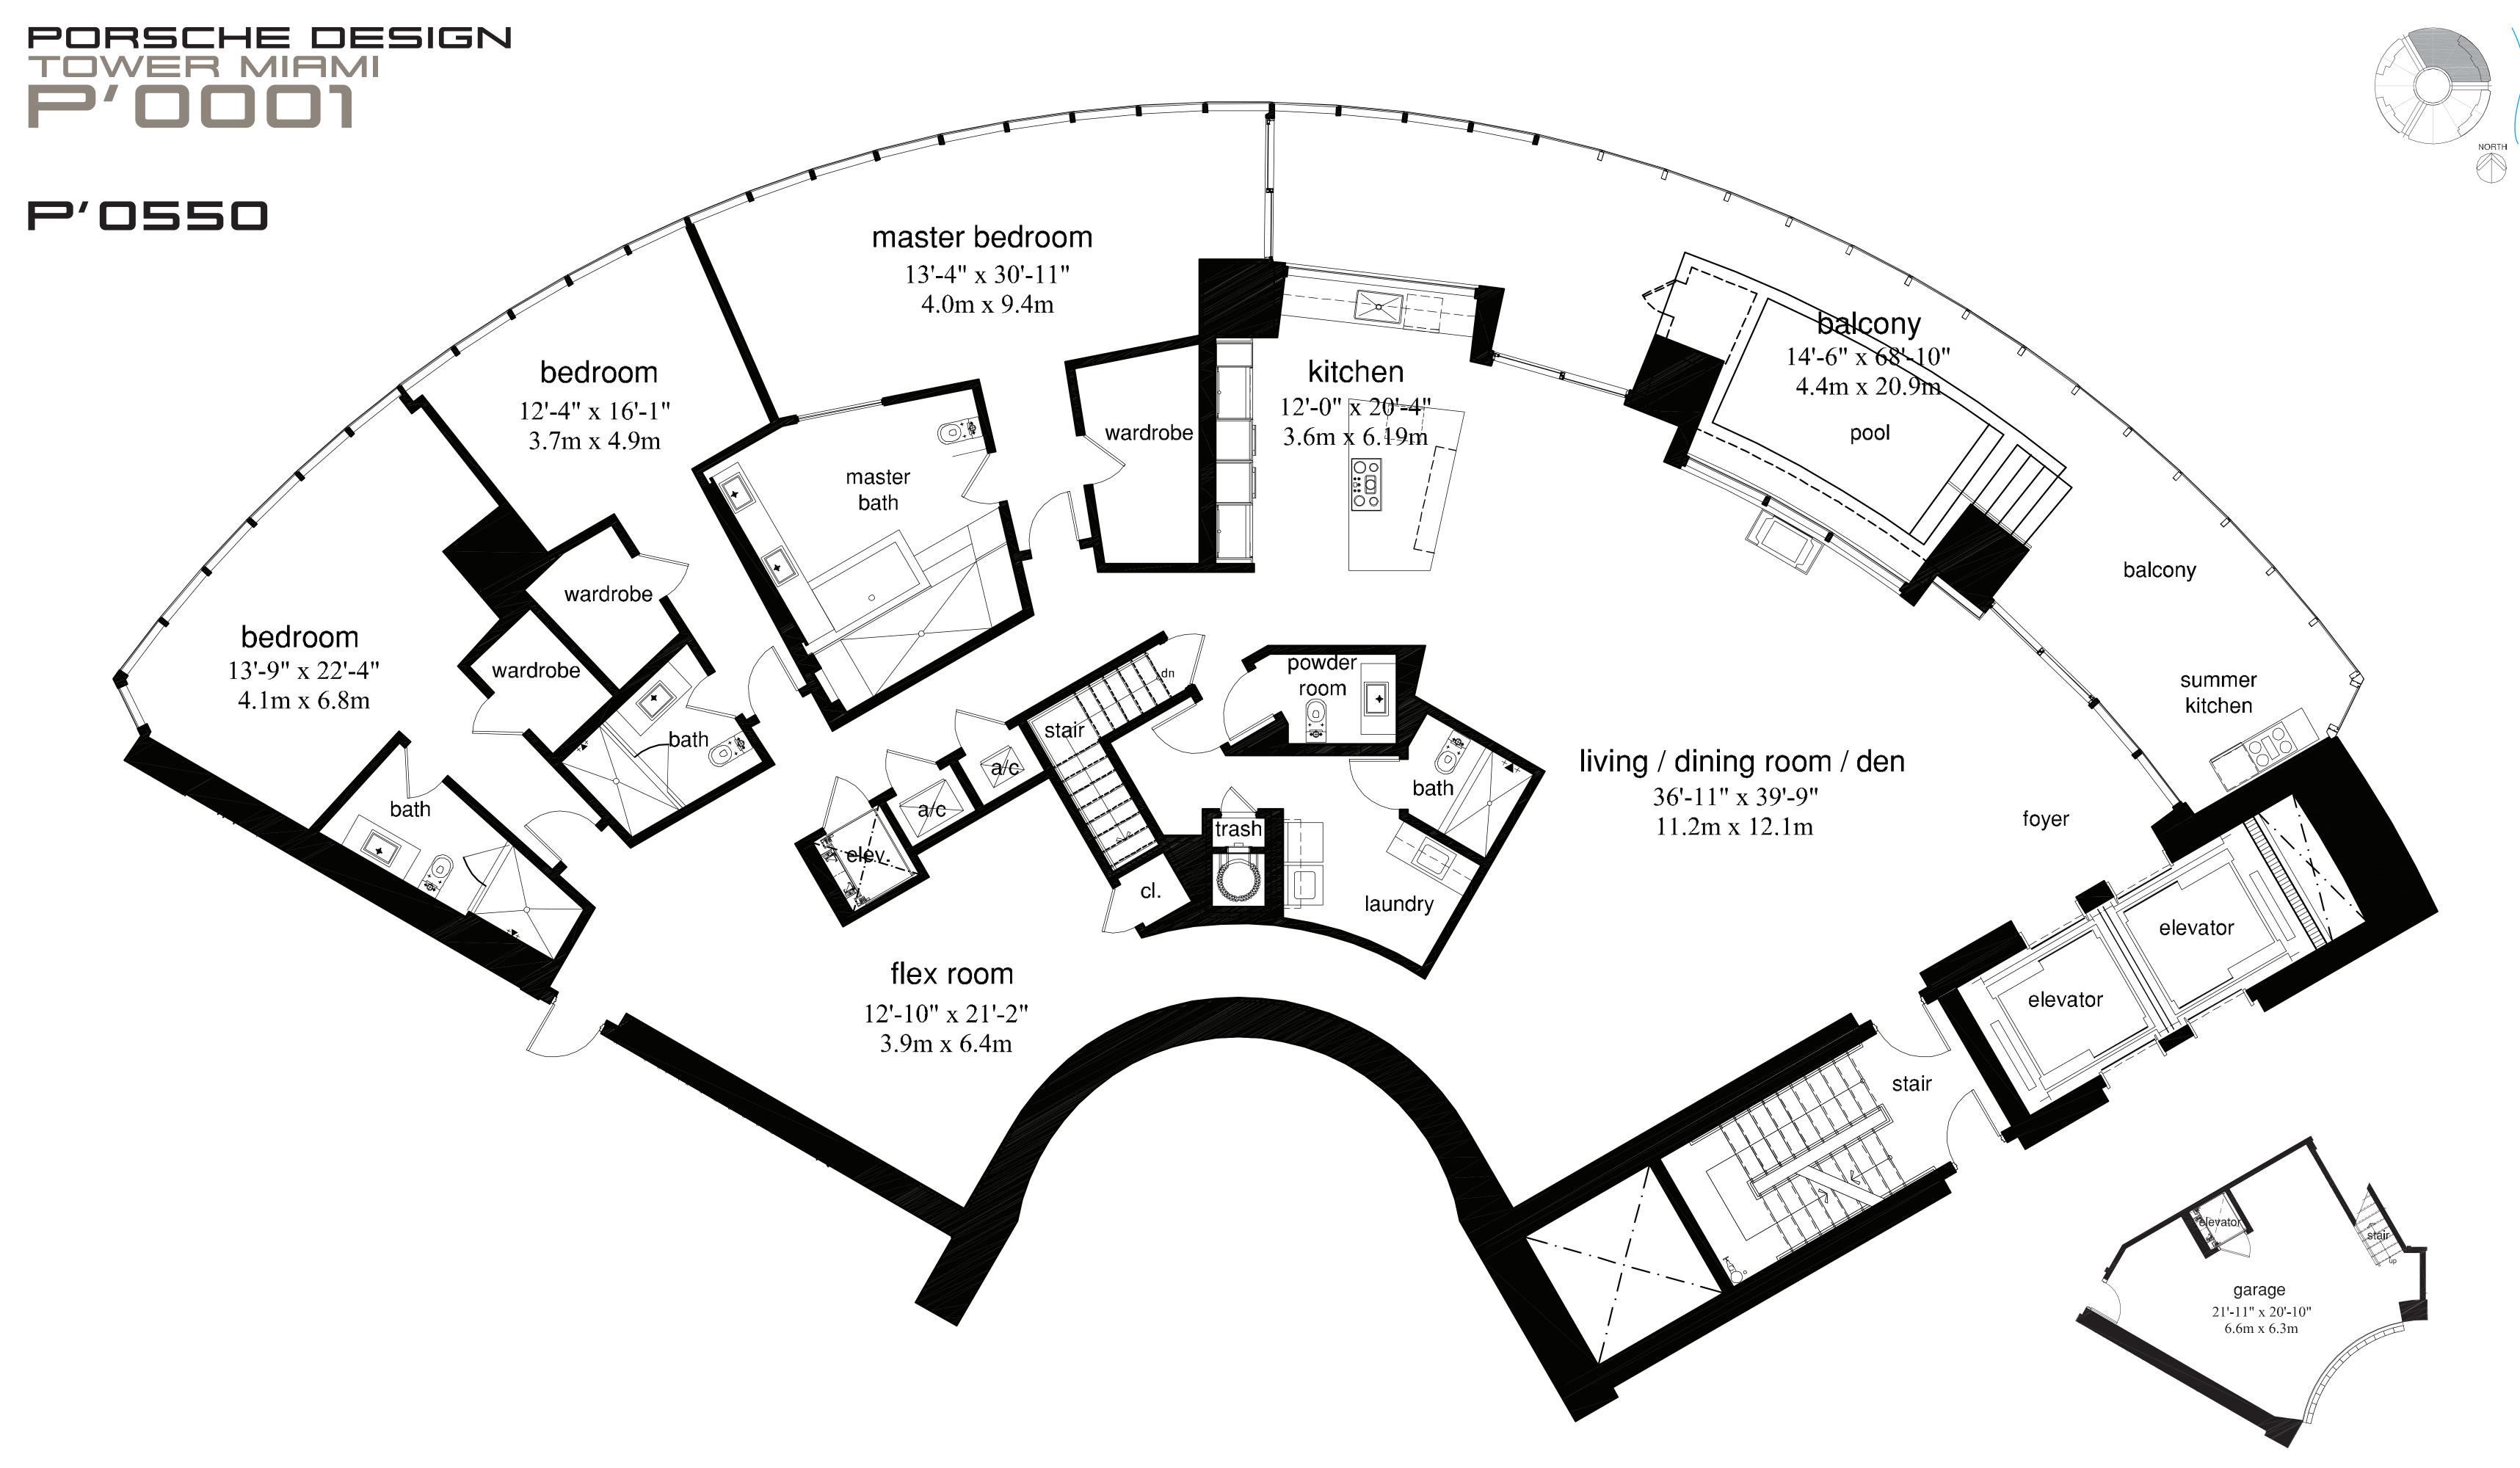

|                                 | 288   26.7                      |
| Garage   | 542   50.3                      |                                 | 542   50.3                      |
| Total    | 2,676   248.4                   |                                 | 4,252   394.9                   |

## PORSCHE DESIGN TOWER MIAMI P'OO'





| Area     | SQ FT | $M^2$ |  |
|----------|-------|-------|--|
| Interior | 3,415 | 317.2 |  |
| Balcony  | 831   | 77.2  |  |
| Garage   | 503   | 46.7  |  |
| Total    | 4,749 | 441.1 |  |



| Area     | SQ FT | M <sup>2</sup> |  |
|----------|-------|----------------|--|
| Interior | 3,785 | 351.6          |  |
| Balcony  | 831   | 77.2           |  |
| Garage   | 569   | 52.8           |  |
| Total    | 5,185 | 481.6          |  |



| Area     | SQ FT | $M^2$ |  |
|----------|-------|-------|--|
| Interior | 4,513 | 419.2 |  |
| Balcony  | 831   | 77.2  |  |
| Garage   | 569   | 52.8  |  |
| Total    | 5,913 | 549.2 |  |



5,343 | 496.3

4,131 | 383.7

9,474 | 880.1



orientation and awnings], balcony/lanais [including configuration, size and railing/balustrade], structure and mechanical chases may

vary. The developer expressly reserves the right to make modifications, revisions, and changes it deems desirable in its sole and

absolute discretion and without notice.









| Area     | Lower [SQ FT   M <sup>2</sup> ] | Upper [SQ FT   M <sup>2</sup> ] | Total [SQ FT   M <sup>2</sup> ] |
|----------|---------------------------------|---------------------------------|---------------------------------|
| Interior |