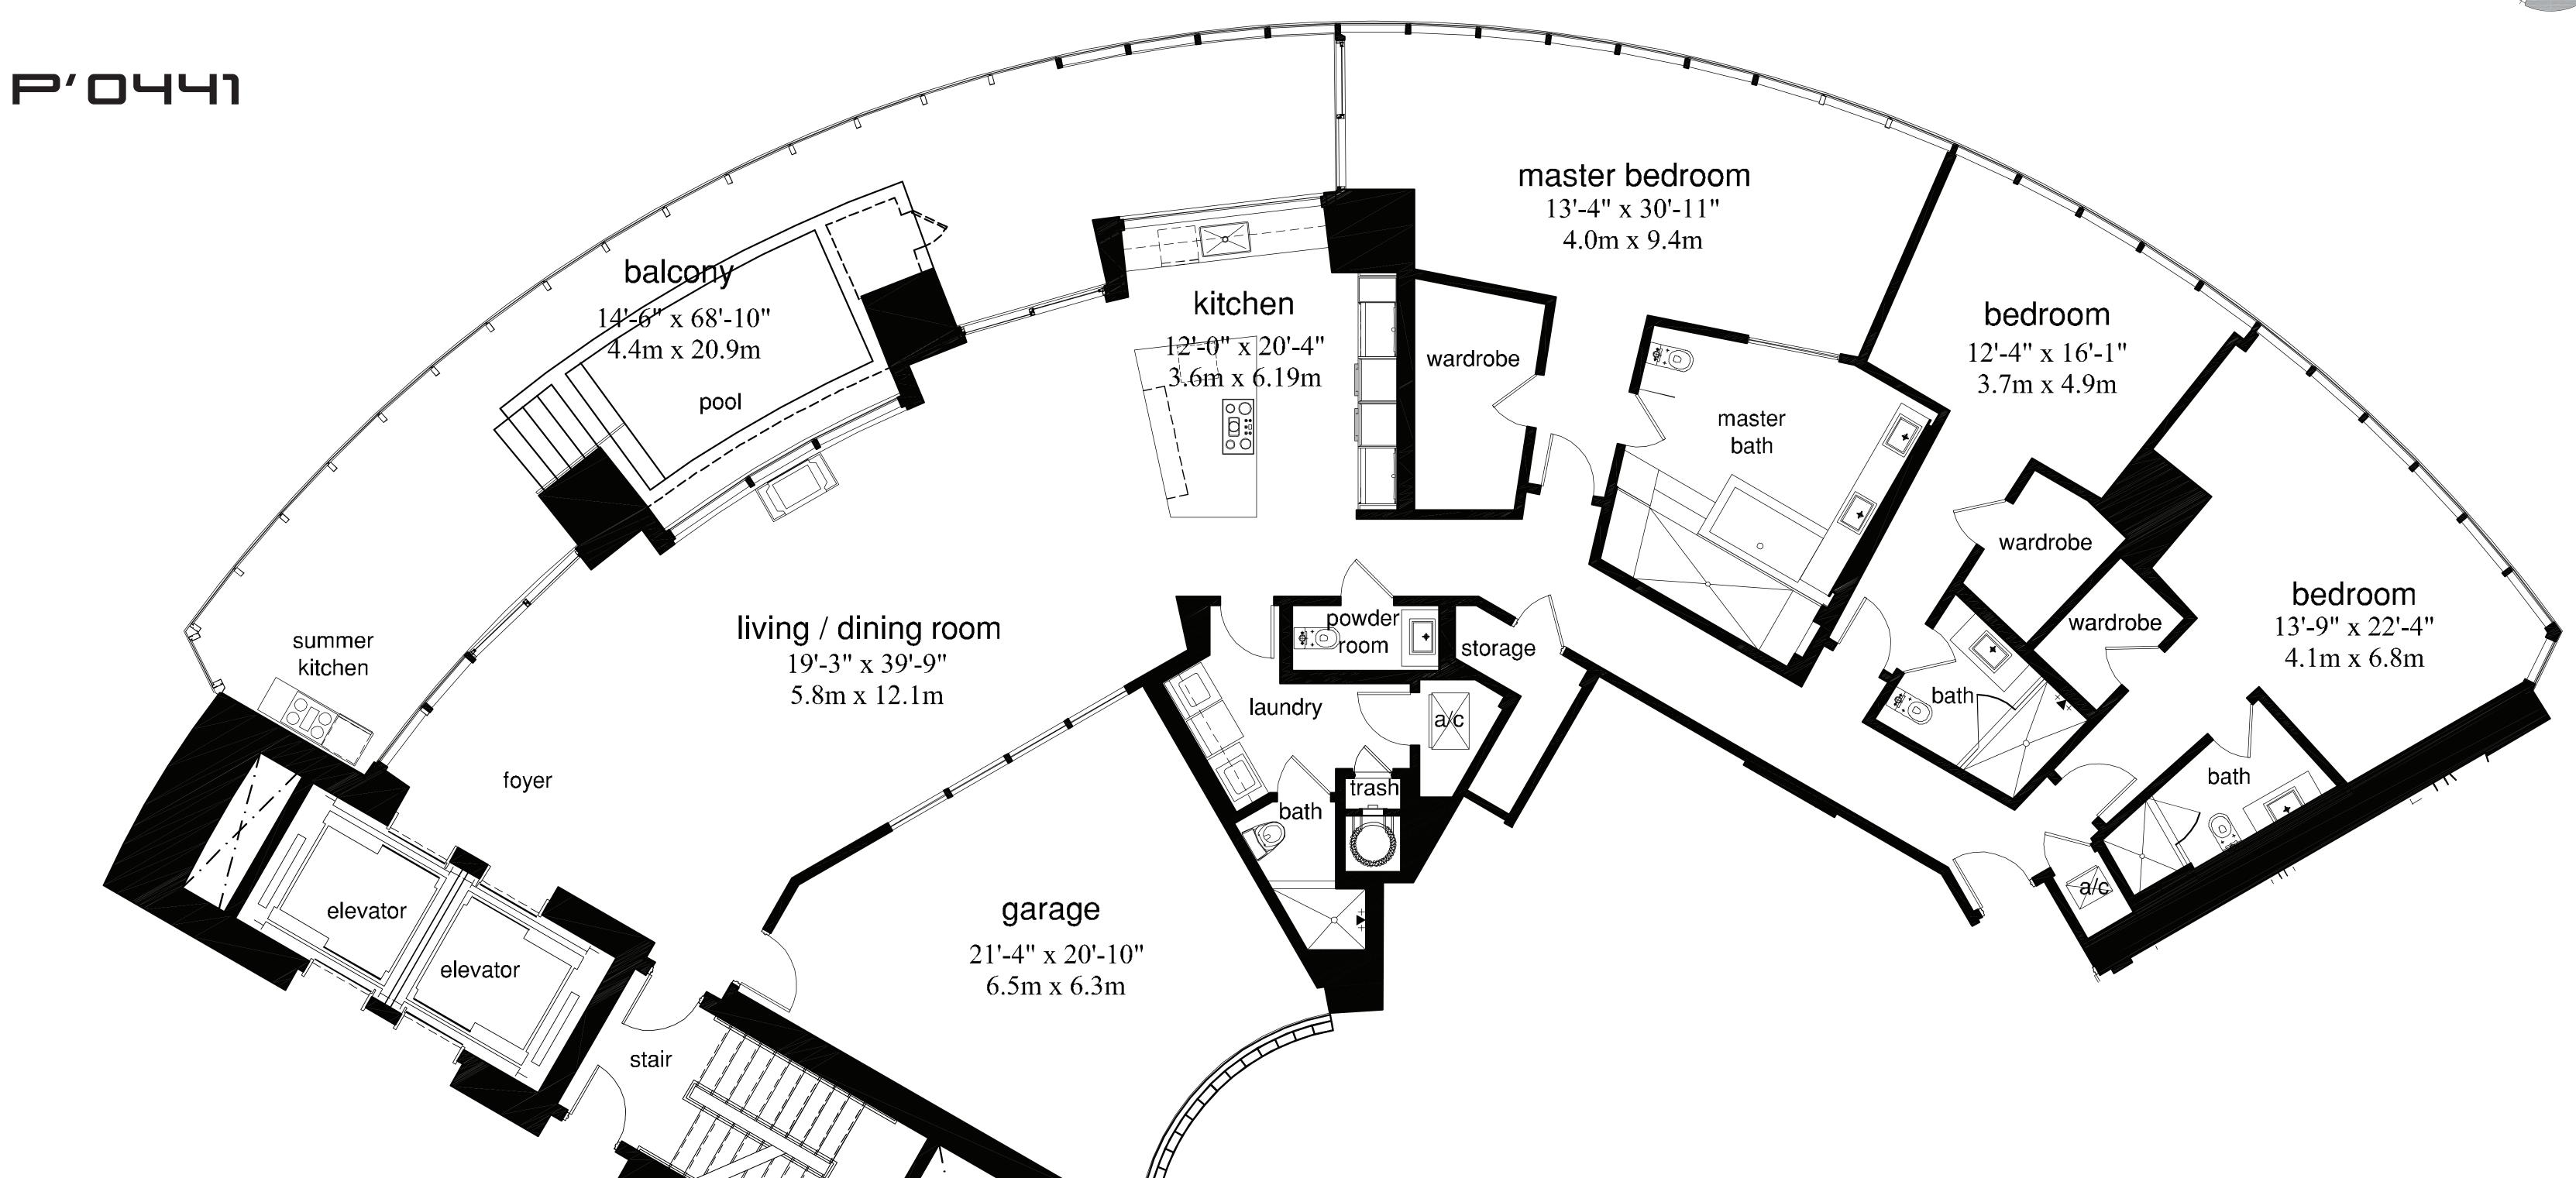

## PORSCHE DESIGN TOWER MIAMI P'OO'

| Area     | SQ FT | $M^2$ |  |
|----------|-------|-------|--|
| Interior | 3,415 | 317.2 |  |
| Balcony  | 831   | 77.2  |  |
| Garage   | 503   | 46.7  |  |
| Total    | 4,749 | 441.1 |  |

| Area     | SQ FT | M <sup>2</sup> |  |
|----------|-------|----------------|--|
| Interior | 3,785 | 351.6          |  |
| Balcony  | 831   | 77.2           |  |
| Garage   | 569   | 52.8           |  |
| Total    | 5,185 | 481.6          |  |

| Area     | SQ FT | $M^2$ |  |
|----------|-------|-------|--|
| Interior | 4,513 | 419.2 |  |
| Balcony  | 831   | 77.2  |  |
| Garage   | 569   | 52.8  |  |
| Total    | 5,913 | 549.2 |  |

5,343 | 496.3