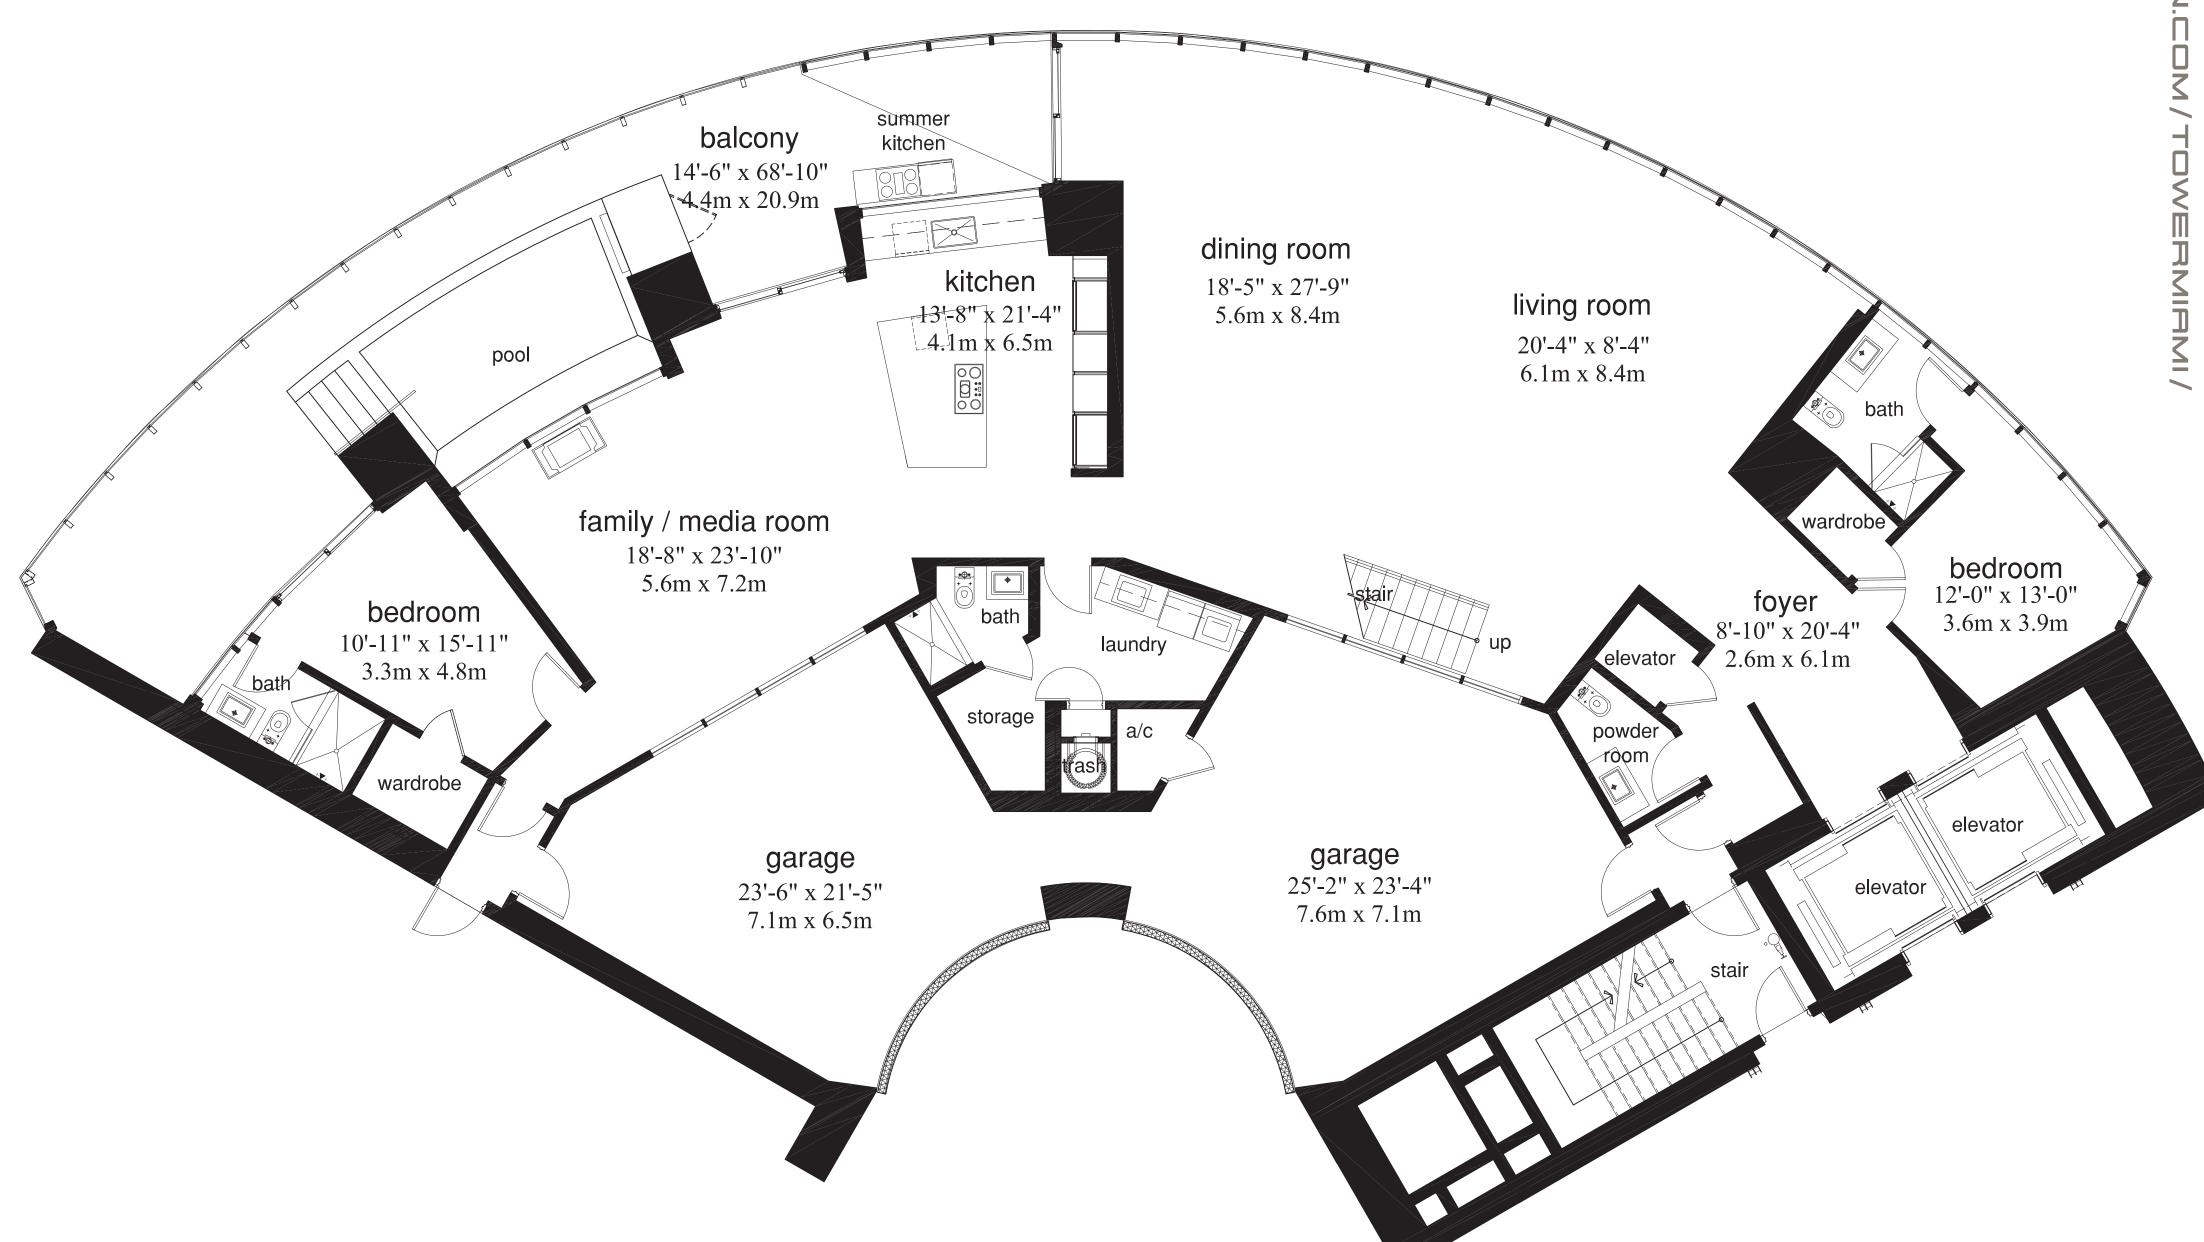

absolute discretion and without notice.

| Area     | Lower [SQ FT   M <sup>2</sup> ] | Upper [SQ FT   M <sup>2</sup> ] | Total [SQ FT   M <sup>2</sup> ] |
|----------|---------------------------------|---------------------------------|---------------------------------|
| Interior | 3,384   314.3                   | 3,300   306.5                   | 6,684   620.9                   |
| Balcony  | 831   77.2                      | 831   77.2                      | 1,662   154.4                   |
| Garage   | 1,128   104.8                   |                                 | 1,128   104.8                   |
| Total    | 5,343   496.3                   | 4,131   383.7                   | 9,474   880.1                   |