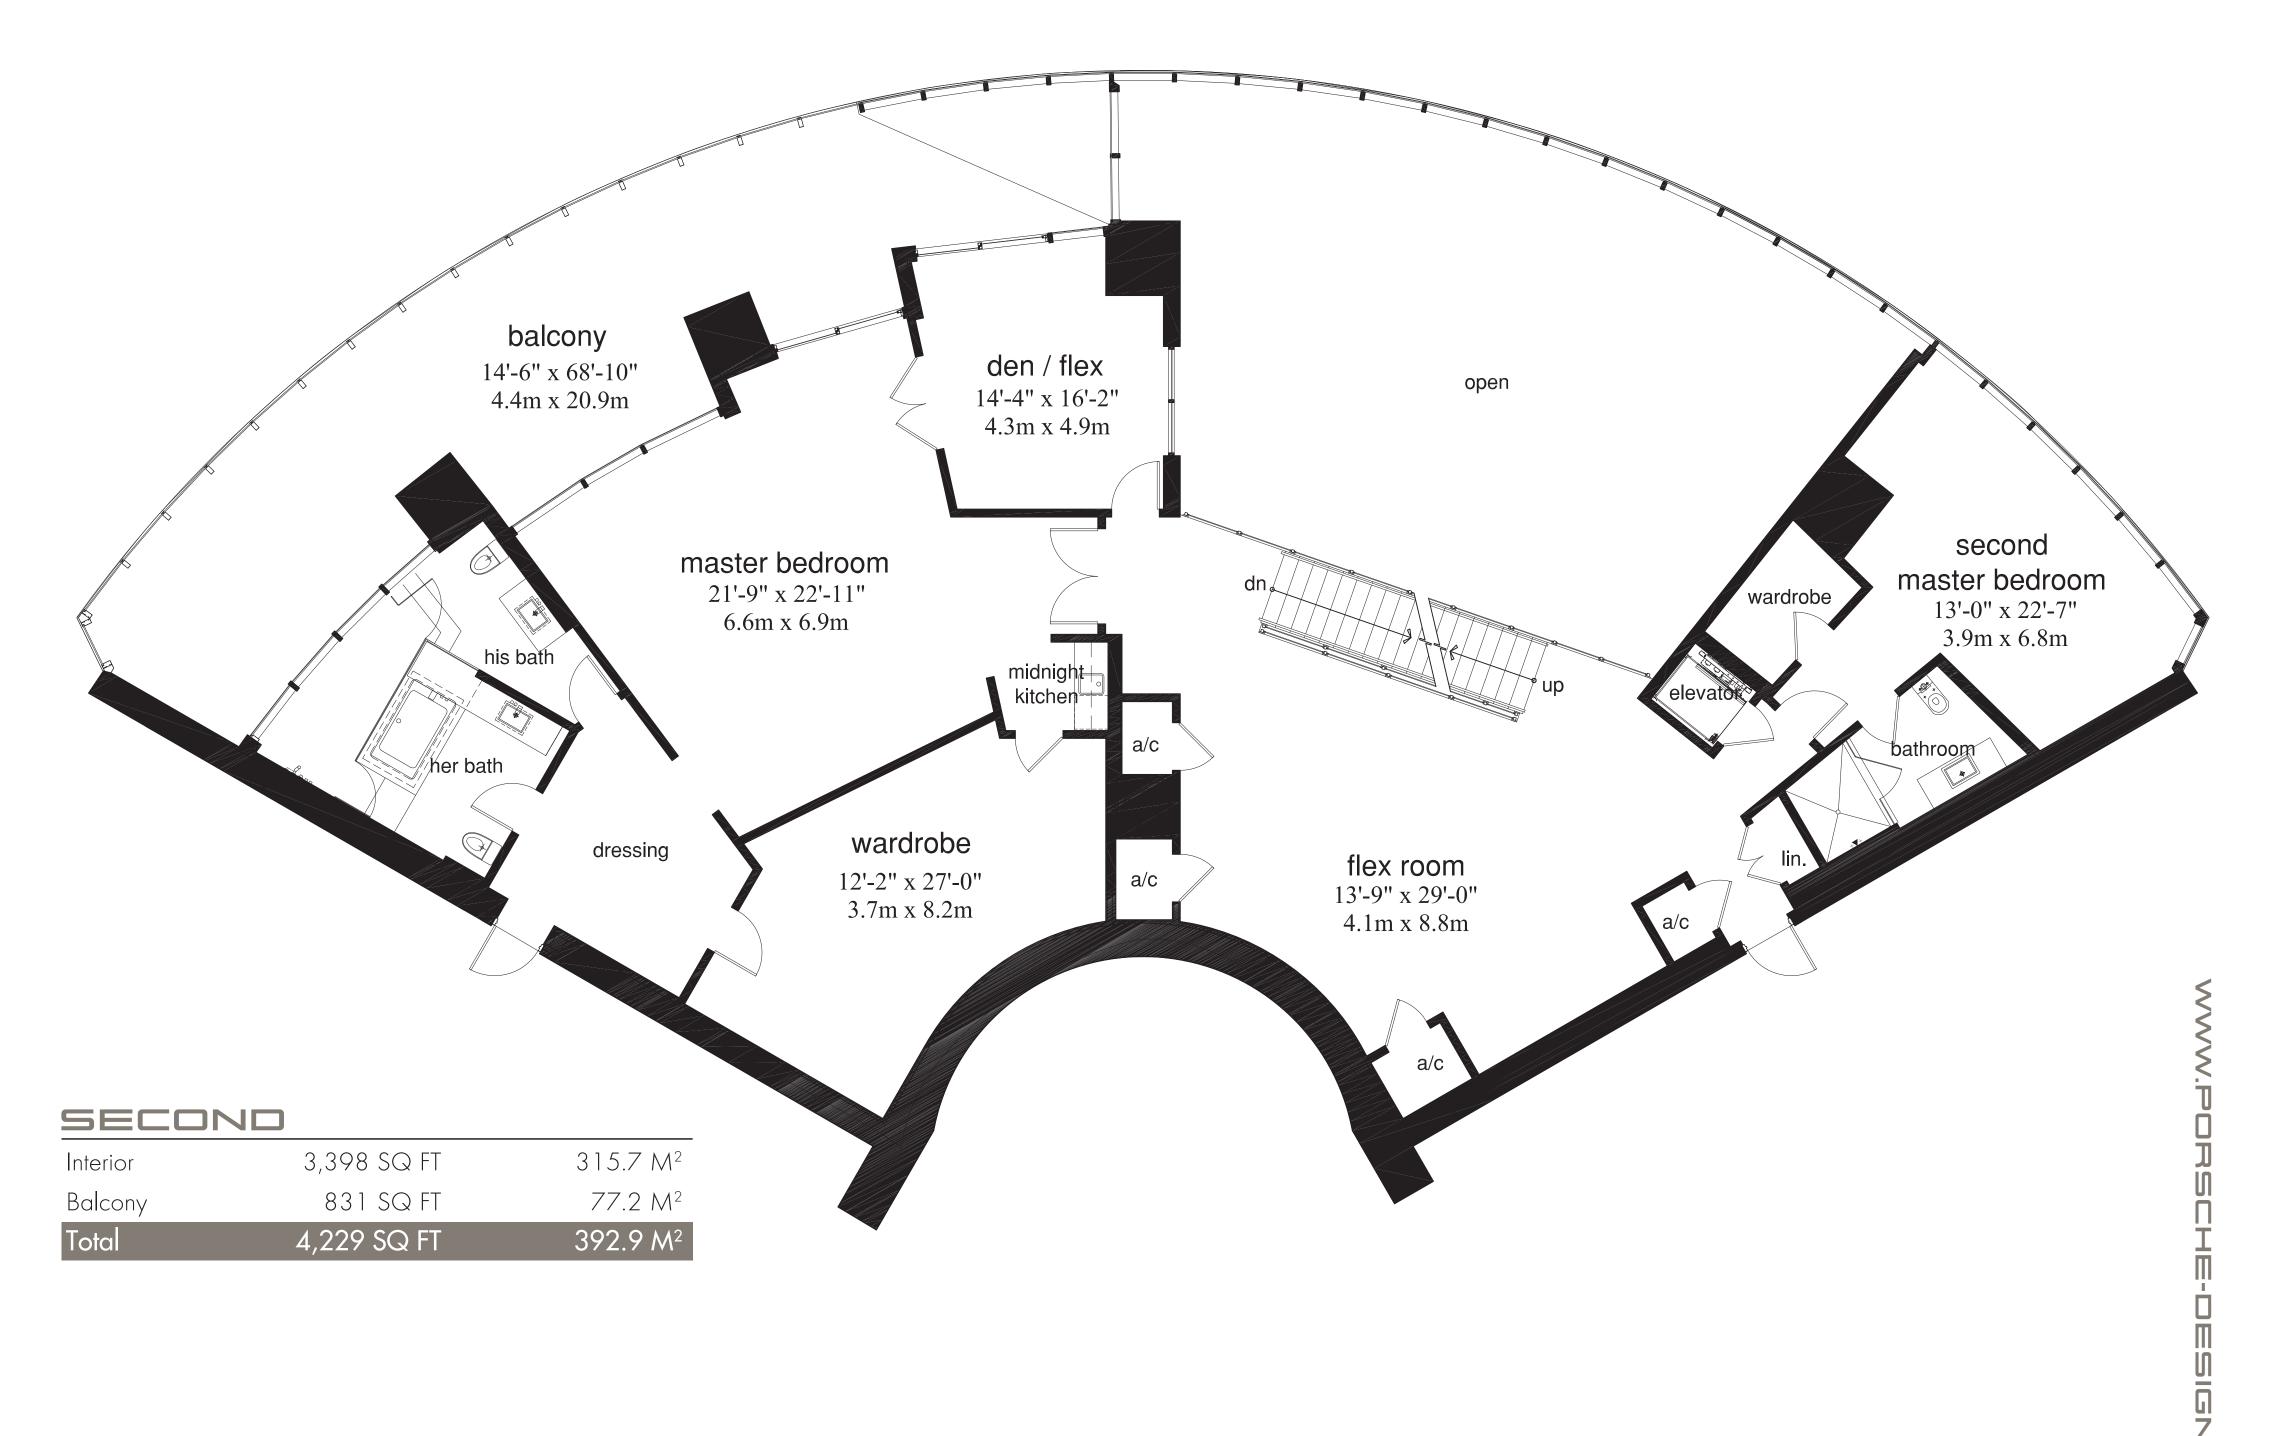

## PORSCHE DESIGN TOWER MIAMI P'OO'

| Area     | SQ FT | $M^2$ |  |
|----------|-------|-------|--|
| Interior | 3,415 | 317.2 |  |
| Balcony  | 831   | 77.2  |  |
| Garage   | 503   | 46.7  |  |
| Total    | 4,749 | 441.1 |  |

| Area     | SQ FT | M <sup>2</sup> |  |
|----------|-------|----------------|--|
| Interior | 3,785 | 351.6          |  |
| Balcony  | 831   | 77.2           |  |
| Garage   | 569   | 52.8           |  |
| Total    | 5,185 | 481.6          |  |

| Area     | SQ FT | $M^2$ |  |
|----------|-------|-------|--|
| Interior | 4,513 | 419.2 |  |
| Balcony  | 831   | 77.2  |  |
| Garage   | 569   | 52.8  |  |
| Total    | 5,913 | 549.2 |  |

5,343 | 496.3