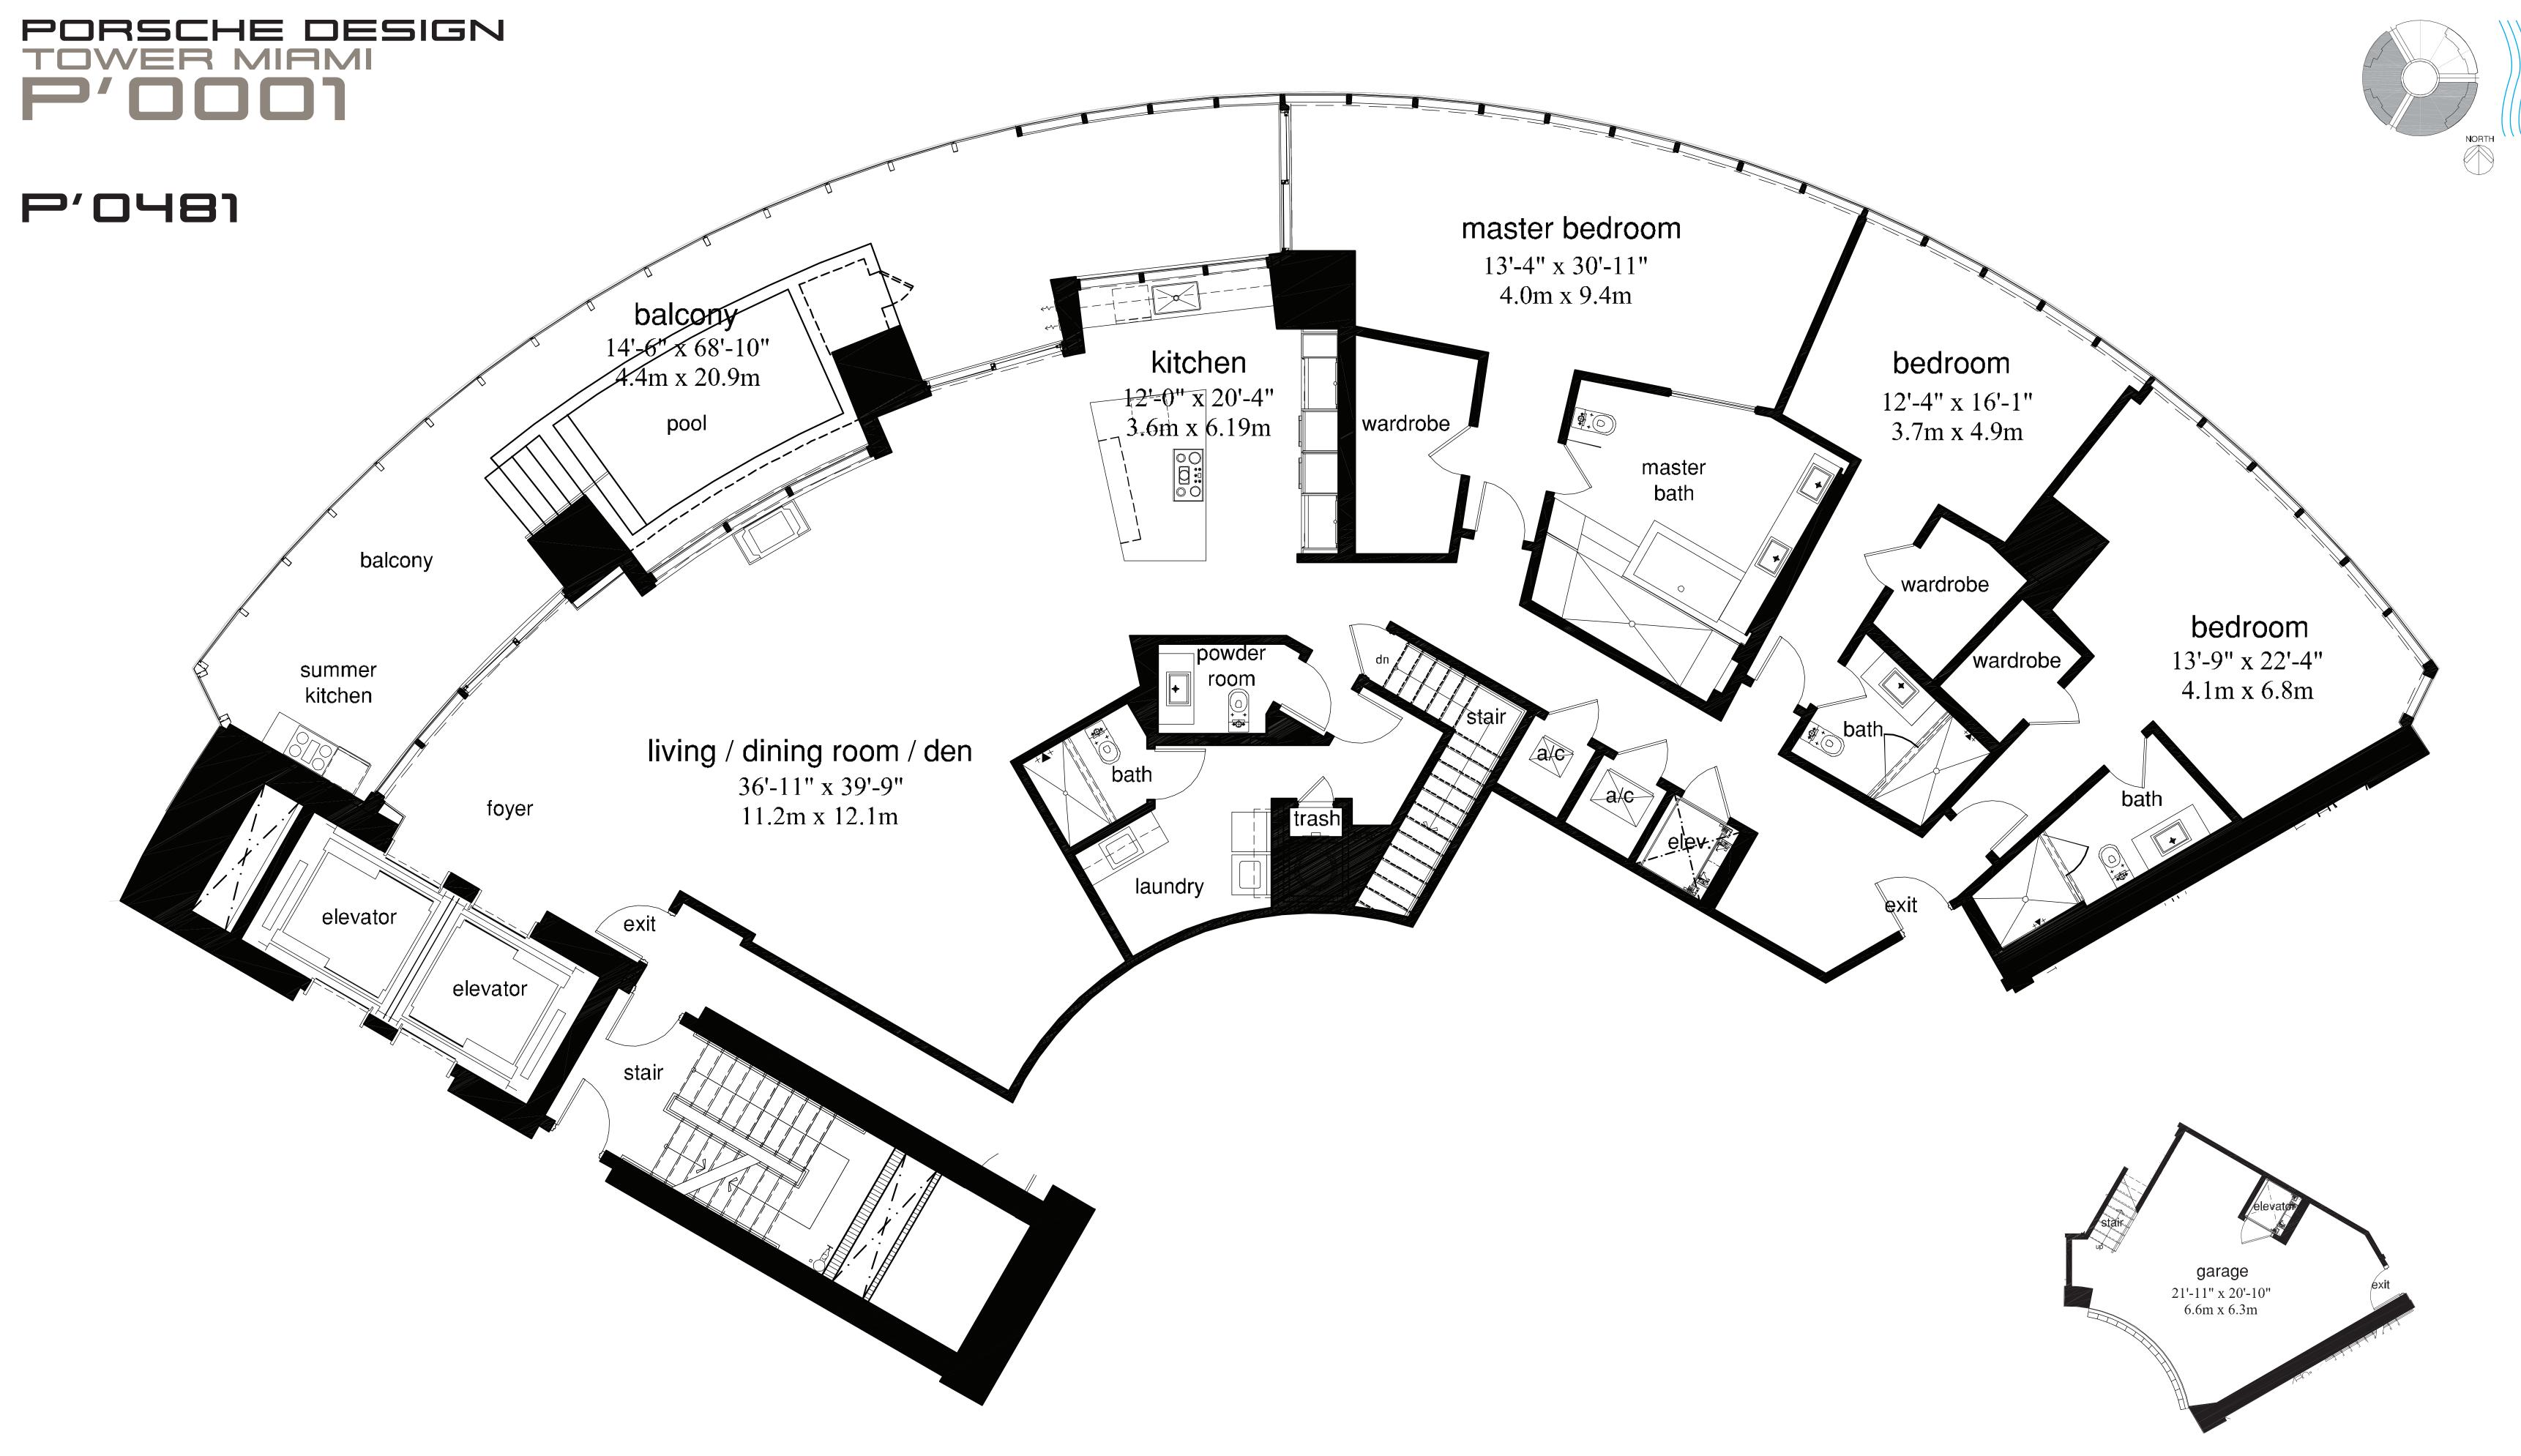

-|---------------------------------|---------------------------------|---------------------------------|
| Interior | 1,846   171.4                   | 1,576   146.4                   | 3,422   317.9                   |
| Balcony  | 288   26.7                      |                                 | 288   26.7                      |
| Garage   | 542   50.3                      |                                 | 542   50.3                      |
| Total    | 2,676   248.4                   |                                 | 4,252   394.9                   |

## PORSCHE DESIGN TOWER MIAMI P'OO'





| Area     | SQ FT | $M^2$ |  |
|----------|-------|-------|--|
| Interior | 3,415 | 317.2 |  |
| Balcony  | 831   | 77.2  |  |
| Garage   | 503   | 46.7  |  |
| Total    | 4,749 | 441.1 |  |



| Area     | SQ FT | M <sup>2</sup> |  |
|----------|-------|----------------|--|
| Interior | 3,785 | 351.6          |  |
| Balcony  | 831   | 77.2           |  |
| Garage   | 569   | 52.8           |  |
| Total    | 5,185 | 481.6          |  |



| Area     | SQ FT | $M^2$ |  |
|----------|-------|-------|--|
| Interior | 4,513 | 419.2 |  |
| Balcony  | 831   | 77.2  |  |
| Garage   | 569   | 52.8  |  |
| Total    | 5,913 | 549.2 |  |



5,343 | 496.3

4,131 | 383.7

9,474 | 880.1



orientation and awnings], balcony/lanais [including configuration, size and railing/balustrade], structure and mechanical chases may

vary. The developer expressly reserves the right to make modifications, revisions, and changes it deems desirable in its sole and

absolute discretion and without notice.