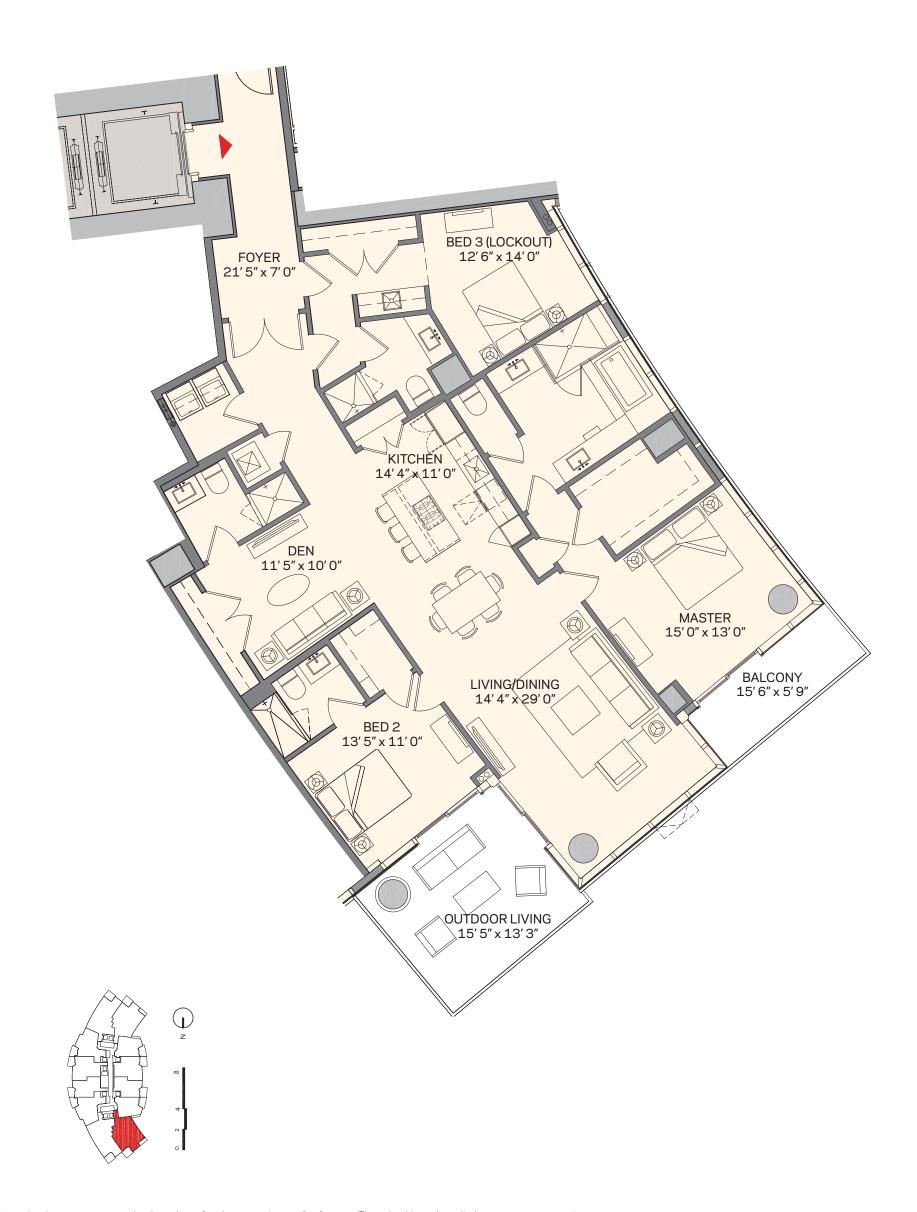

# 2 Bedroom + Den | 3 Bath

1,952 sq. ft. | 181 m<sup>2</sup> Interior: 1,753 sq. ft. | 163 m<sup>2</sup> Outdoor: 199 sq. ft. | 18 m<sup>2</sup>

OUTDOOR LIVING 18'8" x 11'3"

MASTER 12'7" x 13'0"

LIVING/DINING 14' 0" x 28' 0"

These drawings are conceptual only and are for the convenience of reference. They should not be relied upon as representations, express or implied, of the final detail of the residences. Units shown are examples of unit types and may not depict actual units. Stated square footages are ranges for a particular unit type and are measured to the exterior boundaries of the exterior walls and the centerline of interior demising walls and in fact vary from the area that would be determined by using the description and definition of the "Unit" set forth in the Declaration (which generally only includes the interior airspace between the perimeter walls and excludes interior structural components). Note that measurements of rooms set forth on this floor plan are generally taken at the greatest points of each given room (as if the room were a perfect rectangle), without regard for any cutouts. Accordingly, the area of the actual room will typically be smaller than the product obtained by multiplying the stated length times width. All dimensions are approximate and may vary with actual construction, and all floor plans and development plans are subject to change. See Legal Disclaimers on Final Page