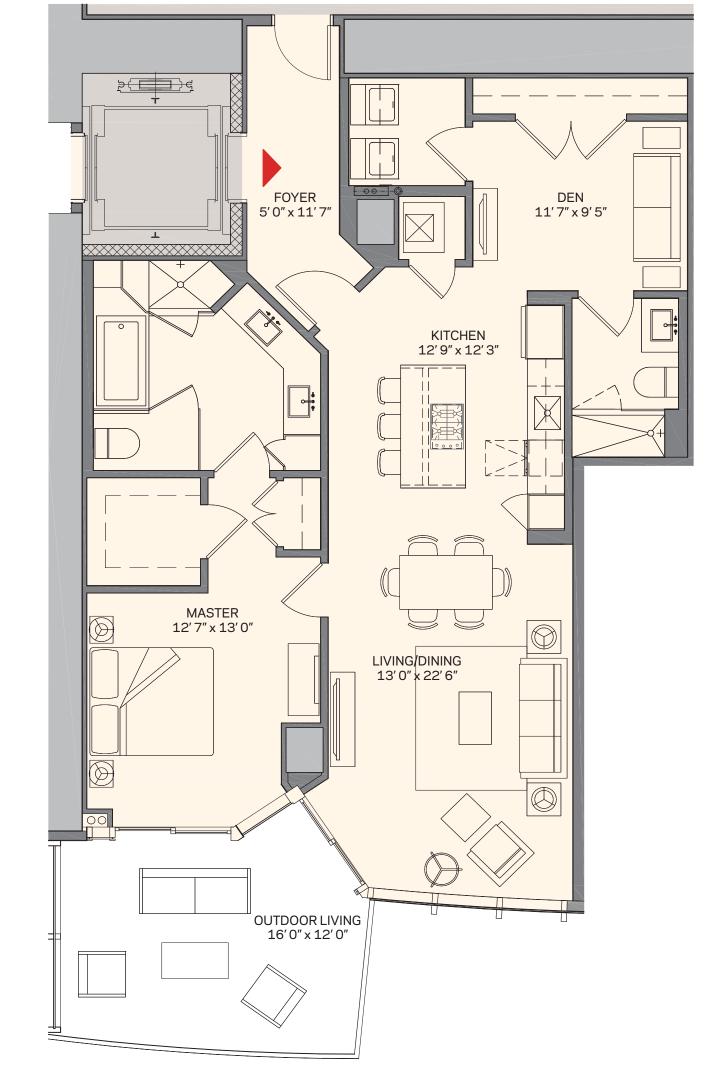

# 1 Bedroom + Den Residences

Residence A1 Residence B1

## 1 Bedroom + Den | 2 Bath

 Total:
 1,521 sq. ft. |
 141 m²

 Interior:
 1,318 sq. ft. |
 122 m²

 Outdoor:
 205 sq. ft. |
 19 m²