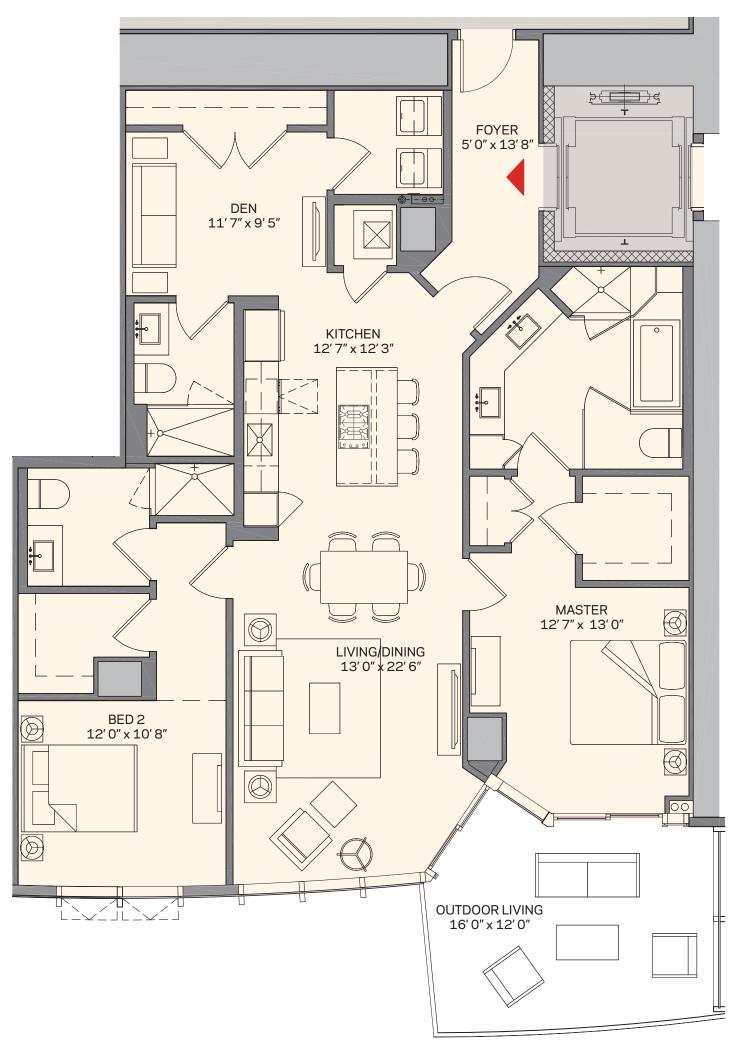

### 1 Bedroom + Den | 2 Bath

 Total:
 1,491 sq. ft. |
 138 m²

 Interior:
 1,294 sq. ft. |
 120 m²

 Outdoor:
 197 sq. ft. |
 18 m²

These drawings are conceptual only and are for the convenience of reference. They should not be relied upon as representations, express or implied, of the final detail of the residences. Units shown are examples of unit types and may not depict actual units. Stated square footages are ranges for a particular unit type and are measured to the exterior boundaries of the exterior walls and the centerline of interior demising walls and in fact vary from the area that would be determined by using the description and definition of the "Unit" set forth in the Declaration (which generally only includes the interior airspace between the perimeter walls and excludes interior structural components). Note that measurements of rooms set forth on this floor plan are generally taken at the greatest points of each given room (as if the room were a perfect rectangle), without regard for any cutouts. Accordingly, the area of the actual room will typically be smaller than the product obtained by multiplying the stated length times width. All dimensions are approximate and may vary with actual construction, and all floor plans and development plans are subject to change. See Legal Disclaimers on Final Page