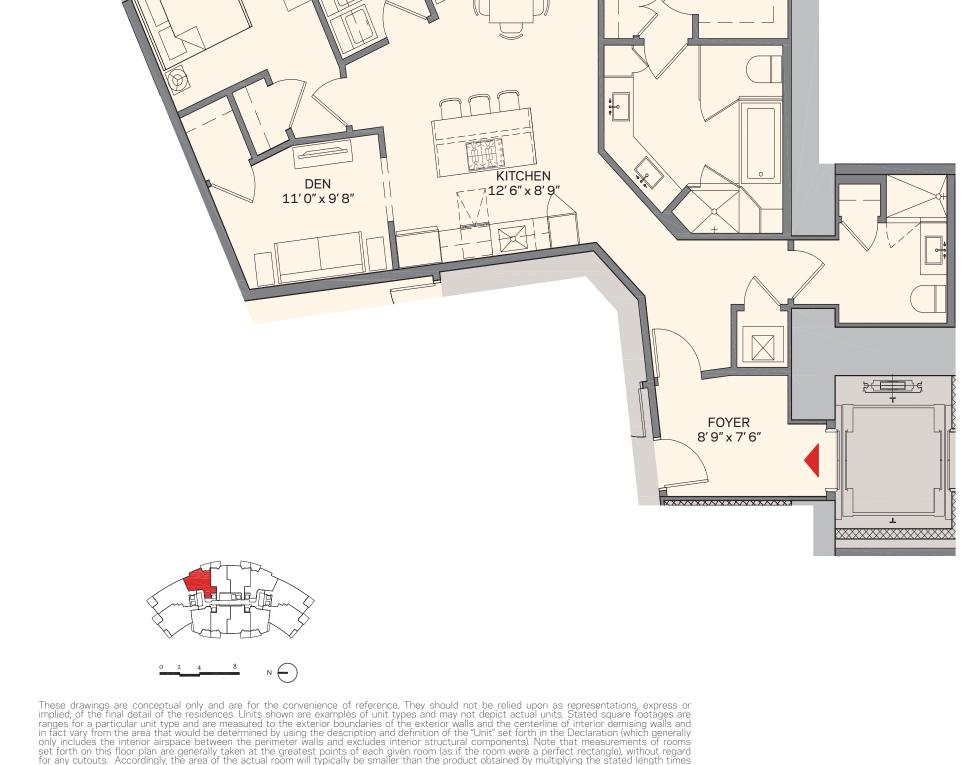

# 2 Bedroom + Den Residences

Residence C1 Residence D1

BED 2 11'3" x 11'0"

These drawings are conceptual only and are for the convenience of reference. They should not be relied upon as representations, express or implied, of the final detail of the residences. Units shown are examples of unit types and may not depict actual units. Stated square footages are ranges for a particular unit type and are measured to the exterior boundaries of the exterior walls and the centerline of interior demising walls and in fact vary from the area that would be determined by using the description and definition of the "Unit" set forth in the Declaration (which generally only includes the interior airspace between the perimeter walls and excludes interior structural components). Note that measurements of rooms set forth on this floor plan are generally taken at the greatest points of each given room (as if the room were a perfect rectangle), without regard for any cutouts. Accordingly, the area of the actual room will typically be smaller than the product obtained by multiplying the stated length times width. All dimensions are approximate and may vary with actual construction, and all floor plans and development plans are subject to change. See Legal Disclaimers on Final Page