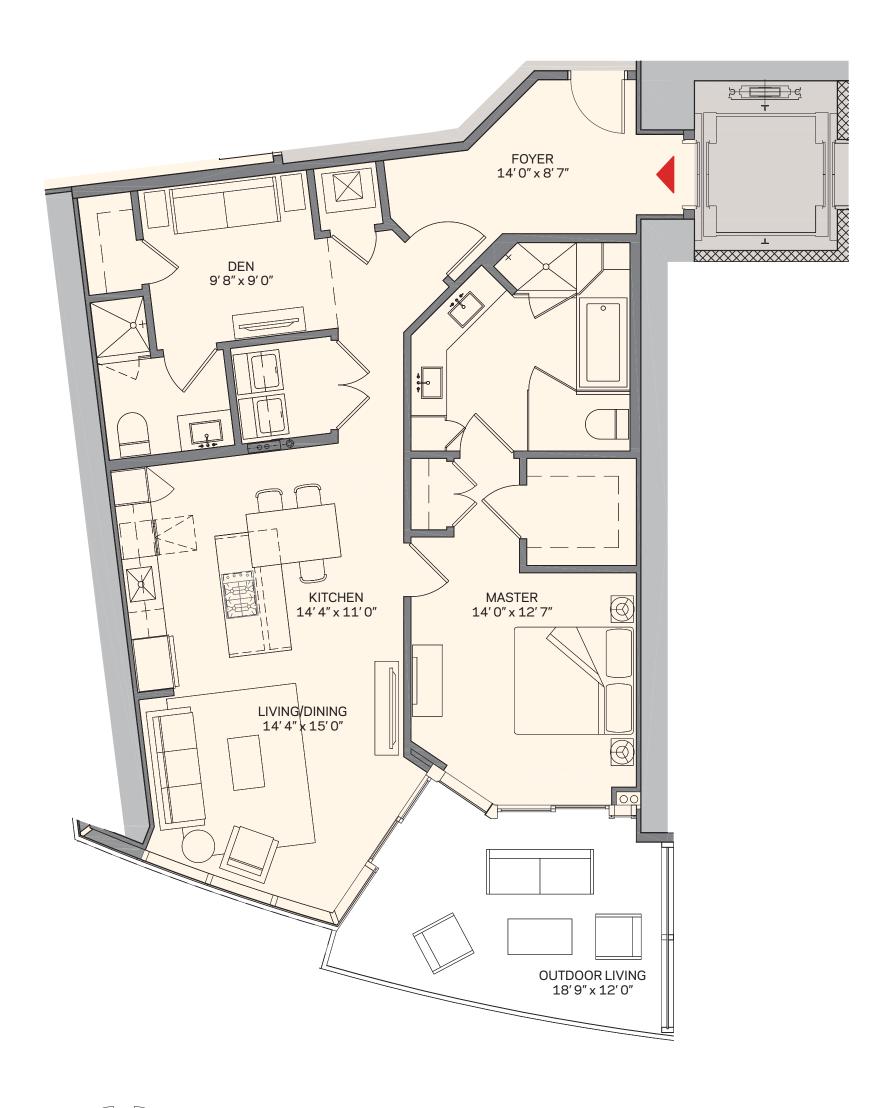

# 1 Bedroom + Den Residences

Residence A1 Residence B1

### 1 Bedroom + Den | 2 Bath

 Total:
 1,491 sq. ft. |
 138 m²

 Interior:
 1,294 sq. ft. |
 120 m²

 Outdoor:
 197 sq. ft. |
 18 m²