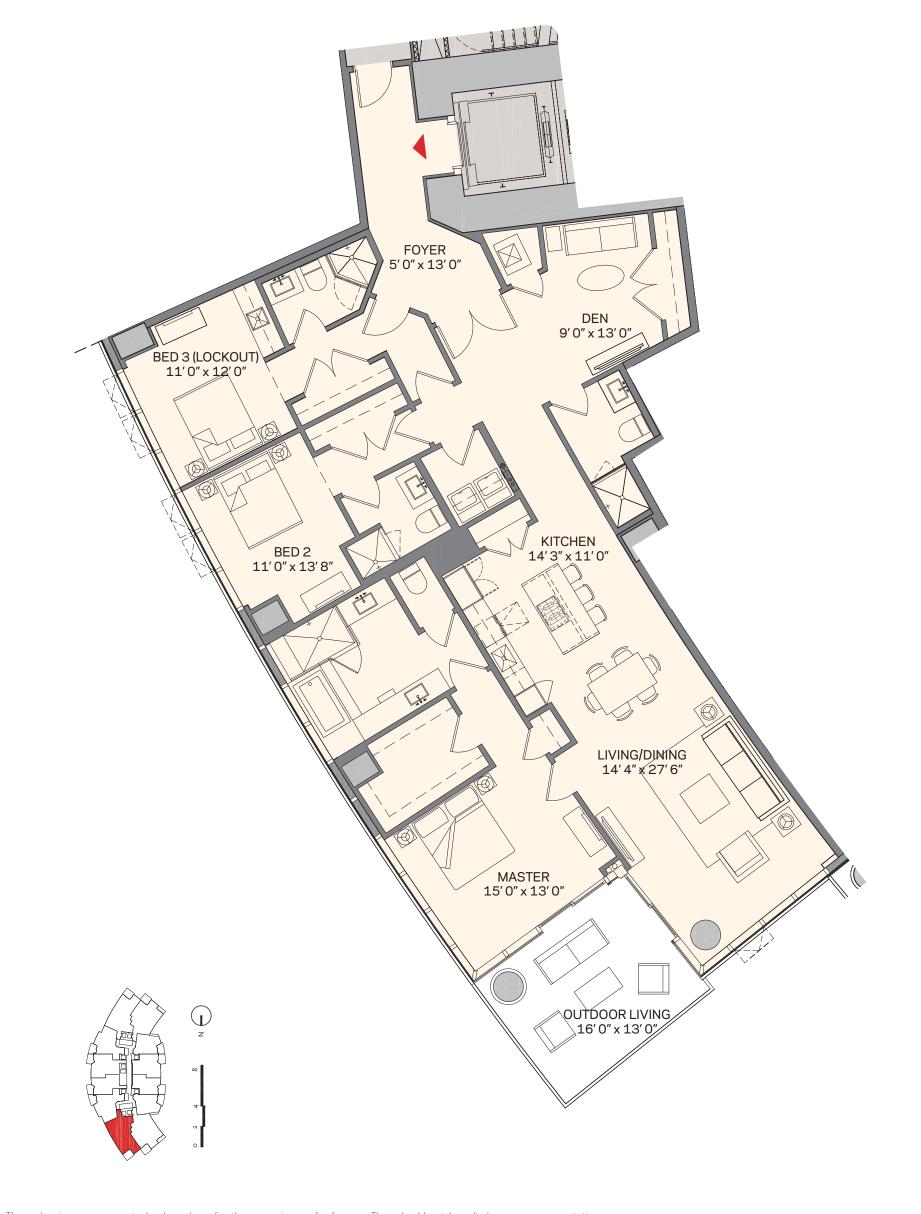

# 3 Bedroom + Den Residences

Residence E1 Residence F1

### 3 Bedroom + Den | 4 Bath

 Total:
 2,578 sq. ft. |
 240 m²

 Interior:
 2,376 sq. ft. |
 221m²

 Outdoor:
 202 sq. ft. |
 19 m²