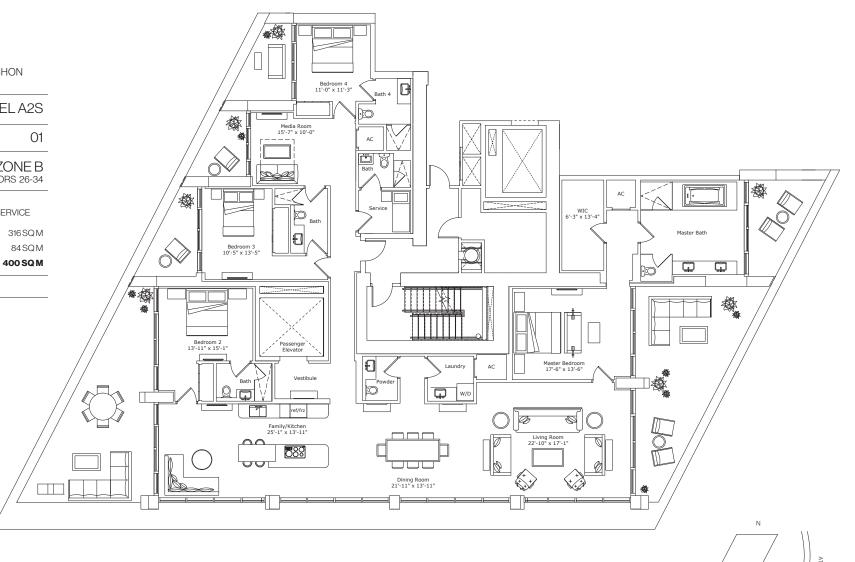

FORTUNE INTERNATIONAL

#### **CREATED BY**

HERZOG & DE MEURON

#### INTERIOR ARCHITECTURE

PYR LED BY PIERRE-YVES ROCHON

| SIGNATURE RESIDENC                                                                                             | MODEL A2S              |
|----------------------------------------------------------------------------------------------------------------|------------------------|
| LINE                                                                                                           | 01                     |
| BUILDING ZONE                                                                                                  | ZONE B<br>FLOORS 26-34 |
| RESIDENCE DESCRIPTION<br>4 BED/5.5 BATH + FAMILY + MEDIA + SERVICE<br>QUARTERS<br>NITEPIOR 3396 SO ET 316 SQ M |                        |

 INTERIOR
 3,396 SQ FT
 316 SQ M

 OUTDOOR LIVING
 909 SQ FT
 84 SQ M

 TOTAL
 4,305 SQ FT
 400 SQ M

#### JADESIGNATURE.COM

FORTUNE INTERNATIONAL