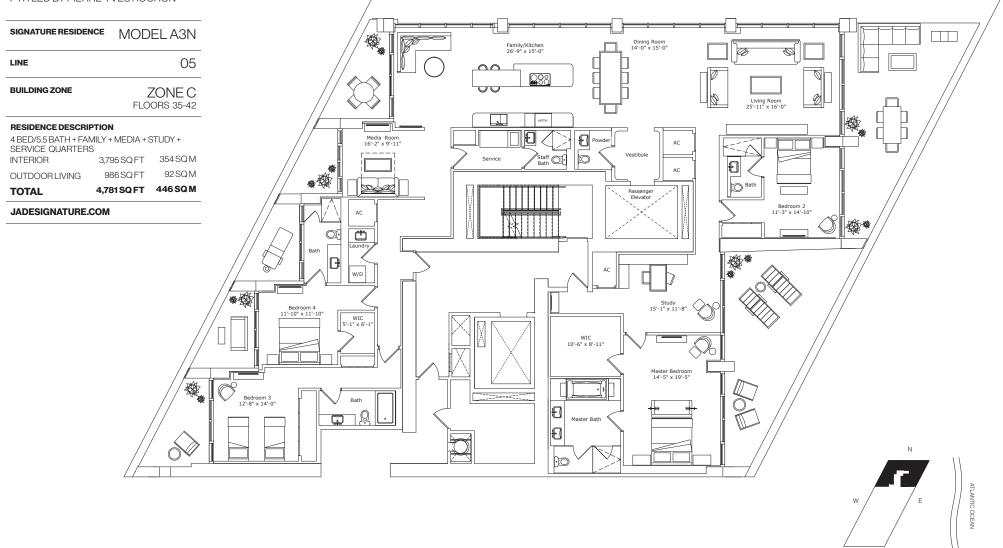

#### **CREATED BY**

HERZOG & DE MEURON

#### INTERIOR ARCHITECTURE

PYR LED BY PIERRE-YVES ROCHON

| SIGNATURE RESIDENCE | MODEL D4               |
|---------------------|------------------------|
| LINE                | 03                     |
| BUILDING ZONE       | ZONE C<br>FLOORS 35-42 |
|                     |                        |

#### **RESIDENCE DESCRIPTION**

3 BED/4.5 BATH + FAMILY + SERVICE QUARTERS

| TOTAL          | 3,909 SQ FT | 363 SQ M |
|----------------|-------------|----------|
| OUTDOOR LIVING | 946 SQ FT   | 88 SQ M  |
| INTERIOR       | 2,963 SQ FT | 275 SQ M |

#### JADESIGNATURE.COM

S

FORTUNE INTERNATIONAL