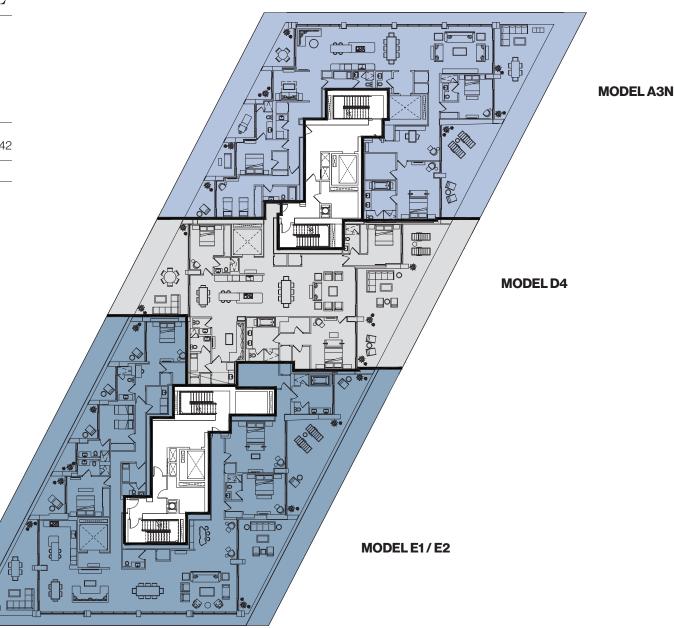

#### INTERIOR ARCHITECTURE

PYR LED BY PIERRE-YVES ROCHON

| SIGNATURE RESIDENCE | MODEL D4               |
|---------------------|------------------------|
| LINE                | 03                     |
| BUILDING ZONE       | ZONE C<br>FLOORS 35-42 |
|                     |                        |

#### **RESIDENCE DESCRIPTION**

3 BED/4.5 BATH + FAMILY + SERVICE QUARTERS

| TOTAL          | 3,909 SQ FT | 363 SQ M |
|----------------|-------------|----------|
| OUTDOOR LIVING | 946 SQ FT   | 88 SQ M  |
| INTERIOR       | 2,963 SQ FT | 275 SQ M |

#### JADESIGNATURE.COM

S

FORTUNE INTERNATIONAL