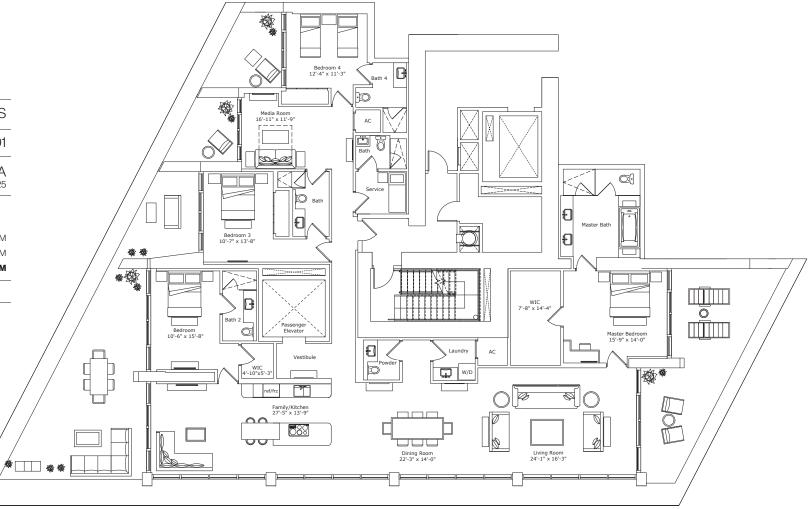

#### INTERIOR ARCHITECTURE

PYR LED BY PIERRE-YVES ROCHON

| SIGNATURE RESIDENCE                                                       | MODEL A1S             |
|---------------------------------------------------------------------------|-----------------------|
| LINE                                                                      | 01                    |
| BUILDING ZONE                                                             | ZONE A<br>FLOORS 5-25 |
| <b>RESIDENCE DESCRIPTION</b><br>4 BED/5.5 BATH + FAMILY + MEDIA + SERVICE |                       |

| TOTAL          | 4,279 SQ FT | 398 SQ M |
|----------------|-------------|----------|
| OUTDOOR LIVING | 867 SQ FT   | 81 SQ M  |
| INTERIOR       | 3,412 SQ FT | 317 SQ M |
| QUARTERS       |             | SERVICE  |

#### JADESIGNATURE.COM

**FORTUNE INTERNATIONAL** 