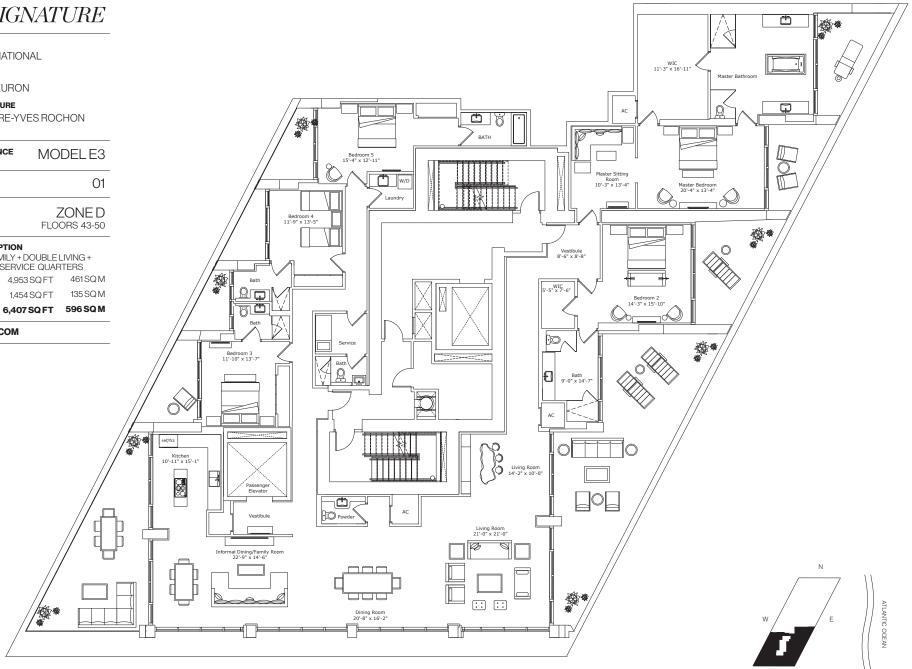

FORTUNE INTERNATIONAL GROUP

## **CREATED BY**

HERZOG & DE MEURON

### **INTERIOR ARCHITECTURE**

PYR LED BY PIERRE-YVES ROCHON

| SIGNATURE RESIDENCE  | MODEL E3-5001            |
|----------------------|--------------------------|
| LINE                 | 05                       |
| <b>BUILDING ZONE</b> | ZONE D<br>FLOORS 43 - 50 |

### **RESIDENCE DESCRIPTION**

5 BED / 6.5 BATH + FAMILY + DOUBLE LIVING + INFORMAL DINING + SERVICE QUARTERS

| TOTAL          | 6,407 SQ FT 596 SQ M |
|----------------|----------------------|
| OUTDOOR LIVING | 1,454 SQ FT 135 SQ M |
| INTERIOR       | 4,953 SQ FT 461 SQ M |

# **JADESIGNATURE.COM**

STATED DIMENSIONS ARE MEASURED TO THE EXTERIOR BOUNDARIES OF THE EXTERIOR WALLS AND STRUCTURAL MEMBERS AND THE CENTERLINE OF INTERIOR DEMISING WALLS AND, IN FACT, MAY VARY FROM THE DIMENSIONS ARE APPROXIMATE, ARE SUBJECT TO FINAL SURVEY AND MAY VARY WITH ACTUAL CONSTRUCTION. THE FLOOR PLAN, DEVELOPMENT PLANS AND THE ENTITIES COLLABORATING WITH DEVELOPER ARE SUBJECT TO FINAL SURVEY AND MAY VARY WITH ACTUAL CONSTRUCTION. THE FLOOR PLAN, DEVELOPMENT PLANS AND THE ENTITIES COLLABORATING WITH DEVELOPER ARE SUBJECT TO FINAL SURVEY AND MAY VARY WITH ACTUAL CONSTRUCTION. THE FLOOR PLAN, DEVELOPMENT PLANS AND THE ENTITIES COLLABORATING WITH DEVELOPER ARE SUBJECT TO CHANGE. RESIDENCE FEATURES AND BUILDING AMENTIES HEREIN ARE PROPOSED ONLY, AND DEVELOPER RESERVES THE RIGHT TO MODIFY, REVISE, CHANGE OR WITHDRAW ANY OR ALL OF SAME IN ITS SOLE AND ABSOLUTE DISCRETION AND WITHOUT PRIOR NOTICE. ALL DEPICTIONS OF FURNISHINGS, FINISHES, APPLIANCES, COUNTERS, SOFFITS, FLOOR COVERINGS AND OTHER MATTERS OF DETAIL, INCLUDED IN EACH UNIT. CONSULT YOUR AGREEMENT AND THE PROSPECTUS FOR THE ITEMS INCLUDED WITH THE UNIT. THE BALCONY DEPICTED IS THE STANDARD BALCONY ALTHOUGH THE BALCONY SIZE AND CONFIGURATION VARIES AT EVERY LEVEL. FOR A DEPICTION OF THE BALCONY FOR YOUR UNIT SEE EXHIBIT 2 TO THE DECLARATION. FORTUNE INTERNATIONAL IS NOT THE DEVELOPER. THE CONDOMINIUM IS BEING DEVELOPED BY SUNNY ISLES BEACH ASSOCIATES, LLC. WHICH HAS A LIMITED RIGHT TO USE THE TRADEMARKED NAME AND LOGO OF FORTUNE INTERNATIONAL. ORAL REPRESENTATIONS CANNOT THE DEVELOPER. THE CONDOMINIUM IS BEING DEVELOPED BY SUNNY ISLES BEACH ASSOCIATES, LLC. WHICH HAS A LIMITED RIGHT TO USE THE TRADEMARKED NAME AND LOGO OF FORTUNE INTERNATIONAL. ORAL REPRESENTATIONS CANNOT THE DEVELOPER. THE CONDOMINIUM IS BEING DEVELOPER TO A BUYER OR LESSE. ARCHITECT OF RECORD - ADD DIVE. TO THE DECLARATION SO F THE DEVELOPER. THE CONDOMINIUM IS BEING DEVELOPER TO A BUYER OR LESSE. ARCHITECT OF RECORD - ADD DIVE.