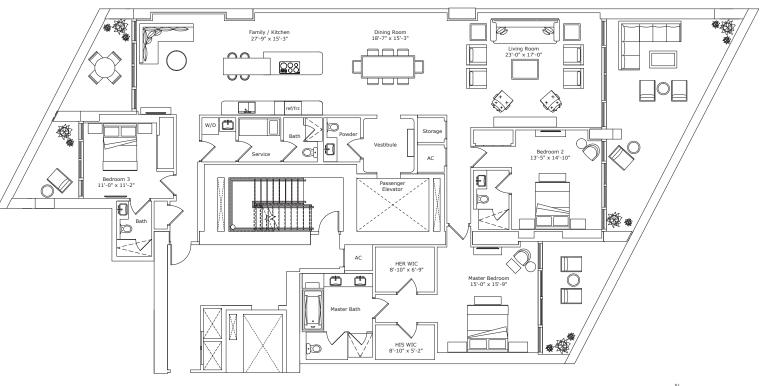

#### INTERIOR ARCHITECTURE

PYR LED BY PIERRE-YVES ROCHON

| SIGNATURE RESIDENCE | MODEL D2               |
|---------------------|------------------------|
| LINE                | 02                     |
| BUILDING ZONE       | ZONE B<br>FLOORS 26-34 |

#### **RESIDENCE DESCRIPTION**

3 BED/ 4.5 BATH + FAMILY + SERVICE QUARTERS

| τοται          | 3,498 SQ FT | 325 SQ M |
|----------------|-------------|----------|
| OUTDOOR LIVING | 585 SQ FT   | 54 SQ M  |
| INTERIOR       | 2,913 SQ FT | 271 SQ M |

#### JADESIGNATURE.COM

FORTUNE INTERNATIONAL