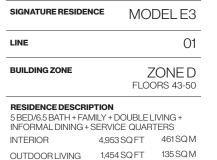

FORTUNE INTERNATIONAL GROUP

## **CREATED BY**

HERZOG & DE MEURON

### **INTERIOR ARCHITECTURE**

PYR LED BY PIERRE-YVES ROCHON

| SIGNATURE RESIDENCE  | MODEL E3-5001            |
|----------------------|--------------------------|
| LINE                 | 05                       |
| <b>BUILDING ZONE</b> | ZONE D<br>FLOORS 43 - 50 |

### **RESIDENCE DESCRIPTION**

5 BED / 6.5 BATH + FAMILY + DOUBLE LIVING + INFORMAL DINING + SERVICE QUARTERS

| TOTAL          | 6,407 SQ FT 596 SQ M |
|----------------|----------------------|
| OUTDOOR LIVING | 1,454 SQ FT 135 SQ M |
| INTERIOR       | 4,953 SQ FT 461 SQ M |

# **JADESIGNATURE.COM**

STATED DIMENSIONS ARE MEASURED TO THE EXTERIOR BOUNDARIES OF THE EXTERIOR WALLS AND STRUCTURAL MEMBERS AND THE CENTERLINE OF INTERIOR DEMISING WALLS AND, IN FACT, MAY VARY FROM THE DIMENSIONS ARE APPROXIMATE, ARE SUBJECT TO FINAL SURVEY AND MAY VARY WITH ACTUAL CONSTRUCTION. THE FLOOR PLAN, DEVELOPMENT PLANS AND THE ENTITIES COLLABORATING WITH DEVELOPER ARE SUBJECT TO FINAL SURVEY AND MAY VARY WITH ACTUAL CONSTRUCTION. THE FLOOR PLAN, DEVELOPMENT PLANS AND THE ENTITIES COLLABORATING WITH DEVELOPER ARE SUBJECT TO FINAL SURVEY AND MAY VARY WITH ACTUAL CONSTRUCTION. THE FLOOR PLAN, DEVELOPMENT PLANS AND THE ENTITIES COLLABORATING WITH DEVELOPER ARE SUBJECT TO CHANGE. RESIDENCE FEATURES AND BUILDING AMENTIES HEREIN ARE PROPOSED ONLY, AND DEVELOPER RESERVES THE RIGHT TO MODIFY, REVISE, CHANGE OR WITHDRAW ANY OR ALL OF SAME IN ITS SOLE AND ABSOLUTE DISCRETION AND WITHOUT PRIOR NOTICE. ALL DEPICTIONS OF FURNISHINGS, FINISHES, APPLIANCES, COUNTERS, SOFFITS, FLOOR COVERINGS AND OTHER MATTERS OF DETAIL, INCLUDED IN EACH UNIT. CONSULT YOUR AGREEMENT AND THE PROSPECTUS FOR THE ITEMS INCLUDED WITH THE UNIT. THE BALCONY DEPICTED IS THE STANDARD BALCONY ALTHOUGH THE BALCONY SIZE AND CONFIGURATION VARIES AT EVERY LEVEL. FOR A DEPICTION OF THE BALCONY FOR YOUR UNIT SEE EXHIBIT 2 TO THE DECLARATION. FORTUNE INTERNATIONAL IS NOT THE DEVELOPER. THE CONDOMINIUM IS BEING DEVELOPED BY SUNNY ISLES BEACH ASSOCIATES, LLC. WHICH HAS A LIMITED RIGHT TO USE THE TRADEMARKED NAME AND LOGO OF FORTUNE INTERNATIONAL. ORAL REPRESENTATIONS CANNOT THE DEVELOPER. THE CONDOMINIUM IS BEING DEVELOPED BY SUNNY ISLES BEACH ASSOCIATES, LLC. WHICH HAS A LIMITED RIGHT TO USE THE TRADEMARKED NAME AND LOGO OF FORTUNE INTERNATIONAL. ORAL REPRESENTATIONS CANNOT THE DEVELOPER. THE CONDOMINIUM IS BEING DEVELOPER TO A BUYER OR LESSE. ARCHITECT OF RECORD - ADD DIVE. TO THE DECLARATION SO F THE DEVELOPER. THE CONDOMINIUM IS BEING DEVELOPER TO A BUYER OR LESSE. ARCHITECT OF RECORD - ADD DIVE.