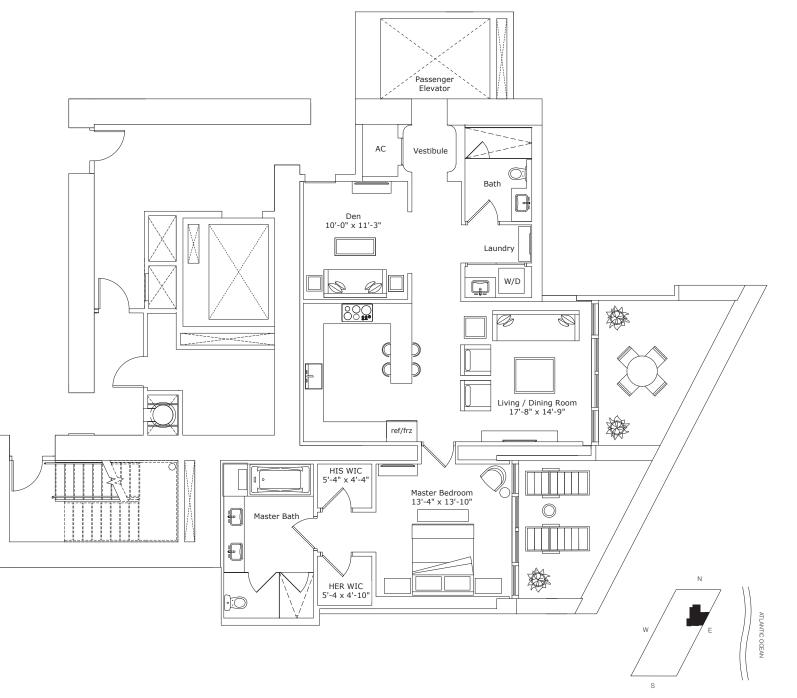

#### INTERIOR ARCHITECTURE

PYR LED BY PIERRE-YVES ROCHON

| SIGNATURE RESIDE                                   | NCE M       | ODEL B   |
|----------------------------------------------------|-------------|----------|
| LINE                                               |             | 04       |
| BUILDING ZONE                                      | -           | ZONE A   |
| <b>RESIDENCE DESCRIPTION</b><br>1BED/2 BATHS + DEN |             |          |
| INTERIOR                                           | 1,378 SQ FT | 128 SQ M |
| OUTDOOR LIVING                                     | 203 SQ FT   | 19 SQ M  |
| TOTAL                                              | 1,581 SQ FT | 147 SQ M |

#### JADESIGNATURE.COM

STATED DIMENSIONS ARE MEASURED TO THE EXTERIOR BOUNDARIES OF THE EXTERIOR WALLS AND STRUCTURAL MEMBERS AND THE CENTERLINE OF INTERIOR DEMISING WALLS AND, IN FACT, MAY VARY FROM THE DIMENSIONS THAT WOULD BE DETERMINED BY USING THE DESCRIPTION AND DEFINITION OF THE "UNIT" SET FORTH IN THE DECLARATION (WHICH GENERALLY ONLY INCLUDES THE INTERIOR AREADE DETWEEN THE PRIMETER WALLS AND EXCLUDES INTERIOR STRUCTURAL COMPONENTS). ALL DIMENSIONS ARE APPROXIMATE, ARE SUBJECT TO FINAL SURVEY AND MAY VARY WITH ACTUAL CONSTRUCTION. THE PERIMETER WALLS AND EXCLUDES INTERIOR STRUCTURAL COMPONENTS). ALL DIMENSIONS ARE APPROXIMATE, ARE SUBJECT TO FINAL SURVEY AND MAY VARY WITH ACTUAL CONSTRUCTION. THE PLOOR PLAN, DEVELOPMENT PLANS AND THE ENTITIES COLLABORATING WITH DEVELOPER ARE SUBJECT TO FINAL SUBJECT TO CHANGE RESIDENCE FEATURES AND BUILIDING. MIETHES HEREIN ARE PROPOSED ONLY, AND DEVELOPER RESERVES THE RIGHT TO MODIFY, REVISE, CHANGE ON WITHOUT VANO RALL OF SAME IN ITS SOLE AND BUILIDING. WITHOUT LIMITATION, ITEMS OF FINISH AND DECORATION, ARE CONCEPTUAL ONLY AND RE NOT SOLE AND ADD DEVILOPER RESERVES THE STRUCTURE OF DETAIL INCLUDED IN THE THE SHERINGS ON DIFY. FLOOR COVERINGS AND OTHER MATTERS OF DETAIL INCLUDING, WITHOUT LIMITATION, ITEMS OF FINISH AND DECORATION, ARE CONCEPTUAL ONLY AND READ NECESSARILY INCLUDED IN EACH UNIT. CONSULT YOUR AGREEMENT AND THE PROSPECTUS FOR THE ITEMS INCLUDED WITH THE UNIT. THE BALCONY DEPICTED IS THE STANDARD BALCONY ALTHOUGH THE BALCONY SIZE AND CONFIGURATION VARIES AT EVERY LEVEL FOR A DEPICTION OF THE DECLARATION. FORTUNE INTERNATIONAL IS NOT THE DEVELOPER. THE CONDOMINUM IS BEING DEVELOPED BY SUNNY ISLES BEACH ASSOCIATES, LLC. WHICH HAS A LIMITED RIGHT TO USE THE TRADEMARKED AND LOGO OF FORTUNE INTERNATIONS. GANNE DE RELIED UPON AS CORRECTLY STATING REPRESENTATIONS OF THE DEVELOPER. THE CONDOMINUM IS BEING DEVELOPED BY SUNNY ISLES BEACH ASSOCIATES, LLC. WHICH HAS A LIMITED RIGHT TO USE THE TRADEMARKED AND LOGO OF FORTUNE INTERNATIONS. CANNOT BE RELIED UPON AS CORRECTLY STATING REPRESEN