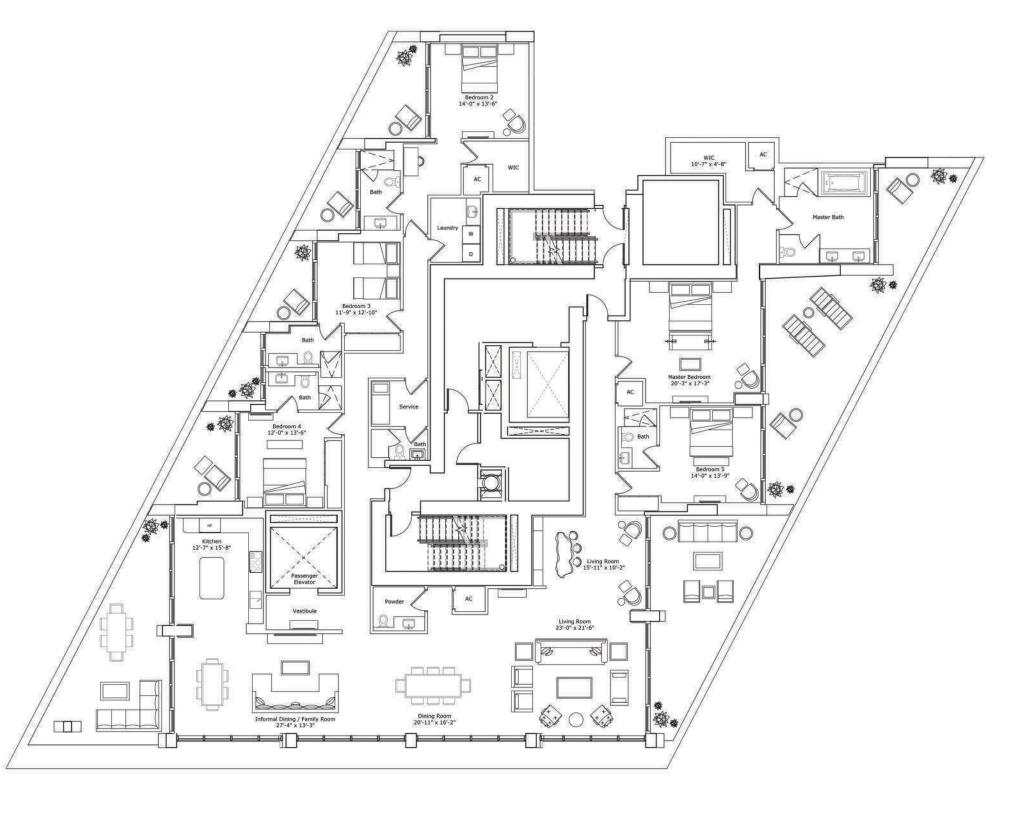

FORTUNE INTERNATIONAL GROUP

## **CREATED BY**

HERZOG & DE MEURON

### **INTERIOR ARCHITECTURE**

PYR LED BY PIERRE-YVES ROCHON

| SIGNATURE RESIDENCE  | MODEL E3-5001            |
|----------------------|--------------------------|
| LINE                 | 05                       |
| <b>BUILDING ZONE</b> | ZONE D<br>FLOORS 43 - 50 |

### **RESIDENCE DESCRIPTION**

5 BED / 6.5 BATH + FAMILY + DOUBLE LIVING + INFORMAL DINING + SERVICE QUARTERS

| TOTAL          | 6,407 SQ FT 596 SQ M |
|----------------|----------------------|
| OUTDOOR LIVING | 1,454 SQ FT 135 SQ M |
| INTERIOR       | 4,953 SQ FT 461 SQ M |

# **JADESIGNATURE.COM**

STATED DIMENSIONS ARE MEASURED TO THE EXTERIOR BOUNDARIES OF THE EXTERIOR WALLS AND STRUCTURAL MEMBERS AND THE CENTERLINE OF INTERIOR DEMISING WALLS AND, IN FACT, MAY VARY FROM THE DIMENSIONS ARE APPROXIMATE, ARE SUBJECT TO FINAL SURVEY AND MAY VARY WITH ACTUAL CONSTRUCTION. THE FLOOR PLAN, DEVELOPMENT PLANS AND THE ENTITIES COLLABORATING WITH DEVELOPER ARE SUBJECT TO FINAL SURVEY AND MAY VARY WITH ACTUAL CONSTRUCTION. THE FLOOR PLAN, DEVELOPMENT PLANS AND THE ENTITIES COLLABORATING WITH DEVELOPER ARE SUBJECT TO FINAL SURVEY AND MAY VARY WITH ACTUAL CONSTRUCTION. THE FLOOR PLAN, DEVELOPMENT PLANS AND THE ENTITIES COLLABORATING WITH DEVELOPER ARE SUBJECT TO CHANGE. RESIDENCE FEATURES AND BUILDING AMENTIES HEREIN ARE PROPOSED ONLY, AND DEVELOPER RESERVES THE RIGHT TO MODIFY, REVISE, CHANGE OR WITHDRAW ANY OR ALL OF SAME IN ITS SOLE AND ABSOLUTE DISCRETION AND WITHOUT PRIOR NOTICE. ALL DEPICTIONS OF FURNISHINGS, FINISHES, APPLIANCES, COUNTERS, SOFFITS, FLOOR COVERINGS AND OTHER MATTERS OF DETAIL, INCLUDED IN EACH UNIT. CONSULT YOUR AGREEMENT AND THE PROSPECTUS FOR THE ITEMS INCLUDED WITH THE UNIT. THE BALCONY DEPICTED IS THE STANDARD BALCONY ALTHOUGH THE BALCONY SIZE AND CONFIGURATION VARIES AT EVERY LEVEL. FOR A DEPICTION OF THE BALCONY FOR YOUR UNIT SEE EXHIBIT 2 TO THE DECLARATION. FORTUNE INTERNATIONAL IS NOT THE DEVELOPER. THE CONDOMINIUM IS BEING DEVELOPED BY SUNNY ISLES BEACH ASSOCIATES, LLC. WHICH HAS A LIMITED RIGHT TO USE THE TRADEMARKED NAME AND LOGO OF FORTUNE INTERNATIONAL. ORAL REPRESENTATIONS CANNOT THE DEVELOPER. THE CONDOMINIUM IS BEING DEVELOPED BY SUNNY ISLES BEACH ASSOCIATES, LLC. WHICH HAS A LIMITED RIGHT TO USE THE TRADEMARKED NAME AND LOGO OF FORTUNE INTERNATIONAL. ORAL REPRESENTATIONS CANNOT THE DEVELOPER. THE CONDOMINIUM IS BEING DEVELOPER TO A BUYER OR LESSE. ARCHITECT OF RECORD - ADD DIVE. TO THE DECLARATION SO F THE DEVELOPER. THE CONDOMINIUM IS BEING DEVELOPER TO A BUYER OR LESSE. ARCHITECT OF RECORD - ADD DIVE.