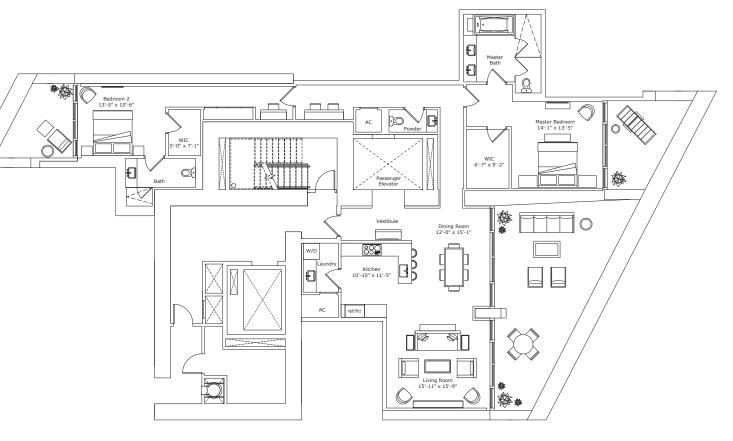

#### INTERIOR ARCHITECTURE

PYR LED BY PIERRE-YVES ROCHON

| SIGNATURE RESIDENCE   | MODELC                |
|-----------------------|-----------------------|
| LINE                  | 02                    |
| BUILDING ZONE         | ZONE A<br>FLOORS 5-25 |
| RESIDENCE DESCRIPTION |                       |

| TOTAL           | 2,615 SQ FT | 243 SQ M |
|-----------------|-------------|----------|
| OUTDOOR LIVING  | 550 SQ FT   | 51 SQ M  |
| INTERIOR        | 2,065 SQ FT | 192 SQ M |
| 2 BED/2.5 BATHS |             |          |

JADESIGNATURE.COM

STATED DIMENSIONS ARE MEASURED TO THE EXTERIOR BOUNDARIES OF THE EXTERIOR WALLS AND STRUCTURAL MEMBERS AND THE CENTERLINE OF INTERIOR DEMISING WALLS AND, IN FACT, MAY VARY FROM THE DIMENSIONS THAT WOULD BE DETERMINED BY USING THE DESCRIPTION AND DEFINITION OF THE "UNIT" SET FORTH IN THE DECLAPATION (WHICH GENERALLY ONLY INCLUDES THE INTERIOR AIRSPACE BETWEEN THE PERIMETER WALLS AND EXCLUDES INTERIOR STRUCTURAL COMPONENTS). ALL DIMENSIONS ARE APPROXIMATE, ARE SUBJECT TO FINAL SURVEY AND MAY VARY WITH ACTUAL OF ONSTITUTION. THE FLOORD STRUCTURAL COMPONENTS). ALL DIMENSIONS ARE APPROXIMATE, ARE SUBJECT TO FINAL SURVEY AND MAY VARY WITH ACTUAL OF SAME UNITS SOLE AND BUILDING AMMENTES HERRIN HARE PROPOSED ONLY. AND DEVELOPER RESUBJECT TO FINAL SURVEY AND MAY VARY WITH ACTUAL OF SAME UNITS SOLE AND BUILDING AMMENTES HERRIN HARE PROPOSED ONLY. AND DEVELOPER RESUBJECT TO FINAL SURVEY AND MAY VARY WITH ACTUAL OF SAME UNITS SOLE AND BUILDING AMMENTES HERRIN HARE PROPOSED ONLY. AND DEVELOPER RESERVES THE RIGHT TO MODIFY, REVISE, CHANGE OR FURNISHINGS, FINISHES, APPLIANCES, COUNTERS, SOFFTIS, FLOOR COVERINGS AND OTHER MATTERS OF DETAIL. INCLUDING, WITHOUT LIMITATION, ITEMS OF FINISH AND DECORATION, ARE CONCEPTUAL ONLY AND ARE NOT NECESSARILY INCLUDED IN EACH UNIT. CONSULT YOUR AGREEMENT AND THE PROSPECTUS FOR THEITEMS INCLUDED WITH THE UNIT. THE BALCONY DEPTICTED IS THE STANDARD BALCONY ALTHOUGH THE BALCONY VARIES AT EVERY LEVEL. FOR A DEPICITION OF THE BALCONY DEPTICTED IS THE STANDARD BALCONY ALTHOUGH THE BALCONY VARIES AT EVERY LEVEL FOR A DEPICITION OF THE BALCONY DEPTICTED IS THE STANDARD BALCONY ALTHOUGH THE BALCONY VARIES AT EVERY LEVEL. FOR A DEPICITION OF THE BALCONY DEPTICTED IS THE STANDARD BALCONY ALTHOUGH THE BALCONY VARIES AT EVERY LEVEL. FOR A DEPICITION OF THE BALCONY DEPTICTED IS THE STANDARD BALCONY ALTHOUGH THE BALCONY VARIES AT EVERY LEVEL. FOR A DEPICITION OF THE BALCONY DEPTICTED IS THE STANDARD BALCONY ALTHOUGH THE BALCONY SIZE AND CONFICURATION VARIES AT EVERY LEVEL. FOR A DEPICITION OF THE BALCONY