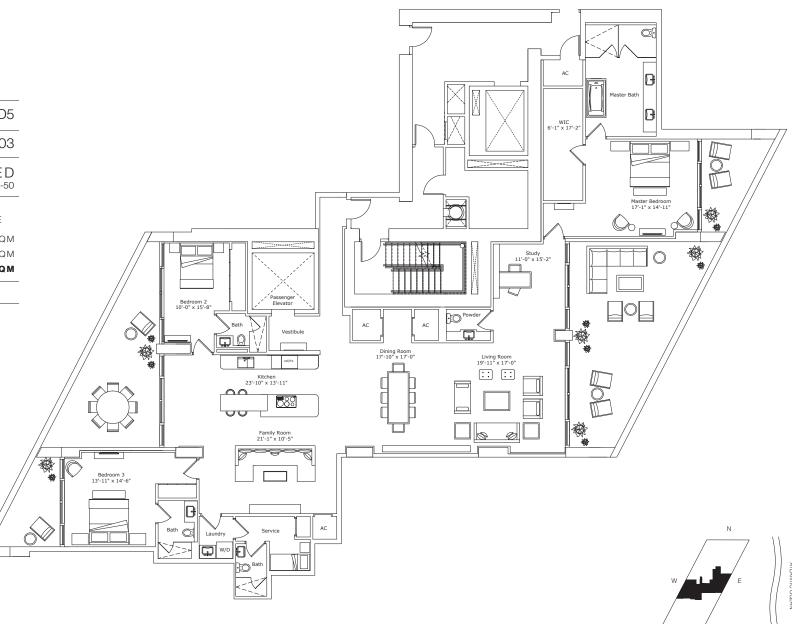

#### **CREATED BY**

HERZOG & DE MEURON

#### INTERIOR ARCHITECTURE

PYR LED BY PIERRE-YVES ROCHON

| SIGNATURE RESIDENCE | MODEL D5               |
|---------------------|------------------------|
| LINE                | 03                     |
| BUILDING ZONE       | ZONE D<br>FLOORS 43-50 |

#### **RESIDENCE DESCRIPTION**

| TOTAL                                     | 4,219 SQ FT | 392 SQ M |
|-------------------------------------------|-------------|----------|
| OUTDOOR LIVING                            | 959 SQ FT   | 89 S O M |
| QUARTERS<br>INTERIOR                      | 3,260 SQ FT | 303 SQ M |
| 3 BED/4.5 BATH + FAMILY + STUDY + SERVICE |             |          |

#### JADESIGNATURE.COM

C

STATED DIMENSIONS ARE MEASURED TO THE EXTERIOR BOUNDARIES OF THE EXTERIOR WALLS AND STRUCTURAL MEMBERS AND THE CENTERLINE OF INTERIOR DEMISING WALLS AND, IN FACT, MAY VARY FROM THE DIMENSIONS THAT WOULD BE DETERMINED BY USING THE DESCRIPTION AND DEFINITION OF THE 'UNIT' SET FORTH IN THE DECLARATION (WHICH GENERALLY ONLY INCLUDES THE INTERIOR RESPRESE THE THE WALLS AND EXCLUDES INTERIOR STRUCTURAL COMPONENTS). ALL DIMENSIONS ARE APPROXIMATE, ARE SUBJECT TO FINAL SURVEY AND MAY VARY WITH ACTUOL CONSTRUCTION. THE PERIMETER WALLS AND EXCLUDES INTERIOR STRUCTURAL COMPONENTS). ALL DIMENSIONS ARE APPROXIMATE, ARE SUBJECT TO FINAL SURVEY AND MAY VARY WITH ACTUOL CONSTRUCTION. THE FICOR PLAN, UNDITY, REVISE CALARGE OR WITHDRAW WITH ACTU ACCONSTRUCTION. THE FICINATE SUBJECT TO FINAL SURVEY AND WAY VARY WITH ACTUOR CREATENAND SUBJECT TO CHANGE. RESIDENCE TEATINES AND BUILDING, MONTITES AND BUILDING, MONTINES AND SUBJECT TO CHANGE. RESIDENCE TO SAME IN ITS SOLUTE DISCRETION AND WITHOUT PRIOR NOTICE. ALL DEPICTIONS OF FURNISHINGS, FINISHES, APPLIANCES, COUNTERS, SOFFITS, FLOOR COVERINGS AND OTHER MATTERS OF DETAIL, INCLUDING, WITHOUT LIMITATION, ITEMS OF FINISH AND DECORATION, ARE CONCEPTUAL ONLY AND REALCONY DEPICTED IS THE STANDARD BALCONY ALCONY AUTHOUGH THE BALCONY DEPICTED IS THE STANDARD BALCONY ALCONY ALCONY ALTHOUGH THE BALCONY DEPICTED IS THE STANDARD BALCONY ALCONY ALTHOUGH THE BALCONY DEPICTED IS THE STANDARD BALCONY ALTHOUGH THE BALCONY DEPICTED IS THE STANDARD BALCONY ALTHOUGH THE BALCONY DEPICTED IS THE STANDARD BALCONY ALTHOUGH THE BALCONY SIZE AND CONFIGURATION. OF THE DEVELOPER. THE CONDOMINUM IS BEING BOVELOPED BY SUNNY ISLES BEACH ASSOCIATES, LLC. WHICH HAS A LIMITED RIGHT TO USE THE TRANDARD BALCONY ALS AT EVERN LEVEL. FOR A DEPICTION OF THE BALCONY DEPICTED IS THE STANDARD BALCONY ALTHOUGH THE BALCONY DEPICTED IS THE STANDARD BALCONY ALTHOUGH THE BALCONY DEPICTED IS THE STANDARD BALCONY ALTHOUGH THE BALCONY SIZE AND CONFIGURATION ALD AS DEVELOPER. THE CONDOMINUM IS BEING BOVELOPER TO A DEVELOPER. THE CO