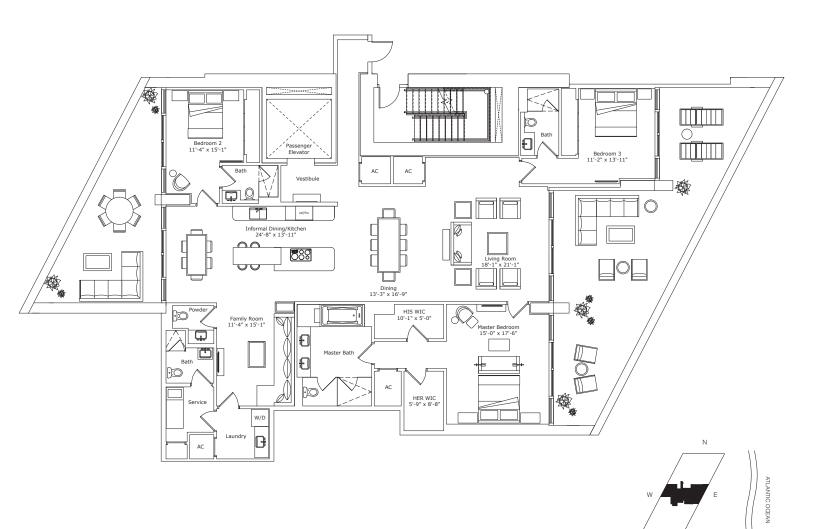

#### INTERIOR ARCHITECTURE

PYR LED BY PIERRE-YVES ROCHON

| SIGNATURE RESIDENCE                                                        | MODEL D3               |  |
|----------------------------------------------------------------------------|------------------------|--|
| LINE                                                                       | 03                     |  |
| BUILDING ZONE                                                              | ZONE B<br>FLOORS 26-34 |  |
| <b>RESIDENCE DESCRIPTION</b><br>3 BED/4.5 BATH + FAMILY + SERVICE QUARTERS |                        |  |

| τοται          | 3,684 SQ FT | 343 SQ M |
|----------------|-------------|----------|
| OUTDOOR LIVING | 814 SQ FT   | 76 SQ M  |
| INTERIOR       | 2,870 SQ FT | 267 SQ M |
|                |             |          |