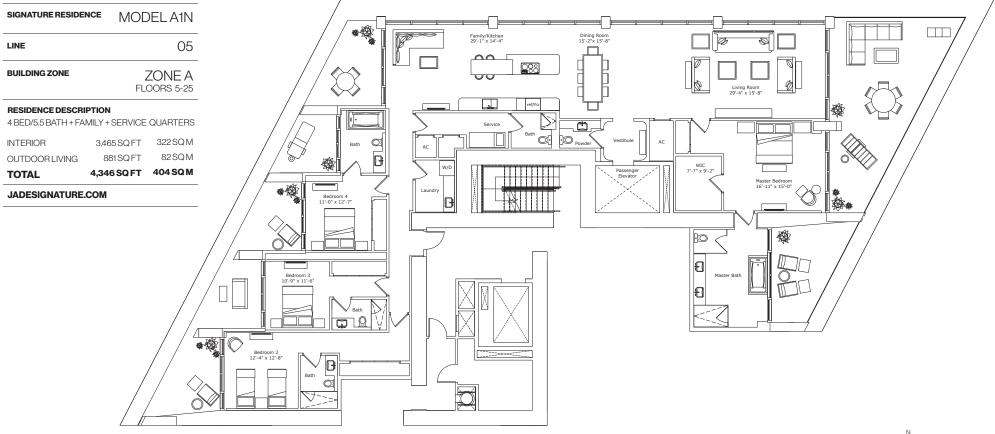

#### **CREATED BY**

HERZOG & DE MEURON

#### INTERIOR ARCHITECTURE

PYR LED BY PIERRE-YVES ROCHON

| SIGNATURE RESIDENCE                                                       | MODEL A1S             |
|---------------------------------------------------------------------------|-----------------------|
| LINE                                                                      | 01                    |
| BUILDING ZONE                                                             | ZONE A<br>FLOORS 5-25 |
| <b>RESIDENCE DESCRIPTION</b><br>4 BED/5.5 BATH + FAMILY + MEDIA + SERVICE |                       |

| TOTAL          | 4,279 SQ FT | 398 SQ M |
|----------------|-------------|----------|
| OUTDOOR LIVING | 867 SQ FT   | 81 SQ M  |
| INTERIOR       | 3,412 SQ FT | 317 SQ M |
| QUARTERS       |             | SERVICE  |

#### JADESIGNATURE.COM

**FORTUNE INTERNATIONAL** 