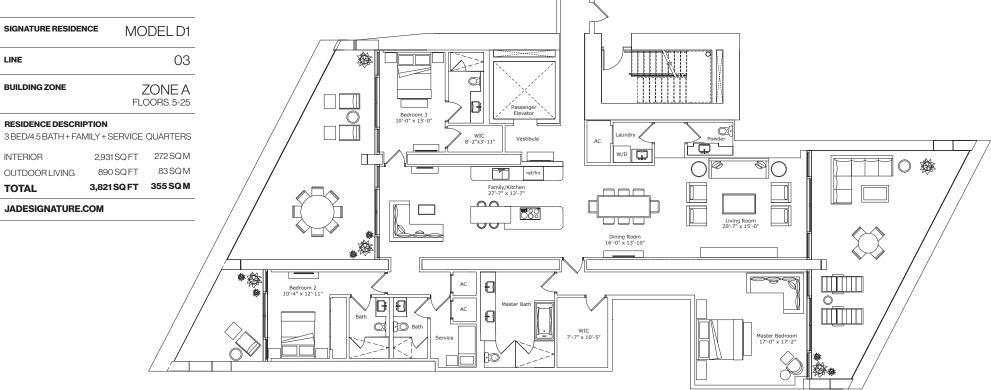

#### INTERIOR ARCHITECTURE

PYR LED BY PIERRE-YVES ROCHON

| SIGNATURE RESIDENCE | MODEL D2               |
|---------------------|------------------------|
| LINE                | 02                     |
| BUILDING ZONE       | ZONE B<br>FLOORS 26-34 |

#### **RESIDENCE DESCRIPTION**

3 BED/ 4.5 BATH + FAMILY + SERVICE QUARTERS

| τοται          | 3,498 SQ FT | 325 SQ M |
|----------------|-------------|----------|
| OUTDOOR LIVING | 585 SQ FT   | 54 SQ M  |
| INTERIOR       | 2,913 SQ FT | 271 SQ M |

#### JADESIGNATURE.COM

FORTUNE INTERNATIONAL