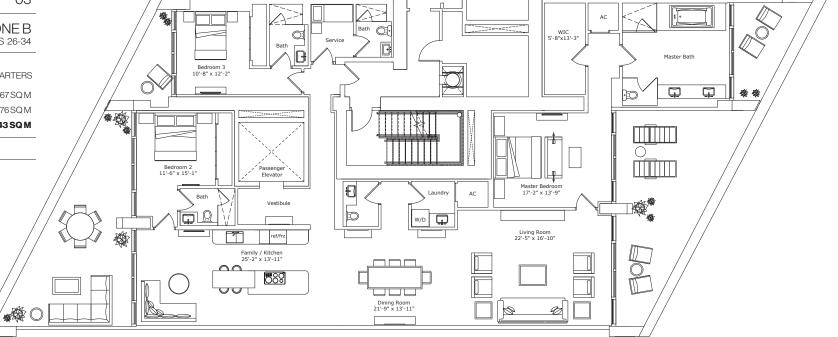

#### INTERIOR ARCHITECTURE

PYR LED BY PIERRE-YVES ROCHON

| SIGNATURE RESIDENCE | MODEL D2               |
|---------------------|------------------------|
| LINE                | 02                     |
| BUILDING ZONE       | ZONE B<br>FLOORS 26-34 |

#### **RESIDENCE DESCRIPTION**

3 BED/ 4.5 BATH + FAMILY + SERVICE QUARTERS

| τοται          | 3,498 SQ FT | 325 SQ M |
|----------------|-------------|----------|
| OUTDOOR LIVING | 585 SQ FT   | 54 SQ M  |
| INTERIOR       | 2,913 SQ FT | 271 SQ M |