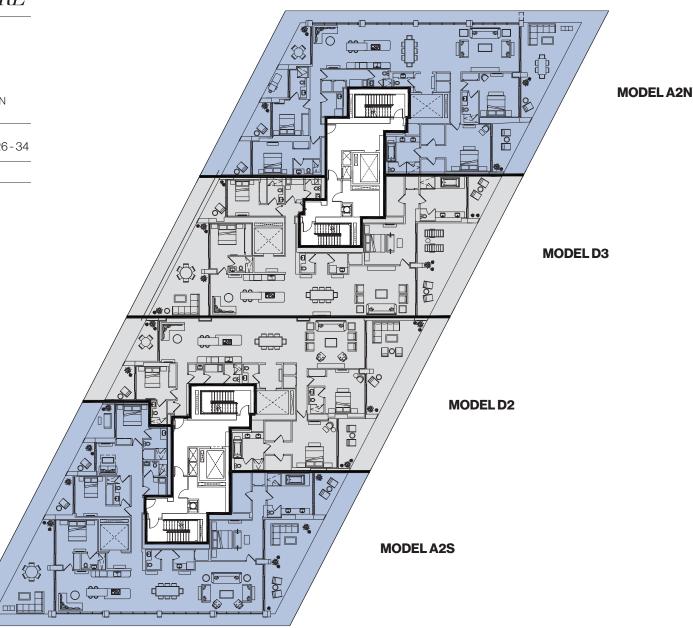

#### INTERIOR ARCHITECTURE

PYR LED BY PIERRE-YVES ROCHON

| SIGNATURE RESIDENCE | MODEL D2               |
|---------------------|------------------------|
| LINE                | 02                     |
| BUILDING ZONE       | ZONE B<br>FLOORS 26-34 |

#### **RESIDENCE DESCRIPTION**

3 BED/ 4.5 BATH + FAMILY + SERVICE QUARTERS

| τοται          | 3,498 SQ FT | 325 SQ M |
|----------------|-------------|----------|
| OUTDOOR LIVING | 585 SQ FT   | 54 SQ M  |
| INTERIOR       | 2,913 SQ FT | 271 SQ M |

#### JADESIGNATURE.COM

FORTUNE INTERNATIONAL

#### INTERIOR ARCHITECTURE

PYR LED BY PIERRE-YVES ROCHON

| SIGNATURE RESIDENCE                                                        | MODEL D3               |  |
|----------------------------------------------------------------------------|------------------------|--|
| LINE                                                                       | 03                     |  |
| BUILDING ZONE                                                              | ZONE B<br>FLOORS 26-34 |  |
| <b>RESIDENCE DESCRIPTION</b><br>3 BED/4.5 BATH + FAMILY + SERVICE QUARTERS |                        |  |

| τοται          | 3,684 SQ FT | 343 SQ M |
|----------------|-------------|----------|
| OUTDOOR LIVING | 814 SQ FT   | 76 SQ M  |
| INTERIOR       | 2,870 SQ FT | 267 SQ M |
|                |             |          |

#### JADESIGNATURE.COM

STATED DIMENSIONS ARE MEASURED TO THE EXTERIOR BOUNDARIES OF THE EXTERIOR WALLS AND STRUCTURAL MEMBERS AND THE CENTERLINE OF INTERIOR DEMISING WALLS AND, IN FACT, MAY VARY FROM THE DIMENSIONS THAT WOULD BE DETERMINED BY USING THE DESCRIPTION AND DEFINITION OF THE 'UNIT' SET FORTH IN THE DECLARATION (WHICH GENERALLY OLLY) INCLUDES THE INTERIOR ARBSACE BETWEEN THE PERIMETER WALLS AND EXCLUDES INTERIOR STRUCTURAL COMPONENTS). ALL DIMENSIONS ARE APPROXIMATE, ARE SUBJECT TO FINAL SURVEY AND MAY VARY WITH ACTION. THE PERIMETER WALLS AND EXCLUDES INTERIOR STRUCTURAL COMPONENTS). ALL DIMENSIONS ARE APPROXIMATE, ARE SUBJECT TO FINAL SURVEY AND MAY VARY WITH ACTION. THE FLOOR PLAN, AND DEVELOPPER RESERVEST THE RIGHT TO WODIFY, REVISE. CHANGE OR WITHDRAW MAY OR ALLO CONSTRUCTION. THE FLOOR PLAN, AND DIVIDED INTERIOR RESERVEST THE RIGHT TO WODIFY, REVISE. CHANGE OR WITHORAWAY OR ALLO CONSTRUCTION. THE AND ABSOLUTE DISCRETION AND WITHOUT PRIOR NOTICE. ALL DEPICTIONS OF FURNISHINGS, FINISHES, APPLIANCES, COUNTERS, SOFFITS, FLOOR COVERINGS AND OTHER MATTERS OF DETAIL, INCLUDING, WITHOUT LIMITATION, ITEMS OF FINISH AND DECORATION, ARE CONCEPTUAL ONLY AND ARE NOT INCESSARILY INCLUDED WITH THE UNIT. THE BALCONY DEPICTED IS THE STANDARD BALCONY ALTOCIDENT THE ALCONY DEPICTED IS THE STANDARD BALCONY ALTOCIDENT THE DESCRIPTION. AND DECOLATION, ARE CONCEPTUAL ONLY AND RESCRIPTION OF THE DECLARATION. FORTUNE INTERNATIONAL IS NOT THE PENSION AND THE PROSPECTUS FOR THE ITEMS INCLUDED WITH THE UNIT. THE BALCONY DEPICTED IS THE STANDARD BALCONY ALTOCIDENT THE BALCONY DEPICTED IS THE STANDARD BALCONY ALTOCIDENT THE DESCRIPTION AND DECOLATION. ARE CONCEPTUAL ONLY AND RESCRIPTION AND DECOLATION OF THE BALCONY DEPICTED IS THE STANDARD BALCONY ALTOCIDE. THE BALCONY DEPICTED IS THE STANDARD BALCONY ALTOCIDUE INTERNATIONAL IS NOT THE PROSPECTUS FOR THE INTERNOS OF THE INTERNOS OF THE INTERNOS OF THE DECLARATION. FORTUNE INTERNOS OF THE DEVELOPER TO RECORD AND AND RESCRIPTION AND RESCRIPTION AND ALD CONFIGURATION ALD CONFIGURATION ALD AND AND DE