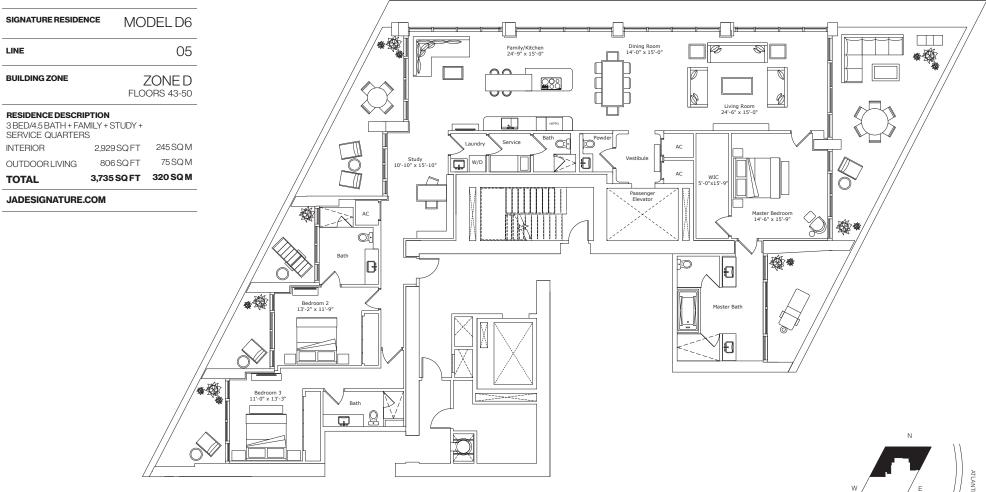

#### **CREATED BY**

HERZOG & DE MEURON

#### INTERIOR ARCHITECTURE

PYR LED BY PIERRE-YVES ROCHON

| SIGNATURE RESIDENCE | MODEL D4               |
|---------------------|------------------------|
| LINE                | 03                     |
| BUILDING ZONE       | ZONE C<br>FLOORS 35-42 |
|                     |                        |

#### **RESIDENCE DESCRIPTION**

3 BED/4.5 BATH + FAMILY + SERVICE QUARTERS

| TOTAL          | 3,909 SQ FT | 363 SQ M |
|----------------|-------------|----------|
| OUTDOOR LIVING | 946 SQ FT   | 88 SQ M  |
| INTERIOR       | 2,963 SQ FT | 275 SQ M |

#### JADESIGNATURE.COM

S

FORTUNE INTERNATIONAL