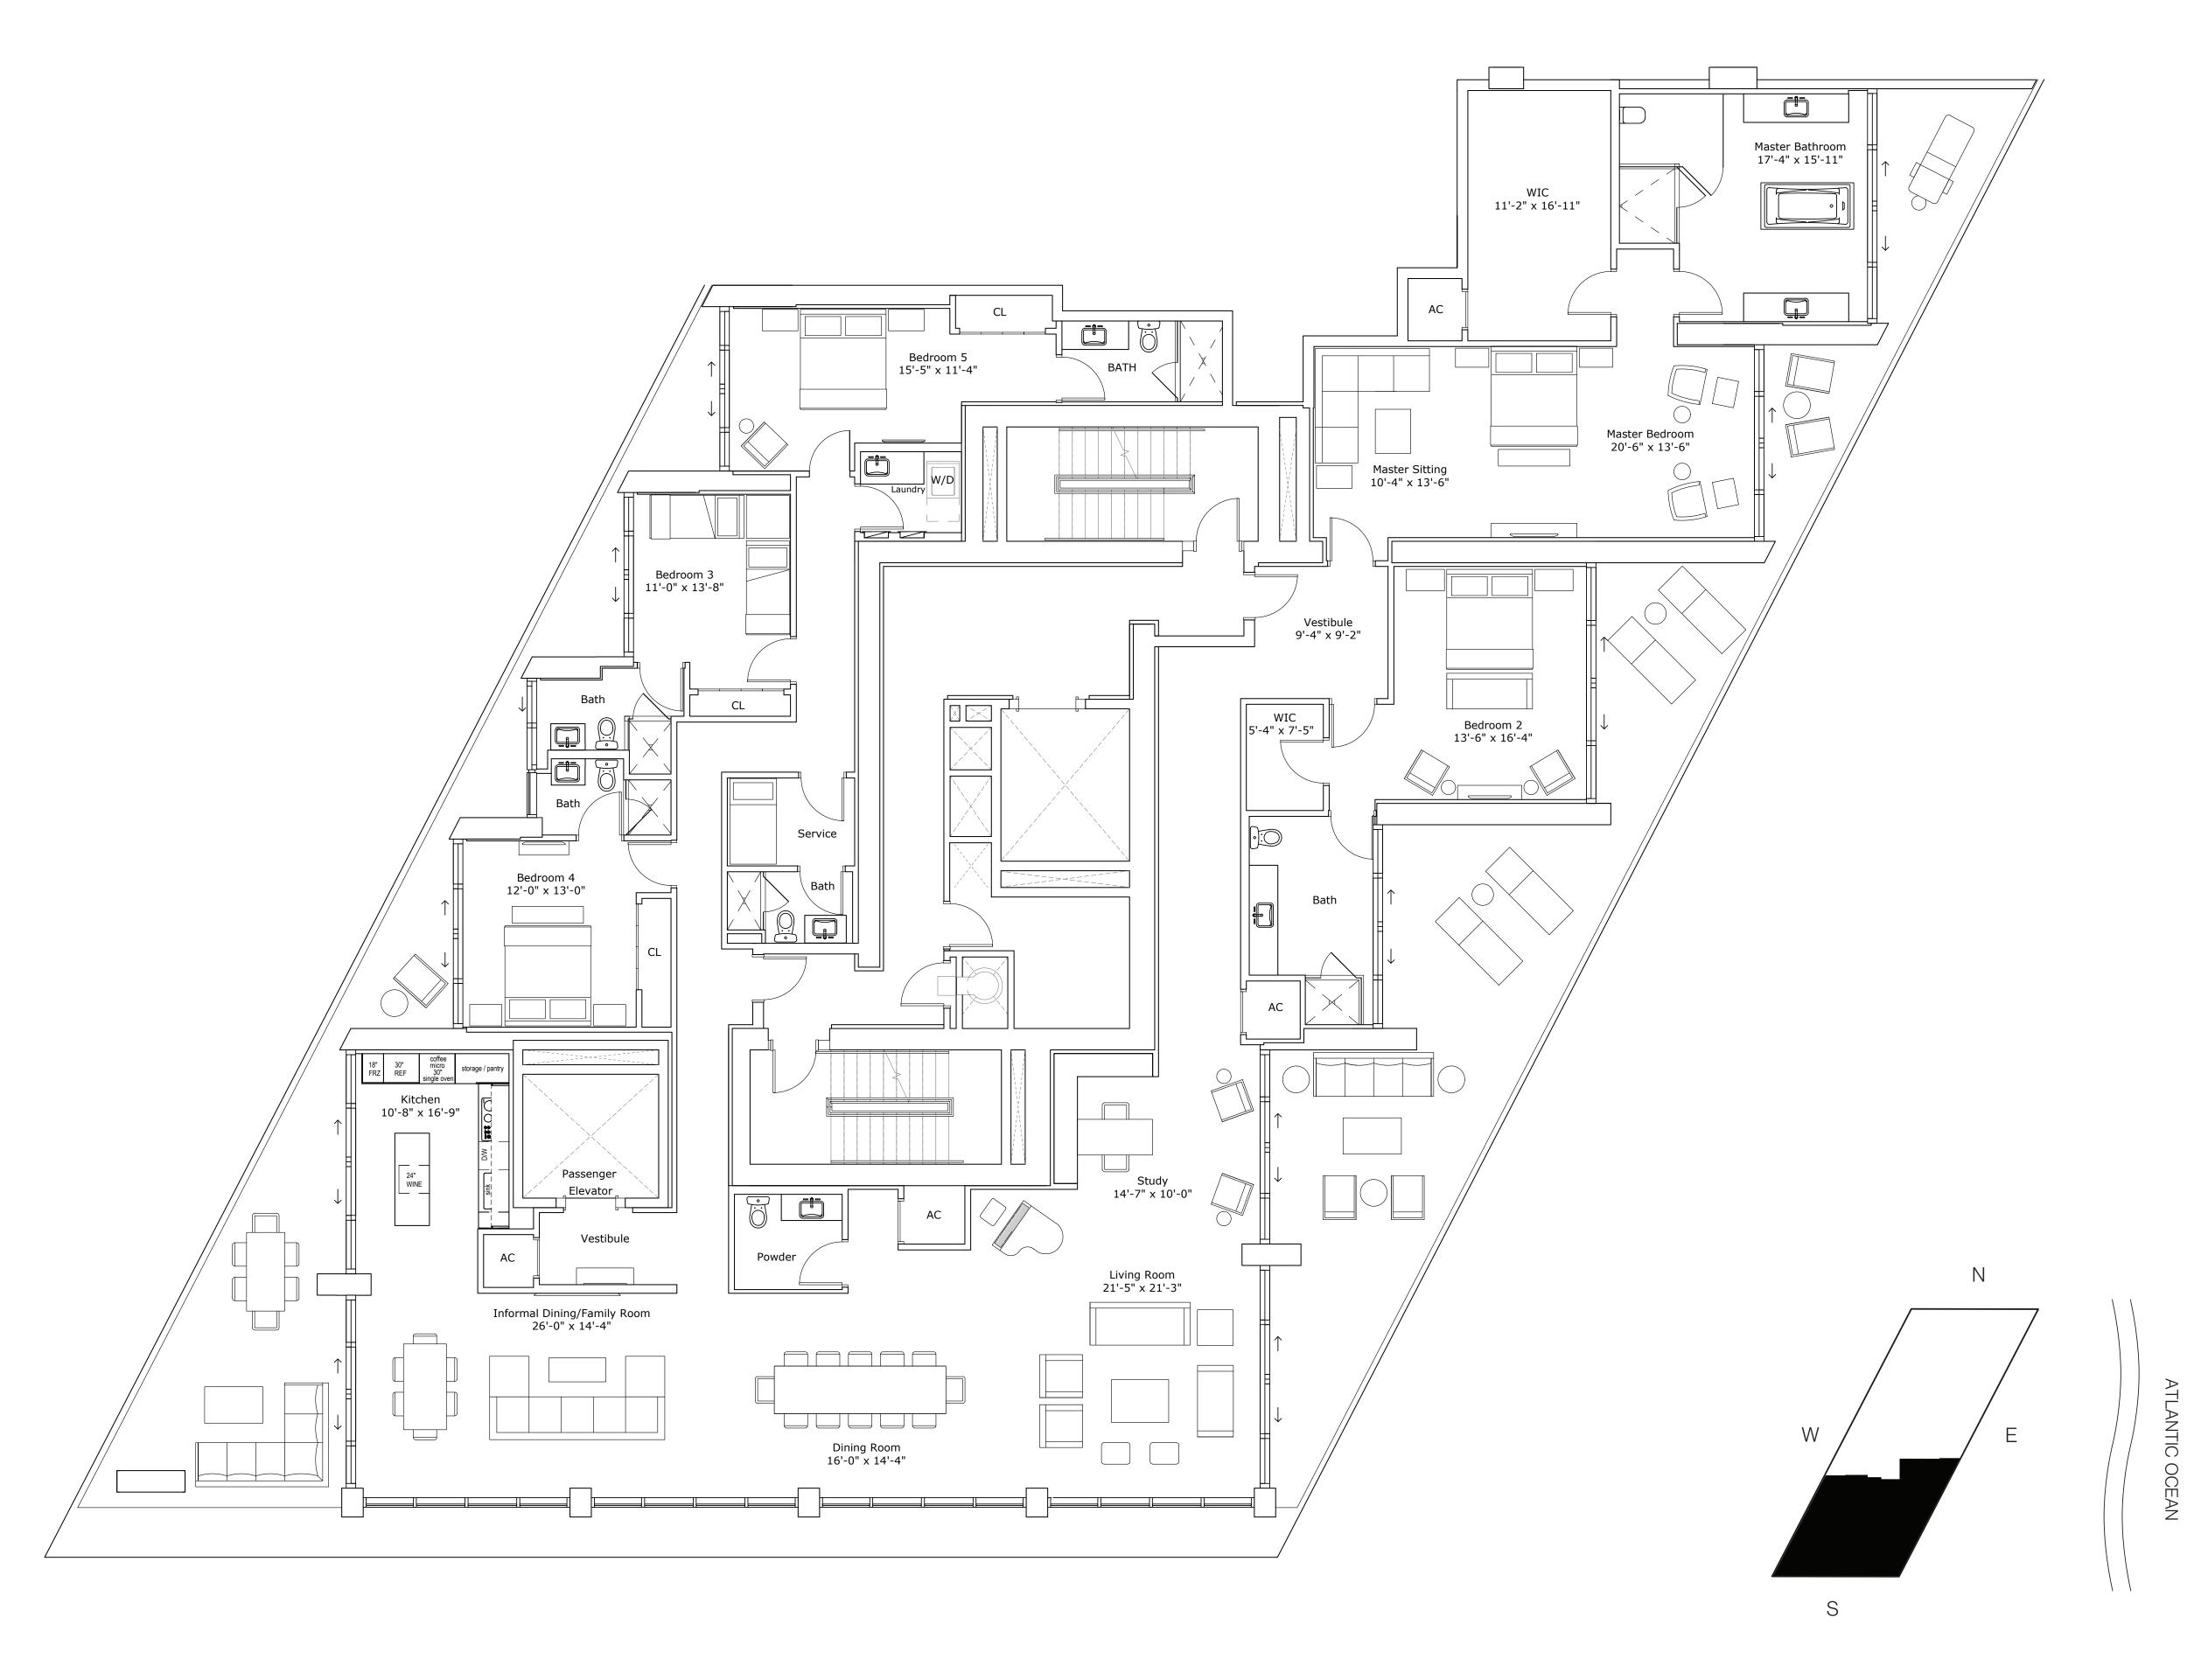

#### INTERIOR ARCHITECTURE

PYR LED BY PIERRE-YVES ROCHON

| SIGNATURE RESIDENCE                                                       | MODEL A1S             |
|---------------------------------------------------------------------------|-----------------------|
| LINE                                                                      | 01                    |
| BUILDING ZONE                                                             | ZONE A<br>FLOORS 5-25 |
| <b>RESIDENCE DESCRIPTION</b><br>4 BED/5.5 BATH + FAMILY + MEDIA + SERVICE |                       |

| TOTAL          | 4,279 SQ FT | 398 SQ M |
|----------------|-------------|----------|
| OUTDOOR LIVING | 867 SQ FT   | 81 SQ M  |
| INTERIOR       | 3,412 SQ FT | 317 SQ M |
| QUARTERS       |             | SERVICE  |

#### JADESIGNATURE.COM

**FORTUNE INTERNATIONAL** 