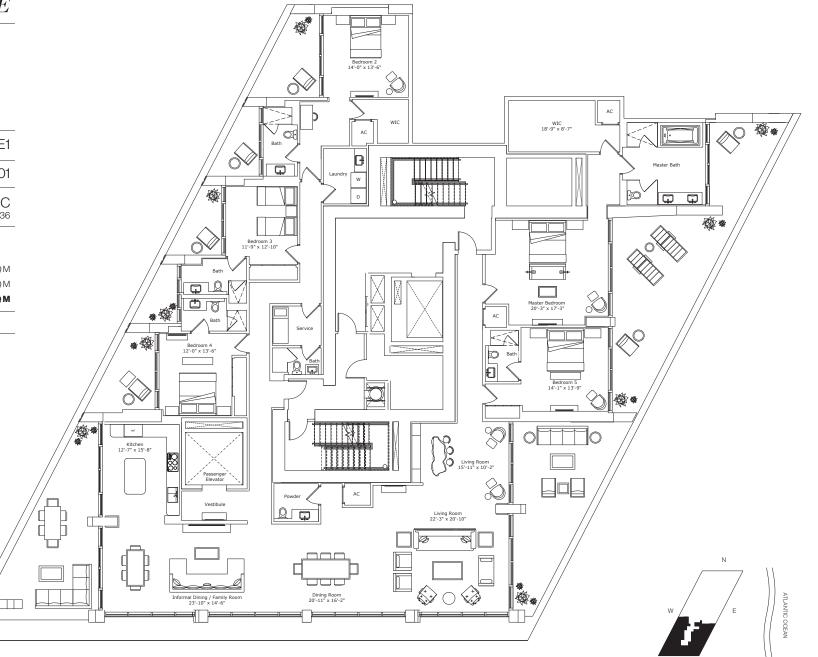

S

FORTUNE INTERNATIONAL

#### CREATED BY

HERZOG & DE MEURON

#### INTERIOR ARCHITECTURE

PYR LED BY PIERRE-YVES ROCHON

| SIGNATURE RESIDENCE   | MODEL E1               |
|-----------------------|------------------------|
| LINE                  | 01                     |
| BUILDING ZONE         | ZONE C<br>FLOORS 35-36 |
| RESIDENCE DESCRIPTION |                        |

5 BED/6.5 BATH + FAMILY + DOUBLE LIVING + INFORMAL DINING + SERVICE QUARTERS INTERIOR 4.738 SQ FT 441 SQ M 1.491 SQ FT 138 SQ M OUTDOOR LIVING 6.229 SQ FT 579 SQ M TOTAL

#### JADESIGNATURE.COM

STATED DIMENSIONS ARE MEASURED TO THE EXTERIOR BOUNDARIES OF THE EXTERIOR MALLS AND STRUCTURAL MEMBERS AND THE CENTERLINE OF INTERIOR DEMISING WALLS AND, IN FACT, MAY VARY FROM THE DIMENSIONS THAT WOULD BE DETERMINED BY USING THE DESCRIPTION AND DEFINITION OF THE "UNIT" SET FORTH IN THE DECLARATION (WHICH GENERALLY ONLY INCLUDES THE INTERIOR AIRSPACE BETWEEN THE PERIMETER WALLS AND EXCLUDES INTERIOR STRUCTURAL COMPONENTS). ALL DIMENSIONS ARE APPROXIMATE, ARE SUBJECT TO FINAL SURVEY AND MAY VARY WITH ACTUAL CONSTRUCTION. THE FLOOR PLAN, DEVELOPMENT PLANS AND THE ENTITIES COLLABORATING WITH DEVELOPER ARE SUBJECT TO CHANGE. RESIDENCE FEATURES AND BUILDING AMENTIES HEREIN ARE PROPOSED ONLY, AND DEVELOPER RESERVES THE RIGHT TO MODIFY, REVISE, CHANGE OR WITHDRAW ANY OR ALL OF SAME IN ITS SOLE AND ABSOLUTE DISCRETION AND WITHOUT PRIOR NOTICE. ALL DEPICTIONS OF FURNISHINGS, FINISHES, APPLIANCES, COUNTERS, SOFFITS, FLOOR COVERINGS AND OTHER MATTERS OF DETAIL, INCLUDING, WITHOUT LIMITATION, ITEMS OF FINISH AND DECORATION, ARE CONCEPTUAL ONLY AND ARE NOT NECESSARILY INCLUDED IN EACH UNIT. CONSULT YOUR AGREEMENT AND THE PROSPECTUS FOR THE ITEMS INCLUDED WITH THE UNIT. THE BALCONY DEPICTED IS THE STANDARD BALCONY SIZE AND CONFIGURATION VARIES AT EVERY LEVEL FOR A DEPICTION OF THE BALCONY DEPICTED IS THE STANDARD BALCONY ALTHOUGH THE BALCONY SIZE AND CONFIGURATION VARIES AT EVERY LEVEL FOR A DEPICTION OF THE BALCONY DEPICTED IS THE STANDARD BALCONY ALTHOUGH THE BALCONY SIZE AND CONFIGURATION VARIES AT EVERY LEVEL FOR A DEPICTION OF THE BALCONY DEPICTED IS THE STANDARD BALCONY ALTHOUGH THE BALCONY SIZE AND CONFIGURATION VARIES AT EVERY LEVEL FOR A DEPICTION OF THE BALCONY DEPICTED IS THE STANDARD BALCONY ADDRESS AT EVERY LEVEL FOR A DEPICTION OF THE BALCONY DEPICTED IS THE STANDARD BALCONY SIZE AND CONFIGURATION VARIES AT EVERY LEVEL FOR A DEPICTION OF THE BALCONY DEPICTED IS THE STANDARD BALCONY SIZE AND CONFIGURATION VARIES AT EVERY LEVEL FOR A DEPICTION OF THE BALCONY DEPICTED IS THE STANDARD BALCONY ADDRESS AT EVERY LEVEL FOR A DEPICTION OF THE BALCONY DEPICTED IS THE STANDARD BALCONY SIZE AND CONFIGURATION VARIES AT EVERY LEVEL FOR A DEPICTION OF THE BALCONY DEPICTED IS THE STANDARD BALCONY BALCONY SIZE AND CONFIGURATION VARIES AT EVERY LEVEL FOR A DEPICTION OF THE BALCONY DEPICTED IS THE STANDARD BALCONY BALCONY SIZE AND CONFIGURATION VARIES AT EVERY LEVEL FOR A DEPICTION OF THE BALCONY DEPICTED IS THE STANDARD BALCONY B FORTUNE INTERNATIONAL IS NOT THE DEVELOPER. THE CONDOMINIUM IS BEING DEVELOPED BY SUNNY ISLES BEACH ASSOCIATES, LLC. WHICH HAS A LIMITED RIGHT TO USE THE TRADEMARKED NAME AND LOGO OF FORTUNE INTERNATIONAL ORAL REPRESENTATIONS CANNOT BE RELIED UPON AS CORRECTLY STATING REPRESENTATIONS OF THE DEVELOPER. FOR CORRECT REPRESENTATIONS, MAKE REFERENCE TO THE DOCUMENTS REQUIRED BY SECTION 718.305, FLORIDA STATUTES, TO BE FURNISHED BY A DEVELOPER TO A BUYER OR LESSEE. ARCHITECT OF RECORD - ADD INC.