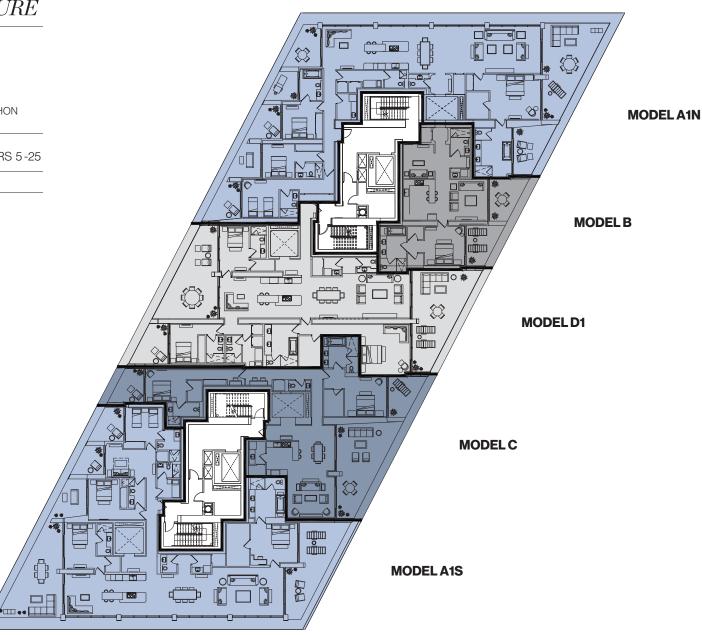

#### INTERIOR ARCHITECTURE

PYR LED BY PIERRE-YVES ROCHON

| SIGNATURE RESIDE                                   | NCE M       | ODEL B   |
|----------------------------------------------------|-------------|----------|
| LINE                                               |             | 04       |
| BUILDING ZONE                                      | -           | ZONE A   |
| <b>RESIDENCE DESCRIPTION</b><br>1BED/2 BATHS + DEN |             |          |
| INTERIOR                                           | 1,378 SQ FT | 128 SQ M |
| OUTDOOR LIVING                                     | 203 SQ FT   | 19 SQ M  |
| TOTAL                                              | 1,581 SQ FT | 147 SQ M |

#### INTERIOR ARCHITECTURE

PYR LED BY PIERRE-YVES ROCHON

| SIGNATURE RESIDENCE   | MODELC                |
|-----------------------|-----------------------|
| LINE                  | 02                    |
| BUILDING ZONE         | ZONE A<br>FLOORS 5-25 |
| RESIDENCE DESCRIPTION |                       |

| TOTAL           | 2,615 SQ FT | 243 SQ M |
|-----------------|-------------|----------|
| OUTDOOR LIVING  | 550 SQ FT   | 51 SQ M  |
| INTERIOR        | 2,065 SQ FT | 192 SQ M |
| 2 BED/2.5 BATHS |             |          |